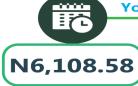

In air travel, the average fare paid by air passengers for specified routes single journey was N124,693.40 in September 2024, showing an increase of 0.80% while compared to previous month (August 2024). On a year-on -year basis, the fare rose by 57.81% from N79,013.48 in September 2023.

#### AIR FARE CHARGE FOR SPECIFIED ROUTES SINGLE JOURNEY

**YoY** = **59.82**%

N78,845.22

Sep-23

N126,013.30

Sep-24