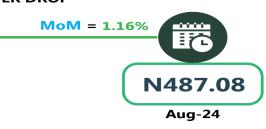

## **JOURNEY BY MOTORCYCLE (OKADA) PER DROP**

# **APPENDIX**

| Zone                                | Average of Sep-23 | Average of Aug-24 | Average of Sep-24 | MoM    | YoY     |
|-------------------------------------|-------------------|-------------------|-------------------|--------|---------|
| Air fare charg.for specified routes |                   |                   |                   |        |         |
| single journey                      | 79013.48          | 123700.14         | 124693.40         | 0.80   | 57.81   |
| NORTH CENTRAL                       | 76357.61          | 125420.29         | 125865.62         | 0.36   | 64.84   |
| NORTH EAST                          | 80917.02          | 123644.41         | 125398.23         | 1.42   | 54.97   |
| NORTH WEST                          | 79122.03          | 121957.18         | 120731.25         | - 1.01 | 52.59   |
| SOUTH EAST                          | 78213.19          | 125640.19         | 125881.64         | 0.19   | 60.95   |
| SOUTH SOUTH                         | 80916.98          | 122097.95         | 124933.38         | 2.32   | 54.40   |
| SOUTH WEST                          | 78845.22          | 123767.97         | 126013.30         | 1.81   | 59.82   |
| Bus journey intercity, state route, |                   |                   |                   |        |         |
| charg. per per                      | 5917.16           | 7159.00           | 7175.06           | 0.22   | 21.26   |
| NORTH CENTRAL                       | 5563.80           | 6856.65           | 6886.06           | 0.43   | 23.77   |
| NORTH EAST                          | 6130.26           | 7093.96           | 7099.88           | 0.08   | 15.82   |
| NORTH WEST                          | 5643.30           | 7053.65           | 7074.75           | 0.30   | 25.37   |
| SOUTH EAST                          | 6411.23           | 7338.13           | 7351.05           | 0.18   | 14.66   |
| SOUTH SOUTH                         | 5832.68           | 7671.01           | 7673.87           | 0.04   | 31.57   |
| SOUTH WEST                          | 6108.58           | 7038.38           | 7058.96           | 0.29   | 15.56   |
| Bus journey within city , per drop  |                   |                   |                   |        |         |
| constant rou                        | 1329.94           | 869.35            | 899.31            | 3.45   | - 32.38 |
| NORTH CENTRAL                       | 1315.93           | 833.39            | 879.15            | 5.49   | - 33.19 |
| NORTH EAST                          | 1325.22           | 832.34            | 866.16            | 4.06   | - 34.64 |
| NORTH WEST                          | 1308.55           | 891.01            | 921.11            | 3.38   | - 29.61 |
| SOUTH EAST                          | 1346.26           | 834.26            | 861.45            | 3.26   | - 36.01 |
| SOUTH SOUTH                         | 1443.53           | 916.32            | 928.33            | 1.31   | - 35.69 |
| SOUTH WEST                          | 1245.19           | 905.33            | 933.10            | 3.07   | - 25.06 |
| Journey by motorcycle (okada) per   |                   |                   |                   |        |         |
| drop                                | 719.26            | 524.22            | 532.00            | 1.48   | - 26.04 |
| NORTH CENTRAL                       | 692.53            | 511.51            | 522.19            | 2.09   | - 24.60 |
| NORTH EAST                          | 711.23            | 556.37            | 561.71            | 0.96   | - 21.02 |
| NORTH WEST                          | 498.75            | 487.12            | 495.24            | 1.67   | - 0.70  |
| SOUTH EAST                          | 680.37            | 487.08            | 492.75            | 1.16   | - 27.58 |
| SOUTH SOUTH                         | 1057.23           | 511.57            | 520.22            | 1.69   | - 50.79 |
| SOUTH WEST                          | 710.17            | 593.76            | 601.10            | 1.24   | - 15.36 |
| Water transport : water way passen- |                   |                   |                   |        |         |
| ger transportat                     | 1406.84           | 1449.34           | 1468.23           | 1.30   | 4.36    |
| NORTH CENTRAL                       | 978.75            | 1050.21           | 1050.01           | - 0.02 | 7.28    |
| NORTH EAST                          | 787.95            | 825.03            | 839.12            | 1.71   | 6.49    |
| NORTH WEST                          | 864.52            | 904.32            | 915.36            | 1.22   | 5.88    |
| SOUTH EAST                          | 934.06            | 977.31            | 1023.91           | 4.77   | 9.62    |
| SOUTH SOUTH                         | 3658.56           | 3602.92           | 3620.23           | 0.48   | - 1.05  |
| SOUTH WEST                          | 1300.15           | 1414.91           | 1448.54           | 2.38   | 11.41   |