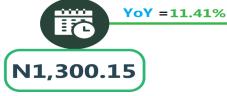

For water transport (waterway passenger transportation), the average fare paid in September 2024 was N1,468.23 which indicates an increase of 1.30% on monthly basis. On a year-on-year basis, it increased by 4.36% from N1,406.84 in September 2023.