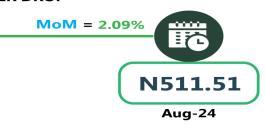

The average transport fare paid on Okada transportation was N532.00 in September 2024 which shows an increase of 1.48% when compared with the value recorded in August 2024 (N524.22). On a year-on-year basis, the fare decreased by 26.04% when compared with September 2023 (N719.26).

# **APPENDIX**

| Zone                                | Average of Sep-23 | Average of Aug-24 | Average of Sep-24 | MoM    | YoY     |
|-------------------------------------|-------------------|-------------------|-------------------|--------|---------|
| Air fare charg.for specified routes |                   |                   |                   |        |         |
| single journey                      | 79013.48          | 123700.14         | 124693.40         | 0.80   | 57.81   |
| NORTH CENTRAL                       | 76357.61          | 125420.29         | 125865.62         | 0.36   | 64.84   |
| NORTH EAST                          | 80917.02          | 123644.41         | 125398.23         | 1.42   | 54.97   |
| NORTH WEST                          | 79122.03          | 121957.18         | 120731.25         | - 1.01 | 52.59   |
| SOUTH EAST                          | 78213.19          | 125640.19         | 125881.64         | 0.19   | 60.95   |
| SOUTH SOUTH                         | 80916.98          | 122097.95         | 124933.38         | 2.32   | 54.40   |
| SOUTH WEST                          | 78845.22          | 123767.97         | 126013.30         | 1.81   | 59.82   |
| Bus journey intercity, state route, |                   |                   |                   |        |         |
| charg. per per                      | 5917.16           | 7159.00           | 7175.06           | 0.22   | 21.26   |
| NORTH CENTRAL                       | 5563.80           | 6856.65           | 6886.06           | 0.43   | 23.77   |
| NORTH EAST                          | 6130.26           | 7093.96           | 7099.88           | 0.08   | 15.82   |
| NORTH WEST                          | 5643.30           | 7053.65           | 7074.75           | 0.30   | 25.37   |
| SOUTH EAST                          | 6411.23           | 7338.13           | 7351.05           | 0.18   | 14.66   |
| SOUTH SOUTH                         | 5832.68           | 7671.01           | 7673.87           | 0.04   | 31.57   |
| SOUTH WEST                          | 6108.58           | 7038.38           | 7058.96           | 0.29   | 15.56   |
| Bus journey within city , per drop  |                   |                   |                   |        |         |
| constant rou                        | 1329.94           | 869.35            | 899.31            | 3.45   | - 32.38 |
| NORTH CENTRAL                       | 1315.93           | 833.39            | 879.15            | 5.49   | - 33.19 |
| NORTH EAST                          | 1325.22           | 832.34            | 866.16            | 4.06   | - 34.64 |
| NORTH WEST                          | 1308.55           | 891.01            | 921.11            | 3.38   | - 29.61 |
| SOUTH EAST                          | 1346.26           | 834.26            | 861.45            | 3.26   | - 36.01 |
| SOUTH SOUTH                         | 1443.53           | 916.32            | 928.33            | 1.31   | - 35.69 |
| SOUTH WEST                          | 1245.19           | 905.33            | 933.10            | 3.07   | - 25.06 |
| Journey by motorcycle (okada) per   |                   |                   |                   |        |         |
| drop                                | 719.26            | 524.22            | 532.00            | 1.48   | - 26.04 |
| NORTH CENTRAL                       | 692.53            | 511.51            | 522.19            | 2.09   | - 24.60 |
| NORTH EAST                          | 711.23            | 556.37            | 561.71            | 0.96   | - 21.02 |
| NORTH WEST                          | 498.75            | 487.12            | 495.24            | 1.67   | - 0.70  |
| SOUTH EAST                          | 680.37            | 487.08            | 492.75            | 1.16   | - 27.58 |
| SOUTH SOUTH                         | 1057.23           | 511.57            | 520.22            | 1.69   | - 50.79 |
| SOUTH WEST                          | 710.17            | 593.76            | 601.10            | 1.24   | - 15.36 |
| Water transport : water way passen- |                   |                   |                   |        |         |
| ger transportat                     | 1406.84           | 1449.34           | 1468.23           | 1.30   | 4.36    |
| NORTH CENTRAL                       | 978.75            | 1050.21           | 1050.01           | - 0.02 | 7.28    |
| NORTH EAST                          | 787.95            | 825.03            | 839.12            | 1.71   | 6.49    |
| NORTH WEST                          | 864.52            | 904.32            | 915.36            | 1.22   | 5.88    |
| SOUTH EAST                          | 934.06            | 977.31            | 1023.91           | 4.77   | 9.62    |
| SOUTH SOUTH                         | 3658.56           | 3602.92           | 3620.23           | 0.48   | - 1.05  |
| SOUTH WEST                          | 1300.15           | 1414.91           | 1448.54           | 2.38   | 11.41   |