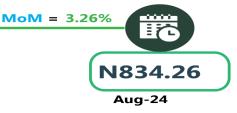

# **APPENDIX**

| Zone                                | Average of Sep-23 | Average of Aug-24 | Average of Sep-24 | MoM    | YoY     |
|-------------------------------------|-------------------|-------------------|-------------------|--------|---------|
| Air fare charg.for specified routes |                   |                   |                   |        |         |
| single journey                      | 79013.48          | 123700.14         | 124693.40         | 0.80   | 57.81   |
| NORTH CENTRAL                       | 76357.61          | 125420.29         | 125865.62         | 0.36   | 64.84   |
| NORTH EAST                          | 80917.02          | 123644.41         | 125398.23         | 1.42   | 54.97   |
| NORTH WEST                          | 79122.03          | 121957.18         | 120731.25         | - 1.01 | 52.59   |
| SOUTH EAST                          | 78213.19          | 125640.19         | 125881.64         | 0.19   | 60.95   |
| SOUTH SOUTH                         | 80916.98          | 122097.95         | 124933.38         | 2.32   | 54.40   |
| SOUTH WEST                          | 78845.22          | 123767.97         | 126013.30         | 1.81   | 59.82   |
| Bus journey intercity, state route, |                   |                   |                   |        |         |
| charg. per per                      | 5917.16           | 7159.00           | 7175.06           | 0.22   | 21.26   |
| NORTH CENTRAL                       | 5563.80           | 6856.65           | 6886.06           | 0.43   | 23.77   |
| NORTH EAST                          | 6130.26           | 7093.96           | 7099.88           | 0.08   | 15.82   |
| NORTH WEST                          | 5643.30           | 7053.65           | 7074.75           | 0.30   | 25.37   |
| SOUTH EAST                          | 6411.23           | 7338.13           | 7351.05           | 0.18   | 14.66   |
| SOUTH SOUTH                         | 5832.68           | 7671.01           | 7673.87           | 0.04   | 31.57   |
| SOUTH WEST                          | 6108.58           | 7038.38           | 7058.96           | 0.29   | 15.56   |
| Bus journey within city , per drop  |                   |                   |                   |        |         |
| constant rou                        | 1329.94           | 869.35            | 899.31            | 3.45   | - 32.38 |
| NORTH CENTRAL                       | 1315.93           | 833.39            | 879.15            | 5.49   | - 33.19 |
| NORTH EAST                          | 1325.22           | 832.34            | 866.16            | 4.06   | - 34.64 |
| NORTH WEST                          | 1308.55           | 891.01            | 921.11            | 3.38   | - 29.61 |
| SOUTH EAST                          | 1346.26           | 834.26            | 861.45            | 3.26   | - 36.01 |
| SOUTH SOUTH                         | 1443.53           | 916.32            | 928.33            | 1.31   | - 35.69 |
| SOUTH WEST                          | 1245.19           | 905.33            | 933.10            | 3.07   | - 25.06 |
| Journey by motorcycle (okada) per   |                   |                   |                   |        |         |
| drop                                | 719.26            | 524.22            | 532.00            | 1.48   | - 26.04 |
| NORTH CENTRAL                       | 692.53            | 511.51            | 522.19            | 2.09   | - 24.60 |
| NORTH EAST                          | 711.23            | 556.37            | 561.71            | 0.96   | - 21.02 |
| NORTH WEST                          | 498.75            | 487.12            | 495.24            | 1.67   | - 0.70  |
| SOUTH EAST                          | 680.37            | 487.08            | 492.75            | 1.16   | - 27.58 |
| SOUTH SOUTH                         | 1057.23           | 511.57            | 520.22            | 1.69   | - 50.79 |
| SOUTH WEST                          | 710.17            | 593.76            | 601.10            | 1.24   | - 15.36 |
| Water transport : water way passen- |                   |                   |                   |        |         |
| ger transportat                     | 1406.84           | 1449.34           | 1468.23           | 1.30   | 4.36    |
| NORTH CENTRAL                       | 978.75            | 1050.21           | 1050.01           | - 0.02 | 7.28    |
| NORTH EAST                          | 787.95            | 825.03            | 839.12            | 1.71   | 6.49    |
| NORTH WEST                          | 864.52            | 904.32            | 915.36            | 1.22   | 5.88    |
| SOUTH EAST                          | 934.06            | 977.31            | 1023.91           | 4.77   | 9.62    |
| SOUTH SOUTH                         | 3658.56           | 3602.92           | 3620.23           | 0.48   | - 1.05  |
| SOUTH WEST                          | 1300.15           | 1414.91           | 1448.54           | 2.38   | 11.41   |