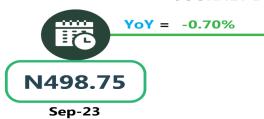

# **APPENDIX**

| Zone                                | Average of Sep-23 | Average of Aug-24 | Average of Sep-24 | MoM    | YoY     |
|-------------------------------------|-------------------|-------------------|-------------------|--------|---------|
| Air fare charg.for specified routes |                   |                   |                   |        |         |
| single journey                      | 79013.48          | 123700.14         | 124693.40         | 0.80   | 57.81   |
| NORTH CENTRAL                       | 76357.61          | 125420.29         | 125865.62         | 0.36   | 64.84   |
| NORTH EAST                          | 80917.02          | 123644.41         | 125398.23         | 1.42   | 54.97   |
| NORTH WEST                          | 79122.03          | 121957.18         | 120731.25         | - 1.01 | 52.59   |
| SOUTH EAST                          | 78213.19          | 125640.19         | 125881.64         | 0.19   | 60.95   |
| SOUTH SOUTH                         | 80916.98          | 122097.95         | 124933.38         | 2.32   | 54.40   |
| SOUTH WEST                          | 78845.22          | 123767.97         | 126013.30         | 1.81   | 59.82   |
| Bus journey intercity, state route, |                   |                   |                   |        |         |
| charg. per per                      | 5917.16           | 7159.00           | 7175.06           | 0.22   | 21.26   |
| NORTH CENTRAL                       | 5563.80           | 6856.65           | 6886.06           | 0.43   | 23.77   |
| NORTH EAST                          | 6130.26           | 7093.96           | 7099.88           | 0.08   | 15.82   |
| NORTH WEST                          | 5643.30           | 7053.65           | 7074.75           | 0.30   | 25.37   |
| SOUTH EAST                          | 6411.23           | 7338.13           | 7351.05           | 0.18   | 14.66   |
| SOUTH SOUTH                         | 5832.68           | 7671.01           | 7673.87           | 0.04   | 31.57   |
| SOUTH WEST                          | 6108.58           | 7038.38           | 7058.96           | 0.29   | 15.56   |
| Bus journey within city , per drop  |                   |                   |                   |        |         |
| constant rou                        | 1329.94           | 869.35            | 899.31            | 3.45   | - 32.38 |
| NORTH CENTRAL                       | 1315.93           | 833.39            | 879.15            | 5.49   | - 33.19 |
| NORTH EAST                          | 1325.22           | 832.34            | 866.16            | 4.06   | - 34.64 |
| NORTH WEST                          | 1308.55           | 891.01            | 921.11            | 3.38   | - 29.61 |
| SOUTH EAST                          | 1346.26           | 834.26            | 861.45            | 3.26   | - 36.01 |
| SOUTH SOUTH                         | 1443.53           | 916.32            | 928.33            | 1.31   | - 35.69 |
| SOUTH WEST                          | 1245.19           | 905.33            | 933.10            | 3.07   | - 25.06 |
| Journey by motorcycle (okada) per   |                   |                   |                   |        |         |
| drop                                | 719.26            | 524.22            | 532.00            | 1.48   | - 26.04 |
| NORTH CENTRAL                       | 692.53            | 511.51            | 522.19            | 2.09   | - 24.60 |
| NORTH EAST                          | 711.23            | 556.37            | 561.71            | 0.96   | - 21.02 |
| NORTH WEST                          | 498.75            | 487.12            | 495.24            | 1.67   | - 0.70  |
| SOUTH EAST                          | 680.37            | 487.08            | 492.75            | 1.16   | - 27.58 |
| SOUTH SOUTH                         | 1057.23           | 511.57            | 520.22            | 1.69   | - 50.79 |
| SOUTH WEST                          | 710.17            | 593.76            | 601.10            | 1.24   | - 15.36 |
| Water transport : water way passen- |                   |                   |                   |        |         |
| ger transportat                     | 1406.84           | 1449.34           | 1468.23           | 1.30   | 4.36    |
| NORTH CENTRAL                       | 978.75            | 1050.21           | 1050.01           | - 0.02 | 7.28    |
| NORTH EAST                          | 787.95            | 825.03            | 839.12            | 1.71   | 6.49    |
| NORTH WEST                          | 864.52            | 904.32            | 915.36            | 1.22   | 5.88    |
| SOUTH EAST                          | 934.06            | 977.31            | 1023.91           | 4.77   | 9.62    |
| SOUTH SOUTH                         | 3658.56           | 3602.92           | 3620.23           | 0.48   | - 1.05  |
| SOUTH WEST                          | 1300.15           | 1414.91           | 1448.54           | 2.38   | 11.41   |