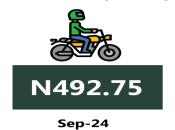

Also, commuters on a motorcycle (Okada) paid the highest fare in the South-West with N601.10 and North-East with N561.71, while the South-East recorded the least with N492.75.

The South -South zone had the highest fare on water transport with N3,620.23, followed by the South-West with N1,448.54, while the North-East had the least with N839.12.

# **APPENDIX**

| Zone                                | Average of Sep-23 | Average of Aug-24 | Average of Sep-24 | MoM    | YoY     |
|-------------------------------------|-------------------|-------------------|-------------------|--------|---------|
| Air fare charg.for specified routes |                   |                   |                   |        |         |
| single journey                      | 79013.48          | 123700.14         | 124693.40         | 0.80   | 57.81   |
| NORTH CENTRAL                       | 76357.61          | 125420.29         | 125865.62         | 0.36   | 64.84   |
| NORTH EAST                          | 80917.02          | 123644.41         | 125398.23         | 1.42   | 54.97   |
| NORTH WEST                          | 79122.03          | 121957.18         | 120731.25         | - 1.01 | 52.59   |
| SOUTH EAST                          | 78213.19          | 125640.19         | 125881.64         | 0.19   | 60.95   |
| SOUTH SOUTH                         | 80916.98          | 122097.95         | 124933.38         | 2.32   | 54.40   |
| SOUTH WEST                          | 78845.22          | 123767.97         | 126013.30         | 1.81   | 59.82   |
| Bus journey intercity, state route, |                   |                   |                   |        |         |
| charg. per per                      | 5917.16           | 7159.00           | 7175.06           | 0.22   | 21.26   |
| NORTH CENTRAL                       | 5563.80           | 6856.65           | 6886.06           | 0.43   | 23.77   |
| NORTH EAST                          | 6130.26           | 7093.96           | 7099.88           | 0.08   | 15.82   |
| NORTH WEST                          | 5643.30           | 7053.65           | 7074.75           | 0.30   | 25.37   |
| SOUTH EAST                          | 6411.23           | 7338.13           | 7351.05           | 0.18   | 14.66   |
| SOUTH SOUTH                         | 5832.68           | 7671.01           | 7673.87           | 0.04   | 31.57   |
| SOUTH WEST                          | 6108.58           | 7038.38           | 7058.96           | 0.29   | 15.56   |
| Bus journey within city , per drop  |                   |                   |                   |        |         |
| constant rou                        | 1329.94           | 869.35            | 899.31            | 3.45   | - 32.38 |
| NORTH CENTRAL                       | 1315.93           | 833.39            | 879.15            | 5.49   | - 33.19 |
| NORTH EAST                          | 1325.22           | 832.34            | 866.16            | 4.06   | - 34.64 |
| NORTH WEST                          | 1308.55           | 891.01            | 921.11            | 3.38   | - 29.61 |
| SOUTH EAST                          | 1346.26           | 834.26            | 861.45            | 3.26   | - 36.01 |
| SOUTH SOUTH                         | 1443.53           | 916.32            | 928.33            | 1.31   | - 35.69 |
| SOUTH WEST                          | 1245.19           | 905.33            | 933.10            | 3.07   | - 25.06 |
| Journey by motorcycle (okada) per   |                   |                   |                   |        |         |
| drop                                | 719.26            | 524.22            | 532.00            | 1.48   | - 26.04 |
| NORTH CENTRAL                       | 692.53            | 511.51            | 522.19            | 2.09   | - 24.60 |
| NORTH EAST                          | 711.23            | 556.37            | 561.71            | 0.96   | - 21.02 |
| NORTH WEST                          | 498.75            | 487.12            | 495.24            | 1.67   | - 0.70  |
| SOUTH EAST                          | 680.37            | 487.08            | 492.75            | 1.16   | - 27.58 |
| SOUTH SOUTH                         | 1057.23           | 511.57            | 520.22            | 1.69   | - 50.79 |
| SOUTH WEST                          | 710.17            | 593.76            | 601.10            | 1.24   | - 15.36 |
| Water transport : water way passen- |                   |                   |                   |        |         |
| ger transportat                     | 1406.84           | 1449.34           | 1468.23           | 1.30   | 4.36    |
| NORTH CENTRAL                       | 978.75            | 1050.21           | 1050.01           | - 0.02 | 7.28    |
| NORTH EAST                          | 787.95            | 825.03            | 839.12            | 1.71   | 6.49    |
| NORTH WEST                          | 864.52            | 904.32            | 915.36            | 1.22   | 5.88    |
| SOUTH EAST                          | 934.06            | 977.31            | 1023.91           | 4.77   | 9.62    |
| SOUTH SOUTH                         | 3658.56           | 3602.92           | 3620.23           | 0.48   | - 1.05  |
| SOUTH WEST                          | 1300.15           | 1414.91           | 1448.54           | 2.38   | 11.41   |