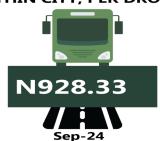

For Analysis by zone in September 2024, transport fares of bus journeys within the city recorded the highest in the South-West with N933.10, followed by South-South with N928.33, while the South-East recorded the least with N861.45.