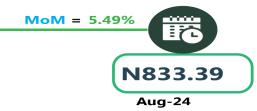

The average fare paid by commuters for bus journeys within the city per drop increased to 3.45% from N869.35 in August 2024 to N899.31 in September 2024. On a year-on year basis, it declined by 32.38% from N1,329.94 in September 2023.

# **APPENDIX**

| Zone                                | Average of Sep-23 | Average of Aug-24 | Average of Sep-24 | MoM    | YoY     |
|-------------------------------------|-------------------|-------------------|-------------------|--------|---------|
| Air fare charg.for specified routes |                   |                   |                   |        |         |
| single journey                      | 79013.48          | 123700.14         | 124693.40         | 0.80   | 57.81   |
| NORTH CENTRAL                       | 76357.61          | 125420.29         | 125865.62         | 0.36   | 64.84   |
| NORTH EAST                          | 80917.02          | 123644.41         | 125398.23         | 1.42   | 54.97   |
| NORTH WEST                          | 79122.03          | 121957.18         | 120731.25         | - 1.01 | 52.59   |
| SOUTH EAST                          | 78213.19          | 125640.19         | 125881.64         | 0.19   | 60.95   |
| SOUTH SOUTH                         | 80916.98          | 122097.95         | 124933.38         | 2.32   | 54.40   |
| SOUTH WEST                          | 78845.22          | 123767.97         | 126013.30         | 1.81   | 59.82   |
| Bus journey intercity, state route, |                   |                   |                   |        |         |
| charg. per per                      | 5917.16           | 7159.00           | 7175.06           | 0.22   | 21.26   |
| NORTH CENTRAL                       | 5563.80           | 6856.65           | 6886.06           | 0.43   | 23.77   |
| NORTH EAST                          | 6130.26           | 7093.96           | 7099.88           | 0.08   | 15.82   |
| NORTH WEST                          | 5643.30           | 7053.65           | 7074.75           | 0.30   | 25.37   |
| SOUTH EAST                          | 6411.23           | 7338.13           | 7351.05           | 0.18   | 14.66   |
| SOUTH SOUTH                         | 5832.68           | 7671.01           | 7673.87           | 0.04   | 31.57   |
| SOUTH WEST                          | 6108.58           | 7038.38           | 7058.96           | 0.29   | 15.56   |
| Bus journey within city , per drop  |                   |                   |                   |        |         |
| constant rou                        | 1329.94           | 869.35            | 899.31            | 3.45   | - 32.38 |
| NORTH CENTRAL                       | 1315.93           | 833.39            | 879.15            | 5.49   | - 33.19 |
| NORTH EAST                          | 1325.22           | 832.34            | 866.16            | 4.06   | - 34.64 |
| NORTH WEST                          | 1308.55           | 891.01            | 921.11            | 3.38   | - 29.61 |
| SOUTH EAST                          | 1346.26           | 834.26            | 861.45            | 3.26   | - 36.01 |
| SOUTH SOUTH                         | 1443.53           | 916.32            | 928.33            | 1.31   | - 35.69 |
| SOUTH WEST                          | 1245.19           | 905.33            | 933.10            | 3.07   | - 25.06 |
| Journey by motorcycle (okada) per   |                   |                   |                   |        |         |
| drop                                | 719.26            | 524.22            | 532.00            | 1.48   | - 26.04 |
| NORTH CENTRAL                       | 692.53            | 511.51            | 522.19            | 2.09   | - 24.60 |
| NORTH EAST                          | 711.23            | 556.37            | 561.71            | 0.96   | - 21.02 |
| NORTH WEST                          | 498.75            | 487.12            | 495.24            | 1.67   | - 0.70  |
| SOUTH EAST                          | 680.37            | 487.08            | 492.75            | 1.16   | - 27.58 |
| SOUTH SOUTH                         | 1057.23           | 511.57            | 520.22            | 1.69   | - 50.79 |
| SOUTH WEST                          | 710.17            | 593.76            | 601.10            | 1.24   | - 15.36 |
| Water transport : water way passen- |                   |                   |                   |        |         |
| ger transportat                     | 1406.84           | 1449.34           | 1468.23           | 1.30   | 4.36    |
| NORTH CENTRAL                       | 978.75            | 1050.21           | 1050.01           | - 0.02 | 7.28    |
| NORTH EAST                          | 787.95            | 825.03            | 839.12            | 1.71   | 6.49    |
| NORTH WEST                          | 864.52            | 904.32            | 915.36            | 1.22   | 5.88    |
| SOUTH EAST                          | 934.06            | 977.31            | 1023.91           | 4.77   | 9.62    |
| SOUTH SOUTH                         | 3658.56           | 3602.92           | 3620.23           | 0.48   | - 1.05  |
| SOUTH WEST                          | 1300.15           | 1414.91           | 1448.54           | 2.38   | 11.41   |