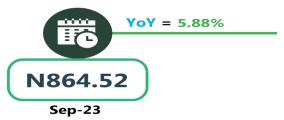

#### WATER TRANSPORT: WATER WAY PASSENGER TRANSPORTATION

# **APPENDIX**

| Zone                                | Average of Sep-23 | Average of Aug-24 | Average of Sep-24 | MoM    | YoY     |
|-------------------------------------|-------------------|-------------------|-------------------|--------|---------|
| Air fare charg.for specified routes |                   |                   |                   |        |         |
| single journey                      | 79013.48          | 123700.14         | 124693.40         | 0.80   | 57.81   |
| NORTH CENTRAL                       | 76357.61          | 125420.29         | 125865.62         | 0.36   | 64.84   |
| NORTH EAST                          | 80917.02          | 123644.41         | 125398.23         | 1.42   | 54.97   |
| NORTH WEST                          | 79122.03          | 121957.18         | 120731.25         | - 1.01 | 52.59   |
| SOUTH EAST                          | 78213.19          | 125640.19         | 125881.64         | 0.19   | 60.95   |
| SOUTH SOUTH                         | 80916.98          | 122097.95         | 124933.38         | 2.32   | 54.40   |
| SOUTH WEST                          | 78845.22          | 123767.97         | 126013.30         | 1.81   | 59.82   |
| Bus journey intercity, state route, |                   |                   |                   |        |         |
| charg. per per                      | 5917.16           | 7159.00           | 7175.06           | 0.22   | 21.26   |
| NORTH CENTRAL                       | 5563.80           | 6856.65           | 6886.06           | 0.43   | 23.77   |
| NORTH EAST                          | 6130.26           | 7093.96           | 7099.88           | 0.08   | 15.82   |
| NORTH WEST                          | 5643.30           | 7053.65           | 7074.75           | 0.30   | 25.37   |
| SOUTH EAST                          | 6411.23           | 7338.13           | 7351.05           | 0.18   | 14.66   |
| SOUTH SOUTH                         | 5832.68           | 7671.01           | 7673.87           | 0.04   | 31.57   |
| SOUTH WEST                          | 6108.58           | 7038.38           | 7058.96           | 0.29   | 15.56   |
| Bus journey within city , per drop  |                   |                   |                   |        |         |
| constant rou                        | 1329.94           | 869.35            | 899.31            | 3.45   | - 32.38 |
| NORTH CENTRAL                       | 1315.93           | 833.39            | 879.15            | 5.49   | - 33.19 |
| NORTH EAST                          | 1325.22           | 832.34            | 866.16            | 4.06   | - 34.64 |
| NORTH WEST                          | 1308.55           | 891.01            | 921.11            | 3.38   | - 29.61 |
| SOUTH EAST                          | 1346.26           | 834.26            | 861.45            | 3.26   | - 36.01 |
| SOUTH SOUTH                         | 1443.53           | 916.32            | 928.33            | 1.31   | - 35.69 |
| SOUTH WEST                          | 1245.19           | 905.33            | 933.10            | 3.07   | - 25.06 |
| Journey by motorcycle (okada) per   |                   |                   |                   |        |         |
| drop                                | 719.26            | 524.22            | 532.00            | 1.48   | - 26.04 |
| NORTH CENTRAL                       | 692.53            | 511.51            | 522.19            | 2.09   | - 24.60 |
| NORTH EAST                          | 711.23            | 556.37            | 561.71            | 0.96   | - 21.02 |
| NORTH WEST                          | 498.75            | 487.12            | 495.24            | 1.67   | - 0.70  |
| SOUTH EAST                          | 680.37            | 487.08            | 492.75            | 1.16   | - 27.58 |
| SOUTH SOUTH                         | 1057.23           | 511.57            | 520.22            | 1.69   | - 50.79 |
| SOUTH WEST                          | 710.17            | 593.76            | 601.10            | 1.24   | - 15.36 |
| Water transport : water way passen- |                   |                   |                   |        |         |
| ger transportat                     | 1406.84           | 1449.34           | 1468.23           | 1.30   | 4.36    |
| NORTH CENTRAL                       | 978.75            | 1050.21           | 1050.01           | - 0.02 | 7.28    |
| NORTH EAST                          | 787.95            | 825.03            | 839.12            | 1.71   | 6.49    |
| NORTH WEST                          | 864.52            | 904.32            | 915.36            | 1.22   | 5.88    |
| SOUTH EAST                          | 934.06            | 977.31            | 1023.91           | 4.77   | 9.62    |
| SOUTH SOUTH                         | 3658.56           | 3602.92           | 3620.23           | 0.48   | - 1.05  |
| SOUTH WEST                          | 1300.15           | 1414.91           | 1448.54           | 2.38   | 11.41   |