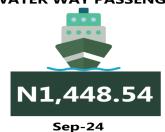

Also, commuters on a motorcycle (Okada) paid the highest fare in the South-West with N601.10 and North-East with N561.71, while the South-East recorded the least with N492.75.

The South -South zone had the highest fare on water transport with N3,620.23, followed by the South-West with N1,448.54, while the North-East had the least with N839.12.