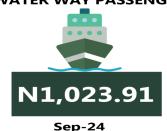

#### WATER TRANSPORT: WATER WAY PASSENGER TRANSPORTATION

Average Transport Fare by Categories SOUTH WEST

# **APPENDIX**

| Zone                                | Average of Sep-23 | Average of Aug-24 | Average of Sep-24 | MoM    | YoY     |
|-------------------------------------|-------------------|-------------------|-------------------|--------|---------|
| Air fare charg.for specified routes |                   |                   |                   |        |         |
| single journey                      | 79013.48          | 123700.14         | 124693.40         | 0.80   | 57.81   |
| NORTH CENTRAL                       | 76357.61          | 125420.29         | 125865.62         | 0.36   | 64.84   |
| NORTH EAST                          | 80917.02          | 123644.41         | 125398.23         | 1.42   | 54.97   |
| NORTH WEST                          | 79122.03          | 121957.18         | 120731.25         | - 1.01 | 52.59   |
| SOUTH EAST                          | 78213.19          | 125640.19         | 125881.64         | 0.19   | 60.95   |
| SOUTH SOUTH                         | 80916.98          | 122097.95         | 124933.38         | 2.32   | 54.40   |
| SOUTH WEST                          | 78845.22          | 123767.97         | 126013.30         | 1.81   | 59.82   |
| Bus journey intercity, state route, |                   |                   |                   |        |         |
| charg. per per                      | 5917.16           | 7159.00           | 7175.06           | 0.22   | 21.26   |
| NORTH CENTRAL                       | 5563.80           | 6856.65           | 6886.06           | 0.43   | 23.77   |
| NORTH EAST                          | 6130.26           | 7093.96           | 7099.88           | 0.08   | 15.82   |
| NORTH WEST                          | 5643.30           | 7053.65           | 7074.75           | 0.30   | 25.37   |
| SOUTH EAST                          | 6411.23           | 7338.13           | 7351.05           | 0.18   | 14.66   |
| SOUTH SOUTH                         | 5832.68           | 7671.01           | 7673.87           | 0.04   | 31.57   |
| SOUTH WEST                          | 6108.58           | 7038.38           | 7058.96           | 0.29   | 15.56   |
| Bus journey within city , per drop  |                   |                   |                   |        |         |
| constant rou                        | 1329.94           | 869.35            | 899.31            | 3.45   | - 32.38 |
| NORTH CENTRAL                       | 1315.93           | 833.39            | 879.15            | 5.49   | - 33.19 |
| NORTH EAST                          | 1325.22           | 832.34            | 866.16            | 4.06   | - 34.64 |
| NORTH WEST                          | 1308.55           | 891.01            | 921.11            | 3.38   | - 29.61 |
| SOUTH EAST                          | 1346.26           | 834.26            | 861.45            | 3.26   | - 36.01 |
| SOUTH SOUTH                         | 1443.53           | 916.32            | 928.33            | 1.31   | - 35.69 |
| SOUTH WEST                          | 1245.19           | 905.33            | 933.10            | 3.07   | - 25.06 |
| Journey by motorcycle (okada) per   |                   |                   |                   |        |         |
| drop                                | 719.26            | 524.22            | 532.00            | 1.48   | - 26.04 |
| NORTH CENTRAL                       | 692.53            | 511.51            | 522.19            | 2.09   | - 24.60 |
| NORTH EAST                          | 711.23            | 556.37            | 561.71            | 0.96   | - 21.02 |
| NORTH WEST                          | 498.75            | 487.12            | 495.24            | 1.67   | - 0.70  |
| SOUTH EAST                          | 680.37            | 487.08            | 492.75            | 1.16   | - 27.58 |
| SOUTH SOUTH                         | 1057.23           | 511.57            | 520.22            | 1.69   | - 50.79 |
| SOUTH WEST                          | 710.17            | 593.76            | 601.10            | 1.24   | - 15.36 |
| Water transport : water way passen- |                   |                   |                   |        |         |
| ger transportat                     | 1406.84           | 1449.34           | 1468.23           | 1.30   | 4.36    |
| NORTH CENTRAL                       | 978.75            | 1050.21           | 1050.01           | - 0.02 | 7.28    |
| NORTH EAST                          | 787.95            | 825.03            | 839.12            | 1.71   | 6.49    |
| NORTH WEST                          | 864.52            | 904.32            | 915.36            | 1.22   | 5.88    |
| SOUTH EAST                          | 934.06            | 977.31            | 1023.91           | 4.77   | 9.62    |
| SOUTH SOUTH                         | 3658.56           | 3602.92           | 3620.23           | 0.48   | - 1.05  |
| SOUTH WEST                          | 1300.15           | 1414.91           | 1448.54           | 2.38   | 11.41   |