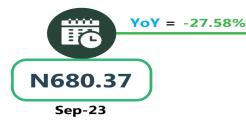

## **JOURNEY BY MOTORCYCLE (OKADA) PER DROP**

# **APPENDIX**

| Zone                                | Average of Sep-23 | Average of Aug-24 | Average of Sep-24 | MoM    | YoY     |
|-------------------------------------|-------------------|-------------------|-------------------|--------|---------|
| Air fare charg.for specified routes |                   |                   |                   |        |         |
| single journey                      | 79013.48          | 123700.14         | 124693.40         | 0.80   | 57.81   |
| NORTH CENTRAL                       | 76357.61          | 125420.29         | 125865.62         | 0.36   | 64.84   |
| NORTH EAST                          | 80917.02          | 123644.41         | 125398.23         | 1.42   | 54.97   |
| NORTH WEST                          | 79122.03          | 121957.18         | 120731.25         | - 1.01 | 52.59   |
| SOUTH EAST                          | 78213.19          | 125640.19         | 125881.64         | 0.19   | 60.95   |
| SOUTH SOUTH                         | 80916.98          | 122097.95         | 124933.38         | 2.32   | 54.40   |
| SOUTH WEST                          | 78845.22          | 123767.97         | 126013.30         | 1.81   | 59.82   |
| Bus journey intercity, state route, |                   |                   |                   |        |         |
| charg. per per                      | 5917.16           | 7159.00           | 7175.06           | 0.22   | 21.26   |
| NORTH CENTRAL                       | 5563.80           | 6856.65           | 6886.06           | 0.43   | 23.77   |
| NORTH EAST                          | 6130.26           | 7093.96           | 7099.88           | 0.08   | 15.82   |
| NORTH WEST                          | 5643.30           | 7053.65           | 7074.75           | 0.30   | 25.37   |
| SOUTH EAST                          | 6411.23           | 7338.13           | 7351.05           | 0.18   | 14.66   |
| SOUTH SOUTH                         | 5832.68           | 7671.01           | 7673.87           | 0.04   | 31.57   |
| SOUTH WEST                          | 6108.58           | 7038.38           | 7058.96           | 0.29   | 15.56   |
| Bus journey within city , per drop  |                   |                   |                   |        |         |
| constant rou                        | 1329.94           | 869.35            | 899.31            | 3.45   | - 32.38 |
| NORTH CENTRAL                       | 1315.93           | 833.39            | 879.15            | 5.49   | - 33.19 |
| NORTH EAST                          | 1325.22           | 832.34            | 866.16            | 4.06   | - 34.64 |
| NORTH WEST                          | 1308.55           | 891.01            | 921.11            | 3.38   | - 29.61 |
| SOUTH EAST                          | 1346.26           | 834.26            | 861.45            | 3.26   | - 36.01 |
| SOUTH SOUTH                         | 1443.53           | 916.32            | 928.33            | 1.31   | - 35.69 |
| SOUTH WEST                          | 1245.19           | 905.33            | 933.10            | 3.07   | - 25.06 |
| Journey by motorcycle (okada) per   |                   |                   |                   |        |         |
| drop                                | 719.26            | 524.22            | 532.00            | 1.48   | - 26.04 |
| NORTH CENTRAL                       | 692.53            | 511.51            | 522.19            | 2.09   | - 24.60 |
| NORTH EAST                          | 711.23            | 556.37            | 561.71            | 0.96   | - 21.02 |
| NORTH WEST                          | 498.75            | 487.12            | 495.24            | 1.67   | - 0.70  |
| SOUTH EAST                          | 680.37            | 487.08            | 492.75            | 1.16   | - 27.58 |
| SOUTH SOUTH                         | 1057.23           | 511.57            | 520.22            | 1.69   | - 50.79 |
| SOUTH WEST                          | 710.17            | 593.76            | 601.10            | 1.24   | - 15.36 |
| Water transport : water way passen- |                   |                   |                   |        |         |
| ger transportat                     | 1406.84           | 1449.34           | 1468.23           | 1.30   | 4.36    |
| NORTH CENTRAL                       | 978.75            | 1050.21           | 1050.01           | - 0.02 | 7.28    |
| NORTH EAST                          | 787.95            | 825.03            | 839.12            | 1.71   | 6.49    |
| NORTH WEST                          | 864.52            | 904.32            | 915.36            | 1.22   | 5.88    |
| SOUTH EAST                          | 934.06            | 977.31            | 1023.91           | 4.77   | 9.62    |
| SOUTH SOUTH                         | 3658.56           | 3602.92           | 3620.23           | 0.48   | - 1.05  |
| SOUTH WEST                          | 1300.15           | 1414.91           | 1448.54           | 2.38   | 11.41   |