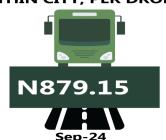

On state profile analysis, for intercity bus travel (state route charged per person fare), the highest fare was recorded in Anambra with N9,587.27, followed by Gombe with N8,330.05. The least fare was recorded in Kwara with N5,579.42, followed by Ebonyi with N5,611.06. Zamfara state recorded the highest bus journey within the city (per drop constant route) in September 2024 with N1,180.70 followed by Taraba with N1,152.26. On the other hand, Adamawa recorded the least with N443.17, followed by Abia with N458.00. Similarly, Abuja recorded the highest air transport charges (for specified routes single journeys) with N129,600.00, followed by Anambra with N129,045.53. Conversely, Zamfara recorded the least fare with N96,969.78, followed by Ekiti with N120,555.37. Also, Lagos State had the highest motorcycle transport fare in September 2024 with N927.07, followed by Ondo with N766.61. Anambra recorded the least fare with N318.95, followed by Bayelsa with N319.01. Similarly, water transport fare was highest in Bayelsa with N4,573.16, followed by Delta with N4,268.10, while the least fare was recorded in Borno with N471.01, followed by Gombe with N628.74.

# **APPENDIX**

| Zone                                | Average of Sep-23 | Average of Aug-24 | Average of Sep-24 | MoM    | YoY     |
|-------------------------------------|-------------------|-------------------|-------------------|--------|---------|
| Air fare charg.for specified routes |                   |                   |                   |        |         |
| single journey                      | 79013.48          | 123700.14         | 124693.40         | 0.80   | 57.81   |
| NORTH CENTRAL                       | 76357.61          | 125420.29         | 125865.62         | 0.36   | 64.84   |
| NORTH EAST                          | 80917.02          | 123644.41         | 125398.23         | 1.42   | 54.97   |
| NORTH WEST                          | 79122.03          | 121957.18         | 120731.25         | - 1.01 | 52.59   |
| SOUTH EAST                          | 78213.19          | 125640.19         | 125881.64         | 0.19   | 60.95   |
| SOUTH SOUTH                         | 80916.98          | 122097.95         | 124933.38         | 2.32   | 54.40   |
| SOUTH WEST                          | 78845.22          | 123767.97         | 126013.30         | 1.81   | 59.82   |
| Bus journey intercity, state route, |                   |                   |                   |        |         |
| charg. per per                      | 5917.16           | 7159.00           | 7175.06           | 0.22   | 21.26   |
| NORTH CENTRAL                       | 5563.80           | 6856.65           | 6886.06           | 0.43   | 23.77   |
| NORTH EAST                          | 6130.26           | 7093.96           | 7099.88           | 0.08   | 15.82   |
| NORTH WEST                          | 5643.30           | 7053.65           | 7074.75           | 0.30   | 25.37   |
| SOUTH EAST                          | 6411.23           | 7338.13           | 7351.05           | 0.18   | 14.66   |
| SOUTH SOUTH                         | 5832.68           | 7671.01           | 7673.87           | 0.04   | 31.57   |
| SOUTH WEST                          | 6108.58           | 7038.38           | 7058.96           | 0.29   | 15.56   |
| Bus journey within city , per drop  |                   |                   |                   |        |         |
| constant rou                        | 1329.94           | 869.35            | 899.31            | 3.45   | - 32.38 |
| NORTH CENTRAL                       | 1315.93           | 833.39            | 879.15            | 5.49   | - 33.19 |
| NORTH EAST                          | 1325.22           | 832.34            | 866.16            | 4.06   | - 34.64 |
| NORTH WEST                          | 1308.55           | 891.01            | 921.11            | 3.38   | - 29.61 |
| SOUTH EAST                          | 1346.26           | 834.26            | 861.45            | 3.26   | - 36.01 |
| SOUTH SOUTH                         | 1443.53           | 916.32            | 928.33            | 1.31   | - 35.69 |
| SOUTH WEST                          | 1245.19           | 905.33            | 933.10            | 3.07   | - 25.06 |
| Journey by motorcycle (okada) per   |                   |                   |                   |        |         |
| drop                                | 719.26            | 524.22            | 532.00            | 1.48   | - 26.04 |
| NORTH CENTRAL                       | 692.53            | 511.51            | 522.19            | 2.09   | - 24.60 |
| NORTH EAST                          | 711.23            | 556.37            | 561.71            | 0.96   | - 21.02 |
| NORTH WEST                          | 498.75            | 487.12            | 495.24            | 1.67   | - 0.70  |
| SOUTH EAST                          | 680.37            | 487.08            | 492.75            | 1.16   | - 27.58 |
| SOUTH SOUTH                         | 1057.23           | 511.57            | 520.22            | 1.69   | - 50.79 |
| SOUTH WEST                          | 710.17            | 593.76            | 601.10            | 1.24   | - 15.36 |
| Water transport : water way passen- |                   |                   |                   |        |         |
| ger transportat                     | 1406.84           | 1449.34           | 1468.23           | 1.30   | 4.36    |
| NORTH CENTRAL                       | 978.75            | 1050.21           | 1050.01           | - 0.02 | 7.28    |
| NORTH EAST                          | 787.95            | 825.03            | 839.12            | 1.71   | 6.49    |
| NORTH WEST                          | 864.52            | 904.32            | 915.36            | 1.22   | 5.88    |
| SOUTH EAST                          | 934.06            | 977.31            | 1023.91           | 4.77   | 9.62    |
| SOUTH SOUTH                         | 3658.56           | 3602.92           | 3620.23           | 0.48   | - 1.05  |
| SOUTH WEST                          | 1300.15           | 1414.91           | 1448.54           | 2.38   | 11.41   |