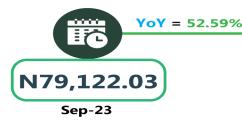

# **APPENDIX**

| Zone                                | Average of Sep-23 | Average of Aug-24 | Average of Sep-24 | MoM    | YoY     |
|-------------------------------------|-------------------|-------------------|-------------------|--------|---------|
| Air fare charg.for specified routes |                   |                   |                   |        |         |
| single journey                      | 79013.48          | 123700.14         | 124693.40         | 0.80   | 57.81   |
| NORTH CENTRAL                       | 76357.61          | 125420.29         | 125865.62         | 0.36   | 64.84   |
| NORTH EAST                          | 80917.02          | 123644.41         | 125398.23         | 1.42   | 54.97   |
| NORTH WEST                          | 79122.03          | 121957.18         | 120731.25         | - 1.01 | 52.59   |
| SOUTH EAST                          | 78213.19          | 125640.19         | 125881.64         | 0.19   | 60.95   |
| SOUTH SOUTH                         | 80916.98          | 122097.95         | 124933.38         | 2.32   | 54.40   |
| SOUTH WEST                          | 78845.22          | 123767.97         | 126013.30         | 1.81   | 59.82   |
| Bus journey intercity, state route, |                   |                   |                   |        |         |
| charg. per per                      | 5917.16           | 7159.00           | 7175.06           | 0.22   | 21.26   |
| NORTH CENTRAL                       | 5563.80           | 6856.65           | 6886.06           | 0.43   | 23.77   |
| NORTH EAST                          | 6130.26           | 7093.96           | 7099.88           | 0.08   | 15.82   |
| NORTH WEST                          | 5643.30           | 7053.65           | 7074.75           | 0.30   | 25.37   |
| SOUTH EAST                          | 6411.23           | 7338.13           | 7351.05           | 0.18   | 14.66   |
| SOUTH SOUTH                         | 5832.68           | 7671.01           | 7673.87           | 0.04   | 31.57   |
| SOUTH WEST                          | 6108.58           | 7038.38           | 7058.96           | 0.29   | 15.56   |
| Bus journey within city , per drop  |                   |                   |                   |        |         |
| constant rou                        | 1329.94           | 869.35            | 899.31            | 3.45   | - 32.38 |
| NORTH CENTRAL                       | 1315.93           | 833.39            | 879.15            | 5.49   | - 33.19 |
| NORTH EAST                          | 1325.22           | 832.34            | 866.16            | 4.06   | - 34.64 |
| NORTH WEST                          | 1308.55           | 891.01            | 921.11            | 3.38   | - 29.61 |
| SOUTH EAST                          | 1346.26           | 834.26            | 861.45            | 3.26   | - 36.01 |
| SOUTH SOUTH                         | 1443.53           | 916.32            | 928.33            | 1.31   | - 35.69 |
| SOUTH WEST                          | 1245.19           | 905.33            | 933.10            | 3.07   | - 25.06 |
| Journey by motorcycle (okada) per   |                   |                   |                   |        |         |
| drop                                | 719.26            | 524.22            | 532.00            | 1.48   | - 26.04 |
| NORTH CENTRAL                       | 692.53            | 511.51            | 522.19            | 2.09   | - 24.60 |
| NORTH EAST                          | 711.23            | 556.37            | 561.71            | 0.96   | - 21.02 |
| NORTH WEST                          | 498.75            | 487.12            | 495.24            | 1.67   | - 0.70  |
| SOUTH EAST                          | 680.37            | 487.08            | 492.75            | 1.16   | - 27.58 |
| SOUTH SOUTH                         | 1057.23           | 511.57            | 520.22            | 1.69   | - 50.79 |
| SOUTH WEST                          | 710.17            | 593.76            | 601.10            | 1.24   | - 15.36 |
| Water transport : water way passen- |                   |                   |                   |        |         |
| ger transportat                     | 1406.84           | 1449.34           | 1468.23           | 1.30   | 4.36    |
| NORTH CENTRAL                       | 978.75            | 1050.21           | 1050.01           | - 0.02 | 7.28    |
| NORTH EAST                          | 787.95            | 825.03            | 839.12            | 1.71   | 6.49    |
| NORTH WEST                          | 864.52            | 904.32            | 915.36            | 1.22   | 5.88    |
| SOUTH EAST                          | 934.06            | 977.31            | 1023.91           | 4.77   | 9.62    |
| SOUTH SOUTH                         | 3658.56           | 3602.92           | 3620.23           | 0.48   | - 1.05  |
| SOUTH WEST                          | 1300.15           | 1414.91           | 1448.54           | 2.38   | 11.41   |