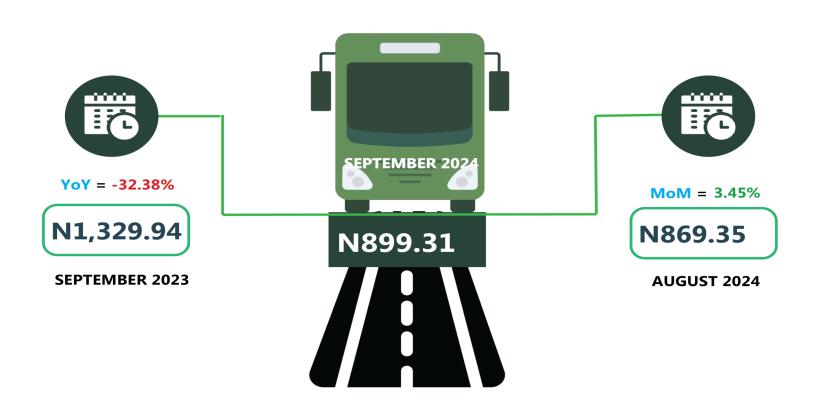

The average fare paid by commuters for bus journeys within the city per drop increased to 3.45% from N869.35 in August 2024 to N899.31 in September 2024. On a year-on year basis, it declined by 32.38% from N1,329.94 in September 2023.