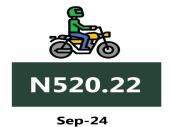

### **JOURNEY BY MOTORCYCLE (OKADA) PER DROP**

YoY = -15.36%

.17 N601.10

Sep-24

# **APPENDIX**

| Zone                                | Average of Sep-23 | Average of Aug-24 | Average of Sep-24 | MoM    | YoY     |
|-------------------------------------|-------------------|-------------------|-------------------|--------|---------|
| Air fare charg.for specified routes |                   |                   |                   |        |         |
| single journey                      | 79013.48          | 123700.14         | 124693.40         | 0.80   | 57.81   |
| NORTH CENTRAL                       | 76357.61          | 125420.29         | 125865.62         | 0.36   | 64.84   |
| NORTH EAST                          | 80917.02          | 123644.41         | 125398.23         | 1.42   | 54.97   |
| NORTH WEST                          | 79122.03          | 121957.18         | 120731.25         | - 1.01 | 52.59   |
| SOUTH EAST                          | 78213.19          | 125640.19         | 125881.64         | 0.19   | 60.95   |
| SOUTH SOUTH                         | 80916.98          | 122097.95         | 124933.38         | 2.32   | 54.40   |
| SOUTH WEST                          | 78845.22          | 123767.97         | 126013.30         | 1.81   | 59.82   |
| Bus journey intercity, state route, |                   |                   |                   |        |         |
| charg. per per                      | 5917.16           | 7159.00           | 7175.06           | 0.22   | 21.26   |
| NORTH CENTRAL                       | 5563.80           | 6856.65           | 6886.06           | 0.43   | 23.77   |
| NORTH EAST                          | 6130.26           | 7093.96           | 7099.88           | 0.08   | 15.82   |
| NORTH WEST                          | 5643.30           | 7053.65           | 7074.75           | 0.30   | 25.37   |
| SOUTH EAST                          | 6411.23           | 7338.13           | 7351.05           | 0.18   | 14.66   |
| SOUTH SOUTH                         | 5832.68           | 7671.01           | 7673.87           | 0.04   | 31.57   |
| SOUTH WEST                          | 6108.58           | 7038.38           | 7058.96           | 0.29   | 15.56   |
| Bus journey within city , per drop  |                   |                   |                   |        |         |
| constant rou                        | 1329.94           | 869.35            | 899.31            | 3.45   | - 32.38 |
| NORTH CENTRAL                       | 1315.93           | 833.39            | 879.15            | 5.49   | - 33.19 |
| NORTH EAST                          | 1325.22           | 832.34            | 866.16            | 4.06   | - 34.64 |
| NORTH WEST                          | 1308.55           | 891.01            | 921.11            | 3.38   | - 29.61 |
| SOUTH EAST                          | 1346.26           | 834.26            | 861.45            | 3.26   | - 36.01 |
| SOUTH SOUTH                         | 1443.53           | 916.32            | 928.33            | 1.31   | - 35.69 |
| SOUTH WEST                          | 1245.19           | 905.33            | 933.10            | 3.07   | - 25.06 |
| Journey by motorcycle (okada) per   |                   |                   |                   |        |         |
| drop                                | 719.26            | 524.22            | 532.00            | 1.48   | - 26.04 |
| NORTH CENTRAL                       | 692.53            | 511.51            | 522.19            | 2.09   | - 24.60 |
| NORTH EAST                          | 711.23            | 556.37            | 561.71            | 0.96   | - 21.02 |
| NORTH WEST                          | 498.75            | 487.12            | 495.24            | 1.67   | - 0.70  |
| SOUTH EAST                          | 680.37            | 487.08            | 492.75            | 1.16   | - 27.58 |
| SOUTH SOUTH                         | 1057.23           | 511.57            | 520.22            | 1.69   | - 50.79 |
| SOUTH WEST                          | 710.17            | 593.76            | 601.10            | 1.24   | - 15.36 |
| Water transport : water way passen- |                   |                   |                   |        |         |
| ger transportat                     | 1406.84           | 1449.34           | 1468.23           | 1.30   | 4.36    |
| NORTH CENTRAL                       | 978.75            | 1050.21           | 1050.01           | - 0.02 | 7.28    |
| NORTH EAST                          | 787.95            | 825.03            | 839.12            | 1.71   | 6.49    |
| NORTH WEST                          | 864.52            | 904.32            | 915.36            | 1.22   | 5.88    |
| SOUTH EAST                          | 934.06            | 977.31            | 1023.91           | 4.77   | 9.62    |
| SOUTH SOUTH                         | 3658.56           | 3602.92           | 3620.23           | 0.48   | - 1.05  |
| SOUTH WEST                          | 1300.15           | 1414.91           | 1448.54           | 2.38   | 11.41   |