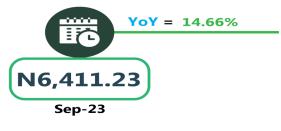

In terms of bus journey intercity, the South-South had the highest fare with N7,673.87 followed by the South-East with N7,351.05, while North-Central recorded the least with N6,886.06.

Air transportation in September 2024, the South-West recorded the highest fare with N126,013.30, followed by the South-East with N125,881.64 while the North-West had the least with N120,731.25.

# **APPENDIX**

| Zone                                | Average of Sep-23 | Average of Aug-24 | Average of Sep-24 | MoM    | YoY     |
|-------------------------------------|-------------------|-------------------|-------------------|--------|---------|
| Air fare charg.for specified routes |                   |                   |                   |        |         |
| single journey                      | 79013.48          | 123700.14         | 124693.40         | 0.80   | 57.81   |
| NORTH CENTRAL                       | 76357.61          | 125420.29         | 125865.62         | 0.36   | 64.84   |
| NORTH EAST                          | 80917.02          | 123644.41         | 125398.23         | 1.42   | 54.97   |
| NORTH WEST                          | 79122.03          | 121957.18         | 120731.25         | - 1.01 | 52.59   |
| SOUTH EAST                          | 78213.19          | 125640.19         | 125881.64         | 0.19   | 60.95   |
| SOUTH SOUTH                         | 80916.98          | 122097.95         | 124933.38         | 2.32   | 54.40   |
| SOUTH WEST                          | 78845.22          | 123767.97         | 126013.30         | 1.81   | 59.82   |
| Bus journey intercity, state route, |                   |                   |                   |        |         |
| charg. per per                      | 5917.16           | 7159.00           | 7175.06           | 0.22   | 21.26   |
| NORTH CENTRAL                       | 5563.80           | 6856.65           | 6886.06           | 0.43   | 23.77   |
| NORTH EAST                          | 6130.26           | 7093.96           | 7099.88           | 0.08   | 15.82   |
| NORTH WEST                          | 5643.30           | 7053.65           | 7074.75           | 0.30   | 25.37   |
| SOUTH EAST                          | 6411.23           | 7338.13           | 7351.05           | 0.18   | 14.66   |
| SOUTH SOUTH                         | 5832.68           | 7671.01           | 7673.87           | 0.04   | 31.57   |
| SOUTH WEST                          | 6108.58           | 7038.38           | 7058.96           | 0.29   | 15.56   |
| Bus journey within city , per drop  |                   |                   |                   |        |         |
| constant rou                        | 1329.94           | 869.35            | 899.31            | 3.45   | - 32.38 |
| NORTH CENTRAL                       | 1315.93           | 833.39            | 879.15            | 5.49   | - 33.19 |
| NORTH EAST                          | 1325.22           | 832.34            | 866.16            | 4.06   | - 34.64 |
| NORTH WEST                          | 1308.55           | 891.01            | 921.11            | 3.38   | - 29.61 |
| SOUTH EAST                          | 1346.26           | 834.26            | 861.45            | 3.26   | - 36.01 |
| SOUTH SOUTH                         | 1443.53           | 916.32            | 928.33            | 1.31   | - 35.69 |
| SOUTH WEST                          | 1245.19           | 905.33            | 933.10            | 3.07   | - 25.06 |
| Journey by motorcycle (okada) per   |                   |                   |                   |        |         |
| drop                                | 719.26            | 524.22            | 532.00            | 1.48   | - 26.04 |
| NORTH CENTRAL                       | 692.53            | 511.51            | 522.19            | 2.09   | - 24.60 |
| NORTH EAST                          | 711.23            | 556.37            | 561.71            | 0.96   | - 21.02 |
| NORTH WEST                          | 498.75            | 487.12            | 495.24            | 1.67   | - 0.70  |
| SOUTH EAST                          | 680.37            | 487.08            | 492.75            | 1.16   | - 27.58 |
| SOUTH SOUTH                         | 1057.23           | 511.57            | 520.22            | 1.69   | - 50.79 |
| SOUTH WEST                          | 710.17            | 593.76            | 601.10            | 1.24   | - 15.36 |
| Water transport : water way passen- |                   |                   |                   |        |         |
| ger transportat                     | 1406.84           | 1449.34           | 1468.23           | 1.30   | 4.36    |
| NORTH CENTRAL                       | 978.75            | 1050.21           | 1050.01           | - 0.02 | 7.28    |
| NORTH EAST                          | 787.95            | 825.03            | 839.12            | 1.71   | 6.49    |
| NORTH WEST                          | 864.52            | 904.32            | 915.36            | 1.22   | 5.88    |
| SOUTH EAST                          | 934.06            | 977.31            | 1023.91           | 4.77   | 9.62    |
| SOUTH SOUTH                         | 3658.56           | 3602.92           | 3620.23           | 0.48   | - 1.05  |
| SOUTH WEST                          | 1300.15           | 1414.91           | 1448.54           | 2.38   | 11.41   |