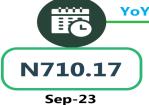

### **JOURNEY BY MOTORCYCLE (OKADA) PER DROP**

YoY = -15.36%

.17 N601.10

Sep-24

# **APPENDIX**

| Zone                                | Average of Sep-23 | Average of Aug-24 | Average of Sep-24 | MoM    | YoY     |
|-------------------------------------|-------------------|-------------------|-------------------|--------|---------|
| Air fare charg.for specified routes |                   |                   |                   |        |         |
| single journey                      | 79013.48          | 123700.14         | 124693.40         | 0.80   | 57.81   |
| NORTH CENTRAL                       | 76357.61          | 125420.29         | 125865.62         | 0.36   | 64.84   |
| NORTH EAST                          | 80917.02          | 123644.41         | 125398.23         | 1.42   | 54.97   |
| NORTH WEST                          | 79122.03          | 121957.18         | 120731.25         | - 1.01 | 52.59   |
| SOUTH EAST                          | 78213.19          | 125640.19         | 125881.64         | 0.19   | 60.95   |
| SOUTH SOUTH                         | 80916.98          | 122097.95         | 124933.38         | 2.32   | 54.40   |
| SOUTH WEST                          | 78845.22          | 123767.97         | 126013.30         | 1.81   | 59.82   |
| Bus journey intercity, state route, |                   |                   |                   |        |         |
| charg. per per                      | 5917.16           | 7159.00           | 7175.06           | 0.22   | 21.26   |
| NORTH CENTRAL                       | 5563.80           | 6856.65           | 6886.06           | 0.43   | 23.77   |
| NORTH EAST                          | 6130.26           | 7093.96           | 7099.88           | 0.08   | 15.82   |
| NORTH WEST                          | 5643.30           | 7053.65           | 7074.75           | 0.30   | 25.37   |
| SOUTH EAST                          | 6411.23           | 7338.13           | 7351.05           | 0.18   | 14.66   |
| SOUTH SOUTH                         | 5832.68           | 7671.01           | 7673.87           | 0.04   | 31.57   |
| SOUTH WEST                          | 6108.58           | 7038.38           | 7058.96           | 0.29   | 15.56   |
| Bus journey within city , per drop  |                   |                   |                   |        |         |
| constant rou                        | 1329.94           | 869.35            | 899.31            | 3.45   | - 32.38 |
| NORTH CENTRAL                       | 1315.93           | 833.39            | 879.15            | 5.49   | - 33.19 |
| NORTH EAST                          | 1325.22           | 832.34            | 866.16            | 4.06   | - 34.64 |
| NORTH WEST                          | 1308.55           | 891.01            | 921.11            | 3.38   | - 29.61 |
| SOUTH EAST                          | 1346.26           | 834.26            | 861.45            | 3.26   | - 36.01 |
| SOUTH SOUTH                         | 1443.53           | 916.32            | 928.33            | 1.31   | - 35.69 |
| SOUTH WEST                          | 1245.19           | 905.33            | 933.10            | 3.07   | - 25.06 |
| Journey by motorcycle (okada) per   |                   |                   |                   |        |         |
| drop                                | 719.26            | 524.22            | 532.00            | 1.48   | - 26.04 |
| NORTH CENTRAL                       | 692.53            | 511.51            | 522.19            | 2.09   | - 24.60 |
| NORTH EAST                          | 711.23            | 556.37            | 561.71            | 0.96   | - 21.02 |
| NORTH WEST                          | 498.75            | 487.12            | 495.24            | 1.67   | - 0.70  |
| SOUTH EAST                          | 680.37            | 487.08            | 492.75            | 1.16   | - 27.58 |
| SOUTH SOUTH                         | 1057.23           | 511.57            | 520.22            | 1.69   | - 50.79 |
| SOUTH WEST                          | 710.17            | 593.76            | 601.10            | 1.24   | - 15.36 |
| Water transport : water way passen- |                   |                   |                   |        |         |
| ger transportat                     | 1406.84           | 1449.34           | 1468.23           | 1.30   | 4.36    |
| NORTH CENTRAL                       | 978.75            | 1050.21           | 1050.01           | - 0.02 | 7.28    |
| NORTH EAST                          | 787.95            | 825.03            | 839.12            | 1.71   | 6.49    |
| NORTH WEST                          | 864.52            | 904.32            | 915.36            | 1.22   | 5.88    |
| SOUTH EAST                          | 934.06            | 977.31            | 1023.91           | 4.77   | 9.62    |
| SOUTH SOUTH                         | 3658.56           | 3602.92           | 3620.23           | 0.48   | - 1.05  |
| SOUTH WEST                          | 1300.15           | 1414.91           | 1448.54           | 2.38   | 11.41   |