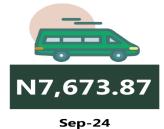

In terms of bus journey intercity, the South-South had the highest fare with N7,673.87 followed by the South-East with N7,351.05, while North-Central recorded the least with N6,886.06.

Air transportation in September 2024, the South-West recorded the highest fare with N126,013.30, followed by the South-East with N125,881.64 while the North-West had the least with N120,731.25.

# **APPENDIX**

| Zone                                | Average of Sep-23 | Average of Aug-24 | Average of Sep-24 | MoM    | YoY     |
|-------------------------------------|-------------------|-------------------|-------------------|--------|---------|
| Air fare charg.for specified routes |                   |                   |                   |        |         |
| single journey                      | 79013.48          | 123700.14         | 124693.40         | 0.80   | 57.81   |
| NORTH CENTRAL                       | 76357.61          | 125420.29         | 125865.62         | 0.36   | 64.84   |
| NORTH EAST                          | 80917.02          | 123644.41         | 125398.23         | 1.42   | 54.97   |
| NORTH WEST                          | 79122.03          | 121957.18         | 120731.25         | - 1.01 | 52.59   |
| SOUTH EAST                          | 78213.19          | 125640.19         | 125881.64         | 0.19   | 60.95   |
| SOUTH SOUTH                         | 80916.98          | 122097.95         | 124933.38         | 2.32   | 54.40   |
| SOUTH WEST                          | 78845.22          | 123767.97         | 126013.30         | 1.81   | 59.82   |
| Bus journey intercity, state route, |                   |                   |                   |        |         |
| charg. per per                      | 5917.16           | 7159.00           | 7175.06           | 0.22   | 21.26   |
| NORTH CENTRAL                       | 5563.80           | 6856.65           | 6886.06           | 0.43   | 23.77   |
| NORTH EAST                          | 6130.26           | 7093.96           | 7099.88           | 0.08   | 15.82   |
| NORTH WEST                          | 5643.30           | 7053.65           | 7074.75           | 0.30   | 25.37   |
| SOUTH EAST                          | 6411.23           | 7338.13           | 7351.05           | 0.18   | 14.66   |
| SOUTH SOUTH                         | 5832.68           | 7671.01           | 7673.87           | 0.04   | 31.57   |
| SOUTH WEST                          | 6108.58           | 7038.38           | 7058.96           | 0.29   | 15.56   |
| Bus journey within city , per drop  |                   |                   |                   |        |         |
| constant rou                        | 1329.94           | 869.35            | 899.31            | 3.45   | - 32.38 |
| NORTH CENTRAL                       | 1315.93           | 833.39            | 879.15            | 5.49   | - 33.19 |
| NORTH EAST                          | 1325.22           | 832.34            | 866.16            | 4.06   | - 34.64 |
| NORTH WEST                          | 1308.55           | 891.01            | 921.11            | 3.38   | - 29.61 |
| SOUTH EAST                          | 1346.26           | 834.26            | 861.45            | 3.26   | - 36.01 |
| SOUTH SOUTH                         | 1443.53           | 916.32            | 928.33            | 1.31   | - 35.69 |
| SOUTH WEST                          | 1245.19           | 905.33            | 933.10            | 3.07   | - 25.06 |
| Journey by motorcycle (okada) per   |                   |                   |                   |        |         |
| drop                                | 719.26            | 524.22            | 532.00            | 1.48   | - 26.04 |
| NORTH CENTRAL                       | 692.53            | 511.51            | 522.19            | 2.09   | - 24.60 |
| NORTH EAST                          | 711.23            | 556.37            | 561.71            | 0.96   | - 21.02 |
| NORTH WEST                          | 498.75            | 487.12            | 495.24            | 1.67   | - 0.70  |
| SOUTH EAST                          | 680.37            | 487.08            | 492.75            | 1.16   | - 27.58 |
| SOUTH SOUTH                         | 1057.23           | 511.57            | 520.22            | 1.69   | - 50.79 |
| SOUTH WEST                          | 710.17            | 593.76            | 601.10            | 1.24   | - 15.36 |
| Water transport : water way passen- |                   |                   |                   |        |         |
| ger transportat                     | 1406.84           | 1449.34           | 1468.23           | 1.30   | 4.36    |
| NORTH CENTRAL                       | 978.75            | 1050.21           | 1050.01           | - 0.02 | 7.28    |
| NORTH EAST                          | 787.95            | 825.03            | 839.12            | 1.71   | 6.49    |
| NORTH WEST                          | 864.52            | 904.32            | 915.36            | 1.22   | 5.88    |
| SOUTH EAST                          | 934.06            | 977.31            | 1023.91           | 4.77   | 9.62    |
| SOUTH SOUTH                         | 3658.56           | 3602.92           | 3620.23           | 0.48   | - 1.05  |
| SOUTH WEST                          | 1300.15           | 1414.91           | 1448.54           | 2.38   | 11.41   |