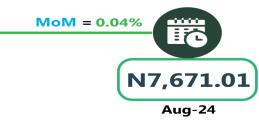

In terms of bus journey intercity, the South-South had the highest fare with N7,673.87 followed by the South-East with N7,351.05, while North-Central recorded the least with N6,886.06.

Air transportation in September 2024, the South-West recorded the highest fare with N126,013.30, followed by the South-East with N125,881.64 while the North-West had the least with N120,731.25.

# **APPENDIX**

| Zone                                | Average of Sep-23 | Average of Aug-24 | Average of Sep-24 | MoM    | YoY     |
|-------------------------------------|-------------------|-------------------|-------------------|--------|---------|
| Air fare charg.for specified routes |                   |                   |                   |        |         |
| single journey                      | 79013.48          | 123700.14         | 124693.40         | 0.80   | 57.81   |
| NORTH CENTRAL                       | 76357.61          | 125420.29         | 125865.62         | 0.36   | 64.84   |
| NORTH EAST                          | 80917.02          | 123644.41         | 125398.23         | 1.42   | 54.97   |
| NORTH WEST                          | 79122.03          | 121957.18         | 120731.25         | - 1.01 | 52.59   |
| SOUTH EAST                          | 78213.19          | 125640.19         | 125881.64         | 0.19   | 60.95   |
| SOUTH SOUTH                         | 80916.98          | 122097.95         | 124933.38         | 2.32   | 54.40   |
| SOUTH WEST                          | 78845.22          | 123767.97         | 126013.30         | 1.81   | 59.82   |
| Bus journey intercity, state route, |                   |                   |                   |        |         |
| charg. per per                      | 5917.16           | 7159.00           | 7175.06           | 0.22   | 21.26   |
| NORTH CENTRAL                       | 5563.80           | 6856.65           | 6886.06           | 0.43   | 23.77   |
| NORTH EAST                          | 6130.26           | 7093.96           | 7099.88           | 0.08   | 15.82   |
| NORTH WEST                          | 5643.30           | 7053.65           | 7074.75           | 0.30   | 25.37   |
| SOUTH EAST                          | 6411.23           | 7338.13           | 7351.05           | 0.18   | 14.66   |
| SOUTH SOUTH                         | 5832.68           | 7671.01           | 7673.87           | 0.04   | 31.57   |
| SOUTH WEST                          | 6108.58           | 7038.38           | 7058.96           | 0.29   | 15.56   |
| Bus journey within city , per drop  |                   |                   |                   |        |         |
| constant rou                        | 1329.94           | 869.35            | 899.31            | 3.45   | - 32.38 |
| NORTH CENTRAL                       | 1315.93           | 833.39            | 879.15            | 5.49   | - 33.19 |
| NORTH EAST                          | 1325.22           | 832.34            | 866.16            | 4.06   | - 34.64 |
| NORTH WEST                          | 1308.55           | 891.01            | 921.11            | 3.38   | - 29.61 |
| SOUTH EAST                          | 1346.26           | 834.26            | 861.45            | 3.26   | - 36.01 |
| SOUTH SOUTH                         | 1443.53           | 916.32            | 928.33            | 1.31   | - 35.69 |
| SOUTH WEST                          | 1245.19           | 905.33            | 933.10            | 3.07   | - 25.06 |
| Journey by motorcycle (okada) per   |                   |                   |                   |        |         |
| drop                                | 719.26            | 524.22            | 532.00            | 1.48   | - 26.04 |
| NORTH CENTRAL                       | 692.53            | 511.51            | 522.19            | 2.09   | - 24.60 |
| NORTH EAST                          | 711.23            | 556.37            | 561.71            | 0.96   | - 21.02 |
| NORTH WEST                          | 498.75            | 487.12            | 495.24            | 1.67   | - 0.70  |
| SOUTH EAST                          | 680.37            | 487.08            | 492.75            | 1.16   | - 27.58 |
| SOUTH SOUTH                         | 1057.23           | 511.57            | 520.22            | 1.69   | - 50.79 |
| SOUTH WEST                          | 710.17            | 593.76            | 601.10            | 1.24   | - 15.36 |
| Water transport : water way passen- |                   |                   |                   |        |         |
| ger transportat                     | 1406.84           | 1449.34           | 1468.23           | 1.30   | 4.36    |
| NORTH CENTRAL                       | 978.75            | 1050.21           | 1050.01           | - 0.02 | 7.28    |
| NORTH EAST                          | 787.95            | 825.03            | 839.12            | 1.71   | 6.49    |
| NORTH WEST                          | 864.52            | 904.32            | 915.36            | 1.22   | 5.88    |
| SOUTH EAST                          | 934.06            | 977.31            | 1023.91           | 4.77   | 9.62    |
| SOUTH SOUTH                         | 3658.56           | 3602.92           | 3620.23           | 0.48   | - 1.05  |
| SOUTH WEST                          | 1300.15           | 1414.91           | 1448.54           | 2.38   | 11.41   |