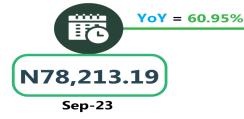

#### AIR FARE CHARGE FOR SPECIFIED ROUTES SINGLE JOURNEY

#### AIR FARE CHARGE FOR SPECIFIED ROUTES SINGLE JOURNEY

**YoY** = **59.82**%

N78,845.22

Sep-23

N126,013.30

Sep-24