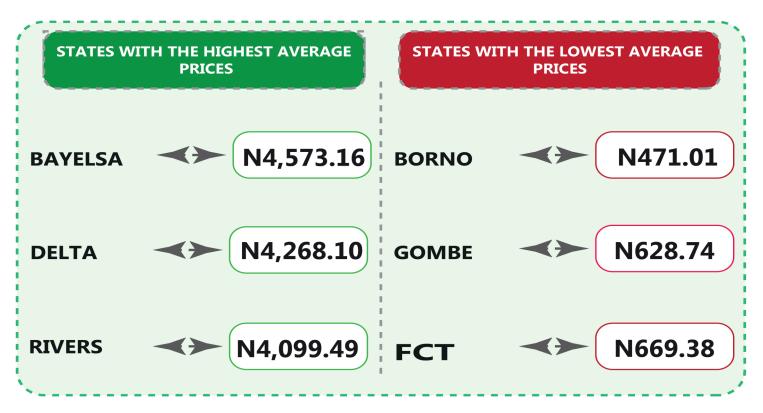

On state profile analysis, for intercity bus travel (state route charged per person fare), the highest fare was recorded in Anambra with N9,587.27, followed by Gombe with N8,330.05. The least fare was recorded in Kwara with N5,579.42, followed by Ebonyi with N5,611.06. Zamfara state recorded the highest bus journey within the city (per drop constant route) in September 2024 with N1,180.70 followed by Taraba with N1,152.26. On the other hand, Adamawa recorded the least with N443.17, followed by Abia with N458.00. Similarly, Abuja recorded the highest air transport charges (for specified routes single journeys) with N129,600.00, followed by Anambra with N129,045.53. Conversely, Zamfara recorded the least fare with N96,969.78, followed by Ekiti with N120,555.37. Also, Lagos State had the highest motorcycle transport fare in September 2024 with N927.07, followed by Ondo with N766.61. Anambra recorded the least fare with N318.95, followed by Bayelsa with N319.01. Similarly, water transport fare was highest in Bayelsa with N4,573.16, followed by Delta with N4,268.10, while the least fare was recorded in Borno with N471.01, followed by Gombe with N628.74.