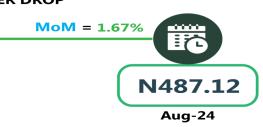

EY BY MOTORCYCLE (OKADA) PER DROP**







#### WATER TRANSPORT: WATER WAY PASSENGER TRANSPORTATION







NAL BUREAU OF STATISTICS

# Average Transport Fare by Categories NORTH EAST



## **BUS JOURNEY WITHIN CITY, PER DROP CONSTANT ROUTE**





## BUS JOURNEY INTERCITY, STATE ROUTE, CHARGE PER PERSON



Sep-23



### AIR FARE CHARGE FOR SPECIFIED ROUTES SINGLE JOURNEY



## **JOURNEY BY MOTORCYCLE (OKADA) PER DROP**



#### WATER TRANSPORT: WATER WAY PASSENGER TRANSPORTATION



# Average Transport Fare by Categories NORTH WEST



## **BUS JOURNEY WITHIN CITY, PER DROP CONSTANT ROUTE**



N1,308.55

Sep-23





#### **BUS JOURNEY INTERCITY, STATE ROUTE, CHARGE PER PERSON**







AIR FARE CHARGE FOR SPECIFIED ROUTES SINGLE JOURNEY







## **JOURNEY BY MOTORCYCLE (OKADA) PER DROP**







WATER TRANSPORT: WATER WAY PASSENGER TRANSPORTATION



rbs

NAL BUREAU OF STATISTICS





# Average Transport Fare by Categories SOUTH EAST



## **BUS JOURNEY WITHIN CITY, PER DROP CONSTANT ROUTE**





## BUS JOURNEY INTERCITY, STATE ROUTE, CHARGE PER PERSON







#### AIR FARE CHARGE FOR SPECIFIED ROUTES SINGLE JOURNEY







## **JOURNEY BY MOTORCYCLE (OKADA) PER DROP**







#### WATER TRANSPORT: WATER WAY PASSENGER TRANSPORTATION







Average Transport Fare by Categories SOUTH WEST



## **BUS JOURNEY WITHIN CITY, PER DROP CONSTANT ROUTE**



N1,245.19

Sep-23





#### **BUS JOURNEY INTERCITY, STATE ROUTE, CHARGE PER PERSON**



Sep-23

**YoY** = 15.56%

N7,058.96

Sep-24

MoM = 0.29%

N7,038.38

Aug-24

#### AIR FARE CHARGE FOR SPECIFIED ROUTES SINGLE JOURNEY



**YoY** = **5