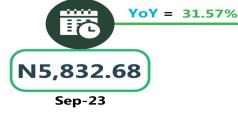

In terms of bus journey intercity, the South-South had the highest fare with N7,673.87 followed by the South-East with N7,351.05, while North-Central recorded the least with N6,886.06.

Air transportation in September 2024, the South-West recorded the highest fare with N126,013.30, followed by the South-East with N125,881.64 while the North-West had the least with N120,731.25.

# **APPENDIX**

| Zone                                | Average of Sep-23 | Average of Aug-24 | Average of Sep-24 | MoM    | YoY     |
|-------------------------------------|-------------------|-------------------|-------------------|--------|---------|
| Air fare charg.for specified routes |                   |                   |                   |        |         |
| single journey                      | 79013.48          | 123700.14         | 124693.40         | 0.80   | 57.81   |
| NORTH CENTRAL                       | 76357.61          | 125420.29         | 125865.62         | 0.36   | 64.84   |
| NORTH EAST                          | 80917.02          | 123644.41         | 125398.23         | 1.42   | 54.97   |
| NORTH WEST                          | 79122.03          | 121957.18         | 120731.25         | - 1.01 | 52.59   |
| SOUTH EAST                          | 78213.19          | 125640.19         | 125881.64         | 0.19   | 60.95   |
| SOUTH SOUTH                         | 80916.98          | 122097.95         | 124933.38         | 2.32   | 54.40   |
| SOUTH WEST                          | 78845.22          | 123767.97         | 126013.30         | 1.81   | 59.82   |
| Bus journey intercity, state route, |                   |                   |                   |        |         |
| charg. per per                      | 5917.16           | 7159.00           | 7175.06           | 0.22   | 21.26   |
| NORTH CENTRAL                       | 5563.80           | 6856.65           | 6886.06           | 0.43   | 23.77   |
| NORTH EAST                          | 6130.26           | 7093.96           | 7099.88           | 0.08   | 15.82   |
| NORTH WEST                          | 5643.30           | 7053.65           | 7074.75           | 0.30   | 25.37   |
| SOUTH EAST                          | 6411.23           | 7338.13           | 7351.05           | 0.18   | 14.66   |
| SOUTH SOUTH                         | 5832.68           | 7671.01           | 7673.87           | 0.04   | 31.57   |
| SOUTH WEST                          | 6108.58           | 7038.38           | 7058.96           | 0.29   | 15.56   |
| Bus journey within city , per drop  |                   |                   |                   |        |         |
| constant rou                        | 1329.94           | 869.35            | 899.31            | 3.45   | - 32.38 |
| NORTH CENTRAL                       | 1315.93           | 833.39            | 879.15            | 5.49   | - 33.19 |
| NORTH EAST                          | 1325.22           | 832.34            | 866.16            | 4.06   | - 34.64 |
| NORTH WEST                          | 1308.55           | 891.01            | 921.11            | 3.38   | - 29.61 |
| SOUTH EAST                          | 1346.26           | 834.26            | 861.45            | 3.26   | - 36.01 |
| SOUTH SOUTH                         | 1443.53           | 916.32            | 928.33            | 1.31   | - 35.69 |
| SOUTH WEST                          | 1245.19           | 905.33            | 933.10            | 3.07   | - 25.06 |
| Journey by motorcycle (okada) per   |                   |                   |                   |        |         |
| drop                                | 719.26            | 524.22            | 532.00            | 1.48   | - 26.04 |
| NORTH CENTRAL                       | 692.53            | 511.51            | 522.19            | 2.09   | - 24.60 |
| NORTH EAST                          | 711.23            | 556.37            | 561.71            | 0.96   | - 21.02 |
| NORTH WEST                          | 498.75            | 487.12            | 495.24            | 1.67   | - 0.70  |
| SOUTH EAST                          | 680.37            | 487.08            | 492.75            | 1.16   | - 27.58 |
| SOUTH SOUTH                         | 1057.23           | 511.57            | 520.22            | 1.69   | - 50.79 |
| SOUTH WEST                          | 710.17            | 593.76            | 601.10            | 1.24   | - 15.36 |
| Water transport : water way passen- |                   |                   |                   |        |         |
| ger transportat                     | 1406.84           | 1449.34           | 1468.23           | 1.30   | 4.36    |
| NORTH CENTRAL                       | 978.75            | 1050.21           | 1050.01           | - 0.02 | 7.28    |
| NORTH EAST                          | 787.95            | 825.03            | 839.12            | 1.71   | 6.49    |
| NORTH WEST                          | 864.52            | 904.32            | 915.36            | 1.22   | 5.88    |
| SOUTH EAST                          | 934.06            | 977.31            | 1023.91           | 4.77   | 9.62    |
| SOUTH SOUTH                         | 3658.56           | 3602.92           | 3620.23           | 0.48   | - 1.05  |
| SOUTH WEST                          | 1300.15           | 1414.91           | 1448.54           | 2.38   | 11.41   |