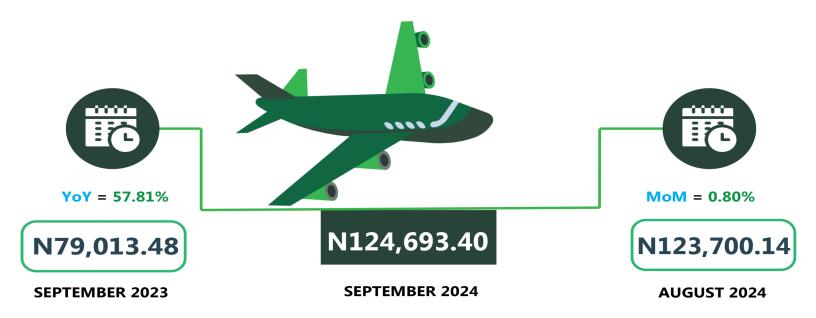

On state profile analysis, for intercity bus travel (state route charged per person fare), the highest fare was recorded in Anambra with N9,587.27, followed by Gombe with N8,330.05. The least fare was recorded in Kwara with N5,579.42, followed by Ebonyi with N5,611.06. Zamfara state recorded the highest bus journey within the city (per drop constant route) in September 2024 with N1,180.70 followed by Taraba with N1,152.26. On the other hand, Adamawa recorded the least with N443.17, followed by Abia with N458.00. Similarly, Abuja recorded the highest air transport charges (for specified routes single journeys) with N129,600.00, followed by Anambra with N129,045.53. Conversely, Zamfara recorded the least fare with N96,969.78, followed by Ekiti with N120,555.37. Also, Lagos State had the highest motorcycle transport fare in September 2024 with N927.07, followed by Ondo with N766.61. Anambra recorded the least fare with N318.95, followed by Bayelsa with N319.01. Similarly, water transport fare was highest in Bayelsa with N4,573.16, followed by Delta with N4,268.10, while the least fare was recorded in Borno with N471.01, followed by Gombe with N628.74.