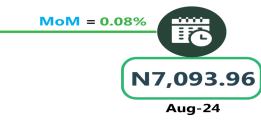

rge For Specified Routes Single Journey









Average Transport Fare Across States
-Journey by Motorcycle (Okada) Per Drop









Average Transport Fare Across States
-Waterway Passenger Transport









Average Transport Fare by Categories NORTH CENTRAL



## **BUS JOURNEY WITHIN CITY, PER DROP CONSTANT ROUTE**









#### **BUS JOURNEY INTERCITY, STATE ROUTE, CHARGE PER PERSON**







MoM = 0.43%

## AIR FARE CHARGE FOR SPECIFIED ROUTES SINGLE JOURNEY







## **JOURNEY BY MOTORCYCLE (OKADA) PER DROP**







#### WATER TRANSPORT: WATER WAY PASSENGER TRANSPORTATION







NAL BUREAU OF STATISTICS

# Average Transport Fare by Categories NORTH EAST



## **BUS JOURNEY WITHIN CITY, PER DROP CONSTANT ROUTE**





## BUS JOURNEY INTERCITY, STATE ROUTE, CHARGE PER PERSON



Sep-23



### AIR FARE CHARGE FOR SPECIFIED ROUTES SINGLE JOURNEY



## **JOURNEY BY MOTORCYCLE (OKADA) PER DROP**



#### WATER TRANSPORT: WATER WAY PASSENGER TRANSPORTATION



# Average Transport Fare by Categories NORTH WEST



## **BUS JOURNEY WITHIN CITY, PER DROP CONSTANT ROUTE**



N1,308.55

Sep-23





#### **BUS JOURNEY INTERCITY, STATE ROUTE, CHARGE PER PERSON**







AIR FARE CHARGE FOR SPECIFIED ROUTES SINGLE JOURNEY







## **JOURNEY BY MOTORCYCLE (OKADA) PER DROP**







WATER TRANSPORT: WATER WAY PASSENGER TRANSPORTATION



rbs

NAL BUREAU OF STATISTICS





# Average Transport Fare by Categories SOUTH EAST



## **BUS JOURNEY WITHIN CITY, PER DROP CONSTANT ROUTE**





## BUS JOURNEY INTERCITY, STATE ROUTE, CHARGE PER PERSON







#### AIR FARE CHARGE FOR SPECIFIED ROUTES SIN