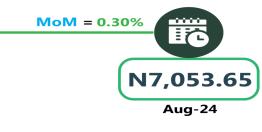

#### **BUS JOURNEY INTERCITY, STATE ROUTE, CHARGE PER PERSON**

MoM = 0.43%

#### **BUS JOURNEY INTERCITY, STATE ROUTE, CHARGE PER PERSON**

AIR FARE CHARGE FOR SPECIFIED ROUTES SINGLE JOURNEY