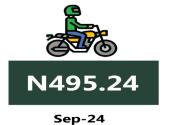

# **APPENDIX**

| Zone                                | Average of Sep-23 | Average of Aug-24 | Average of Sep-24 | MoM    | YoY     |
|-------------------------------------|-------------------|-------------------|-------------------|--------|---------|
| Air fare charg.for specified routes |                   |                   |                   |        |         |
| single journey                      | 79013.48          | 123700.14         | 124693.40         | 0.80   | 57.81   |
| NORTH CENTRAL                       | 76357.61          | 125420.29         | 125865.62         | 0.36   | 64.84   |
| NORTH EAST                          | 80917.02          | 123644.41         | 125398.23         | 1.42   | 54.97   |
| NORTH WEST                          | 79122.03          | 121957.18         | 120731.25         | - 1.01 | 52.59   |
| SOUTH EAST                          | 78213.19          | 125640.19         | 125881.64         | 0.19   | 60.95   |
| SOUTH SOUTH                         | 80916.98          | 122097.95         | 124933.38         | 2.32   | 54.40   |
| SOUTH WEST                          | 78845.22          | 123767.97         | 126013.30         | 1.81   | 59.82   |
| Bus journey intercity, state route, |                   |                   |                   |        |         |
| charg. per per                      | 5917.16           | 7159.00           | 7175.06           | 0.22   | 21.26   |
| NORTH CENTRAL                       | 5563.80           | 6856.65           | 6886.06           | 0.43   | 23.77   |
| NORTH EAST                          | 6130.26           | 7093.96           | 7099.88           | 0.08   | 15.82   |
| NORTH WEST                          | 5643.30           | 7053.65           | 7074.75           | 0.30   | 25.37   |
| SOUTH EAST                          | 6411.23           | 7338.13           | 7351.05           | 0.18   | 14.66   |
| SOUTH SOUTH                         | 5832.68           | 7671.01           | 7673.87           | 0.04   | 31.57   |
| SOUTH WEST                          | 6108.58           | 7038.38           | 7058.96           | 0.29   | 15.56   |
| Bus journey within city , per drop  |                   |                   |                   |        |         |
| constant rou                        | 1329.94           | 869.35            | 899.31            | 3.45   | - 32.38 |
| NORTH CENTRAL                       | 1315.93           | 833.39            | 879.15            | 5.49   | - 33.19 |
| NORTH EAST                          | 1325.22           | 832.34            | 866.16            | 4.06   | - 34.64 |
| NORTH WEST                          | 1308.55           | 891.01            | 921.11            | 3.38   | - 29.61 |
| SOUTH EAST                          | 1346.26           | 834.26            | 861.45            | 3.26   | - 36.01 |
| SOUTH SOUTH                         | 1443.53           | 916.32            | 928.33            | 1.31   | - 35.69 |
| SOUTH WEST                          | 1245.19           | 905.33            | 933.10            | 3.07   | - 25.06 |
| Journey by motorcycle (okada) per   |                   |                   |                   |        |         |
| drop                                | 719.26            | 524.22            | 532.00            | 1.48   | - 26.04 |
| NORTH CENTRAL                       | 692.53            | 511.51            | 522.19            | 2.09   | - 24.60 |
| NORTH EAST                          | 711.23            | 556.37            | 561.71            | 0.96   | - 21.02 |
| NORTH WEST                          | 498.75            | 487.12            | 495.24            | 1.67   | - 0.70  |
| SOUTH EAST                          | 680.37            | 487.08            | 492.75            | 1.16   | - 27.58 |
| SOUTH SOUTH                         | 1057.23           | 511.57            | 520.22            | 1.69   | - 50.79 |
| SOUTH WEST                          | 710.17            | 593.76            | 601.10            | 1.24   | - 15.36 |
| Water transport : water way passen- |                   |                   |                   |        |         |
| ger transportat                     | 1406.84           | 1449.34           | 1468.23           | 1.30   | 4.36    |
| NORTH CENTRAL                       | 978.75            | 1050.21           | 1050.01           | - 0.02 | 7.28    |
| NORTH EAST                          | 787.95            | 825.03            | 839.12            | 1.71   | 6.49    |
| NORTH WEST                          | 864.52            | 904.32            | 915.36            | 1.22   | 5.88    |
| SOUTH EAST                          | 934.06            | 977.31            | 1023.91           | 4.77   | 9.62    |
| SOUTH SOUTH                         | 3658.56           | 3602.92           | 3620.23           | 0.48   | - 1.05  |
| SOUTH WEST                          | 1300.15           | 1414.91           | 1448.54           | 2.38   | 11.41   |