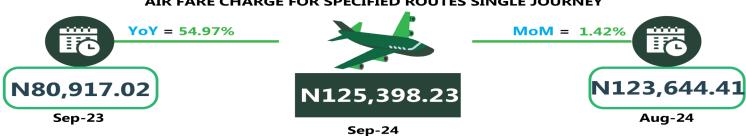

### AIR FARE CHARGE FOR SPECIFIED ROUTES SINGLE JOURNEY

In air travel, the average fare paid by air passengers for specified routes single journey was N124,693.40 in September 2024, showing an increase of 0.80% while compared to previous month (August 2024). On a year-on -year basis, the fare rose by 57.81% from N79,013.48 in September 2023.