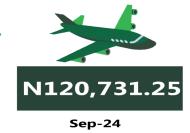

In terms of bus journey intercity, the South-South had the highest fare with N7,673.87 followed by the South-East with N7,351.05, while North-Central recorded the least with N6,886.06.

Air transportation in September 2024, the South-West recorded the highest fare with N126,013.30, followed by the South-East with N125,881.64 while the North-West had the least with N120,731.25.

# **APPENDIX**

| Zone                                | Average of Sep-23 | Average of Aug-24 | Average of Sep-24 | MoM    | YoY     |
|-------------------------------------|-------------------|-------------------|-------------------|--------|---------|
| Air fare charg.for specified routes |                   |                   |                   |        |         |
| single journey                      | 79013.48          | 123700.14         | 124693.40         | 0.80   | 57.81   |
| NORTH CENTRAL                       | 76357.61          | 125420.29         | 125865.62         | 0.36   | 64.84   |
| NORTH EAST                          | 80917.02          | 123644.41         | 125398.23         | 1.42   | 54.97   |
| NORTH WEST                          | 79122.03          | 121957.18         | 120731.25         | - 1.01 | 52.59   |
| SOUTH EAST                          | 78213.19          | 125640.19         | 125881.64         | 0.19   | 60.95   |
| SOUTH SOUTH                         | 80916.98          | 122097.95         | 124933.38         | 2.32   | 54.40   |
| SOUTH WEST                          | 78845.22          | 123767.97         | 126013.30         | 1.81   | 59.82   |
| Bus journey intercity, state route, |                   |                   |                   |        |         |
| charg. per per                      | 5917.16           | 7159.00           | 7175.06           | 0.22   | 21.26   |
| NORTH CENTRAL                       | 5563.80           | 6856.65           | 6886.06           | 0.43   | 23.77   |
| NORTH EAST                          | 6130.26           | 7093.96           | 7099.88           | 0.08   | 15.82   |
| NORTH WEST                          | 5643.30           | 7053.65           | 7074.75           | 0.30   | 25.37   |
| SOUTH EAST                          | 6411.23           | 7338.13           | 7351.05           | 0.18   | 14.66   |
| SOUTH SOUTH                         | 5832.68           | 7671.01           | 7673.87           | 0.04   | 31.57   |
| SOUTH WEST                          | 6108.58           | 7038.38           | 7058.96           | 0.29   | 15.56   |
| Bus journey within city , per drop  |                   |                   |                   |        |         |
| constant rou                        | 1329.94           | 869.35            | 899.31            | 3.45   | - 32.38 |
| NORTH CENTRAL                       | 1315.93           | 833.39            | 879.15            | 5.49   | - 33.19 |
| NORTH EAST                          | 1325.22           | 832.34            | 866.16            | 4.06   | - 34.64 |
| NORTH WEST                          | 1308.55           | 891.01            | 921.11            | 3.38   | - 29.61 |
| SOUTH EAST                          | 1346.26           | 834.26            | 861.45            | 3.26   | - 36.01 |
| SOUTH SOUTH                         | 1443.53           | 916.32            | 928.33            | 1.31   | - 35.69 |
| SOUTH WEST                          | 1245.19           | 905.33            | 933.10            | 3.07   | - 25.06 |
| Journey by motorcycle (okada) per   |                   |                   |                   |        |         |
| drop                                | 719.26            | 524.22            | 532.00            | 1.48   | - 26.04 |
| NORTH CENTRAL                       | 692.53            | 511.51            | 522.19            | 2.09   | - 24.60 |
| NORTH EAST                          | 711.23            | 556.37            | 561.71            | 0.96   | - 21.02 |
| NORTH WEST                          | 498.75            | 487.12            | 495.24            | 1.67   | - 0.70  |
| SOUTH EAST                          | 680.37            | 487.08            | 492.75            | 1.16   | - 27.58 |
| SOUTH SOUTH                         | 1057.23           | 511.57            | 520.22            | 1.69   | - 50.79 |
| SOUTH WEST                          | 710.17            | 593.76            | 601.10            | 1.24   | - 15.36 |
| Water transport : water way passen- |                   |                   |                   |        |         |
| ger transportat                     | 1406.84           | 1449.34           | 1468.23           | 1.30   | 4.36    |
| NORTH CENTRAL                       | 978.75            | 1050.21           | 1050.01           | - 0.02 | 7.28    |
| NORTH EAST                          | 787.95            | 825.03            | 839.12            | 1.71   | 6.49    |
| NORTH WEST                          | 864.52            | 904.32            | 915.36            | 1.22   | 5.88    |
| SOUTH EAST                          | 934.06            | 977.31            | 1023.91           | 4.77   | 9.62    |
| SOUTH SOUTH                         | 3658.56           | 3602.92           | 3620.23           | 0.48   | - 1.05  |
| SOUTH WEST                          | 1300.15           | 1414.91           | 1448.54           | 2.38   | 11.41   |