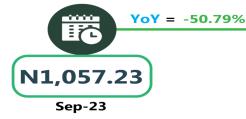

### **JOURNEY BY MOTORCYCLE (OKADA) PER DROP**

YoY = -15.36%

.17 N601.10

Sep-24

# **APPENDIX**

| Zone                                | Average of Sep-23 | Average of Aug-24 | Average of Sep-24 | MoM    | YoY     |
|-------------------------------------|-------------------|-------------------|-------------------|--------|---------|
| Air fare charg.for specified routes |                   |                   |                   |        |         |
| single journey                      | 79013.48          | 123700.14         | 124693.40         | 0.80   | 57.81   |
| NORTH CENTRAL                       | 76357.61          | 125420.29         | 125865.62         | 0.36   | 64.84   |
| NORTH EAST                          | 80917.02          | 123644.41         | 125398.23         | 1.42   | 54.97   |
| NORTH WEST                          | 79122.03          | 121957.18         | 120731.25         | - 1.01 | 52.59   |
| SOUTH EAST                          | 78213.19          | 125640.19         | 125881.64         | 0.19   | 60.95   |
| SOUTH SOUTH                         | 80916.98          | 122097.95         | 124933.38         | 2.32   | 54.40   |
| SOUTH WEST                          | 78845.22          | 123767.97         | 126013.30         | 1.81   | 59.82   |
| Bus journey intercity, state route, |                   |                   |                   |        |         |
| charg. per per                      | 5917.16           | 7159.00           | 7175.06           | 0.22   | 21.26   |
| NORTH CENTRAL                       | 5563.80           | 6856.65           | 6886.06           | 0.43   | 23.77   |
| NORTH EAST                          | 6130.26           | 7093.96           | 7099.88           | 0.08   | 15.82   |
| NORTH WEST                          | 5643.30           | 7053.65           | 7074.75           | 0.30   | 25.37   |
| SOUTH EAST                          | 6411.23           | 7338.13           | 7351.05           | 0.18   | 14.66   |
| SOUTH SOUTH                         | 5832.68           | 7671.01           | 7673.87           | 0.04   | 31.57   |
| SOUTH WEST                          | 6108.58           | 7038.38           | 7058.96           | 0.29   | 15.56   |
| Bus journey within city , per drop  |                   |                   |                   |        |         |
| constant rou                        | 1329.94           | 869.35            | 899.31            | 3.45   | - 32.38 |
| NORTH CENTRAL                       | 1315.93           | 833.39            | 879.15            | 5.49   | - 33.19 |
| NORTH EAST                          | 1325.22           | 832.34            | 866.16            | 4.06   | - 34.64 |
| NORTH WEST                          | 1308.55           | 891.01            | 921.11            | 3.38   | - 29.61 |
| SOUTH EAST                          | 1346.26           | 834.26            | 861.45            | 3.26   | - 36.01 |
| SOUTH SOUTH                         | 1443.53           | 916.32            | 928.33            | 1.31   | - 35.69 |
| SOUTH WEST                          | 1245.19           | 905.33            | 933.10            | 3.07   | - 25.06 |
| Journey by motorcycle (okada) per   |                   |                   |                   |        |         |
| drop                                | 719.26            | 524.22            | 532.00            | 1.48   | - 26.04 |
| NORTH CENTRAL                       | 692.53            | 511.51            | 522.19            | 2.09   | - 24.60 |
| NORTH EAST                          | 711.23            | 556.37            | 561.71            | 0.96   | - 21.02 |
| NORTH WEST                          | 498.75            | 487.12            | 495.24            | 1.67   | - 0.70  |
| SOUTH EAST                          | 680.37            | 487.08            | 492.75            | 1.16   | - 27.58 |
| SOUTH SOUTH                         | 1057.23           | 511.57            | 520.22            | 1.69   | - 50.79 |
| SOUTH WEST                          | 710.17            | 593.76            | 601.10            | 1.24   | - 15.36 |
| Water transport : water way passen- |                   |                   |                   |        |         |
| ger transportat                     | 1406.84           | 1449.34           | 1468.23           | 1.30   | 4.36    |
| NORTH CENTRAL                       | 978.75            | 1050.21           | 1050.01           | - 0.02 | 7.28    |
| NORTH EAST                          | 787.95            | 825.03            | 839.12            | 1.71   | 6.49    |
| NORTH WEST                          | 864.52            | 904.32            | 915.36            | 1.22   | 5.88    |
| SOUTH EAST                          | 934.06            | 977.31            | 1023.91           | 4.77   | 9.62    |
| SOUTH SOUTH                         | 3658.56           | 3602.92           | 3620.23           | 0.48   | - 1.05  |
| SOUTH WEST                          | 1300.15           | 1414.91           | 1448.54           | 2.38   | 11.41   |