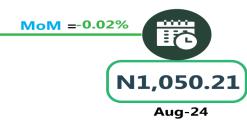

For water transport (waterway passenger transportation), the average fare paid in September 2024 was N1,468.23 which indicates an increase of 1.30% on monthly basis. On a year-on-year basis, it increased by 4.36% from N1,406.84 in September 2023.

# **APPENDIX**

| Zone                                | Average of Sep-23 | Average of Aug-24 | Average of Sep-24 | MoM    | YoY     |
|-------------------------------------|-------------------|-------------------|-------------------|--------|---------|
| Air fare charg.for specified routes |                   |                   |                   |        |         |
| single journey                      | 79013.48          | 123700.14         | 124693.40         | 0.80   | 57.81   |
| NORTH CENTRAL                       | 76357.61          | 125420.29         | 125865.62         | 0.36   | 64.84   |
| NORTH EAST                          | 80917.02          | 123644.41         | 125398.23         | 1.42   | 54.97   |
| NORTH WEST                          | 79122.03          | 121957.18         | 120731.25         | - 1.01 | 52.59   |
| SOUTH EAST                          | 78213.19          | 125640.19         | 125881.64         | 0.19   | 60.95   |
| SOUTH SOUTH                         | 80916.98          | 122097.95         | 124933.38         | 2.32   | 54.40   |
| SOUTH WEST                          | 78845.22          | 123767.97         | 126013.30         | 1.81   | 59.82   |
| Bus journey intercity, state route, |                   |                   |                   |        |         |
| charg. per per                      | 5917.16           | 7159.00           | 7175.06           | 0.22   | 21.26   |
| NORTH CENTRAL                       | 5563.80           | 6856.65           | 6886.06           | 0.43   | 23.77   |
| NORTH EAST                          | 6130.26           | 7093.96           | 7099.88           | 0.08   | 15.82   |
| NORTH WEST                          | 5643.30           | 7053.65           | 7074.75           | 0.30   | 25.37   |
| SOUTH EAST                          | 6411.23           | 7338.13           | 7351.05           | 0.18   | 14.66   |
| SOUTH SOUTH                         | 5832.68           | 7671.01           | 7673.87           | 0.04   | 31.57   |
| SOUTH WEST                          | 6108.58           | 7038.38           | 7058.96           | 0.29   | 15.56   |
| Bus journey within city , per drop  |                   |                   |                   |        |         |
| constant rou                        | 1329.94           | 869.35            | 899.31            | 3.45   | - 32.38 |
| NORTH CENTRAL                       | 1315.93           | 833.39            | 879.15            | 5.49   | - 33.19 |
| NORTH EAST                          | 1325.22           | 832.34            | 866.16            | 4.06   | - 34.64 |
| NORTH WEST                          | 1308.55           | 891.01            | 921.11            | 3.38   | - 29.61 |
| SOUTH EAST                          | 1346.26           | 834.26            | 861.45            | 3.26   | - 36.01 |
| SOUTH SOUTH                         | 1443.53           | 916.32            | 928.33            | 1.31   | - 35.69 |
| SOUTH WEST                          | 1245.19           | 905.33            | 933.10            | 3.07   | - 25.06 |
| Journey by motorcycle (okada) per   |                   |                   |                   |        |         |
| drop                                | 719.26            | 524.22            | 532.00            | 1.48   | - 26.04 |
| NORTH CENTRAL                       | 692.53            | 511.51            | 522.19            | 2.09   | - 24.60 |
| NORTH EAST                          | 711.23            | 556.37            | 561.71            | 0.96   | - 21.02 |
| NORTH WEST                          | 498.75            | 487.12            | 495.24            | 1.67   | - 0.70  |
| SOUTH EAST                          | 680.37            | 487.08            | 492.75            | 1.16   | - 27.58 |
| SOUTH SOUTH                         | 1057.23           | 511.57            | 520.22            | 1.69   | - 50.79 |
| SOUTH WEST                          | 710.17            | 593.76            | 601.10            | 1.24   | - 15.36 |
| Water transport : water way passen- |                   |                   |                   |        |         |
| ger transportat                     | 1406.84           | 1449.34           | 1468.23           | 1.30   | 4.36    |
| NORTH CENTRAL                       | 978.75            | 1050.21           | 1050.01           | - 0.02 | 7.28    |
| NORTH EAST                          | 787.95            | 825.03            | 839.12            | 1.71   | 6.49    |
| NORTH WEST                          | 864.52            | 904.32            | 915.36            | 1.22   | 5.88    |
| SOUTH EAST                          | 934.06            | 977.31            | 1023.91           | 4.77   | 9.62    |
| SOUTH SOUTH                         | 3658.56           | 3602.92           | 3620.23           | 0.48   | - 1.05  |
| SOUTH WEST                          | 1300.15           | 1414.91           | 1448.54           | 2.38   | 11.41   |