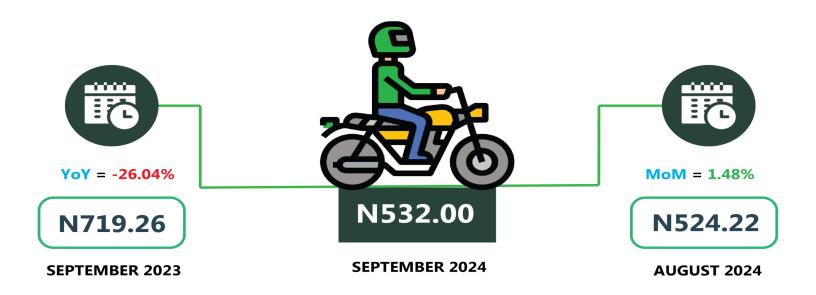

The average transport fare paid on Okada transportation was N532.00 in September 2024 which shows an increase of 1.48% when compared with the value recorded in August 2024 (N524.22). On a year-on-year basis, the fare decreased by 26.04% when compared with September 2023 (N719.26).