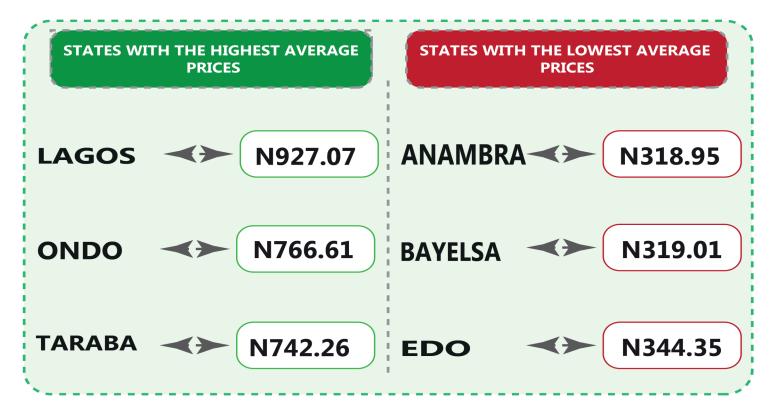

On state profile analysis, for intercity bus travel (state route charged per person fare), the highest fare was recorded in Anambra with N9,587.27, followed by Gombe with N8,330.05. The least fare was recorded in Kwara with N5,579.42, followed by Ebonyi with N5,611.06. Zamfara state recorded the highest bus journey within the city (per drop constant route) in September 2024 with N1,180.70 followed by Taraba with N1,152.26. On the other hand, Adamawa recorded the least with N443.17, followed by Abia with N458.00. Similarly, Abuja recorded the highest air transport charges (for specified routes single journeys) with N129,600.00, followed by Anambra with N129,045.53. Conversely, Zamfara recorded the least fare with N96,969.78, followed by Ekiti with N120,555.37. Also, Lagos State had the highest motorcycle transport fare in September 2024 with N927.07, followed by Ondo with N766.61. Anambra recorded the least fare with N318.95, followed by Bayelsa with N319.01. Similarly, water transport fare was highest in Bayelsa with N4,573.16, followed by Delta with N4,268.10, while the least fare was recorded in Borno with N471.01, followed by Gombe with N628.74.