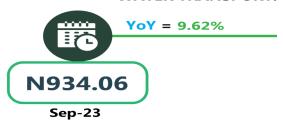

#### WATER TRANSPORT: WATER WAY PASSENGER TRANSPORTATION

Average Transport Fare by Categories SOUTH WEST

# **APPENDIX**

| Zone                                | Average of Sep-23 | Average of Aug-24 | Average of Sep-24 | MoM    | YoY     |
|-------------------------------------|-------------------|-------------------|-------------------|--------|---------|
| Air fare charg.for specified routes |                   |                   |                   |        |         |
| single journey                      | 79013.48          | 123700.14         | 124693.40         | 0.80   | 57.81   |
| NORTH CENTRAL                       | 76357.61          | 125420.29         | 125865.62         | 0.36   | 64.84   |
| NORTH EAST                          | 80917.02          | 123644.41         | 125398.23         | 1.42   | 54.97   |
| NORTH WEST                          | 79122.03          | 121957.18         | 120731.25         | - 1.01 | 52.59   |
| SOUTH EAST                          | 78213.19          | 125640.19         | 125881.64         | 0.19   | 60.95   |
| SOUTH SOUTH                         | 80916.98          | 122097.95         | 124933.38         | 2.32   | 54.40   |
| SOUTH WEST                          | 78845.22          | 123767.97         | 126013.30         | 1.81   | 59.82   |
| Bus journey intercity, state route, |                   |                   |                   |        |         |
| charg. per per                      | 5917.16           | 7159.00           | 7175.06           | 0.22   | 21.26   |
| NORTH CENTRAL                       | 5563.80           | 6856.65           | 6886.06           | 0.43   | 23.77   |
| NORTH EAST                          | 6130.26           | 7093.96           | 7099.88           | 0.08   | 15.82   |
| NORTH WEST                          | 5643.30           | 7053.65           | 7074.75           | 0.30   | 25.37   |
| SOUTH EAST                          | 6411.23           | 7338.13           | 7351.05           | 0.18   | 14.66   |
| SOUTH SOUTH                         | 5832.68           | 7671.01           | 7673.87           | 0.04   | 31.57   |
| SOUTH WEST                          | 6108.58           | 7038.38           | 7058.96           | 0.29   | 15.56   |
| Bus journey within city , per drop  |                   |                   |                   |        |         |
| constant rou                        | 1329.94           | 869.35            | 899.31            | 3.45   | - 32.38 |
| NORTH CENTRAL                       | 1315.93           | 833.39            | 879.15            | 5.49   | - 33.19 |
| NORTH EAST                          | 1325.22           | 832.34            | 866.16            | 4.06   | - 34.64 |
| NORTH WEST                          | 1308.55           | 891.01            | 921.11            | 3.38   | - 29.61 |
| SOUTH EAST                          | 1346.26           | 834.26            | 861.45            | 3.26   | - 36.01 |
| SOUTH SOUTH                         | 1443.53           | 916.32            | 928.33            | 1.31   | - 35.69 |
| SOUTH WEST                          | 1245.19           | 905.33            | 933.10            | 3.07   | - 25.06 |
| Journey by motorcycle (okada) per   |                   |                   |                   |        |         |
| drop                                | 719.26            | 524.22            | 532.00            | 1.48   | - 26.04 |
| NORTH CENTRAL                       | 692.53            | 511.51            | 522.19            | 2.09   | - 24.60 |
| NORTH EAST                          | 711.23            | 556.37            | 561.71            | 0.96   | - 21.02 |
| NORTH WEST                          | 498.75            | 487.12            | 495.24            | 1.67   | - 0.70  |
| SOUTH EAST                          | 680.37            | 487.08            | 492.75            | 1.16   | - 27.58 |
| SOUTH SOUTH                         | 1057.23           | 511.57            | 520.22            | 1.69   | - 50.79 |
| SOUTH WEST                          | 710.17            | 593.76            | 601.10            | 1.24   | - 15.36 |
| Water transport : water way passen- |                   |                   |                   |        |         |
| ger transportat                     | 1406.84           | 1449.34           | 1468.23           | 1.30   | 4.36    |
| NORTH CENTRAL                       | 978.75            | 1050.21           | 1050.01           | - 0.02 | 7.28    |
| NORTH EAST                          | 787.95            | 825.03            | 839.12            | 1.71   | 6.49    |
| NORTH WEST                          | 864.52            | 904.32            | 915.36            | 1.22   | 5.88    |
| SOUTH EAST                          | 934.06            | 977.31            | 1023.91           | 4.77   | 9.62    |
| SOUTH SOUTH                         | 3658.56           | 3602.92           | 3620.23           | 0.48   | - 1.05  |
| SOUTH WEST                          | 1300.15           | 1414.91           | 1448.54           | 2.38   | 11.41   |