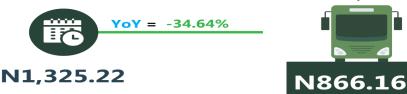

The average transport fare paid on Okada transportation was N532.00 in September 2024 which shows an increase of 1.48% when compared with the value recorded in August 2024 (N524.22). On a year-on-year basis, the fare decreased by 26.04% when compared with September 2023 (N719.26).

Also, commuters on a motorcycle (Okada) paid the highest fare in the South-West with N601.10 and North-East with N561.71, while the South-East recorded the least with N492.75.

The South -South zone had the highest fare on water transport with N3,620.23, followed by the South-West with N1,448.54, while the North-East had the least with N839.12.

# **APPENDIX**

| Zone                                | Average of Sep-23 | Average of Aug-24 | Average of Sep-24 | MoM    | YoY     |
|-------------------------------------|-------------------|-------------------|-------------------|--------|---------|
| Air fare charg.for specified routes |                   |                   |                   |        |         |
| single journey                      | 79013.48          | 123700.14         | 124693.40         | 0.80   | 57.81   |
| NORTH CENTRAL                       | 76357.61          | 125420.29         | 125865.62         | 0.36   | 64.84   |
| NORTH EAST                          | 80917.02          | 123644.41         | 125398.23         | 1.42   | 54.97   |
| NORTH WEST                          | 79122.03          | 121957.18         | 120731.25         | - 1.01 | 52.59   |
| SOUTH EAST                          | 78213.19          | 125640.19         | 125881.64         | 0.19   | 60.95   |
| SOUTH SOUTH                         | 80916.98          | 122097.95         | 124933.38         | 2.32   | 54.40   |
| SOUTH WEST                          | 78845.22          | 123767.97         | 126013.30         | 1.81   | 59.82   |
| Bus journey intercity, state route, |                   |                   |                   |        |         |
| charg. per per                      | 5917.16           | 7159.00           | 7175.06           | 0.22   | 21.26   |
| NORTH CENTRAL                       | 5563.80           | 6856.65           | 6886.06           | 0.43   | 23.77   |
| NORTH EAST                          | 6130.26           | 7093.96           | 7099.88           | 0.08   | 15.82   |
| NORTH WEST                          | 5643.30           | 7053.65           | 7074.75           | 0.30   | 25.37   |
| SOUTH EAST                          | 6411.23           | 7338.13           | 7351.05           | 0.18   | 14.66   |
| SOUTH SOUTH                         | 5832.68           | 7671.01           | 7673.87           | 0.04   | 31.57   |
| SOUTH WEST                          | 6108.58           | 7038.38           | 7058.96           | 0.29   | 15.56   |
| Bus journey within city , per drop  |                   |                   |                   |        |         |
| constant rou                        | 1329.94           | 869.35            | 899.31            | 3.45   | - 32.38 |
| NORTH CENTRAL                       | 1315.93           | 833.39            | 879.15            | 5.49   | - 33.19 |
| NORTH EAST                          | 1325.22           | 832.34            | 866.16            | 4.06   | - 34.64 |
| NORTH WEST                          | 1308.55           | 891.01            | 921.11            | 3.38   | - 29.61 |
| SOUTH EAST                          | 1346.26           | 834.26            | 861.45            | 3.26   | - 36.01 |
| SOUTH SOUTH                         | 1443.53           | 916.32            | 928.33            | 1.31   | - 35.69 |
| SOUTH WEST                          | 1245.19           | 905.33            | 933.10            | 3.07   | - 25.06 |
| Journey by motorcycle (okada) per   |                   |                   |                   |        |         |
| drop                                | 719.26            | 524.22            | 532.00            | 1.48   | - 26.04 |
| NORTH CENTRAL                       | 692.53            | 511.51            | 522.19            | 2.09   | - 24.60 |
| NORTH EAST                          | 711.23            | 556.37            | 561.71            | 0.96   | - 21.02 |
| NORTH WEST                          | 498.75            | 487.12            | 495.24            | 1.67   | - 0.70  |
| SOUTH EAST                          | 680.37            | 487.08            | 492.75            | 1.16   | - 27.58 |
| SOUTH SOUTH                         | 1057.23           | 511.57            | 520.22            | 1.69   | - 50.79 |
| SOUTH WEST                          | 710.17            | 593.76            | 601.10            | 1.24   | - 15.36 |
| Water transport : water way passen- |                   |                   |                   |        |         |
| ger transportat                     | 1406.84           | 1449.34           | 1468.23           | 1.30   | 4.36    |
| NORTH CENTRAL                       | 978.75            | 1050.21           | 1050.01           | - 0.02 | 7.28    |
| NORTH EAST                          | 787.95            | 825.03            | 839.12            | 1.71   | 6.49    |
| NORTH WEST                          | 864.52            | 904.32            | 915.36            | 1.22   | 5.88    |
| SOUTH EAST                          | 934.06            | 977.31            | 1023.91           | 4.77   | 9.62    |
| SOUTH SOUTH                         | 3658.56           | 3602.92           | 3620.23           | 0.48   | - 1.05  |
| SOUTH WEST                          | 1300.15           | 1414.91           | 1448.54           | 2.38   | 11.41   |