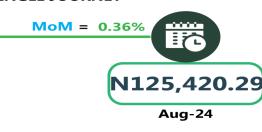

In air travel, the average fare paid by air passengers for specified routes single journey was N124,693.40 in September 2024, showing an increase of 0.80% while compared to previous month (August 2024). On a year-on -year basis, the fare rose by 57.81% from N79,013.48 in September 2023.

# **APPENDIX**

| Zone                                | Average of Sep-23 | Average of Aug-24 | Average of Sep-24 | MoM    | YoY     |
|-------------------------------------|-------------------|-------------------|-------------------|--------|---------|
| Air fare charg.for specified routes |                   |                   |                   |        |         |
| single journey                      | 79013.48          | 123700.14         | 124693.40         | 0.80   | 57.81   |
| NORTH CENTRAL                       | 76357.61          | 125420.29         | 125865.62         | 0.36   | 64.84   |
| NORTH EAST                          | 80917.02          | 123644.41         | 125398.23         | 1.42   | 54.97   |
| NORTH WEST                          | 79122.03          | 121957.18         | 120731.25         | - 1.01 | 52.59   |
| SOUTH EAST                          | 78213.19          | 125640.19         | 125881.64         | 0.19   | 60.95   |
| SOUTH SOUTH                         | 80916.98          | 122097.95         | 124933.38         | 2.32   | 54.40   |
| SOUTH WEST                          | 78845.22          | 123767.97         | 126013.30         | 1.81   | 59.82   |
| Bus journey intercity, state route, |                   |                   |                   |        |         |
| charg. per per                      | 5917.16           | 7159.00           | 7175.06           | 0.22   | 21.26   |
| NORTH CENTRAL                       | 5563.80           | 6856.65           | 6886.06           | 0.43   | 23.77   |
| NORTH EAST                          | 6130.26           | 7093.96           | 7099.88           | 0.08   | 15.82   |
| NORTH WEST                          | 5643.30           | 7053.65           | 7074.75           | 0.30   | 25.37   |
| SOUTH EAST                          | 6411.23           | 7338.13           | 7351.05           | 0.18   | 14.66   |
| SOUTH SOUTH                         | 5832.68           | 7671.01           | 7673.87           | 0.04   | 31.57   |
| SOUTH WEST                          | 6108.58           | 7038.38           | 7058.96           | 0.29   | 15.56   |
| Bus journey within city , per drop  |                   |                   |                   |        |         |
| constant rou                        | 1329.94           | 869.35            | 899.31            | 3.45   | - 32.38 |
| NORTH CENTRAL                       | 1315.93           | 833.39            | 879.15            | 5.49   | - 33.19 |
| NORTH EAST                          | 1325.22           | 832.34            | 866.16            | 4.06   | - 34.64 |
| NORTH WEST                          | 1308.55           | 891.01            | 921.11            | 3.38   | - 29.61 |
| SOUTH EAST                          | 1346.26           | 834.26            | 861.45            | 3.26   | - 36.01 |
| SOUTH SOUTH                         | 1443.53           | 916.32            | 928.33            | 1.31   | - 35.69 |
| SOUTH WEST                          | 1245.19           | 905.33            | 933.10            | 3.07   | - 25.06 |
| Journey by motorcycle (okada) per   |                   |                   |                   |        |         |
| drop                                | 719.26            | 524.22            | 532.00            | 1.48   | - 26.04 |
| NORTH CENTRAL                       | 692.53            | 511.51            | 522.19            | 2.09   | - 24.60 |
| NORTH EAST                          | 711.23            | 556.37            | 561.71            | 0.96   | - 21.02 |
| NORTH WEST                          | 498.75            | 487.12            | 495.24            | 1.67   | - 0.70  |
| SOUTH EAST                          | 680.37            | 487.08            | 492.75            | 1.16   | - 27.58 |
| SOUTH SOUTH                         | 1057.23           | 511.57            | 520.22            | 1.69   | - 50.79 |
| SOUTH WEST                          | 710.17            | 593.76            | 601.10            | 1.24   | - 15.36 |
| Water transport : water way passen- |                   |                   |                   |        |         |
| ger transportat                     | 1406.84           | 1449.34           | 1468.23           | 1.30   | 4.36    |
| NORTH CENTRAL                       | 978.75            | 1050.21           | 1050.01           | - 0.02 | 7.28    |
| NORTH EAST                          | 787.95            | 825.03            | 839.12            | 1.71   | 6.49    |
| NORTH WEST                          | 864.52            | 904.32            | 915.36            | 1.22   | 5.88    |
| SOUTH EAST                          | 934.06            | 977.31            | 1023.91           | 4.77   | 9.62    |
| SOUTH SOUTH                         | 3658.56           | 3602.92           | 3620.23           | 0.48   | - 1.05  |
| SOUTH WEST                          | 1300.15           | 1414.91           | 1448.54           | 2.38   | 11.41   |