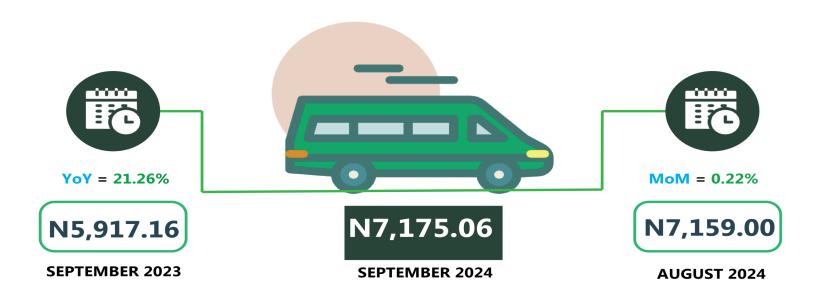

In another category, the average fare paid by commuters for bus journey intercity per drop was N7,175.06 in September 2024, indicating an increase of 0.22% on a month-on-month basis compared to N7,159.00 in August 2024. On a year-on-year basis, the fare rose by 21.26% from N5,917.16 in September 2023.