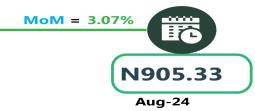

## **BUS JOURNEY WITHIN CITY, PER DROP CONSTANT ROUTE**

N1,245.19

Sep-23

# **APPENDIX**

| Zone                                | Average of Sep-23 | Average of Aug-24 | Average of Sep-24 | MoM    | YoY     |
|-------------------------------------|-------------------|-------------------|-------------------|--------|---------|
| Air fare charg.for specified routes |                   |                   |                   |        |         |
| single journey                      | 79013.48          | 123700.14         | 124693.40         | 0.80   | 57.81   |
| NORTH CENTRAL                       | 76357.61          | 125420.29         | 125865.62         | 0.36   | 64.84   |
| NORTH EAST                          | 80917.02          | 123644.41         | 125398.23         | 1.42   | 54.97   |
| NORTH WEST                          | 79122.03          | 121957.18         | 120731.25         | - 1.01 | 52.59   |
| SOUTH EAST                          | 78213.19          | 125640.19         | 125881.64         | 0.19   | 60.95   |
| SOUTH SOUTH                         | 80916.98          | 122097.95         | 124933.38         | 2.32   | 54.40   |
| SOUTH WEST                          | 78845.22          | 123767.97         | 126013.30         | 1.81   | 59.82   |
| Bus journey intercity, state route, |                   |                   |                   |        |         |
| charg. per per                      | 5917.16           | 7159.00           | 7175.06           | 0.22   | 21.26   |
| NORTH CENTRAL                       | 5563.80           | 6856.65           | 6886.06           | 0.43   | 23.77   |
| NORTH EAST                          | 6130.26           | 7093.96           | 7099.88           | 0.08   | 15.82   |
| NORTH WEST                          | 5643.30           | 7053.65           | 7074.75           | 0.30   | 25.37   |
| SOUTH EAST                          | 6411.23           | 7338.13           | 7351.05           | 0.18   | 14.66   |
| SOUTH SOUTH                         | 5832.68           | 7671.01           | 7673.87           | 0.04   | 31.57   |
| SOUTH WEST                          | 6108.58           | 7038.38           | 7058.96           | 0.29   | 15.56   |
| Bus journey within city , per drop  |                   |                   |                   |        |         |
| constant rou                        | 1329.94           | 869.35            | 899.31            | 3.45   | - 32.38 |
| NORTH CENTRAL                       | 1315.93           | 833.39            | 879.15            | 5.49   | - 33.19 |
| NORTH EAST                          | 1325.22           | 832.34            | 866.16            | 4.06   | - 34.64 |
| NORTH WEST                          | 1308.55           | 891.01            | 921.11            | 3.38   | - 29.61 |
| SOUTH EAST                          | 1346.26           | 834.26            | 861.45            | 3.26   | - 36.01 |
| SOUTH SOUTH                         | 1443.53           | 916.32            | 928.33            | 1.31   | - 35.69 |
| SOUTH WEST                          | 1245.19           | 905.33            | 933.10            | 3.07   | - 25.06 |
| Journey by motorcycle (okada) per   |                   |                   |                   |        |         |
| drop                                | 719.26            | 524.22            | 532.00            | 1.48   | - 26.04 |
| NORTH CENTRAL                       | 692.53            | 511.51            | 522.19            | 2.09   | - 24.60 |
| NORTH EAST                          | 711.23            | 556.37            | 561.71            | 0.96   | - 21.02 |
| NORTH WEST                          | 498.75            | 487.12            | 495.24            | 1.67   | - 0.70  |
| SOUTH EAST                          | 680.37            | 487.08            | 492.75            | 1.16   | - 27.58 |
| SOUTH SOUTH                         | 1057.23           | 511.57            | 520.22            | 1.69   | - 50.79 |
| SOUTH WEST                          | 710.17            | 593.76            | 601.10            | 1.24   | - 15.36 |
| Water transport : water way passen- |                   |                   |                   |        |         |
| ger transportat                     | 1406.84           | 1449.34           | 1468.23           | 1.30   | 4.36    |
| NORTH CENTRAL                       | 978.75            | 1050.21           | 1050.01           | - 0.02 | 7.28    |
| NORTH EAST                          | 787.95            | 825.03            | 839.12            | 1.71   | 6.49    |
| NORTH WEST                          | 864.52            | 904.32            | 915.36            | 1.22   | 5.88    |
| SOUTH EAST                          | 934.06            | 977.31            | 1023.91           | 4.77   | 9.62    |
| SOUTH SOUTH                         | 3658.56           | 3602.92           | 3620.23           | 0.48   | - 1.05  |
| SOUTH WEST                          | 1300.15           | 1414.91           | 1448.54           | 2.38   | 11.41   |