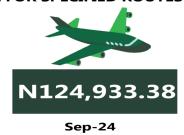

#### AIR FARE CHARGE FOR SPECIFIED ROUTES SINGLE JOURNEY

**YoY** = **59.82**%

N78,845.22

Sep-23

N126,013.30

Sep-24

# **APPENDIX**

| Zone                                | Average of Sep-23 | Average of Aug-24 | Average of Sep-24 | MoM    | YoY     |
|-------------------------------------|-------------------|-------------------|-------------------|--------|---------|
| Air fare charg.for specified routes |                   |                   |                   |        |         |
| single journey                      | 79013.48          | 123700.14         | 124693.40         | 0.80   | 57.81   |
| NORTH CENTRAL                       | 76357.61          | 125420.29         | 125865.62         | 0.36   | 64.84   |
| NORTH EAST                          | 80917.02          | 123644.41         | 125398.23         | 1.42   | 54.97   |
| NORTH WEST                          | 79122.03          | 121957.18         | 120731.25         | - 1.01 | 52.59   |
| SOUTH EAST                          | 78213.19          | 125640.19         | 125881.64         | 0.19   | 60.95   |
| SOUTH SOUTH                         | 80916.98          | 122097.95         | 124933.38         | 2.32   | 54.40   |
| SOUTH WEST                          | 78845.22          | 123767.97         | 126013.30         | 1.81   | 59.82   |
| Bus journey intercity, state route, |                   |                   |                   |        |         |
| charg. per per                      | 5917.16           | 7159.00           | 7175.06           | 0.22   | 21.26   |
| NORTH CENTRAL                       | 5563.80           | 6856.65           | 6886.06           | 0.43   | 23.77   |
| NORTH EAST                          | 6130.26           | 7093.96           | 7099.88           | 0.08   | 15.82   |
| NORTH WEST                          | 5643.30           | 7053.65           | 7074.75           | 0.30   | 25.37   |
| SOUTH EAST                          | 6411.23           | 7338.13           | 7351.05           | 0.18   | 14.66   |
| SOUTH SOUTH                         | 5832.68           | 7671.01           | 7673.87           | 0.04   | 31.57   |
| SOUTH WEST                          | 6108.58           | 7038.38           | 7058.96           | 0.29   | 15.56   |
| Bus journey within city , per drop  |                   |                   |                   |        |         |
| constant rou                        | 1329.94           | 869.35            | 899.31            | 3.45   | - 32.38 |
| NORTH CENTRAL                       | 1315.93           | 833.39            | 879.15            | 5.49   | - 33.19 |
| NORTH EAST                          | 1325.22           | 832.34            | 866.16            | 4.06   | - 34.64 |
| NORTH WEST                          | 1308.55           | 891.01            | 921.11            | 3.38   | - 29.61 |
| SOUTH EAST                          | 1346.26           | 834.26            | 861.45            | 3.26   | - 36.01 |
| SOUTH SOUTH                         | 1443.53           | 916.32            | 928.33            | 1.31   | - 35.69 |
| SOUTH WEST                          | 1245.19           | 905.33            | 933.10            | 3.07   | - 25.06 |
| Journey by motorcycle (okada) per   |                   |                   |                   |        |         |
| drop                                | 719.26            | 524.22            | 532.00            | 1.48   | - 26.04 |
| NORTH CENTRAL                       | 692.53            | 511.51            | 522.19            | 2.09   | - 24.60 |
| NORTH EAST                          | 711.23            | 556.37            | 561.71            | 0.96   | - 21.02 |
| NORTH WEST                          | 498.75            | 487.12            | 495.24            | 1.67   | - 0.70  |
| SOUTH EAST                          | 680.37            | 487.08            | 492.75            | 1.16   | - 27.58 |
| SOUTH SOUTH                         | 1057.23           | 511.57            | 520.22            | 1.69   | - 50.79 |
| SOUTH WEST                          | 710.17            | 593.76            | 601.10            | 1.24   | - 15.36 |
| Water transport : water way passen- |                   |                   |                   |        |         |
| ger transportat                     | 1406.84           | 1449.34           | 1468.23           | 1.30   | 4.36    |
| NORTH CENTRAL                       | 978.75            | 1050.21           | 1050.01           | - 0.02 | 7.28    |
| NORTH EAST                          | 787.95            | 825.03            | 839.12            | 1.71   | 6.49    |
| NORTH WEST                          | 864.52            | 904.32            | 915.36            | 1.22   | 5.88    |
| SOUTH EAST                          | 934.06            | 977.31            | 1023.91           | 4.77   | 9.62    |
| SOUTH SOUTH                         | 3658.56           | 3602.92           | 3620.23           | 0.48   | - 1.05  |
| SOUTH WEST                          | 1300.15           | 1414.91           | 1448.54           | 2.38   | 11.41   |