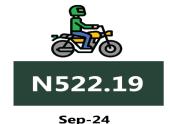

The average transport fare paid on Okada transportation was N532.00 in September 2024 which shows an increase of 1.48% when compared with the value recorded in August 2024 (N524.22). On a year-on-year basis, the fare decreased by 26.04% when compared with September 2023 (N719.26).

# **APPENDIX**

| Zone                                | Average of Sep-23 | Average of Aug-24 | Average of Sep-24 | MoM    | YoY     |
|-------------------------------------|-------------------|-------------------|-------------------|--------|---------|
| Air fare charg.for specified routes |                   |                   |                   |        |         |
| single journey                      | 79013.48          | 123700.14         | 124693.40         | 0.80   | 57.81   |
| NORTH CENTRAL                       | 76357.61          | 125420.29         | 125865.62         | 0.36   | 64.84   |
| NORTH EAST                          | 80917.02          | 123644.41         | 125398.23         | 1.42   | 54.97   |
| NORTH WEST                          | 79122.03          | 121957.18         | 120731.25         | - 1.01 | 52.59   |
| SOUTH EAST                          | 78213.19          | 125640.19         | 125881.64         | 0.19   | 60.95   |
| SOUTH SOUTH                         | 80916.98          | 122097.95         | 124933.38         | 2.32   | 54.40   |
| SOUTH WEST                          | 78845.22          | 123767.97         | 126013.30         | 1.81   | 59.82   |
| Bus journey intercity, state route, |                   |                   |                   |        |         |
| charg. per per                      | 5917.16           | 7159.00           | 7175.06           | 0.22   | 21.26   |
| NORTH CENTRAL                       | 5563.80           | 6856.65           | 6886.06           | 0.43   | 23.77   |
| NORTH EAST                          | 6130.26           | 7093.96           | 7099.88           | 0.08   | 15.82   |
| NORTH WEST                          | 5643.30           | 7053.65           | 7074.75           | 0.30   | 25.37   |
| SOUTH EAST                          | 6411.23           | 7338.13           | 7351.05           | 0.18   | 14.66   |
| SOUTH SOUTH                         | 5832.68           | 7671.01           | 7673.87           | 0.04   | 31.57   |
| SOUTH WEST                          | 6108.58           | 7038.38           | 7058.96           | 0.29   | 15.56   |
| Bus journey within city , per drop  |                   |                   |                   |        |         |
| constant rou                        | 1329.94           | 869.35            | 899.31            | 3.45   | - 32.38 |
| NORTH CENTRAL                       | 1315.93           | 833.39            | 879.15            | 5.49   | - 33.19 |
| NORTH EAST                          | 1325.22           | 832.34            | 866.16            | 4.06   | - 34.64 |
| NORTH WEST                          | 1308.55           | 891.01            | 921.11            | 3.38   | - 29.61 |
| SOUTH EAST                          | 1346.26           | 834.26            | 861.45            | 3.26   | - 36.01 |
| SOUTH SOUTH                         | 1443.53           | 916.32            | 928.33            | 1.31   | - 35.69 |
| SOUTH WEST                          | 1245.19           | 905.33            | 933.10            | 3.07   | - 25.06 |
| Journey by motorcycle (okada) per   |                   |                   |                   |        |         |
| drop                                | 719.26            | 524.22            | 532.00            | 1.48   | - 26.04 |
| NORTH CENTRAL                       | 692.53            | 511.51            | 522.19            | 2.09   | - 24.60 |
| NORTH EAST                          | 711.23            | 556.37            | 561.71            | 0.96   | - 21.02 |
| NORTH WEST                          | 498.75            | 487.12            | 495.24            | 1.67   | - 0.70  |
| SOUTH EAST                          | 680.37            | 487.08            | 492.75            | 1.16   | - 27.58 |
| SOUTH SOUTH                         | 1057.23           | 511.57            | 520.22            | 1.69   | - 50.79 |
| SOUTH WEST                          | 710.17            | 593.76            | 601.10            | 1.24   | - 15.36 |
| Water transport : water way passen- |                   |                   |                   |        |         |
| ger transportat                     | 1406.84           | 1449.34           | 1468.23           | 1.30   | 4.36    |
| NORTH CENTRAL                       | 978.75            | 1050.21           | 1050.01           | - 0.02 | 7.28    |
| NORTH EAST                          | 787.95            | 825.03            | 839.12            | 1.71   | 6.49    |
| NORTH WEST                          | 864.52            | 904.32            | 915.36            | 1.22   | 5.88    |
| SOUTH EAST                          | 934.06            | 977.31            | 1023.91           | 4.77   | 9.62    |
| SOUTH SOUTH                         | 3658.56           | 3602.92           | 3620.23           | 0.48   | - 1.05  |
| SOUTH WEST                          | 1300.15           | 1414.91           | 1448.54           | 2.38   | 11.41   |