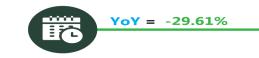

On state profile analysis, for intercity bus travel (state route charged per person fare), the highest fare was recorded in Anambra with N9,587.27, followed by Gombe with N8,330.05. The least fare was recorded in Kwara with N5,579.42, followed by Ebonyi with N5,611.06. Zamfara state recorded the highest bus journey within the city (per drop constant route) in September 2024 with N1,180.70 followed by Taraba with N1,152.26. On the other hand, Adamawa recorded the least with N443.17, followed by Abia with N458.00. Similarly, Abuja recorded the highest air transport charges (for specified routes single journeys) with N129,600.00, followed by Anambra with N129,045.53. Conversely, Zamfara recorded the least fare with N96,969.78, followed by Ekiti with N120,555.37. Also, Lagos State had the highest motorcycle transport fare in September 2024 with N927.07, followed by Ondo with N766.61. Anambra recorded the least fare with N318.95, followed by Bayelsa with N319.01. Similarly, water transport fare was highest in Bayelsa with N4,573.16, followed by Delta with N4,268.10, while the least fare was recorded in Borno with N471.01, followed by Gombe with N628.74.

## **BUS JOURNEY WITHIN CITY, PER DROP CONSTANT ROUTE**

N1,308.55

Sep-23