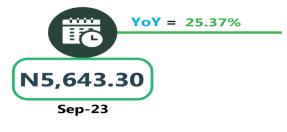

#### **BUS JOURNEY INTERCITY, STATE ROUTE, CHARGE PER PERSON**

MoM = 0.43%

#### **BUS JOURNEY INTERCITY, STATE ROUTE, CHARGE PER PERSON**

AIR FARE CHARGE FOR SPECIFIED ROUTES SINGLE JOURNEY