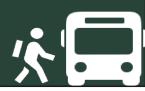

In air travel, the average fare paid by air passengers for specified routes single journey was N124,693.40 in September 2024, showing an increase of 0.80% while compared to previous month (August 2024). On a year-on -year basis, the fare rose by 57.81% from N79,013.48 in September 2023.