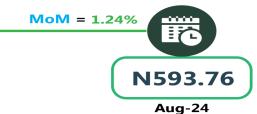

The average transport fare paid on Okada transportation was N532.00 in September 2024 which shows an increase of 1.48% when compared with the value recorded in August 2024 (N524.22). On a year-on-year basis, the fare decreased by 26.04% when compared with September 2023 (N719.26).

### **JOURNEY BY MOTORCYCLE (OKADA) PER DROP**

YoY = -15.36%

.17 N601.10

Sep-24

# **APPENDIX**

| Zone                                | Average of Sep-23 | Average of Aug-24 | Average of Sep-24 | MoM    | YoY     |
|-------------------------------------|-------------------|-------------------|-------------------|--------|---------|
| Air fare charg.for specified routes |                   |                   |                   |        |         |
| single journey                      | 79013.48          | 123700.14         | 124693.40         | 0.80   | 57.81   |
| NORTH CENTRAL                       | 76357.61          | 125420.29         | 125865.62         | 0.36   | 64.84   |
| NORTH EAST                          | 80917.02          | 123644.41         | 125398.23         | 1.42   | 54.97   |
| NORTH WEST                          | 79122.03          | 121957.18         | 120731.25         | - 1.01 | 52.59   |
| SOUTH EAST                          | 78213.19          | 125640.19         | 125881.64         | 0.19   | 60.95   |
| SOUTH SOUTH                         | 80916.98          | 122097.95         | 124933.38         | 2.32   | 54.40   |
| SOUTH WEST                          | 78845.22          | 123767.97         | 126013.30         | 1.81   | 59.82   |
| Bus journey intercity, state route, |                   |                   |                   |        |         |
| charg. per per                      | 5917.16           | 7159.00           | 7175.06           | 0.22   | 21.26   |
| NORTH CENTRAL                       | 5563.80           | 6856.65           | 6886.06           | 0.43   | 23.77   |
| NORTH EAST                          | 6130.26           | 7093.96           | 7099.88           | 0.08   | 15.82   |
| NORTH WEST                          | 5643.30           | 7053.65           | 7074.75           | 0.30   | 25.37   |
| SOUTH EAST                          | 6411.23           | 7338.13           | 7351.05           | 0.18   | 14.66   |
| SOUTH SOUTH                         | 5832.68           | 7671.01           | 7673.87           | 0.04   | 31.57   |
| SOUTH WEST                          | 6108.58           | 7038.38           | 7058.96           | 0.29   | 15.56   |
| Bus journey within city , per drop  |                   |                   |                   |        |         |
| constant rou                        | 1329.94           | 869.35            | 899.31            | 3.45   | - 32.38 |
| NORTH CENTRAL                       | 1315.93           | 833.39            | 879.15            | 5.49   | - 33.19 |
| NORTH EAST                          | 1325.22           | 832.34            | 866.16            | 4.06   | - 34.64 |
| NORTH WEST                          | 1308.55           | 891.01            | 921.11            | 3.38   | - 29.61 |
| SOUTH EAST                          | 1346.26           | 834.26            | 861.45            | 3.26   | - 36.01 |
| SOUTH SOUTH                         | 1443.53           | 916.32            | 928.33            | 1.31   | - 35.69 |
| SOUTH WEST                          | 1245.19           | 905.33            | 933.10            | 3.07   | - 25.06 |
| Journey by motorcycle (okada) per   |                   |                   |                   |        |         |
| drop                                | 719.26            | 524.22            | 532.00            | 1.48   | - 26.04 |
| NORTH CENTRAL                       | 692.53            | 511.51            | 522.19            | 2.09   | - 24.60 |
| NORTH EAST                          | 711.23            | 556.37            | 561.71            | 0.96   | - 21.02 |
| NORTH WEST                          | 498.75            | 487.12            | 495.24            | 1.67   | - 0.70  |
| SOUTH EAST                          | 680.37            | 487.08            | 492.75            | 1.16   | - 27.58 |
| SOUTH SOUTH                         | 1057.23           | 511.57            | 520.22            | 1.69   | - 50.79 |
| SOUTH WEST                          | 710.17            | 593.76            | 601.10            | 1.24   | - 15.36 |
| Water transport : water way passen- |                   |                   |                   |        |         |
| ger transportat                     | 1406.84           | 1449.34           | 1468.23           | 1.30   | 4.36    |
| NORTH CENTRAL                       | 978.75            | 1050.21           | 1050.01           | - 0.02 | 7.28    |
| NORTH EAST                          | 787.95            | 825.03            | 839.12            | 1.71   | 6.49    |
| NORTH WEST                          | 864.52            | 904.32            | 915.36            | 1.22   | 5.88    |
| SOUTH EAST                          | 934.06            | 977.31            | 1023.91           | 4.77   | 9.62    |
| SOUTH SOUTH                         | 3658.56           | 3602.92           | 3620.23           | 0.48   | - 1.05  |
| SOUTH WEST                          | 1300.15           | 1414.91           | 1448.54           | 2.38   | 11.41   |