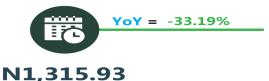

The average fare paid by commuters for bus journeys within the city per drop increased to 3.45% from N869.35 in August 2024 to N899.31 in September 2024. On a year-on year basis, it declined by 32.38% from N1,329.94 in September 2023.

On state profile analysis, for intercity bus travel (state route charged per person fare), the highest fare was recorded in Anambra with N9,587.27, followed by Gombe with N8,330.05. The least fare was recorded in Kwara with N5,579.42, followed by Ebonyi with N5,611.06. Zamfara state recorded the highest bus journey within the city (per drop constant route) in September 2024 with N1,180.70 followed by Taraba with N1,152.26. On the other hand, Adamawa recorded the least with N443.17, followed by Abia with N458.00. Similarly, Abuja recorded the highest air transport charges (for specified routes single journeys) with N129,600.00, followed by Anambra with N129,045.53. Conversely, Zamfara recorded the least fare with N96,969.78, followed by Ekiti with N120,555.37. Also, Lagos State had the highest motorcycle transport fare in September 2024 with N927.07, followed by Ondo with N766.61. Anambra recorded the least fare with N318.95, followed by Bayelsa with N319.01. Similarly, water transport fare was highest in Bayelsa with N4,573.16, followed by Delta with N4,268.10, while the least fare was recorded in Borno with N471.01, followed by Gombe with N628.74.

# **APPENDIX**

| Zone                                | Average of Sep-23 | Average of Aug-24 | Average of Sep-24 | MoM    | YoY     |
|-------------------------------------|-------------------|-------------------|-------------------|--------|---------|
| Air fare charg.for specified routes |                   |                   |                   |        |         |
| single journey                      | 79013.48          | 123700.14         | 124693.40         | 0.80   | 57.81   |
| NORTH CENTRAL                       | 76357.61          | 125420.29         | 125865.62         | 0.36   | 64.84   |
| NORTH EAST                          | 80917.02          | 123644.41         | 125398.23         | 1.42   | 54.97   |
| NORTH WEST                          | 79122.03          | 121957.18         | 120731.25         | - 1.01 | 52.59   |
| SOUTH EAST                          | 78213.19          | 125640.19         | 125881.64         | 0.19   | 60.95   |
| SOUTH SOUTH                         | 80916.98          | 122097.95         | 124933.38         | 2.32   | 54.40   |
| SOUTH WEST                          | 78845.22          | 123767.97         | 126013.30         | 1.81   | 59.82   |
| Bus journey intercity, state route, |                   |                   |                   |        |         |
| charg. per per                      | 5917.16           | 7159.00           | 7175.06           | 0.22   | 21.26   |
| NORTH CENTRAL                       | 5563.80           | 6856.65           | 6886.06           | 0.43   | 23.77   |
| NORTH EAST                          | 6130.26           | 7093.96           | 7099.88           | 0.08   | 15.82   |
| NORTH WEST                          | 5643.30           | 7053.65           | 7074.75           | 0.30   | 25.37   |
| SOUTH EAST                          | 6411.23           | 7338.13           | 7351.05           | 0.18   | 14.66   |
| SOUTH SOUTH                         | 5832.68           | 7671.01           | 7673.87           | 0.04   | 31.57   |
| SOUTH WEST                          | 6108.58           | 7038.38           | 7058.96           | 0.29   | 15.56   |
| Bus journey within city , per drop  |                   |                   |                   |        |         |
| constant rou                        | 1329.94           | 869.35            | 899.31            | 3.45   | - 32.38 |
| NORTH CENTRAL                       | 1315.93           | 833.39            | 879.15            | 5.49   | - 33.19 |
| NORTH EAST                          | 1325.22           | 832.34            | 866.16            | 4.06   | - 34.64 |
| NORTH WEST                          | 1308.55           | 891.01            | 921.11            | 3.38   | - 29.61 |
| SOUTH EAST                          | 1346.26           | 834.26            | 861.45            | 3.26   | - 36.01 |
| SOUTH SOUTH                         | 1443.53           | 916.32            | 928.33            | 1.31   | - 35.69 |
| SOUTH WEST                          | 1245.19           | 905.33            | 933.10            | 3.07   | - 25.06 |
| Journey by motorcycle (okada) per   |                   |                   |                   |        |         |
| drop                                | 719.26            | 524.22            | 532.00            | 1.48   | - 26.04 |
| NORTH CENTRAL                       | 692.53            | 511.51            | 522.19            | 2.09   | - 24.60 |
| NORTH EAST                          | 711.23            | 556.37            | 561.71            | 0.96   | - 21.02 |
| NORTH WEST                          | 498.75            | 487.12            | 495.24            | 1.67   | - 0.70  |
| SOUTH EAST                          | 680.37            | 487.08            | 492.75            | 1.16   | - 27.58 |
| SOUTH SOUTH                         | 1057.23           | 511.57            | 520.22            | 1.69   | - 50.79 |
| SOUTH WEST                          | 710.17            | 593.76            | 601.10            | 1.24   | - 15.36 |
| Water transport : water way passen- |                   |                   |                   |        |         |
| ger transportat                     | 1406.84           | 1449.34           | 1468.23           | 1.30   | 4.36    |
| NORTH CENTRAL                       | 978.75            | 1050.21           | 1050.01           | - 0.02 | 7.28    |
| NORTH EAST                          | 787.95            | 825.03            | 839.12            | 1.71   | 6.49    |
| NORTH WEST                          | 864.52            | 904.32            | 915.36            | 1.22   | 5.88    |
| SOUTH EAST                          | 934.06            | 977.31            | 1023.91           | 4.77   | 9.62    |
| SOUTH SOUTH                         | 3658.56           | 3602.92           | 3620.23           | 0.48   | - 1.05  |
| SOUTH WEST                          | 1300.15           | 1414.91           | 1448.54           | 2.38   | 11.41   |