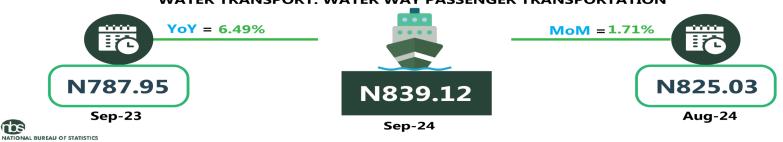

For water transport (waterway passenger transportation), the average fare paid in September 2024 was N1,468.23 which indicates an increase of 1.30% on monthly basis. On a year-on-year basis, it increased by 4.36% from N1,406.84 in September 2023.

Also, commuters on a motorcycle (Okada) paid the highest fare in the South-West with N601.10 and North-East with N561.71, while the South-East recorded the least with N492.75.

The South -South zone had the highest fare on water transport with N3,620.23, followed by the South-West with N1,448.54, while the North-East had the least with N839.12.

#### WATER TRANSPORT: WATER WAY PASSENGER TRANSPORTATION