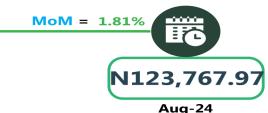

In air travel, the average fare paid by air passengers for specified routes single journey was N124,693.40 in September 2024, showing an increase of 0.80% while compared to previous month (August 2024). On a year-on -year basis, the fare rose by 57.81% from N79,013.48 in September 2023.

#### AIR FARE CHARGE FOR SPECIFIED ROUTES SINGLE JOURNEY

**YoY** = **59.82**%

N78,845.22

Sep-23

N126,013.30

Sep-24

# **APPENDIX**

| Zone                                | Average of Sep-23 | Average of Aug-24 | Average of Sep-24 | MoM    | YoY     |
|-------------------------------------|-------------------|-------------------|-------------------|--------|---------|
| Air fare charg.for specified routes |                   |                   |                   |        |         |
| single journey                      | 79013.48          | 123700.14         | 124693.40         | 0.80   | 57.81   |
| NORTH CENTRAL                       | 76357.61          | 125420.29         | 125865.62         | 0.36   | 64.84   |
| NORTH EAST                          | 80917.02          | 123644.41         | 125398.23         | 1.42   | 54.97   |
| NORTH WEST                          | 79122.03          | 121957.18         | 120731.25         | - 1.01 | 52.59   |
| SOUTH EAST                          | 78213.19          | 125640.19         | 125881.64         | 0.19   | 60.95   |
| SOUTH SOUTH                         | 80916.98          | 122097.95         | 124933.38         | 2.32   | 54.40   |
| SOUTH WEST                          | 78845.22          | 123767.97         | 126013.30         | 1.81   | 59.82   |
| Bus journey intercity, state route, |                   |                   |                   |        |         |
| charg. per per                      | 5917.16           | 7159.00           | 7175.06           | 0.22   | 21.26   |
| NORTH CENTRAL                       | 5563.80           | 6856.65           | 6886.06           | 0.43   | 23.77   |
| NORTH EAST                          | 6130.26           | 7093.96           | 7099.88           | 0.08   | 15.82   |
| NORTH WEST                          | 5643.30           | 7053.65           | 7074.75           | 0.30   | 25.37   |
| SOUTH EAST                          | 6411.23           | 7338.13           | 7351.05           | 0.18   | 14.66   |
| SOUTH SOUTH                         | 5832.68           | 7671.01           | 7673.87           | 0.04   | 31.57   |
| SOUTH WEST                          | 6108.58           | 7038.38           | 7058.96           | 0.29   | 15.56   |
| Bus journey within city , per drop  |                   |                   |                   |        |         |
| constant rou                        | 1329.94           | 869.35            | 899.31            | 3.45   | - 32.38 |
| NORTH CENTRAL                       | 1315.93           | 833.39            | 879.15            | 5.49   | - 33.19 |
| NORTH EAST                          | 1325.22           | 832.34            | 866.16            | 4.06   | - 34.64 |
| NORTH WEST                          | 1308.55           | 891.01            | 921.11            | 3.38   | - 29.61 |
| SOUTH EAST                          | 1346.26           | 834.26            | 861.45            | 3.26   | - 36.01 |
| SOUTH SOUTH                         | 1443.53           | 916.32            | 928.33            | 1.31   | - 35.69 |
| SOUTH WEST                          | 1245.19           | 905.33            | 933.10            | 3.07   | - 25.06 |
| Journey by motorcycle (okada) per   |                   |                   |                   |        |         |
| drop                                | 719.26            | 524.22            | 532.00            | 1.48   | - 26.04 |
| NORTH CENTRAL                       | 692.53            | 511.51            | 522.19            | 2.09   | - 24.60 |
| NORTH EAST                          | 711.23            | 556.37            | 561.71            | 0.96   | - 21.02 |
| NORTH WEST                          | 498.75            | 487.12            | 495.24            | 1.67   | - 0.70  |
| SOUTH EAST                          | 680.37            | 487.08            | 492.75            | 1.16   | - 27.58 |
| SOUTH SOUTH                         | 1057.23           | 511.57            | 520.22            | 1.69   | - 50.79 |
| SOUTH WEST                          | 710.17            | 593.76            | 601.10            | 1.24   | - 15.36 |
| Water transport : water way passen- |                   |                   |                   |        |         |
| ger transportat                     | 1406.84           | 1449.34           | 1468.23           | 1.30   | 4.36    |
| NORTH CENTRAL                       | 978.75            | 1050.21           | 1050.01           | - 0.02 | 7.28    |
| NORTH EAST                          | 787.95            | 825.03            | 839.12            | 1.71   | 6.49    |
| NORTH WEST                          | 864.52            | 904.32            | 915.36            | 1.22   | 5.88    |
| SOUTH EAST                          | 934.06            | 977.31            | 1023.91           | 4.77   | 9.62    |
| SOUTH SOUTH                         | 3658.56           | 3602.92           | 3620.23           | 0.48   | - 1.05  |
| SOUTH WEST                          | 1300.15           | 1414.91           | 1448.54           | 2.38   | 11.41   |