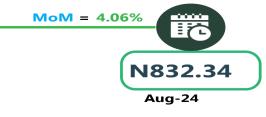

Per Person









Average Transport Fare Across States
-Air Fare Charge For Specified Routes Single Journey









Average Transport Fare Across States
-Journey by Motorcycle (Okada) Per Drop









Average Transport Fare Across States
-Waterway Passenger Transport









Average Transport Fare by Categories NORTH CENTRAL



## **BUS JOURNEY WITHIN CITY, PER DROP CONSTANT ROUTE**









#### **BUS JOURNEY INTERCITY, STATE ROUTE, CHARGE PER PERSON**







MoM = 0.43%

## AIR FARE CHARGE FOR SPECIFIED ROUTES SINGLE JOURNEY







## **JOURNEY BY MOTORCYCLE (OKADA) PER DROP**







#### WATER TRANSPORT: WATER WAY PASSENGER TRANSPORTATION







NAL BUREAU OF STATISTICS

# Average Transport Fare by Categories NORTH EAST



## **BUS JOURNEY WITHIN CITY, PER DROP CONSTANT ROUTE**





## BUS JOURNEY INTERCITY, STATE ROUTE, CHARGE PER PERSON



Sep-23



### AIR FARE CHARGE FOR SPECIFIED ROUTES SINGLE JOURNEY



## **JOURNEY BY MOTORCYCLE (OKADA) PER DROP**



#### WATER TRANSPORT: WATER WAY PASSENGER TRANSPORTATION



# Average Transport Fare by Categories NORTH WEST



## **BUS JOURNEY WITHIN CITY, PER DROP CONSTANT ROUTE**



N1,308.55

Sep-23





#### **BUS JOURNEY INTERCITY, STATE ROUTE, CHARGE PER PERSON**







AIR FARE CHARGE FOR SPECIFIED ROUTES SINGLE JOURNEY







## **JOURNEY BY MOTORCYCLE (OKADA) PER DROP**







WATER TRANSPORT: WATER WAY PASSENGER TRANSPORTATION



rbs

NAL BUREAU OF STATISTICS





# Average Transport Fare by Categories SOUTH EAST



## **BUS JOURNEY WITHIN CITY, PER DROP CONSTANT ROUTE**





## BUS JOURNEY INTERCITY, STATE ROUTE,