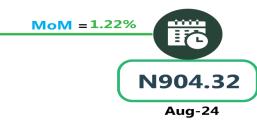

#### WATER TRANSPORT: WATER WAY PASSENGER TRANSPORTATION

NAL BUREAU OF STATISTICS

# **APPENDIX**

| Zone                                | Average of Sep-23 | Average of Aug-24 | Average of Sep-24 | MoM    | YoY     |
|-------------------------------------|-------------------|-------------------|-------------------|--------|---------|
| Air fare charg.for specified routes |                   |                   |                   |        |         |
| single journey                      | 79013.48          | 123700.14         | 124693.40         | 0.80   | 57.81   |
| NORTH CENTRAL                       | 76357.61          | 125420.29         | 125865.62         | 0.36   | 64.84   |
| NORTH EAST                          | 80917.02          | 123644.41         | 125398.23         | 1.42   | 54.97   |
| NORTH WEST                          | 79122.03          | 121957.18         | 120731.25         | - 1.01 | 52.59   |
| SOUTH EAST                          | 78213.19          | 125640.19         | 125881.64         | 0.19   | 60.95   |
| SOUTH SOUTH                         | 80916.98          | 122097.95         | 124933.38         | 2.32   | 54.40   |
| SOUTH WEST                          | 78845.22          | 123767.97         | 126013.30         | 1.81   | 59.82   |
| Bus journey intercity, state route, |                   |                   |                   |        |         |
| charg. per per                      | 5917.16           | 7159.00           | 7175.06           | 0.22   | 21.26   |
| NORTH CENTRAL                       | 5563.80           | 6856.65           | 6886.06           | 0.43   | 23.77   |
| NORTH EAST                          | 6130.26           | 7093.96           | 7099.88           | 0.08   | 15.82   |
| NORTH WEST                          | 5643.30           | 7053.65           | 7074.75           | 0.30   | 25.37   |
| SOUTH EAST                          | 6411.23           | 7338.13           | 7351.05           | 0.18   | 14.66   |
| SOUTH SOUTH                         | 5832.68           | 7671.01           | 7673.87           | 0.04   | 31.57   |
| SOUTH WEST                          | 6108.58           | 7038.38           | 7058.96           | 0.29   | 15.56   |
| Bus journey within city , per drop  |                   |                   |                   |        |         |
| constant rou                        | 1329.94           | 869.35            | 899.31            | 3.45   | - 32.38 |
| NORTH CENTRAL                       | 1315.93           | 833.39            | 879.15            | 5.49   | - 33.19 |
| NORTH EAST                          | 1325.22           | 832.34            | 866.16            | 4.06   | - 34.64 |
| NORTH WEST                          | 1308.55           | 891.01            | 921.11            | 3.38   | - 29.61 |
| SOUTH EAST                          | 1346.26           | 834.26            | 861.45            | 3.26   | - 36.01 |
| SOUTH SOUTH                         | 1443.53           | 916.32            | 928.33            | 1.31   | - 35.69 |
| SOUTH WEST                          | 1245.19           | 905.33            | 933.10            | 3.07   | - 25.06 |
| Journey by motorcycle (okada) per   |                   |                   |                   |        |         |
| drop                                | 719.26            | 524.22            | 532.00            | 1.48   | - 26.04 |
| NORTH CENTRAL                       | 692.53            | 511.51            | 522.19            | 2.09   | - 24.60 |
| NORTH EAST                          | 711.23            | 556.37            | 561.71            | 0.96   | - 21.02 |
| NORTH WEST                          | 498.75            | 487.12            | 495.24            | 1.67   | - 0.70  |
| SOUTH EAST                          | 680.37            | 487.08            | 492.75            | 1.16   | - 27.58 |
| SOUTH SOUTH                         | 1057.23           | 511.57            | 520.22            | 1.69   | - 50.79 |
| SOUTH WEST                          | 710.17            | 593.76            | 601.10            | 1.24   | - 15.36 |
| Water transport : water way passen- |                   |                   |                   |        |         |
| ger transportat                     | 1406.84           | 1449.34           | 1468.23           | 1.30   | 4.36    |
| NORTH CENTRAL                       | 978.75            | 1050.21           | 1050.01           | - 0.02 | 7.28    |
| NORTH EAST                          | 787.95            | 825.03            | 839.12            | 1.71   | 6.49    |
| NORTH WEST                          | 864.52            | 904.32            | 915.36            | 1.22   | 5.88    |
| SOUTH EAST                          | 934.06            | 977.31            | 1023.91           | 4.77   | 9.62    |
| SOUTH SOUTH                         | 3658.56           | 3602.92           | 3620.23           | 0.48   | - 1.05  |
| SOUTH WEST                          | 1300.15           | 1414.91           | 1448.54           | 2.38   | 11.41   |