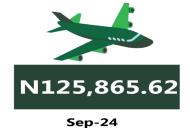

In air travel, the average fare paid by air passengers for specified routes single journey was N124,693.40 in September 2024, showing an increase of 0.80% while compared to previous month (August 2024). On a year-on -year basis, the fare rose by 57.81% from N79,013.48 in September 2023.

# **APPENDIX**

| Zone                                | Average of Sep-23 | Average of Aug-24 | Average of Sep-24 | MoM    | YoY     |
|-------------------------------------|-------------------|-------------------|-------------------|--------|---------|
| Air fare charg.for specified routes |                   |                   |                   |        |         |
| single journey                      | 79013.48          | 123700.14         | 124693.40         | 0.80   | 57.81   |
| NORTH CENTRAL                       | 76357.61          | 125420.29         | 125865.62         | 0.36   | 64.84   |
| NORTH EAST                          | 80917.02          | 123644.41         | 125398.23         | 1.42   | 54.97   |
| NORTH WEST                          | 79122.03          | 121957.18         | 120731.25         | - 1.01 | 52.59   |
| SOUTH EAST                          | 78213.19          | 125640.19         | 125881.64         | 0.19   | 60.95   |
| SOUTH SOUTH                         | 80916.98          | 122097.95         | 124933.38         | 2.32   | 54.40   |
| SOUTH WEST                          | 78845.22          | 123767.97         | 126013.30         | 1.81   | 59.82   |
| Bus journey intercity, state route, |                   |                   |                   |        |         |
| charg. per per                      | 5917.16           | 7159.00           | 7175.06           | 0.22   | 21.26   |
| NORTH CENTRAL                       | 5563.80           | 6856.65           | 6886.06           | 0.43   | 23.77   |
| NORTH EAST                          | 6130.26           | 7093.96           | 7099.88           | 0.08   | 15.82   |
| NORTH WEST                          | 5643.30           | 7053.65           | 7074.75           | 0.30   | 25.37   |
| SOUTH EAST                          | 6411.23           | 7338.13           | 7351.05           | 0.18   | 14.66   |
| SOUTH SOUTH                         | 5832.68           | 7671.01           | 7673.87           | 0.04   | 31.57   |
| SOUTH WEST                          | 6108.58           | 7038.38           | 7058.96           | 0.29   | 15.56   |
| Bus journey within city , per drop  |                   |                   |                   |        |         |
| constant rou                        | 1329.94           | 869.35            | 899.31            | 3.45   | - 32.38 |
| NORTH CENTRAL                       | 1315.93           | 833.39            | 879.15            | 5.49   | - 33.19 |
| NORTH EAST                          | 1325.22           | 832.34            | 866.16            | 4.06   | - 34.64 |
| NORTH WEST                          | 1308.55           | 891.01            | 921.11            | 3.38   | - 29.61 |
| SOUTH EAST                          | 1346.26           | 834.26            | 861.45            | 3.26   | - 36.01 |
| SOUTH SOUTH                         | 1443.53           | 916.32            | 928.33            | 1.31   | - 35.69 |
| SOUTH WEST                          | 1245.19           | 905.33            | 933.10            | 3.07   | - 25.06 |
| Journey by motorcycle (okada) per   |                   |                   |                   |        |         |
| drop                                | 719.26            | 524.22            | 532.00            | 1.48   | - 26.04 |
| NORTH CENTRAL                       | 692.53            | 511.51            | 522.19            | 2.09   | - 24.60 |
| NORTH EAST                          | 711.23            | 556.37            | 561.71            | 0.96   | - 21.02 |
| NORTH WEST                          | 498.75            | 487.12            | 495.24            | 1.67   | - 0.70  |
| SOUTH EAST                          | 680.37            | 487.08            | 492.75            | 1.16   | - 27.58 |
| SOUTH SOUTH                         | 1057.23           | 511.57            | 520.22            | 1.69   | - 50.79 |
| SOUTH WEST                          | 710.17            | 593.76            | 601.10            | 1.24   | - 15.36 |
| Water transport : water way passen- |                   |                   |                   |        |         |
| ger transportat                     | 1406.84           | 1449.34           | 1468.23           | 1.30   | 4.36    |
| NORTH CENTRAL                       | 978.75            | 1050.21           | 1050.01           | - 0.02 | 7.28    |
| NORTH EAST                          | 787.95            | 825.03            | 839.12            | 1.71   | 6.49    |
| NORTH WEST                          | 864.52            | 904.32            | 915.36            | 1.22   | 5.88    |
| SOUTH EAST                          | 934.06            | 977.31            | 1023.91           | 4.77   | 9.62    |
| SOUTH SOUTH                         | 3658.56           | 3602.92           | 3620.23           | 0.48   | - 1.05  |
| SOUTH WEST                          | 1300.15           | 1414.91           | 1448.54           | 2.38   | 11.41   |