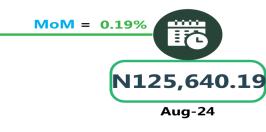

In air travel, the average fare paid by air passengers for specified routes single journey was N124,693.40 in September 2024, showing an increase of 0.80% while compared to previous month (August 2024). On a year-on -year basis, the fare rose by 57.81% from N79,013.48 in September 2023.

# **APPENDIX**

| Zone                                | Average of Sep-23 | Average of Aug-24 | Average of Sep-24 | MoM    | YoY     |
|-------------------------------------|-------------------|-------------------|-------------------|--------|---------|
| Air fare charg.for specified routes |                   |                   |                   |        |         |
| single journey                      | 79013.48          | 123700.14         | 124693.40         | 0.80   | 57.81   |
| NORTH CENTRAL                       | 76357.61          | 125420.29         | 125865.62         | 0.36   | 64.84   |
| NORTH EAST                          | 80917.02          | 123644.41         | 125398.23         | 1.42   | 54.97   |
| NORTH WEST                          | 79122.03          | 121957.18         | 120731.25         | - 1.01 | 52.59   |
| SOUTH EAST                          | 78213.19          | 125640.19         | 125881.64         | 0.19   | 60.95   |
| SOUTH SOUTH                         | 80916.98          | 122097.95         | 124933.38         | 2.32   | 54.40   |
| SOUTH WEST                          | 78845.22          | 123767.97         | 126013.30         | 1.81   | 59.82   |
| Bus journey intercity, state route, |                   |                   |                   |        |         |
| charg. per per                      | 5917.16           | 7159.00           | 7175.06           | 0.22   | 21.26   |
| NORTH CENTRAL                       | 5563.80           | 6856.65           | 6886.06           | 0.43   | 23.77   |
| NORTH EAST                          | 6130.26           | 7093.96           | 7099.88           | 0.08   | 15.82   |
| NORTH WEST                          | 5643.30           | 7053.65           | 7074.75           | 0.30   | 25.37   |
| SOUTH EAST                          | 6411.23           | 7338.13           | 7351.05           | 0.18   | 14.66   |
| SOUTH SOUTH                         | 5832.68           | 7671.01           | 7673.87           | 0.04   | 31.57   |
| SOUTH WEST                          | 6108.58           | 7038.38           | 7058.96           | 0.29   | 15.56   |
| Bus journey within city , per drop  |                   |                   |                   |        |         |
| constant rou                        | 1329.94           | 869.35            | 899.31            | 3.45   | - 32.38 |
| NORTH CENTRAL                       | 1315.93           | 833.39            | 879.15            | 5.49   | - 33.19 |
| NORTH EAST                          | 1325.22           | 832.34            | 866.16            | 4.06   | - 34.64 |
| NORTH WEST                          | 1308.55           | 891.01            | 921.11            | 3.38   | - 29.61 |
| SOUTH EAST                          | 1346.26           | 834.26            | 861.45            | 3.26   | - 36.01 |
| SOUTH SOUTH                         | 1443.53           | 916.32            | 928.33            | 1.31   | - 35.69 |
| SOUTH WEST                          | 1245.19           | 905.33            | 933.10            | 3.07   | - 25.06 |
| Journey by motorcycle (okada) per   |                   |                   |                   |        |         |
| drop                                | 719.26            | 524.22            | 532.00            | 1.48   | - 26.04 |
| NORTH CENTRAL                       | 692.53            | 511.51            | 522.19            | 2.09   | - 24.60 |
| NORTH EAST                          | 711.23            | 556.37            | 561.71            | 0.96   | - 21.02 |
| NORTH WEST                          | 498.75            | 487.12            | 495.24            | 1.67   | - 0.70  |
| SOUTH EAST                          | 680.37            | 487.08            | 492.75            | 1.16   | - 27.58 |
| SOUTH SOUTH                         | 1057.23           | 511.57            | 520.22            | 1.69   | - 50.79 |
| SOUTH WEST                          | 710.17            | 593.76            | 601.10            | 1.24   | - 15.36 |
| Water transport : water way passen- |                   |                   |                   |        |         |
| ger transportat                     | 1406.84           | 1449.34           | 1468.23           | 1.30   | 4.36    |
| NORTH CENTRAL                       | 978.75            | 1050.21           | 1050.01           | - 0.02 | 7.28    |
| NORTH EAST                          | 787.95            | 825.03            | 839.12            | 1.71   | 6.49    |
| NORTH WEST                          | 864.52            | 904.32            | 915.36            | 1.22   | 5.88    |
| SOUTH EAST                          | 934.06            | 977.31            | 1023.91           | 4.77   | 9.62    |
| SOUTH SOUTH                         | 3658.56           | 3602.92           | 3620.23           | 0.48   | - 1.05  |
| SOUTH WEST                          | 1300.15           | 1414.91           | 1448.54           | 2.38   | 11.41   |