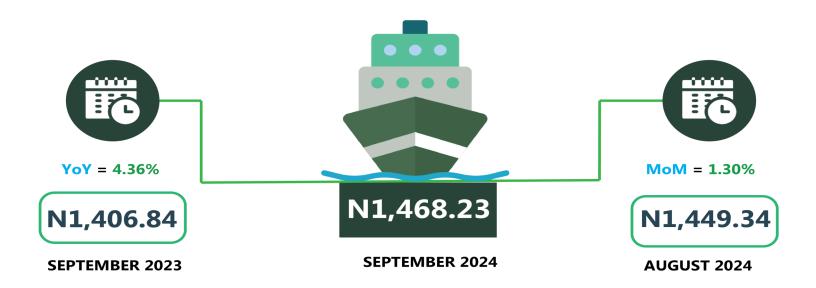

For water transport (waterway passenger transportation), the average fare paid in September 2024 was N1,468.23 which indicates an increase of 1.30% on monthly basis. On a year-on-year basis, it increased by 4.36% from N1,406.84 in September 2023.