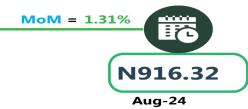

# **APPENDIX**

| Zone                                | Average of Sep-23 | Average of Aug-24 | Average of Sep-24 | MoM    | YoY     |
|-------------------------------------|-------------------|-------------------|-------------------|--------|---------|
| Air fare charg.for specified routes |                   |                   |                   |        |         |
| single journey                      | 79013.48          | 123700.14         | 124693.40         | 0.80   | 57.81   |
| NORTH CENTRAL                       | 76357.61          | 125420.29         | 125865.62         | 0.36   | 64.84   |
| NORTH EAST                          | 80917.02          | 123644.41         | 125398.23         | 1.42   | 54.97   |
| NORTH WEST                          | 79122.03          | 121957.18         | 120731.25         | - 1.01 | 52.59   |
| SOUTH EAST                          | 78213.19          | 125640.19         | 125881.64         | 0.19   | 60.95   |
| SOUTH SOUTH                         | 80916.98          | 122097.95         | 124933.38         | 2.32   | 54.40   |
| SOUTH WEST                          | 78845.22          | 123767.97         | 126013.30         | 1.81   | 59.82   |
| Bus journey intercity, state route, |                   |                   |                   |        |         |
| charg. per per                      | 5917.16           | 7159.00           | 7175.06           | 0.22   | 21.26   |
| NORTH CENTRAL                       | 5563.80           | 6856.65           | 6886.06           | 0.43   | 23.77   |
| NORTH EAST                          | 6130.26           | 7093.96           | 7099.88           | 0.08   | 15.82   |
| NORTH WEST                          | 5643.30           | 7053.65           | 7074.75           | 0.30   | 25.37   |
| SOUTH EAST                          | 6411.23           | 7338.13           | 7351.05           | 0.18   | 14.66   |
| SOUTH SOUTH                         | 5832.68           | 7671.01           | 7673.87           | 0.04   | 31.57   |
| SOUTH WEST                          | 6108.58           | 7038.38           | 7058.96           | 0.29   | 15.56   |
| Bus journey within city , per drop  |                   |                   |                   |        |         |
| constant rou                        | 1329.94           | 869.35            | 899.31            | 3.45   | - 32.38 |
| NORTH CENTRAL                       | 1315.93           | 833.39            | 879.15            | 5.49   | - 33.19 |
| NORTH EAST                          | 1325.22           | 832.34            | 866.16            | 4.06   | - 34.64 |
| NORTH WEST                          | 1308.55           | 891.01            | 921.11            | 3.38   | - 29.61 |
| SOUTH EAST                          | 1346.26           | 834.26            | 861.45            | 3.26   | - 36.01 |
| SOUTH SOUTH                         | 1443.53           | 916.32            | 928.33            | 1.31   | - 35.69 |
| SOUTH WEST                          | 1245.19           | 905.33            | 933.10            | 3.07   | - 25.06 |
| Journey by motorcycle (okada) per   |                   |                   |                   |        |         |
| drop                                | 719.26            | 524.22            | 532.00            | 1.48   | - 26.04 |
| NORTH CENTRAL                       | 692.53            | 511.51            | 522.19            | 2.09   | - 24.60 |
| NORTH EAST                          | 711.23            | 556.37            | 561.71            | 0.96   | - 21.02 |
| NORTH WEST                          | 498.75            | 487.12            | 495.24            | 1.67   | - 0.70  |
| SOUTH EAST                          | 680.37            | 487.08            | 492.75            | 1.16   | - 27.58 |
| SOUTH SOUTH                         | 1057.23           | 511.57            | 520.22            | 1.69   | - 50.79 |
| SOUTH WEST                          | 710.17            | 593.76            | 601.10            | 1.24   | - 15.36 |
| Water transport : water way passen- |                   |                   |                   |        |         |
| ger transportat                     | 1406.84           | 1449.34           | 1468.23           | 1.30   | 4.36    |
| NORTH CENTRAL                       | 978.75            | 1050.21           | 1050.01           | - 0.02 | 7.28    |
| NORTH EAST                          | 787.95            | 825.03            | 839.12            | 1.71   | 6.49    |
| NORTH WEST                          | 864.52            | 904.32            | 915.36            | 1.22   | 5.88    |
| SOUTH EAST                          | 934.06            | 977.31            | 1023.91           | 4.77   | 9.62    |
| SOUTH SOUTH                         | 3658.56           | 3602.92           | 3620.23           | 0.48   | - 1.05  |
| SOUTH WEST                          | 1300.15           | 1414.91           | 1448.54           | 2.38   | 11.41   |