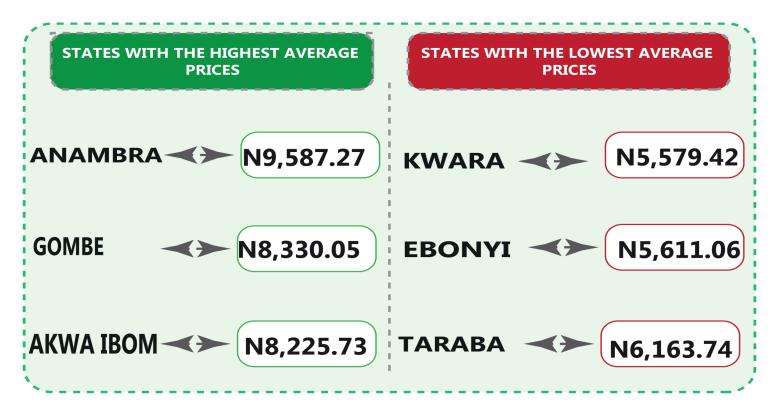

On state profile analysis, for intercity bus travel (state route charged per person fare), the highest fare was recorded in Anambra with N9,587.27, followed by Gombe with N8,330.05. The least fare was recorded in Kwara with N5,579.42, followed by Ebonyi with N5,611.06. Zamfara state recorded the highest bus journey within the city (per drop constant route) in September 2024 with N1,180.70 followed by Taraba with N1,152.26. On the other hand, Adamawa recorded the least with N443.17, followed by Abia with N458.00. Similarly, Abuja recorded the highest air transport charges (for specified routes single journeys) with N129,600.00, followed by Anambra with N129,045.53. Conversely, Zamfara recorded the least fare with N96,969.78, followed by Ekiti with N120,555.37. Also, Lagos State had the highest motorcycle transport fare in September 2024 with N927.07, followed by Ondo with N766.61. Anambra recorded the least fare with N318.95, followed by Bayelsa with N319.01. Similarly, water transport fare was highest in Bayelsa with N4,573.16, followed by Delta with N4,268.10, while the least fare was recorded in Borno with N471.01, followed by Gombe with N628.74.