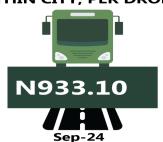

## **BUS JOURNEY WITHIN CITY, PER DROP CONSTANT ROUTE**

N1,245.19

Sep-23

# **APPENDIX**

| Zone                                | Average of Sep-23 | Average of Aug-24 | Average of Sep-24 | MoM    | YoY     |
|-------------------------------------|-------------------|-------------------|-------------------|--------|---------|
| Air fare charg.for specified routes |                   |                   |                   |        |         |
| single journey                      | 79013.48          | 123700.14         | 124693.40         | 0.80   | 57.81   |
| NORTH CENTRAL                       | 76357.61          | 125420.29         | 125865.62         | 0.36   | 64.84   |
| NORTH EAST                          | 80917.02          | 123644.41         | 125398.23         | 1.42   | 54.97   |
| NORTH WEST                          | 79122.03          | 121957.18         | 120731.25         | - 1.01 | 52.59   |
| SOUTH EAST                          | 78213.19          | 125640.19         | 125881.64         | 0.19   | 60.95   |
| SOUTH SOUTH                         | 80916.98          | 122097.95         | 124933.38         | 2.32   | 54.40   |
| SOUTH WEST                          | 78845.22          | 123767.97         | 126013.30         | 1.81   | 59.82   |
| Bus journey intercity, state route, |                   |                   |                   |        |         |
| charg. per per                      | 5917.16           | 7159.00           | 7175.06           | 0.22   | 21.26   |
| NORTH CENTRAL                       | 5563.80           | 6856.65           | 6886.06           | 0.43   | 23.77   |
| NORTH EAST                          | 6130.26           | 7093.96           | 7099.88           | 0.08   | 15.82   |
| NORTH WEST                          | 5643.30           | 7053.65           | 7074.75           | 0.30   | 25.37   |
| SOUTH EAST                          | 6411.23           | 7338.13           | 7351.05           | 0.18   | 14.66   |
| SOUTH SOUTH                         | 5832.68           | 7671.01           | 7673.87           | 0.04   | 31.57   |
| SOUTH WEST                          | 6108.58           | 7038.38           | 7058.96           | 0.29   | 15.56   |
| Bus journey within city , per drop  |                   |                   |                   |        |         |
| constant rou                        | 1329.94           | 869.35            | 899.31            | 3.45   | - 32.38 |
| NORTH CENTRAL                       | 1315.93           | 833.39            | 879.15            | 5.49   | - 33.19 |
| NORTH EAST                          | 1325.22           | 832.34            | 866.16            | 4.06   | - 34.64 |
| NORTH WEST                          | 1308.55           | 891.01            | 921.11            | 3.38   | - 29.61 |
| SOUTH EAST                          | 1346.26           | 834.26            | 861.45            | 3.26   | - 36.01 |
| SOUTH SOUTH                         | 1443.53           | 916.32            | 928.33            | 1.31   | - 35.69 |
| SOUTH WEST                          | 1245.19           | 905.33            | 933.10            | 3.07   | - 25.06 |
| Journey by motorcycle (okada) per   |                   |                   |                   |        |         |
| drop                                | 719.26            | 524.22            | 532.00            | 1.48   | - 26.04 |
| NORTH CENTRAL                       | 692.53            | 511.51            | 522.19            | 2.09   | - 24.60 |
| NORTH EAST                          | 711.23            | 556.37            | 561.71            | 0.96   | - 21.02 |
| NORTH WEST                          | 498.75            | 487.12            | 495.24            | 1.67   | - 0.70  |
| SOUTH EAST                          | 680.37            | 487.08            | 492.75            | 1.16   | - 27.58 |
| SOUTH SOUTH                         | 1057.23           | 511.57            | 520.22            | 1.69   | - 50.79 |
| SOUTH WEST                          | 710.17            | 593.76            | 601.10            | 1.24   | - 15.36 |
| Water transport : water way passen- |                   |                   |                   |        |         |
| ger transportat                     | 1406.84           | 1449.34           | 1468.23           | 1.30   | 4.36    |
| NORTH CENTRAL                       | 978.75            | 1050.21           | 1050.01           | - 0.02 | 7.28    |
| NORTH EAST                          | 787.95            | 825.03            | 839.12            | 1.71   | 6.49    |
| NORTH WEST                          | 864.52            | 904.32            | 915.36            | 1.22   | 5.88    |
| SOUTH EAST                          | 934.06            | 977.31            | 1023.91           | 4.77   | 9.62    |
| SOUTH SOUTH                         | 3658.56           | 3602.92           | 3620.23           | 0.48   | - 1.05  |
| SOUTH WEST                          | 1300.15           | 1414.91           | 1448.54           | 2.38   | 11.41   |