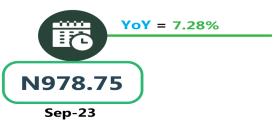

Average Transport Fare Across States
-Journey by Motorcycle (Okada) Per Drop

Average Transport Fare Across States
-Waterway Passenger Transport

Average Transport Fare by Categories NORTH CENTRAL

#### WATER TRANSPORT: WATER WAY PASSENGER TRANSPORTATION

NAL BUREAU OF STATISTICS

# **APPENDIX**

| Zone                                | Average of Sep-23 | Average of Aug-24 | Average of Sep-24 | MoM    | YoY     |
|-------------------------------------|-------------------|-------------------|-------------------|--------|---------|
| Air fare charg.for specified routes |                   |                   |                   |        |         |
| single journey                      | 79013.48          | 123700.14         | 124693.40         | 0.80   | 57.81   |
| NORTH CENTRAL                       | 76357.61          | 125420.29         | 125865.62         | 0.36   | 64.84   |
| NORTH EAST                          | 80917.02          | 123644.41         | 125398.23         | 1.42   | 54.97   |
| NORTH WEST                          | 79122.03          | 121957.18         | 120731.25         | - 1.01 | 52.59   |
| SOUTH EAST                          | 78213.19          | 125640.19         | 125881.64         | 0.19   | 60.95   |
| SOUTH SOUTH                         | 80916.98          | 122097.95         | 124933.38         | 2.32   | 54.40   |
| SOUTH WEST                          | 78845.22          | 123767.97         | 126013.30         | 1.81   | 59.82   |
| Bus journey intercity, state route, |                   |                   |                   |        |         |
| charg. per per                      | 5917.16           | 7159.00           | 7175.06           | 0.22   | 21.26   |
| NORTH CENTRAL                       | 5563.80           | 6856.65           | 6886.06           | 0.43   | 23.77   |
| NORTH EAST                          | 6130.26           | 7093.96           | 7099.88           | 0.08   | 15.82   |
| NORTH WEST                          | 5643.30           | 7053.65           | 7074.75           | 0.30   | 25.37   |
| SOUTH EAST                          | 6411.23           | 7338.13           | 7351.05           | 0.18   | 14.66   |
| SOUTH SOUTH                         | 5832.68           | 7671.01           | 7673.87           | 0.04   | 31.57   |
| SOUTH WEST                          | 6108.58           | 7038.38           | 7058.96           | 0.29   | 15.56   |
| Bus journey within city , per drop  |                   |                   |                   |        |         |
| constant rou                        | 1329.94           | 869.35            | 899.31            | 3.45   | - 32.38 |
| NORTH CENTRAL                       | 1315.93           | 833.39            | 879.15            | 5.49   | - 33.19 |
| NORTH EAST                          | 1325.22           | 832.34            | 866.16            | 4.06   | - 34.64 |
| NORTH WEST                          | 1308.55           | 891.01            | 921.11            | 3.38   | - 29.61 |
| SOUTH EAST                          | 1346.26           | 834.26            | 861.45            | 3.26   | - 36.01 |
| SOUTH SOUTH                         | 1443.53           | 916.32            | 928.33            | 1.31   | - 35.69 |
| SOUTH WEST                          | 1245.19           | 905.33            | 933.10            | 3.07   | - 25.06 |
| Journey by motorcycle (okada) per   |                   |                   |                   |        |         |
| drop                                | 719.26            | 524.22            | 532.00            | 1.48   | - 26.04 |
| NORTH CENTRAL                       | 692.53            | 511.51            | 522.19            | 2.09   | - 24.60 |
| NORTH EAST                          | 711.23            | 556.37            | 561.71            | 0.96   | - 21.02 |
| NORTH WEST                          | 498.75            | 487.12            | 495.24            | 1.67   | - 0.70  |
| SOUTH EAST                          | 680.37            | 487.08            | 492.75            | 1.16   | - 27.58 |
| SOUTH SOUTH                         | 1057.23           | 511.57            | 520.22            | 1.69   | - 50.79 |
| SOUTH WEST                          | 710.17            | 593.76            | 601.10            | 1.24   | - 15.36 |
| Water transport : water way passen- |                   |                   |                   |        |         |
| ger transportat                     | 1406.84           | 1449.34           | 1468.23           | 1.30   | 4.36    |
| NORTH CENTRAL                       | 978.75            | 1050.21           | 1050.01           | - 0.02 | 7.28    |
| NORTH EAST                          | 787.95            | 825.03            | 839.12            | 1.71   | 6.49    |
| NORTH WEST                          | 864.52            | 904.32            | 915.36            | 1.22   | 5.88    |
| SOUTH EAST                          | 934.06            | 977.31            | 1023.91           | 4.77   | 9.62    |
| SOUTH SOUTH                         | 3658.56           | 3602.92           | 3620.23           | 0.48   | - 1.05  |
| SOUTH WEST                          | 1300.15           | 1414.91           | 1448.54           | 2.38   | 11.41   |