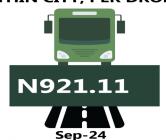

On state profile analysis, for intercity bus travel (state route charged per person fare), the highest fare was recorded in Anambra with N9,587.27, followed by Gombe with N8,330.05. The least fare was recorded in Kwara with N5,579.42, followed by Ebonyi with N5,611.06. Zamfara state recorded the highest bus journey within the city (per drop constant route) in September 2024 with N1,180.70 followed by Taraba with N1,152.26. On the other hand, Adamawa recorded the least with N443.17, followed by Abia with N458.00. Similarly, Abuja recorded the highest air transport charges (for specified routes single journeys) with N129,600.00, followed by Anambra with N129,045.53. Conversely, Zamfara recorded the least fare with N96,969.78, followed by Ekiti with N120,555.37. Also, Lagos State had the highest motorcycle transport fare in September 2024 with N927.07, followed by Ondo with N766.61. Anambra recorded the least fare with N318.95, followed by Bayelsa with N319.01. Similarly, water transport fare was highest in Bayelsa with N4,573.16, followed by Delta with N4,268.10, while the least fare was recorded in Borno with N471.01, followed by Gombe with N628.74.