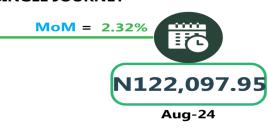

#### AIR FARE CHARGE FOR SPECIFIED ROUTES SINGLE JOURNEY

**YoY** = **59.82**%

N78,845.22

Sep-23

N126,013.30

Sep-24

# **APPENDIX**

| Zone                                | Average of Sep-23 | Average of Aug-24 | Average of Sep-24 | MoM    | YoY     |
|-------------------------------------|-------------------|-------------------|-------------------|--------|---------|
| Air fare charg.for specified routes |                   |                   |                   |        |         |
| single journey                      | 79013.48          | 123700.14         | 124693.40         | 0.80   | 57.81   |
| NORTH CENTRAL                       | 76357.61          | 125420.29         | 125865.62         | 0.36   | 64.84   |
| NORTH EAST                          | 80917.02          | 123644.41         | 125398.23         | 1.42   | 54.97   |
| NORTH WEST                          | 79122.03          | 121957.18         | 120731.25         | - 1.01 | 52.59   |
| SOUTH EAST                          | 78213.19          | 125640.19         | 125881.64         | 0.19   | 60.95   |
| SOUTH SOUTH                         | 80916.98          | 122097.95         | 124933.38         | 2.32   | 54.40   |
| SOUTH WEST                          | 78845.22          | 123767.97         | 126013.30         | 1.81   | 59.82   |
| Bus journey intercity, state route, |                   |                   |                   |        |         |
| charg. per per                      | 5917.16           | 7159.00           | 7175.06           | 0.22   | 21.26   |
| NORTH CENTRAL                       | 5563.80           | 6856.65           | 6886.06           | 0.43   | 23.77   |
| NORTH EAST                          | 6130.26           | 7093.96           | 7099.88           | 0.08   | 15.82   |
| NORTH WEST                          | 5643.30           | 7053.65           | 7074.75           | 0.30   | 25.37   |
| SOUTH EAST                          | 6411.23           | 7338.13           | 7351.05           | 0.18   | 14.66   |
| SOUTH SOUTH                         | 5832.68           | 7671.01           | 7673.87           | 0.04   | 31.57   |
| SOUTH WEST                          | 6108.58           | 7038.38           | 7058.96           | 0.29   | 15.56   |
| Bus journey within city , per drop  |                   |                   |                   |        |         |
| constant rou                        | 1329.94           | 869.35            | 899.31            | 3.45   | - 32.38 |
| NORTH CENTRAL                       | 1315.93           | 833.39            | 879.15            | 5.49   | - 33.19 |
| NORTH EAST                          | 1325.22           | 832.34            | 866.16            | 4.06   | - 34.64 |
| NORTH WEST                          | 1308.55           | 891.01            | 921.11            | 3.38   | - 29.61 |
| SOUTH EAST                          | 1346.26           | 834.26            | 861.45            | 3.26   | - 36.01 |
| SOUTH SOUTH                         | 1443.53           | 916.32            | 928.33            | 1.31   | - 35.69 |
| SOUTH WEST                          | 1245.19           | 905.33            | 933.10            | 3.07   | - 25.06 |
| Journey by motorcycle (okada) per   |                   |                   |                   |        |         |
| drop                                | 719.26            | 524.22            | 532.00            | 1.48   | - 26.04 |
| NORTH CENTRAL                       | 692.53            | 511.51            | 522.19            | 2.09   | - 24.60 |
| NORTH EAST                          | 711.23            | 556.37            | 561.71            | 0.96   | - 21.02 |
| NORTH WEST                          | 498.75            | 487.12            | 495.24            | 1.67   | - 0.70  |
| SOUTH EAST                          | 680.37            | 487.08            | 492.75            | 1.16   | - 27.58 |
| SOUTH SOUTH                         | 1057.23           | 511.57            | 520.22            | 1.69   | - 50.79 |
| SOUTH WEST                          | 710.17            | 593.76            | 601.10            | 1.24   | - 15.36 |
| Water transport : water way passen- |                   |                   |                   |        |         |
| ger transportat                     | 1406.84           | 1449.34           | 1468.23           | 1.30   | 4.36    |
| NORTH CENTRAL                       | 978.75            | 1050.21           | 1050.01           | - 0.02 | 7.28    |
| NORTH EAST                          | 787.95            | 825.03            | 839.12            | 1.71   | 6.49    |
| NORTH WEST                          | 864.52            | 904.32            | 915.36            | 1.22   | 5.88    |
| SOUTH EAST                          | 934.06            | 977.31            | 1023.91           | 4.77   | 9.62    |
| SOUTH SOUTH                         | 3658.56           | 3602.92           | 3620.23           | 0.48   | - 1.05  |
| SOUTH WEST                          | 1300.15           | 1414.91           | 1448.54           | 2.38   | 11.41   |