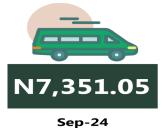

In terms of bus journey intercity, the South-South had the highest fare with N7,673.87 followed by the South-East with N7,351.05, while North-Central recorded the least with N6,886.06.

Air transportation in September 2024, the South-West recorded the highest fare with N126,013.30, followed by the South-East with N125,881.64 while the North-West had the least with N120,731.25.

# **APPENDIX**

| Zone                                | Average of Sep-23 | Average of Aug-24 | Average of Sep-24 | MoM    | YoY     |
|-------------------------------------|-------------------|-------------------|-------------------|--------|---------|
| Air fare charg.for specified routes |                   |                   |                   |        |         |
| single journey                      | 79013.48          | 123700.14         | 124693.40         | 0.80   | 57.81   |
| NORTH CENTRAL                       | 76357.61          | 125420.29         | 125865.62         | 0.36   | 64.84   |
| NORTH EAST                          | 80917.02          | 123644.41         | 125398.23         | 1.42   | 54.97   |
| NORTH WEST                          | 79122.03          | 121957.18         | 120731.25         | - 1.01 | 52.59   |
| SOUTH EAST                          | 78213.19          | 125640.19         | 125881.64         | 0.19   | 60.95   |
| SOUTH SOUTH                         | 80916.98          | 122097.95         | 124933.38         | 2.32   | 54.40   |
| SOUTH WEST                          | 78845.22          | 123767.97         | 126013.30         | 1.81   | 59.82   |
| Bus journey intercity, state route, |                   |                   |                   |        |         |
| charg. per per                      | 5917.16           | 7159.00           | 7175.06           | 0.22   | 21.26   |
| NORTH CENTRAL                       | 5563.80           | 6856.65           | 6886.06           | 0.43   | 23.77   |
| NORTH EAST                          | 6130.26           | 7093.96           | 7099.88           | 0.08   | 15.82   |
| NORTH WEST                          | 5643.30           | 7053.65           | 7074.75           | 0.30   | 25.37   |
| SOUTH EAST                          | 6411.23           | 7338.13           | 7351.05           | 0.18   | 14.66   |
| SOUTH SOUTH                         | 5832.68           | 7671.01           | 7673.87           | 0.04   | 31.57   |
| SOUTH WEST                          | 6108.58           | 7038.38           | 7058.96           | 0.29   | 15.56   |
| Bus journey within city , per drop  |                   |                   |                   |        |         |
| constant rou                        | 1329.94           | 869.35            | 899.31            | 3.45   | - 32.38 |
| NORTH CENTRAL                       | 1315.93           | 833.39            | 879.15            | 5.49   | - 33.19 |
| NORTH EAST                          | 1325.22           | 832.34            | 866.16            | 4.06   | - 34.64 |
| NORTH WEST                          | 1308.55           | 891.01            | 921.11            | 3.38   | - 29.61 |
| SOUTH EAST                          | 1346.26           | 834.26            | 861.45            | 3.26   | - 36.01 |
| SOUTH SOUTH                         | 1443.53           | 916.32            | 928.33            | 1.31   | - 35.69 |
| SOUTH WEST                          | 1245.19           | 905.33            | 933.10            | 3.07   | - 25.06 |
| Journey by motorcycle (okada) per   |                   |                   |                   |        |         |
| drop                                | 719.26            | 524.22            | 532.00            | 1.48   | - 26.04 |
| NORTH CENTRAL                       | 692.53            | 511.51            | 522.19            | 2.09   | - 24.60 |
| NORTH EAST                          | 711.23            | 556.37            | 561.71            | 0.96   | - 21.02 |
| NORTH WEST                          | 498.75            | 487.12            | 495.24            | 1.67   | - 0.70  |
| SOUTH EAST                          | 680.37            | 487.08            | 492.75            | 1.16   | - 27.58 |
| SOUTH SOUTH                         | 1057.23           | 511.57            | 520.22            | 1.69   | - 50.79 |
| SOUTH WEST                          | 710.17            | 593.76            | 601.10            | 1.24   | - 15.36 |
| Water transport : water way passen- |                   |                   |                   |        |         |
| ger transportat                     | 1406.84           | 1449.34           | 1468.23           | 1.30   | 4.36    |
| NORTH CENTRAL                       | 978.75            | 1050.21           | 1050.01           | - 0.02 | 7.28    |
| NORTH EAST                          | 787.95            | 825.03            | 839.12            | 1.71   | 6.49    |
| NORTH WEST                          | 864.52            | 904.32            | 915.36            | 1.22   | 5.88    |
| SOUTH EAST                          | 934.06            | 977.31            | 1023.91           | 4.77   | 9.62    |
| SOUTH SOUTH                         | 3658.56           | 3602.92           | 3620.23           | 0.48   | - 1.05  |
| SOUTH WEST                          | 1300.15           | 1414.91           | 1448.54           | 2.38   | 11.41   |