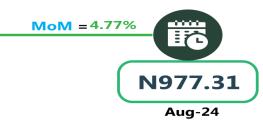

#### WATER TRANSPORT: WATER WAY PASSENGER TRANSPORTATION

Average Transport Fare by Categories SOUTH WEST

# **APPENDIX**

| Zone                                | Average of Sep-23 | Average of Aug-24 | Average of Sep-24 | MoM    | YoY     |
|-------------------------------------|-------------------|-------------------|-------------------|--------|---------|
| Air fare charg.for specified routes |                   |                   |                   |        |         |
| single journey                      | 79013.48          | 123700.14         | 124693.40         | 0.80   | 57.81   |
| NORTH CENTRAL                       | 76357.61          | 125420.29         | 125865.62         | 0.36   | 64.84   |
| NORTH EAST                          | 80917.02          | 123644.41         | 125398.23         | 1.42   | 54.97   |
| NORTH WEST                          | 79122.03          | 121957.18         | 120731.25         | - 1.01 | 52.59   |
| SOUTH EAST                          | 78213.19          | 125640.19         | 125881.64         | 0.19   | 60.95   |
| SOUTH SOUTH                         | 80916.98          | 122097.95         | 124933.38         | 2.32   | 54.40   |
| SOUTH WEST                          | 78845.22          | 123767.97         | 126013.30         | 1.81   | 59.82   |
| Bus journey intercity, state route, |                   |                   |                   |        |         |
| charg. per per                      | 5917.16           | 7159.00           | 7175.06           | 0.22   | 21.26   |
| NORTH CENTRAL                       | 5563.80           | 6856.65           | 6886.06           | 0.43   | 23.77   |
| NORTH EAST                          | 6130.26           | 7093.96           | 7099.88           | 0.08   | 15.82   |
| NORTH WEST                          | 5643.30           | 7053.65           | 7074.75           | 0.30   | 25.37   |
| SOUTH EAST                          | 6411.23           | 7338.13           | 7351.05           | 0.18   | 14.66   |
| SOUTH SOUTH                         | 5832.68           | 7671.01           | 7673.87           | 0.04   | 31.57   |
| SOUTH WEST                          | 6108.58           | 7038.38           | 7058.96           | 0.29   | 15.56   |
| Bus journey within city , per drop  |                   |                   |                   |        |         |
| constant rou                        | 1329.94           | 869.35            | 899.31            | 3.45   | - 32.38 |
| NORTH CENTRAL                       | 1315.93           | 833.39            | 879.15            | 5.49   | - 33.19 |
| NORTH EAST                          | 1325.22           | 832.34            | 866.16            | 4.06   | - 34.64 |
| NORTH WEST                          | 1308.55           | 891.01            | 921.11            | 3.38   | - 29.61 |
| SOUTH EAST                          | 1346.26           | 834.26            | 861.45            | 3.26   | - 36.01 |
| SOUTH SOUTH                         | 1443.53           | 916.32            | 928.33            | 1.31   | - 35.69 |
| SOUTH WEST                          | 1245.19           | 905.33            | 933.10            | 3.07   | - 25.06 |
| Journey by motorcycle (okada) per   |                   |                   |                   |        |         |
| drop                                | 719.26            | 524.22            | 532.00            | 1.48   | - 26.04 |
| NORTH CENTRAL                       | 692.53            | 511.51            | 522.19            | 2.09   | - 24.60 |
| NORTH EAST                          | 711.23            | 556.37            | 561.71            | 0.96   | - 21.02 |
| NORTH WEST                          | 498.75            | 487.12            | 495.24            | 1.67   | - 0.70  |
| SOUTH EAST                          | 680.37            | 487.08            | 492.75            | 1.16   | - 27.58 |
| SOUTH SOUTH                         | 1057.23           | 511.57            | 520.22            | 1.69   | - 50.79 |
| SOUTH WEST                          | 710.17            | 593.76            | 601.10            | 1.24   | - 15.36 |
| Water transport : water way passen- |                   |                   |                   |        |         |
| ger transportat                     | 1406.84           | 1449.34           | 1468.23           | 1.30   | 4.36    |
| NORTH CENTRAL                       | 978.75            | 1050.21           | 1050.01           | - 0.02 | 7.28    |
| NORTH EAST                          | 787.95            | 825.03            | 839.12            | 1.71   | 6.49    |
| NORTH WEST                          | 864.52            | 904.32            | 915.36            | 1.22   | 5.88    |
| SOUTH EAST                          | 934.06            | 977.31            | 1023.91           | 4.77   | 9.62    |
| SOUTH SOUTH                         | 3658.56           | 3602.92           | 3620.23           | 0.48   | - 1.05  |
| SOUTH WEST                          | 1300.15           | 1414.91           | 1448.54           | 2.38   | 11.41   |