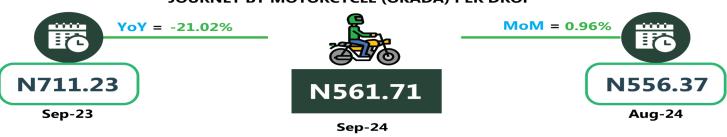

The average transport fare paid on Okada transportation was N532.00 in September 2024 which shows an increase of 1.48% when compared with the value recorded in August 2024 (N524.22). On a year-on-year basis, the fare decreased by 26.04% when compared with September 2023 (N719.26).

Also, commuters on a motorcycle (Okada) paid the highest fare in the South-West with N601.10 and North-East with N561.71, while the South-East recorded the least with N492.75.

The South -South zone had the highest fare on water transport with N3,620.23, followed by the South-West with N1,448.54, while the North-East had the least with N839.12.

### **JOURNEY BY MOTORCYCLE (OKADA) PER DROP**

YoY = -15.36%

.17 N601.10

Sep-24