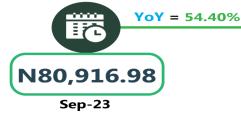

# **APPENDIX**

| Zone                                | Average of Sep-23 | Average of Aug-24 | Average of Sep-24 | MoM    | YoY     |
|-------------------------------------|-------------------|-------------------|-------------------|--------|---------|
| Air fare charg.for specified routes |                   |                   |                   |        |         |
| single journey                      | 79013.48          | 123700.14         | 124693.40         | 0.80   | 57.81   |
| NORTH CENTRAL                       | 76357.61          | 125420.29         | 125865.62         | 0.36   | 64.84   |
| NORTH EAST                          | 80917.02          | 123644.41         | 125398.23         | 1.42   | 54.97   |
| NORTH WEST                          | 79122.03          | 121957.18         | 120731.25         | - 1.01 | 52.59   |
| SOUTH EAST                          | 78213.19          | 125640.19         | 125881.64         | 0.19   | 60.95   |
| SOUTH SOUTH                         | 80916.98          | 122097.95         | 124933.38         | 2.32   | 54.40   |
| SOUTH WEST                          | 78845.22          | 123767.97         | 126013.30         | 1.81   | 59.82   |
| Bus journey intercity, state route, |                   |                   |                   |        |         |
| charg. per per                      | 5917.16           | 7159.00           | 7175.06           | 0.22   | 21.26   |
| NORTH CENTRAL                       | 5563.80           | 6856.65           | 6886.06           | 0.43   | 23.77   |
| NORTH EAST                          | 6130.26           | 7093.96           | 7099.88           | 0.08   | 15.82   |
| NORTH WEST                          | 5643.30           | 7053.65           | 7074.75           | 0.30   | 25.37   |
| SOUTH EAST                          | 6411.23           | 7338.13           | 7351.05           | 0.18   | 14.66   |
| SOUTH SOUTH                         | 5832.68           | 7671.01           | 7673.87           | 0.04   | 31.57   |
| SOUTH WEST                          | 6108.58           | 7038.38           | 7058.96           | 0.29   | 15.56   |
| Bus journey within city , per drop  |                   |                   |                   |        |         |
| constant rou                        | 1329.94           | 869.35            | 899.31            | 3.45   | - 32.38 |
| NORTH CENTRAL                       | 1315.93           | 833.39            | 879.15            | 5.49   | - 33.19 |
| NORTH EAST                          | 1325.22           | 832.34            | 866.16            | 4.06   | - 34.64 |
| NORTH WEST                          | 1308.55           | 891.01            | 921.11            | 3.38   | - 29.61 |
| SOUTH EAST                          | 1346.26           | 834.26            | 861.45            | 3.26   | - 36.01 |
| SOUTH SOUTH                         | 1443.53           | 916.32            | 928.33            | 1.31   | - 35.69 |
| SOUTH WEST                          | 1245.19           | 905.33            | 933.10            | 3.07   | - 25.06 |
| Journey by motorcycle (okada) per   |                   |                   |                   |        |         |
| drop                                | 719.26            | 524.22            | 532.00            | 1.48   | - 26.04 |
| NORTH CENTRAL                       | 692.53            | 511.51            | 522.19            | 2.09   | - 24.60 |
| NORTH EAST                          | 711.23            | 556.37            | 561.71            | 0.96   | - 21.02 |
| NORTH WEST                          | 498.75            | 487.12            | 495.24            | 1.67   | - 0.70  |
| SOUTH EAST                          | 680.37            | 487.08            | 492.75            | 1.16   | - 27.58 |
| SOUTH SOUTH                         | 1057.23           | 511.57            | 520.22            | 1.69   | - 50.79 |
| SOUTH WEST                          | 710.17            | 593.76            | 601.10            | 1.24   | - 15.36 |
| Water transport : water way passen- |                   |                   |                   |        |         |
| ger transportat                     | 1406.84           | 1449.34           | 1468.23           | 1.30   | 4.36    |
| NORTH CENTRAL                       | 978.75            | 1050.21           | 1050.01           | - 0.02 | 7.28    |
| NORTH EAST                          | 787.95            | 825.03            | 839.12            | 1.71   | 6.49    |
| NORTH WEST                          | 864.52            | 904.32            | 915.36            | 1.22   | 5.88    |
| SOUTH EAST                          | 934.06            | 977.31            | 1023.91           | 4.77   | 9.62    |
| SOUTH SOUTH                         | 3658.56           | 3602.92           | 3620.23           | 0.48   | - 1.05  |
| SOUTH WEST                          | 1300.15           | 1414.91           | 1448.54           | 2.38   | 11.41   |