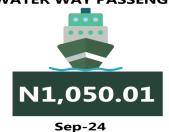

For water transport (waterway passenger transportation), the average fare paid in September 2024 was N1,468.23 which indicates an increase of 1.30% on monthly basis. On a year-on-year basis, it increased by 4.36% from N1,406.84 in September 2023.

# **APPENDIX**

| Zone                                | Average of Sep-23 | Average of Aug-24 | Average of Sep-24 | MoM    | YoY     |
|-------------------------------------|-------------------|-------------------|-------------------|--------|---------|
| Air fare charg.for specified routes |                   |                   |                   |        |         |
| single journey                      | 79013.48          | 123700.14         | 124693.40         | 0.80   | 57.81   |
| NORTH CENTRAL                       | 76357.61          | 125420.29         | 125865.62         | 0.36   | 64.84   |
| NORTH EAST                          | 80917.02          | 123644.41         | 125398.23         | 1.42   | 54.97   |
| NORTH WEST                          | 79122.03          | 121957.18         | 120731.25         | - 1.01 | 52.59   |
| SOUTH EAST                          | 78213.19          | 125640.19         | 125881.64         | 0.19   | 60.95   |
| SOUTH SOUTH                         | 80916.98          | 122097.95         | 124933.38         | 2.32   | 54.40   |
| SOUTH WEST                          | 78845.22          | 123767.97         | 126013.30         | 1.81   | 59.82   |
| Bus journey intercity, state route, |                   |                   |                   |        |         |
| charg. per per                      | 5917.16           | 7159.00           | 7175.06           | 0.22   | 21.26   |
| NORTH CENTRAL                       | 5563.80           | 6856.65           | 6886.06           | 0.43   | 23.77   |
| NORTH EAST                          | 6130.26           | 7093.96           | 7099.88           | 0.08   | 15.82   |
| NORTH WEST                          | 5643.30           | 7053.65           | 7074.75           | 0.30   | 25.37   |
| SOUTH EAST                          | 6411.23           | 7338.13           | 7351.05           | 0.18   | 14.66   |
| SOUTH SOUTH                         | 5832.68           | 7671.01           | 7673.87           | 0.04   | 31.57   |
| SOUTH WEST                          | 6108.58           | 7038.38           | 7058.96           | 0.29   | 15.56   |
| Bus journey within city , per drop  |                   |                   |                   |        |         |
| constant rou                        | 1329.94           | 869.35            | 899.31            | 3.45   | - 32.38 |
| NORTH CENTRAL                       | 1315.93           | 833.39            | 879.15            | 5.49   | - 33.19 |
| NORTH EAST                          | 1325.22           | 832.34            | 866.16            | 4.06   | - 34.64 |
| NORTH WEST                          | 1308.55           | 891.01            | 921.11            | 3.38   | - 29.61 |
| SOUTH EAST                          | 1346.26           | 834.26            | 861.45            | 3.26   | - 36.01 |
| SOUTH SOUTH                         | 1443.53           | 916.32            | 928.33            | 1.31   | - 35.69 |
| SOUTH WEST                          | 1245.19           | 905.33            | 933.10            | 3.07   | - 25.06 |
| Journey by motorcycle (okada) per   |                   |                   |                   |        |         |
| drop                                | 719.26            | 524.22            | 532.00            | 1.48   | - 26.04 |
| NORTH CENTRAL                       | 692.53            | 511.51            | 522.19            | 2.09   | - 24.60 |
| NORTH EAST                          | 711.23            | 556.37            | 561.71            | 0.96   | - 21.02 |
| NORTH WEST                          | 498.75            | 487.12            | 495.24            | 1.67   | - 0.70  |
| SOUTH EAST                          | 680.37            | 487.08            | 492.75            | 1.16   | - 27.58 |
| SOUTH SOUTH                         | 1057.23           | 511.57            | 520.22            | 1.69   | - 50.79 |
| SOUTH WEST                          | 710.17            | 593.76            | 601.10            | 1.24   | - 15.36 |
| Water transport : water way passen- |                   |                   |                   |        |         |
| ger transportat                     | 1406.84           | 1449.34           | 1468.23           | 1.30   | 4.36    |
| NORTH CENTRAL                       | 978.75            | 1050.21           | 1050.01           | - 0.02 | 7.28    |
| NORTH EAST                          | 787.95            | 825.03            | 839.12            | 1.71   | 6.49    |
| NORTH WEST                          | 864.52            | 904.32            | 915.36            | 1.22   | 5.88    |
| SOUTH EAST                          | 934.06            | 977.31            | 1023.91           | 4.77   | 9.62    |
| SOUTH SOUTH                         | 3658.56           | 3602.92           | 3620.23           | 0.48   | - 1.05  |
| SOUTH WEST                          | 1300.15           | 1414.91           | 1448.54           | 2.38   | 11.41   |