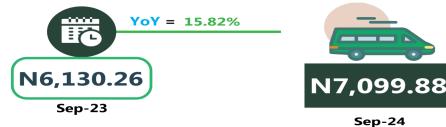

r Fare Charge For Specified Routes Single Journey









Average Transport Fare Across States
-Journey by Motorcycle (Okada) Per Drop









Average Transport Fare Across States
-Waterway Passenger Transport









Average Transport Fare by Categories NORTH CENTRAL



## **BUS JOURNEY WITHIN CITY, PER DROP CONSTANT ROUTE**









#### **BUS JOURNEY INTERCITY, STATE ROUTE, CHARGE PER PERSON**







MoM = 0.43%

## AIR FARE CHARGE FOR SPECIFIED ROUTES SINGLE JOURNEY







## **JOURNEY BY MOTORCYCLE (OKADA) PER DROP**







#### WATER TRANSPORT: WATER WAY PASSENGER TRANSPORTATION







NAL BUREAU OF STATISTICS

# Average Transport Fare by Categories NORTH EAST



## **BUS JOURNEY WITHIN CITY, PER DROP CONSTANT ROUTE**





## BUS JOURNEY INTERCITY, STATE ROUTE, CHARGE PER PERSON



Sep-23



### AIR FARE CHARGE FOR SPECIFIED ROUTES SINGLE JOURNEY



## **JOURNEY BY MOTORCYCLE (OKADA) PER DROP**



#### WATER TRANSPORT: WATER WAY PASSENGER TRANSPORTATION



# Average Transport Fare by Categories NORTH WEST



## **BUS JOURNEY WITHIN CITY, PER DROP CONSTANT ROUTE**



N1,308.55

Sep-23





#### **BUS JOURNEY INTERCITY, STATE ROUTE, CHARGE PER PERSON**







AIR FARE CHARGE FOR SPECIFIED ROUTES SINGLE JOURNEY







## **JOURNEY BY MOTORCYCLE (OKADA) PER DROP**







WATER TRANSPORT: WATER WAY PASSENGER TRANSPORTATION



rbs

NAL BUREAU OF STATISTICS





# Average Transport Fare by Categories SOUTH EAST



## **BUS JOURNEY WITHIN CITY, PER DROP CONSTANT ROUTE**





## BUS JOURNEY INTERCITY, STATE ROUTE, CHARGE PER PERSON







#### AIR FARE CHARGE FOR SPECIFIED