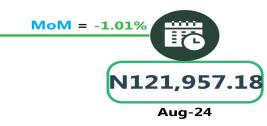

# **APPENDIX**

| Zone                                | Average of Sep-23 | Average of Aug-24 | Average of Sep-24 | MoM    | YoY     |
|-------------------------------------|-------------------|-------------------|-------------------|--------|---------|
| Air fare charg.for specified routes |                   |                   |                   |        |         |
| single journey                      | 79013.48          | 123700.14         | 124693.40         | 0.80   | 57.81   |
| NORTH CENTRAL                       | 76357.61          | 125420.29         | 125865.62         | 0.36   | 64.84   |
| NORTH EAST                          | 80917.02          | 123644.41         | 125398.23         | 1.42   | 54.97   |
| NORTH WEST                          | 79122.03          | 121957.18         | 120731.25         | - 1.01 | 52.59   |
| SOUTH EAST                          | 78213.19          | 125640.19         | 125881.64         | 0.19   | 60.95   |
| SOUTH SOUTH                         | 80916.98          | 122097.95         | 124933.38         | 2.32   | 54.40   |
| SOUTH WEST                          | 78845.22          | 123767.97         | 126013.30         | 1.81   | 59.82   |
| Bus journey intercity, state route, |                   |                   |                   |        |         |
| charg. per per                      | 5917.16           | 7159.00           | 7175.06           | 0.22   | 21.26   |
| NORTH CENTRAL                       | 5563.80           | 6856.65           | 6886.06           | 0.43   | 23.77   |
| NORTH EAST                          | 6130.26           | 7093.96           | 7099.88           | 0.08   | 15.82   |
| NORTH WEST                          | 5643.30           | 7053.65           | 7074.75           | 0.30   | 25.37   |
| SOUTH EAST                          | 6411.23           | 7338.13           | 7351.05           | 0.18   | 14.66   |
| SOUTH SOUTH                         | 5832.68           | 7671.01           | 7673.87           | 0.04   | 31.57   |
| SOUTH WEST                          | 6108.58           | 7038.38           | 7058.96           | 0.29   | 15.56   |
| Bus journey within city , per drop  |                   |                   |                   |        |         |
| constant rou                        | 1329.94           | 869.35            | 899.31            | 3.45   | - 32.38 |
| NORTH CENTRAL                       | 1315.93           | 833.39            | 879.15            | 5.49   | - 33.19 |
| NORTH EAST                          | 1325.22           | 832.34            | 866.16            | 4.06   | - 34.64 |
| NORTH WEST                          | 1308.55           | 891.01            | 921.11            | 3.38   | - 29.61 |
| SOUTH EAST                          | 1346.26           | 834.26            | 861.45            | 3.26   | - 36.01 |
| SOUTH SOUTH                         | 1443.53           | 916.32            | 928.33            | 1.31   | - 35.69 |
| SOUTH WEST                          | 1245.19           | 905.33            | 933.10            | 3.07   | - 25.06 |
| Journey by motorcycle (okada) per   |                   |                   |                   |        |         |
| drop                                | 719.26            | 524.22            | 532.00            | 1.48   | - 26.04 |
| NORTH CENTRAL                       | 692.53            | 511.51            | 522.19            | 2.09   | - 24.60 |
| NORTH EAST                          | 711.23            | 556.37            | 561.71            | 0.96   | - 21.02 |
| NORTH WEST                          | 498.75            | 487.12            | 495.24            | 1.67   | - 0.70  |
| SOUTH EAST                          | 680.37            | 487.08            | 492.75            | 1.16   | - 27.58 |
| SOUTH SOUTH                         | 1057.23           | 511.57            | 520.22            | 1.69   | - 50.79 |
| SOUTH WEST                          | 710.17            | 593.76            | 601.10            | 1.24   | - 15.36 |
| Water transport : water way passen- |                   |                   |                   |        |         |
| ger transportat                     | 1406.84           | 1449.34           | 1468.23           | 1.30   | 4.36    |
| NORTH CENTRAL                       | 978.75            | 1050.21           | 1050.01           | - 0.02 | 7.28    |
| NORTH EAST                          | 787.95            | 825.03            | 839.12            | 1.71   | 6.49    |
| NORTH WEST                          | 864.52            | 904.32            | 915.36            | 1.22   | 5.88    |
| SOUTH EAST                          | 934.06            | 977.31            | 1023.91           | 4.77   | 9.62    |
| SOUTH SOUTH                         | 3658.56           | 3602.92           | 3620.23           | 0.48   | - 1.05  |
| SOUTH WEST                          | 1300.15           | 1414.91           | 1448.54           | 2.38   | 11.41   |