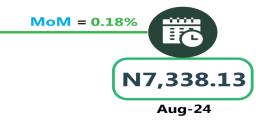

## BUS JOURNEY INTERCITY, STATE ROUTE, CHARGE PER PERSON

#### **BUS JOURNEY INTERCITY, STATE ROUTE, CHARGE PER PERSON**

Sep-23

**YoY** = 15.56%

N7,058.96

Sep-24

MoM = 0.29%

N7,038.38

Aug-24