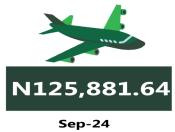

In terms of bus journey intercity, the South-South had the highest fare with N7,673.87 followed by the South-East with N7,351.05, while North-Central recorded the least with N6,886.06.

Air transportation in September 2024, the South-West recorded the highest fare with N126,013.30, followed by the South-East with N125,881.64 while the North-West had the least with N120,731.25.

# **APPENDIX**

| Zone                                | Average of Sep-23 | Average of Aug-24 | Average of Sep-24 | MoM    | YoY     |
|-------------------------------------|-------------------|-------------------|-------------------|--------|---------|
| Air fare charg.for specified routes |                   |                   |                   |        |         |
| single journey                      | 79013.48          | 123700.14         | 124693.40         | 0.80   | 57.81   |
| NORTH CENTRAL                       | 76357.61          | 125420.29         | 125865.62         | 0.36   | 64.84   |
| NORTH EAST                          | 80917.02          | 123644.41         | 125398.23         | 1.42   | 54.97   |
| NORTH WEST                          | 79122.03          | 121957.18         | 120731.25         | - 1.01 | 52.59   |
| SOUTH EAST                          | 78213.19          | 125640.19         | 125881.64         | 0.19   | 60.95   |
| SOUTH SOUTH                         | 80916.98          | 122097.95         | 124933.38         | 2.32   | 54.40   |
| SOUTH WEST                          | 78845.22          | 123767.97         | 126013.30         | 1.81   | 59.82   |
| Bus journey intercity, state route, |                   |                   |                   |        |         |
| charg. per per                      | 5917.16           | 7159.00           | 7175.06           | 0.22   | 21.26   |
| NORTH CENTRAL                       | 5563.80           | 6856.65           | 6886.06           | 0.43   | 23.77   |
| NORTH EAST                          | 6130.26           | 7093.96           | 7099.88           | 0.08   | 15.82   |
| NORTH WEST                          | 5643.30           | 7053.65           | 7074.75           | 0.30   | 25.37   |
| SOUTH EAST                          | 6411.23           | 7338.13           | 7351.05           | 0.18   | 14.66   |
| SOUTH SOUTH                         | 5832.68           | 7671.01           | 7673.87           | 0.04   | 31.57   |
| SOUTH WEST                          | 6108.58           | 7038.38           | 7058.96           | 0.29   | 15.56   |
| Bus journey within city , per drop  |                   |                   |                   |        |         |
| constant rou                        | 1329.94           | 869.35            | 899.31            | 3.45   | - 32.38 |
| NORTH CENTRAL                       | 1315.93           | 833.39            | 879.15            | 5.49   | - 33.19 |
| NORTH EAST                          | 1325.22           | 832.34            | 866.16            | 4.06   | - 34.64 |
| NORTH WEST                          | 1308.55           | 891.01            | 921.11            | 3.38   | - 29.61 |
| SOUTH EAST                          | 1346.26           | 834.26            | 861.45            | 3.26   | - 36.01 |
| SOUTH SOUTH                         | 1443.53           | 916.32            | 928.33            | 1.31   | - 35.69 |
| SOUTH WEST                          | 1245.19           | 905.33            | 933.10            | 3.07   | - 25.06 |
| Journey by motorcycle (okada) per   |                   |                   |                   |        |         |
| drop                                | 719.26            | 524.22            | 532.00            | 1.48   | - 26.04 |
| NORTH CENTRAL                       | 692.53            | 511.51            | 522.19            | 2.09   | - 24.60 |
| NORTH EAST                          | 711.23            | 556.37            | 561.71            | 0.96   | - 21.02 |
| NORTH WEST                          | 498.75            | 487.12            | 495.24            | 1.67   | - 0.70  |
| SOUTH EAST                          | 680.37            | 487.08            | 492.75            | 1.16   | - 27.58 |
| SOUTH SOUTH                         | 1057.23           | 511.57            | 520.22            | 1.69   | - 50.79 |
| SOUTH WEST                          | 710.17            | 593.76            | 601.10            | 1.24   | - 15.36 |
| Water transport : water way passen- |                   |                   |                   |        |         |
| ger transportat                     | 1406.84           | 1449.34           | 1468.23           | 1.30   | 4.36    |
| NORTH CENTRAL                       | 978.75            | 1050.21           | 1050.01           | - 0.02 | 7.28    |
| NORTH EAST                          | 787.95            | 825.03            | 839.12            | 1.71   | 6.49    |
| NORTH WEST                          | 864.52            | 904.32            | 915.36            | 1.22   | 5.88    |
| SOUTH EAST                          | 934.06            | 977.31            | 1023.91           | 4.77   | 9.62    |
| SOUTH SOUTH                         | 3658.56           | 3602.92           | 3620.23           | 0.48   | - 1.05  |
| SOUTH WEST                          | 1300.15           | 1414.91           | 1448.54           | 2.38   | 11.41   |