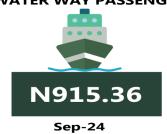

#### WATER TRANSPORT: WATER WAY PASSENGER TRANSPORTATION

NAL BUREAU OF STATISTICS

# **APPENDIX**

| Zone                                | Average of Sep-23 | Average of Aug-24 | Average of Sep-24 | MoM    | YoY     |
|-------------------------------------|-------------------|-------------------|-------------------|--------|---------|
| Air fare charg.for specified routes |                   |                   |                   |        |         |
| single journey                      | 79013.48          | 123700.14         | 124693.40         | 0.80   | 57.81   |
| NORTH CENTRAL                       | 76357.61          | 125420.29         | 125865.62         | 0.36   | 64.84   |
| NORTH EAST                          | 80917.02          | 123644.41         | 125398.23         | 1.42   | 54.97   |
| NORTH WEST                          | 79122.03          | 121957.18         | 120731.25         | - 1.01 | 52.59   |
| SOUTH EAST                          | 78213.19          | 125640.19         | 125881.64         | 0.19   | 60.95   |
| SOUTH SOUTH                         | 80916.98          | 122097.95         | 124933.38         | 2.32   | 54.40   |
| SOUTH WEST                          | 78845.22          | 123767.97         | 126013.30         | 1.81   | 59.82   |
| Bus journey intercity, state route, |                   |                   |                   |        |         |
| charg. per per                      | 5917.16           | 7159.00           | 7175.06           | 0.22   | 21.26   |
| NORTH CENTRAL                       | 5563.80           | 6856.65           | 6886.06           | 0.43   | 23.77   |
| NORTH EAST                          | 6130.26           | 7093.96           | 7099.88           | 0.08   | 15.82   |
| NORTH WEST                          | 5643.30           | 7053.65           | 7074.75           | 0.30   | 25.37   |
| SOUTH EAST                          | 6411.23           | 7338.13           | 7351.05           | 0.18   | 14.66   |
| SOUTH SOUTH                         | 5832.68           | 7671.01           | 7673.87           | 0.04   | 31.57   |
| SOUTH WEST                          | 6108.58           | 7038.38           | 7058.96           | 0.29   | 15.56   |
| Bus journey within city , per drop  |                   |                   |                   |        |         |
| constant rou                        | 1329.94           | 869.35            | 899.31            | 3.45   | - 32.38 |
| NORTH CENTRAL                       | 1315.93           | 833.39            | 879.15            | 5.49   | - 33.19 |
| NORTH EAST                          | 1325.22           | 832.34            | 866.16            | 4.06   | - 34.64 |
| NORTH WEST                          | 1308.55           | 891.01            | 921.11            | 3.38   | - 29.61 |
| SOUTH EAST                          | 1346.26           | 834.26            | 861.45            | 3.26   | - 36.01 |
| SOUTH SOUTH                         | 1443.53           | 916.32            | 928.33            | 1.31   | - 35.69 |
| SOUTH WEST                          | 1245.19           | 905.33            | 933.10            | 3.07   | - 25.06 |
| Journey by motorcycle (okada) per   |                   |                   |                   |        |         |
| drop                                | 719.26            | 524.22            | 532.00            | 1.48   | - 26.04 |
| NORTH CENTRAL                       | 692.53            | 511.51            | 522.19            | 2.09   | - 24.60 |
| NORTH EAST                          | 711.23            | 556.37            | 561.71            | 0.96   | - 21.02 |
| NORTH WEST                          | 498.75            | 487.12            | 495.24            | 1.67   | - 0.70  |
| SOUTH EAST                          | 680.37            | 487.08            | 492.75            | 1.16   | - 27.58 |
| SOUTH SOUTH                         | 1057.23           | 511.57            | 520.22            | 1.69   | - 50.79 |
| SOUTH WEST                          | 710.17            | 593.76            | 601.10            | 1.24   | - 15.36 |
| Water transport : water way passen- |                   |                   |                   |        |         |
| ger transportat                     | 1406.84           | 1449.34           | 1468.23           | 1.30   | 4.36    |
| NORTH CENTRAL                       | 978.75            | 1050.21           | 1050.01           | - 0.02 | 7.28    |
| NORTH EAST                          | 787.95            | 825.03            | 839.12            | 1.71   | 6.49    |
| NORTH WEST                          | 864.52            | 904.32            | 915.36            | 1.22   | 5.88    |
| SOUTH EAST                          | 934.06            | 977.31            | 1023.91           | 4.77   | 9.62    |
| SOUTH SOUTH                         | 3658.56           | 3602.92           | 3620.23           | 0.48   | - 1.05  |
| SOUTH WEST                          | 1300.15           | 1414.91           | 1448.54           | 2.38   | 11.41   |