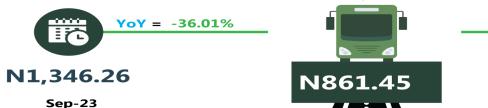

For Analysis by zone in September 2024, transport fares of bus journeys within the city recorded the highest in the South-West with N933.10, followed by South-South with N928.33, while the South-East recorded the least with N861.45.

# **APPENDIX**

| Zone                                | Average of Sep-23 | Average of Aug-24 | Average of Sep-24 | MoM    | YoY     |
|-------------------------------------|-------------------|-------------------|-------------------|--------|---------|
| Air fare charg.for specified routes |                   |                   |                   |        |         |
| single journey                      | 79013.48          | 123700.14         | 124693.40         | 0.80   | 57.81   |
| NORTH CENTRAL                       | 76357.61          | 125420.29         | 125865.62         | 0.36   | 64.84   |
| NORTH EAST                          | 80917.02          | 123644.41         | 125398.23         | 1.42   | 54.97   |
| NORTH WEST                          | 79122.03          | 121957.18         | 120731.25         | - 1.01 | 52.59   |
| SOUTH EAST                          | 78213.19          | 125640.19         | 125881.64         | 0.19   | 60.95   |
| SOUTH SOUTH                         | 80916.98          | 122097.95         | 124933.38         | 2.32   | 54.40   |
| SOUTH WEST                          | 78845.22          | 123767.97         | 126013.30         | 1.81   | 59.82   |
| Bus journey intercity, state route, |                   |                   |                   |        |         |
| charg. per per                      | 5917.16           | 7159.00           | 7175.06           | 0.22   | 21.26   |
| NORTH CENTRAL                       | 5563.80           | 6856.65           | 6886.06           | 0.43   | 23.77   |
| NORTH EAST                          | 6130.26           | 7093.96           | 7099.88           | 0.08   | 15.82   |
| NORTH WEST                          | 5643.30           | 7053.65           | 7074.75           | 0.30   | 25.37   |
| SOUTH EAST                          | 6411.23           | 7338.13           | 7351.05           | 0.18   | 14.66   |
| SOUTH SOUTH                         | 5832.68           | 7671.01           | 7673.87           | 0.04   | 31.57   |
| SOUTH WEST                          | 6108.58           | 7038.38           | 7058.96           | 0.29   | 15.56   |
| Bus journey within city , per drop  |                   |                   |                   |        |         |
| constant rou                        | 1329.94           | 869.35            | 899.31            | 3.45   | - 32.38 |
| NORTH CENTRAL                       | 1315.93           | 833.39            | 879.15            | 5.49   | - 33.19 |
| NORTH EAST                          | 1325.22           | 832.34            | 866.16            | 4.06   | - 34.64 |
| NORTH WEST                          | 1308.55           | 891.01            | 921.11            | 3.38   | - 29.61 |
| SOUTH EAST                          | 1346.26           | 834.26            | 861.45            | 3.26   | - 36.01 |
| SOUTH SOUTH                         | 1443.53           | 916.32            | 928.33            | 1.31   | - 35.69 |
| SOUTH WEST                          | 1245.19           | 905.33            | 933.10            | 3.07   | - 25.06 |
| Journey by motorcycle (okada) per   |                   |                   |                   |        |         |
| drop                                | 719.26            | 524.22            | 532.00            | 1.48   | - 26.04 |
| NORTH CENTRAL                       | 692.53            | 511.51            | 522.19            | 2.09   | - 24.60 |
| NORTH EAST                          | 711.23            | 556.37            | 561.71            | 0.96   | - 21.02 |
| NORTH WEST                          | 498.75            | 487.12            | 495.24            | 1.67   | - 0.70  |
| SOUTH EAST                          | 680.37            | 487.08            | 492.75            | 1.16   | - 27.58 |
| SOUTH SOUTH                         | 1057.23           | 511.57            | 520.22            | 1.69   | - 50.79 |
| SOUTH WEST                          | 710.17            | 593.76            | 601.10            | 1.24   | - 15.36 |
| Water transport : water way passen- |                   |                   |                   |        |         |
| ger transportat                     | 1406.84           | 1449.34           | 1468.23           | 1.30   | 4.36    |
| NORTH CENTRAL                       | 978.75            | 1050.21           | 1050.01           | - 0.02 | 7.28    |
| NORTH EAST                          | 787.95            | 825.03            | 839.12            | 1.71   | 6.49    |
| NORTH WEST                          | 864.52            | 904.32            | 915.36            | 1.22   | 5.88    |
| SOUTH EAST                          | 934.06            | 977.31            | 1023.91           | 4.77   | 9.62    |
| SOUTH SOUTH                         | 3658.56           | 3602.92           | 3620.23           | 0.48   | - 1.05  |
| SOUTH WEST                          | 1300.15           | 1414.91           | 1448.54           | 2.38   | 11.41   |