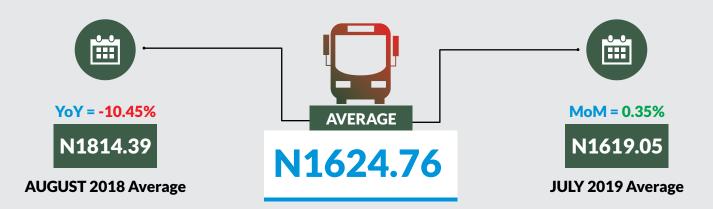

Average fare paid by commuters for bus journey intercity increased by 0.35% month-on-month and decreased by -10.45% year-on-year to N1,624.76 in August 2019 from N1,619.05 in July 2019. States with highest bus journey fare intercity were Abuja FCT (N4,155.00), Adamawa (N2,530.00) and Borno (N2,460.00) while States with lowest bus journey fare within city were Bayelsa (N998.00), Bauchi (N987.00) and Enugu (N957.00).