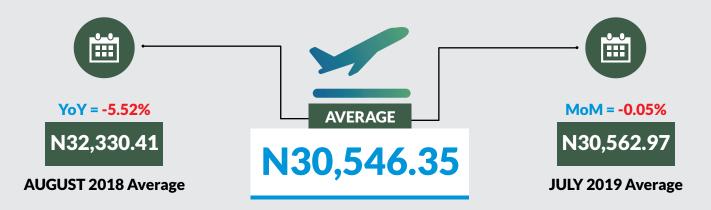

Average fare paid by air passengers for specified routes single journey decreased by -0.05% month-onmonth and by -5.52% year-on-year to N30,546.35 in August 2019 from N30,562.97 in July 2019. States with highest air fare were Jigawa (N35,250.00), Kwara (N35,200.00) and Rivers (N35,150.00) while States with lowest air fare were Osun (N25,185.00), Sokoto (N25,100.00), and Katsina (N24,490.00).