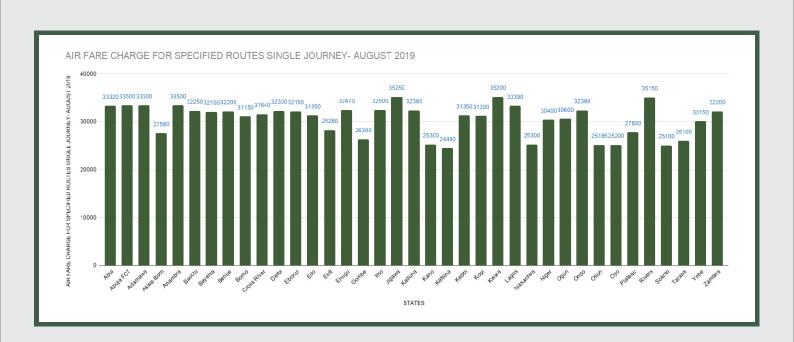

Average fare paid by air passengers for specified routes single journey decreased by -0.05% month-onmonth and by -5.52% year-on-year to N30,546.35 in August 2019 from N30,562.97 in July 2019. States with highest air fare were Jigawa (N35,250.00), Kwara (N35,200.00) and Rivers (N35,150.00) while States with lowest air fare were Osun (N25,185.00), Sokoto (N25,100.00), and Katsina (N24,490.00).

## STATES WITH THE HIGHEST AVERAGE PRICES IN AUGUST 2019

|        | Aug -19   | YoY%   | MoM%   |
|--------|-----------|--------|--------|
| JIGAWA | N35250.00 | -9.62% | -0.14% |
|        |           |        |        |
| KWARA  | N35200.00 | 10.00% | 0.14%  |
|        |           |        |        |
| RIVERS | N35150.00 | 8.15%  | 0.14%  |

|         | Aug -19   | YoY%    | MoM%   |
|---------|-----------|---------|--------|
| KATSINA | N24490.00 | -2.04%  | 0.16%  |
|         |           |         |        |
| sокото  | N25100.00 | -17.70% | -0.40% |
|         |           |         |        |
| OSUN    | N25185.00 | 0.74%   | -0.06% |