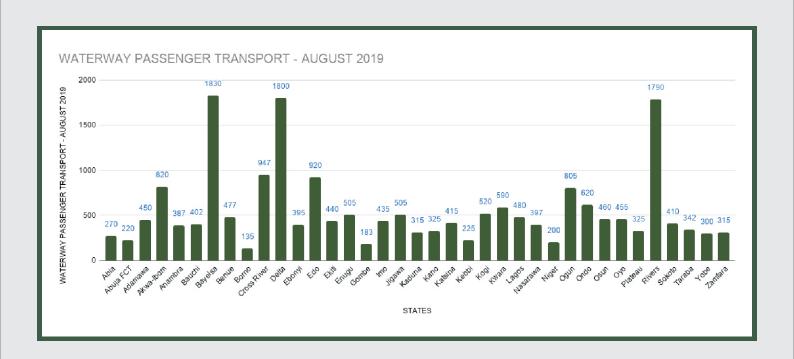

# **Average Transport Fare Across States**-Waterway Passenger Transport

## STATES WITH THE HIGHEST AVERAGE PRICES IN AUGUST 2019

|         | Aug -19  | YoY%    | MoM%  |
|---------|----------|---------|-------|
| BAYELSA | N1830.00 | -14.22% | 1.67% |
|         |          |         |       |
| DELTA   | N1800.00 | 16.13%  | 0.56% |
|         |          |         |       |
| RIVERS  | N1790.00 | -15.17% | 1.13% |

|       | Aug -19 | YoY%    | MoM%  |
|-------|---------|---------|-------|
| BORNO | N135.00 | -10.00% | 3.85% |
|       |         |         |       |
| GOMBE | N183.00 | -8.50%  | 1.67% |
|       |         |         |       |
| NIGER | N200.00 | -33.33% | 5.26% |

Average fare paid by passengers for water way passenger transport increased by 0.13% month-on-month and decreased by -7.17% year-on-year to N551.62 in August 2019 from N550.89 in July 2019. States with highest fare by water way passenger transport were Bayelsa (N1,830.00), Delta (N1,800.00) and Rivers (N1,790.00) while states with lowest fare by water way passenger transport were Niger (N200.00), Gombe (N183.00) and Borno (N135.00).