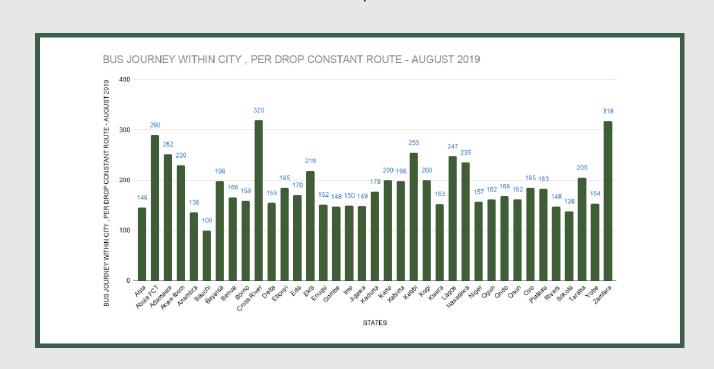

Average fare paid by commuters for bus journey within the city decreased by -3.76% month-on-month and increased by 0.92% year-on-year to N188.41 in August 2019 from N195.76 in July 2019. States with highest bus journey fare within city were Cross River (N320.00), Zamfara (N318.00) and Abuja FCT (N290.00) while States with lowest bus journey fare within city were Sokoto (N138.00), Anambra (N136.00) and Bauchi (N100.00).

## STATES WITH THE HIGHEST AVERAGE PRICES IN AUGUST 2019

Aug -19 YoY % MoM %

CROSS RIVER N320.00 1.59% 3.23%

ZAMFARA N318.00 94.69% 0.95%

ABUJA FCT N290.00 -27.50% 1.75%

|         | Aug -19 | YoY %  | MoM %  |
|---------|---------|--------|--------|
| BAUCHI  | N100.00 | 0.00%  | 3.25%  |
|         |         |        |        |
| ANAMBRA | N136.00 | 32.22% | -1.09% |
|         |         |        |        |
| sокото  | N138.00 | -8.00% | 2.22%  |