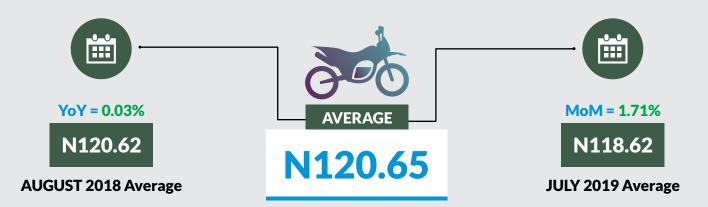

Average fare paid by commuters for journey by motorcycle per drop increased by 1.71% month-on-month and 0.03% year-on-year to N120.65 in August 2019 from N118.62 in July 2019. States with highest journey fare by motorcycle per drop were Rivers (N200.00), Ondo (N195.00) and Ebonyi (N190.00) while states with lowest journey fare by motorcycle per drop were Katsina (N62.00), Adamawa (N60.00) and Jigawa (N59.00).