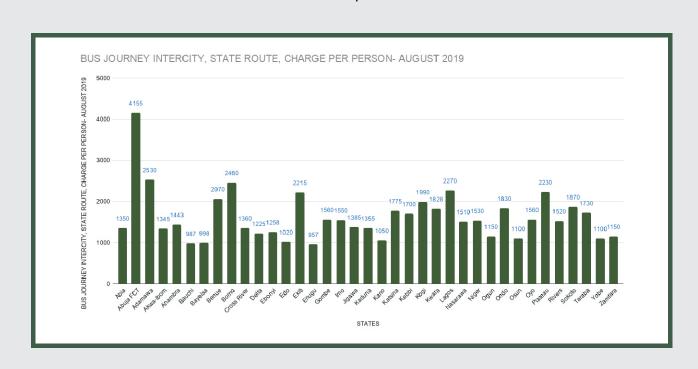

Average fare paid by commuters for bus journey intercity increased by 0.35% month-on-month and decreased by -10.45% year-on-year to N1,624.76 in August 2019 from N1,619.05 in July 2019. States with highest bus journey fare intercity were Abuja FCT (N4,155.00), Adamawa (N2,530.00) and Borno (N2,460.00) while States with lowest bus journey fare within city were Bayelsa (N998.00), Bauchi (N987.00) and Enugu (N957.00).

## STATES WITH THE HIGHEST AVERAGE PRICES IN AUGUST 2019

|           | Aug -19  | YoY %   | MoM %  |
|-----------|----------|---------|--------|
| ABUJA FCT | N4155.00 | -9.67%  | 0.12%  |
|           |          |         |        |
| ADAMAWA   | N2530.00 | -26.21% | -0.78% |
|           |          |         |        |
| BORNO     | N2460.00 | -10.87% | -0.81% |

|         | Aug -19 | YoY %   | MoM % |
|---------|---------|---------|-------|
| ENUGU   | N957.00 | -13.00% | 0.21% |
|         |         |         |       |
| BAUCHI  | N987.00 | -17.81% | 0.20% |
|         |         |         |       |
| BAYELSA | N998.00 | -24.39% | 0.10% |