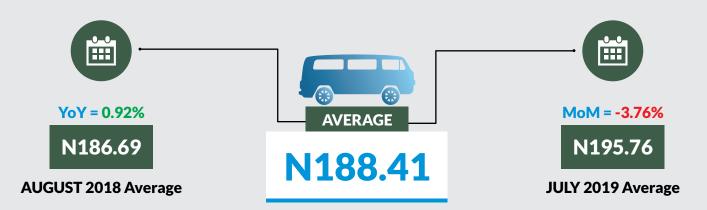

Average fare paid by commuters for bus journey within the city decreased by -3.76% month-on-month and increased by 0.92% year-on-year to N188.41 in August 2019 from N195.76 in July 2019. States with highest bus journey fare within city were Cross River (N320.00), Zamfara (N318.00) and Abuja FCT (N290.00) while States with lowest bus journey fare within city were Sokoto (N138.00), Anambra (N136.00) and Bauchi (N100.00).