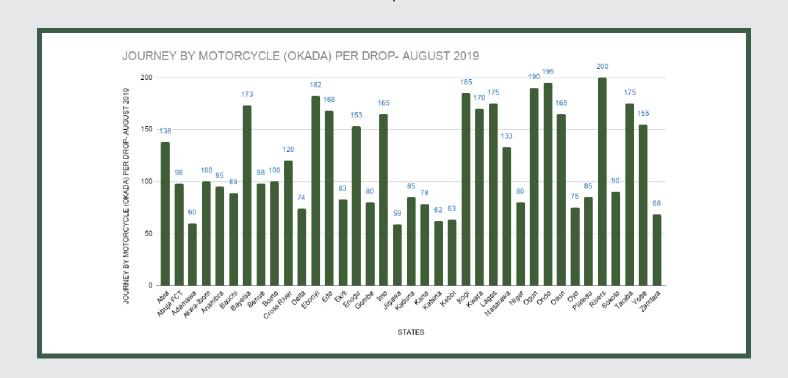

# Average Transport Fare Across States -Journey by Motorcycle (Okada) Per Drop

## STATES WITH THE HIGHEST AVERAGE PRICES IN AUGUST 2019

|        | Aug -19 | YoY%   | MoM%  |
|--------|---------|--------|-------|
| RIVERS | N200.00 | 8.79%  | 1.52% |
|        |         |        |       |
| ONDO   | N195.00 | -2.50% | 2.63% |
|        |         |        |       |
| OGUN   | N190.00 | 1.60%  | 5.56% |

|         | Aug -19 | YoY%    | MoM%   |
|---------|---------|---------|--------|
| JIGAWA  | N59.00  | -22.18% | -1.67% |
| '       |         |         |        |
| ADAMAWA | N60.00  | -14.29% | 9.09%  |
| '       |         |         |        |
| KATSINA | N62.00  | -17.33% | 3.33%  |

Average fare paid by commuters for journey by motorcycle per drop increased by 1.71% month-on-month and 0.03% year-on-year to N120.65 in August 2019 from N118.62 in July 2019. States with highest journey fare by motorcycle per drop were Rivers (N200.00), Ondo (N195.00) and Ebonyi (N190.00) while states with lowest journey fare by motorcycle per drop were Katsina (N62.00), Adamawa (N60.00) and Jigawa (N59.00).