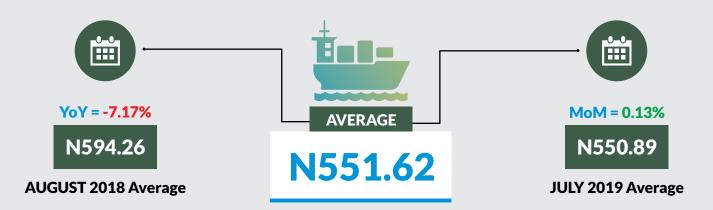

Average fare paid by passengers for water way passenger transport increased by 0.13% month-on-month and decreased by -7.17% year-on-year to N551.62 in August 2019 from N550.89 in July 2019. States with highest fare by water way passenger transport were Bayelsa (N1,830.00), Delta (N1,800.00) and Rivers (N1,790.00) while states with lowest fare by water way passenger transport were Niger (N200.00), Gombe (N183.00) and Borno (N135.00).