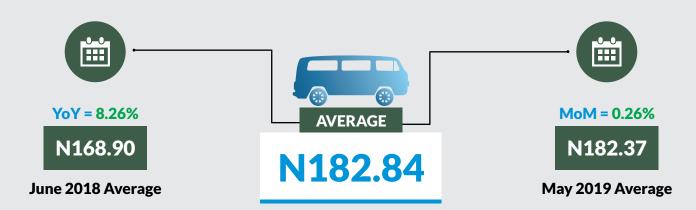

Average fare paid by commuters for bus journey within the city increased by 0.26% month-on-month and increased by 8.26% year-on-year to N182.84 in June 2019 from N182.37 in May 2019. States with highest bus journey fare within city were Zamfara (N310.00), Cross Rivers (N300.00) and Abuja FCT (N272.00) while States with lowest bus journey fare within city were Anambra (N135.15), Sokoto (N131.00) and Bauchi (N96.15).