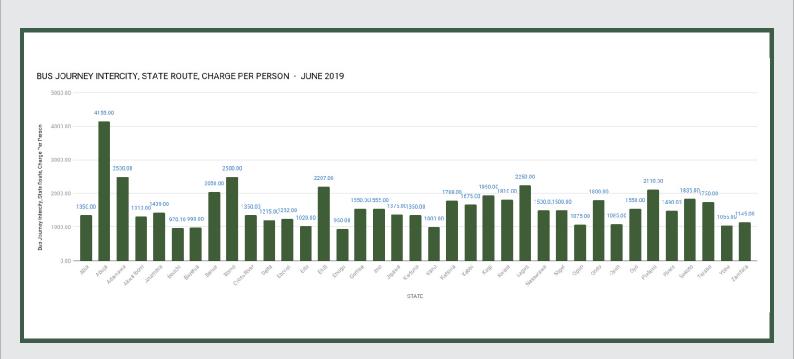

#### **Average Transport Fare Across States**

-Bus Journey Intercity, State Route, Charge Per Person

### STATES WITH THE HIGHEST AVERAGE PRICES IN JUNE 2019

# Jun -19 YoY % MoM % ABUJA FCT N4155.00 0.12% 0.12% ADAMAWA N2500.00 -21.88% 0.00% BORNO N2500.00 -9.09% 2.23%

|         | Jun -19 | YoY %   | MoM %  |
|---------|---------|---------|--------|
| ENUGU   | N950.00 | -12.84% | -1.24% |
|         |         |         |        |
| BAUCHI  | N970.10 | -8.91%  | -0.50% |
|         |         |         |        |
| BAYELSA | N990.00 | -13.91% | 1.02%  |

Average fare paid by commuters for bus journey intercity increased by 0.17% month-on-month and decreased by -7.06% year-on-year to N1,606.92 in June 2019 from N1,604.22 in May 2019. States with highest bus journey fare intercity were Abuja FCT (N4,155.00), Adamawa (N2,500.00) and Borno (N2,500.00) while States with lowest bus journey fare within city were Enugu (N950.00), Bauchi (N970.10) and Bayelsa (N990.00).