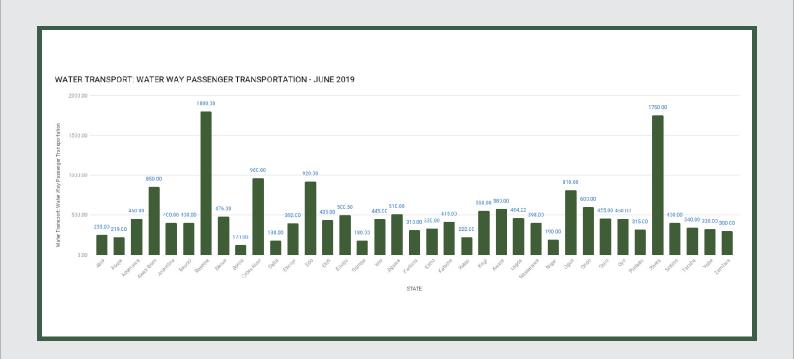

# **Average Transport Fare Across States**-Waterway Passenger Transport

### STATES WITH THE HIGHEST AVERAGE PRICES IN JUNE 2019

|                | Jun -19  | YOY%    | МоМ%   |
|----------------|----------|---------|--------|
| BAYELSA        | N1800.00 | -7.69%  | -0.92% |
|                |          |         |        |
| RIVERS         | N1750.00 | -12.50% | 0.00%  |
|                |          |         |        |
| CROSS<br>RIVER | N960.00  | -20.00% | 0.00%  |

|       | Jun -19 | YoY%    | MoM%   |
|-------|---------|---------|--------|
| BORNO | N120.00 | -17.24% | -4.00% |
|       |         |         |        |
| DELTA | N180.00 | -88.38% | 0.80%  |
|       |         |         |        |
| GOMBE | N180.00 | 0.00%   | -1.64% |

Average fare paid by passengers for water way passenger transport decreased by -2.59% month-on-month and by -12.03% year-on-year to N505.18 in June 2019 from N518.64 in May 2019. States with highest fare by water way passenger transport were Bayelsa (N1,800.00), Rivers (N1,750.00) and Cross River (N960.00) while states with lowest fare by water way passenger transport were Delta (N180.00), Borno (N180.00) and Gombe (N120.00).