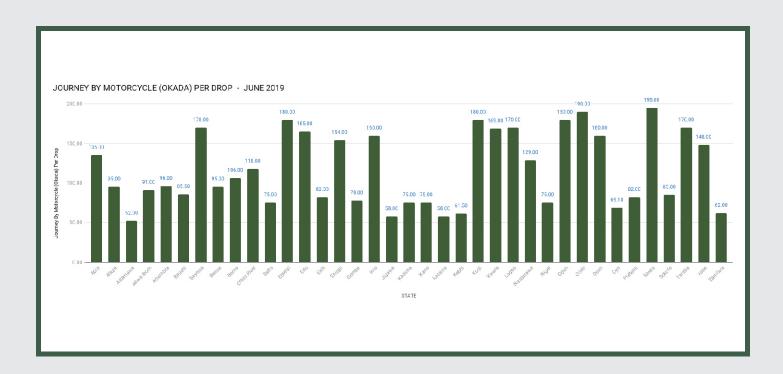

# Average Transport Fare Across States -Journey by Motorcycle (Okada) Per Drop

### STATES WITH THE HIGHEST AVERAGE PRICES IN JUNE 2019

|        | Jun -19 | YoY%   | MoM%   |
|--------|---------|--------|--------|
| RIVERS | N195.00 | 11.43% | -0.98% |
|        |         |        |        |
| ONDO   | N190.00 | 5.56%  | 1.25%  |
|        |         |        |        |
| EBONYI | N180.00 | 9.76%  | -4.55% |

|         | Jun -19 | YoY%    | МоМ%   |
|---------|---------|---------|--------|
| ADAMAWA | N52.00  | -20.00% | 4.00%  |
|         |         |         |        |
| JIGAWA  | N58.00  | -3.33%  | -3.33% |
|         |         |         |        |
| KATSINA | N58.00  | 5.45%   | 0.53%  |

Average fare paid by commuters for journey by motorcycle per drop decreased by -0.36% month-on-month and 10.31% year-on-year to N117.00 in June 2019 from N117.43 in May 2019. States with highest journey fare by motorcycle per drop were Rivers (N195.00), Ondo (N190.00) and Ebonyi (N180.00) while states with lowest journey fare by motorcycle per drop were Katsina (N58.00), Jigawa (N58.00) and Adamawa (N52.00).