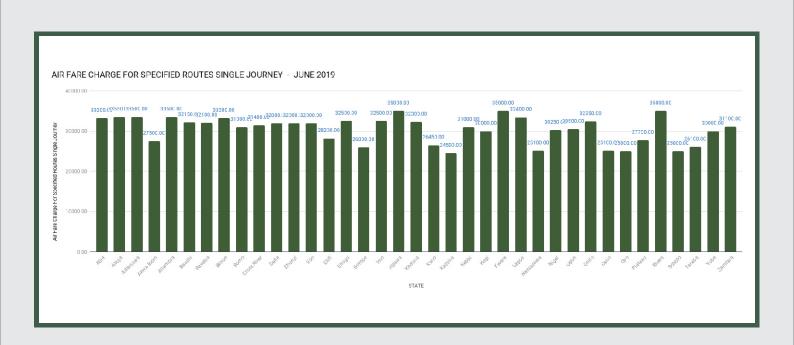

## Average Transport Fare Across States -Air Fare Charge For Specified Routes Single Journey

### STATES WITH THE HIGHEST AVERAGE PRICES IN JUNE 2019

|        | Jun -19   | YoY%   | MoM%  |
|--------|-----------|--------|-------|
| JIGAWA | N35000.00 | -9.79% | 0.00% |
|        |           |        |       |
| KWARA  | N35000.00 | 22.81% | 0.00% |
|        |           |        |       |
| RIVERS | N35000.00 | 11.11% | 0.00% |

|         | Jun -19   | YoY%    | MoM%  |
|---------|-----------|---------|-------|
| KATSINA | N24500.00 | 0.00%   | 6.52% |
|         |           |         |       |
| ОҮО     | N25000.00 | -5.66%  | 0.02% |
|         |           |         |       |
| sокото  | N25000.00 | -16.67% | 0.00% |

Average fare paid by air passengers for specified routes single journey increased by 0.47% month-on-month and by decreased by -4.28% year-on-year to N30,464.86 in June 2019 from N30,321.90 in May 2019. States with highest air fare were Jigawa (N35,000.00), Kwara (N35,000.00) and Rivers (N35,000.00) while States with lowest air fare were Katsina (N24,500.00), Oyo (N25,000.00), and Sokoto (N25,000.00).