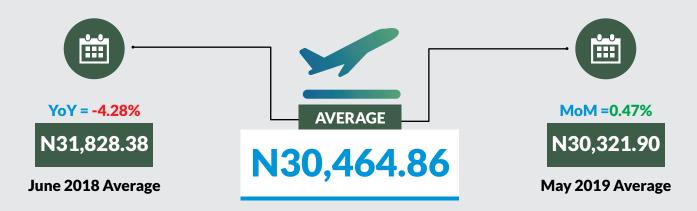

Average fare paid by air passengers for specified routes single journey increased by 0.47% month-on-month and by decreased by -4.28% year-on-year to N30,464.86 in June 2019 from N30,321.90 in May 2019. States with highest air fare were Jigawa (N35,000.00), Kwara (N35,000.00) and Rivers (N35,000.00) while States with lowest air fare were Katsina (N24,500.00), Oyo (N25,000.00), and Sokoto (N25,000.00).