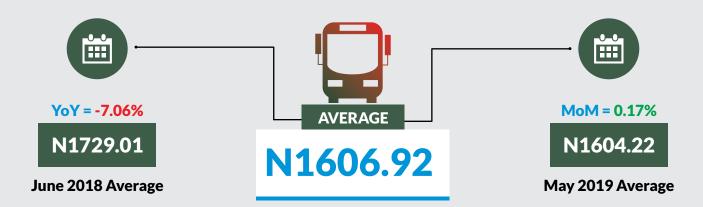

Average fare paid by commuters for bus journey intercity increased by 0.17% month-on-month and decreased by -7.06% year-on-year to N1,606.92 in June 2019 from N1,604.22 in May 2019. States with highest bus journey fare intercity were Abuja FCT (N4,155.00), Adamawa (N2,500.00) and Borno (N2,500.00) while States with lowest bus journey fare within city were Enugu (N950.00), Bauchi (N970.10) and Bayelsa (N990.00).