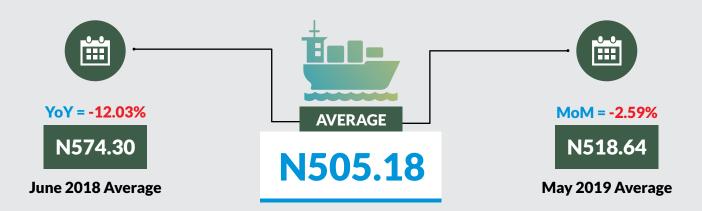

Average fare paid by passengers for water way passenger transport decreased by -2.59% month-on-month and by -12.03% year-on-year to N505.18 in June 2019 from N518.64 in May 2019. States with highest fare by water way passenger transport were Bayelsa (N1,800.00), Rivers (N1,750.00) and Cross River (N960.00) while states with lowest fare by water way passenger transport were Delta (N180.00), Borno (N180.00) and Gombe (N120.00).