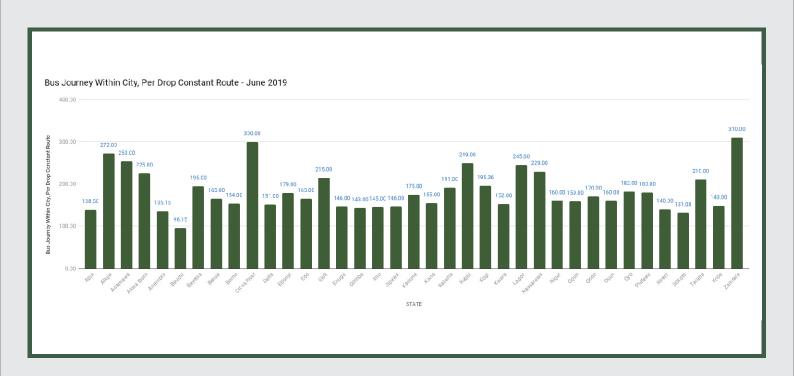

Average fare paid by commuters for bus journey within the city increased by 0.26% month-on-month and increased by 8.26% year-on-year to N182.84 in June 2019 from N182.37 in May 2019. States with highest bus journey fare within city were Zamfara (N310.00), Cross Rivers (N300.00) and Abuja FCT (N272.00) while States with lowest bus journey fare within city were Anambra (N135.15), Sokoto (N131.00) and Bauchi (N96.15).

### Average Transport Fare Across States -Bus Journey Within City, Per Drop Constant Route

### STATES WITH THE HIGHEST AVERAGE PRICES IN JUNE 2019

Jun -19 YoY % MoM %
ZAMFARA N310.00 93.63% 3.33%

CROSS RIVER N300.00 6.31% -1.64%

ABUJA FCT N272.00 -19.10% 0.74%

|         | Jun -19 | YoY %  | MoM %  |
|---------|---------|--------|--------|
| ВАИСНІ  | N96.15  | 9.26%  | 0.31%  |
|         |         |        |        |
| sокото  | N131.00 | 0.77%  | 0.77%  |
|         |         |        |        |
| ANAMBRA | N135.15 | 42.26% | -0.01% |