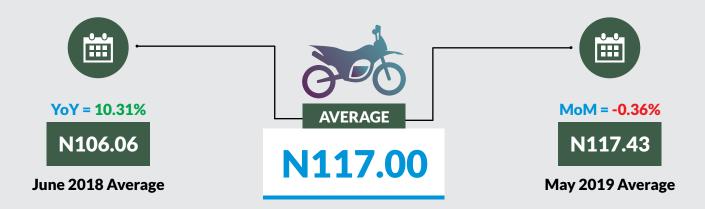

Average fare paid by commuters for journey by motorcycle per drop decreased by -0.36% month-on-month and 10.31% year-on-year to N117.00 in June 2019 from N117.43 in May 2019. States with highest journey fare by motorcycle per drop were Rivers (N195.00), Ondo (N190.00) and Ebonyi (N180.00) while states with lowest journey fare by motorcycle per drop were Katsina (N58.00), Jigawa (N58.00) and Adamawa (N52.00).