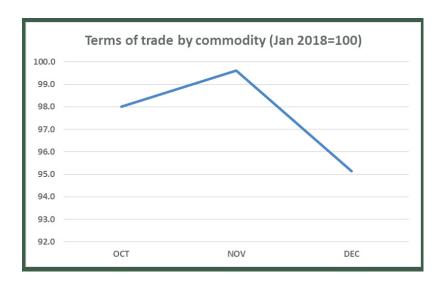

#### Terms of Trade by commodity (2018 Jan=100) (Table 3)

The All products terms of trade index stood at 98.0 in October, 99.6 in November and 95.1 in December. This indicated an increase of 1.64% in November and a decrease of 4.48% in December. On average, the terms of trade declined by 2.8% during the quarter, further indicating less favourable terms of trade. The product groups that contributed to these changes were Products of the chemical and allied industries, Mineral products and Live animals; animal products.