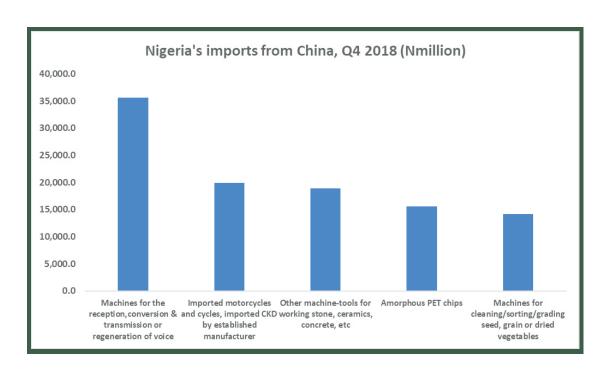

In terms of imports, Machines for reception of voice, Motor Cycles, Machine tools for working stones, Amorphous PET chips and Machines for cleaning seeds worth N35.6billion, N19.9 billion, N18.9billion, N15.6billion and N14.2 billion respectively were imported from China.

Product code

8517620000

N35,600.4

Machines 4 the reception, conversion & transmission or regeneration of voi

8711201000

N19,892.6

 $Imported\ motorcycles\ and\ cycles, imported\ CKD\ by\ established\ manufacturer$ 

8464900000

N18,911.8

Other machine-tools for working stone, ceramics, concrete, etc

3907600061

N15,559.6

Amorphous PET chips