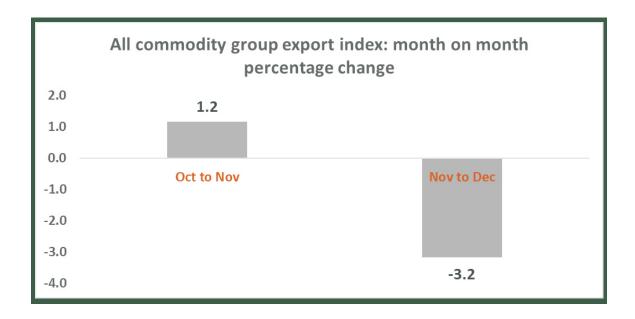

#### All commodity group export index (Table 2)

The All commodity group export index recorded 106.2, 107.4 and 104.0 in October, November and December respectively. This represents an increase of 1.2% between October and November, but a drop of 3.2% between November and December. On average, there was a decrease of 2.02%.