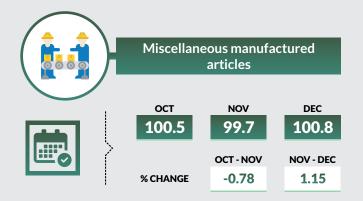

However, in December 2018, prepared foodstuffs (+3.66%), Footwear, headgears (+1.9%), as well as Live animals; animal products (+1.6%) all had positive impacts on the All product (export) group. At the same time, the downward trend recorded in base metals and articles (-2.6%), Mineral products (-3.3%), Articles of stone, plaster, cement (-3.5%), among others, affected the overall performance of the All product group export index.