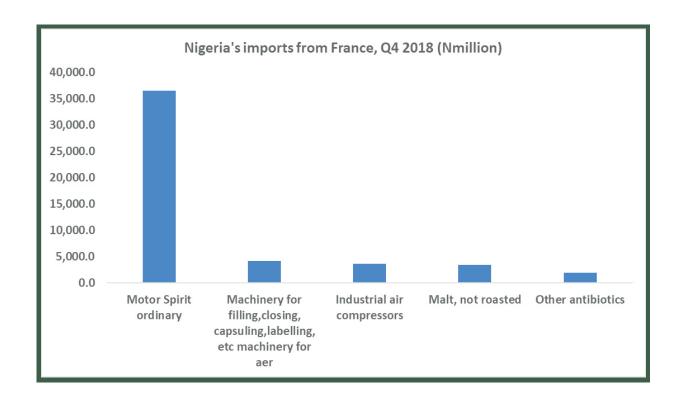

#### **FRANCE**

In Q4 2018, Nigeria exported N432.2billion worth of crude oil to France. Other major export commodities include: Natural Gas Liquified valued at N62.1 billion and Technically-specified natural rubber valued at N0.6 billion. In terms of imports, the main commodity imported was Motor spirit, accounting for N36.5 billion. Other imported products were Machinery for filling/closing/capsuling/labelling (N4.2billion) and Industrial air compressors (N3.6billion).

**IMPORT** 

Product code

Value (N)

2710115000

N36,512.9

**Motor Spirit ordinary** 

8422300000

N16,092.17

 $Machinery \ for \ filling, \ closing, \ capsuling, \ labelling, \ etc \ machinery \ for \ aerating \ beverages$ 

\_\_\_\_\_\_

2710193100

N3,529.50

Industrial air compressors

1107100000

N3,393.4

Malt, not roasted