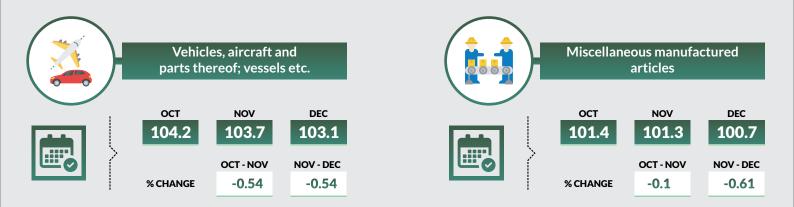

#### All commodity group import index (Table 1)

The All commodity group import index, on average, grew by 0.89% during the quarter, following a 0.47% drop in November and a 1.36% rise in December.

The main drivers of the change in November were Raw hides and Skin (+4.0%), Live animals; animal products (+3.4%), Base metals and articles (+1.4%), as well as animals and vegetable fats (+1.3%). These were offset by decreases in Products of the chemical and Allied industries (-1.0%), Mineral product (-1.1%), Vegetable products (-1.3%) and foot wears, head gears etc(-2.1%).

In December 2018, the positive contributions of Prepared foodstuffs (+4.1%), Foot wears (+2.6%), Mineral products (+2.2%) and Products of the chemical and Allied industries (+1.8%) were also offset by negative trends in Vegetable products (-0.9%), Textiles and articles (-2.0%), Animal and Vegetable fats (-2.3%) and Raw hides and Skin (-2.9%).

2710193100

N2,097.6

Lubricating oils to be mixed

| Table 1 Import price indexes and percent chang               | es of Comr | nodity G | roups: O | ct to De | c, [2018 | Jan=100]              |
|--------------------------------------------------------------|------------|----------|----------|----------|----------|-----------------------|
|                                                              |            | -<br>-   | Index    |          | Percen   | tage change (monthly) |
| Description                                                  |            |          |          |          | Oct      | Nov                   |
|                                                              |            |          |          |          | to       | to                    |
|                                                              |            |          |          |          | Nov      | Dec                   |
| Live animals; animal products                                | 100        | 102.0    | 105.5    | 104.7    | 3.45     | -0.71                 |
| Vegetable products                                           | 100        | 104.7    | 103.4    | 102.5    | -1.32    | -0.87                 |
| Animal and vegetable fats and oils and other cleavage prod.  | 100        | 102.4    | 103.7    | 101.3    | 1.30     | -2.31                 |
| Prepared foodstuffs; beverages, spirits and vinegar; tobacco | 100        | 103.3    | 102.3    | 106.5    | -0.98    | 4.14                  |
| Mineral products                                             | 100        | 119.1    | 117.8    | 120.4    | -1.11    | 2.21                  |
| Products of the chemical and allied industries               | 100        | 101.8    | 100.7    | 102.6    | -1.05    | 1.84                  |
| Plastic, rubber and articles thereof                         | 100        | 102.3    | 101.7    | 102.9    | -0.61    | 1.18                  |
| Raw hides and skins, leather, furskins etc.; saddlery        | 100        | 99.8     | 103.8    | 100.8    | 4.00     | -2.89                 |
| Wood and articles of wood, wood charcoal and articles        | 100        | 101.9    | 101.7    | 102.3    | -0.21    | 0.57                  |
| Paper making material; paper and paperboard, articles        | 100        | 102.5    | 103.4    | 103.1    | 0.88     | -0.31                 |
| Textiles and textile articles                                | 100        | 104.1    | 104.1    | 102.1    | 0.00     | -1.96                 |
| Footwear, headgear, umbrellas, sunshades, whips etc.         | 100        | 107.8    | 105.6    | 108.4    | -2.08    | 2.64                  |
| Articles of stone, plaster, cement, asbestos, mica, ceramic  | 100        | 101.9    | 102.6    | 102.1    | 0.64     | -0.52                 |
| Pearls, precious and semi-precious stones, precious metals   | 100        | 103.3    | 103.0    | 102.4    | -0.30    | -0.57                 |
| Base metals and articles of base metals                      | 100        | 98.8     | 100.2    | 100.9    | 1.38     | 0.70                  |
| Boilers, machinery and appliances; parts thereof             | 100        | 100.8    | 101.3    | 102.1    | 0.44     | 0.77                  |
| Vehicles, aircraft and parts thereof; vessels etc.           | 100        | 104.2    | 103.7    | 103.1    | -0.54    | -0.54                 |
| Miscellaneous manufactured articles                          | 100        | 101.4    | 101.3    | 100.7    | -0.1     | -0.61                 |
| All commodity Group Import Price Index                       | 100        | 108.4    | 107.9    | 109.3    | -0.5     | 1.36                  |
|                                                              |            |          |          |          |          |                       |