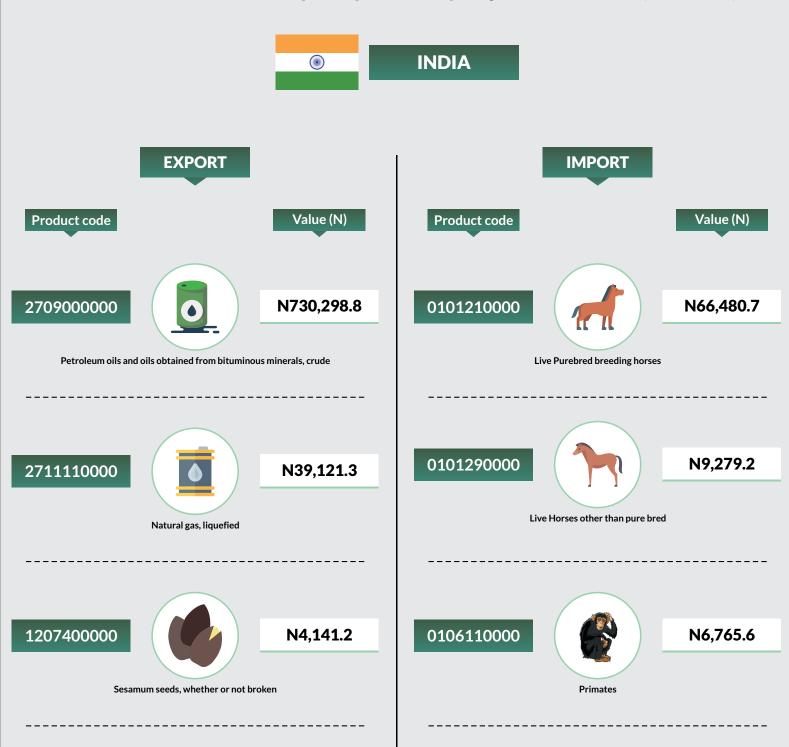

#### **INDIA**

India was Nigeria's major export market in Q4 2018 accounting for 15.5% (N780.1billion) of total exports. The largest export commodity to India was crude oil (N730.3billion). This was followed by Natural gas liquified (N39.1billion), Sesamum seed (N4.1billion), Cashew nuts (N2.0billion) and others.

On the other hand, Nigeria imported Live purebred horses (N66.5 billion), Live horses (N9.3 billion), Primates (N6.8 billion) and Other live mammals (N6.6 billion) from India during the period under review.