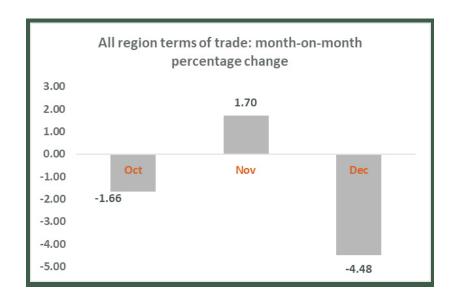

#### Terms of Trade by Regions [2018 Jan=100] (Table 6)

During the quarter, the All Region terms of trade registered 98.07 (October), 99.74 (November) and 95.27 (December). These indices show an increase of 1.7% in November compared with October, and a decrease of 4.48% in December against the level in November. On average, the terms of trade declined by 2.78% during the quarter driven by less favourable terms of trade within Africa.