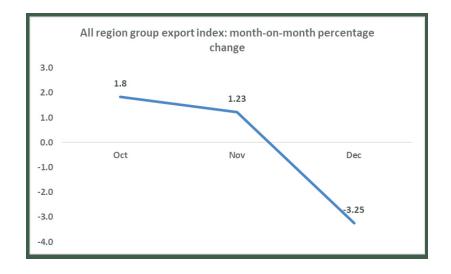

#### All Region Group export index (Table 4)

The All region group export index stood at 106.2 in October, an increase of 1.8% over the figure recorded in September. In November and December, it registered 107.5 and 104.0, representing an increase of 1.23% between October and November and a drop of 3.25% between November and December. Overall, the index recorded a drop of 2.02%, driven mainly by falling exports prices in Asia and within Africa.