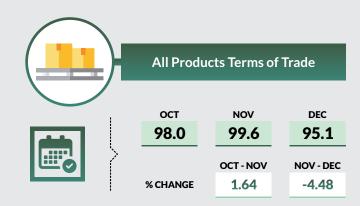

#### Terms of Trade by commodity (2018 Jan=100) (Table 3)

The All products terms of trade index stood at 98.0 in October, 99.6 in November and 95.1 in December. This indicated an increase of 1.64% in November and a decrease of 4.48% in December. On average, the terms of trade declined by 2.8% during the quarter, further indicating less favourable terms of trade. The product groups that contributed to these changes were Products of the chemical and allied industries, Mineral products and Live animals; animal products.