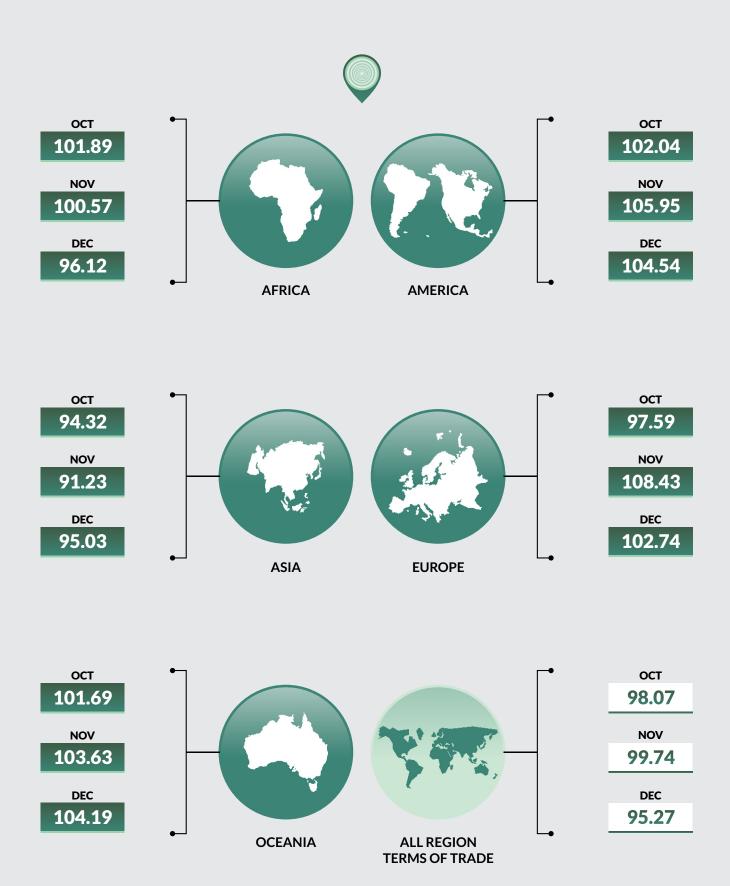

#### Terms of Trade by Regions [2018 Jan=100] (Table 6)

During the quarter, the All Region terms of trade registered 98.07 (October), 99.74 (November) and 95.27 (December). These indices show an increase of 1.7% in November compared with October, and a decrease of 4.48% in December against the level in November. On average, the terms of trade declined by 2.78% during the quarter driven by less favourable terms of trade within Africa.

Table 6 Terms Of Trade by (REGIONS) Q4,2018 Jan=100]

| CONTINENT                 | Jan | OCT    | NOV    | DEC    |
|---------------------------|-----|--------|--------|--------|
| AFRICA                    | 100 | 101.89 | 100.57 | 96.12  |
| AMERICA                   | 100 | 102.04 | 105.95 | 104.54 |
| ASIA                      | 100 | 94.32  | 91.23  | 95.03  |
| EUROPE                    | 100 | 97.59  | 108.43 | 102.74 |
| OCEANIA                   | 100 | 101.69 | 103.63 | 104.19 |
| All Region Terms of Trade | 100 | 98.07  | 99.74  | 95.27  |