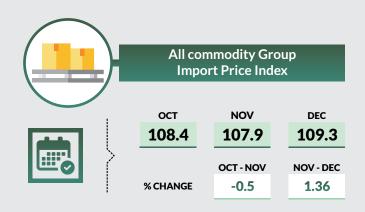

#### All commodity group import index (Table 1)

The All commodity group import index, on average, grew by 0.89% during the quarter, following a 0.47% drop in November and a 1.36% rise in December.

The main drivers of the change in November were Raw hides and Skin (+4.0%), Live animals; animal products (+3.4%), Base metals and articles (+1.4%), as well as animals and vegetable fats (+1.3%). These were offset by decreases in Products of the chemical and Allied industries (-1.0%), Mineral product (-1.1%), Vegetable products (-1.3%) and foot wears, head gears etc(-2.1%).

2710193100

N2,097.6

Lubricating oils to be mixed

| Table 1 Import price indexes and percent chang               | es of Comr | nodity G | roups: O | ct to De | c, [2018 | Jan=100]              |
|--------------------------------------------------------------|------------|----------|----------|----------|----------|-----------------------|
|                                                              |            | -<br>-   | Index    |          | Percen   | tage change (monthly) |
| Description                                                  |            |          |          |          | Oct      | Nov                   |
|                                                              |            |          |          |          | to       | to                    |
|                                                              |            |          |          |          | Nov      | Dec                   |
| Live animals; animal products                                | 100        | 102.0    | 105.5    | 104.7    | 3.45     | -0.71                 |
| Vegetable products                                           | 100        | 104.7    | 103.4    | 102.5    | -1.32    | -0.87                 |
| Animal and vegetable fats and oils and other cleavage prod.  | 100        | 102.4    | 103.7    | 101.3    | 1.30     | -2.31                 |
| Prepared foodstuffs; beverages, spirits and vinegar; tobacco | 100        | 103.3    | 102.3    | 106.5    | -0.98    | 4.14                  |
| Mineral products                                             | 100        | 119.1    | 117.8    | 120.4    | -1.11    | 2.21                  |
| Products of the chemical and allied industries               | 100        | 101.8    | 100.7    | 102.6    | -1.05    | 1.84                  |
| Plastic, rubber and articles thereof                         | 100        | 102.3    | 101.7    | 102.9    | -0.61    | 1.18                  |
| Raw hides and skins, leather, furskins etc.; saddlery        | 100        | 99.8     | 103.8    | 100.8    | 4.00     | -2.89                 |
| Wood and articles of wood, wood charcoal and articles        | 100        | 101.9    | 101.7    | 102.3    | -0.21    | 0.57                  |
| Paper making material; paper and paperboard, articles        | 100        | 102.5    | 103.4    | 103.1    | 0.88     | -0.31                 |
| Textiles and textile articles                                | 100        | 104.1    | 104.1    | 102.1    | 0.00     | -1.96                 |
| Footwear, headgear, umbrellas, sunshades, whips etc.         | 100        | 107.8    | 105.6    | 108.4    | -2.08    | 2.64                  |
| Articles of stone, plaster, cement, asbestos, mica, ceramic  | 100        | 101.9    | 102.6    | 102.1    | 0.64     | -0.52                 |
| Pearls, precious and semi-precious stones, precious metals   | 100        | 103.3    | 103.0    | 102.4    | -0.30    | -0.57                 |
| Base metals and articles of base metals                      | 100        | 98.8     | 100.2    | 100.9    | 1.38     | 0.70                  |
| Boilers, machinery and appliances; parts thereof             | 100        | 100.8    | 101.3    | 102.1    | 0.44     | 0.77                  |
| Vehicles, aircraft and parts thereof; vessels etc.           | 100        | 104.2    | 103.7    | 103.1    | -0.54    | -0.54                 |
| Miscellaneous manufactured articles                          | 100        | 101.4    | 101.3    | 100.7    | -0.1     | -0.61                 |
| All commodity Group Import Price Index                       | 100        | 108.4    | 107.9    | 109.3    | -0.5     | 1.36                  |
|                                                              |            |          |          |          |          |                       |