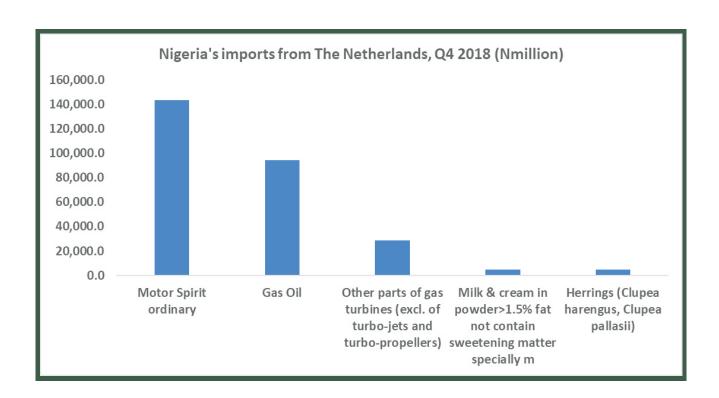

#### **NETHERLANDS**

The Netherlands, a major export market of Nigeria in Q4 2018, accounted for 6.5% (N328.7billion) of total exports. Exports to the Netherlands was dominated by crude oil (N272.6billion). This was followed by other petroleum gases in gaseous state (N19.1billion), Good fermented Nigerian Cocoa Beans (N15.3 billion) and Superior quality raw Cocoa Beans (N7.1billion) and others. With respect to imports, Motor spirit valued at N143.2billion, Gas oil valued at N94.5billion, Other parts of gas turbine valued at N28.5billion were the major goods imported from the Netherlands.

**Motor Spirit ordinary** 

2710192100

N94,464.0

Gas Oil

8411990000

N28,466.9

Other parts of gas turbines (excl. of turbo-jets and turbo-propellers)

0402211000

N4,794.1

Milk & cream in powder > 1.5% fat not contain sweetening matter specially made for infants

0303510000

N4,761.3

Herrings (Clupea harengus, Clupea pallasii)

2710124000

N4,733.0

Motor spirit, super

7308400000

N3,334.7

Doors, window-frames and thresholds for doors of iron or steel

0303680000

N3,257.7

Milk & cream in powder>1.5% fat not contain sweetening matter specially made for infants

7210120000

N2,227.8

Flatrolled iron/steel, width>=600mm, >= 0.5mm thick, clad, plated...with ti