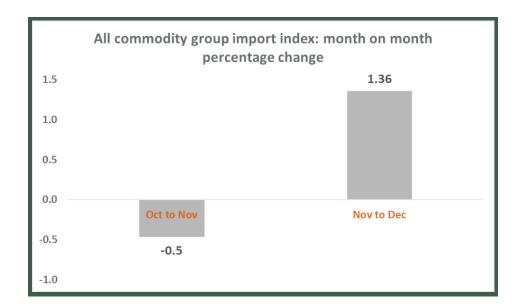

#### All commodity group import index (Table 1)

The All commodity group import index, on average, grew by 0.89% during the quarter, following a 0.47% drop in November and a 1.36% rise in December.

The main drivers of the change in November were Raw hides and Skin (+4.0%), Live animals; animal products (+3.4%), Base metals and articles (+1.4%), as well as animals and vegetable fats (+1.3%). These were offset by decreases in Products of the chemical and Allied industries (-1.0%), Mineral product (-1.1%), Vegetable products (-1.3%) and foot wears, head gears etc(-2.1%).