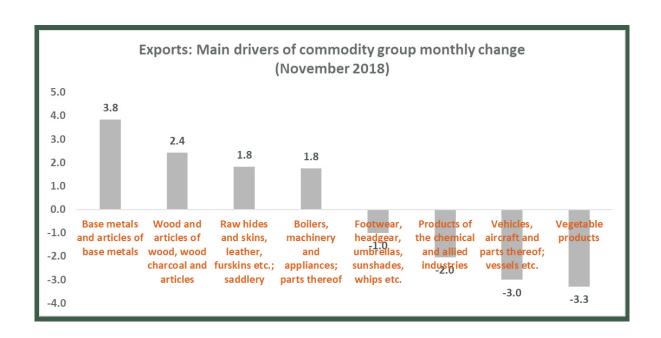

The product groups that contributed to the changes in November were: Base metals and articles of base metals (+3.8%), Wood and articles of wood, wood charcoal and articles (+2.4%) and Raw hides and skins, leather, furskins etc.; saddlery (+1.8%). These were offset by Products of the chemical and allied industries (-2.0%), Vehicles, aircraft and parts thereof; vessels(-3.0%) and Vegetable products (-3.3%).