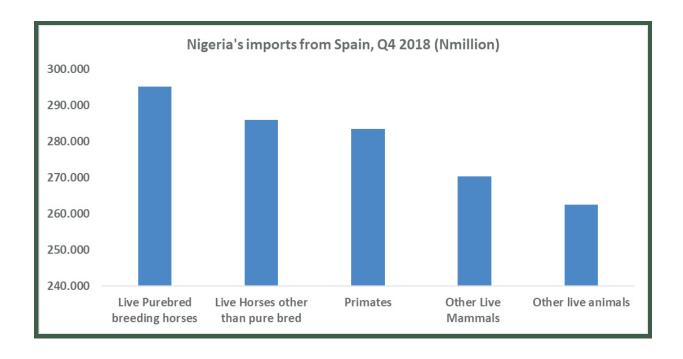

In terms of imported commodities, Live purebred breeding horses valued at N295.2 billion, Live horses other than purebred valued at N285.9 billion, Primates valued at N283.4 billion and other Live mammals valued at N270.2 billion were imported from Spain.

4001220000

N700.7

Technically specified natural rubber, in primary forms or in plates, etc

**IMPORT** 

Product code

Value (N)

0101210000

N295.167

Live Purebred breeding horses

0101290000

N285.942

Live Horses other than pure bred

0106110000

N283.370

**Primates** 

0106190000

N270.230