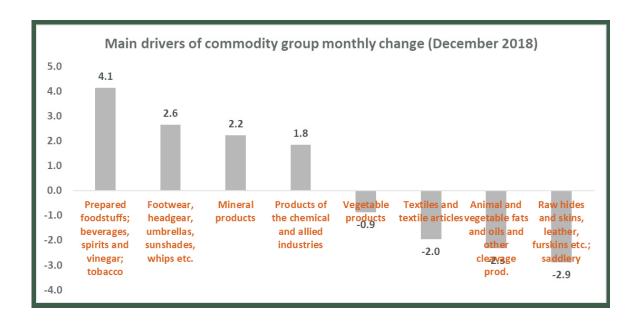

In December 2018, the positive contributions of Prepared foodstuffs (+4.1%), Foot wears (+2.6%), Mineral products (+2.2%) and Products of the chemical and Allied industries (+1.8%) were also offset by negative trends in Vegetable products (-0.9%), Textiles and articles (-2.0%), Animal and Vegetable fats (-2.3%) and Raw hides and Skin (-2.9%).