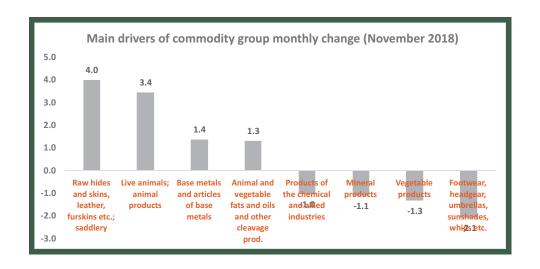

#### All commodity group import index (Table 1)

The All commodity group import index, on average, grew by 0.89% during the quarter, following a 0.47% drop in November and a 1.36% rise in December.

The main drivers of the change in November were Raw hides and Skin (+4.0%), Live animals; animal products (+3.4%), Base metals and articles (+1.4%), as well as animals and vegetable fats (+1.3%). These were offset by decreases in Products of the chemical and Allied industries (-1.0%), Mineral product (-1.1%), Vegetable products (-1.3%) and foot wears, head gears etc(-2.1%).