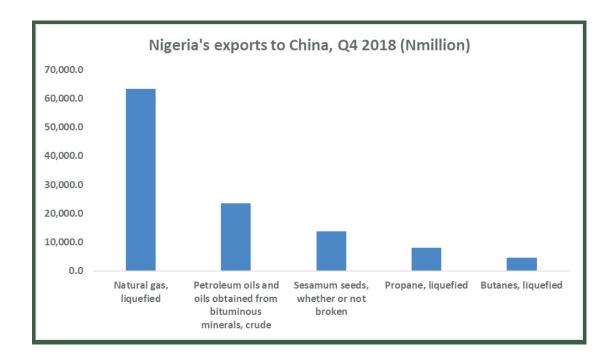

#### **CHINA**

China has maintained its position as a major trading partner of Nigeria. In Q4 2018, Nigeria's export trade with China was dominated by Natural Gas liquified which amounted to N63.4billion in value, followed by crude oil (N23.5billion), sesamum seed(N13.7billion), propane, liquified (N8.0billion) and butane, liquified (N4.7billion).

# COMMODITY PRICE INDICES AND TERM OF TRADE - Q3 2018

Merchandise Trade with top five partners by major commodities (N'million)

Value (N)

2711110000

N63,398.8

Natural gas, liquefied

2709000000

N23,484.1

Petroleum oils and oils obtained from bituminous minerals, crude

1207400000

N13,719.6

Sesamum seeds, whether or not broken

2711120000

N7,981.9

Propane, liquefied

**IMPORT** 