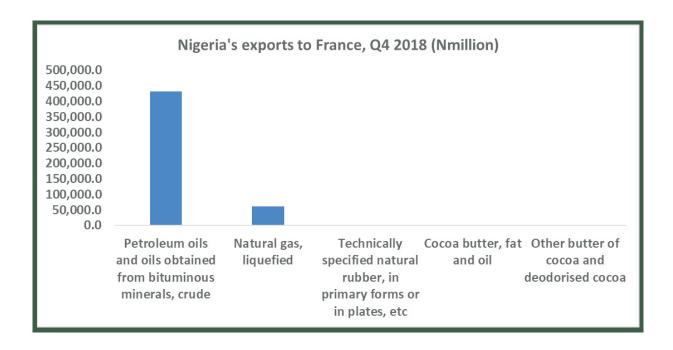

#### **FRANCE**

In Q4 2018, Nigeria exported N432.2billion worth of crude oil to France. Other major export commodities include: Natural Gas Liquified valued at N62.1 billion and Technically-specified natural rubber valued at N0.6 billion. In terms of imports, the main commodity imported was Motor spirit, accounting for N36.5 billion. Other imported products were Machinery for filling/closing/capsuling/labelling (N4.2billion) and Industrial air compressors (N3.6billion).

# COMMODITY PRICE INDICES AND TERM OF TRADE - Q3 2018

Merchandise Trade with top five partners by major commodities (N'million)

**EXPORT** 

Product code

Value (N)

2709000000

N432,151.7

Petroleum oils and oils obtained from bituminous minerals, crude

2711110000

N62,072.2

Natural gas, liquefied

4001220000

N632.0

 $Technically \ specified \ natural \ rubber, in primary \ forms \ or \ in \ plates, etc$ 

1804000000

N368.2