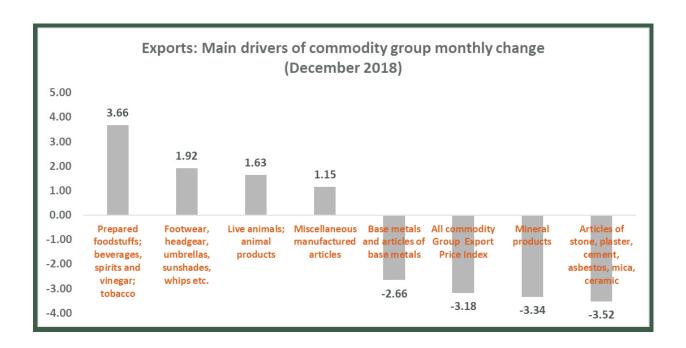

However, in December 2018, prepared foodstuffs (+3.66%), Footwear, headgears (+1.9%), as well as Live animals; animal products (+1.6%) all had positive impacts on the All product (export) group. At the same time, the downward trend recorded in base metals and articles (-2.6%), Mineral products (-3.3%), Articles of stone, plaster, cement (-3.5%), among others, affected the overall performance of the All product group export index.

OCT 102.3

NOV 102.5

DEC 106.3

% CHANGE

OCT - NOV 0.24

**NOV - DEC** 3.66

#### Mineral products

OCT 106.3

NOV 107.6

DEC 104.0

% CHANGE

OCT - NOV 1.24

**NOV - DEC** -3.34

Articles of stone, plaster, cement, asbestos, mica, ceramic

ОСТ 102.1

NOV 103.5

DEC 99.8

% CHANGE

OCT - NOV 1.38

**NOV - DEC** -3.52

Base metals and articles of base metals

OCT 98.1

NOV 101.9

DEC 99.2

% CHANGE

OCT - NOV 3.84

**NOV-DEC** -2.66

Boilers, machinery and appliances; parts thereof

OCT 100.3