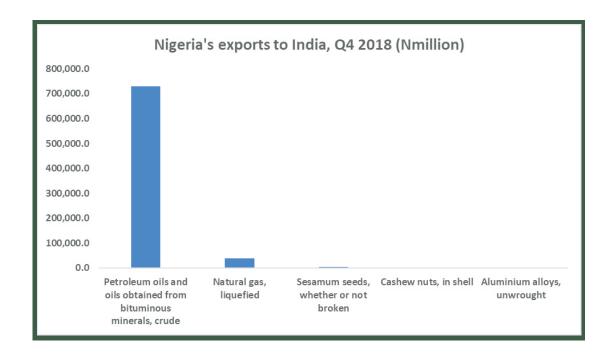

#### **INDIA**

India was Nigeria's major export market in Q4 2018 accounting for 15.5% (N780.1billion) of total exports. The largest export commodity to India was crude oil (N730.3billion). This was followed by Natural gas liquified (N39.1billion), Sesamum seed (N4.1billion), Cashew nuts (N2.0billion) and others.