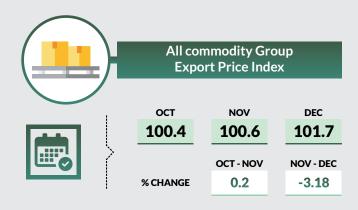

#### All commodity group export index (Table 2)

The All commodity group export index recorded 106.2, 107.4 and 104.0 in October, November and December respectively. This represents an increase of 1.2% between October and November, but a drop of 3.2% between November and December. On average, there was a decrease of 2.02%.