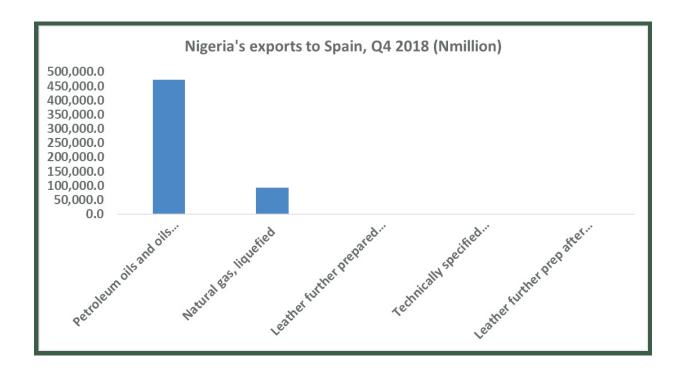

#### **SPAIN**

Nigeria's exports to Spain was valued at N569.4 billion making it the second largest export market for Nigeria in Q4 2018. Crude oil was the top Nigerian export during the period under review, valued at N471.6 billion. Other goods exported to Spain during the period were Natural Gas liquified valued at N93.1 billion, Leather prepared after tanning (goat) (N2.1 billion) and others.

Petroleum oils and oils obtained from bituminous minerals, crude

2711110000

N93,079.3

Natural gas, liquefied

4113100000

N2,102.6

Leather further prepared after tanning/crusting without wool on of goats or kids