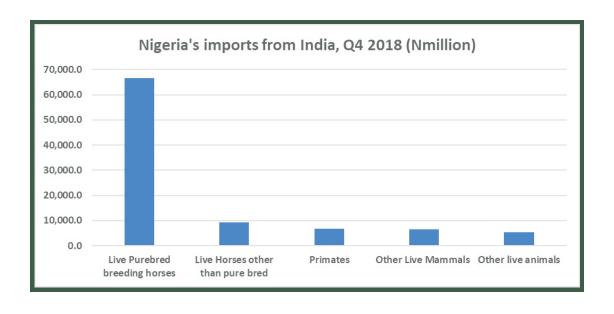

#### **INDIA**

India was Nigeria's major export market in Q4 2018 accounting for 15.5% (N780.1billion) of total exports. The largest export commodity to India was crude oil (N730.3billion). This was followed by Natural gas liquified (N39.1billion), Sesamum seed (N4.1billion), Cashew nuts (N2.0billion) and others.

On the other hand, Nigeria imported Live purebred horses (N66.5 billion), Live horses (N9.3 billion), Primates (N6.8 billion) and Other live mammals (N6.6 billion) from India during the period under review.