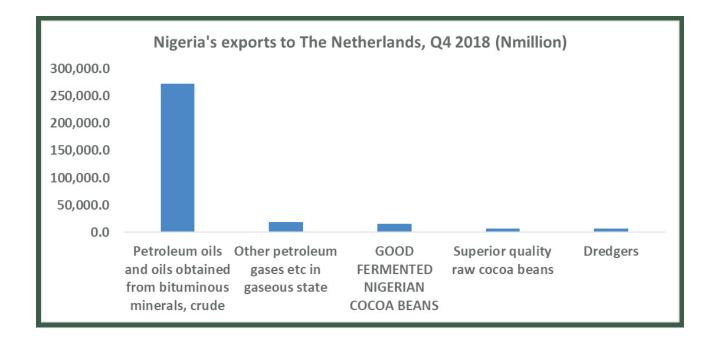

#### **NETHERLANDS**

The Netherlands, a major export market of Nigeria in Q4 2018, accounted for 6.5% (N328.7billion) of total exports. Exports to the Netherlands was dominated by crude oil (N272.6billion). This was followed by other petroleum gases in gaseous state (N19.1billion), Good fermented Nigerian Cocoa Beans (N15.3 billion) and Superior quality raw Cocoa Beans (N7.1billion) and others. With respect to imports, Motor spirit valued at N143.2billion, Gas oil valued at N94.5billion, Other parts of gas turbine valued at N28.5billion were the major goods imported from the Netherlands.

# COMMODITY PRICE INDICES AND TERM OF TRADE - Q4 2018

Merchandise Trade with top five partners by major commodities (N'million)

Product code

Value (N)

2709000000

N272,551.3

Petroleum oils and oils obtained from bituminous minerals, crude

2711290000

N19,082.1

Other petroleum gases etc in gaseous state  $% \label{eq:control} % \label{eq:control} % \label{eq:control} % \label{eq:controller} % \label{eq:contro$ 

1801000000

N15,282.4

Good Fermented Nigerian Cocoa Beans

1801001100

N7.147.7

Superior quality raw cocoa beans

**IMPORT** 

Product code

Value (N)

2710115000

N143,163.5