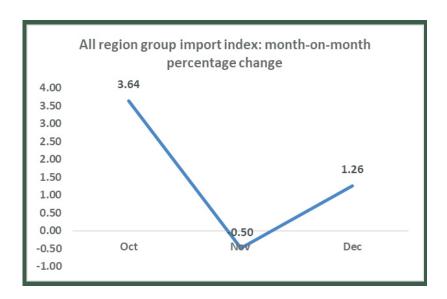

#### All Region Group import index (Table 5)

The all region group import index stood at 108.4 in October, 107.9 in November and 109.2 in December. This indicates a decrease of 0.5% in November against the index recorded in October and an increase of 1.26% in December when compared with the value recorded in November. Overall, the index recorded 0.76% increase during the quarter, driven by rising prices of imports from the Oceania region.