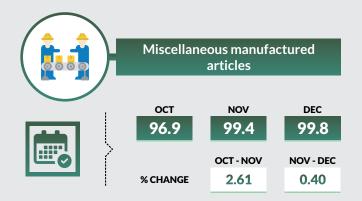

| Table3 Terms Of Trade by co                                     | mmodity | y Q4, 20 | 18 Jan=: | 100   |                    |            |
|-----------------------------------------------------------------|---------|----------|----------|-------|--------------------|------------|
|                                                                 |         |          |          |       |                    |            |
|                                                                 |         |          |          |       | Percentage (month) | -          |
| Commodity Group                                                 | JAN     | ОСТ      | NOV      | DEC   | Oct to Nov         | Nov to Dec |
| Live animals; animal products                                   | 100     | 104.5    | 102.2    | 101.9 | -2.18              | -0.28      |
| Vegetable products                                              | 100     | 104.4    | 102.4    | 104.1 | -2.00              | 1.68       |
| Animal and vegetable fats and oils and other cleavage products. | 100     | 100.0    | 98.6     | 101.5 | -1.39              | 2.90       |
| Prepared foodstuffs; beverages, spirits and vinegar; tobacco    | 100     | 99.0     | 100.2    | 99.8  | 1.23               | -0.45      |
| Mineral products                                                | 100     | 89.2     | 91.3     | 86.4  | 2.37               | -5.43      |
| Products of the chemical and allied industries                  | 100     | 100.5    | 99.5     | 97.4  | -1.01              | -2.11      |
| Plastic, rubber and articles thereof                            | 100     | 96.1     | 98.3     | 97.6  | 2.22               | -0.69      |
| Raw hides and skins, leather, furskins etc.; saddlery           | 100     | 104.5    | 102.3    | 102.7 | -2.09              | 0.43       |
| Wood and articles of wood, wood charcoal and articles           | 100     | 100.5    | 103.2    | 101.6 | 2.64               | -1.50      |
| Paper making material; paper and paperboard, articles           | 100     | 97.4     | 97.5     | 96.8  | 0.09               | -0.72      |
| Textiles and textile articles                                   | 100     | 98.7     | 98.4     | 99.4  | -0.27              | 1.02       |
| Footwear, headgear, umbrellas, sunshades, whips etc.            | 100     | 102.1    | 103.2    | 102.5 | 1.10               | -0.70      |
| Articles of stone, plaster, cement, asbestos, mica, ceramic     | 100     | 100.1    | 100.9    | 97.8  | 0.73               | -3.02      |
| Base metals and articles of base metals                         | 100     | 99.3     | 101.7    | 98.3  | 2.43               | -3.33      |
| Boilers, machinery and chemical appliances; parts thereof       | 100     | 99.4     | 100.7    | 99.9  | 1.32               | -0.86      |
| Vehicles, aircraft and parts thereof; vessels etc.              | 100     | 100.5    | 98.0     | 99.2  | -2.48              | 1.20       |
| Miscellaneous manufactured articles                             | 100     | 96.9     | 99.4     | 99.8  | 2.61               | 0.40       |
| All Products Terms of Trade                                     | 100     | 98.0     | 99.6     | 95.1  | 1.64               | -4.48      |