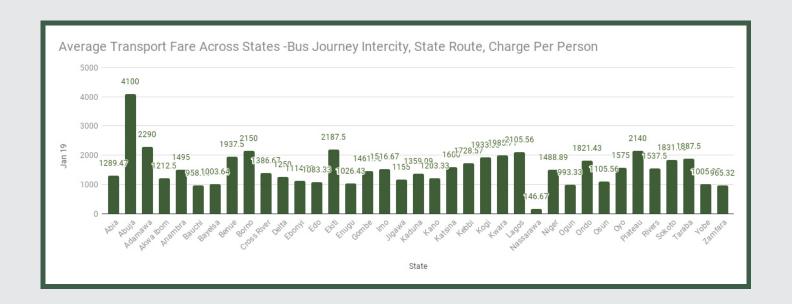

### **Average Transport Fare Across States**

-Bus Journey Intercity, State Route, Charge Per Person

Average fare paid by commuters for bus journey intercity decreased by -13.90% month-on-month and by -18.43% year-on-year to N1,541.38 in January 2019 from N1,790.14 in December 2018. States with highest bus journey fare intercity were Abuja FCT (N4,100.00), Adamawa (N2,290.00) and Ekiti (N2,187.50) while States with lowest bus journey fare within city were Nasarawa (N146.67), Bauchi (N958.33) and Zamfara (N965.32).

## STATES WITH THE HIGHEST AVERAGE PRICES IN JANUARY 2019

|           | Jan -19  | YoY %   | MoM %   |
|-----------|----------|---------|---------|
| ABUJA FCT | N4100.00 | -27.11% | -8.89%  |
|           |          |         |         |
| ADAMAWA   | N2290.00 | -31.82% | -8.40%  |
|           |          |         |         |
| EKITI     | N2187.50 | 6.47%   | -10.71% |

|          | Jan -19 | YoY %   | MoM %   |
|----------|---------|---------|---------|
| ZAMFARA  | N965.32 | -22.77% | -22.77% |
|          |         |         |         |
| BAUCHI   | N958.33 | -31.90% | -20.14% |
|          |         |         |         |
| NASARAWA | N146.67 | -89.19% | -90.22% |