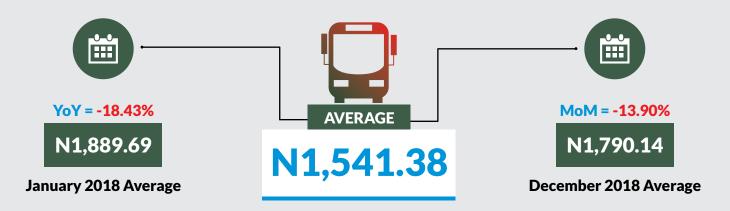

Average fare paid by commuters for bus journey intercity decreased by -13.90% month-on-month and by -18.43% year-on-year to N1,541.38 in January 2019 from N1,790.14 in December 2018. States with highest bus journey fare intercity were Abuja FCT (N4,100.00), Adamawa (N2,290.00) and Ekiti (N2,187.50) while States with lowest bus journey fare within city were Nasarawa (N146.67), Bauchi (N958.33) and Zamfara (N965.32).