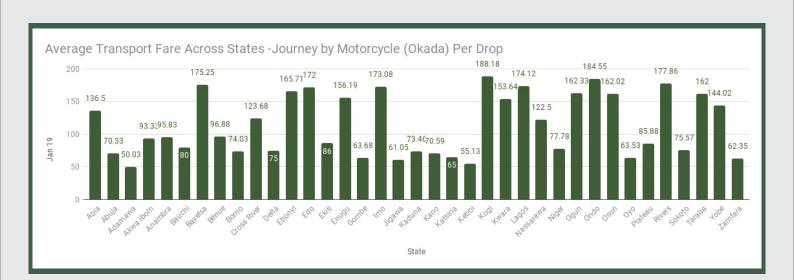

# Average Transport Fare Across States -Journey by Motorcycle (Okada) Per Drop

Average fare paid by commuters for journey by motorcycle per drop increased by -3.88% month-on-month and 5.21% year-on-year to N113.76 in January 2019 from N118.35 in December 2018. States with highest journey fare by motorcycle per drop were Kogi (N188.18), Ondo (N184.55) and Rivers (N177.86) while states with lowest journey fare by motorcycle per drop were Adamawa (N50.03) Kebbi (N55.13) and Jigawa (N61.05).

## STATES WITH THE HIGHEST AVERAGE PRICES IN JANUARY 2019

 Jan -19
 YoY%
 MoM%

 KOGI
 N188.18
 56.82%
 4.55%

 ONDO
 N184.55
 -8.08%
 -0.84%

 RIVERS
 N177.86
 -11.12%
 -6.04%

|         | Jan -19 | YoY%    | MoM%    |
|---------|---------|---------|---------|
| JIGAWA  | N61.05  | -11.29% | -0.79%  |
| ,       |         |         |         |
| KEBBI   | N55.13  | -43.99% | -14.26% |
| ,       |         |         |         |
| ADAMAWA | N50.03  | -44.41% | 0.07%   |