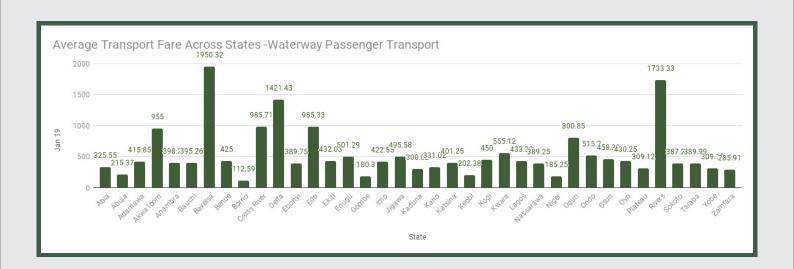

# **Average Transport Fare Across States**-Waterway Passenger Transport

Average fare paid by passengers for water way passenger transport decreased by -5.53% month-on-month and -15.81% year-on-year to N537.14 in January 2019 from N568.58 in December 2018. States with highest fare by water way passenger transport were Bayelsa (N1,950.32), Rivers (N1,733.33) and Delta (N1,421.43) while states with lowest fare by water way passenger transport were Borno (N112.59), Niger (N185.25) and Gombe (N180.30).

## STATES WITH THE HIGHEST AVERAGE PRICES IN JANUARY 2019

|         | Jan -19  | YoY%    | MoM%    |
|---------|----------|---------|---------|
| BAYELSA | N1950.32 | -0.62%  | -13.51% |
|         |          |         |         |
| RIVERS  | N1733.33 | -17.46% | -1.52%  |
|         |          |         |         |
| DELTA   | N1421.43 | -13.92% | -4.33%  |

|       | Jan -19 | YoY%    | MoM%   |
|-------|---------|---------|--------|
| NIGER | N185.25 | -42.11% | -7.38% |
|       |         |         |        |
| GOMBE | N180.30 | 0.17%   | -2.54% |
|       |         |         |        |
| BORNO | N112.59 | -25.93% | -2.10% |