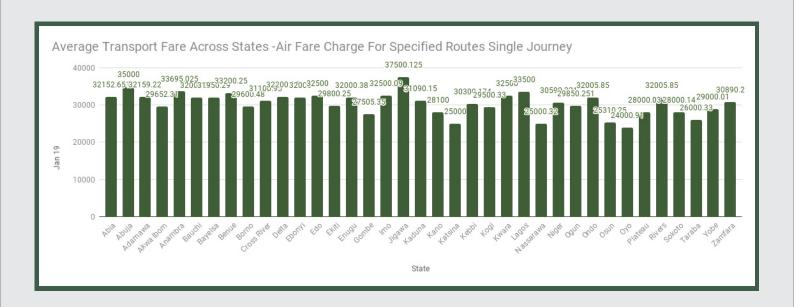

## Average Transport Fare Across States -Air Fare Charge For Specified Routes Single Journey

Average fare paid by air passengers for specified routes single journey decreased by -3.20% month-on-month and by -7.84% year-on-year to N30,463.86 in January 2019 from N31,471.62 in December 2018. States with highest air fare were Anambra (N33,695.03), Abuja FCT (N35,000.00) and Jigawa (N37,500.00) while States with lowest air fare were Oyo (N24,000.91), Nasarawa (N25,000.32), and Katsina (N25,000.00).

## STATES WITH THE HIGHEST AVERAGE PRICES IN JANUARY 2019

|           | Jan -19   | YoY%    | MoM%   |
|-----------|-----------|---------|--------|
| JIGAWA    | N37500.13 | -6.25%  | -2.60% |
|           |           |         |        |
| ABUJA FCT | N35000.00 | -28.57% | -9.09% |
|           |           |         |        |
| ANAMBRA   | N33695.03 | -14.70% | -5.35% |

|          | Jan -19   | YoY%    | MoM%   |
|----------|-----------|---------|--------|
| NASARAWA | N25000.32 | -3.84%  | -2.34% |
|          |           |         |        |
| KATSINA  | N25000.00 | -3.85%  | 5.26%  |
|          |           |         |        |
| ОУО      | N24000.91 | -20.00% | -4.00% |