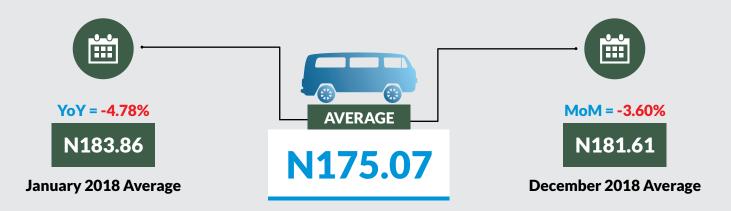

Average fare paid by commuters for bus journey within the city decreased by -3.60% month-on-month and by -4.78% year-on-year to N175.07 in January 2019 from N181.61 in December 2018. States with highest bus journey fare within city were Abuja FCT (N300.27), Cross River (N307.69) and Zamfara (N302.03) while States with lowest bus journey fare within city were Enugu (N125.24), Abia (N121.11) and Bauchi (N98.28).