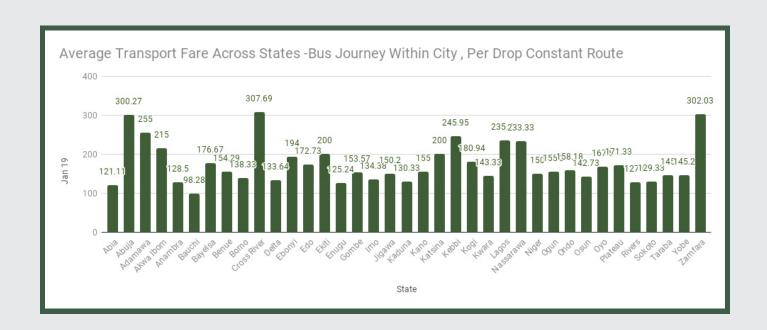

Average fare paid by commuters for bus journey within the city decreased by -3.60% month-on-month and by -4.78% year-on-year to N175.07 in January 2019 from N181.61 in December 2018. States with highest bus journey fare within city were Abuja FCT (N300.27), Cross River (N307.69) and Zamfara (N302.03) while States with lowest bus journey fare within city were Enugu (N125.24), Abia (N121.11) and Bauchi (N98.28).

## STATES WITH THE HIGHEST AVERAGE PRICES IN JANUARY 2019

|                | Jan -19 | YoY %   | MoM %  |
|----------------|---------|---------|--------|
| CROSS<br>RIVER | N307.69 | 1.36%   | -4.76% |
|                |         |         |        |
| ZAMFARA        | N302.03 | 90.76%  | 0.68%  |
|                |         |         |        |
| ABUJA FCT      | N300.27 | -20.98% | -3.91% |

|        | Jan -19 | YoY %   | MoM %  |
|--------|---------|---------|--------|
| ENUGU  | N125.24 | -21.45% | -7.46% |
|        |         |         |        |
| ABIA   | N121.11 | -51.56% | -6.33% |
|        |         |         |        |
| BAUCHI | N98.28  | 1.67%   | -1.72% |