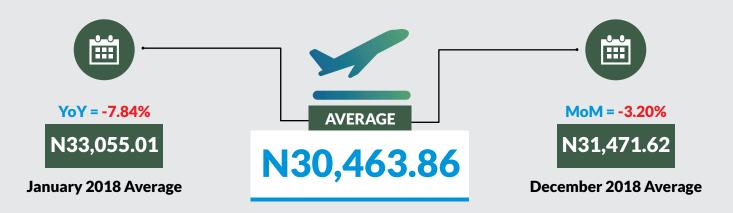

Average fare paid by air passengers for specified routes single journey decreased by -3.20% month-on-month and by -7.84% year-on-year to N30,463.86 in January 2019 from N31,471.62 in December 2018. States with highest air fare were Anambra (N33,695.03), Abuja FCT (N35,000.00) and Jigawa (N37,500.00) while States with lowest air fare were Oyo (N24,000.91), Nasarawa (N25,000.32), and Katsina (N25,000.00).