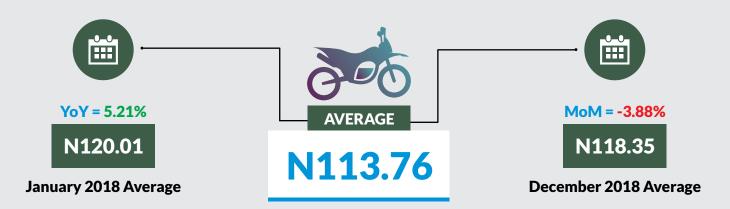

Average fare paid by commuters for journey by motorcycle per drop increased by -3.88% month-on-month and 5.21% year-on-year to N113.76 in January 2019 from N118.35 in December 2018. States with highest journey fare by motorcycle per drop were Kogi (N188.18), Ondo (N184.55) and Rivers (N177.86) while states with lowest journey fare by motorcycle per drop were Adamawa (N50.03) Kebbi (N55.13) and Jigawa (N61.05).