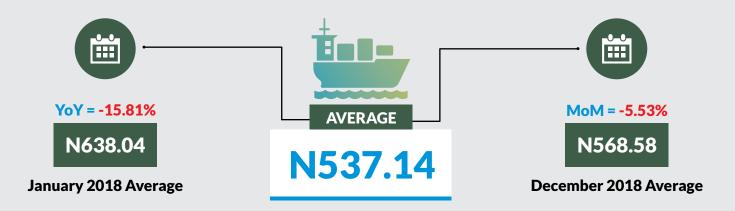

Average fare paid by passengers for water way passenger transport decreased by -5.53% month-on-month and -15.81% year-on-year to N537.14 in January 2019 from N568.58 in December 2018. States with highest fare by water way passenger transport were Bayelsa (N1,950.32), Rivers (N1,733.33) and Delta (N1,421.43) while states with lowest fare by water way passenger transport were Borno (N112.59), Niger (N185.25) and Gombe (N180.30).