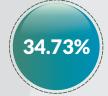

|     |             |                    | 2                 | 018 O3 DISAGGRE  | GATED IGR COLLECT | ION                |                   |                    |                   | Quarter on Quarter | Year om Year |
|-----|-------------|--------------------|-------------------|------------------|-------------------|--------------------|-------------------|--------------------|-------------------|--------------------|--------------|
| S/N | State       | PAYE               | Direct Assessment | Road Taxes       | Other Taxes       | Total Tax          | MDAs Revenue      | Total              | Q2 2017           | Growth %           | Growth %     |
| 1   | Abia        | 1,215,125,028.38   | 233,431,154.30    | 91,723,375.00    | 354,786,797.62    | 1,895,066,355.30   | 1,135,364,535.00  | 3,030,430,890.30   | 2,650,772,644.84  | -15.72             | 14.32        |
| 2   | Adamawa     | 949,675,890.13     | 46,060,552.22     | 21,602,425.00    | 165,102,061.70    | 1,182,440,929.05   | 192,832,391.40    | 1.375.273.320.45   | 2.496.052.758.50  | -22.60             | -44.90       |
| 3   | Akwa Ibom   | 5.431.417.720.34   | 68,667,558.24     | 73,492,150.00    | 993,478,005.02    | 6,567,055,433.60   | 138,697,579.73    | 6,705,753,013.33   | 3,507,966,222.12  | 34.73              | 91.16        |
| 4   | Anambra     | 2.094.173.581.47   | 231,038,807.67    | 161,735,250.00   | 627,832,929.16    | 3,114,780,568.30   | 985,812,693.68    | 4,100,593,261.98   | NA                | 19.82              | NA           |
| 5   | Bauchi      | 1,847,993,961.69   | 68,907,149.35     | 97,159,372.43    | 77,058,302.83     | 2,091,118,786.30   | 345,692,936.73    | 2,436,811,723.03   | 481,127,422.00    | -4.68              | 406.48       |
| 6   | Bavelsa     | 2,541,430,854.04   | 36,189,610.06     | 8.571.500.00     | 389,517,305.28    | 2,975,709,269.38   | 223,128,937,38    | 3.198.838.206.76   | 4.322.379.822.00  | 14.60              | -25.99       |
| 7   | Benue       | 1,437,337,051.12   | 122,156,357.76    | 38,907,600.02    | 16,584,238.51     | 1,614,985,247.41   | 709,645,698.06    | 2,324,630,945.47   | 2,321,111,301,08  | -30.11             | 0.15         |
| 8   | Borno       | 887,888,902.00     | 139.952.627.00    | 31,029,931.00    | 189,341,318.00    | 1,248,212,778,00   | 321,985,739.00    | 1,570,198,517.00   | 1,127,888,594.47  | 0.55               | 39.22        |
| 9   | Cross River | 1,871,851,328.31   | 50,623,709.65     | 215,044,771.21   | 326,188,705.61    | 2,463,708,514.78   | 754,545,936.57    | 3,218,254,451.35   | 2,888,819,247.21  | -46.31             | 11.40        |
| 10  | Delta       | 9,327,226,475.77   | 98,118,767.52     | 112,490,815.00   | 2,279,398,512.00  | 11,817,234,570.29  | 1,329,878,008.01  | 13,147,112,578.30  | 13,024,227,534.79 | -2.28              | 0.94         |
| 11  | Ebonyi      | 877,882,763.50     | 15,245,870.00     | 31,731,575.00    | 204,317,877.66    | 1,129,178,086.16   | 190,903,710.21    | 1,320,081,796.37   | NA                | 8.35               | NA           |
| 12  | Edo         | 3,224,414,260.45   | 267,452,095.47    | 125,013,545.64   | 2,036,183,280.93  | 5,653,063,182.49   | 1,412,227,977.71  | 7,065,291,160.20   | 5,431,541,016.91  | 9.60               | 30.08        |
| 13  | Ekiti       | 935,820,281.62     | 28,157,287.94     | 28,740,000.00    | 81,064,995.44     | 1,073,782,565.00   | 152,926,840.75    | 1,226,709,405.75   | 1,339,201,964.58  | -1.34              | -8.40        |
| 14  | Enugu       | 2,040,027,857.00   | 34,079,493.00     | 131,740,280.00   | 452,839,661.00    | 2,658,687,291.00   | 1,486,601,546.00  | 4,145,288,837.00   | 4,760,304,537.00  | 16.13              | -12.92       |
| 15  | Gombe       | 756,222,757.19     | 28,266,456.00     | 17,191,020.00    | 326,356,867.89    | 1,128,037,101.08   | 135,770,275.20    | 1,263,807,376.28   | 1,163,925,631.14  | -2.09              | 8.58         |
| 16  | Imo         | 1,833,256,826.45   | 532,208,628.70    | 192,638,853.00   | 90,098,283.12     | 2,648,202,591.27   | 1,826,930,614.18  | 4,475,133,205.45   | 1,642,936,322.76  | 30.88              | 172.39       |
| 17  | Jigawa      | 941,472,822.14     | 7,035,834.30      | 11,304,300.00    | 944,167,394.79    | 1,903,980,351.23   | 443,731,787.40    | 2,347,712,138.63   | 1,600,955,245.48  | -11.58             | 46.64        |
| 18  | Kaduna      | 3,368,992,310.91   | 52,598,693.13     | 92,134,671.39    | 586,955,039.14    | 4,100,680,714.57   | 1,893,564,135.99  | 5,994,244,850.56   | 6,345,109,568.30  | -16.34             | -5.53        |
| 19  | Kano        | 3,005,177,986.80   | 97,241,424.16     | 120,136,976.20   | 281,426,978.06    | 3,503,983,365.22   | 3,586,396,058.97  | 7,090,379,424.19   | 15,655,529,215.00 | -23.44             | -54.71       |
| 20  | Katsina     | 1,302,911,352.00   | 66,890,283.00     | 54,195,188.00    | 52,097,800.00     | 1,476,094,623.00   | 136,653,011.00    | 1,612,747,634.00   | 1,616,988,022.00  | -4.97              | -0.26        |
| 21  | Kebbi       | 453,501,887.39     | 423,312,211.14    | 4,582,776.50     | 117,083,050.82    | 998,479,925.85     | 144,274,021.74    | 1,142,753,947.59   | 1,015,979,545.79  | 12.43              | 12.48        |
| 22  | Kogi        | 1,495,560,925.91   | 26,935,688.37     | 145,269,950.00   | 252,963,878.40    | 1,920,730,442.68   | 609,349,474.78    | 2,530,079,917.46   | 3,162,481,166.00  | -13.33             | -20.00       |
| 23  | Kwara       | 1,441,769,687.75   | 377,062,511.86    | 95,069,304.25    | 107,764,825.10    | 2,021,666,328.96   | 3,947,890,376.19  | 5,969,556,705.15   | 5,064,521,626.30  | 63.37              | 17.87        |
| 24  | Lagos       | 55,372,049,946.25  |                   | 1,882,949,297.76 | 11,716,800,094.73 | 72,463,720,981.67  | 14,599,904,686.14 | 87,063,625,667.81  | 73,744,991,387.27 | -13.07             | 18.06        |
| 25  | Nassarawa   | 1,486,038,374.91   | 6,264,460.00      | 35,059,775.00    | 46,342,121.11     | 1,573,704,731.02   | 17,336,698.20     | 1,591,041,429.22   | 1,258,130,563.97  | 16.41              | 26.46        |
| 26  | Niger       | 1,013,573,843.86   | 110,095,418.87    | 40,678,198.14    | 443,011,578.07    | 1,607,359,038.94   | 48,663,880.70     | 1,656,022,919.64   | 1,666,231,140.00  | -35.62             | -0.61        |
| 27  | Ogun        | 10,474,280,007.49  | 1,466,696,811.79  | 440,608,946.54   | 2,216,334,577.83  | 14,597,920,343.65  | 5,979,559,293.67  | 20,577,479,637.32  | 16,913,911,055.36 | -2.84              | 21.66        |
| 28  | Ondo        | 1,931,602,845.96   | 123,256,634.76    | 165,258,411.00   | 1,457,399,432.77  | 3,677,517,324.49   | 1,366,967,503.34  | 5,044,484,827.83   | 2,726,730,441.85  | -13.14             | 85.00        |
| 29  | Osun        | 1,857,355,261.67   | 217,426,786.61    | 28,543,750.00    | 101,893,791.52    | 2,205,219,589.80   | 532,883,083.58    | 2,738,102,673.38   | 2,471,993,526.19  | 3.13               | 10.76        |
| 30  | Oyo         | 3,600,375,709.69   | 188,812,835.78    | 169,192,251.30   | 908,317,756.86    | 4,866,698,553.63   | 1,015,791,626.12  | 5,882,490,179.75   | 5,657,505,834.93  | -15.65             | 3.98         |
| 31  | Plateau     | 1,557,300,769.93   | 55,756,820.87     | 85,472,625.00    | 410,693,100.84    | 2,109,223,316.64   | 1,151,510,764.34  | 3,260,734,080.98   | 2,512,723,863.76  | 2.83               | 29.77        |
| 32  | Rivers      | 17,306,369,183.44  | 125,767,029.04    | 89,911,541.03    | 4,048,328,371.63  | 21,570,376,125.14  | 1,311,055,318.60  | 22,881,431,443.74  | 18,495,622,155.93 | -2.34              | 23.71        |
| 33  | Sokoto      | 4,081,907,861.79   | 277,990,901.16    | 30,822,324.00    | 2,769,861,584.83  | 7,160,582,671.78   | 598,342,037.16    | 7,758,924,708.94   | 2,658,298,362.66  | 123.51             | 191.88       |
| 34  | Taraba      | 607,698,492.72     | 34,406,813.65     | 9,839,433.14     | 12,987,456.57     | 664,932,196.08     | 852,749,195.40    | 1,517,681,391.48   | 1,504,282,205.93  | 7.31               | 0.89         |
| 35  | Yobe        | 593,605,811.50     | 975,469.58        | 13,115,709.15    | 94,136,191.27     | 701,833,181.50     | 562,576,319.52    | 1,264,409,501.02   | 1,126,439,607.19  | 60.36              | 12.25        |
| 36  | Zamfara     | 863,749,450.48     | 216,898,184.50    | 193,000,300.00   | 253,408,898.90    | 1,527,056,833.88   | 268,493,231.60    | 1,795,550,065.48   | 1,282,535,761.06  | 33.75              | 40.00        |
| 37  | FCT         | 13,044,686,952.75  | 243,457,145.28    | 0.00             | 764,079,960.10    | 14,052,224,058.13  | 0.00              | 14,052,224,058.13  | NA                | -7.51              | NA           |
|     | Total       | 163,071,727,024.80 | 9,611,359,725.66  | 5,085,958,191.70 | 36,196,203,025.11 | 213,965,247,967.27 | 50,410,637,924.05 | 264,375,885,891.32 |                   | -5.08              |              |