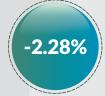

|     |             |                    | 2                 | 018 O3 DISAGGRE  | GATED IGR COLLECT | ION                |                   |                    |                   | Quarter on Quarter | Year om Year |
|-----|-------------|--------------------|-------------------|------------------|-------------------|--------------------|-------------------|--------------------|-------------------|--------------------|--------------|
| S/N | State       | PAYE               | Direct Assessment | Road Taxes       | Other Taxes       | Total Tax          | MDAs Revenue      | Total              | Q2 2017           | Growth %           | Growth %     |
| 1   | Abia        | 1,215,125,028.38   | 233,431,154.30    | 91,723,375.00    | 354,786,797.62    | 1,895,066,355.30   | 1,135,364,535.00  | 3,030,430,890.30   | 2,650,772,644.84  | -15.72             | 14.32        |
| 2   | Adamawa     | 949,675,890.13     | 46,060,552.22     | 21,602,425.00    | 165,102,061.70    | 1,182,440,929.05   | 192,832,391.40    | 1.375.273.320.45   | 2.496.052.758.50  | -22.60             | -44.90       |
| 3   | Akwa Ibom   | 5.431.417.720.34   | 68,667,558.24     | 73,492,150.00    | 993,478,005.02    | 6,567,055,433.60   | 138,697,579.73    | 6,705,753,013.33   | 3,507,966,222.12  | 34.73              | 91.16        |
| 4   | Anambra     | 2.094.173.581.47   | 231,038,807.67    | 161,735,250.00   | 627,832,929.16    | 3,114,780,568.30   | 985,812,693.68    | 4,100,593,261.98   | NA                | 19.82              | NA           |
| 5   | Bauchi      | 1,847,993,961.69   | 68,907,149.35     | 97,159,372.43    | 77,058,302.83     | 2,091,118,786.30   | 345,692,936.73    | 2,436,811,723.03   | 481,127,422.00    | -4.68              | 406.48       |
| 6   | Bavelsa     | 2,541,430,854.04   | 36,189,610.06     | 8.571.500.00     | 389,517,305.28    | 2,975,709,269.38   | 223,128,937,38    | 3.198.838.206.76   | 4.322.379.822.00  | 14.60              | -25.99       |
| 7   | Benue       | 1,437,337,051.12   | 122,156,357.76    | 38,907,600.02    | 16,584,238.51     | 1,614,985,247.41   | 709,645,698.06    | 2,324,630,945.47   | 2,321,111,301,08  | -30.11             | 0.15         |
| 8   | Borno       | 887,888,902.00     | 139.952.627.00    | 31,029,931.00    | 189,341,318.00    | 1,248,212,778,00   | 321,985,739.00    | 1,570,198,517.00   | 1,127,888,594.47  | 0.55               | 39.22        |
| 9   | Cross River | 1,871,851,328.31   | 50,623,709.65     | 215,044,771.21   | 326,188,705.61    | 2,463,708,514.78   | 754,545,936.57    | 3,218,254,451.35   | 2,888,819,247.21  | -46.31             | 11.40        |
| 10  | Delta       | 9,327,226,475.77   | 98,118,767.52     | 112,490,815.00   | 2,279,398,512.00  | 11,817,234,570.29  | 1,329,878,008.01  | 13,147,112,578.30  | 13,024,227,534.79 | -2.28              | 0.94         |
| 11  | Ebonyi      | 877,882,763.50     | 15,245,870.00     | 31,731,575.00    | 204,317,877.66    | 1,129,178,086.16   | 190,903,710.21    | 1,320,081,796.37   | NA                | 8.35               | NA           |
| 12  | Edo         | 3,224,414,260.45   | 267,452,095.47    | 125,013,545.64   | 2,036,183,280.93  | 5,653,063,182.49   | 1,412,227,977.71  | 7,065,291,160.20   | 5,431,541,016.91  | 9.60               | 30.08        |
| 13  | Ekiti       | 935,820,281.62     | 28,157,287.94     | 28,740,000.00    | 81,064,995.44     | 1,073,782,565.00   | 152,926,840.75    | 1,226,709,405.75   | 1,339,201,964.58  | -1.34              | -8.40        |
| 14  | Enugu       | 2,040,027,857.00   | 34,079,493.00     | 131,740,280.00   | 452,839,661.00    | 2,658,687,291.00   | 1,486,601,546.00  | 4,145,288,837.00   | 4,760,304,537.00  | 16.13              | -12.92       |
| 15  | Gombe       | 756,222,757.19     | 28,266,456.00     | 17,191,020.00    | 326,356,867.89    | 1,128,037,101.08   | 135,770,275.20    | 1,263,807,376.28   | 1,163,925,631.14  | -2.09              | 8.58         |
| 16  | Imo         | 1,833,256,826.45   | 532,208,628.70    | 192,638,853.00   | 90,098,283.12     | 2,648,202,591.27   | 1,826,930,614.18  | 4,475,133,205.45   | 1,642,936,322.76  | 30.88              | 172.39       |
| 17  | Jigawa      | 941,472,822.14     | 7,035,834.30      | 11,304,300.00    | 944,167,394.79    | 1,903,980,351.23   | 443,731,787.40    | 2,347,712,138.63   | 1,600,955,245.48  | -11.58             | 46.64        |
| 18  | Kaduna      | 3,368,992,310.91   | 52,598,693.13     | 92,134,671.39    | 586,955,039.14    | 4,100,680,714.57   | 1,893,564,135.99  | 5,994,244,850.56   | 6,345,109,568.30  | -16.34             | -5.53        |
| 19  | Kano        | 3,005,177,986.80   | 97,241,424.16     | 120,136,976.20   | 281,426,978.06    | 3,503,983,365.22   | 3,586,396,058.97  | 7,090,379,424.19   | 15,655,529,215.00 | -23.44             | -54.71       |
| 20  | Katsina     | 1,302,911,352.00   | 66,890,283.00     | 54,195,188.00    | 52,097,800.00     | 1,476,094,623.00   | 136,653,011.00    | 1,612,747,634.00   | 1,616,988,022.00  | -4.97              | -0.26        |
| 21  | Kebbi       | 453,501,887.39     | 423,312,211.14    | 4,582,776.50     | 117,083,050.82    | 998,479,925.85     | 144,274,021.74    | 1,142,753,947.59   | 1,015,979,545.79  | 12.43              | 12.48        |
| 22  | Kogi        | 1,495,560,925.91   | 26,935,688.37     | 145,269,950.00   | 252,963,878.40    | 1,920,730,442.68   | 609,349,474.78    | 2,530,079,917.46   | 3,162,481,166.00  | -13.33             | -20.00       |
| 23  | Kwara       | 1,441,769,687.75   | 377,062,511.86    | 95,069,304.25    | 107,764,825.10    | 2,021,666,328.96   | 3,947,890,376.19  | 5,969,556,705.15   | 5,064,521,626.30  | 63.37              | 17.87        |
| 24  | Lagos       | 55,372,049,946.25  |                   | 1,882,949,297.76 | 11,716,800,094.73 | 72,463,720,981.67  | 14,599,904,686.14 | 87,063,625,667.81  | 73,744,991,387.27 | -13.07             | 18.06        |
| 25  | Nassarawa   | 1,486,038,374.91   | 6,264,460.00      | 35,059,775.00    | 46,342,121.11     | 1,573,704,731.02   | 17,336,698.20     | 1,591,041,429.22   | 1,258,130,563.97  | 16.41              | 26.46        |
| 26  | Niger       | 1,013,573,843.86   | 110,095,418.87    | 40,678,198.14    | 443,011,578.07    | 1,607,359,038.94   | 48,663,880.70     | 1,656,022,919.64   | 1,666,231,140.00  | -35.62             | -0.61        |
| 27  | Ogun        | 10,474,280,007.49  | 1,466,696,811.79  | 440,608,946.54   | 2,216,334,577.83  | 14,597,920,343.65  | 5,979,559,293.67  | 20,577,479,637.32  | 16,913,911,055.36 | -2.84              | 21.66        |
| 28  | Ondo        | 1,931,602,845.96   | 123,256,634.76    | 165,258,411.00   | 1,457,399,432.77  | 3,677,517,324.49   | 1,366,967,503.34  | 5,044,484,827.83   | 2,726,730,441.85  | -13.14             | 85.00        |
| 29  | Osun        | 1,857,355,261.67   | 217,426,786.61    | 28,543,750.00    | 101,893,791.52    | 2,205,219,589.80   | 532,883,083.58    | 2,738,102,673.38   | 2,471,993,526.19  | 3.13               | 10.76        |
| 30  | Oyo         | 3,600,375,709.69   | 188,812,835.78    | 169,192,251.30   | 908,317,756.86    | 4,866,698,553.63   | 1,015,791,626.12  | 5,882,490,179.75   | 5,657,505,834.93  | -15.65             | 3.98         |
| 31  | Plateau     | 1,557,300,769.93   | 55,756,820.87     | 85,472,625.00    | 410,693,100.84    | 2,109,223,316.64   | 1,151,510,764.34  | 3,260,734,080.98   | 2,512,723,863.76  | 2.83               | 29.77        |
| 32  | Rivers      | 17,306,369,183.44  | 125,767,029.04    | 89,911,541.03    | 4,048,328,371.63  | 21,570,376,125.14  | 1,311,055,318.60  | 22,881,431,443.74  | 18,495,622,155.93 | -2.34              | 23.71        |
| 33  | Sokoto      | 4,081,907,861.79   | 277,990,901.16    | 30,822,324.00    | 2,769,861,584.83  | 7,160,582,671.78   | 598,342,037.16    | 7,758,924,708.94   | 2,658,298,362.66  | 123.51             | 191.88       |
| 34  | Taraba      | 607,698,492.72     | 34,406,813.65     | 9,839,433.14     | 12,987,456.57     | 664,932,196.08     | 852,749,195.40    | 1,517,681,391.48   | 1,504,282,205.93  | 7.31               | 0.89         |
| 35  | Yobe        | 593,605,811.50     | 975,469.58        | 13,115,709.15    | 94,136,191.27     | 701,833,181.50     | 562,576,319.52    | 1,264,409,501.02   | 1,126,439,607.19  | 60.36              | 12.25        |
| 36  | Zamfara     | 863,749,450.48     | 216,898,184.50    | 193,000,300.00   | 253,408,898.90    | 1,527,056,833.88   | 268,493,231.60    | 1,795,550,065.48   | 1,282,535,761.06  | 33.75              | 40.00        |
| 37  | FCT         | 13,044,686,952.75  | 243,457,145.28    | 0.00             | 764,079,960.10    | 14,052,224,058.13  | 0.00              | 14,052,224,058.13  | NA                | -7.51              | NA           |
|     | Total       | 163,071,727,024.80 | 9,611,359,725.66  | 5,085,958,191.70 | 36,196,203,025.11 | 213,965,247,967.27 | 50,410,637,924.05 | 264,375,885,891.32 |                   | -5.08              |              |