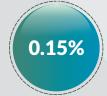

|     |             |                    | 2                 | 018 O3 DISAGGRE  | GATED IGR COLLECT | ION                |                   |                    |                   | Quarter on Quarter | Year om Year |
|-----|-------------|--------------------|-------------------|------------------|-------------------|--------------------|-------------------|--------------------|-------------------|--------------------|--------------|
| S/N | State       | PAYE               | Direct Assessment | Road Taxes       | Other Taxes       | Total Tax          | MDAs Revenue      | Total              | Q2 2017           | Growth %           | Growth %     |
| 1   | Abia        | 1,215,125,028.38   | 233,431,154.30    | 91,723,375.00    | 354,786,797.62    | 1,895,066,355.30   | 1,135,364,535.00  | 3,030,430,890.30   | 2,650,772,644.84  | -15.72             | 14.32        |
| 2   | Adamawa     | 949,675,890.13     | 46,060,552.22     | 21,602,425.00    | 165,102,061.70    | 1,182,440,929.05   | 192,832,391.40    | 1.375.273.320.45   | 2.496.052.758.50  | -22.60             | -44.90       |
| 3   | Akwa Ibom   | 5.431.417.720.34   | 68,667,558.24     | 73,492,150.00    | 993,478,005.02    | 6,567,055,433.60   | 138,697,579.73    | 6,705,753,013.33   | 3,507,966,222.12  | 34.73              | 91.16        |
| 4   | Anambra     | 2.094.173.581.47   | 231,038,807.67    | 161,735,250.00   | 627,832,929.16    | 3,114,780,568.30   | 985,812,693.68    | 4,100,593,261.98   | NA                | 19.82              | NA           |
| 5   | Bauchi      | 1,847,993,961.69   | 68,907,149.35     | 97,159,372.43    | 77,058,302.83     | 2,091,118,786.30   | 345,692,936.73    | 2,436,811,723.03   | 481,127,422.00    | -4.68              | 406.48       |
| 6   | Bavelsa     | 2,541,430,854.04   | 36,189,610.06     | 8.571.500.00     | 389,517,305.28    | 2,975,709,269.38   | 223,128,937,38    | 3.198.838.206.76   | 4.322.379.822.00  | 14.60              | -25.99       |
| 7   | Benue       | 1,437,337,051.12   | 122,156,357.76    | 38,907,600.02    | 16,584,238.51     | 1,614,985,247.41   | 709,645,698.06    | 2,324,630,945.47   | 2,321,111,301,08  | -30.11             | 0.15         |
| 8   | Borno       | 887,888,902.00     | 139.952.627.00    | 31,029,931.00    | 189,341,318.00    | 1,248,212,778,00   | 321,985,739.00    | 1,570,198,517.00   | 1,127,888,594.47  | 0.55               | 39.22        |
| 9   | Cross River | 1,871,851,328.31   | 50,623,709.65     | 215,044,771.21   | 326,188,705.61    | 2,463,708,514.78   | 754,545,936.57    | 3,218,254,451.35   | 2,888,819,247.21  | -46.31             | 11.40        |
| 10  | Delta       | 9,327,226,475.77   | 98,118,767.52     | 112,490,815.00   | 2,279,398,512.00  | 11,817,234,570.29  | 1,329,878,008.01  | 13,147,112,578.30  | 13,024,227,534.79 | -2.28              | 0.94         |
| 11  | Ebonyi      | 877,882,763.50     | 15,245,870.00     | 31,731,575.00    | 204,317,877.66    | 1,129,178,086.16   | 190,903,710.21    | 1,320,081,796.37   | NA                | 8.35               | NA           |
| 12  | Edo         | 3,224,414,260.45   | 267,452,095.47    | 125,013,545.64   | 2,036,183,280.93  | 5,653,063,182.49   | 1,412,227,977.71  | 7,065,291,160.20   | 5,431,541,016.91  | 9.60               | 30.08        |
| 13  | Ekiti       | 935,820,281.62     | 28,157,287.94     | 28,740,000.00    | 81,064,995.44     | 1,073,782,565.00   | 152,926,840.75    | 1,226,709,405.75   | 1,339,201,964.58  | -1.34              | -8.40        |
| 14  | Enugu       | 2,040,027,857.00   | 34,079,493.00     | 131,740,280.00   | 452,839,661.00    | 2,658,687,291.00   | 1,486,601,546.00  | 4,145,288,837.00   | 4,760,304,537.00  | 16.13              | -12.92       |
| 15  | Gombe       | 756,222,757.19     | 28,266,456.00     | 17,191,020.00    | 326,356,867.89    | 1,128,037,101.08   | 135,770,275.20    | 1,263,807,376.28   | 1,163,925,631.14  | -2.09              | 8.58         |
| 16  | Imo         | 1,833,256,826.45   | 532,208,628.70    | 192,638,853.00   | 90,098,283.12     | 2,648,202,591.27   | 1,826,930,614.18  | 4,475,133,205.45   | 1,642,936,322.76  | 30.88              | 172.39       |
| 17  | Jigawa      | 941,472,822.14     | 7,035,834.30      | 11,304,300.00    | 944,167,394.79    | 1,903,980,351.23   | 443,731,787.40    | 2,347,712,138.63   | 1,600,955,245.48  | -11.58             | 46.64        |
| 18  | Kaduna      | 3,368,992,310.91   | 52,598,693.13     | 92,134,671.39    | 586,955,039.14    | 4,100,680,714.57   | 1,893,564,135.99  | 5,994,244,850.56   | 6,345,109,568.30  | -16.34             | -5.53        |
| 19  | Kano        | 3,005,177,986.80   | 97,241,424.16     | 120,136,976.20   | 281,426,978.06    | 3,503,983,365.22   | 3,586,396,058.97  | 7,090,379,424.19   | 15,655,529,215.00 | -23.44             | -54.71       |
| 20  | Katsina     | 1,302,911,352.00   | 66,890,283.00     | 54,195,188.00    | 52,097,800.00     | 1,476,094,623.00   | 136,653,011.00    | 1,612,747,634.00   | 1,616,988,022.00  | -4.97              | -0.26        |
| 21  | Kebbi       | 453,501,887.39     | 423,312,211.14    | 4,582,776.50     | 117,083,050.82    | 998,479,925.85     | 144,274,021.74    | 1,142,753,947.59   | 1,015,979,545.79  | 12.43              | 12.48        |
| 22  | Kogi        | 1,495,560,925.91   | 26,935,688.37     | 145,269,950.00   | 252,963,878.40    | 1,920,730,442.68   | 609,349,474.78    | 2,530,079,917.46   | 3,162,481,166.00  | -13.33             | -20.00       |
| 23  | Kwara       | 1,441,769,687.75   | 377,062,511.86    | 95,069,304.25    | 107,764,825.10    | 2,021,666,328.96   | 3,947,890,376.19  | 5,969,556,705.15   | 5,064,521,626.30  | 63.37              | 17.87        |
| 24  | Lagos       | 55,372,049,946.25  |                   | 1,882,949,297.76 | 11,716,800,094.73 | 72,463,720,981.67  | 14,599,904,686.14 | 87,063,625,667.81  | 73,744,991,387.27 | -13.07             | 18.06        |
| 25  | Nassarawa   | 1,486,038,374.91   | 6,264,460.00      | 35,059,775.00    | 46,342,121.11     | 1,573,704,731.02   | 17,336,698.20     | 1,591,041,429.22   | 1,258,130,563.97  | 16.41              | 26.46        |
| 26  | Niger       | 1,013,573,843.86   | 110,095,418.87    | 40,678,198.14    | 443,011,578.07    | 1,607,359,038.94   | 48,663,880.70     | 1,656,022,919.64   | 1,666,231,140.00  | -35.62             | -0.61        |
| 27  | Ogun        | 10,474,280,007.49  | 1,466,696,811.79  | 440,608,946.54   | 2,216,334,577.83  | 14,597,920,343.65  | 5,979,559,293.67  | 20,577,479,637.32  | 16,913,911,055.36 | -2.84              | 21.66        |
| 28  | Ondo        | 1,931,602,845.96   | 123,256,634.76    | 165,258,411.00   | 1,457,399,432.77  | 3,677,517,324.49   | 1,366,967,503.34  | 5,044,484,827.83   | 2,726,730,441.85  | -13.14             | 85.00        |
| 29  | Osun        | 1,857,355,261.67   | 217,426,786.61    | 28,543,750.00    | 101,893,791.52    | 2,205,219,589.80   | 532,883,083.58    | 2,738,102,673.38   | 2,471,993,526.19  | 3.13               | 10.76        |
| 30  | Oyo         | 3,600,375,709.69   | 188,812,835.78    | 169,192,251.30   | 908,317,756.86    | 4,866,698,553.63   | 1,015,791,626.12  | 5,882,490,179.75   | 5,657,505,834.93  | -15.65             | 3.98         |
| 31  | Plateau     | 1,557,300,769.93   | 55,756,820.87     | 85,472,625.00    | 410,693,100.84    | 2,109,223,316.64   | 1,151,510,764.34  | 3,260,734,080.98   | 2,512,723,863.76  | 2.83               | 29.77        |
| 32  | Rivers      | 17,306,369,183.44  | 125,767,029.04    | 89,911,541.03    | 4,048,328,371.63  | 21,570,376,125.14  | 1,311,055,318.60  | 22,881,431,443.74  | 18,495,622,155.93 | -2.34              | 23.71        |
| 33  | Sokoto      | 4,081,907,861.79   | 277,990,901.16    | 30,822,324.00    | 2,769,861,584.83  | 7,160,582,671.78   | 598,342,037.16    | 7,758,924,708.94   | 2,658,298,362.66  | 123.51             | 191.88       |
| 34  | Taraba      | 607,698,492.72     | 34,406,813.65     | 9,839,433.14     | 12,987,456.57     | 664,932,196.08     | 852,749,195.40    | 1,517,681,391.48   | 1,504,282,205.93  | 7.31               | 0.89         |
| 35  | Yobe        | 593,605,811.50     | 975,469.58        | 13,115,709.15    | 94,136,191.27     | 701,833,181.50     | 562,576,319.52    | 1,264,409,501.02   | 1,126,439,607.19  | 60.36              | 12.25        |
| 36  | Zamfara     | 863,749,450.48     | 216,898,184.50    | 193,000,300.00   | 253,408,898.90    | 1,527,056,833.88   | 268,493,231.60    | 1,795,550,065.48   | 1,282,535,761.06  | 33.75              | 40.00        |
| 37  | FCT         | 13,044,686,952.75  | 243,457,145.28    | 0.00             | 764,079,960.10    | 14,052,224,058.13  | 0.00              | 14,052,224,058.13  | NA                | -7.51              | NA           |
|     | Total       | 163,071,727,024.80 | 9,611,359,725.66  | 5,085,958,191.70 | 36,196,203,025.11 | 213,965,247,967.27 | 50,410,637,924.05 | 264,375,885,891.32 |                   | -5.08              |              |