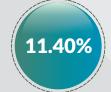

|     |             |                    | 2                 | 018 O3 DISAGGRE  | GATED IGR COLLECT | ION                |                   |                    |                   | Quarter on Quarter | Year om Year |
|-----|-------------|--------------------|-------------------|------------------|-------------------|--------------------|-------------------|--------------------|-------------------|--------------------|--------------|
| S/N | State       | PAYE               | Direct Assessment | Road Taxes       | Other Taxes       | Total Tax          | MDAs Revenue      | Total              | Q2 2017           | Growth %           | Growth %     |
| 1   | Abia        | 1,215,125,028.38   | 233,431,154.30    | 91,723,375.00    | 354,786,797.62    | 1,895,066,355.30   | 1,135,364,535.00  | 3,030,430,890.30   | 2,650,772,644.84  | -15.72             | 14.32        |
| 2   | Adamawa     | 949,675,890.13     | 46,060,552.22     | 21,602,425.00    | 165,102,061.70    | 1,182,440,929.05   | 192,832,391.40    | 1.375.273.320.45   | 2.496.052.758.50  | -22.60             | -44.90       |
| 3   | Akwa Ibom   | 5.431.417.720.34   | 68,667,558.24     | 73,492,150.00    | 993,478,005.02    | 6,567,055,433.60   | 138,697,579.73    | 6,705,753,013.33   | 3,507,966,222.12  | 34.73              | 91.16        |
| 4   | Anambra     | 2.094.173.581.47   | 231,038,807.67    | 161,735,250.00   | 627,832,929.16    | 3,114,780,568.30   | 985,812,693.68    | 4,100,593,261.98   | NA                | 19.82              | NA           |
| 5   | Bauchi      | 1,847,993,961.69   | 68,907,149.35     | 97,159,372.43    | 77,058,302.83     | 2,091,118,786.30   | 345,692,936.73    | 2,436,811,723.03   | 481,127,422.00    | -4.68              | 406.48       |
| 6   | Bavelsa     | 2,541,430,854.04   | 36,189,610.06     | 8.571.500.00     | 389,517,305.28    | 2,975,709,269.38   | 223,128,937,38    | 3.198.838.206.76   | 4.322.379.822.00  | 14.60              | -25.99       |
| 7   | Benue       | 1,437,337,051.12   | 122,156,357.76    | 38,907,600.02    | 16,584,238.51     | 1,614,985,247.41   | 709,645,698.06    | 2,324,630,945.47   | 2,321,111,301,08  | -30.11             | 0.15         |
| 8   | Borno       | 887,888,902.00     | 139.952.627.00    | 31,029,931.00    | 189,341,318.00    | 1,248,212,778,00   | 321,985,739.00    | 1,570,198,517.00   | 1,127,888,594.47  | 0.55               | 39.22        |
| 9   | Cross River | 1,871,851,328.31   | 50,623,709.65     | 215,044,771.21   | 326,188,705.61    | 2,463,708,514.78   | 754,545,936.57    | 3,218,254,451.35   | 2,888,819,247.21  | -46.31             | 11.40        |
| 10  | Delta       | 9,327,226,475.77   | 98,118,767.52     | 112,490,815.00   | 2,279,398,512.00  | 11,817,234,570.29  | 1,329,878,008.01  | 13,147,112,578.30  | 13,024,227,534.79 | -2.28              | 0.94         |
| 11  | Ebonyi      | 877,882,763.50     | 15,245,870.00     | 31,731,575.00    | 204,317,877.66    | 1,129,178,086.16   | 190,903,710.21    | 1,320,081,796.37   | NA                | 8.35               | NA           |
| 12  | Edo         | 3,224,414,260.45   | 267,452,095.47    | 125,013,545.64   | 2,036,183,280.93  | 5,653,063,182.49   | 1,412,227,977.71  | 7,065,291,160.20   | 5,431,541,016.91  | 9.60               | 30.08        |
| 13  | Ekiti       | 935,820,281.62     | 28,157,287.94     | 28,740,000.00    | 81,064,995.44     | 1,073,782,565.00   | 152,926,840.75    | 1,226,709,405.75   | 1,339,201,964.58  | -1.34              | -8.40        |
| 14  | Enugu       | 2,040,027,857.00   | 34,079,493.00     | 131,740,280.00   | 452,839,661.00    | 2,658,687,291.00   | 1,486,601,546.00  | 4,145,288,837.00   | 4,760,304,537.00  | 16.13              | -12.92       |
| 15  | Gombe       | 756,222,757.19     | 28,266,456.00     | 17,191,020.00    | 326,356,867.89    | 1,128,037,101.08   | 135,770,275.20    | 1,263,807,376.28   | 1,163,925,631.14  | -2.09              | 8.58         |
| 16  | Imo         | 1,833,256,826.45   | 532,208,628.70    | 192,638,853.00   | 90,098,283.12     | 2,648,202,591.27   | 1,826,930,614.18  | 4,475,133,205.45   | 1,642,936,322.76  | 30.88              | 172.39       |
| 17  | Jigawa      | 941,472,822.14     | 7,035,834.30      | 11,304,300.00    | 944,167,394.79    | 1,903,980,351.23   | 443,731,787.40    | 2,347,712,138.63   | 1,600,955,245.48  | -11.58             | 46.64        |
| 18  | Kaduna      | 3,368,992,310.91   | 52,598,693.13     | 92,134,671.39    | 586,955,039.14    | 4,100,680,714.57   | 1,893,564,135.99  | 5,994,244,850.56   | 6,345,109,568.30  | -16.34             | -5.53        |
| 19  | Kano        | 3,005,177,986.80   | 97,241,424.16     | 120,136,976.20   | 281,426,978.06    | 3,503,983,365.22   | 3,586,396,058.97  | 7,090,379,424.19   | 15,655,529,215.00 | -23.44             | -54.71       |
| 20  | Katsina     | 1,302,911,352.00   | 66,890,283.00     | 54,195,188.00    | 52,097,800.00     | 1,476,094,623.00   | 136,653,011.00    | 1,612,747,634.00   | 1,616,988,022.00  | -4.97              | -0.26        |
| 21  | Kebbi       | 453,501,887.39     | 423,312,211.14    | 4,582,776.50     | 117,083,050.82    | 998,479,925.85     | 144,274,021.74    | 1,142,753,947.59   | 1,015,979,545.79  | 12.43              | 12.48        |
| 22  | Kogi        | 1,495,560,925.91   | 26,935,688.37     | 145,269,950.00   | 252,963,878.40    | 1,920,730,442.68   | 609,349,474.78    | 2,530,079,917.46   | 3,162,481,166.00  | -13.33             | -20.00       |
| 23  | Kwara       | 1,441,769,687.75   | 377,062,511.86    | 95,069,304.25    | 107,764,825.10    | 2,021,666,328.96   | 3,947,890,376.19  | 5,969,556,705.15   | 5,064,521,626.30  | 63.37              | 17.87        |
| 24  | Lagos       | 55,372,049,946.25  |                   | 1,882,949,297.76 | 11,716,800,094.73 | 72,463,720,981.67  | 14,599,904,686.14 | 87,063,625,667.81  | 73,744,991,387.27 | -13.07             | 18.06        |
| 25  | Nassarawa   | 1,486,038,374.91   | 6,264,460.00      | 35,059,775.00    | 46,342,121.11     | 1,573,704,731.02   | 17,336,698.20     | 1,591,041,429.22   | 1,258,130,563.97  | 16.41              | 26.46        |
| 26  | Niger       | 1,013,573,843.86   | 110,095,418.87    | 40,678,198.14    | 443,011,578.07    | 1,607,359,038.94   | 48,663,880.70     | 1,656,022,919.64   | 1,666,231,140.00  | -35.62             | -0.61        |
| 27  | Ogun        | 10,474,280,007.49  | 1,466,696,811.79  | 440,608,946.54   | 2,216,334,577.83  | 14,597,920,343.65  | 5,979,559,293.67  | 20,577,479,637.32  | 16,913,911,055.36 | -2.84              | 21.66        |
| 28  | Ondo        | 1,931,602,845.96   | 123,256,634.76    | 165,258,411.00   | 1,457,399,432.77  | 3,677,517,324.49   | 1,366,967,503.34  | 5,044,484,827.83   | 2,726,730,441.85  | -13.14             | 85.00        |
| 29  | Osun        | 1,857,355,261.67   | 217,426,786.61    | 28,543,750.00    | 101,893,791.52    | 2,205,219,589.80   | 532,883,083.58    | 2,738,102,673.38   | 2,471,993,526.19  | 3.13               | 10.76        |
| 30  | Oyo         | 3,600,375,709.69   | 188,812,835.78    | 169,192,251.30   | 908,317,756.86    | 4,866,698,553.63   | 1,015,791,626.12  | 5,882,490,179.75   | 5,657,505,834.93  | -15.65             | 3.98         |
| 31  | Plateau     | 1,557,300,769.93   | 55,756,820.87     | 85,472,625.00    | 410,693,100.84    | 2,109,223,316.64   | 1,151,510,764.34  | 3,260,734,080.98   | 2,512,723,863.76  | 2.83               | 29.77        |
| 32  | Rivers      | 17,306,369,183.44  | 125,767,029.04    | 89,911,541.03    | 4,048,328,371.63  | 21,570,376,125.14  | 1,311,055,318.60  | 22,881,431,443.74  | 18,495,622,155.93 | -2.34              | 23.71        |
| 33  | Sokoto      | 4,081,907,861.79   | 277,990,901.16    | 30,822,324.00    | 2,769,861,584.83  | 7,160,582,671.78   | 598,342,037.16    | 7,758,924,708.94   | 2,658,298,362.66  | 123.51             | 191.88       |
| 34  | Taraba      | 607,698,492.72     | 34,406,813.65     | 9,839,433.14     | 12,987,456.57     | 664,932,196.08     | 852,749,195.40    | 1,517,681,391.48   | 1,504,282,205.93  | 7.31               | 0.89         |
| 35  | Yobe        | 593,605,811.50     | 975,469.58        | 13,115,709.15    | 94,136,191.27     | 701,833,181.50     | 562,576,319.52    | 1,264,409,501.02   | 1,126,439,607.19  | 60.36              | 12.25        |
| 36  | Zamfara     | 863,749,450.48     | 216,898,184.50    | 193,000,300.00   | 253,408,898.90    | 1,527,056,833.88   | 268,493,231.60    | 1,795,550,065.48   | 1,282,535,761.06  | 33.75              | 40.00        |
| 37  | FCT         | 13,044,686,952.75  | 243,457,145.28    | 0.00             | 764,079,960.10    | 14,052,224,058.13  | 0.00              | 14,052,224,058.13  | NA                | -7.51              | NA           |
|     | Total       | 163,071,727,024.80 | 9,611,359,725.66  | 5,085,958,191.70 | 36,196,203,025.11 | 213,965,247,967.27 | 50,410,637,924.05 | 264,375,885,891.32 |                   | -5.08              |              |