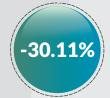

|     |             |                    | 2                 | 018 O3 DISAGGRE  | GATED IGR COLLECT | ION                |                   |                    |                   | Quarter on Quarter | Year om Year |
|-----|-------------|--------------------|-------------------|------------------|-------------------|--------------------|-------------------|--------------------|-------------------|--------------------|--------------|
| S/N | State       | PAYE               | Direct Assessment | Road Taxes       | Other Taxes       | Total Tax          | MDAs Revenue      | Total              | Q2 2017           | Growth %           | Growth %     |
| 1   | Abia        | 1,215,125,028.38   | 233,431,154.30    | 91,723,375.00    | 354,786,797.62    | 1,895,066,355.30   | 1,135,364,535.00  | 3,030,430,890.30   | 2,650,772,644.84  | -15.72             | 14.32        |
| 2   | Adamawa     | 949,675,890.13     | 46,060,552.22     | 21,602,425.00    | 165,102,061.70    | 1,182,440,929.05   | 192,832,391.40    | 1.375.273.320.45   | 2.496.052.758.50  | -22.60             | -44.90       |
| 3   | Akwa Ibom   | 5.431.417.720.34   | 68,667,558.24     | 73,492,150.00    | 993,478,005.02    | 6,567,055,433.60   | 138,697,579.73    | 6,705,753,013.33   | 3,507,966,222.12  | 34.73              | 91.16        |
| 4   | Anambra     | 2.094.173.581.47   | 231,038,807.67    | 161,735,250.00   | 627,832,929.16    | 3,114,780,568.30   | 985,812,693.68    | 4,100,593,261.98   | NA                | 19.82              | NA           |
| 5   | Bauchi      | 1,847,993,961.69   | 68,907,149.35     | 97,159,372.43    | 77,058,302.83     | 2,091,118,786.30   | 345,692,936.73    | 2,436,811,723.03   | 481,127,422.00    | -4.68              | 406.48       |
| 6   | Bavelsa     | 2,541,430,854.04   | 36,189,610.06     | 8.571.500.00     | 389,517,305.28    | 2,975,709,269.38   | 223,128,937,38    | 3.198.838.206.76   | 4.322.379.822.00  | 14.60              | -25.99       |
| 7   | Benue       | 1,437,337,051.12   | 122,156,357.76    | 38,907,600.02    | 16,584,238.51     | 1,614,985,247.41   | 709,645,698.06    | 2,324,630,945.47   | 2,321,111,301,08  | -30.11             | 0.15         |
| 8   | Borno       | 887,888,902.00     | 139.952.627.00    | 31,029,931.00    | 189,341,318.00    | 1,248,212,778,00   | 321,985,739.00    | 1,570,198,517.00   | 1,127,888,594.47  | 0.55               | 39.22        |
| 9   | Cross River | 1,871,851,328.31   | 50,623,709.65     | 215,044,771.21   | 326,188,705.61    | 2,463,708,514.78   | 754,545,936.57    | 3,218,254,451.35   | 2,888,819,247.21  | -46.31             | 11.40        |
| 10  | Delta       | 9,327,226,475.77   | 98,118,767.52     | 112,490,815.00   | 2,279,398,512.00  | 11,817,234,570.29  | 1,329,878,008.01  | 13,147,112,578.30  | 13,024,227,534.79 | -2.28              | 0.94         |
| 11  | Ebonyi      | 877,882,763.50     | 15,245,870.00     | 31,731,575.00    | 204,317,877.66    | 1,129,178,086.16   | 190,903,710.21    | 1,320,081,796.37   | NA                | 8.35               | NA           |
| 12  | Edo         | 3,224,414,260.45   | 267,452,095.47    | 125,013,545.64   | 2,036,183,280.93  | 5,653,063,182.49   | 1,412,227,977.71  | 7,065,291,160.20   | 5,431,541,016.91  | 9.60               | 30.08        |
| 13  | Ekiti       | 935,820,281.62     | 28,157,287.94     | 28,740,000.00    | 81,064,995.44     | 1,073,782,565.00   | 152,926,840.75    | 1,226,709,405.75   | 1,339,201,964.58  | -1.34              | -8.40        |
| 14  | Enugu       | 2,040,027,857.00   | 34,079,493.00     | 131,740,280.00   | 452,839,661.00    | 2,658,687,291.00   | 1,486,601,546.00  | 4,145,288,837.00   | 4,760,304,537.00  | 16.13              | -12.92       |
| 15  | Gombe       | 756,222,757.19     | 28,266,456.00     | 17,191,020.00    | 326,356,867.89    | 1,128,037,101.08   | 135,770,275.20    | 1,263,807,376.28   | 1,163,925,631.14  | -2.09              | 8.58         |
| 16  | Imo         | 1,833,256,826.45   | 532,208,628.70    | 192,638,853.00   | 90,098,283.12     | 2,648,202,591.27   | 1,826,930,614.18  | 4,475,133,205.45   | 1,642,936,322.76  | 30.88              | 172.39       |
| 17  | Jigawa      | 941,472,822.14     | 7,035,834.30      | 11,304,300.00    | 944,167,394.79    | 1,903,980,351.23   | 443,731,787.40    | 2,347,712,138.63   | 1,600,955,245.48  | -11.58             | 46.64        |
| 18  | Kaduna      | 3,368,992,310.91   | 52,598,693.13     | 92,134,671.39    | 586,955,039.14    | 4,100,680,714.57   | 1,893,564,135.99  | 5,994,244,850.56   | 6,345,109,568.30  | -16.34             | -5.53        |
| 19  | Kano        | 3,005,177,986.80   | 97,241,424.16     | 120,136,976.20   | 281,426,978.06    | 3,503,983,365.22   | 3,586,396,058.97  | 7,090,379,424.19   | 15,655,529,215.00 | -23.44             | -54.71       |
| 20  | Katsina     | 1,302,911,352.00   | 66,890,283.00     | 54,195,188.00    | 52,097,800.00     | 1,476,094,623.00   | 136,653,011.00    | 1,612,747,634.00   | 1,616,988,022.00  | -4.97              | -0.26        |
| 21  | Kebbi       | 453,501,887.39     | 423,312,211.14    | 4,582,776.50     | 117,083,050.82    | 998,479,925.85     | 144,274,021.74    | 1,142,753,947.59   | 1,015,979,545.79  | 12.43              | 12.48        |
| 22  | Kogi        | 1,495,560,925.91   | 26,935,688.37     | 145,269,950.00   | 252,963,878.40    | 1,920,730,442.68   | 609,349,474.78    | 2,530,079,917.46   | 3,162,481,166.00  | -13.33             | -20.00       |
| 23  | Kwara       | 1,441,769,687.75   | 377,062,511.86    | 95,069,304.25    | 107,764,825.10    | 2,021,666,328.96   | 3,947,890,376.19  | 5,969,556,705.15   | 5,064,521,626.30  | 63.37              | 17.87        |
| 24  | Lagos       | 55,372,049,946.25  |                   | 1,882,949,297.76 | 11,716,800,094.73 | 72,463,720,981.67  | 14,599,904,686.14 | 87,063,625,667.81  | 73,744,991,387.27 | -13.07             | 18.06        |
| 25  | Nassarawa   | 1,486,038,374.91   | 6,264,460.00      | 35,059,775.00    | 46,342,121.11     | 1,573,704,731.02   | 17,336,698.20     | 1,591,041,429.22   | 1,258,130,563.97  | 16.41              | 26.46        |
| 26  | Niger       | 1,013,573,843.86   | 110,095,418.87    | 40,678,198.14    | 443,011,578.07    | 1,607,359,038.94   | 48,663,880.70     | 1,656,022,919.64   | 1,666,231,140.00  | -35.62             | -0.61        |
| 27  | Ogun        | 10,474,280,007.49  | 1,466,696,811.79  | 440,608,946.54   | 2,216,334,577.83  | 14,597,920,343.65  | 5,979,559,293.67  | 20,577,479,637.32  | 16,913,911,055.36 | -2.84              | 21.66        |
| 28  | Ondo        | 1,931,602,845.96   | 123,256,634.76    | 165,258,411.00   | 1,457,399,432.77  | 3,677,517,324.49   | 1,366,967,503.34  | 5,044,484,827.83   | 2,726,730,441.85  | -13.14             | 85.00        |
| 29  | Osun        | 1,857,355,261.67   | 217,426,786.61    | 28,543,750.00    | 101,893,791.52    | 2,205,219,589.80   | 532,883,083.58    | 2,738,102,673.38   | 2,471,993,526.19  | 3.13               | 10.76        |
| 30  | Oyo         | 3,600,375,709.69   | 188,812,835.78    | 169,192,251.30   | 908,317,756.86    | 4,866,698,553.63   | 1,015,791,626.12  | 5,882,490,179.75   | 5,657,505,834.93  | -15.65             | 3.98         |
| 31  | Plateau     | 1,557,300,769.93   | 55,756,820.87     | 85,472,625.00    | 410,693,100.84    | 2,109,223,316.64   | 1,151,510,764.34  | 3,260,734,080.98   | 2,512,723,863.76  | 2.83               | 29.77        |
| 32  | Rivers      | 17,306,369,183.44  | 125,767,029.04    | 89,911,541.03    | 4,048,328,371.63  | 21,570,376,125.14  | 1,311,055,318.60  | 22,881,431,443.74  | 18,495,622,155.93 | -2.34              | 23.71        |
| 33  | Sokoto      | 4,081,907,861.79   | 277,990,901.16    | 30,822,324.00    | 2,769,861,584.83  | 7,160,582,671.78   | 598,342,037.16    | 7,758,924,708.94   | 2,658,298,362.66  | 123.51             | 191.88       |
| 34  | Taraba      | 607,698,492.72     | 34,406,813.65     | 9,839,433.14     | 12,987,456.57     | 664,932,196.08     | 852,749,195.40    | 1,517,681,391.48   | 1,504,282,205.93  | 7.31               | 0.89         |
| 35  | Yobe        | 593,605,811.50     | 975,469.58        | 13,115,709.15    | 94,136,191.27     | 701,833,181.50     | 562,576,319.52    | 1,264,409,501.02   | 1,126,439,607.19  | 60.36              | 12.25        |
| 36  | Zamfara     | 863,749,450.48     | 216,898,184.50    | 193,000,300.00   | 253,408,898.90    | 1,527,056,833.88   | 268,493,231.60    | 1,795,550,065.48   | 1,282,535,761.06  | 33.75              | 40.00        |
| 37  | FCT         | 13,044,686,952.75  | 243,457,145.28    | 0.00             | 764,079,960.10    | 14,052,224,058.13  | 0.00              | 14,052,224,058.13  | NA                | -7.51              | NA           |
|     | Total       | 163,071,727,024.80 | 9,611,359,725.66  | 5,085,958,191.70 | 36,196,203,025.11 | 213,965,247,967.27 | 50,410,637,924.05 | 264,375,885,891.32 |                   | -5.08              |              |