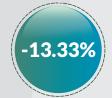

|     |             |                    | 2                 | 018 O3 DISAGGRE  | GATED IGR COLLECT | ION                |                   |                    |                   | Quarter on Quarter | Year om Year |
|-----|-------------|--------------------|-------------------|------------------|-------------------|--------------------|-------------------|--------------------|-------------------|--------------------|--------------|
| S/N | State       | PAYE               | Direct Assessment | Road Taxes       | Other Taxes       | Total Tax          | MDAs Revenue      | Total              | Q2 2017           | Growth %           | Growth %     |
| 1   | Abia        | 1,215,125,028.38   | 233,431,154.30    | 91,723,375.00    | 354,786,797.62    | 1,895,066,355.30   | 1,135,364,535.00  | 3,030,430,890.30   | 2,650,772,644.84  | -15.72             | 14.32        |
| 2   | Adamawa     | 949,675,890.13     | 46,060,552.22     | 21,602,425.00    | 165,102,061.70    | 1,182,440,929.05   | 192,832,391.40    | 1.375.273.320.45   | 2.496.052.758.50  | -22.60             | -44.90       |
| 3   | Akwa Ibom   | 5.431.417.720.34   | 68,667,558.24     | 73,492,150.00    | 993,478,005.02    | 6,567,055,433.60   | 138,697,579.73    | 6,705,753,013.33   | 3,507,966,222.12  | 34.73              | 91.16        |
| 4   | Anambra     | 2.094.173.581.47   | 231,038,807.67    | 161,735,250.00   | 627,832,929.16    | 3,114,780,568.30   | 985,812,693.68    | 4,100,593,261.98   | NA                | 19.82              | NA           |
| 5   | Bauchi      | 1,847,993,961.69   | 68,907,149.35     | 97,159,372.43    | 77,058,302.83     | 2,091,118,786.30   | 345,692,936.73    | 2,436,811,723.03   | 481,127,422.00    | -4.68              | 406.48       |
| 6   | Bavelsa     | 2,541,430,854.04   | 36,189,610.06     | 8.571.500.00     | 389,517,305.28    | 2,975,709,269.38   | 223,128,937,38    | 3.198.838.206.76   | 4.322.379.822.00  | 14.60              | -25.99       |
| 7   | Benue       | 1,437,337,051.12   | 122,156,357.76    | 38,907,600.02    | 16,584,238.51     | 1,614,985,247.41   | 709,645,698.06    | 2,324,630,945.47   | 2,321,111,301,08  | -30.11             | 0.15         |
| 8   | Borno       | 887,888,902.00     | 139.952.627.00    | 31,029,931.00    | 189,341,318.00    | 1,248,212,778,00   | 321,985,739.00    | 1,570,198,517.00   | 1,127,888,594.47  | 0.55               | 39.22        |
| 9   | Cross River | 1,871,851,328.31   | 50,623,709.65     | 215,044,771.21   | 326,188,705.61    | 2,463,708,514.78   | 754,545,936.57    | 3,218,254,451.35   | 2,888,819,247.21  | -46.31             | 11.40        |
| 10  | Delta       | 9,327,226,475.77   | 98,118,767.52     | 112,490,815.00   | 2,279,398,512.00  | 11,817,234,570.29  | 1,329,878,008.01  | 13,147,112,578.30  | 13,024,227,534.79 | -2.28              | 0.94         |
| 11  | Ebonyi      | 877,882,763.50     | 15,245,870.00     | 31,731,575.00    | 204,317,877.66    | 1,129,178,086.16   | 190,903,710.21    | 1,320,081,796.37   | NA                | 8.35               | NA           |
| 12  | Edo         | 3,224,414,260.45   | 267,452,095.47    | 125,013,545.64   | 2,036,183,280.93  | 5,653,063,182.49   | 1,412,227,977.71  | 7,065,291,160.20   | 5,431,541,016.91  | 9.60               | 30.08        |
| 13  | Ekiti       | 935,820,281.62     | 28,157,287.94     | 28,740,000.00    | 81,064,995.44     | 1,073,782,565.00   | 152,926,840.75    | 1,226,709,405.75   | 1,339,201,964.58  | -1.34              | -8.40        |
| 14  | Enugu       | 2,040,027,857.00   | 34,079,493.00     | 131,740,280.00   | 452,839,661.00    | 2,658,687,291.00   | 1,486,601,546.00  | 4,145,288,837.00   | 4,760,304,537.00  | 16.13              | -12.92       |
| 15  | Gombe       | 756,222,757.19     | 28,266,456.00     | 17,191,020.00    | 326,356,867.89    | 1,128,037,101.08   | 135,770,275.20    | 1,263,807,376.28   | 1,163,925,631.14  | -2.09              | 8.58         |
| 16  | Imo         | 1,833,256,826.45   | 532,208,628.70    | 192,638,853.00   | 90,098,283.12     | 2,648,202,591.27   | 1,826,930,614.18  | 4,475,133,205.45   | 1,642,936,322.76  | 30.88              | 172.39       |
| 17  | Jigawa      | 941,472,822.14     | 7,035,834.30      | 11,304,300.00    | 944,167,394.79    | 1,903,980,351.23   | 443,731,787.40    | 2,347,712,138.63   | 1,600,955,245.48  | -11.58             | 46.64        |
| 18  | Kaduna      | 3,368,992,310.91   | 52,598,693.13     | 92,134,671.39    | 586,955,039.14    | 4,100,680,714.57   | 1,893,564,135.99  | 5,994,244,850.56   | 6,345,109,568.30  | -16.34             | -5.53        |
| 19  | Kano        | 3,005,177,986.80   | 97,241,424.16     | 120,136,976.20   | 281,426,978.06    | 3,503,983,365.22   | 3,586,396,058.97  | 7,090,379,424.19   | 15,655,529,215.00 | -23.44             | -54.71       |
| 20  | Katsina     | 1,302,911,352.00   | 66,890,283.00     | 54,195,188.00    | 52,097,800.00     | 1,476,094,623.00   | 136,653,011.00    | 1,612,747,634.00   | 1,616,988,022.00  | -4.97              | -0.26        |
| 21  | Kebbi       | 453,501,887.39     | 423,312,211.14    | 4,582,776.50     | 117,083,050.82    | 998,479,925.85     | 144,274,021.74    | 1,142,753,947.59   | 1,015,979,545.79  | 12.43              | 12.48        |
| 22  | Kogi        | 1,495,560,925.91   | 26,935,688.37     | 145,269,950.00   | 252,963,878.40    | 1,920,730,442.68   | 609,349,474.78    | 2,530,079,917.46   | 3,162,481,166.00  | -13.33             | -20.00       |
| 23  | Kwara       | 1,441,769,687.75   | 377,062,511.86    | 95,069,304.25    | 107,764,825.10    | 2,021,666,328.96   | 3,947,890,376.19  | 5,969,556,705.15   | 5,064,521,626.30  | 63.37              | 17.87        |
| 24  | Lagos       | 55,372,049,946.25  |                   | 1,882,949,297.76 | 11,716,800,094.73 | 72,463,720,981.67  | 14,599,904,686.14 | 87,063,625,667.81  | 73,744,991,387.27 | -13.07             | 18.06        |
| 25  | Nassarawa   | 1,486,038,374.91   | 6,264,460.00      | 35,059,775.00    | 46,342,121.11     | 1,573,704,731.02   | 17,336,698.20     | 1,591,041,429.22   | 1,258,130,563.97  | 16.41              | 26.46        |
| 26  | Niger       | 1,013,573,843.86   | 110,095,418.87    | 40,678,198.14    | 443,011,578.07    | 1,607,359,038.94   | 48,663,880.70     | 1,656,022,919.64   | 1,666,231,140.00  | -35.62             | -0.61        |
| 27  | Ogun        | 10,474,280,007.49  | 1,466,696,811.79  | 440,608,946.54   | 2,216,334,577.83  | 14,597,920,343.65  | 5,979,559,293.67  | 20,577,479,637.32  | 16,913,911,055.36 | -2.84              | 21.66        |
| 28  | Ondo        | 1,931,602,845.96   | 123,256,634.76    | 165,258,411.00   | 1,457,399,432.77  | 3,677,517,324.49   | 1,366,967,503.34  | 5,044,484,827.83   | 2,726,730,441.85  | -13.14             | 85.00        |
| 29  | Osun        | 1,857,355,261.67   | 217,426,786.61    | 28,543,750.00    | 101,893,791.52    | 2,205,219,589.80   | 532,883,083.58    | 2,738,102,673.38   | 2,471,993,526.19  | 3.13               | 10.76        |
| 30  | Oyo         | 3,600,375,709.69   | 188,812,835.78    | 169,192,251.30   | 908,317,756.86    | 4,866,698,553.63   | 1,015,791,626.12  | 5,882,490,179.75   | 5,657,505,834.93  | -15.65             | 3.98         |
| 31  | Plateau     | 1,557,300,769.93   | 55,756,820.87     | 85,472,625.00    | 410,693,100.84    | 2,109,223,316.64   | 1,151,510,764.34  | 3,260,734,080.98   | 2,512,723,863.76  | 2.83               | 29.77        |
| 32  | Rivers      | 17,306,369,183.44  | 125,767,029.04    | 89,911,541.03    | 4,048,328,371.63  | 21,570,376,125.14  | 1,311,055,318.60  | 22,881,431,443.74  | 18,495,622,155.93 | -2.34              | 23.71        |
| 33  | Sokoto      | 4,081,907,861.79   | 277,990,901.16    | 30,822,324.00    | 2,769,861,584.83  | 7,160,582,671.78   | 598,342,037.16    | 7,758,924,708.94   | 2,658,298,362.66  | 123.51             | 191.88       |
| 34  | Taraba      | 607,698,492.72     | 34,406,813.65     | 9,839,433.14     | 12,987,456.57     | 664,932,196.08     | 852,749,195.40    | 1,517,681,391.48   | 1,504,282,205.93  | 7.31               | 0.89         |
| 35  | Yobe        | 593,605,811.50     | 975,469.58        | 13,115,709.15    | 94,136,191.27     | 701,833,181.50     | 562,576,319.52    | 1,264,409,501.02   | 1,126,439,607.19  | 60.36              | 12.25        |
| 36  | Zamfara     | 863,749,450.48     | 216,898,184.50    | 193,000,300.00   | 253,408,898.90    | 1,527,056,833.88   | 268,493,231.60    | 1,795,550,065.48   | 1,282,535,761.06  | 33.75              | 40.00        |
| 37  | FCT         | 13,044,686,952.75  | 243,457,145.28    | 0.00             | 764,079,960.10    | 14,052,224,058.13  | 0.00              | 14,052,224,058.13  | NA                | -7.51              | NA           |
|     | Total       | 163,071,727,024.80 | 9,611,359,725.66  | 5,085,958,191.70 | 36,196,203,025.11 | 213,965,247,967.27 | 50,410,637,924.05 | 264,375,885,891.32 |                   | -5.08              |              |