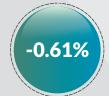

|     |             |                    | 2                 | 018 O3 DISAGGRE  | GATED IGR COLLECT | ION                |                   |                    |                   | Quarter on Quarter | Year om Year |
|-----|-------------|--------------------|-------------------|------------------|-------------------|--------------------|-------------------|--------------------|-------------------|--------------------|--------------|
| S/N | State       | PAYE               | Direct Assessment | Road Taxes       | Other Taxes       | Total Tax          | MDAs Revenue      | Total              | Q2 2017           | Growth %           | Growth %     |
| 1   | Abia        | 1,215,125,028.38   | 233,431,154.30    | 91,723,375.00    | 354,786,797.62    | 1,895,066,355.30   | 1,135,364,535.00  | 3,030,430,890.30   | 2,650,772,644.84  | -15.72             | 14.32        |
| 2   | Adamawa     | 949,675,890.13     | 46,060,552.22     | 21,602,425.00    | 165,102,061.70    | 1,182,440,929.05   | 192,832,391.40    | 1.375.273.320.45   | 2.496.052.758.50  | -22.60             | -44.90       |
| 3   | Akwa Ibom   | 5.431.417.720.34   | 68,667,558.24     | 73,492,150.00    | 993,478,005.02    | 6,567,055,433.60   | 138,697,579.73    | 6,705,753,013.33   | 3,507,966,222.12  | 34.73              | 91.16        |
| 4   | Anambra     | 2.094.173.581.47   | 231,038,807.67    | 161,735,250.00   | 627,832,929.16    | 3,114,780,568.30   | 985,812,693.68    | 4,100,593,261.98   | NA                | 19.82              | NA           |
| 5   | Bauchi      | 1,847,993,961.69   | 68,907,149.35     | 97,159,372.43    | 77,058,302.83     | 2,091,118,786.30   | 345,692,936.73    | 2,436,811,723.03   | 481,127,422.00    | -4.68              | 406.48       |
| 6   | Bavelsa     | 2,541,430,854.04   | 36,189,610.06     | 8.571.500.00     | 389,517,305.28    | 2,975,709,269.38   | 223,128,937,38    | 3.198.838.206.76   | 4.322.379.822.00  | 14.60              | -25.99       |
| 7   | Benue       | 1,437,337,051.12   | 122,156,357.76    | 38,907,600.02    | 16,584,238.51     | 1,614,985,247.41   | 709,645,698.06    | 2,324,630,945.47   | 2,321,111,301,08  | -30.11             | 0.15         |
| 8   | Borno       | 887,888,902.00     | 139.952.627.00    | 31,029,931.00    | 189,341,318.00    | 1,248,212,778,00   | 321,985,739.00    | 1,570,198,517.00   | 1,127,888,594.47  | 0.55               | 39.22        |
| 9   | Cross River | 1,871,851,328.31   | 50,623,709.65     | 215,044,771.21   | 326,188,705.61    | 2,463,708,514.78   | 754,545,936.57    | 3,218,254,451.35   | 2,888,819,247.21  | -46.31             | 11.40        |
| 10  | Delta       | 9,327,226,475.77   | 98,118,767.52     | 112,490,815.00   | 2,279,398,512.00  | 11,817,234,570.29  | 1,329,878,008.01  | 13,147,112,578.30  | 13,024,227,534.79 | -2.28              | 0.94         |
| 11  | Ebonyi      | 877,882,763.50     | 15,245,870.00     | 31,731,575.00    | 204,317,877.66    | 1,129,178,086.16   | 190,903,710.21    | 1,320,081,796.37   | NA                | 8.35               | NA           |
| 12  | Edo         | 3,224,414,260.45   | 267,452,095.47    | 125,013,545.64   | 2,036,183,280.93  | 5,653,063,182.49   | 1,412,227,977.71  | 7,065,291,160.20   | 5,431,541,016.91  | 9.60               | 30.08        |
| 13  | Ekiti       | 935,820,281.62     | 28,157,287.94     | 28,740,000.00    | 81,064,995.44     | 1,073,782,565.00   | 152,926,840.75    | 1,226,709,405.75   | 1,339,201,964.58  | -1.34              | -8.40        |
| 14  | Enugu       | 2,040,027,857.00   | 34,079,493.00     | 131,740,280.00   | 452,839,661.00    | 2,658,687,291.00   | 1,486,601,546.00  | 4,145,288,837.00   | 4,760,304,537.00  | 16.13              | -12.92       |
| 15  | Gombe       | 756,222,757.19     | 28,266,456.00     | 17,191,020.00    | 326,356,867.89    | 1,128,037,101.08   | 135,770,275.20    | 1,263,807,376.28   | 1,163,925,631.14  | -2.09              | 8.58         |
| 16  | Imo         | 1,833,256,826.45   | 532,208,628.70    | 192,638,853.00   | 90,098,283.12     | 2,648,202,591.27   | 1,826,930,614.18  | 4,475,133,205.45   | 1,642,936,322.76  | 30.88              | 172.39       |
| 17  | Jigawa      | 941,472,822.14     | 7,035,834.30      | 11,304,300.00    | 944,167,394.79    | 1,903,980,351.23   | 443,731,787.40    | 2,347,712,138.63   | 1,600,955,245.48  | -11.58             | 46.64        |
| 18  | Kaduna      | 3,368,992,310.91   | 52,598,693.13     | 92,134,671.39    | 586,955,039.14    | 4,100,680,714.57   | 1,893,564,135.99  | 5,994,244,850.56   | 6,345,109,568.30  | -16.34             | -5.53        |
| 19  | Kano        | 3,005,177,986.80   | 97,241,424.16     | 120,136,976.20   | 281,426,978.06    | 3,503,983,365.22   | 3,586,396,058.97  | 7,090,379,424.19   | 15,655,529,215.00 | -23.44             | -54.71       |
| 20  | Katsina     | 1,302,911,352.00   | 66,890,283.00     | 54,195,188.00    | 52,097,800.00     | 1,476,094,623.00   | 136,653,011.00    | 1,612,747,634.00   | 1,616,988,022.00  | -4.97              | -0.26        |
| 21  | Kebbi       | 453,501,887.39     | 423,312,211.14    | 4,582,776.50     | 117,083,050.82    | 998,479,925.85     | 144,274,021.74    | 1,142,753,947.59   | 1,015,979,545.79  | 12.43              | 12.48        |
| 22  | Kogi        | 1,495,560,925.91   | 26,935,688.37     | 145,269,950.00   | 252,963,878.40    | 1,920,730,442.68   | 609,349,474.78    | 2,530,079,917.46   | 3,162,481,166.00  | -13.33             | -20.00       |
| 23  | Kwara       | 1,441,769,687.75   | 377,062,511.86    | 95,069,304.25    | 107,764,825.10    | 2,021,666,328.96   | 3,947,890,376.19  | 5,969,556,705.15   | 5,064,521,626.30  | 63.37              | 17.87        |
| 24  | Lagos       | 55,372,049,946.25  |                   | 1,882,949,297.76 | 11,716,800,094.73 | 72,463,720,981.67  | 14,599,904,686.14 | 87,063,625,667.81  | 73,744,991,387.27 | -13.07             | 18.06        |
| 25  | Nassarawa   | 1,486,038,374.91   | 6,264,460.00      | 35,059,775.00    | 46,342,121.11     | 1,573,704,731.02   | 17,336,698.20     | 1,591,041,429.22   | 1,258,130,563.97  | 16.41              | 26.46        |
| 26  | Niger       | 1,013,573,843.86   | 110,095,418.87    | 40,678,198.14    | 443,011,578.07    | 1,607,359,038.94   | 48,663,880.70     | 1,656,022,919.64   | 1,666,231,140.00  | -35.62             | -0.61        |
| 27  | Ogun        | 10,474,280,007.49  | 1,466,696,811.79  | 440,608,946.54   | 2,216,334,577.83  | 14,597,920,343.65  | 5,979,559,293.67  | 20,577,479,637.32  | 16,913,911,055.36 | -2.84              | 21.66        |
| 28  | Ondo        | 1,931,602,845.96   | 123,256,634.76    | 165,258,411.00   | 1,457,399,432.77  | 3,677,517,324.49   | 1,366,967,503.34  | 5,044,484,827.83   | 2,726,730,441.85  | -13.14             | 85.00        |
| 29  | Osun        | 1,857,355,261.67   | 217,426,786.61    | 28,543,750.00    | 101,893,791.52    | 2,205,219,589.80   | 532,883,083.58    | 2,738,102,673.38   | 2,471,993,526.19  | 3.13               | 10.76        |
| 30  | Oyo         | 3,600,375,709.69   | 188,812,835.78    | 169,192,251.30   | 908,317,756.86    | 4,866,698,553.63   | 1,015,791,626.12  | 5,882,490,179.75   | 5,657,505,834.93  | -15.65             | 3.98         |
| 31  | Plateau     | 1,557,300,769.93   | 55,756,820.87     | 85,472,625.00    | 410,693,100.84    | 2,109,223,316.64   | 1,151,510,764.34  | 3,260,734,080.98   | 2,512,723,863.76  | 2.83               | 29.77        |
| 32  | Rivers      | 17,306,369,183.44  | 125,767,029.04    | 89,911,541.03    | 4,048,328,371.63  | 21,570,376,125.14  | 1,311,055,318.60  | 22,881,431,443.74  | 18,495,622,155.93 | -2.34              | 23.71        |
| 33  | Sokoto      | 4,081,907,861.79   | 277,990,901.16    | 30,822,324.00    | 2,769,861,584.83  | 7,160,582,671.78   | 598,342,037.16    | 7,758,924,708.94   | 2,658,298,362.66  | 123.51             | 191.88       |
| 34  | Taraba      | 607,698,492.72     | 34,406,813.65     | 9,839,433.14     | 12,987,456.57     | 664,932,196.08     | 852,749,195.40    | 1,517,681,391.48   | 1,504,282,205.93  | 7.31               | 0.89         |
| 35  | Yobe        | 593,605,811.50     | 975,469.58        | 13,115,709.15    | 94,136,191.27     | 701,833,181.50     | 562,576,319.52    | 1,264,409,501.02   | 1,126,439,607.19  | 60.36              | 12.25        |
| 36  | Zamfara     | 863,749,450.48     | 216,898,184.50    | 193,000,300.00   | 253,408,898.90    | 1,527,056,833.88   | 268,493,231.60    | 1,795,550,065.48   | 1,282,535,761.06  | 33.75              | 40.00        |
| 37  | FCT         | 13,044,686,952.75  | 243,457,145.28    | 0.00             | 764,079,960.10    | 14,052,224,058.13  | 0.00              | 14,052,224,058.13  | NA                | -7.51              | NA           |
|     | Total       | 163,071,727,024.80 | 9,611,359,725.66  | 5,085,958,191.70 | 36,196,203,025.11 | 213,965,247,967.27 | 50,410,637,924.05 | 264,375,885,891.32 |                   | -5.08              |              |