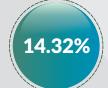

|     |             |                    | 2                 | 018 O3 DISAGGRE  | GATED IGR COLLECT | ION                |                   |                    |                   | Quarter on Quarter | Year om Year |
|-----|-------------|--------------------|-------------------|------------------|-------------------|--------------------|-------------------|--------------------|-------------------|--------------------|--------------|
| S/N | State       | PAYE               | Direct Assessment | Road Taxes       | Other Taxes       | Total Tax          | MDAs Revenue      | Total              | Q2 2017           | Growth %           | Growth %     |
| 1   | Abia        | 1,215,125,028.38   | 233,431,154.30    | 91,723,375.00    | 354,786,797.62    | 1,895,066,355.30   | 1,135,364,535.00  | 3,030,430,890.30   | 2,650,772,644.84  | -15.72             | 14.32        |
| 2   | Adamawa     | 949,675,890.13     | 46,060,552.22     | 21,602,425.00    | 165,102,061.70    | 1,182,440,929.05   | 192,832,391.40    | 1.375.273.320.45   | 2.496.052.758.50  | -22.60             | -44.90       |
| 3   | Akwa Ibom   | 5.431.417.720.34   | 68,667,558.24     | 73,492,150.00    | 993,478,005.02    | 6,567,055,433.60   | 138,697,579.73    | 6,705,753,013.33   | 3,507,966,222.12  | 34.73              | 91.16        |
| 4   | Anambra     | 2.094.173.581.47   | 231,038,807.67    | 161,735,250.00   | 627,832,929.16    | 3,114,780,568.30   | 985,812,693.68    | 4,100,593,261.98   | NA                | 19.82              | NA           |
| 5   | Bauchi      | 1,847,993,961.69   | 68,907,149.35     | 97,159,372.43    | 77,058,302.83     | 2,091,118,786.30   | 345,692,936.73    | 2,436,811,723.03   | 481,127,422.00    | -4.68              | 406.48       |
| 6   | Bavelsa     | 2,541,430,854.04   | 36,189,610.06     | 8.571.500.00     | 389,517,305.28    | 2,975,709,269.38   | 223,128,937,38    | 3.198.838.206.76   | 4.322.379.822.00  | 14.60              | -25.99       |
| 7   | Benue       | 1,437,337,051.12   | 122,156,357.76    | 38,907,600.02    | 16,584,238.51     | 1,614,985,247.41   | 709,645,698.06    | 2,324,630,945.47   | 2,321,111,301,08  | -30.11             | 0.15         |
| 8   | Borno       | 887,888,902.00     | 139.952.627.00    | 31,029,931.00    | 189,341,318.00    | 1,248,212,778,00   | 321,985,739.00    | 1,570,198,517.00   | 1,127,888,594.47  | 0.55               | 39.22        |
| 9   | Cross River | 1,871,851,328.31   | 50,623,709.65     | 215,044,771.21   | 326,188,705.61    | 2,463,708,514.78   | 754,545,936.57    | 3,218,254,451.35   | 2,888,819,247.21  | -46.31             | 11.40        |
| 10  | Delta       | 9,327,226,475.77   | 98,118,767.52     | 112,490,815.00   | 2,279,398,512.00  | 11,817,234,570.29  | 1,329,878,008.01  | 13,147,112,578.30  | 13,024,227,534.79 | -2.28              | 0.94         |
| 11  | Ebonyi      | 877,882,763.50     | 15,245,870.00     | 31,731,575.00    | 204,317,877.66    | 1,129,178,086.16   | 190,903,710.21    | 1,320,081,796.37   | NA                | 8.35               | NA           |
| 12  | Edo         | 3,224,414,260.45   | 267,452,095.47    | 125,013,545.64   | 2,036,183,280.93  | 5,653,063,182.49   | 1,412,227,977.71  | 7,065,291,160.20   | 5,431,541,016.91  | 9.60               | 30.08        |
| 13  | Ekiti       | 935,820,281.62     | 28,157,287.94     | 28,740,000.00    | 81,064,995.44     | 1,073,782,565.00   | 152,926,840.75    | 1,226,709,405.75   | 1,339,201,964.58  | -1.34              | -8.40        |
| 14  | Enugu       | 2,040,027,857.00   | 34,079,493.00     | 131,740,280.00   | 452,839,661.00    | 2,658,687,291.00   | 1,486,601,546.00  | 4,145,288,837.00   | 4,760,304,537.00  | 16.13              | -12.92       |
| 15  | Gombe       | 756,222,757.19     | 28,266,456.00     | 17,191,020.00    | 326,356,867.89    | 1,128,037,101.08   | 135,770,275.20    | 1,263,807,376.28   | 1,163,925,631.14  | -2.09              | 8.58         |
| 16  | Imo         | 1,833,256,826.45   | 532,208,628.70    | 192,638,853.00   | 90,098,283.12     | 2,648,202,591.27   | 1,826,930,614.18  | 4,475,133,205.45   | 1,642,936,322.76  | 30.88              | 172.39       |
| 17  | Jigawa      | 941,472,822.14     | 7,035,834.30      | 11,304,300.00    | 944,167,394.79    | 1,903,980,351.23   | 443,731,787.40    | 2,347,712,138.63   | 1,600,955,245.48  | -11.58             | 46.64        |
| 18  | Kaduna      | 3,368,992,310.91   | 52,598,693.13     | 92,134,671.39    | 586,955,039.14    | 4,100,680,714.57   | 1,893,564,135.99  | 5,994,244,850.56   | 6,345,109,568.30  | -16.34             | -5.53        |
| 19  | Kano        | 3,005,177,986.80   | 97,241,424.16     | 120,136,976.20   | 281,426,978.06    | 3,503,983,365.22   | 3,586,396,058.97  | 7,090,379,424.19   | 15,655,529,215.00 | -23.44             | -54.71       |
| 20  | Katsina     | 1,302,911,352.00   | 66,890,283.00     | 54,195,188.00    | 52,097,800.00     | 1,476,094,623.00   | 136,653,011.00    | 1,612,747,634.00   | 1,616,988,022.00  | -4.97              | -0.26        |
| 21  | Kebbi       | 453,501,887.39     | 423,312,211.14    | 4,582,776.50     | 117,083,050.82    | 998,479,925.85     | 144,274,021.74    | 1,142,753,947.59   | 1,015,979,545.79  | 12.43              | 12.48        |
| 22  | Kogi        | 1,495,560,925.91   | 26,935,688.37     | 145,269,950.00   | 252,963,878.40    | 1,920,730,442.68   | 609,349,474.78    | 2,530,079,917.46   | 3,162,481,166.00  | -13.33             | -20.00       |
| 23  | Kwara       | 1,441,769,687.75   | 377,062,511.86    | 95,069,304.25    | 107,764,825.10    | 2,021,666,328.96   | 3,947,890,376.19  | 5,969,556,705.15   | 5,064,521,626.30  | 63.37              | 17.87        |
| 24  | Lagos       | 55,372,049,946.25  |                   | 1,882,949,297.76 | 11,716,800,094.73 | 72,463,720,981.67  | 14,599,904,686.14 | 87,063,625,667.81  | 73,744,991,387.27 | -13.07             | 18.06        |
| 25  | Nassarawa   | 1,486,038,374.91   | 6,264,460.00      | 35,059,775.00    | 46,342,121.11     | 1,573,704,731.02   | 17,336,698.20     | 1,591,041,429.22   | 1,258,130,563.97  | 16.41              | 26.46        |
| 26  | Niger       | 1,013,573,843.86   | 110,095,418.87    | 40,678,198.14    | 443,011,578.07    | 1,607,359,038.94   | 48,663,880.70     | 1,656,022,919.64   | 1,666,231,140.00  | -35.62             | -0.61        |
| 27  | Ogun        | 10,474,280,007.49  | 1,466,696,811.79  | 440,608,946.54   | 2,216,334,577.83  | 14,597,920,343.65  | 5,979,559,293.67  | 20,577,479,637.32  | 16,913,911,055.36 | -2.84              | 21.66        |
| 28  | Ondo        | 1,931,602,845.96   | 123,256,634.76    | 165,258,411.00   | 1,457,399,432.77  | 3,677,517,324.49   | 1,366,967,503.34  | 5,044,484,827.83   | 2,726,730,441.85  | -13.14             | 85.00        |
| 29  | Osun        | 1,857,355,261.67   | 217,426,786.61    | 28,543,750.00    | 101,893,791.52    | 2,205,219,589.80   | 532,883,083.58    | 2,738,102,673.38   | 2,471,993,526.19  | 3.13               | 10.76        |
| 30  | Oyo         | 3,600,375,709.69   | 188,812,835.78    | 169,192,251.30   | 908,317,756.86    | 4,866,698,553.63   | 1,015,791,626.12  | 5,882,490,179.75   | 5,657,505,834.93  | -15.65             | 3.98         |
| 31  | Plateau     | 1,557,300,769.93   | 55,756,820.87     | 85,472,625.00    | 410,693,100.84    | 2,109,223,316.64   | 1,151,510,764.34  | 3,260,734,080.98   | 2,512,723,863.76  | 2.83               | 29.77        |
| 32  | Rivers      | 17,306,369,183.44  | 125,767,029.04    | 89,911,541.03    | 4,048,328,371.63  | 21,570,376,125.14  | 1,311,055,318.60  | 22,881,431,443.74  | 18,495,622,155.93 | -2.34              | 23.71        |
| 33  | Sokoto      | 4,081,907,861.79   | 277,990,901.16    | 30,822,324.00    | 2,769,861,584.83  | 7,160,582,671.78   | 598,342,037.16    | 7,758,924,708.94   | 2,658,298,362.66  | 123.51             | 191.88       |
| 34  | Taraba      | 607,698,492.72     | 34,406,813.65     | 9,839,433.14     | 12,987,456.57     | 664,932,196.08     | 852,749,195.40    | 1,517,681,391.48   | 1,504,282,205.93  | 7.31               | 0.89         |
| 35  | Yobe        | 593,605,811.50     | 975,469.58        | 13,115,709.15    | 94,136,191.27     | 701,833,181.50     | 562,576,319.52    | 1,264,409,501.02   | 1,126,439,607.19  | 60.36              | 12.25        |
| 36  | Zamfara     | 863,749,450.48     | 216,898,184.50    | 193,000,300.00   | 253,408,898.90    | 1,527,056,833.88   | 268,493,231.60    | 1,795,550,065.48   | 1,282,535,761.06  | 33.75              | 40.00        |
| 37  | FCT         | 13,044,686,952.75  | 243,457,145.28    | 0.00             | 764,079,960.10    | 14,052,224,058.13  | 0.00              | 14,052,224,058.13  | NA                | -7.51              | NA           |
|     | Total       | 163,071,727,024.80 | 9,611,359,725.66  | 5,085,958,191.70 | 36,196,203,025.11 | 213,965,247,967.27 | 50,410,637,924.05 | 264,375,885,891.32 |                   | -5.08              |              |