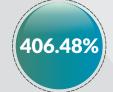

|     |             |                    | 2                 | 018 O3 DISAGGRE  | GATED IGR COLLECT | ION                |                   |                    |                   | Quarter on Quarter | Year om Year |
|-----|-------------|--------------------|-------------------|------------------|-------------------|--------------------|-------------------|--------------------|-------------------|--------------------|--------------|
| S/N | State       | PAYE               | Direct Assessment | Road Taxes       | Other Taxes       | Total Tax          | MDAs Revenue      | Total              | Q2 2017           | Growth %           | Growth %     |
| 1   | Abia        | 1,215,125,028.38   | 233,431,154.30    | 91,723,375.00    | 354,786,797.62    | 1,895,066,355.30   | 1,135,364,535.00  | 3,030,430,890.30   | 2,650,772,644.84  | -15.72             | 14.32        |
| 2   | Adamawa     | 949,675,890.13     | 46,060,552.22     | 21,602,425.00    | 165,102,061.70    | 1,182,440,929.05   | 192,832,391.40    | 1.375.273.320.45   | 2.496.052.758.50  | -22.60             | -44.90       |
| 3   | Akwa Ibom   | 5.431.417.720.34   | 68,667,558.24     | 73,492,150.00    | 993,478,005.02    | 6,567,055,433.60   | 138,697,579.73    | 6,705,753,013.33   | 3,507,966,222.12  | 34.73              | 91.16        |
| 4   | Anambra     | 2.094.173.581.47   | 231,038,807.67    | 161,735,250.00   | 627,832,929.16    | 3,114,780,568.30   | 985,812,693.68    | 4,100,593,261.98   | NA                | 19.82              | NA           |
| 5   | Bauchi      | 1,847,993,961.69   | 68,907,149.35     | 97,159,372.43    | 77,058,302.83     | 2,091,118,786.30   | 345,692,936.73    | 2,436,811,723.03   | 481,127,422.00    | -4.68              | 406.48       |
| 6   | Bavelsa     | 2,541,430,854.04   | 36,189,610.06     | 8.571.500.00     | 389,517,305.28    | 2,975,709,269.38   | 223,128,937,38    | 3.198.838.206.76   | 4.322.379.822.00  | 14.60              | -25.99       |
| 7   | Benue       | 1,437,337,051.12   | 122,156,357.76    | 38,907,600.02    | 16,584,238.51     | 1,614,985,247.41   | 709,645,698.06    | 2,324,630,945.47   | 2,321,111,301,08  | -30.11             | 0.15         |
| 8   | Borno       | 887,888,902.00     | 139.952.627.00    | 31,029,931.00    | 189,341,318.00    | 1,248,212,778,00   | 321,985,739.00    | 1,570,198,517.00   | 1,127,888,594.47  | 0.55               | 39.22        |
| 9   | Cross River | 1,871,851,328.31   | 50,623,709.65     | 215,044,771.21   | 326,188,705.61    | 2,463,708,514.78   | 754,545,936.57    | 3,218,254,451.35   | 2,888,819,247.21  | -46.31             | 11.40        |
| 10  | Delta       | 9,327,226,475.77   | 98,118,767.52     | 112,490,815.00   | 2,279,398,512.00  | 11,817,234,570.29  | 1,329,878,008.01  | 13,147,112,578.30  | 13,024,227,534.79 | -2.28              | 0.94         |
| 11  | Ebonyi      | 877,882,763.50     | 15,245,870.00     | 31,731,575.00    | 204,317,877.66    | 1,129,178,086.16   | 190,903,710.21    | 1,320,081,796.37   | NA                | 8.35               | NA           |
| 12  | Edo         | 3,224,414,260.45   | 267,452,095.47    | 125,013,545.64   | 2,036,183,280.93  | 5,653,063,182.49   | 1,412,227,977.71  | 7,065,291,160.20   | 5,431,541,016.91  | 9.60               | 30.08        |
| 13  | Ekiti       | 935,820,281.62     | 28,157,287.94     | 28,740,000.00    | 81,064,995.44     | 1,073,782,565.00   | 152,926,840.75    | 1,226,709,405.75   | 1,339,201,964.58  | -1.34              | -8.40        |
| 14  | Enugu       | 2,040,027,857.00   | 34,079,493.00     | 131,740,280.00   | 452,839,661.00    | 2,658,687,291.00   | 1,486,601,546.00  | 4,145,288,837.00   | 4,760,304,537.00  | 16.13              | -12.92       |
| 15  | Gombe       | 756,222,757.19     | 28,266,456.00     | 17,191,020.00    | 326,356,867.89    | 1,128,037,101.08   | 135,770,275.20    | 1,263,807,376.28   | 1,163,925,631.14  | -2.09              | 8.58         |
| 16  | Imo         | 1,833,256,826.45   | 532,208,628.70    | 192,638,853.00   | 90,098,283.12     | 2,648,202,591.27   | 1,826,930,614.18  | 4,475,133,205.45   | 1,642,936,322.76  | 30.88              | 172.39       |
| 17  | Jigawa      | 941,472,822.14     | 7,035,834.30      | 11,304,300.00    | 944,167,394.79    | 1,903,980,351.23   | 443,731,787.40    | 2,347,712,138.63   | 1,600,955,245.48  | -11.58             | 46.64        |
| 18  | Kaduna      | 3,368,992,310.91   | 52,598,693.13     | 92,134,671.39    | 586,955,039.14    | 4,100,680,714.57   | 1,893,564,135.99  | 5,994,244,850.56   | 6,345,109,568.30  | -16.34             | -5.53        |
| 19  | Kano        | 3,005,177,986.80   | 97,241,424.16     | 120,136,976.20   | 281,426,978.06    | 3,503,983,365.22   | 3,586,396,058.97  | 7,090,379,424.19   | 15,655,529,215.00 | -23.44             | -54.71       |
| 20  | Katsina     | 1,302,911,352.00   | 66,890,283.00     | 54,195,188.00    | 52,097,800.00     | 1,476,094,623.00   | 136,653,011.00    | 1,612,747,634.00   | 1,616,988,022.00  | -4.97              | -0.26        |
| 21  | Kebbi       | 453,501,887.39     | 423,312,211.14    | 4,582,776.50     | 117,083,050.82    | 998,479,925.85     | 144,274,021.74    | 1,142,753,947.59   | 1,015,979,545.79  | 12.43              | 12.48        |
| 22  | Kogi        | 1,495,560,925.91   | 26,935,688.37     | 145,269,950.00   | 252,963,878.40    | 1,920,730,442.68   | 609,349,474.78    | 2,530,079,917.46   | 3,162,481,166.00  | -13.33             | -20.00       |
| 23  | Kwara       | 1,441,769,687.75   | 377,062,511.86    | 95,069,304.25    | 107,764,825.10    | 2,021,666,328.96   | 3,947,890,376.19  | 5,969,556,705.15   | 5,064,521,626.30  | 63.37              | 17.87        |
| 24  | Lagos       | 55,372,049,946.25  |                   | 1,882,949,297.76 | 11,716,800,094.73 | 72,463,720,981.67  | 14,599,904,686.14 | 87,063,625,667.81  | 73,744,991,387.27 | -13.07             | 18.06        |
| 25  | Nassarawa   | 1,486,038,374.91   | 6,264,460.00      | 35,059,775.00    | 46,342,121.11     | 1,573,704,731.02   | 17,336,698.20     | 1,591,041,429.22   | 1,258,130,563.97  | 16.41              | 26.46        |
| 26  | Niger       | 1,013,573,843.86   | 110,095,418.87    | 40,678,198.14    | 443,011,578.07    | 1,607,359,038.94   | 48,663,880.70     | 1,656,022,919.64   | 1,666,231,140.00  | -35.62             | -0.61        |
| 27  | Ogun        | 10,474,280,007.49  | 1,466,696,811.79  | 440,608,946.54   | 2,216,334,577.83  | 14,597,920,343.65  | 5,979,559,293.67  | 20,577,479,637.32  | 16,913,911,055.36 | -2.84              | 21.66        |
| 28  | Ondo        | 1,931,602,845.96   | 123,256,634.76    | 165,258,411.00   | 1,457,399,432.77  | 3,677,517,324.49   | 1,366,967,503.34  | 5,044,484,827.83   | 2,726,730,441.85  | -13.14             | 85.00        |
| 29  | Osun        | 1,857,355,261.67   | 217,426,786.61    | 28,543,750.00    | 101,893,791.52    | 2,205,219,589.80   | 532,883,083.58    | 2,738,102,673.38   | 2,471,993,526.19  | 3.13               | 10.76        |
| 30  | Oyo         | 3,600,375,709.69   | 188,812,835.78    | 169,192,251.30   | 908,317,756.86    | 4,866,698,553.63   | 1,015,791,626.12  | 5,882,490,179.75   | 5,657,505,834.93  | -15.65             | 3.98         |
| 31  | Plateau     | 1,557,300,769.93   | 55,756,820.87     | 85,472,625.00    | 410,693,100.84    | 2,109,223,316.64   | 1,151,510,764.34  | 3,260,734,080.98   | 2,512,723,863.76  | 2.83               | 29.77        |
| 32  | Rivers      | 17,306,369,183.44  | 125,767,029.04    | 89,911,541.03    | 4,048,328,371.63  | 21,570,376,125.14  | 1,311,055,318.60  | 22,881,431,443.74  | 18,495,622,155.93 | -2.34              | 23.71        |
| 33  | Sokoto      | 4,081,907,861.79   | 277,990,901.16    | 30,822,324.00    | 2,769,861,584.83  | 7,160,582,671.78   | 598,342,037.16    | 7,758,924,708.94   | 2,658,298,362.66  | 123.51             | 191.88       |
| 34  | Taraba      | 607,698,492.72     | 34,406,813.65     | 9,839,433.14     | 12,987,456.57     | 664,932,196.08     | 852,749,195.40    | 1,517,681,391.48   | 1,504,282,205.93  | 7.31               | 0.89         |
| 35  | Yobe        | 593,605,811.50     | 975,469.58        | 13,115,709.15    | 94,136,191.27     | 701,833,181.50     | 562,576,319.52    | 1,264,409,501.02   | 1,126,439,607.19  | 60.36              | 12.25        |
| 36  | Zamfara     | 863,749,450.48     | 216,898,184.50    | 193,000,300.00   | 253,408,898.90    | 1,527,056,833.88   | 268,493,231.60    | 1,795,550,065.48   | 1,282,535,761.06  | 33.75              | 40.00        |
| 37  | FCT         | 13,044,686,952.75  | 243,457,145.28    | 0.00             | 764,079,960.10    | 14,052,224,058.13  | 0.00              | 14,052,224,058.13  | NA                | -7.51              | NA           |
|     | Total       | 163,071,727,024.80 | 9,611,359,725.66  | 5,085,958,191.70 | 36,196,203,025.11 | 213,965,247,967.27 | 50,410,637,924.05 | 264,375,885,891.32 |                   | -5.08              |              |