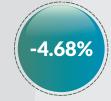

|     |             |                    | 2                 | 018 O3 DISAGGRE  | GATED IGR COLLECT | ION                |                   |                    |                   | Quarter on Quarter | Year om Year |
|-----|-------------|--------------------|-------------------|------------------|-------------------|--------------------|-------------------|--------------------|-------------------|--------------------|--------------|
| S/N | State       | PAYE               | Direct Assessment | Road Taxes       | Other Taxes       | Total Tax          | MDAs Revenue      | Total              | Q2 2017           | Growth %           | Growth %     |
| 1   | Abia        | 1,215,125,028.38   | 233,431,154.30    | 91,723,375.00    | 354,786,797.62    | 1,895,066,355.30   | 1,135,364,535.00  | 3,030,430,890.30   | 2,650,772,644.84  | -15.72             | 14.32        |
| 2   | Adamawa     | 949,675,890.13     | 46,060,552.22     | 21,602,425.00    | 165,102,061.70    | 1,182,440,929.05   | 192,832,391.40    | 1.375.273.320.45   | 2.496.052.758.50  | -22.60             | -44.90       |
| 3   | Akwa Ibom   | 5.431.417.720.34   | 68,667,558.24     | 73,492,150.00    | 993,478,005.02    | 6,567,055,433.60   | 138,697,579.73    | 6,705,753,013.33   | 3,507,966,222.12  | 34.73              | 91.16        |
| 4   | Anambra     | 2.094.173.581.47   | 231,038,807.67    | 161,735,250.00   | 627,832,929.16    | 3,114,780,568.30   | 985,812,693.68    | 4,100,593,261.98   | NA                | 19.82              | NA           |
| 5   | Bauchi      | 1,847,993,961.69   | 68,907,149.35     | 97,159,372.43    | 77,058,302.83     | 2,091,118,786.30   | 345,692,936.73    | 2,436,811,723.03   | 481,127,422.00    | -4.68              | 406.48       |
| 6   | Bavelsa     | 2,541,430,854.04   | 36,189,610.06     | 8.571.500.00     | 389,517,305.28    | 2,975,709,269.38   | 223,128,937,38    | 3.198.838.206.76   | 4.322.379.822.00  | 14.60              | -25.99       |
| 7   | Benue       | 1,437,337,051.12   | 122,156,357.76    | 38,907,600.02    | 16,584,238.51     | 1,614,985,247.41   | 709,645,698.06    | 2,324,630,945.47   | 2,321,111,301,08  | -30.11             | 0.15         |
| 8   | Borno       | 887,888,902.00     | 139.952.627.00    | 31,029,931.00    | 189,341,318.00    | 1,248,212,778,00   | 321,985,739.00    | 1,570,198,517.00   | 1,127,888,594.47  | 0.55               | 39.22        |
| 9   | Cross River | 1,871,851,328.31   | 50,623,709.65     | 215,044,771.21   | 326,188,705.61    | 2,463,708,514.78   | 754,545,936.57    | 3,218,254,451.35   | 2,888,819,247.21  | -46.31             | 11.40        |
| 10  | Delta       | 9,327,226,475.77   | 98,118,767.52     | 112,490,815.00   | 2,279,398,512.00  | 11,817,234,570.29  | 1,329,878,008.01  | 13,147,112,578.30  | 13,024,227,534.79 | -2.28              | 0.94         |
| 11  | Ebonyi      | 877,882,763.50     | 15,245,870.00     | 31,731,575.00    | 204,317,877.66    | 1,129,178,086.16   | 190,903,710.21    | 1,320,081,796.37   | NA                | 8.35               | NA           |
| 12  | Edo         | 3,224,414,260.45   | 267,452,095.47    | 125,013,545.64   | 2,036,183,280.93  | 5,653,063,182.49   | 1,412,227,977.71  | 7,065,291,160.20   | 5,431,541,016.91  | 9.60               | 30.08        |
| 13  | Ekiti       | 935,820,281.62     | 28,157,287.94     | 28,740,000.00    | 81,064,995.44     | 1,073,782,565.00   | 152,926,840.75    | 1,226,709,405.75   | 1,339,201,964.58  | -1.34              | -8.40        |
| 14  | Enugu       | 2,040,027,857.00   | 34,079,493.00     | 131,740,280.00   | 452,839,661.00    | 2,658,687,291.00   | 1,486,601,546.00  | 4,145,288,837.00   | 4,760,304,537.00  | 16.13              | -12.92       |
| 15  | Gombe       | 756,222,757.19     | 28,266,456.00     | 17,191,020.00    | 326,356,867.89    | 1,128,037,101.08   | 135,770,275.20    | 1,263,807,376.28   | 1,163,925,631.14  | -2.09              | 8.58         |
| 16  | Imo         | 1,833,256,826.45   | 532,208,628.70    | 192,638,853.00   | 90,098,283.12     | 2,648,202,591.27   | 1,826,930,614.18  | 4,475,133,205.45   | 1,642,936,322.76  | 30.88              | 172.39       |
| 17  | Jigawa      | 941,472,822.14     | 7,035,834.30      | 11,304,300.00    | 944,167,394.79    | 1,903,980,351.23   | 443,731,787.40    | 2,347,712,138.63   | 1,600,955,245.48  | -11.58             | 46.64        |
| 18  | Kaduna      | 3,368,992,310.91   | 52,598,693.13     | 92,134,671.39    | 586,955,039.14    | 4,100,680,714.57   | 1,893,564,135.99  | 5,994,244,850.56   | 6,345,109,568.30  | -16.34             | -5.53        |
| 19  | Kano        | 3,005,177,986.80   | 97,241,424.16     | 120,136,976.20   | 281,426,978.06    | 3,503,983,365.22   | 3,586,396,058.97  | 7,090,379,424.19   | 15,655,529,215.00 | -23.44             | -54.71       |
| 20  | Katsina     | 1,302,911,352.00   | 66,890,283.00     | 54,195,188.00    | 52,097,800.00     | 1,476,094,623.00   | 136,653,011.00    | 1,612,747,634.00   | 1,616,988,022.00  | -4.97              | -0.26        |
| 21  | Kebbi       | 453,501,887.39     | 423,312,211.14    | 4,582,776.50     | 117,083,050.82    | 998,479,925.85     | 144,274,021.74    | 1,142,753,947.59   | 1,015,979,545.79  | 12.43              | 12.48        |
| 22  | Kogi        | 1,495,560,925.91   | 26,935,688.37     | 145,269,950.00   | 252,963,878.40    | 1,920,730,442.68   | 609,349,474.78    | 2,530,079,917.46   | 3,162,481,166.00  | -13.33             | -20.00       |
| 23  | Kwara       | 1,441,769,687.75   | 377,062,511.86    | 95,069,304.25    | 107,764,825.10    | 2,021,666,328.96   | 3,947,890,376.19  | 5,969,556,705.15   | 5,064,521,626.30  | 63.37              | 17.87        |
| 24  | Lagos       | 55,372,049,946.25  |                   | 1,882,949,297.76 | 11,716,800,094.73 | 72,463,720,981.67  | 14,599,904,686.14 | 87,063,625,667.81  | 73,744,991,387.27 | -13.07             | 18.06        |
| 25  | Nassarawa   | 1,486,038,374.91   | 6,264,460.00      | 35,059,775.00    | 46,342,121.11     | 1,573,704,731.02   | 17,336,698.20     | 1,591,041,429.22   | 1,258,130,563.97  | 16.41              | 26.46        |
| 26  | Niger       | 1,013,573,843.86   | 110,095,418.87    | 40,678,198.14    | 443,011,578.07    | 1,607,359,038.94   | 48,663,880.70     | 1,656,022,919.64   | 1,666,231,140.00  | -35.62             | -0.61        |
| 27  | Ogun        | 10,474,280,007.49  | 1,466,696,811.79  | 440,608,946.54   | 2,216,334,577.83  | 14,597,920,343.65  | 5,979,559,293.67  | 20,577,479,637.32  | 16,913,911,055.36 | -2.84              | 21.66        |
| 28  | Ondo        | 1,931,602,845.96   | 123,256,634.76    | 165,258,411.00   | 1,457,399,432.77  | 3,677,517,324.49   | 1,366,967,503.34  | 5,044,484,827.83   | 2,726,730,441.85  | -13.14             | 85.00        |
| 29  | Osun        | 1,857,355,261.67   | 217,426,786.61    | 28,543,750.00    | 101,893,791.52    | 2,205,219,589.80   | 532,883,083.58    | 2,738,102,673.38   | 2,471,993,526.19  | 3.13               | 10.76        |
| 30  | Oyo         | 3,600,375,709.69   | 188,812,835.78    | 169,192,251.30   | 908,317,756.86    | 4,866,698,553.63   | 1,015,791,626.12  | 5,882,490,179.75   | 5,657,505,834.93  | -15.65             | 3.98         |
| 31  | Plateau     | 1,557,300,769.93   | 55,756,820.87     | 85,472,625.00    | 410,693,100.84    | 2,109,223,316.64   | 1,151,510,764.34  | 3,260,734,080.98   | 2,512,723,863.76  | 2.83               | 29.77        |
| 32  | Rivers      | 17,306,369,183.44  | 125,767,029.04    | 89,911,541.03    | 4,048,328,371.63  | 21,570,376,125.14  | 1,311,055,318.60  | 22,881,431,443.74  | 18,495,622,155.93 | -2.34              | 23.71        |
| 33  | Sokoto      | 4,081,907,861.79   | 277,990,901.16    | 30,822,324.00    | 2,769,861,584.83  | 7,160,582,671.78   | 598,342,037.16    | 7,758,924,708.94   | 2,658,298,362.66  | 123.51             | 191.88       |
| 34  | Taraba      | 607,698,492.72     | 34,406,813.65     | 9,839,433.14     | 12,987,456.57     | 664,932,196.08     | 852,749,195.40    | 1,517,681,391.48   | 1,504,282,205.93  | 7.31               | 0.89         |
| 35  | Yobe        | 593,605,811.50     | 975,469.58        | 13,115,709.15    | 94,136,191.27     | 701,833,181.50     | 562,576,319.52    | 1,264,409,501.02   | 1,126,439,607.19  | 60.36              | 12.25        |
| 36  | Zamfara     | 863,749,450.48     | 216,898,184.50    | 193,000,300.00   | 253,408,898.90    | 1,527,056,833.88   | 268,493,231.60    | 1,795,550,065.48   | 1,282,535,761.06  | 33.75              | 40.00        |
| 37  | FCT         | 13,044,686,952.75  | 243,457,145.28    | 0.00             | 764,079,960.10    | 14,052,224,058.13  | 0.00              | 14,052,224,058.13  | NA                | -7.51              | NA           |
|     | Total       | 163,071,727,024.80 | 9,611,359,725.66  | 5,085,958,191.70 | 36,196,203,025.11 | 213,965,247,967.27 | 50,410,637,924.05 | 264,375,885,891.32 |                   | -5.08              |              |