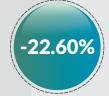

### 2018 Q3 DISAGGREGATED IGR COLLECTION

Q3 2018

N1,375,273,320.45

Y-on-Y Growth

Q1 2018

N1,399,656,160.16

Q2 2018

N1,776,834,470.06

|     |             |                    | 2                 | 018 O3 DISAGGRE  | GATED IGR COLLECT | ION                |                   |                    |                   | Quarter on Quarter | Year om Year |
|-----|-------------|--------------------|-------------------|------------------|-------------------|--------------------|-------------------|--------------------|-------------------|--------------------|--------------|
| S/N | State       | PAYE               | Direct Assessment | Road Taxes       | Other Taxes       | Total Tax          | MDAs Revenue      | Total              | Q2 2017           | Growth %           | Growth %     |
| 1   | Abia        | 1,215,125,028.38   | 233,431,154.30    | 91,723,375.00    | 354,786,797.62    | 1,895,066,355.30   | 1,135,364,535.00  | 3,030,430,890.30   | 2,650,772,644.84  | -15.72             | 14.32        |
| 2   | Adamawa     | 949,675,890.13     | 46,060,552.22     | 21,602,425.00    | 165,102,061.70    | 1,182,440,929.05   | 192,832,391.40    | 1.375.273.320.45   | 2.496.052.758.50  | -22.60             | -44.90       |
| 3   | Akwa Ibom   | 5.431.417.720.34   | 68,667,558.24     | 73,492,150.00    | 993,478,005.02    | 6,567,055,433.60   | 138,697,579.73    | 6,705,753,013.33   | 3,507,966,222.12  | 34.73              | 91.16        |
| 4   | Anambra     | 2.094.173.581.47   | 231,038,807.67    | 161,735,250.00   | 627,832,929.16    | 3,114,780,568.30   | 985,812,693.68    | 4,100,593,261.98   | NA                | 19.82              | NA           |
| 5   | Bauchi      | 1,847,993,961.69   | 68,907,149.35     | 97,159,372.43    | 77,058,302.83     | 2,091,118,786.30   | 345,692,936.73    | 2,436,811,723.03   | 481,127,422.00    | -4.68              | 406.48       |
| 6   | Bavelsa     | 2,541,430,854.04   | 36,189,610.06     | 8.571.500.00     | 389,517,305.28    | 2,975,709,269.38   | 223,128,937,38    | 3.198.838.206.76   | 4.322.379.822.00  | 14.60              | -25.99       |
| 7   | Benue       | 1,437,337,051.12   | 122,156,357.76    | 38,907,600.02    | 16,584,238.51     | 1,614,985,247.41   | 709,645,698.06    | 2,324,630,945.47   | 2,321,111,301,08  | -30.11             | 0.15         |
| 8   | Borno       | 887,888,902.00     | 139.952.627.00    | 31,029,931.00    | 189,341,318.00    | 1,248,212,778,00   | 321,985,739.00    | 1,570,198,517.00   | 1,127,888,594.47  | 0.55               | 39.22        |
| 9   | Cross River | 1,871,851,328.31   | 50,623,709.65     | 215,044,771.21   | 326,188,705.61    | 2,463,708,514.78   | 754,545,936.57    | 3,218,254,451.35   | 2,888,819,247.21  | -46.31             | 11.40        |
| 10  | Delta       | 9,327,226,475.77   | 98,118,767.52     | 112,490,815.00   | 2,279,398,512.00  | 11,817,234,570.29  | 1,329,878,008.01  | 13,147,112,578.30  | 13,024,227,534.79 | -2.28              | 0.94         |
| 11  | Ebonyi      | 877,882,763.50     | 15,245,870.00     | 31,731,575.00    | 204,317,877.66    | 1,129,178,086.16   | 190,903,710.21    | 1,320,081,796.37   | NA                | 8.35               | NA           |
| 12  | Edo         | 3,224,414,260.45   | 267,452,095.47    | 125,013,545.64   | 2,036,183,280.93  | 5,653,063,182.49   | 1,412,227,977.71  | 7,065,291,160.20   | 5,431,541,016.91  | 9.60               | 30.08        |
| 13  | Ekiti       | 935,820,281.62     | 28,157,287.94     | 28,740,000.00    | 81,064,995.44     | 1,073,782,565.00   | 152,926,840.75    | 1,226,709,405.75   | 1,339,201,964.58  | -1.34              | -8.40        |
| 14  | Enugu       | 2,040,027,857.00   | 34,079,493.00     | 131,740,280.00   | 452,839,661.00    | 2,658,687,291.00   | 1,486,601,546.00  | 4,145,288,837.00   | 4,760,304,537.00  | 16.13              | -12.92       |
| 15  | Gombe       | 756,222,757.19     | 28,266,456.00     | 17,191,020.00    | 326,356,867.89    | 1,128,037,101.08   | 135,770,275.20    | 1,263,807,376.28   | 1,163,925,631.14  | -2.09              | 8.58         |
| 16  | Imo         | 1,833,256,826.45   | 532,208,628.70    | 192,638,853.00   | 90,098,283.12     | 2,648,202,591.27   | 1,826,930,614.18  | 4,475,133,205.45   | 1,642,936,322.76  | 30.88              | 172.39       |
| 17  | Jigawa      | 941,472,822.14     | 7,035,834.30      | 11,304,300.00    | 944,167,394.79    | 1,903,980,351.23   | 443,731,787.40    | 2,347,712,138.63   | 1,600,955,245.48  | -11.58             | 46.64        |
| 18  | Kaduna      | 3,368,992,310.91   | 52,598,693.13     | 92,134,671.39    | 586,955,039.14    | 4,100,680,714.57   | 1,893,564,135.99  | 5,994,244,850.56   | 6,345,109,568.30  | -16.34             | -5.53        |
| 19  | Kano        | 3,005,177,986.80   | 97,241,424.16     | 120,136,976.20   | 281,426,978.06    | 3,503,983,365.22   | 3,586,396,058.97  | 7,090,379,424.19   | 15,655,529,215.00 | -23.44             | -54.71       |
| 20  | Katsina     | 1,302,911,352.00   | 66,890,283.00     | 54,195,188.00    | 52,097,800.00     | 1,476,094,623.00   | 136,653,011.00    | 1,612,747,634.00   | 1,616,988,022.00  | -4.97              | -0.26        |
| 21  | Kebbi       | 453,501,887.39     | 423,312,211.14    | 4,582,776.50     | 117,083,050.82    | 998,479,925.85     | 144,274,021.74    | 1,142,753,947.59   | 1,015,979,545.79  | 12.43              | 12.48        |
| 22  | Kogi        | 1,495,560,925.91   | 26,935,688.37     | 145,269,950.00   | 252,963,878.40    | 1,920,730,442.68   | 609,349,474.78    | 2,530,079,917.46   | 3,162,481,166.00  | -13.33             | -20.00       |
| 23  | Kwara       | 1,441,769,687.75   | 377,062,511.86    | 95,069,304.25    | 107,764,825.10    | 2,021,666,328.96   | 3,947,890,376.19  | 5,969,556,705.15   | 5,064,521,626.30  | 63.37              | 17.87        |
| 24  | Lagos       | 55,372,049,946.25  |                   | 1,882,949,297.76 | 11,716,800,094.73 | 72,463,720,981.67  | 14,599,904,686.14 | 87,063,625,667.81  | 73,744,991,387.27 | -13.07             | 18.06        |
| 25  | Nassarawa   | 1,486,038,374.91   | 6,264,460.00      | 35,059,775.00    | 46,342,121.11     | 1,573,704,731.02   | 17,336,698.20     | 1,591,041,429.22   | 1,258,130,563.97  | 16.41              | 26.46        |
| 26  | Niger       | 1,013,573,843.86   | 110,095,418.87    | 40,678,198.14    | 443,011,578.07    | 1,607,359,038.94   | 48,663,880.70     | 1,656,022,919.64   | 1,666,231,140.00  | -35.62             | -0.61        |
| 27  | Ogun        | 10,474,280,007.49  | 1,466,696,811.79  | 440,608,946.54   | 2,216,334,577.83  | 14,597,920,343.65  | 5,979,559,293.67  | 20,577,479,637.32  | 16,913,911,055.36 | -2.84              | 21.66        |
| 28  | Ondo        | 1,931,602,845.96   | 123,256,634.76    | 165,258,411.00   | 1,457,399,432.77  | 3,677,517,324.49   | 1,366,967,503.34  | 5,044,484,827.83   | 2,726,730,441.85  | -13.14             | 85.00        |
| 29  | Osun        | 1,857,355,261.67   | 217,426,786.61    | 28,543,750.00    | 101,893,791.52    | 2,205,219,589.80   | 532,883,083.58    | 2,738,102,673.38   | 2,471,993,526.19  | 3.13               | 10.76        |
| 30  | Oyo         | 3,600,375,709.69   | 188,812,835.78    | 169,192,251.30   | 908,317,756.86    | 4,866,698,553.63   | 1,015,791,626.12  | 5,882,490,179.75   | 5,657,505,834.93  | -15.65             | 3.98         |
| 31  | Plateau     | 1,557,300,769.93   | 55,756,820.87     | 85,472,625.00    | 410,693,100.84    | 2,109,223,316.64   | 1,151,510,764.34  | 3,260,734,080.98   | 2,512,723,863.76  | 2.83               | 29.77        |
| 32  | Rivers      | 17,306,369,183.44  | 125,767,029.04    | 89,911,541.03    | 4,048,328,371.63  | 21,570,376,125.14  | 1,311,055,318.60  | 22,881,431,443.74  | 18,495,622,155.93 | -2.34              | 23.71        |
| 33  | Sokoto      | 4,081,907,861.79   | 277,990,901.16    | 30,822,324.00    | 2,769,861,584.83  | 7,160,582,671.78   | 598,342,037.16    | 7,758,924,708.94   | 2,658,298,362.66  | 123.51             | 191.88       |
| 34  | Taraba      | 607,698,492.72     | 34,406,813.65     | 9,839,433.14     | 12,987,456.57     | 664,932,196.08     | 852,749,195.40    | 1,517,681,391.48   | 1,504,282,205.93  | 7.31               | 0.89         |
| 35  | Yobe        | 593,605,811.50     | 975,469.58        | 13,115,709.15    | 94,136,191.27     | 701,833,181.50     | 562,576,319.52    | 1,264,409,501.02   | 1,126,439,607.19  | 60.36              | 12.25        |
| 36  | Zamfara     | 863,749,450.48     | 216,898,184.50    | 193,000,300.00   | 253,408,898.90    | 1,527,056,833.88   | 268,493,231.60    | 1,795,550,065.48   | 1,282,535,761.06  | 33.75              | 40.00        |
| 37  | FCT         | 13,044,686,952.75  | 243,457,145.28    | 0.00             | 764,079,960.10    | 14,052,224,058.13  | 0.00              | 14,052,224,058.13  | NA                | -7.51              | NA           |
|     | Total       | 163,071,727,024.80 | 9,611,359,725.66  | 5,085,958,191.70 | 36,196,203,025.11 | 213,965,247,967.27 | 50,410,637,924.05 | 264,375,885,891.32 |                   | -5.08              |              |