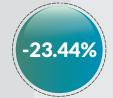

|     |             |                    | 2                 | 018 O3 DISAGGRE  | GATED IGR COLLECT | ION                |                   |                    |                   | Quarter on Quarter | Year om Year |
|-----|-------------|--------------------|-------------------|------------------|-------------------|--------------------|-------------------|--------------------|-------------------|--------------------|--------------|
| S/N | State       | PAYE               | Direct Assessment | Road Taxes       | Other Taxes       | Total Tax          | MDAs Revenue      | Total              | Q2 2017           | Growth %           | Growth %     |
| 1   | Abia        | 1,215,125,028.38   | 233,431,154.30    | 91,723,375.00    | 354,786,797.62    | 1,895,066,355.30   | 1,135,364,535.00  | 3,030,430,890.30   | 2,650,772,644.84  | -15.72             | 14.32        |
| 2   | Adamawa     | 949,675,890.13     | 46,060,552.22     | 21,602,425.00    | 165,102,061.70    | 1,182,440,929.05   | 192,832,391.40    | 1.375.273.320.45   | 2.496.052.758.50  | -22.60             | -44.90       |
| 3   | Akwa Ibom   | 5.431.417.720.34   | 68,667,558.24     | 73,492,150.00    | 993,478,005.02    | 6,567,055,433.60   | 138,697,579.73    | 6,705,753,013.33   | 3,507,966,222.12  | 34.73              | 91.16        |
| 4   | Anambra     | 2.094.173.581.47   | 231,038,807.67    | 161,735,250.00   | 627,832,929.16    | 3,114,780,568.30   | 985,812,693.68    | 4,100,593,261.98   | NA                | 19.82              | NA           |
| 5   | Bauchi      | 1,847,993,961.69   | 68,907,149.35     | 97,159,372.43    | 77,058,302.83     | 2,091,118,786.30   | 345,692,936.73    | 2,436,811,723.03   | 481,127,422.00    | -4.68              | 406.48       |
| 6   | Bavelsa     | 2,541,430,854.04   | 36,189,610.06     | 8.571.500.00     | 389,517,305.28    | 2,975,709,269.38   | 223,128,937,38    | 3.198.838.206.76   | 4.322.379.822.00  | 14.60              | -25.99       |
| 7   | Benue       | 1,437,337,051.12   | 122,156,357.76    | 38,907,600.02    | 16,584,238.51     | 1,614,985,247.41   | 709,645,698.06    | 2,324,630,945.47   | 2,321,111,301,08  | -30.11             | 0.15         |
| 8   | Borno       | 887,888,902.00     | 139.952.627.00    | 31,029,931.00    | 189,341,318.00    | 1,248,212,778,00   | 321,985,739.00    | 1,570,198,517.00   | 1,127,888,594.47  | 0.55               | 39.22        |
| 9   | Cross River | 1,871,851,328.31   | 50,623,709.65     | 215,044,771.21   | 326,188,705.61    | 2,463,708,514.78   | 754,545,936.57    | 3,218,254,451.35   | 2,888,819,247.21  | -46.31             | 11.40        |
| 10  | Delta       | 9,327,226,475.77   | 98,118,767.52     | 112,490,815.00   | 2,279,398,512.00  | 11,817,234,570.29  | 1,329,878,008.01  | 13,147,112,578.30  | 13,024,227,534.79 | -2.28              | 0.94         |
| 11  | Ebonyi      | 877,882,763.50     | 15,245,870.00     | 31,731,575.00    | 204,317,877.66    | 1,129,178,086.16   | 190,903,710.21    | 1,320,081,796.37   | NA                | 8.35               | NA           |
| 12  | Edo         | 3,224,414,260.45   | 267,452,095.47    | 125,013,545.64   | 2,036,183,280.93  | 5,653,063,182.49   | 1,412,227,977.71  | 7,065,291,160.20   | 5,431,541,016.91  | 9.60               | 30.08        |
| 13  | Ekiti       | 935,820,281.62     | 28,157,287.94     | 28,740,000.00    | 81,064,995.44     | 1,073,782,565.00   | 152,926,840.75    | 1,226,709,405.75   | 1,339,201,964.58  | -1.34              | -8.40        |
| 14  | Enugu       | 2,040,027,857.00   | 34,079,493.00     | 131,740,280.00   | 452,839,661.00    | 2,658,687,291.00   | 1,486,601,546.00  | 4,145,288,837.00   | 4,760,304,537.00  | 16.13              | -12.92       |
| 15  | Gombe       | 756,222,757.19     | 28,266,456.00     | 17,191,020.00    | 326,356,867.89    | 1,128,037,101.08   | 135,770,275.20    | 1,263,807,376.28   | 1,163,925,631.14  | -2.09              | 8.58         |
| 16  | Imo         | 1,833,256,826.45   | 532,208,628.70    | 192,638,853.00   | 90,098,283.12     | 2,648,202,591.27   | 1,826,930,614.18  | 4,475,133,205.45   | 1,642,936,322.76  | 30.88              | 172.39       |
| 17  | Jigawa      | 941,472,822.14     | 7,035,834.30      | 11,304,300.00    | 944,167,394.79    | 1,903,980,351.23   | 443,731,787.40    | 2,347,712,138.63   | 1,600,955,245.48  | -11.58             | 46.64        |
| 18  | Kaduna      | 3,368,992,310.91   | 52,598,693.13     | 92,134,671.39    | 586,955,039.14    | 4,100,680,714.57   | 1,893,564,135.99  | 5,994,244,850.56   | 6,345,109,568.30  | -16.34             | -5.53        |
| 19  | Kano        | 3,005,177,986.80   | 97,241,424.16     | 120,136,976.20   | 281,426,978.06    | 3,503,983,365.22   | 3,586,396,058.97  | 7,090,379,424.19   | 15,655,529,215.00 | -23.44             | -54.71       |
| 20  | Katsina     | 1,302,911,352.00   | 66,890,283.00     | 54,195,188.00    | 52,097,800.00     | 1,476,094,623.00   | 136,653,011.00    | 1,612,747,634.00   | 1,616,988,022.00  | -4.97              | -0.26        |
| 21  | Kebbi       | 453,501,887.39     | 423,312,211.14    | 4,582,776.50     | 117,083,050.82    | 998,479,925.85     | 144,274,021.74    | 1,142,753,947.59   | 1,015,979,545.79  | 12.43              | 12.48        |
| 22  | Kogi        | 1,495,560,925.91   | 26,935,688.37     | 145,269,950.00   | 252,963,878.40    | 1,920,730,442.68   | 609,349,474.78    | 2,530,079,917.46   | 3,162,481,166.00  | -13.33             | -20.00       |
| 23  | Kwara       | 1,441,769,687.75   | 377,062,511.86    | 95,069,304.25    | 107,764,825.10    | 2,021,666,328.96   | 3,947,890,376.19  | 5,969,556,705.15   | 5,064,521,626.30  | 63.37              | 17.87        |
| 24  | Lagos       | 55,372,049,946.25  |                   | 1,882,949,297.76 | 11,716,800,094.73 | 72,463,720,981.67  | 14,599,904,686.14 | 87,063,625,667.81  | 73,744,991,387.27 | -13.07             | 18.06        |
| 25  | Nassarawa   | 1,486,038,374.91   | 6,264,460.00      | 35,059,775.00    | 46,342,121.11     | 1,573,704,731.02   | 17,336,698.20     | 1,591,041,429.22   | 1,258,130,563.97  | 16.41              | 26.46        |
| 26  | Niger       | 1,013,573,843.86   | 110,095,418.87    | 40,678,198.14    | 443,011,578.07    | 1,607,359,038.94   | 48,663,880.70     | 1,656,022,919.64   | 1,666,231,140.00  | -35.62             | -0.61        |
| 27  | Ogun        | 10,474,280,007.49  | 1,466,696,811.79  | 440,608,946.54   | 2,216,334,577.83  | 14,597,920,343.65  | 5,979,559,293.67  | 20,577,479,637.32  | 16,913,911,055.36 | -2.84              | 21.66        |
| 28  | Ondo        | 1,931,602,845.96   | 123,256,634.76    | 165,258,411.00   | 1,457,399,432.77  | 3,677,517,324.49   | 1,366,967,503.34  | 5,044,484,827.83   | 2,726,730,441.85  | -13.14             | 85.00        |
| 29  | Osun        | 1,857,355,261.67   | 217,426,786.61    | 28,543,750.00    | 101,893,791.52    | 2,205,219,589.80   | 532,883,083.58    | 2,738,102,673.38   | 2,471,993,526.19  | 3.13               | 10.76        |
| 30  | Oyo         | 3,600,375,709.69   | 188,812,835.78    | 169,192,251.30   | 908,317,756.86    | 4,866,698,553.63   | 1,015,791,626.12  | 5,882,490,179.75   | 5,657,505,834.93  | -15.65             | 3.98         |
| 31  | Plateau     | 1,557,300,769.93   | 55,756,820.87     | 85,472,625.00    | 410,693,100.84    | 2,109,223,316.64   | 1,151,510,764.34  | 3,260,734,080.98   | 2,512,723,863.76  | 2.83               | 29.77        |
| 32  | Rivers      | 17,306,369,183.44  | 125,767,029.04    | 89,911,541.03    | 4,048,328,371.63  | 21,570,376,125.14  | 1,311,055,318.60  | 22,881,431,443.74  | 18,495,622,155.93 | -2.34              | 23.71        |
| 33  | Sokoto      | 4,081,907,861.79   | 277,990,901.16    | 30,822,324.00    | 2,769,861,584.83  | 7,160,582,671.78   | 598,342,037.16    | 7,758,924,708.94   | 2,658,298,362.66  | 123.51             | 191.88       |
| 34  | Taraba      | 607,698,492.72     | 34,406,813.65     | 9,839,433.14     | 12,987,456.57     | 664,932,196.08     | 852,749,195.40    | 1,517,681,391.48   | 1,504,282,205.93  | 7.31               | 0.89         |
| 35  | Yobe        | 593,605,811.50     | 975,469.58        | 13,115,709.15    | 94,136,191.27     | 701,833,181.50     | 562,576,319.52    | 1,264,409,501.02   | 1,126,439,607.19  | 60.36              | 12.25        |
| 36  | Zamfara     | 863,749,450.48     | 216,898,184.50    | 193,000,300.00   | 253,408,898.90    | 1,527,056,833.88   | 268,493,231.60    | 1,795,550,065.48   | 1,282,535,761.06  | 33.75              | 40.00        |
| 37  | FCT         | 13,044,686,952.75  | 243,457,145.28    | 0.00             | 764,079,960.10    | 14,052,224,058.13  | 0.00              | 14,052,224,058.13  | NA                | -7.51              | NA           |
|     | Total       | 163,071,727,024.80 | 9,611,359,725.66  | 5,085,958,191.70 | 36,196,203,025.11 | 213,965,247,967.27 | 50,410,637,924.05 | 264,375,885,891.32 |                   | -5.08              |              |