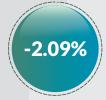

## JAN - SEP 2018 IGR DISSAGREGATED

**PAYE** 

N2,257,317,742.91

Other Taxes

N784,508,197.38

**Direct Assessment** 

N46,752,020.08

**Total Tax** 

|     |             |                    | 2                 | 018 O3 DISAGGRE  | GATED IGR COLLECT | ION                |                   |                    |                   | Quarter on Quarter | Year om Year |
|-----|-------------|--------------------|-------------------|------------------|-------------------|--------------------|-------------------|--------------------|-------------------|--------------------|--------------|
| S/N | State       | PAYE               | Direct Assessment | Road Taxes       | Other Taxes       | Total Tax          | MDAs Revenue      | Total              | Q2 2017           | Growth %           | Growth %     |
| 1   | Abia        | 1,215,125,028.38   | 233,431,154.30    | 91,723,375.00    | 354,786,797.62    | 1,895,066,355.30   | 1,135,364,535.00  | 3,030,430,890.30   | 2,650,772,644.84  | -15.72             | 14.32        |
| 2   | Adamawa     | 949,675,890.13     | 46,060,552.22     | 21,602,425.00    | 165,102,061.70    | 1,182,440,929.05   | 192,832,391.40    | 1.375.273.320.45   | 2.496.052.758.50  | -22.60             | -44.90       |
| 3   | Akwa Ibom   | 5.431.417.720.34   | 68,667,558.24     | 73,492,150.00    | 993,478,005.02    | 6,567,055,433.60   | 138,697,579.73    | 6,705,753,013.33   | 3,507,966,222.12  | 34.73              | 91.16        |
| 4   | Anambra     | 2.094.173.581.47   | 231,038,807.67    | 161,735,250.00   | 627,832,929.16    | 3,114,780,568.30   | 985,812,693.68    | 4,100,593,261.98   | NA                | 19.82              | NA           |
| 5   | Bauchi      | 1,847,993,961.69   | 68,907,149.35     | 97,159,372.43    | 77,058,302.83     | 2,091,118,786.30   | 345,692,936.73    | 2,436,811,723.03   | 481,127,422.00    | -4.68              | 406.48       |
| 6   | Bavelsa     | 2,541,430,854.04   | 36,189,610.06     | 8.571.500.00     | 389,517,305.28    | 2,975,709,269.38   | 223,128,937,38    | 3.198.838.206.76   | 4.322.379.822.00  | 14.60              | -25.99       |
| 7   | Benue       | 1,437,337,051.12   | 122,156,357.76    | 38,907,600.02    | 16,584,238.51     | 1,614,985,247.41   | 709,645,698.06    | 2,324,630,945.47   | 2,321,111,301,08  | -30.11             | 0.15         |
| 8   | Borno       | 887,888,902.00     | 139.952.627.00    | 31,029,931.00    | 189,341,318.00    | 1,248,212,778,00   | 321,985,739.00    | 1,570,198,517.00   | 1,127,888,594.47  | 0.55               | 39.22        |
| 9   | Cross River | 1,871,851,328.31   | 50,623,709.65     | 215,044,771.21   | 326,188,705.61    | 2,463,708,514.78   | 754,545,936.57    | 3,218,254,451.35   | 2,888,819,247.21  | -46.31             | 11.40        |
| 10  | Delta       | 9,327,226,475.77   | 98,118,767.52     | 112,490,815.00   | 2,279,398,512.00  | 11,817,234,570.29  | 1,329,878,008.01  | 13,147,112,578.30  | 13,024,227,534.79 | -2.28              | 0.94         |
| 11  | Ebonyi      | 877,882,763.50     | 15,245,870.00     | 31,731,575.00    | 204,317,877.66    | 1,129,178,086.16   | 190,903,710.21    | 1,320,081,796.37   | NA                | 8.35               | NA           |
| 12  | Edo         | 3,224,414,260.45   | 267,452,095.47    | 125,013,545.64   | 2,036,183,280.93  | 5,653,063,182.49   | 1,412,227,977.71  | 7,065,291,160.20   | 5,431,541,016.91  | 9.60               | 30.08        |
| 13  | Ekiti       | 935,820,281.62     | 28,157,287.94     | 28,740,000.00    | 81,064,995.44     | 1,073,782,565.00   | 152,926,840.75    | 1,226,709,405.75   | 1,339,201,964.58  | -1.34              | -8.40        |
| 14  | Enugu       | 2,040,027,857.00   | 34,079,493.00     | 131,740,280.00   | 452,839,661.00    | 2,658,687,291.00   | 1,486,601,546.00  | 4,145,288,837.00   | 4,760,304,537.00  | 16.13              | -12.92       |
| 15  | Gombe       | 756,222,757.19     | 28,266,456.00     | 17,191,020.00    | 326,356,867.89    | 1,128,037,101.08   | 135,770,275.20    | 1,263,807,376.28   | 1,163,925,631.14  | -2.09              | 8.58         |
| 16  | Imo         | 1,833,256,826.45   | 532,208,628.70    | 192,638,853.00   | 90,098,283.12     | 2,648,202,591.27   | 1,826,930,614.18  | 4,475,133,205.45   | 1,642,936,322.76  | 30.88              | 172.39       |
| 17  | Jigawa      | 941,472,822.14     | 7,035,834.30      | 11,304,300.00    | 944,167,394.79    | 1,903,980,351.23   | 443,731,787.40    | 2,347,712,138.63   | 1,600,955,245.48  | -11.58             | 46.64        |
| 18  | Kaduna      | 3,368,992,310.91   | 52,598,693.13     | 92,134,671.39    | 586,955,039.14    | 4,100,680,714.57   | 1,893,564,135.99  | 5,994,244,850.56   | 6,345,109,568.30  | -16.34             | -5.53        |
| 19  | Kano        | 3,005,177,986.80   | 97,241,424.16     | 120,136,976.20   | 281,426,978.06    | 3,503,983,365.22   | 3,586,396,058.97  | 7,090,379,424.19   | 15,655,529,215.00 | -23.44             | -54.71       |
| 20  | Katsina     | 1,302,911,352.00   | 66,890,283.00     | 54,195,188.00    | 52,097,800.00     | 1,476,094,623.00   | 136,653,011.00    | 1,612,747,634.00   | 1,616,988,022.00  | -4.97              | -0.26        |
| 21  | Kebbi       | 453,501,887.39     | 423,312,211.14    | 4,582,776.50     | 117,083,050.82    | 998,479,925.85     | 144,274,021.74    | 1,142,753,947.59   | 1,015,979,545.79  | 12.43              | 12.48        |
| 22  | Kogi        | 1,495,560,925.91   | 26,935,688.37     | 145,269,950.00   | 252,963,878.40    | 1,920,730,442.68   | 609,349,474.78    | 2,530,079,917.46   | 3,162,481,166.00  | -13.33             | -20.00       |
| 23  | Kwara       | 1,441,769,687.75   | 377,062,511.86    | 95,069,304.25    | 107,764,825.10    | 2,021,666,328.96   | 3,947,890,376.19  | 5,969,556,705.15   | 5,064,521,626.30  | 63.37              | 17.87        |
| 24  | Lagos       | 55,372,049,946.25  |                   | 1,882,949,297.76 | 11,716,800,094.73 | 72,463,720,981.67  | 14,599,904,686.14 | 87,063,625,667.81  | 73,744,991,387.27 | -13.07             | 18.06        |
| 25  | Nassarawa   | 1,486,038,374.91   | 6,264,460.00      | 35,059,775.00    | 46,342,121.11     | 1,573,704,731.02   | 17,336,698.20     | 1,591,041,429.22   | 1,258,130,563.97  | 16.41              | 26.46        |
| 26  | Niger       | 1,013,573,843.86   | 110,095,418.87    | 40,678,198.14    | 443,011,578.07    | 1,607,359,038.94   | 48,663,880.70     | 1,656,022,919.64   | 1,666,231,140.00  | -35.62             | -0.61        |
| 27  | Ogun        | 10,474,280,007.49  | 1,466,696,811.79  | 440,608,946.54   | 2,216,334,577.83  | 14,597,920,343.65  | 5,979,559,293.67  | 20,577,479,637.32  | 16,913,911,055.36 | -2.84              | 21.66        |
| 28  | Ondo        | 1,931,602,845.96   | 123,256,634.76    | 165,258,411.00   | 1,457,399,432.77  | 3,677,517,324.49   | 1,366,967,503.34  | 5,044,484,827.83   | 2,726,730,441.85  | -13.14             | 85.00        |
| 29  | Osun        | 1,857,355,261.67   | 217,426,786.61    | 28,543,750.00    | 101,893,791.52    | 2,205,219,589.80   | 532,883,083.58    | 2,738,102,673.38   | 2,471,993,526.19  | 3.13               | 10.76        |
| 30  | Oyo         | 3,600,375,709.69   | 188,812,835.78    | 169,192,251.30   | 908,317,756.86    | 4,866,698,553.63   | 1,015,791,626.12  | 5,882,490,179.75   | 5,657,505,834.93  | -15.65             | 3.98         |
| 31  | Plateau     | 1,557,300,769.93   | 55,756,820.87     | 85,472,625.00    | 410,693,100.84    | 2,109,223,316.64   | 1,151,510,764.34  | 3,260,734,080.98   | 2,512,723,863.76  | 2.83               | 29.77        |
| 32  | Rivers      | 17,306,369,183.44  | 125,767,029.04    | 89,911,541.03    | 4,048,328,371.63  | 21,570,376,125.14  | 1,311,055,318.60  | 22,881,431,443.74  | 18,495,622,155.93 | -2.34              | 23.71        |
| 33  | Sokoto      | 4,081,907,861.79   | 277,990,901.16    | 30,822,324.00    | 2,769,861,584.83  | 7,160,582,671.78   | 598,342,037.16    | 7,758,924,708.94   | 2,658,298,362.66  | 123.51             | 191.88       |
| 34  | Taraba      | 607,698,492.72     | 34,406,813.65     | 9,839,433.14     | 12,987,456.57     | 664,932,196.08     | 852,749,195.40    | 1,517,681,391.48   | 1,504,282,205.93  | 7.31               | 0.89         |
| 35  | Yobe        | 593,605,811.50     | 975,469.58        | 13,115,709.15    | 94,136,191.27     | 701,833,181.50     | 562,576,319.52    | 1,264,409,501.02   | 1,126,439,607.19  | 60.36              | 12.25        |
| 36  | Zamfara     | 863,749,450.48     | 216,898,184.50    | 193,000,300.00   | 253,408,898.90    | 1,527,056,833.88   | 268,493,231.60    | 1,795,550,065.48   | 1,282,535,761.06  | 33.75              | 40.00        |
| 37  | FCT         | 13,044,686,952.75  | 243,457,145.28    | 0.00             | 764,079,960.10    | 14,052,224,058.13  | 0.00              | 14,052,224,058.13  | NA                | -7.51              | NA           |
|     | Total       | 163,071,727,024.80 | 9,611,359,725.66  | 5,085,958,191.70 | 36,196,203,025.11 | 213,965,247,967.27 | 50,410,637,924.05 | 264,375,885,891.32 |                   | -5.08              |              |