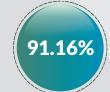

|     |             |                    | 2                 | 018 O3 DISAGGRE  | GATED IGR COLLECT | ION                |                   |                    |                   | Quarter on Quarter | Year om Year |
|-----|-------------|--------------------|-------------------|------------------|-------------------|--------------------|-------------------|--------------------|-------------------|--------------------|--------------|
| S/N | State       | PAYE               | Direct Assessment | Road Taxes       | Other Taxes       | Total Tax          | MDAs Revenue      | Total              | Q2 2017           | Growth %           | Growth %     |
| 1   | Abia        | 1,215,125,028.38   | 233,431,154.30    | 91,723,375.00    | 354,786,797.62    | 1,895,066,355.30   | 1,135,364,535.00  | 3,030,430,890.30   | 2,650,772,644.84  | -15.72             | 14.32        |
| 2   | Adamawa     | 949,675,890.13     | 46,060,552.22     | 21,602,425.00    | 165,102,061.70    | 1,182,440,929.05   | 192,832,391.40    | 1.375.273.320.45   | 2.496.052.758.50  | -22.60             | -44.90       |
| 3   | Akwa Ibom   | 5.431.417.720.34   | 68,667,558.24     | 73,492,150.00    | 993,478,005.02    | 6,567,055,433.60   | 138,697,579.73    | 6,705,753,013.33   | 3,507,966,222.12  | 34.73              | 91.16        |
| 4   | Anambra     | 2.094.173.581.47   | 231,038,807.67    | 161,735,250.00   | 627,832,929.16    | 3,114,780,568.30   | 985,812,693.68    | 4,100,593,261.98   | NA                | 19.82              | NA           |
| 5   | Bauchi      | 1,847,993,961.69   | 68,907,149.35     | 97,159,372.43    | 77,058,302.83     | 2,091,118,786.30   | 345,692,936.73    | 2,436,811,723.03   | 481,127,422.00    | -4.68              | 406.48       |
| 6   | Bavelsa     | 2,541,430,854.04   | 36,189,610.06     | 8.571.500.00     | 389,517,305.28    | 2,975,709,269.38   | 223,128,937,38    | 3.198.838.206.76   | 4.322.379.822.00  | 14.60              | -25.99       |
| 7   | Benue       | 1,437,337,051.12   | 122,156,357.76    | 38,907,600.02    | 16,584,238.51     | 1,614,985,247.41   | 709,645,698.06    | 2,324,630,945.47   | 2,321,111,301,08  | -30.11             | 0.15         |
| 8   | Borno       | 887,888,902.00     | 139.952.627.00    | 31,029,931.00    | 189,341,318.00    | 1,248,212,778,00   | 321,985,739.00    | 1,570,198,517.00   | 1,127,888,594.47  | 0.55               | 39.22        |
| 9   | Cross River | 1,871,851,328.31   | 50,623,709.65     | 215,044,771.21   | 326,188,705.61    | 2,463,708,514.78   | 754,545,936.57    | 3,218,254,451.35   | 2,888,819,247.21  | -46.31             | 11.40        |
| 10  | Delta       | 9,327,226,475.77   | 98,118,767.52     | 112,490,815.00   | 2,279,398,512.00  | 11,817,234,570.29  | 1,329,878,008.01  | 13,147,112,578.30  | 13,024,227,534.79 | -2.28              | 0.94         |
| 11  | Ebonyi      | 877,882,763.50     | 15,245,870.00     | 31,731,575.00    | 204,317,877.66    | 1,129,178,086.16   | 190,903,710.21    | 1,320,081,796.37   | NA                | 8.35               | NA           |
| 12  | Edo         | 3,224,414,260.45   | 267,452,095.47    | 125,013,545.64   | 2,036,183,280.93  | 5,653,063,182.49   | 1,412,227,977.71  | 7,065,291,160.20   | 5,431,541,016.91  | 9.60               | 30.08        |
| 13  | Ekiti       | 935,820,281.62     | 28,157,287.94     | 28,740,000.00    | 81,064,995.44     | 1,073,782,565.00   | 152,926,840.75    | 1,226,709,405.75   | 1,339,201,964.58  | -1.34              | -8.40        |
| 14  | Enugu       | 2,040,027,857.00   | 34,079,493.00     | 131,740,280.00   | 452,839,661.00    | 2,658,687,291.00   | 1,486,601,546.00  | 4,145,288,837.00   | 4,760,304,537.00  | 16.13              | -12.92       |
| 15  | Gombe       | 756,222,757.19     | 28,266,456.00     | 17,191,020.00    | 326,356,867.89    | 1,128,037,101.08   | 135,770,275.20    | 1,263,807,376.28   | 1,163,925,631.14  | -2.09              | 8.58         |
| 16  | Imo         | 1,833,256,826.45   | 532,208,628.70    | 192,638,853.00   | 90,098,283.12     | 2,648,202,591.27   | 1,826,930,614.18  | 4,475,133,205.45   | 1,642,936,322.76  | 30.88              | 172.39       |
| 17  | Jigawa      | 941,472,822.14     | 7,035,834.30      | 11,304,300.00    | 944,167,394.79    | 1,903,980,351.23   | 443,731,787.40    | 2,347,712,138.63   | 1,600,955,245.48  | -11.58             | 46.64        |
| 18  | Kaduna      | 3,368,992,310.91   | 52,598,693.13     | 92,134,671.39    | 586,955,039.14    | 4,100,680,714.57   | 1,893,564,135.99  | 5,994,244,850.56   | 6,345,109,568.30  | -16.34             | -5.53        |
| 19  | Kano        | 3,005,177,986.80   | 97,241,424.16     | 120,136,976.20   | 281,426,978.06    | 3,503,983,365.22   | 3,586,396,058.97  | 7,090,379,424.19   | 15,655,529,215.00 | -23.44             | -54.71       |
| 20  | Katsina     | 1,302,911,352.00   | 66,890,283.00     | 54,195,188.00    | 52,097,800.00     | 1,476,094,623.00   | 136,653,011.00    | 1,612,747,634.00   | 1,616,988,022.00  | -4.97              | -0.26        |
| 21  | Kebbi       | 453,501,887.39     | 423,312,211.14    | 4,582,776.50     | 117,083,050.82    | 998,479,925.85     | 144,274,021.74    | 1,142,753,947.59   | 1,015,979,545.79  | 12.43              | 12.48        |
| 22  | Kogi        | 1,495,560,925.91   | 26,935,688.37     | 145,269,950.00   | 252,963,878.40    | 1,920,730,442.68   | 609,349,474.78    | 2,530,079,917.46   | 3,162,481,166.00  | -13.33             | -20.00       |
| 23  | Kwara       | 1,441,769,687.75   | 377,062,511.86    | 95,069,304.25    | 107,764,825.10    | 2,021,666,328.96   | 3,947,890,376.19  | 5,969,556,705.15   | 5,064,521,626.30  | 63.37              | 17.87        |
| 24  | Lagos       | 55,372,049,946.25  |                   | 1,882,949,297.76 | 11,716,800,094.73 | 72,463,720,981.67  | 14,599,904,686.14 | 87,063,625,667.81  | 73,744,991,387.27 | -13.07             | 18.06        |
| 25  | Nassarawa   | 1,486,038,374.91   | 6,264,460.00      | 35,059,775.00    | 46,342,121.11     | 1,573,704,731.02   | 17,336,698.20     | 1,591,041,429.22   | 1,258,130,563.97  | 16.41              | 26.46        |
| 26  | Niger       | 1,013,573,843.86   | 110,095,418.87    | 40,678,198.14    | 443,011,578.07    | 1,607,359,038.94   | 48,663,880.70     | 1,656,022,919.64   | 1,666,231,140.00  | -35.62             | -0.61        |
| 27  | Ogun        | 10,474,280,007.49  | 1,466,696,811.79  | 440,608,946.54   | 2,216,334,577.83  | 14,597,920,343.65  | 5,979,559,293.67  | 20,577,479,637.32  | 16,913,911,055.36 | -2.84              | 21.66        |
| 28  | Ondo        | 1,931,602,845.96   | 123,256,634.76    | 165,258,411.00   | 1,457,399,432.77  | 3,677,517,324.49   | 1,366,967,503.34  | 5,044,484,827.83   | 2,726,730,441.85  | -13.14             | 85.00        |
| 29  | Osun        | 1,857,355,261.67   | 217,426,786.61    | 28,543,750.00    | 101,893,791.52    | 2,205,219,589.80   | 532,883,083.58    | 2,738,102,673.38   | 2,471,993,526.19  | 3.13               | 10.76        |
| 30  | Oyo         | 3,600,375,709.69   | 188,812,835.78    | 169,192,251.30   | 908,317,756.86    | 4,866,698,553.63   | 1,015,791,626.12  | 5,882,490,179.75   | 5,657,505,834.93  | -15.65             | 3.98         |
| 31  | Plateau     | 1,557,300,769.93   | 55,756,820.87     | 85,472,625.00    | 410,693,100.84    | 2,109,223,316.64   | 1,151,510,764.34  | 3,260,734,080.98   | 2,512,723,863.76  | 2.83               | 29.77        |
| 32  | Rivers      | 17,306,369,183.44  | 125,767,029.04    | 89,911,541.03    | 4,048,328,371.63  | 21,570,376,125.14  | 1,311,055,318.60  | 22,881,431,443.74  | 18,495,622,155.93 | -2.34              | 23.71        |
| 33  | Sokoto      | 4,081,907,861.79   | 277,990,901.16    | 30,822,324.00    | 2,769,861,584.83  | 7,160,582,671.78   | 598,342,037.16    | 7,758,924,708.94   | 2,658,298,362.66  | 123.51             | 191.88       |
| 34  | Taraba      | 607,698,492.72     | 34,406,813.65     | 9,839,433.14     | 12,987,456.57     | 664,932,196.08     | 852,749,195.40    | 1,517,681,391.48   | 1,504,282,205.93  | 7.31               | 0.89         |
| 35  | Yobe        | 593,605,811.50     | 975,469.58        | 13,115,709.15    | 94,136,191.27     | 701,833,181.50     | 562,576,319.52    | 1,264,409,501.02   | 1,126,439,607.19  | 60.36              | 12.25        |
| 36  | Zamfara     | 863,749,450.48     | 216,898,184.50    | 193,000,300.00   | 253,408,898.90    | 1,527,056,833.88   | 268,493,231.60    | 1,795,550,065.48   | 1,282,535,761.06  | 33.75              | 40.00        |
| 37  | FCT         | 13,044,686,952.75  | 243,457,145.28    | 0.00             | 764,079,960.10    | 14,052,224,058.13  | 0.00              | 14,052,224,058.13  | NA                | -7.51              | NA           |
|     | Total       | 163,071,727,024.80 | 9,611,359,725.66  | 5,085,958,191.70 | 36,196,203,025.11 | 213,965,247,967.27 | 50,410,637,924.05 | 264,375,885,891.32 |                   | -5.08              |              |