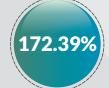

## JAN - SEP 2018 IGR DISSAGREGATED

PAYE

N5,064,336,638.97

**Other Taxes** 

N162,366,091.38

**Direct Assessment** 

N1,947,489,762.42

**Total Tax** 

|     |             |                    | 2                 | 018 O3 DISAGGRE  | GATED IGR COLLECT | ION                |                   |                    |                   | Quarter on Quarter | Year om Year |
|-----|-------------|--------------------|-------------------|------------------|-------------------|--------------------|-------------------|--------------------|-------------------|--------------------|--------------|
| S/N | State       | PAYE               | Direct Assessment | Road Taxes       | Other Taxes       | Total Tax          | MDAs Revenue      | Total              | Q2 2017           | Growth %           | Growth %     |
| 1   | Abia        | 1,215,125,028.38   | 233,431,154.30    | 91,723,375.00    | 354,786,797.62    | 1,895,066,355.30   | 1,135,364,535.00  | 3,030,430,890.30   | 2,650,772,644.84  | -15.72             | 14.32        |
| 2   | Adamawa     | 949,675,890.13     | 46,060,552.22     | 21,602,425.00    | 165,102,061.70    | 1,182,440,929.05   | 192,832,391.40    | 1.375.273.320.45   | 2.496.052.758.50  | -22.60             | -44.90       |
| 3   | Akwa Ibom   | 5.431.417.720.34   | 68,667,558.24     | 73,492,150.00    | 993,478,005.02    | 6,567,055,433.60   | 138,697,579.73    | 6,705,753,013.33   | 3,507,966,222.12  | 34.73              | 91.16        |
| 4   | Anambra     | 2.094.173.581.47   | 231,038,807.67    | 161,735,250.00   | 627,832,929.16    | 3,114,780,568.30   | 985,812,693.68    | 4,100,593,261.98   | NA                | 19.82              | NA           |
| 5   | Bauchi      | 1,847,993,961.69   | 68,907,149.35     | 97,159,372.43    | 77,058,302.83     | 2,091,118,786.30   | 345,692,936.73    | 2,436,811,723.03   | 481,127,422.00    | -4.68              | 406.48       |
| 6   | Bavelsa     | 2,541,430,854.04   | 36,189,610.06     | 8.571.500.00     | 389,517,305.28    | 2,975,709,269.38   | 223,128,937,38    | 3.198.838.206.76   | 4.322.379.822.00  | 14.60              | -25.99       |
| 7   | Benue       | 1,437,337,051.12   | 122,156,357.76    | 38,907,600.02    | 16,584,238.51     | 1,614,985,247.41   | 709,645,698.06    | 2,324,630,945.47   | 2,321,111,301,08  | -30.11             | 0.15         |
| 8   | Borno       | 887,888,902.00     | 139.952.627.00    | 31,029,931.00    | 189,341,318.00    | 1,248,212,778,00   | 321,985,739.00    | 1,570,198,517.00   | 1,127,888,594.47  | 0.55               | 39.22        |
| 9   | Cross River | 1,871,851,328.31   | 50,623,709.65     | 215,044,771.21   | 326,188,705.61    | 2,463,708,514.78   | 754,545,936.57    | 3,218,254,451.35   | 2,888,819,247.21  | -46.31             | 11.40        |
| 10  | Delta       | 9,327,226,475.77   | 98,118,767.52     | 112,490,815.00   | 2,279,398,512.00  | 11,817,234,570.29  | 1,329,878,008.01  | 13,147,112,578.30  | 13,024,227,534.79 | -2.28              | 0.94         |
| 11  | Ebonyi      | 877,882,763.50     | 15,245,870.00     | 31,731,575.00    | 204,317,877.66    | 1,129,178,086.16   | 190,903,710.21    | 1,320,081,796.37   | NA                | 8.35               | NA           |
| 12  | Edo         | 3,224,414,260.45   | 267,452,095.47    | 125,013,545.64   | 2,036,183,280.93  | 5,653,063,182.49   | 1,412,227,977.71  | 7,065,291,160.20   | 5,431,541,016.91  | 9.60               | 30.08        |
| 13  | Ekiti       | 935,820,281.62     | 28,157,287.94     | 28,740,000.00    | 81,064,995.44     | 1,073,782,565.00   | 152,926,840.75    | 1,226,709,405.75   | 1,339,201,964.58  | -1.34              | -8.40        |
| 14  | Enugu       | 2,040,027,857.00   | 34,079,493.00     | 131,740,280.00   | 452,839,661.00    | 2,658,687,291.00   | 1,486,601,546.00  | 4,145,288,837.00   | 4,760,304,537.00  | 16.13              | -12.92       |
| 15  | Gombe       | 756,222,757.19     | 28,266,456.00     | 17,191,020.00    | 326,356,867.89    | 1,128,037,101.08   | 135,770,275.20    | 1,263,807,376.28   | 1,163,925,631.14  | -2.09              | 8.58         |
| 16  | Imo         | 1,833,256,826.45   | 532,208,628.70    | 192,638,853.00   | 90,098,283.12     | 2,648,202,591.27   | 1,826,930,614.18  | 4,475,133,205.45   | 1,642,936,322.76  | 30.88              | 172.39       |
| 17  | Jigawa      | 941,472,822.14     | 7,035,834.30      | 11,304,300.00    | 944,167,394.79    | 1,903,980,351.23   | 443,731,787.40    | 2,347,712,138.63   | 1,600,955,245.48  | -11.58             | 46.64        |
| 18  | Kaduna      | 3,368,992,310.91   | 52,598,693.13     | 92,134,671.39    | 586,955,039.14    | 4,100,680,714.57   | 1,893,564,135.99  | 5,994,244,850.56   | 6,345,109,568.30  | -16.34             | -5.53        |
| 19  | Kano        | 3,005,177,986.80   | 97,241,424.16     | 120,136,976.20   | 281,426,978.06    | 3,503,983,365.22   | 3,586,396,058.97  | 7,090,379,424.19   | 15,655,529,215.00 | -23.44             | -54.71       |
| 20  | Katsina     | 1,302,911,352.00   | 66,890,283.00     | 54,195,188.00    | 52,097,800.00     | 1,476,094,623.00   | 136,653,011.00    | 1,612,747,634.00   | 1,616,988,022.00  | -4.97              | -0.26        |
| 21  | Kebbi       | 453,501,887.39     | 423,312,211.14    | 4,582,776.50     | 117,083,050.82    | 998,479,925.85     | 144,274,021.74    | 1,142,753,947.59   | 1,015,979,545.79  | 12.43              | 12.48        |
| 22  | Kogi        | 1,495,560,925.91   | 26,935,688.37     | 145,269,950.00   | 252,963,878.40    | 1,920,730,442.68   | 609,349,474.78    | 2,530,079,917.46   | 3,162,481,166.00  | -13.33             | -20.00       |
| 23  | Kwara       | 1,441,769,687.75   | 377,062,511.86    | 95,069,304.25    | 107,764,825.10    | 2,021,666,328.96   | 3,947,890,376.19  | 5,969,556,705.15   | 5,064,521,626.30  | 63.37              | 17.87        |
| 24  | Lagos       | 55,372,049,946.25  |                   | 1,882,949,297.76 | 11,716,800,094.73 | 72,463,720,981.67  | 14,599,904,686.14 | 87,063,625,667.81  | 73,744,991,387.27 | -13.07             | 18.06        |
| 25  | Nassarawa   | 1,486,038,374.91   | 6,264,460.00      | 35,059,775.00    | 46,342,121.11     | 1,573,704,731.02   | 17,336,698.20     | 1,591,041,429.22   | 1,258,130,563.97  | 16.41              | 26.46        |
| 26  | Niger       | 1,013,573,843.86   | 110,095,418.87    | 40,678,198.14    | 443,011,578.07    | 1,607,359,038.94   | 48,663,880.70     | 1,656,022,919.64   | 1,666,231,140.00  | -35.62             | -0.61        |
| 27  | Ogun        | 10,474,280,007.49  | 1,466,696,811.79  | 440,608,946.54   | 2,216,334,577.83  | 14,597,920,343.65  | 5,979,559,293.67  | 20,577,479,637.32  | 16,913,911,055.36 | -2.84              | 21.66        |
| 28  | Ondo        | 1,931,602,845.96   | 123,256,634.76    | 165,258,411.00   | 1,457,399,432.77  | 3,677,517,324.49   | 1,366,967,503.34  | 5,044,484,827.83   | 2,726,730,441.85  | -13.14             | 85.00        |
| 29  | Osun        | 1,857,355,261.67   | 217,426,786.61    | 28,543,750.00    | 101,893,791.52    | 2,205,219,589.80   | 532,883,083.58    | 2,738,102,673.38   | 2,471,993,526.19  | 3.13               | 10.76        |
| 30  | Oyo         | 3,600,375,709.69   | 188,812,835.78    | 169,192,251.30   | 908,317,756.86    | 4,866,698,553.63   | 1,015,791,626.12  | 5,882,490,179.75   | 5,657,505,834.93  | -15.65             | 3.98         |
| 31  | Plateau     | 1,557,300,769.93   | 55,756,820.87     | 85,472,625.00    | 410,693,100.84    | 2,109,223,316.64   | 1,151,510,764.34  | 3,260,734,080.98   | 2,512,723,863.76  | 2.83               | 29.77        |
| 32  | Rivers      | 17,306,369,183.44  | 125,767,029.04    | 89,911,541.03    | 4,048,328,371.63  | 21,570,376,125.14  | 1,311,055,318.60  | 22,881,431,443.74  | 18,495,622,155.93 | -2.34              | 23.71        |
| 33  | Sokoto      | 4,081,907,861.79   | 277,990,901.16    | 30,822,324.00    | 2,769,861,584.83  | 7,160,582,671.78   | 598,342,037.16    | 7,758,924,708.94   | 2,658,298,362.66  | 123.51             | 191.88       |
| 34  | Taraba      | 607,698,492.72     | 34,406,813.65     | 9,839,433.14     | 12,987,456.57     | 664,932,196.08     | 852,749,195.40    | 1,517,681,391.48   | 1,504,282,205.93  | 7.31               | 0.89         |
| 35  | Yobe        | 593,605,811.50     | 975,469.58        | 13,115,709.15    | 94,136,191.27     | 701,833,181.50     | 562,576,319.52    | 1,264,409,501.02   | 1,126,439,607.19  | 60.36              | 12.25        |
| 36  | Zamfara     | 863,749,450.48     | 216,898,184.50    | 193,000,300.00   | 253,408,898.90    | 1,527,056,833.88   | 268,493,231.60    | 1,795,550,065.48   | 1,282,535,761.06  | 33.75              | 40.00        |
| 37  | FCT         | 13,044,686,952.75  | 243,457,145.28    | 0.00             | 764,079,960.10    | 14,052,224,058.13  | 0.00              | 14,052,224,058.13  | NA                | -7.51              | NA           |
|     | Total       | 163,071,727,024.80 | 9,611,359,725.66  | 5,085,958,191.70 | 36,196,203,025.11 | 213,965,247,967.27 | 50,410,637,924.05 | 264,375,885,891.32 |                   | -5.08              |              |