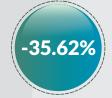

|     |             |                    | 2                 | 018 O3 DISAGGRE  | GATED IGR COLLECT | ION                |                   |                    |                   | Quarter on Quarter | Year om Year |
|-----|-------------|--------------------|-------------------|------------------|-------------------|--------------------|-------------------|--------------------|-------------------|--------------------|--------------|
| S/N | State       | PAYE               | Direct Assessment | Road Taxes       | Other Taxes       | Total Tax          | MDAs Revenue      | Total              | Q2 2017           | Growth %           | Growth %     |
| 1   | Abia        | 1,215,125,028.38   | 233,431,154.30    | 91,723,375.00    | 354,786,797.62    | 1,895,066,355.30   | 1,135,364,535.00  | 3,030,430,890.30   | 2,650,772,644.84  | -15.72             | 14.32        |
| 2   | Adamawa     | 949,675,890.13     | 46,060,552.22     | 21,602,425.00    | 165,102,061.70    | 1,182,440,929.05   | 192,832,391.40    | 1.375.273.320.45   | 2.496.052.758.50  | -22.60             | -44.90       |
| 3   | Akwa Ibom   | 5.431.417.720.34   | 68,667,558.24     | 73,492,150.00    | 993,478,005.02    | 6,567,055,433.60   | 138,697,579.73    | 6,705,753,013.33   | 3,507,966,222.12  | 34.73              | 91.16        |
| 4   | Anambra     | 2.094.173.581.47   | 231,038,807.67    | 161,735,250.00   | 627,832,929.16    | 3,114,780,568.30   | 985,812,693.68    | 4,100,593,261.98   | NA                | 19.82              | NA           |
| 5   | Bauchi      | 1,847,993,961.69   | 68,907,149.35     | 97,159,372.43    | 77,058,302.83     | 2,091,118,786.30   | 345,692,936.73    | 2,436,811,723.03   | 481,127,422.00    | -4.68              | 406.48       |
| 6   | Bavelsa     | 2,541,430,854.04   | 36,189,610.06     | 8.571.500.00     | 389,517,305.28    | 2,975,709,269.38   | 223,128,937,38    | 3.198.838.206.76   | 4.322.379.822.00  | 14.60              | -25.99       |
| 7   | Benue       | 1,437,337,051.12   | 122,156,357.76    | 38,907,600.02    | 16,584,238.51     | 1,614,985,247.41   | 709,645,698.06    | 2,324,630,945.47   | 2,321,111,301,08  | -30.11             | 0.15         |
| 8   | Borno       | 887,888,902.00     | 139.952.627.00    | 31,029,931.00    | 189,341,318.00    | 1,248,212,778,00   | 321,985,739.00    | 1,570,198,517.00   | 1,127,888,594.47  | 0.55               | 39.22        |
| 9   | Cross River | 1,871,851,328.31   | 50,623,709.65     | 215,044,771.21   | 326,188,705.61    | 2,463,708,514.78   | 754,545,936.57    | 3,218,254,451.35   | 2,888,819,247.21  | -46.31             | 11.40        |
| 10  | Delta       | 9,327,226,475.77   | 98,118,767.52     | 112,490,815.00   | 2,279,398,512.00  | 11,817,234,570.29  | 1,329,878,008.01  | 13,147,112,578.30  | 13,024,227,534.79 | -2.28              | 0.94         |
| 11  | Ebonyi      | 877,882,763.50     | 15,245,870.00     | 31,731,575.00    | 204,317,877.66    | 1,129,178,086.16   | 190,903,710.21    | 1,320,081,796.37   | NA                | 8.35               | NA           |
| 12  | Edo         | 3,224,414,260.45   | 267,452,095.47    | 125,013,545.64   | 2,036,183,280.93  | 5,653,063,182.49   | 1,412,227,977.71  | 7,065,291,160.20   | 5,431,541,016.91  | 9.60               | 30.08        |
| 13  | Ekiti       | 935,820,281.62     | 28,157,287.94     | 28,740,000.00    | 81,064,995.44     | 1,073,782,565.00   | 152,926,840.75    | 1,226,709,405.75   | 1,339,201,964.58  | -1.34              | -8.40        |
| 14  | Enugu       | 2,040,027,857.00   | 34,079,493.00     | 131,740,280.00   | 452,839,661.00    | 2,658,687,291.00   | 1,486,601,546.00  | 4,145,288,837.00   | 4,760,304,537.00  | 16.13              | -12.92       |
| 15  | Gombe       | 756,222,757.19     | 28,266,456.00     | 17,191,020.00    | 326,356,867.89    | 1,128,037,101.08   | 135,770,275.20    | 1,263,807,376.28   | 1,163,925,631.14  | -2.09              | 8.58         |
| 16  | Imo         | 1,833,256,826.45   | 532,208,628.70    | 192,638,853.00   | 90,098,283.12     | 2,648,202,591.27   | 1,826,930,614.18  | 4,475,133,205.45   | 1,642,936,322.76  | 30.88              | 172.39       |
| 17  | Jigawa      | 941,472,822.14     | 7,035,834.30      | 11,304,300.00    | 944,167,394.79    | 1,903,980,351.23   | 443,731,787.40    | 2,347,712,138.63   | 1,600,955,245.48  | -11.58             | 46.64        |
| 18  | Kaduna      | 3,368,992,310.91   | 52,598,693.13     | 92,134,671.39    | 586,955,039.14    | 4,100,680,714.57   | 1,893,564,135.99  | 5,994,244,850.56   | 6,345,109,568.30  | -16.34             | -5.53        |
| 19  | Kano        | 3,005,177,986.80   | 97,241,424.16     | 120,136,976.20   | 281,426,978.06    | 3,503,983,365.22   | 3,586,396,058.97  | 7,090,379,424.19   | 15,655,529,215.00 | -23.44             | -54.71       |
| 20  | Katsina     | 1,302,911,352.00   | 66,890,283.00     | 54,195,188.00    | 52,097,800.00     | 1,476,094,623.00   | 136,653,011.00    | 1,612,747,634.00   | 1,616,988,022.00  | -4.97              | -0.26        |
| 21  | Kebbi       | 453,501,887.39     | 423,312,211.14    | 4,582,776.50     | 117,083,050.82    | 998,479,925.85     | 144,274,021.74    | 1,142,753,947.59   | 1,015,979,545.79  | 12.43              | 12.48        |
| 22  | Kogi        | 1,495,560,925.91   | 26,935,688.37     | 145,269,950.00   | 252,963,878.40    | 1,920,730,442.68   | 609,349,474.78    | 2,530,079,917.46   | 3,162,481,166.00  | -13.33             | -20.00       |
| 23  | Kwara       | 1,441,769,687.75   | 377,062,511.86    | 95,069,304.25    | 107,764,825.10    | 2,021,666,328.96   | 3,947,890,376.19  | 5,969,556,705.15   | 5,064,521,626.30  | 63.37              | 17.87        |
| 24  | Lagos       | 55,372,049,946.25  |                   | 1,882,949,297.76 | 11,716,800,094.73 | 72,463,720,981.67  | 14,599,904,686.14 | 87,063,625,667.81  | 73,744,991,387.27 | -13.07             | 18.06        |
| 25  | Nassarawa   | 1,486,038,374.91   | 6,264,460.00      | 35,059,775.00    | 46,342,121.11     | 1,573,704,731.02   | 17,336,698.20     | 1,591,041,429.22   | 1,258,130,563.97  | 16.41              | 26.46        |
| 26  | Niger       | 1,013,573,843.86   | 110,095,418.87    | 40,678,198.14    | 443,011,578.07    | 1,607,359,038.94   | 48,663,880.70     | 1,656,022,919.64   | 1,666,231,140.00  | -35.62             | -0.61        |
| 27  | Ogun        | 10,474,280,007.49  | 1,466,696,811.79  | 440,608,946.54   | 2,216,334,577.83  | 14,597,920,343.65  | 5,979,559,293.67  | 20,577,479,637.32  | 16,913,911,055.36 | -2.84              | 21.66        |
| 28  | Ondo        | 1,931,602,845.96   | 123,256,634.76    | 165,258,411.00   | 1,457,399,432.77  | 3,677,517,324.49   | 1,366,967,503.34  | 5,044,484,827.83   | 2,726,730,441.85  | -13.14             | 85.00        |
| 29  | Osun        | 1,857,355,261.67   | 217,426,786.61    | 28,543,750.00    | 101,893,791.52    | 2,205,219,589.80   | 532,883,083.58    | 2,738,102,673.38   | 2,471,993,526.19  | 3.13               | 10.76        |
| 30  | Oyo         | 3,600,375,709.69   | 188,812,835.78    | 169,192,251.30   | 908,317,756.86    | 4,866,698,553.63   | 1,015,791,626.12  | 5,882,490,179.75   | 5,657,505,834.93  | -15.65             | 3.98         |
| 31  | Plateau     | 1,557,300,769.93   | 55,756,820.87     | 85,472,625.00    | 410,693,100.84    | 2,109,223,316.64   | 1,151,510,764.34  | 3,260,734,080.98   | 2,512,723,863.76  | 2.83               | 29.77        |
| 32  | Rivers      | 17,306,369,183.44  | 125,767,029.04    | 89,911,541.03    | 4,048,328,371.63  | 21,570,376,125.14  | 1,311,055,318.60  | 22,881,431,443.74  | 18,495,622,155.93 | -2.34              | 23.71        |
| 33  | Sokoto      | 4,081,907,861.79   | 277,990,901.16    | 30,822,324.00    | 2,769,861,584.83  | 7,160,582,671.78   | 598,342,037.16    | 7,758,924,708.94   | 2,658,298,362.66  | 123.51             | 191.88       |
| 34  | Taraba      | 607,698,492.72     | 34,406,813.65     | 9,839,433.14     | 12,987,456.57     | 664,932,196.08     | 852,749,195.40    | 1,517,681,391.48   | 1,504,282,205.93  | 7.31               | 0.89         |
| 35  | Yobe        | 593,605,811.50     | 975,469.58        | 13,115,709.15    | 94,136,191.27     | 701,833,181.50     | 562,576,319.52    | 1,264,409,501.02   | 1,126,439,607.19  | 60.36              | 12.25        |
| 36  | Zamfara     | 863,749,450.48     | 216,898,184.50    | 193,000,300.00   | 253,408,898.90    | 1,527,056,833.88   | 268,493,231.60    | 1,795,550,065.48   | 1,282,535,761.06  | 33.75              | 40.00        |
| 37  | FCT         | 13,044,686,952.75  | 243,457,145.28    | 0.00             | 764,079,960.10    | 14,052,224,058.13  | 0.00              | 14,052,224,058.13  | NA                | -7.51              | NA           |
|     | Total       | 163,071,727,024.80 | 9,611,359,725.66  | 5,085,958,191.70 | 36,196,203,025.11 | 213,965,247,967.27 | 50,410,637,924.05 | 264,375,885,891.32 |                   | -5.08              |              |