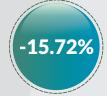

|     |             |                    | 2                 | 018 O3 DISAGGRE  | GATED IGR COLLECT | ION                |                   |                    |                   | Quarter on Quarter | Year om Year |
|-----|-------------|--------------------|-------------------|------------------|-------------------|--------------------|-------------------|--------------------|-------------------|--------------------|--------------|
| S/N | State       | PAYE               | Direct Assessment | Road Taxes       | Other Taxes       | Total Tax          | MDAs Revenue      | Total              | Q2 2017           | Growth %           | Growth %     |
| 1   | Abia        | 1,215,125,028.38   | 233,431,154.30    | 91,723,375.00    | 354,786,797.62    | 1,895,066,355.30   | 1,135,364,535.00  | 3,030,430,890.30   | 2,650,772,644.84  | -15.72             | 14.32        |
| 2   | Adamawa     | 949,675,890.13     | 46,060,552.22     | 21,602,425.00    | 165,102,061.70    | 1,182,440,929.05   | 192,832,391.40    | 1.375.273.320.45   | 2.496.052.758.50  | -22.60             | -44.90       |
| 3   | Akwa Ibom   | 5.431.417.720.34   | 68,667,558.24     | 73,492,150.00    | 993,478,005.02    | 6,567,055,433.60   | 138,697,579.73    | 6,705,753,013.33   | 3,507,966,222.12  | 34.73              | 91.16        |
| 4   | Anambra     | 2.094.173.581.47   | 231,038,807.67    | 161,735,250.00   | 627,832,929.16    | 3,114,780,568.30   | 985,812,693.68    | 4,100,593,261.98   | NA                | 19.82              | NA           |
| 5   | Bauchi      | 1,847,993,961.69   | 68,907,149.35     | 97,159,372.43    | 77,058,302.83     | 2,091,118,786.30   | 345,692,936.73    | 2,436,811,723.03   | 481,127,422.00    | -4.68              | 406.48       |
| 6   | Bavelsa     | 2,541,430,854.04   | 36,189,610.06     | 8.571.500.00     | 389,517,305.28    | 2,975,709,269.38   | 223,128,937,38    | 3.198.838.206.76   | 4.322.379.822.00  | 14.60              | -25.99       |
| 7   | Benue       | 1,437,337,051.12   | 122,156,357.76    | 38,907,600.02    | 16,584,238.51     | 1,614,985,247.41   | 709,645,698.06    | 2,324,630,945.47   | 2,321,111,301,08  | -30.11             | 0.15         |
| 8   | Borno       | 887,888,902.00     | 139.952.627.00    | 31,029,931.00    | 189,341,318.00    | 1,248,212,778,00   | 321,985,739.00    | 1,570,198,517.00   | 1,127,888,594.47  | 0.55               | 39.22        |
| 9   | Cross River | 1,871,851,328.31   | 50,623,709.65     | 215,044,771.21   | 326,188,705.61    | 2,463,708,514.78   | 754,545,936.57    | 3,218,254,451.35   | 2,888,819,247.21  | -46.31             | 11.40        |
| 10  | Delta       | 9,327,226,475.77   | 98,118,767.52     | 112,490,815.00   | 2,279,398,512.00  | 11,817,234,570.29  | 1,329,878,008.01  | 13,147,112,578.30  | 13,024,227,534.79 | -2.28              | 0.94         |
| 11  | Ebonyi      | 877,882,763.50     | 15,245,870.00     | 31,731,575.00    | 204,317,877.66    | 1,129,178,086.16   | 190,903,710.21    | 1,320,081,796.37   | NA                | 8.35               | NA           |
| 12  | Edo         | 3,224,414,260.45   | 267,452,095.47    | 125,013,545.64   | 2,036,183,280.93  | 5,653,063,182.49   | 1,412,227,977.71  | 7,065,291,160.20   | 5,431,541,016.91  | 9.60               | 30.08        |
| 13  | Ekiti       | 935,820,281.62     | 28,157,287.94     | 28,740,000.00    | 81,064,995.44     | 1,073,782,565.00   | 152,926,840.75    | 1,226,709,405.75   | 1,339,201,964.58  | -1.34              | -8.40        |
| 14  | Enugu       | 2,040,027,857.00   | 34,079,493.00     | 131,740,280.00   | 452,839,661.00    | 2,658,687,291.00   | 1,486,601,546.00  | 4,145,288,837.00   | 4,760,304,537.00  | 16.13              | -12.92       |
| 15  | Gombe       | 756,222,757.19     | 28,266,456.00     | 17,191,020.00    | 326,356,867.89    | 1,128,037,101.08   | 135,770,275.20    | 1,263,807,376.28   | 1,163,925,631.14  | -2.09              | 8.58         |
| 16  | Imo         | 1,833,256,826.45   | 532,208,628.70    | 192,638,853.00   | 90,098,283.12     | 2,648,202,591.27   | 1,826,930,614.18  | 4,475,133,205.45   | 1,642,936,322.76  | 30.88              | 172.39       |
| 17  | Jigawa      | 941,472,822.14     | 7,035,834.30      | 11,304,300.00    | 944,167,394.79    | 1,903,980,351.23   | 443,731,787.40    | 2,347,712,138.63   | 1,600,955,245.48  | -11.58             | 46.64        |
| 18  | Kaduna      | 3,368,992,310.91   | 52,598,693.13     | 92,134,671.39    | 586,955,039.14    | 4,100,680,714.57   | 1,893,564,135.99  | 5,994,244,850.56   | 6,345,109,568.30  | -16.34             | -5.53        |
| 19  | Kano        | 3,005,177,986.80   | 97,241,424.16     | 120,136,976.20   | 281,426,978.06    | 3,503,983,365.22   | 3,586,396,058.97  | 7,090,379,424.19   | 15,655,529,215.00 | -23.44             | -54.71       |
| 20  | Katsina     | 1,302,911,352.00   | 66,890,283.00     | 54,195,188.00    | 52,097,800.00     | 1,476,094,623.00   | 136,653,011.00    | 1,612,747,634.00   | 1,616,988,022.00  | -4.97              | -0.26        |
| 21  | Kebbi       | 453,501,887.39     | 423,312,211.14    | 4,582,776.50     | 117,083,050.82    | 998,479,925.85     | 144,274,021.74    | 1,142,753,947.59   | 1,015,979,545.79  | 12.43              | 12.48        |
| 22  | Kogi        | 1,495,560,925.91   | 26,935,688.37     | 145,269,950.00   | 252,963,878.40    | 1,920,730,442.68   | 609,349,474.78    | 2,530,079,917.46   | 3,162,481,166.00  | -13.33             | -20.00       |
| 23  | Kwara       | 1,441,769,687.75   | 377,062,511.86    | 95,069,304.25    | 107,764,825.10    | 2,021,666,328.96   | 3,947,890,376.19  | 5,969,556,705.15   | 5,064,521,626.30  | 63.37              | 17.87        |
| 24  | Lagos       | 55,372,049,946.25  |                   | 1,882,949,297.76 | 11,716,800,094.73 | 72,463,720,981.67  | 14,599,904,686.14 | 87,063,625,667.81  | 73,744,991,387.27 | -13.07             | 18.06        |
| 25  | Nassarawa   | 1,486,038,374.91   | 6,264,460.00      | 35,059,775.00    | 46,342,121.11     | 1,573,704,731.02   | 17,336,698.20     | 1,591,041,429.22   | 1,258,130,563.97  | 16.41              | 26.46        |
| 26  | Niger       | 1,013,573,843.86   | 110,095,418.87    | 40,678,198.14    | 443,011,578.07    | 1,607,359,038.94   | 48,663,880.70     | 1,656,022,919.64   | 1,666,231,140.00  | -35.62             | -0.61        |
| 27  | Ogun        | 10,474,280,007.49  | 1,466,696,811.79  | 440,608,946.54   | 2,216,334,577.83  | 14,597,920,343.65  | 5,979,559,293.67  | 20,577,479,637.32  | 16,913,911,055.36 | -2.84              | 21.66        |
| 28  | Ondo        | 1,931,602,845.96   | 123,256,634.76    | 165,258,411.00   | 1,457,399,432.77  | 3,677,517,324.49   | 1,366,967,503.34  | 5,044,484,827.83   | 2,726,730,441.85  | -13.14             | 85.00        |
| 29  | Osun        | 1,857,355,261.67   | 217,426,786.61    | 28,543,750.00    | 101,893,791.52    | 2,205,219,589.80   | 532,883,083.58    | 2,738,102,673.38   | 2,471,993,526.19  | 3.13               | 10.76        |
| 30  | Oyo         | 3,600,375,709.69   | 188,812,835.78    | 169,192,251.30   | 908,317,756.86    | 4,866,698,553.63   | 1,015,791,626.12  | 5,882,490,179.75   | 5,657,505,834.93  | -15.65             | 3.98         |
| 31  | Plateau     | 1,557,300,769.93   | 55,756,820.87     | 85,472,625.00    | 410,693,100.84    | 2,109,223,316.64   | 1,151,510,764.34  | 3,260,734,080.98   | 2,512,723,863.76  | 2.83               | 29.77        |
| 32  | Rivers      | 17,306,369,183.44  | 125,767,029.04    | 89,911,541.03    | 4,048,328,371.63  | 21,570,376,125.14  | 1,311,055,318.60  | 22,881,431,443.74  | 18,495,622,155.93 | -2.34              | 23.71        |
| 33  | Sokoto      | 4,081,907,861.79   | 277,990,901.16    | 30,822,324.00    | 2,769,861,584.83  | 7,160,582,671.78   | 598,342,037.16    | 7,758,924,708.94   | 2,658,298,362.66  | 123.51             | 191.88       |
| 34  | Taraba      | 607,698,492.72     | 34,406,813.65     | 9,839,433.14     | 12,987,456.57     | 664,932,196.08     | 852,749,195.40    | 1,517,681,391.48   | 1,504,282,205.93  | 7.31               | 0.89         |
| 35  | Yobe        | 593,605,811.50     | 975,469.58        | 13,115,709.15    | 94,136,191.27     | 701,833,181.50     | 562,576,319.52    | 1,264,409,501.02   | 1,126,439,607.19  | 60.36              | 12.25        |
| 36  | Zamfara     | 863,749,450.48     | 216,898,184.50    | 193,000,300.00   | 253,408,898.90    | 1,527,056,833.88   | 268,493,231.60    | 1,795,550,065.48   | 1,282,535,761.06  | 33.75              | 40.00        |
| 37  | FCT         | 13,044,686,952.75  | 243,457,145.28    | 0.00             | 764,079,960.10    | 14,052,224,058.13  | 0.00              | 14,052,224,058.13  | NA                | -7.51              | NA           |
|     | Total       | 163,071,727,024.80 | 9,611,359,725.66  | 5,085,958,191.70 | 36,196,203,025.11 | 213,965,247,967.27 | 50,410,637,924.05 | 264,375,885,891.32 |                   | -5.08              |              |