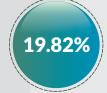

|     |             |                    | 2                 | 018 O3 DISAGGRE  | GATED IGR COLLECT | ION                |                   |                    |                   | Quarter on Quarter | Year om Year |
|-----|-------------|--------------------|-------------------|------------------|-------------------|--------------------|-------------------|--------------------|-------------------|--------------------|--------------|
| S/N | State       | PAYE               | Direct Assessment | Road Taxes       | Other Taxes       | Total Tax          | MDAs Revenue      | Total              | Q2 2017           | Growth %           | Growth %     |
| 1   | Abia        | 1,215,125,028.38   | 233,431,154.30    | 91,723,375.00    | 354,786,797.62    | 1,895,066,355.30   | 1,135,364,535.00  | 3,030,430,890.30   | 2,650,772,644.84  | -15.72             | 14.32        |
| 2   | Adamawa     | 949,675,890.13     | 46,060,552.22     | 21,602,425.00    | 165,102,061.70    | 1,182,440,929.05   | 192,832,391.40    | 1.375.273.320.45   | 2.496.052.758.50  | -22.60             | -44.90       |
| 3   | Akwa Ibom   | 5.431.417.720.34   | 68,667,558.24     | 73,492,150.00    | 993,478,005.02    | 6,567,055,433.60   | 138,697,579.73    | 6,705,753,013.33   | 3,507,966,222.12  | 34.73              | 91.16        |
| 4   | Anambra     | 2.094.173.581.47   | 231,038,807.67    | 161,735,250.00   | 627,832,929.16    | 3,114,780,568.30   | 985,812,693.68    | 4,100,593,261.98   | NA                | 19.82              | NA           |
| 5   | Bauchi      | 1,847,993,961.69   | 68,907,149.35     | 97,159,372.43    | 77,058,302.83     | 2,091,118,786.30   | 345,692,936.73    | 2,436,811,723.03   | 481,127,422.00    | -4.68              | 406.48       |
| 6   | Bavelsa     | 2,541,430,854.04   | 36,189,610.06     | 8.571.500.00     | 389,517,305.28    | 2,975,709,269.38   | 223,128,937,38    | 3.198.838.206.76   | 4.322.379.822.00  | 14.60              | -25.99       |
| 7   | Benue       | 1,437,337,051.12   | 122,156,357.76    | 38,907,600.02    | 16,584,238.51     | 1,614,985,247.41   | 709,645,698.06    | 2,324,630,945.47   | 2,321,111,301,08  | -30.11             | 0.15         |
| 8   | Borno       | 887,888,902.00     | 139.952.627.00    | 31,029,931.00    | 189,341,318.00    | 1,248,212,778,00   | 321,985,739.00    | 1,570,198,517.00   | 1,127,888,594.47  | 0.55               | 39.22        |
| 9   | Cross River | 1,871,851,328.31   | 50,623,709.65     | 215,044,771.21   | 326,188,705.61    | 2,463,708,514.78   | 754,545,936.57    | 3,218,254,451.35   | 2,888,819,247.21  | -46.31             | 11.40        |
| 10  | Delta       | 9,327,226,475.77   | 98,118,767.52     | 112,490,815.00   | 2,279,398,512.00  | 11,817,234,570.29  | 1,329,878,008.01  | 13,147,112,578.30  | 13,024,227,534.79 | -2.28              | 0.94         |
| 11  | Ebonyi      | 877,882,763.50     | 15,245,870.00     | 31,731,575.00    | 204,317,877.66    | 1,129,178,086.16   | 190,903,710.21    | 1,320,081,796.37   | NA                | 8.35               | NA           |
| 12  | Edo         | 3,224,414,260.45   | 267,452,095.47    | 125,013,545.64   | 2,036,183,280.93  | 5,653,063,182.49   | 1,412,227,977.71  | 7,065,291,160.20   | 5,431,541,016.91  | 9.60               | 30.08        |
| 13  | Ekiti       | 935,820,281.62     | 28,157,287.94     | 28,740,000.00    | 81,064,995.44     | 1,073,782,565.00   | 152,926,840.75    | 1,226,709,405.75   | 1,339,201,964.58  | -1.34              | -8.40        |
| 14  | Enugu       | 2,040,027,857.00   | 34,079,493.00     | 131,740,280.00   | 452,839,661.00    | 2,658,687,291.00   | 1,486,601,546.00  | 4,145,288,837.00   | 4,760,304,537.00  | 16.13              | -12.92       |
| 15  | Gombe       | 756,222,757.19     | 28,266,456.00     | 17,191,020.00    | 326,356,867.89    | 1,128,037,101.08   | 135,770,275.20    | 1,263,807,376.28   | 1,163,925,631.14  | -2.09              | 8.58         |
| 16  | Imo         | 1,833,256,826.45   | 532,208,628.70    | 192,638,853.00   | 90,098,283.12     | 2,648,202,591.27   | 1,826,930,614.18  | 4,475,133,205.45   | 1,642,936,322.76  | 30.88              | 172.39       |
| 17  | Jigawa      | 941,472,822.14     | 7,035,834.30      | 11,304,300.00    | 944,167,394.79    | 1,903,980,351.23   | 443,731,787.40    | 2,347,712,138.63   | 1,600,955,245.48  | -11.58             | 46.64        |
| 18  | Kaduna      | 3,368,992,310.91   | 52,598,693.13     | 92,134,671.39    | 586,955,039.14    | 4,100,680,714.57   | 1,893,564,135.99  | 5,994,244,850.56   | 6,345,109,568.30  | -16.34             | -5.53        |
| 19  | Kano        | 3,005,177,986.80   | 97,241,424.16     | 120,136,976.20   | 281,426,978.06    | 3,503,983,365.22   | 3,586,396,058.97  | 7,090,379,424.19   | 15,655,529,215.00 | -23.44             | -54.71       |
| 20  | Katsina     | 1,302,911,352.00   | 66,890,283.00     | 54,195,188.00    | 52,097,800.00     | 1,476,094,623.00   | 136,653,011.00    | 1,612,747,634.00   | 1,616,988,022.00  | -4.97              | -0.26        |
| 21  | Kebbi       | 453,501,887.39     | 423,312,211.14    | 4,582,776.50     | 117,083,050.82    | 998,479,925.85     | 144,274,021.74    | 1,142,753,947.59   | 1,015,979,545.79  | 12.43              | 12.48        |
| 22  | Kogi        | 1,495,560,925.91   | 26,935,688.37     | 145,269,950.00   | 252,963,878.40    | 1,920,730,442.68   | 609,349,474.78    | 2,530,079,917.46   | 3,162,481,166.00  | -13.33             | -20.00       |
| 23  | Kwara       | 1,441,769,687.75   | 377,062,511.86    | 95,069,304.25    | 107,764,825.10    | 2,021,666,328.96   | 3,947,890,376.19  | 5,969,556,705.15   | 5,064,521,626.30  | 63.37              | 17.87        |
| 24  | Lagos       | 55,372,049,946.25  |                   | 1,882,949,297.76 | 11,716,800,094.73 | 72,463,720,981.67  | 14,599,904,686.14 | 87,063,625,667.81  | 73,744,991,387.27 | -13.07             | 18.06        |
| 25  | Nassarawa   | 1,486,038,374.91   | 6,264,460.00      | 35,059,775.00    | 46,342,121.11     | 1,573,704,731.02   | 17,336,698.20     | 1,591,041,429.22   | 1,258,130,563.97  | 16.41              | 26.46        |
| 26  | Niger       | 1,013,573,843.86   | 110,095,418.87    | 40,678,198.14    | 443,011,578.07    | 1,607,359,038.94   | 48,663,880.70     | 1,656,022,919.64   | 1,666,231,140.00  | -35.62             | -0.61        |
| 27  | Ogun        | 10,474,280,007.49  | 1,466,696,811.79  | 440,608,946.54   | 2,216,334,577.83  | 14,597,920,343.65  | 5,979,559,293.67  | 20,577,479,637.32  | 16,913,911,055.36 | -2.84              | 21.66        |
| 28  | Ondo        | 1,931,602,845.96   | 123,256,634.76    | 165,258,411.00   | 1,457,399,432.77  | 3,677,517,324.49   | 1,366,967,503.34  | 5,044,484,827.83   | 2,726,730,441.85  | -13.14             | 85.00        |
| 29  | Osun        | 1,857,355,261.67   | 217,426,786.61    | 28,543,750.00    | 101,893,791.52    | 2,205,219,589.80   | 532,883,083.58    | 2,738,102,673.38   | 2,471,993,526.19  | 3.13               | 10.76        |
| 30  | Oyo         | 3,600,375,709.69   | 188,812,835.78    | 169,192,251.30   | 908,317,756.86    | 4,866,698,553.63   | 1,015,791,626.12  | 5,882,490,179.75   | 5,657,505,834.93  | -15.65             | 3.98         |
| 31  | Plateau     | 1,557,300,769.93   | 55,756,820.87     | 85,472,625.00    | 410,693,100.84    | 2,109,223,316.64   | 1,151,510,764.34  | 3,260,734,080.98   | 2,512,723,863.76  | 2.83               | 29.77        |
| 32  | Rivers      | 17,306,369,183.44  | 125,767,029.04    | 89,911,541.03    | 4,048,328,371.63  | 21,570,376,125.14  | 1,311,055,318.60  | 22,881,431,443.74  | 18,495,622,155.93 | -2.34              | 23.71        |
| 33  | Sokoto      | 4,081,907,861.79   | 277,990,901.16    | 30,822,324.00    | 2,769,861,584.83  | 7,160,582,671.78   | 598,342,037.16    | 7,758,924,708.94   | 2,658,298,362.66  | 123.51             | 191.88       |
| 34  | Taraba      | 607,698,492.72     | 34,406,813.65     | 9,839,433.14     | 12,987,456.57     | 664,932,196.08     | 852,749,195.40    | 1,517,681,391.48   | 1,504,282,205.93  | 7.31               | 0.89         |
| 35  | Yobe        | 593,605,811.50     | 975,469.58        | 13,115,709.15    | 94,136,191.27     | 701,833,181.50     | 562,576,319.52    | 1,264,409,501.02   | 1,126,439,607.19  | 60.36              | 12.25        |
| 36  | Zamfara     | 863,749,450.48     | 216,898,184.50    | 193,000,300.00   | 253,408,898.90    | 1,527,056,833.88   | 268,493,231.60    | 1,795,550,065.48   | 1,282,535,761.06  | 33.75              | 40.00        |
| 37  | FCT         | 13,044,686,952.75  | 243,457,145.28    | 0.00             | 764,079,960.10    | 14,052,224,058.13  | 0.00              | 14,052,224,058.13  | NA                | -7.51              | NA           |
|     | Total       | 163,071,727,024.80 | 9,611,359,725.66  | 5,085,958,191.70 | 36,196,203,025.11 | 213,965,247,967.27 | 50,410,637,924.05 | 264,375,885,891.32 |                   | -5.08              |              |