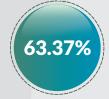

|     |             |                    | 2                 | 018 O3 DISAGGRE  | GATED IGR COLLECT | ION                |                   |                    |                   | Quarter on Quarter | Year om Year |
|-----|-------------|--------------------|-------------------|------------------|-------------------|--------------------|-------------------|--------------------|-------------------|--------------------|--------------|
| S/N | State       | PAYE               | Direct Assessment | Road Taxes       | Other Taxes       | Total Tax          | MDAs Revenue      | Total              | Q2 2017           | Growth %           | Growth %     |
| 1   | Abia        | 1,215,125,028.38   | 233,431,154.30    | 91,723,375.00    | 354,786,797.62    | 1,895,066,355.30   | 1,135,364,535.00  | 3,030,430,890.30   | 2,650,772,644.84  | -15.72             | 14.32        |
| 2   | Adamawa     | 949,675,890.13     | 46,060,552.22     | 21,602,425.00    | 165,102,061.70    | 1,182,440,929.05   | 192,832,391.40    | 1.375.273.320.45   | 2.496.052.758.50  | -22.60             | -44.90       |
| 3   | Akwa Ibom   | 5.431.417.720.34   | 68,667,558.24     | 73,492,150.00    | 993,478,005.02    | 6,567,055,433.60   | 138,697,579.73    | 6,705,753,013.33   | 3,507,966,222.12  | 34.73              | 91.16        |
| 4   | Anambra     | 2.094.173.581.47   | 231,038,807.67    | 161,735,250.00   | 627,832,929.16    | 3,114,780,568.30   | 985,812,693.68    | 4,100,593,261.98   | NA                | 19.82              | NA           |
| 5   | Bauchi      | 1,847,993,961.69   | 68,907,149.35     | 97,159,372.43    | 77,058,302.83     | 2,091,118,786.30   | 345,692,936.73    | 2,436,811,723.03   | 481,127,422.00    | -4.68              | 406.48       |
| 6   | Bavelsa     | 2,541,430,854.04   | 36,189,610.06     | 8.571.500.00     | 389,517,305.28    | 2,975,709,269.38   | 223,128,937,38    | 3.198.838.206.76   | 4.322.379.822.00  | 14.60              | -25.99       |
| 7   | Benue       | 1,437,337,051.12   | 122,156,357.76    | 38,907,600.02    | 16,584,238.51     | 1,614,985,247.41   | 709,645,698.06    | 2,324,630,945.47   | 2,321,111,301,08  | -30.11             | 0.15         |
| 8   | Borno       | 887,888,902.00     | 139.952.627.00    | 31,029,931.00    | 189,341,318.00    | 1,248,212,778,00   | 321,985,739.00    | 1,570,198,517.00   | 1,127,888,594.47  | 0.55               | 39.22        |
| 9   | Cross River | 1,871,851,328.31   | 50,623,709.65     | 215,044,771.21   | 326,188,705.61    | 2,463,708,514.78   | 754,545,936.57    | 3,218,254,451.35   | 2,888,819,247.21  | -46.31             | 11.40        |
| 10  | Delta       | 9,327,226,475.77   | 98,118,767.52     | 112,490,815.00   | 2,279,398,512.00  | 11,817,234,570.29  | 1,329,878,008.01  | 13,147,112,578.30  | 13,024,227,534.79 | -2.28              | 0.94         |
| 11  | Ebonyi      | 877,882,763.50     | 15,245,870.00     | 31,731,575.00    | 204,317,877.66    | 1,129,178,086.16   | 190,903,710.21    | 1,320,081,796.37   | NA                | 8.35               | NA           |
| 12  | Edo         | 3,224,414,260.45   | 267,452,095.47    | 125,013,545.64   | 2,036,183,280.93  | 5,653,063,182.49   | 1,412,227,977.71  | 7,065,291,160.20   | 5,431,541,016.91  | 9.60               | 30.08        |
| 13  | Ekiti       | 935,820,281.62     | 28,157,287.94     | 28,740,000.00    | 81,064,995.44     | 1,073,782,565.00   | 152,926,840.75    | 1,226,709,405.75   | 1,339,201,964.58  | -1.34              | -8.40        |
| 14  | Enugu       | 2,040,027,857.00   | 34,079,493.00     | 131,740,280.00   | 452,839,661.00    | 2,658,687,291.00   | 1,486,601,546.00  | 4,145,288,837.00   | 4,760,304,537.00  | 16.13              | -12.92       |
| 15  | Gombe       | 756,222,757.19     | 28,266,456.00     | 17,191,020.00    | 326,356,867.89    | 1,128,037,101.08   | 135,770,275.20    | 1,263,807,376.28   | 1,163,925,631.14  | -2.09              | 8.58         |
| 16  | Imo         | 1,833,256,826.45   | 532,208,628.70    | 192,638,853.00   | 90,098,283.12     | 2,648,202,591.27   | 1,826,930,614.18  | 4,475,133,205.45   | 1,642,936,322.76  | 30.88              | 172.39       |
| 17  | Jigawa      | 941,472,822.14     | 7,035,834.30      | 11,304,300.00    | 944,167,394.79    | 1,903,980,351.23   | 443,731,787.40    | 2,347,712,138.63   | 1,600,955,245.48  | -11.58             | 46.64        |
| 18  | Kaduna      | 3,368,992,310.91   | 52,598,693.13     | 92,134,671.39    | 586,955,039.14    | 4,100,680,714.57   | 1,893,564,135.99  | 5,994,244,850.56   | 6,345,109,568.30  | -16.34             | -5.53        |
| 19  | Kano        | 3,005,177,986.80   | 97,241,424.16     | 120,136,976.20   | 281,426,978.06    | 3,503,983,365.22   | 3,586,396,058.97  | 7,090,379,424.19   | 15,655,529,215.00 | -23.44             | -54.71       |
| 20  | Katsina     | 1,302,911,352.00   | 66,890,283.00     | 54,195,188.00    | 52,097,800.00     | 1,476,094,623.00   | 136,653,011.00    | 1,612,747,634.00   | 1,616,988,022.00  | -4.97              | -0.26        |
| 21  | Kebbi       | 453,501,887.39     | 423,312,211.14    | 4,582,776.50     | 117,083,050.82    | 998,479,925.85     | 144,274,021.74    | 1,142,753,947.59   | 1,015,979,545.79  | 12.43              | 12.48        |
| 22  | Kogi        | 1,495,560,925.91   | 26,935,688.37     | 145,269,950.00   | 252,963,878.40    | 1,920,730,442.68   | 609,349,474.78    | 2,530,079,917.46   | 3,162,481,166.00  | -13.33             | -20.00       |
| 23  | Kwara       | 1,441,769,687.75   | 377,062,511.86    | 95,069,304.25    | 107,764,825.10    | 2,021,666,328.96   | 3,947,890,376.19  | 5,969,556,705.15   | 5,064,521,626.30  | 63.37              | 17.87        |
| 24  | Lagos       | 55,372,049,946.25  |                   | 1,882,949,297.76 | 11,716,800,094.73 | 72,463,720,981.67  | 14,599,904,686.14 | 87,063,625,667.81  | 73,744,991,387.27 | -13.07             | 18.06        |
| 25  | Nassarawa   | 1,486,038,374.91   | 6,264,460.00      | 35,059,775.00    | 46,342,121.11     | 1,573,704,731.02   | 17,336,698.20     | 1,591,041,429.22   | 1,258,130,563.97  | 16.41              | 26.46        |
| 26  | Niger       | 1,013,573,843.86   | 110,095,418.87    | 40,678,198.14    | 443,011,578.07    | 1,607,359,038.94   | 48,663,880.70     | 1,656,022,919.64   | 1,666,231,140.00  | -35.62             | -0.61        |
| 27  | Ogun        | 10,474,280,007.49  | 1,466,696,811.79  | 440,608,946.54   | 2,216,334,577.83  | 14,597,920,343.65  | 5,979,559,293.67  | 20,577,479,637.32  | 16,913,911,055.36 | -2.84              | 21.66        |
| 28  | Ondo        | 1,931,602,845.96   | 123,256,634.76    | 165,258,411.00   | 1,457,399,432.77  | 3,677,517,324.49   | 1,366,967,503.34  | 5,044,484,827.83   | 2,726,730,441.85  | -13.14             | 85.00        |
| 29  | Osun        | 1,857,355,261.67   | 217,426,786.61    | 28,543,750.00    | 101,893,791.52    | 2,205,219,589.80   | 532,883,083.58    | 2,738,102,673.38   | 2,471,993,526.19  | 3.13               | 10.76        |
| 30  | Oyo         | 3,600,375,709.69   | 188,812,835.78    | 169,192,251.30   | 908,317,756.86    | 4,866,698,553.63   | 1,015,791,626.12  | 5,882,490,179.75   | 5,657,505,834.93  | -15.65             | 3.98         |
| 31  | Plateau     | 1,557,300,769.93   | 55,756,820.87     | 85,472,625.00    | 410,693,100.84    | 2,109,223,316.64   | 1,151,510,764.34  | 3,260,734,080.98   | 2,512,723,863.76  | 2.83               | 29.77        |
| 32  | Rivers      | 17,306,369,183.44  | 125,767,029.04    | 89,911,541.03    | 4,048,328,371.63  | 21,570,376,125.14  | 1,311,055,318.60  | 22,881,431,443.74  | 18,495,622,155.93 | -2.34              | 23.71        |
| 33  | Sokoto      | 4,081,907,861.79   | 277,990,901.16    | 30,822,324.00    | 2,769,861,584.83  | 7,160,582,671.78   | 598,342,037.16    | 7,758,924,708.94   | 2,658,298,362.66  | 123.51             | 191.88       |
| 34  | Taraba      | 607,698,492.72     | 34,406,813.65     | 9,839,433.14     | 12,987,456.57     | 664,932,196.08     | 852,749,195.40    | 1,517,681,391.48   | 1,504,282,205.93  | 7.31               | 0.89         |
| 35  | Yobe        | 593,605,811.50     | 975,469.58        | 13,115,709.15    | 94,136,191.27     | 701,833,181.50     | 562,576,319.52    | 1,264,409,501.02   | 1,126,439,607.19  | 60.36              | 12.25        |
| 36  | Zamfara     | 863,749,450.48     | 216,898,184.50    | 193,000,300.00   | 253,408,898.90    | 1,527,056,833.88   | 268,493,231.60    | 1,795,550,065.48   | 1,282,535,761.06  | 33.75              | 40.00        |
| 37  | FCT         | 13,044,686,952.75  | 243,457,145.28    | 0.00             | 764,079,960.10    | 14,052,224,058.13  | 0.00              | 14,052,224,058.13  | NA                | -7.51              | NA           |
|     | Total       | 163,071,727,024.80 | 9,611,359,725.66  | 5,085,958,191.70 | 36,196,203,025.11 | 213,965,247,967.27 | 50,410,637,924.05 | 264,375,885,891.32 |                   | -5.08              |              |