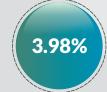

### 2018 Q3 DISAGGREGATED IGR COLLECTION

Q3 2018

N5,882,490,179.75

Y-on-Y Growth

Q1 2018

N5,405,584,026.96

Q2 2018

N6,974,296,229.10

|     |             |                    | 2                 | 018 O3 DISAGGRE  | GATED IGR COLLECT | ION                |                   |                    |                   | Quarter on Quarter | Year om Year |
|-----|-------------|--------------------|-------------------|------------------|-------------------|--------------------|-------------------|--------------------|-------------------|--------------------|--------------|
| S/N | State       | PAYE               | Direct Assessment | Road Taxes       | Other Taxes       | Total Tax          | MDAs Revenue      | Total              | Q2 2017           | Growth %           | Growth %     |
| 1   | Abia        | 1,215,125,028.38   | 233,431,154.30    | 91,723,375.00    | 354,786,797.62    | 1,895,066,355.30   | 1,135,364,535.00  | 3,030,430,890.30   | 2,650,772,644.84  | -15.72             | 14.32        |
| 2   | Adamawa     | 949,675,890.13     | 46,060,552.22     | 21,602,425.00    | 165,102,061.70    | 1,182,440,929.05   | 192,832,391.40    | 1.375.273.320.45   | 2.496.052.758.50  | -22.60             | -44.90       |
| 3   | Akwa Ibom   | 5.431.417.720.34   | 68,667,558.24     | 73,492,150.00    | 993,478,005.02    | 6,567,055,433.60   | 138,697,579.73    | 6,705,753,013.33   | 3,507,966,222.12  | 34.73              | 91.16        |
| 4   | Anambra     | 2.094.173.581.47   | 231,038,807.67    | 161,735,250.00   | 627,832,929.16    | 3,114,780,568.30   | 985,812,693.68    | 4,100,593,261.98   | NA                | 19.82              | NA           |
| 5   | Bauchi      | 1,847,993,961.69   | 68,907,149.35     | 97,159,372.43    | 77,058,302.83     | 2,091,118,786.30   | 345,692,936.73    | 2,436,811,723.03   | 481,127,422.00    | -4.68              | 406.48       |
| 6   | Bavelsa     | 2,541,430,854.04   | 36,189,610.06     | 8.571.500.00     | 389,517,305.28    | 2,975,709,269.38   | 223,128,937,38    | 3.198.838.206.76   | 4.322.379.822.00  | 14.60              | -25.99       |
| 7   | Benue       | 1,437,337,051.12   | 122,156,357.76    | 38,907,600.02    | 16,584,238.51     | 1,614,985,247.41   | 709,645,698.06    | 2,324,630,945.47   | 2,321,111,301,08  | -30.11             | 0.15         |
| 8   | Borno       | 887,888,902.00     | 139.952.627.00    | 31,029,931.00    | 189,341,318.00    | 1,248,212,778,00   | 321,985,739.00    | 1,570,198,517.00   | 1,127,888,594.47  | 0.55               | 39.22        |
| 9   | Cross River | 1,871,851,328.31   | 50,623,709.65     | 215,044,771.21   | 326,188,705.61    | 2,463,708,514.78   | 754,545,936.57    | 3,218,254,451.35   | 2,888,819,247.21  | -46.31             | 11.40        |
| 10  | Delta       | 9,327,226,475.77   | 98,118,767.52     | 112,490,815.00   | 2,279,398,512.00  | 11,817,234,570.29  | 1,329,878,008.01  | 13,147,112,578.30  | 13,024,227,534.79 | -2.28              | 0.94         |
| 11  | Ebonyi      | 877,882,763.50     | 15,245,870.00     | 31,731,575.00    | 204,317,877.66    | 1,129,178,086.16   | 190,903,710.21    | 1,320,081,796.37   | NA                | 8.35               | NA           |
| 12  | Edo         | 3,224,414,260.45   | 267,452,095.47    | 125,013,545.64   | 2,036,183,280.93  | 5,653,063,182.49   | 1,412,227,977.71  | 7,065,291,160.20   | 5,431,541,016.91  | 9.60               | 30.08        |
| 13  | Ekiti       | 935,820,281.62     | 28,157,287.94     | 28,740,000.00    | 81,064,995.44     | 1,073,782,565.00   | 152,926,840.75    | 1,226,709,405.75   | 1,339,201,964.58  | -1.34              | -8.40        |
| 14  | Enugu       | 2,040,027,857.00   | 34,079,493.00     | 131,740,280.00   | 452,839,661.00    | 2,658,687,291.00   | 1,486,601,546.00  | 4,145,288,837.00   | 4,760,304,537.00  | 16.13              | -12.92       |
| 15  | Gombe       | 756,222,757.19     | 28,266,456.00     | 17,191,020.00    | 326,356,867.89    | 1,128,037,101.08   | 135,770,275.20    | 1,263,807,376.28   | 1,163,925,631.14  | -2.09              | 8.58         |
| 16  | Imo         | 1,833,256,826.45   | 532,208,628.70    | 192,638,853.00   | 90,098,283.12     | 2,648,202,591.27   | 1,826,930,614.18  | 4,475,133,205.45   | 1,642,936,322.76  | 30.88              | 172.39       |
| 17  | Jigawa      | 941,472,822.14     | 7,035,834.30      | 11,304,300.00    | 944,167,394.79    | 1,903,980,351.23   | 443,731,787.40    | 2,347,712,138.63   | 1,600,955,245.48  | -11.58             | 46.64        |
| 18  | Kaduna      | 3,368,992,310.91   | 52,598,693.13     | 92,134,671.39    | 586,955,039.14    | 4,100,680,714.57   | 1,893,564,135.99  | 5,994,244,850.56   | 6,345,109,568.30  | -16.34             | -5.53        |
| 19  | Kano        | 3,005,177,986.80   | 97,241,424.16     | 120,136,976.20   | 281,426,978.06    | 3,503,983,365.22   | 3,586,396,058.97  | 7,090,379,424.19   | 15,655,529,215.00 | -23.44             | -54.71       |
| 20  | Katsina     | 1,302,911,352.00   | 66,890,283.00     | 54,195,188.00    | 52,097,800.00     | 1,476,094,623.00   | 136,653,011.00    | 1,612,747,634.00   | 1,616,988,022.00  | -4.97              | -0.26        |
| 21  | Kebbi       | 453,501,887.39     | 423,312,211.14    | 4,582,776.50     | 117,083,050.82    | 998,479,925.85     | 144,274,021.74    | 1,142,753,947.59   | 1,015,979,545.79  | 12.43              | 12.48        |
| 22  | Kogi        | 1,495,560,925.91   | 26,935,688.37     | 145,269,950.00   | 252,963,878.40    | 1,920,730,442.68   | 609,349,474.78    | 2,530,079,917.46   | 3,162,481,166.00  | -13.33             | -20.00       |
| 23  | Kwara       | 1,441,769,687.75   | 377,062,511.86    | 95,069,304.25    | 107,764,825.10    | 2,021,666,328.96   | 3,947,890,376.19  | 5,969,556,705.15   | 5,064,521,626.30  | 63.37              | 17.87        |
| 24  | Lagos       | 55,372,049,946.25  |                   | 1,882,949,297.76 | 11,716,800,094.73 | 72,463,720,981.67  | 14,599,904,686.14 | 87,063,625,667.81  | 73,744,991,387.27 | -13.07             | 18.06        |
| 25  | Nassarawa   | 1,486,038,374.91   | 6,264,460.00      | 35,059,775.00    | 46,342,121.11     | 1,573,704,731.02   | 17,336,698.20     | 1,591,041,429.22   | 1,258,130,563.97  | 16.41              | 26.46        |
| 26  | Niger       | 1,013,573,843.86   | 110,095,418.87    | 40,678,198.14    | 443,011,578.07    | 1,607,359,038.94   | 48,663,880.70     | 1,656,022,919.64   | 1,666,231,140.00  | -35.62             | -0.61        |
| 27  | Ogun        | 10,474,280,007.49  | 1,466,696,811.79  | 440,608,946.54   | 2,216,334,577.83  | 14,597,920,343.65  | 5,979,559,293.67  | 20,577,479,637.32  | 16,913,911,055.36 | -2.84              | 21.66        |
| 28  | Ondo        | 1,931,602,845.96   | 123,256,634.76    | 165,258,411.00   | 1,457,399,432.77  | 3,677,517,324.49   | 1,366,967,503.34  | 5,044,484,827.83   | 2,726,730,441.85  | -13.14             | 85.00        |
| 29  | Osun        | 1,857,355,261.67   | 217,426,786.61    | 28,543,750.00    | 101,893,791.52    | 2,205,219,589.80   | 532,883,083.58    | 2,738,102,673.38   | 2,471,993,526.19  | 3.13               | 10.76        |
| 30  | Oyo         | 3,600,375,709.69   | 188,812,835.78    | 169,192,251.30   | 908,317,756.86    | 4,866,698,553.63   | 1,015,791,626.12  | 5,882,490,179.75   | 5,657,505,834.93  | -15.65             | 3.98         |
| 31  | Plateau     | 1,557,300,769.93   | 55,756,820.87     | 85,472,625.00    | 410,693,100.84    | 2,109,223,316.64   | 1,151,510,764.34  | 3,260,734,080.98   | 2,512,723,863.76  | 2.83               | 29.77        |
| 32  | Rivers      | 17,306,369,183.44  | 125,767,029.04    | 89,911,541.03    | 4,048,328,371.63  | 21,570,376,125.14  | 1,311,055,318.60  | 22,881,431,443.74  | 18,495,622,155.93 | -2.34              | 23.71        |
| 33  | Sokoto      | 4,081,907,861.79   | 277,990,901.16    | 30,822,324.00    | 2,769,861,584.83  | 7,160,582,671.78   | 598,342,037.16    | 7,758,924,708.94   | 2,658,298,362.66  | 123.51             | 191.88       |
| 34  | Taraba      | 607,698,492.72     | 34,406,813.65     | 9,839,433.14     | 12,987,456.57     | 664,932,196.08     | 852,749,195.40    | 1,517,681,391.48   | 1,504,282,205.93  | 7.31               | 0.89         |
| 35  | Yobe        | 593,605,811.50     | 975,469.58        | 13,115,709.15    | 94,136,191.27     | 701,833,181.50     | 562,576,319.52    | 1,264,409,501.02   | 1,126,439,607.19  | 60.36              | 12.25        |
| 36  | Zamfara     | 863,749,450.48     | 216,898,184.50    | 193,000,300.00   | 253,408,898.90    | 1,527,056,833.88   | 268,493,231.60    | 1,795,550,065.48   | 1,282,535,761.06  | 33.75              | 40.00        |
| 37  | FCT         | 13,044,686,952.75  | 243,457,145.28    | 0.00             | 764,079,960.10    | 14,052,224,058.13  | 0.00              | 14,052,224,058.13  | NA                | -7.51              | NA           |
|     | Total       | 163,071,727,024.80 | 9,611,359,725.66  | 5,085,958,191.70 | 36,196,203,025.11 | 213,965,247,967.27 | 50,410,637,924.05 | 264,375,885,891.32 |                   | -5.08              |              |