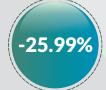

|     |             |                    | 2                 | 018 O3 DISAGGRE  | GATED IGR COLLECT | ION                |                   |                    |                   | Quarter on Quarter | Year om Year |
|-----|-------------|--------------------|-------------------|------------------|-------------------|--------------------|-------------------|--------------------|-------------------|--------------------|--------------|
| S/N | State       | PAYE               | Direct Assessment | Road Taxes       | Other Taxes       | Total Tax          | MDAs Revenue      | Total              | Q2 2017           | Growth %           | Growth %     |
| 1   | Abia        | 1,215,125,028.38   | 233,431,154.30    | 91,723,375.00    | 354,786,797.62    | 1,895,066,355.30   | 1,135,364,535.00  | 3,030,430,890.30   | 2,650,772,644.84  | -15.72             | 14.32        |
| 2   | Adamawa     | 949,675,890.13     | 46,060,552.22     | 21,602,425.00    | 165,102,061.70    | 1,182,440,929.05   | 192,832,391.40    | 1.375.273.320.45   | 2.496.052.758.50  | -22.60             | -44.90       |
| 3   | Akwa Ibom   | 5.431.417.720.34   | 68,667,558.24     | 73,492,150.00    | 993,478,005.02    | 6,567,055,433.60   | 138,697,579.73    | 6,705,753,013.33   | 3,507,966,222.12  | 34.73              | 91.16        |
| 4   | Anambra     | 2.094.173.581.47   | 231,038,807.67    | 161,735,250.00   | 627,832,929.16    | 3,114,780,568.30   | 985,812,693.68    | 4,100,593,261.98   | NA                | 19.82              | NA           |
| 5   | Bauchi      | 1,847,993,961.69   | 68,907,149.35     | 97,159,372.43    | 77,058,302.83     | 2,091,118,786.30   | 345,692,936.73    | 2,436,811,723.03   | 481,127,422.00    | -4.68              | 406.48       |
| 6   | Bavelsa     | 2,541,430,854.04   | 36,189,610.06     | 8.571.500.00     | 389,517,305.28    | 2,975,709,269.38   | 223,128,937,38    | 3.198.838.206.76   | 4.322.379.822.00  | 14.60              | -25.99       |
| 7   | Benue       | 1,437,337,051.12   | 122,156,357.76    | 38,907,600.02    | 16,584,238.51     | 1,614,985,247.41   | 709,645,698.06    | 2,324,630,945.47   | 2,321,111,301,08  | -30.11             | 0.15         |
| 8   | Borno       | 887,888,902.00     | 139.952.627.00    | 31,029,931.00    | 189,341,318.00    | 1,248,212,778,00   | 321,985,739.00    | 1,570,198,517.00   | 1,127,888,594.47  | 0.55               | 39.22        |
| 9   | Cross River | 1,871,851,328.31   | 50,623,709.65     | 215,044,771.21   | 326,188,705.61    | 2,463,708,514.78   | 754,545,936.57    | 3,218,254,451.35   | 2,888,819,247.21  | -46.31             | 11.40        |
| 10  | Delta       | 9,327,226,475.77   | 98,118,767.52     | 112,490,815.00   | 2,279,398,512.00  | 11,817,234,570.29  | 1,329,878,008.01  | 13,147,112,578.30  | 13,024,227,534.79 | -2.28              | 0.94         |
| 11  | Ebonyi      | 877,882,763.50     | 15,245,870.00     | 31,731,575.00    | 204,317,877.66    | 1,129,178,086.16   | 190,903,710.21    | 1,320,081,796.37   | NA                | 8.35               | NA           |
| 12  | Edo         | 3,224,414,260.45   | 267,452,095.47    | 125,013,545.64   | 2,036,183,280.93  | 5,653,063,182.49   | 1,412,227,977.71  | 7,065,291,160.20   | 5,431,541,016.91  | 9.60               | 30.08        |
| 13  | Ekiti       | 935,820,281.62     | 28,157,287.94     | 28,740,000.00    | 81,064,995.44     | 1,073,782,565.00   | 152,926,840.75    | 1,226,709,405.75   | 1,339,201,964.58  | -1.34              | -8.40        |
| 14  | Enugu       | 2,040,027,857.00   | 34,079,493.00     | 131,740,280.00   | 452,839,661.00    | 2,658,687,291.00   | 1,486,601,546.00  | 4,145,288,837.00   | 4,760,304,537.00  | 16.13              | -12.92       |
| 15  | Gombe       | 756,222,757.19     | 28,266,456.00     | 17,191,020.00    | 326,356,867.89    | 1,128,037,101.08   | 135,770,275.20    | 1,263,807,376.28   | 1,163,925,631.14  | -2.09              | 8.58         |
| 16  | Imo         | 1,833,256,826.45   | 532,208,628.70    | 192,638,853.00   | 90,098,283.12     | 2,648,202,591.27   | 1,826,930,614.18  | 4,475,133,205.45   | 1,642,936,322.76  | 30.88              | 172.39       |
| 17  | Jigawa      | 941,472,822.14     | 7,035,834.30      | 11,304,300.00    | 944,167,394.79    | 1,903,980,351.23   | 443,731,787.40    | 2,347,712,138.63   | 1,600,955,245.48  | -11.58             | 46.64        |
| 18  | Kaduna      | 3,368,992,310.91   | 52,598,693.13     | 92,134,671.39    | 586,955,039.14    | 4,100,680,714.57   | 1,893,564,135.99  | 5,994,244,850.56   | 6,345,109,568.30  | -16.34             | -5.53        |
| 19  | Kano        | 3,005,177,986.80   | 97,241,424.16     | 120,136,976.20   | 281,426,978.06    | 3,503,983,365.22   | 3,586,396,058.97  | 7,090,379,424.19   | 15,655,529,215.00 | -23.44             | -54.71       |
| 20  | Katsina     | 1,302,911,352.00   | 66,890,283.00     | 54,195,188.00    | 52,097,800.00     | 1,476,094,623.00   | 136,653,011.00    | 1,612,747,634.00   | 1,616,988,022.00  | -4.97              | -0.26        |
| 21  | Kebbi       | 453,501,887.39     | 423,312,211.14    | 4,582,776.50     | 117,083,050.82    | 998,479,925.85     | 144,274,021.74    | 1,142,753,947.59   | 1,015,979,545.79  | 12.43              | 12.48        |
| 22  | Kogi        | 1,495,560,925.91   | 26,935,688.37     | 145,269,950.00   | 252,963,878.40    | 1,920,730,442.68   | 609,349,474.78    | 2,530,079,917.46   | 3,162,481,166.00  | -13.33             | -20.00       |
| 23  | Kwara       | 1,441,769,687.75   | 377,062,511.86    | 95,069,304.25    | 107,764,825.10    | 2,021,666,328.96   | 3,947,890,376.19  | 5,969,556,705.15   | 5,064,521,626.30  | 63.37              | 17.87        |
| 24  | Lagos       | 55,372,049,946.25  |                   | 1,882,949,297.76 | 11,716,800,094.73 | 72,463,720,981.67  | 14,599,904,686.14 | 87,063,625,667.81  | 73,744,991,387.27 | -13.07             | 18.06        |
| 25  | Nassarawa   | 1,486,038,374.91   | 6,264,460.00      | 35,059,775.00    | 46,342,121.11     | 1,573,704,731.02   | 17,336,698.20     | 1,591,041,429.22   | 1,258,130,563.97  | 16.41              | 26.46        |
| 26  | Niger       | 1,013,573,843.86   | 110,095,418.87    | 40,678,198.14    | 443,011,578.07    | 1,607,359,038.94   | 48,663,880.70     | 1,656,022,919.64   | 1,666,231,140.00  | -35.62             | -0.61        |
| 27  | Ogun        | 10,474,280,007.49  | 1,466,696,811.79  | 440,608,946.54   | 2,216,334,577.83  | 14,597,920,343.65  | 5,979,559,293.67  | 20,577,479,637.32  | 16,913,911,055.36 | -2.84              | 21.66        |
| 28  | Ondo        | 1,931,602,845.96   | 123,256,634.76    | 165,258,411.00   | 1,457,399,432.77  | 3,677,517,324.49   | 1,366,967,503.34  | 5,044,484,827.83   | 2,726,730,441.85  | -13.14             | 85.00        |
| 29  | Osun        | 1,857,355,261.67   | 217,426,786.61    | 28,543,750.00    | 101,893,791.52    | 2,205,219,589.80   | 532,883,083.58    | 2,738,102,673.38   | 2,471,993,526.19  | 3.13               | 10.76        |
| 30  | Oyo         | 3,600,375,709.69   | 188,812,835.78    | 169,192,251.30   | 908,317,756.86    | 4,866,698,553.63   | 1,015,791,626.12  | 5,882,490,179.75   | 5,657,505,834.93  | -15.65             | 3.98         |
| 31  | Plateau     | 1,557,300,769.93   | 55,756,820.87     | 85,472,625.00    | 410,693,100.84    | 2,109,223,316.64   | 1,151,510,764.34  | 3,260,734,080.98   | 2,512,723,863.76  | 2.83               | 29.77        |
| 32  | Rivers      | 17,306,369,183.44  | 125,767,029.04    | 89,911,541.03    | 4,048,328,371.63  | 21,570,376,125.14  | 1,311,055,318.60  | 22,881,431,443.74  | 18,495,622,155.93 | -2.34              | 23.71        |
| 33  | Sokoto      | 4,081,907,861.79   | 277,990,901.16    | 30,822,324.00    | 2,769,861,584.83  | 7,160,582,671.78   | 598,342,037.16    | 7,758,924,708.94   | 2,658,298,362.66  | 123.51             | 191.88       |
| 34  | Taraba      | 607,698,492.72     | 34,406,813.65     | 9,839,433.14     | 12,987,456.57     | 664,932,196.08     | 852,749,195.40    | 1,517,681,391.48   | 1,504,282,205.93  | 7.31               | 0.89         |
| 35  | Yobe        | 593,605,811.50     | 975,469.58        | 13,115,709.15    | 94,136,191.27     | 701,833,181.50     | 562,576,319.52    | 1,264,409,501.02   | 1,126,439,607.19  | 60.36              | 12.25        |
| 36  | Zamfara     | 863,749,450.48     | 216,898,184.50    | 193,000,300.00   | 253,408,898.90    | 1,527,056,833.88   | 268,493,231.60    | 1,795,550,065.48   | 1,282,535,761.06  | 33.75              | 40.00        |
| 37  | FCT         | 13,044,686,952.75  | 243,457,145.28    | 0.00             | 764,079,960.10    | 14,052,224,058.13  | 0.00              | 14,052,224,058.13  | NA                | -7.51              | NA           |
|     | Total       | 163,071,727,024.80 | 9,611,359,725.66  | 5,085,958,191.70 | 36,196,203,025.11 | 213,965,247,967.27 | 50,410,637,924.05 | 264,375,885,891.32 |                   | -5.08              |              |