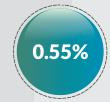

|     |             |                    | 2                 | 018 O3 DISAGGRE  | GATED IGR COLLECT | ION                |                   |                    |                   | Quarter on Quarter | Year om Year |
|-----|-------------|--------------------|-------------------|------------------|-------------------|--------------------|-------------------|--------------------|-------------------|--------------------|--------------|
| S/N | State       | PAYE               | Direct Assessment | Road Taxes       | Other Taxes       | Total Tax          | MDAs Revenue      | Total              | Q2 2017           | Growth %           | Growth %     |
| 1   | Abia        | 1,215,125,028.38   | 233,431,154.30    | 91,723,375.00    | 354,786,797.62    | 1,895,066,355.30   | 1,135,364,535.00  | 3,030,430,890.30   | 2,650,772,644.84  | -15.72             | 14.32        |
| 2   | Adamawa     | 949,675,890.13     | 46,060,552.22     | 21,602,425.00    | 165,102,061.70    | 1,182,440,929.05   | 192,832,391.40    | 1.375.273.320.45   | 2.496.052.758.50  | -22.60             | -44.90       |
| 3   | Akwa Ibom   | 5.431.417.720.34   | 68,667,558.24     | 73,492,150.00    | 993,478,005.02    | 6,567,055,433.60   | 138,697,579.73    | 6,705,753,013.33   | 3,507,966,222.12  | 34.73              | 91.16        |
| 4   | Anambra     | 2.094.173.581.47   | 231,038,807.67    | 161,735,250.00   | 627,832,929.16    | 3,114,780,568.30   | 985,812,693.68    | 4,100,593,261.98   | NA                | 19.82              | NA           |
| 5   | Bauchi      | 1,847,993,961.69   | 68,907,149.35     | 97,159,372.43    | 77,058,302.83     | 2,091,118,786.30   | 345,692,936.73    | 2,436,811,723.03   | 481,127,422.00    | -4.68              | 406.48       |
| 6   | Bavelsa     | 2,541,430,854.04   | 36,189,610.06     | 8.571.500.00     | 389,517,305.28    | 2,975,709,269.38   | 223,128,937,38    | 3.198.838.206.76   | 4.322.379.822.00  | 14.60              | -25.99       |
| 7   | Benue       | 1,437,337,051.12   | 122,156,357.76    | 38,907,600.02    | 16,584,238.51     | 1,614,985,247.41   | 709,645,698.06    | 2,324,630,945.47   | 2,321,111,301,08  | -30.11             | 0.15         |
| 8   | Borno       | 887,888,902.00     | 139.952.627.00    | 31,029,931.00    | 189,341,318.00    | 1,248,212,778,00   | 321,985,739.00    | 1,570,198,517.00   | 1,127,888,594.47  | 0.55               | 39.22        |
| 9   | Cross River | 1,871,851,328.31   | 50,623,709.65     | 215,044,771.21   | 326,188,705.61    | 2,463,708,514.78   | 754,545,936.57    | 3,218,254,451.35   | 2,888,819,247.21  | -46.31             | 11.40        |
| 10  | Delta       | 9,327,226,475.77   | 98,118,767.52     | 112,490,815.00   | 2,279,398,512.00  | 11,817,234,570.29  | 1,329,878,008.01  | 13,147,112,578.30  | 13,024,227,534.79 | -2.28              | 0.94         |
| 11  | Ebonyi      | 877,882,763.50     | 15,245,870.00     | 31,731,575.00    | 204,317,877.66    | 1,129,178,086.16   | 190,903,710.21    | 1,320,081,796.37   | NA                | 8.35               | NA           |
| 12  | Edo         | 3,224,414,260.45   | 267,452,095.47    | 125,013,545.64   | 2,036,183,280.93  | 5,653,063,182.49   | 1,412,227,977.71  | 7,065,291,160.20   | 5,431,541,016.91  | 9.60               | 30.08        |
| 13  | Ekiti       | 935,820,281.62     | 28,157,287.94     | 28,740,000.00    | 81,064,995.44     | 1,073,782,565.00   | 152,926,840.75    | 1,226,709,405.75   | 1,339,201,964.58  | -1.34              | -8.40        |
| 14  | Enugu       | 2,040,027,857.00   | 34,079,493.00     | 131,740,280.00   | 452,839,661.00    | 2,658,687,291.00   | 1,486,601,546.00  | 4,145,288,837.00   | 4,760,304,537.00  | 16.13              | -12.92       |
| 15  | Gombe       | 756,222,757.19     | 28,266,456.00     | 17,191,020.00    | 326,356,867.89    | 1,128,037,101.08   | 135,770,275.20    | 1,263,807,376.28   | 1,163,925,631.14  | -2.09              | 8.58         |
| 16  | Imo         | 1,833,256,826.45   | 532,208,628.70    | 192,638,853.00   | 90,098,283.12     | 2,648,202,591.27   | 1,826,930,614.18  | 4,475,133,205.45   | 1,642,936,322.76  | 30.88              | 172.39       |
| 17  | Jigawa      | 941,472,822.14     | 7,035,834.30      | 11,304,300.00    | 944,167,394.79    | 1,903,980,351.23   | 443,731,787.40    | 2,347,712,138.63   | 1,600,955,245.48  | -11.58             | 46.64        |
| 18  | Kaduna      | 3,368,992,310.91   | 52,598,693.13     | 92,134,671.39    | 586,955,039.14    | 4,100,680,714.57   | 1,893,564,135.99  | 5,994,244,850.56   | 6,345,109,568.30  | -16.34             | -5.53        |
| 19  | Kano        | 3,005,177,986.80   | 97,241,424.16     | 120,136,976.20   | 281,426,978.06    | 3,503,983,365.22   | 3,586,396,058.97  | 7,090,379,424.19   | 15,655,529,215.00 | -23.44             | -54.71       |
| 20  | Katsina     | 1,302,911,352.00   | 66,890,283.00     | 54,195,188.00    | 52,097,800.00     | 1,476,094,623.00   | 136,653,011.00    | 1,612,747,634.00   | 1,616,988,022.00  | -4.97              | -0.26        |
| 21  | Kebbi       | 453,501,887.39     | 423,312,211.14    | 4,582,776.50     | 117,083,050.82    | 998,479,925.85     | 144,274,021.74    | 1,142,753,947.59   | 1,015,979,545.79  | 12.43              | 12.48        |
| 22  | Kogi        | 1,495,560,925.91   | 26,935,688.37     | 145,269,950.00   | 252,963,878.40    | 1,920,730,442.68   | 609,349,474.78    | 2,530,079,917.46   | 3,162,481,166.00  | -13.33             | -20.00       |
| 23  | Kwara       | 1,441,769,687.75   | 377,062,511.86    | 95,069,304.25    | 107,764,825.10    | 2,021,666,328.96   | 3,947,890,376.19  | 5,969,556,705.15   | 5,064,521,626.30  | 63.37              | 17.87        |
| 24  | Lagos       | 55,372,049,946.25  |                   | 1,882,949,297.76 | 11,716,800,094.73 | 72,463,720,981.67  | 14,599,904,686.14 | 87,063,625,667.81  | 73,744,991,387.27 | -13.07             | 18.06        |
| 25  | Nassarawa   | 1,486,038,374.91   | 6,264,460.00      | 35,059,775.00    | 46,342,121.11     | 1,573,704,731.02   | 17,336,698.20     | 1,591,041,429.22   | 1,258,130,563.97  | 16.41              | 26.46        |
| 26  | Niger       | 1,013,573,843.86   | 110,095,418.87    | 40,678,198.14    | 443,011,578.07    | 1,607,359,038.94   | 48,663,880.70     | 1,656,022,919.64   | 1,666,231,140.00  | -35.62             | -0.61        |
| 27  | Ogun        | 10,474,280,007.49  | 1,466,696,811.79  | 440,608,946.54   | 2,216,334,577.83  | 14,597,920,343.65  | 5,979,559,293.67  | 20,577,479,637.32  | 16,913,911,055.36 | -2.84              | 21.66        |
| 28  | Ondo        | 1,931,602,845.96   | 123,256,634.76    | 165,258,411.00   | 1,457,399,432.77  | 3,677,517,324.49   | 1,366,967,503.34  | 5,044,484,827.83   | 2,726,730,441.85  | -13.14             | 85.00        |
| 29  | Osun        | 1,857,355,261.67   | 217,426,786.61    | 28,543,750.00    | 101,893,791.52    | 2,205,219,589.80   | 532,883,083.58    | 2,738,102,673.38   | 2,471,993,526.19  | 3.13               | 10.76        |
| 30  | Oyo         | 3,600,375,709.69   | 188,812,835.78    | 169,192,251.30   | 908,317,756.86    | 4,866,698,553.63   | 1,015,791,626.12  | 5,882,490,179.75   | 5,657,505,834.93  | -15.65             | 3.98         |
| 31  | Plateau     | 1,557,300,769.93   | 55,756,820.87     | 85,472,625.00    | 410,693,100.84    | 2,109,223,316.64   | 1,151,510,764.34  | 3,260,734,080.98   | 2,512,723,863.76  | 2.83               | 29.77        |
| 32  | Rivers      | 17,306,369,183.44  | 125,767,029.04    | 89,911,541.03    | 4,048,328,371.63  | 21,570,376,125.14  | 1,311,055,318.60  | 22,881,431,443.74  | 18,495,622,155.93 | -2.34              | 23.71        |
| 33  | Sokoto      | 4,081,907,861.79   | 277,990,901.16    | 30,822,324.00    | 2,769,861,584.83  | 7,160,582,671.78   | 598,342,037.16    | 7,758,924,708.94   | 2,658,298,362.66  | 123.51             | 191.88       |
| 34  | Taraba      | 607,698,492.72     | 34,406,813.65     | 9,839,433.14     | 12,987,456.57     | 664,932,196.08     | 852,749,195.40    | 1,517,681,391.48   | 1,504,282,205.93  | 7.31               | 0.89         |
| 35  | Yobe        | 593,605,811.50     | 975,469.58        | 13,115,709.15    | 94,136,191.27     | 701,833,181.50     | 562,576,319.52    | 1,264,409,501.02   | 1,126,439,607.19  | 60.36              | 12.25        |
| 36  | Zamfara     | 863,749,450.48     | 216,898,184.50    | 193,000,300.00   | 253,408,898.90    | 1,527,056,833.88   | 268,493,231.60    | 1,795,550,065.48   | 1,282,535,761.06  | 33.75              | 40.00        |
| 37  | FCT         | 13,044,686,952.75  | 243,457,145.28    | 0.00             | 764,079,960.10    | 14,052,224,058.13  | 0.00              | 14,052,224,058.13  | NA                | -7.51              | NA           |
|     | Total       | 163,071,727,024.80 | 9,611,359,725.66  | 5,085,958,191.70 | 36,196,203,025.11 | 213,965,247,967.27 | 50,410,637,924.05 | 264,375,885,891.32 |                   | -5.08              |              |