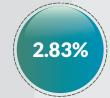

|     |             |                    | 2                 | 018 O3 DISAGGRE  | GATED IGR COLLECT | ION                |                   |                    |                   | Quarter on Quarter | Year om Year |
|-----|-------------|--------------------|-------------------|------------------|-------------------|--------------------|-------------------|--------------------|-------------------|--------------------|--------------|
| S/N | State       | PAYE               | Direct Assessment | Road Taxes       | Other Taxes       | Total Tax          | MDAs Revenue      | Total              | Q2 2017           | Growth %           | Growth %     |
| 1   | Abia        | 1,215,125,028.38   | 233,431,154.30    | 91,723,375.00    | 354,786,797.62    | 1,895,066,355.30   | 1,135,364,535.00  | 3,030,430,890.30   | 2,650,772,644.84  | -15.72             | 14.32        |
| 2   | Adamawa     | 949,675,890.13     | 46,060,552.22     | 21,602,425.00    | 165,102,061.70    | 1,182,440,929.05   | 192,832,391.40    | 1.375.273.320.45   | 2.496.052.758.50  | -22.60             | -44.90       |
| 3   | Akwa Ibom   | 5.431.417.720.34   | 68,667,558.24     | 73,492,150.00    | 993,478,005.02    | 6,567,055,433.60   | 138,697,579.73    | 6,705,753,013.33   | 3,507,966,222.12  | 34.73              | 91.16        |
| 4   | Anambra     | 2.094.173.581.47   | 231,038,807.67    | 161,735,250.00   | 627,832,929.16    | 3,114,780,568.30   | 985,812,693.68    | 4,100,593,261.98   | NA                | 19.82              | NA           |
| 5   | Bauchi      | 1,847,993,961.69   | 68,907,149.35     | 97,159,372.43    | 77,058,302.83     | 2,091,118,786.30   | 345,692,936.73    | 2,436,811,723.03   | 481,127,422.00    | -4.68              | 406.48       |
| 6   | Bavelsa     | 2,541,430,854.04   | 36,189,610.06     | 8.571.500.00     | 389,517,305.28    | 2,975,709,269.38   | 223,128,937,38    | 3.198.838.206.76   | 4.322.379.822.00  | 14.60              | -25.99       |
| 7   | Benue       | 1,437,337,051.12   | 122,156,357.76    | 38,907,600.02    | 16,584,238.51     | 1,614,985,247.41   | 709,645,698.06    | 2,324,630,945.47   | 2,321,111,301,08  | -30.11             | 0.15         |
| 8   | Borno       | 887,888,902.00     | 139.952.627.00    | 31,029,931.00    | 189,341,318.00    | 1,248,212,778,00   | 321,985,739.00    | 1,570,198,517.00   | 1,127,888,594.47  | 0.55               | 39.22        |
| 9   | Cross River | 1,871,851,328.31   | 50,623,709.65     | 215,044,771.21   | 326,188,705.61    | 2,463,708,514.78   | 754,545,936.57    | 3,218,254,451.35   | 2,888,819,247.21  | -46.31             | 11.40        |
| 10  | Delta       | 9,327,226,475.77   | 98,118,767.52     | 112,490,815.00   | 2,279,398,512.00  | 11,817,234,570.29  | 1,329,878,008.01  | 13,147,112,578.30  | 13,024,227,534.79 | -2.28              | 0.94         |
| 11  | Ebonyi      | 877,882,763.50     | 15,245,870.00     | 31,731,575.00    | 204,317,877.66    | 1,129,178,086.16   | 190,903,710.21    | 1,320,081,796.37   | NA                | 8.35               | NA           |
| 12  | Edo         | 3,224,414,260.45   | 267,452,095.47    | 125,013,545.64   | 2,036,183,280.93  | 5,653,063,182.49   | 1,412,227,977.71  | 7,065,291,160.20   | 5,431,541,016.91  | 9.60               | 30.08        |
| 13  | Ekiti       | 935,820,281.62     | 28,157,287.94     | 28,740,000.00    | 81,064,995.44     | 1,073,782,565.00   | 152,926,840.75    | 1,226,709,405.75   | 1,339,201,964.58  | -1.34              | -8.40        |
| 14  | Enugu       | 2,040,027,857.00   | 34,079,493.00     | 131,740,280.00   | 452,839,661.00    | 2,658,687,291.00   | 1,486,601,546.00  | 4,145,288,837.00   | 4,760,304,537.00  | 16.13              | -12.92       |
| 15  | Gombe       | 756,222,757.19     | 28,266,456.00     | 17,191,020.00    | 326,356,867.89    | 1,128,037,101.08   | 135,770,275.20    | 1,263,807,376.28   | 1,163,925,631.14  | -2.09              | 8.58         |
| 16  | Imo         | 1,833,256,826.45   | 532,208,628.70    | 192,638,853.00   | 90,098,283.12     | 2,648,202,591.27   | 1,826,930,614.18  | 4,475,133,205.45   | 1,642,936,322.76  | 30.88              | 172.39       |
| 17  | Jigawa      | 941,472,822.14     | 7,035,834.30      | 11,304,300.00    | 944,167,394.79    | 1,903,980,351.23   | 443,731,787.40    | 2,347,712,138.63   | 1,600,955,245.48  | -11.58             | 46.64        |
| 18  | Kaduna      | 3,368,992,310.91   | 52,598,693.13     | 92,134,671.39    | 586,955,039.14    | 4,100,680,714.57   | 1,893,564,135.99  | 5,994,244,850.56   | 6,345,109,568.30  | -16.34             | -5.53        |
| 19  | Kano        | 3,005,177,986.80   | 97,241,424.16     | 120,136,976.20   | 281,426,978.06    | 3,503,983,365.22   | 3,586,396,058.97  | 7,090,379,424.19   | 15,655,529,215.00 | -23.44             | -54.71       |
| 20  | Katsina     | 1,302,911,352.00   | 66,890,283.00     | 54,195,188.00    | 52,097,800.00     | 1,476,094,623.00   | 136,653,011.00    | 1,612,747,634.00   | 1,616,988,022.00  | -4.97              | -0.26        |
| 21  | Kebbi       | 453,501,887.39     | 423,312,211.14    | 4,582,776.50     | 117,083,050.82    | 998,479,925.85     | 144,274,021.74    | 1,142,753,947.59   | 1,015,979,545.79  | 12.43              | 12.48        |
| 22  | Kogi        | 1,495,560,925.91   | 26,935,688.37     | 145,269,950.00   | 252,963,878.40    | 1,920,730,442.68   | 609,349,474.78    | 2,530,079,917.46   | 3,162,481,166.00  | -13.33             | -20.00       |
| 23  | Kwara       | 1,441,769,687.75   | 377,062,511.86    | 95,069,304.25    | 107,764,825.10    | 2,021,666,328.96   | 3,947,890,376.19  | 5,969,556,705.15   | 5,064,521,626.30  | 63.37              | 17.87        |
| 24  | Lagos       | 55,372,049,946.25  |                   | 1,882,949,297.76 | 11,716,800,094.73 | 72,463,720,981.67  | 14,599,904,686.14 | 87,063,625,667.81  | 73,744,991,387.27 | -13.07             | 18.06        |
| 25  | Nassarawa   | 1,486,038,374.91   | 6,264,460.00      | 35,059,775.00    | 46,342,121.11     | 1,573,704,731.02   | 17,336,698.20     | 1,591,041,429.22   | 1,258,130,563.97  | 16.41              | 26.46        |
| 26  | Niger       | 1,013,573,843.86   | 110,095,418.87    | 40,678,198.14    | 443,011,578.07    | 1,607,359,038.94   | 48,663,880.70     | 1,656,022,919.64   | 1,666,231,140.00  | -35.62             | -0.61        |
| 27  | Ogun        | 10,474,280,007.49  | 1,466,696,811.79  | 440,608,946.54   | 2,216,334,577.83  | 14,597,920,343.65  | 5,979,559,293.67  | 20,577,479,637.32  | 16,913,911,055.36 | -2.84              | 21.66        |
| 28  | Ondo        | 1,931,602,845.96   | 123,256,634.76    | 165,258,411.00   | 1,457,399,432.77  | 3,677,517,324.49   | 1,366,967,503.34  | 5,044,484,827.83   | 2,726,730,441.85  | -13.14             | 85.00        |
| 29  | Osun        | 1,857,355,261.67   | 217,426,786.61    | 28,543,750.00    | 101,893,791.52    | 2,205,219,589.80   | 532,883,083.58    | 2,738,102,673.38   | 2,471,993,526.19  | 3.13               | 10.76        |
| 30  | Oyo         | 3,600,375,709.69   | 188,812,835.78    | 169,192,251.30   | 908,317,756.86    | 4,866,698,553.63   | 1,015,791,626.12  | 5,882,490,179.75   | 5,657,505,834.93  | -15.65             | 3.98         |
| 31  | Plateau     | 1,557,300,769.93   | 55,756,820.87     | 85,472,625.00    | 410,693,100.84    | 2,109,223,316.64   | 1,151,510,764.34  | 3,260,734,080.98   | 2,512,723,863.76  | 2.83               | 29.77        |
| 32  | Rivers      | 17,306,369,183.44  | 125,767,029.04    | 89,911,541.03    | 4,048,328,371.63  | 21,570,376,125.14  | 1,311,055,318.60  | 22,881,431,443.74  | 18,495,622,155.93 | -2.34              | 23.71        |
| 33  | Sokoto      | 4,081,907,861.79   | 277,990,901.16    | 30,822,324.00    | 2,769,861,584.83  | 7,160,582,671.78   | 598,342,037.16    | 7,758,924,708.94   | 2,658,298,362.66  | 123.51             | 191.88       |
| 34  | Taraba      | 607,698,492.72     | 34,406,813.65     | 9,839,433.14     | 12,987,456.57     | 664,932,196.08     | 852,749,195.40    | 1,517,681,391.48   | 1,504,282,205.93  | 7.31               | 0.89         |
| 35  | Yobe        | 593,605,811.50     | 975,469.58        | 13,115,709.15    | 94,136,191.27     | 701,833,181.50     | 562,576,319.52    | 1,264,409,501.02   | 1,126,439,607.19  | 60.36              | 12.25        |
| 36  | Zamfara     | 863,749,450.48     | 216,898,184.50    | 193,000,300.00   | 253,408,898.90    | 1,527,056,833.88   | 268,493,231.60    | 1,795,550,065.48   | 1,282,535,761.06  | 33.75              | 40.00        |
| 37  | FCT         | 13,044,686,952.75  | 243,457,145.28    | 0.00             | 764,079,960.10    | 14,052,224,058.13  | 0.00              | 14,052,224,058.13  | NA                | -7.51              | NA           |
|     | Total       | 163,071,727,024.80 | 9,611,359,725.66  | 5,085,958,191.70 | 36,196,203,025.11 | 213,965,247,967.27 | 50,410,637,924.05 | 264,375,885,891.32 |                   | -5.08              |              |