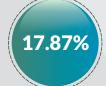

|     |             |                    | 2                 | 018 O3 DISAGGRE  | GATED IGR COLLECT | ION                |                   |                    |                   | Quarter on Quarter | Year om Year |
|-----|-------------|--------------------|-------------------|------------------|-------------------|--------------------|-------------------|--------------------|-------------------|--------------------|--------------|
| S/N | State       | PAYE               | Direct Assessment | Road Taxes       | Other Taxes       | Total Tax          | MDAs Revenue      | Total              | Q2 2017           | Growth %           | Growth %     |
| 1   | Abia        | 1,215,125,028.38   | 233,431,154.30    | 91,723,375.00    | 354,786,797.62    | 1,895,066,355.30   | 1,135,364,535.00  | 3,030,430,890.30   | 2,650,772,644.84  | -15.72             | 14.32        |
| 2   | Adamawa     | 949,675,890.13     | 46,060,552.22     | 21,602,425.00    | 165,102,061.70    | 1,182,440,929.05   | 192,832,391.40    | 1.375.273.320.45   | 2.496.052.758.50  | -22.60             | -44.90       |
| 3   | Akwa Ibom   | 5.431.417.720.34   | 68,667,558.24     | 73,492,150.00    | 993,478,005.02    | 6,567,055,433.60   | 138,697,579.73    | 6,705,753,013.33   | 3,507,966,222.12  | 34.73              | 91.16        |
| 4   | Anambra     | 2.094.173.581.47   | 231,038,807.67    | 161,735,250.00   | 627,832,929.16    | 3,114,780,568.30   | 985,812,693.68    | 4,100,593,261.98   | NA                | 19.82              | NA           |
| 5   | Bauchi      | 1,847,993,961.69   | 68,907,149.35     | 97,159,372.43    | 77,058,302.83     | 2,091,118,786.30   | 345,692,936.73    | 2,436,811,723.03   | 481,127,422.00    | -4.68              | 406.48       |
| 6   | Bavelsa     | 2,541,430,854.04   | 36,189,610.06     | 8.571.500.00     | 389,517,305.28    | 2,975,709,269.38   | 223,128,937,38    | 3.198.838.206.76   | 4.322.379.822.00  | 14.60              | -25.99       |
| 7   | Benue       | 1,437,337,051.12   | 122,156,357.76    | 38,907,600.02    | 16,584,238.51     | 1,614,985,247.41   | 709,645,698.06    | 2,324,630,945.47   | 2,321,111,301,08  | -30.11             | 0.15         |
| 8   | Borno       | 887,888,902.00     | 139.952.627.00    | 31,029,931.00    | 189,341,318.00    | 1,248,212,778,00   | 321,985,739.00    | 1,570,198,517.00   | 1,127,888,594.47  | 0.55               | 39.22        |
| 9   | Cross River | 1,871,851,328.31   | 50,623,709.65     | 215,044,771.21   | 326,188,705.61    | 2,463,708,514.78   | 754,545,936.57    | 3,218,254,451.35   | 2,888,819,247.21  | -46.31             | 11.40        |
| 10  | Delta       | 9,327,226,475.77   | 98,118,767.52     | 112,490,815.00   | 2,279,398,512.00  | 11,817,234,570.29  | 1,329,878,008.01  | 13,147,112,578.30  | 13,024,227,534.79 | -2.28              | 0.94         |
| 11  | Ebonyi      | 877,882,763.50     | 15,245,870.00     | 31,731,575.00    | 204,317,877.66    | 1,129,178,086.16   | 190,903,710.21    | 1,320,081,796.37   | NA                | 8.35               | NA           |
| 12  | Edo         | 3,224,414,260.45   | 267,452,095.47    | 125,013,545.64   | 2,036,183,280.93  | 5,653,063,182.49   | 1,412,227,977.71  | 7,065,291,160.20   | 5,431,541,016.91  | 9.60               | 30.08        |
| 13  | Ekiti       | 935,820,281.62     | 28,157,287.94     | 28,740,000.00    | 81,064,995.44     | 1,073,782,565.00   | 152,926,840.75    | 1,226,709,405.75   | 1,339,201,964.58  | -1.34              | -8.40        |
| 14  | Enugu       | 2,040,027,857.00   | 34,079,493.00     | 131,740,280.00   | 452,839,661.00    | 2,658,687,291.00   | 1,486,601,546.00  | 4,145,288,837.00   | 4,760,304,537.00  | 16.13              | -12.92       |
| 15  | Gombe       | 756,222,757.19     | 28,266,456.00     | 17,191,020.00    | 326,356,867.89    | 1,128,037,101.08   | 135,770,275.20    | 1,263,807,376.28   | 1,163,925,631.14  | -2.09              | 8.58         |
| 16  | Imo         | 1,833,256,826.45   | 532,208,628.70    | 192,638,853.00   | 90,098,283.12     | 2,648,202,591.27   | 1,826,930,614.18  | 4,475,133,205.45   | 1,642,936,322.76  | 30.88              | 172.39       |
| 17  | Jigawa      | 941,472,822.14     | 7,035,834.30      | 11,304,300.00    | 944,167,394.79    | 1,903,980,351.23   | 443,731,787.40    | 2,347,712,138.63   | 1,600,955,245.48  | -11.58             | 46.64        |
| 18  | Kaduna      | 3,368,992,310.91   | 52,598,693.13     | 92,134,671.39    | 586,955,039.14    | 4,100,680,714.57   | 1,893,564,135.99  | 5,994,244,850.56   | 6,345,109,568.30  | -16.34             | -5.53        |
| 19  | Kano        | 3,005,177,986.80   | 97,241,424.16     | 120,136,976.20   | 281,426,978.06    | 3,503,983,365.22   | 3,586,396,058.97  | 7,090,379,424.19   | 15,655,529,215.00 | -23.44             | -54.71       |
| 20  | Katsina     | 1,302,911,352.00   | 66,890,283.00     | 54,195,188.00    | 52,097,800.00     | 1,476,094,623.00   | 136,653,011.00    | 1,612,747,634.00   | 1,616,988,022.00  | -4.97              | -0.26        |
| 21  | Kebbi       | 453,501,887.39     | 423,312,211.14    | 4,582,776.50     | 117,083,050.82    | 998,479,925.85     | 144,274,021.74    | 1,142,753,947.59   | 1,015,979,545.79  | 12.43              | 12.48        |
| 22  | Kogi        | 1,495,560,925.91   | 26,935,688.37     | 145,269,950.00   | 252,963,878.40    | 1,920,730,442.68   | 609,349,474.78    | 2,530,079,917.46   | 3,162,481,166.00  | -13.33             | -20.00       |
| 23  | Kwara       | 1,441,769,687.75   | 377,062,511.86    | 95,069,304.25    | 107,764,825.10    | 2,021,666,328.96   | 3,947,890,376.19  | 5,969,556,705.15   | 5,064,521,626.30  | 63.37              | 17.87        |
| 24  | Lagos       | 55,372,049,946.25  |                   | 1,882,949,297.76 | 11,716,800,094.73 | 72,463,720,981.67  | 14,599,904,686.14 | 87,063,625,667.81  | 73,744,991,387.27 | -13.07             | 18.06        |
| 25  | Nassarawa   | 1,486,038,374.91   | 6,264,460.00      | 35,059,775.00    | 46,342,121.11     | 1,573,704,731.02   | 17,336,698.20     | 1,591,041,429.22   | 1,258,130,563.97  | 16.41              | 26.46        |
| 26  | Niger       | 1,013,573,843.86   | 110,095,418.87    | 40,678,198.14    | 443,011,578.07    | 1,607,359,038.94   | 48,663,880.70     | 1,656,022,919.64   | 1,666,231,140.00  | -35.62             | -0.61        |
| 27  | Ogun        | 10,474,280,007.49  | 1,466,696,811.79  | 440,608,946.54   | 2,216,334,577.83  | 14,597,920,343.65  | 5,979,559,293.67  | 20,577,479,637.32  | 16,913,911,055.36 | -2.84              | 21.66        |
| 28  | Ondo        | 1,931,602,845.96   | 123,256,634.76    | 165,258,411.00   | 1,457,399,432.77  | 3,677,517,324.49   | 1,366,967,503.34  | 5,044,484,827.83   | 2,726,730,441.85  | -13.14             | 85.00        |
| 29  | Osun        | 1,857,355,261.67   | 217,426,786.61    | 28,543,750.00    | 101,893,791.52    | 2,205,219,589.80   | 532,883,083.58    | 2,738,102,673.38   | 2,471,993,526.19  | 3.13               | 10.76        |
| 30  | Oyo         | 3,600,375,709.69   | 188,812,835.78    | 169,192,251.30   | 908,317,756.86    | 4,866,698,553.63   | 1,015,791,626.12  | 5,882,490,179.75   | 5,657,505,834.93  | -15.65             | 3.98         |
| 31  | Plateau     | 1,557,300,769.93   | 55,756,820.87     | 85,472,625.00    | 410,693,100.84    | 2,109,223,316.64   | 1,151,510,764.34  | 3,260,734,080.98   | 2,512,723,863.76  | 2.83               | 29.77        |
| 32  | Rivers      | 17,306,369,183.44  | 125,767,029.04    | 89,911,541.03    | 4,048,328,371.63  | 21,570,376,125.14  | 1,311,055,318.60  | 22,881,431,443.74  | 18,495,622,155.93 | -2.34              | 23.71        |
| 33  | Sokoto      | 4,081,907,861.79   | 277,990,901.16    | 30,822,324.00    | 2,769,861,584.83  | 7,160,582,671.78   | 598,342,037.16    | 7,758,924,708.94   | 2,658,298,362.66  | 123.51             | 191.88       |
| 34  | Taraba      | 607,698,492.72     | 34,406,813.65     | 9,839,433.14     | 12,987,456.57     | 664,932,196.08     | 852,749,195.40    | 1,517,681,391.48   | 1,504,282,205.93  | 7.31               | 0.89         |
| 35  | Yobe        | 593,605,811.50     | 975,469.58        | 13,115,709.15    | 94,136,191.27     | 701,833,181.50     | 562,576,319.52    | 1,264,409,501.02   | 1,126,439,607.19  | 60.36              | 12.25        |
| 36  | Zamfara     | 863,749,450.48     | 216,898,184.50    | 193,000,300.00   | 253,408,898.90    | 1,527,056,833.88   | 268,493,231.60    | 1,795,550,065.48   | 1,282,535,761.06  | 33.75              | 40.00        |
| 37  | FCT         | 13,044,686,952.75  | 243,457,145.28    | 0.00             | 764,079,960.10    | 14,052,224,058.13  | 0.00              | 14,052,224,058.13  | NA                | -7.51              | NA           |
|     | Total       | 163,071,727,024.80 | 9,611,359,725.66  | 5,085,958,191.70 | 36,196,203,025.11 | 213,965,247,967.27 | 50,410,637,924.05 | 264,375,885,891.32 |                   | -5.08              |              |