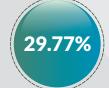

|     |             |                    | 2                 | 018 O3 DISAGGRE  | GATED IGR COLLECT | ION                |                   |                    |                   | Quarter on Quarter | Year om Year |
|-----|-------------|--------------------|-------------------|------------------|-------------------|--------------------|-------------------|--------------------|-------------------|--------------------|--------------|
| S/N | State       | PAYE               | Direct Assessment | Road Taxes       | Other Taxes       | Total Tax          | MDAs Revenue      | Total              | Q2 2017           | Growth %           | Growth %     |
| 1   | Abia        | 1,215,125,028.38   | 233,431,154.30    | 91,723,375.00    | 354,786,797.62    | 1,895,066,355.30   | 1,135,364,535.00  | 3,030,430,890.30   | 2,650,772,644.84  | -15.72             | 14.32        |
| 2   | Adamawa     | 949,675,890.13     | 46,060,552.22     | 21,602,425.00    | 165,102,061.70    | 1,182,440,929.05   | 192,832,391.40    | 1.375.273.320.45   | 2.496.052.758.50  | -22.60             | -44.90       |
| 3   | Akwa Ibom   | 5.431.417.720.34   | 68,667,558.24     | 73,492,150.00    | 993,478,005.02    | 6,567,055,433.60   | 138,697,579.73    | 6,705,753,013.33   | 3,507,966,222.12  | 34.73              | 91.16        |
| 4   | Anambra     | 2.094.173.581.47   | 231,038,807.67    | 161,735,250.00   | 627,832,929.16    | 3,114,780,568.30   | 985,812,693.68    | 4,100,593,261.98   | NA                | 19.82              | NA           |
| 5   | Bauchi      | 1,847,993,961.69   | 68,907,149.35     | 97,159,372.43    | 77,058,302.83     | 2,091,118,786.30   | 345,692,936.73    | 2,436,811,723.03   | 481,127,422.00    | -4.68              | 406.48       |
| 6   | Bavelsa     | 2,541,430,854.04   | 36,189,610.06     | 8.571.500.00     | 389,517,305.28    | 2,975,709,269.38   | 223,128,937,38    | 3.198.838.206.76   | 4.322.379.822.00  | 14.60              | -25.99       |
| 7   | Benue       | 1,437,337,051.12   | 122,156,357.76    | 38,907,600.02    | 16,584,238.51     | 1,614,985,247.41   | 709,645,698.06    | 2,324,630,945.47   | 2,321,111,301,08  | -30.11             | 0.15         |
| 8   | Borno       | 887,888,902.00     | 139.952.627.00    | 31,029,931.00    | 189,341,318.00    | 1,248,212,778,00   | 321,985,739.00    | 1,570,198,517.00   | 1,127,888,594.47  | 0.55               | 39.22        |
| 9   | Cross River | 1,871,851,328.31   | 50,623,709.65     | 215,044,771.21   | 326,188,705.61    | 2,463,708,514.78   | 754,545,936.57    | 3,218,254,451.35   | 2,888,819,247.21  | -46.31             | 11.40        |
| 10  | Delta       | 9,327,226,475.77   | 98,118,767.52     | 112,490,815.00   | 2,279,398,512.00  | 11,817,234,570.29  | 1,329,878,008.01  | 13,147,112,578.30  | 13,024,227,534.79 | -2.28              | 0.94         |
| 11  | Ebonyi      | 877,882,763.50     | 15,245,870.00     | 31,731,575.00    | 204,317,877.66    | 1,129,178,086.16   | 190,903,710.21    | 1,320,081,796.37   | NA                | 8.35               | NA           |
| 12  | Edo         | 3,224,414,260.45   | 267,452,095.47    | 125,013,545.64   | 2,036,183,280.93  | 5,653,063,182.49   | 1,412,227,977.71  | 7,065,291,160.20   | 5,431,541,016.91  | 9.60               | 30.08        |
| 13  | Ekiti       | 935,820,281.62     | 28,157,287.94     | 28,740,000.00    | 81,064,995.44     | 1,073,782,565.00   | 152,926,840.75    | 1,226,709,405.75   | 1,339,201,964.58  | -1.34              | -8.40        |
| 14  | Enugu       | 2,040,027,857.00   | 34,079,493.00     | 131,740,280.00   | 452,839,661.00    | 2,658,687,291.00   | 1,486,601,546.00  | 4,145,288,837.00   | 4,760,304,537.00  | 16.13              | -12.92       |
| 15  | Gombe       | 756,222,757.19     | 28,266,456.00     | 17,191,020.00    | 326,356,867.89    | 1,128,037,101.08   | 135,770,275.20    | 1,263,807,376.28   | 1,163,925,631.14  | -2.09              | 8.58         |
| 16  | Imo         | 1,833,256,826.45   | 532,208,628.70    | 192,638,853.00   | 90,098,283.12     | 2,648,202,591.27   | 1,826,930,614.18  | 4,475,133,205.45   | 1,642,936,322.76  | 30.88              | 172.39       |
| 17  | Jigawa      | 941,472,822.14     | 7,035,834.30      | 11,304,300.00    | 944,167,394.79    | 1,903,980,351.23   | 443,731,787.40    | 2,347,712,138.63   | 1,600,955,245.48  | -11.58             | 46.64        |
| 18  | Kaduna      | 3,368,992,310.91   | 52,598,693.13     | 92,134,671.39    | 586,955,039.14    | 4,100,680,714.57   | 1,893,564,135.99  | 5,994,244,850.56   | 6,345,109,568.30  | -16.34             | -5.53        |
| 19  | Kano        | 3,005,177,986.80   | 97,241,424.16     | 120,136,976.20   | 281,426,978.06    | 3,503,983,365.22   | 3,586,396,058.97  | 7,090,379,424.19   | 15,655,529,215.00 | -23.44             | -54.71       |
| 20  | Katsina     | 1,302,911,352.00   | 66,890,283.00     | 54,195,188.00    | 52,097,800.00     | 1,476,094,623.00   | 136,653,011.00    | 1,612,747,634.00   | 1,616,988,022.00  | -4.97              | -0.26        |
| 21  | Kebbi       | 453,501,887.39     | 423,312,211.14    | 4,582,776.50     | 117,083,050.82    | 998,479,925.85     | 144,274,021.74    | 1,142,753,947.59   | 1,015,979,545.79  | 12.43              | 12.48        |
| 22  | Kogi        | 1,495,560,925.91   | 26,935,688.37     | 145,269,950.00   | 252,963,878.40    | 1,920,730,442.68   | 609,349,474.78    | 2,530,079,917.46   | 3,162,481,166.00  | -13.33             | -20.00       |
| 23  | Kwara       | 1,441,769,687.75   | 377,062,511.86    | 95,069,304.25    | 107,764,825.10    | 2,021,666,328.96   | 3,947,890,376.19  | 5,969,556,705.15   | 5,064,521,626.30  | 63.37              | 17.87        |
| 24  | Lagos       | 55,372,049,946.25  |                   | 1,882,949,297.76 | 11,716,800,094.73 | 72,463,720,981.67  | 14,599,904,686.14 | 87,063,625,667.81  | 73,744,991,387.27 | -13.07             | 18.06        |
| 25  | Nassarawa   | 1,486,038,374.91   | 6,264,460.00      | 35,059,775.00    | 46,342,121.11     | 1,573,704,731.02   | 17,336,698.20     | 1,591,041,429.22   | 1,258,130,563.97  | 16.41              | 26.46        |
| 26  | Niger       | 1,013,573,843.86   | 110,095,418.87    | 40,678,198.14    | 443,011,578.07    | 1,607,359,038.94   | 48,663,880.70     | 1,656,022,919.64   | 1,666,231,140.00  | -35.62             | -0.61        |
| 27  | Ogun        | 10,474,280,007.49  | 1,466,696,811.79  | 440,608,946.54   | 2,216,334,577.83  | 14,597,920,343.65  | 5,979,559,293.67  | 20,577,479,637.32  | 16,913,911,055.36 | -2.84              | 21.66        |
| 28  | Ondo        | 1,931,602,845.96   | 123,256,634.76    | 165,258,411.00   | 1,457,399,432.77  | 3,677,517,324.49   | 1,366,967,503.34  | 5,044,484,827.83   | 2,726,730,441.85  | -13.14             | 85.00        |
| 29  | Osun        | 1,857,355,261.67   | 217,426,786.61    | 28,543,750.00    | 101,893,791.52    | 2,205,219,589.80   | 532,883,083.58    | 2,738,102,673.38   | 2,471,993,526.19  | 3.13               | 10.76        |
| 30  | Oyo         | 3,600,375,709.69   | 188,812,835.78    | 169,192,251.30   | 908,317,756.86    | 4,866,698,553.63   | 1,015,791,626.12  | 5,882,490,179.75   | 5,657,505,834.93  | -15.65             | 3.98         |
| 31  | Plateau     | 1,557,300,769.93   | 55,756,820.87     | 85,472,625.00    | 410,693,100.84    | 2,109,223,316.64   | 1,151,510,764.34  | 3,260,734,080.98   | 2,512,723,863.76  | 2.83               | 29.77        |
| 32  | Rivers      | 17,306,369,183.44  | 125,767,029.04    | 89,911,541.03    | 4,048,328,371.63  | 21,570,376,125.14  | 1,311,055,318.60  | 22,881,431,443.74  | 18,495,622,155.93 | -2.34              | 23.71        |
| 33  | Sokoto      | 4,081,907,861.79   | 277,990,901.16    | 30,822,324.00    | 2,769,861,584.83  | 7,160,582,671.78   | 598,342,037.16    | 7,758,924,708.94   | 2,658,298,362.66  | 123.51             | 191.88       |
| 34  | Taraba      | 607,698,492.72     | 34,406,813.65     | 9,839,433.14     | 12,987,456.57     | 664,932,196.08     | 852,749,195.40    | 1,517,681,391.48   | 1,504,282,205.93  | 7.31               | 0.89         |
| 35  | Yobe        | 593,605,811.50     | 975,469.58        | 13,115,709.15    | 94,136,191.27     | 701,833,181.50     | 562,576,319.52    | 1,264,409,501.02   | 1,126,439,607.19  | 60.36              | 12.25        |
| 36  | Zamfara     | 863,749,450.48     | 216,898,184.50    | 193,000,300.00   | 253,408,898.90    | 1,527,056,833.88   | 268,493,231.60    | 1,795,550,065.48   | 1,282,535,761.06  | 33.75              | 40.00        |
| 37  | FCT         | 13,044,686,952.75  | 243,457,145.28    | 0.00             | 764,079,960.10    | 14,052,224,058.13  | 0.00              | 14,052,224,058.13  | NA                | -7.51              | NA           |
|     | Total       | 163,071,727,024.80 | 9,611,359,725.66  | 5,085,958,191.70 | 36,196,203,025.11 | 213,965,247,967.27 | 50,410,637,924.05 | 264,375,885,891.32 |                   | -5.08              |              |