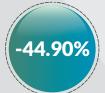

### 2018 Q3 DISAGGREGATED IGR COLLECTION

Q3 2018

N1,375,273,320.45

Y-on-Y Growth

Q1 2018

N1,399,656,160.16

Q2 2018

N1,776,834,470.06

|     |             |                    | 2                 | 018 O3 DISAGGRE  | GATED IGR COLLECT | ION                |                   |                    |                   | Quarter on Quarter | Year om Year |
|-----|-------------|--------------------|-------------------|------------------|-------------------|--------------------|-------------------|--------------------|-------------------|--------------------|--------------|
| S/N | State       | PAYE               | Direct Assessment | Road Taxes       | Other Taxes       | Total Tax          | MDAs Revenue      | Total              | Q2 2017           | Growth %           | Growth %     |
| 1   | Abia        | 1,215,125,028.38   | 233,431,154.30    | 91,723,375.00    | 354,786,797.62    | 1,895,066,355.30   | 1,135,364,535.00  | 3,030,430,890.30   | 2,650,772,644.84  | -15.72             | 14.32        |
| 2   | Adamawa     | 949,675,890.13     | 46,060,552.22     | 21,602,425.00    | 165,102,061.70    | 1,182,440,929.05   | 192,832,391.40    | 1.375.273.320.45   | 2.496.052.758.50  | -22.60             | -44.90       |
| 3   | Akwa Ibom   | 5.431.417.720.34   | 68,667,558.24     | 73,492,150.00    | 993,478,005.02    | 6,567,055,433.60   | 138,697,579.73    | 6,705,753,013.33   | 3,507,966,222.12  | 34.73              | 91.16        |
| 4   | Anambra     | 2.094.173.581.47   | 231,038,807.67    | 161,735,250.00   | 627,832,929.16    | 3,114,780,568.30   | 985,812,693.68    | 4,100,593,261.98   | NA                | 19.82              | NA           |
| 5   | Bauchi      | 1,847,993,961.69   | 68,907,149.35     | 97,159,372.43    | 77,058,302.83     | 2,091,118,786.30   | 345,692,936.73    | 2,436,811,723.03   | 481,127,422.00    | -4.68              | 406.48       |
| 6   | Bavelsa     | 2,541,430,854.04   | 36,189,610.06     | 8.571.500.00     | 389,517,305.28    | 2,975,709,269.38   | 223,128,937,38    | 3.198.838.206.76   | 4.322.379.822.00  | 14.60              | -25.99       |
| 7   | Benue       | 1,437,337,051.12   | 122,156,357.76    | 38,907,600.02    | 16,584,238.51     | 1,614,985,247.41   | 709,645,698.06    | 2,324,630,945.47   | 2,321,111,301,08  | -30.11             | 0.15         |
| 8   | Borno       | 887,888,902.00     | 139.952.627.00    | 31,029,931.00    | 189,341,318.00    | 1,248,212,778,00   | 321,985,739.00    | 1,570,198,517.00   | 1,127,888,594.47  | 0.55               | 39.22        |
| 9   | Cross River | 1,871,851,328.31   | 50,623,709.65     | 215,044,771.21   | 326,188,705.61    | 2,463,708,514.78   | 754,545,936.57    | 3,218,254,451.35   | 2,888,819,247.21  | -46.31             | 11.40        |
| 10  | Delta       | 9,327,226,475.77   | 98,118,767.52     | 112,490,815.00   | 2,279,398,512.00  | 11,817,234,570.29  | 1,329,878,008.01  | 13,147,112,578.30  | 13,024,227,534.79 | -2.28              | 0.94         |
| 11  | Ebonyi      | 877,882,763.50     | 15,245,870.00     | 31,731,575.00    | 204,317,877.66    | 1,129,178,086.16   | 190,903,710.21    | 1,320,081,796.37   | NA                | 8.35               | NA           |
| 12  | Edo         | 3,224,414,260.45   | 267,452,095.47    | 125,013,545.64   | 2,036,183,280.93  | 5,653,063,182.49   | 1,412,227,977.71  | 7,065,291,160.20   | 5,431,541,016.91  | 9.60               | 30.08        |
| 13  | Ekiti       | 935,820,281.62     | 28,157,287.94     | 28,740,000.00    | 81,064,995.44     | 1,073,782,565.00   | 152,926,840.75    | 1,226,709,405.75   | 1,339,201,964.58  | -1.34              | -8.40        |
| 14  | Enugu       | 2,040,027,857.00   | 34,079,493.00     | 131,740,280.00   | 452,839,661.00    | 2,658,687,291.00   | 1,486,601,546.00  | 4,145,288,837.00   | 4,760,304,537.00  | 16.13              | -12.92       |
| 15  | Gombe       | 756,222,757.19     | 28,266,456.00     | 17,191,020.00    | 326,356,867.89    | 1,128,037,101.08   | 135,770,275.20    | 1,263,807,376.28   | 1,163,925,631.14  | -2.09              | 8.58         |
| 16  | Imo         | 1,833,256,826.45   | 532,208,628.70    | 192,638,853.00   | 90,098,283.12     | 2,648,202,591.27   | 1,826,930,614.18  | 4,475,133,205.45   | 1,642,936,322.76  | 30.88              | 172.39       |
| 17  | Jigawa      | 941,472,822.14     | 7,035,834.30      | 11,304,300.00    | 944,167,394.79    | 1,903,980,351.23   | 443,731,787.40    | 2,347,712,138.63   | 1,600,955,245.48  | -11.58             | 46.64        |
| 18  | Kaduna      | 3,368,992,310.91   | 52,598,693.13     | 92,134,671.39    | 586,955,039.14    | 4,100,680,714.57   | 1,893,564,135.99  | 5,994,244,850.56   | 6,345,109,568.30  | -16.34             | -5.53        |
| 19  | Kano        | 3,005,177,986.80   | 97,241,424.16     | 120,136,976.20   | 281,426,978.06    | 3,503,983,365.22   | 3,586,396,058.97  | 7,090,379,424.19   | 15,655,529,215.00 | -23.44             | -54.71       |
| 20  | Katsina     | 1,302,911,352.00   | 66,890,283.00     | 54,195,188.00    | 52,097,800.00     | 1,476,094,623.00   | 136,653,011.00    | 1,612,747,634.00   | 1,616,988,022.00  | -4.97              | -0.26        |
| 21  | Kebbi       | 453,501,887.39     | 423,312,211.14    | 4,582,776.50     | 117,083,050.82    | 998,479,925.85     | 144,274,021.74    | 1,142,753,947.59   | 1,015,979,545.79  | 12.43              | 12.48        |
| 22  | Kogi        | 1,495,560,925.91   | 26,935,688.37     | 145,269,950.00   | 252,963,878.40    | 1,920,730,442.68   | 609,349,474.78    | 2,530,079,917.46   | 3,162,481,166.00  | -13.33             | -20.00       |
| 23  | Kwara       | 1,441,769,687.75   | 377,062,511.86    | 95,069,304.25    | 107,764,825.10    | 2,021,666,328.96   | 3,947,890,376.19  | 5,969,556,705.15   | 5,064,521,626.30  | 63.37              | 17.87        |
| 24  | Lagos       | 55,372,049,946.25  |                   | 1,882,949,297.76 | 11,716,800,094.73 | 72,463,720,981.67  | 14,599,904,686.14 | 87,063,625,667.81  | 73,744,991,387.27 | -13.07             | 18.06        |
| 25  | Nassarawa   | 1,486,038,374.91   | 6,264,460.00      | 35,059,775.00    | 46,342,121.11     | 1,573,704,731.02   | 17,336,698.20     | 1,591,041,429.22   | 1,258,130,563.97  | 16.41              | 26.46        |
| 26  | Niger       | 1,013,573,843.86   | 110,095,418.87    | 40,678,198.14    | 443,011,578.07    | 1,607,359,038.94   | 48,663,880.70     | 1,656,022,919.64   | 1,666,231,140.00  | -35.62             | -0.61        |
| 27  | Ogun        | 10,474,280,007.49  | 1,466,696,811.79  | 440,608,946.54   | 2,216,334,577.83  | 14,597,920,343.65  | 5,979,559,293.67  | 20,577,479,637.32  | 16,913,911,055.36 | -2.84              | 21.66        |
| 28  | Ondo        | 1,931,602,845.96   | 123,256,634.76    | 165,258,411.00   | 1,457,399,432.77  | 3,677,517,324.49   | 1,366,967,503.34  | 5,044,484,827.83   | 2,726,730,441.85  | -13.14             | 85.00        |
| 29  | Osun        | 1,857,355,261.67   | 217,426,786.61    | 28,543,750.00    | 101,893,791.52    | 2,205,219,589.80   | 532,883,083.58    | 2,738,102,673.38   | 2,471,993,526.19  | 3.13               | 10.76        |
| 30  | Oyo         | 3,600,375,709.69   | 188,812,835.78    | 169,192,251.30   | 908,317,756.86    | 4,866,698,553.63   | 1,015,791,626.12  | 5,882,490,179.75   | 5,657,505,834.93  | -15.65             | 3.98         |
| 31  | Plateau     | 1,557,300,769.93   | 55,756,820.87     | 85,472,625.00    | 410,693,100.84    | 2,109,223,316.64   | 1,151,510,764.34  | 3,260,734,080.98   | 2,512,723,863.76  | 2.83               | 29.77        |
| 32  | Rivers      | 17,306,369,183.44  | 125,767,029.04    | 89,911,541.03    | 4,048,328,371.63  | 21,570,376,125.14  | 1,311,055,318.60  | 22,881,431,443.74  | 18,495,622,155.93 | -2.34              | 23.71        |
| 33  | Sokoto      | 4,081,907,861.79   | 277,990,901.16    | 30,822,324.00    | 2,769,861,584.83  | 7,160,582,671.78   | 598,342,037.16    | 7,758,924,708.94   | 2,658,298,362.66  | 123.51             | 191.88       |
| 34  | Taraba      | 607,698,492.72     | 34,406,813.65     | 9,839,433.14     | 12,987,456.57     | 664,932,196.08     | 852,749,195.40    | 1,517,681,391.48   | 1,504,282,205.93  | 7.31               | 0.89         |
| 35  | Yobe        | 593,605,811.50     | 975,469.58        | 13,115,709.15    | 94,136,191.27     | 701,833,181.50     | 562,576,319.52    | 1,264,409,501.02   | 1,126,439,607.19  | 60.36              | 12.25        |
| 36  | Zamfara     | 863,749,450.48     | 216,898,184.50    | 193,000,300.00   | 253,408,898.90    | 1,527,056,833.88   | 268,493,231.60    | 1,795,550,065.48   | 1,282,535,761.06  | 33.75              | 40.00        |
| 37  | FCT         | 13,044,686,952.75  | 243,457,145.28    | 0.00             | 764,079,960.10    | 14,052,224,058.13  | 0.00              | 14,052,224,058.13  | NA                | -7.51              | NA           |
|     | Total       | 163,071,727,024.80 | 9,611,359,725.66  | 5,085,958,191.70 | 36,196,203,025.11 | 213,965,247,967.27 | 50,410,637,924.05 | 264,375,885,891.32 |                   | -5.08              |              |