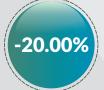

|     |             |                    | 2                 | 018 O3 DISAGGRE  | GATED IGR COLLECT | ION                |                   |                    |                   | Quarter on Quarter | Year om Year |
|-----|-------------|--------------------|-------------------|------------------|-------------------|--------------------|-------------------|--------------------|-------------------|--------------------|--------------|
| S/N | State       | PAYE               | Direct Assessment | Road Taxes       | Other Taxes       | Total Tax          | MDAs Revenue      | Total              | Q2 2017           | Growth %           | Growth %     |
| 1   | Abia        | 1,215,125,028.38   | 233,431,154.30    | 91,723,375.00    | 354,786,797.62    | 1,895,066,355.30   | 1,135,364,535.00  | 3,030,430,890.30   | 2,650,772,644.84  | -15.72             | 14.32        |
| 2   | Adamawa     | 949,675,890.13     | 46,060,552.22     | 21,602,425.00    | 165,102,061.70    | 1,182,440,929.05   | 192,832,391.40    | 1.375.273.320.45   | 2.496.052.758.50  | -22.60             | -44.90       |
| 3   | Akwa Ibom   | 5.431.417.720.34   | 68,667,558.24     | 73,492,150.00    | 993,478,005.02    | 6,567,055,433.60   | 138,697,579.73    | 6,705,753,013.33   | 3,507,966,222.12  | 34.73              | 91.16        |
| 4   | Anambra     | 2.094.173.581.47   | 231,038,807.67    | 161,735,250.00   | 627,832,929.16    | 3,114,780,568.30   | 985,812,693.68    | 4,100,593,261.98   | NA                | 19.82              | NA           |
| 5   | Bauchi      | 1,847,993,961.69   | 68,907,149.35     | 97,159,372.43    | 77,058,302.83     | 2,091,118,786.30   | 345,692,936.73    | 2,436,811,723.03   | 481,127,422.00    | -4.68              | 406.48       |
| 6   | Bavelsa     | 2,541,430,854.04   | 36,189,610.06     | 8.571.500.00     | 389,517,305.28    | 2,975,709,269.38   | 223,128,937,38    | 3.198.838.206.76   | 4.322.379.822.00  | 14.60              | -25.99       |
| 7   | Benue       | 1,437,337,051.12   | 122,156,357.76    | 38,907,600.02    | 16,584,238.51     | 1,614,985,247.41   | 709,645,698.06    | 2,324,630,945.47   | 2,321,111,301,08  | -30.11             | 0.15         |
| 8   | Borno       | 887,888,902.00     | 139.952.627.00    | 31,029,931.00    | 189,341,318.00    | 1,248,212,778,00   | 321,985,739.00    | 1,570,198,517.00   | 1,127,888,594.47  | 0.55               | 39.22        |
| 9   | Cross River | 1,871,851,328.31   | 50,623,709.65     | 215,044,771.21   | 326,188,705.61    | 2,463,708,514.78   | 754,545,936.57    | 3,218,254,451.35   | 2,888,819,247.21  | -46.31             | 11.40        |
| 10  | Delta       | 9,327,226,475.77   | 98,118,767.52     | 112,490,815.00   | 2,279,398,512.00  | 11,817,234,570.29  | 1,329,878,008.01  | 13,147,112,578.30  | 13,024,227,534.79 | -2.28              | 0.94         |
| 11  | Ebonyi      | 877,882,763.50     | 15,245,870.00     | 31,731,575.00    | 204,317,877.66    | 1,129,178,086.16   | 190,903,710.21    | 1,320,081,796.37   | NA                | 8.35               | NA           |
| 12  | Edo         | 3,224,414,260.45   | 267,452,095.47    | 125,013,545.64   | 2,036,183,280.93  | 5,653,063,182.49   | 1,412,227,977.71  | 7,065,291,160.20   | 5,431,541,016.91  | 9.60               | 30.08        |
| 13  | Ekiti       | 935,820,281.62     | 28,157,287.94     | 28,740,000.00    | 81,064,995.44     | 1,073,782,565.00   | 152,926,840.75    | 1,226,709,405.75   | 1,339,201,964.58  | -1.34              | -8.40        |
| 14  | Enugu       | 2,040,027,857.00   | 34,079,493.00     | 131,740,280.00   | 452,839,661.00    | 2,658,687,291.00   | 1,486,601,546.00  | 4,145,288,837.00   | 4,760,304,537.00  | 16.13              | -12.92       |
| 15  | Gombe       | 756,222,757.19     | 28,266,456.00     | 17,191,020.00    | 326,356,867.89    | 1,128,037,101.08   | 135,770,275.20    | 1,263,807,376.28   | 1,163,925,631.14  | -2.09              | 8.58         |
| 16  | Imo         | 1,833,256,826.45   | 532,208,628.70    | 192,638,853.00   | 90,098,283.12     | 2,648,202,591.27   | 1,826,930,614.18  | 4,475,133,205.45   | 1,642,936,322.76  | 30.88              | 172.39       |
| 17  | Jigawa      | 941,472,822.14     | 7,035,834.30      | 11,304,300.00    | 944,167,394.79    | 1,903,980,351.23   | 443,731,787.40    | 2,347,712,138.63   | 1,600,955,245.48  | -11.58             | 46.64        |
| 18  | Kaduna      | 3,368,992,310.91   | 52,598,693.13     | 92,134,671.39    | 586,955,039.14    | 4,100,680,714.57   | 1,893,564,135.99  | 5,994,244,850.56   | 6,345,109,568.30  | -16.34             | -5.53        |
| 19  | Kano        | 3,005,177,986.80   | 97,241,424.16     | 120,136,976.20   | 281,426,978.06    | 3,503,983,365.22   | 3,586,396,058.97  | 7,090,379,424.19   | 15,655,529,215.00 | -23.44             | -54.71       |
| 20  | Katsina     | 1,302,911,352.00   | 66,890,283.00     | 54,195,188.00    | 52,097,800.00     | 1,476,094,623.00   | 136,653,011.00    | 1,612,747,634.00   | 1,616,988,022.00  | -4.97              | -0.26        |
| 21  | Kebbi       | 453,501,887.39     | 423,312,211.14    | 4,582,776.50     | 117,083,050.82    | 998,479,925.85     | 144,274,021.74    | 1,142,753,947.59   | 1,015,979,545.79  | 12.43              | 12.48        |
| 22  | Kogi        | 1,495,560,925.91   | 26,935,688.37     | 145,269,950.00   | 252,963,878.40    | 1,920,730,442.68   | 609,349,474.78    | 2,530,079,917.46   | 3,162,481,166.00  | -13.33             | -20.00       |
| 23  | Kwara       | 1,441,769,687.75   | 377,062,511.86    | 95,069,304.25    | 107,764,825.10    | 2,021,666,328.96   | 3,947,890,376.19  | 5,969,556,705.15   | 5,064,521,626.30  | 63.37              | 17.87        |
| 24  | Lagos       | 55,372,049,946.25  |                   | 1,882,949,297.76 | 11,716,800,094.73 | 72,463,720,981.67  | 14,599,904,686.14 | 87,063,625,667.81  | 73,744,991,387.27 | -13.07             | 18.06        |
| 25  | Nassarawa   | 1,486,038,374.91   | 6,264,460.00      | 35,059,775.00    | 46,342,121.11     | 1,573,704,731.02   | 17,336,698.20     | 1,591,041,429.22   | 1,258,130,563.97  | 16.41              | 26.46        |
| 26  | Niger       | 1,013,573,843.86   | 110,095,418.87    | 40,678,198.14    | 443,011,578.07    | 1,607,359,038.94   | 48,663,880.70     | 1,656,022,919.64   | 1,666,231,140.00  | -35.62             | -0.61        |
| 27  | Ogun        | 10,474,280,007.49  | 1,466,696,811.79  | 440,608,946.54   | 2,216,334,577.83  | 14,597,920,343.65  | 5,979,559,293.67  | 20,577,479,637.32  | 16,913,911,055.36 | -2.84              | 21.66        |
| 28  | Ondo        | 1,931,602,845.96   | 123,256,634.76    | 165,258,411.00   | 1,457,399,432.77  | 3,677,517,324.49   | 1,366,967,503.34  | 5,044,484,827.83   | 2,726,730,441.85  | -13.14             | 85.00        |
| 29  | Osun        | 1,857,355,261.67   | 217,426,786.61    | 28,543,750.00    | 101,893,791.52    | 2,205,219,589.80   | 532,883,083.58    | 2,738,102,673.38   | 2,471,993,526.19  | 3.13               | 10.76        |
| 30  | Oyo         | 3,600,375,709.69   | 188,812,835.78    | 169,192,251.30   | 908,317,756.86    | 4,866,698,553.63   | 1,015,791,626.12  | 5,882,490,179.75   | 5,657,505,834.93  | -15.65             | 3.98         |
| 31  | Plateau     | 1,557,300,769.93   | 55,756,820.87     | 85,472,625.00    | 410,693,100.84    | 2,109,223,316.64   | 1,151,510,764.34  | 3,260,734,080.98   | 2,512,723,863.76  | 2.83               | 29.77        |
| 32  | Rivers      | 17,306,369,183.44  | 125,767,029.04    | 89,911,541.03    | 4,048,328,371.63  | 21,570,376,125.14  | 1,311,055,318.60  | 22,881,431,443.74  | 18,495,622,155.93 | -2.34              | 23.71        |
| 33  | Sokoto      | 4,081,907,861.79   | 277,990,901.16    | 30,822,324.00    | 2,769,861,584.83  | 7,160,582,671.78   | 598,342,037.16    | 7,758,924,708.94   | 2,658,298,362.66  | 123.51             | 191.88       |
| 34  | Taraba      | 607,698,492.72     | 34,406,813.65     | 9,839,433.14     | 12,987,456.57     | 664,932,196.08     | 852,749,195.40    | 1,517,681,391.48   | 1,504,282,205.93  | 7.31               | 0.89         |
| 35  | Yobe        | 593,605,811.50     | 975,469.58        | 13,115,709.15    | 94,136,191.27     | 701,833,181.50     | 562,576,319.52    | 1,264,409,501.02   | 1,126,439,607.19  | 60.36              | 12.25        |
| 36  | Zamfara     | 863,749,450.48     | 216,898,184.50    | 193,000,300.00   | 253,408,898.90    | 1,527,056,833.88   | 268,493,231.60    | 1,795,550,065.48   | 1,282,535,761.06  | 33.75              | 40.00        |
| 37  | FCT         | 13,044,686,952.75  | 243,457,145.28    | 0.00             | 764,079,960.10    | 14,052,224,058.13  | 0.00              | 14,052,224,058.13  | NA                | -7.51              | NA           |
|     | Total       | 163,071,727,024.80 | 9,611,359,725.66  | 5,085,958,191.70 | 36,196,203,025.11 | 213,965,247,967.27 | 50,410,637,924.05 | 264,375,885,891.32 |                   | -5.08              |              |