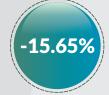

### 2018 Q3 DISAGGREGATED IGR COLLECTION

Q3 2018

N5,882,490,179.75

Y-on-Y Growth

Q1 2018

N5,405,584,026.96

Q2 2018

N6,974,296,229.10

|     |             |                    | 2                 | 018 O3 DISAGGRE  | GATED IGR COLLECT | ION                |                   |                    |                   | Quarter on Quarter | Year om Year |
|-----|-------------|--------------------|-------------------|------------------|-------------------|--------------------|-------------------|--------------------|-------------------|--------------------|--------------|
| S/N | State       | PAYE               | Direct Assessment | Road Taxes       | Other Taxes       | Total Tax          | MDAs Revenue      | Total              | Q2 2017           | Growth %           | Growth %     |
| 1   | Abia        | 1,215,125,028.38   | 233,431,154.30    | 91,723,375.00    | 354,786,797.62    | 1,895,066,355.30   | 1,135,364,535.00  | 3,030,430,890.30   | 2,650,772,644.84  | -15.72             | 14.32        |
| 2   | Adamawa     | 949,675,890.13     | 46,060,552.22     | 21,602,425.00    | 165,102,061.70    | 1,182,440,929.05   | 192,832,391.40    | 1.375.273.320.45   | 2.496.052.758.50  | -22.60             | -44.90       |
| 3   | Akwa Ibom   | 5.431.417.720.34   | 68,667,558.24     | 73,492,150.00    | 993,478,005.02    | 6,567,055,433.60   | 138,697,579.73    | 6,705,753,013.33   | 3,507,966,222.12  | 34.73              | 91.16        |
| 4   | Anambra     | 2.094.173.581.47   | 231,038,807.67    | 161,735,250.00   | 627,832,929.16    | 3,114,780,568.30   | 985,812,693.68    | 4,100,593,261.98   | NA                | 19.82              | NA           |
| 5   | Bauchi      | 1,847,993,961.69   | 68,907,149.35     | 97,159,372.43    | 77,058,302.83     | 2,091,118,786.30   | 345,692,936.73    | 2,436,811,723.03   | 481,127,422.00    | -4.68              | 406.48       |
| 6   | Bavelsa     | 2,541,430,854.04   | 36,189,610.06     | 8.571.500.00     | 389,517,305.28    | 2,975,709,269.38   | 223,128,937,38    | 3.198.838.206.76   | 4.322.379.822.00  | 14.60              | -25.99       |
| 7   | Benue       | 1,437,337,051.12   | 122,156,357.76    | 38,907,600.02    | 16,584,238.51     | 1,614,985,247.41   | 709,645,698.06    | 2,324,630,945.47   | 2,321,111,301,08  | -30.11             | 0.15         |
| 8   | Borno       | 887,888,902.00     | 139.952.627.00    | 31,029,931.00    | 189,341,318.00    | 1,248,212,778,00   | 321,985,739.00    | 1,570,198,517.00   | 1,127,888,594.47  | 0.55               | 39.22        |
| 9   | Cross River | 1,871,851,328.31   | 50,623,709.65     | 215,044,771.21   | 326,188,705.61    | 2,463,708,514.78   | 754,545,936.57    | 3,218,254,451.35   | 2,888,819,247.21  | -46.31             | 11.40        |
| 10  | Delta       | 9,327,226,475.77   | 98,118,767.52     | 112,490,815.00   | 2,279,398,512.00  | 11,817,234,570.29  | 1,329,878,008.01  | 13,147,112,578.30  | 13,024,227,534.79 | -2.28              | 0.94         |
| 11  | Ebonyi      | 877,882,763.50     | 15,245,870.00     | 31,731,575.00    | 204,317,877.66    | 1,129,178,086.16   | 190,903,710.21    | 1,320,081,796.37   | NA                | 8.35               | NA           |
| 12  | Edo         | 3,224,414,260.45   | 267,452,095.47    | 125,013,545.64   | 2,036,183,280.93  | 5,653,063,182.49   | 1,412,227,977.71  | 7,065,291,160.20   | 5,431,541,016.91  | 9.60               | 30.08        |
| 13  | Ekiti       | 935,820,281.62     | 28,157,287.94     | 28,740,000.00    | 81,064,995.44     | 1,073,782,565.00   | 152,926,840.75    | 1,226,709,405.75   | 1,339,201,964.58  | -1.34              | -8.40        |
| 14  | Enugu       | 2,040,027,857.00   | 34,079,493.00     | 131,740,280.00   | 452,839,661.00    | 2,658,687,291.00   | 1,486,601,546.00  | 4,145,288,837.00   | 4,760,304,537.00  | 16.13              | -12.92       |
| 15  | Gombe       | 756,222,757.19     | 28,266,456.00     | 17,191,020.00    | 326,356,867.89    | 1,128,037,101.08   | 135,770,275.20    | 1,263,807,376.28   | 1,163,925,631.14  | -2.09              | 8.58         |
| 16  | Imo         | 1,833,256,826.45   | 532,208,628.70    | 192,638,853.00   | 90,098,283.12     | 2,648,202,591.27   | 1,826,930,614.18  | 4,475,133,205.45   | 1,642,936,322.76  | 30.88              | 172.39       |
| 17  | Jigawa      | 941,472,822.14     | 7,035,834.30      | 11,304,300.00    | 944,167,394.79    | 1,903,980,351.23   | 443,731,787.40    | 2,347,712,138.63   | 1,600,955,245.48  | -11.58             | 46.64        |
| 18  | Kaduna      | 3,368,992,310.91   | 52,598,693.13     | 92,134,671.39    | 586,955,039.14    | 4,100,680,714.57   | 1,893,564,135.99  | 5,994,244,850.56   | 6,345,109,568.30  | -16.34             | -5.53        |
| 19  | Kano        | 3,005,177,986.80   | 97,241,424.16     | 120,136,976.20   | 281,426,978.06    | 3,503,983,365.22   | 3,586,396,058.97  | 7,090,379,424.19   | 15,655,529,215.00 | -23.44             | -54.71       |
| 20  | Katsina     | 1,302,911,352.00   | 66,890,283.00     | 54,195,188.00    | 52,097,800.00     | 1,476,094,623.00   | 136,653,011.00    | 1,612,747,634.00   | 1,616,988,022.00  | -4.97              | -0.26        |
| 21  | Kebbi       | 453,501,887.39     | 423,312,211.14    | 4,582,776.50     | 117,083,050.82    | 998,479,925.85     | 144,274,021.74    | 1,142,753,947.59   | 1,015,979,545.79  | 12.43              | 12.48        |
| 22  | Kogi        | 1,495,560,925.91   | 26,935,688.37     | 145,269,950.00   | 252,963,878.40    | 1,920,730,442.68   | 609,349,474.78    | 2,530,079,917.46   | 3,162,481,166.00  | -13.33             | -20.00       |
| 23  | Kwara       | 1,441,769,687.75   | 377,062,511.86    | 95,069,304.25    | 107,764,825.10    | 2,021,666,328.96   | 3,947,890,376.19  | 5,969,556,705.15   | 5,064,521,626.30  | 63.37              | 17.87        |
| 24  | Lagos       | 55,372,049,946.25  |                   | 1,882,949,297.76 | 11,716,800,094.73 | 72,463,720,981.67  | 14,599,904,686.14 | 87,063,625,667.81  | 73,744,991,387.27 | -13.07             | 18.06        |
| 25  | Nassarawa   | 1,486,038,374.91   | 6,264,460.00      | 35,059,775.00    | 46,342,121.11     | 1,573,704,731.02   | 17,336,698.20     | 1,591,041,429.22   | 1,258,130,563.97  | 16.41              | 26.46        |
| 26  | Niger       | 1,013,573,843.86   | 110,095,418.87    | 40,678,198.14    | 443,011,578.07    | 1,607,359,038.94   | 48,663,880.70     | 1,656,022,919.64   | 1,666,231,140.00  | -35.62             | -0.61        |
| 27  | Ogun        | 10,474,280,007.49  | 1,466,696,811.79  | 440,608,946.54   | 2,216,334,577.83  | 14,597,920,343.65  | 5,979,559,293.67  | 20,577,479,637.32  | 16,913,911,055.36 | -2.84              | 21.66        |
| 28  | Ondo        | 1,931,602,845.96   | 123,256,634.76    | 165,258,411.00   | 1,457,399,432.77  | 3,677,517,324.49   | 1,366,967,503.34  | 5,044,484,827.83   | 2,726,730,441.85  | -13.14             | 85.00        |
| 29  | Osun        | 1,857,355,261.67   | 217,426,786.61    | 28,543,750.00    | 101,893,791.52    | 2,205,219,589.80   | 532,883,083.58    | 2,738,102,673.38   | 2,471,993,526.19  | 3.13               | 10.76        |
| 30  | Oyo         | 3,600,375,709.69   | 188,812,835.78    | 169,192,251.30   | 908,317,756.86    | 4,866,698,553.63   | 1,015,791,626.12  | 5,882,490,179.75   | 5,657,505,834.93  | -15.65             | 3.98         |
| 31  | Plateau     | 1,557,300,769.93   | 55,756,820.87     | 85,472,625.00    | 410,693,100.84    | 2,109,223,316.64   | 1,151,510,764.34  | 3,260,734,080.98   | 2,512,723,863.76  | 2.83               | 29.77        |
| 32  | Rivers      | 17,306,369,183.44  | 125,767,029.04    | 89,911,541.03    | 4,048,328,371.63  | 21,570,376,125.14  | 1,311,055,318.60  | 22,881,431,443.74  | 18,495,622,155.93 | -2.34              | 23.71        |
| 33  | Sokoto      | 4,081,907,861.79   | 277,990,901.16    | 30,822,324.00    | 2,769,861,584.83  | 7,160,582,671.78   | 598,342,037.16    | 7,758,924,708.94   | 2,658,298,362.66  | 123.51             | 191.88       |
| 34  | Taraba      | 607,698,492.72     | 34,406,813.65     | 9,839,433.14     | 12,987,456.57     | 664,932,196.08     | 852,749,195.40    | 1,517,681,391.48   | 1,504,282,205.93  | 7.31               | 0.89         |
| 35  | Yobe        | 593,605,811.50     | 975,469.58        | 13,115,709.15    | 94,136,191.27     | 701,833,181.50     | 562,576,319.52    | 1,264,409,501.02   | 1,126,439,607.19  | 60.36              | 12.25        |
| 36  | Zamfara     | 863,749,450.48     | 216,898,184.50    | 193,000,300.00   | 253,408,898.90    | 1,527,056,833.88   | 268,493,231.60    | 1,795,550,065.48   | 1,282,535,761.06  | 33.75              | 40.00        |
| 37  | FCT         | 13,044,686,952.75  | 243,457,145.28    | 0.00             | 764,079,960.10    | 14,052,224,058.13  | 0.00              | 14,052,224,058.13  | NA                | -7.51              | NA           |
|     | Total       | 163,071,727,024.80 | 9,611,359,725.66  | 5,085,958,191.70 | 36,196,203,025.11 | 213,965,247,967.27 | 50,410,637,924.05 | 264,375,885,891.32 |                   | -5.08              |              |