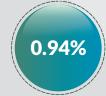

|     |             |                    | 2                 | 018 O3 DISAGGRE  | GATED IGR COLLECT | ION                |                   |                    |                   | Quarter on Quarter | Year om Year |
|-----|-------------|--------------------|-------------------|------------------|-------------------|--------------------|-------------------|--------------------|-------------------|--------------------|--------------|
| S/N | State       | PAYE               | Direct Assessment | Road Taxes       | Other Taxes       | Total Tax          | MDAs Revenue      | Total              | Q2 2017           | Growth %           | Growth %     |
| 1   | Abia        | 1,215,125,028.38   | 233,431,154.30    | 91,723,375.00    | 354,786,797.62    | 1,895,066,355.30   | 1,135,364,535.00  | 3,030,430,890.30   | 2,650,772,644.84  | -15.72             | 14.32        |
| 2   | Adamawa     | 949,675,890.13     | 46,060,552.22     | 21,602,425.00    | 165,102,061.70    | 1,182,440,929.05   | 192,832,391.40    | 1.375.273.320.45   | 2.496.052.758.50  | -22.60             | -44.90       |
| 3   | Akwa Ibom   | 5.431.417.720.34   | 68,667,558.24     | 73,492,150.00    | 993,478,005.02    | 6,567,055,433.60   | 138,697,579.73    | 6,705,753,013.33   | 3,507,966,222.12  | 34.73              | 91.16        |
| 4   | Anambra     | 2.094.173.581.47   | 231,038,807.67    | 161,735,250.00   | 627,832,929.16    | 3,114,780,568.30   | 985,812,693.68    | 4,100,593,261.98   | NA                | 19.82              | NA           |
| 5   | Bauchi      | 1,847,993,961.69   | 68,907,149.35     | 97,159,372.43    | 77,058,302.83     | 2,091,118,786.30   | 345,692,936.73    | 2,436,811,723.03   | 481,127,422.00    | -4.68              | 406.48       |
| 6   | Bavelsa     | 2,541,430,854.04   | 36,189,610.06     | 8.571.500.00     | 389,517,305.28    | 2,975,709,269.38   | 223,128,937,38    | 3.198.838.206.76   | 4.322.379.822.00  | 14.60              | -25.99       |
| 7   | Benue       | 1,437,337,051.12   | 122,156,357.76    | 38,907,600.02    | 16,584,238.51     | 1,614,985,247.41   | 709,645,698.06    | 2,324,630,945.47   | 2,321,111,301,08  | -30.11             | 0.15         |
| 8   | Borno       | 887,888,902.00     | 139.952.627.00    | 31,029,931.00    | 189,341,318.00    | 1,248,212,778,00   | 321,985,739.00    | 1,570,198,517.00   | 1,127,888,594.47  | 0.55               | 39.22        |
| 9   | Cross River | 1,871,851,328.31   | 50,623,709.65     | 215,044,771.21   | 326,188,705.61    | 2,463,708,514.78   | 754,545,936.57    | 3,218,254,451.35   | 2,888,819,247.21  | -46.31             | 11.40        |
| 10  | Delta       | 9,327,226,475.77   | 98,118,767.52     | 112,490,815.00   | 2,279,398,512.00  | 11,817,234,570.29  | 1,329,878,008.01  | 13,147,112,578.30  | 13,024,227,534.79 | -2.28              | 0.94         |
| 11  | Ebonyi      | 877,882,763.50     | 15,245,870.00     | 31,731,575.00    | 204,317,877.66    | 1,129,178,086.16   | 190,903,710.21    | 1,320,081,796.37   | NA                | 8.35               | NA           |
| 12  | Edo         | 3,224,414,260.45   | 267,452,095.47    | 125,013,545.64   | 2,036,183,280.93  | 5,653,063,182.49   | 1,412,227,977.71  | 7,065,291,160.20   | 5,431,541,016.91  | 9.60               | 30.08        |
| 13  | Ekiti       | 935,820,281.62     | 28,157,287.94     | 28,740,000.00    | 81,064,995.44     | 1,073,782,565.00   | 152,926,840.75    | 1,226,709,405.75   | 1,339,201,964.58  | -1.34              | -8.40        |
| 14  | Enugu       | 2,040,027,857.00   | 34,079,493.00     | 131,740,280.00   | 452,839,661.00    | 2,658,687,291.00   | 1,486,601,546.00  | 4,145,288,837.00   | 4,760,304,537.00  | 16.13              | -12.92       |
| 15  | Gombe       | 756,222,757.19     | 28,266,456.00     | 17,191,020.00    | 326,356,867.89    | 1,128,037,101.08   | 135,770,275.20    | 1,263,807,376.28   | 1,163,925,631.14  | -2.09              | 8.58         |
| 16  | Imo         | 1,833,256,826.45   | 532,208,628.70    | 192,638,853.00   | 90,098,283.12     | 2,648,202,591.27   | 1,826,930,614.18  | 4,475,133,205.45   | 1,642,936,322.76  | 30.88              | 172.39       |
| 17  | Jigawa      | 941,472,822.14     | 7,035,834.30      | 11,304,300.00    | 944,167,394.79    | 1,903,980,351.23   | 443,731,787.40    | 2,347,712,138.63   | 1,600,955,245.48  | -11.58             | 46.64        |
| 18  | Kaduna      | 3,368,992,310.91   | 52,598,693.13     | 92,134,671.39    | 586,955,039.14    | 4,100,680,714.57   | 1,893,564,135.99  | 5,994,244,850.56   | 6,345,109,568.30  | -16.34             | -5.53        |
| 19  | Kano        | 3,005,177,986.80   | 97,241,424.16     | 120,136,976.20   | 281,426,978.06    | 3,503,983,365.22   | 3,586,396,058.97  | 7,090,379,424.19   | 15,655,529,215.00 | -23.44             | -54.71       |
| 20  | Katsina     | 1,302,911,352.00   | 66,890,283.00     | 54,195,188.00    | 52,097,800.00     | 1,476,094,623.00   | 136,653,011.00    | 1,612,747,634.00   | 1,616,988,022.00  | -4.97              | -0.26        |
| 21  | Kebbi       | 453,501,887.39     | 423,312,211.14    | 4,582,776.50     | 117,083,050.82    | 998,479,925.85     | 144,274,021.74    | 1,142,753,947.59   | 1,015,979,545.79  | 12.43              | 12.48        |
| 22  | Kogi        | 1,495,560,925.91   | 26,935,688.37     | 145,269,950.00   | 252,963,878.40    | 1,920,730,442.68   | 609,349,474.78    | 2,530,079,917.46   | 3,162,481,166.00  | -13.33             | -20.00       |
| 23  | Kwara       | 1,441,769,687.75   | 377,062,511.86    | 95,069,304.25    | 107,764,825.10    | 2,021,666,328.96   | 3,947,890,376.19  | 5,969,556,705.15   | 5,064,521,626.30  | 63.37              | 17.87        |
| 24  | Lagos       | 55,372,049,946.25  |                   | 1,882,949,297.76 | 11,716,800,094.73 | 72,463,720,981.67  | 14,599,904,686.14 | 87,063,625,667.81  | 73,744,991,387.27 | -13.07             | 18.06        |
| 25  | Nassarawa   | 1,486,038,374.91   | 6,264,460.00      | 35,059,775.00    | 46,342,121.11     | 1,573,704,731.02   | 17,336,698.20     | 1,591,041,429.22   | 1,258,130,563.97  | 16.41              | 26.46        |
| 26  | Niger       | 1,013,573,843.86   | 110,095,418.87    | 40,678,198.14    | 443,011,578.07    | 1,607,359,038.94   | 48,663,880.70     | 1,656,022,919.64   | 1,666,231,140.00  | -35.62             | -0.61        |
| 27  | Ogun        | 10,474,280,007.49  | 1,466,696,811.79  | 440,608,946.54   | 2,216,334,577.83  | 14,597,920,343.65  | 5,979,559,293.67  | 20,577,479,637.32  | 16,913,911,055.36 | -2.84              | 21.66        |
| 28  | Ondo        | 1,931,602,845.96   | 123,256,634.76    | 165,258,411.00   | 1,457,399,432.77  | 3,677,517,324.49   | 1,366,967,503.34  | 5,044,484,827.83   | 2,726,730,441.85  | -13.14             | 85.00        |
| 29  | Osun        | 1,857,355,261.67   | 217,426,786.61    | 28,543,750.00    | 101,893,791.52    | 2,205,219,589.80   | 532,883,083.58    | 2,738,102,673.38   | 2,471,993,526.19  | 3.13               | 10.76        |
| 30  | Oyo         | 3,600,375,709.69   | 188,812,835.78    | 169,192,251.30   | 908,317,756.86    | 4,866,698,553.63   | 1,015,791,626.12  | 5,882,490,179.75   | 5,657,505,834.93  | -15.65             | 3.98         |
| 31  | Plateau     | 1,557,300,769.93   | 55,756,820.87     | 85,472,625.00    | 410,693,100.84    | 2,109,223,316.64   | 1,151,510,764.34  | 3,260,734,080.98   | 2,512,723,863.76  | 2.83               | 29.77        |
| 32  | Rivers      | 17,306,369,183.44  | 125,767,029.04    | 89,911,541.03    | 4,048,328,371.63  | 21,570,376,125.14  | 1,311,055,318.60  | 22,881,431,443.74  | 18,495,622,155.93 | -2.34              | 23.71        |
| 33  | Sokoto      | 4,081,907,861.79   | 277,990,901.16    | 30,822,324.00    | 2,769,861,584.83  | 7,160,582,671.78   | 598,342,037.16    | 7,758,924,708.94   | 2,658,298,362.66  | 123.51             | 191.88       |
| 34  | Taraba      | 607,698,492.72     | 34,406,813.65     | 9,839,433.14     | 12,987,456.57     | 664,932,196.08     | 852,749,195.40    | 1,517,681,391.48   | 1,504,282,205.93  | 7.31               | 0.89         |
| 35  | Yobe        | 593,605,811.50     | 975,469.58        | 13,115,709.15    | 94,136,191.27     | 701,833,181.50     | 562,576,319.52    | 1,264,409,501.02   | 1,126,439,607.19  | 60.36              | 12.25        |
| 36  | Zamfara     | 863,749,450.48     | 216,898,184.50    | 193,000,300.00   | 253,408,898.90    | 1,527,056,833.88   | 268,493,231.60    | 1,795,550,065.48   | 1,282,535,761.06  | 33.75              | 40.00        |
| 37  | FCT         | 13,044,686,952.75  | 243,457,145.28    | 0.00             | 764,079,960.10    | 14,052,224,058.13  | 0.00              | 14,052,224,058.13  | NA                | -7.51              | NA           |
|     | Total       | 163,071,727,024.80 | 9,611,359,725.66  | 5,085,958,191.70 | 36,196,203,025.11 | 213,965,247,967.27 | 50,410,637,924.05 | 264,375,885,891.32 |                   | -5.08              |              |