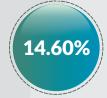

|     |             |                    | 2                 | 018 O3 DISAGGRE  | GATED IGR COLLECT | ION                |                   |                    |                   | Quarter on Quarter | Year om Year |
|-----|-------------|--------------------|-------------------|------------------|-------------------|--------------------|-------------------|--------------------|-------------------|--------------------|--------------|
| S/N | State       | PAYE               | Direct Assessment | Road Taxes       | Other Taxes       | Total Tax          | MDAs Revenue      | Total              | Q2 2017           | Growth %           | Growth %     |
| 1   | Abia        | 1,215,125,028.38   | 233,431,154.30    | 91,723,375.00    | 354,786,797.62    | 1,895,066,355.30   | 1,135,364,535.00  | 3,030,430,890.30   | 2,650,772,644.84  | -15.72             | 14.32        |
| 2   | Adamawa     | 949,675,890.13     | 46,060,552.22     | 21,602,425.00    | 165,102,061.70    | 1,182,440,929.05   | 192,832,391.40    | 1.375.273.320.45   | 2.496.052.758.50  | -22.60             | -44.90       |
| 3   | Akwa Ibom   | 5.431.417.720.34   | 68,667,558.24     | 73,492,150.00    | 993,478,005.02    | 6,567,055,433.60   | 138,697,579.73    | 6,705,753,013.33   | 3,507,966,222.12  | 34.73              | 91.16        |
| 4   | Anambra     | 2.094.173.581.47   | 231,038,807.67    | 161,735,250.00   | 627,832,929.16    | 3,114,780,568.30   | 985,812,693.68    | 4,100,593,261.98   | NA                | 19.82              | NA           |
| 5   | Bauchi      | 1,847,993,961.69   | 68,907,149.35     | 97,159,372.43    | 77,058,302.83     | 2,091,118,786.30   | 345,692,936.73    | 2,436,811,723.03   | 481,127,422.00    | -4.68              | 406.48       |
| 6   | Bavelsa     | 2,541,430,854.04   | 36,189,610.06     | 8.571.500.00     | 389,517,305.28    | 2,975,709,269.38   | 223,128,937,38    | 3.198.838.206.76   | 4.322.379.822.00  | 14.60              | -25.99       |
| 7   | Benue       | 1,437,337,051.12   | 122,156,357.76    | 38,907,600.02    | 16,584,238.51     | 1,614,985,247.41   | 709,645,698.06    | 2,324,630,945.47   | 2,321,111,301,08  | -30.11             | 0.15         |
| 8   | Borno       | 887,888,902.00     | 139.952.627.00    | 31,029,931.00    | 189,341,318.00    | 1,248,212,778,00   | 321,985,739.00    | 1,570,198,517.00   | 1,127,888,594.47  | 0.55               | 39.22        |
| 9   | Cross River | 1,871,851,328.31   | 50,623,709.65     | 215,044,771.21   | 326,188,705.61    | 2,463,708,514.78   | 754,545,936.57    | 3,218,254,451.35   | 2,888,819,247.21  | -46.31             | 11.40        |
| 10  | Delta       | 9,327,226,475.77   | 98,118,767.52     | 112,490,815.00   | 2,279,398,512.00  | 11,817,234,570.29  | 1,329,878,008.01  | 13,147,112,578.30  | 13,024,227,534.79 | -2.28              | 0.94         |
| 11  | Ebonyi      | 877,882,763.50     | 15,245,870.00     | 31,731,575.00    | 204,317,877.66    | 1,129,178,086.16   | 190,903,710.21    | 1,320,081,796.37   | NA                | 8.35               | NA           |
| 12  | Edo         | 3,224,414,260.45   | 267,452,095.47    | 125,013,545.64   | 2,036,183,280.93  | 5,653,063,182.49   | 1,412,227,977.71  | 7,065,291,160.20   | 5,431,541,016.91  | 9.60               | 30.08        |
| 13  | Ekiti       | 935,820,281.62     | 28,157,287.94     | 28,740,000.00    | 81,064,995.44     | 1,073,782,565.00   | 152,926,840.75    | 1,226,709,405.75   | 1,339,201,964.58  | -1.34              | -8.40        |
| 14  | Enugu       | 2,040,027,857.00   | 34,079,493.00     | 131,740,280.00   | 452,839,661.00    | 2,658,687,291.00   | 1,486,601,546.00  | 4,145,288,837.00   | 4,760,304,537.00  | 16.13              | -12.92       |
| 15  | Gombe       | 756,222,757.19     | 28,266,456.00     | 17,191,020.00    | 326,356,867.89    | 1,128,037,101.08   | 135,770,275.20    | 1,263,807,376.28   | 1,163,925,631.14  | -2.09              | 8.58         |
| 16  | Imo         | 1,833,256,826.45   | 532,208,628.70    | 192,638,853.00   | 90,098,283.12     | 2,648,202,591.27   | 1,826,930,614.18  | 4,475,133,205.45   | 1,642,936,322.76  | 30.88              | 172.39       |
| 17  | Jigawa      | 941,472,822.14     | 7,035,834.30      | 11,304,300.00    | 944,167,394.79    | 1,903,980,351.23   | 443,731,787.40    | 2,347,712,138.63   | 1,600,955,245.48  | -11.58             | 46.64        |
| 18  | Kaduna      | 3,368,992,310.91   | 52,598,693.13     | 92,134,671.39    | 586,955,039.14    | 4,100,680,714.57   | 1,893,564,135.99  | 5,994,244,850.56   | 6,345,109,568.30  | -16.34             | -5.53        |
| 19  | Kano        | 3,005,177,986.80   | 97,241,424.16     | 120,136,976.20   | 281,426,978.06    | 3,503,983,365.22   | 3,586,396,058.97  | 7,090,379,424.19   | 15,655,529,215.00 | -23.44             | -54.71       |
| 20  | Katsina     | 1,302,911,352.00   | 66,890,283.00     | 54,195,188.00    | 52,097,800.00     | 1,476,094,623.00   | 136,653,011.00    | 1,612,747,634.00   | 1,616,988,022.00  | -4.97              | -0.26        |
| 21  | Kebbi       | 453,501,887.39     | 423,312,211.14    | 4,582,776.50     | 117,083,050.82    | 998,479,925.85     | 144,274,021.74    | 1,142,753,947.59   | 1,015,979,545.79  | 12.43              | 12.48        |
| 22  | Kogi        | 1,495,560,925.91   | 26,935,688.37     | 145,269,950.00   | 252,963,878.40    | 1,920,730,442.68   | 609,349,474.78    | 2,530,079,917.46   | 3,162,481,166.00  | -13.33             | -20.00       |
| 23  | Kwara       | 1,441,769,687.75   | 377,062,511.86    | 95,069,304.25    | 107,764,825.10    | 2,021,666,328.96   | 3,947,890,376.19  | 5,969,556,705.15   | 5,064,521,626.30  | 63.37              | 17.87        |
| 24  | Lagos       | 55,372,049,946.25  |                   | 1,882,949,297.76 | 11,716,800,094.73 | 72,463,720,981.67  | 14,599,904,686.14 | 87,063,625,667.81  | 73,744,991,387.27 | -13.07             | 18.06        |
| 25  | Nassarawa   | 1,486,038,374.91   | 6,264,460.00      | 35,059,775.00    | 46,342,121.11     | 1,573,704,731.02   | 17,336,698.20     | 1,591,041,429.22   | 1,258,130,563.97  | 16.41              | 26.46        |
| 26  | Niger       | 1,013,573,843.86   | 110,095,418.87    | 40,678,198.14    | 443,011,578.07    | 1,607,359,038.94   | 48,663,880.70     | 1,656,022,919.64   | 1,666,231,140.00  | -35.62             | -0.61        |
| 27  | Ogun        | 10,474,280,007.49  | 1,466,696,811.79  | 440,608,946.54   | 2,216,334,577.83  | 14,597,920,343.65  | 5,979,559,293.67  | 20,577,479,637.32  | 16,913,911,055.36 | -2.84              | 21.66        |
| 28  | Ondo        | 1,931,602,845.96   | 123,256,634.76    | 165,258,411.00   | 1,457,399,432.77  | 3,677,517,324.49   | 1,366,967,503.34  | 5,044,484,827.83   | 2,726,730,441.85  | -13.14             | 85.00        |
| 29  | Osun        | 1,857,355,261.67   | 217,426,786.61    | 28,543,750.00    | 101,893,791.52    | 2,205,219,589.80   | 532,883,083.58    | 2,738,102,673.38   | 2,471,993,526.19  | 3.13               | 10.76        |
| 30  | Oyo         | 3,600,375,709.69   | 188,812,835.78    | 169,192,251.30   | 908,317,756.86    | 4,866,698,553.63   | 1,015,791,626.12  | 5,882,490,179.75   | 5,657,505,834.93  | -15.65             | 3.98         |
| 31  | Plateau     | 1,557,300,769.93   | 55,756,820.87     | 85,472,625.00    | 410,693,100.84    | 2,109,223,316.64   | 1,151,510,764.34  | 3,260,734,080.98   | 2,512,723,863.76  | 2.83               | 29.77        |
| 32  | Rivers      | 17,306,369,183.44  | 125,767,029.04    | 89,911,541.03    | 4,048,328,371.63  | 21,570,376,125.14  | 1,311,055,318.60  | 22,881,431,443.74  | 18,495,622,155.93 | -2.34              | 23.71        |
| 33  | Sokoto      | 4,081,907,861.79   | 277,990,901.16    | 30,822,324.00    | 2,769,861,584.83  | 7,160,582,671.78   | 598,342,037.16    | 7,758,924,708.94   | 2,658,298,362.66  | 123.51             | 191.88       |
| 34  | Taraba      | 607,698,492.72     | 34,406,813.65     | 9,839,433.14     | 12,987,456.57     | 664,932,196.08     | 852,749,195.40    | 1,517,681,391.48   | 1,504,282,205.93  | 7.31               | 0.89         |
| 35  | Yobe        | 593,605,811.50     | 975,469.58        | 13,115,709.15    | 94,136,191.27     | 701,833,181.50     | 562,576,319.52    | 1,264,409,501.02   | 1,126,439,607.19  | 60.36              | 12.25        |
| 36  | Zamfara     | 863,749,450.48     | 216,898,184.50    | 193,000,300.00   | 253,408,898.90    | 1,527,056,833.88   | 268,493,231.60    | 1,795,550,065.48   | 1,282,535,761.06  | 33.75              | 40.00        |
| 37  | FCT         | 13,044,686,952.75  | 243,457,145.28    | 0.00             | 764,079,960.10    | 14,052,224,058.13  | 0.00              | 14,052,224,058.13  | NA                | -7.51              | NA           |
|     | Total       | 163,071,727,024.80 | 9,611,359,725.66  | 5,085,958,191.70 | 36,196,203,025.11 | 213,965,247,967.27 | 50,410,637,924.05 | 264,375,885,891.32 |                   | -5.08              |              |