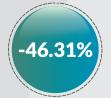

|     |             |                    | 2                 | 018 O3 DISAGGRE  | GATED IGR COLLECT | ION                |                   |                    |                   | Quarter on Quarter | Year om Year |
|-----|-------------|--------------------|-------------------|------------------|-------------------|--------------------|-------------------|--------------------|-------------------|--------------------|--------------|
| S/N | State       | PAYE               | Direct Assessment | Road Taxes       | Other Taxes       | Total Tax          | MDAs Revenue      | Total              | Q2 2017           | Growth %           | Growth %     |
| 1   | Abia        | 1,215,125,028.38   | 233,431,154.30    | 91,723,375.00    | 354,786,797.62    | 1,895,066,355.30   | 1,135,364,535.00  | 3,030,430,890.30   | 2,650,772,644.84  | -15.72             | 14.32        |
| 2   | Adamawa     | 949,675,890.13     | 46,060,552.22     | 21,602,425.00    | 165,102,061.70    | 1,182,440,929.05   | 192,832,391.40    | 1.375.273.320.45   | 2.496.052.758.50  | -22.60             | -44.90       |
| 3   | Akwa Ibom   | 5.431.417.720.34   | 68,667,558.24     | 73,492,150.00    | 993,478,005.02    | 6,567,055,433.60   | 138,697,579.73    | 6,705,753,013.33   | 3,507,966,222.12  | 34.73              | 91.16        |
| 4   | Anambra     | 2.094.173.581.47   | 231,038,807.67    | 161,735,250.00   | 627,832,929.16    | 3,114,780,568.30   | 985,812,693.68    | 4,100,593,261.98   | NA                | 19.82              | NA           |
| 5   | Bauchi      | 1,847,993,961.69   | 68,907,149.35     | 97,159,372.43    | 77,058,302.83     | 2,091,118,786.30   | 345,692,936.73    | 2,436,811,723.03   | 481,127,422.00    | -4.68              | 406.48       |
| 6   | Bavelsa     | 2,541,430,854.04   | 36,189,610.06     | 8.571.500.00     | 389,517,305.28    | 2,975,709,269.38   | 223,128,937,38    | 3.198.838.206.76   | 4.322.379.822.00  | 14.60              | -25.99       |
| 7   | Benue       | 1,437,337,051.12   | 122,156,357.76    | 38,907,600.02    | 16,584,238.51     | 1,614,985,247.41   | 709,645,698.06    | 2,324,630,945.47   | 2,321,111,301,08  | -30.11             | 0.15         |
| 8   | Borno       | 887,888,902.00     | 139.952.627.00    | 31,029,931.00    | 189,341,318.00    | 1,248,212,778,00   | 321,985,739.00    | 1,570,198,517.00   | 1,127,888,594.47  | 0.55               | 39.22        |
| 9   | Cross River | 1,871,851,328.31   | 50,623,709.65     | 215,044,771.21   | 326,188,705.61    | 2,463,708,514.78   | 754,545,936.57    | 3,218,254,451.35   | 2,888,819,247.21  | -46.31             | 11.40        |
| 10  | Delta       | 9,327,226,475.77   | 98,118,767.52     | 112,490,815.00   | 2,279,398,512.00  | 11,817,234,570.29  | 1,329,878,008.01  | 13,147,112,578.30  | 13,024,227,534.79 | -2.28              | 0.94         |
| 11  | Ebonyi      | 877,882,763.50     | 15,245,870.00     | 31,731,575.00    | 204,317,877.66    | 1,129,178,086.16   | 190,903,710.21    | 1,320,081,796.37   | NA                | 8.35               | NA           |
| 12  | Edo         | 3,224,414,260.45   | 267,452,095.47    | 125,013,545.64   | 2,036,183,280.93  | 5,653,063,182.49   | 1,412,227,977.71  | 7,065,291,160.20   | 5,431,541,016.91  | 9.60               | 30.08        |
| 13  | Ekiti       | 935,820,281.62     | 28,157,287.94     | 28,740,000.00    | 81,064,995.44     | 1,073,782,565.00   | 152,926,840.75    | 1,226,709,405.75   | 1,339,201,964.58  | -1.34              | -8.40        |
| 14  | Enugu       | 2,040,027,857.00   | 34,079,493.00     | 131,740,280.00   | 452,839,661.00    | 2,658,687,291.00   | 1,486,601,546.00  | 4,145,288,837.00   | 4,760,304,537.00  | 16.13              | -12.92       |
| 15  | Gombe       | 756,222,757.19     | 28,266,456.00     | 17,191,020.00    | 326,356,867.89    | 1,128,037,101.08   | 135,770,275.20    | 1,263,807,376.28   | 1,163,925,631.14  | -2.09              | 8.58         |
| 16  | Imo         | 1,833,256,826.45   | 532,208,628.70    | 192,638,853.00   | 90,098,283.12     | 2,648,202,591.27   | 1,826,930,614.18  | 4,475,133,205.45   | 1,642,936,322.76  | 30.88              | 172.39       |
| 17  | Jigawa      | 941,472,822.14     | 7,035,834.30      | 11,304,300.00    | 944,167,394.79    | 1,903,980,351.23   | 443,731,787.40    | 2,347,712,138.63   | 1,600,955,245.48  | -11.58             | 46.64        |
| 18  | Kaduna      | 3,368,992,310.91   | 52,598,693.13     | 92,134,671.39    | 586,955,039.14    | 4,100,680,714.57   | 1,893,564,135.99  | 5,994,244,850.56   | 6,345,109,568.30  | -16.34             | -5.53        |
| 19  | Kano        | 3,005,177,986.80   | 97,241,424.16     | 120,136,976.20   | 281,426,978.06    | 3,503,983,365.22   | 3,586,396,058.97  | 7,090,379,424.19   | 15,655,529,215.00 | -23.44             | -54.71       |
| 20  | Katsina     | 1,302,911,352.00   | 66,890,283.00     | 54,195,188.00    | 52,097,800.00     | 1,476,094,623.00   | 136,653,011.00    | 1,612,747,634.00   | 1,616,988,022.00  | -4.97              | -0.26        |
| 21  | Kebbi       | 453,501,887.39     | 423,312,211.14    | 4,582,776.50     | 117,083,050.82    | 998,479,925.85     | 144,274,021.74    | 1,142,753,947.59   | 1,015,979,545.79  | 12.43              | 12.48        |
| 22  | Kogi        | 1,495,560,925.91   | 26,935,688.37     | 145,269,950.00   | 252,963,878.40    | 1,920,730,442.68   | 609,349,474.78    | 2,530,079,917.46   | 3,162,481,166.00  | -13.33             | -20.00       |
| 23  | Kwara       | 1,441,769,687.75   | 377,062,511.86    | 95,069,304.25    | 107,764,825.10    | 2,021,666,328.96   | 3,947,890,376.19  | 5,969,556,705.15   | 5,064,521,626.30  | 63.37              | 17.87        |
| 24  | Lagos       | 55,372,049,946.25  |                   | 1,882,949,297.76 | 11,716,800,094.73 | 72,463,720,981.67  | 14,599,904,686.14 | 87,063,625,667.81  | 73,744,991,387.27 | -13.07             | 18.06        |
| 25  | Nassarawa   | 1,486,038,374.91   | 6,264,460.00      | 35,059,775.00    | 46,342,121.11     | 1,573,704,731.02   | 17,336,698.20     | 1,591,041,429.22   | 1,258,130,563.97  | 16.41              | 26.46        |
| 26  | Niger       | 1,013,573,843.86   | 110,095,418.87    | 40,678,198.14    | 443,011,578.07    | 1,607,359,038.94   | 48,663,880.70     | 1,656,022,919.64   | 1,666,231,140.00  | -35.62             | -0.61        |
| 27  | Ogun        | 10,474,280,007.49  | 1,466,696,811.79  | 440,608,946.54   | 2,216,334,577.83  | 14,597,920,343.65  | 5,979,559,293.67  | 20,577,479,637.32  | 16,913,911,055.36 | -2.84              | 21.66        |
| 28  | Ondo        | 1,931,602,845.96   | 123,256,634.76    | 165,258,411.00   | 1,457,399,432.77  | 3,677,517,324.49   | 1,366,967,503.34  | 5,044,484,827.83   | 2,726,730,441.85  | -13.14             | 85.00        |
| 29  | Osun        | 1,857,355,261.67   | 217,426,786.61    | 28,543,750.00    | 101,893,791.52    | 2,205,219,589.80   | 532,883,083.58    | 2,738,102,673.38   | 2,471,993,526.19  | 3.13               | 10.76        |
| 30  | Oyo         | 3,600,375,709.69   | 188,812,835.78    | 169,192,251.30   | 908,317,756.86    | 4,866,698,553.63   | 1,015,791,626.12  | 5,882,490,179.75   | 5,657,505,834.93  | -15.65             | 3.98         |
| 31  | Plateau     | 1,557,300,769.93   | 55,756,820.87     | 85,472,625.00    | 410,693,100.84    | 2,109,223,316.64   | 1,151,510,764.34  | 3,260,734,080.98   | 2,512,723,863.76  | 2.83               | 29.77        |
| 32  | Rivers      | 17,306,369,183.44  | 125,767,029.04    | 89,911,541.03    | 4,048,328,371.63  | 21,570,376,125.14  | 1,311,055,318.60  | 22,881,431,443.74  | 18,495,622,155.93 | -2.34              | 23.71        |
| 33  | Sokoto      | 4,081,907,861.79   | 277,990,901.16    | 30,822,324.00    | 2,769,861,584.83  | 7,160,582,671.78   | 598,342,037.16    | 7,758,924,708.94   | 2,658,298,362.66  | 123.51             | 191.88       |
| 34  | Taraba      | 607,698,492.72     | 34,406,813.65     | 9,839,433.14     | 12,987,456.57     | 664,932,196.08     | 852,749,195.40    | 1,517,681,391.48   | 1,504,282,205.93  | 7.31               | 0.89         |
| 35  | Yobe        | 593,605,811.50     | 975,469.58        | 13,115,709.15    | 94,136,191.27     | 701,833,181.50     | 562,576,319.52    | 1,264,409,501.02   | 1,126,439,607.19  | 60.36              | 12.25        |
| 36  | Zamfara     | 863,749,450.48     | 216,898,184.50    | 193,000,300.00   | 253,408,898.90    | 1,527,056,833.88   | 268,493,231.60    | 1,795,550,065.48   | 1,282,535,761.06  | 33.75              | 40.00        |
| 37  | FCT         | 13,044,686,952.75  | 243,457,145.28    | 0.00             | 764,079,960.10    | 14,052,224,058.13  | 0.00              | 14,052,224,058.13  | NA                | -7.51              | NA           |
|     | Total       | 163,071,727,024.80 | 9,611,359,725.66  | 5,085,958,191.70 | 36,196,203,025.11 | 213,965,247,967.27 | 50,410,637,924.05 | 264,375,885,891.32 |                   | -5.08              |              |