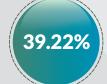

|     |             |                    | 2                 | 018 O3 DISAGGRE  | GATED IGR COLLECT | ION                |                   |                    |                   | Quarter on Quarter | Year om Year |
|-----|-------------|--------------------|-------------------|------------------|-------------------|--------------------|-------------------|--------------------|-------------------|--------------------|--------------|
| S/N | State       | PAYE               | Direct Assessment | Road Taxes       | Other Taxes       | Total Tax          | MDAs Revenue      | Total              | Q2 2017           | Growth %           | Growth %     |
| 1   | Abia        | 1,215,125,028.38   | 233,431,154.30    | 91,723,375.00    | 354,786,797.62    | 1,895,066,355.30   | 1,135,364,535.00  | 3,030,430,890.30   | 2,650,772,644.84  | -15.72             | 14.32        |
| 2   | Adamawa     | 949,675,890.13     | 46,060,552.22     | 21,602,425.00    | 165,102,061.70    | 1,182,440,929.05   | 192,832,391.40    | 1.375.273.320.45   | 2.496.052.758.50  | -22.60             | -44.90       |
| 3   | Akwa Ibom   | 5.431.417.720.34   | 68,667,558.24     | 73,492,150.00    | 993,478,005.02    | 6,567,055,433.60   | 138,697,579.73    | 6,705,753,013.33   | 3,507,966,222.12  | 34.73              | 91.16        |
| 4   | Anambra     | 2.094.173.581.47   | 231,038,807.67    | 161,735,250.00   | 627,832,929.16    | 3,114,780,568.30   | 985,812,693.68    | 4,100,593,261.98   | NA                | 19.82              | NA           |
| 5   | Bauchi      | 1,847,993,961.69   | 68,907,149.35     | 97,159,372.43    | 77,058,302.83     | 2,091,118,786.30   | 345,692,936.73    | 2,436,811,723.03   | 481,127,422.00    | -4.68              | 406.48       |
| 6   | Bavelsa     | 2,541,430,854.04   | 36,189,610.06     | 8.571.500.00     | 389,517,305.28    | 2,975,709,269.38   | 223,128,937,38    | 3.198.838.206.76   | 4.322.379.822.00  | 14.60              | -25.99       |
| 7   | Benue       | 1,437,337,051.12   | 122,156,357.76    | 38,907,600.02    | 16,584,238.51     | 1,614,985,247.41   | 709,645,698.06    | 2,324,630,945.47   | 2,321,111,301,08  | -30.11             | 0.15         |
| 8   | Borno       | 887,888,902.00     | 139.952.627.00    | 31,029,931.00    | 189,341,318.00    | 1,248,212,778,00   | 321,985,739.00    | 1,570,198,517.00   | 1,127,888,594.47  | 0.55               | 39.22        |
| 9   | Cross River | 1,871,851,328.31   | 50,623,709.65     | 215,044,771.21   | 326,188,705.61    | 2,463,708,514.78   | 754,545,936.57    | 3,218,254,451.35   | 2,888,819,247.21  | -46.31             | 11.40        |
| 10  | Delta       | 9,327,226,475.77   | 98,118,767.52     | 112,490,815.00   | 2,279,398,512.00  | 11,817,234,570.29  | 1,329,878,008.01  | 13,147,112,578.30  | 13,024,227,534.79 | -2.28              | 0.94         |
| 11  | Ebonyi      | 877,882,763.50     | 15,245,870.00     | 31,731,575.00    | 204,317,877.66    | 1,129,178,086.16   | 190,903,710.21    | 1,320,081,796.37   | NA                | 8.35               | NA           |
| 12  | Edo         | 3,224,414,260.45   | 267,452,095.47    | 125,013,545.64   | 2,036,183,280.93  | 5,653,063,182.49   | 1,412,227,977.71  | 7,065,291,160.20   | 5,431,541,016.91  | 9.60               | 30.08        |
| 13  | Ekiti       | 935,820,281.62     | 28,157,287.94     | 28,740,000.00    | 81,064,995.44     | 1,073,782,565.00   | 152,926,840.75    | 1,226,709,405.75   | 1,339,201,964.58  | -1.34              | -8.40        |
| 14  | Enugu       | 2,040,027,857.00   | 34,079,493.00     | 131,740,280.00   | 452,839,661.00    | 2,658,687,291.00   | 1,486,601,546.00  | 4,145,288,837.00   | 4,760,304,537.00  | 16.13              | -12.92       |
| 15  | Gombe       | 756,222,757.19     | 28,266,456.00     | 17,191,020.00    | 326,356,867.89    | 1,128,037,101.08   | 135,770,275.20    | 1,263,807,376.28   | 1,163,925,631.14  | -2.09              | 8.58         |
| 16  | Imo         | 1,833,256,826.45   | 532,208,628.70    | 192,638,853.00   | 90,098,283.12     | 2,648,202,591.27   | 1,826,930,614.18  | 4,475,133,205.45   | 1,642,936,322.76  | 30.88              | 172.39       |
| 17  | Jigawa      | 941,472,822.14     | 7,035,834.30      | 11,304,300.00    | 944,167,394.79    | 1,903,980,351.23   | 443,731,787.40    | 2,347,712,138.63   | 1,600,955,245.48  | -11.58             | 46.64        |
| 18  | Kaduna      | 3,368,992,310.91   | 52,598,693.13     | 92,134,671.39    | 586,955,039.14    | 4,100,680,714.57   | 1,893,564,135.99  | 5,994,244,850.56   | 6,345,109,568.30  | -16.34             | -5.53        |
| 19  | Kano        | 3,005,177,986.80   | 97,241,424.16     | 120,136,976.20   | 281,426,978.06    | 3,503,983,365.22   | 3,586,396,058.97  | 7,090,379,424.19   | 15,655,529,215.00 | -23.44             | -54.71       |
| 20  | Katsina     | 1,302,911,352.00   | 66,890,283.00     | 54,195,188.00    | 52,097,800.00     | 1,476,094,623.00   | 136,653,011.00    | 1,612,747,634.00   | 1,616,988,022.00  | -4.97              | -0.26        |
| 21  | Kebbi       | 453,501,887.39     | 423,312,211.14    | 4,582,776.50     | 117,083,050.82    | 998,479,925.85     | 144,274,021.74    | 1,142,753,947.59   | 1,015,979,545.79  | 12.43              | 12.48        |
| 22  | Kogi        | 1,495,560,925.91   | 26,935,688.37     | 145,269,950.00   | 252,963,878.40    | 1,920,730,442.68   | 609,349,474.78    | 2,530,079,917.46   | 3,162,481,166.00  | -13.33             | -20.00       |
| 23  | Kwara       | 1,441,769,687.75   | 377,062,511.86    | 95,069,304.25    | 107,764,825.10    | 2,021,666,328.96   | 3,947,890,376.19  | 5,969,556,705.15   | 5,064,521,626.30  | 63.37              | 17.87        |
| 24  | Lagos       | 55,372,049,946.25  |                   | 1,882,949,297.76 | 11,716,800,094.73 | 72,463,720,981.67  | 14,599,904,686.14 | 87,063,625,667.81  | 73,744,991,387.27 | -13.07             | 18.06        |
| 25  | Nassarawa   | 1,486,038,374.91   | 6,264,460.00      | 35,059,775.00    | 46,342,121.11     | 1,573,704,731.02   | 17,336,698.20     | 1,591,041,429.22   | 1,258,130,563.97  | 16.41              | 26.46        |
| 26  | Niger       | 1,013,573,843.86   | 110,095,418.87    | 40,678,198.14    | 443,011,578.07    | 1,607,359,038.94   | 48,663,880.70     | 1,656,022,919.64   | 1,666,231,140.00  | -35.62             | -0.61        |
| 27  | Ogun        | 10,474,280,007.49  | 1,466,696,811.79  | 440,608,946.54   | 2,216,334,577.83  | 14,597,920,343.65  | 5,979,559,293.67  | 20,577,479,637.32  | 16,913,911,055.36 | -2.84              | 21.66        |
| 28  | Ondo        | 1,931,602,845.96   | 123,256,634.76    | 165,258,411.00   | 1,457,399,432.77  | 3,677,517,324.49   | 1,366,967,503.34  | 5,044,484,827.83   | 2,726,730,441.85  | -13.14             | 85.00        |
| 29  | Osun        | 1,857,355,261.67   | 217,426,786.61    | 28,543,750.00    | 101,893,791.52    | 2,205,219,589.80   | 532,883,083.58    | 2,738,102,673.38   | 2,471,993,526.19  | 3.13               | 10.76        |
| 30  | Oyo         | 3,600,375,709.69   | 188,812,835.78    | 169,192,251.30   | 908,317,756.86    | 4,866,698,553.63   | 1,015,791,626.12  | 5,882,490,179.75   | 5,657,505,834.93  | -15.65             | 3.98         |
| 31  | Plateau     | 1,557,300,769.93   | 55,756,820.87     | 85,472,625.00    | 410,693,100.84    | 2,109,223,316.64   | 1,151,510,764.34  | 3,260,734,080.98   | 2,512,723,863.76  | 2.83               | 29.77        |
| 32  | Rivers      | 17,306,369,183.44  | 125,767,029.04    | 89,911,541.03    | 4,048,328,371.63  | 21,570,376,125.14  | 1,311,055,318.60  | 22,881,431,443.74  | 18,495,622,155.93 | -2.34              | 23.71        |
| 33  | Sokoto      | 4,081,907,861.79   | 277,990,901.16    | 30,822,324.00    | 2,769,861,584.83  | 7,160,582,671.78   | 598,342,037.16    | 7,758,924,708.94   | 2,658,298,362.66  | 123.51             | 191.88       |
| 34  | Taraba      | 607,698,492.72     | 34,406,813.65     | 9,839,433.14     | 12,987,456.57     | 664,932,196.08     | 852,749,195.40    | 1,517,681,391.48   | 1,504,282,205.93  | 7.31               | 0.89         |
| 35  | Yobe        | 593,605,811.50     | 975,469.58        | 13,115,709.15    | 94,136,191.27     | 701,833,181.50     | 562,576,319.52    | 1,264,409,501.02   | 1,126,439,607.19  | 60.36              | 12.25        |
| 36  | Zamfara     | 863,749,450.48     | 216,898,184.50    | 193,000,300.00   | 253,408,898.90    | 1,527,056,833.88   | 268,493,231.60    | 1,795,550,065.48   | 1,282,535,761.06  | 33.75              | 40.00        |
| 37  | FCT         | 13,044,686,952.75  | 243,457,145.28    | 0.00             | 764,079,960.10    | 14,052,224,058.13  | 0.00              | 14,052,224,058.13  | NA                | -7.51              | NA           |
|     | Total       | 163,071,727,024.80 | 9,611,359,725.66  | 5,085,958,191.70 | 36,196,203,025.11 | 213,965,247,967.27 | 50,410,637,924.05 | 264,375,885,891.32 |                   | -5.08              |              |