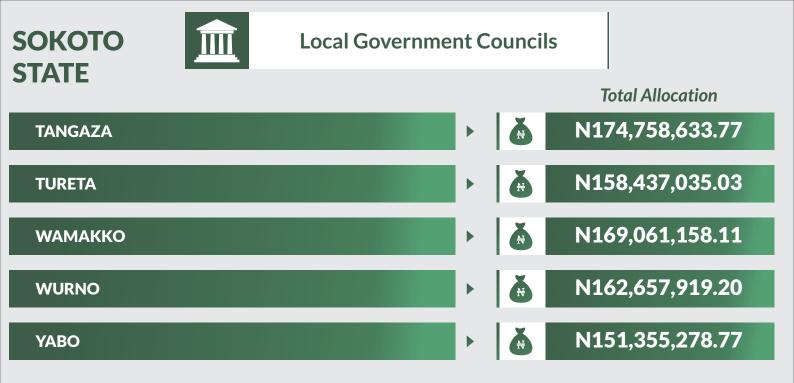

## **Federation Account** Allocation Committee (FAAC)

(OCTOBER 2018 Disbursement)

Report Date: December 2018

Data Source: National Bureau of Statistics / Office of The Accountant General of The Federation