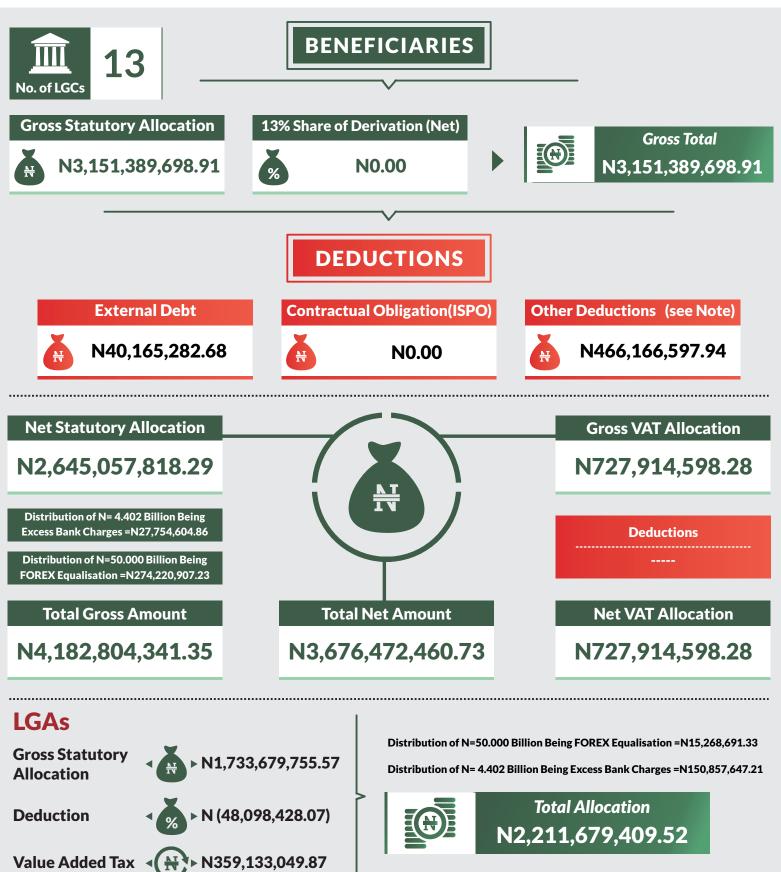

## **Federation Account** Allocation Committee (FAAC)

(OCTOBER 2018 Disbursement)

Report Date: December 2018

Data Source: National Bureau of Statistics / Office of The Accountant General of The Federation