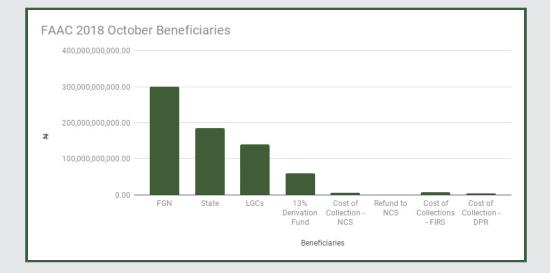

## **Federation Account** Allocation Committee (FAAC)

(OCTOBER 2018 Disbursement)

Report Date: December 2018

Data Source: National Bureau of Statistics / Office of The Accountant General of The Federation