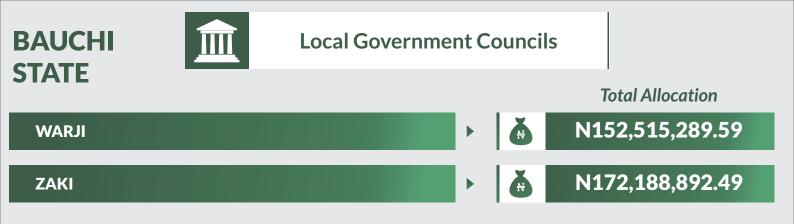

## **Federation Account** Allocation Committee (FAAC)

(OCTOBER 2018 Disbursement)

Report Date: December 2018

Data Source: National Bureau of Statistics / Office of The Accountant General of The Federation