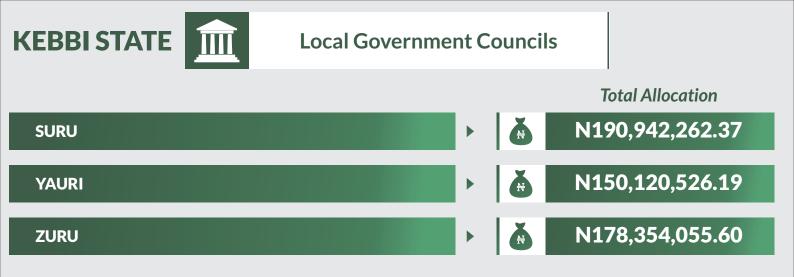

## **Federation Account** Allocation Committee (FAAC)

(OCTOBER 2018 Disbursement)

Report Date: December 2018

Data Source: National Bureau of Statistics / Office of The Accountant General of The Federation