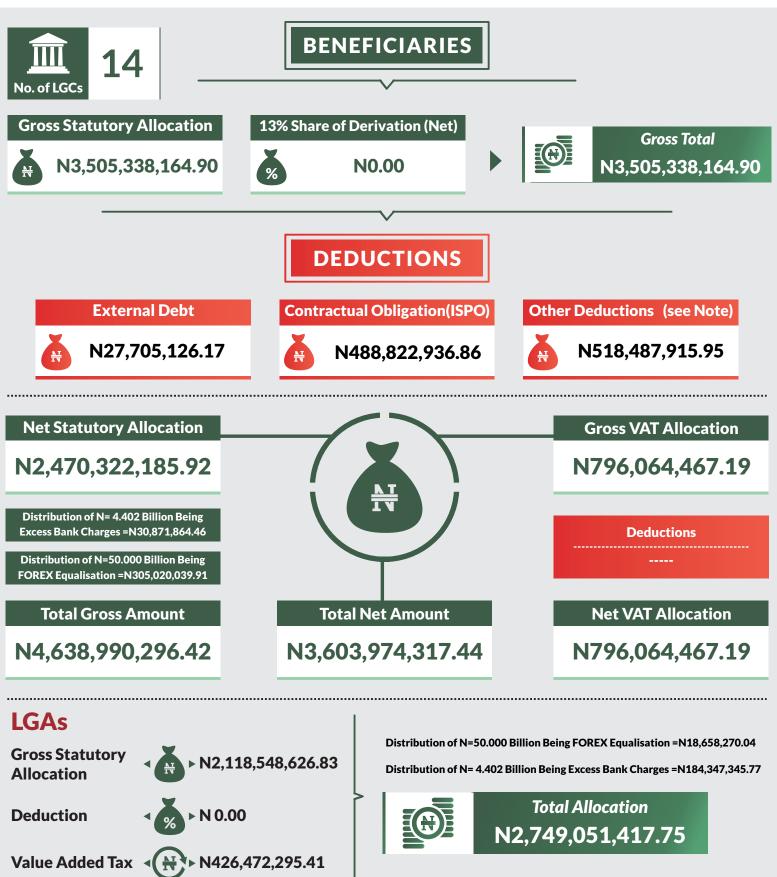

## **Federation Account** Allocation Committee (FAAC)

(OCTOBER 2018 Disbursement)

Report Date: December 2018

Data Source: National Bureau of Statistics / Office of The Accountant General of The Federation