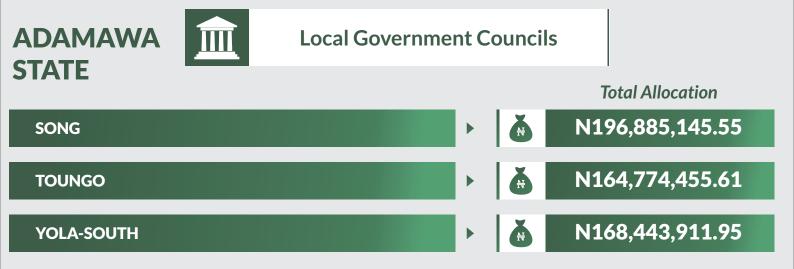

## **Federation Account** Allocation Committee (FAAC)

(OCTOBER 2018 Disbursement)

Report Date: December 2018

Data Source: National Bureau of Statistics / Office of The Accountant General of The Federation