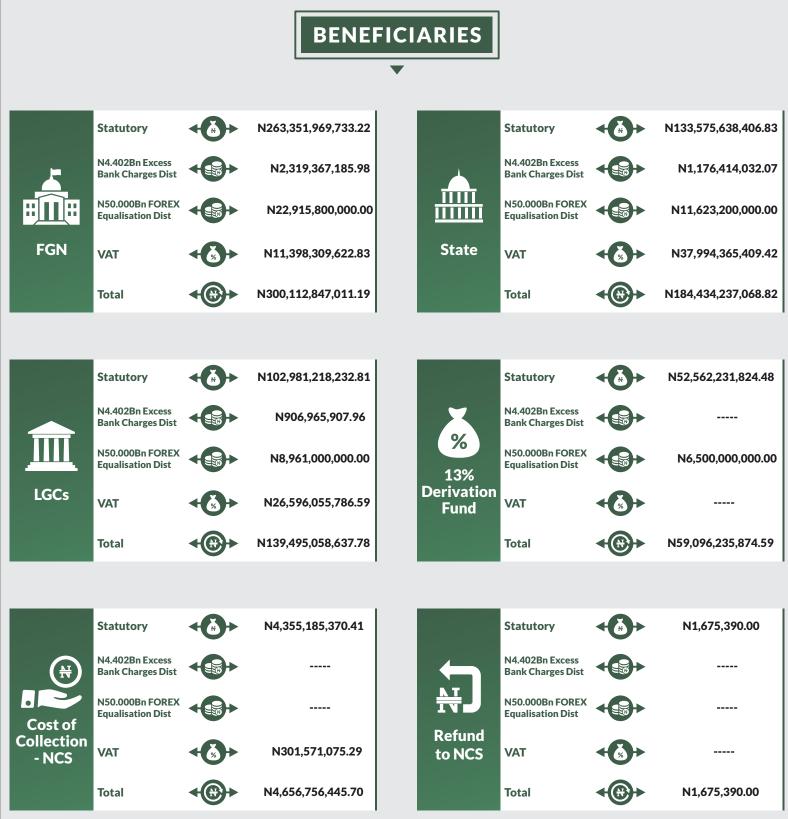

## **Federation Account** Allocation Committee (FAAC)

(OCTOBER 2018 Disbursement)

Report Date: December 2018

Data Source: National Bureau of Statistics / Office of The Accountant General of The Federation