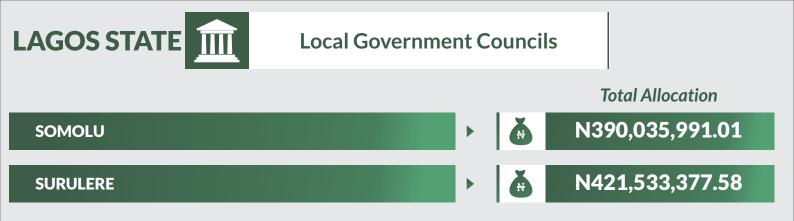

## **Federation Account** Allocation Committee (FAAC)

(OCTOBER 2018 Disbursement)

Report Date: December 2018

Data Source: National Bureau of Statistics / Office of The Accountant General of The Federation