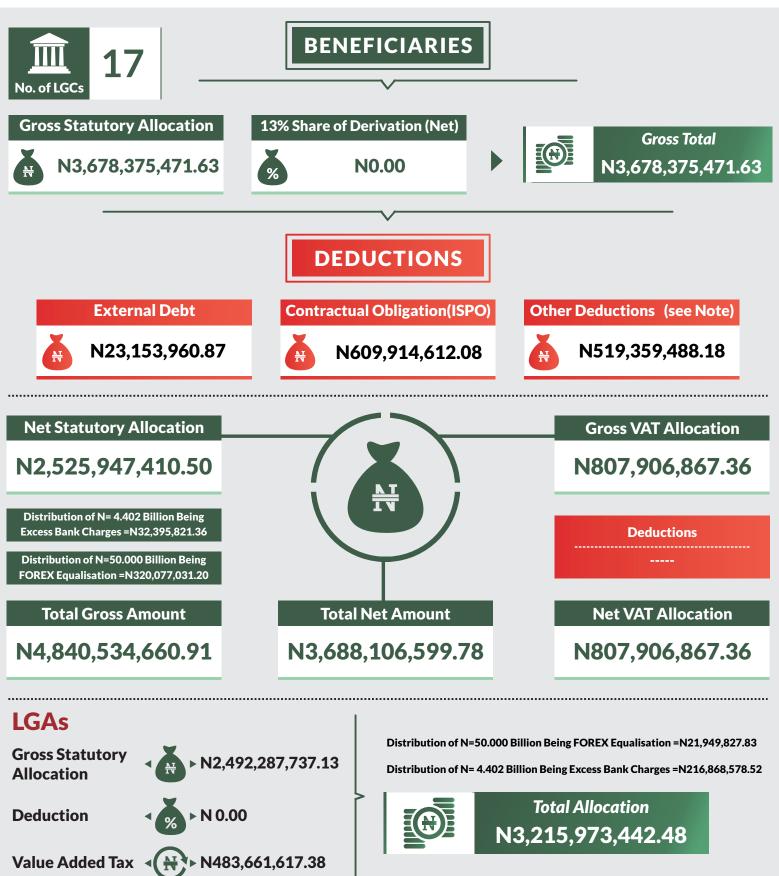

## **Federation Account** Allocation Committee (FAAC)

(OCTOBER 2018 Disbursement)

Report Date: December 2018

Data Source: National Bureau of Statistics / Office of The Accountant General of The Federation