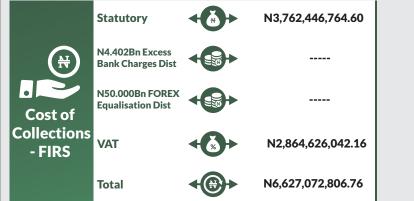

## **Federation Account** Allocation Committee (FAAC)

(OCTOBER 2018 Disbursement)

Report Date: December 2018

Data Source: National Bureau of Statistics / Office of The Accountant General of The Federation