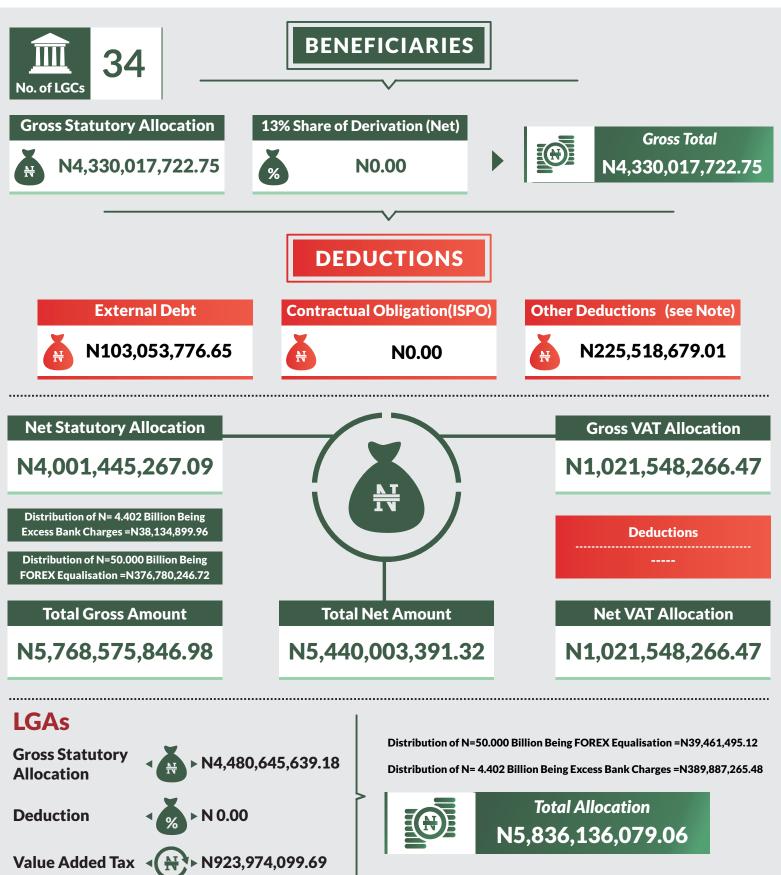

## **Federation Account** Allocation Committee (FAAC)

(OCTOBER 2018 Disbursement)

Report Date: December 2018

Data Source: National Bureau of Statistics / Office of The Accountant General of The Federation