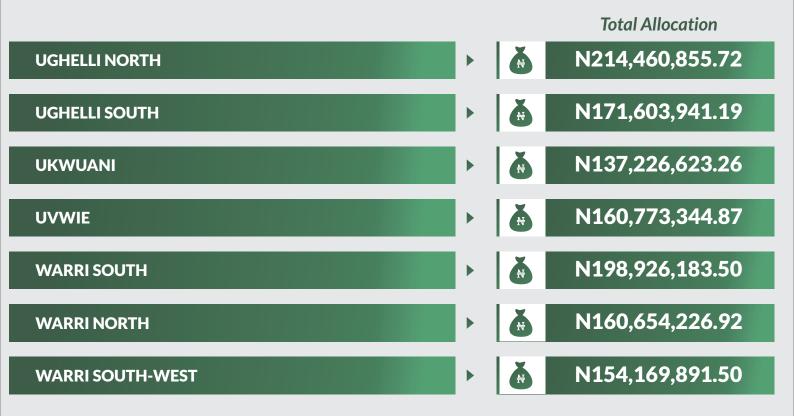

## **Federation Account** Allocation Committee (FAAC)

(OCTOBER 2018 Disbursement)

Report Date: December 2018

Data Source: National Bureau of Statistics / Office of The Accountant General of The Federation