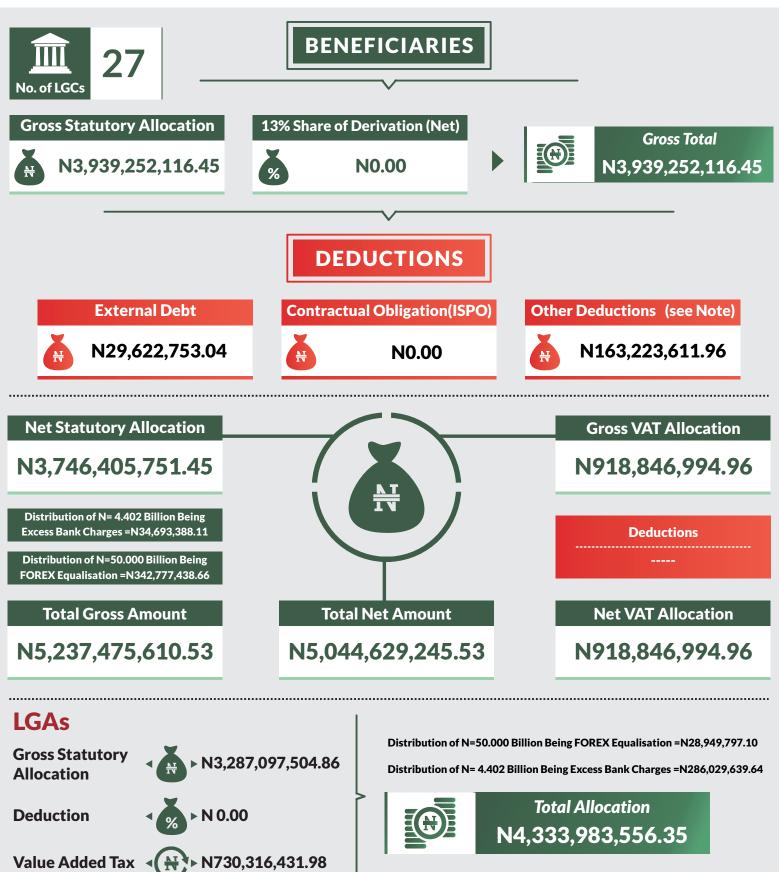

## **Federation Account** Allocation Committee (FAAC)

(OCTOBER 2018 Disbursement)

Report Date: December 2018

Data Source: National Bureau of Statistics / Office of The Accountant General of The Federation