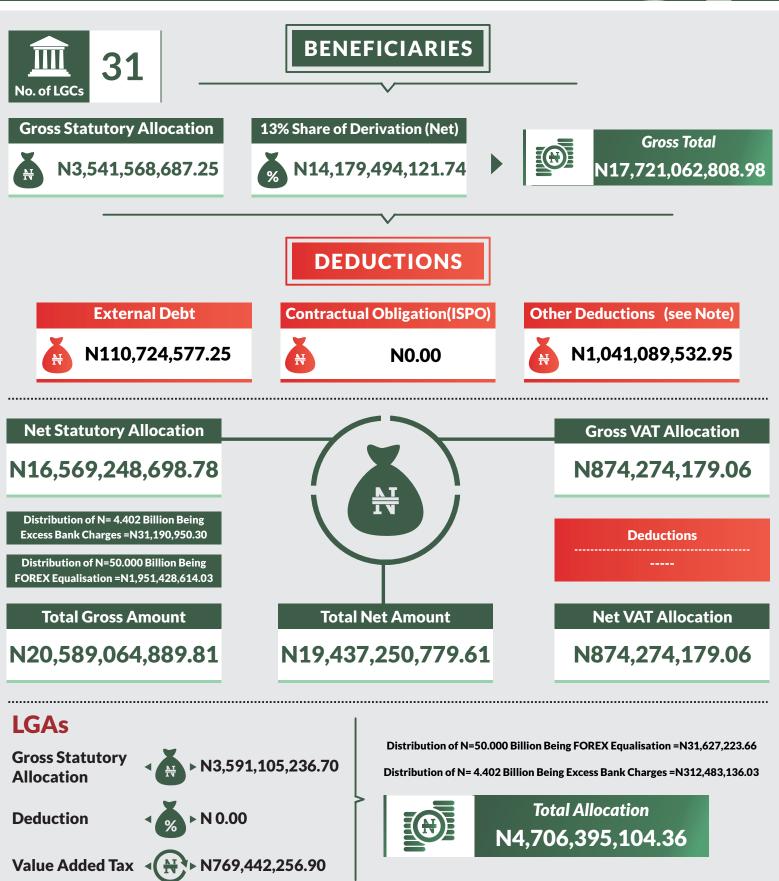

## **Federation Account** Allocation Committee (FAAC)

(OCTOBER 2018 Disbursement)

Report Date: December 2018

Data Source: National Bureau of Statistics / Office of The Accountant General of The Federation