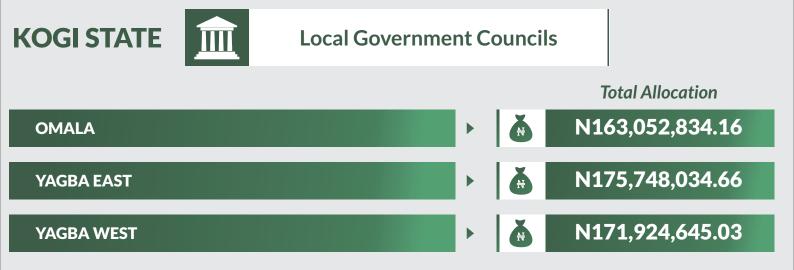

## **Federation Account** Allocation Committee (FAAC)

(OCTOBER 2018 Disbursement)

Report Date: December 2018

Data Source: National Bureau of Statistics / Office of The Accountant General of The Federation