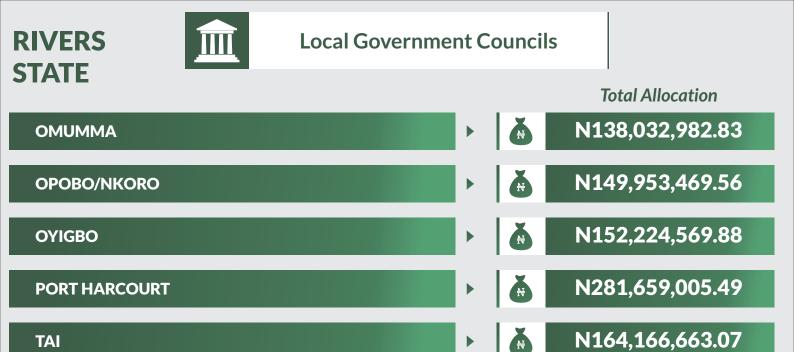

## **Federation Account** Allocation Committee (FAAC)

(OCTOBER 2018 Disbursement)

Report Date: December 2018

Data Source: National Bureau of Statistics / Office of The Accountant General of The Federation