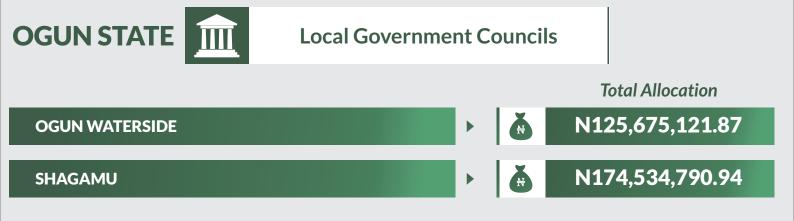

## **Federation Account** Allocation Committee (FAAC)

(OCTOBER 2018 Disbursement)

Report Date: December 2018

Data Source: National Bureau of Statistics / Office of The Accountant General of The Federation