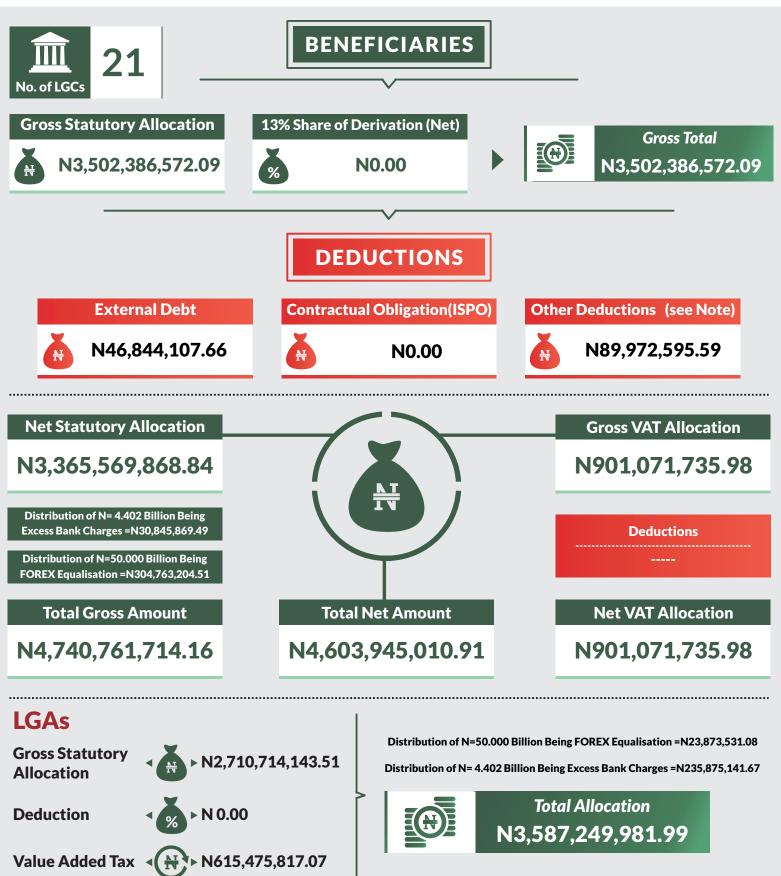

## **Federation Account** Allocation Committee (FAAC)

(OCTOBER 2018 Disbursement)

Report Date: December 2018

Data Source: National Bureau of Statistics / Office of The Accountant General of The Federation