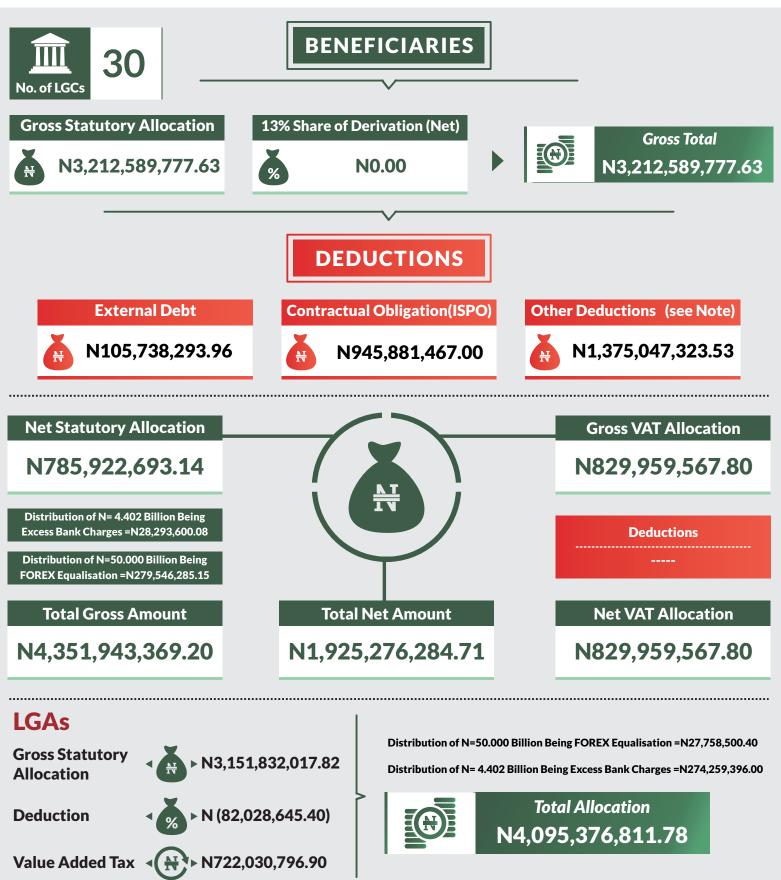

## **Federation Account** Allocation Committee (FAAC)

(OCTOBER 2018 Disbursement)

Report Date: December 2018

Data Source: National Bureau of Statistics / Office of The Accountant General of The Federation