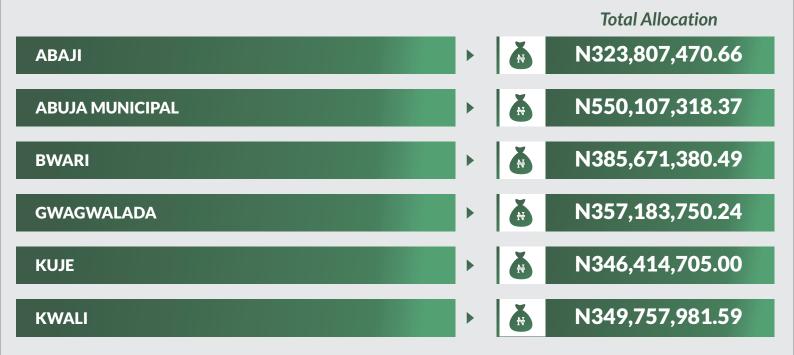

## **Federation Account** Allocation Committee (FAAC)

(OCTOBER 2018 Disbursement)

Report Date: December 2018

Data Source: National Bureau of Statistics / Office of The Accountant General of The Federation