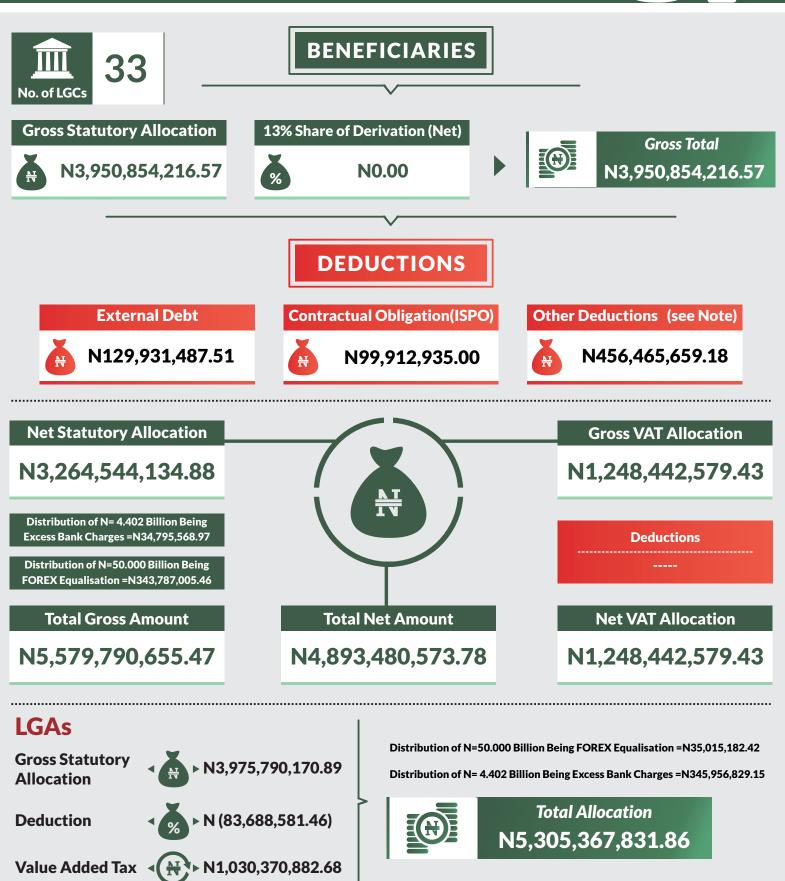

## **Federation Account** Allocation Committee (FAAC)

(OCTOBER 2018 Disbursement)

Report Date: December 2018

Data Source: National Bureau of Statistics / Office of The Accountant General of The Federation