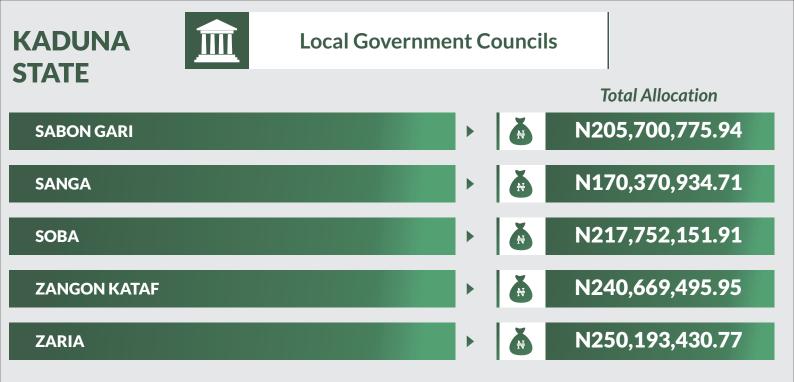

## **Federation Account** Allocation Committee (FAAC)

(OCTOBER 2018 Disbursement)

Report Date: December 2018

Data Source: National Bureau of Statistics / Office of The Accountant General of The Federation