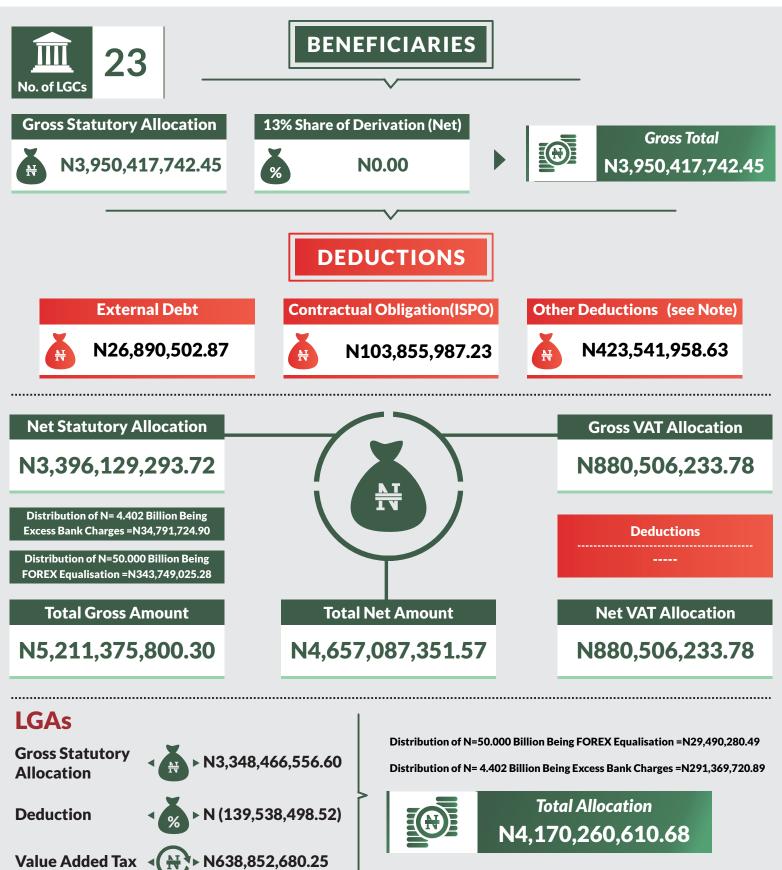

## **Federation Account** Allocation Committee (FAAC)

(OCTOBER 2018 Disbursement)

Report Date: December 2018

Data Source: National Bureau of Statistics / Office of The Accountant General of The Federation