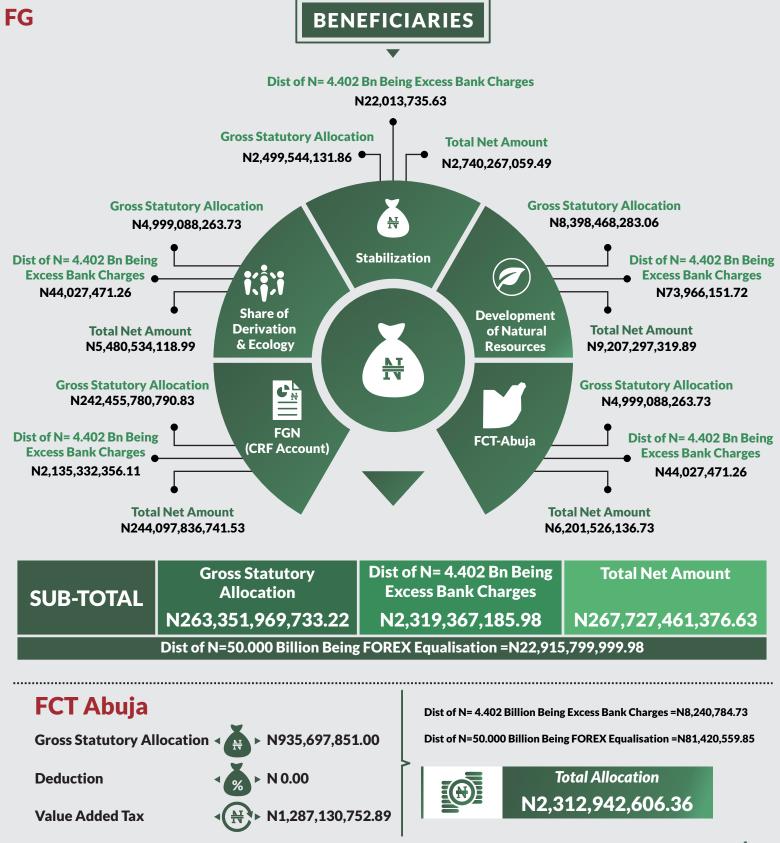

## **Federation Account** Allocation Committee (FAAC)

(OCTOBER 2018 Disbursement)

Report Date: December 2018

Data Source: National Bureau of Statistics / Office of The Accountant General of The Federation