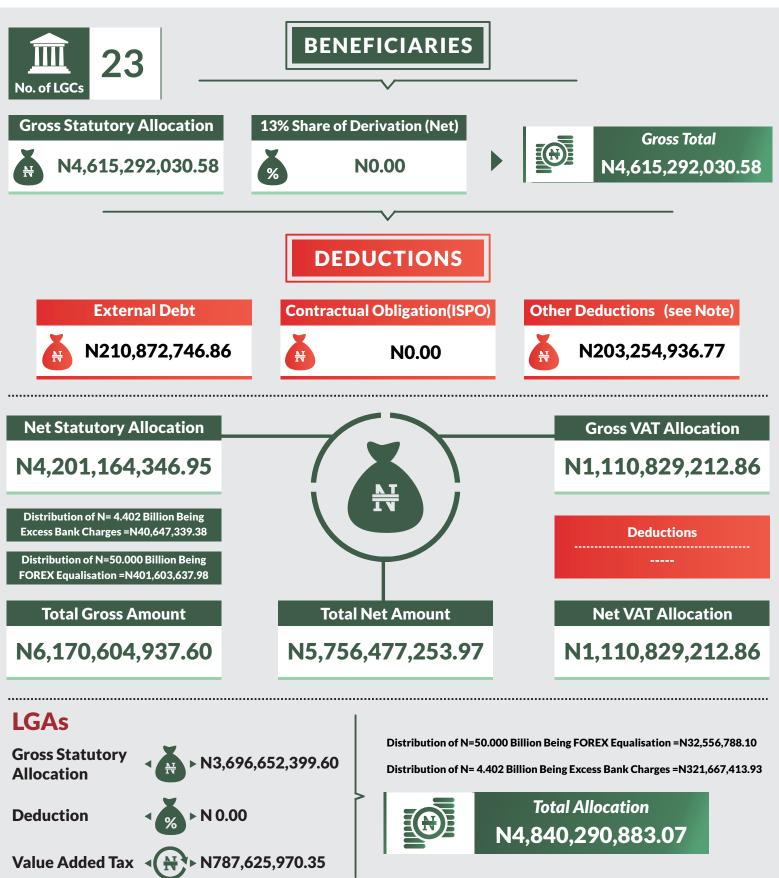

## **Federation Account** Allocation Committee (FAAC)

(OCTOBER 2018 Disbursement)

Report Date: December 2018

Data Source: National Bureau of Statistics / Office of The Accountant General of The Federation