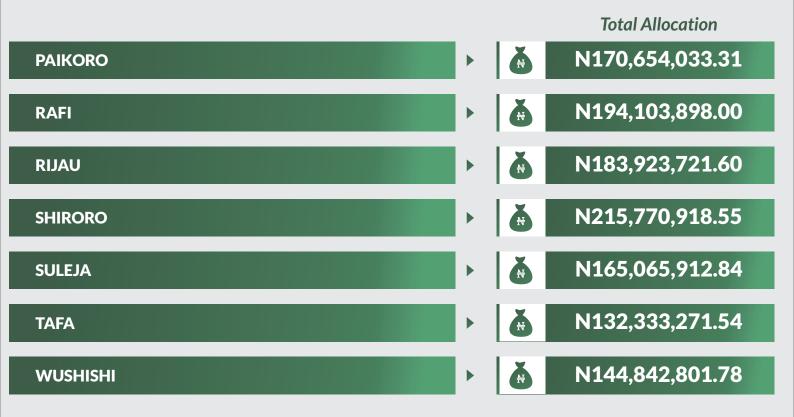

## **Federation Account** Allocation Committee (FAAC)

(OCTOBER 2018 Disbursement)

Report Date: December 2018

Data Source: National Bureau of Statistics / Office of The Accountant General of The Federation