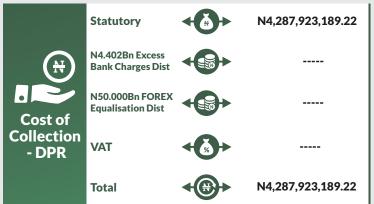

## **Federation Account** Allocation Committee (FAAC)

(OCTOBER 2018 Disbursement)

Report Date: December 2018

Data Source: National Bureau of Statistics / Office of The Accountant General of The Federation