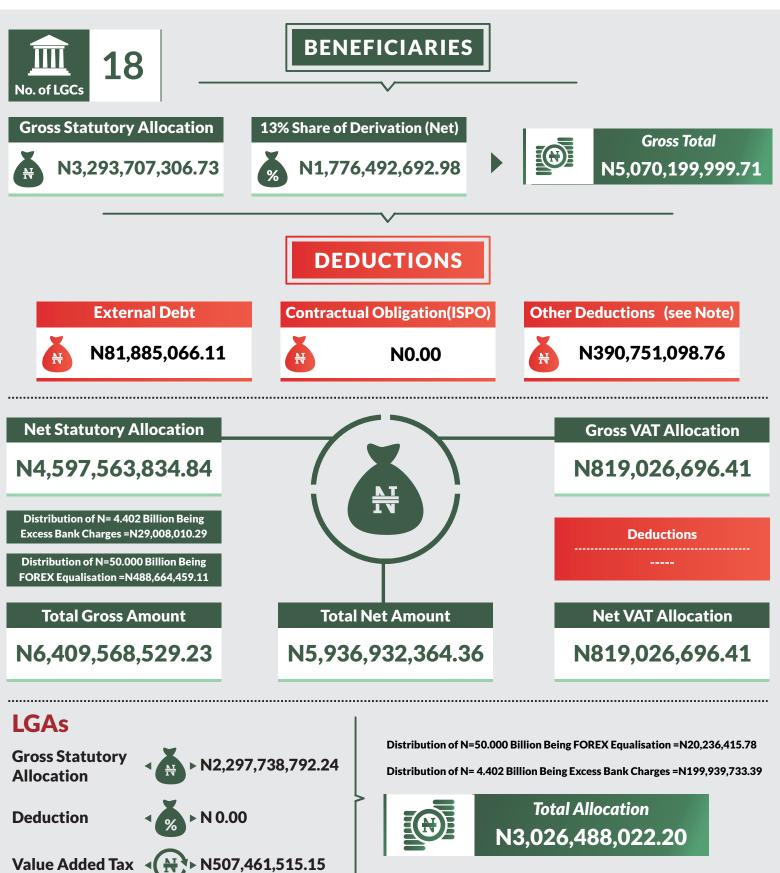

## **Federation Account** Allocation Committee (FAAC)

(OCTOBER 2018 Disbursement)

Report Date: December 2018

Data Source: National Bureau of Statistics / Office of The Accountant General of The Federation