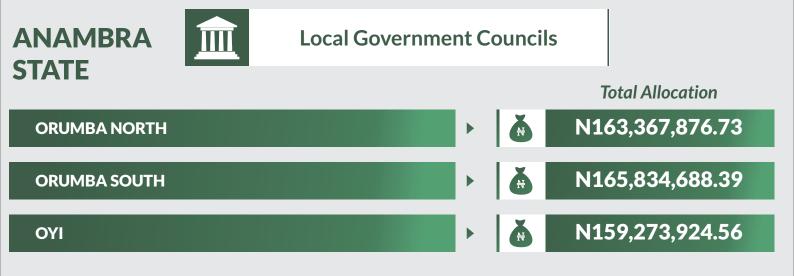

## **Federation Account** Allocation Committee (FAAC)

(OCTOBER 2018 Disbursement)

Report Date: December 2018

Data Source: National Bureau of Statistics / Office of The Accountant General of The Federation