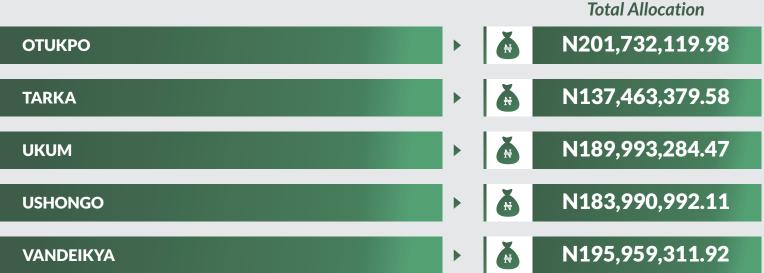

## **Federation Account** Allocation Committee (FAAC)

(OCTOBER 2018 Disbursement)

Report Date: December 2018

Data Source: National Bureau of Statistics / Office of The Accountant General of The Federation