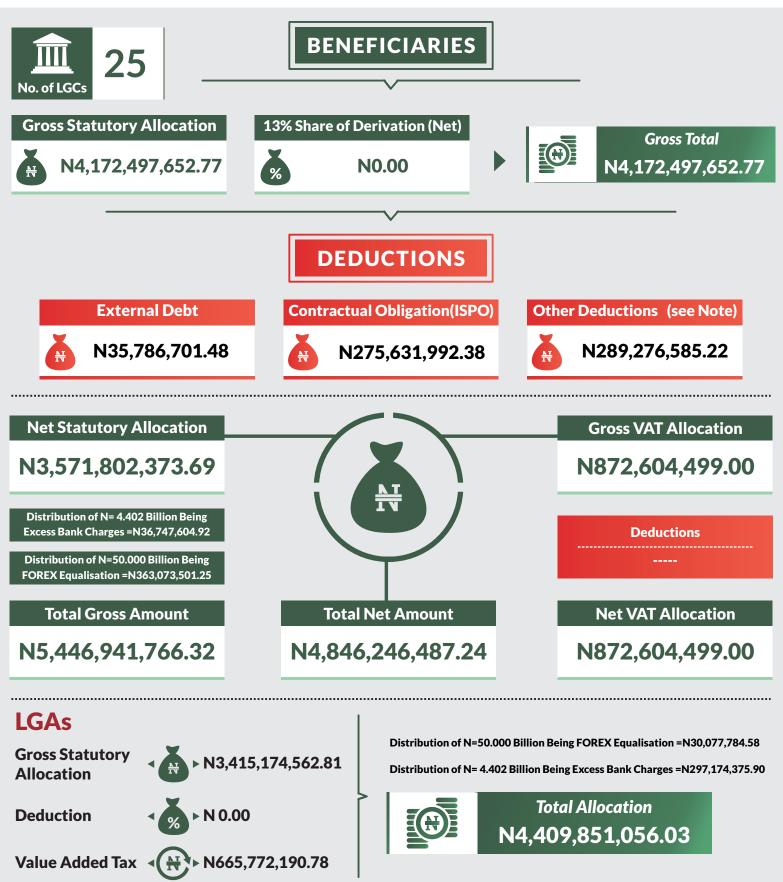

## **Federation Account** Allocation Committee (FAAC)

(OCTOBER 2018 Disbursement)

Report Date: December 2018

Data Source: National Bureau of Statistics / Office of The Accountant General of The Federation