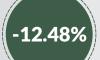

#### TOTAL STATE GENERATED REVENUE

Half Year 2018

N2.613,248,841.38

Half Year 2017

N2,985,941,401.76

Q1 2018

N1,199,006,773.57

Q2 2018

N1,414,242,067.81

Half Year Growth

# INTERNALLY GENERATED REVENUE AT STATE LEVEL Q2 2018 STATE RANKING BY HIGHEST IGR

|          | _                 |                   |             |
|----------|-------------------|-------------------|-------------|
| STATE    | 2018 HALF YEAR    | 2017 HALF YEAR    | YOY GROWTH% |
| _        | •                 | <b>V</b>          | <b>V</b>    |
| BENUE    | N6,063,706,047.79 | N7,472,792,088.93 | -18.86      |
| SOКОТО   | N5,650,194,408.20 | N3,702,247,581.97 | 52.62       |
| KOGI     | N5,447,595,376.12 | N4,919,298,641.98 | 10.74       |
| NIGER    | N4,860,625,474.31 | N3,185,476,752.90 | 52.59       |
| JIGAWA   | N4,801,750,587.15 | N3,548,749,484.00 | 35.31       |
| OSUN     | N4,773,933,316.89 | N4,014,530,700.26 | 18.92       |
| BAUCHI   | N4,606,440,801.12 | N3,407,156,605.26 | 35.20       |
| NASARAWA | N3,806,461,196.58 | N3,541,545,541.08 | 7.48        |
| KATSINA  | N3,486,838,454.00 | N2,782,536,380.76 | 25.31       |
| ADAMAWA  | N3,176,490,630.22 | N2,367,699,532.93 | 34.16       |
| BORNO    | N3,060,658,912.23 | N2,650,508,027.65 | 15.47       |
| EKITI    | N2,744,943,497.87 | N2,457,985,853.24 | 11.67       |
| ZAMFARA  | N2,657,193,441.39 | N2,060,136,251.33 | 28.98       |
| TARABA   | N2,613,248,841.38 | N2,985,941,401.76 | -12.48      |
| EBONYI   | N2,463,958,566.01 | N3,150,448,027.70 | -21.79      |
| GOMBE    | N2,394,741,972.41 | N1,699,449,806.03 | 40.91       |
| KEBBI    | N2,034,252,127.04 | N2,281,814,873.80 | -10.85      |
| YOBE     | N1,620,675,534.37 | N1,483,339,483.64 | 9.26        |