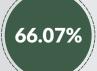

### TOTAL STATE GENERATED REVENUE

Half Year 2018

N16,004,494,455.38

Half Year 2017

N9,637,190,364.12

Q1 2018

N8,839,906,826.29

Q2 2018

N7.164,587,629.09

**Half Year** Growth