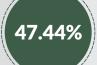

# INTERNALLY GENERATED REVENUE AT STATE LEVEL Q2 2018

**STATE RANKING BY HIGHEST IGR** 

| STATE       | 2018 HALF YEAR      | 2017 HALF YEAR      | YOY GROWTH% |
|-------------|---------------------|---------------------|-------------|
| •           | •                   | •                   | •           |
| LAGOS       | N196,395,165,273.69 | N168,025,303,441.70 | 16.88       |
| RIVERS      | N60,906,781,612.30  | N44,742,491,704.55  | 36.13       |
| OGUN        | N42,519,264,429.37  | N39,849,644,684.39  | 6.70        |
| FCT/ABUJA   | N35,311,038,813.97  | NA                  | NA          |
| DELTA       | N29,797,392,873.81  | N25,103,484,725.03  | 18.70       |
| KANO        | N18,554,536,104.89  | N11,107,753,040.09  | 67.04       |
| KADUNA      | N16,004,494,455.38  | N9,637,190,364.12   | 66.07       |
| EDO         | N13,808,683,449.28  | N13,015,045,733.72  | 6.10        |
| ОУО         | N12,379,880,256.06  | N10,818,648,986.70  | 14.43       |
| ENUGU       | N12,298,398,155.00  | N12,407,903,908.00  | -0.88       |
| AKWA IBOM   | N11,832,514,732.19  | N7,326,382,537.00   | 61.51       |
| KWARA       | N10,043,178,453.71  | N10,676,489,600.45  | -5.93       |
| CROSS RIVER | N9,757,803,229.03   | N6,617,965,537.87   | 47.44       |
| ONDO        | N9,417,419,808.77   | N5,078,010,539.09   | 85.45       |
| ANAMBRA     | N7,067,393,545.96   | N9,017,138,347.00   | -21.62      |
| IMO         | N7,012,181,192.27   | N4,227,842,511.28   | 65.86       |
| ABIA        | N6,977,004,259.07   | N7,954,890,490.00   | -12.29      |
| BAYELSA     | N6,874,239,819.63   | N5,403,977,808.47   | 27.21       |
| PLATEAU     | N6,269,659,317.32   | N5,111,211,378.96   | 22.66       |