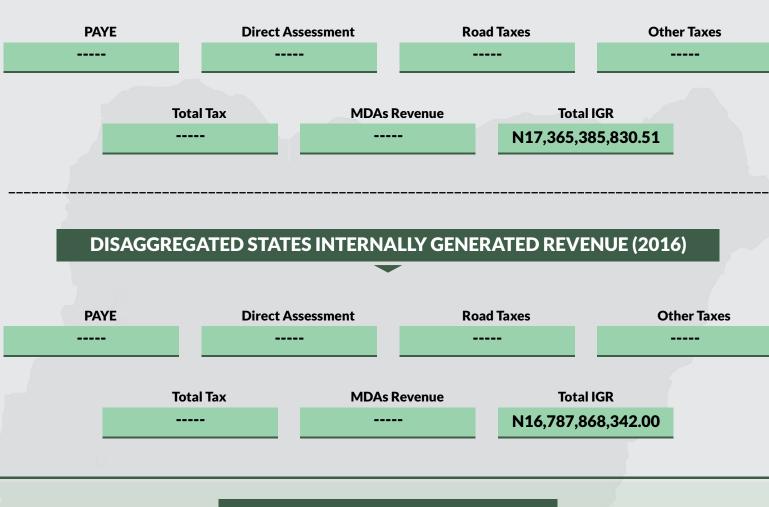

## **DISAGGREGATED STATES INTERNALLY GENERATED REVENUE (2016)**

**PAYE** N4,225,004,148.56 **Direct Assessment** 

N2,816,669,432.37

**Road Taxes** 

N1,695,949,787.54

**Other Taxes** 

N2,077,140,322.36

**Total Tax** 

N10,814,763,690.83

**MDAs Revenue** 

N1,880,075,848.57

**Total IGR** 

N12,694,839,539.40