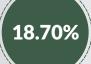

# INTERNALLY GENERATED REVENUE AT STATE LEVEL Q2 2018

**STATE RANKING BY HIGHEST IGR** 

| STATE       | 2018 HALF YEAR      | 2017 HALF YEAR      | YOY GROWTH% |
|-------------|---------------------|---------------------|-------------|
| •           | •                   | •                   | •           |
| LAGOS       | N196,395,165,273.69 | N168,025,303,441.70 | 16.88       |
| RIVERS      | N60,906,781,612.30  | N44,742,491,704.55  | 36.13       |
| OGUN        | N42,519,264,429.37  | N39,849,644,684.39  | 6.70        |
| FCT/ABUJA   | N35,311,038,813.97  | NA                  | NA          |
| DELTA       | N29,797,392,873.81  | N25,103,484,725.03  | 18.70       |
| KANO        | N18,554,536,104.89  | N11,107,753,040.09  | 67.04       |
| KADUNA      | N16,004,494,455.38  | N9,637,190,364.12   | 66.07       |
| EDO         | N13,808,683,449.28  | N13,015,045,733.72  | 6.10        |
| ОУО         | N12,379,880,256.06  | N10,818,648,986.70  | 14.43       |
| ENUGU       | N12,298,398,155.00  | N12,407,903,908.00  | -0.88       |
| AKWA IBOM   | N11,832,514,732.19  | N7,326,382,537.00   | 61.51       |
| KWARA       | N10,043,178,453.71  | N10,676,489,600.45  | -5.93       |
| CROSS RIVER | N9,757,803,229.03   | N6,617,965,537.87   | 47.44       |
| ONDO        | N9,417,419,808.77   | N5,078,010,539.09   | 85.45       |
| ANAMBRA     | N7,067,393,545.96   | N9,017,138,347.00   | -21.62      |
| IMO         | N7,012,181,192.27   | N4,227,842,511.28   | 65.86       |
| ABIA        | N6,977,004,259.07   | N7,954,890,490.00   | -12.29      |
| BAYELSA     | N6,874,239,819.63   | N5,403,977,808.47   | 27.21       |
| PLATEAU     | N6,269,659,317.32   | N5,111,211,378.96   | 22.66       |