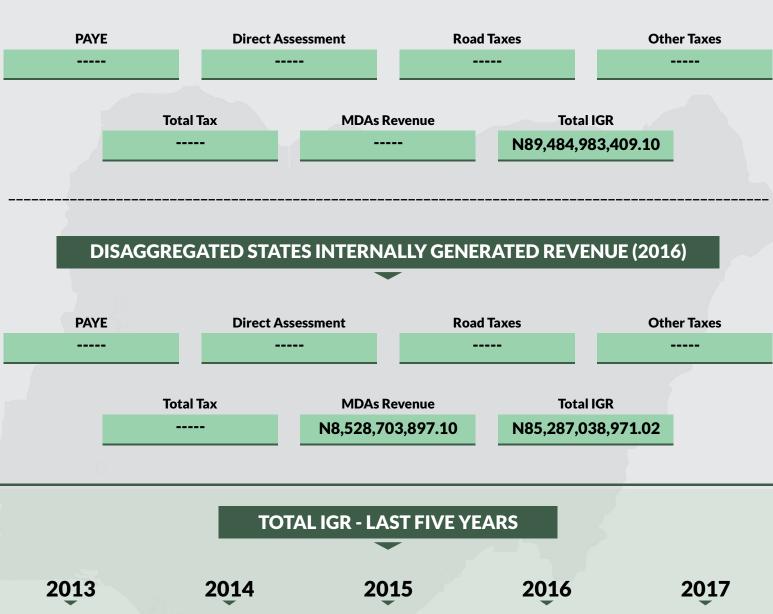

## **DISAGGREGATED STATES INTERNALLY GENERATED REVENUE (2016)**

**PAYE** N4,225,004,148.56 **Direct Assessment** 

N2,816,669,432.37

**Road Taxes** 

N1,695,949,787.54

**Other Taxes** 

N2,077,140,322.36

**Total Tax** 

N10,814,763,690.83

**MDAs Revenue** 

N1,880,075,848.57

**Total IGR** 

N12,694,839,539.40

## **TOTAL IGR - LAST FIVE YEARS**

2013

2014

2015

2016

2017

N12,371,194,895.08

N13,349,444,263.72

N12,694,839,539.40

N14,917,141,805.80