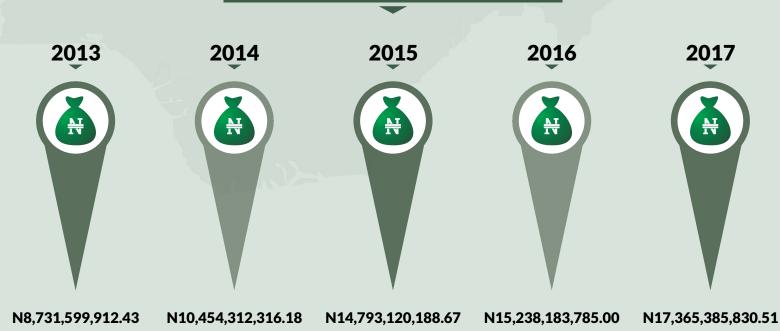

## **TOTAL IGR - LAST FIVE YEARS**

2013

2014

2015

2016

2017

N12,371,194,895.08

N13,349,444,263.72

N12,694,839,539.40

N14,917,141,805.80