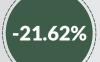

# INTERNALLY GENERATED REVENUE AT STATE LEVEL Q2 2018

**STATE RANKING BY HIGHEST IGR** 

| STATE       | 2018 HALF YEAR      | 2017 HALF YEAR      | YOY GROWTH% |
|-------------|---------------------|---------------------|-------------|
| •           | •                   | •                   | •           |
| LAGOS       | N196,395,165,273.69 | N168,025,303,441.70 | 16.88       |
| RIVERS      | N60,906,781,612.30  | N44,742,491,704.55  | 36.13       |
| OGUN        | N42,519,264,429.37  | N39,849,644,684.39  | 6.70        |
| FCT/ABUJA   | N35,311,038,813.97  | NA                  | NA          |
| DELTA       | N29,797,392,873.81  | N25,103,484,725.03  | 18.70       |
| KANO        | N18,554,536,104.89  | N11,107,753,040.09  | 67.04       |
| KADUNA      | N16,004,494,455.38  | N9,637,190,364.12   | 66.07       |
| EDO         | N13,808,683,449.28  | N13,015,045,733.72  | 6.10        |
| ОУО         | N12,379,880,256.06  | N10,818,648,986.70  | 14.43       |
| ENUGU       | N12,298,398,155.00  | N12,407,903,908.00  | -0.88       |
| AKWA IBOM   | N11,832,514,732.19  | N7,326,382,537.00   | 61.51       |
| KWARA       | N10,043,178,453.71  | N10,676,489,600.45  | -5.93       |
| CROSS RIVER | N9,757,803,229.03   | N6,617,965,537.87   | 47.44       |
| ONDO        | N9,417,419,808.77   | N5,078,010,539.09   | 85.45       |
| ANAMBRA     | N7,067,393,545.96   | N9,017,138,347.00   | -21.62      |
| IMO         | N7,012,181,192.27   | N4,227,842,511.28   | 65.86       |
| ABIA        | N6,977,004,259.07   | N7,954,890,490.00   | -12.29      |
| BAYELSA     | N6,874,239,819.63   | N5,403,977,808.47   | 27.21       |
| PLATEAU     | N6,269,659,317.32   | N5,111,211,378.96   | 22.66       |