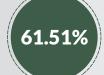

# INTERNALLY GENERATED REVENUE AT STATE LEVEL Q2 2018

**STATE RANKING BY HIGHEST IGR** 

| STATE       | 2018 HALF YEAR      | 2017 HALF YEAR      | YOY GROWTH% |
|-------------|---------------------|---------------------|-------------|
| •           | •                   | •                   | •           |
| LAGOS       | N196,395,165,273.69 | N168,025,303,441.70 | 16.88       |
| RIVERS      | N60,906,781,612.30  | N44,742,491,704.55  | 36.13       |
| OGUN        | N42,519,264,429.37  | N39,849,644,684.39  | 6.70        |
| FCT/ABUJA   | N35,311,038,813.97  | NA                  | NA          |
| DELTA       | N29,797,392,873.81  | N25,103,484,725.03  | 18.70       |
| KANO        | N18,554,536,104.89  | N11,107,753,040.09  | 67.04       |
| KADUNA      | N16,004,494,455.38  | N9,637,190,364.12   | 66.07       |
| EDO         | N13,808,683,449.28  | N13,015,045,733.72  | 6.10        |
| ОУО         | N12,379,880,256.06  | N10,818,648,986.70  | 14.43       |
| ENUGU       | N12,298,398,155.00  | N12,407,903,908.00  | -0.88       |
| AKWA IBOM   | N11,832,514,732.19  | N7,326,382,537.00   | 61.51       |
| KWARA       | N10,043,178,453.71  | N10,676,489,600.45  | -5.93       |
| CROSS RIVER | N9,757,803,229.03   | N6,617,965,537.87   | 47.44       |
| ONDO        | N9,417,419,808.77   | N5,078,010,539.09   | 85.45       |
| ANAMBRA     | N7,067,393,545.96   | N9,017,138,347.00   | -21.62      |
| IMO         | N7,012,181,192.27   | N4,227,842,511.28   | 65.86       |
| ABIA        | N6,977,004,259.07   | N7,954,890,490.00   | -12.29      |
| BAYELSA     | N6,874,239,819.63   | N5,403,977,808.47   | 27.21       |
| PLATEAU     | N6,269,659,317.32   | N5,111,211,378.96   | 22.66       |