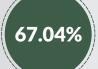

### TOTAL STATE GENERATED REVENUE

Half Year 2018

N18,554,536,104.89

Half Year 2017

N11,107,753,040.09

Q1 2018

N9,292,824,304.63

Q2 2018

N9,261,711,800.26

**Half Year** Growth

# INTERNALLY GENERATED REVENUE AT STATE LEVEL Q2 2018

**STATE RANKING BY HIGHEST IGR** 

| STATE       | 2018 HALF YEAR      | 2017 HALF YEAR      | YOY GROWTH% |
|-------------|---------------------|---------------------|-------------|
| •           | •                   | •                   | •           |
| LAGOS       | N196,395,165,273.69 | N168,025,303,441.70 | 16.88       |
| RIVERS      | N60,906,781,612.30  | N44,742,491,704.55  | 36.13       |
| OGUN        | N42,519,264,429.37  | N39,849,644,684.39  | 6.70        |
| FCT/ABUJA   | N35,311,038,813.97  | NA                  | NA          |
| DELTA       | N29,797,392,873.81  | N25,103,484,725.03  | 18.70       |
| KANO        | N18,554,536,104.89  | N11,107,753,040.09  | 67.04       |
| KADUNA      | N16,004,494,455.38  | N9,637,190,364.12   | 66.07       |
| EDO         | N13,808,683,449.28  | N13,015,045,733.72  | 6.10        |
| ОУО         | N12,379,880,256.06  | N10,818,648,986.70  | 14.43       |
| ENUGU       | N12,298,398,155.00  | N12,407,903,908.00  | -0.88       |
| AKWA IBOM   | N11,832,514,732.19  | N7,326,382,537.00   | 61.51       |
| KWARA       | N10,043,178,453.71  | N10,676,489,600.45  | -5.93       |
| CROSS RIVER | N9,757,803,229.03   | N6,617,965,537.87   | 47.44       |
| ONDO        | N9,417,419,808.77   | N5,078,010,539.09   | 85.45       |
| ANAMBRA     | N7,067,393,545.96   | N9,017,138,347.00   | -21.62      |
| IMO         | N7,012,181,192.27   | N4,227,842,511.28   | 65.86       |
| ABIA        | N6,977,004,259.07   | N7,954,890,490.00   | -12.29      |
| BAYELSA     | N6,874,239,819.63   | N5,403,977,808.47   | 27.21       |
| PLATEAU     | N6,269,659,317.32   | N5,111,211,378.96   | 22.66       |