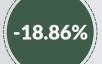

# INTERNALLY GENERATED REVENUE AT STATE LEVEL Q2 2018 STATE RANKING BY HIGHEST IGR

|          | _                 |                   |             |
|----------|-------------------|-------------------|-------------|
| STATE    | 2018 HALF YEAR    | 2017 HALF YEAR    | YOY GROWTH% |
| _        | •                 | <b>V</b>          | <b>V</b>    |
| BENUE    | N6,063,706,047.79 | N7,472,792,088.93 | -18.86      |
| SOКОТО   | N5,650,194,408.20 | N3,702,247,581.97 | 52.62       |
| KOGI     | N5,447,595,376.12 | N4,919,298,641.98 | 10.74       |
| NIGER    | N4,860,625,474.31 | N3,185,476,752.90 | 52.59       |
| JIGAWA   | N4,801,750,587.15 | N3,548,749,484.00 | 35.31       |
| OSUN     | N4,773,933,316.89 | N4,014,530,700.26 | 18.92       |
| BAUCHI   | N4,606,440,801.12 | N3,407,156,605.26 | 35.20       |
| NASARAWA | N3,806,461,196.58 | N3,541,545,541.08 | 7.48        |
| KATSINA  | N3,486,838,454.00 | N2,782,536,380.76 | 25.31       |
| ADAMAWA  | N3,176,490,630.22 | N2,367,699,532.93 | 34.16       |
| BORNO    | N3,060,658,912.23 | N2,650,508,027.65 | 15.47       |
| EKITI    | N2,744,943,497.87 | N2,457,985,853.24 | 11.67       |
| ZAMFARA  | N2,657,193,441.39 | N2,060,136,251.33 | 28.98       |
| TARABA   | N2,613,248,841.38 | N2,985,941,401.76 | -12.48      |
| EBONYI   | N2,463,958,566.01 | N3,150,448,027.70 | -21.79      |
| GOMBE    | N2,394,741,972.41 | N1,699,449,806.03 | 40.91       |
| KEBBI    | N2,034,252,127.04 | N2,281,814,873.80 | -10.85      |
| YOBE     | N1,620,675,534.37 | N1,483,339,483.64 | 9.26        |