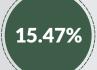

#### **TOTAL STATE GENERATED REVENUE**

Half Year 2018

N3,060,658,912.23

Half Year 2017

N2,650,508,027.65

Q12018

N1,499,060,122.50

Q2 2018

N1,561,598,789.73

Half Year Growth

2017

N4,983,331,049.24