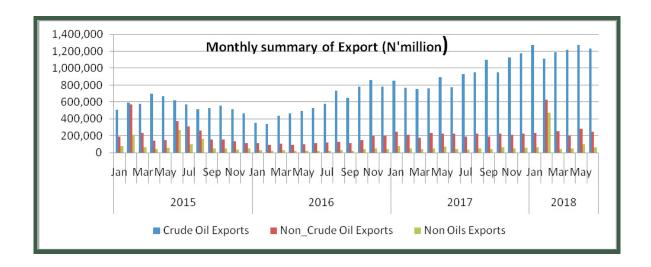

Exports in the first quarter of 2018 was still dominated by Crude oil (N3,728.5 billion of 83.5%).

### **Exports Classified by Standard International Trade Classification and Country of Origin**

In the reviewing quarter, mineral products accounted for N4,275.3 billion or 95.8% of the total export from Nigeria. This category of export was dominated by Crude Oil exports which contributed N3,728.4 billion or 83.5% of total exports. The second largest component of export in Q2 2018 were vegetable products, which recorded N65.45 billion or 1.5% of the total export in the reviewing quarter.