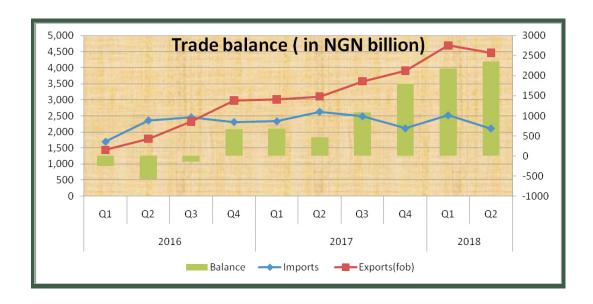

### **Total Trade and Trade Balance**

- The total value of Nigeria's merchandise trade was N6,569.98 billion in the second quarter of 2018, which was a -8.89% contraction from the figure recorded in Q1, 2018 (N7,211.12 billion) and a 14.56% growth from Q2, 2017 (N5,734.80 billion).
- The contraction of total trade in the reviewing quarter was mainly driven by the decline in both imports and exports.
- The trade balance in Q2, 2018 was a surplus of N2,356.60 billion, which is an 8.36% increase from the figure in Q1, 2018 (N2,174.60 billion) and a 399.82% increase from the figure in Q1, 2017 (N471.48 billion).

The total value of Nigeria's external trade in goods amounted to N6,569.98 billion in the second Quarter of 2018, which is a decrease of N641.1 billion or -8.9% from the N7,211 billion recorded in the first quarter of 2018. The total trade value in Q2, 2018 also shows a 14.56% growth compared to the amount of N5,734.80 billion recorded in same quarter last year.

The Trade balance in Q2, 2018 was N2,356.6 billion, which increased by 8.36% from Q1 2018 and 399.82% over the same quarter in 2017. The quarter and quarter increase of trade balance in the reviewing quarter was driven by the slower decline in exports compared to a higher decline in imports.

The total value of exports in the quarter under review was N4,463.3 billion, representing a -4.9% contraction over Q12018 and a 43.8% growth compared to Q22017.

Likewise, the total import component in the first quarter (N2,106.7 billion) also recorded a decline of - 16.3%% on a quarter on quarter basis, and -19.9% year on year.