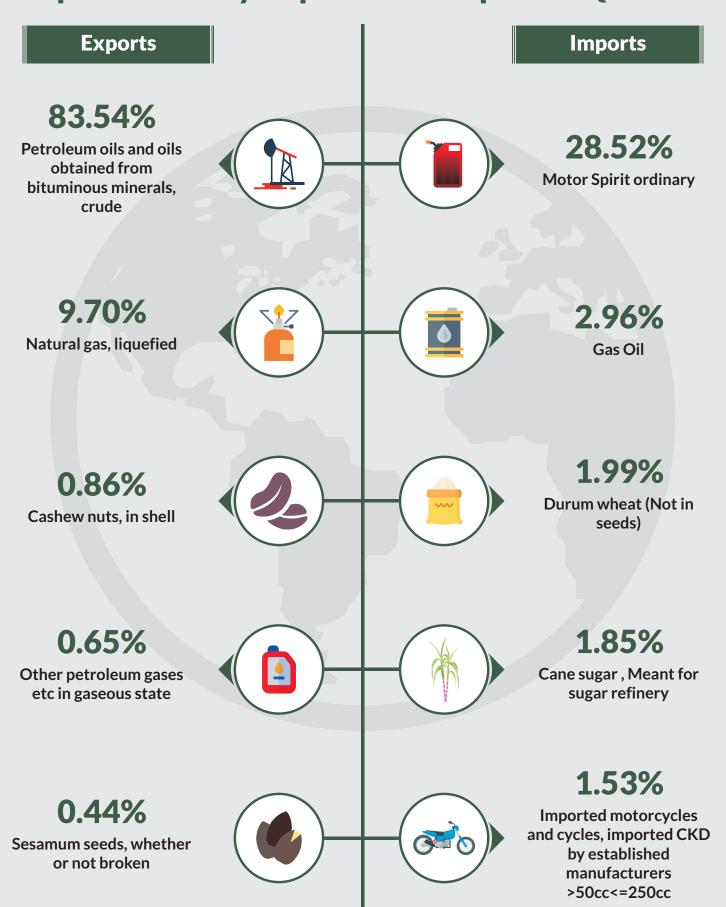

|         |            | 2018 Export Second Quarter                                                       |                      |                          |
|---------|------------|----------------------------------------------------------------------------------|----------------------|--------------------------|
|         |            | ·                                                                                |                      |                          |
| B       | 11040      |                                                                                  | Value (₦)            | 0/ Oh                    |
| Ranking | HS10       | Products                                                                         |                      | % Share of Total Exports |
|         |            |                                                                                  |                      |                          |
| 1st     | 2709000000 | Petroleum oils and oils obtained from bituminous minerals, crude                 | 3,728,546,525,496.27 | 83.54                    |
|         |            |                                                                                  |                      |                          |
| 2nd     | 2711110000 | Natural gas, liquefied                                                           | 433,038,108,178.00   | 9.70                     |
|         |            |                                                                                  |                      |                          |
| 3rd     | 0801310000 | Cashew nuts, in shell                                                            | 38,495,599,322.03    | 0.86                     |
|         |            |                                                                                  |                      |                          |
| 441-    | 2744200000 |                                                                                  | 20 470 047 002 00    | 0.65                     |
| 4th     | 2711290000 | Other petroleum gases etc in gaseous state                                       | 29,176,017,662.00    | 0.65                     |
|         |            |                                                                                  |                      |                          |
| 5th     | 1207400000 | Sesamum seeds, whether or not broken                                             | 19,486,931,460.67    | 0.44                     |
|         |            |                                                                                  |                      |                          |
| 6th     | 2711120000 | Propane, liquefied                                                               | 15,605,713,555.00    | 0.35                     |
|         |            |                                                                                  |                      |                          |
| 7th     | 2711130000 | Butanes, liquefied                                                               | 12,145,250,881.00    | 0.27                     |
|         |            |                                                                                  |                      |                          |
| 8th     | 3102100000 | Urea, whether or not in aqueous solution                                         | 11,259,416,445.20    | 0.25                     |
| Otti    | 3102100000 | orea, whether or not in aqueous solution                                         | 11,233,410,443.20    | 0.23                     |
|         |            |                                                                                  |                      |                          |
| 9th     | 2710193900 | Other lubricating oils                                                           | 10,892,050,001.32    | 0.24                     |
|         |            |                                                                                  |                      |                          |
| 10th    | 2716000000 | Electrical energy (optional heading)                                             | 10,498,249,381.30    | 0.24                     |
|         |            |                                                                                  |                      |                          |
| 11th    | 2707400000 | Naphthalene                                                                      | 9,236,138,674.00     | 0.21                     |
|         |            |                                                                                  |                      |                          |
| 12th    | 2711190000 | Other Liquefied petroleum gases and other gaseous hydrocarbons                   | 8,830,349,747.00     | 0.20                     |
|         |            |                                                                                  |                      |                          |
| 13th    | 2402200000 | Cigarettes containing tabases                                                    | 7,682,555,894.88     | 0.47                     |
| 13011   | 2402200000 | Cigarettes containing tobacco                                                    | 7,002,000,004.00     | 0.17                     |
|         |            |                                                                                  |                      |                          |
| 14th    | 1801001100 | Superior quality raw cocoa beans                                                 | 6,835,307,341.17     | 0.15                     |
|         |            |                                                                                  |                      |                          |
| 15th    | 4113100000 | Leather further prepared after tanning/crusting without wool on of goats or kids | 6,283,728,038.75     | 0.14                     |
|         |            |                                                                                  |                      |                          |
|         |            |                                                                                  |                      |                          |
|         |            |                                                                                  |                      |                          |

| 2018    | Import Seco | nd Quarter                                                                                   |                    |                          |
|---------|-------------|----------------------------------------------------------------------------------------------|--------------------|--------------------------|
|         |             |                                                                                              |                    |                          |
| Ranking | HS10        | Products                                                                                     | Value (¥)          | % Share of Total Imports |
|         |             |                                                                                              |                    |                          |
| 1st     | 2710115000  | Motor Spirit ordinary                                                                        | 718,124,114,101.90 | 28.52                    |
|         |             |                                                                                              |                    |                          |
| 2nd     | 2710192100  | Gas Oil                                                                                      | 74,584,063,256.40  | 2.96                     |
|         |             |                                                                                              |                    |                          |
| 3rd     | 1001190000  | Durum wheat (Not in seeds)                                                                   | 49,997,028,579.00  | 1.99                     |
|         |             |                                                                                              |                    |                          |
| 4th     | 1701141000  | Cane sugar specified in Subheading Note 2 to Chapter 17, Meant for sugar refinery            | 46,681,237,209.00  | 1.85                     |
| 5th     | 8711201000  | Imported motorcycles and cycles, imported CKD by established manufacturers >50cc<=250cc      | 38,564,822,691.00  | 1.53                     |
| 501     | 0711201000  | Imported motorcycles and cycles, imported CKD by established manufacturers >3000~23000       | 30,304,022,031.00  | 1.55                     |
| 6th     | 1001110000  | Durum wheat, Seed                                                                            | 35,463,379,012.00  | 1.41                     |
|         |             |                                                                                              |                    |                          |
| 7th     | 3808939000  | Other Herbicides, antisprouting products and plantgr                                         | 31,192,034,189.00  | 1.24                     |
|         |             |                                                                                              |                    |                          |
| 8th     | 8703332000  | Used Vehicles, with diesel or semidiesel engine, of cylinder capacity >2500cc                | 29,540,197,752.00  | 1.17                     |
|         |             |                                                                                              |                    |                          |
| 9th     | 2710193100  | Lubricating oils to be mixed                                                                 | 29,153,079,655.00  | 1.16                     |
|         |             |                                                                                              |                    |                          |
| 10th    | 8517700000  | Parts of machines for the reception, conversion & transmission or regeration of voice images | 26,773,603,273.00  | 1.06                     |
| 11th    | 3902100000  | Polypropylene, in primary forms                                                              | 20,068,112,389.00  | 0.80                     |
|         |             | , orpreprietal in plantary terms                                                             |                    | 0.00                     |
| 12th    | 0402211000  | Milk & cream in powder>1.5% fat not contain sweetening matter specially made for infants     | 18,437,399,536.00  | 0.73                     |
|         |             |                                                                                              |                    |                          |
| 13th    | 0303540000  | Mackerel (Scomber scombrus, Scomber australasicus, Scomber japonicus) meat, frozen.          | 17,589,136,787.00  | 0.70                     |
|         |             |                                                                                              |                    |                          |
| 14th    | 4802570000  | Other paper and paperboard weighing 40g/m2 or more but not more than 150g/m2                 | 14,547,483,442.00  | 0.58                     |
|         |             |                                                                                              |                    |                          |
| 15th    | 3901100000  | Polyethylene having a specific gravity <0.94, in primary forms                               | 14,253,730,623.00  | 0.57                     |