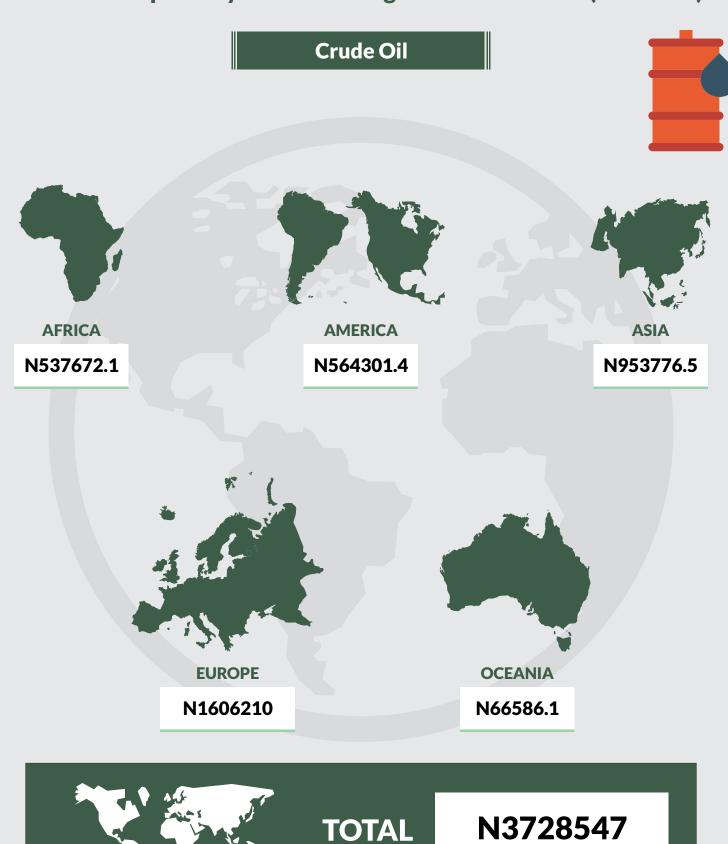

**AFRICA** 

N18,500.80

**AMERICA** 

N42,574.90

**ASIA** 

N244,068.01

**EUROPE** 

N201,444.01

**OCEANIA** 

N9,738.94

**TOTAL** 

N516,326.67

**Sectorial Imports by Economic Regions of the World (N'million)** 

AFRICA N21787.63

**AMERICA** 

N42574.9

ASIA

N244068

**EUROPE** 

N201444

**OCEANIA** 

N6452.109

**TOTAL** 

N516326.7