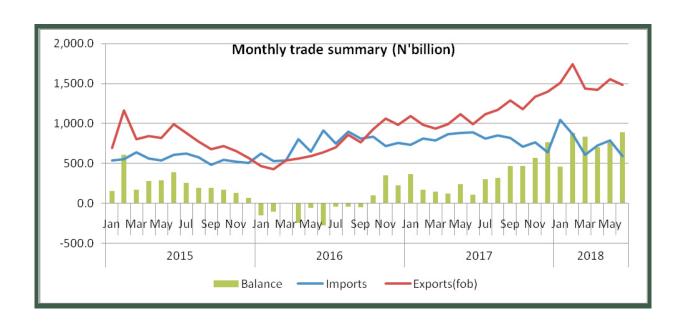

The total value of Nigeria's external trade in goods amounted to N6,569.98 billion in the second Quarter of 2018, which is a decrease of N641.1 billion or -8.9% from the N7,211 billion recorded in the first quarter of 2018. The total trade value in Q2, 2018 also shows a 14.56% growth compared to the amount of N5,734.80 billion recorded in same quarter last year.

The Trade balance in Q2, 2018 was N2,356.6 billion, which increased by 8.36% from Q1 2018 and 399.82% over the same quarter in 2017. The quarter and quarter increase of trade balance in the reviewing quarter was driven by the slower decline in exports compared to a higher decline in imports.

The total value of exports in the quarter under review was N4,463.3 billion, representing a -4.9% contraction over Q12018 and a 43.8% growth compared to Q22017.

Likewise, the total import component in the first quarter (N2,106.7 billion) also recorded a decline of - 16.3%% on a quarter on quarter basis, and -19.9% year on year.