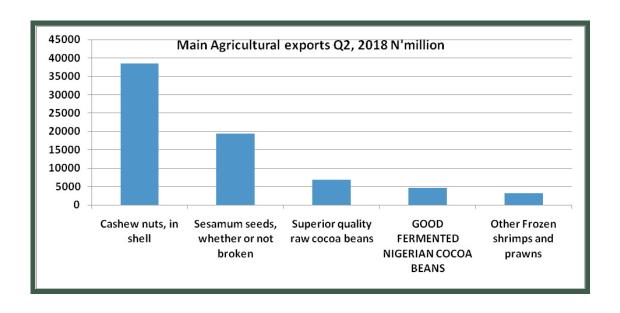

## **Major Trade Agricultural Products.**

Sesamum seeds

N19,486.93

Cashew nuts, in shell

N38,495.60

Nigerian Cocoa beans

N4,631.56

Other quality raw cocoa beans

N1,641.36

Superior quality raw cocoa beans

N6,835.31

Frozen shrimps and prawn

N3,152.28

The total value of imports into Nigeria in the second quarter stood at N2,106.7 billion, of which N426.9 billion imports were mineral fuel (20.26% of the total import) and N600.6 billion were machinery and transport equipment (28.5% of the total import), while Chemical and Related Product imports accounted for 7.7% of total imports.

# **Major Traded Agriculture Products**

|     |                                      | Value(N'm) |
|-----|--------------------------------------|------------|
|     | Cashew nuts, in shell                | 38,495.60  |
|     |                                      |            |
|     | Sesamum seeds, whether or not broken | 19,486.93  |
|     |                                      |            |
|     | Superior quality raw cocoa beans     | 6,835.31   |
|     |                                      |            |
| 222 | Good Fermented Nigerian              | 4,631.56   |
|     | Cocoa Beans                          | 1,002.00   |
|     |                                      |            |
|     | Other Frozen shrimps and prawns      | 3,152.28   |
|     |                                      |            |
|     | Other quality raw cocoa beans        | 1,641.36   |
|     |                                      |            |
|     | Soya beans seed                      | 1,512.66   |
|     |                                      |            |
|     | Ginger                               | 1,128.31   |
|     | Onigei                               | 1,120.31   |
|     |                                      |            |
|     | Natural cocoa butter                 | 1,123.87   |