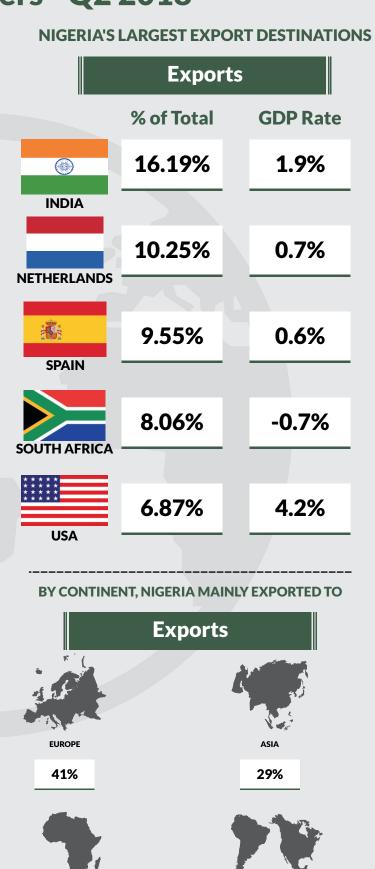

### Major Export Trading Partners and % share to Q2, 2018 Export Trade.

| - | India | 16.19% |
|---|-------|--------|
|   |       |        |

- Netherlands 10.25%

- Spain 9.55%

- South Africa 8.06%

- United States 6.87%

Exports by country of destination showed that Nigeria exported goods in Q2 2018 mainly to India, Netherlands, Spain, South Africa and United States valued at N722.6 billion or 16.2%, N457.6 billion or 10.3%, N426.1 billion or 9.6%, N359.8 billion or 8.1% and N306.5 billion or 6.9% respectively. These five countries accounted for 50.9% of the total exports in Q2, 2018.

Nigeria exported most products to Europe, Asia and Africa which accounted for N1,849.1 billion or 41.4%, N1,283.9 billion or 28.8% and 639.3 or 14.3% respectively. However, within Africa, Nigeria exported goods valued at N265.1 to ECOWAS member states representing 41.5% of the total export trade to Africa.