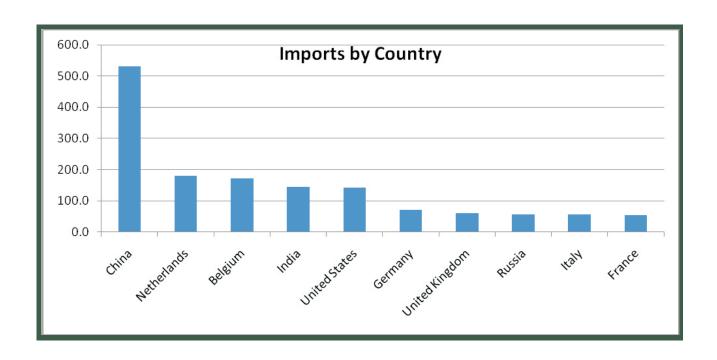

Asia, Europe and America continued to dominate as import destination into Nigeria in the reviewing quarter, accounting for 44.4%, 38.3% and 10.5% respectively.

In the second quarter, the top five import destination for Nigeria was China, Netherlands, Belgium, India and United States which respectively accounted for N531.6 billion or 25.2%, N181 billion or 8.6%, N170.9 billion or 8.1%, N145.0 billion or 6.9% and N141.5 billion or 6.7%. Import trade from African Countries stood at N109.1 billion or 5.2% while imports from the region of ECOWAS amounted to N14.2 billion or 0.4% of total imports.

#### 2018 Import Second Quarter

| Ranking | Code | Country of Origin | Value( ₦)       | % Share of Total Imports |
|---------|------|-------------------|-----------------|--------------------------|
| 1st     | CN   | China             | 531,550,838,754 | 25.2                     |
| 2nd     | NL   | Netherlands       | 181,000,808,570 | 8.6                      |
| 3rd     | BE   | Belgium           | 170,888,140,054 | 8.1                      |
| 4th     | IN   | India             | 145,023,781,711 | 6.9                      |
| 5th     | US   | United States     | 141,582,155,106 | 6.7                      |
| 6th     | DE   | Germany           | 70,995,272,740  | 3.4                      |
| 7th     | GB   | United Kingdom    | 59,536,127,628  | 2.8                      |
| 8th     | RU   | Russia            | 56,541,840,753  | 2.7                      |
| 9th     | IT   | Italy             | 55,774,502,846  | 2.6                      |
| 10th    | FR   | France            | 53,908,252,408  | 2.6                      |

|        | 2018 Import Second Quarter |                     |                    |             |             |  |  |  |  |
|--------|----------------------------|---------------------|--------------------|-------------|-------------|--|--|--|--|
|        | Rankins                    | country of C        | Jalue M            | oloshare in | atal godits |  |  |  |  |
| 1st    | CN                         | China               | 531,550,838,753.53 | 25.23       |             |  |  |  |  |
| 2nd    | NL                         | Netherlands         | 181,000,808,570.16 | 8.59        |             |  |  |  |  |
| 3rd    | BE                         | Belgium             | 170,888,140,053.53 | 8.11        |             |  |  |  |  |
| 4th    | IN                         | India               | 145,023,781,711.41 | 6.88        |             |  |  |  |  |
| 5th    | US                         | United States       | 141,582,155,106.18 | 6.72        |             |  |  |  |  |
| 6th    | DE                         | Germany             | 70,995,272,739.92  | 3.37        |             |  |  |  |  |
| 7th    | GB                         | United Kingdom      | 59,536,127,627.72  | 2.83        |             |  |  |  |  |
| 8th    | RU                         | Russia              | 56,541,840,753.00  | 2.68        |             |  |  |  |  |
| 9th    | IT                         | Italy               | 55,774,502,846.20  | 2.65        |             |  |  |  |  |
| 10th   | FR                         | France              | 53,908,252,408.15  | 2.56        |             |  |  |  |  |
| % of 1 | Гор ter                    | n countries in tota | limports           | 69.63 70.8  |             |  |  |  |  |
|        |                            |                     |                    |             |             |  |  |  |  |