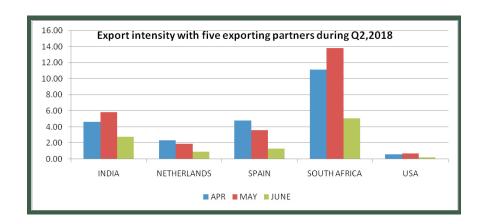

#### **Export Intensity Index with Five Major Trading Partners**

The export intensity index compares the share of exports to each country in Nigeria's total exports, with the share of world exports going to that country, and therefore gives a measure of the importance of that country to Nigeria as an export destination. A higher number denotes a stronger relationship, and an index of one indicates that exports to that country are what would be expected given global trade patterns.

The export intensities of Nigeria showed Nigeria had a strong export relationship with India, with export intensities of 4.6, 5.8 and 2.7 for April, May and June. Similarly, an index greater than 1 was recorded for Spain in all the months of Q2 2018, with export intensities of 4.8, 3.6 and 1.3. The bilateral trade flow between Nigeria and Netherland was high in April and May which was reflected by the export intensities of 2.3 and 1.9. However, there was a downswing in June with an index of 0.90.

South Africa registered a high export intensity index of 11.1, 13.8 and 5.1 in all the months of quarter 2, 2018. The United States registered low export intensities of 0.57, 0.67 and 0.20. This can be traceable to the mix of products exported to this country during the period under review

### **Import Intensity Index**

| "                                       |       |       | "    | "             |       |      | "    |
|-----------------------------------------|-------|-------|------|---------------|-------|------|------|
|                                         | April | May   | June |               | April | May  | June |
| <b>(4)</b>                              | 4.65  | 5.84  | 2.74 | *:            | 1.59  | 1.61 | 1.37 |
| INDIA                                   |       |       |      | CHINA         |       |      |      |
| _                                       |       |       |      |               | 5     |      |      |
| NETHERLANDS :                           | 2.32  | 1.90  | 0.91 | NETHERLANDS - | 1.83  | 2.80 | 0.29 |
| NETHERE WISE                            |       |       |      |               |       |      |      |
|                                         |       |       |      |               |       |      |      |
| SPAIN                                   | 4.80  | 3.60  | 1.26 | BELGIUM -     | 3.28  | 3.08 | 0.43 |
| SPAIN                                   |       |       |      | BEGION        |       |      |      |
|                                         |       |       |      |               |       |      |      |
| SOUTH A.                                | 11.13 | 13.81 | 5.07 | INDIA         | 1.81  | 1.66 | 1.70 |
|                                         |       |       |      |               |       |      |      |
| ****                                    |       |       |      |               |       |      |      |
| * * * * * * * * * * * * * * * * * * * * | 0.57  | 0.67  | 0.20 |               | 0.40  | 0.31 | 0.22 |