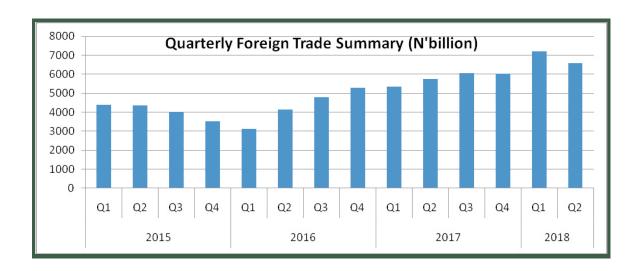

### **Total Trade and Trade Balance**

- The total value of Nigeria's merchandise trade was N6,569.98 billion in the second quarter of 2018, which was a -8.89% contraction from the figure recorded in Q1, 2018 (N7,211.12 billion) and a 14.56% growth from Q2, 2017 (N5,734.80 billion).
- The contraction of total trade in the reviewing quarter was mainly driven by the decline in both imports and exports.
- The trade balance in Q2, 2018 was a surplus of N2,356.60 billion, which is an 8.36% increase from the figure in Q1, 2018 (N2,174.60 billion) and a 399.82% increase from the figure in Q1, 2017 (N471.48 billion).

The total value of Nigeria's external trade in goods amounted to N6,569.98 billion in the second Quarter of 2018, which is a decrease of N641.1 billion or -8.9% from the N7,211 billion recorded in the first quarter of 2018. The total trade value in Q2, 2018 also shows a 14.56% growth compared to the amount of N5,734.80 billion recorded in same quarter last year.

# FOREIGN TRADE STATISTICS Total Trade - Q2 2018

The Total Trade for Q2 2018 was

N6.57tr

-8.89%

more than last quarter **Q1 2018** 

14.56%

more than same quarter in 2017

## **Q2 2018 TOTAL TRADE HAD THE FIRST FALL SINCE Q1 2018**