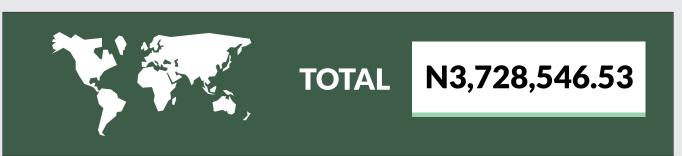

**OCEANIA** 

N9,738.94

**TOTAL** 

N516,326.67

**Sectorial Imports by Economic Regions of the World (N'million)** 

AFRICA N21787.63

**AMERICA** 

N42574.9

ASIA

N244068

**EUROPE** 

N201444

**OCEANIA** 

N6452.109

**TOTAL** 

N516326.7