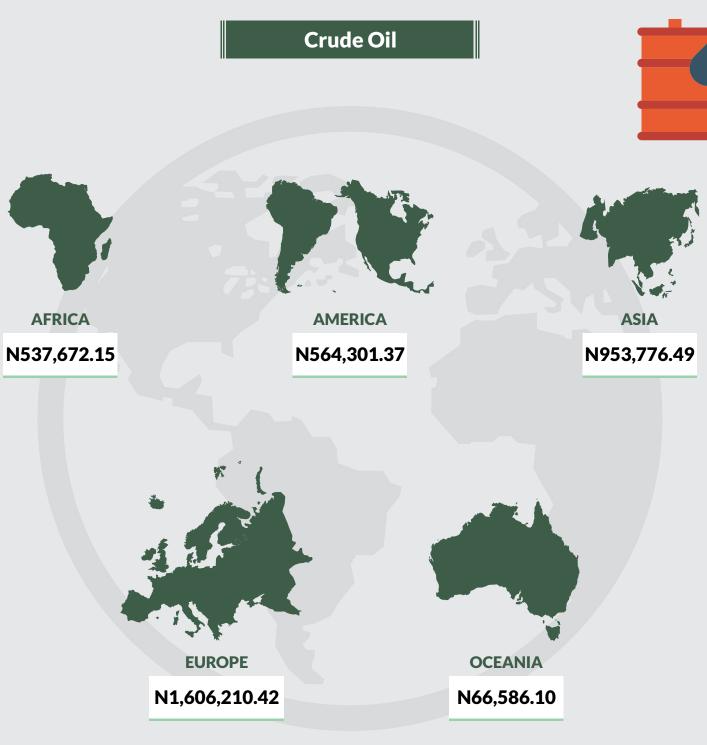

**AFRICA** 

N18,500.80

**AMERICA** 

N42,574.90

**ASIA** 

N244,068.01

**EUROPE** 

N201,444.01

**OCEANIA** 

N9,738.94

**TOTAL** 

N516,326.67

**Sectorial Imports by Economic Regions of the World (N'million)** 

AFRICA N21787.63

**AMERICA** 

N42574.9

ASIA

N244068

**EUROPE** 

N201444

**OCEANIA** 

N6452.109

**TOTAL** 

N516326.7