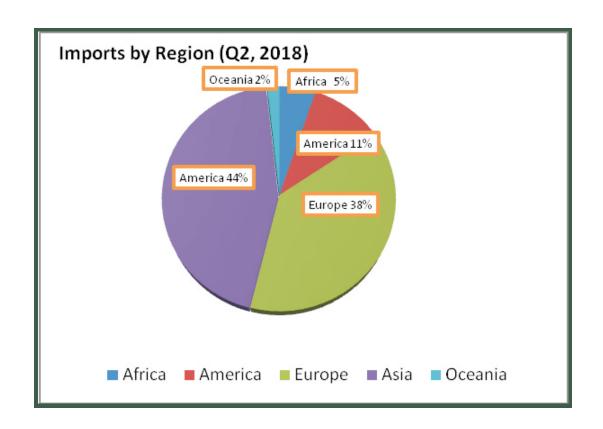

Asia, Europe and America continued to dominate as import destination into Nigeria in the reviewing quarter, accounting for 44.4%, 38.3% and 10.5% respectively.

In the second quarter, the top five import destination for Nigeria was China, Netherlands, Belgium, India and United States which respectively accounted for N531.6 billion or 25.2%, N181 billion or 8.6%, N170.9 billion or 8.1%, N145.0 billion or 6.9% and N141.5 billion or 6.7%. Import trade from African Countries stood at N109.1 billion or 5.2% while imports from the region of ECOWAS amounted to N14.2 billion or 0.4% of total imports.