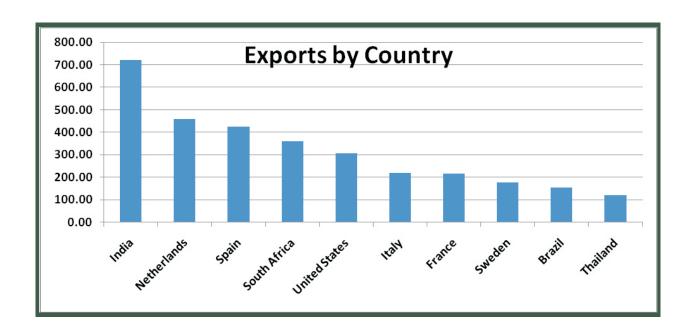

Exports by country of destination showed that Nigeria exported goods in Q2 2018 mainly to India, Netherlands, Spain, South Africa and United States valued at N722.6 billion or 16.2%, N457.6 billion or 10.3%, N426.1 billion or 9.6%, N359.8 billion or 8.1% and N306.5 billion or 6.9% respectively. These five countries accounted for 50.9% of the total exports in Q2, 2018.

#### 2018 Export Second Quarter

| Ranking | Code | Country of Destination | Value ( ₦ )     | Crude Oil (₦)   | Non Crude Oil Value (₦) | % Share of Total Export |
|---------|------|------------------------|-----------------|-----------------|-------------------------|-------------------------|
| 1st     | IN   | India                  | 722,582,849,252 | 635,248,828,484 | 87,334,020,769          | 16.2                    |
| 2nd     | NL   | Netherlands            | 457,633,090,723 | 421,279,983,728 | 36,353,106,995          | 10.3                    |
| 3rd     | ES   | Spain                  | 426,072,071,993 | 372,911,556,212 | 53,160,515,781          | 9.5                     |
| 4th     | ZA   | South Africa           | 359,841,418,351 | 359,167,451,403 | 673,966,948             | 8.1                     |
| 5th     | US   | United States          | 306,534,399,899 | 303,702,410,176 | 2,831,989,723           | 6.9                     |
| 6th     | IT   | Italy                  | 219,886,509,442 | 214,576,492,906 | 5,310,016,537           | 4.9                     |
| 7th     | FR   | France                 | 214,490,125,633 | 134,805,153,643 | 79,684,971,990          | 4.8                     |
| 8th     | SE   | Sweden                 | 175,029,038,492 | 175,029,038,492 |                         | 3.9                     |
| 9th     | BR   | Brazil                 | 152,540,150,474 | 139,381,333,748 | 13,158,816,726          | 3.4                     |
| 10th    | TH   | Thailand               | 118,914,860,800 | 90,253,679,942  | 28,661,180,858          | 2.7                     |