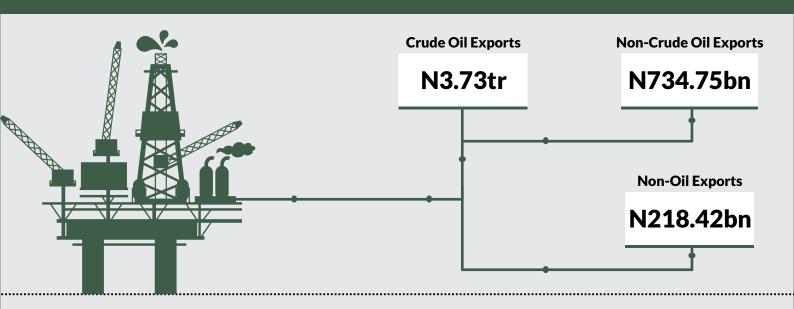

Exports in the first quarter of 2018 was still dominated by Crude oil (N3,728.5 billion of 83.5%).

### **Exports Classified by Standard International Trade Classification and Country of Origin**

In the reviewing quarter, mineral products accounted for N4,275.3 billion or 95.8% of the total export from Nigeria. This category of export was dominated by Crude Oil exports which contributed N3,728.4 billion or 83.5% of total exports. The second largest component of export in Q2 2018 were vegetable products, which recorded N65.45 billion or 1.5% of the total export in the reviewing quarter.