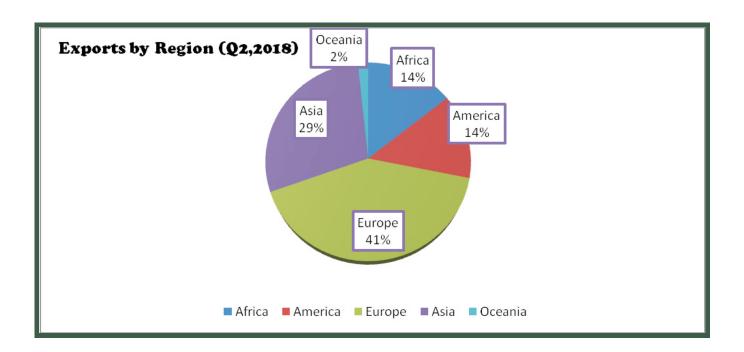

Q2 2018 were vegetable products, which recorded N65.45 billion or 1.5% of the total export in the reviewing quarter.

Nigeria exported most products to Europe, Asia and Africa which accounted for N1,849.1 billion or 41.4%, N1,283.9 billion or 28.8% and 639.3 or 14.3% respectively. However, within Africa, Nigeria exported goods valued at N265.1 to ECOWAS member states representing 41.5% of the total export trade to Africa.

Exports by country of destination showed that Nigeria exported goods in Q2 2018 mainly to India, Netherlands, Spain, South Africa and United States valued at N722.6 billion or 16.2%, N457.6 billion or 10.3%, N426.1 billion or 9.6%, N359.8 billion or 8.1% and N306.5 billion or 6.9% respectively. These five countries accounted for 50.9% of the total exports in Q2, 2018.









**Import and Export - Q2 2018** 

**Import Fell to** 



**N2.11tr** 

Q2 2018 had the first fall in import since Q1 2018



Fall Quarter-on-Quarter



-19.95%

Fall Year-on-Year





Q2 2016

N2.46tr



Q3 2016





Q42016





Q1 2017





Q2 2017





Q3 2017





Q4 2017

N2.52tr



Q12018





Q2 2018

### **Export Fell to**



N4.46tr

Q2 2018 had the first fall in export since Q1 2016



-4.89%

Fall Quarter-on-Quarter



43.83%

Rise Year-on-Year



Q2 2016







N2.98tr







N3.10tr













# **FOREIGN TRADE STATISTICS Top Trade Partners - Q2 2018**

# **NIGERIA'S LARGEST IMPORT PARTNERS Imports** % of Total **GDP Rate** 25.28% 1.8% **CHINA** 8.59% 0.7% **NETHERLANDS** 8.11% 0.4% **BELGIUM** 6.88% 1.9% INDIA 6.72% 4.2% USA BY CONTINENT, NIGERIA MAINLY IMPORTED FROM