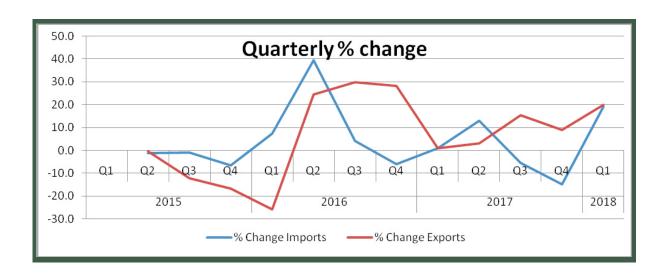

The total value of exports in the quarter under review was N4,463.3 billion, representing a -4.9% contraction over Q12018 and a 43.8% growth compared to Q22017.

Likewise, the total import component in the first quarter (N2,106.7 billion) also recorded a decline of - 16.3%% on a quarter on quarter basis, and -19.9% year on year.

# FOREIGN TRADE STATISTICS Total Trade - Q2 2018

The Total Trade for Q2 2018 was

N6.57tr

-8.89%

more than last quarter **Q1 2018** 

14.56%

more than same quarter in 2017

## **Q2 2018 TOTAL TRADE HAD THE FIRST FALL SINCE Q1 2018**