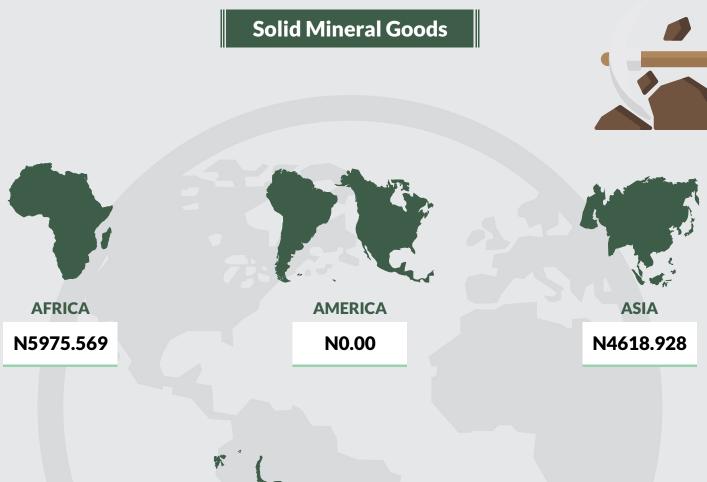

**Sectorial Exports by Economic Regions of the World (N'million)** 

**AFRICA** 

N5,975.57

**AMERICA** 

N0.00

**ASIA** 

N4,618.93

**EUROPE** 

N9,336.82

**OCEANIA** 

N0.00

**TOTAL** 

N19,931.32

**Sectorial Imports by Economic Regions of the World (N'million)** 