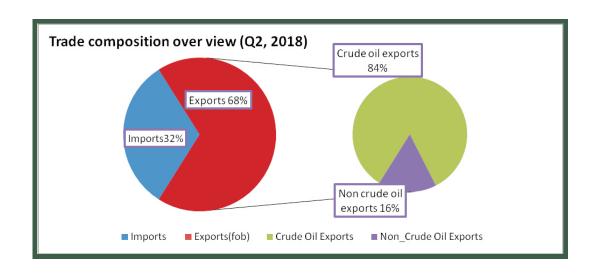

### **Exports**

Total export value amounted to  $\frac{1}{4}$  4,463.3 billion in Q2, 2018, representing a contraction of -4.9% over Q1, 2018 (N4,692.86 billion) and a growth of 43.8% over Q2, 2017 (N3,102.14 billion).

The total value of exports in the quarter under review was N4,463.3 billion, representing a -4.9% contraction over Q12018 and a 43.8% growth compared to Q22017.

Likewise, the total import component in the first quarter (N2,106.7 billion) also recorded a decline of - 16.3%% on a quarter on quarter basis, and -19.9% year on year.

Exports in the first quarter of 2018 was still dominated by Crude oil (N3,728.5 billion of 83.5%).

N6.57tr

Crude Oil/Total Trade

67.9% Exports/Total Trade

-6.3%

**Change Imports** 

-4.9% Ch

**Change Exports** 

4.3%

Non-oil Exports/Total Exports

### **Exports Classified by Standard International Trade Classification and Country of Origin**

In the reviewing quarter, mineral products accounted for N4,275.3 billion or 95.8% of the total export from Nigeria. This category of export was dominated by Crude Oil exports which contributed N3,728.4 billion or 83.5% of total exports. The second largest component of export in Q2 2018 were vegetable products, which recorded N65.45 billion or 1.5% of the total export in the reviewing quarter.