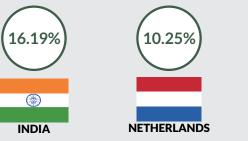

### Major Export Trading Partners and % share to Q2, 2018 Export Trade.

| - | India | 16.19% |
|---|-------|--------|
|   |       |        |

- Netherlands 10.25%

- Spain 9.55%

- South Africa 8.06%

- United States 6.87%

Exports by country of destination showed that Nigeria exported goods in Q2 2018 mainly to India, Netherlands, Spain, South Africa and United States valued at N722.6 billion or 16.2%, N457.6 billion or 10.3%, N426.1 billion or 9.6%, N359.8 billion or 8.1% and N306.5 billion or 6.9% respectively. These five countries accounted for 50.9% of the total exports in Q2, 2018.