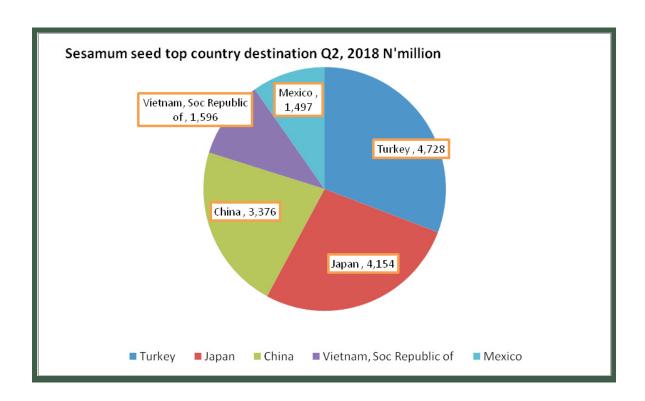

Agricultural products in the quarter under review, were mainly exported to Asia (N64.6 billion) and Europe (N15.3 billion).

The major exported agricultural products in Q2, 2018 were Cashew nuts (N38.4 billion), Sesamum seeds (N19.4 billion), Raw Cocoa beans (N6.8 billion), Fermented cocoa beans (N4.6 billion), Frozen Shrimps and Prawns (N3.1 billion). Specifically, N26.6 billion worth of cashew nuts were exported to Vietnam, N10.01 billion to India, N665.1 million to UAE. The second primary exported agricultural product in Q2 2018 was Sesamum seeds. This product was exported mainly to Turkey (N4.7 billion), Japan (N4.1 billion) and China (N3.3 billion).

N4,727.66

**JAPAN** 

N4,154.25

**CHINA** 

N3,375.94

VIETNAM, SR

N1,595.95

**MEXICO** 