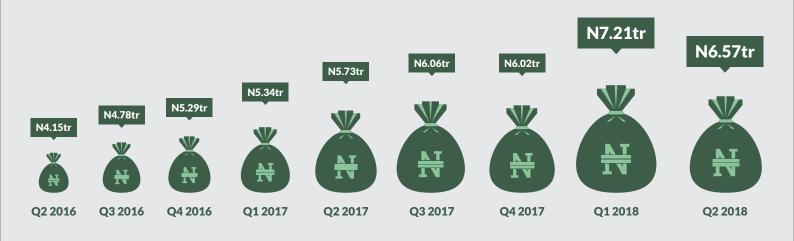

# FOREIGN TRADE STATISTICS Total Trade - Q2 2018

The Total Trade for Q2 2018 was

N6.57tr

-8.89%

more than last quarter **Q1 2018** 

14.56%

more than same quarter in 2017

## **Q2 2018 TOTAL TRADE HAD THE FIRST FALL SINCE Q1 2018**

N2.46tr

Q3 2016

Q42016

Q1 2017

Q2 2017

Q3 2017

Q4 2017

N2.52tr

Q12018

Q2 2018