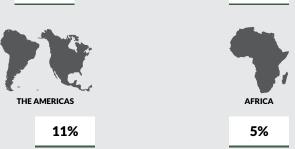

Nigeria exported most products to Europe, Asia and Africa which accounted for N1,849.1 billion or 41.4%, N1,283.9 billion or 28.8% and 639.3 or 14.3% respectively. However, within Africa, Nigeria exported goods valued at N265.1 to ECOWAS member states representing 41.5% of the total export trade to Africa.