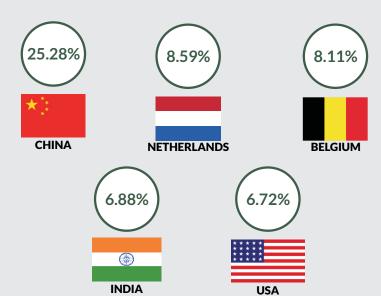

### Major Import Trading Partners and % Share to Q2, 2018 Import Trade

|   | $\sim$ $\sim$ $\sim$ | 05 000/ |
|---|----------------------|---------|
| _ | ( hina               | 75 78%  |
| _ | China                | 25.28%  |

Netherlands 8.59%

Belgium 8.11%

- India 6.88%

- United States 6.72%

Asia, Europe and America continued to dominate as import destination into Nigeria in the reviewing quarter, accounting for 44.4%, 38.3% and 10.5% respectively.

In the second quarter, the top five import destination for Nigeria was China, Netherlands, Belgium, India and United States which respectively accounted for N531.6 billion or 25.2%, N181 billion or 8.6%, N170.9 billion or 8.1%, N145.0 billion or 6.9% and N141.5 billion or 6.7%. Import trade from African Countries stood at N109.1 billion or 5.2% while imports from the region of ECOWAS amounted to N14.2 billion or 0.4% of total imports.

# **NIGERIA'S LARGEST IMPORT PARTNERS Imports** % of Total **GDP Rate** 25.28% 1.8% **CHINA** 8.59% 0.7% **NETHERLANDS** 8.11% 0.4% **BELGIUM** 6.88% 1.9% INDIA 6.72% 4.2% USA BY CONTINENT, NIGERIA MAINLY IMPORTED FROM **Imports**