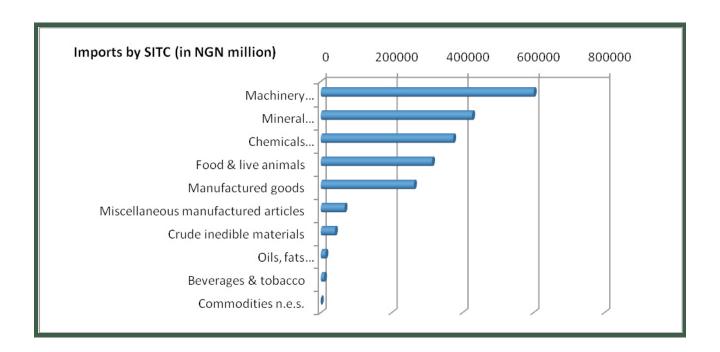

N1,641.36

Superior quality raw cocoa beans

N6,835.31

Frozen shrimps and prawn

N3,152.28

The total value of imports into Nigeria in the second quarter stood at N2,106.7 billion, of which N426.9 billion imports were mineral fuel (20.26% of the total import) and N600.6 billion were machinery and transport equipment (28.5% of the total import), while Chemical and Related Product imports accounted for 7.7% of total imports.