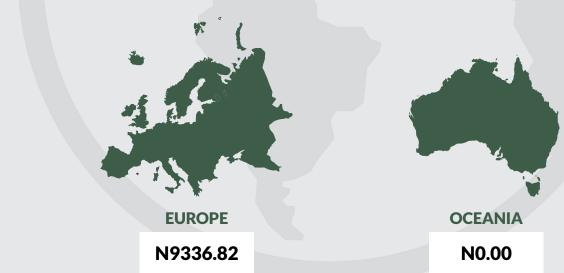

**Sectorial Exports by Economic Regions of the World (N'million)** 

**AFRICA** 

N5,975.57

**AMERICA** 

N0.00

**ASIA** 

N4,618.93

**EUROPE** 

N9,336.82

**OCEANIA** 

N0.00

**TOTAL** 

N19,931.32

**Sectorial Imports by Economic Regions of the World (N'million)** 