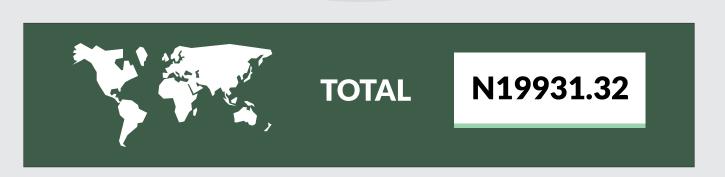

### **Solid Minerals Sector**

The total value of solid minerals trade recorded in Q2, 2018 was N37.2 billion, accounting for 0.57% of the total trade. The value of exported solid minerals stood at N19.9 billion while the value of imported solid minerals stood at N17.2 billion.

**Sectorial Exports by Economic Regions of the World (N'million)** 

**AFRICA** 

N5,975.57

**AMERICA** 

N0.00

**ASIA** 

N4,618.93

**EUROPE** 

N9,336.82

**OCEANIA** 

N0.00

**TOTAL** 

N19,931.32

**Sectorial Imports by Economic Regions of the World (N'million)** 