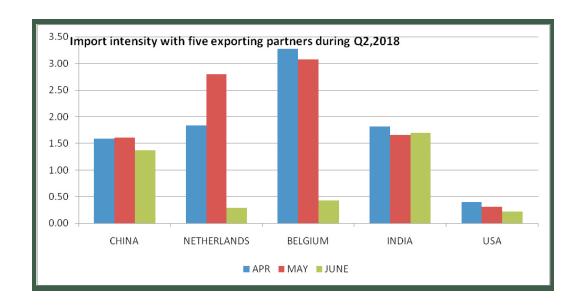

#### Import Intensity Index with five Major Trading Partners

During the quarter under review, the import intensity of Nigeria with China was 1.59, 1.61 and 1.37 for April, May and June. This shows high bilateral trade flow between Nigeria and China. There was also a stronger relationship between Nigeria and India and this was reflected in the indexes of 1.8, 1.7 and 1.7 in the month of April, May and June. Similarly, Belgium recorded higher import intensity in April and May with an index of 3.28 and 3.08. The Netherlands recorded high import intensity in April and May with an index of 1.83 and 2.80 but recorded a lower index in June of 0.29. The import intensity of the United States of America has remained low. This can be attributed to the product mix imported during the period under review.

### **Import Intensity Index**

| "                                       |       |       | "    | "             |       |      | "    |
|-----------------------------------------|-------|-------|------|---------------|-------|------|------|
|                                         | April | May   | June |               | April | May  | June |
| <b>(4)</b>                              | 4.65  | 5.84  | 2.74 | *:            | 1.59  | 1.61 | 1.37 |
| INDIA                                   |       |       |      | CHINA         |       |      |      |
| _                                       |       |       |      |               | 5     |      |      |
| NETHERLANDS :                           | 2.32  | 1.90  | 0.91 | NETHERLANDS - | 1.83  | 2.80 | 0.29 |
| NETHERE WISE                            |       |       |      |               |       |      |      |
|                                         |       |       |      |               |       |      |      |
| SPAIN                                   | 4.80  | 3.60  | 1.26 | BELGIUM -     | 3.28  | 3.08 | 0.43 |
| SPAIN                                   |       |       |      | BEGION        |       |      |      |
|                                         |       |       |      |               |       |      |      |
| SOUTH A.                                | 11.13 | 13.81 | 5.07 | INDIA         | 1.81  | 1.66 | 1.70 |
|                                         |       |       |      |               |       |      |      |
| ****                                    |       |       |      |               |       |      |      |
| * * * * * * * * * * * * * * * * * * * * | 0.57  | 0.67  | 0.20 |               | 0.40  | 0.31 | 0.22 |