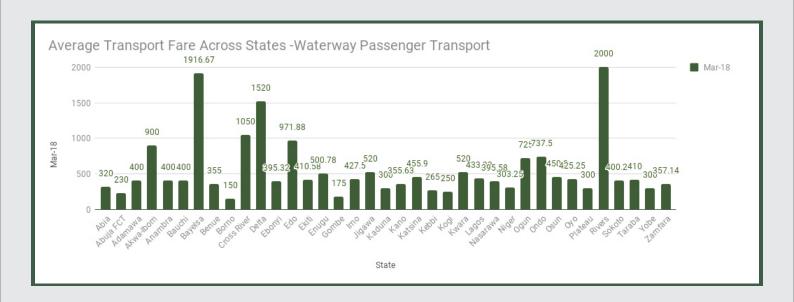

# **Average Transport Fare Across States**-Waterway Passenger Transport

## STATES WITH THE HIGHEST AVERAGE PRICES IN MARCH 2018

|         | Mar-18   | YoY%    | MoM%   |
|---------|----------|---------|--------|
| RIVERS  | N2000.00 | 38.89%  | -2.44% |
|         |          |         |        |
| BAYELSA | N1916.67 | 361.10% | 4.17%  |
|         |          |         |        |
| DELTA   | N1520.00 | -6.46%  | -0.11% |

|           | Mar-18  | YoY%   | MoM%   |
|-----------|---------|--------|--------|
| ABUJA FCT | N230.00 | 4.38%  | -8.17% |
|           |         |        |        |
| GOMBE     | N175.00 | 2.60%  | -2.78% |
|           |         |        |        |
| BORNO     | N150.00 | 10.17% | -1.32% |

Average fare paid by passengers for water way passenger transport decreased by 7.33% month-on-month and 4.93% year-on-year to N552.09 in March 2018 from N595.76 in February 2018. States with highest fare by water way passenger transport were Bayelsa (N1,916.67), Rivers (N2,000.00) and Delta (N1,520.00) while states with lowest fare by water way passenger transport were Abuja FCT (N230.00), Gombe (N175.00) and Borno (N150.00).