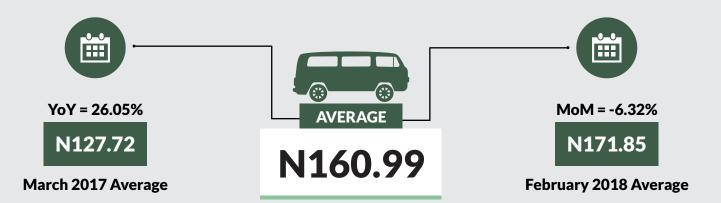

Average fare paid by commuters for bus journey within the city decreased by -6.32% month-on-month and 26.05% year-on-year to N160.99 in March 2018 from N171.85 in February 2018. States with highest bus journey fare within city were Abuja FCT (N350.00), Cross River (N270.00) and Abia (N250.00) while States with lowest bus journey fare within city were Bauchi (N80.00), Anambra (N90.00) and Plateau (N95.00).