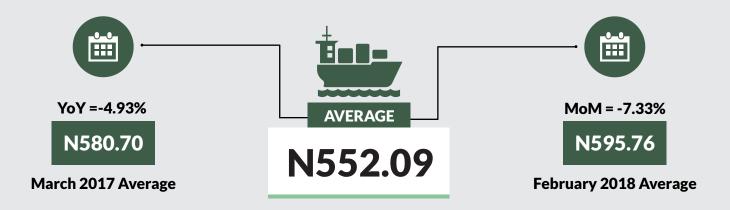

Average fare paid by passengers for water way passenger transport decreased by 7.33% month-on-month and 4.93% year-on-year to N552.09 in March 2018 from N595.76 in February 2018. States with highest fare by water way passenger transport were Bayelsa (N1,916.67), Rivers (N2,000.00) and Delta (N1,520.00) while states with lowest fare by water way passenger transport were Abuja FCT (N230.00), Gombe (N175.00) and Borno (N150.00).