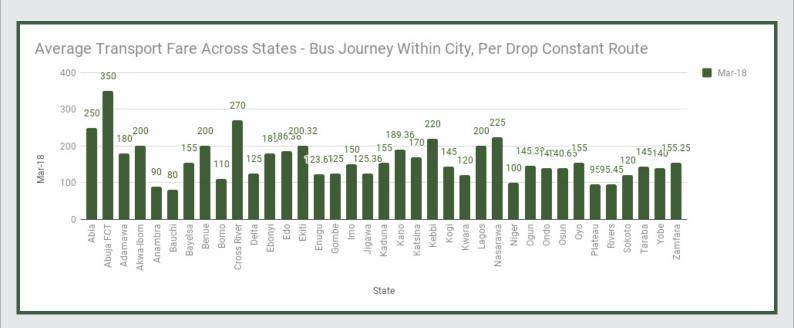

Average fare paid by commuters for bus journey within the city decreased by -6.32% month-on-month and 26.05% year-on-year to N160.99 in March 2018 from N171.85 in February 2018. States with highest bus journey fare within city were Abuja FCT (N350.00), Cross River (N270.00) and Abia (N250.00) while States with lowest bus journey fare within city were Bauchi (N80.00), Anambra (N90.00) and Plateau (N95.00).

#### STATES WITH THE HIGHEST AVERAGE PRICES IN MARCH 2018

|                | Mar-18  | YoY %   | MoM %  |
|----------------|---------|---------|--------|
| ABUJA FCT      | N350.00 | 33.33%  | -5.53% |
|                |         |         |        |
| CROSS<br>RIVER | N270.00 | 29.13%  | -1.82% |
|                |         |         |        |
| ABIA           | N250.00 | 104.55% | 11.01% |

|         | Mar-18 | YoY %   | MoM %  |
|---------|--------|---------|--------|
| PLATEAU | N95.00 | 18.75%  | -9.52% |
|         |        |         |        |
| ANAMBRA | N90.00 | -5.71%  | -6.49% |
|         |        |         |        |
| BAUCHI  | N80.00 | -46.67% | -5.88% |