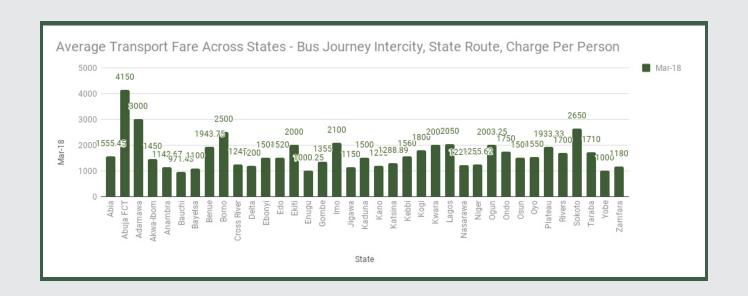

## **Average Transport Fare Across States**

-Bus Journey Intercity, State Route, Charge Per Person

## STATES WITH THE HIGHEST AVERAGE PRICES IN MARCH 2018

|           | Mar-18   | YoY %  | MoM %  |
|-----------|----------|--------|--------|
| ABUJA FCT | N4150.00 | -7.78% | -4.23% |
|           |          |        |        |
| ADAMAWA   | N3000.00 | -8.16% | -7.69% |
|           |          |        |        |
| sокото    | N2650.00 | 43.24% | 29.27% |

|        | Mar-18   | YoY %  | MoM %   |
|--------|----------|--------|---------|
| ENUGU  | 1000.25  | -6.61% | -7.91%  |
|        |          |        |         |
| YOBE   | N1000.00 | 0.00%  | 5.26%   |
|        |          |        |         |
| BAUCHI | N971.43  | -2.61% | -28.50% |