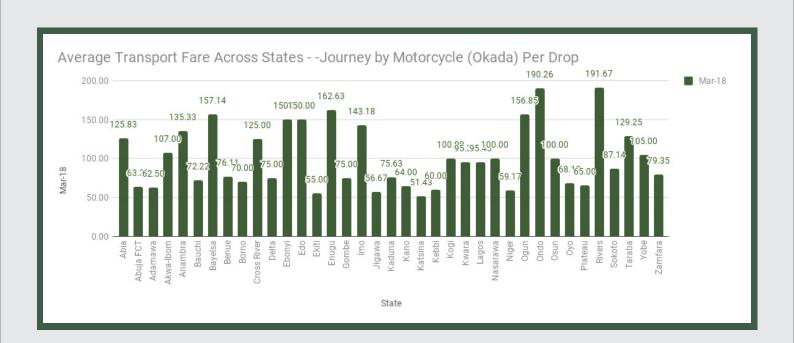

# Average Transport Fare Across States -Journey by Motorcycle (Okada) Per Drop

## STATES WITH THE HIGHEST AVERAGE PRICES IN MARCH 2018

|        | Mar-18  | YoY%   | MoM%   |
|--------|---------|--------|--------|
| RIVERS | N191.67 | 6.98%  | -1.58% |
|        |         |        |        |
| ONDO   | N190.26 | 67.17% | -2.32% |
|        |         |        |        |
| ENUGU  | N162.63 | 18.71% | 17.77% |

|         | Mar-18 | YoY%    | МоМ%    |
|---------|--------|---------|---------|
| JIGAWA  | N56.67 | -20.67% | 5.78%   |
|         |        |         |         |
| EKITI   | N55.00 | -4.07%  | -9.05%  |
|         |        |         |         |
| KATSINA | N51.43 | -12.09% | -17.71% |

Average fare paid by commuters for journey by motorcycle per drop decreased by 8.16% month-on-month and 3.75% year-on-year to N100.96 in March 2018 from N109.93 in February 2018. States with highest journey fare by motorcycle per drop were Enugu (N162.63), Ondo (N190.26) and Rivers (N191.67) while states with lowest journey fare by motorcycle per drop were Katsina (N51.43), Jigawa (N56.67) and Ekiti (N55.00).