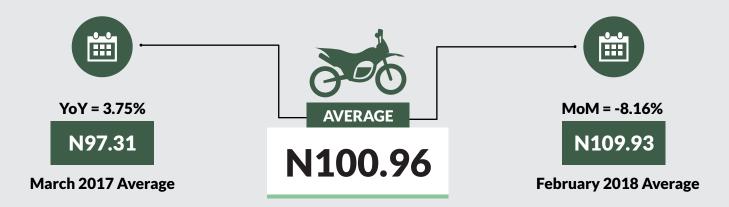

Average fare paid by commuters for journey by motorcycle per drop decreased by 8.16% month-on-month and 3.75% year-on-year to N100.96 in March 2018 from N109.93 in February 2018. States with highest journey fare by motorcycle per drop were Enugu (N162.63), Ondo (N190.26) and Rivers (N191.67) while states with lowest journey fare by motorcycle per drop were Katsina (N51.43), Jigawa (N56.67) and Ekiti (N55.00).