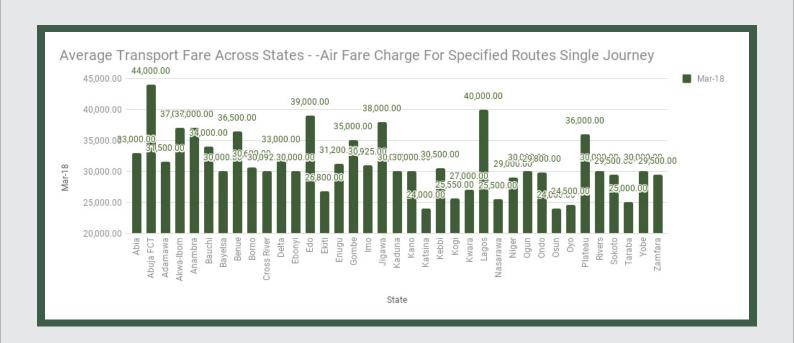

## Average Transport Fare Across States -Air Fare Charge For Specified Routes Single Journey

## STATES WITH THE HIGHEST AVERAGE PRICES IN MARCH 2018

|           | Mar-18    | YoY%   | MoM%    |
|-----------|-----------|--------|---------|
| ABUJA FCT | N44000.00 | 25.71% | -10.20% |
|           |           |        |         |
| LAGOS     | N40000.00 | 23.08% | -1.23%  |
|           |           |        |         |
| EDO       | N39000.00 | -2.50% | -3.23%  |

|         | Mar-18    | YoY%    | MoM%   |
|---------|-----------|---------|--------|
| ОУО     | N24500.00 | -18.33% | -2.00% |
|         |           |         |        |
| KATSINA | N24000.00 | 7.62%   | -4.76% |
|         |           |         |        |
| OSUN    | N24000.00 | -4.00%  | -6.67% |