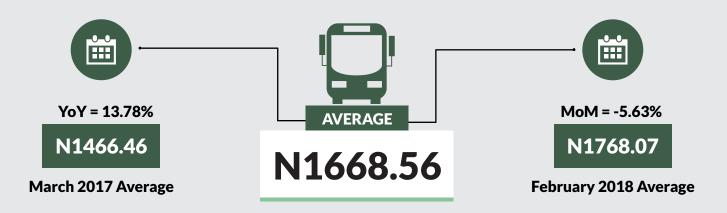

Average fare paid by commuters for bus journey intercity decreased by -5.63% month-on-month and increased by 13.78% year-on-year to N1,668.56 in March 2018 from N1,768.07 in February 2018. States with highest bus journey fare intercity were Abuja FCT (N4,150.00), Adamawa (N3,000.00) and Sokoto (N2,650.00) while States with lowest bus journey fare within city were Yobe (N1000.00), Bauchi (N971.43) and Enugu (N1000.25).