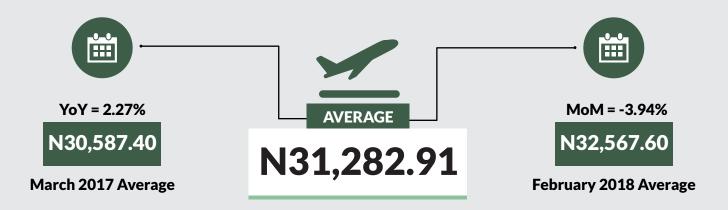

Average fare paid by air passengers for specified routes single journey decreased by 3.94% month-on-month and increased 2.27% year-on-year to N31,282.91 in March 2018 from N32,567.60 in February 2018.. States with highest air fare were Abuja FCT (N44,000.00), Edo (N39,000.00) and Lagos (N40,000.00) while States with lowest air fare were Osun (N24,000.00), Katsina (N24,000.00) and Oyo (N24,500.00).