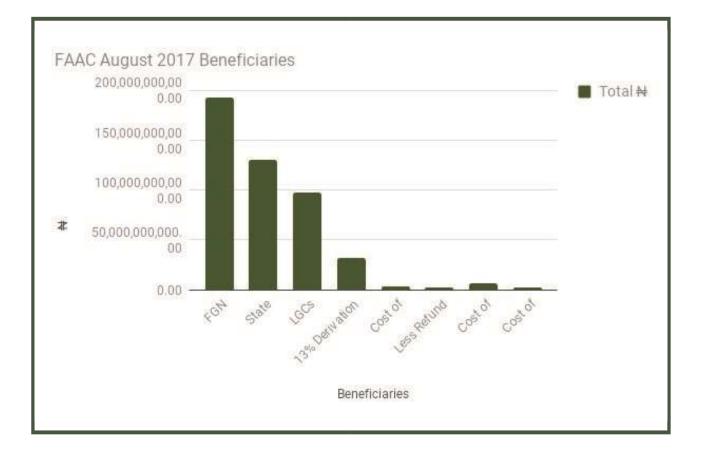

## Summary of Gross Revenue Allocation by FAAC for the month of July, 2017 Shared in August, 2017

| S/N | Beneficiaries              | Statutory          | VAT               | Total              |
|-----|----------------------------|--------------------|-------------------|--------------------|
|     |                            | #                  | #                 | **                 |
| 1   | FGN                        | 181,451,554,816.43 | 11,596,825,498.31 | 193,048,380,314.74 |
| 2   | State                      | 92,034,653,468.02  | 38,656,084,994.36 | 130,690,738,462.37 |
| 3   | LGCs                       | 70,954,860,083.87  | 27,059,259,496.05 | 98,014,119,579.92  |
| 4   | 13% Derivation Fund        | 31,590,971,560.36  |                   | 31,590,971,560.36  |
| 5   | Cost of Collection - NCS   | 3,629,196,006.60   | ÷                 | 3,629,196,006.60   |
| 6   | Less Refund FIRS           | 2,000,000,000.00   | 2                 | 2,000,000,000.00   |
| 7   | Cost of Collections - FIRS | 3,533,671,048.21   | 3,221,340,416.20  | 6,755,011,464.41   |
| 8   | Cost of Collection - DPR   | 2,124,173,597.63   |                   | 2,124,173,597.63   |
|     | Total                      | 387,319,080,581.12 | 80,533,510,404.91 | 467,852,590,986.03 |