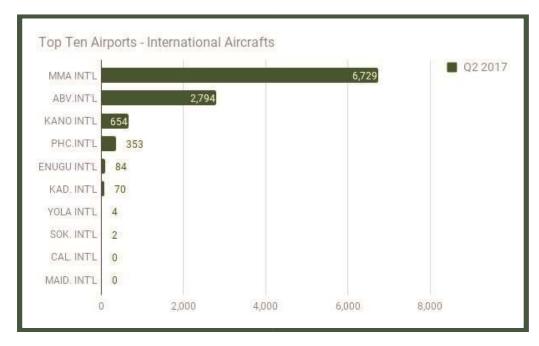

#### International Aircraft Movement

The total number of international flights recorded in second quarter was 10,690. MMA airport in Lagos remained the busiest international airport recording a share of 62.9% of total international flights in the second quarter. This is down by 10.9% from the share it recorded in quarter 1 of 2017, to reach 6,729, but an increase of 201 or (3.1%) over the previous quarter. Abuja airport accounted for the second largest number of international flights, recording a 10% increase over the previous quarter. It also recorded a 26.1% share of total international flights in the second quarter of 2017, which was higher than the share of 16.1% it reported in the first quarter.

#### Aircraft Movements - International Flight

| Airports     | Q1 2016 | Q2 2016 | Q3 2016 | Q4 2016 | TOTAL 2016 | Q1 2017 | Q2 2017 |
|--------------|---------|---------|---------|---------|------------|---------|---------|
| MMA INT'L    | 7,619   | 7,444   | 7,002   | 6,913   | 28,978     | 6,528   | 6,729   |
| ABV.INT'L    | 2,329   | 2,378   | 2,299   | 2,263   | 9,269      | 1,428   | 2,794   |
| PHC.INT'L    | 431     | 632     | 589     | 482     | 2,134      | 404     | 353     |
| KANO INT'L   | 507     | 616     | 601     | 421     | 2,145      | 385     | 654     |
| ENUGU INT'L  | 78      | 91      | 96      | 116     | 381        | 88      | 84      |
| KAD. INT'L   | 14      | 111     | 43      | 12      | 80         | 0       | 70      |
| CAL, INT'L   | 0       | 0       | 0       | 0       | 0          | 0       | 0       |
| SOK. INT'L   | 0       | 1       | 59      | 13      | 73         | 0       | 2       |
| MAID. INT'L  | 22      | 32      | 58      | 48      | 160        | 0       | 0       |
| YOLA INT'L   | 0       | 0       | 30      | 15      | 45         | 4       | 4       |
| ILORIN INT'L | 0       | 0       | 20      | 0       | 20         | 0       | 0       |
| MINNA INT'L  | 0       | 0       | 24      | 7       | 31         | 0       | 0       |
| KAT INT'L    | 0       | 0       | 15      | 8       | 23         | 0       | 0       |
| TOTAL        | 11,000  | 11,205  | 10,836  | 10,298  | 43,339     | 8,837   | 10,690  |