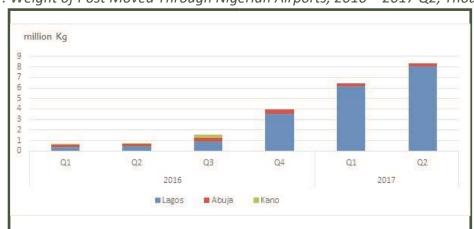

Figure 7: Weight of Post Moved Through Nigerian Airports, 2016 – 2017 Q2, Thousand KG

Lagos airport dominated in terms total mails moved, accounting for 8,042,354 kilograms of mails, an increase of 31% over the previous quarter, and 7,613,466 kilograms or (1775.2%) increase on the corresponding quarter of last year. Abuja recorded 270,993 kilograms of mails in the second quarter, a contraction of 55,650 kilograms or (17%) relative to the previous quarter, and a year on year decrease of 0.4%. It accounted for 3.3% share of total mails moved. No other airports were recorded as moving any mail in this period.

#### Post Moved by Airport

In the second quarter of 2017, the total weight of mails transported through Nigerian airports was 8,313,347 kilograms, higher by 1,847,136kg or (28.6%) to the weight recorded in the previous quarter, and a 7,603,361 kg or (1,070.9%) increase over the corresponding quarter of last year.