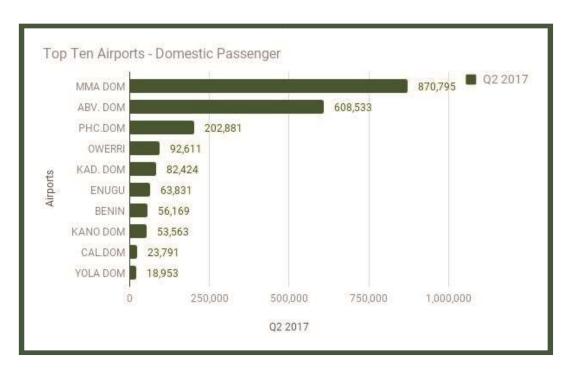

Figure 2: Total Number of Passengers, 2016 – 2017 Q2, Domestic and International

**Domestic Passenger Traffic** 

There was an increase in the number of domestic passengers by 27.1%, from 456,138 in Q1 2017 to 2,141,829 in the second quarter of 2017. Year on year however, there was a decline of 546,971 or (20.3%) in passenger traffic numbers in Q2 2017. Murtala Muhammed Airport (MMA) in Lagos remained the busiest domestic airport in the second quarter of 2017, and accounted for 870,795 domestic passengers or (40.7%) of the total. This was 0.8% lower than the share in the previous quarter. Despite its closure for a few weeks in March/April before it commenced business, Abuja airport nevertheless recorded the second highest number of domestic passengers, accounting for 608,533 or (28.4%) of the total in Q2 2017. It recorded a quarterly increase of 109,384 (21.9%) in passenger numbers, and a year on year drop of 255,218, (29.5%). Port Harcourt airport, which was the third busiest domestic airport in Q2 2017, decreased its share of passengers by 1.8% relative to the previous quarter, recording an increase of 13,038 (6.9%) from the previous quarterly and a decline of 55,376 (21.4%) year over year.

Kaduna airport which was officially designated to replace Abuja airport during its 6 weeks closure recorded significant growth in both domestic passenger and aircraft movement. On a quarter on quarter basis, Kaduna Airport, domestic passenger traffic, grew by 463.5% and by 138.9% year on year. Similarly, domestic aircraft movement grew 120.05% year on year and 399.47% quarter on quarter.