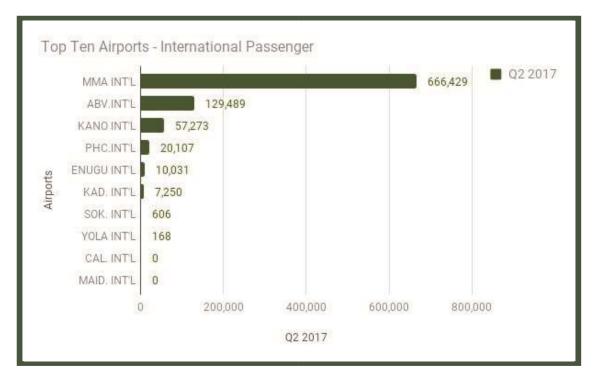

Figure 3: Domestic Passengers by Main Airport, 2017 Q1 and 2017 Q2

Under international travel, MMA in Lagos accounted for the largest number of international travelers, with 666,429 passing through it in the second quarter of 2017, a share of 74.8% of total international passengers in quarter 2 of 2017. This was an increase of 39,023 or (6.2%) over the previous quarter, and a decline of 53,560 (7.4%) over the corresponding quarter of 2016. Abuja airport remained the second busiest international airport in Q2 2017, accounting for 129,489 passengers or 14.5% of the total international passenger numbers. Kano International Airport remained the third largest in terms of international passenger traffic in the second quarter of 2017, with 57,273 passengers. This was an increase of 18,772 (48.8%) over the quarter. Year on year however, the number of passengers travelling through Kano International fell by 10,001 (14.9%). Kano's share in the second quarter of 2017 was 6.4%, 1.7% higher than the 4.7% recorded in the previous quarter.

Kaduna airport which was officially designated to replace Abuja airport during its 6 weeks closure recorded significant growth in both international and passenger and aircraft movement. On a quarter on quarter basis, Kaduna Airport, international passenger traffic, grew from zero in Q1 2017 to 7,250 persons in Q2 2017. On a year on year basis, international passenger traffic in Kaduna Airport grew by 5700% from 125 persons in Q2 2017 to 7,250 persons in Q2 2017.