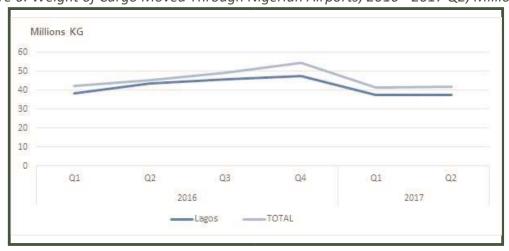

Figure 6: Weight of Cargo Moved Through Nigerian Airports, 2016 - 2017 Q2, Million KG

As in previous periods, the bulk of cargo weight to move through Nigerian airports went through MMA airport in Lagos. In the second quarter of 2017, Lagos accounted for 89.0% of the total cargo moved, a lower share compared to the previous quarter, when it recorded 90.3%. As a result, the weight of cargo to move through Lagos in the second quarter of 2017 was 37,392,871 kilograms, a 0.1% increase over the previous quarter, and 14.5% less than volume recorded in the same quarter of 2016. Port Harcourt airport accounted for the second

#### Cargo Movement by Airports

In the second quarter of 2017, cargo movement increased by 1.4% relative to the previous quarter, but decreased by 7.7% relative to the same quarter of 2016. Consequently, the total volume of cargo moved was 42,033,390 kilograms, compared to 41,457,573kilograms in the previous quarter. This represents an increase of 575,817 kilograms over the previous quarter, and a decline of 3,518,097 kilograms compared to the corresponding quarter of 2016.