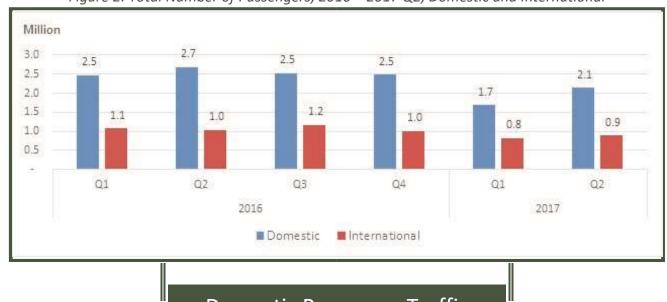

#### Total Passenger Traffic

In the second quarter of 2017, the total number of passengers to go through Nigerian airports was

3,033,182. Of these, 70.6% were domestic passengers, travelling within Nigeria, and the rest were international passengers, entering or leaving Nigeria. This represents an increase of 527,570 (21.1%) relative to the number reported in the first quarter of the year. However, the number was still 1.8% less than in the fourth quarter of 2016 when the total number of passengers was 3,489,317. It was also 20.34% less passengers than travelled in Q2 2016 (2,688,800).

Figure 2: Total Number of Passengers, 2016 – 2017 Q2, Domestic and International

**Domestic Passenger Traffic** 

There was an increase in the number of domestic passengers by 27.1%, from 456,138 in Q1 2017 to 2,141,829 in the second quarter of 2017. Year on year however, there was a decline of 546,971 or (20.3%) in passenger traffic numbers in Q2 2017. Murtala Muhammed Airport (MMA) in Lagos remained the busiest domestic airport in the second quarter of 2017, and accounted for 870,795 domestic passengers or (40.7%) of the total. This was 0.8% lower than the share in the previous quarter. Despite its closure for a few weeks in March/April before it commenced business, Abuja airport nevertheless recorded the second highest number of domestic passengers, accounting for 608,533 or (28.4%) of the total in Q2 2017. It recorded a quarterly increase of 109,384 (21.9%) in passenger numbers, and a year on year drop of 255,218, (29.5%). Port Harcourt airport, which was the third busiest domestic airport in Q2 2017, decreased its share of passengers by 1.8% relative to the previous quarter, recording an increase of 13,038 (6.9%) from the previous quarterly and a decline of 55,376 (21.4%) year over year.