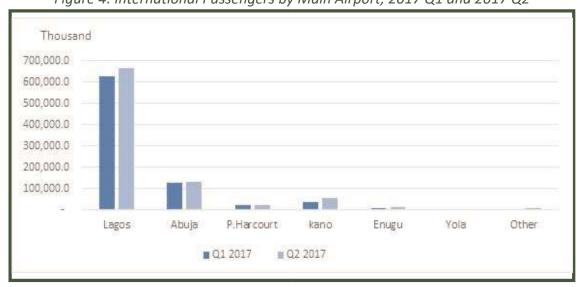

Figure 4: International Passengers by Main Airport, 2017 Q1 and 2017 Q2

**Total Aircraft Movement** 

In the second quarter of 2017, a total of 46,640 aircrafts arrived at, or departed from Nigerian Airports. Relative to the previous quarter, this was an increase of 4,708 or (11.2%) relative to the total. Year on year, this was a decline of 12,537 (21.2%) in the number of aircrafts moving through Nigerian airports. On average, international flights carried more passengers per aircraft than the domestic flights during the period. There was an average of 60 passengers on each domestic flight, compared to an average of 83 passengers per international flight in the second quarter. In each case, this represents an increase in the average number of passengers per aircraft relative to the previous quarter, when the figure was 51 for domestic flights and 92 for international.

Figure 3: Domestic Passengers by Main Airport, 2017 Q1 and 2017 Q2

Under international travel, MMA in Lagos accounted for the largest number of international travelers, with 666,429 passing through it in the second quarter of 2017, a share of 74.8% of total international passengers in quarter 2 of 2017. This was an increase of 39,023 or (6.2%) over the previous quarter, and a decline of 53,560 (7.4%) over the corresponding quarter of 2016. Abuja airport remained the second busiest international airport in Q2 2017, accounting for 129,489 passengers or 14.5% of the total international passenger numbers. Kano International Airport remained the third largest in terms of international passenger traffic in the second quarter of 2017, with 57,273 passengers. This was an increase of 18,772 (48.8%) over the quarter. Year on year however, the number of passengers travelling through Kano International fell by 10,001 (14.9%). Kano's share in the second quarter of 2017 was 6.4%, 1.7% higher than the 4.7% recorded in the previous quarter.