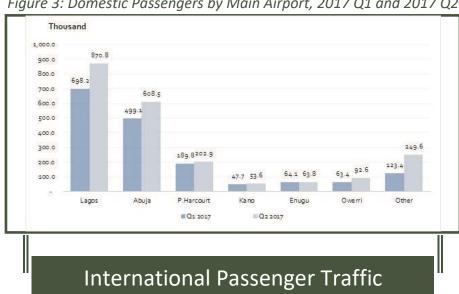

Figure 2: Total Number of Passengers, 2016 – 2017 Q2, Domestic and International

**Domestic Passenger Traffic** 

There was an increase in the number of domestic passengers by 27.1%, from 456,138 in Q1 2017 to 2,141,829 in the second quarter of 2017. Year on year however, there was a decline of 546,971 or (20.3%) in passenger traffic numbers in Q2 2017. Murtala Muhammed Airport (MMA) in Lagos remained the busiest domestic airport in the second quarter of 2017, and accounted for 870,795 domestic passengers or (40.7%) of the total. This was 0.8% lower than the share in the previous quarter. Despite its closure for a few weeks in March/April before it commenced business, Abuja airport nevertheless recorded the second highest number of domestic passengers, accounting for 608,533 or (28.4%) of the total in Q2 2017. It recorded a quarterly increase of 109,384 (21.9%) in passenger numbers, and a year on year drop of 255,218, (29.5%). Port Harcourt airport, which was the third busiest domestic airport in Q2 2017, decreased its share of passengers by 1.8% relative to the previous quarter, recording an increase of 13,038 (6.9%) from the previous quarterly and a decline of 55,376 (21.4%) year over year.

Kaduna airport which was officially designated to replace Abuja airport during its 6 weeks closure recorded significant growth in both domestic passenger and aircraft movement. On a quarter on quarter basis, Kaduna Airport, domestic passenger traffic, grew by 463.5% and by 138.9% year on year. Similarly, domestic aircraft movement grew 120.05% year on year and 399.47% quarter on quarter.

Figure 3: Domestic Passengers by Main Airport, 2017 Q1 and 2017 Q2

Under international travel, MMA in Lagos accounted for the largest number of international travelers, with 666,429 passing through it in the second quarter of 2017, a share of 74.8% of total international passengers in quarter 2 of 2017. This was an increase of 39,023 or (6.2%) over the previous quarter, and a decline of 53,560 (7.4%) over the corresponding quarter of 2016. Abuja airport remained the second busiest international airport in Q2 2017, accounting for 129,489 passengers or 14.5% of the total international passenger numbers. Kano International Airport remained the third largest in terms of international passenger traffic in the second quarter of 2017, with 57,273 passengers. This was an increase of 18,772 (48.8%) over the quarter. Year on year however, the number of passengers travelling through Kano International fell by 10,001 (14.9%). Kano's share in the second quarter of 2017 was 6.4%, 1.7% higher than the 4.7% recorded in the previous quarter.