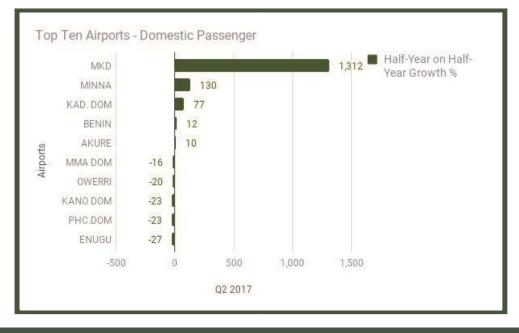

While total domestic passengers traffic to and from Kaduna Airport increased for the half year 2017 by 42,246 persons over the same period in 2016, it did not fully compensate for the drop in domestic passenger movement

for Abuja Airport for the same period which declined by 577,170 persons between half year 2016 and half year 2017, following the closure of Abuja airport. Similarly, the increase in domestic aircraft movement in Kaduna airport for the half year 2017 compared to half year 2016 of 557 flights did not fully compensate for the decline in domestic aircraft movement by 12,456 for Abuja Airport during the same periods under review following the closure of the Abuja airport.