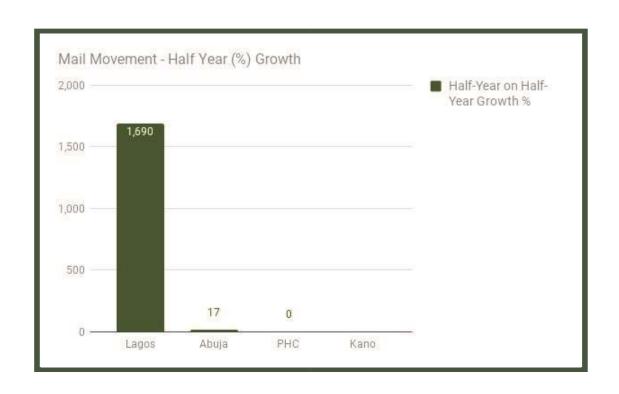

Mail Movement - KG Half Year (%) Growth

| Airports | Half Year 2016 | Half Year 2017 | Half-Year on Half-Year Growth % |
|----------|----------------|----------------|---------------------------------|
| Lagos    | 792,116        | 14,181,922     | 1,690.38                        |
| Abuja    | 509,953        | 597,636        | 17.19                           |
| PHC      | 0              | 0              | 0                               |
| Kano     | 13,489         | 0              |                                 |
| TOTAL    | 1,315,558      | 14,779,558     | 1,023.44                        |