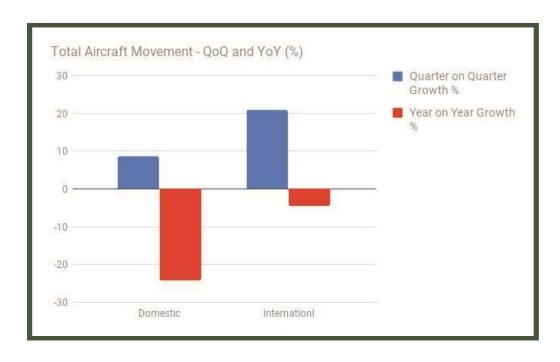

Figure 4: International Passengers by Main Airport, 2017 Q1 and 2017 Q2

**Total Aircraft Movement** 

In the second quarter of 2017, a total of 46,640 aircrafts arrived at, or departed from Nigerian Airports. Relative to the previous quarter, this was an increase of 4,708 or (11.2%) relative to the total. Year on year, this was a decline of 12,537 (21.2%) in the number of aircrafts moving through Nigerian airports. On average, international flights carried more passengers per aircraft than the domestic flights during the period. There was an average of 60 passengers on each domestic flight, compared to an average of 83 passengers per international flight in the second quarter. In each case, this represents an increase in the average number of passengers per aircraft relative to the previous quarter, when the figure was 51 for domestic flights and 92 for international.

Total Aircraft Movement QoQ and YoY (%)

|                         | Quarter on Quarter Growth % | Year on Year Growth % |
|-------------------------|-----------------------------|-----------------------|
| Domestic                | 8.63                        | -24.14                |
| InternationI            | 20.97                       | -4.6                  |
| TOTAL AIRCRAFT MOVEMENT | 11.23                       | -20.4                 |