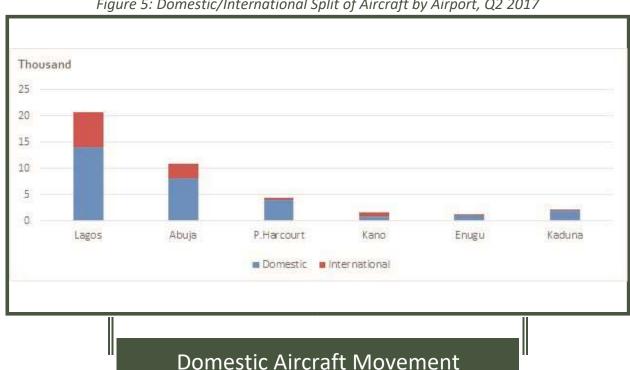

Figure 5: Domestic/International Split of Aircraft by Airport, Q2 2017

The total number of domestic aircraft movement in the second quarter was 35,950. MMA airport(Lagos) accounted for the largest share of domestic flights, accounting for 38.9%, down by 3.7% from the share recorded in the previous quarter. It recorded a quarterly and yearly fall in actual number of aircrafts traveling through it, down by 113 or (0.8%) and 2,356 or (14.4%) respectively. Similarly, Abuja Airport accounted for 22.5% of total domestic flights in the second quarter of 2017, also down 3.3% from the share it accounted for in quarter 1 of 2017. This was a decline both on a quarterly and yearly basis, declining by 438 or (5.1%) and 5,772 or (41.6%) respectively. During the quarter, Port Harcourt airport also recorded a decline of 3.3% in the number of aircrafts fly through it while kano, Enugu and Kaduna recorded increases of 19.8%, 14.8% and 399.5% respectively.