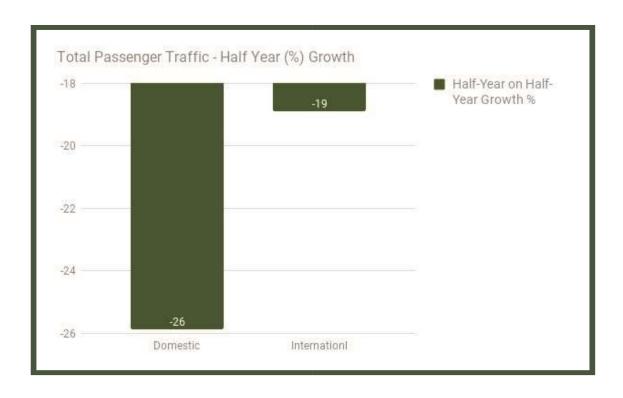

For the half year of 2017, overall passenger traffic decreased by 23.85% year on year, while aircraft movement declined by -24.53%

With respect to cargo and mail, Q2 2017 Cargo was 1.39% higher than in Q1 2017 but -7.72% lower than the level in Q2 2016, while mail was 28.57% higher in Q2 2017 than Q1 2017 and 1,070.9% higher than Q2 2016

Total Passenger Traffic Half Year (%) Growth

|                         | Half Year 2016 | Half Year 2017 | Half-Year on Half-Year Growth % |
|-------------------------|----------------|----------------|---------------------------------|
| Domestic                | 5,164,248      | 3,827,520      | -25.88                          |
| Internation             | 2,109,734      | 1,711,274      | -18.89                          |
| TOTAL PASSENGER TRAFFIC | 7,273,982      | 5,538,794      | -23.85                          |