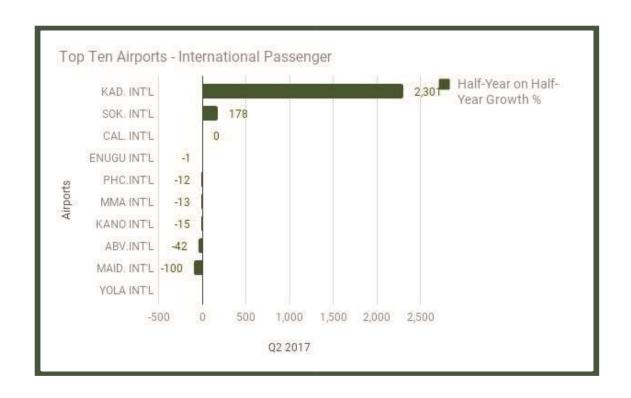

While total international passengers traffic to and from Kaduna Airport increased for the half year 2017 by 6,948 persons over the same period in 2016, it did not fully compensate for the drop in domestic passenger movement for Abuja Airport for the same period which declined by 183,120 persons between half year 2016 and half year 2017, following the closure of Abuja airport. Similarly, the increase in international aircraft movement in Kaduna airport for the half year 2017 compared to half year 2016 of 45 international flights did not fully compensate for the decline in international aircraft movement by 485 international flights for Abuja Airport during the same periods under review following the closure of the Abuja airport.