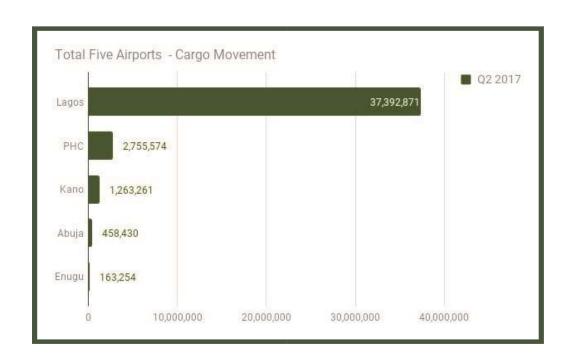

Figure 6: Weight of Cargo Moved Through Nigerian Airports, 2016 - 2017 Q2, Million KG

As in previous periods, the bulk of cargo weight to move through Nigerian airports went through MMA airport in Lagos. In the second quarter of 2017, Lagos accounted for 89.0% of the total cargo moved, a lower share compared to the previous quarter, when it recorded 90.3%. As a result, the weight of cargo to move through Lagos in the second quarter of 2017 was 37,392,871 kilograms, a 0.1% increase over the previous quarter, and 14.5% less than volume recorded in the same quarter of 2016. Port Harcourt airport accounted for the second

largest volume of cargo in the second quarter of 2017, accounting for 2,755,574kilograms of cargo, and a share of 6.6% of the total. It also increased by 468,095 kilograms (1.1%) when compared to the previous quarter. Kano airport recorded 1,263,261 kilograms of cargo, which is a 3% share of the total, as against the 1,063,000 kilograms it recorded in the previous quarter. Abuja accounted for a total cargo weight of 458,430 kilograms, a share of 1.1% of the total cargo recorded in the second quarter.