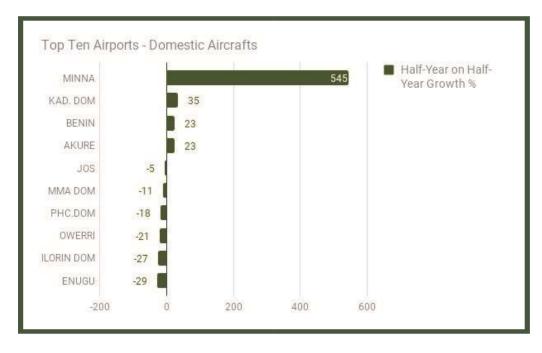

MMA recorded the highest number of passenger movement on domestic flights in Q2 2017

Passenger Movement – Domestic Flights

Q-on-Q and Y-on-Y (%)

| Airports   | Quarter on Quarter Growth % | Year on Year Growth % |
|------------|-----------------------------|-----------------------|
| MMA DOM    | 24.73                       | -11.49                |
| ABV. DOM   | 21.91                       | -29.55                |
| PHC.DOM    | 6.87                        | -21.44                |
| KANO DOM   | 12.25                       | -21.45                |
| ENUGU      | -0.41                       | -26.11                |
| OSUBI      | 0                           | -100                  |
| KAD. DOM   | 463.54                      | 138.9                 |
| CAL.DOM    | 1.22                        | -54.46                |
| SOK.DOM    | 864.9                       | -31.91                |
| BENIN      | 46.56                       | 21.63                 |
| MAID. DOM  |                             | -34.02                |
| JOS        | 67.66                       | -30.4                 |
| OWERRI     | 46.17                       | 0.4                   |
| YOLA DOM   | 18.25                       | -51.94                |
| ILORIN DOM | 14.42                       | -31.73                |
| IBADAN     | -69.68                      | -85.85                |
| MINNA      | 481.67                      | 465.39                |
| AKURE      | 3.66                        | -33.54                |
| KAT        | -42.47                      | -69.73                |
| MKD        | 346.54                      |                       |
| TOTAL      | 27.06                       | -20.34                |

Passenger Movement – Domestic Flights

Half Year Growth (%)

| Airports   | Half Year 2016 | Half Year 2017 | Half-Year on Half-Year Growth % |
|------------|----------------|----------------|---------------------------------|
| MMA DOM    | 1,870,722      | 1,568,960      | -16.13                          |
| ABV. DOM   | 1,684,852      | 1,107,682      | -34.26                          |
| PHC.DOM    | 510,517        | 392,724        | -23.07                          |
| KANO DOM   | 131,191        | 101,280        | -22.8                           |
| ENUGU      | 175,938        | 127,928        | -27.29                          |
| OSUBI      | 96,629         | 0              | -100                            |
| KAD. DOM   | 54,814         | 97,050         | 77.05                           |
| CAL.DOM    | 101,683        | 47,295         | -53.49                          |
| SOK.DOM    | 45,514         | 18,444         | -59.48                          |
| BENIN      | 84,318         | 94,493         | 12.07                           |
| MAID. DOM  | 50,480         | 17,927         | -64.49                          |
| JOS        | 27,822         | 18,019         | -35.23                          |
| OWERRI     | 193,982        | 155,970        | -19.6                           |
| YOLA DOM   | 74,836         | 34,981         | -53.26                          |
| ILORIN DOM | 37,996         | 25,167         | -33.76                          |
| IBADAN     | 17,158         | 10,437         | -39.17                          |
| MINNA      | 1,959          | 4,499          | 129.66                          |
| AKURE      | 2,641          | 2,892          | 9.5                             |
| KAT        | 1,112          | 586            | -47.3                           |
| MKD        | 84             | 1,186          | 1,311.90                        |
| TOTAL      | 5,164,248      | 3,827,520      | -25.88                          |