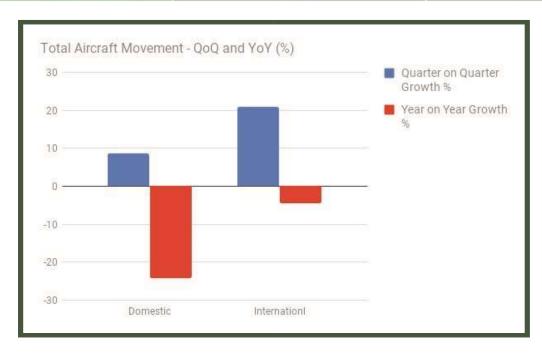

Figure 4: International Passengers by Main Airport, 2017 Q1 and 2017 Q2

**Total Aircraft Movement** 

In the second quarter of 2017, a total of 46,640 aircrafts arrived at, or departed from Nigerian Airports. Relative to the previous quarter, this was an increase of 4,708 or (11.2%) relative to the total. Year on year, this was a decline of 12,537 (21.2%) in the number of aircrafts moving through Nigerian airports. On average, international flights carried more passengers per aircraft than the domestic flights during the period. There was an average of 60 passengers on each domestic flight, compared to an average of 83 passengers per international flight in the second quarter. In each case, this represents an increase in the average number of passengers per aircraft relative to the previous quarter, when the figure was 51 for domestic flights and 92 for international.

Total Aircraft Movement QoQ and YoY (%)

|                         | Quarter on Quarter Growth % | Year on Year Growth % |
|-------------------------|-----------------------------|-----------------------|
| Domestic                | 8.63                        | -24.14                |
| InternationI            | 20.97                       | -4.6                  |
| TOTAL AIRCRAFT MOVEMENT | 11.23                       | -20.4                 |