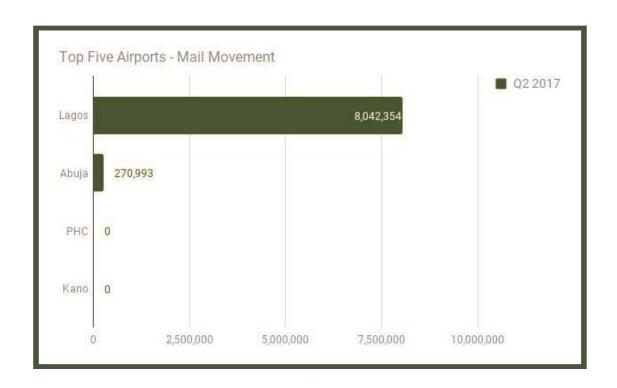

#### Post Moved by Airport

In the second quarter of 2017, the total weight of mails transported through Nigerian airports was 8,313,347 kilograms, higher by 1,847,136kg or (28.6%) to the weight recorded in the previous quarter, and a 7,603,361 kg or (1,070.9%) increase over the corresponding quarter of last year.

Figure 7: Weight of Post Moved Through Nigerian Airports, 2016 – 2017 Q2, Thousand KG

Lagos airport dominated in terms total mails moved, accounting for 8,042,354 kilograms of mails, an increase of 31% over the previous quarter, and 7,613,466 kilograms or (1775.2%) increase on the corresponding quarter of last year. Abuja recorded 270,993 kilograms of mails in the second quarter, a contraction of 55,650 kilograms or (17%) relative to the previous quarter, and a year on year decrease of 0.4%. It accounted for 3.3% share of total mails moved. No other airports were recorded as moving any mail in this period.