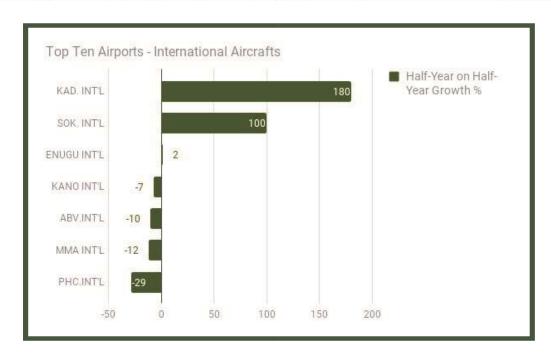

MMA International recorded the highest number of foreign aircraft movement in Q2 2017

Aircraft Movements - International Flight Q-on-Q and Y-on-Y (%)

| Airports     | Quarter on Quarter Growth % | Year on Year Growth % |
|--------------|-----------------------------|-----------------------|
| MMA INT'L    | 3.08                        | -9.61                 |
| ABV.INT'L    | 95.66                       | 17.49                 |
| PHC.INT'L    | -12.62                      | -44.15                |
| KANO INT'L   | 69.87                       | 6.17                  |
| ENUGU INT'L  | 0                           | -7.69                 |
| KAD. INT'L   | - 1                         | 536.36                |
| CAL. INT'L   | 0                           | 0                     |
| SOK. INT'L   | 1 - 1                       | 100                   |
| MAID. INT'L  | 0                           | 5                     |
| YOLA INT'L   | 0                           | #                     |
| ILORIN INT'L | 0                           | 0                     |
| MINNA INT'L  | 0                           | 0                     |
| KAT INT'L    | 0                           | 0                     |
| TOTAL        | 20.97                       | -4.6                  |

MMA International recorded the highest number of foreign aircraft movement in Q2 2017

Aircraft Movements - International Flight Half Year Growth (%)

| Airports     | Half Year 2016 | Half Year 2017 | Half-Year on Half-Year Growth % |
|--------------|----------------|----------------|---------------------------------|
| MMA INT'L    | 15,063         | 13,257         | -11.99                          |
| ABV.INT'L    | 4,707          | 4,222          | -10.3                           |
| PHC.INT'L    | 1,063          | 757            | -28.79                          |
| KANO INT'L   | 1,123          | 1,039          | -7.48                           |
| ENUGU INT'L  | 169            | 172            | 1.78                            |
| KAD. INT'L   | 25             | 70             | 180                             |
| CAL. INT'L   | 0              | 0              | 0                               |
| SOK. INT'L   | 1              | 2              | 100                             |
| MAID. INT'L  | 54             | 0              | 5                               |
| YOLA INT'L   | 0              | 8              |                                 |
| ILORIN INT'L | 0              | 0              | 0                               |
| MINNA INT'L  | 0              | 0              | 0                               |
| KAT INT'L    | 0              | 0              | 0                               |
| TOTAL        | 22,205         | 19,527         | -12.06                          |