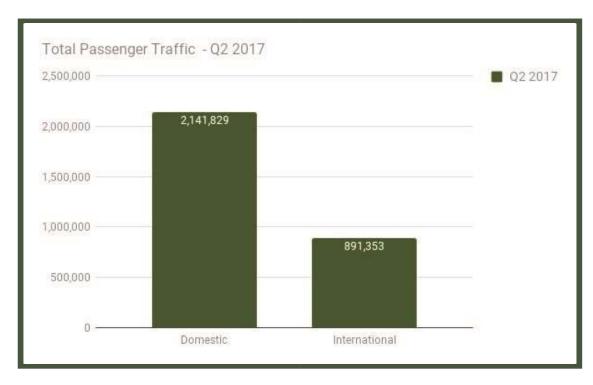

#### Total Passenger Traffic

In the second quarter of 2017, the total number of passengers to go through Nigerian airports was

3,033,182. Of these, 70.6% were domestic passengers, travelling within Nigeria, and the rest were international passengers, entering or leaving Nigeria. This represents an increase of 527,570 (21.1%) relative to the number reported in the first quarter of the year. However, the number was still 1.8% less than in the fourth quarter of 2016 when the total number of passengers was 3,489,317. It was also 20.34% less passengers than travelled in Q2 2016 (2,688,800).

Figure 2: Total Number of Passengers, 2016 – 2017 Q2, Domestic and International

**Domestic Passenger Traffic** 

There was an increase in the number of domestic passengers by 27.1%, from 456,138 in Q1 2017 to 2,141,829 in the second quarter of 2017. Year on year however, there was a decline of 546,971 or (20.3%) in passenger traffic numbers in Q2 2017. Murtala Muhammed Airport (MMA) in Lagos remained the busiest domestic airport in the second quarter of 2017, and accounted for 870,795 domestic passengers or (40.7%) of the total. This was 0.8% lower than the share in the previous quarter. Despite its closure for a few weeks in March/April before it commenced business, Abuja airport nevertheless recorded the second highest number of domestic passengers, accounting for 608,533 or (28.4%) of the total in Q2 2017. It recorded a quarterly increase of 109,384 (21.9%) in passenger numbers, and a year on year drop of 255,218, (29.5%). Port Harcourt airport, which was the third busiest domestic airport in Q2 2017, decreased its share of passengers by 1.8% relative to the previous quarter, recording an increase of 13,038 (6.9%) from the previous quarterly and a decline of 55,376 (21.4%) year over year.