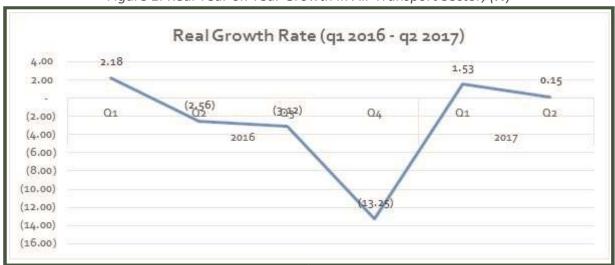

Murtala Muhammed Airport (MMA) in Lagos, as usual, recorded the most activities during the quarter, accounting for 40.7% of domestic passengers, 74.8% of international passengers, 89.0% of cargo movement and 96.7% of mail movement. In terms economic output, the Air transport sector in the 2nd quarter increased marginally in real terms by 0.15%, slightly down from the rate recorded in the previous quarter, when it recorded 1.53% growth.

Figure 1: Real Year on Year Growth in Air Transport Sector, (%)