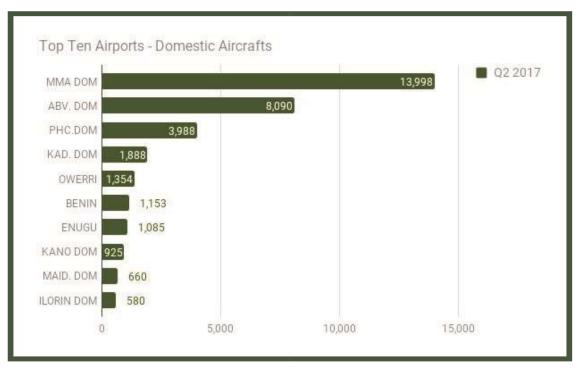

Figure 5: Domestic/International Split of Aircraft by Airport, Q2 2017

The total number of domestic aircraft movement in the second quarter was 35,950. MMA airport(Lagos) accounted for the largest share of domestic flights, accounting for 38.9%, down by 3.7% from the share recorded in the previous quarter. It recorded a quarterly and yearly fall in actual number of aircrafts traveling through it, down by 113 or (0.8%) and 2,356 or (14.4%) respectively. Similarly, Abuja Airport accounted for 22.5% of total domestic flights in the second quarter of 2017, also down 3.3% from the share it accounted for in quarter 1 of 2017. This was a decline both on a quarterly and yearly basis, declining by 438 or (5.1%) and 5,772 or (41.6%) respectively. During the quarter, Port Harcourt airport also recorded a decline of 3.3% in the number of aircrafts fly through it while kano, Enugu and Kaduna recorded increases of 19.8%, 14.8% and 399.5% respectively.

MMA recorded the highest number of Domestic Aircrafts Movement in Q2 2017

Aircraft Movements - Domestic Flight Q-on-Q and Y-on-Y (%)

| Airports   | Quarter on Quarter Growth % | Year on Year Growth % |
|------------|-----------------------------|-----------------------|
| MMA DOM    | -0.81                       | -14.41                |
| ABV. DOM   | -5.14                       | -41.64                |
| PHC.DOM    | -3.3                        | -16.67                |
| KANO DOM   | 19.82                       | -29.44                |
| ENUGU      | 14.81                       | -17.87                |
| OSUBI      | 0                           | -100                  |
| KAD. DOM   | 399.47                      | 120.05                |
| CAL.DOM    | -7.65                       | -63.78                |
| SOK.DOM    | 448.65                      | -16.46                |
| BENIN      | 22.4                        | 23.98                 |
| MAID. DOM  | 2                           | -36.84                |
| JOS        | -1.74                       | -7                    |
| OWERRI     | 54.92                       | -1.24                 |
| YOLA DOM   | -11.61                      | -69.59                |
| ILORIN DOM | 10.27                       | -24.38                |
| IBADAN     | -73.66                      | -73.36                |
| MINNA      | 353.06                      | 428.57                |
| AKURE      | 7.84                        | 1.85                  |
| KAT        | -100                        | -100                  |
| MKD        | 508.82                      |                       |
| TOTAL      | 8.63                        | -24.14                |