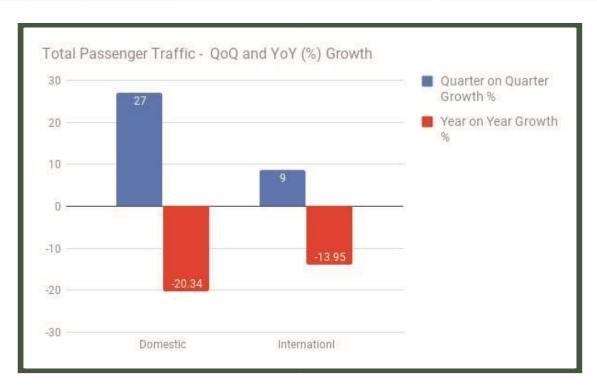

Total Passenger Traffic QoQ and YoY (%)

|                         | Quarter on Quarter Growth % | Year on Year Growth % |
|-------------------------|-----------------------------|-----------------------|
| Domestic                | 27.06                       | -20.34                |
| International           | 8.71                        | -13.95                |
| TOTAL PASSENGER TRAFFIC | 21.06                       | -18.56                |