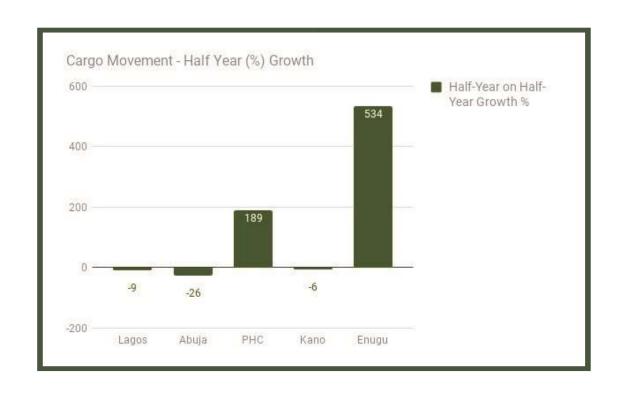

Cargo Movement - KG Half Year (%) Growth

| Airports | Half Year 2016 | Half Year 2017 | Half-Year on Half-Year Growth % |
|----------|----------------|----------------|---------------------------------|
| Lagos    | 82,290,074     | 74,835,941     | -9.06                           |
| Abuja    | 1,316,819      | 980,575        | -25.53                          |
| PHC      | 1,743,865      | 5,043,053      | 189.19                          |
| Kano     | 2,464,392      | 2,326,261      | -5.61                           |
| Enugu    | 48,114         | 305,133        | 534.19                          |
| TOTAL    | 87,863,264     | 83,490,963     | -4.98                           |