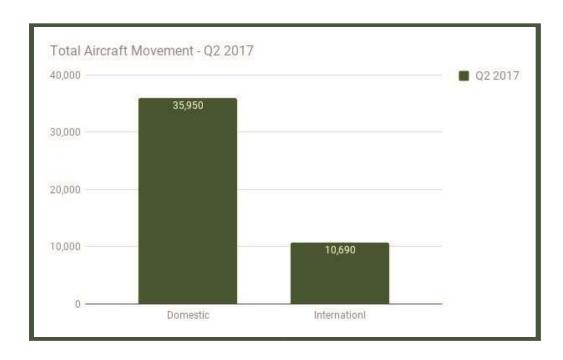

Figure 4: International Passengers by Main Airport, 2017 Q1 and 2017 Q2

**Total Aircraft Movement** 

In the second quarter of 2017, a total of 46,640 aircrafts arrived at, or departed from Nigerian Airports. Relative to the previous quarter, this was an increase of 4,708 or (11.2%) relative to the total. Year on year, this was a decline of 12,537 (21.2%) in the number of aircrafts moving through Nigerian airports. On average, international flights carried more passengers per aircraft than the domestic flights during the period. There was an average of 60 passengers on each domestic flight, compared to an average of 83 passengers per international flight in the second quarter. In each case, this represents an increase in the average number of passengers per aircraft relative to the previous quarter, when the figure was 51 for domestic flights and 92 for international.

Figure 5: Domestic/International Split of Aircraft by Airport, Q2 2017

The total number of domestic aircraft movement in the second quarter was 35,950. MMA airport(Lagos) accounted for the largest share of domestic flights, accounting for 38.9%, down by 3.7% from the share recorded in the previous quarter. It recorded a quarterly and yearly fall in actual number of aircrafts traveling through it, down by 113 or (0.8%) and 2,356 or (14.4%) respectively. Similarly, Abuja Airport accounted for 22.5% of total domestic flights in the second quarter of 2017, also down 3.3% from the share it accounted for in quarter 1 of 2017. This was a decline both on a quarterly and yearly basis, declining by 438 or (5.1%) and 5,772 or (41.6%) respectively. During the quarter, Port Harcourt airport also recorded a decline of 3.3% in the number of aircrafts fly through it while kano, Enugu and Kaduna recorded increases of 19.8%, 14.8% and 399.5% respectively.

#### **Total Aircraft Movement**

|                         | Q1 2016 | Q2 2016 | Q3 2016 | Q4 2016 | TOTAL 2016 | Q1 2017 | Q2 2017 |
|-------------------------|---------|---------|---------|---------|------------|---------|---------|
| Domestic                | 47,769  | 47,391  | 42,785  | 44,658  | 182,603.00 | 33,095  | 35,950  |
| InternationI            | 11,000  | 11,205  | 10,836  | 10,298  | 43,339.00  | 8,837   | 10,690  |
| TOTAL AIRCRAFT MOVEMENT | 58,769  | 58,596  | 53,621  | 54,956  | 225,942.00 | 41,932  | 46,640  |