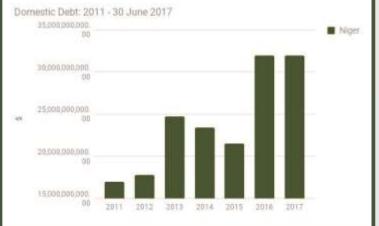

|
|          | I BANK OF CHINA, JICA, INDIA,<br>ONDS & DIASPORA BONDS (\$) | 20 - 2 Al                |
|          | TOTAL (\$)                                                  | 46,021,892.36            |
| Sha      | are in Total State %                                        | 1%                       |
| Sha      | are in Total State %                                        | 0%                       |
|          |                                                             |                          |

| Domestic D             | ebt Stock         |
|------------------------|-------------------|
| STATE NIGER            |                   |
| DEBT STOCK (N)         | 31,984,093,598.83 |
| Share in Total State % | 1.07%             |
| Share in Total State % | 0.23%             |





#### **OGUN STATE**



| KIBA                                                                                                            | Land Area: 6,556.23 sq mi                                   | Population: 5,024,191    |
|-----------------------------------------------------------------------------------------------------------------|-------------------------------------------------------------|--------------------------|
| AT THE SAM                                                                                                      | Total FAAC Allocation as at June 2017                       | IGR as at Full Year 2016 |
| STATES &                                                                                                        | N10,397,872,558.32