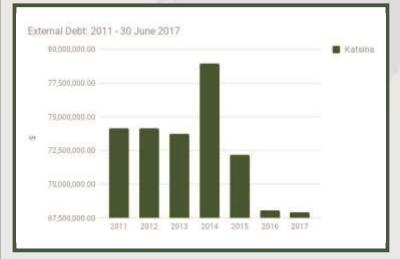

| -                        |
|                        | ANK OF CHINA, JICA, INDIA, KFW),<br>DS & DIASPORA BONDS (\$) |                          |
|                        | TOTAL (\$)                                                   | 67,938,632.89            |
| Share in Total State % |                                                              | 2%                       |
| Sh                     | are in Total State %                                         | 0%                       |

| Domesti                | c Debt Stock      |
|------------------------|-------------------|
| STATE                  | KATSINA           |
| DEBT STOCK (N)         | 22,251,914,749.63 |
| Share in Total State % | 0.74%             |
| Share in Total State % | 0.16%             |





#### **KEBBI STATE**



| RAAD                                                                                                             | Land Area: 14,200 sq mi                                  | Population: 4,286,319    |
|------------------------------------------------------------------------------------------------------------------|----------------------------------------------------------|--------------------------|
| A BASS                                                                                                           | Total FAAC Allocation as at June 2017                    | IGR as at Full Year 2016 |
| LEFE S                                                                                                           | N17,056,996,088.76