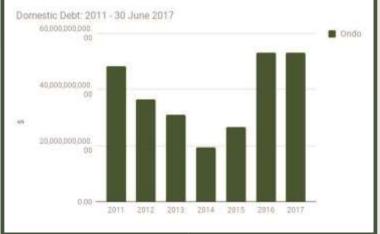

HINA, JICA, INDIA,<br>NDS & DIASPORA BONDS (\$) |    | 2                        |
|              | TOTAL (\$)                                               | 50 | ,192,398.39              |
| Sha          | re in Total State %                                      |    | 1%                       |
| Sha          | re in Total State %                                      |    | 0%                       |
|              |                                                          |    |                          |

| Domest                 | ic Debt Stock     |
|------------------------|-------------------|
| STATE                  | ONDO              |
| DEBT STOCK (N)         | 53,159,719,890.95 |
| Share in Total State % | 1.77%             |
| Share in Total State % | 0.38%             |





#### **OSUN STATE**



| Ellaz                                                                                                           | Land Area: 3,572 sq mi                                     | Population: 4,536,877    | 7 |
|-----------------------------------------------------------------------------------------------------------------|------------------------------------------------------------|--------------------------|---|
| Le martines                                                                                                     | Total FAAC Allocation as at June 2017                      | IGR as at Full Year 2016 |   |
|                                                                                                                 | N2,643,926,870.57<br>External Debt