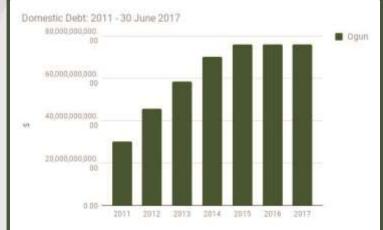

Lagos State has the highest foreign debt profile among the thirty-six states and the FCT accounting for 37% while Kaduna (6%), Edo (5%), Cross River (4%) and Ogun (3%) followed closely.

Similarly, Lagos State has the highest domestic debt profile among the thirty-six and the FCT accounting for 10.39% while Delta (8.04%), Akwa Ibom (5.18%), FCT (5.09%) and Osun (4.90%) followed in that order.