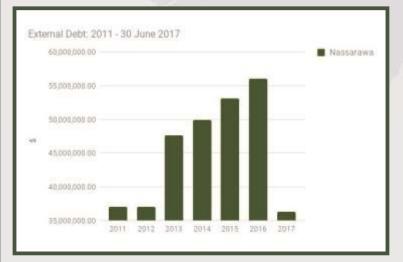

|           | M BANK OF CHINA, JICA, INDIA,<br>ONDS & DIASPORA BONDS (\$) | 1411                     |
|           | TOTAL (\$)                                                  | 36,274,714.48            |
| Sha       | are in Total State %                                        | 1%                       |
| Sha       | are in Total State %                                        | 0%                       |
|           |                                                             |                          |

| Domestic Debt Stock    |                   |
|------------------------|-------------------|
| STATE                  | NASARAWA          |
| DEBT STOCK (N)         | 59,033,751,798.50 |
| Share in Total State % | 1.97%             |
| Share in Total State % | 0.42%             |





#### **NIGER STATE**



| ELAN     | Land Area: 10, 470 sq mi                                    | Population: 5,343,260    |
|----------|-------------------------------------------------------------|--------------------------|
| A BASS   | Total FAAC Allocation as at June 2017                       | IGR as at Full Year 2016 |
| - Carlor | N18,226,897,988.22                                          | N5,881,584,409.47        |
|          | External Debt Stock                                         |                          |
|          | STATE                                                       | Niger                    |
| M        | ULTILATERAL (\$)                                            | 39,521,892.36            |
| BIL      | ATERAL (AFD) (\$)