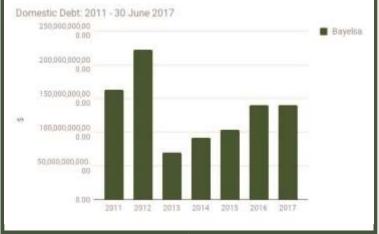

#### **BAYELSA STATE**

| Domestic De            | ebt Stock          |
|------------------------|--------------------|
| STATE                  | BAYELSA            |
| DEBT STOCK (N)         | 140,177,083,911.42 |
| Share in Total State % | 4.67%              |
| Share in Total State % | 1.00%              |