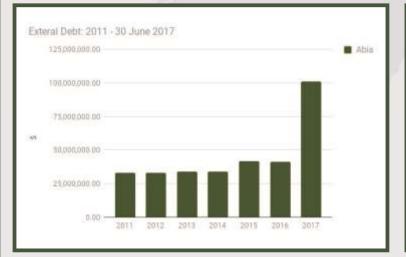

#### **ABIA STATE**

| REAL       | Land Area:2,440 sq mi                                                                | Population: 3,616,382                                       |                                                |
|------------|--------------------------------------------------------------------------------------|-------------------------------------------------------------|------------------------------------------------|
| The second |                                                                                      | Total FAAC Allocation as at June 2017<br>N16,696,526,143.21 | IGR as at Full Year 2016<br>N12,694,839,539.40 |
|            |                                                                                      | External Debt Stock                                         |                                                |
|            |                                                                                      | STATE                                                       | Abia                                           |
|            | MULTILATERAL (\$)                                                                    |                                                             | 100,951,841.29                                 |
|            | BILATERAL (AFD) (\$)                                                                 |                                                             | -                                              |
|            | BILATERAL (EXIM BANK OF CHINA, JICA, INDIA,<br>KFW), EUROBONDS & DIASPORA BONDS (\$) |                                                             | **                                             |
|            | TOTAL (\$)                                                                           |                                                             | 100,951,841.29                                 |
|            | Share in Total State %                                                               |                                                             | 3%                                             |
|            | Share                                                                                | e in Total State %                                          | 1%                                             |
|            |                                                                                      |                                                             |                                                |