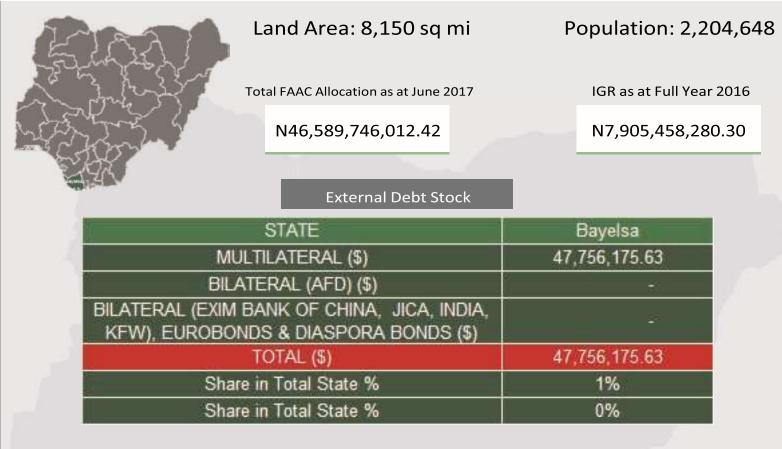

#### **BAYELSA STATE**

| Domestic De            | ebt Stock          |
|------------------------|--------------------|
| STATE                  | BAYELSA            |
| DEBT STOCK (N)         | 140,177,083,911.42 |
| Share in Total State % | 4.67%              |
| Share in Total State % | 1.00%              |