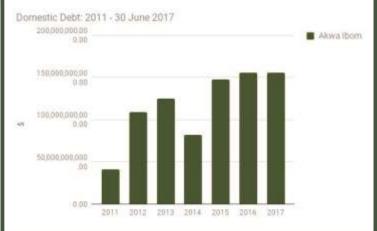

#### **AKWA IBOM STATE**

| FLAAD      | Land Area: 2,734 sq mi                                      | Pc   | opulation: 5      | ,272,029 |
|------------|-------------------------------------------------------------|------|-------------------|----------|
| A hard and | Total FAAC Allocation as at June 2017                       |      | IGR as at Full Ye | ear 2016 |
| LETT.      | N68,893,367,827.32                                          |      | N23,269,750       | ,752.08  |
|            | External Debt Stock                                         |      |                   |          |
|            | STATE                                                       | Ak   | wa Ibom           |          |
| 1          | MULTILATERAL (\$)                                           | 51,1 | 09,045.13         |          |
| BI         | LATERAL (AFD) (\$)                                          |      | -                 |          |
|            | M BANK OF CHINA, JICA, INDIA,<br>ONDS & DIASPORA BONDS (\$) |      | ÷                 | 1        |
|            | TOTAL (\$)                                                  | 51,1 | 09.045.13         |          |
| Sh         | are in Total State %                                        |      | 1%                |          |
| Sł         | are in Total State %                                        |      | 0%                |          |
|            | Domestic Debt Stock                                         |      | 1                 | -        |

| Domestic De            |                    |
|------------------------|--------------------|
| STATE                  | AKWA IBOM          |
| DEBT STOCK (N)         | 155,431,513,524.27 |
| Share in Total State % | 5.18%              |
| Share in Total State % | 1.11%              |

#### NB: AKWA-IBOM STATE DOMESTIC DEBT FIGURES ARE AS AT JUNE 2016