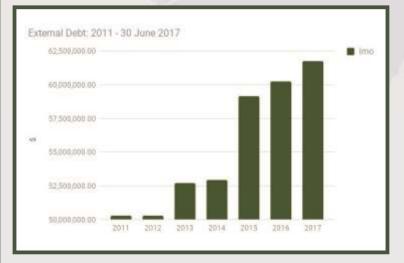

| 2%                       |
| Sha                                                                                                             | are in Total State %                                                                 | 0%                       |
|                                                                                                                 |                                                                                      |                          |

| Domestic De            | ebt Stock         |
|------------------------|-------------------|
| STATE                  | IMO               |
| DEBT STOCK (N)         | 93,267,764,679.14 |
| Share in Total State % | 3.11%             |
| Share in Total State % | 0.66%             |





### **JIGAWA STATE**



| RIGAL      | Land Area: 8,940 sq mi                                                               | Population: 5,640,592    |
|------------|--------------------------------------------------------------------------------------|--------------------------|
| R. M. C.S. | Total FAAC Allocation as at June 2017                                                | IGR as at Full Year 2016 |
| MARTIN A   | N19,755,061,755.94                                                                   | N3,535,349,908.61        |
|            | External Debt Stock                                                                  |                          |
|            | STATE                                                                                | Jigawa