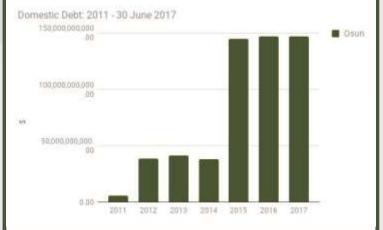

%                                       | 2%                       |   |
| Sha                                                                                                             | are in Total State %                                       | 1%                       |   |
|                                                                                                                 |                                                            | 2                        |   |

| Domestic Debt Stock    |                    |  |
|------------------------|--------------------|--|
| STATE                  | OSUN               |  |
| DEBT STOCK (N)         | 147,069,973,626.49 |  |
| Share in Total State % | 4.90%              |  |
| Share in Total State % | 1.05%              |  |





#### ΟΥΟ STATE



| REAL                                                                                                            | Land Area: 10,986 sq mi                                                              | Population: 7,540,300    |
|-----------------------------------------------------------------------------------------------------------------|--------------------------------------------------------------------------------------|--------------------------|
| RE STREET                                                                                                       | Total FAAC Allocation as at June 2017                                                | IGR as at Full Year 2016 |
|