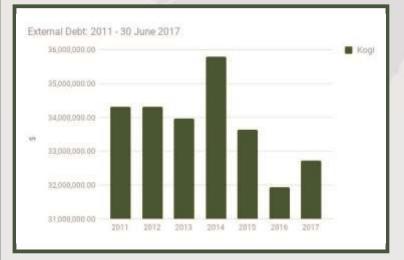

|
|             | BANK OF CHINA, JICA, INDIA,<br>NDS & DIASPORA BONDS (\$) | 2                        |
|             | TOTAL (\$)                                               | 32,719,347.57            |
| Sha         | re in Total State %                                      | 1%                       |
| Sha         | re in Total State %                                      | 0%                       |
|             |                                                          |                          |

| Domestic               | : Debt Stock      |
|------------------------|-------------------|
| STATE                  | KOGI              |
| DEBT STOCK (N)         | 71,381,258,449.39 |
| Share in Total State % | 2.38%             |
| Share in Total State % | 0.51%             |





#### **KWARA STATE**



| ELAN      | Land Area: 14, 218 sq mi                                    | Population: 3,086,249                 |
|-----------|-------------------------------------------------------------|---------------------------------------|
| a martine | Total FAAC Allocation as at June 2017                       | IGR as at Full Year 2016              |
|           | N14,105,289,697.88<br>External Debt Stock                   | N17,253,829,559.51                    |
|           | STATE                                                       | Kwara                                 |
| N         | IULTILATERAL (\$)                                           | 50,202,210.96                         |
| BIL       | ATERAL (AFD) (\$)                                           |