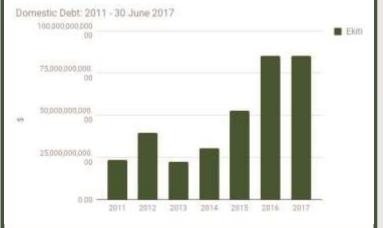

#### **ANAMBRA STATE**

| STATE                  | ANAMBRA          |  |
|------------------------|------------------|--|
| DEBT STOCK (N)         | 3,993,892,365.13 |  |
| Share in Total State % | 0.13%            |  |
| Share in Total State % | 0.03%            |  |