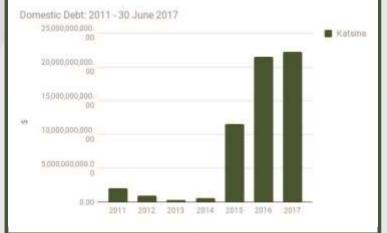

| -                        |
|                        | ANK OF CHINA, JICA, INDIA, KFW),<br>DS & DIASPORA BONDS (\$) |                          |
|                        | TOTAL (\$)                                                   | 67,938,632.89            |
| Share in Total State % |                                                              | 2%                       |
| Sh                     | are in Total State %                                         | 0%                       |

| Domesti                | c Debt Stock      |
|------------------------|-------------------|
| STATE                  | KATSINA           |
| DEBT STOCK (N)         | 22,251,914,749.63 |
| Share in Total State % | 0.74%             |
| Share in Total State % | 0.16%             |





#### **KEBBI STATE**



| RAAD                                                                                                             | Land Area: 14,200 sq mi                                  | Population: 4,286,319    |
|------------------------------------------------------------------------------------------------------------------|----------------------------------------------------------|--------------------------|
| A BASS                                                                                                           | Total FAAC Allocation as at June 2017                    | IGR as at Full Year 2016 |
| LEFE S                                                                                                           | N17,056,996,088.76