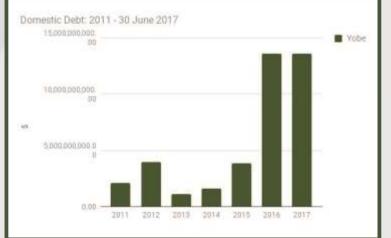

re in Total State %                                      |                          |
| Sh                                                                                                              | Share in Total State %                                      |                          |
|                                                                                                                 |                                                             |                          |

| Domestic De            | ebt Stock         |  |
|------------------------|-------------------|--|
| STATE YOBE             |                   |  |
| DEBT STOCK (N)         | 13,581,297,872.19 |  |
| Share in Total State % | 0.45%             |  |
| Share in Total State % | 0.10%             |  |





#### **ZAMFARA STATE**



| BAAD