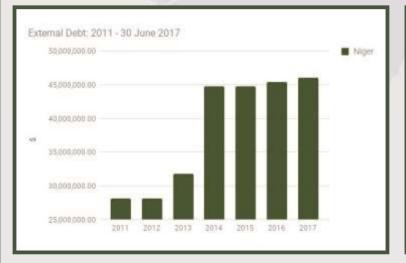

|
|          | I BANK OF CHINA, JICA, INDIA,<br>ONDS & DIASPORA BONDS (\$) | 20 - 2 Al                |
|          | TOTAL (\$)                                                  | 46,021,892.36            |
| Sha      | are in Total State %                                        | 1%                       |
| Sha      | are in Total State %                                        | 0%                       |
|          |                                                             |                          |

| Domestic D             | ebt Stock         |
|------------------------|-------------------|
| STATE NIGER            |                   |
| DEBT STOCK (N)         | 31,984,093,598.83 |
| Share in Total State % | 1.07%             |
| Share in Total State % | 0.23%             |





#### **OGUN STATE**



| KIBA                                                                                                            | Land Area: 6,556.23 sq mi                                   | Population: 5,024,191    |
|-----------------------------------------------------------------------------------------------------------------|-------------------------------------------------------------|--------------------------|
| AT THE SAM                                                                                                      | Total FAAC Allocation as at June 2017                       | IGR as at Full Year 2016 |
| STATES &                                                                                                        | N10,397,872,558.32