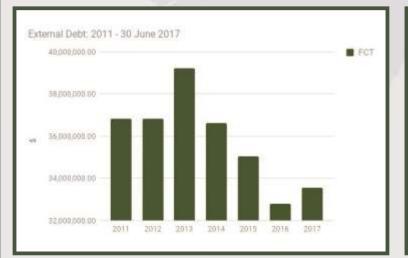

| are in Total State %                                        | 1%                     |    |
| Sh                                                                                                             | are in Total State %                                        | 0%                     |    |
|                                                                                                                |                                                             |                        |    |

| Domestic De            | bt Stock           |
|------------------------|--------------------|
| STATE                  | FCT                |
| DEBT STOCK (N)         | 152,804,609,025.30 |
| Share in Total State % | 5.09%              |
| Share in Total State % | 1.09%              |





#### States and Federal Governments' External Debt Stock as at 30th June, 2017



| S/N  | STATES AND FGN         | MULTILATERAL     | BILATERAL (AFD)           | BILATERAL (EXIM BANK OF CHINA.        | TOTAL             |
|------|------------------------|------------------|---------------------------|---------------------------------------|-------------------|
| 1000 | *2409/1000/2001 (20 II | ALCOUND COMMON   | contraction and the state | JICA, INDIA, KFW), EUROBOND'S &       |                   |
|      |                        | (\$)             | (\$)                      | DIASPORA BONDS (\$)                   | (\$)              |
| 1    | Abia                   | 100,951,841.29   | 2000 in 1992              | · · · · · · · · · · · · · · · · · · · | 100,951,841 29    |
| 2    |