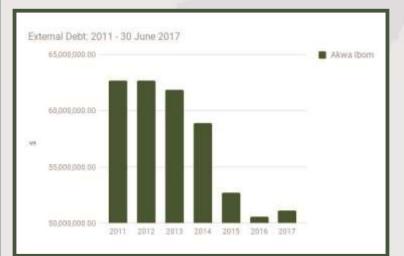

#### **AKWA IBOM STATE**

| FLAAD      | Land Area: 2,734 sq mi                                      | Pc   | opulation: 5      | ,272,029 |
|------------|-------------------------------------------------------------|------|-------------------|----------|
| A hard and | Total FAAC Allocation as at June 2017                       |      | IGR as at Full Ye | ear 2016 |
| LETT.      | N68,893,367,827.32                                          |      | N23,269,750       | ,752.08  |
|            | External Debt Stock                                         |      |                   |          |
|            | STATE                                                       | Ak   | wa Ibom           |          |
| 1          | MULTILATERAL (\$)                                           | 51,1 | 09,045.13         |          |
| BI         | LATERAL (AFD) (\$)                                          |      | -                 |          |
|            | M BANK OF CHINA, JICA, INDIA,<br>ONDS & DIASPORA BONDS (\$) |      | ÷                 | 1        |
|            | TOTAL (\$)                                                  | 51,1 | 09.045.13         |          |
| Sh         | are in Total State %                                        |      | 1%                |          |
| Sł         | are in Total State %                                        |      | 0%                |          |
|            | Domestic Debt Stock                                         |      | 1                 | -        |

| Domestic De            |                    |
|------------------------|--------------------|
| STATE                  | AKWA IBOM          |
| DEBT STOCK (N)         | 155,431,513,524.27 |
| Share in Total State % | 5.18%              |
| Share in Total State % | 1.11%              |

#### NB: AKWA-IBOM STATE DOMESTIC DEBT FIGURES ARE AS AT JUNE 2016