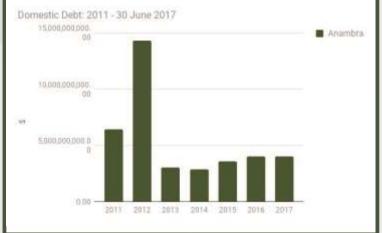

#### **ANAMBRA STATE**

| STATE                  | ANAMBRA          |  |
|------------------------|------------------|--|
| DEBT STOCK (N)         | 3,993,892,365.13 |  |
| Share in Total State % | 0.13%            |  |
| Share in Total State % | 0.03%            |  |