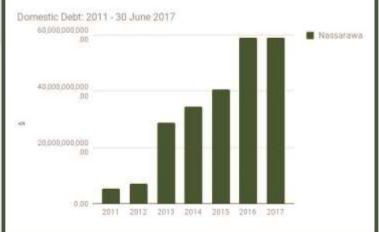

| M BANK OF CHINA, JICA, INDIA,<br>ONDS & DIASPORA BONDS (\$) | 1411                     |
|           | TOTAL (\$)                                                  | 36,274,714.48            |
| Sha       | are in Total State %                                        | 1%                       |
| Sha       | are in Total State %                                        | 0%                       |
|           |                                                             |                          |

| Domestic Debt Stock    |                   |
|------------------------|-------------------|
| STATE                  | NASARAWA          |
| DEBT STOCK (N)         | 59,033,751,798.50 |
| Share in Total State % | 1.97%             |
| Share in Total State % | 0.42%             |





#### **NIGER STATE**



| ELAN     | Land Area: 10, 470 sq mi                                    | Population: 5,343,260    |
|----------|-------------------------------------------------------------|--------------------------|
| A BASS   | Total FAAC Allocation as at June 2017                       | IGR as at Full Year 2016 |
| - Carlor | N18,226,897,988.22                                          | N5,881,584,409.47        |
|          | External Debt Stock                                         |                          |
|          | STATE                                                       | Niger                    |
| M        | ULTILATERAL (\$)                                            | 39,521,892.36            |
| BIL      | ATERAL (AFD) (\$)