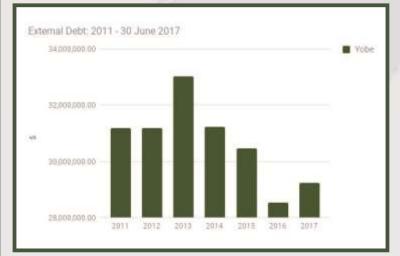

hare in Total State %                                      |                          |
| Sh                                                                                                              | Share in Total State %                                      |                          |
|                                                                                                                 |                                                             |                          |

| Domestic De            | ebt Stock         |  |
|------------------------|-------------------|--|
| STATE YOBE             |                   |  |
| DEBT STOCK (N)         | 13,581,297,872.19 |  |
| Share in Total State % | 0.45%             |  |
| Share in Total State % | 0.10%             |  |





#### **ZAMFARA STATE**



| BAAD