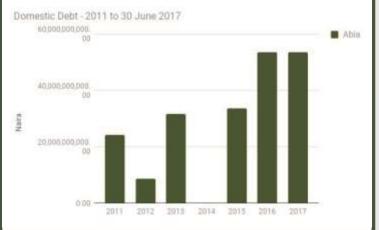

| Domestic De            | ebt Stock         |
|------------------------|-------------------|
| STATE                  | ABIA              |
| DEBT STOCK (N)         | 53,525,312,006.52 |
| Share in Total State % | 1.78%             |
| Share in Total State % | 0.38%             |