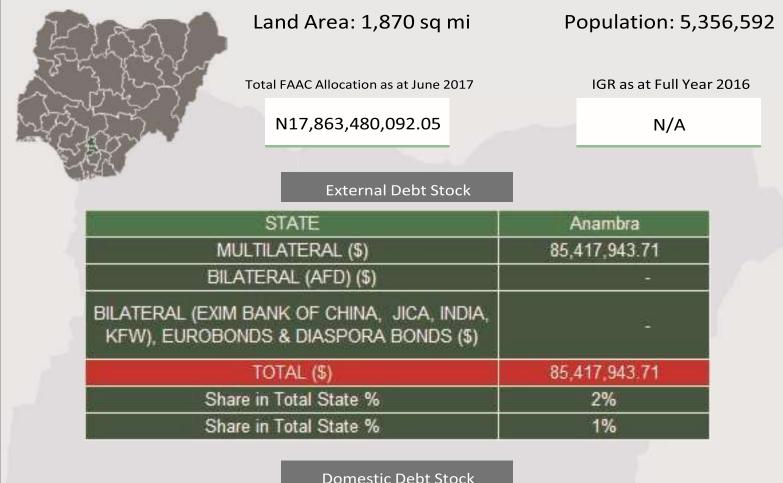

#### **ANAMBRA STATE**

| STATE                  | ANAMBRA          |  |
|------------------------|------------------|--|
| DEBT STOCK (N)         | 3,993,892,365.13 |  |
| Share in Total State % | 0.13%            |  |
| Share in Total State % | 0.03%            |  |