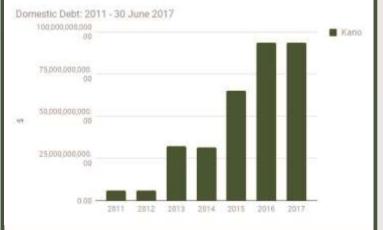

Lagos State has the highest foreign debt profile among the thirty-six states and the FCT accounting for 37% while Kaduna (6%), Edo (5%), Cross River (4%) and Ogun (3%) followed closely.

Similarly, Lagos State has the highest domestic debt profile among the thirty-six and the FCT accounting for 10.39% while Delta (8.04%), Akwa Ibom (5.18%), FCT (5.09%) and Osun (4.90%) followed in that order.