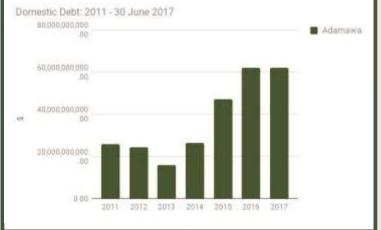

#### **ADAMAWA STATE**

| ELGA      | Land Area: 14, 254 sq mi                                     | Population: 4,111,7      | <b>'</b> 06 |
|-----------|--------------------------------------------------------------|--------------------------|-------------|
| L' martin | Total FAAC Allocation as at June 2017                        | IGR as at Full Year 2016 | 5           |
|           | N15,913,950,240.45<br>External Debt Stock                    | N5,788,979,592.34        |             |
|           | STATE                                                        | Adamawa                  |             |
| < N       | IULTILATERAL (\$)                                            | 47,271,280.68            |             |
| BI        | LATERAL (AFD) (\$)                                           | 6,500,000.00             |             |
|           | VI BANK OF CHINA, JICA, INDIA,<br>ONDS & DIASPORA BONDS (\$) |                          |             |
|           | TOTAL (\$)                                                   | 53,771,280.68            |             |
| Sh        | are in Total State %                                         | 1%                       |             |
| Sh        | are in Total State %                                         | 0%                       |             |
|           |                                                              |                          |             |

| Domestic De            | bt Stock          |
|------------------------|-------------------|
| STATE                  | ADAMAWA           |
| DEBT STOCK (N)         | 62,157,535,395.46 |
| Share in Total State % | 2.07%             |
| Share in Total State % | 0.44%             |