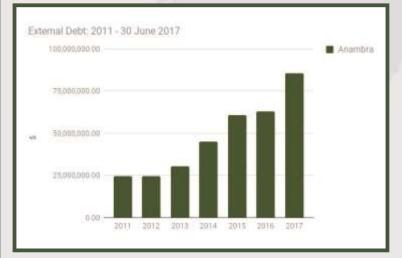

#### **ANAMBRA STATE**

| STATE                  | ANAMBRA          |  |
|------------------------|------------------|--|
| DEBT STOCK (N)         | 3,993,892,365.13 |  |
| Share in Total State % | 0.13%            |  |
| Share in Total State % | 0.03%            |  |