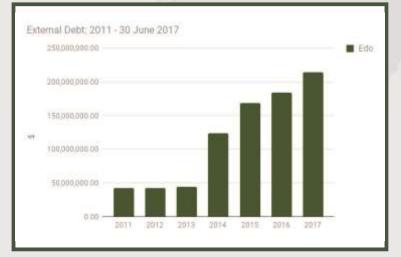

Lagos State has the highest foreign debt profile among the thirty-six states and the FCT accounting for 37% while Kaduna (6%), Edo (5%), Cross River (4%) and Ogun (3%) followed closely.

Similarly, Lagos State has the highest domestic debt profile among the thirty-six and the FCT accounting for 10.39% while Delta (8.04%), Akwa Ibom (5.18%), FCT (5.09%) and Osun (4.90%) followed in that order.