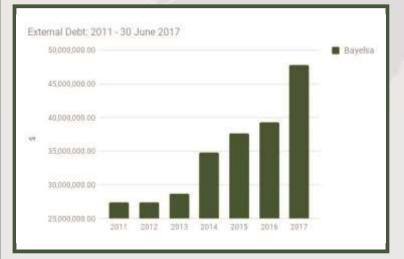

#### **BAYELSA STATE**

| Domestic De            | ebt Stock          |
|------------------------|--------------------|
| STATE                  | BAYELSA            |
| DEBT STOCK (N)         | 140,177,083,911.42 |
| Share in Total State % | 4.67%              |
| Share in Total State % | 1.00%              |