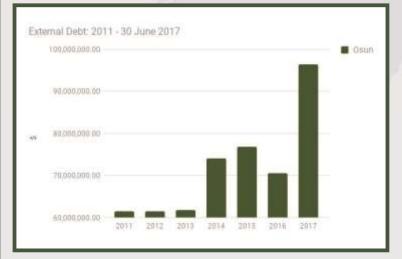

te %                                       | 2%                       |   |
| Sha                                                                                                             | are in Total State %                                       | 1%                       |   |
|                                                                                                                 |                                                            | 2                        |   |

| Domestic Debt Stock    |                    |  |
|------------------------|--------------------|--|
| STATE                  | OSUN               |  |
| DEBT STOCK (N)         | 147,069,973,626.49 |  |
| Share in Total State % | 4.90%              |  |
| Share in Total State % | 1.05%              |  |





#### ΟΥΟ STATE



| REAL                                                                                                            | Land Area: 10,986 sq mi                                                              | Population: 7,540,300    |
|-----------------------------------------------------------------------------------------------------------------|--------------------------------------------------------------------------------------|--------------------------|
| RE STREET                                                                                                       | Total FAAC Allocation as at June 2017                                                | IGR as at Full Year 2016 |
|