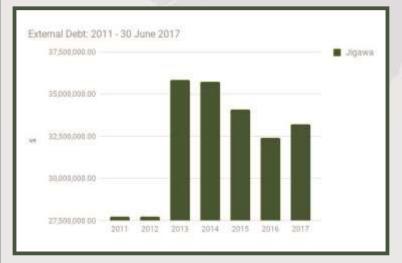

Lagos State has the highest foreign debt profile among the thirty-six states and the FCT accounting for 37% while Kaduna (6%), Edo (5%), Cross River (4%) and Ogun (3%) followed closely.

Similarly, Lagos State has the highest domestic debt profile among the thirty-six and the FCT accounting for 10.39% while Delta (8.04%), Akwa Ibom (5.18%), FCT (5.09%) and Osun (4.90%) followed in that order.