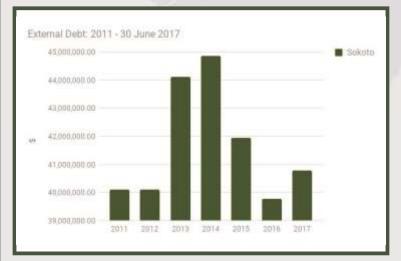

|                                                             |       |                   |          |

| Domestic De            | bt Stock          |
|------------------------|-------------------|
| STATE                  | SOKOTO            |
| DEBT STOCK (N)         | 22,450,254,651.14 |
| Share in Total State % | 0.75%             |
| Share in Total State % | 0.16%             |





#### **TARABA STATE**



| RIAL