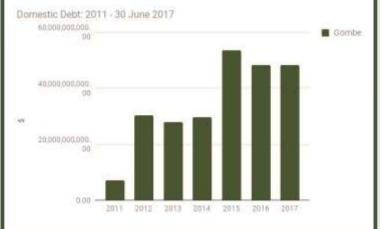

Lagos State has the highest foreign debt profile among the thirty-six states and the FCT accounting for 37% while Kaduna (6%), Edo (5%), Cross River (4%) and Ogun (3%) followed closely.

Similarly, Lagos State has the highest domestic debt profile among the thirty-six and the FCT accounting for 10.39% while Delta (8.04%), Akwa Ibom (5.18%), FCT (5.09%) and Osun (4.90%) followed in that order.