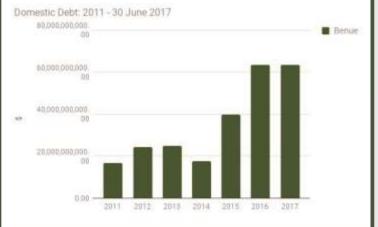

#### **BENUE STATE**

| Elbar                                                                                                                                                                                                                                                                                                                                                                                                                                                                                                                                                                                                                                                                                               | Land Area: 13,150 sq m                                      | Population: 5,553,03     | 7 |
|-----------------------------------------------------------------------------------------------------------------------------------------------------------------------------------------------------------------------------------------------------------------------------------------------------------------------------------------------------------------------------------------------------------------------------------------------------------------------------------------------------------------------------------------------------------------------------------------------------------------------------------------------------------------------------------------------------|-------------------------------------------------------------|--------------------------|---|
| A Brand and                                                                                                                                                                                                                                                                                                                                                                                                                                                                                                                                                                                                                                                                                         | Total FAAC Allocation as at June 2017                       | IGR as at Full Year 2016 |   |
| WAS TO A                                                                                                                                                                                                                                                                                                                                                                                                                                                                                                                                                                                                                                                                                            | N16,708,023,308.52                                          | N9,556,495,064.33        |   |
| - AR                                                                                                                                                                                                                                                                                                                                                                                                                                                                                                                                                                                                                                                                                                |                                                             |                          |   |
| di .                                                                                                                                                                                                                                                                                                                                                                                                                                                                                                                                                                                                                                                                                                | External Debt Stock                                         |                          |   |
|                                                                                                                                                                                                                                                                                                                                                                                                                                                                                                                                                                                                                                                                                                     | STATE                                                       | Benue                    |   |
| N                                                                                                                                                                                                                                                                                                                                                                                                                                                                                                                                                                                                                                                                                                   | MULTILATERAL (\$)                                           |                          |   |
| BI                                                                                                                                                                                                                                                                                                                                                                                                                                                                                                                                                                                                                                                                                                  | BILATERAL (AFD) (\$)                                        |                          |   |
| and the second se | M BANK OF CHINA, JICA, INDIA,<br>ONDS & DIASPORA BONDS (\$) | 2                        |   |
|                                                                                                                                                                                                                                                                                                                                                                                                                                                                                                                                                                                                                                                                                                     | TOTAL (\$)                                                  | 35,249,648.95            |   |
| Sh                                                                                                                                                                                                                                                                                                                                                                                                                                                                                                                                                                                                                                                                                                  | are in Total State %                                        | 1%                       |   |
| Sh                                                                                                                                                                                                                                                                                                                                                                                                                                                                                                                                                                                                                                                                                                  | are in Total State %                                        | 0%                       |   |
|                                                                                                                                                                                                                                                                                                                                                                                                                                                                                                                                                                                                                                                                                                     |                                                             |                          |   |

| Domestic De            | bt Stock          |
|------------------------|-------------------|
| STATE                  | Benue             |
| DEBT STOCK (N)         | 63,526,706,066.01 |
| Share in Total State % | 2.12%             |
| Share in Total State % | 0.45%             |