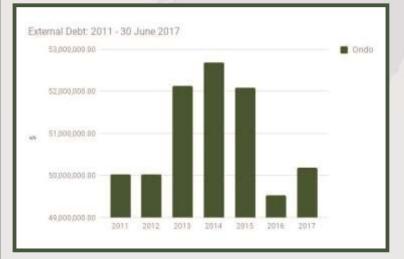

CHINA, JICA, INDIA,<br>NDS & DIASPORA BONDS (\$) |    | 2                        |
|              | TOTAL (\$)                                               | 50 | ,192,398.39              |
| Sha          | re in Total State %                                      |    | 1%                       |
| Sha          | re in Total State %                                      |    | 0%                       |
|              |                                                          |    |                          |

| Domest                 | ic Debt Stock     |
|------------------------|-------------------|
| STATE                  | ONDO              |
| DEBT STOCK (N)         | 53,159,719,890.95 |
| Share in Total State % | 1.77%             |
| Share in Total State % | 0.38%             |





#### **OSUN STATE**



| Ellaz                                                                                                           | Land Area: 3,572 sq mi                                     | Population: 4,536,877    | 7 |
|-----------------------------------------------------------------------------------------------------------------|------------------------------------------------------------|--------------------------|---|
| Le martines                                                                                                     | Total FAAC Allocation as at June 2017                      | IGR as at Full Year 2016 |   |
|                                                                                                                 | N2,643,926,870.57<br>External Deb