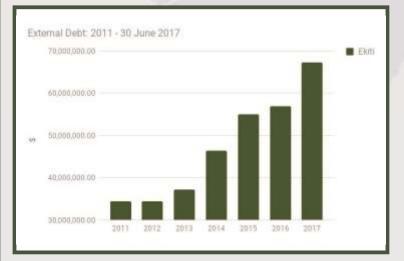

F CHINA, JICA, INDIA,<br>ONDS & DIASPORA BONDS (\$) | -                        |  |
|             | TOTAL (\$)                                                  | 67,257,880.64            |  |
| Sł          | are in Total State %                                        | 2%                       |  |
| Sł          | are in Total State %                                        | 0%                       |  |
|             |                                                             |                          |  |

| Domestic De            | bt Stock          |
|------------------------|-------------------|
| STATE                  | EKITI             |
| DEBT STOCK (N)         | 85,049,678,107.89 |
| Share in Total State % | 2.83%             |
| Share in Total State % | 0.60%             |





#### **ENUGU STATE**



| Ellas     | Land Area: 2,765 sq mi                                     | Population: 4,263,786    |
|-----------|------------------------------------------------------------|--------------------------|
| La martin | Total FAAC Allocation as at June 2017                      | IGR as at Full Year 2016 |
|           | N16,108,378,115.06<br>External Debt Stock                  | N14,235,512,227.00       |
|           | STATE                                                      | Enugu                    |
| M         | ULTILATERAL (\$)                                           | 109,891,687.55           |
| BIL       | ATERAL (AFD) (\$)                                          | 6,500.000.00             |
|           | I BANK OF CHINA, JICA, INDIA,<br>NDS & DIASP