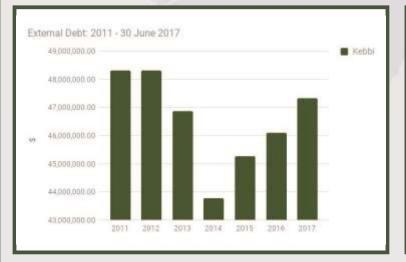

| are in Total State %                                     | 1%                       |
| Sha                                                                                                              | are in Total State %                                     | 0%                       |
|                                                                                                                  |                                                          |                          |

| Domestic               | Debt Stock        |
|------------------------|-------------------|
| STATE                  | KEBBI             |
| DEBT STOCK (N)         | 57,902,880,330.07 |
| Share in Total State % | 1.93%             |
| Share in Total State % | 0.41%             |





#### **KOGI STATE**



| RIGAL       | Land Area: 11,519 sq mi                                  | Population: 4,324,074    |
|-------------|----------------------------------------------------------|--------------------------|
| A The start | Total FAAC Allocation as at June 2017                    | IGR as at Full Year 2016 |
| martin -    | N16,914,901,008.14                                       | N9,569,124,487.16        |
|             | External Debt Stock                                      |                          |
|             | STATE                                                    | Kogi                     |
| M           | JLTILATERAL (\$)                                         | 32,719,347.57            |
| BIL         | ATERAL (AFD) (\$)