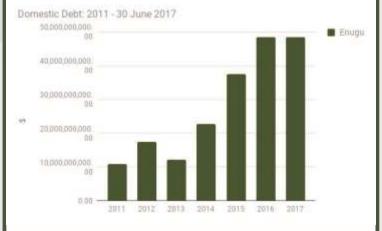

|
|           | I BANK OF CHINA, JICA, INDIA,<br>NDS & DIASPORA BONDS (\$) | -                        |
|           | TOTAL (\$)                                                 | 116,391,687.55           |
| Sha       | are in Total State %                                       | 3%                       |
| Sha       | are in Total State %                                       | 1%                       |
|           |                                                            |                          |

| Domestic D             | ebt Stock         |
|------------------------|-------------------|
| STATE                  | ENUGU             |
| DEBT STOCK (N)         | 48,417,542,411.95 |
| Share in Total State % | 1.61%             |
| Share in Total State % | 0.34%             |





#### **GOMBE STATE**



| Ellas     | Land Area: 7, 246 sq mi                                     | Population: 3,140,189    |
|-----------|-------------------------------------------------------------|--------------------------|
| An market | Total FAAC Allocation as at June 2017                       | IGR as at Full Year 2016 |
|           | N12,994,516,644.00<br>External Debt Stock                   | N2,941,438,110.63        |
|           | STATE                                                       | Gombe                    |
| . N       | IULTILATERAL (\$)                                           | 38,754,107.74            |
| BI        | ATERAL (AFD) (\$)                                           | *                        |
|           | M BANK OF CHINA, JICA, INDIA,<br>ONDS &