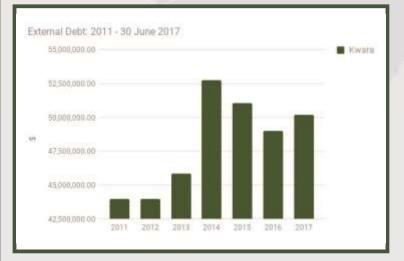

ONDS (\$) | 2                                     |
|           | TOTAL (\$)                                                  | 50,202,210.96                         |
| Sh        | are in Total State %                                        | 1%                                    |
| Sh        | are in Total State %                                        | 0%                                    |
|           |                                                             |                                       |

| Domestic De            | ebt Stock         |
|------------------------|-------------------|
| STATE                  | KWARA             |
| DEBT STOCK (N)         | 38,136,723,517.24 |
| Share in Total State % | 1.27%             |
| Share in Total State % | 0.27%             |





### LAGOS STATE



| REAL                                                                                                             | Land Area: 1,381 sq mi                                       | Population: 12,100,      | 616 |
|------------------------------------------------------------------------------------------------------------------|--------------------------------------------------------------|--------------------------|-----|
| RES RES                                                                                                          | Total FAAC Allocation as at June 2017                        | IGR as at Full Year 2016 |     |
|                                                                                                                  | N39,607,197,927.64