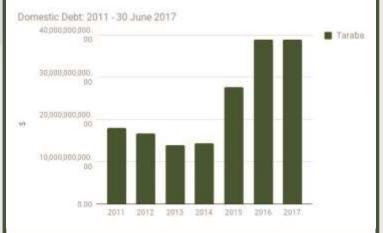

|                                                                                      |                          |  |

| Domestic De            | bt Stock          |
|------------------------|-------------------|
| STATE                  | TARABA            |
| DEBT STOCK (N)         | 38,868,702,728.14 |
| Share in Total State % | 1.30%             |
| Share in Total State % | 0.28%             |





#### **YOBE STATE**



| ELAN                                                                                                            | Land Area: 17, 568 sq mi                                    | Population: 3,163,747    |
|-----------------------------------------------------------------------------------------------------------------|-------------------------------------------------------------|--------------------------|
| And Brokenstor                                                                                                  | Total FAAC Allocation as at June 2017                       | IGR as at Full Year 2016 |
|                                                                                                                 | N16,965,453,889.43