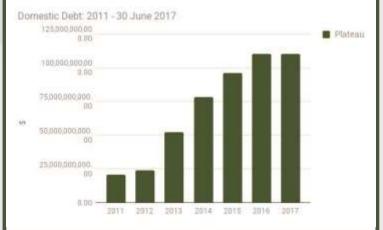

re in Total State %                                      | 1%                       |
| Sha                                                                                                             | re in Total State %                                      | 0%                       |
| h.                                                                                                              |                                                          |                          |

| Domestic Debt Stock    |                    |  |
|------------------------|--------------------|--|
| STATE                  | PLATEAU            |  |
| DEBT STOCK (N)         | 110,340,669,344.38 |  |
| Share in Total State % | 3.68%              |  |
| Share in Total State % | 0.78%              |  |





#### **RIVERS STATE**



| KIRAT            | Land Area: 4,277 sq mi                                           | Population: 7,0    | )23,942 |
|------------------|------------------------------------------------------------------|--------------------|---------|
| Les and the form | Total FAAC Allocation as at June 2017                            | IGR as at Full Yea | ir 2016 |
| MARTIN S         | N53,498,522,130.18                                               | N85,287,038,9      | 971.02  |
|                  | External Debt Stock                                              |                    |         |
|                  | STATE                                                            | Rivers             |         |
|                  | MULTILATERAL (\$)