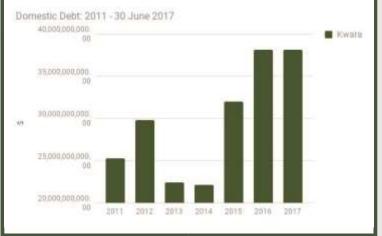

Lagos State has the highest foreign debt profile among the thirty-six states and the FCT accounting for 37% while Kaduna (6%), Edo (5%), Cross River (4%) and Ogun (3%) followed closely.

Similarly, Lagos State has the highest domestic debt profile among the thirty-six and the FCT accounting for 10.39% while Delta (8.04%), Akwa Ibom (5.18%), FCT (5.09%) and Osun (4.90%) followed in that order.