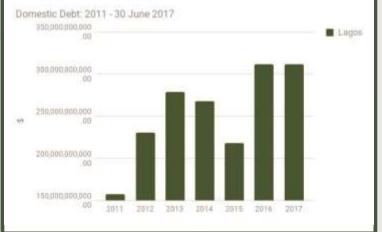

Lagos State has the highest foreign debt profile among the thirty-six states and the FCT accounting for 37% while Kaduna (6%), Edo (5%), Cross River (4%) and Ogun (3%) followed closely.

Similarly, Lagos State has the highest domestic debt profile among the thirty-six and the FCT accounting for 10.39% while Delta (8.04%), Akwa Ibom (5.18%), FCT (5.09%) and Osun (4.90%) followed in that order.