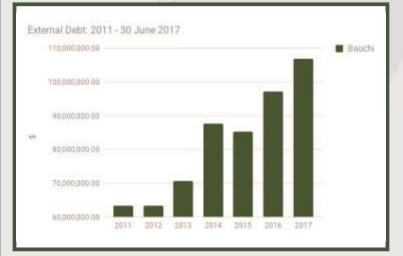

#### **BAUCHI STATE**

| Land Area: 18, 965 sq mi                                                             | Population: 6,286,719    |
|--------------------------------------------------------------------------------------|--------------------------|
| Total FAAC Allocation as at June 2017                                                | IGR as at Full Year 2016 |
| N16,156,327,069.64                                                                   | N8,677,265,878.00        |
|                                                                                      |                          |
| STATE                                                                                | Bauchi                   |
| MULTILATERAL (\$)                                                                    | 106,800,468.91           |
| BILATERAL (AFD) (\$)                                                                 | (*)                      |
| BILATERAL (EXIM BANK OF CHINA, JICA, INDIA,<br>KFW), EUROBONDS & DIASPORA BONDS (\$) |                          |
| TOTAL (\$)                                                                           | 106,800,468.91           |
| Share in Total State %                                                               | 3%                       |
| Share in Total State %                                                               | 1%                       |
|                                                                                      |                          |

| Domestic De            | bt Stock          |
|------------------------|-------------------|
| STATE                  | BAUCHI            |
| DEBT STOCK (N)         | 69,988,356,863.98 |
| Share in Total State % | 2.33%             |
| Share in Total State % | 0.50%             |