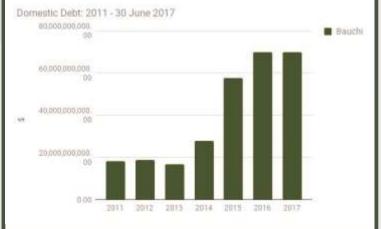

#### **BAUCHI STATE**

| Land Area: 18, 965 sq mi                                                             | Population: 6,286,719    |
|--------------------------------------------------------------------------------------|--------------------------|
| Total FAAC Allocation as at June 2017                                                | IGR as at Full Year 2016 |
| N16,156,327,069.64                                                                   | N8,677,265,878.00        |
|                                                                                      |                          |
| STATE                                                                                | Bauchi                   |
| MULTILATERAL (\$)                                                                    | 106,800,468.91           |
| BILATERAL (AFD) (\$)                                                                 | (*)                      |
| BILATERAL (EXIM BANK OF CHINA, JICA, INDIA,<br>KFW), EUROBONDS & DIASPORA BONDS (\$) |                          |
| TOTAL (\$)                                                                           | 106,800,468.91           |
| Share in Total State %                                                               | 3%                       |
| Share in Total State %                                                               | 1%                       |
|                                                                                      |                          |

| Domestic De            | bt Stock          |
|------------------------|-------------------|
| STATE                  | BAUCHI            |
| DEBT STOCK (N)         | 69,988,356,863.98 |
| Share in Total State % | 2.33%             |
| Share in Total State % | 0.50%             |