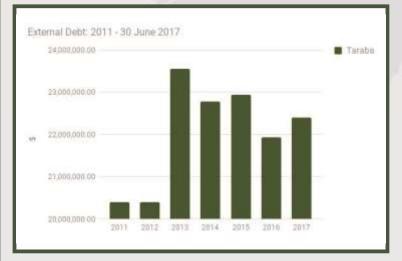

|                                                                                      |                          |  |

| Domestic De            | bt Stock          |
|------------------------|-------------------|
| STATE                  | TARABA            |
| DEBT STOCK (N)         | 38,868,702,728.14 |
| Share in Total State % | 1.30%             |
| Share in Total State % | 0.28%             |





#### **YOBE STATE**



| ELAN                                                                                                            | Land Area: 17, 568 sq mi                                    | Population: 3,163,747    |
|-----------------------------------------------------------------------------------------------------------------|-------------------------------------------------------------|--------------------------|
| And Brokenstor                                                                                                  | Total FAAC Allocation as at June 2017                       | IGR as at Full Year 2016 |
|                                                                                                                 | N16,965,453,889.43