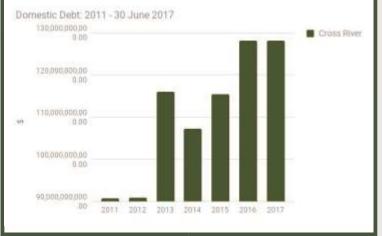

|   | Domestic De            | bt Stock           |
|---|------------------------|--------------------|
| 1 | STATE                  | CROSS-RIVER        |
|   | DEBT STOCK (N)         | 128,142,093,128.98 |
|   | Share in Total State % | 4.27%              |
| 5 | Share in Total State % | 0.91%              |