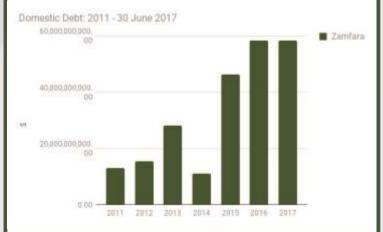

|                                                               |                          |

|   | Domestic Debt          | Stock             |
|---|------------------------|-------------------|
|   | STATE                  | ZAMFARA           |
|   | DEBT STOCK (N)         | 58,321,024,470.39 |
|   | Share in Total State % | 1.94%             |
| 1 | Share in Total State % | 0.41%             |





FCT



| ELAN                                                                                                           | Land Area: 15,352 sq mi                                     | Population: 4,353,     |    |
|----------------------------------------------------------------------------------------------------------------|-------------------------------------------------------------|------------------------|----|
| Ker Kar                                                                                                        | Total FAAC Allocation as at June 2017                       | IGR as at Full Year 20 | 16 |
|                                                                                                                | N23,802,552,735.27