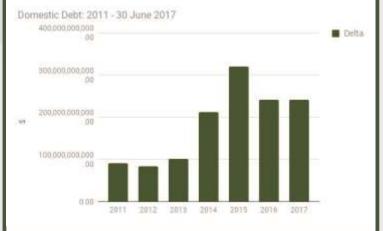

#### **DELTA STATE**

| REAL                                                                                                                                                                                                                                                                                                                                                                                                                                                                                                                                                                                                                                                                                                | Land Area: 6,833 sq mi                                      | Population: 5,460,3      | 11 |
|-----------------------------------------------------------------------------------------------------------------------------------------------------------------------------------------------------------------------------------------------------------------------------------------------------------------------------------------------------------------------------------------------------------------------------------------------------------------------------------------------------------------------------------------------------------------------------------------------------------------------------------------------------------------------------------------------------|-------------------------------------------------------------|--------------------------|----|
| A BAR                                                                                                                                                                                                                                                                                                                                                                                                                                                                                                                                                                                                                                                                                               | Total FAAC Allocation as at June 2017                       | IGR as at Full Year 2016 |    |
| MASTER Y                                                                                                                                                                                                                                                                                                                                                                                                                                                                                                                                                                                                                                                                                            | N41,657,859,407.53                                          | N44,057,915,472.72       | 2  |
| NOK -                                                                                                                                                                                                                                                                                                                                                                                                                                                                                                                                                                                                                                                                                               | External Debt Stock                                         |                          |    |
|                                                                                                                                                                                                                                                                                                                                                                                                                                                                                                                                                                                                                                                                                                     | STATE                                                       | Delta                    |    |
| < N                                                                                                                                                                                                                                                                                                                                                                                                                                                                                                                                                                                                                                                                                                 | IULTILATERAL (\$)                                           | 54,541,370.48            |    |
| BI                                                                                                                                                                                                                                                                                                                                                                                                                                                                                                                                                                                                                                                                                                  | ATERAL (AFD) (\$)                                           |                          |    |
| and the second se | M BANK OF CHINA, JICA, INDIA,<br>ONDS & DIASPORA BONDS (\$) |                          |    |
| TOTAL (\$)                                                                                                                                                                                                                                                                                                                                                                                                                                                                                                                                                                                                                                                                                          |                                                             | 54,541,370.48            |    |
| Sh                                                                                                                                                                                                                                                                                                                                                                                                                                                                                                                                                                                                                                                                                                  | are in Total State %                                        | 1%                       |    |
| Sh                                                                                                                                                                                                                                                                                                                                                                                                                                                                                                                                                                                                                                                                                                  | are in Total State %                                        | 0%                       |    |
|                                                                                                                                                                                                                                                                                                                                                                                                                                                                                                                                                                                                                                                                                                     | Domestic Debt Stock                                         |                          |    |

| STATE                  | DELTA              |  |
|------------------------|--------------------|--|
| DEBT STOCK (N)         | 241,231,439,060,79 |  |
| Share in Total State % | 8.04%              |  |
| Share in Total State % | 1.72%              |  |