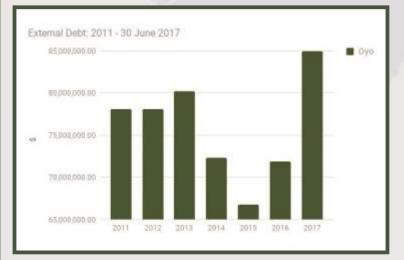

|
| Sha                                                                                                             | Share in Total State %                                                               |                          |
| Sha                                                                                                             | Share in Total State %                                                               |                          |

|      | Domestic De            | bt Stock           |
|------|------------------------|--------------------|
|      | STATE                  | OYO                |
| Ĩ    | DEBT STOCK (N)         | 115,886,553,198.89 |
|      | Share in Total State % | 3.86%              |
| S. 1 | Share in Total State % | 0.82%              |





#### **PLATEAU STATE**



| ELEAN                                                                                                           | Land Area: 11, 936 sq mi                                 | Population: 4,075,392    |
|-----------------------------------------------------------------------------------------------------------------|----------------------------------------------------------|--------------------------|
| the mander 22                                                                                                   | Total FAAC Allocation as at June 2017                    | IGR as at Full Year 2016 |
| with the second                                                                                                 | N11,842,748,302.23