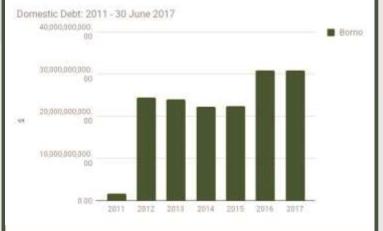

#### **BORNO STATE**

| ELGAP                                                                                                                                                                                                                                                                                                                                                                                                                                                                                                                                                                                                                                                                                                                                                                                                                                                                                                                                                                                                                                                                                                                                                                                                                                                                                                                                                                                                                                                                                                                                                                                                                                                                                                                                                                                                                                                                                                                                                                                                                                                                                                                          | Land Area: 22, 316 sq mi                                 | Population: 5,635,544    |
|--------------------------------------------------------------------------------------------------------------------------------------------------------------------------------------------------------------------------------------------------------------------------------------------------------------------------------------------------------------------------------------------------------------------------------------------------------------------------------------------------------------------------------------------------------------------------------------------------------------------------------------------------------------------------------------------------------------------------------------------------------------------------------------------------------------------------------------------------------------------------------------------------------------------------------------------------------------------------------------------------------------------------------------------------------------------------------------------------------------------------------------------------------------------------------------------------------------------------------------------------------------------------------------------------------------------------------------------------------------------------------------------------------------------------------------------------------------------------------------------------------------------------------------------------------------------------------------------------------------------------------------------------------------------------------------------------------------------------------------------------------------------------------------------------------------------------------------------------------------------------------------------------------------------------------------------------------------------------------------------------------------------------------------------------------------------------------------------------------------------------------|----------------------------------------------------------|--------------------------|
| and my for                                                                                                                                                                                                                                                                                                                                                                                                                                                                                                                                                                                                                                                                                                                                                                                                                                                                                                                                                                                                                                                                                                                                                                                                                                                                                                                                                                                                                                                                                                                                                                                                                                                                                                                                                                                                                                                                                                                                                                                                                                                                                                                     | Total FAAC Allocation as at June 2017                    | IGR as at Full Year 2016 |
| A BAR                                                                                                                                                                                                                                                                                                                                                                                                                                                                                                                                                                                                                                                                                                                                                                                                                                                                                                                                                                                                                                                                                                                                                                                                                                                                                                                                                                                                                                                                                                                                                                                                                                                                                                                                                                                                                                                                                                                                                                                                                                                                                                                          | N19,860,662,402.27                                       | N2,675,723,063.89        |
| all the set                                                                                                                                                                                                                                                                                                                                                                                                                                                                                                                                                                                                                                                                                                                                                                                                                                                                                                                                                                                                                                                                                                                                                                                                                                                                                                                                                                                                                                                                                                                                                                                                                                                                                                                                                                                                                                                                                                                                                                                                                                                                                                                    | External Debt Stock                                      |                          |
|                                                                                                                                                                                                                                                                                                                                                                                                                                                                                                                                                                                                                                                                                                                                                                                                                                                                                                                                                                                                                                                                                                                                                                                                                                                                                                                                                                                                                                                                                                                                                                                                                                                                                                                                                                                                                                                                                                                                                                                                                                                                                                                                | STATE                                                    | BORNO                    |
| M                                                                                                                                                                                                                                                                                                                                                                                                                                                                                                                                                                                                                                                                                                                                                                                                                                                                                                                                                                                                                                                                                                                                                                                                                                                                                                                                                                                                                                                                                                                                                                                                                                                                                                                                                                                                                                                                                                                                                                                                                                                                                                                              | ULTILATERAL (\$)                                         | 22,398,372.74            |
| BIL                                                                                                                                                                                                                                                                                                                                                                                                                                                                                                                                                                                                                                                                                                                                                                                                                                                                                                                                                                                                                                                                                                                                                                                                                                                                                                                                                                                                                                                                                                                                                                                                                                                                                                                                                                                                                                                                                                                                                                                                                                                                                                                            | BILATERAL (AFD) (\$)                                     |                          |
| AT A SHORE AN A REAL PROPERTY OF | BANK OF CHINA, JICA, INDIA,<br>NDS & DIASPORA BONDS (\$) |                          |
|                                                                                                                                                                                                                                                                                                                                                                                                                                                                                                                                                                                                                                                                                                                                                                                                                                                                                                                                                                                                                                                                                                                                                                                                                                                                                                                                                                                                                                                                                                                                                                                                                                                                                                                                                                                                                                                                                                                                                                                                                                                                                                                                | TOTAL (\$)                                               | 22,398,372.74            |
| Sha                                                                                                                                                                                                                                                                                                                                                                                                                                                                                                                                                                                                                                                                                                                                                                                                                                                                                                                                                                                                                                                                                                                                                                                                                                                                                                                                                                                                                                                                                                                                                                                                                                                                                                                                                                                                                                                                                                                                                                                                                                                                                                                            | re in Total State %                                      | 1%                       |
| Sha                                                                                                                                                                                                                                                                                                                                                                                                                                                                                                                                                                                                                                                                                                                                                                                                                                                                                                                                                                                                                                                                                                                                                                                                                                                                                                                                                                                                                                                                                                                                                                                                                                                                                                                                                                                                                                                                                                                                                                                                                                                                                                                            | re in Total State %                                      | 0%                       |
|                                                                                                                                                                                                                                                                                                                                                                                                                                                                                                                                                                                                                                                                                                                                                                                                                                                                                                                                                                                                                                                                                                                                                                                                                                                                                                                                                                                                                                                                                                                                                                                                                                                                                                                                                                                                                                                                                                                                                                                                                                                                                                                                |                                                          |                          |

| Domestic               | Debt Stock        |
|------------------------|-------------------|
| STATE                  | BORNO             |
| DEBT STOCK (N)         | 30,929,430,222.10 |
| Share in Total State % | 1.03%             |
| Share in Total State % | 0.22%             |