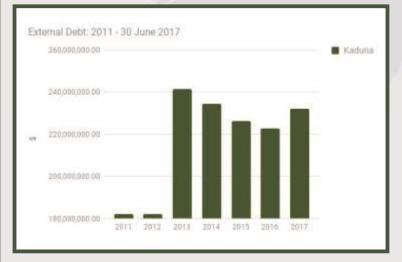

Lagos State has the highest foreign debt profile among the thirty-six states and the FCT accounting for 37% while Kaduna (6%), Edo (5%), Cross River (4%) and Ogun (3%) followed closely.

Similarly, Lagos State has the highest domestic debt profile among the thirty-six and the FCT accounting for 10.39% while Delta (8.04%), Akwa Ibom (5.18%), FCT (5.09%) and Osun (4.90%) followed in that order.