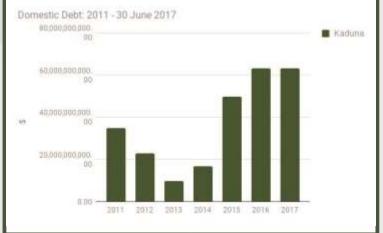

Lagos State has the highest foreign debt profile among the thirty-six states and the FCT accounting for 37% while Kaduna (6%), Edo (5%), Cross River (4%) and Ogun (3%) followed closely.

Similarly, Lagos State has the highest domestic debt profile among the thirty-six and the FCT accounting for 10.39% while Delta (8.04%), Akwa Ibom (5.18%), FCT (5.09%) and Osun (4.90%) followed in that order.