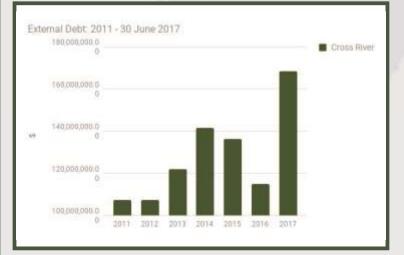

#### **CROSS RIVER STATE**

| ELLAR.                                                                                                                                                                                                                                                                                                                                                                                                                                                                                                                                                                                                                                                                                              | Land Area: 7,782 sq mi                                      | Ρ   | opulation: 3,742       | L,838 |
|-----------------------------------------------------------------------------------------------------------------------------------------------------------------------------------------------------------------------------------------------------------------------------------------------------------------------------------------------------------------------------------------------------------------------------------------------------------------------------------------------------------------------------------------------------------------------------------------------------------------------------------------------------------------------------------------------------|-------------------------------------------------------------|-----|------------------------|-------|
| And the start                                                                                                                                                                                                                                                                                                                                                                                                                                                                                                                                                                                                                                                                                       | Total FAAC Allocation as at June 2017                       |     | IGR as at Full Year 20 | 016   |
| NO AND                                                                                                                                                                                                                                                                                                                                                                                                                                                                                                                                                                                                                                                          | N8,862,553,272.43                                           |     | N14,776,808,331        | .83   |
| and the second se | External Debt Stock                                         |     |                        |       |
|                                                                                                                                                                                                                                                                                                                                                                                                                                                                                                                                                                                                                                                                                                     | STATE                                                       | C   | ross River             |       |
| M                                                                                                                                                                                                                                                                                                                                                                                                                                                                                                                                                                                                                                                                                                   | ULTILATERAL (\$)                                            | 128 | ,501,080.08            |       |
| BIL                                                                                                                                                                                                                                                                                                                                                                                                                                                                                                                                                                                                                                                                                                 | BILATERAL (AFD) (\$)                                        |     | ,000,000.00            |       |
|                                                                                                                                                                                                                                                                                                                                                                                                                                                                                                                                                                                                                                                                                                     | M BANK OF CHINA, JICA, INDIA,<br>ONDS & DIASPORA BONDS (\$) |     | 2                      |       |
|                                                                                                                                                                                                                                                                                                                                                                                                                                                                                                                                                                                                                                                                                                     | TOTAL (\$)                                                  | 168 | ,501,080.08            |       |
| Sha                                                                                                                                                                                                                                                                                                                                                                                                                                                                                                                                                                                                                                                                                                 | are in Total State %                                        |     | 4%                     |       |
| Sha                                                                                                                                                                                                                                                                                                                                                                                                                                                                                                                                                                                                                                                                                                 | are in Total State %                                        |     | 1%                     |       |
|                                                                                                                                                                                                                                                                                                                                                                                                                                                                                                                                                                                                                                                                                                     |                                                             |     |                        |       |

|   | Domestic De            | bt Stock           |
|---|------------------------|--------------------|
| 1 | STATE                  | CROSS-RIVER        |
|   | DEBT STOCK (N)         | 128,142,093,128.98 |
|   | Share in Total State % | 4.27%              |
| 5 | Share in Total State % | 0.91%              |