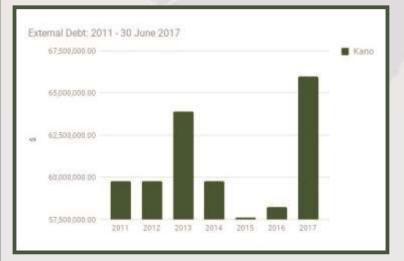

Lagos State has the highest foreign debt profile among the thirty-six states and the FCT accounting for 37% while Kaduna (6%), Edo (5%), Cross River (4%) and Ogun (3%) followed closely.

Similarly, Lagos State has the highest domestic debt profile among the thirty-six and the FCT accounting for 10.39% while Delta (8.04%), Akwa Ibom (5.18%), FCT (5.09%) and Osun (4.90%) followed in that order.