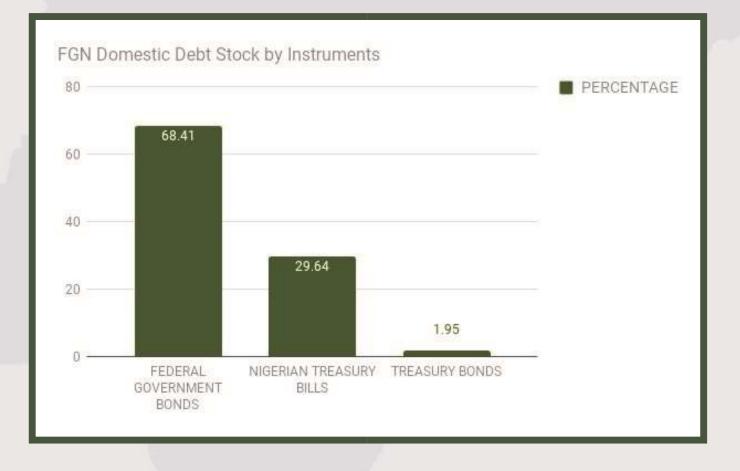

A breakdown of the FGN domestic debt stock by instruments reflected that N7.56trn or 68.41% of the debt are in Federal Government Bonds; N3.28trn or 29.64% are in treasury bills and N215.99mln or 1.95% are in treasury bonds.