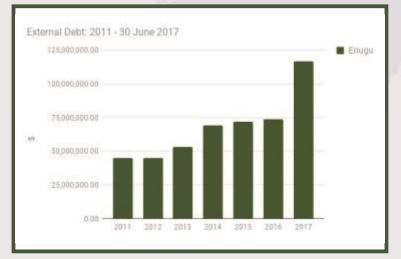

|
|           | I BANK OF CHINA, JICA, INDIA,<br>NDS & DIASPORA BONDS (\$) | -                        |
|           | TOTAL (\$)                                                 | 116,391,687.55           |
| Sha       | are in Total State %                                       | 3%                       |
| Sha       | are in Total State %                                       | 1%                       |
|           |                                                            |                          |

| Domestic D             | ebt Stock         |
|------------------------|-------------------|
| STATE                  | ENUGU             |
| DEBT STOCK (N)         | 48,417,542,411.95 |
| Share in Total State % | 1.61%             |
| Share in Total State % | 0.34%             |





#### **GOMBE STATE**



| Ellas     | Land Area: 7, 246 sq mi                                     | Population: 3,140,189    |
|-----------|-------------------------------------------------------------|--------------------------|
| An market | Total FAAC Allocation as at June 2017                       | IGR as at Full Year 2016 |
|           | N12,994,516,644.00<br>External Debt Stock                   | N2,941,438,110.63        |
|           | STATE                                                       | Gombe                    |
| . N       | IULTILATERAL (\$)                                           | 38,754,107.74            |
| BI        | ATERAL (AFD) (\$)                                           | *                        |
|           | M BANK OF CHINA, JICA, INDIA,<br>ONDS