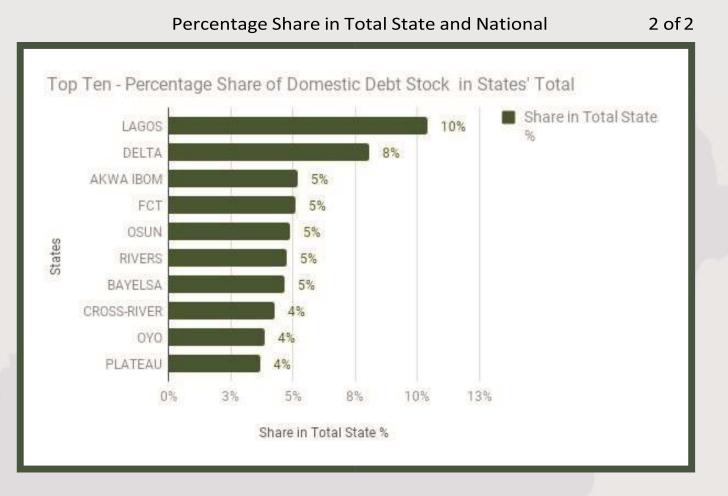

Lagos State has the highest foreign debt profile among the thirty-six states and the FCT accounting for 37% while Kaduna (6%), Edo (5%), Cross River (4%) and Ogun (3%) followed closely.

Similarly, Lagos State has the highest domestic debt profile among the thirty-six and the FCT accounting for 10.39% while Delta (8.04%), Akwa Ibom (5.18%), FCT (5.09%) and Osun (4.90%) followed in that order.