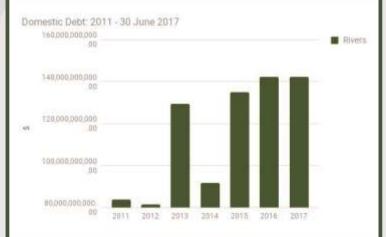

#### **BAYELSA STATE**

| Domestic De            | ebt Stock          |
|------------------------|--------------------|
| STATE                  | BAYELSA            |
| DEBT STOCK (N)         | 140,177,083,911.42 |
| Share in Total State % | 4.67%              |
| Share in Total State % | 1.00%              |