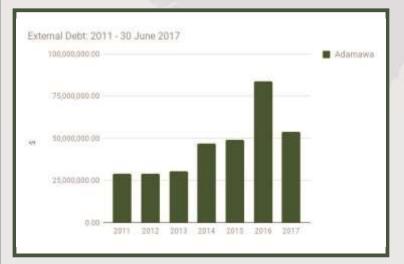

#### **ADAMAWA STATE**

| ELGA      | Land Area: 14, 254 sq mi                                     | Population: 4,111,7      | <b>'</b> 06 |
|-----------|--------------------------------------------------------------|--------------------------|-------------|
| L' martin | Total FAAC Allocation as at June 2017                        | IGR as at Full Year 2016 | 5           |
|           | N15,913,950,240.45<br>External Debt Stock                    | N5,788,979,592.34        |             |
|           | STATE                                                        | Adamawa                  |             |
| < N       | IULTILATERAL (\$)                                            | 47,271,280.68            |             |
| BI        | LATERAL (AFD) (\$)                                           | 6,500,000.00             |             |
|           | VI BANK OF CHINA, JICA, INDIA,<br>ONDS & DIASPORA BONDS (\$) |                          |             |
|           | TOTAL (\$)                                                   | 53,771,280.68            |             |
| Sh        | are in Total State %                                         | 1%                       |             |
| Sh        | are in Total State %                                         | 0%                       |             |
|           |                                                              |                          |             |

| Domestic De            | bt Stock          |
|------------------------|-------------------|
| STATE                  | ADAMAWA           |
| DEBT STOCK (N)         | 62,157,535,395.46 |
| Share in Total State % | 2.07%             |
| Share in Total State % | 0.44%             |