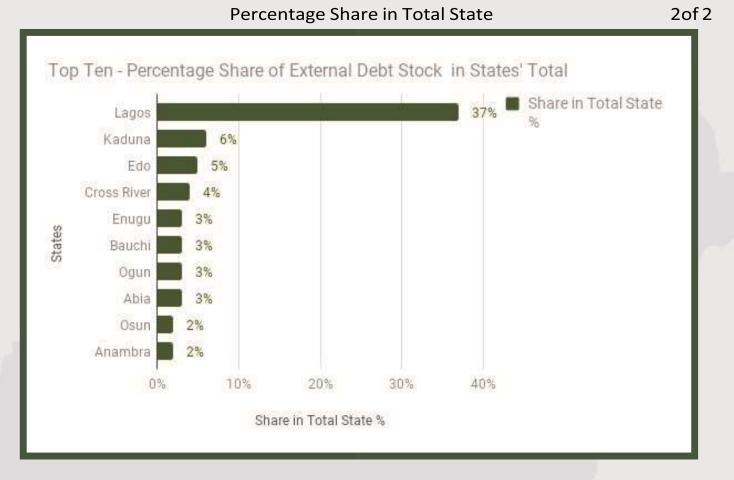

Lagos State has the highest foreign debt profile among the thirty-six states and the FCT accounting for 37% while Kaduna (6%), Edo (5%), Cross River (4%) and Ogun (3%) followed closely.

Similarly, Lagos State has the highest domestic debt profile among the thirty-six and the FCT accounting for 10.39% while Delta (8.04%), Akwa Ibom (5.18%), FCT (5.09%) and Osun (4.90%) followed in that order.