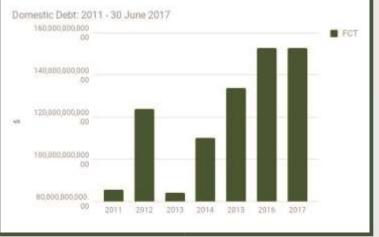

| are in Total State %                                        | 1%                     |    |
| Sh                                                                                                             | are in Total State %                                        | 0%                     |    |
|                                                                                                                |                                                             |                        |    |

| Domestic De            | bt Stock           |
|------------------------|--------------------|
| STATE                  | FCT                |
| DEBT STOCK (N)         | 152,804,609,025.30 |
| Share in Total State % | 5.09%              |
| Share in Total State % | 1.09%              |





#### States and Federal Governments' External Debt Stock as at 30th June, 2017



| S/N  | STATES AND FGN         | MULTILATERAL     | BILATERAL (AFD)           | BILATERAL (EXIM BANK OF CHINA.        | TOTAL             |
|------|------------------------|------------------|---------------------------|---------------------------------------|-------------------|
| 1000 | *2409/1000/2001 (20 II | ALCOUND COMMON   | contraction and the state | JICA, INDIA, KFW), EUROBOND'S &       |                   |
|      |                        | (\$)             | (\$)                      | DIASPORA BONDS (\$)                   | (\$)              |
| 1    | Abia                   | 100,951,841.29   | 2000 in 1992              | · · · · · · · · · · · · · · · · · · · | 100,951,841 29    |
| 2    | Ad