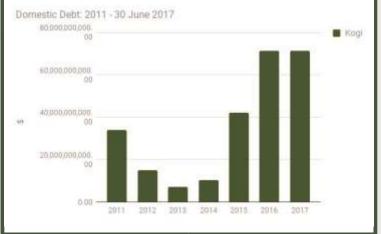

|
|             | BANK OF CHINA, JICA, INDIA,<br>NDS & DIASPORA BONDS (\$) | 2                        |
|             | TOTAL (\$)                                               | 32,719,347.57            |
| Sha         | re in Total State %                                      | 1%                       |
| Sha         | re in Total State %                                      | 0%                       |
|             |                                                          |                          |

| Domestic               | : Debt Stock      |
|------------------------|-------------------|
| STATE                  | KOGI              |
| DEBT STOCK (N)         | 71,381,258,449.39 |
| Share in Total State % | 2.38%             |
| Share in Total State % | 0.51%             |





#### **KWARA STATE**



| ELAN      | Land Area: 14, 218 sq mi                                    | Population: 3,086,249                 |
|-----------|-------------------------------------------------------------|---------------------------------------|
| a martine | Total FAAC Allocation as at June 2017                       | IGR as at Full Year 2016              |
|           | N14,105,289,697.88<br>External Debt Stock                   | N17,253,829,559.51                    |
|           | STATE                                                       | Kwara                                 |
| N         | IULTILATERAL (\$)                                           | 50,202,210.96                         |
| BIL       | ATERAL (AFD) (\$)                                           | ·