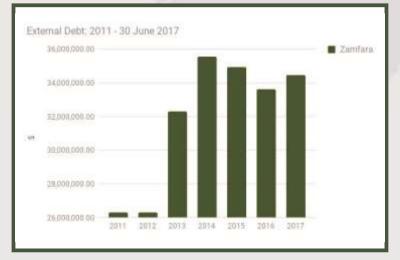

|                                                               |                          |

|   | Domestic Debt          | Stock             |
|---|------------------------|-------------------|
|   | STATE                  | ZAMFARA           |
|   | DEBT STOCK (N)         | 58,321,024,470.39 |
|   | Share in Total State % | 1.94%             |
| 1 | Share in Total State % | 0.41%             |





FCT



| ELAN                                                                                                           | Land Area: 15,352 sq mi                                     | Population: 4,353,     |    |
|----------------------------------------------------------------------------------------------------------------|-------------------------------------------------------------|------------------------|----|
| Ker Kar                                                                                                        | Total FAAC Allocation as at June 2017                       | IGR as at Full Year 20 | 16 |
|                                                                                                                | N23,802,552,735.27