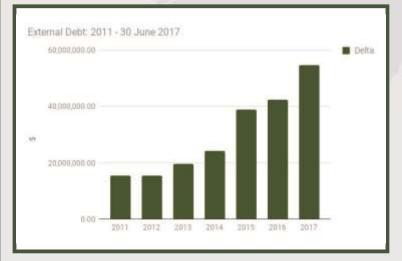

#### **DELTA STATE**

| REAL                                                                                                                                                                                                                                                                                                                                                                                                                                                                                                                                                                                                                                                                                                | Land Area: 6,833 sq mi                                      | Population: 5,460,3      | 11 |
|-----------------------------------------------------------------------------------------------------------------------------------------------------------------------------------------------------------------------------------------------------------------------------------------------------------------------------------------------------------------------------------------------------------------------------------------------------------------------------------------------------------------------------------------------------------------------------------------------------------------------------------------------------------------------------------------------------|-------------------------------------------------------------|--------------------------|----|
| A BAR                                                                                                                                                                                                                                                                                                                                                                                                                                                                                                                                                                                                                                                                                               | Total FAAC Allocation as at June 2017                       | IGR as at Full Year 2016 |    |
| MASTER Y                                                                                                                                                                                                                                                                                                                                                                                                                                                                                                                                                                                                                                                                                            | N41,657,859,407.53                                          | N44,057,915,472.72       | 2  |
| NOK -                                                                                                                                                                                                                                                                                                                                                                                                                                                                                                                                                                                                                                                                                               | External Debt Stock                                         |                          |    |
|                                                                                                                                                                                                                                                                                                                                                                                                                                                                                                                                                                                                                                                                                                     | STATE                                                       | Delta                    |    |
| < N                                                                                                                                                                                                                                                                                                                                                                                                                                                                                                                                                                                                                                                                                                 | IULTILATERAL (\$)                                           | 54,541,370.48            |    |
| BI                                                                                                                                                                                                                                                                                                                                                                                                                                                                                                                                                                                                                                                                                                  | ATERAL (AFD) (\$)                                           |                          |    |
| and the second se | M BANK OF CHINA, JICA, INDIA,<br>ONDS & DIASPORA BONDS (\$) |                          |    |
| TOTAL (\$)                                                                                                                                                                                                                                                                                                                                                                                                                                                                                                                                                                                                                                                                                          |                                                             | 54,541,370.48            |    |
| Sh                                                                                                                                                                                                                                                                                                                                                                                                                                                                                                                                                                                                                                                                                                  | are in Total State %                                        | 1%                       |    |
| Sh                                                                                                                                                                                                                                                                                                                                                                                                                                                                                                                                                                                                                                                                                                  | are in Total State %                                        | 0%                       |    |
|                                                                                                                                                                                                                                                                                                                                                                                                                                                                                                                                                                                                                                                                                                     | Domestic Debt Stock                                         |                          |    |

| STATE                  | DELTA              |  |
|------------------------|--------------------|--|
| DEBT STOCK (N)         | 241,231,439,060,79 |  |
| Share in Total State % | 8.04%              |  |
| Share in Total State % | 1.72%              |  |