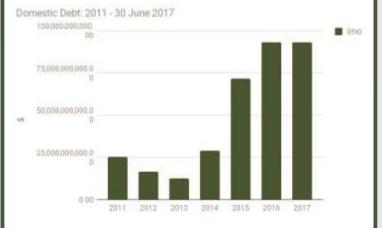

| Domestic De            | bt Stock          |
|------------------------|-------------------|
| STATE                  | BAUCHI            |
| DEBT STOCK (N)         | 69,988,356,863.98 |
| Share in Total State % | 2.33%             |
| Share in Total State % | 0.50%             |