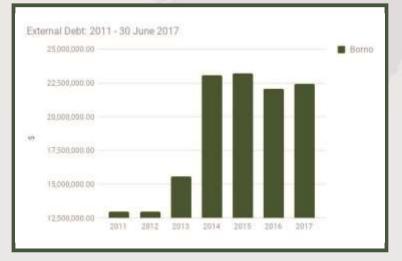

#### **BORNO STATE**

| ELGAP                                                                                                                                                                                                                                                                                                                                                                                                                                                                                                                                                                                                                                                                                                                                                                                                                                                                                                                                                                                                                                                                                                                                                                                                                                                                                                                                                                                                                                                                                                                                                                                                                                                                                                                                                                                                                                                                                                                                                                                                                                                                                                                          | Land Area: 22, 316 sq mi                                 | Population: 5,635,544    |
|--------------------------------------------------------------------------------------------------------------------------------------------------------------------------------------------------------------------------------------------------------------------------------------------------------------------------------------------------------------------------------------------------------------------------------------------------------------------------------------------------------------------------------------------------------------------------------------------------------------------------------------------------------------------------------------------------------------------------------------------------------------------------------------------------------------------------------------------------------------------------------------------------------------------------------------------------------------------------------------------------------------------------------------------------------------------------------------------------------------------------------------------------------------------------------------------------------------------------------------------------------------------------------------------------------------------------------------------------------------------------------------------------------------------------------------------------------------------------------------------------------------------------------------------------------------------------------------------------------------------------------------------------------------------------------------------------------------------------------------------------------------------------------------------------------------------------------------------------------------------------------------------------------------------------------------------------------------------------------------------------------------------------------------------------------------------------------------------------------------------------------|----------------------------------------------------------|--------------------------|
| and my for                                                                                                                                                                                                                                                                                                                                                                                                                                                                                                                                                                                                                                                                                                                                                                                                                                                                                                                                                                                                                                                                                                                                                                                                                                                                                                                                                                                                                                                                                                                                                                                                                                                                                                                                                                                                                                                                                                                                                                                                                                                                                                                     | Total FAAC Allocation as at June 2017                    | IGR as at Full Year 2016 |
| A BAR                                                                                                                                                                                                                                                                                                                                                                                                                                                                                                                                                                                                                                                                                                                                                                                                                                                                                                                                                                                                                                                                                                                                                                                                                                                                                                                                                                                                                                                                                                                                                                                                                                                                                                                                                                                                                                                                                                                                                                                                                                                                                                                          | N19,860,662,402.27                                       | N2,675,723,063.89        |
| all the set                                                                                                                                                                                                                                                                                                                                                                                                                                                                                                                                                                                                                                                                                                                                                                                                                                                                                                                                                                                                                                                                                                                                                                                                                                                                                                                                                                                                                                                                                                                                                                                                                                                                                                                                                                                                                                                                                                                                                                                                                                                                                                                    | External Debt Stock                                      |                          |
|                                                                                                                                                                                                                                                                                                                                                                                                                                                                                                                                                                                                                                                                                                                                                                                                                                                                                                                                                                                                                                                                                                                                                                                                                                                                                                                                                                                                                                                                                                                                                                                                                                                                                                                                                                                                                                                                                                                                                                                                                                                                                                                                | STATE                                                    | BORNO                    |
| M                                                                                                                                                                                                                                                                                                                                                                                                                                                                                                                                                                                                                                                                                                                                                                                                                                                                                                                                                                                                                                                                                                                                                                                                                                                                                                                                                                                                                                                                                                                                                                                                                                                                                                                                                                                                                                                                                                                                                                                                                                                                                                                              | ULTILATERAL (\$)                                         | 22,398,372.74            |
| BIL                                                                                                                                                                                                                                                                                                                                                                                                                                                                                                                                                                                                                                                                                                                                                                                                                                                                                                                                                                                                                                                                                                                                                                                                                                                                                                                                                                                                                                                                                                                                                                                                                                                                                                                                                                                                                                                                                                                                                                                                                                                                                                                            | BILATERAL (AFD) (\$)                                     |                          |
| AT A SHORE AN A REAL PROPERTY OF | BANK OF CHINA, JICA, INDIA,<br>NDS & DIASPORA BONDS (\$) |                          |
|                                                                                                                                                                                                                                                                                                                                                                                                                                                                                                                                                                                                                                                                                                                                                                                                                                                                                                                                                                                                                                                                                                                                                                                                                                                                                                                                                                                                                                                                                                                                                                                                                                                                                                                                                                                                                                                                                                                                                                                                                                                                                                                                | TOTAL (\$)                                               | 22,398,372.74            |
| Sha                                                                                                                                                                                                                                                                                                                                                                                                                                                                                                                                                                                                                                                                                                                                                                                                                                                                                                                                                                                                                                                                                                                                                                                                                                                                                                                                                                                                                                                                                                                                                                                                                                                                                                                                                                                                                                                                                                                                                                                                                                                                                                                            | re in Total State %                                      | 1%                       |
| Sha                                                                                                                                                                                                                                                                                                                                                                                                                                                                                                                                                                                                                                                                                                                                                                                                                                                                                                                                                                                                                                                                                                                                                                                                                                                                                                                                                                                                                                                                                                                                                                                                                                                                                                                                                                                                                                                                                                                                                                                                                                                                                                                            | re in Total State %                                      | 0%                       |
|                                                                                                                                                                                                                                                                                                                                                                                                                                                                                                                                                                                                                                                                                                                                                                                                                                                                                                                                                                                                                                                                                                                                                                                                                                                                                                                                                                                                                                                                                                                                                                                                                                                                                                                                                                                                                                                                                                                                                                                                                                                                                                                                |                                                          |                          |

| Domestic               | Debt Stock        |
|------------------------|-------------------|
| STATE                  | BORNO             |
| DEBT STOCK (N)         | 30,929,430,222.10 |
| Share in Total State % | 1.03%             |
| Share in Total State % | 0.22%             |