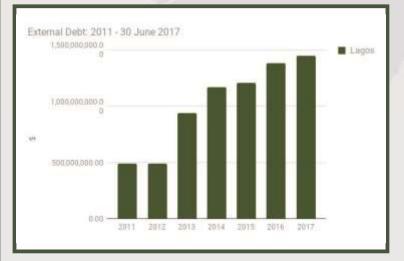

Lagos State has the highest foreign debt profile among the thirty-six states and the FCT accounting for 37% while Kaduna (6%), Edo (5%), Cross River (4%) and Ogun (3%) followed closely.

Similarly, Lagos State has the highest domestic debt profile among the thirty-six and the FCT accounting for 10.39% while Delta (8.04%), Akwa Ibom (5.18%), FCT (5.09%) and Osun (4.90%) followed in that order.