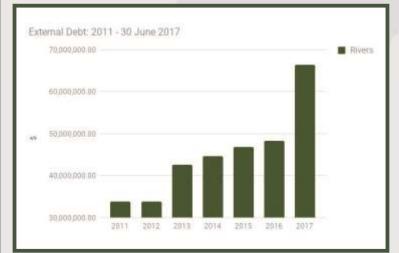

| 66,444,316.77      |         |
|                  | Share in Total State %                                           | 2%                 |         |
|                  | Share in Total State %                                           | 0%                 |         |
|                  |                                                                  |                    |         |

| Domestic Debt Stock    |                    |  |
|------------------------|--------------------|--|
| STATE                  | RIVERS             |  |
| DEBT STOCK (N)         | 142,424,091,344.00 |  |
| Share in Total State % | 4.75%              |  |
| Share in Total State % | 1.01%              |  |

#### NB: RIVERS STATE DOMESTIC DEBT FIGURES ARE AS AT JUNE 2016





### SOKOTO STATE



| ERAL                                                                                                                                                                                                                                                                                                                                                                                                                                                                                                                                                                                                                                                                                                | Land Area: 10,028 sq mi                                     | Ро    | pulation: 4,      | ,831,1