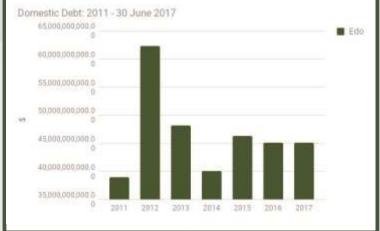

Lagos State has the highest foreign debt profile among the thirty-six states and the FCT accounting for 37% while Kaduna (6%), Edo (5%), Cross River (4%) and Ogun (3%) followed closely.

Similarly, Lagos State has the highest domestic debt profile among the thirty-six and the FCT accounting for 10.39% while Delta (8.04%), Akwa Ibom (5.18%), FCT (5.09%) and Osun (4.90%) followed in that order.