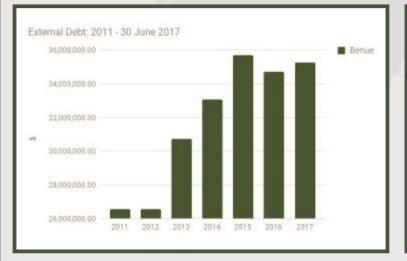

#### **BENUE STATE**

| Elbar                                                                                                                                                                                                                                                                                                                                                                                                                                                                                                                                                                                                                                                                                               | Land Area: 13,150 sq m                                      | Population: 5,553,03     | 7 |
|-----------------------------------------------------------------------------------------------------------------------------------------------------------------------------------------------------------------------------------------------------------------------------------------------------------------------------------------------------------------------------------------------------------------------------------------------------------------------------------------------------------------------------------------------------------------------------------------------------------------------------------------------------------------------------------------------------|-------------------------------------------------------------|--------------------------|---|
| A Brand and                                                                                                                                                                                                                                                                                                                                                                                                                                                                                                                                                                                                                                                                                         | Total FAAC Allocation as at June 2017                       | IGR as at Full Year 2016 |   |
| WAS TO A                                                                                                                                                                                                                                                                                                                                                                                                                                                                                                                                                                                                                                                                                            | N16,708,023,308.52                                          | N9,556,495,064.33        |   |
| - AR                                                                                                                                                                                                                                                                                                                                                                                                                                                                                                                                                                                                                                                                                                |                                                             |                          |   |
| di .                                                                                                                                                                                                                                                                                                                                                                                                                                                                                                                                                                                                                                                                                                | External Debt Stock                                         |                          |   |
|                                                                                                                                                                                                                                                                                                                                                                                                                                                                                                                                                                                                                                                                                                     | STATE                                                       | Benue                    |   |
| N                                                                                                                                                                                                                                                                                                                                                                                                                                                                                                                                                                                                                                                                                                   | MULTILATERAL (\$)                                           |                          |   |
| BI                                                                                                                                                                                                                                                                                                                                                                                                                                                                                                                                                                                                                                                                                                  | BILATERAL (AFD) (\$)                                        |                          |   |
| and the second se | M BANK OF CHINA, JICA, INDIA,<br>ONDS & DIASPORA BONDS (\$) | 2                        |   |
|                                                                                                                                                                                                                                                                                                                                                                                                                                                                                                                                                                                                                                                                                                     | TOTAL (\$)                                                  | 35,249,648.95            |   |
| Sh                                                                                                                                                                                                                                                                                                                                                                                                                                                                                                                                                                                                                                                                                                  | are in Total State %                                        | 1%                       |   |
| Sh                                                                                                                                                                                                                                                                                                                                                                                                                                                                                                                                                                                                                                                                                                  | are in Total State %                                        | 0%                       |   |
|                                                                                                                                                                                                                                                                                                                                                                                                                                                                                                                                                                                                                                                                                                     |                                                             |                          |   |

| Domestic De            | bt Stock          |
|------------------------|-------------------|
| STATE                  | Benue             |
| DEBT STOCK (N)         | 63,526,706,066.01 |
| Share in Total State % | 2.12%             |
| Share in Total State % | 0.45%             |