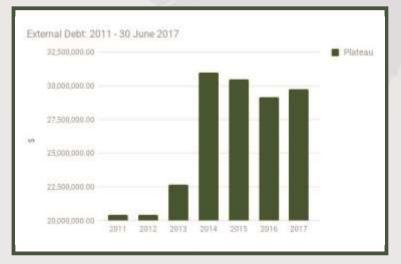

| re in Total State %                                      | 1%                       |
| Sha                                                                                                             | re in Total State %                                      | 0%                       |
| h.                                                                                                              |                                                          |                          |

| Domestic Debt Stock    |                    |  |
|------------------------|--------------------|--|
| STATE                  | PLATEAU            |  |
| DEBT STOCK (N)         | 110,340,669,344.38 |  |
| Share in Total State % | 3.68%              |  |
| Share in Total State % | 0.78%              |  |





#### **RIVERS STATE**



| KIRAT            | Land Area: 4,277 sq mi                                           | Population: 7,0    | )23,942 |
|------------------|------------------------------------------------------------------|--------------------|---------|
| Les and the form | Total FAAC Allocation as at June 2017                            | IGR as at Full Yea | ir 2016 |
| MARTIN S         | N53,498,522,130.18                                               | N85,287,038,9      | 971.02  |
|                  | External Debt Stock                                              |                    |         |
|                  | STATE                                                            | Rivers             |         |
|                  | MULTILATERAL (\$)