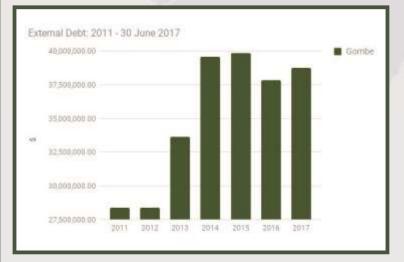

Lagos State has the highest foreign debt profile among the thirty-six states and the FCT accounting for 37% while Kaduna (6%), Edo (5%), Cross River (4%) and Ogun (3%) followed closely.

Similarly, Lagos State has the highest domestic debt profile among the thirty-six and the FCT accounting for 10.39% while Delta (8.04%), Akwa Ibom (5.18%), FCT (5.09%) and Osun (4.90%) followed in that order.