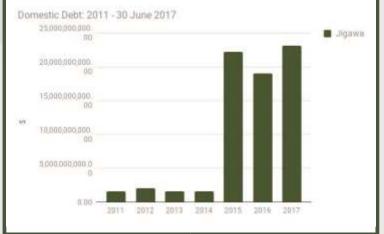

Lagos State has the highest foreign debt profile among the thirty-six states and the FCT accounting for 37% while Kaduna (6%), Edo (5%), Cross River (4%) and Ogun (3%) followed closely.

Similarly, Lagos State has the highest domestic debt profile among the thirty-six and the FCT accounting for 10.39% while Delta (8.04%), Akwa Ibom (5.18%), FCT (5.09%) and Osun (4.90%) followed in that order.