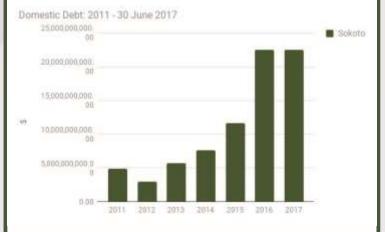

|                                                             |       |                   |          |

| Domestic De            | bt Stock          |
|------------------------|-------------------|
| STATE                  | SOKOTO            |
| DEBT STOCK (N)         | 22,450,254,651.14 |
| Share in Total State % | 0.75%             |
| Share in Total State % | 0.16%             |





#### **TARABA STATE**



| RIAL