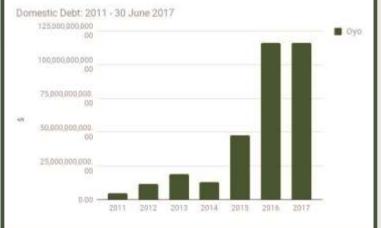

#### **BAYELSA STATE**

| Domestic De            | ebt Stock          |
|------------------------|--------------------|
| STATE                  | BAYELSA            |
| DEBT STOCK (N)         | 140,177,083,911.42 |
| Share in Total State % | 4.67%              |
| Share in Total State % | 1.00%              |