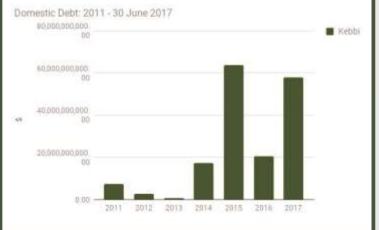

| are in Total State %                                     | 1%                       |
| Sha                                                                                                              | are in Total State %                                     | 0%                       |
|                                                                                                                  |                                                          |                          |

| Domestic               | Debt Stock        |
|------------------------|-------------------|
| STATE                  | KEBBI             |
| DEBT STOCK (N)         | 57,902,880,330.07 |
| Share in Total State % | 1.93%             |
| Share in Total State % | 0.41%             |





#### **KOGI STATE**



| RIGAL       | Land Area: 11,519 sq mi                                  | Population: 4,324,074    |
|-------------|----------------------------------------------------------|--------------------------|
| A The start | Total FAAC Allocation as at June 2017                    | IGR as at Full Year 2016 |
| martin -    | N16,914,901,008.14                                       | N9,569,124,487.16        |
|             | External Debt Stock                                      |                          |
|             | STATE                                                    | Kogi                     |
| M           | JLTILATERAL (\$)                                         | 32,719,347.57            |
| BIL         | ATERAL (AFD) (\$)