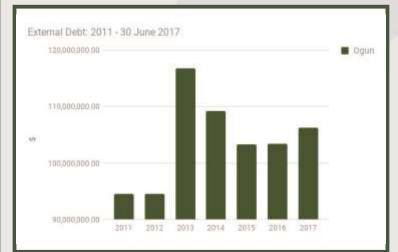

Lagos State has the highest foreign debt profile among the thirty-six states and the FCT accounting for 37% while Kaduna (6%), Edo (5%), Cross River (4%) and Ogun (3%) followed closely.

Similarly, Lagos State has the highest domestic debt profile among the thirty-six and the FCT accounting for 10.39% while Delta (8.04%), Akwa Ibom (5.18%), FCT (5.09%) and Osun (4.90%) followed in that order.