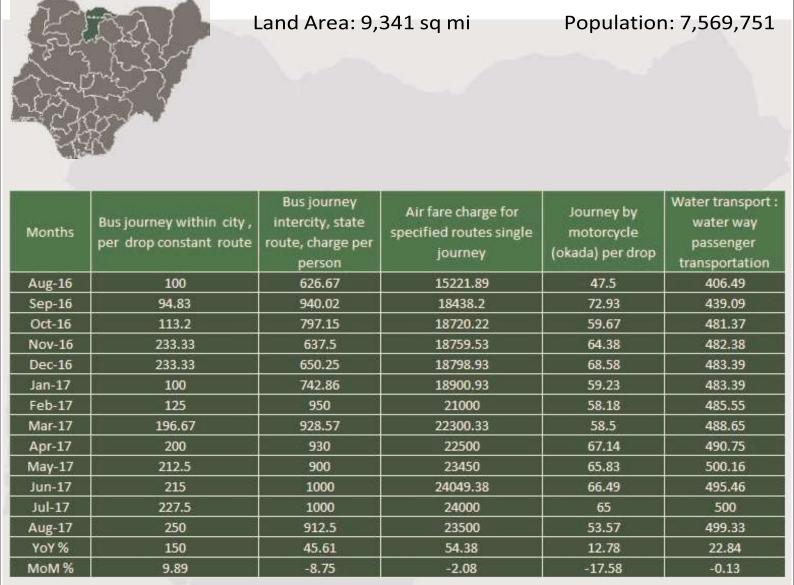

Average Transport Fare by Categories -Imo State

Average Transport Fare by Categories
-Jigawa State

Average Transport Fare by Categories -Kaduna State

Land Area: 17,781 sq mi

Population: 7,976,735

| Months | Bus journey within city ,<br>per drop constant route | Bus journey<br>intercity, state<br>route, charge per<br>person | Air fare charge for<br>specified routes single<br>journey | Journey by<br>motorcycle<br>(okada) per drop | Water transport :<br>water way<br>passenger<br>transportation |
|--------|------------------------------------------------------|----------------------------------------------------------------|-----------------------------------------------------------|----------------------------------------------|---------------------------------------------------------------|
| Aug-16 | 120.25                                               | 1033.04                                                        | 21767.31                                                  | 67.07                                        | 105                                                           |
| Sep-16 | 120.25                                               | 1330.3                                                         | 21962.85                                                  | 81.13                                        | 228.81                                                        |
| Oct-16 | 120.25                                               | 1099.22                                                        | 23210.89                                                  | 63.92                                        | 229.67                                                        |
| Nov-16 | 153.33                                               | 944.44                                                         | 23259.63                                                  | 67.88                                        | 252.76                                                        |
| Dec-16 | 165                                                  | 1245.83                                                        | 23308.48                                                  | 72.5                                         | 350.85                                                        |
| Jan-17 | 175                                                  | 1190.91                                                        | 23308.48                                                  | 56                                           | 300                                                           |
| Feb-17 | 155.56                                               | 1200                                                           | 23308.48                                                  | 70                                           | 320.55                                                        |
| Mar-17 | 130                                                  | 1177.27                                                        | 25657.87                                                  | 66                                           | 322.54                                                        |
| Apr-17 | 132                                                  | 1320                                                           | 26580                                                     | 67.83                                        | 323                                                           |
| May-17 | 126.67                                               | 1250                                                           | 26000.23                                                  | 76.15                                        | 350.11                                                        |
| Jun-17 | 125.56                                               | 1258.33                                                        | 28000.89                                                  | 75                                           | 336.56                                                        |
| Jul-17 | 135.56                                               | 1276.92                                                        | 28000                                                     | 76.86                                        | 340                                                           |
| Aug-17 | 127.14                                               | 1066.67                                                        | 29000                                                     | 65.71                                        | 320.55                                                        |
| YoY %  | 5.73                                                 | 3.26                                                           | 33.23                                                     | -2.02                                        | 205.29                                                        |
| MoM %  | -6.21                                                | -16.47                                                         | 3.57                                                      | -14.5                                        | -5.72                                                         |