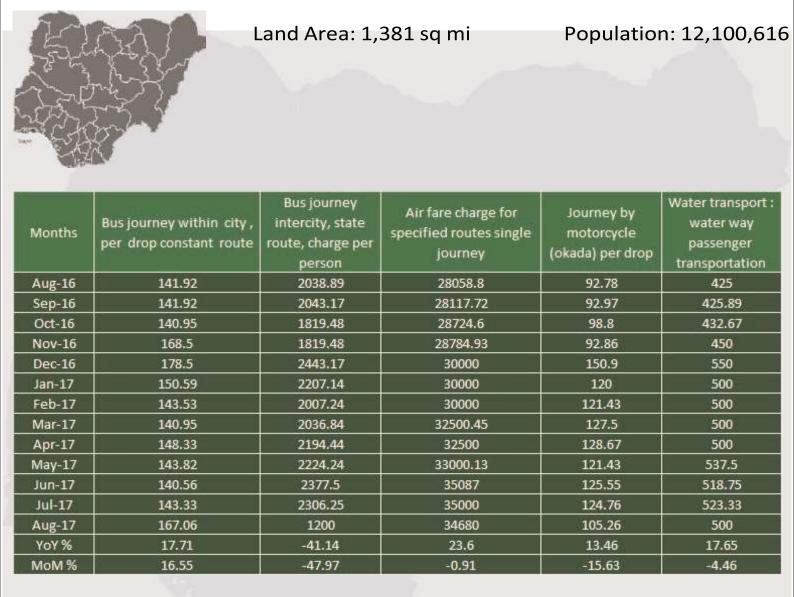

Average Transport Fare by Categories -Imo State

Average Transport Fare by Categories
-Jigawa State

Average Transport Fare by Categories -Kaduna State

Land Area: 17,781 sq mi

Population: 7,976,735

| Months | Bus journey within city ,<br>per drop constant route | Bus journey<br>intercity, state<br>route, charge per<br>person | Air fare charge for<br>specified routes single<br>journey | Journey by<br>motorcycle<br>(okada) per drop | Water transport :<br>water way<br>passenger<br>transportation |
|--------|------------------------------------------------------|----------------------------------------------------------------|-----------------------------------------------------------|----------------------------------------------|---------------------------------------------------------------|
| Aug-16 | 120.25                                               | 1033.04                                                        | 21767.31                                                  | 67.07                                        | 105                                                           |
| Sep-16 | 120.25                                               | 1330.3                                                         | 21962.85                                                  | 81.13                                        | 228.81                                                        |
| Oct-16 | 120.25                                               | 1099.22                                                        | 23210.89                                                  | 63.92                                        | 229.67                                                        |
| Nov-16 | 153.33                                               | 944.44                                                         | 23259.63                                                  | 67.88                                        | 252.76                                                        |
| Dec-16 | 165                                                  | 1245.83                                                        | 23308.48                                                  | 72.5                                         | 350.85                                                        |
| Jan-17 | 175                                                  | 1190.91                                                        | 23308.48                                                  | 56                                           | 300                                                           |
| Feb-17 | 155.56                                               | 1200                                                           | 23308.48                                                  | 70                                           | 320.55                                                        |
| Mar-17 | 130                                                  | 1177.27                                                        | 25657.87                                                  | 66                                           | 322.54                                                        |
| Apr-17 | 132                                                  | 1320                                                           | 26580                                                     | 67.83                                        | 323                                                           |
| May-17 | 126.67                                               | 1250                                                           | 26000.23                                                  | 76.15                                        | 350.11                                                        |
| Jun-17 | 125.56                                               | 1258.33                                                        | 28000.89                                                  | 75                                           | 336.56                                                        |
| Jul-17 | 135.56                                               | 1276.92                                                        | 28000                                                     | 76.86                                        | 340                                                           |
| Aug-17 | 127.14                                               | 1066.67                                                        | 29000                                                     | 65.71                                        | 320.55                                                        |
| YoY %  | 5.73                                                 | 3.26                                                           | 33.23                                                     | -2.02                                        | 205.29                                                        |
| MoM %  | -6.21                                                | -16.47                                                         | 3.57                                                      | -14.5                                        | -5.72                                                         |