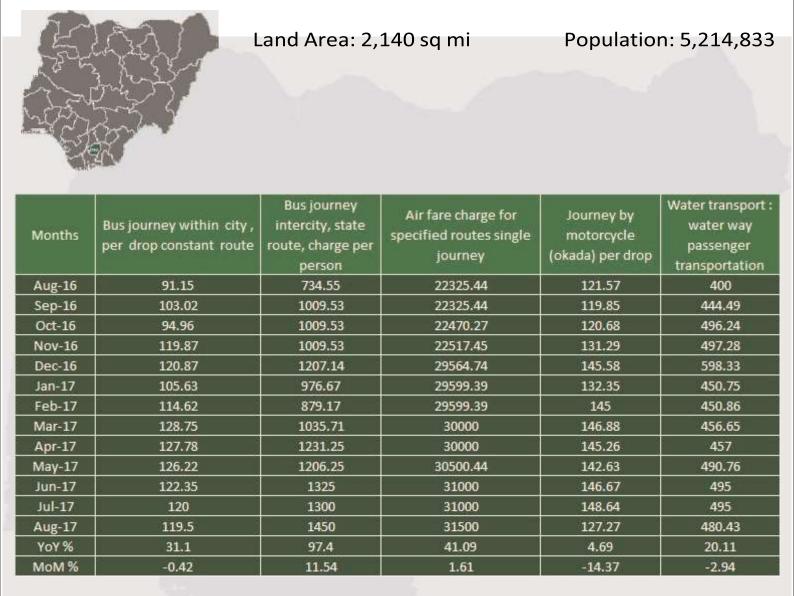

Average Transport Fare by Categories -Imo State

Average Transport Fare by Categories
-Jigawa State

Average Transport Fare by Categories -Kaduna State

Land Area: 17,781 sq mi

Population: 7,976,735

| Months | Bus journey within city ,<br>per drop constant route | Bus journey<br>intercity, state<br>route, charge per<br>person | Air fare charge for<br>specified routes single<br>journey | Journey by<br>motorcycle<br>(okada) per drop | Water transport :<br>water way<br>passenger<br>transportation |
|--------|------------------------------------------------------|----------------------------------------------------------------|-----------------------------------------------------------|----------------------------------------------|---------------------------------------------------------------|
| Aug-16 | 120.25                                               | 1033.04                                                        | 21767.31                                                  | 67.07                                        | 105                                                           |
| Sep-16 | 120.25                                               | 1330.3                                                         | 21962.85                                                  | 81.13                                        | 228.81                                                        |
| Oct-16 | 120.25                                               | 1099.22                                                        | 23210.89                                                  | 63.92                                        | 229.67                                                        |
| Nov-16 | 153.33                                               | 944.44                                                         | 23259.63                                                  | 67.88                                        | 252.76                                                        |
| Dec-16 | 165                                                  | 1245.83                                                        | 23308.48                                                  | 72.5                                         | 350.85                                                        |
| Jan-17 | 175                                                  | 1190.91                                                        | 23308.48                                                  | 56                                           | 300                                                           |
| Feb-17 | 155.56                                               | 1200                                                           | 23308.48                                                  | 70                                           | 320.55                                                        |
| Mar-17 | 130                                                  | 1177.27                                                        | 25657.87                                                  | 66                                           | 322.54                                                        |
| Apr-17 | 132                                                  | 1320                                                           | 26580                                                     | 67.83                                        | 323                                                           |
| May-17 | 126.67                                               | 1250                                                           | 26000.23                                                  | 76.15                                        | 350.11                                                        |
| Jun-17 | 125.56                                               | 1258.33                                                        | 28000.89                                                  | 75                                           | 336.56                                                        |
| Jul-17 | 135.56                                               | 1276.92                                                        | 28000                                                     | 76.86                                        | 340                                                           |
| Aug-17 | 127.14                                               | 1066.67                                                        | 29000                                                     | 65.71                                        | 320.55                                                        |
| YoY %  | 5.73                                                 | 3.26                                                           | 33.23                                                     | -2.02                                        | 205.29                                                        |
| MoM %  | -6.21                                                | -16.47                                                         | 3.57                                                      | -14.5                                        | -5.72                                                         |