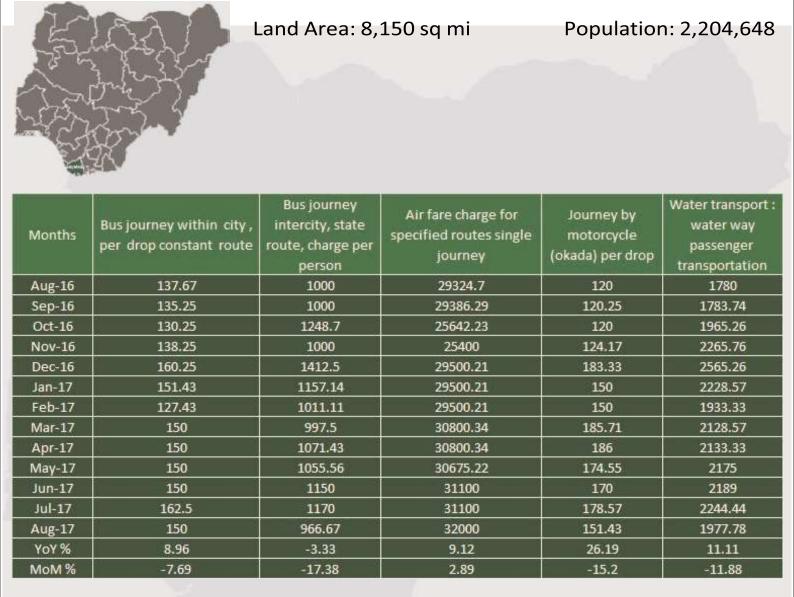

#### Average Transport Fare by Categories -Akwa Ibom State

Land Area: 2,734 sq mi

Population: 5,272,029

| Months | Bus journey within city ,<br>per drop constant route | Bus journey<br>intercity, state<br>route, charge per<br>person | Air fare charge for<br>specified routes single<br>journey | Journey by<br>motorcycle<br>(okada) per drop | Water transport :<br>water way<br>passenger<br>transportation |
|--------|------------------------------------------------------|----------------------------------------------------------------|-----------------------------------------------------------|----------------------------------------------|---------------------------------------------------------------|
| Aug-16 | 150                                                  | 775                                                            | 27000                                                     | 153.33                                       | 1200                                                          |
| Sep-16 | 100                                                  | 1133.33                                                        | 27000                                                     | 160                                          | 1202.52                                                       |
| Oct-16 | 114.01                                               | 718.29                                                         | 26406                                                     | 187.17                                       | 1046.84                                                       |
| Nov-16 | 150                                                  | 830                                                            | 27000                                                     | 162.5                                        | 1000                                                          |
| Dec-16 | 167.5                                                | 1133.33                                                        | 35000                                                     | 164.17                                       | 1500                                                          |
| Jan-17 | 132.5                                                | 900                                                            | 35000                                                     | 158.75                                       | 1350                                                          |
| Feb-17 | 150                                                  | 875                                                            | 35000                                                     | 137.14                                       | 1350                                                          |
| Mar-17 | 160                                                  | 892                                                            | 35600                                                     | 164.29                                       | 1500                                                          |
| Apr-17 | 160                                                  | 1000                                                           | 35000                                                     | 174.29                                       | 1550                                                          |
| May-17 | 150                                                  | 1010.09                                                        | 35000                                                     | 152.86                                       | 1400                                                          |
| Jun-17 | 150.57                                               | 1020.55                                                        | 35000                                                     | 165.55                                       | 1466.67                                                       |
| Jul-17 | 150                                                  | 1192.86                                                        | 35000                                                     | 171                                          | 1500                                                          |
| Aug-17 | 140                                                  | 980                                                            | 34500                                                     | 152                                          | 1350                                                          |
| YoY %  | -6.67                                                | 26.45                                                          | 27.78                                                     | -0.87                                        | 12.5                                                          |
| MoM %  | -6.67                                                | -17.84                                                         | -1.43                                                     | -11.11                                       | -10                                                           |