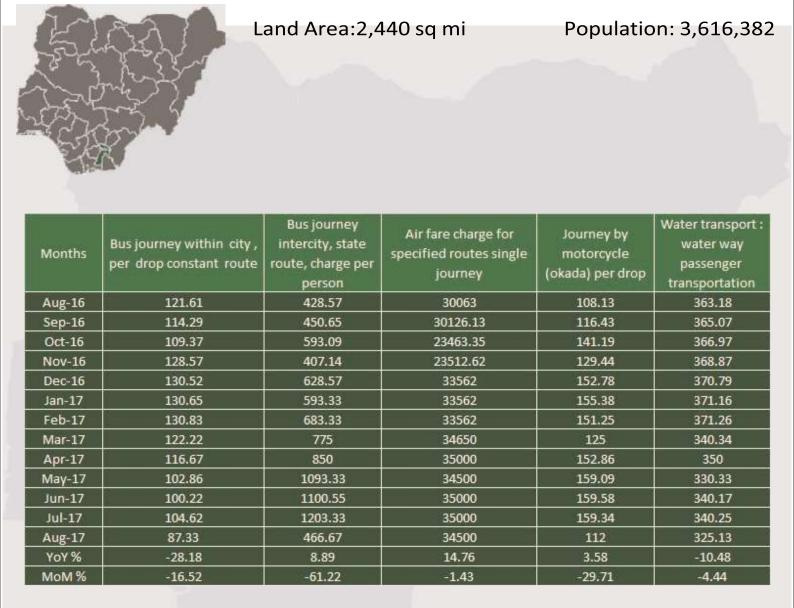

Average fare paid by commuters for bus journey within the city decreased by 3.45% month-on-month and increased by 40.61% year-on-year to N130.29 in August 2017 from N134.95 in July 2017.

States with highest bus journey fare within city in August 2017 were Cross River (N292.31), Katsina (N250.00) & Ebonyi (N175.00) while States with lowest bus journey fare within city in August 2017 were Borno (N47.50), Enugu (N74.29) & Anambra (N59.29).

Average fare paid by commuters for bus journey intercity decreased by 9.40% month-on-month and increased by 16.57% year-on-year to N1,425.80 in August 2017 from N1,573.74 in July 2017.

States with highest bus journey fare intercity in August 2017 were Abuja (N4,800.00), Adamawa (N2,533.33) & Borno (N2,290.00) while States with lowest bus journey fare within city in August 2017 were Katsina (N912.50), Kogi (N550.00) & Abia (N466.67).

Average fare paid by air passengers for specified routes single journey decreased by 1.23% month-onmonth and increased by 32.75% year-on-year to N32,750.00 in August 2017 from N32,144.62 in July 2017. States with highest air fare in August 2017 were Abuja FCT (N39,000.00), Taraba (N40,500.00) & Jigawa (N39,500.00) while States with lowest air fare in August 2017 were Katsina & Kogi (N23,500.00), Ekiti, Nasarawa & Osun (N27,000.00) & Yobe (N28,500.00).

Average fare paid by commuters for journey by motorcycle per drop decreased by 6.69% month-on-month and increased by 13.74% year-on-year to N96.63 in August 2017 from N103.56 in July 2017.

States with highest journey fare by motorcycle per drop in August 2017 were Rivers (N180.54), Edo (N166.25) & Akwa Ibom (N152.00) while states with lowest journey fare by motorcycle per drop in August 2017 were Niger (N54.75), Katsina (N53.57) & Kwara (N50.00).

Average fare paid by passengers for water way passenger transport decreased by 3.36% month-on-month and 16.41% year-on-year to N590.06 in August 2017 from N610.56 in July 2017.

States with highest fare by water way passenger transport in August 2017 were Bayelsa (N1,977.78), Rivers (N1,850.00) & Cross River (N1,537.50) while states with lowest fare by water way passenger transport in August 2017 were Kebbi (N240.14), Gombe (N172.89) & Borno (N145.00).