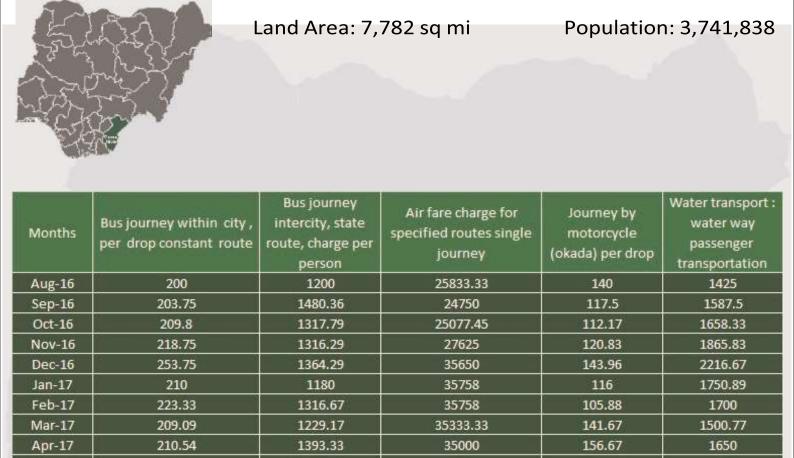

# Average Transport Fare by Categories -Borno State

Land Area: 22, 316 sq mi

Population: 5,635,544

| Months | Bus journey within city , per drop constant route | Bus journey<br>intercity, state<br>route, charge per<br>person | Air fare charge for<br>specified routes single<br>journey | Journey by<br>motorcycle<br>(okada) per drop | Water transport :<br>water way<br>passenger<br>transportation |
|--------|---------------------------------------------------|----------------------------------------------------------------|-----------------------------------------------------------|----------------------------------------------|---------------------------------------------------------------|
| Aug-16 | 50                                                | 1587.5                                                         | 30000                                                     | 50                                           | 123.18                                                        |
| Sep-16 | 62.5                                              | 1500                                                           | 30063                                                     | 50                                           | 114.92                                                        |
| Oct-16 | 51.69                                             | 1500                                                           | 29310.66                                                  | 59.96                                        | 110.34                                                        |
| Nov-16 | 75                                                | 1500                                                           | 35000                                                     | 75                                           | 120.67                                                        |
| Dec-16 | 85                                                | 2000                                                           | 35000                                                     | 100                                          | 126.7                                                         |
| Jan-17 | 50                                                | 2100                                                           | 35878.89                                                  | 80                                           | 117.17                                                        |
| Feb-17 | 68.75                                             | 2333.33                                                        | 35878.89                                                  | 75                                           | 117.89                                                        |
| Mar-17 | 58                                                | 2562.5                                                         | 33500                                                     | 70.56                                        | 136.15                                                        |
| Apr-17 | 60                                                | 2563.64                                                        | 35000                                                     | 70                                           | 137                                                           |
| May-17 | 58.57                                             | 2366.67                                                        | 35000                                                     | 66.67                                        | 150                                                           |
| Jun-17 | 68.75                                             | 2465.15                                                        | 35000                                                     | 68.33                                        | 143.5                                                         |
| Jul-17 | 68.33                                             | 2463.64                                                        | 35000                                                     | 70                                           | 143                                                           |
| Aug-17 | 47.5                                              | 2290                                                           | 34500                                                     | 66.97                                        | 145                                                           |
| YoY %  | -5                                                | 44.25                                                          | 15                                                        | 33.94                                        | 17.71                                                         |
| MoM %  | -30.49                                            | -7.05                                                          | -1.43                                                     | -4.33                                        | 1.4                                                           |