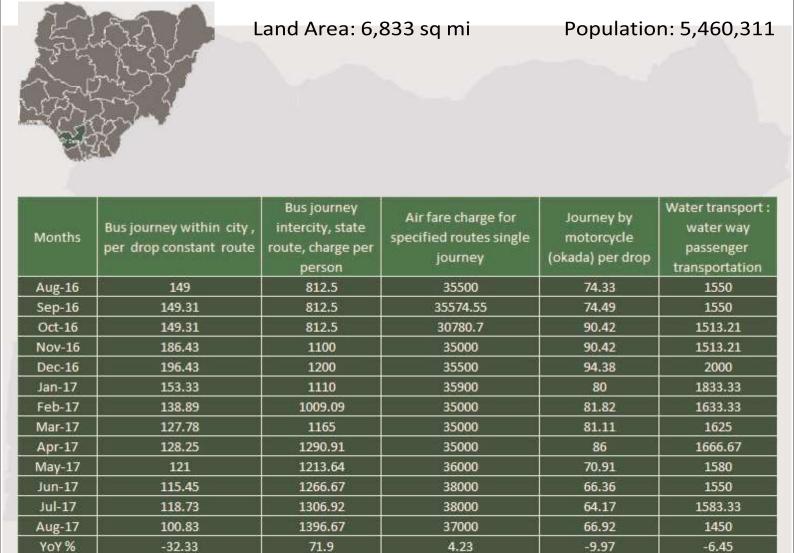

Average Transport Fare by Categories -Edo State

Land Area: 6,873 sq mi

Population: 4,109,499

| Months | Bus journey within city ,<br>per drop constant route | Bus journey<br>intercity, state<br>route, charge per<br>person | Air fare charge for<br>specified routes single<br>journey | Journey by<br>motorcycle<br>(okada) per drop | Water transport :<br>water way<br>passenger<br>transportation |
|--------|------------------------------------------------------|----------------------------------------------------------------|-----------------------------------------------------------|----------------------------------------------|---------------------------------------------------------------|
| Aug-16 | 120                                                  | 1141.67                                                        | 25000                                                     | 130                                          | 507.4                                                         |
| Sep-16 | 120                                                  | 1144.06                                                        | 25052.5                                                   | 130                                          | 508.46                                                        |
| Oct-16 | 120                                                  | 1188.6                                                         | 25052.5                                                   | 130                                          | 681.37                                                        |
| Nov-16 | 120                                                  | 950.75                                                         | 40000                                                     | 152.25                                       | 782.38                                                        |
| Dec-16 | 130                                                  | 1243.75                                                        | 40000                                                     | 172.25                                       | 1083.39                                                       |
| Jan-17 | 125                                                  | 970                                                            | 40000                                                     | 154.67                                       | 950.87                                                        |
| Feb-17 | 126.25                                               | 883.33                                                         | 40000                                                     | 150.83                                       | 890.14                                                        |
| Mar-17 | 161.25                                               | 1127.27                                                        | 40000                                                     | 153.33                                       | 900.45                                                        |
| Apr-17 | 160                                                  | 1433.33                                                        | 40000                                                     | 151                                          | 900                                                           |
| May-17 | 178.57                                               | 1338.46                                                        | 38000                                                     | 146                                          | 920.22                                                        |
| Jun-17 | 172.22                                               | 1283.33                                                        | 38000                                                     | 151.25                                       | 910.11                                                        |
| Jul-17 | 178                                                  | 1291.67                                                        | 38000                                                     | 153                                          | 905                                                           |
| Aug-17 | 163.75                                               | 1162.5                                                         | 32666.67                                                  | 166.25                                       | 920.44                                                        |
| YoY %  | 36.46                                                | 1.82                                                           | 30.67                                                     | 27.88                                        | 81.4                                                          |
| MoM %  | -8.01                                                | -10                                                            | -14.04                                                    | 8.66                                         | 1.71                                                          |