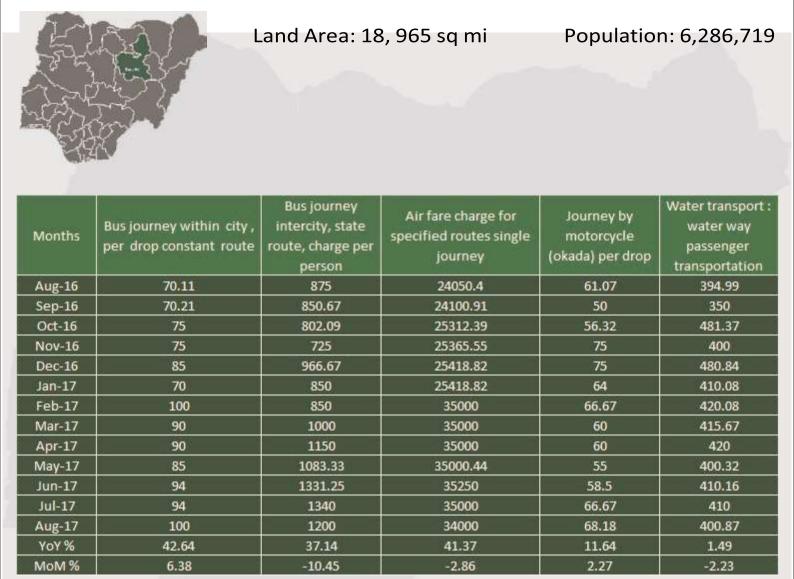

Average Transport Fare by Categories -Bauchi State

Average Transport Fare by Categories -Bayelsa State

Average Transport Fare by Categories
-Benue State

Land Area: 13,150 sq m

Population: 5,553,037

| Months | Bus journey within city ,<br>per drop constant route | Bus journey<br>intercity, state<br>route, charge per<br>person | Air fare charge for<br>specified routes single<br>journey | Journey by<br>motorcycle<br>(okada) per drop | Water transport :<br>water way<br>passenger<br>transportation |
|--------|------------------------------------------------------|----------------------------------------------------------------|-----------------------------------------------------------|----------------------------------------------|---------------------------------------------------------------|
| Aug-16 | 66.67                                                | 1368.18                                                        | 20295.86                                                  | 95                                           | 350                                                           |
| Sep-16 | 66.67                                                | 1571.43                                                        | 20338.48                                                  | 85.42                                        | 425                                                           |
| Oct-16 | 101.55                                               | 1571.43                                                        | 28770.68                                                  | 117.55                                       | 392.39                                                        |
| Nov-16 | 111.55                                               | 2000                                                           | 28810.1                                                   | 119.55                                       | 450                                                           |
| Dec-16 | 147.5                                                | 2200                                                           | 28840.6                                                   | 120.55                                       | 600                                                           |
| Jan-17 | 127.5                                                | 1650                                                           | 28849.88                                                  | 116.36                                       | 500                                                           |
| Feb-17 | 132.5                                                | 1881.82                                                        | 28849.88                                                  | 110                                          | 485                                                           |
| Mar-17 | 125.89                                               | 2150.57                                                        | 29008.13                                                  | 82.22                                        | 500                                                           |
| Apr-17 | 130                                                  | 2175.89                                                        | 30000                                                     | 95                                           | 520                                                           |
| May-17 | 120.98                                               | 2244.44                                                        | 30000                                                     | 83                                           | 525.76                                                        |
| Jun-17 | 125.49                                               | 2210.17                                                        | 30000                                                     | 85                                           | 500                                                           |
| Jul-17 | 130                                                  | 2245.83                                                        | 30000                                                     | 90                                           | 525                                                           |
| Aug-17 | 150                                                  | 2240                                                           | 29800                                                     | 96.67                                        | 450                                                           |
| YoY %  | 125                                                  | 63.72                                                          | 46.83                                                     | 1.75                                         | 28.57                                                         |
| MoM %  | 15.38                                                | -0.26                                                          | -0.67                                                     | 7.41                                         | -14.29                                                        |