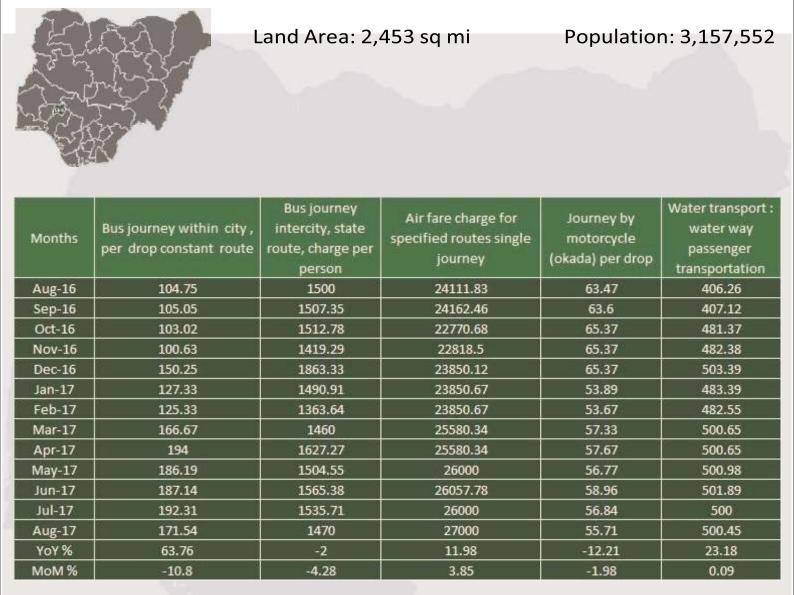

| 166.25                                       | 920.44                                                        |
| YoY %  | 36.46                                                | 1.82                                                           | 30.67                                                     | 27.88                                        | 81.4                                                          |
| MoM %  | -8.01                                                | -10                                                            | -14.04                                                    | 8.66                                         | 1.71                                                          |

Average Transport Fare by Categories -Ekiti State





#### Average Transport Fare by Categories -Enugu State





Land Area: 2,765 sq mi

Population: 4,263,786

| Months | Bus journey within city ,<br>per drop constant route | Bus journey<br>intercity, state<br>route, charge per<br>person | Air fare charge for<br>specified routes single<br>journey | Journey by<br>motorcycle<br>(okada) per drop | Water transport :<br>water way<br>passenger<br>transportation |
|--------|------------------------------------------------------|----------------------------------------------------------------|-----------------------------------------------------------|----------------------------------------------|---------------------------------------------------------------|
| Aug-16 | 70.43                                                | 733.5