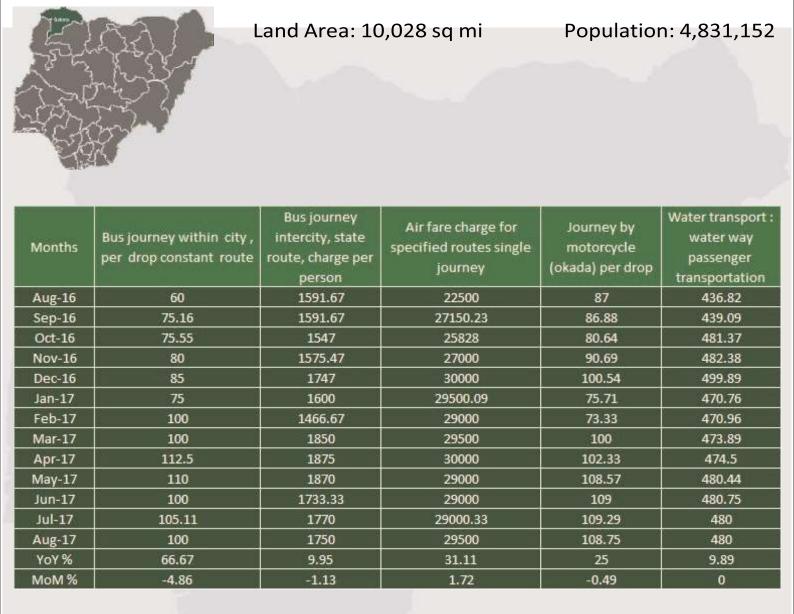

Average Transport Fare by Categories -Bauchi State

Average Transport Fare by Categories -Bayelsa State

Average Transport Fare by Categories
-Benue State

Land Area: 13,150 sq m

Population: 5,553,037

| Months | Bus journey within city ,<br>per drop constant route | Bus journey<br>intercity, state<br>route, charge per<br>person | Air fare charge for<br>specified routes single<br>journey | Journey by<br>motorcycle<br>(okada) per drop | Water transport :<br>water way<br>passenger<br>transportation |
|--------|------------------------------------------------------|----------------------------------------------------------------|-----------------------------------------------------------|----------------------------------------------|---------------------------------------------------------------|
| Aug-16 | 66.67                                                | 1368.18                                                        | 20295.86                                                  | 95                                           | 350                                                           |
| Sep-16 | 66.67                                                | 1571.43                                                        | 20338.48                                                  | 85.42                                        | 425                                                           |
| Oct-16 | 101.55                                               | 1571.43                                                        | 28770.68                                                  | 117.55                                       | 392.39                                                        |
| Nov-16 | 111.55                                               | 2000                                                           | 28810.1                                                   | 119.55                                       | 450                                                           |
| Dec-16 | 147.5                                                | 2200                                                           | 28840.6                                                   | 120.55                                       | 600                                                           |
| Jan-17 | 127.5                                                | 1650                                                           | 28849.88                                                  | 116.36                                       | 500                                                           |
| Feb-17 | 132.5                                                | 1881.82                                                        | 28849.88                                                  | 110                                          | 485                                                           |
| Mar-17 | 125.89                                               | 2150.57                                                        | 29008.13                                                  | 82.22                                        | 500                                                           |
| Apr-17 | 130                                                  | 2175.89                                                        | 30000                                                     | 95                                           | 520                                                           |
| May-17 | 120.98                                               | 2244.44                                                        | 30000                                                     | 83                                           | 525.76                                                        |
| Jun-17 | 125.49                                               | 2210.17                                                        | 30000                                                     | 85                                           | 500                                                           |
| Jul-17 | 130                                                  | 2245.83                                                        | 30000                                                     | 90                                           | 525                                                           |
| Aug-17 | 150                                                  | 2240                                                           | 29800                                                     | 96.67                                        | 450                                                           |
| YoY %  | 125                                                  | 63.72                                                          | 46.83                                                     | 1.75                                         | 28.57                                                         |
| MoM %  | 15.38                                                | -0.26                                                          | -0.67                                                     | 7.41                                         | -14.29                                                        |