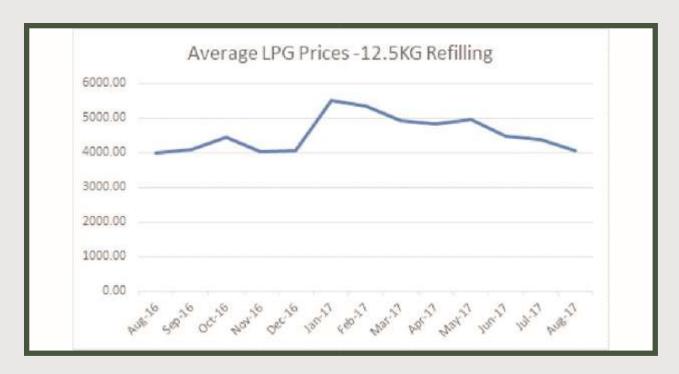

Ogun State records the highest average cooking gas price for refilling 12.5KG cylinder in the South West Region for August 2017 while Oyo State records the least average price.

12 Months Average Prices – 12.5KG Refilling

| Months | Average | МоМ % | YoY % |
|--------|---------|-------|-------|
| Aug-16 | 3978.09 |       |       |
| Sep-16 | 4076.25 |       |       |
| Oct-16 | 4435.17 |       | Ĭ     |
| Nov-16 | 4016.09 |       |       |
| Dec-16 | 4071.63 |       |       |
| Jan-17 | 5508.16 | 35.28 | 49.82 |
| Feb-17 | 5345.87 | -2.95 | 45.49 |
| Mar-17 | 4923.47 | -7.9  | 33.27 |
| Apr-17 | 4830.22 | -1.89 | 28.93 |
| May-17 | 4957.88 | 2.64  | 33.11 |
| Jun-17 | 4474.91 | -9.74 | 9.37  |
| Jul-17 | 4374.16 | -2.25 | 0.36  |
| Aug-17 | 4042.85 | -7.57 | 1.63  |