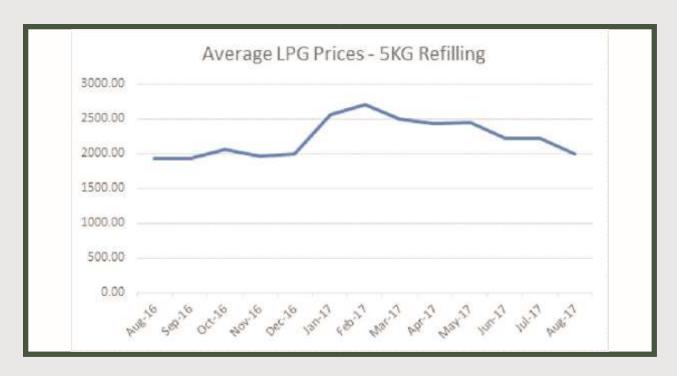

Osun State records the highest average cooking gas price for refilling 5KG cylinder in the South West Region for August 2017 while Ogun State records the least average price.

12 Months Average Prices – 5KG Refilling

| Months | Average | MoM %  | YoY % |
|--------|---------|--------|-------|
| Aug-16 | 1928.06 |        |       |
| Sep-16 | 1938.62 |        |       |
| Oct-16 | 2067.01 |        |       |
| Nov-16 | 1962.55 |        |       |
| Dec-16 | 2002.16 |        |       |
| Jan-17 | 2567.56 | 28.24  | 39.39 |
| Feb-17 | 2708.38 | 5.48   | 45.59 |
| Mar-17 | 2493.59 | -7.93  | 35.57 |
| Apr-17 | 2428.38 | -2.61  | 30.35 |
| May-17 | 2446.57 | 0.75   | 31.96 |
| Jun-17 | 2215.96 | -9.43  | 12.91 |
| Jul-17 | 2226.21 | 0.46   | 7.49  |
| Aug-17 | 1990.71 | -10.58 | 3.25  |

-10.58% month-on-month and 3.25% year-on-year