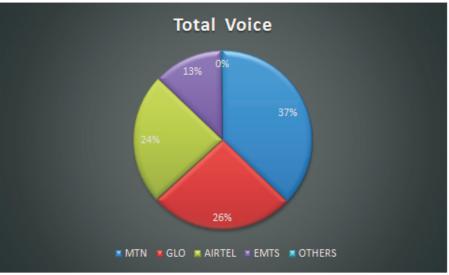

MTN(37.22%) has the highest share of voice subscription and followed by GLO (26.23%), AIRTEL(23.92%), EMTS (12.63%) and Others (0.29%) respectively. Similarly, MTN(34.60%) has the highest share of internet subscription and followed by GLO (29.68%), AIRTEL(22.02%), EMTS (13.70%) and Others (0.59%).

# Active Voice and Internet Subscriptions By Network

|                   | MTN        | GLO        | AIRTEL     | EMTS       | OTHERS  | TOTAL       |
|-------------------|------------|------------|------------|------------|---------|-------------|
| Total Voice       | 53,093,756 | 37,411,407 | 34,126,900 | 18,022,674 | 409,753 | 142,654,737 |
| Share of Voice    | 37.22      | 26.23      | 23.92      | 12.63      | 0.29    | 100.00      |
| Total Internet    | 31,691,070 | 27,184,002 | 20,174,089 | 12,549,596 | 537,266 | 91,598,757  |
| Share of internet | 34.60      | 29.68      | 22.02      | 13.70      | 0.59    | 100.00      |