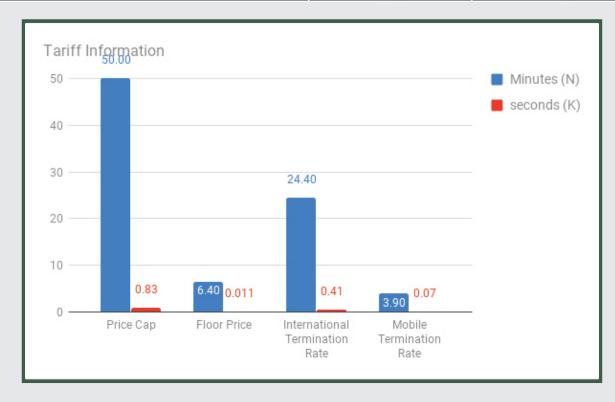

#### **Tariff Information**

| Tariff information             | Minutes | seconds |
|--------------------------------|---------|---------|
| Price Cap                      | N50.00  | o.83K   |
| Floor Price                    | N6.40   | .011K   |
| International Termination Rate | N24.40  | 0.41K   |
| Mobile Termination Rate        | N3.90   | 0.07K   |