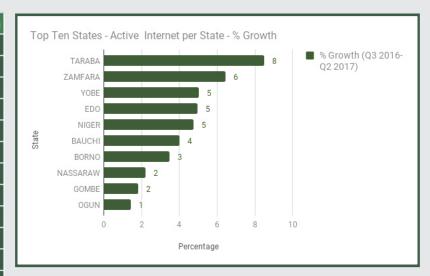

#### Active Voice per State - % Growth

| STATE              | % Growth (Q3 2016- Q2 2017) |
|--------------------|-----------------------------|
| ABIA               | -9.04                       |
| ADAMAWA            | -7.16                       |
| AKWA IBOM          | -11.6                       |
| ANAMBRA            | -9.62                       |
| BAUCHI             | -5.26                       |
| BAYELSA            | -8.85                       |
| BENUE              | -5.77                       |
| BORNO              | -2.86                       |
| CROSS RIVER        | -14.7                       |
| DELTA              | -9.09                       |
| EBONYI             | -10.42                      |
| EDO                | 0.79                        |
| EKITI              | -9.57                       |
| ENUGU              | -6.06                       |
| FCT                | -7.84                       |
| GOMBE              | -4.16                       |
| IMO                | -8.47                       |
| JIGAWA             | -7.75                       |
| KADUNA             | -6.58                       |
| KANO               | -11.3                       |
| KASTINA            | -10.62                      |
| KEBBI              | -6.94                       |
| KOGI               | -4.99                       |
| KWARA              | -5.76                       |
| LAGOS              | -6.55                       |
| NASSARAWA          | -2.26                       |
| NIGER              | -1.39                       |
| OGUN               | -4.62                       |
| ONDO               | -5.5                        |
| OSUN               | -8.26                       |
| OYO                | -6.53                       |
| PLATEAU            | -5.94                       |
| RIVERS             | -9.7                        |
| SOKOTO             | -9.77                       |
| TARABA             | 4.16                        |
| YOBE               | -1.43                       |
| ZAMFARA            | 1.95                        |
| OTHERS (Undefined) | -40                         |
| TOTAL              | -6.67                       |
|                    |                             |