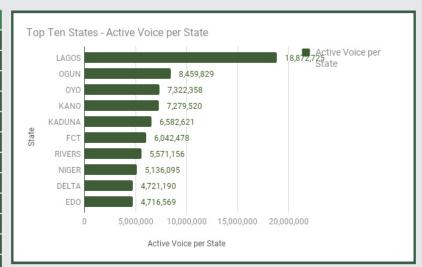

Lagos State has the highest number of subscribers in terms of active voice per State in Q2 2017 and closely followed by Ogun and Oyo States respectively while Bayelsa and Ebonyi States have the least number of subscribers. Similarly, Lagos State has the highest number of subscribers in terms of active internet per State in Q2 2017 and closely followed by Ogun and Oyo States respectively while Bayelsa and Ebonyi States have the least number of subscribers.

#### **Active Voice per State**

| STATE              | Active Voice per State (q2 2017) |
|--------------------|----------------------------------|
| ABIA               | 3,020,567                        |
| ADAMAWA            | 2,501,453                        |
| AKWA IBOM          | 2,845,314                        |
| ANAMBRA            | 4,071,310                        |
| BAUCHI             | 2,693,110                        |
| BAYELSA            | 1,003,427                        |
| BENUE              | 3,670,534                        |
| BORNO              | 2,442,551                        |
| CROSS RIVER        | 1,908,079                        |
| DELTA              | 4,721,190                        |
| EBONYI             | 1,290,665                        |
| EDO                | 4,716,569                        |
| EKITI              | 1,306,653                        |
| ENUGU              | 2,994,528                        |
| FCT                | 6,042,478                        |
| GOMBE              | 1,711,785                        |
| IMO                | 3,121,944                        |
| JIGAWA             | 1,713,444                        |
| KADUNA             | 6,582,621                        |
| KANO               | 7,279,520                        |
| KASTINA            | 3,294,446                        |
| KEBBI              | 2,001,396                        |
| KOGI               | 2,979,143                        |
| KWARA              | 3,337,631                        |
| LAGOS              | 18,872,725                       |
| NASSARAWA          | 3,272,171                        |
| NIGER              | 5,136,095                        |
| OGUN               | 8,459,829                        |
| ONDO               | 3,335,380                        |
| OSUN               | 3,497,448                        |
| OYO                | 7,322,358                        |
| PLATEAU            | 3,035,894                        |
| RIVERS             | 5,571,156                        |
| SOKOTO             | 2,136,752                        |
| TARABA             | 2,030,592                        |
| YOBE               | 1,445,171                        |
| ZAMFARA            | 1,698,558                        |
| OTHERS (Undefined) | 3                                |
| TOTAL              | 143,064,490                      |