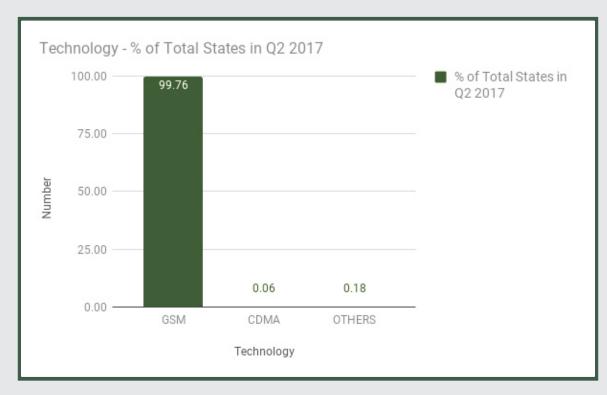

| BY TECHNOLOGY | % of Total States in Q2 2017 |
|---------------|------------------------------|
| GSM           | 99.76                        |
| CDMA          | 0.06                         |
| OTHERS        | 0.18                         |
| TOTAL         | 100                          |