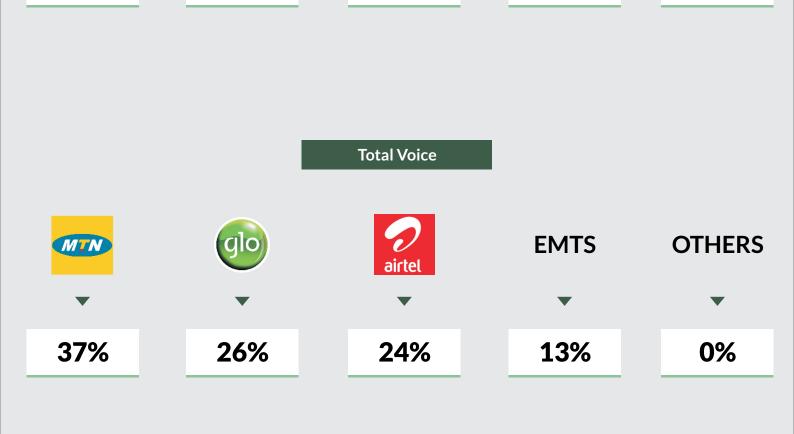

MTN(37.22%) has the highest share of voice subscription and followed by GLO (26.23%), AIRTEL(23.92%), EMTS (12.63%) and Others (0.29%) respectively. Similarly, MTN(34.60%) has the highest share of internet subscription and followed by GLO (29.68%), AIRTEL(22.02%), EMTS (13.70%) and Others (0.59%).

# Active Voice and Internet Subscriptions By Network

|                   | MTN        | GLO        | AIRTEL     | EMTS       | OTHERS  | TOTAL       |
|-------------------|------------|------------|------------|------------|---------|-------------|
| Total Voice       | 53,093,756 | 37,411,407 | 34,126,900 | 18,022,674 | 409,753 | 142,654,737 |
| Share of Voice    | 37.22      | 26.23      | 23.92      | 12.63      | 0.29    | 100.00      |
| Total Internet    | 31,691,070 | 27,184,002 | 20,174,089 | 12,549,596 | 537,266 | 91,598,757  |
| Share of internet | 34.60      | 29.68      | 22.02      | 13.70      | 0.59    | 100.00      |