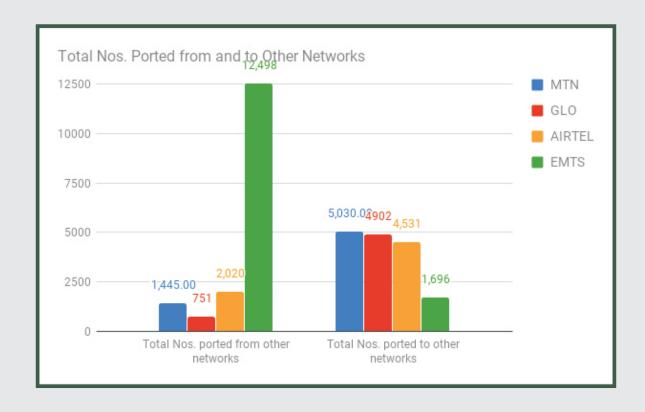

#### **Total Nos. Ported from and to Other Networks**

|                                       | MTN   | GLO   | AIRTEL | EMTS   |
|---------------------------------------|-------|-------|--------|--------|
| Total Nos. ported from other networks | 1,445 | 751   | 2,020  | 12,498 |
| Total Nos. ported to other networks   | 5,030 | 4,902 | 4,531  | 1,696  |