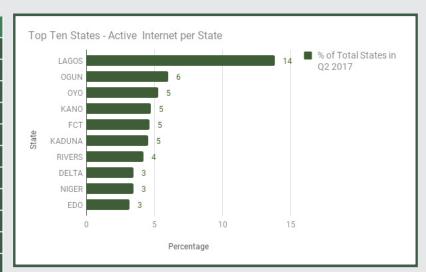

# Active Internet per State - % of Total States in Q2 2017

| State              | % of Total States in Q2 2017 |
|--------------------|------------------------------|
| ABIA               | 2.15                         |
|                    |                              |
| ADAMAWA            | 1.63                         |
| AKWA IBOM          | 2                            |
| ANAMBRA            | 2.84                         |
| BAUCHI             | 1.66                         |
| BAYELSA            | 0.74                         |
| BENUE              | 2.54                         |
| BORNO              | 1.47                         |
| CROSS RIVER        | 1.44                         |
| DELTA              | 3.46                         |
| EBONYI             | 0.82                         |
| EDO                | 3.18                         |
| EKITI              | 0.91                         |
| ENUGU              | 1.98                         |
| FCT                | 4.65                         |
| GOMBE              | 1.08                         |
| IMO                | 2.09                         |
| JIGAWA             | 1                            |
| KADUNA             | 4.54                         |
| KANO               | 4.75                         |
| KASTINA            | 2.15                         |
| KEBBI              | 1.28                         |
| KOGI               | 2.16                         |
| KWARA              | 2.31                         |
| LAGOS              | 13.82                        |
| NASSARAWA          | 2.28                         |
| NIGER              | 3.44                         |
| OGUN               | 6.01                         |
| ONDO               | 2.32                         |
| OSUN               | 2.4                          |
| OYO                | 5.28                         |
| PLATEAU            | 2.11                         |
| RIVERS             | 4.19                         |
| SOKOTO             | 1.39                         |
| TARABA             | 1.14                         |
| YOBE               | 0.78                         |
| ZAMFARA            | 0.92                         |
| OTHERS (Undefined) |                              |