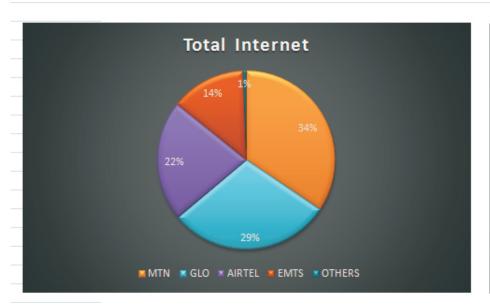

MTN(37.22%) has the highest share of voice subscription and followed by GLO (26.23%), AIRTEL(23.92%), EMTS (12.63%) and Others (0.29%) respectively. Similarly, MTN(34.60%) has the highest share of internet subscription and followed by GLO (29.68%), AIRTEL(22.02%), EMTS (13.70%) and Others (0.59%).

# Active Voice and Internet Subscriptions By Network

|                   | MTN        | GLO        | AIRTEL     | EMTS       | OTHERS  | TOTAL       |
|-------------------|------------|------------|------------|------------|---------|-------------|
| Total Voice       | 53,093,756 | 37,411,407 | 34,126,900 | 18,022,674 | 409,753 | 142,654,737 |
| Share of Voice    | 37.22      | 26.23      | 23.92      | 12.63      | 0.29    | 100.00      |
| Total Internet    | 31,691,070 | 27,184,002 | 20,174,089 | 12,549,596 | 537,266 | 91,598,757  |
| Share of internet | 34.60      | 29.68      | 22.02      | 13.70      | 0.59    | 100.00      |

|     |     | Total Internet | ı    |        |
|-----|-----|----------------|------|--------|
| MIN | glo | airtel         | EMTS | OTHERS |
| •   | •   | •              | •    | •      |
| 34% | 29% | 22%            | 14%  | 1%     |