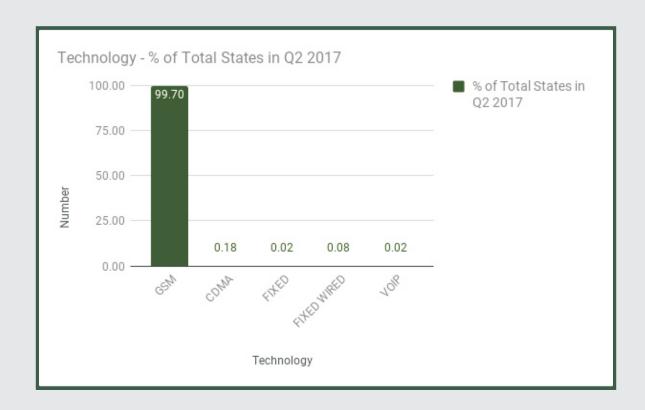

Active Voice by Technology - % of Total States in Q2 2017

| BY TECHNOLOGY  | % of Total States in Q2 2017 |
|----------------|------------------------------|
| GSM            | 99.7                         |
| CDMA           | 0.18                         |
| FIXED WIRELESS | 0.02                         |
| FIXED WIRED    | 0.08                         |
| VOIP           | 0.02                         |
| TOTAL          | 100                          |