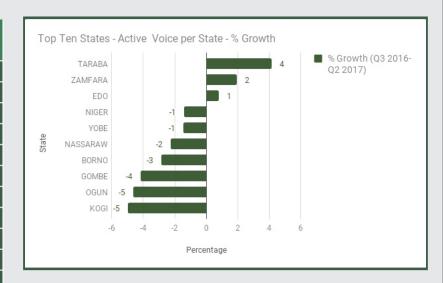

#### Active Voice per State - % Growth

| STATE              | % Growth (Q3 2016- Q2 2017) |
|--------------------|-----------------------------|
| ABIA               | -9.04                       |
| ADAMAWA            | -7.16                       |
| AKWA IBOM          | -11.6                       |
| ANAMBRA            | -9.62                       |
| BAUCHI             | -5.26                       |
| BAYELSA            | -8.85                       |
| BENUE              | -5.77                       |
| BORNO              | -2.86                       |
| CROSS RIVER        | -14.7                       |
| DELTA              | -9.09                       |
| EBONYI             | -10.42                      |
| EDO                | 0.79                        |
| EKITI              | -9.57                       |
| ENUGU              | -6.06                       |
| FCT                | -7.84                       |
| GOMBE              | -4.16                       |
| IMO                | -8.47                       |
| JIGAWA             | -7.75                       |
| KADUNA             | -6.58                       |
| KANO               | -11.3                       |
| KASTINA            | -10.62                      |
| KEBBI              | -6.94                       |
| KOGI               | -4.99                       |
| KWARA              | -5.76                       |
| LAGOS              | -6.55                       |
| NASSARAWA          | -2.26                       |
| NIGER              | -1.39                       |
| OGUN               | -4.62                       |
| ONDO               | -5.5                        |
| OSUN               | -8.26                       |
| OYO                | -6.53                       |
| PLATEAU            | -5.94                       |
| RIVERS             | -9.7                        |
| SOKOTO             | -9.77                       |
| TARABA             | 4.16                        |
| YOBE               | -1.43                       |
| ZAMFARA            | 1.95                        |
| OTHERS (Undefined) | -40                         |
| TOTAL              | -6.67                       |
|                    |                             |