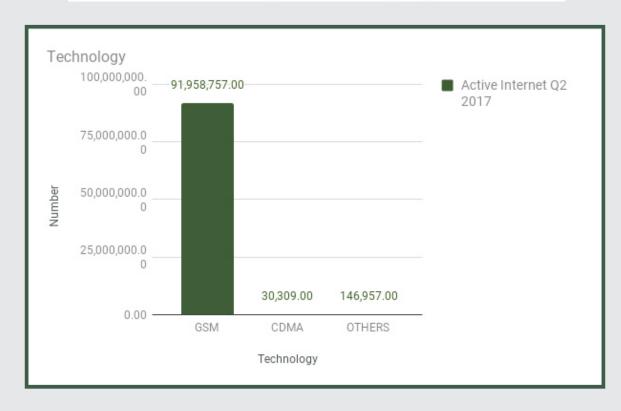

#### **Active Internet by Technology**

| BY TECHNOLOGY | Active Internet Q2 2017 |
|---------------|-------------------------|
| GSM           | 91,958,757              |
| CDMA          | 30,309                  |
| OTHERS        | 146,957                 |
| TOTAL         | 92,136,023              |