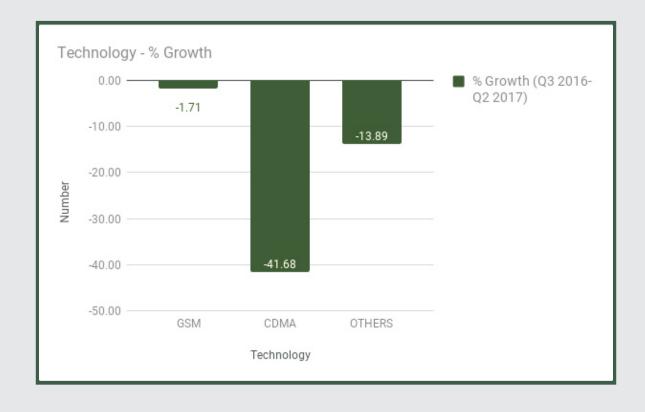

#### **Active Internet by Technology - % Growth**

| BY TECHNOLOGY | % Growth |
|---------------|----------|
| GSM           | -1.71    |
| CDMA          | -41.68   |
| OTHERS        | -13.89   |

Active Internet by Technology - % of Total States in Q2 2017