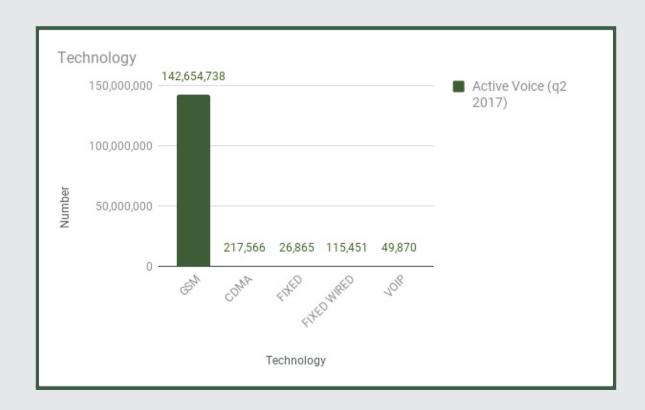

In terms of subscribers by Technology, GSM has the highest numbers by active voice. CDMA and Fixed Wired followed closely while Fixed Wireless has the least number of subscribers by technology. Also, GSM has the highest numbers by active Internet while CDMA has the least number of subscribers by technology.

#### **Active Voice by Technology**

| BY TECHNOLOGY  | Active Voice |
|----------------|--------------|
| GSM            | 142,654,738  |
| CDMA           | 217,566      |
| FIXED WIRELESS | 26,865       |
| FIXED WIRED    | 115,451      |
| VOIP           | 49,870       |
| TOTAL          | 143,064,490  |