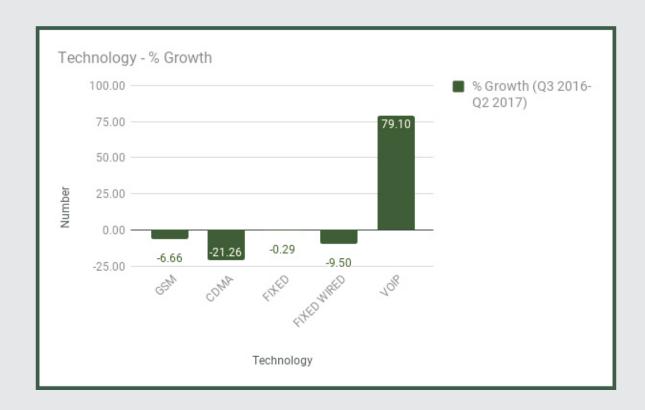

#### **Active Voice by Technology - % Growth**

| BY TECHNOLOGY  | % Growth |
|----------------|----------|
| GSM            | -6.66    |
| CDMA           | -21.26   |
| FIXED WIRELESS | -0.29    |
| FIXED WIRED    | -9.5     |
| VOIP           | 79.1     |