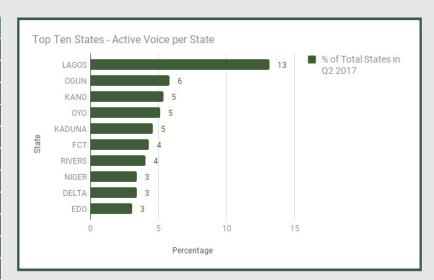

Lagos State has the highest number of subscribers in terms of active voice per State in Q2 2017 and closely followed by Ogun and Oyo States respectively while Bayelsa and Ebonyi States have the least number of subscribers. Similarly, Lagos State has the highest number of subscribers in terms of active internet per State in Q2 2017 and closely followed by Ogun and Oyo States respectively while Bayelsa and Ebonyi States have the least number of subscribers.

# Active Voice per State - % of Total States in Q2 2017

| State              | % of Total States in Q2 2017 |
|--------------------|------------------------------|
| ABIA               | 2.17                         |
|                    | 1.76                         |
| ADAMAWA            | 2.1                          |
| AKWA IBOM          |                              |
| ANAMBRA            | 2.94                         |
| BAUCHI             | 1.85                         |
| BAYELSA            | 0.72                         |
| BENUE              | 2.54                         |
| BORNO              | 1.64                         |
| CROSS RIVER        | 1.46                         |
| DELTA              | 3.39                         |
| EBONYI             | 0.94                         |
| EDO                | 3.05                         |
| EKITI              | 0.94                         |
| ENUGU              | 2.08                         |
| FCT                | 4.28                         |
| GOMBE              | 1.17                         |
| IMO                | 2.22                         |
| JIGAWA             | 1.21                         |
| KADUNA             | 4.6                          |
| KANO               | 5.35                         |
| KASTINA            | 2.4                          |
| KEBBI              | 1.4                          |
| KOGI               | 2.05                         |
| KWARA              | 2.31                         |
| LAGOS              | 13.17                        |
| NASSARAWA          | 2.18                         |
| NIGER              | 3.4                          |
| OGUN               | 5.79                         |
| ONDO               | 2.3                          |
| OSUN               | 2.49                         |
| OYO                | 5.11                         |
| PLATEAU            | 2.11                         |
| RIVERS             | 4.02                         |
| sокото             | 1.54                         |
| TARABA             | 1.27                         |
| YOBE               | 0.96                         |
| ZAMFARA            | 1.09                         |
| OTHERS (Undefined) | 0                            |
| ( - 1112           |                              |