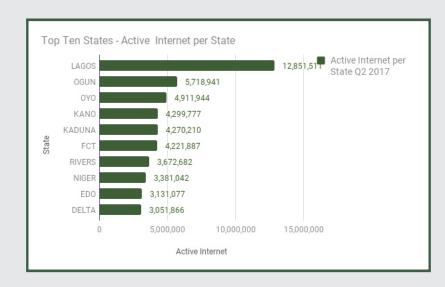

#### **Active Internet per State**

| ABIA 1,852,842 ADAMAWA 1,488,466 AKWA IBOM 1,703,429 ANAMBRA 2,484,690 BAYELSA 643,335 BENUE 2,305,820 BORNO 1,431,466 CROSS RIVER 1,166,919 DELTA 3,051,866.00 EBONYI 717,359 EDO 3,131,077 EKITI 819,035 ENUGU 1,794,686 FCT 4,221,887 GOMBE 1,032,017 IMO 1,841,897 JIGAWA 939,206 KADUNA 4,270,210 KANO 4,299,777 KASTINA 1,968,553 KEBBI 1,210,213 KOGI 1,994,458 KWARA 2,149,270 LAGOS 12,851,511 NASSARAWA 2,189,694 NIGER 3,381,042 OGUN 5,718,941 ONDO 2,196,916 OSUN 2,260,163 OYO 4,911,944 PLATEAU 1,966,573 RIVERS 3,672,682 SOKOTO 1,277,668 TARABA 1,161,597 YOBE 763,624 ZAMFARA 917,460 OTHERS (Undefined) 730,880                                                       |                       | Active Internet per State Q2 |
|-------------------------------------------------------------------------------------------------------------------------------------------------------------------------------------------------------------------------------------------------------------------------------------------------------------------------------------------------------------------------------------------------------------------------------------------------------------------------------------------------------------------------------------------------------------------------------------------------------------------------------------------------------------------------------------------|-----------------------|------------------------------|
| ABIA 1,852,842  ADAMAWA 1,488,466  AKWA IBOM 1,703,429  ANAMBRA 2,484,690  BAUCHI 1,616,850  BAYELSA 643,335  BENUE 2,305,820  BORNO 1,431,466  CROSS RIVER 1,166,919  DELTA 3,051,866.00  EBONYI 717,359  EDO 3,131,077  EKITI 819,035  ENUGU 1,794,686  FCT 4,221,887  GOMBE 1,032,017  IMO 1,841,897  JIGAWA 939,206  KADUNA 4,270,210  KANO 4,299,777  KASTINA 1,968,553  KEBBI 1,210,213  KOGI 1,994,458  KWARA 2,149,270  LAGOS 12,851,511  NASSARAWA 2,189,694  NIGER 3,381,042  OGUN 5,718,941  ONDO 2,196,916  OSUN 2,260,163  OYO 4,911,944  PLATEAU 1,966,573  RIVERS 3,672,682  SOKOTO 1,277,668  TARABA 1,161,597  YOBE 763,624  ZAMFARA 917,460  OTHERS (Undefined) 730,880 | State                 |                              |
| ADAMAWA 1,488,466 AKWA IBOM 1,703,429 ANAMBRA 2,484,690 BAUCHI 1,616,850 BAYELSA 643,335 BENUE 2,305,820 BORNO 1,431,466 CROSS RIVER 1,166,919 DELTA 3,051,866.00 EBONYI 717,359 EDO 3,131,077 EKITI 819,035 ENUGU 1,794,686 FCT 4,221,887 GOMBE 1,032,017 IMO 1,841,897 JIGAWA 939,206 KADUNA 4,270,210 KANO 4,299,777 KASTINA 1,968,553 KEBBI 1,210,213 KOGI 1,994,458 KWARA 2,149,270 LAGOS 12,851,511 NASSARAWA 2,189,694 NIGER 3,381,042 OGUN 5,718,941 ONDO 2,196,916 OSUN 2,260,163 OYO 4,911,944 PLATEAU 1,966,573 RIVERS 3,672,682 SOKOTO 1,277,668 TARABA 1,161,597 YOBE 763,624 ZAMFARA 917,460 OTHERS (Undefined) 730,880                                                     | ΔΒΙΔ                  |                              |
| AKWA IBOM 1,703,429  ANAMBRA 2,484,690  BAUCHI 1,616,850  BAYELSA 643,335  BENUE 2,305,820  BORNO 1,431,466  CROSS RIVER 1,166,919  DELTA 3,051,866.00  EBONYI 717,359  EDO 3,131,077  EKITI 819,035  ENUGU 1,794,686  FCT 4,221,887  GOMBE 1,032,017  IMO 1,841,897  JIGAWA 939,206  KADUNA 4,270,210  KANO 4,299,777  KASTINA 1,968,553  KEBBI 1,210,213  KOGI 1,994,458  KWARA 2,149,270  LAGOS 12,851,511  NASSARAWA 2,189,694  NIGER 3,381,042  OGUN 5,718,941  ONDO 2,196,916  OSUN 2,260,163  OYO 4,911,944  PLATEAU 1,966,573  RIVERS 3,672,682  SOKOTO 1,277,668  TARABA 1,161,597  YOBE 763,624  ZAMFARA 917,460  OTHERS (Undefined) 730,880                                    |                       |                              |
| ANAMBRA 2,484,690  BAUCHI 1,616,850  BAYELSA 643,335  BENUE 2,305,820  BORNO 1,431,466  CROSS RIVER 1,166,919  DELTA 3,051,866.00  EBONYI 717,359  EDO 3,131,077  EKITI 819,035  ENUGU 1,794,686  FCT 4,221,887  GOMBE 1,032,017  IMO 1,841,897  JIGAWA 939,206  KADUNA 4,270,210  KANO 4,299,777  KASTINA 1,968,553  KEBBI 1,210,213  KOGI 1,994,458  KWARA 2,149,270  LAGOS 12,851,511  NASSARAWA 2,189,694  NIGER 3,381,042  OGUN 5,718,941  ONDO 2,196,916  OSUN 2,260,163  OYO 4,911,944  PLATEAU 1,966,573  RIVERS 3,672,682  SOKOTO 1,277,668  TARABA 1,161,597  YOBE 763,624  ZAMFARA 917,460  OTHERS (Undefined) 730,880                                                         |                       |                              |
| BAUCHI 1,616,850  BAYELSA 643,335  BENUE 2,305,820  BORNO 1,431,466  CROSS RIVER 1,166,919  DELTA 3,051,866.00  EBONYI 717,359  EDO 3,131,077  EKITI 819,035  ENUGU 1,794,686  FCT 4,221,887  GOMBE 1,032,017  IMO 1,841,897  JIGAWA 939,206  KADUNA 4,270,210  KANO 4,299,777  KASTINA 1,968,553  KEBBI 1,210,213  KOGI 1,994,458  KWARA 2,149,270  LAGOS 12,851,511  NASSARAWA 2,189,694  NIGER 3,381,042  OGUN 5,718,941  ONDO 2,196,916  OSUN 2,260,163  OYO 4,911,944  PLATEAU 1,966,573  RIVERS 3,672,682  SOKOTO 1,277,668  TARABA 1,161,597  YOBE 763,624  ZAMFARA 917,460  OTHERS (Undefined) 730,880                                                                            |                       |                              |
| BAYELSA 643,335  BENUE 2,305,820  BORNO 1,431,466  CROSS RIVER 1,166,919  DELTA 3,051,866.00  EBONYI 717,359  EDO 3,131,077  EKITI 819,035  ENUGU 1,794,686  FCT 4,221,887  GOMBE 1,032,017  IMO 1,841,897  JIGAWA 939,206  KADUNA 4,270,210  KANO 4,299,777  KASTINA 1,968,553  KEBBI 1,210,213  KOGI 1,994,458  KWARA 2,149,270  LAGOS 12,851,511  NASSARAWA 2,189,694  NIGER 3,381,042  OGUN 5,718,941  ONDO 2,196,916  OSUN 2,260,163  OYO 4,911,944  PLATEAU 1,966,573  RIVERS 3,672,682  SOKOTO 1,277,668  TARABA 1,161,597  YOBE 763,624  ZAMFARA 917,460  OTHERS (Undefined) 730,880                                                                                              |                       |                              |
| BENUE 2,305,820  BORNO 1,431,466  CROSS RIVER 1,166,919  DELTA 3,051,866.00  EBONYI 717,359  EDO 3,131,077  EKITI 819,035  ENUGU 1,794,686  FCT 4,221,887  GOMBE 1,032,017  IMO 1,841,897  JIGAWA 939,206  KADUNA 4,270,210  KANO 4,299,777  KASTINA 1,968,553  KEBBI 1,210,213  KOGI 1,994,458  KWARA 2,149,270  LAGOS 12,851,511  NASSARAWA 2,189,694  NIGER 3,381,042  OGUN 5,718,941  ONDO 2,196,916  OSUN 2,260,163  OYO 4,911,944  PLATEAU 1,966,573  RIVERS 3,672,682  SOKOTO 1,277,668  TARABA 1,161,597  YOBE 763,624  ZAMFARA 917,460  OTHERS (Undefined) 730,880                                                                                                               |                       |                              |
| BORNO 1,431,466 CROSS RIVER 1,166,919 DELTA 3,051,866.00 EBONYI 717,359 EDO 3,131,077 EKITI 819,035 ENUGU 1,794,686 FCT 4,221,887 GOMBE 1,032,017 IMO 1,841,897 JIGAWA 939,206 KADUNA 4,270,210 KANO 4,299,777 KASTINA 1,968,553 KEBBI 1,210,213 KOGI 1,994,458 KWARA 2,149,270 LAGOS 12,851,511 NASSARAWA 2,189,694 NIGER 3,381,042 OGUN 5,718,941 ONDO 2,196,916 OSUN 2,260,163 OYO 4,911,944 PLATEAU 1,966,573 RIVERS 3,672,682 SOKOTO 1,277,668 TARABA 1,161,597 YOBE 763,624 ZAMFARA 917,460 OTHERS (Undefined) 730,880                                                                                                                                                              |                       |                              |
| CROSS RIVER 1,166,919  DELTA 3,051,866.00  EBONYI 717,359  EDO 3,131,077  EKITI 819,035  ENUGU 1,794,686  FCT 4,221,887  GOMBE 1,032,017  IMO 1,841,897  JIGAWA 939,206  KADUNA 4,270,210  KANO 4,299,777  KASTINA 1,968,553  KEBBI 1,210,213  KOGI 1,994,458  KWARA 2,149,270  LAGOS 12,851,511  NASSARAWA 2,189,694  NIGER 3,381,042  OGUN 5,718,941  ONDO 2,196,916  OSUN 2,260,163  OYO 4,911,944  PLATEAU 1,966,573  RIVERS 3,672,682  SOKOTO 1,277,668  TARABA 1,161,597  YOBE 763,624  ZAMFARA 917,460  OTHERS (Undefined) 730,880                                                                                                                                                 |                       |                              |
| DELTA 3,051,866.00  EBONYI 717,359  EDO 3,131,077  EKITI 819,035  ENUGU 1,794,686  FCT 4,221,887  GOMBE 1,032,017  IMO 1,841,897  JIGAWA 939,206  KADUNA 4,270,210  KANO 4,299,777  KASTINA 1,968,553  KEBBI 1,210,213  KOGI 1,994,458  KWARA 2,149,270  LAGOS 12,851,511  NASSARAWA 2,189,694  NIGER 3,381,042  OGUN 5,718,941  ONDO 2,196,916  OSUN 2,260,163  OYO 4,911,944  PLATEAU 1,966,573  RIVERS 3,672,682  SOKOTO 1,277,668  TARABA 1,161,597  YOBE 763,624  ZAMFARA 917,460  OTHERS (Undefined) 730,880                                                                                                                                                                        |                       |                              |
| EBONYI 717,359 EDO 3,131,077 EKITI 819,035 ENUGU 1,794,686 FCT 4,221,887 GOMBE 1,032,017 IMO 1,841,897 JIGAWA 939,206 KADUNA 4,270,210 KANO 4,299,777 KASTINA 1,968,553 KEBBI 1,210,213 KOGI 1,994,458 KWARA 2,149,270 LAGOS 12,851,511 NASSARAWA 2,189,694 NIGER 3,381,042 OGUN 5,718,941 ONDO 2,196,916 OSUN 2,260,163 OYO 4,911,944 PLATEAU 1,966,573 RIVERS 3,672,682 SOKOTO 1,277,668 TARABA 1,161,597 YOBE 763,624 ZAMFARA 917,460 OTHERS (Undefined) 730,880                                                                                                                                                                                                                       |                       |                              |
| EDO 3,131,077 EKITI 819,035 ENUGU 1,794,686 FCT 4,221,887 GOMBE 1,032,017 IMO 1,841,897 JIGAWA 939,206 KADUNA 4,270,210 KANO 4,299,777 KASTINA 1,968,553 KEBBI 1,210,213 KOGI 1,994,458 KWARA 2,149,270 LAGOS 12,851,511 NASSARAWA 2,189,694 NIGER 3,381,042 OGUN 5,718,941 ONDO 2,196,916 OSUN 2,260,163 OYO 4,911,944 PLATEAU 1,966,573 RIVERS 3,672,682 SOKOTO 1,277,668 TARABA 1,161,597 YOBE 763,624 ZAMFARA 917,460 OTHERS (Undefined) 730,880                                                                                                                                                                                                                                      |                       |                              |
| EKITI 819,035 ENUGU 1,794,686  FCT 4,221,887 GOMBE 1,032,017 IMO 1,841,897 JIGAWA 939,206 KADUNA 4,270,210 KANO 4,299,777 KASTINA 1,968,553 KEBBI 1,210,213 KOGI 1,994,458 KWARA 2,149,270 LAGOS 12,851,511 NASSARAWA 2,189,694 NIGER 3,381,042 OGUN 5,718,941 ONDO 2,196,916 OSUN 2,260,163 OYO 4,911,944 PLATEAU 1,966,573 RIVERS 3,672,682 SOKOTO 1,277,668 TARABA 1,161,597 YOBE 763,624 ZAMFARA 917,460 OTHERS (Undefined) 730,880                                                                                                                                                                                                                                                   |                       |                              |
| ENUGU 1,794,686  FCT 4,221,887  GOMBE 1,032,017  IMO 1,841,897  JIGAWA 939,206  KADUNA 4,270,210  KANO 4,299,777  KASTINA 1,968,553  KEBBI 1,210,213  KOGI 1,994,458  KWARA 2,149,270  LAGOS 12,851,511  NASSARAWA 2,189,694  NIGER 3,381,042  OGUN 5,718,941  ONDO 2,196,916  OSUN 2,260,163  OYO 4,911,944  PLATEAU 1,966,573  RIVERS 3,672,682  SOKOTO 1,277,668  TARABA 1,161,597  YOBE 763,624  ZAMFARA 917,460  OTHERS (Undefined) 730,880                                                                                                                                                                                                                                          |                       |                              |
| FCT 4,221,887  GOMBE 1,032,017  IMO 1,841,897  JIGAWA 939,206  KADUNA 4,270,210  KANO 4,299,777  KASTINA 1,968,553  KEBBI 1,210,213  KOGI 1,994,458  KWARA 2,149,270  LAGOS 12,851,511  NASSARAWA 2,189,694  NIGER 3,381,042  OGUN 5,718,941  ONDO 2,196,916  OSUN 2,260,163  OYO 4,911,944  PLATEAU 1,966,573  RIVERS 3,672,682  SOKOTO 1,277,668  TARABA 1,161,597  YOBE 763,624  ZAMFARA 917,460  OTHERS (Undefined) 730,880                                                                                                                                                                                                                                                           |                       |                              |
| GOMBE 1,032,017  IMO 1,841,897  JIGAWA 939,206  KADUNA 4,270,210  KANO 4,299,777  KASTINA 1,968,553  KEBBI 1,210,213  KOGI 1,994,458  KWARA 2,149,270  LAGOS 12,851,511  NASSARAWA 2,189,694  NIGER 3,381,042  OGUN 5,718,941  ONDO 2,196,916  OSUN 2,260,163  OYO 4,911,944  PLATEAU 1,966,573  RIVERS 3,672,682  SOKOTO 1,277,668  TARABA 1,161,597  YOBE 763,624  ZAMFARA 917,460  OTHERS (Undefined) 730,880                                                                                                                                                                                                                                                                          |                       |                              |
| IMO 1,841,897  JIGAWA 939,206  KADUNA 4,270,210  KANO 4,299,777  KASTINA 1,968,553  KEBBI 1,210,213  KOGI 1,994,458  KWARA 2,149,270  LAGOS 12,851,511  NASSARAWA 2,189,694  NIGER 3,381,042  OGUN 5,718,941  ONDO 2,196,916  OSUN 2,260,163  OYO 4,911,944  PLATEAU 1,966,573  RIVERS 3,672,682  SOKOTO 1,277,668  TARABA 1,161,597  YOBE 763,624  ZAMFARA 917,460  OTHERS (Undefined) 730,880                                                                                                                                                                                                                                                                                           |                       |                              |
| JIGAWA 939,206  KADUNA 4,270,210  KANO 4,299,777  KASTINA 1,968,553  KEBBI 1,210,213  KOGI 1,994,458  KWARA 2,149,270  LAGOS 12,851,511  NASSARAWA 2,189,694  NIGER 3,381,042  OGUN 5,718,941  ONDO 2,196,916  OSUN 2,260,163  OYO 4,911,944  PLATEAU 1,966,573  RIVERS 3,672,682  SOKOTO 1,277,668  TARABA 1,161,597  YOBE 763,624  ZAMFARA 917,460  OTHERS (Undefined) 730,880                                                                                                                                                                                                                                                                                                          |                       |                              |
| KADUNA       4,270,210         KANO       4,299,777         KASTINA       1,968,553         KEBBI       1,210,213         KOGI       1,994,458         KWARA       2,149,270         LAGOS       12,851,511         NASSARAWA       2,189,694         NIGER       3,381,042         OGUN       5,718,941         ONDO       2,196,916         OSUN       2,260,163         OYO       4,911,944         PLATEAU       1,966,573         RIVERS       3,672,682         SOKOTO       1,277,668         TARABA       1,161,597         YOBE       763,624         ZAMFARA       917,460         OTHERS (Undefined)       730,880                                                             |                       |                              |
| KANO       4,299,777         KASTINA       1,968,553         KEBBI       1,210,213         KOGI       1,994,458         KWARA       2,149,270         LAGOS       12,851,511         NASSARAWA       2,189,694         NIGER       3,381,042         OGUN       5,718,941         ONDO       2,196,916         OSUN       2,260,163         OYO       4,911,944         PLATEAU       1,966,573         RIVERS       3,672,682         SOKOTO       1,277,668         TARABA       1,161,597         YOBE       763,624         ZAMFARA       917,460         OTHERS (Undefined)       730,880                                                                                            |                       |                              |
| KASTINA       1,968,553         KEBBI       1,210,213         KOGI       1,994,458         KWARA       2,149,270         LAGOS       12,851,511         NASSARAWA       2,189,694         NIGER       3,381,042         OGUN       5,718,941         ONDO       2,196,916         OSUN       2,260,163         OYO       4,911,944         PLATEAU       1,966,573         RIVERS       3,672,682         SOKOTO       1,277,668         TARABA       1,161,597         YOBE       763,624         ZAMFARA       917,460         OTHERS (Undefined)       730,880                                                                                                                         |                       |                              |
| KEBBI       1,210,213         KOGI       1,994,458         KWARA       2,149,270         LAGOS       12,851,511         NASSARAWA       2,189,694         NIGER       3,381,042         OGUN       5,718,941         ONDO       2,196,916         OSUN       2,260,163         OYO       4,911,944         PLATEAU       1,966,573         RIVERS       3,672,682         SOKOTO       1,277,668         TARABA       1,161,597         YOBE       763,624         ZAMFARA       917,460         OTHERS (Undefined)       730,880                                                                                                                                                         |                       |                              |
| KOGI       1,994,458         KWARA       2,149,270         LAGOS       12,851,511         NASSARAWA       2,189,694         NIGER       3,381,042         OGUN       5,718,941         ONDO       2,196,916         OSUN       2,260,163         OYO       4,911,944         PLATEAU       1,966,573         RIVERS       3,672,682         SOKOTO       1,277,668         TARABA       1,161,597         YOBE       763,624         ZAMFARA       917,460         OTHERS (Undefined)       730,880                                                                                                                                                                                       |                       |                              |
| KWARA       2,149,270         LAGOS       12,851,511         NASSARAWA       2,189,694         NIGER       3,381,042         OGUN       5,718,941         ONDO       2,196,916         OSUN       2,260,163         OYO       4,911,944         PLATEAU       1,966,573         RIVERS       3,672,682         SOKOTO       1,277,668         TARABA       1,161,597         YOBE       763,624         ZAMFARA       917,460         OTHERS (Undefined)       730,880                                                                                                                                                                                                                    |                       |                              |
| LAGOS 12,851,511  NASSARAWA 2,189,694  NIGER 3,381,042  OGUN 5,718,941  ONDO 2,196,916  OSUN 2,260,163  OYO 4,911,944  PLATEAU 1,966,573  RIVERS 3,672,682  SOKOTO 1,277,668  TARABA 1,161,597  YOBE 763,624  ZAMFARA 917,460  OTHERS (Undefined) 730,880                                                                                                                                                                                                                                                                                                                                                                                                                                 |                       |                              |
| NASSARAWA       2,189,694         NIGER       3,381,042         OGUN       5,718,941         ONDO       2,196,916         OSUN       2,260,163         OYO       4,911,944         PLATEAU       1,966,573         RIVERS       3,672,682         SOKOTO       1,277,668         TARABA       1,161,597         YOBE       763,624         ZAMFARA       917,460         OTHERS (Undefined)       730,880                                                                                                                                                                                                                                                                                 |                       |                              |
| NIGER       3,381,042         OGUN       5,718,941         ONDO       2,196,916         OSUN       2,260,163         OYO       4,911,944         PLATEAU       1,966,573         RIVERS       3,672,682         SOKOTO       1,277,668         TARABA       1,161,597         YOBE       763,624         ZAMFARA       917,460         OTHERS (Undefined)       730,880                                                                                                                                                                                                                                                                                                                   |                       |                              |
| OGUN 5,718,941 ONDO 2,196,916 OSUN 2,260,163 OYO 4,911,944 PLATEAU 1,966,573 RIVERS 3,672,682 SOKOTO 1,277,668 TARABA 1,161,597 YOBE 763,624 ZAMFARA 917,460 OTHERS (Undefined) 730,880                                                                                                                                                                                                                                                                                                                                                                                                                                                                                                   |                       | · · ·                        |
| ONDO 2,196,916 OSUN 2,260,163 OYO 4,911,944 PLATEAU 1,966,573 RIVERS 3,672,682 SOKOTO 1,277,668 TARABA 1,161,597 YOBE 763,624 ZAMFARA 917,460 OTHERS (Undefined) 730,880                                                                                                                                                                                                                                                                                                                                                                                                                                                                                                                  |                       |                              |
| OSUN 2,260,163 OYO 4,911,944 PLATEAU 1,966,573 RIVERS 3,672,682 SOKOTO 1,277,668 TARABA 1,161,597 YOBE 763,624 ZAMFARA 917,460 OTHERS (Undefined) 730,880                                                                                                                                                                                                                                                                                                                                                                                                                                                                                                                                 |                       |                              |
| OYO 4,911,944  PLATEAU 1,966,573  RIVERS 3,672,682  SOKOTO 1,277,668  TARABA 1,161,597  YOBE 763,624  ZAMFARA 917,460  OTHERS (Undefined) 730,880                                                                                                                                                                                                                                                                                                                                                                                                                                                                                                                                         |                       |                              |
| PLATEAU 1,966,573  RIVERS 3,672,682  SOKOTO 1,277,668  TARABA 1,161,597  YOBE 763,624  ZAMFARA 917,460  OTHERS (Undefined) 730,880                                                                                                                                                                                                                                                                                                                                                                                                                                                                                                                                                        | OYO                   |                              |
| RIVERS       3,672,682         SOKOTO       1,277,668         TARABA       1,161,597         YOBE       763,624         ZAMFARA       917,460         OTHERS (Undefined)       730,880                                                                                                                                                                                                                                                                                                                                                                                                                                                                                                    |                       |                              |
| SOKOTO       1,277,668         TARABA       1,161,597         YOBE       763,624         ZAMFARA       917,460         OTHERS (Undefined)       730,880                                                                                                                                                                                                                                                                                                                                                                                                                                                                                                                                   |                       |                              |
| TARABA       1,161,597         YOBE       763,624         ZAMFARA       917,460         OTHERS (Undefined)       730,880                                                                                                                                                                                                                                                                                                                                                                                                                                                                                                                                                                  |                       |                              |
| YOBE 763,624 ZAMFARA 917,460 OTHERS (Undefined) 730,880                                                                                                                                                                                                                                                                                                                                                                                                                                                                                                                                                                                                                                   | and the second second |                              |
| ZAMFARA 917,460 OTHERS (Undefined) 730,880                                                                                                                                                                                                                                                                                                                                                                                                                                                                                                                                                                                                                                                |                       |                              |
| OTHERS (Undefined) 730,880                                                                                                                                                                                                                                                                                                                                                                                                                                                                                                                                                                                                                                                                |                       |                              |
|                                                                                                                                                                                                                                                                                                                                                                                                                                                                                                                                                                                                                                                                                           |                       |                              |
| TOTAL 92,136,023                                                                                                                                                                                                                                                                                                                                                                                                                                                                                                                                                                                                                                                                          | TOTAL                 | 92,136,023                   |