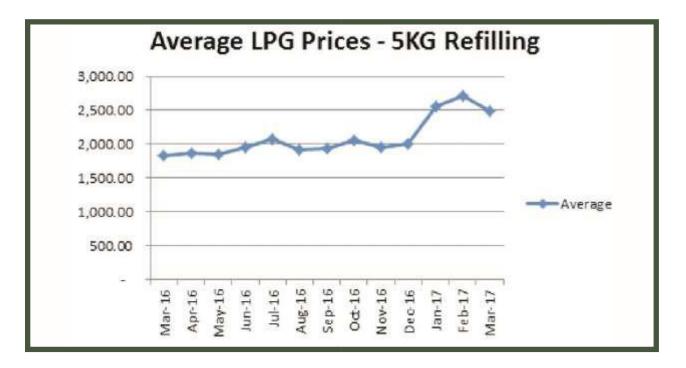

#### **12 Months Average Prices – 5KG Refilling**

| Months | Average  | MoM % | YoY % |
|--------|----------|-------|-------|
| 16-Mar | 1,839.34 |       |       |
| 16-Apr | 1,862.91 |       |       |
| 16-May | 1,853.95 |       |       |
| 16-Jun | 1,962.63 |       |       |
| 16-Jul | 2,071.06 |       |       |
| 16-Aug | 1,928.06 |       |       |
| 16-Sep | 1,938.62 |       |       |
| 16-Oct | 2,067.01 |       |       |
| 16-Nov | 1,962.55 |       |       |
| 16-Dec | 2,002.16 |       |       |
| 17-Jan | 2,567.56 | 28.24 | 39.39 |
| 17-Feb | 2,708.38 | 5.48  | 45.59 |
| 17-Mar | 2,493.59 | -7.93 | 35.57 |

-7.93% month-on-month and 35.57% year-on-year