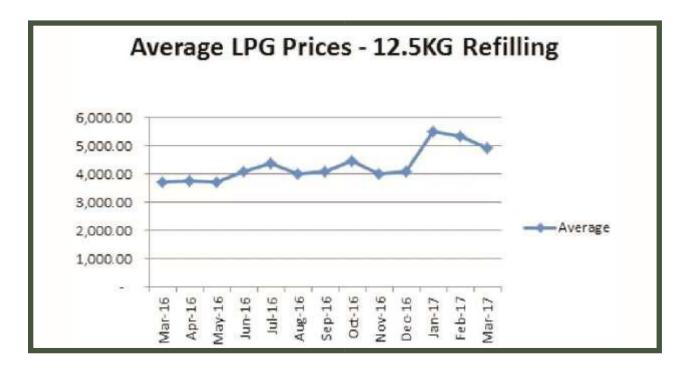

#### **12 Months Average Prices – 12.5KG Refilling**

| Months | Average  | MoM % | YoY % |
|--------|----------|-------|-------|
| 16-Mar | 3,694.34 |       |       |
| 16-Apr | 3,746.28 |       |       |
| 16-May | 3,724.56 |       |       |
| 16-Jun | 4,091.38 |       |       |
| 16-Jul | 4,358.40 |       |       |
| 16-Aug | 3,978.09 |       |       |
| 16-Sep | 4,076.25 |       |       |
| 16-Oct | 4,435.17 |       |       |
| 16-Nov | 4,016.09 |       |       |
| 16-Dec | 4,071.63 |       |       |
| 17-Jan | 5,508.16 | 35.28 | 49.82 |
| 17-Feb | 5,345.87 | -2.95 | 45.49 |
| 17-Mar | 4,923.47 | -7.9  | 33.27 |

-7.90% month-on-month and 33.27% year-on-year

Average Cooking Gas (Liquefied Petroleum Gas) Prices (NGN) 5kg Refilling - January 2017

| Liqufied Petrolem G<br>AVERAGE PRICE NG |                          |                    | 1040                       |                    |                    |                    |                       |                    |                       |
|-----------------------------------------|--------------------------|--------------------|----------------------------|--------------------|--------------------|--------------------|-----------------------|--------------------|-----------------------|
| STATE                                   | Jan-16                   | Feb-16             | Mar-16                     | Apr-16             | May-16             | Jun-16             | Jul-16                | Aug-16             | Sep-16                |
| Abia                                    | 1657.86                  | 1658.33            | 1730.95                    | 1745.00            | 1657.14            | 1842.86            | 2133.33               | 1864.29            | 1835.71               |
| Abuja                                   | 1900.00                  | 1833.33            | 1800.00                    | 1883.33            | 1800.00            | 1850.00            | 2050.00               | 1800.00            | 1870.00               |
| Adamawa                                 | 1900.00                  | 1900.00            | 1750.00                    | 1800.00            | 1775.00            | 1800.00            | 2150.00               | 1750.00            | 1843.75               |
| Akwa Ibom                               | 1712.50                  | 1983.33            | 2066.67                    | 2133.33            | 1705.65            | 2033.33            | 2166.67               | 1850.00            | 1850.00               |
| Anambra                                 | 1725.00                  | 1666.67            | 1666.67                    | 1747.50            | 1766.67            | 2070.00            | 2079.17               | 2198.33            | 1895.00               |
| Bauchi                                  | 1900.00                  | 1900.00            | 1850.00                    | 2000.00            | 1850.00            | 2100.00            | 2100.00               | 1900.00            | 1944.60               |
| Bayelsa                                 | 1900.00                  | 1900.00            | 1800.00                    | 1900.00            | 1900.00            | 1984.00            | 2000.00               | 1850.00            | 1925.00               |
| Benue                                   | 1977.50                  | 1900.00            | 1900.00                    | 1900.00            | 1900.00            | 2033.33            | 2050.00               | 1883.83            | 1833.33               |
| Borno                                   | 1850.00                  | 1800.00            | 2030.00                    | 1866.67            | 1838.60            | 2090.00            | 2075.00               | 2035.00            | 1840.00               |
| Cross River                             | 1800.00                  | 1891.67            | 1800.00                    | 1816.67            | 1894.00            | 1850.00            | 2050.00               | 1833.33            | 1888.02               |
| Delta                                   | 1858.33                  | 1812.50            | 1816.25                    | 1812.50            | 1852.50            | 1850.00            | 2150.00               | 2112.50            | 1846.69               |
| Ebonyi                                  | 1780.00                  | 1700.00            | 1733.33                    | 1760.00            | 1735.00            | 1775.00            | 2187.50               | 1845.83            | 2179.22               |
| Edo                                     | 1750.00                  | 1766.67            | 1787.50                    | 1737.50            | 1700.00            | 1850.00            | 2137.50               | 1862.50            | 2175.22               |
| Ekiti                                   | 1800.00                  | 1800.00            | 1800.00                    | 1800.00            | 1788.80            | 2000.00            | 2000.00               | 2000.00            | 1859.89               |
| Enugu                                   | 1712.50                  | 1712.50            | 1720.83                    | 2000.00            | 2000.00            | 2000.00            | 2000.00               | 1825.00            | 2044.95               |
| Gombe                                   | 1700.00                  | 1700.00            | 1700.00                    | 1700.00            | 1700.00            | 2000.00            | 2000.00               | 1700.00            | 2123.52               |
| Imo                                     | 1750.00                  | 1950.00            | 1825.00                    | 1820.00            | 1800.00            | 2010.00            | 2250.00               | 2150.00            | 2168.20               |
| Jigawa                                  | 1800.00                  | 1800.00            | 1800.00                    | 1950.00            | 1950.00            | 2000.00            | 1970.00               | 1970.68            | 1970.00               |
| Kaduna                                  | 1900.00                  | 1900.00            | 1800.00                    | 1750.00            | 1833.33            | 2000.00            | 2250.00               | 1866.67            | 1826.00               |
| Kano                                    | 2000.00                  | 1950.55            | 1950.00                    | 1950.00            | 1950.00            | 2150.00            | 2000.00               | 1900.00            | 1994.00               |
| Katsina                                 | 1801.79                  | 1838.89            | 1835.71                    | 1840.00            | 1833.33            | 2200.00            | 2003.75               | 1970.83            | 1927.60               |
| Kebbi                                   | 1900.65                  | 2000.00            | 1900.00                    | 1891.67            | 1883.33            | 2200.00            | 2250.00               | 1925.00            | 1876.20               |
|                                         | 1851.67                  | 1803.13            | 1812.50                    | 1900.00            | 1875.00            | 1975.00            | 2000.00               | 1855.00            | 1869.10               |
| Kogi                                    | 1868.75                  | 1818.75            | 1812.50                    | 1816.67            | 1875.00            | 1975.00            | 2000.00               | 1858.33            | 1831.75               |
| Kwara                                   | 1835.71                  | 1818.75            | 1858.33                    | 2000.00            | 1825.00            | 1875.00            | 2092.88               | 1933.33            | 1919.30               |
| Lagos                                   |                          |                    | 1852.98                    | 1814.88            | 1849.29            | 1875.00            | 2022.22               | 1868.75            | 1843.49               |
| Nassarawa                               | 1854.17                  | 1860.71<br>2000.00 | 1800.00                    | 1814.88            | 1800.00            | 2000.00            | 2050.00               | 1962.50            | 1893.60               |
| Niger                                   | et el prove en person el | 1950.00            | and a second second second | 1800.00            |                    | 2000.00            |                       |                    | 1893.20               |
| Ogun<br>Ondo                            | 2008.33                  | 2097.27            | 1875.00<br>2094.54         | 2091.82            | 1800.00<br>2091.60 | 2088.88            | 1900.00<br>2100.00    | 1845.00<br>2000.00 | 2022.75               |
|                                         | 1950.00                  | 1947.47            | ALC: CONTRACTOR            |                    | 1900.00            |                    |                       |                    |                       |
| Osun                                    |                          | State Reading      | 1900.00<br>1800.00         | 1900.00<br>1800.00 | 1992.00            | 2000.00            | 2000.00               | 2000.00            | 2034.96               |
| Oyo                                     | 1800.00<br>1800.00       | 1800.00            | 1916.67                    | 1850.00            |                    | 1995.00<br>1970.00 | 2176.19               | 1995.00<br>2160.00 | 1983.64               |
| Plateau                                 | 131212240-50             | 1916.87            | Contract Street            | YG STORIGAN        | 1900.00            | - YE & M. 1.       | 21/0.19               | 1966.67            | 1819.30               |
| Rivers                                  | 1808.33                  | 1885.00            | 1805.00                    | 1875.00            | 1825.00            | 1875.00            | and the second second | Contraction and an | and the second second |
| Sokoto                                  | 1800.00                  | 1833.73            | 1883.33                    | 1800.00            | 1841.67            | 1800.00            | 1900.00               | 1900.00            | 1900.00               |
| Taraba                                  | 1900.00                  | 1900.00            | 1900.00                    | 1900.00            | 1958.33            | 1850.00            | 2050.00               | 2000.00            | 2231.47               |
| Yobe                                    | 1900.00                  | 1997.40            | 1900.00                    | 1900.00            | 1950.00            | 2050.00            | 2050.00               | 1900.00            | 1843.80               |
| Zamfara                                 | 1700.00                  | 1775.00            | 1700.00                    | 1875.00            | 2037.50            | 1700.00            | 2000.00               | 2000.00            | 2037.30               |
| AVERAGE NGN                             | 1841.98                  | 1860.30            | 1839.34                    | 1862.91            | 1853.95            | 1962.63            | 2071.06               | 1928.06            | 1938.62               |
| Month-on-Month %<br>Year-on-Year %      | 2 10                     |                    |                            | -                  |                    |                    |                       |                    |                       |