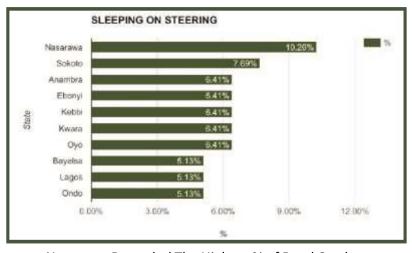

# Causative Factors Of Road Traffic Crashes Sleeping on Steering

| Sleeping on Steering                    | %                                                                                                                         |
|-----------------------------------------|---------------------------------------------------------------------------------------------------------------------------|
|                                         | ~                                                                                                                         |
| 0                                       | 0.00%                                                                                                                     |
| 0                                       | 0.00%                                                                                                                     |
| 0                                       | 0.00%                                                                                                                     |
| 5                                       | 6.41%                                                                                                                     |
| 2                                       | 2.56%                                                                                                                     |
| 4                                       | 5.13%                                                                                                                     |
| 0                                       | 0.00%                                                                                                                     |
| 0                                       | 0.00%                                                                                                                     |
| 0                                       | 0.00%                                                                                                                     |
| 3                                       | 3.85%                                                                                                                     |
| 5                                       | 6.41%                                                                                                                     |
| 0                                       | 0.00%                                                                                                                     |
| 3                                       | 3.85%                                                                                                                     |
| 0                                       | 0.00%                                                                                                                     |
| 3                                       | 3.85%                                                                                                                     |
| 0                                       | 0.00%                                                                                                                     |
| 1                                       | 1.28%                                                                                                                     |
| 1                                       | 1.28%                                                                                                                     |
| 1                                       | 1.28%                                                                                                                     |
| 1                                       | 1.28%                                                                                                                     |
| 1                                       | 1.28%                                                                                                                     |
| 5                                       | 6.41%                                                                                                                     |
|                                         | 1.28%                                                                                                                     |
| 7.74                                    | 6.41%                                                                                                                     |
|                                         | 5.13%                                                                                                                     |
| i                                       | 10.26%                                                                                                                    |
|                                         | 3.85%                                                                                                                     |
| 1                                       | 1.28%                                                                                                                     |
| S - S - S - S - S - S - S - S - S - S - | 5.13%                                                                                                                     |
| 4                                       | 5.13%                                                                                                                     |
|                                         | 6.41%                                                                                                                     |
| Ö                                       | 0.00%                                                                                                                     |
|                                         | 0.00%                                                                                                                     |
|                                         | 7.69%                                                                                                                     |
| Ĭ                                       | 1.28%                                                                                                                     |
|                                         | 0.00%                                                                                                                     |
|                                         | 1.28%                                                                                                                     |
|                                         | 100.00%                                                                                                                   |
|                                         | 0<br>0<br>5<br>2<br>4<br>0<br>0<br>0<br>0<br>3<br>5<br>0<br>3<br>0<br>3<br>0<br>1<br>1<br>1<br>1<br>1<br>1<br>1<br>5<br>1 |

Nasarawa Recorded The Highest % of Road Crashes Due to Sleeping on Steering in 2016