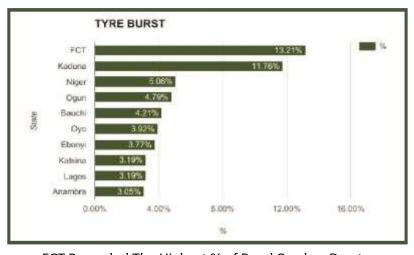

#### Causative Factors Of Road Traffic Crashes Tyre Burst

| State       | Tyre Burst | %      |
|-------------|------------|--------|
| Abia        | 8          | 1.16%  |
| Adamawa     | 5          | 0.73%  |
| Akwa Ibom   | 0          | 0.00%  |
| Anambra     | 21         | 3.05%  |
| Bauchi      | 29         | 4.21%  |
| Bayelsa     | 8          | 1.16%  |
| Benue       | 15         | 2.18%  |
| Borno       | 0          | 0.00%  |
| Cross River | 10         | 1.45%  |
| Delta       | 21         | 3.05%  |
| Ebonyi      | 26         | 3.77%  |
| Edo         | 18         | 2.61%  |
| Ekiti       | 3 6        | 0.44%  |
| Enugu       |            | 0.87%  |
| FCT         | 91         | 13.21% |
| Gombe       | 6          | 0.87%  |
| Imo         | 11         | 1.60%  |
| Jigawa      | 10         | 1.45%  |
| Kaduna      | 81         | 11.76% |
| Kano        | 19         | 2.76%  |
| Katsina     | 22         | 3.19%  |
| Kebbi       | 4          | 0.58%  |
| Kogi        | 13         | 1.89%  |
| Kwara       | 9          | 1.31%  |
| Lagos       | 22         | 3.19%  |
| Nasarawa    | 19         | 2.76%  |
| Niger       | 35         | 5.08%  |
| Ogun        | 33         | 4.79%  |
| Ondo        | 13         | 1.89%  |
| Osun        | 16         | 2.32%  |
| Оуо         | 27         | 3.92%  |
| Plateau     | 14         | 2.03%  |
| Rivers      | 20         | 2.90%  |
| Sokoto      | 12         | 1.74%  |
| Taraba      | 8          | 1.16%  |
| Yobe        | 16         | 2.32%  |
| Zamfara     | 18         | 2.61%  |
| TOTAL       | 689        | 100%   |

FCT Recorded The Highest % of Road Crashes Due to Tyre Burst in 2016