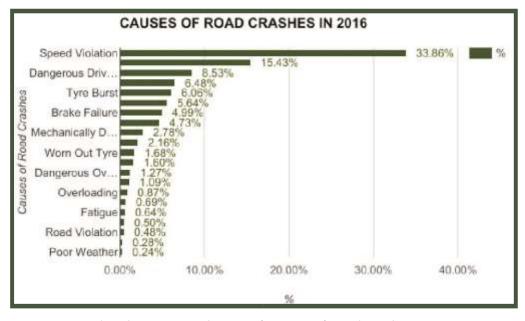

FCT Recorded The Highest % of Road Crashes
Due to other causes in 2016

Percentage Of Road Traffic Crashes by Causes

| Causes of Road Crashes                  | Number | %       |
|-----------------------------------------|--------|---------|
| Speed Violation                         | 3,848  | 33.86%  |
| Loss of Control                         | 1,753  | 15.43%  |
| Dangerous Driving                       | 969    | 8.53%   |
| Sign Light Violation                    | 736    | 6.48%   |
| Tyre Burst                              | 689    | 6.06%   |
| Wrongful Overtaking                     | 641    | 5.64%   |
| Brake Failure                           | 567    | 4.99%   |
| Route Violation                         | 537    | 4.73%   |
| Mechanically Deficient Vehicle          | 316    | 2.78%   |
| OTHERS                                  | 246    | 2.16%   |
| Worn Out Tyre                           | 191    | 1.68%   |
| Road Obstruction Violation              | 182    | 1.60%   |
| Dangerous Overtaking                    | 144    | 1.27%   |
| Bad Road                                | 124    | 1.09%   |
| Overloading                             | 99     | 0.87%   |
| Sleeping on Steering                    | 78     | 0.69%   |
| Fatigue                                 | 73     | 0.64%   |
| Driving Under Alcohol/Drug<br>Influence | 57     | 0.50%   |
| Road Violation                          | 54     | 0.48%   |
| Use of Phone While Driving              | 32     | 0.28%   |
| Poor Weather                            | 27     | 0.24%   |
| TOTAL                                   | 11,363 | 100.00% |

Speed Violation Tops The List of Causes of Road Crashes in 2016