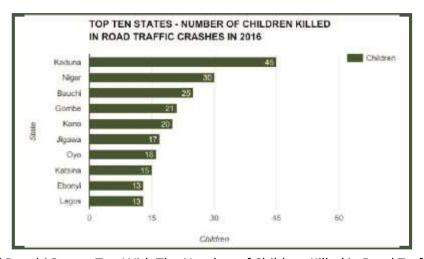

Number Of Children And Adults Killed In Road Traffic Crashes In 2016

|             |       | NUMBER KILLED | =     |
|-------------|-------|---------------|-------|
| STATE       | ADULT | CHILD         | TOTAL |
| Abia        | 51    | 3             | 54    |
| Adamawa     | 38    | 4             | 42    |
| Akwalbom    | 32    | 2             | 34    |
| Anambra     | 71    | 6             | 77    |
| Bauchi      | 201   | 25            | 226   |
| Bayelsa     | 10    | 1             | 11    |
| Benue       | 118   | 4             | 122   |
| Borno       | 35    | 5             | 40    |
| Cross River | 68    | 5             | 73    |
| Delta       | 117   | 8             | 125   |
| Ebonyi      | 114   | 13            | 127   |
| Edo         | 117   | 5             | 122   |
| Ekiti       | 17    | 2             | 19    |
| Enugu       | 110   | 8             | 118   |
| FCT         | 247   | 6             | 253   |
| Gombe       | 137   | 21            | 158   |
| lmo         | 48    | 3             | 51    |
| Jigawa      | 99    | 17            | 116   |
| Kaduna      | 460   | 45            | 505   |
| Kano        | 170   | 20            | 190   |
| Katsina     | 164   | 15            | 179   |
| Kebbi       | 46    | 1             | 47    |
| Kogi        | 216   | 7             | 223   |
| Kwara       | 106   | 4             | 110   |
| Lagos       | 152   | 13            | 165   |
| Nasarawa    | 182   | 10            | 192   |
| Niger       | 204   | 30            | 234   |
| Ogun        | 270   | 9             | 279   |
| Ondo        | 226   | 12            | 238   |
| Osun        | 151   | 13            | 164   |
| Оуо         | 295   | 16            | 311   |
| Plateau     | 71    | 3             | 74    |
| Rivers      | 45    | 0             | 45    |
| Sokoto      | 71    | 2             | 73    |
| Taraba      | 48    | 4             | 52    |
| Yobe        | 104   | 10            | 114   |
| Zamfara     | 85    | 5             | 90    |
| TOTAL       | 4696  | 357           | 5053  |

Number Of Children And Adults Killed In Road Traffic Crashes In 2016

Kaduna, Oyo and Ogun States Top With The Number of Adults Killed in Road Traffic Crashes in 2016

Kaduna, Niger and Bauchi States Top With The Number of Children Killed in Road Traffic Crashes in 2016