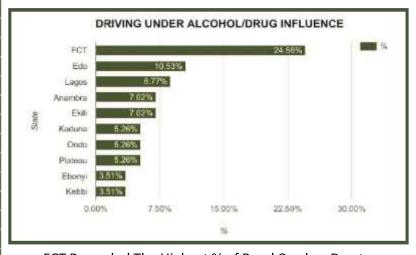

# Causative Factors Of Road Traffic Crashes Driving Under Alcohol/Drug Influence

| State       | Driving Under<br>Alcohol/Drug<br>Influence | %       |
|-------------|--------------------------------------------|---------|
| Abia        | 1                                          | 1.75%   |
| Adamawa     | 1.                                         | 1.75%   |
| Akwa Ibom   | 1                                          | 1.75%   |
| Anambra     | 4                                          | 7.02%   |
| Bauchi      | 0                                          | 0.00%   |
| Bayelsa     | 0                                          | 0.00%   |
| Benue       | 0                                          | 0.00%   |
| Borno       | 0                                          | 0.00%   |
| Cross River | 0                                          | 0.00%   |
| Delta       | 0                                          | 0.00%   |
| Ebonyi      | 2                                          | 3.51%   |
| Edo         | 6                                          | 10.53%  |
| Ekiti       | 4                                          | 7.02%   |
| Enugu       | 0                                          | 0.00%   |
| FCT         | 14                                         | 24.56%  |
| Gombe       | 1                                          | 1.75%   |
| Imo         | 0                                          | 0.00%   |
| Jigawa      | 0                                          | 0.00%   |
| Kaduna      | 3                                          | 5.26%   |
| Kano        | 0                                          | 0.00%   |
| Katsina     | 0                                          | 0.00%   |
| Kebbi       | 2                                          | 3.51%   |
| Kogi        | 0                                          | 0.00%   |
| Kwara       | 0                                          | 0.00%   |
| Lagos       | 5                                          | 8.77%   |
| Nasarawa    | 2                                          | 3.51%   |
| Niger       | 1                                          | 1.75%   |
| Ogun        | 1                                          | 1.75%   |
| Ondo        | 3                                          | 5.26%   |
| Osun        | 1,                                         | 1.75%   |
| Oyo         | 1                                          | 1.75%   |
| Plateau     | 3                                          | 5.26%   |
| Rivers      | 0                                          | 0.00%   |
| Sokoto      | 1                                          | 1.75%   |
| Taraba      | 0                                          | 0.00%   |
| Yobe        | 0                                          | 0.00%   |
| Zamfara     | 0                                          | 0.00%   |
| TOTAL       | 57                                         | 100.00% |

FCT Recorded The Highest % of Road Crashes Due to Driving Under the Influence of Alcohol/Drug