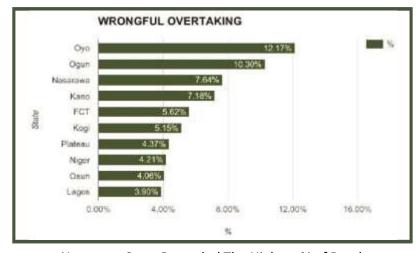

# Causative Factors Of Road Traffic Crashes Wrongful Overtaking

| Ġ.          |                        |
|-------------|------------------------|
| State       | Wrongful<br>Overtaking |
| Abia        | 9                      |
| Adamawa     | 14                     |
| Akwa Ibom   | 6                      |
| Anambra     | 19                     |
| Bauchi      | 16                     |
| Bayelsa     | 0                      |
| Benue       | 14                     |
| Borno       | 0                      |
| Cross River |                        |
| Delta       | 5<br>3                 |
| Ebonyi      | 2                      |
| Edo         | 17                     |
| Ekiti       | 3                      |
| Enugu       | 13                     |
| FCT         | 36                     |
| Gombe       | 17                     |
| Imo         | 10                     |
| Jigawa      | 1                      |
| Kaduna      | 12                     |
| Kano        | 46                     |
| Katsina     | 10                     |
| Kebbi       | 7                      |
| Kogi        | 33                     |
| Kwara       | 9                      |
| Lagos       | 25                     |
| Nasarawa    | 49                     |
| Niger       | 27                     |
| Ogun        | 66                     |
| Ondo        | 25                     |
| Osun        | 26                     |
| Oyo         | 78                     |
| Plateau     | 28                     |
| Rivers      | 1                      |
| Sokoto      | 0                      |
| Taraba      | 10                     |
| Yobe        | 3                      |
| Zamfara     |                        |
| TOTAL       | 641                    |

Nasarawa State Recorded The Highest % of Road Crashes Due to Wrongful Overtaking in 2016