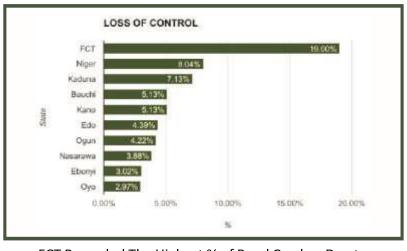

### Causative Factors Of Road Traffic Crashes Loss of Control

| State       | Loss of Control | %       |
|-------------|-----------------|---------|
| Abia        | 15              | 0.86%   |
| Adamawa     | 37              | 2.11%   |
| Akwa Ibom   | 2               | 0.11%   |
| Anambra     | 31              | 1.77%   |
| Bauchi      | 90              | 5.13%   |
| Bayelsa     | 7               | 0.40%   |
| Benue       | 12              | 0.68%   |
| Borno       | 8               | 0.46%   |
| Cross River | 4               | 0.23%   |
| Delta       | 28              | 1.60%   |
| Ebonyi      | 53              | 3.02%   |
| Edo         | 77              | 4.39%   |
| Ekiti       | 11              | 0.63%   |
| Enugu       | 49              | 2.80%   |
| FCT         | 333             | 19.00%  |
| Gombe       | 28              | 1.60%   |
| lmo         | 15              | 0.86%   |
| Jigawa      | 29              | 1.65%   |
| Kaduna      | 125             | 7.13%   |
| Kano        | 90              | 5.13%   |
| Katsina     | 48              | 2.74%   |
| Kebbi       | 12              | 0.68%   |
| Kogi        | 44              | 2.51%   |
| Kwara       | 35              | 2.00%   |
| Lagos       | 21              | 1.20%   |
| Nasarawa    | 68              | 3.88%   |
| Niger       | 141             | 8.04%   |
| Ogun        | 74              | 4.22%   |
| Ondo        | 30              | 1.71%   |
| Osun        | 48              | 2.74%   |
| Oyo         | 52              | 2.97%   |
| Plateau     | 40              | 2.28%   |
| Rivers      | 2               | 0.11%   |
| Sokoto      | 17              | 0.97%   |
| Taraba      | 39              | 2.22%   |
| Yobe        | 1               | 0.06%   |
| Zamfara     | 37              | 2.11%   |
| TOTAL       | 1753            | 100.00% |

FCT Recorded The Highest % of Road Crashes Due to Loss of Control in 2016