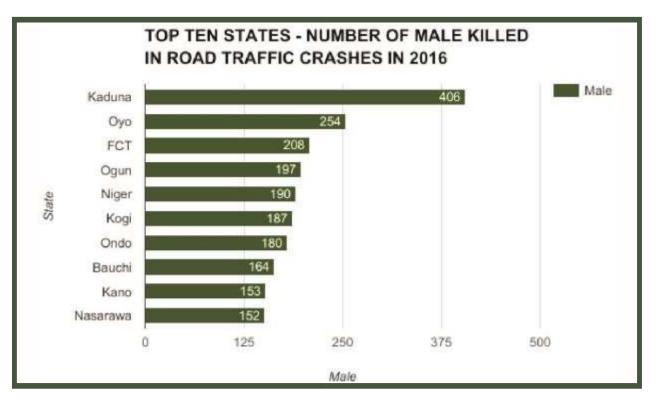

Number Of Male and Female Killed In Road Traffic Crashes In 2016

Kaduna, Oyo and FCT Top With The Number of Males Killed in Road Traffic Crashes in 2016

Kaduna, Ogun and Bauchi States Top With The Number of Females Killed in Road Traffic Crashes in 2016