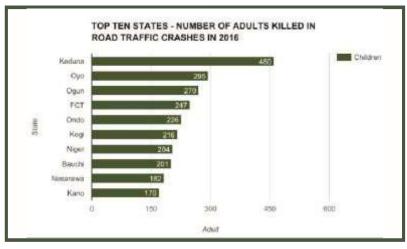

Number Of Children And Adults Killed In Road Traffic Crashes In 2016

|             |       | NUMBER KILLED | =     |
|-------------|-------|---------------|-------|
| STATE       | ADULT | CHILD         | TOTAL |
| Abia        | 51    | 3             | 54    |
| Adamawa     | 38    | 4             | 42    |
| Akwalbom    | 32    | 2             | 34    |
| Anambra     | 71    | 6             | 77    |
| Bauchi      | 201   | 25            | 226   |
| Bayelsa     | 10    | 1             | 11    |
| Benue       | 118   | 4             | 122   |
| Borno       | 35    | 5             | 40    |
| Cross River | 68    | 5             | 73    |
| Delta       | 117   | 8             | 125   |
| Ebonyi      | 114   | 13            | 127   |
| Edo         | 117   | 5             | 122   |
| Ekiti       | 17    | 2             | 19    |
| Enugu       | 110   | 8             | 118   |
| FCT         | 247   | 6             | 253   |
| Gombe       | 137   | 21            | 158   |
| lmo         | 48    | 3             | 51    |
| Jigawa      | 99    | 17            | 116   |
| Kaduna      | 460   | 45            | 505   |
| Kano        | 170   | 20            | 190   |
| Katsina     | 164   | 15            | 179   |
| Kebbi       | 46    | 1             | 47    |
| Kogi        | 216   | 7             | 223   |
| Kwara       | 106   | 4             | 110   |
| Lagos       | 152   | 13            | 165   |
| Nasarawa    | 182   | 10            | 192   |
| Niger       | 204   | 30            | 234   |
| Ogun        | 270   | 9             | 279   |
| Ondo        | 226   | 12            | 238   |
| Osun        | 151   | 13            | 164   |
| Оуо         | 295   | 16            | 311   |
| Plateau     | 71    | 3             | 74    |
| Rivers      | 45    | 0             | 45    |
| Sokoto      | 71    | 2             | 73    |
| Taraba      | 48    | 4             | 52    |
| Yobe        | 104   | 10            | 114   |
| Zamfara     | 85    | 5             | 90    |
| TOTAL       | 4696  | 357           | 5053  |

Number Of Children And Adults Killed In Road Traffic Crashes In 2016

Kaduna, Oyo and Ogun States Top With The Number of Adults Killed in Road Traffic Crashes in 2016

Kaduna, Niger and Bauchi States Top With The Number of Children Killed in Road Traffic Crashes in 2016