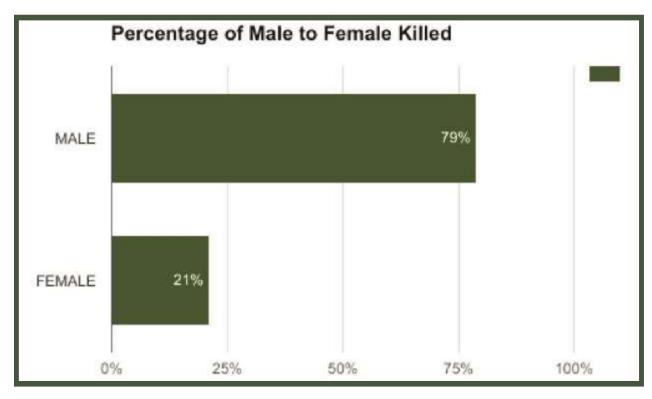

Similarly, a total of 5,053 Nigerians got killed in the road traffic crashes recorded in 2016. 4,696 of the 5,053 Nigerians that got killed, representing 93% of the figure, are adults while the remaining 357 Nigerians, representing 7% of the figure are children. 3, 9 70 male Nigerians, representing 79%, got killed in road crashes in 2016 while 1,083 female Nigerians, representing 25%, got killed.

Number and Percentage of Male to Female Killed

| SEX    | PERSONS KILLED | PERCENTAGE |
|--------|----------------|------------|
| MALE   | 3970           | 79%        |
| FEMALE | 1083           | 21%        |
| TOTAL  | 5053           | 100%       |