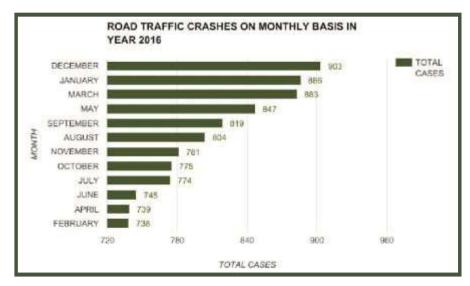

#### Road Traffic Crashes On Monthly Basis In Year 2016

| MONTH     | FATAL | SERIOUS | MINOR | TOTAL CASES | NUMBER INJURED | NUMBER<br>KILLED | TOTAL<br>CASUALTY | PEOPLE<br>INVOLVED |
|-----------|-------|---------|-------|-------------|----------------|------------------|-------------------|--------------------|
| JANUARY   | 250   | 544     | 92    | 886         | 2,999          | 529              | 3,528             | 6,191              |
| FEBRUARY  | 232   | 422     | 84    | 738         | 2,475          | 496              | 2,971             | 4,894              |
| MARCH     | 267   | 508     | 108   | 883         | 2,584          | 513              | 3,097             | 5,620              |
| APRIL     | 207   | 429     | 103   | 739         | 2,227          | 363              | 2,590             | 4,805              |
| MAY       | 218   | 497     | 132   | 847         | 2,508          | 355              | 2,863             | 5,210              |
| JUNE      | 188   | ¥425    | 132   | 745         | 2,058          | 370              | 2,428             | 4,791              |
| JULY      | 207   | 442     | 125   | 774         | 2,183          | 381              | 2,564             | 5,188              |
| AUGUST    | 197   | 485     | 122   | 804         | 2,475          | 366              | 2,841             | 5,429              |
| SEPTEMBER | 179   | 489     | 151   | 819         | 2,517          | 360              | 2,877             | 5,574              |
| OCTOBER   | 211   | 454     | 110   | 775         | 2,557          | 391              | 2,948             | 5,476              |
| NOVEMBER  | 209   | 439     | 133   | 781         | 2,338          | 379              | 2,717             | 5,148              |
| DECEMBER  | 273   | 499     | 131   | 903         | 3,184          | 550              | 3,734             | 7,141              |
| TOTAL     | 2638  | 5633    | 1423  | 9694        | 30,105         | 5,053            | 35,158            | 65,467             |

The Month of December Recorded The Hghest Cases of Road Traffic Crashes in 2016.

The Month of December Recorded The Highest Number of People Involved in Road Crashes in 2016.

Number Of Children And Adults Injured In Road Traffic Crashes In 2016