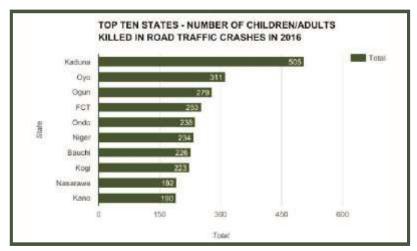

Number Of Children And Adults Killed In Road Traffic Crashes In 2016

|             |       | NUMBER KILLED | =     |
|-------------|-------|---------------|-------|
| STATE       | ADULT | CHILD         | TOTAL |
| Abia        | 51    | 3             | 54    |
| Adamawa     | 38    | 4             | 42    |
| Akwalbom    | 32    | 2             | 34    |
| Anambra     | 71    | 6             | 77    |
| Bauchi      | 201   | 25            | 226   |
| Bayelsa     | 10    | 1             | 11    |
| Benue       | 118   | 4             | 122   |
| Borno       | 35    | 5             | 40    |
| Cross River | 68    | 5             | 73    |
| Delta       | 117   | 8             | 125   |
| Ebonyi      | 114   | 13            | 127   |
| Edo         | 117   | 5             | 122   |
| Ekiti       | 17    | 2             | 19    |
| Enugu       | 110   | 8             | 118   |
| FCT         | 247   | 6             | 253   |
| Gombe       | 137   | 21            | 158   |
| lmo         | 48    | 3             | 51    |
| Jigawa      | 99    | 17            | 116   |
| Kaduna      | 460   | 45            | 505   |
| Kano        | 170   | 20            | 190   |
| Katsina     | 164   | 15            | 179   |
| Kebbi       | 46    | 1             | 47    |
| Kogi        | 216   | 7             | 223   |
| Kwara       | 106   | 4             | 110   |
| Lagos       | 152   | 13            | 165   |
| Nasarawa    | 182   | 10            | 192   |
| Niger       | 204   | 30            | 234   |
| Ogun        | 270   | 9             | 279   |
| Ondo        | 226   | 12            | 238   |
| Osun        | 151   | 13            | 164   |
| Оуо         | 295   | 16            | 311   |
| Plateau     | 71    | 3             | 74    |
| Rivers      | 45    | 0             | 45    |
| Sokoto      | 71    | 2             | 73    |
| Taraba      | 48    | 4             | 52    |
| Yobe        | 104   | 10            | 114   |
| Zamfara     | 85    | 5             | 90    |
| TOTAL       | 4696  | 357           | 5053  |

Number Of Children And Adults Killed In Road Traffic Crashes In 2016

Kaduna, Oyo and Ogun States Top With The Number of Adults Killed in Road Traffic Crashes in 2016

Kaduna, Niger and Bauchi States Top With The Number of Children Killed in Road Traffic Crashes in 2016