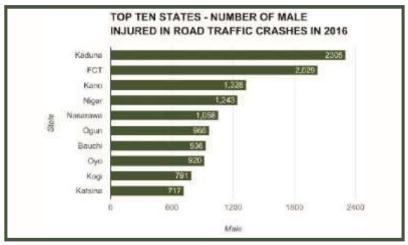

Number Of Male and Female Injured In Road Traffic Crashes In 2016

|             |       | NUMBER INJURED |       |
|-------------|-------|----------------|-------|
| STATE       | MALE  | FEMALE         | TOTAL |
| Abia        | 232   | 139            | 371   |
| Adamawa     | 319   | 143            | 462   |
| Alcwalbom   | 150   | 48             | 198   |
| Anambra     | 378   | 200            | 578   |
| Bauchi      | 936   | 296            | 1232  |
| Bayelsa     | 55    | 25             | 80    |
| Benue       | 669   | 277            | 946   |
| Borno       | 80    | 22             | 102   |
| Cross River | 174   | 81             | 255   |
| Delta       | 297   | 155            | 452   |
| Ebonyi      | 347   | 111            | 458   |
| Edo         | 588   | 232            | 820   |
| Ekiti       | 85    | 27             | 112   |
| Enugu       | 506   | 209            | 715   |
| FCT         | 2029  | 671            | 2700  |
| Gambe       | 417   | 161            | 578   |
| Imo         | 263   | 138            | 401   |
| Jigawa      | 488   | 139            | 627   |
| Kaduna      | 2305  | 544            | 2849  |
| Kano        | 1328  | 345            | 1673  |
| Katsina     | 717   | 218            | 935   |
| Kebbi       | 306   | 61             | 367   |
| Kogl        | 791   | 213            | 1004  |
| Kwara       | 489   | 169            | 658   |
| Lagos       | 681   | 290            | 971   |
| Nasarawa    | 1058  | 371            | 1429  |
| Niger       | 1243  | 173            | 1416  |
| Ogun        | 966   | 427            | 1393  |
| Ondo        | 648   | 253            | 901   |
| Osun        | 626   | 323            | 949   |
| Cyo         | 920   | 347            | 1267  |
| Plateau     | 525   | 149            | 674   |
| Rivers      | 166   | 61             | 227   |
| Sokata      | 429   | 35             | 464   |
| Taraba      | 381   | 118            | 499   |
| Yobe        | 523   | 138            | 661   |
| Zamfara     | 590   | 91             | 681   |
| TOTAL       | 22705 | 7400           | 30105 |

Kaduna State, FCT and Kano State Top With The Number of Males Injured in Road Traffic Crashes in 2016

Number and Percentage of Male to Female Injured

| SEX    | PERSONS INJURED | PERCENTAGE |
|--------|-----------------|------------|
| MALE   | 22705           | 75%        |
| FEMALE | 7400            | 25%        |
| TOTAL  | 30105           | 100%       |