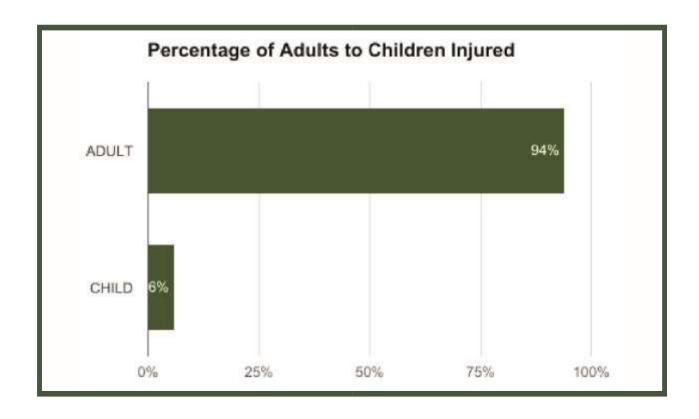

A total of 30,105 Nigerians got injured in the road traffic crashes recorded in 2016. 28,250 of the 30,105 Nigerians that got injured, representing 94% of the figure, are adults while the remaining 1,855 Nigerians, representing 6% of the figure are children. 22, 705 male Nigerians, representing 75%, got injured in road crashes in 2016 while 7,400 female Nigerians, representing 25%, got injured.

Kaduna State, FCT and Kano State Top With The Number of Adults and Children Injured in Road Traffic Crashes in 2016

Number and Percentage of Adults to Children Injured

| SEX   | PERSONS INJURED | PERCENTAGE |
|-------|-----------------|------------|
| ADULT | 28250           | 94%        |
| CHILD | 1855            | 6%         |
| TOTAL | 30105           | 100%       |