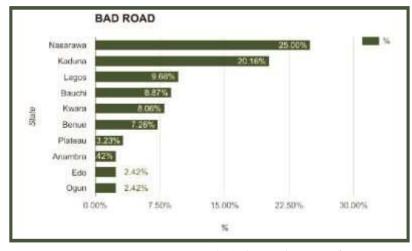

#### Causative Factors Of Road Traffic Crashes Bad Road

| State       | Bad Road | %       |
|-------------|----------|---------|
| Abia        | 1        | 0.81%   |
| Adamawa     | 0        | 0.00%   |
| Akwa Ibom   | 0        | 0.00%   |
| Anambra     | 3        | 2.42%   |
| Bauchi      | 11       | 8.87%   |
| Bayelsa     | 0        | 0.00%   |
| Benue       | 9        | 7.26%   |
| Borno       | 1        | 0.81%   |
| Cross River | 0        | 0.00%   |
| Delta       | 0        | 0.00%   |
| Ebonyi      | 0        | 0.00%   |
| Edo         | 3        | 2.42%   |
| Ekiti       | 2        | 1.61%   |
| Enugu       | 0        | 0.00%   |
| FCT         | 0        | 0.00%   |
| Gombe       | 0        | 0.00%   |
| Imo         | 0        | 0.00%   |
| Jigawa      | 0        | 0.00%   |
| Kaduna      | 25       | 20.16%  |
| Kano        | 0        | 0.00%   |
| Katsina     | 1        | 0.81%   |
| Kebbi       | 0        | 0.00%   |
| Kogi        | 2        | 1.61%   |
| Kwara       | 10       | 8.06%   |
| Lagos       | 12       | 9.68%   |
| Nasarawa    | 31       | 25.00%  |
| Niger       | 1        | 0.81%   |
| Ogun        | 3        | 2.42%   |
| Ondo        | 2        | 1.61%   |
| Osun        | 1        | 0.81%   |
| Oyo         | 1        | 0.81%   |
| Plateau     | 4        | 3.23%   |
| Rivers      | 0        | 0.00%   |
| Sokoto      | 0        | 0.00%   |
| Taraba      | 0        | 0.00%   |
| Yobe        | 1        | 0.81%   |
| Zamfara     | 0        | 0.00%   |
| TOTAL       | 124      | 100.00% |

Nasarawa State Recorded The Highest % of Road Crashes Due to Bad Road in 2016