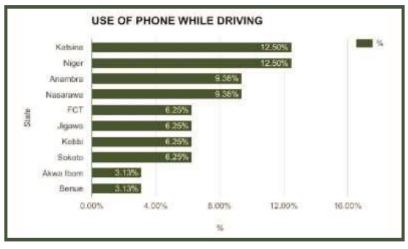

## Causative Factors Of Road Traffic Crashes Use of Phone While Driving

|             | Use of Phone  |         |
|-------------|---------------|---------|
| State       | While Driving | %       |
| Abia        | 0             | 0.00%   |
| Adamawa     | 0             | 0.00%   |
| Akwa Ibom   | 1             | 3.13%   |
| Anambra     | 3             | 9.38%   |
| Bauchi      | 0             | 0.00%   |
| Bayelsa     | 0             | 0.00%   |
| Benue       | 1             | 3.13%   |
| Borno       | 0             | 0.00%   |
| Cross River | 1             | 3.13%   |
| Delta       | 0             | 0.00%   |
| Ebonyi      | 0             | 0.00%   |
| Edo         | 0             | 0.00%   |
| Ekiti       | 1             | 3.13%   |
| Enugu       | 0             | 0.00%   |
| FCT         | 2             | 6.25%   |
| Gombe       | 1             | 3.13%   |
| Imo         | 1             | 3.13%   |
| Jigawa      | 2             | 6.25%   |
| Kaduna      | 0             | 0.00%   |
| Kano        | 0             | 0.00%   |
| Katsina     | 4             | 12.50%  |
| Kebbi       | 2             | 6.25%   |
| Kogi        | 0             | 0.00%   |
| Kwara       | 0             | 0.00%   |
| Lagos       | 1             | 3.13%   |
| Nasarawa    | 3             | 9.38%   |
| Niger       | 4             | 12.50%  |
| Ogun        | 0             | 0.00%   |
| Ondo        | 0             | 0.00%   |
| Osun        | 0             | 0.00%   |
| Oyo         | 1             | 3.13%   |
| Plateau     | 0             | 0.00%   |
| Rivers      | 0             | 0.00%   |
| Sokoto      | 2             | 6.25%   |
| Taraba      | 0             | 0.00%   |
| Yobe        | 1             | 3.13%   |
| Zamfara     | 1             | 3.13%   |
| TOTAL       | 32            | 100.00% |

Katsina and Niger States Recorded The Highest % of Road Crashes Due to Use of Phone While Driving