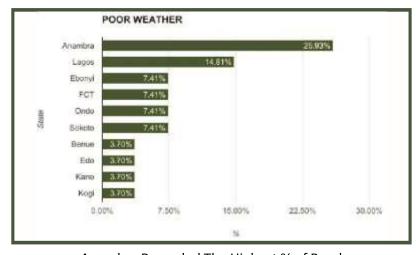

## Causative Factors Of Road Traffic Crashes <a href="Poor Weather">Poor Weather</a>

| State       | Poor Weather | %       |
|-------------|--------------|---------|
| Abia        | 0            | 0.00%   |
| Adamawa     | 0            | 0.00%   |
| Akwa Ibom   | 0            | 0.00%   |
| Anambra     | 7            | 25.93%  |
| Bauchi      | Ó            | 0.00%   |
| Bayelsa     | 0            | 0.00%   |
| Benue       | 1            | 3.70%   |
| Borno       | 0            | 0.00%   |
| Cross River | 0            | 0.00%   |
| Delta       | 0            | 0.00%   |
| Ebonyi      |              | 7.41%   |
| Edo         | 2            | 3.70%   |
| Ekiti       | 0            | 0.00%   |
| Enugu       | ő            | 0.00%   |
| FCT         | 2            | 7.41%   |
| Gombe       | ō            | 0.00%   |
| Imo         | 0            | 0.00%   |
| Jigawa      | ő            | 0.00%   |
| Kaduna      | 0            | 0.00%   |
| Kano        | 1            | 3.70%   |
| Katsina     | ō            | 0.00%   |
| Kebbi       | ō            | 0.00%   |
| Kogi        | 1            | 3.70%   |
| Kwara       | ō            | 0.00%   |
| Lagos       | -4           | 14.81%  |
| Nasarawa    | 1            | 3.70%   |
| Niger       | 0            | 0.00%   |
| Ogun        | 0            | 0.00%   |
| Ondo        | 2            | 7.41%   |
| Osun        | 1            | 3.70%   |
| Oyo         | 0            | 0.00%   |
| Plateau     | 1            | 3.70%   |
| Rivers      | 0            | 0.00%   |
| Sokoto      |              | 7.41%   |
| Taraba      | 0            | 0.00%   |
| Yobe        | 0            | 0.00%   |
| Zamfara     | 1            | 3.70%   |
| TOTAL       | 27           | 100.00% |

Anambra Recorded The Highest % of Road Crashes Due to Poor Weather in 2016