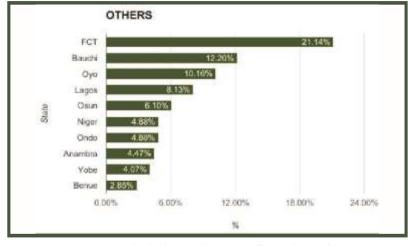

## Causative Factors Of Road Traffic Crashes Other Causes

| State       | OTHERS | %       |
|-------------|--------|---------|
| Abia        | 0      | 0.00%   |
| Adamawa     | 0      | 0.00%   |
| Akwa Ibom   | 0      | 0.00%   |
| Anambra     | 11     | 4.47%   |
| Bauchi      | 30     | 12.20%  |
| Bayelsa     | 0      | 0.00%   |
| Benue       | 7      | 2.85%   |
| Borno       | 2      | 0.81%   |
| Cross River | 5      | 2.03%   |
| Delta       | 1      | 0.41%   |
| Ebonyi      | 1      | 0.41%   |
| Edo         | 3      | 1.22%   |
| Ekiti       | 3      | 1.22%   |
| Enugu       | 0      | 0.00%   |
| FCT         | 52     | 21.14%  |
| Gombe       | 0      | 0.00%   |
| Imo         | 0      | 0.00%   |
| Jigawa      | 0      | 0.00%   |
| Kaduna      | 6      | 2.44%   |
| Kano        | 6      | 2.44%   |
| Katsina     | 2      | 0.81%   |
| Kebbi       | 2      | 0.81%   |
| Kogi        | 5      | 2.03%   |
| Kwara       | 3      | 1.22%   |
| Lagos       | 20     | 8.13%   |
| Nasarawa    | 6      | 2.44%   |
| Niger       | 12     | 4.88%   |
| Ogun        | 0      | 0.00%   |
| Ondo        | 12     | 4.88%   |
| Osun        | 15     | 6.10%   |
| Oyo         | 25     | 10.16%  |
| Plateau     | 5      | 2.03%   |
| Rivers      | 1      | 0.41%   |
| Sokoto      | 0      | 0.00%   |
| Taraba      | 0      | 0.00%   |
| Yobe        | 10     | 4.07%   |
| Zamfara     | 1      | 0.41%   |
| TOTAL       | 246    | 100.00% |

FCT Recorded The Highest % of Road Crashes
Due to other causes in 2016

Percentage Of Road Traffic Crashes by Causes

| Causes of Road Crashes                  | Number | %       |
|-----------------------------------------|--------|---------|
| Speed Violation                         | 3,848  | 33.86%  |
| Loss of Control                         | 1,753  | 15.43%  |
| Dangerous Driving                       | 969    | 8.53%   |
| Sign Light Violation                    | 736    | 6.48%   |
| Tyre Burst                              | 689    | 6.06%   |
| Wrongful Overtaking                     | 641    | 5.64%   |
| Brake Failure                           | 567    | 4.99%   |
| Route Violation                         | 537    | 4.73%   |
| Mechanically Deficient Vehicle          | 316    | 2.78%   |
| OTHERS                                  | 246    | 2.16%   |
| Worn Out Tyre                           | 191    | 1.68%   |
| Road Obstruction Violation              | 182    | 1.60%   |
| Dangerous Overtaking                    | 144    | 1.27%   |
| Bad Road                                | 124    | 1.09%   |
| Overloading                             | 99     | 0.87%   |
| Sleeping on Steering                    | 78     | 0.69%   |
| Fatigue                                 | 73     | 0.64%   |
| Driving Under Alcohol/Drug<br>Influence | 57     | 0.50%   |
| Road Violation                          | 54     | 0.48%   |
| Use of Phone While Driving              | 32     | 0.28%   |
| Poor Weather                            | 27     | 0.24%   |
| TOTAL                                   | 11,363 | 100.00% |