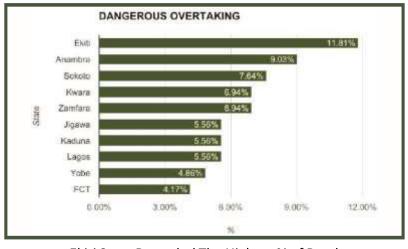

# Causative Factors Of Road Traffic Crashes Dangerous Overtaking

| State       | Dangerous<br>Overtaking | %       |
|-------------|-------------------------|---------|
| Abia        | 0                       | 0.00%   |
| Adamawa     | 1                       | 0.69%   |
| Akwa Ibom   | 0                       | 0.00%   |
| Anambra     | 13                      | 9.03%   |
| Bauchi      | 4                       | 2.78%   |
| Bayelsa     | 1                       | 0.69%   |
| Benue       | 0                       | 0.00%   |
| Borno       | 0                       | 0.00%   |
| Cross River | 1                       | 0.69%   |
| Delta       | 0                       | 0.00%   |
| Ebonyi      | 4                       | 2.78%   |
| Edo         | 0                       | 0.00%   |
| Ekiti       | 17                      | 11.81%  |
| Enugu       | 1                       | 0.69%   |
| FCT         | 6                       | 4.17%   |
| Gombe       | 2                       | 1.39%   |
| Imo         | 2                       | 1.39%   |
| Jigawa      | 8                       | 5.56%   |
| Kaduna      | 8                       | 5.56%   |
| Kano        | 1                       | 0.69%   |
| Katsina     | 2                       | 1.39%   |
| Kebbi       | 0                       | 0.00%   |
| Kogi        | 4                       | 2.78%   |
| Kwara       | 10                      | 6.94%   |
| Lagos       | 8                       | 5.56%   |
| Nasarawa    | 5                       | 3.47%   |
| Niger       | 1                       | 0.69%   |
| Ogun        | 0                       | 0.00%   |
| Ondo        | 6                       | 4.17%   |
| Osun        | 1                       | 0.69%   |
| Оуо         | 2                       | 1.39%   |
| Plateau     | 4                       | 2.78%   |
| Rivers      | 2                       | 1.39%   |
| Sokoto      | 11                      | 7.64%   |
| Taraba      | 2                       | 1.39%   |
| Yobe        | 7                       | 4.86%   |
| Zamfara     | 10                      | 6.94%   |
| TOTAL       | 144                     | 100.00% |

Ekiti State Recorded The Highest % of Road Crashes Due to Dangerous Overtaking in 2016