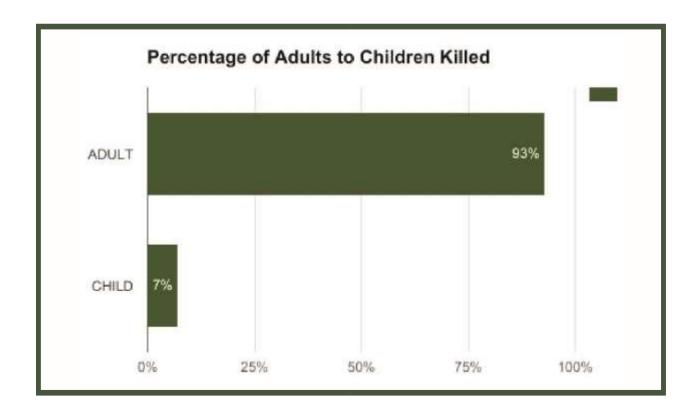

Similarly, a total of 5,053 Nigerians got killed in the road traffic crashes recorded in 2016. 4,696 of the 5,053 Nigerians that got killed, representing 93% of the figure, are adults while the remaining 357 Nigerians, representing 7% of the figure are children. 3, 9 70 male Nigerians, representing 79%, got killed in road crashes in 2016 while 1,083 female Nigerians, representing 25%, got killed.

Kaduna, Oyo and Ogun States Top With The Number of Adults and Children Killed in Road Traffic Crashes in 2016

Number and Percentage of Adults to Children Killed

| SEX   | PERSONS<br>KILLED | PERCENTAGE |
|-------|-------------------|------------|
| ADULT | 4696              | 93%        |
| CHILD | 357               | 7%         |
| TOTAL | 5053              | 100%       |