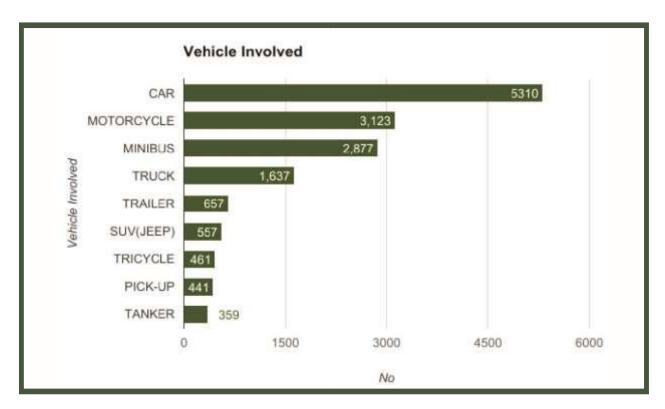

Kaduna, Ogun and Bauchi States Top With The Number of Females Killed in Road Traffic Crashes in 2016

Number Of Vehicles Involved In Road Traffic Crashes

| Vehicle Involved | No     |
|------------------|--------|
| CAR              | 5310   |
| MOTORCYCLE       | 3123   |
| MINIBUS          | 2877   |
| TRUCK            | 1637   |
| TRAILER          | 657    |
| SUV(JEEP)        | 557    |
| TRICYCLE         | 461    |
| PICK-UP          | 441    |
| TANKER           | 359    |
| OTHERS           | 90     |
| LUXURY BUS       | 68     |
| VAN              | 61     |
| BICYCLE          | 41     |
| TOTAL            | 15,682 |

Car, Motorcycle and Minibus Top the Number of Vehicles Involved in Road Crashes in 2016

**Vehicles Category** 

|              |         | VEHICLE CATEGORY |            |          |       |  |
|--------------|---------|------------------|------------|----------|-------|--|
| YEAR         | PRIVATE | COMMERCIAL       | GOVERNMENT | DIPLOMAT | TOTAL |  |
| 2016         | 6521    | 8876             | 270        | 15       | 15682 |  |
| PERCENTAGE % | 41.60%  | 56.60%           | 1.70%      | 0.10%    | 100%  |  |