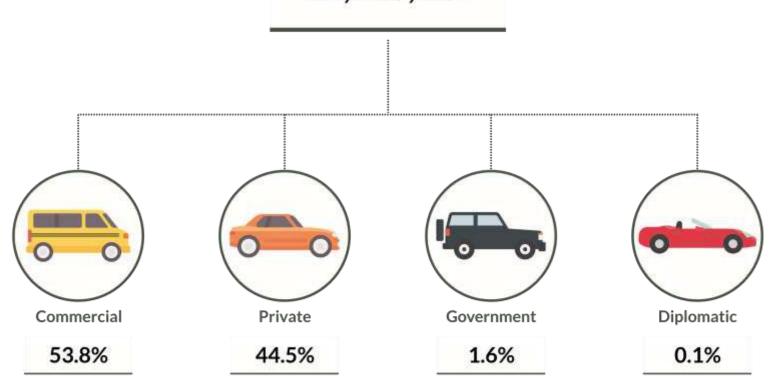

Total vehicle population in Nigeria in 2016 was put at 11,387,185. Commercial vehicles accounted for 53.8% of the total vehicle population in Nigeria in 2016, private vehicles accounted for 44.5%, government vehicles accounted for 1.65 and diplomat vehicles accounted for 0.1%. With the total population of the country puts at 193,392,517 in 2016, Nigeria's vehicle per population ratio is put 0.06.

Data on the category of vehicles involved in road crashes in 2016 reflected that 56.6% of vehicles are commercial (8,876), 41.6% are private (6,521), 1.70% are government (270) and the remaining 0.10% are diplomat (15).

Car, Motorcycle and Minibus Top the Number of Vehicles Involved in Road Crashes in 2016

**Vehicles Category** 

|              |         | VEHICLE CATEGORY |            |          |       |  |
|--------------|---------|------------------|------------|----------|-------|--|
| YEAR         | PRIVATE | COMMERCIAL       | GOVERNMENT | DIPLOMAT | TOTAL |  |
| 2016         | 6521    | 8876             | 270        | 15       | 15682 |  |
| PERCENTAGE % | 41.60%  | 56.60%           | 1.70%      | 0.10%    | 100%  |  |

Commercial and Private Vehicles Top the List of Vehicle Catgories Involved in Road Crashes in 2016

National Driver License Yearly Production On State Basis

| STATE       | 1ST     | 2ND     | 3RD     | 4TH     | TOTAL   |
|-------------|---------|---------|---------|---------|---------|
| ABIA        | 6,852   | 5,220   | 2,029   | 2,438   | 16,539  |
| ADAMAWA     | 1,368   | 911     | 800     | 1,140   | 4,219   |
| AKWA-IBOM   | 5,135   | 2,463   | 1,763   | 871     | 10,232  |
| ANAMBRA     | 14,151  | 8,841   | 7,015   | 5,217   | 35,224  |
| BAUCHI      | 3,956   | 1,659   | 1,872   | 712     | 8,199   |
| BAYELSA     | 1,849   | 918     | 1,068   | 1,590   | 5,425   |
| BENUE       | 4,942   | 1,948   | 1,460   | 1,197   | 9,547   |
| BORNO       | 2,236   | 1,672   | 1,318   | 508     | 5,734   |
| CROSS RIVER | 3,920   | 2,660   | 1,498   | 970     | 9,048   |
| DELTA       | 17,281  | 10,570  | 9,918   | 8,962   | 46,731  |
| EBONYI      | 873     | 703     | 1,337   | 1,443   | 4,356   |
| EDO         | 8,925   | 11,599  | 12,181  | 10,065  | 42,770  |
| EKITI       | 3,367   | 2,102   | 2,619   | 1,422   | 9,510   |
| ENUGU       | 4,730   | 4,618   | 4,359   | 5,262   | 18,969  |
| FCT         | 20,597  | 15,860  | 14,431  | 17,531  | 68,419  |
| GOMBE       | 13,678  | 5,736   | 3,195   | 2,043   | 24,652  |
| IMO         | 3,932   | 3,643   | 1,937   | 4,268   | 13,780  |
| JIGAWA      | 1,861   | 2,332   | 1,266   | 455     | 5,914   |
| KADUNA      | 11,283  | 6,385   | 4,494   | 3,009   | 25,171  |
| KANO        | 7,853   | 5,158   | 4,735   | 8,471   | 26,217  |
| KATSINA     | 2,984   | 1,442   | 873     | 1,372   | 6,671   |
| KEBBI       | 1,446   | 1,775   | 2,745   | 494     | 6,460   |
| KOGI        | 393     | 1183    | 853     | 1505    | 3,934   |
| KWARA       | 2,184   | 2,213   | 3,522   | 2,967   | 10,886  |
| LAGOS       | 73,891  | 52,865  | 42,657  | 50,932  | 220,345 |
| NASARAWA    | 13,370  | 7,825   | 2,589   | 3,262   | 27,046  |
| NIGER       | 2,958   | 2,302   | 3,793   | 1,776   | 10,829  |
| OGUN        | 9,698   | 11,308  | 10,692  | 7,890   | 39,588  |
| ONDO        | 4,516   | 2,806   | 3,078   | 2,205   | 12,605  |
| OSUN        | 8,934   | 4,779   | 2,912   | 3,482   | 20,107  |
| OYO         | 15,368  | 9,102   | 9,234   | 8,023   | 41,727  |
| PLATEAU     | 7,080   | 5,421   | 4,192   | 2,410   | 19,103  |
| RIVERS      | 12,670  | 11,213  | 13,127  | 13,985  | 50,995  |
| SOKOTO      | 10,467  | 5,946   | 352     | 1,644   | 18,409  |
| TARABA      | 3,538   | 2,062   | 494     | 532     | 6,626   |
| YOBE        | 512     | 444     | 289     | 279     | 1,524   |
| ZAMFARA     | 1,171   | 357     | 241     | 554     | 2,323   |
| TOTAL       | 309,969 | 218,041 | 180,938 | 180,886 | 889,834 |