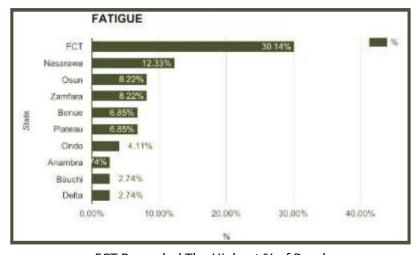

# Causative Factors Of Road Traffic Crashes Fatigue

| State       | Fatigue | %       |
|-------------|---------|---------|
| Abia        | 0       | 0.00%   |
| Adamawa     | 0       | 0.00%   |
| Akwa Ibom   | 0       | 0.00%   |
| Anambra     | 2       | 2.74%   |
| Bauchi      | 2       | 2.74%   |
| Bayelsa     | 0       | 0.00%   |
| Benue       | 5       | 6.85%   |
| Borno       | 0       | 0.00%   |
| Cross River | 0       | 0.00%   |
| Delta       | 2       | 2.74%   |
| Ebonyi      | 0       | 0.00%   |
| Edo         | 1       | 1.37%   |
| Ekiti       | 0       | 0.00%   |
| Enugu       | 0       | 0.00%   |
| FCT         | 22      | 30.14%  |
| Gombe       | 0       | 0.00%   |
| Imo         | 0       | 0.00%   |
| Jigawa      | 1       | 1.37%   |
| Kaduna      | 2       | 2.74%   |
| Kano        | 0       | 0.00%   |
| Katsina     | 0       | 0.00%   |
| Kebbi       | 0       | 0.00%   |
| Kogi        | 2       | 2.74%   |
| Kwara       | 0       | 0.00%   |
| Lagos       | 1       | 1.37%   |
| Nasarawa    | 9       | 12.33%  |
| Niger       | 0       | 0.00%   |
| Ogun        | 1       | 1.37%   |
| Ondo        | 3       | 4.11%   |
| Osun        | 6       | 8.22%   |
| Oyo         | 2       | 2.74%   |
| Plateau     | 5       | 6.85%   |
| Rivers      | 1       | 1.37%   |
| Sokoto      | 0       | 0.00%   |
| Taraba      | 0       | 0.00%   |
| Yobe        | 0       | 0.00%   |
| Zamfara     | 6       | 8.22%   |
| TOTAL       | 73      | 100.00% |

FCT Recorded The Highest % of Road Crashes Due to Fatigue in 2016