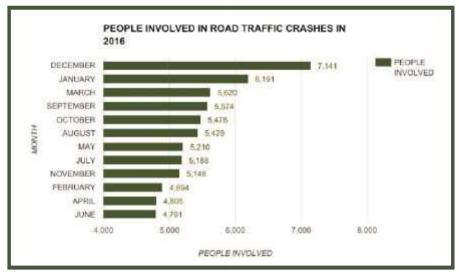

#### Road Traffic Crashes On Monthly Basis In Year 2016

| MONTH     | FATAL | SERIOUS | MINOR | TOTAL CASES | NUMBER INJURED | NUMBER<br>KILLED | TOTAL<br>CASUALTY | PEOPLE<br>INVOLVED |
|-----------|-------|---------|-------|-------------|----------------|------------------|-------------------|--------------------|
| JANUARY   | 250   | 544     | 92    | 886         | 2,999          | 529              | 3,528             | 6,191              |
| FEBRUARY  | 232   | 422     | 84    | 738         | 2,475          | 496              | 2,971             | 4,894              |
| MARCH     | 267   | 508     | 108   | 883         | 2,584          | 513              | 3,097             | 5,620              |
| APRIL     | 207   | 429     | 103   | 739         | 2,227          | 363              | 2,590             | 4,805              |
| MAY       | 218   | 497     | 132   | 847         | 2,508          | 355              | 2,863             | 5,210              |
| JUNE      | 188   | ¥425    | 132   | 745         | 2,058          | 370              | 2,428             | 4,791              |
| JULY      | 207   | 442     | 125   | 774         | 2,183          | 381              | 2,564             | 5,188              |
| AUGUST    | 197   | 485     | 122   | 804         | 2,475          | 366              | 2,841             | 5,429              |
| SEPTEMBER | 179   | 489     | 151   | 819         | 2,517          | 360              | 2,877             | 5,574              |
| OCTOBER   | 211   | 454     | 110   | 775         | 2,557          | 391              | 2,948             | 5,476              |
| NOVEMBER  | 209   | 439     | 133   | 781         | 2,338          | 379              | 2,717             | 5,148              |
| DECEMBER  | 273   | 499     | 131   | 903         | 3,184          | 550              | 3,734             | 7,141              |
| TOTAL     | 2638  | 5633    | 1423  | 9694        | 30,105         | 5,053            | 35,158            | 65,467             |

The Month of December Recorded The Hghest Cases of Road Traffic Crashes in 2016.

The Month of December Recorded The Highest Number of People Involved in Road Crashes in 2016.

Number Of Children And Adults Injured In Road Traffic Crashes In 2016