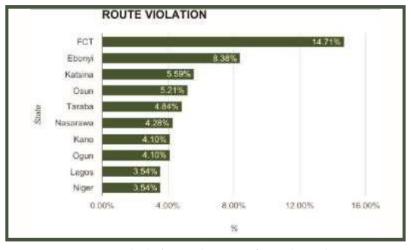

### Causative Factors Of Road Traffic Crashes Route Violation

| State       | Route Violation | %       |
|-------------|-----------------|---------|
| Abia        | 3               | 0.56%   |
| Adamawa     | 17              | 3.17%   |
| Akwa Ibom   | 4               | 0.74%   |
| Anambra     | 16              | 2.98%   |
| Bauchi      | 6               | 1.12%   |
| Bayelsa     | 2               | 0.37%   |
| Benue       | 7               | 1.30%   |
| Borno       | 0               | 0.00%   |
| Cross River | 0               | 0.00%   |
| Delta       | 6               | 1.12%   |
| Ebonyi      | 45              | 8.38%   |
| Edo         | 8               | 1.49%   |
| Ekiti       | 2               | 0.37%   |
| Enugu       | 11              | 2.05%   |
| FCT         | 79              | 14.71%  |
| Gombe       | 8               | 1.49%   |
| Imo         | 3               | 0.56%   |
| Jigawa      | 17              | 3.17%   |
| Kaduna      | 18              | 3.35%   |
| Kano        | 22              | 4.10%   |
| Katsina     | 30              | 5.59%   |
| Kebbi       | 16              | 2.98%   |
| Kogi        | 17              | 3.17%   |
| Kwara       | 6               | 1.12%   |
| Lagos       | 19              | 3.54%   |
| Nasarawa    | 23              | 4.28%   |
| Niger       | 19              | 3.54%   |
| Ogun        | 22              | 4.10%   |
| Ondo        | 12              | 2.23%   |
| Osun        | 28              | 5.21%   |
| Оуо         | 11              | 2.05%   |
| Plateau     | 3               | 0.56%   |
| Rivers      | 3<br>5<br>7     | 0.93%   |
| Sokoto      | 7               | 1.30%   |
| Taraba      | 26              | 4.84%   |
| Yobe        | 0               | 0.00%   |
| Zamfara     | 19              | 3.54%   |
| TOTAL       | 537             | 100.00% |

FCT Recorded The Highest % of Road Crashes
Due to Route Violation in 2016