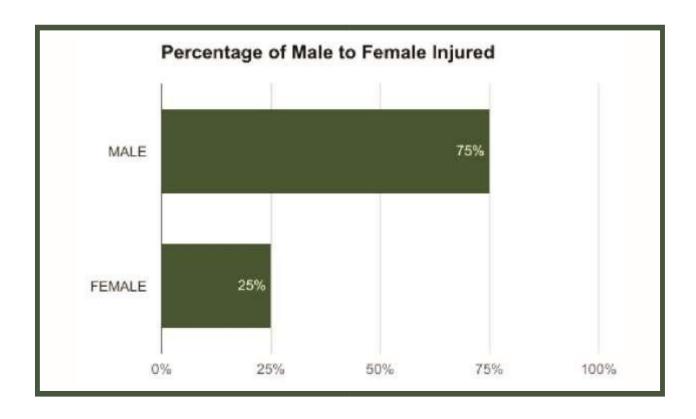

Kaduna State, FCT and Kano State Top With The Number of Males Injured in Road Traffic Crashes in 2016

Number and Percentage of Male to Female Injured

| SEX    | PERSONS INJURED | PERCENTAGE |
|--------|-----------------|------------|
| MALE   | 22705           | 75%        |
| FEMALE | 7400            | 25%        |
| TOTAL  | 30105           | 100%       |

A total of 30,105 Nigerians got injured in the road traffic crashes recorded in 2016. 28,250 of the 30,105 Nigerians that got injured, representing 94% of the figure, are adults while the remaining 1,855 Nigerians, representing 6% of the figure are children. 22, 705 male Nigerians, representing 75%, got injured in road crashes in 2016 while 7,400 female Nigerians, representing 25%, got injured.