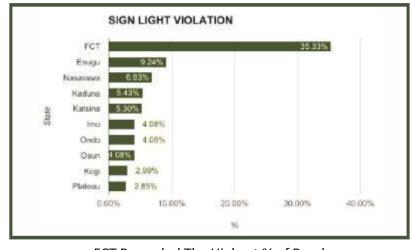

# Causative Factors Of Road Traffic Crashes Sign Light Violation

| State       | Sign Light<br>Violation | %       |
|-------------|-------------------------|---------|
| Abia        | 1                       | 0.14%   |
| Adamawa     | 8                       | 1.09%   |
| Akwa Ibom   | 1                       | 0.14%   |
| Anambra     | 0                       | 0.00%   |
| Bauchi      | 9                       | 1.22%   |
| Bayelsa     | 0                       | 0.00%   |
| Benue       | 17                      | 2.31%   |
| Borno       | 2                       | 0.27%   |
| Cross River | 4                       | 0.54%   |
| Delta       | 0                       | 0.00%   |
| Ebonyi      | 7                       | 0.95%   |
| Edo         | 2                       | 0.27%   |
| Ekiti       | 6                       | 0.82%   |
| Enugu       | 68                      | 9.24%   |
| FCT         | 260                     | 35.33%  |
| Gombe       | 2                       | 0.27%   |
| Imo         | 30                      | 4.08%   |
| Jigawa      | 5                       | 0.68%   |
| Kaduna      | 40                      | 5.43%   |
| Kano        | 9                       | 1.22%   |
| Katsina     | 39                      | 5.30%   |
| Kebbi       | 2                       | 0.27%   |
| Kogi        | 22                      | 2.99%   |
| Kwara       | 14                      | 1.90%   |
| Lagos       | 2                       | 0.27%   |
| Nasarawa    | 51                      | 6.93%   |
| Niger       | 19                      | 2.58%   |
| Ogun        | 0                       | 0.00%   |
| Ondo        | 30                      | 4.08%   |
| Osun        | 30                      | 4.08%   |
| Oyo         | 20                      | 2.72%   |
| Plateau     | 21                      | 2.85%   |
| Rivers      | 3                       | 0.41%   |
| Sokoto      | 0                       | 0.00%   |
| Taraba      | 0                       | 0.00%   |
| Yobe        | 1                       | 0.14%   |
| Zamfara     | 11                      | 1.49%   |
| TOTAL       | 736                     | 100.00% |

FCT Recorded The Highest % of Road Crashes Due to Sign Light Violation