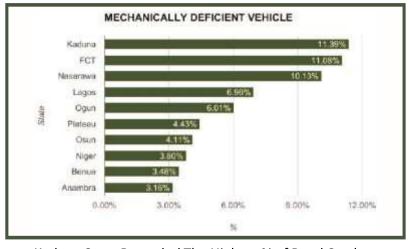

#### Causative Factors Of Road Traffic Crashes Mechanically Deficient Vehicle

| Tr.         | E 22 10 10 10 10 10 10 10 10 10 10 10 10 10 |         |
|-------------|---------------------------------------------|---------|
| Sallo Caro  | Mechanically                                | 22.00   |
| State       | Deficient                                   | %       |
|             | Vehicle                                     |         |
| Abia        | 7                                           | 0.63%   |
| Adamawa     |                                             | 2.22%   |
| Akwa Ibom   | 0                                           | 0.00%   |
| Anambra     | 10                                          | 3.16%   |
| Bauchi      | 4                                           | 1.27%   |
| Bayelsa     | 3                                           | 0.95%   |
| Benue       | 11                                          | 3.48%   |
| Borno       | 0                                           | 0.00%   |
| Cross River | 3                                           | 0.95%   |
| Delta       | 1                                           | 0.32%   |
| Ebonyi      | 6                                           | 1.90%   |
| Edo         | 7                                           | 2.22%   |
| Ekiti       | 2                                           | 0.63%   |
| Enugu       | 4                                           | 1.27%   |
| FCT         | 35                                          | 11.08%  |
| Gombe       | 3                                           | 0.95%   |
| Imo         | 3                                           | 0.95%   |
| Jigawa      | 6                                           | 1.90%   |
| Kaduna      | 36                                          | 11.39%  |
| Kano        | 2                                           | 0.63%   |
| Katsina     | 6                                           | 1.90%   |
| Kebbi       | 5                                           | 1.58%   |
| Kogi        | 10                                          | 3.16%   |
| Kwara       | 8                                           | 2.53%   |
| Lagos       | 22                                          | 6.96%   |
| Nasarawa    | 32                                          | 10.13%  |
| Niger       | 12                                          | 3.80%   |
| Ogun        | 19                                          | 6.01%   |
| Ondo        | 6                                           | 1.90%   |
| Osun        | 13                                          | 4.11%   |
| Oyo         | 6                                           | 1.90%   |
| Plateau     | 14                                          | 4.43%   |
| Rivers      | 0                                           | 0.00%   |
| Sokoto      | 3                                           | 0.95%   |
| Taraba      | 5                                           | 1.58%   |
| Yobe        | 9                                           | 2.85%   |
| Zamfara     | 1                                           | 0.32%   |
| TOTAL       | 316                                         | 100.00% |

Kaduna State Recorded The Highest % of Road Crashes Due to Mechanically Deficient Vehicle in 2016