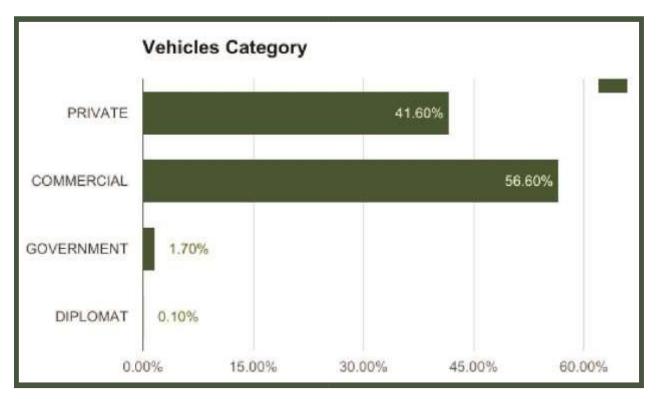

Data on the category of vehicles involved in road crashes in 2016 reflected that 56.6% of vehicles are commercial (8,876), 41.6% are private (6,521), 1.70% are government (270) and the remaining 0.10% are diplomat (15).

Car, Motorcycle and Minibus Top the Number of Vehicles Involved in Road Crashes in 2016

**Vehicles Category** 

|              |         | VEHICLE CATEGORY |            |          |       |  |
|--------------|---------|------------------|------------|----------|-------|--|
| YEAR         | PRIVATE | COMMERCIAL       | GOVERNMENT | DIPLOMAT | TOTAL |  |
| 2016         | 6521    | 8876             | 270        | 15       | 15682 |  |
| PERCENTAGE % | 41.60%  | 56.60%           | 1.70%      | 0.10%    | 100%  |  |