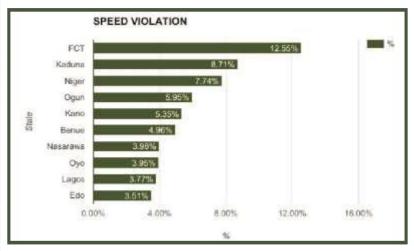

# Causative Factors Of Road Traffic Crashes Speed Violation

| State       | Speed Violation | %       |
|-------------|-----------------|---------|
| Abia        | 67              | 1.74%   |
| Adamawa     | 60              | 1.56%   |
| Akwa Ibom   | 28              | 0.73%   |
| Anambra     | 71              | 1.85%   |
| Bauchi      | 88              | 2.29%   |
| Bayelsa     | 15              | 0.39%   |
| Benue       | 191             | 4.96%   |
| Borno       | 6               | 0.16%   |
| Cross River | 48              | 1.25%   |
| Delta       | 62              | 1.61%   |
| Ebonyi      | 71              | 1.85%   |
| Edo         | 135             | 3.51%   |
| Ekiti       | 23              | 0.60%   |
| Enugu       | 59              | 1.53%   |
| FCT         | 483             | 12.55%  |
| Gombe       | 85              | 2.21%   |
| Imo         | 51              | 1.33%   |
| Jigawa      | 69              | 1.79%   |
| Kaduna      | 335             | 8.71%   |
| Kano        | 206             | 5.35%   |
| Katsina     | 60              | 1.56%   |
| Kebbi       | 67              | 1.74%   |
| Kogi        | 117             | 3.04%   |
| Kwara       | 62              | 1.61%   |
| Lagos       | 145             | 3.77%   |
| Nasarawa    | 153             | 3.98%   |
| Niger       | 298             | 7.74%   |
| Ogun        | 229             | 5.95%   |
| Ondo        | 108             | 2.81%   |
| Osun        | 88              | 2.29%   |
| Oyo         | 152             | 3.95%   |
| Plateau     | 43              | 1.12%   |
| Rivers      | 51              | 1.33%   |
| Sokoto      | 37              | 0.96%   |
| Taraba      | 17              | 0.44%   |
| Yobe        | 16              | 0.42%   |
| Zamfara     | 52              | 1.35%   |
| TOTAL       | 3,848           | 100.00% |

FCT Recorded The Highest % of Speed Violation in 2016.