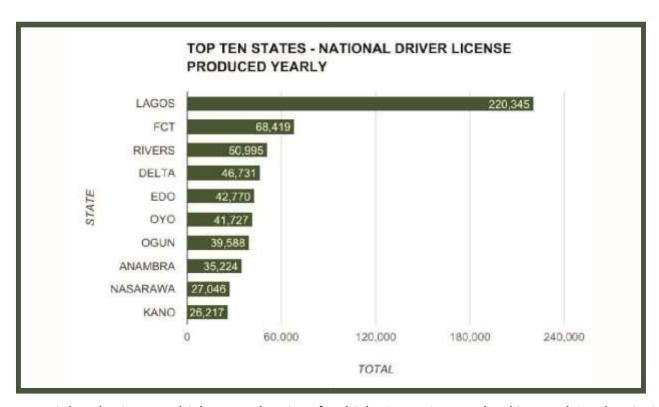

FCT Recorded the highest number of road crashes in 2016 and closely followed by Kaduna and Niger States while Borno and Bayelsa States recorded the least.

A total of 889,834 national drivers licenses were produced in 2016. Lagos and FCT produced the highest number of drivers' licenses while Yobe and Zamfara States produced the least numbers of national drivers' license.

Commercial and Private Vehicles Top the List of Vehicle Catgories Involved in Road Crashes in 2016

National Driver License Yearly Production On State Basis

| STATE       | 1ST     | 2ND     | 3RD     | 4TH     | TOTAL   |
|-------------|---------|---------|---------|---------|---------|
| ABIA        | 6,852   | 5,220   | 2,029   | 2,438   | 16,539  |
| ADAMAWA     | 1,368   | 911     | 800     | 1,140   | 4,219   |
| AKWA-IBOM   | 5,135   | 2,463   | 1,763   | 871     | 10,232  |
| ANAMBRA     | 14,151  | 8,841   | 7,015   | 5,217   | 35,224  |
| BAUCHI      | 3,956   | 1,659   | 1,872   | 712     | 8,199   |
| BAYELSA     | 1,849   | 918     | 1,068   | 1,590   | 5,425   |
| BENUE       | 4,942   | 1,948   | 1,460   | 1,197   | 9,547   |
| BORNO       | 2,236   | 1,672   | 1,318   | 508     | 5,734   |
| CROSS RIVER | 3,920   | 2,660   | 1,498   | 970     | 9,048   |
| DELTA       | 17,281  | 10,570  | 9,918   | 8,962   | 46,731  |
| EBONYI      | 873     | 703     | 1,337   | 1,443   | 4,356   |
| EDO         | 8,925   | 11,599  | 12,181  | 10,065  | 42,770  |
| EKITI       | 3,367   | 2,102   | 2,619   | 1,422   | 9,510   |
| ENUGU       | 4,730   | 4,618   | 4,359   | 5,262   | 18,969  |
| FCT         | 20,597  | 15,860  | 14,431  | 17,531  | 68,419  |
| GOMBE       | 13,678  | 5,736   | 3,195   | 2,043   | 24,652  |
| IMO         | 3,932   | 3,643   | 1,937   | 4,268   | 13,780  |
| JIGAWA      | 1,861   | 2,332   | 1,266   | 455     | 5,914   |
| KADUNA      | 11,283  | 6,385   | 4,494   | 3,009   | 25,171  |
| KANO        | 7,853   | 5,158   | 4,735   | 8,471   | 26,217  |
| KATSINA     | 2,984   | 1,442   | 873     | 1,372   | 6,671   |
| KEBBI       | 1,446   | 1,775   | 2,745   | 494     | 6,460   |
| KOGI        | 393     | 1183    | 853     | 1505    | 3,934   |
| KWARA       | 2,184   | 2,213   | 3,522   | 2,967   | 10,886  |
| LAGOS       | 73,891  | 52,865  | 42,657  | 50,932  | 220,345 |
| NASARAWA    | 13,370  | 7,825   | 2,589   | 3,262   | 27,046  |
| NIGER       | 2,958   | 2,302   | 3,793   | 1,776   | 10,829  |
| OGUN        | 9,698   | 11,308  | 10,692  | 7,890   | 39,588  |
| ONDO        | 4,516   | 2,806   | 3,078   | 2,205   | 12,605  |
| OSUN        | 8,934   | 4,779   | 2,912   | 3,482   | 20,107  |
| OYO         | 15,368  | 9,102   | 9,234   | 8,023   | 41,727  |
| PLATEAU     | 7,080   | 5,421   | 4,192   | 2,410   | 19,103  |
| RIVERS      | 12,670  | 11,213  | 13,127  | 13,985  | 50,995  |
| SOKOTO      | 10,467  | 5,946   | 352     | 1,644   | 18,409  |
| TARABA      | 3,538   | 2,062   | 494     | 532     | 6,626   |
| YOBE        | 512     | 444     | 289     | 279     | 1,524   |
| ZAMFARA     | 1,171   | 357     | 241     | 554     | 2,323   |
| TOTAL       | 309,969 | 218,041 | 180,938 | 180,886 | 889,834 |