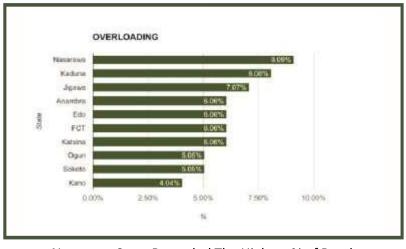

#### Causative Factors Of Road Traffic Crashes Overloading

|             |                                 | 144     |
|-------------|---------------------------------|---------|
| State       | Overloading                     | %       |
| Abia        | 2                               | 2.02%   |
| Adamawa     | 1                               | 1.01%   |
| Akwa Ibom   | 0                               | 0.00%   |
| Anambra     | 6                               | 6.06%   |
| Bauchi      | 2                               | 2.02%   |
| Bayelsa     | 1                               | 1.01%   |
| Benue       | 1                               | 1.01%   |
| Borno       | 0                               | 0.00%   |
| Cross River | 0                               | 0.00%   |
| Delta       | 0                               | 0.00%   |
| Ebonyi      | 3                               | 3.03%   |
| Edo         | 6                               | 6.06%   |
| Ekiti       | 1                               | 1.01%   |
| Enugu       | 2                               | 2.02%   |
| FCT         | 6                               | 6.06%   |
| Gombe       | 1                               | 1.01%   |
| Imo         | 0                               | 0.00%   |
| Jigawa      | 7                               | 7.07%   |
| Kaduna      | 8                               | 8.08%   |
| Kano        | 4                               | 4.04%   |
| Katsina     | 6                               | 6.06%   |
| Kebbi       | 1                               | 1.01%   |
| Kogi        | 0                               | 0.00%   |
| Kwara       | 3                               | 3.03%   |
| Lagos       | 3                               | 3.03%   |
| Nasarawa    | 9                               | 9.09%   |
| Niger       | 2                               | 2.02%   |
| Ogun        | 5                               | 5.05%   |
| Ondo        | 2                               | 2.02%   |
| Osun        | 2                               | 2.02%   |
| Oyo         | 2<br>5<br>2<br>2<br>2<br>2<br>3 | 2.02%   |
| Plateau     | 3                               | 3.03%   |
| Rivers      | 0                               | 0.00%   |
| Sokoto      | 5                               | 5.05%   |
| Taraba      | 0                               | 0.00%   |
| Yobe        | 0<br>2                          | 2.02%   |
| Zamfara     | 3                               | 3.03%   |
| TOTAL       | 99                              | 100.00% |

Nasarawa State Recorded The Highest % of Road Crashes Due to Overloading in 2016