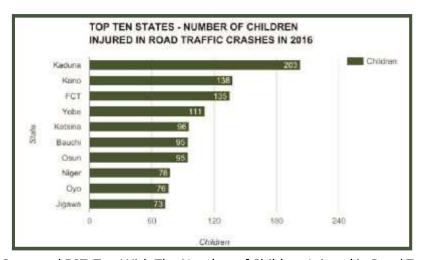

|             |       | NUMBER INJURED |       |
|-------------|-------|----------------|-------|
| STATE       | ADULT | CHILD          | TOTA  |
| Abia        | 355   | 16             | 371   |
| Adamawa     | 429   | 33             | 462   |
| Akwalbom    | 197   | 1              | 198   |
| Anambra     | 549   | 29             | 578   |
| Bauchi      | 1137  | 95             | 1232  |
| Bayelsa     | 74    | 6              | 80    |
| Benue       | 906   | 40             | 946   |
| Borno       | 100   | 2              | 102   |
| Cross River | 250   | 5              | 255   |
| Delta       | 430   | 22             | 452   |
| Ebonyi      | 434   | 24             | 458   |
| Edo         | 769   | 51             | 820   |
| Ekiti       | 105   | 7              | 112   |
| Enugu       | 661   | 54             | 715   |
| FCT         | 2565  | 135            | 2700  |
| Gombe       | 525   | 53             | 578   |
| Imo         | 392   | 9              | 401   |
| Jigawa      | 554   | 73             | 627   |
| Kaduna      | 2646  | 203            | 2849  |
| Kano        | 1535  | 138            | 1673  |
| Katsina     | 839   | 96             | 935   |
| Kebbi       | 339   | 28             | 367   |
| Kogi        | 940   | 64             | 1004  |
| Kwara       | 618   | 40             | 658   |
| Lagos       | 956   | 15             | 971   |
| Nasarawa    | 1365  | 64             | 1429  |
| Niger       | 1338  | 78             | 1416  |
| Ogun        | 1352  | 41             | 1393  |
| Ondo        | 854   | 47             | 901   |
| Osun        | 854   | 95             | 949   |
| Оуо         | 1191  | 76             | 1267  |
| Plateau     | 642   | 32             | 674   |
| Rivers      | 219   | 8              | 227   |
| Sokoto      | 446   | 18             | 464   |
| Taraba      | 482   | 17             | 499   |
| Yobe        | 550   | 111            | 661   |
| Zamfara     | 652   | 29             | 681   |
| TOTAL       | 28250 | 1855           | 30105 |

Number Of Children And Adults Injured In Road Traffic Crashes In 2016

Kaduna State, FCT and Kano State Top With The Number of Adults Injured in Road Traffic Crashes in 2016

Kaduna State, Kano State and FCT Top With The Number of Children Injured in Road Traffic Crashes in 2016