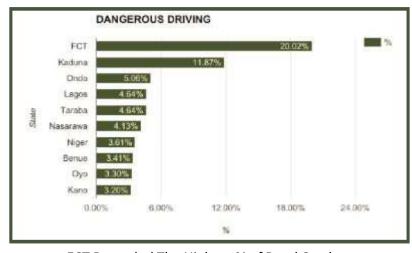

# Causative Factors Of Road Traffic Crashes Dangerous Driving

| State       | Dangerous<br>Driving | %       |
|-------------|----------------------|---------|
| Abia        | 3                    | 0.31%   |
| Adamawa     | 16                   | 1.65%   |
| Akwa Ibom   | 5                    | 0.52%   |
| Anambra     | 28                   | 2.89%   |
| Bauchi      | 20                   | 2.06%   |
| Bayelsa     | 1                    | 0.10%   |
| Benue       | 33                   | 3.41%   |
| Borno       | 2                    | 0.21%   |
| Cross River | 20                   | 2.06%   |
| Delta       | 5                    | 0.52%   |
| Ebonyi      | 30                   | 3.10%   |
| Edo         | 13                   | 1.34%   |
| Ekiti       | 4                    | 0.41%   |
| Enugu       | 4                    | 0.41%   |
| FCT         | 194                  | 20.02%  |
| Gombe       | 7                    | 0.72%   |
| Imo         | 10                   | 1.03%   |
| Jigawa      | 13                   | 1.34%   |
| Kaduna      | 115                  | 11.87%  |
| Kano        | 31                   | 3.20%   |
| Katsina     | 16                   | 1.65%   |
| Kebbi       | 15                   | 1.55%   |
| Kogi        | 7                    | 0.72%   |
| Kwara       | 15                   | 1.55%   |
| Lagos       | 45                   | 4.64%   |
| Nasarawa    | 40                   | 4.13%   |
| Niger       | 35                   | 3.61%   |
| Ogun        | 27                   | 2.79%   |
| Ondo        | 49                   | 5.06%   |
| Osun        | 23                   | 2.37%   |
| Oyo         | 32                   | 3.30%   |
| Plateau     | 18                   | 1.86%   |
| Rivers      | 5                    | 0.52%   |
| Sokoto      | 18                   | 1.86%   |
| Taraba      | 45                   | 4.64%   |
| Yobe        | 17                   | 1.75%   |
| Zamfara     | 8                    | 0.83%   |
| TOTAL       | 969                  | 100.00% |

FCT Recorded The Highest % of Road Crashes Due to Dangerous Driving in 2016