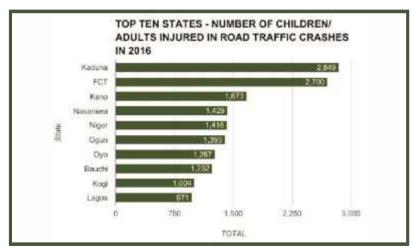

|             |       | NUMBER INJURED |       |
|-------------|-------|----------------|-------|
| STATE       | ADULT | CHILD          | TOTA  |
| Abia        | 355   | 16             | 371   |
| Adamawa     | 429   | 33             | 462   |
| Akwalbom    | 197   | 1              | 198   |
| Anambra     | 549   | 29             | 578   |
| Bauchi      | 1137  | 95             | 1232  |
| Bayelsa     | 74    | 6              | 80    |
| Benue       | 906   | 40             | 946   |
| Borno       | 100   | 2              | 102   |
| Cross River | 250   | 5              | 255   |
| Delta       | 430   | 22             | 452   |
| Ebonyi      | 434   | 24             | 458   |
| Edo         | 769   | 51             | 820   |
| Ekiti       | 105   | 7              | 112   |
| Enugu       | 661   | 54             | 715   |
| FCT         | 2565  | 135            | 2700  |
| Gombe       | 525   | 53             | 578   |
| Imo         | 392   | 9              | 401   |
| Jigawa      | 554   | 73             | 627   |
| Kaduna      | 2646  | 203            | 2849  |
| Kano        | 1535  | 138            | 1673  |
| Katsina     | 839   | 96             | 935   |
| Kebbi       | 339   | 28             | 367   |
| Kogi        | 940   | 64             | 1004  |
| Kwara       | 618   | 40             | 658   |
| Lagos       | 956   | 15             | 971   |
| Nasarawa    | 1365  | 64             | 1429  |
| Niger       | 1338  | 78             | 1416  |
| Ogun        | 1352  | 41             | 1393  |
| Ondo        | 854   | 47             | 901   |
| Osun        | 854   | 95             | 949   |
| Оуо         | 1191  | 76             | 1267  |
| Plateau     | 642   | 32             | 674   |
| Rivers      | 219   | 8              | 227   |
| Sokoto      | 446   | 18             | 464   |
| Taraba      | 482   | 17             | 499   |
| Yobe        | 550   | 111            | 661   |
| Zamfara     | 652   | 29             | 681   |
| TOTAL       | 28250 | 1855           | 30105 |

Kaduna State, FCT and Kano State Top With The Number of Adults and Children Injured in Road Traffic Crashes in 2016

Number and Percentage of Adults to Children Injured

| SEX   | PERSONS INJURED | PERCENTAGE |
|-------|-----------------|------------|
| ADULT | 28250           | 94%        |
| CHILD | 1855            | 6%         |
| TOTAL | 30105           | 100%       |