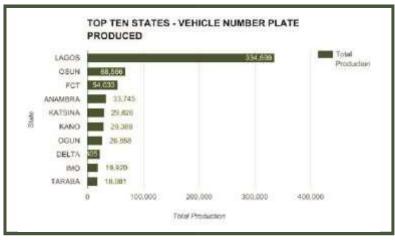

Similarly, a total of 462,395 vehicle number plates were produced in 2016. Lagos and FCT produced the highest number of vehicle plate numbers while Yobe and Zamfara States produced the least numbers of vehicle plate numbers in 2016.