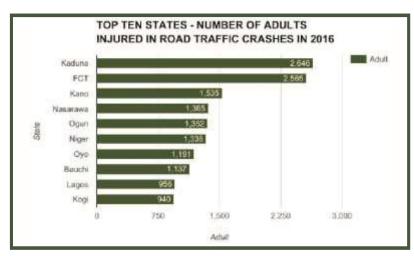

|             |       | NUMBER INJURED |       |
|-------------|-------|----------------|-------|
| STATE       | ADULT | CHILD          | TOTA  |
| Abia        | 355   | 16             | 371   |
| Adamawa     | 429   | 33             | 462   |
| Akwalbom    | 197   | 1              | 198   |
| Anambra     | 549   | 29             | 578   |
| Bauchi      | 1137  | 95             | 1232  |
| Bayelsa     | 74    | 6              | 80    |
| Benue       | 906   | 40             | 946   |
| Borno       | 100   | 2              | 102   |
| Cross River | 250   | 5              | 255   |
| Delta       | 430   | 22             | 452   |
| Ebonyi      | 434   | 24             | 458   |
| Edo         | 769   | 51             | 820   |
| Ekiti       | 105   | 7              | 112   |
| Enugu       | 661   | 54             | 715   |
| FCT         | 2565  | 135            | 2700  |
| Gombe       | 525   | 53             | 578   |
| Imo         | 392   | 9              | 401   |
| Jigawa      | 554   | 73             | 627   |
| Kaduna      | 2646  | 203            | 2849  |
| Kano        | 1535  | 138            | 1673  |
| Katsina     | 839   | 96             | 935   |
| Kebbi       | 339   | 28             | 367   |
| Kogi        | 940   | 64             | 1004  |
| Kwara       | 618   | 40             | 658   |
| Lagos       | 956   | 15             | 971   |
| Nasarawa    | 1365  | 64             | 1429  |
| Niger       | 1338  | 78             | 1416  |
| Ogun        | 1352  | 41             | 1393  |
| Ondo        | 854   | 47             | 901   |
| Osun        | 854   | 95             | 949   |
| Оуо         | 1191  | 76             | 1267  |
| Plateau     | 642   | 32             | 674   |
| Rivers      | 219   | 8              | 227   |
| Sokoto      | 446   | 18             | 464   |
| Taraba      | 482   | 17             | 499   |
| Yobe        | 550   | 111            | 661   |
| Zamfara     | 652   | 29             | 681   |
| TOTAL       | 28250 | 1855           | 30105 |

Number Of Children And Adults Injured In Road Traffic Crashes In 2016

Kaduna State, FCT and Kano State Top With The Number of Adults Injured in Road Traffic Crashes in 2016

Kaduna State, Kano State and FCT Top With The Number of Children Injured in Road Traffic Crashes in 2016

Kaduna State, FCT and Kano State Top With The Number of Adults and Children Injured in Road Traffic Crashes in 2016

Number and Percentage of Adults to Children Injured

| SEX   | PERSONS INJURED | PERCENTAGE |
|-------|-----------------|------------|
| ADULT | 28250           | 94%        |
| CHILD | 1855            | 6%         |
| TOTAL | 30105           | 100%       |