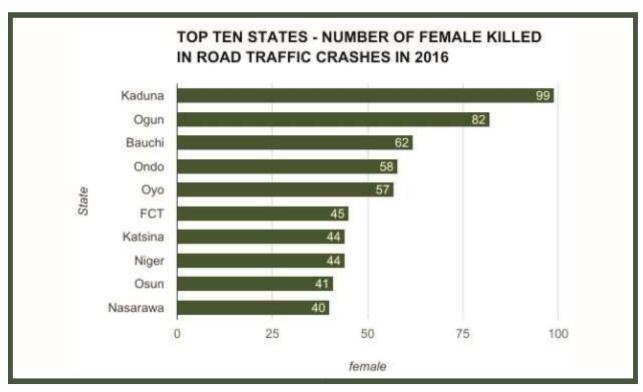

Number Of Male and Female Killed In Road Traffic Crashes In 2016

Kaduna, Oyo and FCT Top With The Number of Males Killed in Road Traffic Crashes in 2016

Kaduna, Ogun and Bauchi States Top With The Number of Females Killed in Road Traffic Crashes in 2016