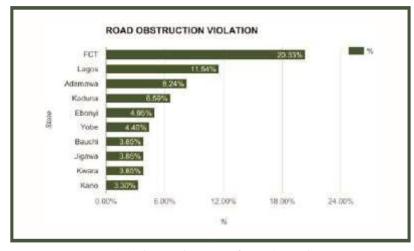

### Causative Factors Of Road Traffic Crashes Road Obstruction Violation

| State       | Road Obstruction<br>Violation | %       |
|-------------|-------------------------------|---------|
| Abia        | - 4                           | 2.20%   |
| Adamawa     | 15                            | 8.24%   |
| Akwa Ibom   | 4                             | 2.20%   |
| Anambra     | 4                             | 2.20%   |
| Bauchi      | 7                             | 3.85%   |
| Bayelsa     | 0                             | 0.00%   |
| Benue       | 1                             | 0.55%   |
| Borno       | 0                             | 0.00%   |
| Cross River | Ó                             | 0.00%   |
| Delta       | 1                             | 0.55%   |
| Ebonyi      | 9                             | 4.95%   |
| Edo         | 2                             | 1.10%   |
| Ekiti       | 0                             | 0.00%   |
| Enugu       | 0                             | 0.00%   |
| FCT         | 37                            | 20.33%  |
| Gombe       | 1                             | 0.55%   |
| Imo         | 0                             | 0.00%   |
| Jigawa      | 7                             | 3.85%   |
| Kaduna      | 12                            | 6.59%   |
| Kano        | 6                             | 3.30%   |
| Katsina     | 3                             | 1.65%   |
| Kebbi       | 3                             | 1.65%   |
| Kogi        | 1                             | 0.55%   |
| Kwara       | 7                             | 3.85%   |
| Lagos       | 21                            | 11.54%  |
| Nasarawa    | 4                             | 2.20%   |
| Niger       | 2                             | 1.10%   |
| Ogun        | 6                             | 3.30%   |
| Ondo        | 1                             | 0.55%   |
| Osun        | 3                             | 1.65%   |
| Oyo         | 2                             | 1.10%   |
| Plateau     | 0                             | 0.00%   |
| Rivers      | 4                             | 2.20%   |
| Sokoto      | 1                             | 0.55%   |
| Taraba      | 2                             | 1.10%   |
| Yobe        | 8                             | 4.40%   |
| Zamfara     | . 4                           | 2.20%   |
| TOTAL       | 182                           | 100.00% |

FCT Recorded The Highest % of Road Crashes Due to Road Obstruction Violation in 2016