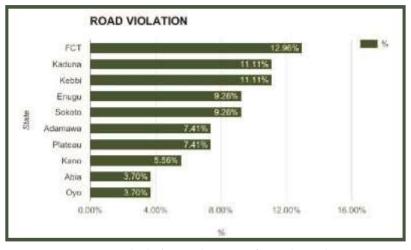

## Causative Factors Of Road Traffic Crashes Road Violation

| State       | Road Violation   | %       |
|-------------|------------------|---------|
| Comments.   |                  | 1212    |
| Abia        | 2                | 3.70%   |
| Adamawa     | 4                | 7.41%   |
| Akwa Ibom   | 0                | 0.00%   |
| Anambra     | 1                | 1.85%   |
| Bauchi      | 0                | 0.00%   |
| Bayelsa     | 0                | 0.00%   |
| Benue       | 1                | 1.85%   |
| Borno       | 0                | 0.00%   |
| Cross River | 1                | 1.85%   |
| Delta       | 0                | 0.00%   |
| Ebonyi      | 0                | 0.00%   |
| Edo         | 1                | 1.85%   |
| Ekiti       | 0                | 0.00%   |
| Enugu       | 5                | 9.26%   |
| FCT         | 7                | 12.96%  |
| Gombe       | 0                | 0.00%   |
| Imo         | 0                | 0.00%   |
| Jigawa      | 0                | 0.00%   |
| Kaduna      | 6                | 11.11%  |
| Kano        | 3                | 5.56%   |
| Katsina     | 0                | 0.00%   |
| Kebbi       | 6                | 11.11%  |
| Kogi        | 0                | 0.00%   |
| Kwara       | 1                | 1.85%   |
| Lagos       | 0                | 0.00%   |
| Nasarawa    | 1                | 1.85%   |
| Niger       | 1                | 1.85%   |
| Ogun        | 0                | 0.00%   |
| Ondo        | 0                | 0.00%   |
| Osun        | 0                | 0.00%   |
| Oyo         |                  | 3.70%   |
| Plateau     | 4                | 7.41%   |
| Rivers      | 2                | 3.70%   |
| Sokoto      | 2<br>4<br>2<br>5 | 9.26%   |
| Taraba      | 0                | 0.00%   |
| Yobe        | 0                | 0.00%   |
| Zamfara     | 1                | 1.85%   |
| TOTAL       | 54               | 100.00% |

FCT Recorded The Highest % of Road Crashes
Due to Road Violation in 2016