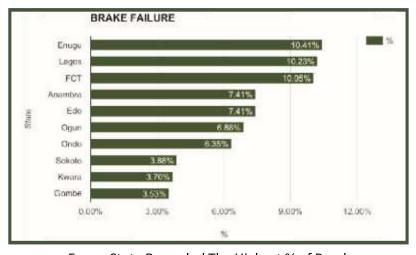

#### Causative Factors Of Road Traffic Crashes Brake Failure

| State       | Brake Failure | %       |
|-------------|---------------|---------|
| Abia        | 4             | 0.71%   |
| Adamawa     | 0             | 0.00%   |
| Akwa Ibom   | 3             | 0.53%   |
| Anambra     | 42            | 7.41%   |
| Bauchi      | 4             | 0.71%   |
| Bayelsa     | 3             | 0.53%   |
| Benue       | 5             | 0.88%   |
| Borno       | 0             | 0.00%   |
| Cross River | 6             | 1.06%   |
| Delta       | 5             | 0.88%   |
| Ebonyi      | 9             | 1.59%   |
| Edo         | 42            | 7.41%   |
| Ekiti       | 8             | 1.41%   |
| Enugu       | 59            | 10.41%  |
| FCT         | 57            | 10.05%  |
| Gombe       | 20            | 3.53%   |
| lmo         | 8             | 1.41%   |
| Jigawa      | 0             | 0.00%   |
| Kaduna      | 4             | 0.71%   |
| Kano        | 16            | 2.82%   |
| Katsina     | 2             | 0.35%   |
| Kebbi       | 0             | 0.00%   |
| Kogi        | 18            | 3.17%   |
| Kwara       | 21            | 3.70%   |
| Lagos       | 58            | 10.23%  |
| Nasarawa    | 7             | 1.23%   |
| Niger       | 10            | 1.76%   |
| Ogun        | 39            | 6.88%   |
| Ondo        | 36            | 6.35%   |
| Osun        | 15            | 2.65%   |
| Оуо         | 19            | 3.35%   |
| Plateau     | 15            | 2.65%   |
| Rivers      | 10            | 1.76%   |
| Sokoto      | 22            | 3.88%   |
| Taraba      | 0             | 0.00%   |
| Yobe        | 0             | 0.00%   |
| Zamfara     | 0             | 0.00%   |
| TOTAL       | 567           | 100.00% |

Enugu State Recorded The Highest % of Road Crashes Due to Brake Failure in 2016