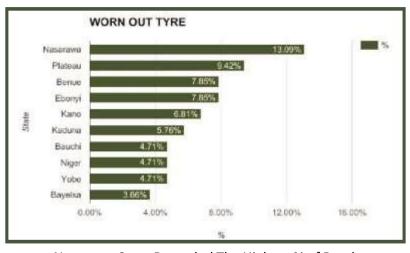

# Causative Factors Of Road Traffic Crashes Worn Out Tyre

| State       | Worn Out Tyre | %       |
|-------------|---------------|---------|
| Abia        | 3             | 1.57%   |
| Adamawa     | 5             | 2.62%   |
| Akwa Ibom   | ő             | 0.00%   |
| Anambra     | 1             | 0.52%   |
| Bauchi      | 9             | 4.71%   |
| Bayelsa     | 7             | 3.66%   |
| Benue       | 15            | 7.85%   |
| Borno       | 4             | 2.09%   |
| Cross River | 1             | 0.52%   |
| Delta       | 2             | 1.05%   |
| Ebonyi      | 15            | 7.85%   |
| Edo         | 2             | 1.05%   |
| Ekiti       | 2             | 1.05%   |
| Enugu       | 3             | 1.57%   |
| FCT         | 5             | 2.62%   |
| Gombe       | 1             | 0.52%   |
| Imo         | 0             | 0.00%   |
| Jigawa      | 1             | 0.52%   |
| Kaduna      | 11            | 5.76%   |
| Kano        | 13            | 6.81%   |
| Katsina     | 7             | 3.66%   |
| Kebbi       | 4             | 2.09%   |
| Kogi        | 1             | 0.52%   |
| Kwara       | 2             | 1.05%   |
| Lagos       | 6             | 3.14%   |
| Nasarawa    | 25            | 13.09%  |
| Niger       | 9             | 4.71%   |
| Ogun        | 0             | 0.00%   |
| Ondo        | 0             | 0.00%   |
| Osun        | 0             | 0.00%   |
| Oyo         | 1             | 0.52%   |
| Plateau     | 18            | 9.42%   |
| Rivers      | 3             | 1.57%   |
| Sokoto      | 1             | 0.52%   |
| Taraba      | 0             | 0.00%   |
| Yobe        | 9             | 4.71%   |
| Zamfara     | 5             | 2.62%   |
| TOTAL       | 191           | 100.00% |

Nasarawa State Recorded The Highest % of Road Crashes Due to Worn Out Tyre in 2016