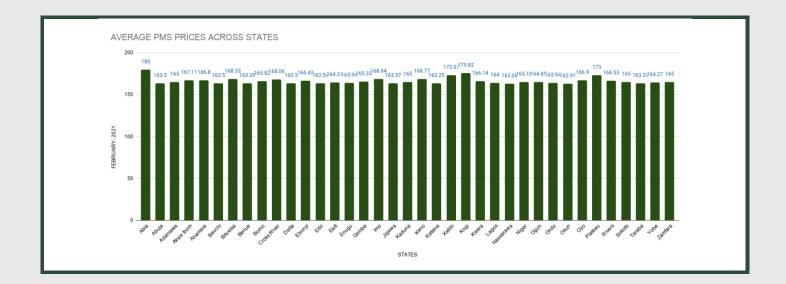

## PREMIUM MOTOR SPIRIT (PETROL) PRICE WATCH - FEBRUARY 2021

**Average PMS Prices Across States** 

| STATES WITH THE HIGHEST AVERAGE<br>PRICES IN FEBRUARY 2021 |        |       |      |           |        | OWEST AVER<br>RUARY 2021 |       |  |
|------------------------------------------------------------|--------|-------|------|-----------|--------|--------------------------|-------|--|
|                                                            | Feb-21 | ΥοΥ%  | MoM% |           | Feb-21 | ΥοΥ%                     | MoM%  |  |
| ABIA                                                       | 180.00 | 22.56 | 3.60 | OSUN      | 162.91 | 12.26                    | 0.17  |  |
| KOGI                                                       | 175.82 | 21.10 | 6.88 | NASSARAWA | 163.08 | 12.40                    | -0.71 |  |
| KEBBI                                                      | 173.07 | 18.76 | 5.76 | KATSINA   | 163.25 | 12.56                    | 0.00  |  |