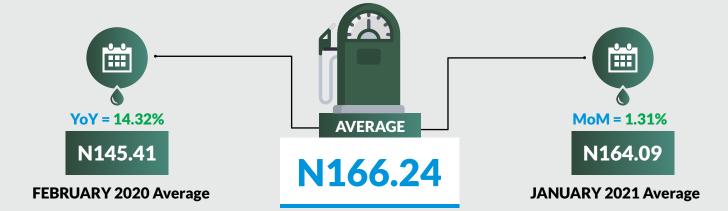

#### **EXECUTIVE SUMMARY**

Average price paid by consumers for premium motor spirit (petrol) increased by 14.32% year-on-year and month-on-month by 1.31% to N166.24 in February 2021 from N164.09 in January 2021.