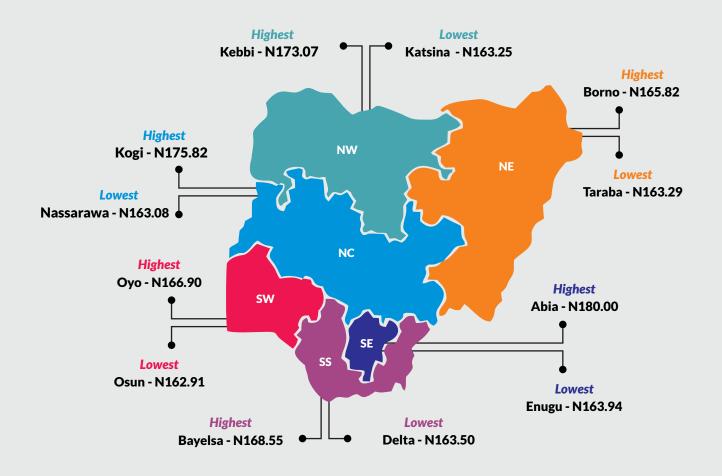

States with the highest average price of premium motor spirit (petrol) were Abia (N180.00), Kogi (N175.82) and Kebbi (N173.07).

States with the lowest average price of premium motor spirit (petrol) were Osun (N162.91), Nassarawa (N163.08) and Katsina (N163.25).

## PREMIUM MOTOR SPIRIT (PETROL) PRICE WATCH - FEBRUARY 2021

**Average PMS Prices Across States** 

| STATES WITH THE HIGHEST AVERAGE<br>PRICES IN FEBRUARY 2021 |        |       |      |           |        | OWEST AVER<br>RUARY 2021 |       |  |
|------------------------------------------------------------|--------|-------|------|-----------|--------|--------------------------|-------|--|
|                                                            | Feb-21 | ΥοΥ%  | MoM% |           | Feb-21 | ΥοΥ%                     | MoM%  |  |
| ABIA                                                       | 180.00 | 22.56 | 3.60 | OSUN      | 162.91 | 12.26                    | 0.17  |  |
| KOGI                                                       | 175.82 | 21.10 | 6.88 | NASSARAWA | 163.08 | 12.40                    | -0.71 |  |
| KEBBI                                                      | 173.07 | 18.76 | 5.76 | KATSINA   | 163.25 | 12.56                    | 0.00  |  |