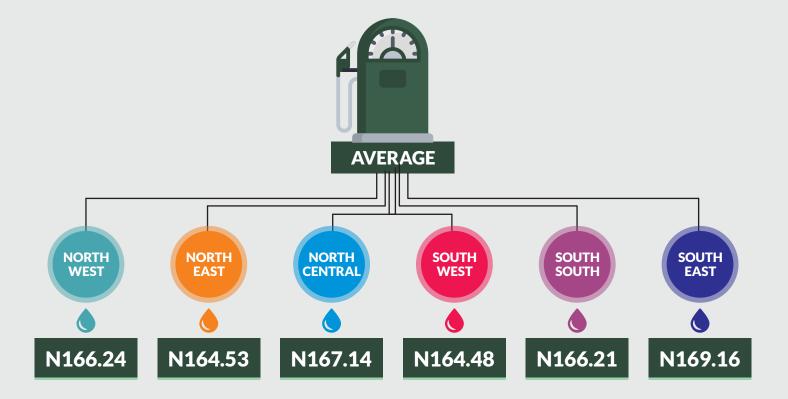

## PREMIUM MOTOR SPIRIT (PETROL) PRICE WATCH - FEBRUARY 2021

**Average PMS Prices Across Zones** 