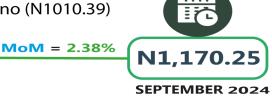

**YoY** = 130.24%

Gombe (N1518.86)

Garri

OCTOBER 2023

N1,198.05

🛕 1KG

OCTOBER 2024