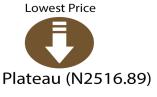

|                                         | A                 | A                 | A                 |      |        |                       |                   |
|-----------------------------------------|-------------------|-------------------|-------------------|------|--------|-----------------------|-------------------|
| Items Label                             | Average of Oct-23 | Sep-24            | of Oct-24         | МоМ  | YoY    | Highest               | Lowest            |
| Agric eggs medium size                  | 1,112.22          | 2,487.04          | 2,671.60          | 7.42 | 140.21 | Bauchi (3450)         | Adamawa (2050)    |
| Agric eggs(medium size price of one)    | 103.93            | 219.64            | 235.67            | 7.30 | 126.75 | Kwara (272.27)        | Adamawa (200)     |
| Beans brown, sold loose                 | 790.01            | 2,738.59          | 2,798.50          | 2.19 | 254.23 | Bauchi (3750)         | Yobe (1749.52)    |
| Beans:white black eye. sold loose       | 770.13            | 2,579.02          | 2,603.32          | 0.94 | 238.04 | Akwa Ibom (3199.58)   | Yobe (1643.62)    |
| Beef Bone in                            | 2,557.80          | 4,750.39          | 4 <b>,</b> 914.62 | 3.46 | 92.14  | Niger (6238.23)       | Anambra (3635.33) |
| Beef, boneless                          | 2,948.03          | 5,633.60          | 5,858.58          | 3.99 | 98.73  | Enugu (6742.04)       | Yobe (4769.19)    |
| Bread sliced 500g                       | 760.82            | 1,528.19          | 1,550.24          | 1.44 | 103.76 | Rivers (1867.14)      | Yobe (960.07)     |
| Bread unsliced 500g                     | 736.68            | 1,430.57          | 1,454.44          | 1.67 | 97.43  | Rivers (1792.86)      | Borno (911.35)    |
| Broken Rice (Ofada)                     | 811.83            | 2,359.47          | 2,428.65          | 2.93 | 199.16 | Osun (3400)           | Adamawa (1425)    |
| Catfish (obokun) fresh                  | 2,013.31          | 4,060.29          | 4 <b>,</b> 148.74 | 2.18 | 106.07 | Bayelsa (5788.49)     | Adamawa (2950)    |
| Catfish : dried                         | 3,045.57          | 5,381.17          | 5,571.44          | 3.54 | 82.94  | lmo (11909.96)        | Zamfara (3641.08) |
| Catfish Smoked                          | 2,420.00          | 4,195.26          | 4,239.99          | 1.07 | 75.21  | Yobe (6214.82)        | Zamfara (3025)    |
| Chicken Feet                            | 1,470.99          | 3,243.77          | 3,267.62          | 0.74 |        | Niger (5707.25)       | Taraba (1175)     |
| Chicken Wings                           | 1,772.63          | 4,062.96          | 4,193.97          | 3.22 | 136.60 | Ondo (6000)           | Adamawa (2100)    |
| Dried Fish Sardine                      | 2,469.73          | 4,565.93          | 4,641.95          | 1.66 |        | Nasarawa (7473.02)    | Niger (2896.77)   |
| Evaporated tinned milk carnation 170g   | 457.26            | 818.74            | 843.21            | 2.99 | 84.41  | Gombe (1525)          | Kogi (625.52)     |
| Evaporated tinned milk(peak), 170g      | 511.77            | 935.49            | 955.73            | 2.16 | 86.75  | Gombe (1400)          | Abuja (662.22)    |
| Frozen chicken                          | 3,394.09          | 5,759.80          | 5,971.98          | 3.68 | 75.95  | Gombe (7824.5)        | Ondo (4800)       |
| Gari white, sold loose                  | 520.35            | 1,170.25          | 1,198.05          | 2.38 |        |                       | Kano (1010.39)    |
| Gari yellow, sold loose                 | 540.87            | 1,238.15          | 1,266.31          | 2.27 |        |                       | Rivers (1052.25)  |
| Groundnut oil: 1 bottle, specify bottle | 1,604.23          | 2,835.49          | 2,928.92          | 3.29 |        |                       | Adamawa (2025)    |
| Iced Sardine                            | 1,998.20          | 3,642.94          | 3,706.89          | 1.76 |        |                       | Niger (2558.83)   |
| Irish potato                            | 829.14            | 1,662.81          | 1,733.48          | 4.25 |        | Kogi (2772.76)        | Yobe (891.23)     |
| Mackerel : frozen                       | 2,034.95          | 4,046.99          | 4,136.14          | 2.20 |        | •                     | Abuja (2706.89)   |
| Maize grain white sold loose            | 548.96            | 1,065.14          | 1,080.44          | 1.44 |        | Kwara (1443.34)       | Yobe (704.91)     |
| Maize grain yellow sold loose           | 538.85            | 1,065.33          | 1,080.91          | 1.46 |        |                       | Yobe (710.27)     |
| Mudfish (aro) fresh                     | 1,860.80          | 3,994.40          | 4,054.32          | 1.50 |        |                       | Benue (2628.02)   |
| Mudfish : dried                         | 2,763.21          | 5,024.88          | 5,139.91          | 2.29 |        |                       | Plateau (2967.64) |
| Onion bulb                              | 592.80            | 1,207.27          | 1,251.52          | 3.67 | 111.12 | Cross River (1894.58) |                   |
| Palm oil: 1 bottle, specify bottle      | 1,322.55          | 2,070.62          | 2,146.99          | 3.69 | 62.34  |                       | Niger (1164.01)   |
| Plantain(ripe)                          | 627.50            | 1,500.43          | 1,507.21          | 0.45 | 140.19 | Edo (2245.33)         | Taraba (600)      |
|                                         |                   |                   |                   |      |        | Akwa Ibom             |                   |
| Plantain(unripe)                        | 610.34            | 1,511.09          | 1,539.66          | 1.89 | 152.26 | (2220.14)             | Borno (822.01)    |
| Rice agric sold loose                   | 847.08            | 1,965.64          | 2,023.68          | 2.95 | 138.90 | Nasarawa (3120.49)    | Benue (1354.87)   |
| Rice local sold loose                   | 819.42            | 1,914.77          | 1,944.64          | 1.56 | 137.32 | Kogi (2693.41)        | Benue (1267.25)   |
| Rice Medium Grained                     | 897.49            | 1,998.39          | 2,068.20          | 3.49 | 130.44 | Kogi (2842.19)        | Benue (1628.61)   |
| Rice,imported high quality sold loose   | 1,016.12          | 2,403.86          | 2,471.28          | 2.80 | 143.21 | Kogi (3187.35)        | Niger (2017.04)   |
| Sweet potato                            | 403.02            | 870.15            | 898.53            | 3.26 | 122.95 | Cross River (1968.86) | Adamawa (425)     |
| Tilapia fish (epiya) fresh              | 1,701.30          | 3 <b>,</b> 850.97 | 3,944.39          | 2.43 | 131.85 | Ebonyi (6249.57)      | Taraba (2100)     |
| Titus:frozen                            | 2 <b>,</b> 172.99 | 4,416.93          | 4,509.38          | 2.09 | 107.52 | Zamfara (5526.25)     | Taraba (3150)     |
| Tomato                                  | 675.91            | 1,430.87          | 1,465.99          | 2.45 | 116.89 | Enugu (2319.26)       | Borno (553.91)    |
|                                         |                   |                   |                   |      |        |                       | Adamawa           |
| Vegetable oil:1 bottle,specify bottle   | 1,489.74          | 2,607.67          | 2,719.16          | 4.28 | 82.53  | Ekiti (3900)          | (2216.67)         |
| Wheat flour: prepacked (golden penny    |                   |                   |                   |      |        |                       |                   |
| 2kg)                                    | 1,727.28          | 3 <b>,</b> 570.75 | 3 <b>,</b> 747.87 | 4.96 |        |                       | Plateau (2516.89) |
| Yam tuber                               | 687.68            | 1 <b>,</b> 668.49 | 1,705.58          | 2.22 | 148.02 | Kwara (4011.57)       | Adamawa (775)     |