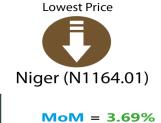

|                                         | A                 | A                 | A                 |      |        |                       |                   |
|-----------------------------------------|-------------------|-------------------|-------------------|------|--------|-----------------------|-------------------|
| Items Label                             | Average of Oct-23 | Sep-24            | of Oct-24         | МоМ  | YoY    | Highest               | Lowest            |
| Agric eggs medium size                  | 1,112.22          | 2,487.04          | 2,671.60          | 7.42 | 140.21 | Bauchi (3450)         | Adamawa (2050)    |
| Agric eggs(medium size price of one)    | 103.93            | 219.64            | 235.67            | 7.30 | 126.75 | Kwara (272.27)        | Adamawa (200)     |
| Beans brown, sold loose                 | 790.01            | 2,738.59          | 2,798.50          | 2.19 | 254.23 | Bauchi (3750)         | Yobe (1749.52)    |
| Beans:white black eye. sold loose       | 770.13            | 2,579.02          | 2,603.32          | 0.94 | 238.04 | Akwa Ibom (3199.58)   | Yobe (1643.62)    |
| Beef Bone in                            | 2,557.80          | 4,750.39          | 4 <b>,</b> 914.62 | 3.46 | 92.14  | Niger (6238.23)       | Anambra (3635.33) |
| Beef, boneless                          | 2,948.03          | 5,633.60          | 5,858.58          | 3.99 | 98.73  | Enugu (6742.04)       | Yobe (4769.19)    |
| Bread sliced 500g                       | 760.82            | 1,528.19          | 1,550.24          | 1.44 | 103.76 | Rivers (1867.14)      | Yobe (960.07)     |
| Bread unsliced 500g                     | 736.68            | 1,430.57          | 1,454.44          | 1.67 | 97.43  | Rivers (1792.86)      | Borno (911.35)    |
| Broken Rice (Ofada)                     | 811.83            | 2,359.47          | 2,428.65          | 2.93 | 199.16 | Osun (3400)           | Adamawa (1425)    |
| Catfish (obokun) fresh                  | 2,013.31          | 4,060.29          | 4 <b>,</b> 148.74 | 2.18 | 106.07 | Bayelsa (5788.49)     | Adamawa (2950)    |
| Catfish : dried                         | 3,045.57          | 5,381.17          | 5,571.44          | 3.54 | 82.94  | lmo (11909.96)        | Zamfara (3641.08) |
| Catfish Smoked                          | 2,420.00          | 4,195.26          | 4,239.99          | 1.07 | 75.21  | Yobe (6214.82)        | Zamfara (3025)    |
| Chicken Feet                            | 1,470.99          | 3,243.77          | 3,267.62          | 0.74 |        | Niger (5707.25)       | Taraba (1175)     |
| Chicken Wings                           | 1,772.63          | 4,062.96          | 4,193.97          | 3.22 | 136.60 | Ondo (6000)           | Adamawa (2100)    |
| Dried Fish Sardine                      | 2,469.73          | 4,565.93          | 4,641.95          | 1.66 |        | Nasarawa (7473.02)    | Niger (2896.77)   |
| Evaporated tinned milk carnation 170g   | 457.26            | 818.74            | 843.21            | 2.99 | 84.41  | Gombe (1525)          | Kogi (625.52)     |
| Evaporated tinned milk(peak), 170g      | 511.77            | 935.49            | 955.73            | 2.16 | 86.75  | Gombe (1400)          | Abuja (662.22)    |
| Frozen chicken                          | 3,394.09          | 5,759.80          | 5,971.98          | 3.68 | 75.95  | Gombe (7824.5)        | Ondo (4800)       |
| Gari white, sold loose                  | 520.35            | 1,170.25          | 1,198.05          | 2.38 |        |                       | Kano (1010.39)    |
| Gari yellow, sold loose                 | 540.87            | 1,238.15          | 1,266.31          | 2.27 |        |                       | Rivers (1052.25)  |
| Groundnut oil: 1 bottle, specify bottle | 1,604.23          | 2,835.49          | 2,928.92          | 3.29 |        |                       | Adamawa (2025)    |
| Iced Sardine                            | 1,998.20          | 3,642.94          | 3,706.89          | 1.76 |        |                       | Niger (2558.83)   |
| Irish potato                            | 829.14            | 1,662.81          | 1,733.48          | 4.25 |        | Kogi (2772.76)        | Yobe (891.23)     |
| Mackerel : frozen                       | 2,034.95          | 4,046.99          | 4,136.14          | 2.20 |        | •                     | Abuja (2706.89)   |
| Maize grain white sold loose            | 548.96            | 1,065.14          | 1,080.44          | 1.44 |        | Kwara (1443.34)       | Yobe (704.91)     |
| Maize grain yellow sold loose           | 538.85            | 1,065.33          | 1,080.91          | 1.46 |        |                       | Yobe (710.27)     |
| Mudfish (aro) fresh                     | 1,860.80          | 3,994.40          | 4,054.32          | 1.50 |        |                       | Benue (2628.02)   |
| Mudfish : dried                         | 2,763.21          | 5,024.88          | 5,139.91          | 2.29 |        |                       | Plateau (2967.64) |
| Onion bulb                              | 592.80            | 1,207.27          | 1,251.52          | 3.67 | 111.12 | Cross River (1894.58) |                   |
| Palm oil: 1 bottle, specify bottle      | 1,322.55          | 2,070.62          | 2,146.99          | 3.69 | 62.34  |                       | Niger (1164.01)   |
| Plantain(ripe)                          | 627.50            | 1,500.43          | 1,507.21          | 0.45 | 140.19 | Edo (2245.33)         | Taraba (600)      |
|                                         |                   |                   |                   |      |        | Akwa Ibom             |                   |
| Plantain(unripe)                        | 610.34            | 1,511.09          | 1,539.66          | 1.89 | 152.26 | (2220.14)             | Borno (822.01)    |
| Rice agric sold loose                   | 847.08            | 1,965.64          | 2,023.68          | 2.95 | 138.90 | Nasarawa (3120.49)    | Benue (1354.87)   |
| Rice local sold loose                   | 819.42            | 1,914.77          | 1,944.64          | 1.56 | 137.32 | Kogi (2693.41)        | Benue (1267.25)   |
| Rice Medium Grained                     | 897.49            | 1,998.39          | 2,068.20          | 3.49 | 130.44 | Kogi (2842.19)        | Benue (1628.61)   |
| Rice,imported high quality sold loose   | 1,016.12          | 2,403.86          | 2,471.28          | 2.80 | 143.21 | Kogi (3187.35)        | Niger (2017.04)   |
| Sweet potato                            | 403.02            | 870.15            | 898.53            | 3.26 | 122.95 | Cross River (1968.86) | Adamawa (425)     |
| Tilapia fish (epiya) fresh              | 1,701.30          | 3 <b>,</b> 850.97 | 3,944.39          | 2.43 | 131.85 | Ebonyi (6249.57)      | Taraba (2100)     |
| Titus:frozen                            | 2 <b>,</b> 172.99 | 4,416.93          | 4,509.38          | 2.09 | 107.52 | Zamfara (5526.25)     | Taraba (3150)     |
| Tomato                                  | 675.91            | 1,430.87          | 1,465.99          | 2.45 | 116.89 | Enugu (2319.26)       | Borno (553.91)    |
|                                         |                   |                   |                   |      |        |                       | Adamawa           |
| Vegetable oil:1 bottle,specify bottle   | 1,489.74          | 2,607.67          | 2,719.16          | 4.28 | 82.53  | Ekiti (3900)          | (2216.67)         |
| Wheat flour: prepacked (golden penny    |                   |                   |                   |      |        |                       |                   |
| 2kg)                                    | 1,727.28          | 3 <b>,</b> 570.75 | 3 <b>,</b> 747.87 | 4.96 |        |                       | Plateau (2516.89) |
| Yam tuber                               | 687.68            | 1 <b>,</b> 668.49 | 1,705.58          | 2.22 | 148.02 | Kwara (4011.57)       | Adamawa (775)     |