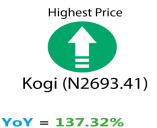

Furthermore, the average price of 1kg Local rice sold loose went up by 137.32% on a year-on-year basis from N819.42 in October 2023 to N1,944.64 in October 2024, while there was an increase of 1.56% on a month-on-month basis. Also, the average price of 1kg of beef boneless increased by 98.73% on a year-on-year basis from N2,948.03 in October 2023 to N5,858.58 in October 2024. On a month-on-month basis, it increased by 3.99% from N5,633.60 in September 2024.

|                                         | A                 | A                 | A                 |      |        |                       |                   |
|-----------------------------------------|-------------------|-------------------|-------------------|------|--------|-----------------------|-------------------|
| Items Label                             | Average of Oct-23 | Sep-24            | of Oct-24         | МоМ  | YoY    | Highest               | Lowest            |
| Agric eggs medium size                  | 1,112.22          | 2,487.04          | 2,671.60          | 7.42 | 140.21 | Bauchi (3450)         | Adamawa (2050)    |
| Agric eggs(medium size price of one)    | 103.93            | 219.64            | 235.67            | 7.30 | 126.75 | Kwara (272.27)        | Adamawa (200)     |
| Beans brown, sold loose                 | 790.01            | 2,738.59          | 2,798.50          | 2.19 | 254.23 | Bauchi (3750)         | Yobe (1749.52)    |
| Beans:white black eye. sold loose       | 770.13            | 2,579.02          | 2,603.32          | 0.94 | 238.04 | Akwa Ibom (3199.58)   | Yobe (1643.62)    |
| Beef Bone in                            | 2,557.80          | 4,750.39          | 4 <b>,</b> 914.62 | 3.46 | 92.14  | Niger (6238.23)       | Anambra (3635.33) |
| Beef, boneless                          | 2,948.03          | 5,633.60          | 5,858.58          | 3.99 | 98.73  | Enugu (6742.04)       | Yobe (4769.19)    |
| Bread sliced 500g                       | 760.82            | 1,528.19          | 1,550.24          | 1.44 | 103.76 | Rivers (1867.14)      | Yobe (960.07)     |
| Bread unsliced 500g                     | 736.68            | 1,430.57          | 1,454.44          | 1.67 | 97.43  | Rivers (1792.86)      | Borno (911.35)    |
| Broken Rice (Ofada)                     | 811.83            | 2,359.47          | 2,428.65          | 2.93 | 199.16 | Osun (3400)           | Adamawa (1425)    |
| Catfish (obokun) fresh                  | 2,013.31          | 4,060.29          | 4 <b>,</b> 148.74 | 2.18 | 106.07 | Bayelsa (5788.49)     | Adamawa (2950)    |
| Catfish : dried                         | 3,045.57          | 5,381.17          | 5,571.44          | 3.54 | 82.94  | lmo (11909.96)        | Zamfara (3641.08) |
| Catfish Smoked                          | 2,420.00          | 4,195.26          | 4,239.99          | 1.07 | 75.21  | Yobe (6214.82)        | Zamfara (3025)    |
| Chicken Feet                            | 1,470.99          | 3,243.77          | 3,267.62          | 0.74 |        | Niger (5707.25)       | Taraba (1175)     |
| Chicken Wings                           | 1,772.63          | 4,062.96          | 4,193.97          | 3.22 | 136.60 | Ondo (6000)           | Adamawa (2100)    |
| Dried Fish Sardine                      | 2,469.73          | 4,565.93          | 4,641.95          | 1.66 |        | Nasarawa (7473.02)    | Niger (2896.77)   |
| Evaporated tinned milk carnation 170g   | 457.26            | 818.74            | 843.21            | 2.99 | 84.41  | Gombe (1525)          | Kogi (625.52)     |
| Evaporated tinned milk(peak), 170g      | 511.77            | 935.49            | 955.73            | 2.16 | 86.75  | Gombe (1400)          | Abuja (662.22)    |
| Frozen chicken                          | 3,394.09          | 5,759.80          | 5,971.98          | 3.68 | 75.95  | Gombe (7824.5)        | Ondo (4800)       |
| Gari white, sold loose                  | 520.35            | 1,170.25          | 1,198.05          | 2.38 |        |                       | Kano (1010.39)    |
| Gari yellow, sold loose                 | 540.87            | 1,238.15          | 1,266.31          | 2.27 |        |                       | Rivers (1052.25)  |
| Groundnut oil: 1 bottle, specify bottle | 1,604.23          | 2,835.49          | 2,928.92          | 3.29 |        |                       | Adamawa (2025)    |
| Iced Sardine                            | 1,998.20          | 3,642.94          | 3,706.89          | 1.76 |        |                       | Niger (2558.83)   |
| Irish potato                            | 829.14            | 1,662.81          | 1,733.48          | 4.25 |        | Kogi (2772.76)        | Yobe (891.23)     |
| Mackerel : frozen                       | 2,034.95          | 4,046.99          | 4,136.14          | 2.20 |        | •                     | Abuja (2706.89)   |
| Maize grain white sold loose            | 548.96            | 1,065.14          | 1,080.44          | 1.44 |        | Kwara (1443.34)       | Yobe (704.91)     |
| Maize grain yellow sold loose           | 538.85            | 1,065.33          | 1,080.91          | 1.46 |        |                       | Yobe (710.27)     |
| Mudfish (aro) fresh                     | 1,860.80          | 3,994.40          | 4,054.32          | 1.50 |        |                       | Benue (2628.02)   |
| Mudfish : dried                         | 2,763.21          | 5,024.88          | 5,139.91          | 2.29 |        |                       | Plateau (2967.64) |
| Onion bulb                              | 592.80            | 1,207.27          | 1,251.52          | 3.67 | 111.12 | Cross River (1894.58) |                   |
| Palm oil: 1 bottle, specify bottle      | 1,322.55          | 2,070.62          | 2,146.99          | 3.69 | 62.34  |                       | Niger (1164.01)   |
| Plantain(ripe)                          | 627.50            | 1,500.43          | 1,507.21          | 0.45 | 140.19 | Edo (2245.33)         | Taraba (600)      |
|                                         |                   |                   |                   |      |        | Akwa Ibom             |                   |
| Plantain(unripe)                        | 610.34            | 1,511.09          | 1,539.66          | 1.89 | 152.26 | (2220.14)             | Borno (822.01)    |
| Rice agric sold loose                   | 847.08            | 1,965.64          | 2,023.68          | 2.95 | 138.90 | Nasarawa (3120.49)    | Benue (1354.87)   |
| Rice local sold loose                   | 819.42            | 1,914.77          | 1,944.64          | 1.56 | 137.32 | Kogi (2693.41)        | Benue (1267.25)   |
| Rice Medium Grained                     | 897.49            | 1,998.39          | 2,068.20          | 3.49 | 130.44 | Kogi (2842.19)        | Benue (1628.61)   |
| Rice,imported high quality sold loose   | 1,016.12          | 2,403.86          | 2,471.28          | 2.80 | 143.21 | Kogi (3187.35)        | Niger (2017.04)   |
| Sweet potato                            | 403.02            | 870.15            | 898.53            | 3.26 | 122.95 | Cross River (1968.86) | Adamawa (425)     |
| Tilapia fish (epiya) fresh              | 1,701.30          | 3 <b>,</b> 850.97 | 3,944.39          | 2.43 | 131.85 | Ebonyi (6249.57)      | Taraba (2100)     |
| Titus:frozen                            | 2 <b>,</b> 172.99 | 4,416.93          | 4,509.38          | 2.09 | 107.52 | Zamfara (5526.25)     | Taraba (3150)     |
| Tomato                                  | 675.91            | 1,430.87          | 1,465.99          | 2.45 | 116.89 | Enugu (2319.26)       | Borno (553.91)    |
|                                         |                   |                   |                   |      |        |                       | Adamawa           |
| Vegetable oil:1 bottle,specify bottle   | 1,489.74          | 2,607.67          | 2,719.16          | 4.28 | 82.53  | Ekiti (3900)          | (2216.67)         |
| Wheat flour: prepacked (golden penny    |                   |                   |                   |      |        |                       |                   |
| 2kg)                                    | 1,727.28          | 3 <b>,</b> 570.75 | 3 <b>,</b> 747.87 | 4.96 |        |                       | Plateau (2516.89) |
| Yam tuber                               | 687.68            | 1 <b>,</b> 668.49 | 1,705.58          | 2.22 | 148.02 | Kwara (4011.57)       | Adamawa (775)     |