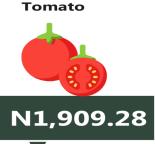

#### -National

**Tomato** 

# **APPENDIX**

| Item Labels                               | NORTH CEN-<br>TRAL | NORTH EAST | NORTH<br>WEST | SOUTH<br>EAST | SOUTH<br>SOUTH | SOUTH WEST |
|-------------------------------------------|--------------------|------------|---------------|---------------|----------------|------------|
| Agric eggs medium size                    | 2,915.58           | 2,539.10   | 2,523.05      | 2,879.24      | 2,718.39       | 2,472.94   |
| Agric eggs(medium size price of one)      | 252.13             | 217.11     | 215.23        | 244.15        | 250.75         | 236.75     |
| Beans brown, sold loose                   | 2,990.02           | 2,294.29   | 2,435.99      | 2,950.50      | 3,274.39       | 2,899.61   |
| Beans:white black eye. sold loose         | 2,967.63           | 2,045.69   | 2,110.72      | 2,937.29      | 3,149.81       | 2,485.81   |
| Beef Bone in                              | 5,380.83           | 4,151.23   | 4,344.17      | 3,877.21      | 6,078.81       | 5,499.95   |
| Beef, boneless                            | 6,031.31           | 5,108.93   | 5,309.85      | 6,471.38      | 6,149.40       | 6,245.40   |
| Bread sliced 500g                         | 1,485.38           | 1,360.85   | 1,533.01      | 1,665.56      | 1,829.25       | 1,460.32   |
| Bread unsliced 500g                       | 1,509.41           | 1,242.97   | 1,498.72      | 1,383.59      | 1,764.31       | 1,299.27   |
| Broken Rice (Ofada)                       | 2,291.07           | 2,007.32   | 1,855.09      | 2,447.12      | 2,959.28       | 3,133.60   |
| Catfish (obokun) fresh                    | 3,522.78           | 3,409.08   | 3,486.72      | 4,627.70      | 5,499.45       | 4,641.20   |
| Catfish : dried                           | 4,796.03           | 5,109.22   | 3,838.07      | 10,345.70     | 5,290.16       | 5,263.31   |
| Catfish Smoked                            | 3,871.11           | 4,910.41   | 3,245.71      | 4,761.31      | 4,919.63       | 4,045.83   |
| Chicken Feet                              | 3,568.45           | 1,753.05   | 3,197.57      | 3,005.01      | 3,874.11       | 4,125.32   |
| Chicken Wings                             | 4,644.86           | 3,454.76   | 3,135.10      | 3,924.42      | 4,783.24       | 5,277.83   |
| Dried Fish Sardine                        | 4,300.21           | 4,909.34   | 3,869.67      | 6,673.61      | 4,131.46       | 4,491.67   |
| Evaporated tinned milk carnation 170g     | 768.59             | 1,066.05   | 766.88        | 751.52        | 936.11         | 780.00     |
| Evaporated tinned milk(peak), 170g        | 841.71             | 1,119.25   | 855.37        | 984.38        | 1,130.71       | 843.45     |
| Frozen chicken                            | 5,869.51           | 6,119.38   | 5,656.07      | 7,438.13      | 5,213.06       | 5,849.79   |
| Gari white, sold loose                    | 1,198.01           | 1,234.20   | 1,176.98      | 1,223.03      | 1,199.78       | 1,163.95   |
| Gari yellow, sold loose                   | 1,235.87           | 1,263.49   | 1,195.48      | 1,404.22      | 1,210.56       | 1,328.13   |
| Groundnut oil: 1 bottle, specify bottle   | 2,532.74           | 2,538.24   | 2,796.84      | 3,115.37      | 3,045.49       | 3,663.94   |
| Iced Sardine                              | 3,267.71           | 4,235.53   | 2,940.29      | 4,118.75      | 4,210.86       | 3,737.83   |
| Irish potato                              | 2,143.58           | 1,108.80   | 1,265.56      | 1,578.30      | 1,939.63       | 2,348.77   |
| Mackerel : frozen                         | 3,382.93           | 4,232.72   | 3,214.72      | 5,297.49      | 4,866.47       | 4,295.19   |
| Maize grain white sold loose              | 1,115.12           | 880.42     | 880.29        | 1,334.60      | 1,185.47       | 1,156.69   |
| Maize grain yellow sold loose             | 1,114.02           | 858.74     | 854.06        | 1,301.41      | 1,238.21       | 1,188.09   |
| Mudfish (aro) fresh                       | 3,383.26           | 3,668.14   | 3,241.84      | 4,127.85      | 5,144.76       | 5,019.60   |
| Mudfish: dried                            | 3,790.50           | 5,455.12   | 3,359.94      | 9,269.95      | 4,646.04       | 5,527.83   |
| Onion bulb                                | 1,315.98           | 804.96     | 909.81        | 1,260.35      | 1,755.57       | 1,510.16   |
| Palm oil: 1 bottle, specify bottle        | 1,901.48           | 1,811.53   | 2,397.43      | 2,342.22      | 1,932.61       | 2,528.37   |
| Plantain(ripe)                            | 1,204.14           | 876.75     | 1,361.55      | 1,623.60      | 2,092.84       | 1,978.54   |
| Plantain(unripe)                          | 1,196.44           | 892.72     | 1,355.07      | 1,529.43      | 2,177.94       | 2,172.59   |
| Rice agric sold loose                     | 1,973.28           | 2,136.47   | 1,791.20      | 2,209.93      | 2,065.56       | 2,043.87   |
| Rice local sold loose                     | 1,902.82           | 1,930.70   | 1,763.62      | 2,146.08      | 1,984.30       | 2,011.05   |
| Rice Medium Grained                       | 2,070.82           | 2,036.16   | 1,918.59      | 2,272.98      | 2,013.09       | 2,156.17   |
| Rice, imported high quality sold loose    | 2,577.94           | 2,322.47   | 2,262.73      | 2,837.19      | 2,422.10       | 2,483.25   |
| Sweet potato                              | 1,059.97           | 620.09     | 534.77        | 650.10        | 1,637.74       | 880.83     |
| Tilapia fish (epiya) fresh                | 3,292.18           | 2,753.83   | 3,275.08      | 5,557.90      | 4,763.97       | 4,512.58   |
| Titus:frozen                              | 3,762.92           | 4,055.91   | 5,289.56      | 5,175.90      | 4,608.92       | 4,268.57   |
| Tomato                                    | 1,909.28           | 869.56     | 713.98        | 2,069.85      | 1,667.76       | 1,717.58   |
| Vegetable oil:1 bottle,specify bottle     | 2,547.35           | 2,433.61   | 2,472.32      | 2,786.76      | 2,517.01       | 3,638.98   |
| Wheat flour: prepacked (golden penny 2kg) | 3,815.93           | 3,239.04   | 4,141.75      | 4,104.51      | 3,882.92       | 3,285.50   |
| Yam tuber                                 | 2,320.77           | 1,102.99   | 1,363.81      | 1,545.92      | 1,852.36       | 1,975.45   |