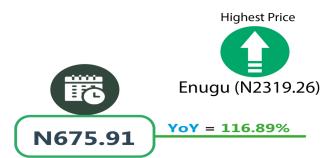

|                                         | A                 | A                 | A                 |      |        |                       |                   |
|-----------------------------------------|-------------------|-------------------|-------------------|------|--------|-----------------------|-------------------|
| Items Label                             | Average of Oct-23 | Sep-24            | of Oct-24         | МоМ  | YoY    | Highest               | Lowest            |
| Agric eggs medium size                  | 1,112.22          | 2,487.04          | 2,671.60          | 7.42 | 140.21 | Bauchi (3450)         | Adamawa (2050)    |
| Agric eggs(medium size price of one)    | 103.93            | 219.64            | 235.67            | 7.30 | 126.75 | Kwara (272.27)        | Adamawa (200)     |
| Beans brown, sold loose                 | 790.01            | 2,738.59          | 2,798.50          | 2.19 | 254.23 | Bauchi (3750)         | Yobe (1749.52)    |
| Beans:white black eye. sold loose       | 770.13            | 2,579.02          | 2,603.32          | 0.94 | 238.04 | Akwa Ibom (3199.58)   | Yobe (1643.62)    |
| Beef Bone in                            | 2,557.80          | 4,750.39          | 4 <b>,</b> 914.62 | 3.46 | 92.14  | Niger (6238.23)       | Anambra (3635.33) |
| Beef, boneless                          | 2,948.03          | 5,633.60          | 5,858.58          | 3.99 | 98.73  | Enugu (6742.04)       | Yobe (4769.19)    |
| Bread sliced 500g                       | 760.82            | 1,528.19          | 1,550.24          | 1.44 | 103.76 | Rivers (1867.14)      | Yobe (960.07)     |
| Bread unsliced 500g                     | 736.68            | 1,430.57          | 1,454.44          | 1.67 | 97.43  | Rivers (1792.86)      | Borno (911.35)    |
| Broken Rice (Ofada)                     | 811.83            | 2,359.47          | 2,428.65          | 2.93 | 199.16 | Osun (3400)           | Adamawa (1425)    |
| Catfish (obokun) fresh                  | 2,013.31          | 4,060.29          | 4 <b>,</b> 148.74 | 2.18 | 106.07 | Bayelsa (5788.49)     | Adamawa (2950)    |
| Catfish : dried                         | 3,045.57          | 5,381.17          | 5,571.44          | 3.54 | 82.94  | lmo (11909.96)        | Zamfara (3641.08) |
| Catfish Smoked                          | 2,420.00          | 4,195.26          | 4,239.99          | 1.07 | 75.21  | Yobe (6214.82)        | Zamfara (3025)    |
| Chicken Feet                            | 1,470.99          | 3,243.77          | 3,267.62          | 0.74 |        | Niger (5707.25)       | Taraba (1175)     |
| Chicken Wings                           | 1,772.63          | 4,062.96          | 4,193.97          | 3.22 | 136.60 | Ondo (6000)           | Adamawa (2100)    |
| Dried Fish Sardine                      | 2,469.73          | 4,565.93          | 4,641.95          | 1.66 |        | Nasarawa (7473.02)    | Niger (2896.77)   |
| Evaporated tinned milk carnation 170g   | 457.26            | 818.74            | 843.21            | 2.99 | 84.41  | Gombe (1525)          | Kogi (625.52)     |
| Evaporated tinned milk(peak), 170g      | 511.77            | 935.49            | 955.73            | 2.16 | 86.75  | Gombe (1400)          | Abuja (662.22)    |
| Frozen chicken                          | 3,394.09          | 5,759.80          | 5,971.98          | 3.68 | 75.95  | Gombe (7824.5)        | Ondo (4800)       |
| Gari white, sold loose                  | 520.35            | 1,170.25          | 1,198.05          | 2.38 |        |                       | Kano (1010.39)    |
| Gari yellow, sold loose                 | 540.87            | 1,238.15          | 1,266.31          | 2.27 |        |                       | Rivers (1052.25)  |
| Groundnut oil: 1 bottle, specify bottle | 1,604.23          | 2,835.49          | 2,928.92          | 3.29 |        |                       | Adamawa (2025)    |
| Iced Sardine                            | 1,998.20          | 3,642.94          | 3,706.89          | 1.76 |        |                       | Niger (2558.83)   |
| Irish potato                            | 829.14            | 1,662.81          | 1,733.48          | 4.25 |        | Kogi (2772.76)        | Yobe (891.23)     |
| Mackerel : frozen                       | 2,034.95          | 4,046.99          | 4,136.14          | 2.20 |        | •                     | Abuja (2706.89)   |
| Maize grain white sold loose            | 548.96            | 1,065.14          | 1,080.44          | 1.44 |        | Kwara (1443.34)       | Yobe (704.91)     |
| Maize grain yellow sold loose           | 538.85            | 1,065.33          | 1,080.91          | 1.46 |        |                       | Yobe (710.27)     |
| Mudfish (aro) fresh                     | 1,860.80          | 3,994.40          | 4,054.32          | 1.50 |        |                       | Benue (2628.02)   |
| Mudfish : dried                         | 2,763.21          | 5,024.88          | 5,139.91          | 2.29 |        |                       | Plateau (2967.64) |
| Onion bulb                              | 592.80            | 1,207.27          | 1,251.52          | 3.67 | 111.12 | Cross River (1894.58) |                   |
| Palm oil: 1 bottle, specify bottle      | 1,322.55          | 2,070.62          | 2,146.99          | 3.69 | 62.34  |                       | Niger (1164.01)   |
| Plantain(ripe)                          | 627.50            | 1,500.43          | 1,507.21          | 0.45 | 140.19 | Edo (2245.33)         | Taraba (600)      |
|                                         |                   |                   |                   |      |        | Akwa Ibom             |                   |
| Plantain(unripe)                        | 610.34            | 1,511.09          | 1,539.66          | 1.89 | 152.26 | (2220.14)             | Borno (822.01)    |
| Rice agric sold loose                   | 847.08            | 1,965.64          | 2,023.68          | 2.95 | 138.90 | Nasarawa (3120.49)    | Benue (1354.87)   |
| Rice local sold loose                   | 819.42            | 1,914.77          | 1,944.64          | 1.56 | 137.32 | Kogi (2693.41)        | Benue (1267.25)   |
| Rice Medium Grained                     | 897.49            | 1,998.39          | 2,068.20          | 3.49 | 130.44 | Kogi (2842.19)        | Benue (1628.61)   |
| Rice,imported high quality sold loose   | 1,016.12          | 2,403.86          | 2,471.28          | 2.80 | 143.21 | Kogi (3187.35)        | Niger (2017.04)   |
| Sweet potato                            | 403.02            | 870.15            | 898.53            | 3.26 | 122.95 | Cross River (1968.86) | Adamawa (425)     |
| Tilapia fish (epiya) fresh              | 1,701.30          | 3 <b>,</b> 850.97 | 3,944.39          | 2.43 | 131.85 | Ebonyi (6249.57)      | Taraba (2100)     |
| Titus:frozen                            | 2 <b>,</b> 172.99 | 4,416.93          | 4,509.38          | 2.09 | 107.52 | Zamfara (5526.25)     | Taraba (3150)     |
| Tomato                                  | 675.91            | 1,430.87          | 1,465.99          | 2.45 | 116.89 | Enugu (2319.26)       | Borno (553.91)    |
|                                         |                   |                   |                   |      |        |                       | Adamawa           |
| Vegetable oil:1 bottle,specify bottle   | 1,489.74          | 2,607.67          | 2,719.16          | 4.28 | 82.53  | Ekiti (3900)          | (2216.67)         |
| Wheat flour: prepacked (golden penny    |                   |                   |                   |      |        |                       |                   |
| 2kg)                                    | 1,727.28          | 3 <b>,</b> 570.75 | 3 <b>,</b> 747.87 | 4.96 |        |                       | Plateau (2516.89) |
| Yam tuber                               | 687.68            | 1 <b>,</b> 668.49 | 1,705.58          | 2.22 | 148.02 | Kwara (4011.57)       | Adamawa (775)     |