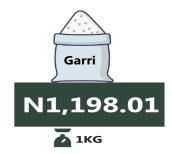

**YoY** = 130.24%

Gombe (N1518.86)

Garri

OCTOBER 2023

N1,198.05

🛕 1KG

OCTOBER 2024

# **APPENDIX**

| Item Labels                               | NORTH CEN-<br>TRAL | NORTH EAST | NORTH<br>WEST | SOUTH<br>EAST | SOUTH<br>SOUTH | SOUTH WEST |
|-------------------------------------------|--------------------|------------|---------------|---------------|----------------|------------|
| Agric eggs medium size                    | 2,915.58           | 2,539.10   | 2,523.05      | 2,879.24      | 2,718.39       | 2,472.94   |
| Agric eggs(medium size price of one)      | 252.13             | 217.11     | 215.23        | 244.15        | 250.75         | 236.75     |
| Beans brown, sold loose                   | 2,990.02           | 2,294.29   | 2,435.99      | 2,950.50      | 3,274.39       | 2,899.61   |
| Beans:white black eye. sold loose         | 2,967.63           | 2,045.69   | 2,110.72      | 2,937.29      | 3,149.81       | 2,485.81   |
| Beef Bone in                              | 5,380.83           | 4,151.23   | 4,344.17      | 3,877.21      | 6,078.81       | 5,499.95   |
| Beef, boneless                            | 6,031.31           | 5,108.93   | 5,309.85      | 6,471.38      | 6,149.40       | 6,245.40   |
| Bread sliced 500g                         | 1,485.38           | 1,360.85   | 1,533.01      | 1,665.56      | 1,829.25       | 1,460.32   |
| Bread unsliced 500g                       | 1,509.41           | 1,242.97   | 1,498.72      | 1,383.59      | 1,764.31       | 1,299.27   |
| Broken Rice (Ofada)                       | 2,291.07           | 2,007.32   | 1,855.09      | 2,447.12      | 2,959.28       | 3,133.60   |
| Catfish (obokun) fresh                    | 3,522.78           | 3,409.08   | 3,486.72      | 4,627.70      | 5,499.45       | 4,641.20   |
| Catfish : dried                           | 4,796.03           | 5,109.22   | 3,838.07      | 10,345.70     | 5,290.16       | 5,263.31   |
| Catfish Smoked                            | 3,871.11           | 4,910.41   | 3,245.71      | 4,761.31      | 4,919.63       | 4,045.83   |
| Chicken Feet                              | 3,568.45           | 1,753.05   | 3,197.57      | 3,005.01      | 3,874.11       | 4,125.32   |
| Chicken Wings                             | 4,644.86           | 3,454.76   | 3,135.10      | 3,924.42      | 4,783.24       | 5,277.83   |
| Dried Fish Sardine                        | 4,300.21           | 4,909.34   | 3,869.67      | 6,673.61      | 4,131.46       | 4,491.67   |
| Evaporated tinned milk carnation 170g     | 768.59             | 1,066.05   | 766.88        | 751.52        | 936.11         | 780.00     |
| Evaporated tinned milk(peak), 170g        | 841.71             | 1,119.25   | 855.37        | 984.38        | 1,130.71       | 843.45     |
| Frozen chicken                            | 5,869.51           | 6,119.38   | 5,656.07      | 7,438.13      | 5,213.06       | 5,849.79   |
| Gari white, sold loose                    | 1,198.01           | 1,234.20   | 1,176.98      | 1,223.03      | 1,199.78       | 1,163.95   |
| Gari yellow, sold loose                   | 1,235.87           | 1,263.49   | 1,195.48      | 1,404.22      | 1,210.56       | 1,328.13   |
| Groundnut oil: 1 bottle, specify bottle   | 2,532.74           | 2,538.24   | 2,796.84      | 3,115.37      | 3,045.49       | 3,663.94   |
| Iced Sardine                              | 3,267.71           | 4,235.53   | 2,940.29      | 4,118.75      | 4,210.86       | 3,737.83   |
| Irish potato                              | 2,143.58           | 1,108.80   | 1,265.56      | 1,578.30      | 1,939.63       | 2,348.77   |
| Mackerel : frozen                         | 3,382.93           | 4,232.72   | 3,214.72      | 5,297.49      | 4,866.47       | 4,295.19   |
| Maize grain white sold loose              | 1,115.12           | 880.42     | 880.29        | 1,334.60      | 1,185.47       | 1,156.69   |
| Maize grain yellow sold loose             | 1,114.02           | 858.74     | 854.06        | 1,301.41      | 1,238.21       | 1,188.09   |
| Mudfish (aro) fresh                       | 3,383.26           | 3,668.14   | 3,241.84      | 4,127.85      | 5,144.76       | 5,019.60   |
| Mudfish: dried                            | 3,790.50           | 5,455.12   | 3,359.94      | 9,269.95      | 4,646.04       | 5,527.83   |
| Onion bulb                                | 1,315.98           | 804.96     | 909.81        | 1,260.35      | 1,755.57       | 1,510.16   |
| Palm oil: 1 bottle, specify bottle        | 1,901.48           | 1,811.53   | 2,397.43      | 2,342.22      | 1,932.61       | 2,528.37   |
| Plantain(ripe)                            | 1,204.14           | 876.75     | 1,361.55      | 1,623.60      | 2,092.84       | 1,978.54   |
| Plantain(unripe)                          | 1,196.44           | 892.72     | 1,355.07      | 1,529.43      | 2,177.94       | 2,172.59   |
| Rice agric sold loose                     | 1,973.28           | 2,136.47   | 1,791.20      | 2,209.93      | 2,065.56       | 2,043.87   |
| Rice local sold loose                     | 1,902.82           | 1,930.70   | 1,763.62      | 2,146.08      | 1,984.30       | 2,011.05   |
| Rice Medium Grained                       | 2,070.82           | 2,036.16   | 1,918.59      | 2,272.98      | 2,013.09       | 2,156.17   |
| Rice, imported high quality sold loose    | 2,577.94           | 2,322.47   | 2,262.73      | 2,837.19      | 2,422.10       | 2,483.25   |
| Sweet potato                              | 1,059.97           | 620.09     | 534.77        | 650.10        | 1,637.74       | 880.83     |
| Tilapia fish (epiya) fresh                | 3,292.18           | 2,753.83   | 3,275.08      | 5,557.90      | 4,763.97       | 4,512.58   |
| Titus:frozen                              | 3,762.92           | 4,055.91   | 5,289.56      | 5,175.90      | 4,608.92       | 4,268.57   |
| Tomato                                    | 1,909.28           | 869.56     | 713.98        | 2,069.85      | 1,667.76       | 1,717.58   |
| Vegetable oil:1 bottle,specify bottle     | 2,547.35           | 2,433.61   | 2,472.32      | 2,786.76      | 2,517.01       | 3,638.98   |
| Wheat flour: prepacked (golden penny 2kg) | 3,815.93           | 3,239.04   | 4,141.75      | 4,104.51      | 3,882.92       | 3,285.50   |
| Yam tuber                                 | 2,320.77           | 1,102.99   | 1,363.81      | 1,545.92      | 1,852.36       | 1,975.45   |