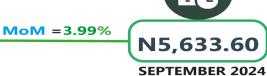

Furthermore, the average price of 1kg Local rice sold loose went up by 137.32% on a year-on-year basis from N819.42 in October 2023 to N1,944.64 in October 2024, while there was an increase of 1.56% on a month-on-month basis. Also, the average price of 1kg of beef boneless increased by 98.73% on a year-on-year basis from N2,948.03 in October 2023 to N5,858.58 in October 2024. On a month-on-month basis, it increased by 3.99% from N5,633.60 in September 2024.

**OCTOBER 2023** 

**YoY** = 98.73%

N5,858.58

**▲** 1KG **OCTOBER 2024** 

Bread sliced 500g

**OCTOBER 2023** 

YoY = 103.76%

N1,550.24