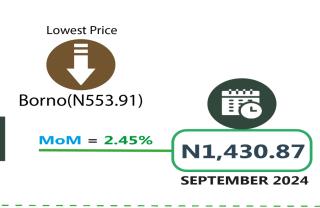

|                                         | A                 | A                 | A                 |      |        |                       |                   |
|-----------------------------------------|-------------------|-------------------|-------------------|------|--------|-----------------------|-------------------|
| Items Label                             | Average of Oct-23 | Sep-24            | of Oct-24         | МоМ  | YoY    | Highest               | Lowest            |
| Agric eggs medium size                  | 1,112.22          | 2,487.04          | 2,671.60          | 7.42 | 140.21 | Bauchi (3450)         | Adamawa (2050)    |
| Agric eggs(medium size price of one)    | 103.93            | 219.64            | 235.67            | 7.30 | 126.75 | Kwara (272.27)        | Adamawa (200)     |
| Beans brown, sold loose                 | 790.01            | 2,738.59          | 2,798.50          | 2.19 | 254.23 | Bauchi (3750)         | Yobe (1749.52)    |
| Beans:white black eye. sold loose       | 770.13            | 2,579.02          | 2,603.32          | 0.94 | 238.04 | Akwa Ibom (3199.58)   | Yobe (1643.62)    |
| Beef Bone in                            | 2,557.80          | 4,750.39          | 4 <b>,</b> 914.62 | 3.46 | 92.14  | Niger (6238.23)       | Anambra (3635.33) |
| Beef, boneless                          | 2,948.03          | 5,633.60          | 5,858.58          | 3.99 | 98.73  | Enugu (6742.04)       | Yobe (4769.19)    |
| Bread sliced 500g                       | 760.82            | 1,528.19          | 1,550.24          | 1.44 | 103.76 | Rivers (1867.14)      | Yobe (960.07)     |
| Bread unsliced 500g                     | 736.68            | 1,430.57          | 1,454.44          | 1.67 | 97.43  | Rivers (1792.86)      | Borno (911.35)    |
| Broken Rice (Ofada)                     | 811.83            | 2,359.47          | 2,428.65          | 2.93 | 199.16 | Osun (3400)           | Adamawa (1425)    |
| Catfish (obokun) fresh                  | 2,013.31          | 4,060.29          | 4 <b>,</b> 148.74 | 2.18 | 106.07 | Bayelsa (5788.49)     | Adamawa (2950)    |
| Catfish : dried                         | 3,045.57          | 5,381.17          | 5,571.44          | 3.54 | 82.94  | lmo (11909.96)        | Zamfara (3641.08) |
| Catfish Smoked                          | 2,420.00          | 4,195.26          | 4,239.99          | 1.07 | 75.21  | Yobe (6214.82)        | Zamfara (3025)    |
| Chicken Feet                            | 1,470.99          | 3,243.77          | 3,267.62          | 0.74 |        | Niger (5707.25)       | Taraba (1175)     |
| Chicken Wings                           | 1,772.63          | 4,062.96          | 4,193.97          | 3.22 | 136.60 | Ondo (6000)           | Adamawa (2100)    |
| Dried Fish Sardine                      | 2,469.73          | 4,565.93          | 4,641.95          | 1.66 |        | Nasarawa (7473.02)    | Niger (2896.77)   |
| Evaporated tinned milk carnation 170g   | 457.26            | 818.74            | 843.21            | 2.99 | 84.41  | Gombe (1525)          | Kogi (625.52)     |
| Evaporated tinned milk(peak), 170g      | 511.77            | 935.49            | 955.73            | 2.16 | 86.75  | Gombe (1400)          | Abuja (662.22)    |
| Frozen chicken                          | 3,394.09          | 5,759.80          | 5,971.98          | 3.68 | 75.95  | Gombe (7824.5)        | Ondo (4800)       |
| Gari white, sold loose                  | 520.35            | 1,170.25          | 1,198.05          | 2.38 |        |                       | Kano (1010.39)    |
| Gari yellow, sold loose                 | 540.87            | 1,238.15          | 1,266.31          | 2.27 |        |                       | Rivers (1052.25)  |
| Groundnut oil: 1 bottle, specify bottle | 1,604.23          | 2,835.49          | 2,928.92          | 3.29 |        |                       | Adamawa (2025)    |
| Iced Sardine                            | 1,998.20          | 3,642.94          | 3,706.89          | 1.76 |        |                       | Niger (2558.83)   |
| Irish potato                            | 829.14            | 1,662.81          | 1,733.48          | 4.25 |        | Kogi (2772.76)        | Yobe (891.23)     |
| Mackerel : frozen                       | 2,034.95          | 4,046.99          | 4,136.14          | 2.20 |        | •                     | Abuja (2706.89)   |
| Maize grain white sold loose            | 548.96            | 1,065.14          | 1,080.44          | 1.44 |        | Kwara (1443.34)       | Yobe (704.91)     |
| Maize grain yellow sold loose           | 538.85            | 1,065.33          | 1,080.91          | 1.46 |        |                       | Yobe (710.27)     |
| Mudfish (aro) fresh                     | 1,860.80          | 3,994.40          | 4,054.32          | 1.50 |        |                       | Benue (2628.02)   |
| Mudfish : dried                         | 2,763.21          | 5,024.88          | 5,139.91          | 2.29 |        |                       | Plateau (2967.64) |
| Onion bulb                              | 592.80            | 1,207.27          | 1,251.52          | 3.67 | 111.12 | Cross River (1894.58) |                   |
| Palm oil: 1 bottle, specify bottle      | 1,322.55          | 2,070.62          | 2,146.99          | 3.69 | 62.34  |                       | Niger (1164.01)   |
| Plantain(ripe)                          | 627.50            | 1,500.43          | 1,507.21          | 0.45 | 140.19 | Edo (2245.33)         | Taraba (600)      |
|                                         |                   |                   |                   |      |        | Akwa Ibom             |                   |
| Plantain(unripe)                        | 610.34            | 1,511.09          | 1,539.66          | 1.89 | 152.26 | (2220.14)             | Borno (822.01)    |
| Rice agric sold loose                   | 847.08            | 1,965.64          | 2,023.68          | 2.95 | 138.90 | Nasarawa (3120.49)    | Benue (1354.87)   |
| Rice local sold loose                   | 819.42            | 1,914.77          | 1,944.64          | 1.56 | 137.32 | Kogi (2693.41)        | Benue (1267.25)   |
| Rice Medium Grained                     | 897.49            | 1,998.39          | 2,068.20          | 3.49 | 130.44 | Kogi (2842.19)        | Benue (1628.61)   |
| Rice,imported high quality sold loose   | 1,016.12          | 2,403.86          | 2,471.28          | 2.80 | 143.21 | Kogi (3187.35)        | Niger (2017.04)   |
| Sweet potato                            | 403.02            | 870.15            | 898.53            | 3.26 | 122.95 | Cross River (1968.86) | Adamawa (425)     |
| Tilapia fish (epiya) fresh              | 1,701.30          | 3 <b>,</b> 850.97 | 3,944.39          | 2.43 | 131.85 | Ebonyi (6249.57)      | Taraba (2100)     |
| Titus:frozen                            | 2 <b>,</b> 172.99 | 4,416.93          | 4,509.38          | 2.09 | 107.52 | Zamfara (5526.25)     | Taraba (3150)     |
| Tomato                                  | 675.91            | 1,430.87          | 1,465.99          | 2.45 | 116.89 | Enugu (2319.26)       | Borno (553.91)    |
|                                         |                   |                   |                   |      |        |                       | Adamawa           |
| Vegetable oil:1 bottle,specify bottle   | 1,489.74          | 2,607.67          | 2,719.16          | 4.28 | 82.53  | Ekiti (3900)          | (2216.67)         |
| Wheat flour: prepacked (golden penny    |                   |                   |                   |      |        |                       |                   |
| 2kg)                                    | 1,727.28          | 3 <b>,</b> 570.75 | 3 <b>,</b> 747.87 | 4.96 |        |                       | Plateau (2516.89) |
| Yam tuber                               | 687.68            | 1 <b>,</b> 668.49 | 1,705.58          | 2.22 | 148.02 | Kwara (4011.57)       | Adamawa (775)     |