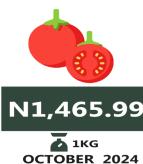

#### -National

**Tomato** 

|                                         | A                 | A                 | A                 |      |        |                       |                   |
|-----------------------------------------|-------------------|-------------------|-------------------|------|--------|-----------------------|-------------------|
| Items Label                             | Average of Oct-23 | Sep-24            | of Oct-24         | МоМ  | YoY    | Highest               | Lowest            |
| Agric eggs medium size                  | 1,112.22          | 2,487.04          | 2,671.60          | 7.42 | 140.21 | Bauchi (3450)         | Adamawa (2050)    |
| Agric eggs(medium size price of one)    | 103.93            | 219.64            | 235.67            | 7.30 | 126.75 | Kwara (272.27)        | Adamawa (200)     |
| Beans brown, sold loose                 | 790.01            | 2,738.59          | 2,798.50          | 2.19 | 254.23 | Bauchi (3750)         | Yobe (1749.52)    |
| Beans:white black eye. sold loose       | 770.13            | 2,579.02          | 2,603.32          | 0.94 | 238.04 | Akwa Ibom (3199.58)   | Yobe (1643.62)    |
| Beef Bone in                            | 2,557.80          | 4,750.39          | 4 <b>,</b> 914.62 | 3.46 | 92.14  | Niger (6238.23)       | Anambra (3635.33) |
| Beef, boneless                          | 2,948.03          | 5,633.60          | 5,858.58          | 3.99 | 98.73  | Enugu (6742.04)       | Yobe (4769.19)    |
| Bread sliced 500g                       | 760.82            | 1,528.19          | 1,550.24          | 1.44 | 103.76 | Rivers (1867.14)      | Yobe (960.07)     |
| Bread unsliced 500g                     | 736.68            | 1,430.57          | 1,454.44          | 1.67 | 97.43  | Rivers (1792.86)      | Borno (911.35)    |
| Broken Rice (Ofada)                     | 811.83            | 2,359.47          | 2,428.65          | 2.93 | 199.16 | Osun (3400)           | Adamawa (1425)    |
| Catfish (obokun) fresh                  | 2,013.31          | 4,060.29          | 4 <b>,</b> 148.74 | 2.18 | 106.07 | Bayelsa (5788.49)     | Adamawa (2950)    |
| Catfish : dried                         | 3,045.57          | 5,381.17          | 5,571.44          | 3.54 | 82.94  | lmo (11909.96)        | Zamfara (3641.08) |
| Catfish Smoked                          | 2,420.00          | 4,195.26          | 4,239.99          | 1.07 | 75.21  | Yobe (6214.82)        | Zamfara (3025)    |
| Chicken Feet                            | 1,470.99          | 3,243.77          | 3,267.62          | 0.74 |        | Niger (5707.25)       | Taraba (1175)     |
| Chicken Wings                           | 1,772.63          | 4,062.96          | 4,193.97          | 3.22 | 136.60 | Ondo (6000)           | Adamawa (2100)    |
| Dried Fish Sardine                      | 2,469.73          | 4,565.93          | 4,641.95          | 1.66 |        | Nasarawa (7473.02)    | Niger (2896.77)   |
| Evaporated tinned milk carnation 170g   | 457.26            | 818.74            | 843.21            | 2.99 | 84.41  | Gombe (1525)          | Kogi (625.52)     |
| Evaporated tinned milk(peak), 170g      | 511.77            | 935.49            | 955.73            | 2.16 | 86.75  | Gombe (1400)          | Abuja (662.22)    |
| Frozen chicken                          | 3,394.09          | 5,759.80          | 5,971.98          | 3.68 | 75.95  | Gombe (7824.5)        | Ondo (4800)       |
| Gari white, sold loose                  | 520.35            | 1,170.25          | 1,198.05          | 2.38 |        |                       | Kano (1010.39)    |
| Gari yellow, sold loose                 | 540.87            | 1,238.15          | 1,266.31          | 2.27 |        |                       | Rivers (1052.25)  |
| Groundnut oil: 1 bottle, specify bottle | 1,604.23          | 2,835.49          | 2,928.92          | 3.29 |        |                       | Adamawa (2025)    |
| Iced Sardine                            | 1,998.20          | 3,642.94          | 3,706.89          | 1.76 |        |                       | Niger (2558.83)   |
| Irish potato                            | 829.14            | 1,662.81          | 1,733.48          | 4.25 |        | Kogi (2772.76)        | Yobe (891.23)     |
| Mackerel : frozen                       | 2,034.95          | 4,046.99          | 4,136.14          | 2.20 |        | •                     | Abuja (2706.89)   |
| Maize grain white sold loose            | 548.96            | 1,065.14          | 1,080.44          | 1.44 |        | Kwara (1443.34)       | Yobe (704.91)     |
| Maize grain yellow sold loose           | 538.85            | 1,065.33          | 1,080.91          | 1.46 |        |                       | Yobe (710.27)     |
| Mudfish (aro) fresh                     | 1,860.80          | 3,994.40          | 4,054.32          | 1.50 |        |                       | Benue (2628.02)   |
| Mudfish : dried                         | 2,763.21          | 5,024.88          | 5,139.91          | 2.29 |        |                       | Plateau (2967.64) |
| Onion bulb                              | 592.80            | 1,207.27          | 1,251.52          | 3.67 | 111.12 | Cross River (1894.58) |                   |
| Palm oil: 1 bottle, specify bottle      | 1,322.55          | 2,070.62          | 2,146.99          | 3.69 | 62.34  |                       | Niger (1164.01)   |
| Plantain(ripe)                          | 627.50            | 1,500.43          | 1,507.21          | 0.45 | 140.19 | Edo (2245.33)         | Taraba (600)      |
|                                         |                   |                   |                   |      |        | Akwa Ibom             |                   |
| Plantain(unripe)                        | 610.34            | 1,511.09          | 1,539.66          | 1.89 | 152.26 | (2220.14)             | Borno (822.01)    |
| Rice agric sold loose                   | 847.08            | 1,965.64          | 2,023.68          | 2.95 | 138.90 | Nasarawa (3120.49)    | Benue (1354.87)   |
| Rice local sold loose                   | 819.42            | 1,914.77          | 1,944.64          | 1.56 | 137.32 | Kogi (2693.41)        | Benue (1267.25)   |
| Rice Medium Grained                     | 897.49            | 1,998.39          | 2,068.20          | 3.49 | 130.44 | Kogi (2842.19)        | Benue (1628.61)   |
| Rice,imported high quality sold loose   | 1,016.12          | 2,403.86          | 2,471.28          | 2.80 | 143.21 | Kogi (3187.35)        | Niger (2017.04)   |
| Sweet potato                            | 403.02            | 870.15            | 898.53            | 3.26 | 122.95 | Cross River (1968.86) | Adamawa (425)     |
| Tilapia fish (epiya) fresh              | 1,701.30          | 3 <b>,</b> 850.97 | 3,944.39          | 2.43 | 131.85 | Ebonyi (6249.57)      | Taraba (2100)     |
| Titus:frozen                            | 2 <b>,</b> 172.99 | 4,416.93          | 4,509.38          | 2.09 | 107.52 | Zamfara (5526.25)     | Taraba (3150)     |
| Tomato                                  | 675.91            | 1,430.87          | 1,465.99          | 2.45 | 116.89 | Enugu (2319.26)       | Borno (553.91)    |
|                                         |                   |                   |                   |      |        |                       | Adamawa           |
| Vegetable oil:1 bottle,specify bottle   | 1,489.74          | 2,607.67          | 2,719.16          | 4.28 | 82.53  | Ekiti (3900)          | (2216.67)         |
| Wheat flour: prepacked (golden penny    |                   |                   |                   |      |        |                       |                   |
| 2kg)                                    | 1,727.28          | 3 <b>,</b> 570.75 | 3 <b>,</b> 747.87 | 4.96 |        |                       | Plateau (2516.89) |
| Yam tuber                               | 687.68            | 1 <b>,</b> 668.49 | 1,705.58          | 2.22 | 148.02 | Kwara (4011.57)       | Adamawa (775)     |