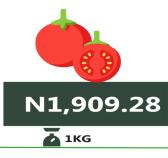

#### -National

**Tomato** 

# **APPENDIX**

| Item Labels                               | NORTH CEN-<br>TRAL | NORTH EAST | NORTH<br>WEST | SOUTH<br>EAST | SOUTH<br>SOUTH | SOUTH WEST |
|-------------------------------------------|--------------------|------------|---------------|---------------|----------------|------------|
| Agric eggs medium size                    | 2,915.58           | 2,539.10   | 2,523.05      | 2,879.24      | 2,718.39       | 2,472.94   |
| Agric eggs(medium size price of one)      | 252.13             | 217.11     | 215.23        | 244.15        | 250.75         | 236.75     |
| Beans brown, sold loose                   | 2,990.02           | 2,294.29   | 2,435.99      | 2,950.50      | 3,274.39       | 2,899.61   |
| Beans:white black eye. sold loose         | 2,967.63           | 2,045.69   | 2,110.72      | 2,937.29      | 3,149.81       | 2,485.81   |
| Beef Bone in                              | 5,380.83           | 4,151.23   | 4,344.17      | 3,877.21      | 6,078.81       | 5,499.95   |
| Beef, boneless                            | 6,031.31           | 5,108.93   | 5,309.85      | 6,471.38      | 6,149.40       | 6,245.40   |
| Bread sliced 500g                         | 1,485.38           | 1,360.85   | 1,533.01      | 1,665.56      | 1,829.25       | 1,460.32   |
| Bread unsliced 500g                       | 1,509.41           | 1,242.97   | 1,498.72      | 1,383.59      | 1,764.31       | 1,299.27   |
| Broken Rice (Ofada)                       | 2,291.07           | 2,007.32   | 1,855.09      | 2,447.12      | 2,959.28       | 3,133.60   |
| Catfish (obokun) fresh                    | 3,522.78           | 3,409.08   | 3,486.72      | 4,627.70      | 5,499.45       | 4,641.20   |
| Catfish : dried                           | 4,796.03           | 5,109.22   | 3,838.07      | 10,345.70     | 5,290.16       | 5,263.31   |
| Catfish Smoked                            | 3,871.11           | 4,910.41   | 3,245.71      | 4,761.31      | 4,919.63       | 4,045.83   |
| Chicken Feet                              | 3,568.45           | 1,753.05   | 3,197.57      | 3,005.01      | 3,874.11       | 4,125.32   |
| Chicken Wings                             | 4,644.86           | 3,454.76   | 3,135.10      | 3,924.42      | 4,783.24       | 5,277.83   |
| Dried Fish Sardine                        | 4,300.21           | 4,909.34   | 3,869.67      | 6,673.61      | 4,131.46       | 4,491.67   |
| Evaporated tinned milk carnation 170g     | 768.59             | 1,066.05   | 766.88        | 751.52        | 936.11         | 780.00     |
| Evaporated tinned milk(peak), 170g        | 841.71             | 1,119.25   | 855.37        | 984.38        | 1,130.71       | 843.45     |
| Frozen chicken                            | 5,869.51           | 6,119.38   | 5,656.07      | 7,438.13      | 5,213.06       | 5,849.79   |
| Gari white, sold loose                    | 1,198.01           | 1,234.20   | 1,176.98      | 1,223.03      | 1,199.78       | 1,163.95   |
| Gari yellow, sold loose                   | 1,235.87           | 1,263.49   | 1,195.48      | 1,404.22      | 1,210.56       | 1,328.13   |
| Groundnut oil: 1 bottle, specify bottle   | 2,532.74           | 2,538.24   | 2,796.84      | 3,115.37      | 3,045.49       | 3,663.94   |
| Iced Sardine                              | 3,267.71           | 4,235.53   | 2,940.29      | 4,118.75      | 4,210.86       | 3,737.83   |
| Irish potato                              | 2,143.58           | 1,108.80   | 1,265.56      | 1,578.30      | 1,939.63       | 2,348.77   |
| Mackerel : frozen                         | 3,382.93           | 4,232.72   | 3,214.72      | 5,297.49      | 4,866.47       | 4,295.19   |
| Maize grain white sold loose              | 1,115.12           | 880.42     | 880.29        | 1,334.60      | 1,185.47       | 1,156.69   |
| Maize grain yellow sold loose             | 1,114.02           | 858.74     | 854.06        | 1,301.41      | 1,238.21       | 1,188.09   |
| Mudfish (aro) fresh                       | 3,383.26           | 3,668.14   | 3,241.84      | 4,127.85      | 5,144.76       | 5,019.60   |
| Mudfish: dried                            | 3,790.50           | 5,455.12   | 3,359.94      | 9,269.95      | 4,646.04       | 5,527.83   |
| Onion bulb                                | 1,315.98           | 804.96     | 909.81        | 1,260.35      | 1,755.57       | 1,510.16   |
| Palm oil: 1 bottle, specify bottle        | 1,901.48           | 1,811.53   | 2,397.43      | 2,342.22      | 1,932.61       | 2,528.37   |
| Plantain(ripe)                            | 1,204.14           | 876.75     | 1,361.55      | 1,623.60      | 2,092.84       | 1,978.54   |
| Plantain(unripe)                          | 1,196.44           | 892.72     | 1,355.07      | 1,529.43      | 2,177.94       | 2,172.59   |
| Rice agric sold loose                     | 1,973.28           | 2,136.47   | 1,791.20      | 2,209.93      | 2,065.56       | 2,043.87   |
| Rice local sold loose                     | 1,902.82           | 1,930.70   | 1,763.62      | 2,146.08      | 1,984.30       | 2,011.05   |
| Rice Medium Grained                       | 2,070.82           | 2,036.16   | 1,918.59      | 2,272.98      | 2,013.09       | 2,156.17   |
| Rice, imported high quality sold loose    | 2,577.94           | 2,322.47   | 2,262.73      | 2,837.19      | 2,422.10       | 2,483.25   |
| Sweet potato                              | 1,059.97           | 620.09     | 534.77        | 650.10        | 1,637.74       | 880.83     |
| Tilapia fish (epiya) fresh                | 3,292.18           | 2,753.83   | 3,275.08      | 5,557.90      | 4,763.97       | 4,512.58   |
| Titus:frozen                              | 3,762.92           | 4,055.91   | 5,289.56      | 5,175.90      | 4,608.92       | 4,268.57   |
| Tomato                                    | 1,909.28           | 869.56     | 713.98        | 2,069.85      | 1,667.76       | 1,717.58   |
| Vegetable oil:1 bottle,specify bottle     | 2,547.35           | 2,433.61   | 2,472.32      | 2,786.76      | 2,517.01       | 3,638.98   |
| Wheat flour: prepacked (golden penny 2kg) | 3,815.93           | 3,239.04   | 4,141.75      | 4,104.51      | 3,882.92       | 3,285.50   |
| Yam tuber                                 | 2,320.77           | 1,102.99   | 1,363.81      | 1,545.92      | 1,852.36       | 1,975.45   |