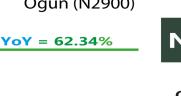

|                                         | A                 | A                 | A                 |      |        |                       |                   |
|-----------------------------------------|-------------------|-------------------|-------------------|------|--------|-----------------------|-------------------|
| Items Label                             | Average of Oct-23 | Sep-24            | of Oct-24         | МоМ  | YoY    | Highest               | Lowest            |
| Agric eggs medium size                  | 1,112.22          | 2,487.04          | 2,671.60          | 7.42 | 140.21 | Bauchi (3450)         | Adamawa (2050)    |
| Agric eggs(medium size price of one)    | 103.93            | 219.64            | 235.67            | 7.30 | 126.75 | Kwara (272.27)        | Adamawa (200)     |
| Beans brown, sold loose                 | 790.01            | 2,738.59          | 2,798.50          | 2.19 | 254.23 | Bauchi (3750)         | Yobe (1749.52)    |
| Beans:white black eye. sold loose       | 770.13            | 2,579.02          | 2,603.32          | 0.94 | 238.04 | Akwa Ibom (3199.58)   | Yobe (1643.62)    |
| Beef Bone in                            | 2,557.80          | 4,750.39          | 4 <b>,</b> 914.62 | 3.46 | 92.14  | Niger (6238.23)       | Anambra (3635.33) |
| Beef, boneless                          | 2,948.03          | 5,633.60          | 5,858.58          | 3.99 | 98.73  | Enugu (6742.04)       | Yobe (4769.19)    |
| Bread sliced 500g                       | 760.82            | 1,528.19          | 1,550.24          | 1.44 | 103.76 | Rivers (1867.14)      | Yobe (960.07)     |
| Bread unsliced 500g                     | 736.68            | 1,430.57          | 1,454.44          | 1.67 | 97.43  | Rivers (1792.86)      | Borno (911.35)    |
| Broken Rice (Ofada)                     | 811.83            | 2,359.47          | 2,428.65          | 2.93 | 199.16 | Osun (3400)           | Adamawa (1425)    |
| Catfish (obokun) fresh                  | 2,013.31          | 4,060.29          | 4 <b>,</b> 148.74 | 2.18 | 106.07 | Bayelsa (5788.49)     | Adamawa (2950)    |
| Catfish : dried                         | 3,045.57          | 5,381.17          | 5,571.44          | 3.54 | 82.94  | lmo (11909.96)        | Zamfara (3641.08) |
| Catfish Smoked                          | 2,420.00          | 4,195.26          | 4,239.99          | 1.07 | 75.21  | Yobe (6214.82)        | Zamfara (3025)    |
| Chicken Feet                            | 1,470.99          | 3,243.77          | 3,267.62          | 0.74 |        | Niger (5707.25)       | Taraba (1175)     |
| Chicken Wings                           | 1,772.63          | 4,062.96          | 4,193.97          | 3.22 | 136.60 | Ondo (6000)           | Adamawa (2100)    |
| Dried Fish Sardine                      | 2,469.73          | 4,565.93          | 4,641.95          | 1.66 |        | Nasarawa (7473.02)    | Niger (2896.77)   |
| Evaporated tinned milk carnation 170g   | 457.26            | 818.74            | 843.21            | 2.99 | 84.41  | Gombe (1525)          | Kogi (625.52)     |
| Evaporated tinned milk(peak), 170g      | 511.77            | 935.49            | 955.73            | 2.16 | 86.75  | Gombe (1400)          | Abuja (662.22)    |
| Frozen chicken                          | 3,394.09          | 5,759.80          | 5,971.98          | 3.68 | 75.95  | Gombe (7824.5)        | Ondo (4800)       |
| Gari white, sold loose                  | 520.35            | 1,170.25          | 1,198.05          | 2.38 |        |                       | Kano (1010.39)    |
| Gari yellow, sold loose                 | 540.87            | 1,238.15          | 1,266.31          | 2.27 |        |                       | Rivers (1052.25)  |
| Groundnut oil: 1 bottle, specify bottle | 1,604.23          | 2,835.49          | 2,928.92          | 3.29 |        |                       | Adamawa (2025)    |
| Iced Sardine                            | 1,998.20          | 3,642.94          | 3,706.89          | 1.76 |        |                       | Niger (2558.83)   |
| Irish potato                            | 829.14            | 1,662.81          | 1,733.48          | 4.25 |        | Kogi (2772.76)        | Yobe (891.23)     |
| Mackerel : frozen                       | 2,034.95          | 4,046.99          | 4,136.14          | 2.20 |        | •                     | Abuja (2706.89)   |
| Maize grain white sold loose            | 548.96            | 1,065.14          | 1,080.44          | 1.44 |        | Kwara (1443.34)       | Yobe (704.91)     |
| Maize grain yellow sold loose           | 538.85            | 1,065.33          | 1,080.91          | 1.46 |        |                       | Yobe (710.27)     |
| Mudfish (aro) fresh                     | 1,860.80          | 3,994.40          | 4,054.32          | 1.50 |        |                       | Benue (2628.02)   |
| Mudfish : dried                         | 2,763.21          | 5,024.88          | 5,139.91          | 2.29 |        |                       | Plateau (2967.64) |
| Onion bulb                              | 592.80            | 1,207.27          | 1,251.52          | 3.67 | 111.12 | Cross River (1894.58) |                   |
| Palm oil: 1 bottle, specify bottle      | 1,322.55          | 2,070.62          | 2,146.99          | 3.69 | 62.34  |                       | Niger (1164.01)   |
| Plantain(ripe)                          | 627.50            | 1,500.43          | 1,507.21          | 0.45 | 140.19 | Edo (2245.33)         | Taraba (600)      |
|                                         |                   |                   |                   |      |        | Akwa Ibom             |                   |
| Plantain(unripe)                        | 610.34            | 1,511.09          | 1,539.66          | 1.89 | 152.26 | (2220.14)             | Borno (822.01)    |
| Rice agric sold loose                   | 847.08            | 1,965.64          | 2,023.68          | 2.95 | 138.90 | Nasarawa (3120.49)    | Benue (1354.87)   |
| Rice local sold loose                   | 819.42            | 1,914.77          | 1,944.64          | 1.56 | 137.32 | Kogi (2693.41)        | Benue (1267.25)   |
| Rice Medium Grained                     | 897.49            | 1,998.39          | 2,068.20          | 3.49 | 130.44 | Kogi (2842.19)        | Benue (1628.61)   |
| Rice,imported high quality sold loose   | 1,016.12          | 2,403.86          | 2,471.28          | 2.80 | 143.21 | Kogi (3187.35)        | Niger (2017.04)   |
| Sweet potato                            | 403.02            | 870.15            | 898.53            | 3.26 | 122.95 | Cross River (1968.86) | Adamawa (425)     |
| Tilapia fish (epiya) fresh              | 1,701.30          | 3 <b>,</b> 850.97 | 3,944.39          | 2.43 | 131.85 | Ebonyi (6249.57)      | Taraba (2100)     |
| Titus:frozen                            | 2 <b>,</b> 172.99 | 4,416.93          | 4,509.38          | 2.09 | 107.52 | Zamfara (5526.25)     | Taraba (3150)     |
| Tomato                                  | 675.91            | 1,430.87          | 1,465.99          | 2.45 | 116.89 | Enugu (2319.26)       | Borno (553.91)    |
|                                         |                   |                   |                   |      |        |                       | Adamawa           |
| Vegetable oil:1 bottle,specify bottle   | 1,489.74          | 2,607.67          | 2,719.16          | 4.28 | 82.53  | Ekiti (3900)          | (2216.67)         |
| Wheat flour: prepacked (golden penny    |                   |                   |                   |      |        |                       |                   |
| 2kg)                                    | 1,727.28          | 3 <b>,</b> 570.75 | 3 <b>,</b> 747.87 | 4.96 |        |                       | Plateau (2516.89) |
| Yam tuber                               | 687.68            | 1 <b>,</b> 668.49 | 1,705.58          | 2.22 | 148.02 | Kwara (4011.57)       | Adamawa (775)     |