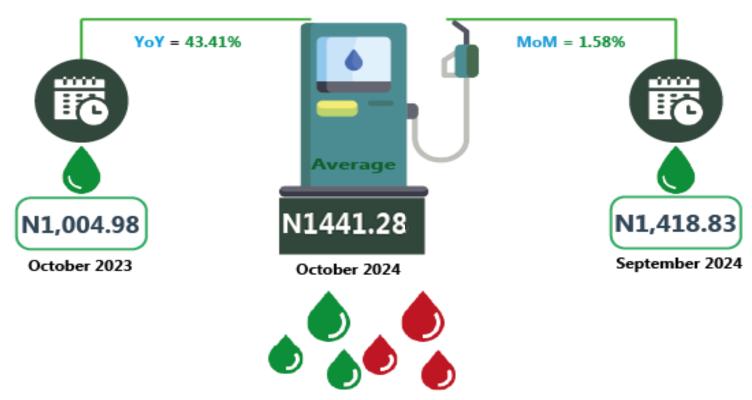

# **EXECUTIVE SUMMARY**

The average retail price of Automotive Gas Oil (Diesel) paid by consumers increased by 43.41% on a year-on-year basis from a lower cost of N1004.98 per liter recorded in the corresponding month of last year (i.e., October 2023) to a higher cost of N1441.28 Per liter in October 2024.

On a month-on-month basis, an increase of 1.58% was recorded from N1418.83 in September 2024 to an average of N1441.28 in October 2024. Looking at the variations in the State prices, the top three States with the highest average price of the product in October 2024 include Bauchi State (N2031.00), Benue State (N1792.00), and Plateau State (N1743.65). Furthermore, the top three lowest prices were recorded in the following State namely, Ogun State (N1200.71), Kaduna (N1244.50), and Ekiti State (N1278.65).