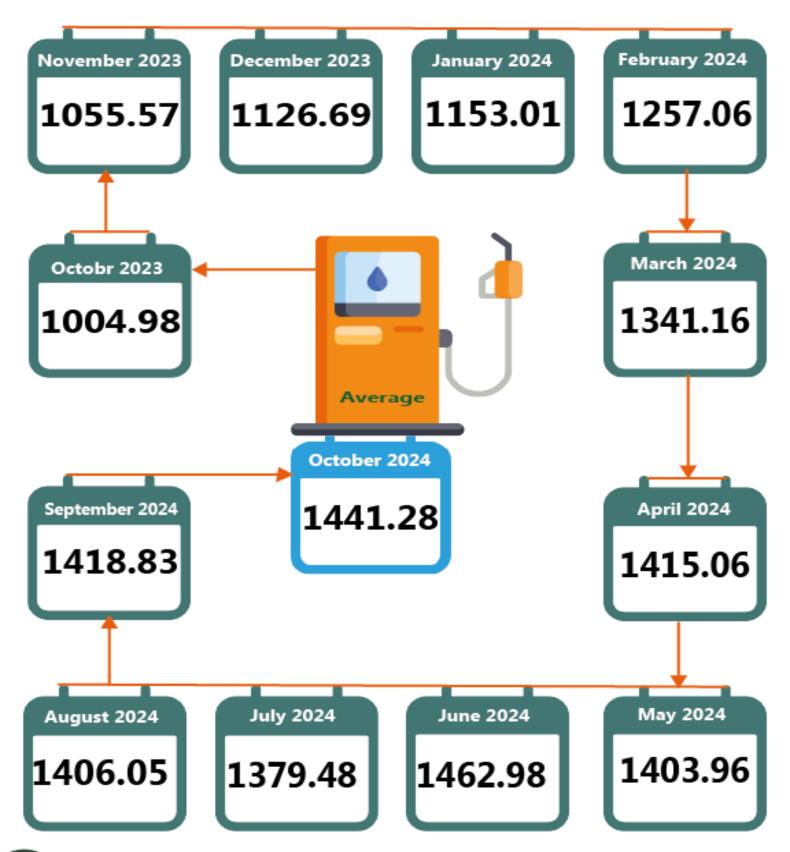

# **EXECUTIVE SUMMARY**

The average retail price of Automotive Gas Oil (Diesel) paid by consumers increased by 43.41% on a year-on-year basis from a lower cost of N1004.98 per liter recorded in the corresponding month of last year (i.e., October 2023) to a higher cost of N1441.28 Per liter in October 2024.

On a month-on-month basis, an increase of 1.58% was recorded from N1418.83 in September 2024 to an average of N1441.28 in October 2024. Looking at the variations in the State prices, the top three States with the highest average price of the product in October 2024 include Bauchi State (N2031.00), Benue State (N1792.00), and Plateau State (N1743.65). Furthermore, the top three lowest prices were recorded in the following State namely, Ogun State (N1200.71), Kaduna (N1244.50), and Ekiti State (N1278.65).