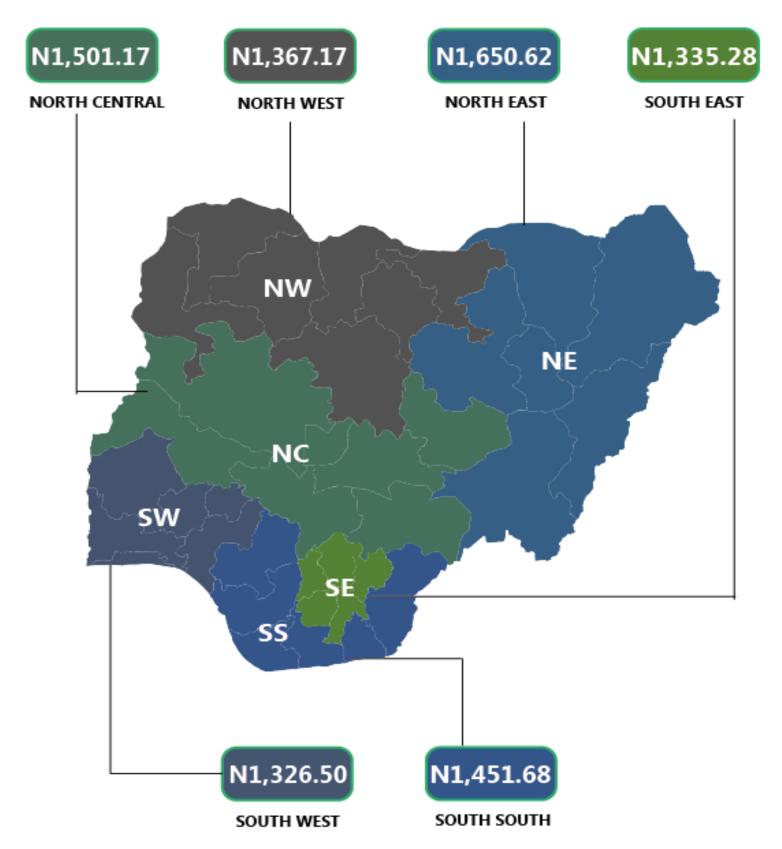

The Zonal representation of average price of Automotive Gas Oil (Diesel) shows that North East Zone has the highest price of N1650.62 while South West Zone has the lowest price of N1326.50 when compared with other Zones.

# **APPENDIX**

|               | Oct-23  | Sep-24  | Oct-24  | YoY    | МоМ    |
|---------------|---------|---------|---------|--------|--------|
| NORTH CENTRAL | 1090.69 | 1400.05 | 1501.17 | 37.53  | 7.06   |
| Abuja         | 1060.00 | 1262.25 | 1421.10 | 34.07  | 12.58  |
| Benue         | 1091.67 | 1508.33 | 1792.00 | 64.15  | 18.81  |
| Kogi          | 1083.33 | 1413.93 | 1314.99 | 21.38  | -7.00  |
| Kwara         | 1083.29 | 1386.58 | 1444.17 | 33.31  | 4.15   |
| Nasarawa      | 1138.00 | 1380.63 | 1425.80 | 25.29  | 3.27   |
| Niger         | 1028.57 | 1322.26 | 1366.54 | 32.86  | 3.35   |
| Plateau       | 1150.00 | 1526.39 | 1743.57 | 51.61  | 14.23  |
| NORTH EAST    | 947.32  | 1581.97 | 1650.62 | 74.24  | 4.34   |
| Adamawa       | 850.00  | 1475.00 | 1552.50 | 82.65  | 5.25   |
| Bauchi        | 1050.00 | 2061.67 | 2031.00 | 93.43  | -1.49  |
| Borno         | 827.27  | 1501.00 | 1743.00 | 110.69 | 16.12  |
| Gombe         | 1075.00 | 1615.00 | 1566.55 | 45.73  | -3.00  |
| Taraba        | 940.00  | 1369.17 | 1438.83 | 53.07  | 5.09   |
| Yobe          | 941.67  | 1470.00 | 1571.83 | 66.92  | 6.93   |
| NORTH WEST    | 993.22  | 1381.61 | 1367.17 | 37.65  | -1.05  |
| Jigawa        | 918.17  | 1335.83 | 1293.39 | 40.87  | -3.18  |
| Kaduna        | 1004.00 | 1511.50 | 1244.50 | 23.95  | -17.66 |
| Kano          | 986.25  | 1364.44 | 1404.29 | 42.39  | 2.92   |
| Katsina       | 1091.64 | 1350.00 | 1300.00 | 19.09  | -3.70  |
| Kebbi         | 845.00  | 1363.64 | 1368.00 | 61.89  | 0.32   |
| Sokoto        | 1050.00 | 1433.33 | 1500.00 | 42.86  | 4.65   |
| Zamfara       | 1057.50 | 1312.50 | 1460.00 | 38.06  | 11.24  |
| SOUTH EAST    | 999.61  | 1337.95 | 1335.28 | 33.58  | -0.20  |
| Abia          | 947.71  | 1372.19 | 1363.23 | 43.84  | -0.65  |
| Anambra       | 1070.33 | 1296.79 | 1318.29 | 23.17  | 1.66   |
| Ebonyi        | 956.00  | 1304.06 | 1308.33 | 36.85  | 0.33   |
| Enugu         | 1003.00 | 1341.03 | 1341.44 | 33.74  | 0.03   |
| lmo           | 1021.00 | 1375.69 | 1345.11 | 31.74  | -2.22  |
| SOUTH SOUTH   | 967.24  | 1474.20 | 1451.68 | 50.08  | -1.53  |
| Akwa Ibom     | 977.78  | 1592.86 | 1562.86 | 59.84  | -1.88  |
| Bayelsa       | 952.22  | 1454.55 | 1527.78 | 60.44  | 5.03   |
| Cross River   | 1004.00 | 1465.71 | 1515.67 | 50.96  | 3.41   |
| Delta         | 957.50  | 1430.00 | 1487.50 | 55.35  | 4.02   |
| Edo           | 1087.50 | 1368.75 | 1281.25 | 17.82  | -6.39  |
| Rivers        | 824.44  | 1533.33 | 1335.00 | 61.93  | -12.93 |
| SOUTH WEST    | 1018.56 | 1333.06 | 1326.50 | 30.23  | -0.49  |
| Ekiti         | 960.71  | 1241.46 | 1278.65 | 33.09  | 3.00   |
| Lagos         | 1039.21 | 1305.56 | 1281.83 | 23.35  | -1.82  |
| Ogun          | 1050.00 | 1380.00 | 1200.71 | 14.35  | -12.99 |
| Ondo          | 1010.91 | 1507.00 | 1400.00 | 38.49  | -7.10  |
| Osun          | 1033.64 | 1287.86 | 1425.00 | 37.86  | 10.65  |
| Оуо           | 1016.87 | 1276.47 | 1372.81 | 35.00  | 7.55   |
| NATIONAL      | 1004.98 | 1418.83 | 1441.28 | 43.41  | 1.58   |