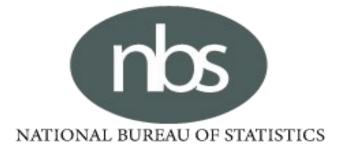

### **EXECUTIVE SUMMARY**

The average retail price of Automotive Gas Oil (Diesel) paid by consumers increased by 59.28% on a year-on-year basis from a lower cost of N890.80 per liter recorded in the corresponding month of last year (i.e., September 2023) to a higher cost of N1418.83 Per liter in September 2024.

On a month-on-month basis, an increase of 0.91% was recorded from N1406.05 in August 2024 to an average of N1418.83 in September 2024. Looking at the variations in the State prices, the top three States with the highest average price of the product in September 2024 include Bauchi State (N2061.67), Gombe State (N1615.00), and Akwa Ibom State (N1592.86). Furthermore, the top three lowest prices were recorded in the following State namely, EKiti State (N1241.46), Abuja (N1262.25), and Oyo State (N1276.47).