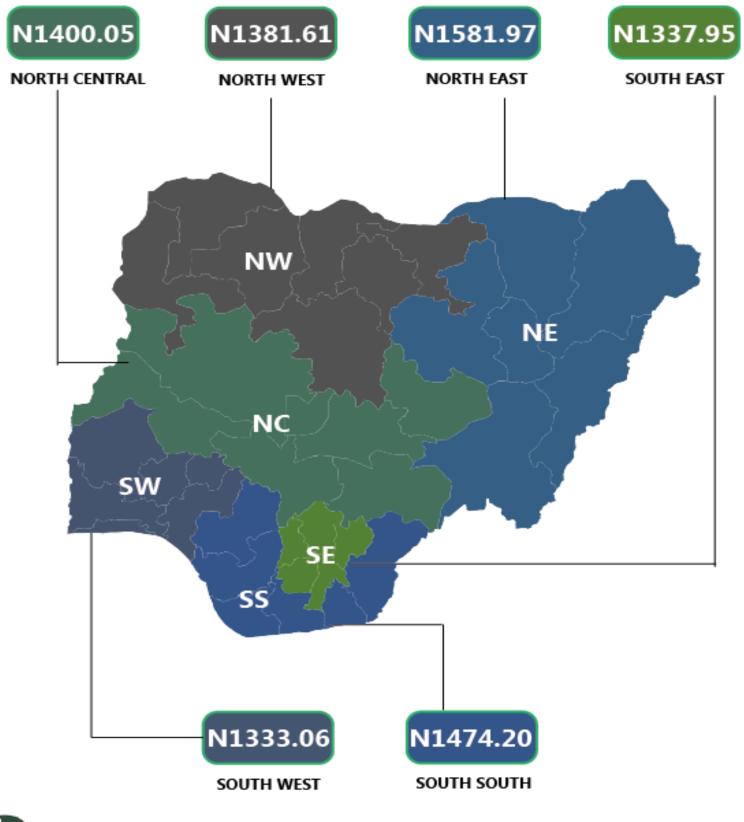

### **EXECUTIVE SUMMARY**

The average retail price of Automotive Gas Oil (Diesel) paid by consumers increased by 59.28% on a year-on-year basis from a lower cost of N890.80 per liter recorded in the corresponding month of last year (i.e., September 2023) to a higher cost of N1418.83 Per liter in September 2024.

On a month-on-month basis, an increase of 0.91% was recorded from N1406.05 in August 2024 to an average of N1418.83 in September 2024. Looking at the variations in the State prices, the top three States with the highest average price of the product in September 2024 include Bauchi State (N2061.67), Gombe State (N1615.00), and Akwa Ibom State (N1592.86). Furthermore, the top three lowest prices were recorded in the following State namely, EKiti State (N1241.46), Abuja (N1262.25), and Oyo State (N1276.47).