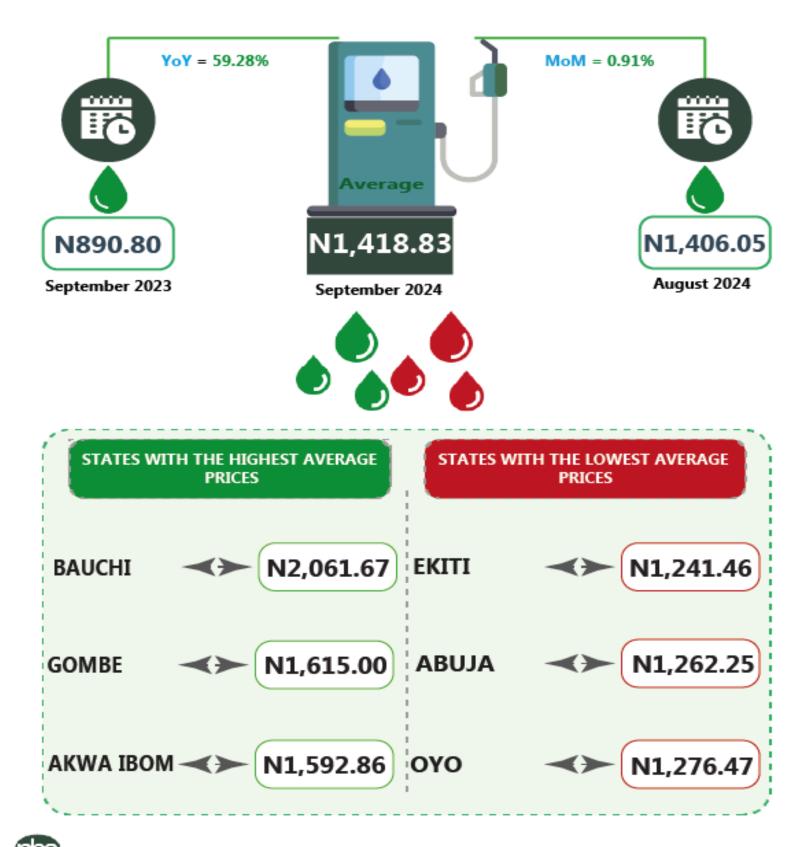

The Zonal representation of average price of Automotive Gas Oil (Diesel) shows that North East Zone has the highest price of N1581.97 while South West Zone has the lowest price of N1333.06 when compared with other Zones.