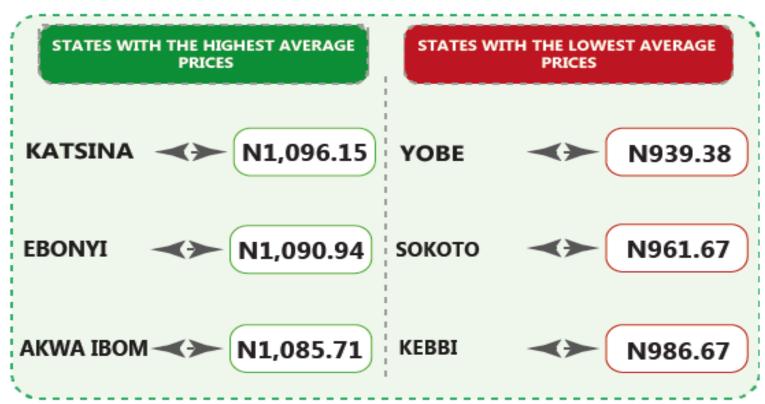

On State profile analysis, Katsina State had the highest average retail price for Premium Motor Spirit (Petrol), at N1096.15, Ebonyi and Akwa Ibom States were next, with N1090.94 and N1085.71, respectively. Conversely, Yobe, Sokoto, and Kebbi States had the lowest average retail prices for Premium Motor Spirit (Petrol), at N939.38, N961.67, and N986.67 respectively. Lastly, on the Zonal profile, the North-West Zone had the highest average retail price of N1036.52, while the North-East Zone had the lowest price of N1014.55.

### - SEPTEMBER 2024

Average PMS Prices Across States