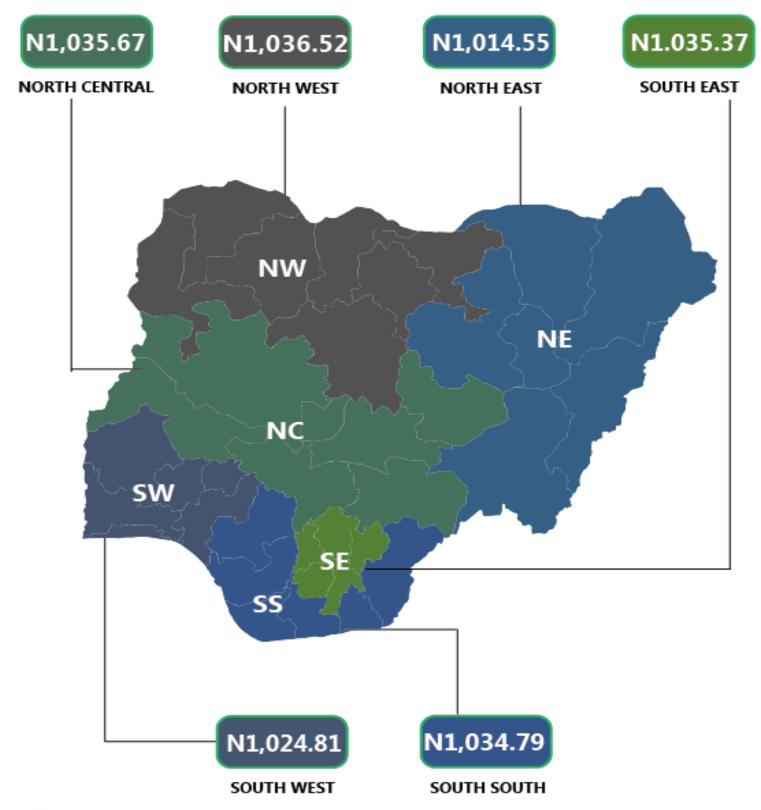

On State profile analysis, Katsina State had the highest average retail price for Premium Motor Spirit (Petrol), at N1096.15, Ebonyi and Akwa Ibom States were next, with N1090.94 and N1085.71, respectively. Conversely, Yobe, Sokoto, and Kebbi States had the lowest average retail prices for Premium Motor Spirit (Petrol), at N939.38, N961.67, and N986.67 respectively. Lastly, on the Zonal profile, the North-West Zone had the highest average retail price of N1036.52, while the North-East Zone had the lowest price of N1014.55.

# PREMIUM MOTOR SPIRIT (PETROL) PRICE WATCH - SEPTEMBER 2024

Average PMS Prices Across Zones