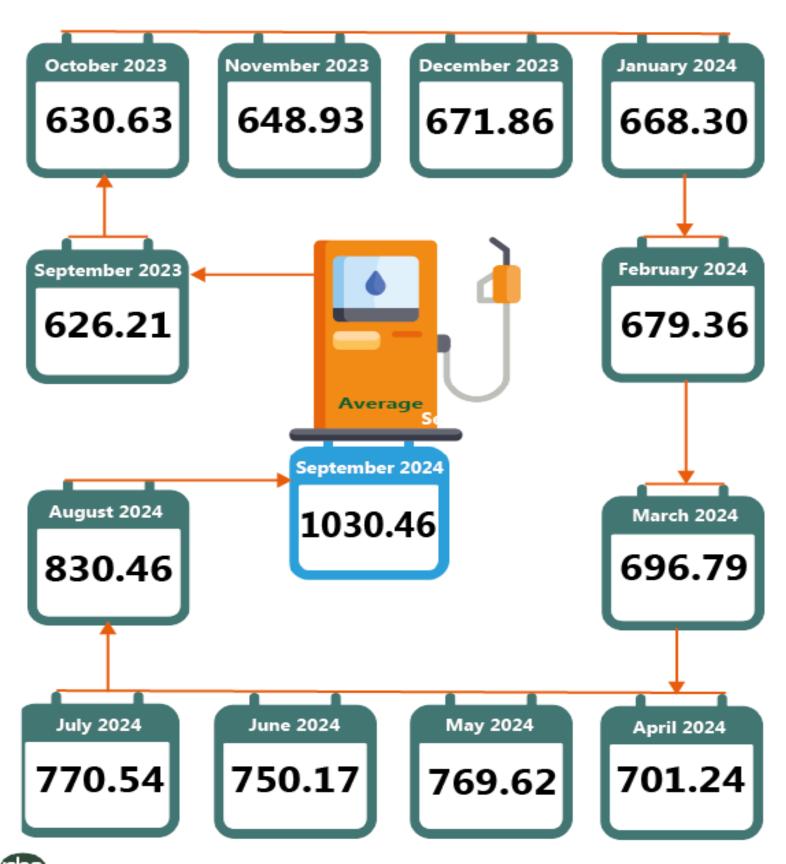

# PREMIUM MOTOR SPIRIT (PETROL) PRICE WATCH

- SEPTEMBER 2024

12 Months Average Prices

### **EXECUTIVE SUMMARY**

The average retail price paid by consumers for Premium Motor Spirit (Petrol) for September 2024 was N1030.46, indicating a 64.55% increase compared to the value recorded in September 2023 (N626.21). Likewise, comparing the average price value with the previous month (i.e. August 2024), the average retail price increased by 24.08% from N830.46.