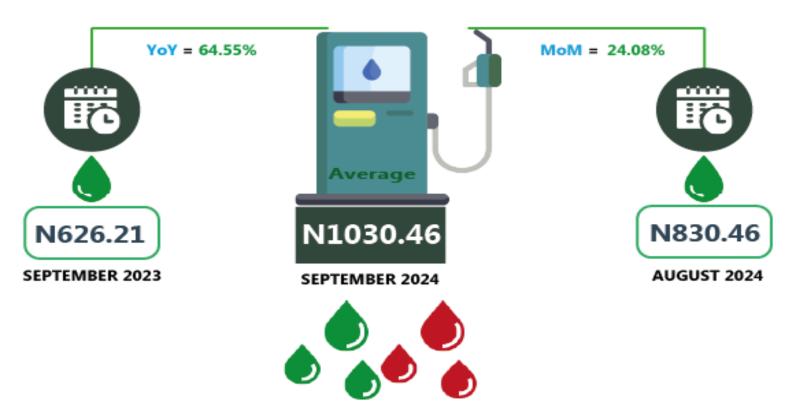

### **EXECUTIVE SUMMARY**

The average retail price paid by consumers for Premium Motor Spirit (Petrol) for September 2024 was N1030.46, indicating a 64.55% increase compared to the value recorded in September 2023 (N626.21). Likewise, comparing the average price value with the previous month (i.e. August 2024), the average retail price increased by 24.08% from N830.46.