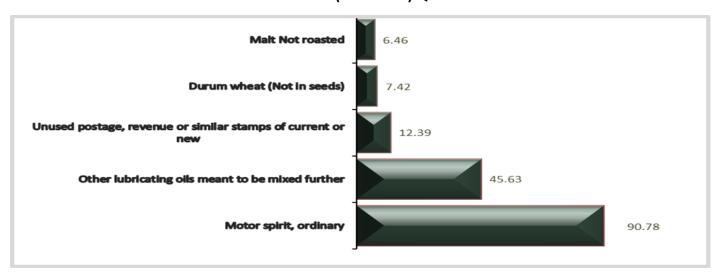

Q2, 2024



#### **FRANCE**

In the second quarter of 2024, exports to France amounted to N1,819.94 billion; this represents 9.37% of total exports. The exported commodity with the highest value to France was "Petroleum oils and oils obtained from bituminous minerals, crude" valued at N1,429.85 billion This was followed by Natural gas (N357.20 billion), Flours and meals of soya beans (N22.99 billion) and others.

However, on the import side, the major traded commodities with France were "Motor spirit, ordinary" valued at N90.78 billion, Other lubricating oils meant to be mixed further valued at (N45.63 billion), Unused postage, revenue or similar stamps of current or new valued at N12.39 billion.

#### EXPORTS TO FRANCE (N'BILLION) Q2 2024



#### IMPORTS FROM FRANCE (₦'BILLION) Q2 2024



#### INDIA

Exports to India in Q2, 2024 was valued at N1,650.09 billion or 8.50% of total exports. The main commodity exported to India was "Petroleum oils and oils obtained from bituminous minerals, crude" worth N1,111.87 billion, This was followed by "Other petroleum gases in gaseous state" (N359.28 billion), Natural gas (N93.07 billion) and others.

On the other hand, the value of imports from India stood at N 1,059.58 billion. The largest imported commodity from India was Gas oil (N 433.26 billion), followed by "Other medicaments not elsewhere specified" worth N42.07 billion, Motorcycles and cycles fitted with auxiliary motor, petrol fuel, capacity >50<250cc, CKD N 31.53 billion and others.

#### EXPORTS TO INDIA (N'BILLION) Q2, 2024



### IMPORTS FROM INDIA (₩'BILLION) Q2, 2024