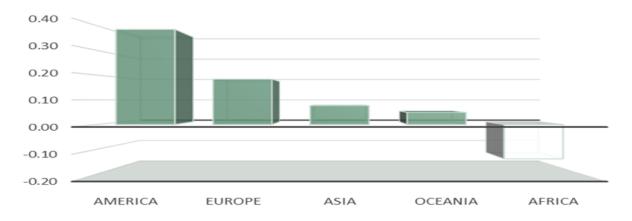

## Between April and June 2024 (Jan 2018=100):

- The All-Commodity Group Import Index for Q2, 2024 on average increased by 0.15 per cent. The increase can be attributed to the changes in import prices of Mineral products, "Articles of stone, plaster, cement, asbestos, mica, ceramic", Animal and vegetable fats and oils and other cleavage prod, "Prepared foodstuffs; and beverages, spirits and vinegar; tobacco".
- The All-Commodity Group Export Price Index increased on average by 0.09 per cent in Q2, 2024. The increase was majorly attributed to changes in the prices of "Mineral products.", "Prepared foodstuffs; beverages, spirits and vinegar; tobacco" "Live animals; animal products", and "Vegetable products".
- The All Products Terms of Trade (TOT) Index on average decreased by 0.06 percentage points.
- The All-Region Group Export Index increased by 0.09 per cent points mainly due to an upward price change in exports to all economic regions.
- The All-Region Group Import Index increased by 0.15 percentage points due to increases in import prices from all regions.
- The All-Region Terms of Trade on average decreased by 0.06 percentage points.
- The major export destinations of Nigeria in Q2, 2024 were Spain, The United States of America, France, India and The Netherlands.