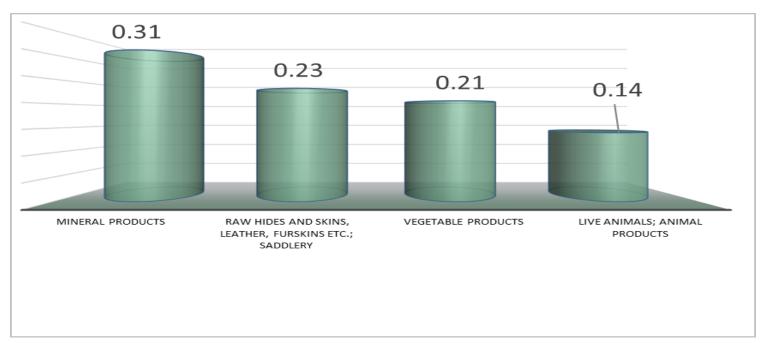

### **All Commodity Group Export Index (Table 2)**

The All-Commodity Group Export Index increased by 0.09 per cent between April and June 2024. This was due to changes in the prices of "Mineral products." By (+0.65), "Prepared foodstuffs; beverages, spirits and vinegar; tobacco" by (+0.52), "Live animals; animal products." by (+0.48), and "vegetable products." by (+0.45).