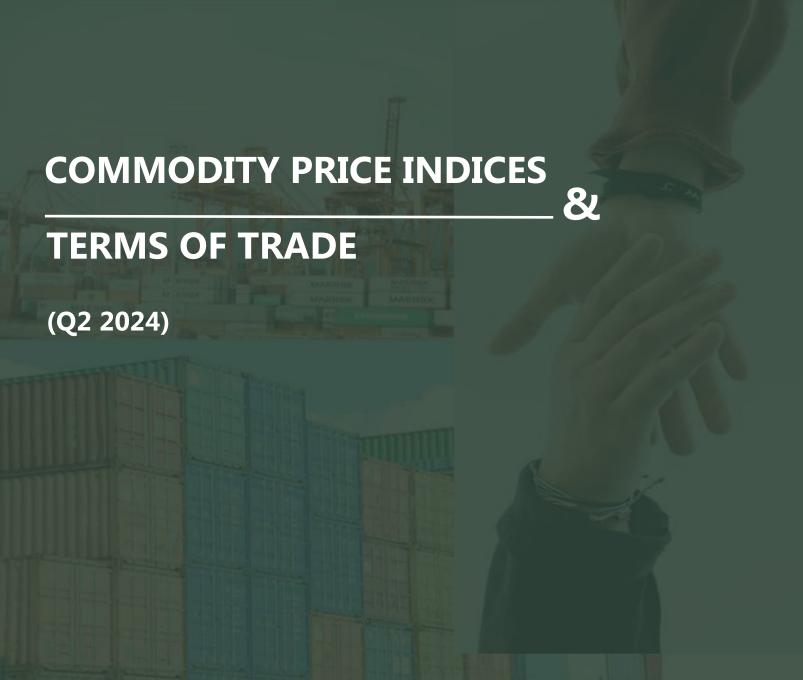

#### MAIN DRIVERS OF ALL COMMODITY GROUP IMPORT INDEX MAY-JUNE 2024

### All Commodity Group Import Index (Table 1).

The All-Commodity Group Import Index increased by 0.15 percentage points between April and June 2024. This was as a result of increases in the change in prices of products of "Mineral products." by (+0.90) "Articles of stone, plaster, cement, asbestos, mica, ceramic" by (+0.82), "Animal and vegetable fats and oils and other cleavage prod." by (+0.64), "Prepared foodstuffs; beverages, spirits and vinegar; tobacco" by (+0.50), and "Textiles and textile articles" By (+0.48).