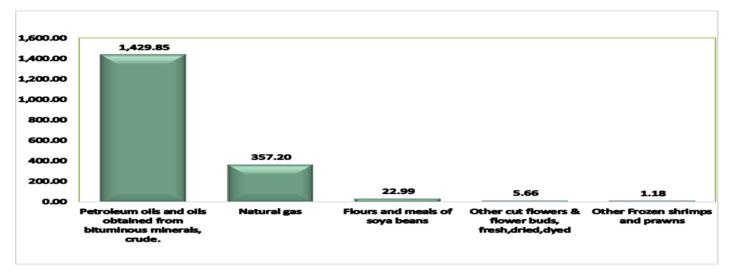

MPORTS FROM UNITED STATES OF AMERICA (N'BILLION) Q2, 2024



#### **FRANCE**

In the second quarter of 2024, exports to France amounted to N1,819.94 billion; this represents 9.37% of total exports. The exported commodity with the highest value to France was "Petroleum oils and oils obtained from bituminous minerals, crude" valued at N1,429.85 billion This was followed by Natural gas (N357.20 billion), Flours and meals of soya beans (N22.99 billion) and others.

However, on the import side, the major traded commodities with France were "Motor spirit, ordinary" valued at N90.78 billion, Other lubricating oils meant to be mixed further valued at (N45.63 billion), Unused postage, revenue or similar stamps of current or new valued at N12.39 billion.

#### EXPORTS TO FRANCE (N'BILLION) Q2 2024



#### IMPORTS FROM FRANCE (₦'BILLION) Q2 2024



#### INDIA

Exports to India in Q2, 2024 was valued at N1,650.09 billion or 8.50% of total exports. The main commodity exported to India was "Petroleum oils and oils obtained from bituminous minerals, crude" worth N1,111.87 billion, This was followed by "Other petroleum gases in gaseous state" (N359.28 billion), Natural gas (N93.07 billion) and others.

On the other hand, the value of imports from India stood at N 1,059.58 billion. The largest imported commodity from India was Gas oil (N 433.26 billion), followed by "Other medicaments not elsewhere specified" worth N42.07 billion, Motorcycles and cycles fitted with auxiliary motor, petrol fuel, capacity >50<250cc, CKD N 31.53 billion and others.

#### EXPORTS TO INDIA (N'BILLION) Q2, 2024