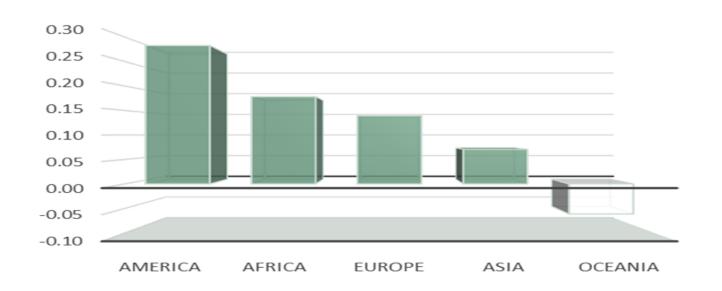

## Between April and June 2024 (Jan 2018=100):

- The All-Commodity Group Import Index for Q2, 2024 on average increased by 0.15 per cent. The increase can be attributed to the changes in import prices of Mineral products, "Articles of stone, plaster, cement, asbestos, mica, ceramic", Animal and vegetable fats and oils and other cleavage prod, "Prepared foodstuffs; and beverages, spirits and vinegar; tobacco".
- The All-Commodity Group Export Price Index increased on average by 0.09 per cent in Q2, 2024. The increase was majorly attributed to changes in the prices of "Mineral products.", "Prepared foodstuffs; beverages, spirits and vinegar; tobacco" "Live animals; animal products", and "Vegetable products".
- The All Products Terms of Trade (TOT) Index on average decreased by 0.06 percentage points.
- The All-Region Group Export Index increased by 0.09 per cent points mainly due to an upward price change in exports to all economic regions.
- The All-Region Group Import Index increased by 0.15 percentage points due to increases in import prices from all regions.
- The All-Region Terms of Trade on average decreased by 0.06 percentage points.
- The major export destinations of Nigeria in Q2, 2024 were Spain, The United States of America, France, India and The Netherlands.