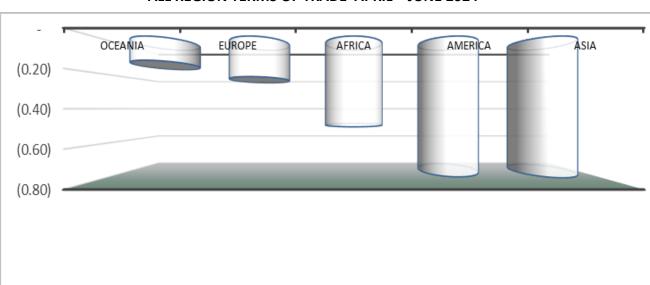

## Between April and June 2024 (Jan 2018=100):

- The All-Commodity Group Import Index for Q2, 2024 on average increased by 0.15 per cent. The increase can be attributed to the changes in import prices of Mineral products, "Articles of stone, plaster, cement, asbestos, mica, ceramic", Animal and vegetable fats and oils and other cleavage prod, "Prepared foodstuffs; and beverages, spirits and vinegar; tobacco".
- The All-Commodity Group Export Price Index increased on average by 0.09 per cent in Q2, 2024. The increase was majorly attributed to changes in the prices of "Mineral products.", "Prepared foodstuffs; beverages, spirits and vinegar; tobacco" "Live animals; animal products", and "Vegetable products".
- The All Products Terms of Trade (TOT) Index on average decreased by 0.06 percentage points.
- The All-Region Group Export Index increased by 0.09 per cent points mainly due to an upward price change in exports to all economic regions.
- The All-Region Group Import Index increased by 0.15 percentage points due to increases in import prices from all regions.
- The All-Region Terms of Trade on average decreased by 0.06 percentage points.
- The major export destinations of Nigeria in Q2, 2024 were Spain, The United States of America, France, India and The Netherlands.