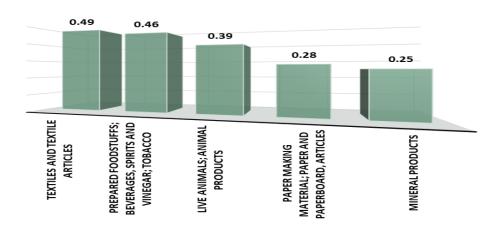

#### MAIN DRIVERS OF ALL COMMODITY GROUP EXPORT INDEX APRIL - MAY 2024

The All-Commodity Group Export increased by 0.05 per cent between May and June 2024. This was due to an increase in the changes in price of Textiles and textile articles (0.49), Prepared foodstuffs; beverages, spirits and vinegar; tobacco (0.46), Live animals; animal products (0.39) per cent points, and Paper making material; paper and paperboard, articles with (0.28) per cent points.