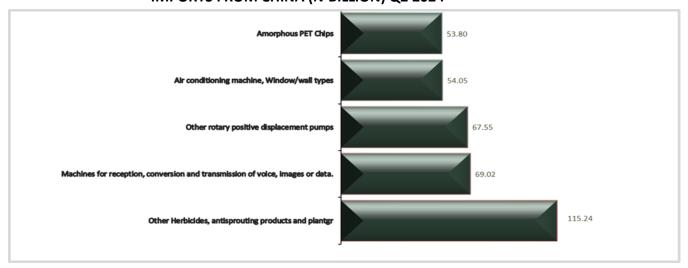

#### **CHINA**

Exports to China in the second quarter of 2024 was valued at N744.91 billion of total exports in the period. This was largely dominated by exports of "Other petroleum gases in gaseous state" worth N 225.64 billion, Petroleum oils and oils obtained from bituminous minerals, crude (N 208.92 billion), Natural gas (N 208.89 billion) and others.

Data on Imports shows that the highest traded commodity during the period under review was "Other Herbicides" worth N115.24 billion, "Machines for reception, conversion and transmission of voice, images or data" valued at N 69.02 billion, "Other rotary positive displacement pumps" valued at N 67.55 billion and others were imported from China.

#### EXPORTS TO CHINA (₦'BILLION) Q2, 2024



#### IMPORTS FROM CHINA (N'BILLION) Q2 2024



## **APPENDIX**

Table 1 Import Price Indexes and percent changes of Commodity Groups: Apr-Jun 2024 [2018 Jan=100]

| Tube 1 Import tree indexes and percent changes               |          | V        |          |          | Percentage change (monthly) |          |  |  |
|--------------------------------------------------------------|----------|----------|----------|----------|-----------------------------|----------|--|--|
|                                                              |          |          |          |          | Apr_2024                    | May_2024 |  |  |
|                                                              |          |          | Index    |          | to                          | to       |  |  |
| Commodity Group