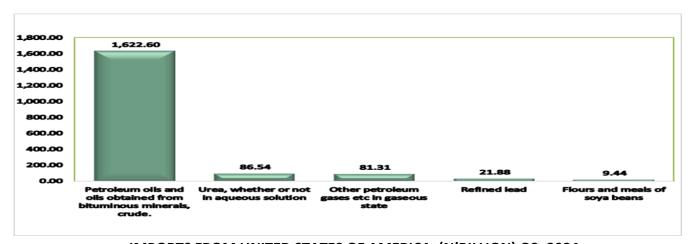

ade to United Sates of America accounted for 9.56% (N 1,855.94 billion) of total exports. The largest exported commodity to United States of America was "Petroleum oils and oils obtained from bituminous minerals, crude" valued at N1,622.60 billion. This was followed by Urea, whether or not in aqueous solution worth N86.54 billion and other petroleum gases etc in gaseous state (N 81.31billion).

On the other hand, total imports from America in Q2 2024 stood N 971,84 billion. Data reveals that Butanes valued at N 234.99 billion followed by Used Vehicles, with diesel or semidiesel engine, of cylinder capacity >2500cc N102.97 billion, Motor spirit, ordinary (N93.32 billion) and others were imported during the period under review.

#### EXPORTS TO UNITED STATES OF AMERICA (N'BILLION) Q2, 2024



IMPORTS FROM UNITED STATES OF AMERICA (N'BILLION) Q2, 2024



#### **FRANCE**

In the second quarter of 2024, exports to France amounted to N1,819.94 billion; this represents 9.37% of total exports. The exported commodity with the highest value to France was "Petroleum oils and oils obtained from bituminous minerals, crude" valued at N1,429.85 billion This was followed by Natural gas (N357.20 billion), Flours and meals of soya beans (N22.99 billion) and others.

However, on the import side, the major traded commodities with France were "Motor spirit, ordinary" valued at N90.78 billion, Other lubricating oils meant to be mixed further valued at (N45.63 billion), Unused postage, revenue or similar stamps of current or new valued at N12.39 billion.

#### EXPORTS TO FRANCE (N'BILLION) Q2 202