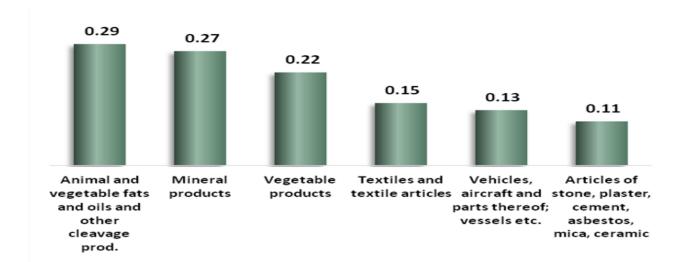

ar; tobacco" by (+0.50), and "Textiles and textile articles" By (+0.48).

Between April and May 2024, the All-Commodity Group Import Price Index declined by 0.05 per cent point, this was due to reduction in the change in prices of "Raw hides and skins, leather, furskins, saddlery" by (0.04), "Base metals and articles of base metals" by (0.05).



Between May and June 2024, the All-Commodity Group Import Index increased by 0.20 per cent points, resulting from an increase in the prices of "Animal and vegetable fats and oils and other cleavage prod." (+0.29), "Mineral products." by (+0.27) "Vegetable products" (+0.22), "Textiles and textile articles" (+0.15) and "Vehicles, aircraft and parts thereof; vessels etc." (+0.13).

#### MAIN DRIVERS OF ALL COMMODITY GROUP IMPORT INDEX MAY-JUNE 2024



### **All Commodity Group Export Index (Table 2)**

The All-Commodity Group Export Index increased by 0.09 per cent between April and June 2024. This was due to changes in the prices of "Mineral products." By (+0.65), "Prepared foodstuffs; beverages, spirits and vinegar; tobacco" by (+0.52), "Live animals; animal products." by (+0.48), and "vegetable products." by (+0.45).

Between April and May 2024, the All-Commodity Export Index increased by 0.04 per cent. This can be attributed to the changes in the prices of Mineral products. (+0.39), Vegetable products (+0.30), Animal and vegetable fats and oils and other cleavage prod. (+0.22), Raw hides and skins, leather, furskins saddlery (+0.19), and Miscellaneous Manufactured articles (+0.18).

#### MAIN DRIVERS OF ALL COMMODITY GROUP EXPORT