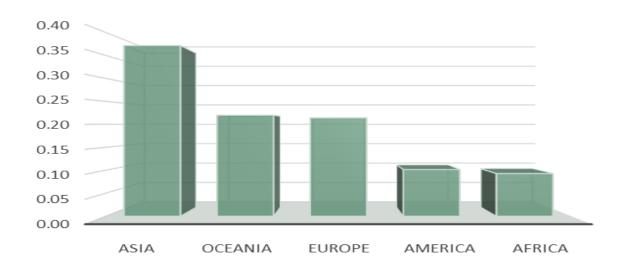

## Between April and June 2024 (Jan 2018=100):

- The All-Commodity Group Import Index for Q2, 2024 on average increased by 0.15 per cent. The increase can be attributed to the changes in import prices of Mineral products, "Articles of stone, plaster, cement, asbestos, mica, ceramic", Animal and vegetable fats and oils and other cleavage prod, "Prepared foodstuffs; and beverages, spirits and vinegar; tobacco".
- The All-Commodity Group Export Price Index increased on average by 0.09 per cent in Q2, 2024. The increase was majorly attributed to changes in the prices of "Mineral products.", "Prepared foodstuffs; beverages, spirits and vinegar; tobacco" "Live animals; animal products", and "Vegetable products".
- The All Products Terms of Trade (TOT) Index on average decreased by 0.06 percentage points.
- The All-Region Group Export Index increased by 0.09 per cent points mainly due to an upward price change in exports to all economic regions.
- The All-Region Group Import Index increased by 0.15 percentage points due to increases in import prices from all regions.
- The All-Region Terms of Trade on average decreased by 0.06 percentage points.
- The major export destinations of Nigeria in Q2, 2024 were Spain, The United States of America, France, India and The Netherlands.