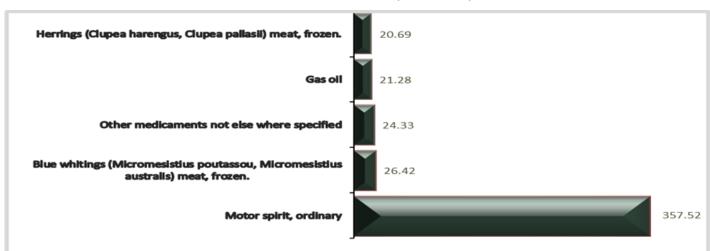

Between May and June 2024, the All-Commodity Group Import Index increased by 0.20 per cent points, resulting from an increase in the prices of "Animal and vegetable fats and oils and other cleavage prod." (+0.29), "Mineral products." by (+0.27) "Vegetable products" (+0.22), "Textiles and textile articles" (+0.15) and "Vehicles, aircraft and parts thereof; vessels etc." (+0.13).

#### MAIN DRIVERS OF ALL COMMODITY GROUP IMPORT INDEX MAY-JUNE 2024