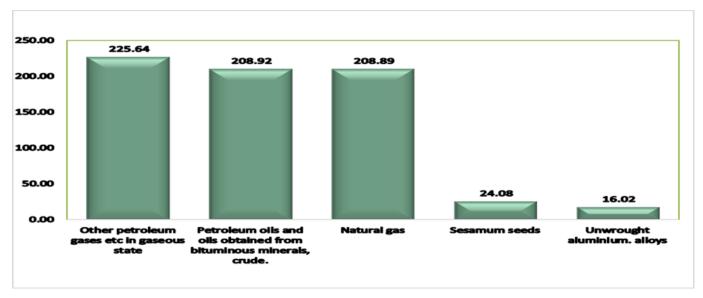

PORTS FROM THE NETHERLANDS (#'BILLION) Q2 2024



#### **CHINA**

Exports to China in the second quarter of 2024 was valued at N744.91 billion of total exports in the period. This was largely dominated by exports of "Other petroleum gases in gaseous state" worth N 225.64 billion, Petroleum oils and oils obtained from bituminous minerals, crude (N 208.92 billion), Natural gas (N 208.89 billion) and others.

Data on Imports shows that the highest traded commodity during the period under review was "Other Herbicides" worth N115.24 billion, "Machines for reception, conversion and transmission of voice, images or data" valued at N 69.02 billion, "Other rotary positive displacement pumps" valued at N 67.55 billion and others were imported from China.

#### EXPORTS TO CHINA (₦'BILLION) Q2, 2024



#### IMPORTS FROM CHINA (N'BILLION) Q2 2024



## **APPENDIX**

Table 1 Import Price Indexes and percent changes of Commodity Groups: Apr-Jun 2024 [2018 Jan=100]

| Tube 1 Import tree indexes and percent changes               |          | V        |          |          | Percentage change (monthly) |          |  |  |
|--------------------------------------------------------------|----------|----------|----------|----------|-----------------------------|----------|--|--|
|                                                              |          |          |          |          | Apr_2024                    | May_2024 |  |  |
|                                                              |          |          | Index    |          | to                          | to       |  |  |
| Commodity