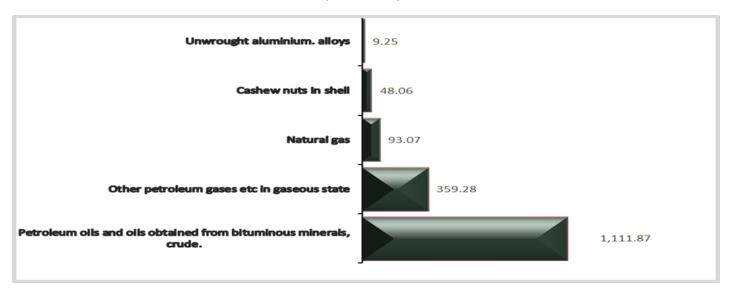

#### IMPORTS FROM FRANCE (₦'BILLION) Q2 2024



#### INDIA

Exports to India in Q2, 2024 was valued at N1,650.09 billion or 8.50% of total exports. The main commodity exported to India was "Petroleum oils and oils obtained from bituminous minerals, crude" worth N1,111.87 billion, This was followed by "Other petroleum gases in gaseous state" (N359.28 billion), Natural gas (N93.07 billion) and others.

On the other hand, the value of imports from India stood at N 1,059.58 billion. The largest imported commodity from India was Gas oil (N 433.26 billion), followed by "Other medicaments not elsewhere specified" worth N42.07 billion, Motorcycles and cycles fitted with auxiliary motor, petrol fuel, capacity >50<250cc, CKD N 31.53 billion and others.

#### EXPORTS TO INDIA (N'BILLION) Q2, 2024



### IMPORTS FROM INDIA (₩'BILLION) Q2, 2024



#### THE NETHERLANDS

In Q2 2024, Nigeria exports to the Netherlands stood at N1,379.50 billion, this accounted for 7.10% of total exports. The major commodities exported during the period were Petroleum oils and oils obtained from bituminous minerals; crude worth N983.50 billion, followed by "Other petroleum gases in gaseous state" (N234.30 billion) and Superior quality Cocoa beans valued at N108.17 billion.

However, import from The Netherlands was valued at N585.30 billion during the period. The main commodities imported were "Motor spirit, ordinary", "Blue whitings meat, frozen", "Other medicaments not elsewhere specified" valued at N357.52 billion, N 26.42 billion and N24.33 billion respectively.

#### EXPORTS TO THE NETHERLANDS (N'BILL