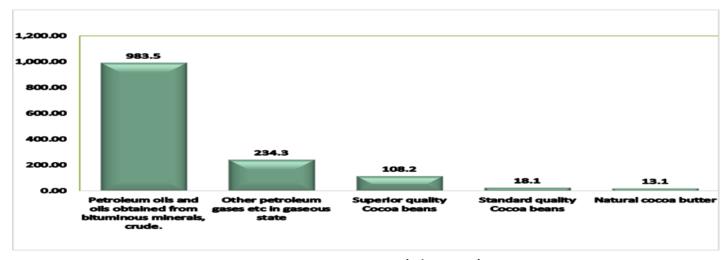

ROM INDIA (₩'BILLION) Q2, 2024



#### THE NETHERLANDS

In Q2 2024, Nigeria exports to the Netherlands stood at N1,379.50 billion, this accounted for 7.10% of total exports. The major commodities exported during the period were Petroleum oils and oils obtained from bituminous minerals; crude worth N983.50 billion, followed by "Other petroleum gases in gaseous state" (N234.30 billion) and Superior quality Cocoa beans valued at N108.17 billion.

However, import from The Netherlands was valued at N585.30 billion during the period. The main commodities imported were "Motor spirit, ordinary", "Blue whitings meat, frozen", "Other medicaments not elsewhere specified" valued at N357.52 billion, N 26.42 billion and N24.33 billion respectively.

#### EXPORTS TO THE NETHERLANDS (N'BILLION) Q2, 2024



#### IMPORTS FROM THE NETHERLANDS (#'BILLION) Q2 2024



#### **CHINA**

Exports to China in the second quarter of 2024 was valued at N744.91 billion of total exports in the period. This was largely dominated by exports of "Other petroleum gases in gaseous state" worth N 225.64 billion, Petroleum oils and oils obtained from bituminous minerals, crude (N 208.92 billion), Natural gas (N 208.89 billion) and others.

Data on Imports shows that the highest traded commodity during the period under review was "Other Herbicides" worth N115.24 billion, "Machines for reception, conversion and transmission of voice, images or data" valued at N 69.02 billion, "Other rotary positive displacement pumps" valued at N 67.55 billion and others were imported from China.

#### EXPORTS TO CHINA (₦'BILLION) Q