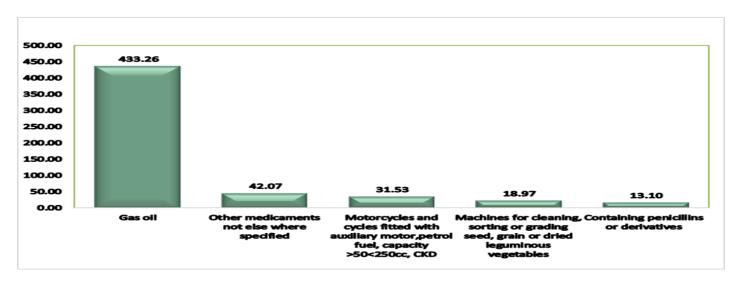

#### INDIA

Exports to India in Q2, 2024 was valued at N1,650.09 billion or 8.50% of total exports. The main commodity exported to India was "Petroleum oils and oils obtained from bituminous minerals, crude" worth N1,111.87 billion, This was followed by "Other petroleum gases in gaseous state" (N359.28 billion), Natural gas (N93.07 billion) and others.

On the other hand, the value of imports from India stood at N 1,059.58 billion. The largest imported commodity from India was Gas oil (N 433.26 billion), followed by "Other medicaments not elsewhere specified" worth N42.07 billion, Motorcycles and cycles fitted with auxiliary motor, petrol fuel, capacity >50<250cc, CKD N 31.53 billion and others.

#### EXPORTS TO INDIA (N'BILLION) Q2, 2024



### IMPORTS FROM INDIA (₩'BILLION) Q2, 2024



#### THE NETHERLANDS

In Q2 2024, Nigeria exports to the Netherlands stood at N1,379.50 billion, this accounted for 7.10% of total exports. The major commodities exported during the period were Petroleum oils and oils obtained from bituminous minerals; crude worth N983.50 billion, followed by "Other petroleum gases in gaseous state" (N234.30 billion) and Superior quality Cocoa beans valued at N108.17 billion.

However, import from The Netherlands was valued at N585.30 billion during the period. The main commodities imported were "Motor spirit, ordinary", "Blue whitings meat, frozen", "Other medicaments not elsewhere specified" valued at N357.52 billion, N 26.42 billion and N24.33 billion respectively.

#### EXPORTS TO THE NETHERLANDS (N'BILLION) Q2, 2024



#### IMPORTS FROM THE NETHERLA