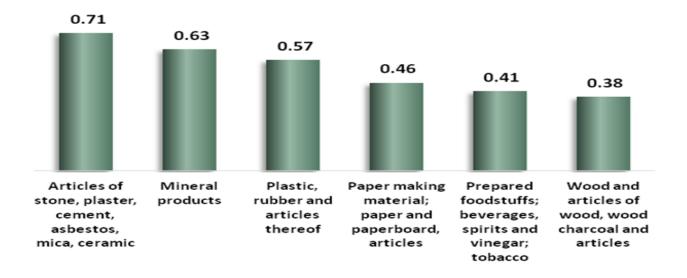

#### MAIN DRIVERS OF ALL COMMODITY GROUP EXPORT INDEX APRIL - MAY 2024

The All-Commodity Group Export increased by 0.05 per cent between May and June 2024. This was due to an increase in the changes in price of Textiles and textile articles (0.49), Prepared foodstuffs; beverages, spirits and vinegar; tobacco (0.46), Live animals; animal products (0.39) per cent points, and Paper making material; paper and paperboard, articles with (0.28) per cent points.

# MAIN DRIVERS OF ALL COMMODITY GROUP EXPORT INDEX MAY – JUNE 2024