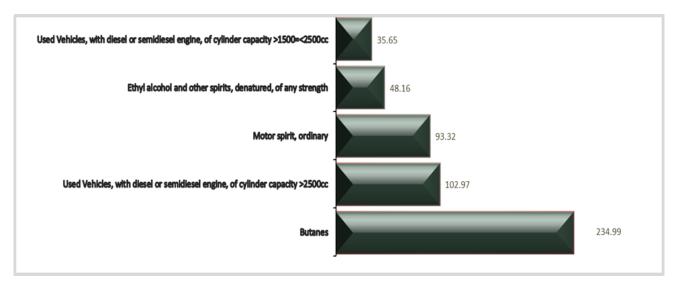

billion) of total exports. The largest exported commodity to United States of America was "Petroleum oils and oils obtained from bituminous minerals, crude" valued at N1,622.60 billion. This was followed by Urea, whether or not in aqueous solution worth N86.54 billion and other petroleum gases etc in gaseous state (N 81.31billion).

On the other hand, total imports from America in Q2 2024 stood N 971,84 billion. Data reveals that Butanes valued at N 234.99 billion followed by Used Vehicles, with diesel or semidiesel engine, of cylinder capacity >2500cc N102.97 billion, Motor spirit, ordinary (N93.32 billion) and others were imported during the period under review.

#### EXPORTS TO UNITED STATES OF AMERICA (N'BILLION) Q2, 2024



IMPORTS FROM UNITED STATES OF AMERICA (N'BILLION) Q2, 2024



#### **FRANCE**

In the second quarter of 2024, exports to France amounted to N1,819.94 billion; this represents 9.37% of total exports. The exported commodity with the highest value to France was "Petroleum oils and oils obtained from bituminous minerals, crude" valued at N1,429.85 billion This was followed by Natural gas (N357.20 billion), Flours and meals of soya beans (N22.99 billion) and others.

However, on the import side, the major traded commodities with France were "Motor spirit, ordinary" valued at N90.78 billion, Other lubricating oils meant to be mixed further valued at (N45.63 billion), Unused postage, revenue or similar stamps of current or new valued at N12.39 billion.

#### EXPORTS TO FRANCE (N'BILLION) Q2 2024



#### IMPORTS FROM FRANCE (₦'BILLION) Q2 2024



#### INDI