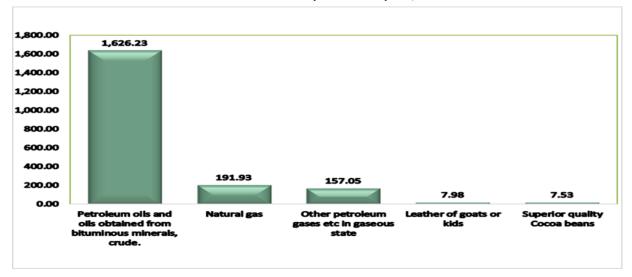

M: N585.30 bn

EX: N1,379.50 bn

### Merchandise Trade by Top Five Partners And by Major Commodities

#### **SPAIN**

In Q2 2024, Nigeria exports to Spain amounted to N2,007.00 billion, this represents 10.34% of total export. The major commodities exported during the period were "Petroleum oils and oils obtained from bituminous minerals, crude" valued at N 1,626.23 billion, and "Natural gas" worth N191.93 billion, "Other petroleum gases in gaseous state" (N 157.05 billion).

However, import from Spain stood at N261.06 billion during the period under review. The main commodities imported were Motor spirit, ordinary worth (N 145.24 billion), Mixed alkylbenzenes and mixed alkylnaphthalenes, valued at N30.56 billion and Gypsum worth N18.83 billion.

#### EXPORTS TO SPAIN (N'BILLION) Q2, 2024



#### IMPORTS FROM SPAIN (N'BILLION) Q2, 2024



#### UNITED STATES OF AMERICA

United States of America remains one of the major trading partner of Nigeria. In the second quarter of 2024, export trade to United Sates of America accounted for 9.56% (N 1,855.94 billion) of total exports. The largest exported commodity to United States of America was "Petroleum oils and oils obtained from bituminous minerals, crude" valued at N1,622.60 billion. This was followed by Urea, whether or not in aqueous solution worth N86.54 billion and other petroleum gases etc in gaseous state (N 81.31billion).

On the other hand, total imports from America in Q2 2024 stood N 971,84 billion. Data reveals that Butanes valued at N 234.99 billion followed by Used Vehicles, with diesel or semidiesel engine, of cylin