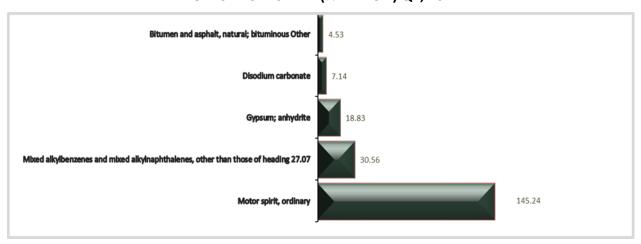

Trade by Top Five Partners And by Major Commodities

#### **SPAIN**

In Q2 2024, Nigeria exports to Spain amounted to N2,007.00 billion, this represents 10.34% of total export. The major commodities exported during the period were "Petroleum oils and oils obtained from bituminous minerals, crude" valued at N 1,626.23 billion, and "Natural gas" worth N191.93 billion, "Other petroleum gases in gaseous state" (N 157.05 billion).

However, import from Spain stood at N261.06 billion during the period under review. The main commodities imported were Motor spirit, ordinary worth (N 145.24 billion), Mixed alkylbenzenes and mixed alkylnaphthalenes, valued at N30.56 billion and Gypsum worth N18.83 billion.

#### EXPORTS TO SPAIN (N'BILLION) Q2, 2024



#### IMPORTS FROM SPAIN (N'BILLION) Q2, 2024



#### UNITED STATES OF AMERICA

United States of America remains one of the major trading partner of Nigeria. In the second quarter of 2024, export trade to United Sates of America accounted for 9.56% (N 1,855.94 billion) of total exports. The largest exported commodity to United States of America was "Petroleum oils and oils obtained from bituminous minerals, crude" valued at N1,622.60 billion. This was followed by Urea, whether or not in aqueous solution worth N86.54 billion and other petroleum gases etc in gaseous state (N 81.31billion).

On the other hand, total imports from America in Q2 2024 stood N 971,84 billion. Data reveals that Butanes valued at N 234.99 billion followed by Used Vehicles, with diesel or semidiesel engine, of cylinder capacity >2500cc N102.97 billion, Motor spir