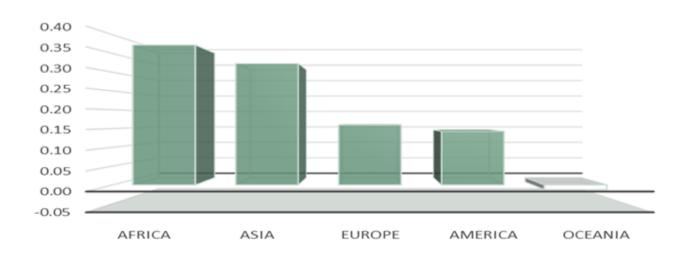

## Between April and June 2024 (Jan 2018=100):

- The All-Commodity Group Import Index for Q2, 2024 on average increased by 0.15 per cent. The increase can be attributed to the changes in import prices of Mineral products, "Articles of stone, plaster, cement, asbestos, mica, ceramic", Animal and vegetable fats and oils and other cleavage prod, "Prepared foodstuffs; and beverages, spirits and vinegar; tobacco".
- The All-Commodity Group Export Price Index increased on average by 0.09 per cent in Q2, 2024. The increase was majorly attributed to changes in the prices of "Mineral products.", "Prepared foodstuffs; beverages, spirits and vinegar; tobacco" "Live animals; animal products", and "Vegetable products".
- The All Products Terms of Trade (TOT) Index on average decreased by 0.06 percentage points.
- The All-Region Group Export Index increased by 0.09 per cent points mainly due to an upward price change in exports to all economic regions.
- The All-Region Group Import Index increased by 0.15 percentage points due to increases in import prices from all regions.
- The All-Region Terms of Trade on average decreased by 0.06 percentage points.
- The major export destinations of Nigeria in Q2, 2024 were Spain, The United States of America, France, India and The Netherlands.