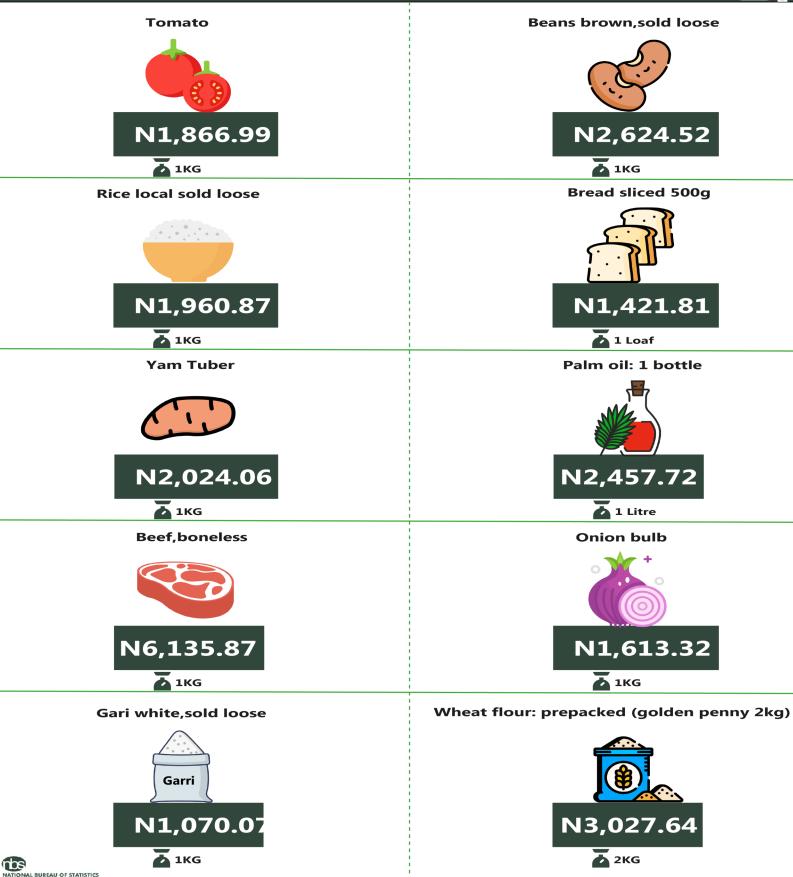

## SELECTED FOOD PRICE WATCH - AUGUST 2024 - SOUTH WEST

#### APPENDIX

|                                           | NORTH    | NORTH             | NORTH    | SOUTH    | SOUTH    |            |
|-------------------------------------------|----------|-------------------|----------|----------|----------|------------|
| Item Labels                               | CENTRAL  | EAST              | WEST     | EAST     | SOUTH    | SOUTH WEST |
| Agric eggs medium size                    | 2,789.15 | 1,970.78          | 1,963.65 | 2,438.06 | 2,344.44 | 2,224.77   |
| Agric eggs(medium size price of one)      | 210.24   | 174.06            | 183.19   | 202.07   | 218.83   | 204.63     |
| Beans brown,sold loose                    | 2,900.86 | 2,099.20          | 1,982.78 | 2,748.60 | 3,165.11 | 2,624.52   |
| Beans:white black eye. sold loose         | 2,865.14 | 1,930.25          | 1,893.97 | 2,589.10 | 3,070.95 | 2,248.77   |
| Beef Bone in                              | 5,286.34 | 3,791.83          | 3,904.58 | 3,760.55 | 5,697.04 | 5,395.10   |
| Beef, boneless                            | 5,923.11 | 4,680.79          | 4,860.25 | 6,071.81 | 5,791.37 | 6,135.87   |
| Bread sliced 500g                         | 1,435.61 | 1,163.78          | 1,365.65 | 1,635.73 | 1,785.56 | 1,421.81   |
| Bread unsliced 500g                       | 1,445.88 | 1,205.63          | 1,317.07 | 1,303.96 | 1,734.31 | 1,262.19   |
| Broken Rice (Ofada)                       | 2,179.22 | 1,927.45          | 1,496.95 | 2,039.29 | 2,817.70 | 3,043.28   |
| Catfish (obokun) fresh                    | 3,437.08 | 2,985.40          | 3,363.03 | 4,106.93 | 5,450.97 | 4,468.80   |
| Catfish :dried                            | 4,710.26 | 4 <b>,</b> 836.72 | 3,598.89 | 7,952.26 | 5,180.17 | 5,106.50   |
| Catfish Smoked                            | 3,798.02 | 5,360.87          | 3,099.76 | 4,288.06 | 4,785.50 | 3,860.50   |
| Chicken Feet                              | 3,511.13 | 1,623.63          | 3,035.29 | 2,914.80 | 3,851.46 | 3,964.58   |
| Chicken Wings                             | 4,575.57 | 2,966.80          | 2,772.65 | 3,674.64 | 4,699.58 | 5,081.99   |
| Dried Fish Sardine                        | 4,187.64 | 4,886.54          | 3,401.41 | 6,242.99 | 4,003.93 | 4,213.31   |
|                                           |          |                   |          |          |          |            |
| Evaporated tinned milk carnation 170g     | 739.09   | 869.14            | 736.77   | 730.89   | 904.17   | 743.06     |
| Evaporated tinned milk(peak), 170g        | 794.18   | 963.38            | 790.04   | 967.27   | 1,084.17 | 807.30     |
| Frozen chicken                            | 5,772.10 | 4,930.00          | 4,698.58 | 7,229.20 | 5,112.08 | 5,681.39   |
| Gari white,sold loose                     | 1,151.98 | 1,084.78          | 1,150.61 | 1,172.60 | 1,115.42 | 1,070.07   |
| Gari yellow,sold loose                    | 1,181.93 | 1,088.08          | 1,172.35 | 1,265.39 | 1,123.63 | 1,206.15   |
| Groundnut oil: 1 bottle, specify bottle   | 2,458.79 | 2,248.23          | 2,430.53 | 2,907.20 | 2,913.33 | 3,523.35   |
| Iced Sardine                              | 3,189.56 | 3,673.92          | 3,048.23 | 3,997.41 | 4,046.98 | 3,454.30   |
| Irish potato                              | 2,056.82 | 1,077.80          | 1,250.01 | 1,488.19 | 1,819.82 | 2,183.83   |
| Mackerel : frozen                         | 3,307.55 | 3,945.25          | 2,880.55 | 5,217.90 | 4,711.81 | 4,081.70   |
| Maize grain white sold loose              | 1,067.27 | 856.33            | 861.93   | 1,257.55 | 1,147.01 | 1,039.36   |
| Maize grain yellow sold loose             | 1,061.06 | 890.87            | 891.83   | 1,249.58 | 1,118.23 | 1,068.82   |
| Mudfish (aro) fresh                       | 3,317.34 | 3,144.42          | 3,181.04 | 3,674.03 | 5,054.79 | 4,804.87   |
| Mudfish : dried                           | 3,719.98 | 4,944.28          | 3,391.99 | 7,076.07 | 4,533.51 | 5,121.75   |
| Onion bulb                                | 1,264.27 | 692.94            | 812.74   | 1,086.63 | 1,771.77 | 1,613.32   |
| Palm oil: 1 bottle,specify bottle         | 1,815.95 | 1,569.39          | 1,803.29 | 1,794.14 | 1,878.33 | 2,457.72   |
| Plantain(ripe)                            | 1,167.31 | 905.46            | 1,253.70 | 1,556.60 | 2,096.42 | 2,080.99   |
| Plantain(unripe)                          | 1,152.60 | 913.63            | 1,321.00 | 1,451.98 | 2,028.44 | 1,905.71   |
| Rice agric sold loose                     | 1,910.15 | 1,982.22          | 1,552.29 | 1,968.59 | 1,984.19 | 1,961.68   |
| Rice local sold loose                     | 1,830.81 | 1,884.10          | 1,591.21 | 1,881.40 | 1,886.32 | 1,960.87   |
| Rice Medium Grained                       | 2,023.60 | 1,930.07          | 1,642.82 | 2,084.63 | 1,904.18 | 2,020.40   |
| Rice, imported high quality sold loose    | 2,507.31 | 2,172.03          | 2,025.44 | 2,579.65 | 2,371.41 | 2,381.11   |
| Sweet potato                              | 1,019.28 | 573.46            | 584.32   | 638.50   | 1,580.00 | 687.19     |
| Tilapia fish (epiya) fresh                | 3,208.06 | 2,454.64          | 2,976.39 | 5,345.30 | 4,497.46 | 4,265.00   |
| Titus:frozen                              | 3,658.05 | 3,477.17          | 4,838.21 | 5,015.11 | 4,643.28 | 3,907.29   |
| Tomato                                    | 1,861.25 | 1,002.30          | 829.49   | 1,834.33 | 1,752.06 | 1,866.99   |
| Vegetable oil:1 bottle,specify bottle     | 2,475.15 | 2,137.22          | 2,213.27 | 2,610.23 | 2,352.59 | 3,603.15   |
|                                           |          |                   |          |          |          |            |
| Wheat flour: prepacked (golden penny 2kg) | 3,704.44 | 3,062.17          | 3,454.29 | 4,024.01 | 3,697.92 | 3,027.64   |
| Yam tuber                                 | 2,281.21 | 967.22            | 1,268.59 | 1,499.97 | 1,865.05 | 2,024.06   |