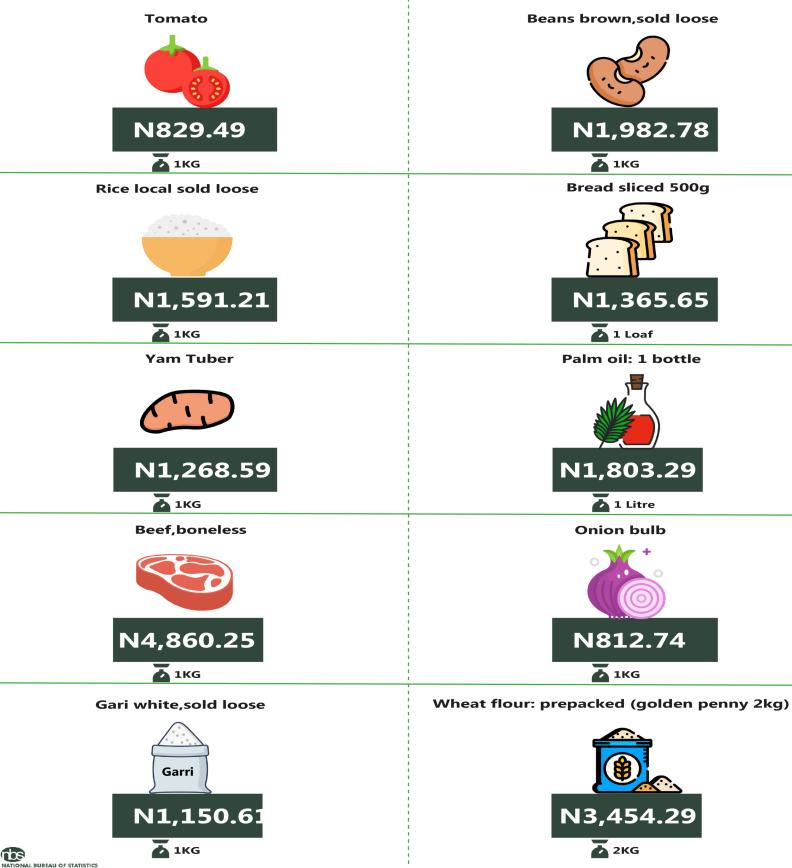

#### - NORTH WEST

#### APPENDIX

|                                           | NORTH    | NORTH             | NORTH    | SOUTH    | SOUTH    |            |
|-------------------------------------------|----------|-------------------|----------|----------|----------|------------|
| Item Labels                               | CENTRAL  | EAST              | WEST     | EAST     | SOUTH    | SOUTH WEST |
| Agric eggs medium size                    | 2,789.15 | 1,970.78          | 1,963.65 | 2,438.06 | 2,344.44 | 2,224.77   |
| Agric eggs(medium size price of one)      | 210.24   | 174.06            | 183.19   | 202.07   | 218.83   | 204.63     |
| Beans brown,sold loose                    | 2,900.86 | 2,099.20          | 1,982.78 | 2,748.60 | 3,165.11 | 2,624.52   |
| Beans:white black eye. sold loose         | 2,865.14 | 1,930.25          | 1,893.97 | 2,589.10 | 3,070.95 | 2,248.77   |
| Beef Bone in                              | 5,286.34 | 3,791.83          | 3,904.58 | 3,760.55 | 5,697.04 | 5,395.10   |
| Beef, boneless                            | 5,923.11 | 4,680.79          | 4,860.25 | 6,071.81 | 5,791.37 | 6,135.87   |
| Bread sliced 500g                         | 1,435.61 | 1,163.78          | 1,365.65 | 1,635.73 | 1,785.56 | 1,421.81   |
| Bread unsliced 500g                       | 1,445.88 | 1,205.63          | 1,317.07 | 1,303.96 | 1,734.31 | 1,262.19   |
| Broken Rice (Ofada)                       | 2,179.22 | 1,927.45          | 1,496.95 | 2,039.29 | 2,817.70 | 3,043.28   |
| Catfish (obokun) fresh                    | 3,437.08 | 2,985.40          | 3,363.03 | 4,106.93 | 5,450.97 | 4,468.80   |
| Catfish :dried                            | 4,710.26 | 4 <b>,</b> 836.72 | 3,598.89 | 7,952.26 | 5,180.17 | 5,106.50   |
| Catfish Smoked                            | 3,798.02 | 5,360.87          | 3,099.76 | 4,288.06 | 4,785.50 | 3,860.50   |
| Chicken Feet                              | 3,511.13 | 1,623.63          | 3,035.29 | 2,914.80 | 3,851.46 | 3,964.58   |
| Chicken Wings                             | 4,575.57 | 2,966.80          | 2,772.65 | 3,674.64 | 4,699.58 | 5,081.99   |
| Dried Fish Sardine                        | 4,187.64 | 4,886.54          | 3,401.41 | 6,242.99 | 4,003.93 | 4,213.31   |
|                                           |          |                   |          |          |          |            |
| Evaporated tinned milk carnation 170g     | 739.09   | 869.14            | 736.77   | 730.89   | 904.17   | 743.06     |
| Evaporated tinned milk(peak), 170g        | 794.18   | 963.38            | 790.04   | 967.27   | 1,084.17 | 807.30     |
| Frozen chicken                            | 5,772.10 | 4,930.00          | 4,698.58 | 7,229.20 | 5,112.08 | 5,681.39   |
| Gari white,sold loose                     | 1,151.98 | 1,084.78          | 1,150.61 | 1,172.60 | 1,115.42 | 1,070.07   |
| Gari yellow,sold loose                    | 1,181.93 | 1,088.08          | 1,172.35 | 1,265.39 | 1,123.63 | 1,206.15   |
| Groundnut oil: 1 bottle, specify bottle   | 2,458.79 | 2,248.23          | 2,430.53 | 2,907.20 | 2,913.33 | 3,523.35   |
| Iced Sardine                              | 3,189.56 | 3,673.92          | 3,048.23 | 3,997.41 | 4,046.98 | 3,454.30   |
| Irish potato                              | 2,056.82 | 1,077.80          | 1,250.01 | 1,488.19 | 1,819.82 | 2,183.83   |
| Mackerel : frozen                         | 3,307.55 | 3,945.25          | 2,880.55 | 5,217.90 | 4,711.81 | 4,081.70   |
| Maize grain white sold loose              | 1,067.27 | 856.33            | 861.93   | 1,257.55 | 1,147.01 | 1,039.36   |
| Maize grain yellow sold loose             | 1,061.06 | 890.87            | 891.83   | 1,249.58 | 1,118.23 | 1,068.82   |
| Mudfish (aro) fresh                       | 3,317.34 | 3,144.42          | 3,181.04 | 3,674.03 | 5,054.79 | 4,804.87   |
| Mudfish : dried                           | 3,719.98 | 4,944.28          | 3,391.99 | 7,076.07 | 4,533.51 | 5,121.75   |
| Onion bulb                                | 1,264.27 | 692.94            | 812.74   | 1,086.63 | 1,771.77 | 1,613.32   |
| Palm oil: 1 bottle,specify bottle         | 1,815.95 | 1,569.39          | 1,803.29 | 1,794.14 | 1,878.33 | 2,457.72   |
| Plantain(ripe)                            | 1,167.31 | 905.46            | 1,253.70 | 1,556.60 | 2,096.42 | 2,080.99   |
| Plantain(unripe)                          | 1,152.60 | 913.63            | 1,321.00 | 1,451.98 | 2,028.44 | 1,905.71   |
| Rice agric sold loose                     | 1,910.15 | 1,982.22          | 1,552.29 | 1,968.59 | 1,984.19 | 1,961.68   |
| Rice local sold loose                     | 1,830.81 | 1,884.10          | 1,591.21 | 1,881.40 | 1,886.32 | 1,960.87   |
| Rice Medium Grained                       | 2,023.60 | 1,930.07          | 1,642.82 | 2,084.63 | 1,904.18 | 2,020.40   |
| Rice, imported high quality sold loose    | 2,507.31 | 2,172.03          | 2,025.44 | 2,579.65 | 2,371.41 | 2,381.11   |
| Sweet potato                              | 1,019.28 | 573.46            | 584.32   | 638.50   | 1,580.00 | 687.19     |
| Tilapia fish (epiya) fresh                | 3,208.06 | 2,454.64          | 2,976.39 | 5,345.30 | 4,497.46 | 4,265.00   |
| Titus:frozen                              | 3,658.05 | 3,477.17          | 4,838.21 | 5,015.11 | 4,643.28 | 3,907.29   |
| Tomato                                    | 1,861.25 | 1,002.30          | 829.49   | 1,834.33 | 1,752.06 | 1,866.99   |
| Vegetable oil:1 bottle,specify bottle     | 2,475.15 | 2,137.22          | 2,213.27 | 2,610.23 | 2,352.59 | 3,603.15   |
|                                           |          |                   |          |          |          |            |
| Wheat flour: prepacked (golden penny 2kg) | 3,704.44 | 3,062.17          | 3,454.29 | 4,024.01 | 3,697.92 | 3,027.64   |
| Yam tuber                                 | 2,281.21 | 967.22            | 1,268.59 | 1,499.97 | 1,865.05 | 2,024.06   |