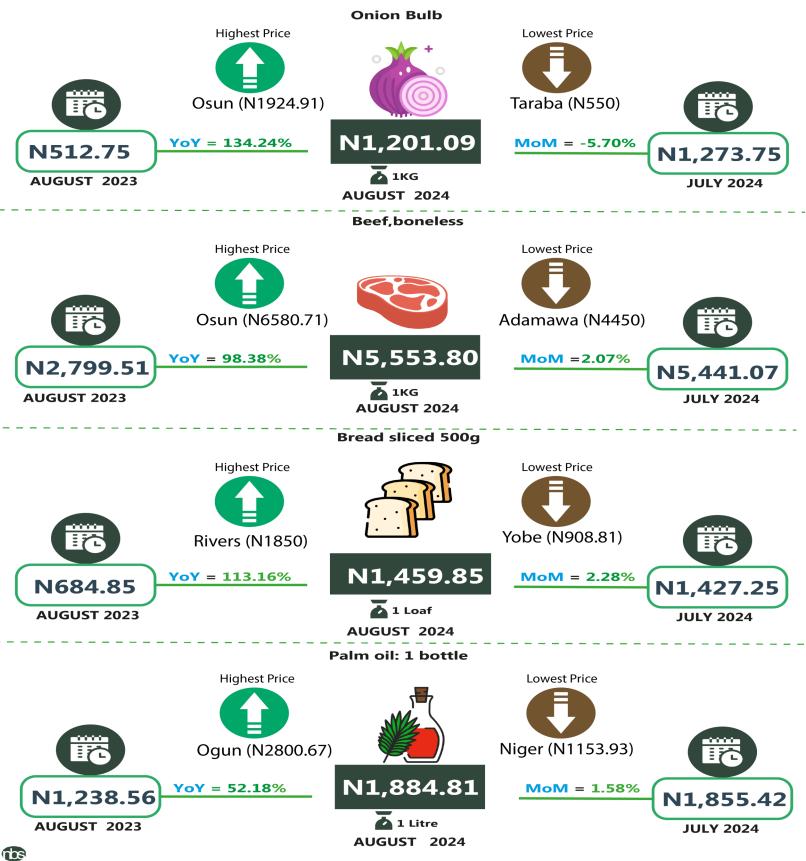

|                                    | Average of          | Average of | Average of |         |        |                       |                   |
|------------------------------------|---------------------|------------|------------|---------|--------|-----------------------|-------------------|
| Items Label                        | Aug-23              | Jul-24     | Aug-24     | МоМ     | YoY    | Highest               | Lowest            |
| Agric eggs medium size             | 1,031.55            | 2,170.17   | 2,289.19   | 5.48    | 121.92 | Niger (2996.92)       | Jigawa (1786.01)  |
| Agric eggs(medium size price       |                     |            |            |         |        |                       |                   |
| of one)                            | 95.10               | 185.10     | 198.63     | 7.31    | 108.87 | Kwara (269.58)        | Adamawa (151)     |
| Beans brown,sold loose             | 692.95              | 2,444.81   | 2,574.63   | 5.31    | 271.55 | Akwa Ibom (3276.79)   | Adamawa (1710.92) |
| Beans:white black eye. sold        |                     |            |            |         |        |                       |                   |
| loose                              | 668.22              | 2,309.53   | 2,425.92   | 5.04    | 263.04 | Bayelsa (3103.64)     | Adamawa (1589.74) |
| Beef Bone in                       | 2,158.12            | 4,521.29   | 4,660.62   | 3.08    | 115.96 | Niger (6229.55)       | Gombe (3263.28)   |
| Beef, boneless                     | 2,799.51            | 5,441.07   | 5,553.80   | 2.07    | 98.38  | Osun (6580.71)        | Adamawa (4450)    |
| Bread sliced 500g                  | 684.85              | 1,427.25   | 1,459.85   | 2.28    | 113.16 | Rivers (1850)         | Yobe (908.81)     |
| Bread unsliced 500g                | 641.88              | 1,335.83   | 1,380.36   | 3.33    | 115.05 | Delta (1792.5)        | Yobe (927.53)     |
| Broken Rice (Ofada)                | 719.77              | 2,038.36   | 2,234.06   | 9.60    | 210.38 | Lagos (3251.63)       | Adamawa (1399.75) |
| Catfish (obokun) fresh             | 1,800.63            | 3,926.12   | 3,934.23   | 0.21    | 118.49 | Rivers (5726.79)      | Kano (2435.69)    |
| Catfish :dried                     | 2,650.00            | 5,110.20   | 5,099.07   | - 0.22  | 92.42  | lmo (8562.91)         | Zamfara (3200)    |
| Catfish Smoked                     | 2,162.49            | 4,046.89   | 4,155.84   | 2.69    | 92.18  | Yobe (7331.05)        | Sokoto (2895.3)   |
| Chicken Feet                       | 1,281.55            | 3,110.55   | 3,163.16   | 1.69    | 146.82 | Niger (5695.7)        | Taraba (1100)     |
| Chicken Wings                      | 1,598.87            | 3,852.70   | 3,954.08   | 2.63    | 147.31 | Niger (5966.68)       | Adamawa (2000)    |
| Dried Fish Sardine                 | 2,226.93            | 4,301.50   | 4,404.35   | 2.39    | 97.78  | Nasarawa (7255)       | Niger (2889.73)   |
| Evaporated tinned milk carna-      |                     |            |            |         |        |                       |                   |
| tion 170g                          | 431.28              | 748.75     | 786.05     | 4.98    | 82.26  | Cross River (975)     | Lagos (560)       |
| Evaporated tinned milk(peak),      |                     |            |            |         |        |                       |                   |
| 170g                               | 499.58              | 851.07     | 893.38     | 4.97    | 78.83  | Rivers (1231.25)      | Abuja (655.96)    |
| Frozen chicken                     | 3,144.10            | 5,425.90   | 5,507.61   | 1.51    | 75.17  | Anambra (7517.61)     | Gombe (4268.3)    |
| Gari white,sold loose              | 456.32              | 1,151.79   | 1,124.40   | - 2.38  | 146.40 | Gombe (1631.28)       | Taraba (850)      |
| Gari yellow,sold loose             | 484.22              | 1,218.68   | 1,170.65   | - 3.94  | 141.76 | Gombe (1697.71)       | Taraba (850)      |
| Groundnut oil: 1 bottle, specify   | 6                   |            | 6          |         |        |                       |                   |
| bottle                             | 1,470.64            | 2,665.11   | 2,726.24   | 2.29    | 85.38  | Оуо (3758.33)         | Adamawa (1850)    |
| Iced Sardine                       | 1,830.79            | 3,362.10   | 3,532.51   | 5.07    | 92.95  | Borno (4703.3)        | Zamfara (2450)    |
| Irish potato                       | 673.42              | 1,781.01   | 1,650.74   | - 7.31  | 145.13 | Kogi (2633.61)        | Yobe (875.39)     |
| Mackerel : frozen                  | 1,848.43            | 3,865.42   | 3,941.59   | 1.97    | 113.24 | Ebonyi (5331.25)      | Jigawa (268o)     |
| Maize grain white sold loose       | 579.39              | 1,029.30   | 1,028.33   | - 0.09  | 77.49  | Kwara (1381)          | Adamawa (650)     |
| Maize grain yellow sold loose      | 582.91              | 1,038.91   | 1,037.45   | - 0.14  | 77.98  | Kwara (1350.62)       | Taraba (700)      |
| Mudfish (aro) fresh                | 1,667.35            | 3,739.50   | 3,834.68   | 2.55    | 129.99 | Оуо (5866.03)         | Benue (2529)      |
| Mudfish : dried                    | 2,535.05            | 4,492.21   | 4,669.23   | 3.94    | 84.19  | Abia (7853.31)        | Plateau (2842)    |
| Onion bulb                         | 512.75              | 1,273.75   | 1,201.09   | - 5.70  | 134.24 | Osun (1924.91)        | Taraba (550)      |
| Palm oil: 1 bottle, specify bottle | 1,238.56            | 1,855.42   | 1,884.81   | 1.58    | 52.18  | Ogun (2800.67)        | Niger (1153.93)   |
| Plantain(ripe)                     | 591.89              | 1,497.39   | 1,492.63   | - 0.32  | 152.18 | Ondo (2355.23)        | Plateau (800.5)   |
| Plantain(unripe)                   | 555.86              | 1,430.83   | 1,450.32   | 1.36    | 160.91 | Bayelsa (2170.6)      | Adamawa (700)     |
| Rice agric sold loose              | 772.80              | 1,756.79   | 1,882.39   | 7.15    | 143.58 | Nasarawa (3000.33)    | Benue (1300)      |
| Rice local sold loose              | 737.11              | 1,766.64   | 1,831.05   | 3.65    | 148.41 | Kogi (2680.29)        | Benue (1206.84)   |
| Rice Medium Grained                | 7 <sup>8</sup> 5.54 | 1,844.32   | 1,924.76   | 4.36    | 145.02 | Kogi (2830)           | Benue (1550)      |
| Rice, imported high quality sold   | _                   |            |            |         |        |                       |                   |
| loose                              | 952.06              | 2,191.06   | 2,329.05   | 6.30    | 144.63 | Kogi (3114.98)        | Jigawa (1868.23)  |
| Sweet potato                       | 360.01              | 970.50     | 850.31     | - 12.38 | 136.19 | Cross River (1950.49) | Adamawa (340.63)  |
| Tilapia fish (epiya) fresh         | 1,479.30            | 3,648.87   | 3,711.36   | 1.71    | 150.89 | Ebonyi (6142.77)      | Taraba (1900)     |
| Titus:frozen                       | 1,997.09            | 4,165.90   | 4,235.56   | 1.67    | 112.09 | Imo (5194.8)          | Taraba (2950)     |
| Tomato                             | 554.37              | 1,693.83   | 1,506.35   | - 11.07 | 171.72 | Abuja (2206.31)       | Kaduna (734.94)   |
| Vegetable oil:1 bottle, specify    |                     | _          |            |         |        |                       |                   |
| bottle                             | 1,389.14            | 2,478.95   | 2,552.11   | 2.95    | 83.72  | Osun (3806.55)        | Yobe (1852.56)    |
| Wheat flour: prepacked (golden     |                     | 0          |            | 6       |        |                       |                   |
| penny 2kg)                         | 1,487.88            | 3,259.82   | 3,485.34   | 6.92    | 134.25 | Niger (5337.93)       | Plateau (2295.96) |
| Yam tuber                          | 576.39              | 1,802.84   | 1,661.80   | - 7.82  | 188.31 | Kwara (3959.58)       | Adamawa (700)     |