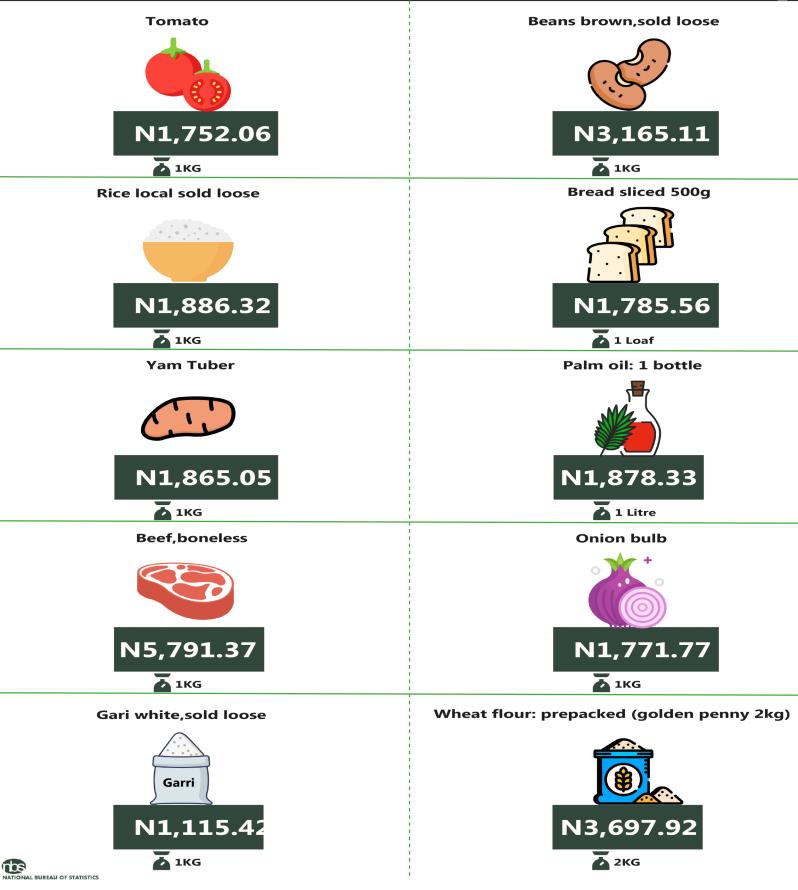

### - SOUTH SOUTH

#### APPENDIX

|                                           | NORTH    | NORTH             | NORTH    | SOUTH    | SOUTH    |            |
|-------------------------------------------|----------|-------------------|----------|----------|----------|------------|
| Item Labels                               | CENTRAL  | EAST              | WEST     | EAST     | SOUTH    | SOUTH WEST |
| Agric eggs medium size                    | 2,789.15 | 1,970.78          | 1,963.65 | 2,438.06 | 2,344.44 | 2,224.77   |
| Agric eggs(medium size price of one)      | 210.24   | 174.06            | 183.19   | 202.07   | 218.83   | 204.63     |
| Beans brown,sold loose                    | 2,900.86 | 2,099.20          | 1,982.78 | 2,748.60 | 3,165.11 | 2,624.52   |
| Beans:white black eye. sold loose         | 2,865.14 | 1,930.25          | 1,893.97 | 2,589.10 | 3,070.95 | 2,248.77   |
| Beef Bone in                              | 5,286.34 | 3,791.83          | 3,904.58 | 3,760.55 | 5,697.04 | 5,395.10   |
| Beef, boneless                            | 5,923.11 | 4,680.79          | 4,860.25 | 6,071.81 | 5,791.37 | 6,135.87   |
| Bread sliced 500g                         | 1,435.61 | 1,163.78          | 1,365.65 | 1,635.73 | 1,785.56 | 1,421.81   |
| Bread unsliced 500g                       | 1,445.88 | 1,205.63          | 1,317.07 | 1,303.96 | 1,734.31 | 1,262.19   |
| Broken Rice (Ofada)                       | 2,179.22 | 1,927.45          | 1,496.95 | 2,039.29 | 2,817.70 | 3,043.28   |
| Catfish (obokun) fresh                    | 3,437.08 | 2,985.40          | 3,363.03 | 4,106.93 | 5,450.97 | 4,468.80   |
| Catfish :dried                            | 4,710.26 | 4 <b>,</b> 836.72 | 3,598.89 | 7,952.26 | 5,180.17 | 5,106.50   |
| Catfish Smoked                            | 3,798.02 | 5,360.87          | 3,099.76 | 4,288.06 | 4,785.50 | 3,860.50   |
| Chicken Feet                              | 3,511.13 | 1,623.63          | 3,035.29 | 2,914.80 | 3,851.46 | 3,964.58   |
| Chicken Wings                             | 4,575.57 | 2,966.80          | 2,772.65 | 3,674.64 | 4,699.58 | 5,081.99   |
| Dried Fish Sardine                        | 4,187.64 | 4,886.54          | 3,401.41 | 6,242.99 | 4,003.93 | 4,213.31   |
|                                           |          |                   |          |          |          |            |
| Evaporated tinned milk carnation 170g     | 739.09   | 869.14            | 736.77   | 730.89   | 904.17   | 743.06     |
| Evaporated tinned milk(peak), 170g        | 794.18   | 963.38            | 790.04   | 967.27   | 1,084.17 | 807.30     |
| Frozen chicken                            | 5,772.10 | 4,930.00          | 4,698.58 | 7,229.20 | 5,112.08 | 5,681.39   |
| Gari white,sold loose                     | 1,151.98 | 1,084.78          | 1,150.61 | 1,172.60 | 1,115.42 | 1,070.07   |
| Gari yellow,sold loose                    | 1,181.93 | 1,088.08          | 1,172.35 | 1,265.39 | 1,123.63 | 1,206.15   |
| Groundnut oil: 1 bottle, specify bottle   | 2,458.79 | 2,248.23          | 2,430.53 | 2,907.20 | 2,913.33 | 3,523.35   |
| Iced Sardine                              | 3,189.56 | 3,673.92          | 3,048.23 | 3,997.41 | 4,046.98 | 3,454.30   |
| Irish potato                              | 2,056.82 | 1,077.80          | 1,250.01 | 1,488.19 | 1,819.82 | 2,183.83   |
| Mackerel : frozen                         | 3,307.55 | 3,945.25          | 2,880.55 | 5,217.90 | 4,711.81 | 4,081.70   |
| Maize grain white sold loose              | 1,067.27 | 856.33            | 861.93   | 1,257.55 | 1,147.01 | 1,039.36   |
| Maize grain yellow sold loose             | 1,061.06 | 890.87            | 891.83   | 1,249.58 | 1,118.23 | 1,068.82   |
| Mudfish (aro) fresh                       | 3,317.34 | 3,144.42          | 3,181.04 | 3,674.03 | 5,054.79 | 4,804.87   |
| Mudfish : dried                           | 3,719.98 | 4,944.28          | 3,391.99 | 7,076.07 | 4,533.51 | 5,121.75   |
| Onion bulb                                | 1,264.27 | 692.94            | 812.74   | 1,086.63 | 1,771.77 | 1,613.32   |
| Palm oil: 1 bottle,specify bottle         | 1,815.95 | 1,569.39          | 1,803.29 | 1,794.14 | 1,878.33 | 2,457.72   |
| Plantain(ripe)                            | 1,167.31 | 905.46            | 1,253.70 | 1,556.60 | 2,096.42 | 2,080.99   |
| Plantain(unripe)                          | 1,152.60 | 913.63            | 1,321.00 | 1,451.98 | 2,028.44 | 1,905.71   |
| Rice agric sold loose                     | 1,910.15 | 1,982.22          | 1,552.29 | 1,968.59 | 1,984.19 | 1,961.68   |
| Rice local sold loose                     | 1,830.81 | 1,884.10          | 1,591.21 | 1,881.40 | 1,886.32 | 1,960.87   |
| Rice Medium Grained                       | 2,023.60 | 1,930.07          | 1,642.82 | 2,084.63 | 1,904.18 | 2,020.40   |
| Rice, imported high quality sold loose    | 2,507.31 | 2,172.03          | 2,025.44 | 2,579.65 | 2,371.41 | 2,381.11   |
| Sweet potato                              | 1,019.28 | 573.46            | 584.32   | 638.50   | 1,580.00 | 687.19     |
| Tilapia fish (epiya) fresh                | 3,208.06 | 2,454.64          | 2,976.39 | 5,345.30 | 4,497.46 | 4,265.00   |
| Titus:frozen                              | 3,658.05 | 3,477.17          | 4,838.21 | 5,015.11 | 4,643.28 | 3,907.29   |
| Tomato                                    | 1,861.25 | 1,002.30          | 829.49   | 1,834.33 | 1,752.06 | 1,866.99   |
| Vegetable oil:1 bottle,specify bottle     | 2,475.15 | 2,137.22          | 2,213.27 | 2,610.23 | 2,352.59 | 3,603.15   |
|                                           |          |                   |          |          |          |            |
| Wheat flour: prepacked (golden penny 2kg) | 3,704.44 | 3,062.17          | 3,454.29 | 4,024.01 | 3,697.92 | 3,027.64   |
| Yam tuber                                 | 2,281.21 | 967.22            | 1,268.59 | 1,499.97 | 1,865.05 | 2,024.06   |