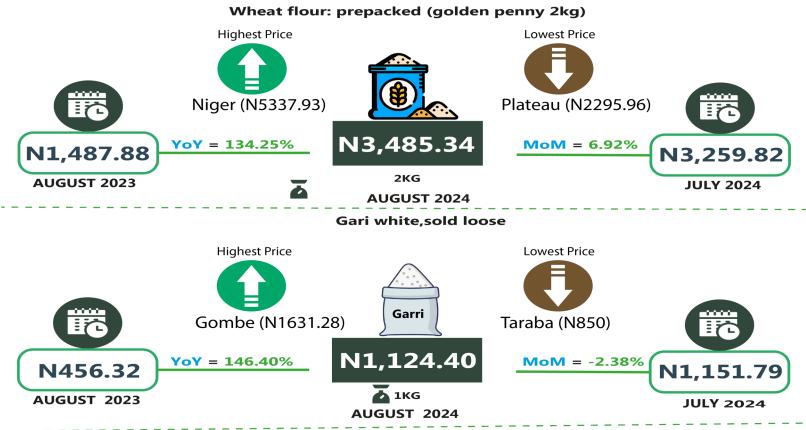

|                                    | Average of          | Average of | Average of |         |        |                       |                   |
|------------------------------------|---------------------|------------|------------|---------|--------|-----------------------|-------------------|
| Items Label                        | Aug-23              | Jul-24     | Aug-24     | МоМ     | YoY    | Highest               | Lowest            |
| Agric eggs medium size             | 1,031.55            | 2,170.17   | 2,289.19   | 5.48    | 121.92 | Niger (2996.92)       | Jigawa (1786.01)  |
| Agric eggs(medium size price       |                     |            |            |         |        |                       |                   |
| of one)                            | 95.10               | 185.10     | 198.63     | 7.31    | 108.87 | Kwara (269.58)        | Adamawa (151)     |
| Beans brown,sold loose             | 692.95              | 2,444.81   | 2,574.63   | 5.31    | 271.55 | Akwa Ibom (3276.79)   | Adamawa (1710.92) |
| Beans:white black eye. sold        |                     |            |            |         |        |                       |                   |
| loose                              | 668.22              | 2,309.53   | 2,425.92   | 5.04    | 263.04 | Bayelsa (3103.64)     | Adamawa (1589.74) |
| Beef Bone in                       | 2,158.12            | 4,521.29   | 4,660.62   | 3.08    | 115.96 | Niger (6229.55)       | Gombe (3263.28)   |
| Beef, boneless                     | 2,799.51            | 5,441.07   | 5,553.80   | 2.07    | 98.38  | Osun (6580.71)        | Adamawa (4450)    |
| Bread sliced 500g                  | 684.85              | 1,427.25   | 1,459.85   | 2.28    | 113.16 | Rivers (1850)         | Yobe (908.81)     |
| Bread unsliced 500g                | 641.88              | 1,335.83   | 1,380.36   | 3.33    | 115.05 | Delta (1792.5)        | Yobe (927.53)     |
| Broken Rice (Ofada)                | 719.77              | 2,038.36   | 2,234.06   | 9.60    | 210.38 | Lagos (3251.63)       | Adamawa (1399.75) |
| Catfish (obokun) fresh             | 1,800.63            | 3,926.12   | 3,934.23   | 0.21    | 118.49 | Rivers (5726.79)      | Kano (2435.69)    |
| Catfish :dried                     | 2,650.00            | 5,110.20   | 5,099.07   | - 0.22  | 92.42  | lmo (8562.91)         | Zamfara (3200)    |
| Catfish Smoked                     | 2,162.49            | 4,046.89   | 4,155.84   | 2.69    | 92.18  | Yobe (7331.05)        | Sokoto (2895.3)   |
| Chicken Feet                       | 1,281.55            | 3,110.55   | 3,163.16   | 1.69    | 146.82 | Niger (5695.7)        | Taraba (1100)     |
| Chicken Wings                      | 1,598.87            | 3,852.70   | 3,954.08   | 2.63    | 147.31 | Niger (5966.68)       | Adamawa (2000)    |
| Dried Fish Sardine                 | 2,226.93            | 4,301.50   | 4,404.35   | 2.39    | 97.78  | Nasarawa (7255)       | Niger (2889.73)   |
| Evaporated tinned milk carna-      |                     |            |            |         |        |                       |                   |
| tion 170g                          | 431.28              | 748.75     | 786.05     | 4.98    | 82.26  | Cross River (975)     | Lagos (560)       |
| Evaporated tinned milk(peak),      |                     |            |            |         |        |                       |                   |
| 170g                               | 499.58              | 851.07     | 893.38     | 4.97    | 78.83  | Rivers (1231.25)      | Abuja (655.96)    |
| Frozen chicken                     | 3,144.10            | 5,425.90   | 5,507.61   | 1.51    | 75.17  | Anambra (7517.61)     | Gombe (4268.3)    |
| Gari white,sold loose              | 456.32              | 1,151.79   | 1,124.40   | - 2.38  | 146.40 | Gombe (1631.28)       | Taraba (850)      |
| Gari yellow,sold loose             | 484.22              | 1,218.68   | 1,170.65   | - 3.94  | 141.76 | Gombe (1697.71)       | Taraba (850)      |
| Groundnut oil: 1 bottle, specify   | 6                   |            | 6          |         |        |                       |                   |
| bottle                             | 1,470.64            | 2,665.11   | 2,726.24   | 2.29    | 85.38  | Оуо (3758.33)         | Adamawa (1850)    |
| Iced Sardine                       | 1,830.79            | 3,362.10   | 3,532.51   | 5.07    | 92.95  | Borno (4703.3)        | Zamfara (2450)    |
| Irish potato                       | 673.42              | 1,781.01   | 1,650.74   | - 7.31  | 145.13 | Kogi (2633.61)        | Yobe (875.39)     |
| Mackerel : frozen                  | 1,848.43            | 3,865.42   | 3,941.59   | 1.97    | 113.24 | Ebonyi (5331.25)      | Jigawa (268o)     |
| Maize grain white sold loose       | 579.39              | 1,029.30   | 1,028.33   | - 0.09  | 77.49  | Kwara (1381)          | Adamawa (650)     |
| Maize grain yellow sold loose      | 582.91              | 1,038.91   | 1,037.45   | - 0.14  | 77.98  | Kwara (1350.62)       | Taraba (700)      |
| Mudfish (aro) fresh                | 1,667.35            | 3,739.50   | 3,834.68   | 2.55    | 129.99 | Оуо (5866.03)         | Benue (2529)      |
| Mudfish : dried                    | 2,535.05            | 4,492.21   | 4,669.23   | 3.94    | 84.19  | Abia (7853.31)        | Plateau (2842)    |
| Onion bulb                         | 512.75              | 1,273.75   | 1,201.09   | - 5.70  | 134.24 | Osun (1924.91)        | Taraba (550)      |
| Palm oil: 1 bottle, specify bottle | 1,238.56            | 1,855.42   | 1,884.81   | 1.58    | 52.18  | Ogun (2800.67)        | Niger (1153.93)   |
| Plantain(ripe)                     | 591.89              | 1,497.39   | 1,492.63   | - 0.32  | 152.18 | Ondo (2355.23)        | Plateau (800.5)   |
| Plantain(unripe)                   | 555.86              | 1,430.83   | 1,450.32   | 1.36    | 160.91 | Bayelsa (2170.6)      | Adamawa (700)     |
| Rice agric sold loose              | 772.80              | 1,756.79   | 1,882.39   | 7.15    | 143.58 | Nasarawa (3000.33)    | Benue (1300)      |
| Rice local sold loose              | 737.11              | 1,766.64   | 1,831.05   | 3.65    | 148.41 | Kogi (2680.29)        | Benue (1206.84)   |
| Rice Medium Grained                | 7 <sup>8</sup> 5.54 | 1,844.32   | 1,924.76   | 4.36    | 145.02 | Kogi (2830)           | Benue (1550)      |
| Rice, imported high quality sold   | _                   |            |            |         |        |                       |                   |
| loose                              | 952.06              | 2,191.06   | 2,329.05   | 6.30    | 144.63 | Kogi (3114.98)        | Jigawa (1868.23)  |
| Sweet potato                       | 360.01              | 970.50     | 850.31     | - 12.38 | 136.19 | Cross River (1950.49) | Adamawa (340.63)  |
| Tilapia fish (epiya) fresh         | 1,479.30            | 3,648.87   | 3,711.36   | 1.71    | 150.89 | Ebonyi (6142.77)      | Taraba (1900)     |
| Titus:frozen                       | 1,997.09            | 4,165.90   | 4,235.56   | 1.67    | 112.09 | Imo (5194.8)          | Taraba (2950)     |
| Tomato                             | 554.37              | 1,693.83   | 1,506.35   | - 11.07 | 171.72 | Abuja (2206.31)       | Kaduna (734.94)   |
| Vegetable oil:1 bottle, specify    |                     | _          |            |         |        |                       |                   |
| bottle                             | 1,389.14            | 2,478.95   | 2,552.11   | 2.95    | 83.72  | Osun (3806.55)        | Yobe (1852.56)    |
| Wheat flour: prepacked (golden     |                     | 0          |            | 6       |        |                       |                   |
| penny 2kg)                         | 1,487.88            | 3,259.82   | 3,485.34   | 6.92    | 134.25 | Niger (5337.93)       | Plateau (2295.96) |
| Yam tuber                          | 576.39              | 1,802.84   | 1,661.80   | - 7.82  | 188.31 | Kwara (3959.58)       | Adamawa (700)     |