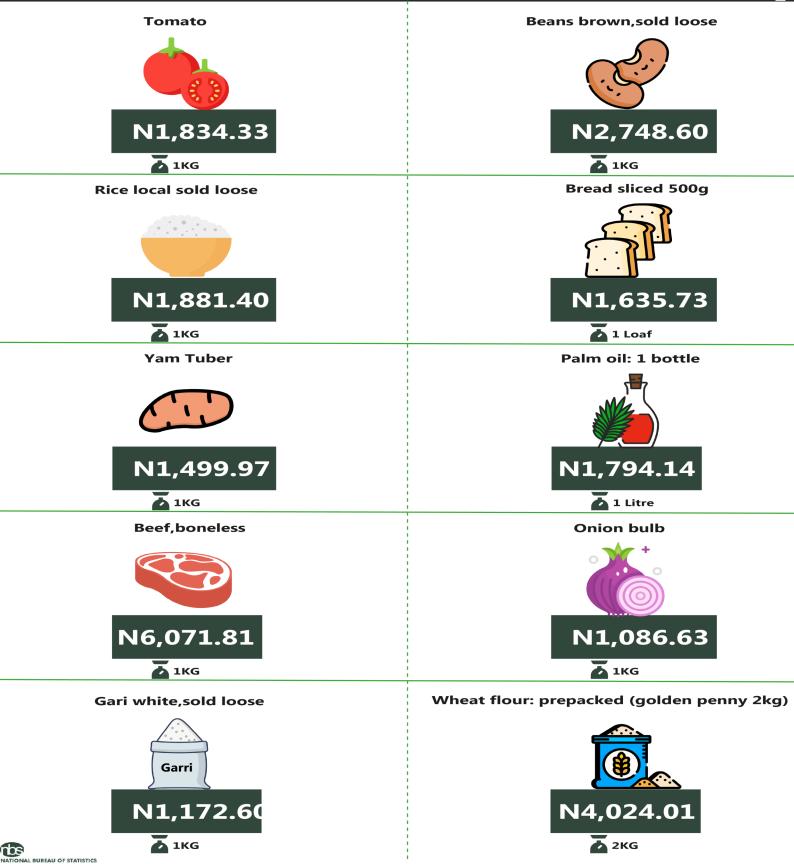

#### - SOUTH EAST

#### APPENDIX

|                                           | NORTH    | NORTH             | NORTH    | SOUTH    | SOUTH    |            |
|-------------------------------------------|----------|-------------------|----------|----------|----------|------------|
| Item Labels                               | CENTRAL  | EAST              | WEST     | EAST     | SOUTH    | SOUTH WEST |
| Agric eggs medium size                    | 2,789.15 | 1,970.78          | 1,963.65 | 2,438.06 | 2,344.44 | 2,224.77   |
| Agric eggs(medium size price of one)      | 210.24   | 174.06            | 183.19   | 202.07   | 218.83   | 204.63     |
| Beans brown,sold loose                    | 2,900.86 | 2,099.20          | 1,982.78 | 2,748.60 | 3,165.11 | 2,624.52   |
| Beans:white black eye. sold loose         | 2,865.14 | 1,930.25          | 1,893.97 | 2,589.10 | 3,070.95 | 2,248.77   |
| Beef Bone in                              | 5,286.34 | 3,791.83          | 3,904.58 | 3,760.55 | 5,697.04 | 5,395.10   |
| Beef, boneless                            | 5,923.11 | 4,680.79          | 4,860.25 | 6,071.81 | 5,791.37 | 6,135.87   |
| Bread sliced 500g                         | 1,435.61 | 1,163.78          | 1,365.65 | 1,635.73 | 1,785.56 | 1,421.81   |
| Bread unsliced 500g                       | 1,445.88 | 1,205.63          | 1,317.07 | 1,303.96 | 1,734.31 | 1,262.19   |
| Broken Rice (Ofada)                       | 2,179.22 | 1,927.45          | 1,496.95 | 2,039.29 | 2,817.70 | 3,043.28   |
| Catfish (obokun) fresh                    | 3,437.08 | 2,985.40          | 3,363.03 | 4,106.93 | 5,450.97 | 4,468.80   |
| Catfish :dried                            | 4,710.26 | 4 <b>,</b> 836.72 | 3,598.89 | 7,952.26 | 5,180.17 | 5,106.50   |
| Catfish Smoked                            | 3,798.02 | 5,360.87          | 3,099.76 | 4,288.06 | 4,785.50 | 3,860.50   |
| Chicken Feet                              | 3,511.13 | 1,623.63          | 3,035.29 | 2,914.80 | 3,851.46 | 3,964.58   |
| Chicken Wings                             | 4,575.57 | 2,966.80          | 2,772.65 | 3,674.64 | 4,699.58 | 5,081.99   |
| Dried Fish Sardine                        | 4,187.64 | 4,886.54          | 3,401.41 | 6,242.99 | 4,003.93 | 4,213.31   |
|                                           |          |                   |          |          |          |            |
| Evaporated tinned milk carnation 170g     | 739.09   | 869.14            | 736.77   | 730.89   | 904.17   | 743.06     |
| Evaporated tinned milk(peak), 170g        | 794.18   | 963.38            | 790.04   | 967.27   | 1,084.17 | 807.30     |
| Frozen chicken                            | 5,772.10 | 4,930.00          | 4,698.58 | 7,229.20 | 5,112.08 | 5,681.39   |
| Gari white,sold loose                     | 1,151.98 | 1,084.78          | 1,150.61 | 1,172.60 | 1,115.42 | 1,070.07   |
| Gari yellow,sold loose                    | 1,181.93 | 1,088.08          | 1,172.35 | 1,265.39 | 1,123.63 | 1,206.15   |
| Groundnut oil: 1 bottle, specify bottle   | 2,458.79 | 2,248.23          | 2,430.53 | 2,907.20 | 2,913.33 | 3,523.35   |
| Iced Sardine                              | 3,189.56 | 3,673.92          | 3,048.23 | 3,997.41 | 4,046.98 | 3,454.30   |
| Irish potato                              | 2,056.82 | 1,077.80          | 1,250.01 | 1,488.19 | 1,819.82 | 2,183.83   |
| Mackerel : frozen                         | 3,307.55 | 3,945.25          | 2,880.55 | 5,217.90 | 4,711.81 | 4,081.70   |
| Maize grain white sold loose              | 1,067.27 | 856.33            | 861.93   | 1,257.55 | 1,147.01 | 1,039.36   |
| Maize grain yellow sold loose             | 1,061.06 | 890.87            | 891.83   | 1,249.58 | 1,118.23 | 1,068.82   |
| Mudfish (aro) fresh                       | 3,317.34 | 3,144.42          | 3,181.04 | 3,674.03 | 5,054.79 | 4,804.87   |
| Mudfish : dried                           | 3,719.98 | 4,944.28          | 3,391.99 | 7,076.07 | 4,533.51 | 5,121.75   |
| Onion bulb                                | 1,264.27 | 692.94            | 812.74   | 1,086.63 | 1,771.77 | 1,613.32   |
| Palm oil: 1 bottle,specify bottle         | 1,815.95 | 1,569.39          | 1,803.29 | 1,794.14 | 1,878.33 | 2,457.72   |
| Plantain(ripe)                            | 1,167.31 | 905.46            | 1,253.70 | 1,556.60 | 2,096.42 | 2,080.99   |
| Plantain(unripe)                          | 1,152.60 | 913.63            | 1,321.00 | 1,451.98 | 2,028.44 | 1,905.71   |
| Rice agric sold loose                     | 1,910.15 | 1,982.22          | 1,552.29 | 1,968.59 | 1,984.19 | 1,961.68   |
| Rice local sold loose                     | 1,830.81 | 1,884.10          | 1,591.21 | 1,881.40 | 1,886.32 | 1,960.87   |
| Rice Medium Grained                       | 2,023.60 | 1,930.07          | 1,642.82 | 2,084.63 | 1,904.18 | 2,020.40   |
| Rice, imported high quality sold loose    | 2,507.31 | 2,172.03          | 2,025.44 | 2,579.65 | 2,371.41 | 2,381.11   |
| Sweet potato                              | 1,019.28 | 573.46            | 584.32   | 638.50   | 1,580.00 | 687.19     |
| Tilapia fish (epiya) fresh                | 3,208.06 | 2,454.64          | 2,976.39 | 5,345.30 | 4,497.46 | 4,265.00   |
| Titus:frozen                              | 3,658.05 | 3,477.17          | 4,838.21 | 5,015.11 | 4,643.28 | 3,907.29   |
| Tomato                                    | 1,861.25 | 1,002.30          | 829.49   | 1,834.33 | 1,752.06 | 1,866.99   |
| Vegetable oil:1 bottle,specify bottle     | 2,475.15 | 2,137.22          | 2,213.27 | 2,610.23 | 2,352.59 | 3,603.15   |
|                                           |          |                   |          |          |          |            |
| Wheat flour: prepacked (golden penny 2kg) | 3,704.44 | 3,062.17          | 3,454.29 | 4,024.01 | 3,697.92 | 3,027.64   |
| Yam tuber                                 | 2,281.21 | 967.22            | 1,268.59 | 1,499.97 | 1,865.05 | 2,024.06   |