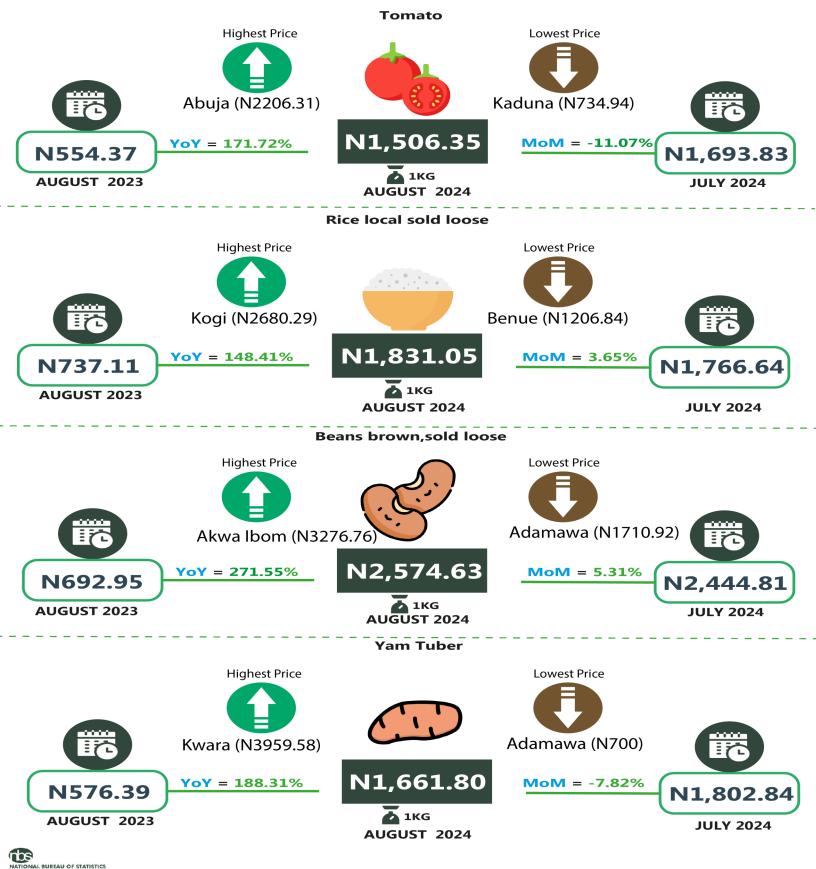

#### **EXECUTIVE SUMMARY**

Selected Food Price Watch for August 2024 shows that the average price of 1kg beans brown (sold loose) stood at N2,574.63. This indicates a rise of 271.55% in price on a year-on-year basis from N692.95 recorded in August 2023 and a 5.31% rise in price on a month-on-month basis from N2,444.81 in July 2024. Agric eggs medium size (12 piece) experienced significant price increases year on year by N121.92% from N1,031.55 in August of last year (2023) to N2,289.19 in August 2024. On a month-on-month basis, the average price of this item rose by 5.48% from N 2,170.17 in July 2024. There was also a notable price increase of bread (sliced) by 113.16% on a year-on-year basis from N684.85 in August 2023 to N1,459.85 in August 2024. On a month-on-month basis, it increased by 2.28% from N 1,427.25 in July 2024. On the other hand, tomato 1kg declined by 11.07% month-on-month from N1,693.83 in July 2024 to N1,506.35.

Furthermore, the average price of 1kg Local rice sold loose went up by 148.41% on a year-on-year basis from N 737.11 in August 2023 to N1,831.05 in August 2024, while there was an increase of 3.65% on a month-on-month basis. Also, the average price of 1kg of Yam tuber increased by 188.31% on a year-on-year basis from N576.39 in August 2023 to N1,661.80 in July 2024. On a month-on-month basis, it decreased by -7.82% from N1,802.84 in July 2024.

The state profile analysis in August 2024 reveals that the highest average price of 1kg of Bean Brown (sold loose) was recorded in Akwa Ibom at N3,276.79 while the lowest was in Adamawa state at N1,710.92. The highest average price of Agric eggs medium size (12 piece) was recorded in Niger State at N2,996.92 while the lowest was in Jigawa State at N1,786.01. Regarding the average price of bread (sliced), Rivers state recorded the highest price at N1,850, while Yobe recorded the lowest price at N908.81. Kogi recorded the highest average price of 1kg local Rice (sold loose) at N2,680.29, while the lowest was reported in Benue at N1,206.84.

3

Also, analysis by zone showed that the average price of Bean Brown (sold loose) was highest in the South south at N3,165.11, followed by the Northcentral at N2,900.86, while the Northwest recorded the lowest average price at N1,982.78. The average price of Agric eggs medium size (12 piece) was highest in the Northcentral and the Southeast at N2,789.15 and N2,438.06, respectively, while the lowest was recorded in the North-West at N1,963.65. The South-south recorded the highest average price of bread (sliced) at N1,785.56, followed by the southeast at N1,635.73, while the lowest was recorded in the North-east at N1,163.78. The Southwest and the southsouth recorded the highest average price of 1kg of local rice (sold loose) at N1,960.87 and N1,886.32, respectively, while the lowest was recorded in the Northwest at N1,591.21.

|                                    | Average of          | Average of | Average of |         |        |                       |                   |
|------------------------------------|---------------------|------------|------------|---------|--------|-----------------------|-------------------|
| Items Label                        | Aug-23              | Jul-24     | Aug-24     | МоМ     | YoY    | Highest               | Lowest            |
| Agric eggs medium size             | 1,031.55            | 2,170.17   | 2,289.19   | 5.48    | 121.92 | Niger (2996.92)       | Jigawa (1786.01)  |
| Agric eggs(medium size price       |                     |            |            |         |        |                       |                   |
| of one)                            | 95.10               | 185.10     | 198.63     | 7.31    | 108.87 | Kwara (269.58)        | Adamawa (151)     |
| Beans brown,sold loose             | 692.95              | 2,444.81   | 2,574.63   | 5.31    | 271.55 | Akwa Ibom (3276.79)   | Adamawa (1710.92) |
| Beans:white black eye. sold        |                     |            |            |         |        |                       |                   |
| loose                              | 668.22              | 2,309.53   | 2,425.92   | 5.04    | 263.04 | Bayelsa (3103.64)     | Adamawa (1589.74) |
| Beef Bone in                       | 2,158.12            | 4,521.29   | 4,660.62   | 3.08    | 115.96 | Niger (6229.55)       | Gombe (3263.28)   |
| Beef, boneless                     | 2,799.51            | 5,441.07   | 5,553.80   | 2.07    | 98.38  | Osun (6580.71)        | Adamawa (4450)    |
| Bread sliced 500g                  | 684.85              | 1,427.25   | 1,459.85   | 2.28    | 113.16 | Rivers (1850)         | Yobe (908.81)     |
| Bread unsliced 500g                | 641.88              | 1,335.83   | 1,380.36   | 3.33    | 115.05 | Delta (1792.5)        | Yobe (927.53)     |
| Broken Rice (Ofada)                | 719.77              | 2,038.36   | 2,234.06   | 9.60    | 210.38 | Lagos (3251.63)       | Adamawa (1399.75) |
| Catfish (obokun) fresh             | 1,800.63            | 3,926.12   | 3,934.23   | 0.21    | 118.49 | Rivers (5726.79)      | Kano (2435.69)    |
| Catfish :dried                     | 2,650.00            | 5,110.20   | 5,099.07   | - 0.22  | 92.42  | lmo (8562.91)         | Zamfara (3200)    |
| Catfish Smoked                     | 2,162.49            | 4,046.89   | 4,155.84   | 2.69    | 92.18  | Yobe (7331.05)        | Sokoto (2895.3)   |
| Chicken Feet                       | 1,281.55            | 3,110.55   | 3,163.16   | 1.69    | 146.82 | Niger (5695.7)        | Taraba (1100)     |
| Chicken Wings                      | 1,598.87            | 3,852.70   | 3,954.08   | 2.63    | 147.31 | Niger (5966.68)       | Adamawa (2000)    |
| Dried Fish Sardine                 | 2,226.93            | 4,301.50   | 4,404.35   | 2.39    | 97.78  | Nasarawa (7255)       | Niger (2889.73)   |
| Evaporated tinned milk carna-      |                     |            |            |         |        |                       |                   |
| tion 170g                          | 431.28              | 748.75     | 786.05     | 4.98    | 82.26  | Cross River (975)     | Lagos (560)       |
| Evaporated tinned milk(peak),      |                     |            |            |         |        |                       |                   |
| 170g                               | 499.58              | 851.07     | 893.38     | 4.97    | 78.83  | Rivers (1231.25)      | Abuja (655.96)    |
| Frozen chicken                     | 3,144.10            | 5,425.90   | 5,507.61   | 1.51    | 75.17  | Anambra (7517.61)     | Gombe (4268.3)    |
| Gari white,sold loose              | 456.32              | 1,151.79   | 1,124.40   | - 2.38  | 146.40 | Gombe (1631.28)       | Taraba (850)      |
| Gari yellow,sold loose             | 484.22              | 1,218.68   | 1,170.65   | - 3.94  | 141.76 | Gombe (1697.71)       | Taraba (850)      |
| Groundnut oil: 1 bottle, specify   | 6                   |            | 6          |         |        |                       |                   |
| bottle                             | 1,470.64            | 2,665.11   | 2,726.24   | 2.29    | 85.38  | Оуо (3758.33)         | Adamawa (1850)    |
| Iced Sardine                       | 1,830.79            | 3,362.10   | 3,532.51   | 5.07    | 92.95  | Borno (4703.3)        | Zamfara (2450)    |
| Irish potato                       | 673.42              | 1,781.01   | 1,650.74   | - 7.31  | 145.13 | Kogi (2633.61)        | Yobe (875.39)     |
| Mackerel : frozen                  | 1,848.43            | 3,865.42   | 3,941.59   | 1.97    | 113.24 | Ebonyi (5331.25)      | Jigawa (268o)     |
| Maize grain white sold loose       | 579.39              | 1,029.30   | 1,028.33   | - 0.09  | 77.49  | Kwara (1381)          | Adamawa (650)     |
| Maize grain yellow sold loose      | 582.91              | 1,038.91   | 1,037.45   | - 0.14  | 77.98  | Kwara (1350.62)       | Taraba (700)      |
| Mudfish (aro) fresh                | 1,667.35            | 3,739.50   | 3,834.68   | 2.55    | 129.99 | Оуо (5866.03)         | Benue (2529)      |
| Mudfish : dried                    | 2,535.05            | 4,492.21   | 4,669.23   | 3.94    | 84.19  | Abia (7853.31)        | Plateau (2842)    |
| Onion bulb                         | 512.75              | 1,273.75   | 1,201.09   | - 5.70  | 134.24 | Osun (1924.91)        | Taraba (550)      |
| Palm oil: 1 bottle, specify bottle | 1,238.56            | 1,855.42   | 1,884.81   | 1.58    | 52.18  | Ogun (2800.67)        | Niger (1153.93)   |
| Plantain(ripe)                     | 591.89              | 1,497.39   | 1,492.63   | - 0.32  | 152.18 | Ondo (2355.23)        | Plateau (800.5)   |
| Plantain(unripe)                   | 555.86              | 1,430.83   | 1,450.32   | 1.36    | 160.91 | Bayelsa (2170.6)      | Adamawa (700)     |
| Rice agric sold loose              | 772.80              | 1,756.79   | 1,882.39   | 7.15    | 143.58 | Nasarawa (3000.33)    | Benue (1300)      |
| Rice local sold loose              | 737.11              | 1,766.64   | 1,831.05   | 3.65    | 148.41 | Kogi (2680.29)        | Benue (1206.84)   |
| Rice Medium Grained                | 7 <sup>8</sup> 5.54 | 1,844.32   | 1,924.76   | 4.36    | 145.02 | Kogi (2830)           | Benue (1550)      |
| Rice, imported high quality sold   | _                   |            |            |         |        |                       |                   |
| loose                              | 952.06              | 2,191.06   | 2,329.05   | 6.30    | 144.63 | Kogi (3114.98)        | Jigawa (1868.23)  |
| Sweet potato                       | 360.01              | 970.50     | 850.31     | - 12.38 | 136.19 | Cross River (1950.49) | Adamawa (340.63)  |
| Tilapia fish (epiya) fresh         | 1,479.30            | 3,648.87   | 3,711.36   | 1.71    | 150.89 | Ebonyi (6142.77)      | Taraba (1900)     |
| Titus:frozen                       | 1,997.09            | 4,165.90   | 4,235.56   | 1.67    | 112.09 | Imo (5194.8)          | Taraba (2950)     |
| Tomato                             | 554.37              | 1,693.83   | 1,506.35   | - 11.07 | 171.72 | Abuja (2206.31)       | Kaduna (734.94)   |
| Vegetable oil:1 bottle, specify    |                     | _          |            |         |        |                       |                   |
| bottle                             | 1,389.14            | 2,478.95   | 2,552.11   | 2.95    | 83.72  | Osun (3806.55)        | Yobe (1852.56)    |
| Wheat flour: prepacked (golden     |                     | 0          |            | 6       |        |                       |                   |
| penny 2kg)                         | 1,487.88            | 3,259.82   | 3,485.34   | 6.92    | 134.25 | Niger (5337.93)       | Plateau (2295.96) |
| Yam tuber                          | 576.39              | 1,802.84   | 1,661.80   | - 7.82  | 188.31 | Kwara (3959.58)       | Adamawa (700)     |