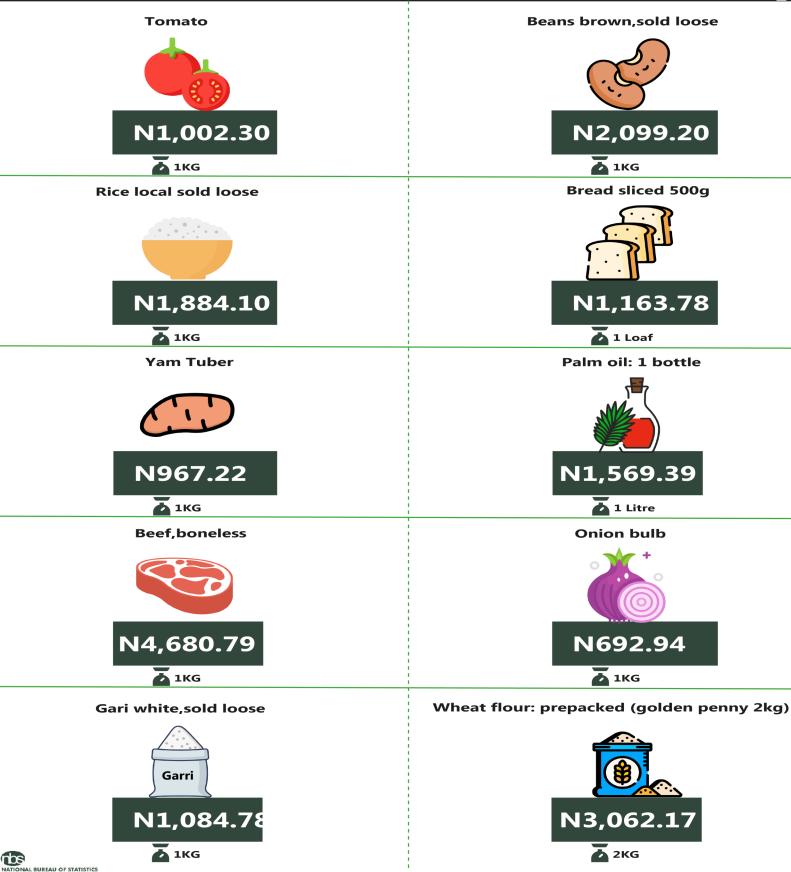

#### APPENDIX

|                                           | NORTH    | NORTH             | NORTH    | SOUTH    | SOUTH    |            |
|-------------------------------------------|----------|-------------------|----------|----------|----------|------------|
| Item Labels                               | CENTRAL  | EAST              | WEST     | EAST     | SOUTH    | SOUTH WEST |
| Agric eggs medium size                    | 2,789.15 | 1,970.78          | 1,963.65 | 2,438.06 | 2,344.44 | 2,224.77   |
| Agric eggs(medium size price of one)      | 210.24   | 174.06            | 183.19   | 202.07   | 218.83   | 204.63     |
| Beans brown,sold loose                    | 2,900.86 | 2,099.20          | 1,982.78 | 2,748.60 | 3,165.11 | 2,624.52   |
| Beans:white black eye. sold loose         | 2,865.14 | 1,930.25          | 1,893.97 | 2,589.10 | 3,070.95 | 2,248.77   |
| Beef Bone in                              | 5,286.34 | 3,791.83          | 3,904.58 | 3,760.55 | 5,697.04 | 5,395.10   |
| Beef, boneless                            | 5,923.11 | 4,680.79          | 4,860.25 | 6,071.81 | 5,791.37 | 6,135.87   |
| Bread sliced 500g                         | 1,435.61 | 1,163.78          | 1,365.65 | 1,635.73 | 1,785.56 | 1,421.81   |
| Bread unsliced 500g                       | 1,445.88 | 1,205.63          | 1,317.07 | 1,303.96 | 1,734.31 | 1,262.19   |
| Broken Rice (Ofada)                       | 2,179.22 | 1,927.45          | 1,496.95 | 2,039.29 | 2,817.70 | 3,043.28   |
| Catfish (obokun) fresh                    | 3,437.08 | 2,985.40          | 3,363.03 | 4,106.93 | 5,450.97 | 4,468.80   |
| Catfish :dried                            | 4,710.26 | 4 <b>,</b> 836.72 | 3,598.89 | 7,952.26 | 5,180.17 | 5,106.50   |
| Catfish Smoked                            | 3,798.02 | 5,360.87          | 3,099.76 | 4,288.06 | 4,785.50 | 3,860.50   |
| Chicken Feet                              | 3,511.13 | 1,623.63          | 3,035.29 | 2,914.80 | 3,851.46 | 3,964.58   |
| Chicken Wings                             | 4,575.57 | 2,966.80          | 2,772.65 | 3,674.64 | 4,699.58 | 5,081.99   |
| Dried Fish Sardine                        | 4,187.64 | 4,886.54          | 3,401.41 | 6,242.99 | 4,003.93 | 4,213.31   |
|                                           |          |                   |          |          |          |            |
| Evaporated tinned milk carnation 170g     | 739.09   | 869.14            | 736.77   | 730.89   | 904.17   | 743.06     |
| Evaporated tinned milk(peak), 170g        | 794.18   | 963.38            | 790.04   | 967.27   | 1,084.17 | 807.30     |
| Frozen chicken                            | 5,772.10 | 4,930.00          | 4,698.58 | 7,229.20 | 5,112.08 | 5,681.39   |
| Gari white,sold loose                     | 1,151.98 | 1,084.78          | 1,150.61 | 1,172.60 | 1,115.42 | 1,070.07   |
| Gari yellow,sold loose                    | 1,181.93 | 1,088.08          | 1,172.35 | 1,265.39 | 1,123.63 | 1,206.15   |
| Groundnut oil: 1 bottle, specify bottle   | 2,458.79 | 2,248.23          | 2,430.53 | 2,907.20 | 2,913.33 | 3,523.35   |
| Iced Sardine                              | 3,189.56 | 3,673.92          | 3,048.23 | 3,997.41 | 4,046.98 | 3,454.30   |
| Irish potato                              | 2,056.82 | 1,077.80          | 1,250.01 | 1,488.19 | 1,819.82 | 2,183.83   |
| Mackerel : frozen                         | 3,307.55 | 3,945.25          | 2,880.55 | 5,217.90 | 4,711.81 | 4,081.70   |
| Maize grain white sold loose              | 1,067.27 | 856.33            | 861.93   | 1,257.55 | 1,147.01 | 1,039.36   |
| Maize grain yellow sold loose             | 1,061.06 | 890.87            | 891.83   | 1,249.58 | 1,118.23 | 1,068.82   |
| Mudfish (aro) fresh                       | 3,317.34 | 3,144.42          | 3,181.04 | 3,674.03 | 5,054.79 | 4,804.87   |
| Mudfish : dried                           | 3,719.98 | 4,944.28          | 3,391.99 | 7,076.07 | 4,533.51 | 5,121.75   |
| Onion bulb                                | 1,264.27 | 692.94            | 812.74   | 1,086.63 | 1,771.77 | 1,613.32   |
| Palm oil: 1 bottle,specify bottle         | 1,815.95 | 1,569.39          | 1,803.29 | 1,794.14 | 1,878.33 | 2,457.72   |
| Plantain(ripe)                            | 1,167.31 | 905.46            | 1,253.70 | 1,556.60 | 2,096.42 | 2,080.99   |
| Plantain(unripe)                          | 1,152.60 | 913.63            | 1,321.00 | 1,451.98 | 2,028.44 | 1,905.71   |
| Rice agric sold loose                     | 1,910.15 | 1,982.22          | 1,552.29 | 1,968.59 | 1,984.19 | 1,961.68   |
| Rice local sold loose                     | 1,830.81 | 1,884.10          | 1,591.21 | 1,881.40 | 1,886.32 | 1,960.87   |
| Rice Medium Grained                       | 2,023.60 | 1,930.07          | 1,642.82 | 2,084.63 | 1,904.18 | 2,020.40   |
| Rice, imported high quality sold loose    | 2,507.31 | 2,172.03          | 2,025.44 | 2,579.65 | 2,371.41 | 2,381.11   |
| Sweet potato                              | 1,019.28 | 573.46            | 584.32   | 638.50   | 1,580.00 | 687.19     |
| Tilapia fish (epiya) fresh                | 3,208.06 | 2,454.64          | 2,976.39 | 5,345.30 | 4,497.46 | 4,265.00   |
| Titus:frozen                              | 3,658.05 | 3,477.17          | 4,838.21 | 5,015.11 | 4,643.28 | 3,907.29   |
| Tomato                                    | 1,861.25 | 1,002.30          | 829.49   | 1,834.33 | 1,752.06 | 1,866.99   |
| Vegetable oil:1 bottle,specify bottle     | 2,475.15 | 2,137.22          | 2,213.27 | 2,610.23 | 2,352.59 | 3,603.15   |
|                                           |          |                   |          |          |          |            |
| Wheat flour: prepacked (golden penny 2kg) | 3,704.44 | 3,062.17          | 3,454.29 | 4,024.01 | 3,697.92 | 3,027.64   |
| Yam tuber                                 | 2,281.21 | 967.22            | 1,268.59 | 1,499.97 | 1,865.05 | 2,024.06   |