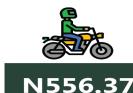

Also, commuters on a motorcycle (Okada) paid the highest fare in the South-West with N593.76 followed by North-East with N556.37, while the South-East recorded the least with N487.08.

The South -South zone had the highest fare on water transport with N3,602.92, followed by the South-West with N1,414.91, while the North-East had the least with N825.03.