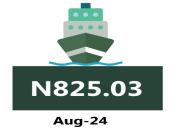

Also, commuters on a motorcycle (Okada) paid the highest fare in the South-West with N593.76 followed by North-East with N556.37, while the South-East recorded the least with N487.08.

The South -South zone had the highest fare on water transport with N3,602.92, followed by the South-West with N1,414.91, while the North-East had the least with N825.03.