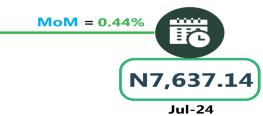

In another category, the average fare paid by commuters for bus journey intercity per drop was N7,159.00 in August 2024, indicating an increase of 0.59% on a month-on-month basis compared to N7,117.17 in July 2024. On a year-on-year basis, the fare rose by 20.97% from N5,918.18 in August 2023.

In terms of bus journey intercity, the South-South had the highest fare with N7,671.01 followed by the South-East with N7,338.13, while North-Central recorded the least with N6,856.65.

Air transportation in August 2024, the South-East recorded the highest fare with N125,640.19, followed by the North-Central with N125,420.29 while the North-West had the least with N121,957.18.