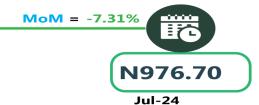

#### **BUS JOURNEY WITHIN CITY, PER DROP CONSTANT ROUTE**

Aug-24

N938.69

Jul-24

AIR FARE CHARGE FOR SPECIFIED ROUTES SINGLE JOURNEY