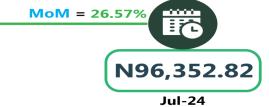

In terms of bus journey intercity, the South-South had the highest fare with N7,671.01 followed by the South-East with N7,338.13, while North-Central recorded the least with N6,856.65.

Air transportation in August 2024, the South-East recorded the highest fare with N125,640.19, followed by the North-Central with N125,420.29 while the North-West had the least with N121,957.18.

# **APPENDIX**

| Zone                                | Average of Aug-23 | Average of Jul-24 | Average of Aug-24 | MoM     | YoY     |
|-------------------------------------|-------------------|-------------------|-------------------|---------|---------|
| Air fare charg.for specified routes |                   |                   |                   |         |         |
| single journey                      | 79011.38          | 98561.74          | 123700.14         | 25.51   | 56.56   |
| NORTH CENTRAL                       | 76357.33          | 102139.71         | 125420.29         | 22.79   | 64.25   |
| NORTH EAST                          | 80916.67          | 101141.22         | 123644.41         | 22.25   | 52.80   |
| NORTH WEST                          | 79114.29          | 96352.82          | 121957.18         | 26.57   | 54.15   |
| SOUTH EAST                          | 78210.60          | 96487.44          | 125640.19         | 30.21   | 60.64   |
| SOUTH SOUTH                         | 80918.49          | 97757.55          | 122097.95         | 24.90   | 50.89   |
| SOUTH WEST                          | 78842.66          | 96917.80          | 123767.97         | 27.70   | 56.98   |
| Bus journey intercity, state route, |                   |                   |                   |         |         |
| charg. per per                      | 5918.18           | 7117.17           | 7159.00           | 0.59    | 20.97   |
| NORTH CENTRAL                       | 5563.75           | 6812.11           | 6856.65           | 0.65    | 23.24   |
| NORTH EAST                          | 6131.08           | 7051.65           | 7093.96           | 0.60    | 15.70   |
| NORTH WEST                          | 5643.11           | 7000.17           | 7053.65           | 0.76    | 25.00   |
| SOUTH EAST                          | 6410.40           | 7319.64           | 7338.13           | 0.25    | 14.47   |
| SOUTH SOUTH                         | 5839.31           | 7637.14           | 7671.01           | 0.44    | 31.37   |
| SOUTH WEST                          | 6108.40           | 6986.37           | 7038.38           | 0.74    | 15.22   |
| Bus journey within city , per drop  |                   |                   |                   |         |         |
| constant rou                        | 1336.38           | 942.61            | 869.35            | - 7.77  | - 34-95 |
| NORTH CENTRAL                       | 1315.90           | 924.28            | 833.39            | - 9.83  | - 36.67 |
| NORTH EAST                          | 1325.19           | 945.81            | 832.34            | - 12.00 | - 37.19 |
| NORTH WEST                          | 1353.00           | 938.69            | 891.01            | - 5.08  | - 34.15 |
| SOUTH EAST                          | 1346.21           | 901.26            | 834.26            | - 7.43  | - 38.03 |
| SOUTH SOUTH                         | 1435.13           | 965.75            | 916.32            | - 5.12  | - 36.15 |
| SOUTH WEST                          | 1245.15           | 976.70            | 905.33            | - 7.31  | - 27.29 |
| Journey by motorcycle (okada) per   |                   |                   |                   |         |         |
| drop                                | 646.12            | 483.33            | 524.22            | 8.46    | - 18.87 |
| NORTH CENTRAL                       | 692.27            | 469.08            | 511.51            | 9.05    | - 26.11 |
| NORTH EAST                          | 711.14            | 512.77            | 556.37            | 8.50    | - 21.76 |
| NORTH WEST                          | 498.62            | 435.99            | 487.12            | 11.73   | - 2.31  |
| SOUTH EAST                          | 680.20            | 464.25            | 487.08            | 4.92    | - 28.39 |
| SOUTH SOUTH                         | 607.01            | 480.68            | 511.57            | 6.43    | - 15.72 |
| SOUTH WEST                          | 710.05            | 544.27            | 593.76            | 9.09    | - 16.38 |
| Water transport : water way passen- |                   |                   |                   |         |         |
| ger transportat                     | 1406.74           | 1403.06           | 1449.34           | 3.30    | 3.03    |
| NORTH CENTRAL                       | 978.60            | 1003.00           | 1050.21           | 4.71    | 7.32    |
| NORTH EAST                          | 787.99            | 779.04            | 825.03            | 5.90    | 4.70    |
| NORTH WEST                          | 864.33            | 851.03            | 904.32            | 6.26    | 4.63    |
| SOUTH EAST                          | 934.04            | 931.04            | 977.31            | 4.97    | 4.63    |
| SOUTH SOUTH                         | 3658.42           | 3572.94           | 3602.92           | 0.84    | - 1.52  |
| SOUTH WEST                          | 1300.04           | 1361.34           | 1414.91           | 3.94    | 8.84    |