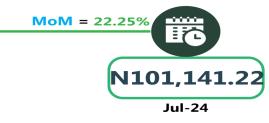

#### **BUS JOURNEY WITHIN CITY, PER DROP CONSTANT ROUTE**

Aug-24

N938.69

Jul-24

AIR FARE CHARGE FOR SPECIFIED ROUTES SINGLE JOURNEY

The average fare paid by commuters for bus journeys within the city per drop decreased to 7.77% from N942.61 in July 2024 to N869.35 in August 2024. On a year-on year basis, it declined by 34.95% from N1,336.38 in August 2023.