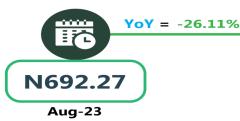

# **APPENDIX**

| Zone                                | Average of Aug-23 | Average of Jul-24 | Average of Aug-24 | MoM     | YoY     |
|-------------------------------------|-------------------|-------------------|-------------------|---------|---------|
| Air fare charg.for specified routes |                   |                   |                   |         |         |
| single journey                      | 79011.38          | 98561.74          | 123700.14         | 25.51   | 56.56   |
| NORTH CENTRAL                       | 76357.33          | 102139.71         | 125420.29         | 22.79   | 64.25   |
| NORTH EAST                          | 80916.67          | 101141.22         | 123644.41         | 22.25   | 52.80   |
| NORTH WEST                          | 79114.29          | 96352.82          | 121957.18         | 26.57   | 54.15   |
| SOUTH EAST                          | 78210.60          | 96487.44          | 125640.19         | 30.21   | 60.64   |
| SOUTH SOUTH                         | 80918.49          | 97757.55          | 122097.95         | 24.90   | 50.89   |
| SOUTH WEST                          | 78842.66          | 96917.80          | 123767.97         | 27.70   | 56.98   |
| Bus journey intercity, state route, |                   |                   |                   |         |         |
| charg. per per                      | 5918.18           | 7117.17           | 7159.00           | 0.59    | 20.97   |
| NORTH CENTRAL                       | 5563.75           | 6812.11           | 6856.65           | 0.65    | 23.24   |
| NORTH EAST                          | 6131.08           | 7051.65           | 7093.96           | 0.60    | 15.70   |
| NORTH WEST                          | 5643.11           | 7000.17           | 7053.65           | 0.76    | 25.00   |
| SOUTH EAST                          | 6410.40           | 7319.64           | 7338.13           | 0.25    | 14.47   |
| SOUTH SOUTH                         | 5839.31           | 7637.14           | 7671.01           | 0.44    | 31.37   |
| SOUTH WEST                          | 6108.40           | 6986.37           | 7038.38           | 0.74    | 15.22   |
| Bus journey within city , per drop  |                   |                   |                   |         |         |
| constant rou                        | 1336.38           | 942.61            | 869.35            | - 7.77  | - 34-95 |
| NORTH CENTRAL                       | 1315.90           | 924.28            | 833.39            | - 9.83  | - 36.67 |
| NORTH EAST                          | 1325.19           | 945.81            | 832.34            | - 12.00 | - 37.19 |
| NORTH WEST                          | 1353.00           | 938.69            | 891.01            | - 5.08  | - 34.15 |
| SOUTH EAST                          | 1346.21           | 901.26            | 834.26            | - 7.43  | - 38.03 |
| SOUTH SOUTH                         | 1435.13           | 965.75            | 916.32            | - 5.12  | - 36.15 |
| SOUTH WEST                          | 1245.15           | 976.70            | 905.33            | - 7.31  | - 27.29 |
| Journey by motorcycle (okada) per   |                   |                   |                   |         |         |
| drop                                | 646.12            | 483.33            | 524.22            | 8.46    | - 18.87 |
| NORTH CENTRAL                       | 692.27            | 469.08            | 511.51            | 9.05    | - 26.11 |
| NORTH EAST                          | 711.14            | 512.77            | 556.37            | 8.50    | - 21.76 |
| NORTH WEST                          | 498.62            | 435.99            | 487.12            | 11.73   | - 2.31  |
| SOUTH EAST                          | 680.20            | 464.25            | 487.08            | 4.92    | - 28.39 |
| SOUTH SOUTH                         | 607.01            | 480.68            | 511.57            | 6.43    | - 15.72 |
| SOUTH WEST                          | 710.05            | 544.27            | 593.76            | 9.09    | - 16.38 |
| Water transport : water way passen- |                   |                   |                   |         |         |
| ger transportat                     | 1406.74           | 1403.06           | 1449.34           | 3.30    | 3.03    |
| NORTH CENTRAL                       | 978.60            | 1003.00           | 1050.21           | 4.71    | 7.32    |
| NORTH EAST                          | 787.99            | 779.04            | 825.03            | 5.90    | 4.70    |
| NORTH WEST                          | 864.33            | 851.03            | 904.32            | 6.26    | 4.63    |
| SOUTH EAST                          | 934.04            | 931.04            | 977.31            | 4.97    | 4.63    |
| SOUTH SOUTH                         | 3658.42           | 3572.94           | 3602.92           | 0.84    | - 1.52  |
| SOUTH WEST                          | 1300.04           | 1361.34           | 1414.91           | 3.94    | 8.84    |