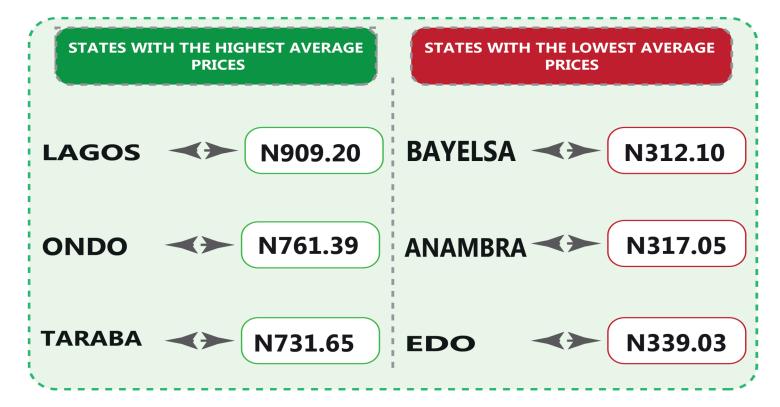

On state profile analysis, for intercity bus travel (state route charged per person fare), the highest fare was recorded in Anambra with N9,580.85, followed by Gombe with N8,349.26. The least fare was recorded in Kwara with N5,574.46, followed by Ebonyi with N5,614.81. Zamfara state recorded the highest bus journey within the city (per drop constant route) in August 2024 with N1,155.52 followed by Ondo with N1,065.20. On the other hand, Adamawa recorded the least with N455.33, followed by Abia with N455.35. Similarly, Niger recorded the highest air transport charges (for specified routes single journeys) with N129,575.21, followed by Abuja with N129,442.67. Conversely, Zamfara recorded the least fare with N102,665.89, followed by Cross River with N120,088.93. Also, Lagos State had the highest motorcycle transport fare in August 2024 with N909.20, followed by Ondo with N761.39. Bayelsa recorded the least fare with N312.10, followed by Anambra with N317.05. Similarly, water transport fare was highest in Bayelsa with N4,563.98, followed by Delta with N4,261.55, while the least fare was recorded in Borno with N475.89, followed by Gombe with N619.19.