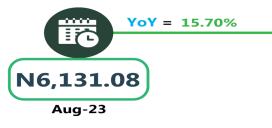

#### **BUS JOURNEY INTERCITY, STATE ROUTE, CHARGE PER PERSON**

Aug-24

# **APPENDIX**

| Zone                                | Average of Aug-23 | Average of Jul-24 | Average of Aug-24 | MoM     | YoY     |
|-------------------------------------|-------------------|-------------------|-------------------|---------|---------|
| Air fare charg.for specified routes |                   |                   |                   |         |         |
| single journey                      | 79011.38          | 98561.74          | 123700.14         | 25.51   | 56.56   |
| NORTH CENTRAL                       | 76357.33          | 102139.71         | 125420.29         | 22.79   | 64.25   |
| NORTH EAST                          | 80916.67          | 101141.22         | 123644.41         | 22.25   | 52.80   |
| NORTH WEST                          | 79114.29          | 96352.82          | 121957.18         | 26.57   | 54.15   |
| SOUTH EAST                          | 78210.60          | 96487.44          | 125640.19         | 30.21   | 60.64   |
| SOUTH SOUTH                         | 80918.49          | 97757.55          | 122097.95         | 24.90   | 50.89   |
| SOUTH WEST                          | 78842.66          | 96917.80          | 123767.97         | 27.70   | 56.98   |
| Bus journey intercity, state route, |                   |                   |                   |         |         |
| charg. per per                      | 5918.18           | 7117.17           | 7159.00           | 0.59    | 20.97   |
| NORTH CENTRAL                       | 5563.75           | 6812.11           | 6856.65           | 0.65    | 23.24   |
| NORTH EAST                          | 6131.08           | 7051.65           | 7093.96           | 0.60    | 15.70   |
| NORTH WEST                          | 5643.11           | 7000.17           | 7053.65           | 0.76    | 25.00   |
| SOUTH EAST                          | 6410.40           | 7319.64           | 7338.13           | 0.25    | 14.47   |
| SOUTH SOUTH                         | 5839.31           | 7637.14           | 7671.01           | 0.44    | 31.37   |
| SOUTH WEST                          | 6108.40           | 6986.37           | 7038.38           | 0.74    | 15.22   |
| Bus journey within city , per drop  |                   |                   |                   |         |         |
| constant rou                        | 1336.38           | 942.61            | 869.35            | - 7.77  | - 34-95 |
| NORTH CENTRAL                       | 1315.90           | 924.28            | 833.39            | - 9.83  | - 36.67 |
| NORTH EAST                          | 1325.19           | 945.81            | 832.34            | - 12.00 | - 37.19 |
| NORTH WEST                          | 1353.00           | 938.69            | 891.01            | - 5.08  | - 34.15 |
| SOUTH EAST                          | 1346.21           | 901.26            | 834.26            | - 7.43  | - 38.03 |
| SOUTH SOUTH                         | 1435.13           | 965.75            | 916.32            | - 5.12  | - 36.15 |
| SOUTH WEST                          | 1245.15           | 976.70            | 905.33            | - 7.31  | - 27.29 |
| Journey by motorcycle (okada) per   |                   |                   |                   |         |         |
| drop                                | 646.12            | 483.33            | 524.22            | 8.46    | - 18.87 |
| NORTH CENTRAL                       | 692.27            | 469.08            | 511.51            | 9.05    | - 26.11 |
| NORTH EAST                          | 711.14            | 512.77            | 556.37            | 8.50    | - 21.76 |
| NORTH WEST                          | 498.62            | 435.99            | 487.12            | 11.73   | - 2.31  |
| SOUTH EAST                          | 680.20            | 464.25            | 487.08            | 4.92    | - 28.39 |
| SOUTH SOUTH                         | 607.01            | 480.68            | 511.57            | 6.43    | - 15.72 |
| SOUTH WEST                          | 710.05            | 544.27            | 593.76            | 9.09    | - 16.38 |
| Water transport : water way passen- |                   |                   |                   |         |         |
| ger transportat                     | 1406.74           | 1403.06           | 1449.34           | 3.30    | 3.03    |
| NORTH CENTRAL                       | 978.60            | 1003.00           | 1050.21           | 4.71    | 7.32    |
| NORTH EAST                          | 787.99            | 779.04            | 825.03            | 5.90    | 4.70    |
| NORTH WEST                          | 864.33            | 851.03            | 904.32            | 6.26    | 4.63    |
| SOUTH EAST                          | 934.04            | 931.04            | 977.31            | 4.97    | 4.63    |
| SOUTH SOUTH                         | 3658.42           | 3572.94           | 3602.92           | 0.84    | - 1.52  |
| SOUTH WEST                          | 1300.04           | 1361.34           | 1414.91           | 3.94    | 8.84    |