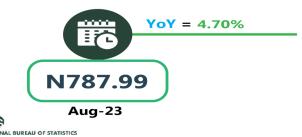

US JOURNEY WITHIN CITY, PER DROP CONSTANT ROUTE**



N1,315.90

Aug-23





#### **BUS JOURNEY INTERCITY, STATE ROUTE, CHARGE PER PERSON**







AIR FARE CHARGE FOR SPECIFIED ROUTES SINGLE JOURNEY







**JOURNEY BY MOTORCYCLE (OKADA) PER DROP** 



nbs

NAL BUREAU OF STATISTICS





#### WATER TRANSPORT: WATER WAY PASSENGER TRANSPORTATION







# Average Transport Fare by Categories NORTH EAST



#### **BUS JOURNEY WITHIN CITY, PER DROP CONSTANT ROUTE**



N1,325.19

Aug-23





#### **BUS JOURNEY INTERCITY, STATE ROUTE, CHARGE PER PERSON**







Aug-24

#### AIR FARE CHARGE FOR SPECIFIED ROUTES SINGLE JOURNEY







Aug-

#### **JOURNEY BY MOTORCYCLE (OKADA) PER DROP**



O



MoM = 8.50%

1512.77

Jul-24

\_\_\_\_\_

#### WATER TRANSPORT: WATER WAY PASSENGER TRANSPORTATION

Aug-24







# Average Transport Fare by Categories **NORTH WEST**



#### **BUS JOURNEY WITHIN CITY, PER DROP CONSTANT ROUTE**













Aug-24



N938.69

Jul-24

AIR FARE CHARGE FOR SPECIFIED ROUTES SINGLE JOURNEY







#### **JOURNEY BY MOTORCYCLE (OKADA) PER DROP**













# **Average Transport Fare by Categories SOUTH EAST**

Œ



#### BUS JOURNEY WITHIN CITY, PER DROP CONSTANT ROUTE



#### **BUS JOURNEY INTERCITY, STATE ROUTE, CHARGE PER PERSON**



#### AIR FARE CHARGE FOR SPECIFIED ROUTES SINGLE JOURNEY





#### WATER TRANSPORT: WATER WAY PASSENGER TRANSPORTATION



# **Average Transport Fare by Categories SOUTH WEST**



#### **BUS JOURNEY WITHIN CITY, PER DROP CONSTANT ROUTE**



YoY = -27.29%

N1,245.15

Aug-23





#### **BUS JOURNEY INTERCITY, STATE ROUTE, CHARGE PER PERS