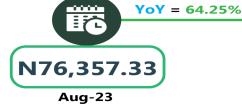

In terms of bus journey intercity, the South-South had the highest fare with N7,671.01 followed by the South-East with N7,338.13, while North-Central recorded the least with N6,856.65.

Air transportation in August 2024, the South-East recorded the highest fare with N125,640.19, followed by the North-Central with N125,420.29 while the North-West had the least with N121,957.18.

# **APPENDIX**

| Zone                                | Average of Aug-23 | Average of Jul-24 | Average of Aug-24 | MoM     | YoY     |
|-------------------------------------|-------------------|-------------------|-------------------|---------|---------|
| Air fare charg.for specified routes |                   |                   |                   |         |         |
| single journey                      | 79011.38          | 98561.74          | 123700.14         | 25.51   | 56.56   |
| NORTH CENTRAL                       | 76357.33          | 102139.71         | 125420.29         | 22.79   | 64.25   |
| NORTH EAST                          | 80916.67          | 101141.22         | 123644.41         | 22.25   | 52.80   |
| NORTH WEST                          | 79114.29          | 96352.82          | 121957.18         | 26.57   | 54.15   |
| SOUTH EAST                          | 78210.60          | 96487.44          | 125640.19         | 30.21   | 60.64   |
| SOUTH SOUTH                         | 80918.49          | 97757.55          | 122097.95         | 24.90   | 50.89   |
| SOUTH WEST                          | 78842.66          | 96917.80          | 123767.97         | 27.70   | 56.98   |
| Bus journey intercity, state route, |                   |                   |                   |         |         |
| charg. per per                      | 5918.18           | 7117.17           | 7159.00           | 0.59    | 20.97   |
| NORTH CENTRAL                       | 5563.75           | 6812.11           | 6856.65           | 0.65    | 23.24   |
| NORTH EAST                          | 6131.08           | 7051.65           | 7093.96           | 0.60    | 15.70   |
| NORTH WEST                          | 5643.11           | 7000.17           | 7053.65           | 0.76    | 25.00   |
| SOUTH EAST                          | 6410.40           | 7319.64           | 7338.13           | 0.25    | 14.47   |
| SOUTH SOUTH                         | 5839.31           | 7637.14           | 7671.01           | 0.44    | 31.37   |
| SOUTH WEST                          | 6108.40           | 6986.37           | 7038.38           | 0.74    | 15.22   |
| Bus journey within city , per drop  |                   |                   |                   |         |         |
| constant rou                        | 1336.38           | 942.61            | 869.35            | - 7.77  | - 34-95 |
| NORTH CENTRAL                       | 1315.90           | 924.28            | 833.39            | - 9.83  | - 36.67 |
| NORTH EAST                          | 1325.19           | 945.81            | 832.34            | - 12.00 | - 37.19 |
| NORTH WEST                          | 1353.00           | 938.69            | 891.01            | - 5.08  | - 34.15 |
| SOUTH EAST                          | 1346.21           | 901.26            | 834.26            | - 7.43  | - 38.03 |
| SOUTH SOUTH                         | 1435.13           | 965.75            | 916.32            | - 5.12  | - 36.15 |
| SOUTH WEST                          | 1245.15           | 976.70            | 905.33            | - 7.31  | - 27.29 |
| Journey by motorcycle (okada) per   |                   |                   |                   |         |         |
| drop                                | 646.12            | 483.33            | 524.22            | 8.46    | - 18.87 |
| NORTH CENTRAL                       | 692.27            | 469.08            | 511.51            | 9.05    | - 26.11 |
| NORTH EAST                          | 711.14            | 512.77            | 556.37            | 8.50    | - 21.76 |
| NORTH WEST                          | 498.62            | 435.99            | 487.12            | 11.73   | - 2.31  |
| SOUTH EAST                          | 680.20            | 464.25            | 487.08            | 4.92    | - 28.39 |
| SOUTH SOUTH                         | 607.01            | 480.68            | 511.57            | 6.43    | - 15.72 |
| SOUTH WEST                          | 710.05            | 544.27            | 593.76            | 9.09    | - 16.38 |
| Water transport : water way passen- |                   |                   |                   |         |         |
| ger transportat                     | 1406.74           | 1403.06           | 1449.34           | 3.30    | 3.03    |
| NORTH CENTRAL                       | 978.60            | 1003.00           | 1050.21           | 4.71    | 7.32    |
| NORTH EAST                          | 787.99            | 779.04            | 825.03            | 5.90    | 4.70    |
| NORTH WEST                          | 864.33            | 851.03            | 904.32            | 6.26    | 4.63    |
| SOUTH EAST                          | 934.04            | 931.04            | 977.31            | 4.97    | 4.63    |
| SOUTH SOUTH                         | 3658.42           | 3572.94           | 3602.92           | 0.84    | - 1.52  |
| SOUTH WEST                          | 1300.04           | 1361.34           | 1414.91           | 3.94    | 8.84    |