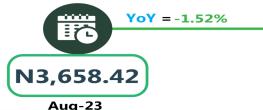

#### WATER TRANSPORT: WATER WAY PASSENGER TRANSPORTATION

YoY = 8.84%

N1,300.04

Aug-23

MoM = 3.94%