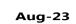

#### **BUS JOURNEY WITHIN CITY, PER DROP CONSTANT ROUTE**

Aug-24

N938.69

Jul-24

AIR FARE CHARGE FOR SPECIFIED ROUTES SINGLE JOURNEY

# **APPENDIX**

| Zone                                | Average of Aug-23 | Average of Jul-24 | Average of Aug-24 | MoM     | YoY     |
|-------------------------------------|-------------------|-------------------|-------------------|---------|---------|
| Air fare charg.for specified routes |                   |                   |                   |         |         |
| single journey                      | 79011.38          | 98561.74          | 123700.14         | 25.51   | 56.56   |
| NORTH CENTRAL                       | 76357.33          | 102139.71         | 125420.29         | 22.79   | 64.25   |
| NORTH EAST                          | 80916.67          | 101141.22         | 123644.41         | 22.25   | 52.80   |
| NORTH WEST                          | 79114.29          | 96352.82          | 121957.18         | 26.57   | 54.15   |
| SOUTH EAST                          | 78210.60          | 96487.44          | 125640.19         | 30.21   | 60.64   |
| SOUTH SOUTH                         | 80918.49          | 97757.55          | 122097.95         | 24.90   | 50.89   |
| SOUTH WEST                          | 78842.66          | 96917.80          | 123767.97         | 27.70   | 56.98   |
| Bus journey intercity, state route, |                   |                   |                   |         |         |
| charg. per per                      | 5918.18           | 7117.17           | 7159.00           | 0.59    | 20.97   |
| NORTH CENTRAL                       | 5563.75           | 6812.11           | 6856.65           | 0.65    | 23.24   |
| NORTH EAST                          | 6131.08           | 7051.65           | 7093.96           | 0.60    | 15.70   |
| NORTH WEST                          | 5643.11           | 7000.17           | 7053.65           | 0.76    | 25.00   |
| SOUTH EAST                          | 6410.40           | 7319.64           | 7338.13           | 0.25    | 14.47   |
| SOUTH SOUTH                         | 5839.31           | 7637.14           | 7671.01           | 0.44    | 31.37   |
| SOUTH WEST                          | 6108.40           | 6986.37           | 7038.38           | 0.74    | 15.22   |
| Bus journey within city , per drop  |                   |                   |                   |         |         |
| constant rou                        | 1336.38           | 942.61            | 869.35            | - 7.77  | - 34-95 |
| NORTH CENTRAL                       | 1315.90           | 924.28            | 833.39            | - 9.83  | - 36.67 |
| NORTH EAST                          | 1325.19           | 945.81            | 832.34            | - 12.00 | - 37.19 |
| NORTH WEST                          | 1353.00           | 938.69            | 891.01            | - 5.08  | - 34.15 |
| SOUTH EAST                          | 1346.21           | 901.26            | 834.26            | - 7.43  | - 38.03 |
| SOUTH SOUTH                         | 1435.13           | 965.75            | 916.32            | - 5.12  | - 36.15 |
| SOUTH WEST                          | 1245.15           | 976.70            | 905.33            | - 7.31  | - 27.29 |
| Journey by motorcycle (okada) per   |                   |                   |                   |         |         |
| drop                                | 646.12            | 483.33            | 524.22            | 8.46    | - 18.87 |
| NORTH CENTRAL                       | 692.27            | 469.08            | 511.51            | 9.05    | - 26.11 |
| NORTH EAST                          | 711.14            | 512.77            | 556.37            | 8.50    | - 21.76 |
| NORTH WEST                          | 498.62            | 435.99            | 487.12            | 11.73   | - 2.31  |
| SOUTH EAST                          | 680.20            | 464.25            | 487.08            | 4.92    | - 28.39 |
| SOUTH SOUTH                         | 607.01            | 480.68            | 511.57            | 6.43    | - 15.72 |
| SOUTH WEST                          | 710.05            | 544.27            | 593.76            | 9.09    | - 16.38 |
| Water transport : water way passen- |                   |                   |                   |         |         |
| ger transportat                     | 1406.74           | 1403.06           | 1449.34           | 3.30    | 3.03    |
| NORTH CENTRAL                       | 978.60            | 1003.00           | 1050.21           | 4.71    | 7.32    |
| NORTH EAST                          | 787.99            | 779.04            | 825.03            | 5.90    | 4.70    |
| NORTH WEST                          | 864.33            | 851.03            | 904.32            | 6.26    | 4.63    |
| SOUTH EAST                          | 934.04            | 931.04            | 977.31            | 4.97    | 4.63    |
| SOUTH SOUTH                         | 3658.42           | 3572.94           | 3602.92           | 0.84    | - 1.52  |
| SOUTH WEST                          | 1300.04           | 1361.34           | 1414.91           | 3.94    | 8.84    |