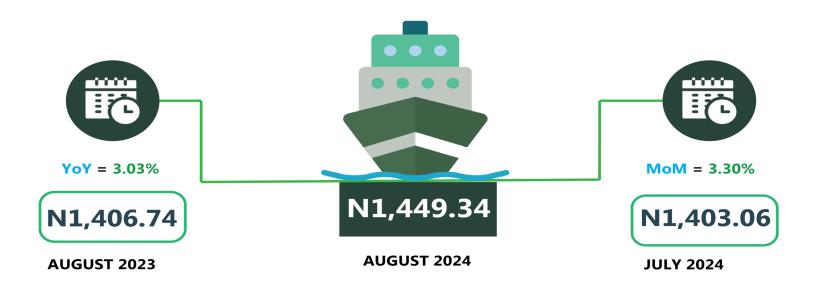

For water transport (waterway passenger transportation), the average fare paid in August 2024 was N1,449.34 which indicates an increase of 3.30% on monthly basis. On a year-on-year basis, it increased by 3.03% from N1,406.74 in August 2023.