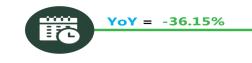

For Analysis by zone in August 2024, transport fares of bus journeys within the city recorded the highest in the South-South with N916.32, followed by South-West with N905.33, while the North-East recorded the least with N832.34.

# **APPENDIX**

| Zone                                | Average of Aug-23 | Average of Jul-24 | Average of Aug-24 | MoM     | YoY     |
|-------------------------------------|-------------------|-------------------|-------------------|---------|---------|
| Air fare charg.for specified routes |                   |                   |                   |         |         |
| single journey                      | 79011.38          | 98561.74          | 123700.14         | 25.51   | 56.56   |
| NORTH CENTRAL                       | 76357.33          | 102139.71         | 125420.29         | 22.79   | 64.25   |
| NORTH EAST                          | 80916.67          | 101141.22         | 123644.41         | 22.25   | 52.80   |
| NORTH WEST                          | 79114.29          | 96352.82          | 121957.18         | 26.57   | 54.15   |
| SOUTH EAST                          | 78210.60          | 96487.44          | 125640.19         | 30.21   | 60.64   |
| SOUTH SOUTH                         | 80918.49          | 97757.55          | 122097.95         | 24.90   | 50.89   |
| SOUTH WEST                          | 78842.66          | 96917.80          | 123767.97         | 27.70   | 56.98   |
| Bus journey intercity, state route, |                   |                   |                   |         |         |
| charg. per per                      | 5918.18           | 7117.17           | 7159.00           | 0.59    | 20.97   |
| NORTH CENTRAL                       | 5563.75           | 6812.11           | 6856.65           | 0.65    | 23.24   |
| NORTH EAST                          | 6131.08           | 7051.65           | 7093.96           | 0.60    | 15.70   |
| NORTH WEST                          | 5643.11           | 7000.17           | 7053.65           | 0.76    | 25.00   |
| SOUTH EAST                          | 6410.40           | 7319.64           | 7338.13           | 0.25    | 14.47   |
| SOUTH SOUTH                         | 5839.31           | 7637.14           | 7671.01           | 0.44    | 31.37   |
| SOUTH WEST                          | 6108.40           | 6986.37           | 7038.38           | 0.74    | 15.22   |
| Bus journey within city , per drop  |                   |                   |                   |         |         |
| constant rou                        | 1336.38           | 942.61            | 869.35            | - 7.77  | - 34-95 |
| NORTH CENTRAL                       | 1315.90           | 924.28            | 833.39            | - 9.83  | - 36.67 |
| NORTH EAST                          | 1325.19           | 945.81            | 832.34            | - 12.00 | - 37.19 |
| NORTH WEST                          | 1353.00           | 938.69            | 891.01            | - 5.08  | - 34.15 |
| SOUTH EAST                          | 1346.21           | 901.26            | 834.26            | - 7.43  | - 38.03 |
| SOUTH SOUTH                         | 1435.13           | 965.75            | 916.32            | - 5.12  | - 36.15 |
| SOUTH WEST                          | 1245.15           | 976.70            | 905.33            | - 7.31  | - 27.29 |
| Journey by motorcycle (okada) per   |                   |                   |                   |         |         |
| drop                                | 646.12            | 483.33            | 524.22            | 8.46    | - 18.87 |
| NORTH CENTRAL                       | 692.27            | 469.08            | 511.51            | 9.05    | - 26.11 |
| NORTH EAST                          | 711.14            | 512.77            | 556.37            | 8.50    | - 21.76 |
| NORTH WEST                          | 498.62            | 435.99            | 487.12            | 11.73   | - 2.31  |
| SOUTH EAST                          | 680.20            | 464.25            | 487.08            | 4.92    | - 28.39 |
| SOUTH SOUTH                         | 607.01            | 480.68            | 511.57            | 6.43    | - 15.72 |
| SOUTH WEST                          | 710.05            | 544.27            | 593.76            | 9.09    | - 16.38 |
| Water transport : water way passen- |                   |                   |                   |         |         |
| ger transportat                     | 1406.74           | 1403.06           | 1449.34           | 3.30    | 3.03    |
| NORTH CENTRAL                       | 978.60            | 1003.00           | 1050.21           | 4.71    | 7.32    |
| NORTH EAST                          | 787.99            | 779.04            | 825.03            | 5.90    | 4.70    |
| NORTH WEST                          | 864.33            | 851.03            | 904.32            | 6.26    | 4.63    |
| SOUTH EAST                          | 934.04            | 931.04            | 977.31            | 4.97    | 4.63    |
| SOUTH SOUTH                         | 3658.42           | 3572.94           | 3602.92           | 0.84    | - 1.52  |
| SOUTH WEST                          | 1300.04           | 1361.34           | 1414.91           | 3.94    | 8.84    |