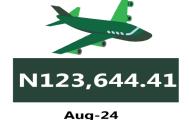

#### **JOURNEY BY MOTORCYCLE (OKADA) PER DROP**

Aug-24

WATER TRANSPORT: WATER WAY PASSENGER TRANSPORTATION

In air travel, the average fare paid by air passengers for specified routes single journey was N123,700.14 in August 2024, showing an increase of 25.51% while compared to previous month (July 2024). On a year-on -year basis, the fare rose by 56.56% from N79,011.38 in August 2023.