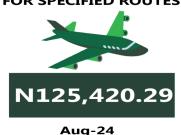

In terms of bus journey intercity, the South-South had the highest fare with N7,671.01 followed by the South-East with N7,338.13, while North-Central recorded the least with N6,856.65.

Air transportation in August 2024, the South-East recorded the highest fare with N125,640.19, followed by the North-Central with N125,420.29 while the North-West had the least with N121,957.18.