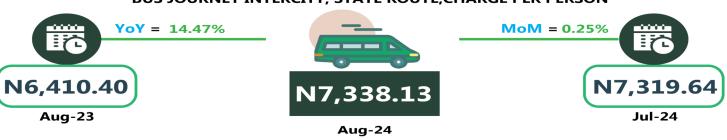

In terms of bus journey intercity, the South-South had the highest fare with N7,671.01 followed by the South-East with N7,338.13, while North-Central recorded the least with N6,856.65.

Air transportation in August 2024, the South-East recorded the highest fare with N125,640.19, followed by the North-Central with N125,420.29 while the North-West had the least with N121,957.18.

#### **BUS JOURNEY INTERCITY, STATE ROUTE, CHARGE PER PERSON**

# **APPENDIX**

| Zone                                | Average of Aug-23 | Average of Jul-24 | Average of Aug-24 | MoM     | YoY     |
|-------------------------------------|-------------------|-------------------|-------------------|---------|---------|
| Air fare charg.for specified routes |                   |                   |                   |         |         |
| single journey                      | 79011.38          | 98561.74          | 123700.14         | 25.51   | 56.56   |
| NORTH CENTRAL                       | 76357.33          | 102139.71         | 125420.29         | 22.79   | 64.25   |
| NORTH EAST                          | 80916.67          | 101141.22         | 123644.41         | 22.25   | 52.80   |
| NORTH WEST                          | 79114.29          | 96352.82          | 121957.18         | 26.57   | 54.15   |
| SOUTH EAST                          | 78210.60          | 96487.44          | 125640.19         | 30.21   | 60.64   |
| SOUTH SOUTH                         | 80918.49          | 97757.55          | 122097.95         | 24.90   | 50.89   |
| SOUTH WEST                          | 78842.66          | 96917.80          | 123767.97         | 27.70   | 56.98   |
| Bus journey intercity, state route, |                   |                   |                   |         |         |
| charg. per per                      | 5918.18           | 7117.17           | 7159.00           | 0.59    | 20.97   |
| NORTH CENTRAL                       | 5563.75           | 6812.11           | 6856.65           | 0.65    | 23.24   |
| NORTH EAST                          | 6131.08           | 7051.65           | 7093.96           | 0.60    | 15.70   |
| NORTH WEST                          | 5643.11           | 7000.17           | 7053.65           | 0.76    | 25.00   |
| SOUTH EAST                          | 6410.40           | 7319.64           | 7338.13           | 0.25    | 14.47   |
| SOUTH SOUTH                         | 5839.31           | 7637.14           | 7671.01           | 0.44    | 31.37   |
| SOUTH WEST                          | 6108.40           | 6986.37           | 7038.38           | 0.74    | 15.22   |
| Bus journey within city , per drop  |                   |                   |                   |         |         |
| constant rou                        | 1336.38           | 942.61            | 869.35            | - 7.77  | - 34-95 |
| NORTH CENTRAL                       | 1315.90           | 924.28            | 833.39            | - 9.83  | - 36.67 |
| NORTH EAST                          | 1325.19           | 945.81            | 832.34            | - 12.00 | - 37.19 |
| NORTH WEST                          | 1353.00           | 938.69            | 891.01            | - 5.08  | - 34.15 |
| SOUTH EAST                          | 1346.21           | 901.26            | 834.26            | - 7.43  | - 38.03 |
| SOUTH SOUTH                         | 1435.13           | 965.75            | 916.32            | - 5.12  | - 36.15 |
| SOUTH WEST                          | 1245.15           | 976.70            | 905.33            | - 7.31  | - 27.29 |
| Journey by motorcycle (okada) per   |                   |                   |                   |         |         |
| drop                                | 646.12            | 483.33            | 524.22            | 8.46    | - 18.87 |
| NORTH CENTRAL                       | 692.27            | 469.08            | 511.51            | 9.05    | - 26.11 |
| NORTH EAST                          | 711.14            | 512.77            | 556.37            | 8.50    | - 21.76 |
| NORTH WEST                          | 498.62            | 435.99            | 487.12            | 11.73   | - 2.31  |
| SOUTH EAST                          | 680.20            | 464.25            | 487.08            | 4.92    | - 28.39 |
| SOUTH SOUTH                         | 607.01            | 480.68            | 511.57            | 6.43    | - 15.72 |
| SOUTH WEST                          | 710.05            | 544.27            | 593.76            | 9.09    | - 16.38 |
| Water transport : water way passen- |                   |                   |                   |         |         |
| ger transportat                     | 1406.74           | 1403.06           | 1449.34           | 3.30    | 3.03    |
| NORTH CENTRAL                       | 978.60            | 1003.00           | 1050.21           | 4.71    | 7.32    |
| NORTH EAST                          | 787.99            | 779.04            | 825.03            | 5.90    | 4.70    |
| NORTH WEST                          | 864.33            | 851.03            | 904.32            | 6.26    | 4.63    |
| SOUTH EAST                          | 934.04            | 931.04            | 977.31            | 4.97    | 4.63    |
| SOUTH SOUTH                         | 3658.42           | 3572.94           | 3602.92           | 0.84    | - 1.52  |
| SOUTH WEST                          | 1300.04           | 1361.34           | 1414.91           | 3.94    | 8.84    |