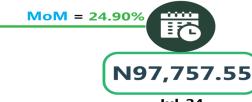

In air travel, the average fare paid by air passengers for specified routes single journey was N123,700.14 in August 2024, showing an increase of 25.51% while compared to previous month (July 2024). On a year-on -year basis, the fare rose by 56.56% from N79,011.38 in August 2023.

In terms of bus journey intercity, the South-South had the highest fare with N7,671.01 followed by the South-East with N7,338.13, while North-Central recorded the least with N6,856.65.

Air transportation in August 2024, the South-East recorded the highest fare with N125,640.19, followed by the North-Central with N125,420.29 while the North-West had the least with N121,957.18.