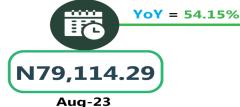

# **APPENDIX**

| Zone                                | Average of Aug-23 | Average of Jul-24 | Average of Aug-24 | MoM     | YoY     |
|-------------------------------------|-------------------|-------------------|-------------------|---------|---------|
| Air fare charg.for specified routes |                   |                   |                   |         |         |
| single journey                      | 79011.38          | 98561.74          | 123700.14         | 25.51   | 56.56   |
| NORTH CENTRAL                       | 76357.33          | 102139.71         | 125420.29         | 22.79   | 64.25   |
| NORTH EAST                          | 80916.67          | 101141.22         | 123644.41         | 22.25   | 52.80   |
| NORTH WEST                          | 79114.29          | 96352.82          | 121957.18         | 26.57   | 54.15   |
| SOUTH EAST                          | 78210.60          | 96487.44          | 125640.19         | 30.21   | 60.64   |
| SOUTH SOUTH                         | 80918.49          | 97757.55          | 122097.95         | 24.90   | 50.89   |
| SOUTH WEST                          | 78842.66          | 96917.80          | 123767.97         | 27.70   | 56.98   |
| Bus journey intercity, state route, |                   |                   |                   |         |         |
| charg. per per                      | 5918.18           | 7117.17           | 7159.00           | 0.59    | 20.97   |
| NORTH CENTRAL                       | 5563.75           | 6812.11           | 6856.65           | 0.65    | 23.24   |
| NORTH EAST                          | 6131.08           | 7051.65           | 7093.96           | 0.60    | 15.70   |
| NORTH WEST                          | 5643.11           | 7000.17           | 7053.65           | 0.76    | 25.00   |
| SOUTH EAST                          | 6410.40           | 7319.64           | 7338.13           | 0.25    | 14.47   |
| SOUTH SOUTH                         | 5839.31           | 7637.14           | 7671.01           | 0.44    | 31.37   |
| SOUTH WEST                          | 6108.40           | 6986.37           | 7038.38           | 0.74    | 15.22   |
| Bus journey within city , per drop  |                   |                   |                   |         |         |
| constant rou                        | 1336.38           | 942.61            | 869.35            | - 7.77  | - 34-95 |
| NORTH CENTRAL                       | 1315.90           | 924.28            | 833.39            | - 9.83  | - 36.67 |
| NORTH EAST                          | 1325.19           | 945.81            | 832.34            | - 12.00 | - 37.19 |
| NORTH WEST                          | 1353.00           | 938.69            | 891.01            | - 5.08  | - 34.15 |
| SOUTH EAST                          | 1346.21           | 901.26            | 834.26            | - 7.43  | - 38.03 |
| SOUTH SOUTH                         | 1435.13           | 965.75            | 916.32            | - 5.12  | - 36.15 |
| SOUTH WEST                          | 1245.15           | 976.70            | 905.33            | - 7.31  | - 27.29 |
| Journey by motorcycle (okada) per   |                   |                   |                   |         |         |
| drop                                | 646.12            | 483.33            | 524.22            | 8.46    | - 18.87 |
| NORTH CENTRAL                       | 692.27            | 469.08            | 511.51            | 9.05    | - 26.11 |
| NORTH EAST                          | 711.14            | 512.77            | 556.37            | 8.50    | - 21.76 |
| NORTH WEST                          | 498.62            | 435.99            | 487.12            | 11.73   | - 2.31  |
| SOUTH EAST                          | 680.20            | 464.25            | 487.08            | 4.92    | - 28.39 |
| SOUTH SOUTH                         | 607.01            | 480.68            | 511.57            | 6.43    | - 15.72 |
| SOUTH WEST                          | 710.05            | 544.27            | 593.76            | 9.09    | - 16.38 |
| Water transport : water way passen- |                   |                   |                   |         |         |
| ger transportat                     | 1406.74           | 1403.06           | 1449.34           | 3.30    | 3.03    |
| NORTH CENTRAL                       | 978.60            | 1003.00           | 1050.21           | 4.71    | 7.32    |
| NORTH EAST                          | 787.99            | 779.04            | 825.03            | 5.90    | 4.70    |
| NORTH WEST                          | 864.33            | 851.03            | 904.32            | 6.26    | 4.63    |
| SOUTH EAST                          | 934.04            | 931.04            | 977.31            | 4.97    | 4.63    |
| SOUTH SOUTH                         | 3658.42           | 3572.94           | 3602.92           | 0.84    | - 1.52  |
| SOUTH WEST                          | 1300.04           | 1361.34           | 1414.91           | 3.94    | 8.84    |