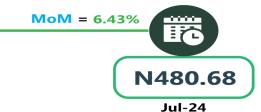

#### **BUS JOURNEY WITHIN CITY, PER DROP CONSTANT ROUTE**

Aug-24

N938.69

Jul-24

AIR FARE CHARGE FOR SPECIFIED ROUTES SINGLE JOURNEY