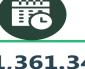

#### **BUS JOURNEY INTERCITY, STATE ROUTE, CHARGE PER PERSON**

YoY = 15.22%

N6,108.40

Aug-23

Aug-24

MoM = 0.74%N6,986.37

Jul-24