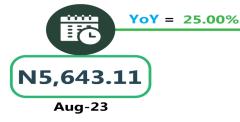

#### **BUS JOURNEY WITHIN CITY, PER DROP CONSTANT ROUTE**

Aug-24

N938.69

Jul-24

AIR FARE CHARGE FOR SPECIFIED ROUTES SINGLE JOURNEY