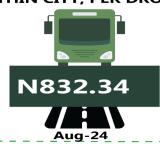

For Analysis by zone in August 2024, transport fares of bus journeys within the city recorded the highest in the South-South with N916.32, followed by South-West with N905.33, while the North-East recorded the least with N832.34.

#### **BUS JOURNEY WITHIN CITY, PER DROP CONSTANT ROUTE**

N1,325.19

Aug-23