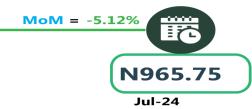

For Analysis by zone in August 2024, transport fares of bus journeys within the city recorded the highest in the South-South with N916.32, followed by South-West with N905.33, while the North-East recorded the least with N832.34.

# **APPENDIX**

| Zone                                | Average of Aug-23 | Average of Jul-24 | Average of Aug-24 | MoM     | YoY     |
|-------------------------------------|-------------------|-------------------|-------------------|---------|---------|
| Air fare charg.for specified routes |                   |                   |                   |         |         |
| single journey                      | 79011.38          | 98561.74          | 123700.14         | 25.51   | 56.56   |
| NORTH CENTRAL                       | 76357.33          | 102139.71         | 125420.29         | 22.79   | 64.25   |
| NORTH EAST                          | 80916.67          | 101141.22         | 123644.41         | 22.25   | 52.80   |
| NORTH WEST                          | 79114.29          | 96352.82          | 121957.18         | 26.57   | 54.15   |
| SOUTH EAST                          | 78210.60          | 96487.44          | 125640.19         | 30.21   | 60.64   |
| SOUTH SOUTH                         | 80918.49          | 97757.55          | 122097.95         | 24.90   | 50.89   |
| SOUTH WEST                          | 78842.66          | 96917.80          | 123767.97         | 27.70   | 56.98   |
| Bus journey intercity, state route, |                   |                   |                   |         |         |
| charg. per per                      | 5918.18           | 7117.17           | 7159.00           | 0.59    | 20.97   |
| NORTH CENTRAL                       | 5563.75           | 6812.11           | 6856.65           | 0.65    | 23.24   |
| NORTH EAST                          | 6131.08           | 7051.65           | 7093.96           | 0.60    | 15.70   |
| NORTH WEST                          | 5643.11           | 7000.17           | 7053.65           | 0.76    | 25.00   |
| SOUTH EAST                          | 6410.40           | 7319.64           | 7338.13           | 0.25    | 14.47   |
| SOUTH SOUTH                         | 5839.31           | 7637.14           | 7671.01           | 0.44    | 31.37   |
| SOUTH WEST                          | 6108.40           | 6986.37           | 7038.38           | 0.74    | 15.22   |
| Bus journey within city , per drop  |                   |                   |                   |         |         |
| constant rou                        | 1336.38           | 942.61            | 869.35            | - 7.77  | - 34-95 |
| NORTH CENTRAL                       | 1315.90           | 924.28            | 833.39            | - 9.83  | - 36.67 |
| NORTH EAST                          | 1325.19           | 945.81            | 832.34            | - 12.00 | - 37.19 |
| NORTH WEST                          | 1353.00           | 938.69            | 891.01            | - 5.08  | - 34.15 |
| SOUTH EAST                          | 1346.21           | 901.26            | 834.26            | - 7.43  | - 38.03 |
| SOUTH SOUTH                         | 1435.13           | 965.75            | 916.32            | - 5.12  | - 36.15 |
| SOUTH WEST                          | 1245.15           | 976.70            | 905.33            | - 7.31  | - 27.29 |
| Journey by motorcycle (okada) per   |                   |                   |                   |         |         |
| drop                                | 646.12            | 483.33            | 524.22            | 8.46    | - 18.87 |
| NORTH CENTRAL                       | 692.27            | 469.08            | 511.51            | 9.05    | - 26.11 |
| NORTH EAST                          | 711.14            | 512.77            | 556.37            | 8.50    | - 21.76 |
| NORTH WEST                          | 498.62            | 435.99            | 487.12            | 11.73   | - 2.31  |
| SOUTH EAST                          | 680.20            | 464.25            | 487.08            | 4.92    | - 28.39 |
| SOUTH SOUTH                         | 607.01            | 480.68            | 511.57            | 6.43    | - 15.72 |
| SOUTH WEST                          | 710.05            | 544.27            | 593.76            | 9.09    | - 16.38 |
| Water transport : water way passen- |                   |                   |                   |         |         |
| ger transportat                     | 1406.74           | 1403.06           | 1449.34           | 3.30    | 3.03    |
| NORTH CENTRAL                       | 978.60            | 1003.00           | 1050.21           | 4.71    | 7.32    |
| NORTH EAST                          | 787.99            | 779.04            | 825.03            | 5.90    | 4.70    |
| NORTH WEST                          | 864.33            | 851.03            | 904.32            | 6.26    | 4.63    |
| SOUTH EAST                          | 934.04            | 931.04            | 977.31            | 4.97    | 4.63    |
| SOUTH SOUTH                         | 3658.42           | 3572.94           | 3602.92           | 0.84    | - 1.52  |
| SOUTH WEST                          | 1300.04           | 1361.34           | 1414.91           | 3.94    | 8.84    |