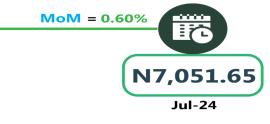

#### **BUS JOURNEY INTERCITY, STATE ROUTE, CHARGE PER PERSON**

Aug-24

In another category, the average fare paid by commuters for bus journey intercity per drop was N7,159.00 in August 2024, indicating an increase of 0.59% on a month-on-month basis compared to N7,117.17 in July 2024. On a year-on-year basis, the fare rose by 20.97% from N5,918.18 in August 2023.