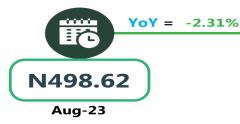

The average transport fare paid on Okada transportation was N524.22 in August 2024 which shows an increase of 8.46% when compared with the value recorded in July 2024 (N483.33). On a year-on-year basis, the fare decreased by 18.87% when compared with August 2023 (N646.12).

# **APPENDIX**

| Zone                                | Average of Aug-23 | Average of Jul-24 | Average of Aug-24 | MoM     | YoY     |
|-------------------------------------|-------------------|-------------------|-------------------|---------|---------|
| Air fare charg.for specified routes |                   |                   |                   |         |         |
| single journey                      | 79011.38          | 98561.74          | 123700.14         | 25.51   | 56.56   |
| NORTH CENTRAL                       | 76357.33          | 102139.71         | 125420.29         | 22.79   | 64.25   |
| NORTH EAST                          | 80916.67          | 101141.22         | 123644.41         | 22.25   | 52.80   |
| NORTH WEST                          | 79114.29          | 96352.82          | 121957.18         | 26.57   | 54.15   |
| SOUTH EAST                          | 78210.60          | 96487.44          | 125640.19         | 30.21   | 60.64   |
| SOUTH SOUTH                         | 80918.49          | 97757.55          | 122097.95         | 24.90   | 50.89   |
| SOUTH WEST                          | 78842.66          | 96917.80          | 123767.97         | 27.70   | 56.98   |
| Bus journey intercity, state route, |                   |                   |                   |         |         |
| charg. per per                      | 5918.18           | 7117.17           | 7159.00           | 0.59    | 20.97   |
| NORTH CENTRAL                       | 5563.75           | 6812.11           | 6856.65           | 0.65    | 23.24   |
| NORTH EAST                          | 6131.08           | 7051.65           | 7093.96           | 0.60    | 15.70   |
| NORTH WEST                          | 5643.11           | 7000.17           | 7053.65           | 0.76    | 25.00   |
| SOUTH EAST                          | 6410.40           | 7319.64           | 7338.13           | 0.25    | 14.47   |
| SOUTH SOUTH                         | 5839.31           | 7637.14           | 7671.01           | 0.44    | 31.37   |
| SOUTH WEST                          | 6108.40           | 6986.37           | 7038.38           | 0.74    | 15.22   |
| Bus journey within city , per drop  |                   |                   |                   |         |         |
| constant rou                        | 1336.38           | 942.61            | 869.35            | - 7.77  | - 34-95 |
| NORTH CENTRAL                       | 1315.90           | 924.28            | 833.39            | - 9.83  | - 36.67 |
| NORTH EAST                          | 1325.19           | 945.81            | 832.34            | - 12.00 | - 37.19 |
| NORTH WEST                          | 1353.00           | 938.69            | 891.01            | - 5.08  | - 34.15 |
| SOUTH EAST                          | 1346.21           | 901.26            | 834.26            | - 7.43  | - 38.03 |
| SOUTH SOUTH                         | 1435.13           | 965.75            | 916.32            | - 5.12  | - 36.15 |
| SOUTH WEST                          | 1245.15           | 976.70            | 905.33            | - 7.31  | - 27.29 |
| Journey by motorcycle (okada) per   |                   |                   |                   |         |         |
| drop                                | 646.12            | 483.33            | 524.22            | 8.46    | - 18.87 |
| NORTH CENTRAL                       | 692.27            | 469.08            | 511.51            | 9.05    | - 26.11 |
| NORTH EAST                          | 711.14            | 512.77            | 556.37            | 8.50    | - 21.76 |
| NORTH WEST                          | 498.62            | 435.99            | 487.12            | 11.73   | - 2.31  |
| SOUTH EAST                          | 680.20            | 464.25            | 487.08            | 4.92    | - 28.39 |
| SOUTH SOUTH                         | 607.01            | 480.68            | 511.57            | 6.43    | - 15.72 |
| SOUTH WEST                          | 710.05            | 544.27            | 593.76            | 9.09    | - 16.38 |
| Water transport : water way passen- |                   |                   |                   |         |         |
| ger transportat                     | 1406.74           | 1403.06           | 1449.34           | 3.30    | 3.03    |
| NORTH CENTRAL                       | 978.60            | 1003.00           | 1050.21           | 4.71    | 7.32    |
| NORTH EAST                          | 787.99            | 779.04            | 825.03            | 5.90    | 4.70    |
| NORTH WEST                          | 864.33            | 851.03            | 904.32            | 6.26    | 4.63    |
| SOUTH EAST                          | 934.04            | 931.04            | 977.31            | 4.97    | 4.63    |
| SOUTH SOUTH                         | 3658.42           | 3572.94           | 3602.92           | 0.84    | - 1.52  |
| SOUTH WEST                          | 1300.04           | 1361.34           | 1414.91           | 3.94    | 8.84    |