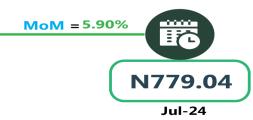

The average fare paid by commuters for bus journeys within the city per drop decreased to 7.77% from N942.61 in July 2024 to N869.35 in August 2024. On a year-on year basis, it declined by 34.95% from N1,336.38 in August 2023.