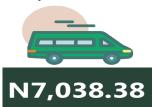

#### **BUS JOURNEY INTERCITY, STATE ROUTE, CHARGE PER PERSON**

YoY = 15.22%

N6,108.40

Aug-23

Aug-24

MoM = 0.74%N6,986.37

Jul-24