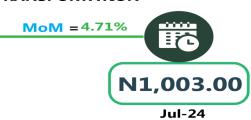

For water transport (waterway passenger transportation), the average fare paid in August 2024 was N1,449.34 which indicates an increase of 3.30% on monthly basis. On a year-on-year basis, it increased by 3.03% from N1,406.74 in August 2023.

# **APPENDIX**

| Zone                                | Average of Aug-23 | Average of Jul-24 | Average of Aug-24 | MoM     | YoY     |
|-------------------------------------|-------------------|-------------------|-------------------|---------|---------|
| Air fare charg.for specified routes |                   |                   |                   |         |         |
| single journey                      | 79011.38          | 98561.74          | 123700.14         | 25.51   | 56.56   |
| NORTH CENTRAL                       | 76357.33          | 102139.71         | 125420.29         | 22.79   | 64.25   |
| NORTH EAST                          | 80916.67          | 101141.22         | 123644.41         | 22.25   | 52.80   |
| NORTH WEST                          | 79114.29          | 96352.82          | 121957.18         | 26.57   | 54.15   |
| SOUTH EAST                          | 78210.60          | 96487.44          | 125640.19         | 30.21   | 60.64   |
| SOUTH SOUTH                         | 80918.49          | 97757.55          | 122097.95         | 24.90   | 50.89   |
| SOUTH WEST                          | 78842.66          | 96917.80          | 123767.97         | 27.70   | 56.98   |
| Bus journey intercity, state route, |                   |                   |                   |         |         |
| charg. per per                      | 5918.18           | 7117.17           | 7159.00           | 0.59    | 20.97   |
| NORTH CENTRAL                       | 5563.75           | 6812.11           | 6856.65           | 0.65    | 23.24   |
| NORTH EAST                          | 6131.08           | 7051.65           | 7093.96           | 0.60    | 15.70   |
| NORTH WEST                          | 5643.11           | 7000.17           | 7053.65           | 0.76    | 25.00   |
| SOUTH EAST                          | 6410.40           | 7319.64           | 7338.13           | 0.25    | 14.47   |
| SOUTH SOUTH                         | 5839.31           | 7637.14           | 7671.01           | 0.44    | 31.37   |
| SOUTH WEST                          | 6108.40           | 6986.37           | 7038.38           | 0.74    | 15.22   |
| Bus journey within city , per drop  |                   |                   |                   |         |         |
| constant rou                        | 1336.38           | 942.61            | 869.35            | - 7.77  | - 34-95 |
| NORTH CENTRAL                       | 1315.90           | 924.28            | 833.39            | - 9.83  | - 36.67 |
| NORTH EAST                          | 1325.19           | 945.81            | 832.34            | - 12.00 | - 37.19 |
| NORTH WEST                          | 1353.00           | 938.69            | 891.01            | - 5.08  | - 34.15 |
| SOUTH EAST                          | 1346.21           | 901.26            | 834.26            | - 7.43  | - 38.03 |
| SOUTH SOUTH                         | 1435.13           | 965.75            | 916.32            | - 5.12  | - 36.15 |
| SOUTH WEST                          | 1245.15           | 976.70            | 905.33            | - 7.31  | - 27.29 |
| Journey by motorcycle (okada) per   |                   |                   |                   |         |         |
| drop                                | 646.12            | 483.33            | 524.22            | 8.46    | - 18.87 |
| NORTH CENTRAL                       | 692.27            | 469.08            | 511.51            | 9.05    | - 26.11 |
| NORTH EAST                          | 711.14            | 512.77            | 556.37            | 8.50    | - 21.76 |
| NORTH WEST                          | 498.62            | 435.99            | 487.12            | 11.73   | - 2.31  |
| SOUTH EAST                          | 680.20            | 464.25            | 487.08            | 4.92    | - 28.39 |
| SOUTH SOUTH                         | 607.01            | 480.68            | 511.57            | 6.43    | - 15.72 |
| SOUTH WEST                          | 710.05            | 544.27            | 593.76            | 9.09    | - 16.38 |
| Water transport : water way passen- |                   |                   |                   |         |         |
| ger transportat                     | 1406.74           | 1403.06           | 1449.34           | 3.30    | 3.03    |
| NORTH CENTRAL                       | 978.60            | 1003.00           | 1050.21           | 4.71    | 7.32    |
| NORTH EAST                          | 787.99            | 779.04            | 825.03            | 5.90    | 4.70    |
| NORTH WEST                          | 864.33            | 851.03            | 904.32            | 6.26    | 4.63    |
| SOUTH EAST                          | 934.04            | 931.04            | 977.31            | 4.97    | 4.63    |
| SOUTH SOUTH                         | 3658.42           | 3572.94           | 3602.92           | 0.84    | - 1.52  |
| SOUTH WEST                          | 1300.04           | 1361.34           | 1414.91           | 3.94    | 8.84    |