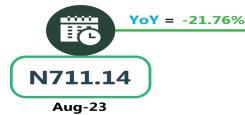

#### **JOURNEY BY MOTORCYCLE (OKADA) PER DROP**

O

MoM = 8.50%

1512.77

Jul-24

\_\_\_\_\_