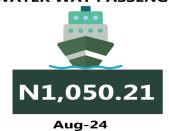

For water transport (waterway passenger transportation), the average fare paid in August 2024 was N1,449.34 which indicates an increase of 3.30% on monthly basis. On a year-on-year basis, it increased by 3.03% from N1,406.74 in August 2023.

On state profile analysis, for intercity bus travel (state route charged per person fare), the highest fare was recorded in Anambra with N9,580.85, followed by Gombe with N8,349.26. The least fare was recorded in Kwara with N5,574.46, followed by Ebonyi with N5,614.81. Zamfara state recorded the highest bus journey within the city (per drop constant route) in August 2024 with N1,155.52 followed by Ondo with N1,065.20. On the other hand, Adamawa recorded the least with N455.33, followed by Abia with N455.35. Similarly, Niger recorded the highest air transport charges (for specified routes single journeys) with N129,575.21, followed by Abuja with N129,442.67. Conversely, Zamfara recorded the least fare with N102,665.89, followed by Cross River with N120,088.93. Also, Lagos State had the highest motorcycle transport fare in August 2024 with N909.20, followed by Ondo with N761.39. Bayelsa recorded the least fare with N312.10, followed by Anambra with N317.05. Similarly, water transport fare was highest in Bayelsa with N4,563.98, followed by Delta with N4,261.55, while the least fare was recorded in Borno with N475.89, followed by Gombe with N619.19.