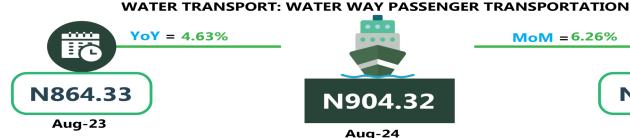

#### WATER TRANSPORT: WATER WAY PASSENGER TRANSPORTATION

Aug-24

# Average Transport Fare by Categories **NORTH WEST**

# **APPENDIX**

| Zone                                | Average of Aug-23 | Average of Jul-24 | Average of Aug-24 | MoM     | YoY     |
|-------------------------------------|-------------------|-------------------|-------------------|---------|---------|
| Air fare charg.for specified routes |                   |                   |                   |         |         |
| single journey                      | 79011.38          | 98561.74          | 123700.14         | 25.51   | 56.56   |
| NORTH CENTRAL                       | 76357.33          | 102139.71         | 125420.29         | 22.79   | 64.25   |
| NORTH EAST                          | 80916.67          | 101141.22         | 123644.41         | 22.25   | 52.80   |
| NORTH WEST                          | 79114.29          | 96352.82          | 121957.18         | 26.57   | 54.15   |
| SOUTH EAST                          | 78210.60          | 96487.44          | 125640.19         | 30.21   | 60.64   |
| SOUTH SOUTH                         | 80918.49          | 97757.55          | 122097.95         | 24.90   | 50.89   |
| SOUTH WEST                          | 78842.66          | 96917.80          | 123767.97         | 27.70   | 56.98   |
| Bus journey intercity, state route, |                   |                   |                   |         |         |
| charg. per per                      | 5918.18           | 7117.17           | 7159.00           | 0.59    | 20.97   |
| NORTH CENTRAL                       | 5563.75           | 6812.11           | 6856.65           | 0.65    | 23.24   |
| NORTH EAST                          | 6131.08           | 7051.65           | 7093.96           | 0.60    | 15.70   |
| NORTH WEST                          | 5643.11           | 7000.17           | 7053.65           | 0.76    | 25.00   |
| SOUTH EAST                          | 6410.40           | 7319.64           | 7338.13           | 0.25    | 14.47   |
| SOUTH SOUTH                         | 5839.31           | 7637.14           | 7671.01           | 0.44    | 31.37   |
| SOUTH WEST                          | 6108.40           | 6986.37           | 7038.38           | 0.74    | 15.22   |
| Bus journey within city , per drop  |                   |                   |                   |         |         |
| constant rou                        | 1336.38           | 942.61            | 869.35            | - 7.77  | - 34-95 |
| NORTH CENTRAL                       | 1315.90           | 924.28            | 833.39            | - 9.83  | - 36.67 |
| NORTH EAST                          | 1325.19           | 945.81            | 832.34            | - 12.00 | - 37.19 |
| NORTH WEST                          | 1353.00           | 938.69            | 891.01            | - 5.08  | - 34.15 |
| SOUTH EAST                          | 1346.21           | 901.26            | 834.26            | - 7.43  | - 38.03 |
| SOUTH SOUTH                         | 1435.13           | 965.75            | 916.32            | - 5.12  | - 36.15 |
| SOUTH WEST                          | 1245.15           | 976.70            | 905.33            | - 7.31  | - 27.29 |
| Journey by motorcycle (okada) per   |                   |                   |                   |         |         |
| drop                                | 646.12            | 483.33            | 524.22            | 8.46    | - 18.87 |
| NORTH CENTRAL                       | 692.27            | 469.08            | 511.51            | 9.05    | - 26.11 |
| NORTH EAST                          | 711.14            | 512.77            | 556.37            | 8.50    | - 21.76 |
| NORTH WEST                          | 498.62            | 435.99            | 487.12            | 11.73   | - 2.31  |
| SOUTH EAST                          | 680.20            | 464.25            | 487.08            | 4.92    | - 28.39 |
| SOUTH SOUTH                         | 607.01            | 480.68            | 511.57            | 6.43    | - 15.72 |
| SOUTH WEST                          | 710.05            | 544.27            | 593.76            | 9.09    | - 16.38 |
| Water transport : water way passen- |                   |                   |                   |         |         |
| ger transportat                     | 1406.74           | 1403.06           | 1449.34           | 3.30    | 3.03    |
| NORTH CENTRAL                       | 978.60            | 1003.00           | 1050.21           | 4.71    | 7.32    |
| NORTH EAST                          | 787.99            | 779.04            | 825.03            | 5.90    | 4.70    |
| NORTH WEST                          | 864.33            | 851.03            | 904.32            | 6.26    | 4.63    |
| SOUTH EAST                          | 934.04            | 931.04            | 977.31            | 4.97    | 4.63    |
| SOUTH SOUTH                         | 3658.42           | 3572.94           | 3602.92           | 0.84    | - 1.52  |
| SOUTH WEST                          | 1300.04           | 1361.34           | 1414.91           | 3.94    | 8.84    |