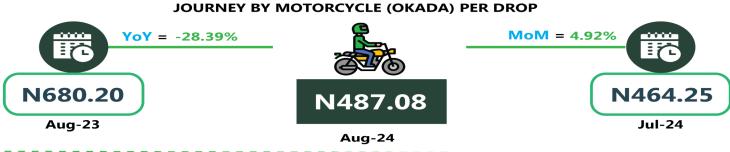

Also, commuters on a motorcycle (Okada) paid the highest fare in the South-West with N593.76 followed by North-East with N556.37, while the South-East recorded the least with N487.08.

The South -South zone had the highest fare on water transport with N3,602.92, followed by the South-West with N1,414.91, while the North-East had the least with N825.03.

#### **JOURNEY BY MOTORCYCLE (OKADA) PER DROP**

# **APPENDIX**

| Zone                                | Average of Aug-23 | Average of Jul-24 | Average of Aug-24 | MoM     | YoY     |
|-------------------------------------|-------------------|-------------------|-------------------|---------|---------|
| Air fare charg.for specified routes |                   |                   |                   |         |         |
| single journey                      | 79011.38          | 98561.74          | 123700.14         | 25.51   | 56.56   |
| NORTH CENTRAL                       | 76357.33          | 102139.71         | 125420.29         | 22.79   | 64.25   |
| NORTH EAST                          | 80916.67          | 101141.22         | 123644.41         | 22.25   | 52.80   |
| NORTH WEST                          | 79114.29          | 96352.82          | 121957.18         | 26.57   | 54.15   |
| SOUTH EAST                          | 78210.60          | 96487.44          | 125640.19         | 30.21   | 60.64   |
| SOUTH SOUTH                         | 80918.49          | 97757.55          | 122097.95         | 24.90   | 50.89   |
| SOUTH WEST                          | 78842.66          | 96917.80          | 123767.97         | 27.70   | 56.98   |
| Bus journey intercity, state route, |                   |                   |                   |         |         |
| charg. per per                      | 5918.18           | 7117.17           | 7159.00           | 0.59    | 20.97   |
| NORTH CENTRAL                       | 5563.75           | 6812.11           | 6856.65           | 0.65    | 23.24   |
| NORTH EAST                          | 6131.08           | 7051.65           | 7093.96           | 0.60    | 15.70   |
| NORTH WEST                          | 5643.11           | 7000.17           | 7053.65           | 0.76    | 25.00   |
| SOUTH EAST                          | 6410.40           | 7319.64           | 7338.13           | 0.25    | 14.47   |
| SOUTH SOUTH                         | 5839.31           | 7637.14           | 7671.01           | 0.44    | 31.37   |
| SOUTH WEST                          | 6108.40           | 6986.37           | 7038.38           | 0.74    | 15.22   |
| Bus journey within city , per drop  |                   |                   |                   |         |         |
| constant rou                        | 1336.38           | 942.61            | 869.35            | - 7.77  | - 34-95 |
| NORTH CENTRAL                       | 1315.90           | 924.28            | 833.39            | - 9.83  | - 36.67 |
| NORTH EAST                          | 1325.19           | 945.81            | 832.34            | - 12.00 | - 37.19 |
| NORTH WEST                          | 1353.00           | 938.69            | 891.01            | - 5.08  | - 34.15 |
| SOUTH EAST                          | 1346.21           | 901.26            | 834.26            | - 7.43  | - 38.03 |
| SOUTH SOUTH                         | 1435.13           | 965.75            | 916.32            | - 5.12  | - 36.15 |
| SOUTH WEST                          | 1245.15           | 976.70            | 905.33            | - 7.31  | - 27.29 |
| Journey by motorcycle (okada) per   |                   |                   |                   |         |         |
| drop                                | 646.12            | 483.33            | 524.22            | 8.46    | - 18.87 |
| NORTH CENTRAL                       | 692.27            | 469.08            | 511.51            | 9.05    | - 26.11 |
| NORTH EAST                          | 711.14            | 512.77            | 556.37            | 8.50    | - 21.76 |
| NORTH WEST                          | 498.62            | 435.99            | 487.12            | 11.73   | - 2.31  |
| SOUTH EAST                          | 680.20            | 464.25            | 487.08            | 4.92    | - 28.39 |
| SOUTH SOUTH                         | 607.01            | 480.68            | 511.57            | 6.43    | - 15.72 |
| SOUTH WEST                          | 710.05            | 544.27            | 593.76            | 9.09    | - 16.38 |
| Water transport : water way passen- |                   |                   |                   |         |         |
| ger transportat                     | 1406.74           | 1403.06           | 1449.34           | 3.30    | 3.03    |
| NORTH CENTRAL                       | 978.60            | 1003.00           | 1050.21           | 4.71    | 7.32    |
| NORTH EAST                          | 787.99            | 779.04            | 825.03            | 5.90    | 4.70    |
| NORTH WEST                          | 864.33            | 851.03            | 904.32            | 6.26    | 4.63    |
| SOUTH EAST                          | 934.04            | 931.04            | 977.31            | 4.97    | 4.63    |
| SOUTH SOUTH                         | 3658.42           | 3572.94           | 3602.92           | 0.84    | - 1.52  |
| SOUTH WEST                          | 1300.04           | 1361.34           | 1414.91           | 3.94    | 8.84    |