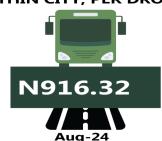

For Analysis by zone in August 2024, transport fares of bus journeys within the city recorded the highest in the South-South with N916.32, followed by South-West with N905.33, while the North-East recorded the least with N832.34.

# **APPENDIX**

| Zone                                | Average of Aug-23 | Average of Jul-24 | Average of Aug-24 | MoM     | YoY     |
|-------------------------------------|-------------------|-------------------|-------------------|---------|---------|
| Air fare charg.for specified routes |                   |                   |                   |         |         |
| single journey                      | 79011.38          | 98561.74          | 123700.14         | 25.51   | 56.56   |
| NORTH CENTRAL                       | 76357.33          | 102139.71         | 125420.29         | 22.79   | 64.25   |
| NORTH EAST                          | 80916.67          | 101141.22         | 123644.41         | 22.25   | 52.80   |
| NORTH WEST                          | 79114.29          | 96352.82          | 121957.18         | 26.57   | 54.15   |
| SOUTH EAST                          | 78210.60          | 96487.44          | 125640.19         | 30.21   | 60.64   |
| SOUTH SOUTH                         | 80918.49          | 97757.55          | 122097.95         | 24.90   | 50.89   |
| SOUTH WEST                          | 78842.66          | 96917.80          | 123767.97         | 27.70   | 56.98   |
| Bus journey intercity, state route, |                   |                   |                   |         |         |
| charg. per per                      | 5918.18           | 7117.17           | 7159.00           | 0.59    | 20.97   |
| NORTH CENTRAL                       | 5563.75           | 6812.11           | 6856.65           | 0.65    | 23.24   |
| NORTH EAST                          | 6131.08           | 7051.65           | 7093.96           | 0.60    | 15.70   |
| NORTH WEST                          | 5643.11           | 7000.17           | 7053.65           | 0.76    | 25.00   |
| SOUTH EAST                          | 6410.40           | 7319.64           | 7338.13           | 0.25    | 14.47   |
| SOUTH SOUTH                         | 5839.31           | 7637.14           | 7671.01           | 0.44    | 31.37   |
| SOUTH WEST                          | 6108.40           | 6986.37           | 7038.38           | 0.74    | 15.22   |
| Bus journey within city , per drop  |                   |                   |                   |         |         |
| constant rou                        | 1336.38           | 942.61            | 869.35            | - 7.77  | - 34-95 |
| NORTH CENTRAL                       | 1315.90           | 924.28            | 833.39            | - 9.83  | - 36.67 |
| NORTH EAST                          | 1325.19           | 945.81            | 832.34            | - 12.00 | - 37.19 |
| NORTH WEST                          | 1353.00           | 938.69            | 891.01            | - 5.08  | - 34.15 |
| SOUTH EAST                          | 1346.21           | 901.26            | 834.26            | - 7.43  | - 38.03 |
| SOUTH SOUTH                         | 1435.13           | 965.75            | 916.32            | - 5.12  | - 36.15 |
| SOUTH WEST                          | 1245.15           | 976.70            | 905.33            | - 7.31  | - 27.29 |
| Journey by motorcycle (okada) per   |                   |                   |                   |         |         |
| drop                                | 646.12            | 483.33            | 524.22            | 8.46    | - 18.87 |
| NORTH CENTRAL                       | 692.27            | 469.08            | 511.51            | 9.05    | - 26.11 |
| NORTH EAST                          | 711.14            | 512.77            | 556.37            | 8.50    | - 21.76 |
| NORTH WEST                          | 498.62            | 435.99            | 487.12            | 11.73   | - 2.31  |
| SOUTH EAST                          | 680.20            | 464.25            | 487.08            | 4.92    | - 28.39 |
| SOUTH SOUTH                         | 607.01            | 480.68            | 511.57            | 6.43    | - 15.72 |
| SOUTH WEST                          | 710.05            | 544.27            | 593.76            | 9.09    | - 16.38 |
| Water transport : water way passen- |                   |                   |                   |         |         |
| ger transportat                     | 1406.74           | 1403.06           | 1449.34           | 3.30    | 3.03    |
| NORTH CENTRAL                       | 978.60            | 1003.00           | 1050.21           | 4.71    | 7.32    |
| NORTH EAST                          | 787.99            | 779.04            | 825.03            | 5.90    | 4.70    |
| NORTH WEST                          | 864.33            | 851.03            | 904.32            | 6.26    | 4.63    |
| SOUTH EAST                          | 934.04            | 931.04            | 977.31            | 4.97    | 4.63    |
| SOUTH SOUTH                         | 3658.42           | 3572.94           | 3602.92           | 0.84    | - 1.52  |
| SOUTH WEST                          | 1300.04           | 1361.34           | 1414.91           | 3.94    | 8.84    |