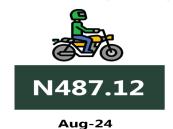

Also, commuters on a motorcycle (Okada) paid the highest fare in the South-West with N593.76 followed by North-East with N556.37, while the South-East recorded the least with N487.08.

The South -South zone had the highest fare on water transport with N3,602.92, followed by the South-West with N1,414.91, while the North-East had the least with N825.03.

# **APPENDIX**

| Zone                                | Average of Aug-23 | Average of Jul-24 | Average of Aug-24 | MoM     | YoY     |
|-------------------------------------|-------------------|-------------------|-------------------|---------|---------|
| Air fare charg.for specified routes |                   |                   |                   |         |         |
| single journey                      | 79011.38          | 98561.74          | 123700.14         | 25.51   | 56.56   |
| NORTH CENTRAL                       | 76357.33          | 102139.71         | 125420.29         | 22.79   | 64.25   |
| NORTH EAST                          | 80916.67          | 101141.22         | 123644.41         | 22.25   | 52.80   |
| NORTH WEST                          | 79114.29          | 96352.82          | 121957.18         | 26.57   | 54.15   |
| SOUTH EAST                          | 78210.60          | 96487.44          | 125640.19         | 30.21   | 60.64   |
| SOUTH SOUTH                         | 80918.49          | 97757.55          | 122097.95         | 24.90   | 50.89   |
| SOUTH WEST                          | 78842.66          | 96917.80          | 123767.97         | 27.70   | 56.98   |
| Bus journey intercity, state route, |                   |                   |                   |         |         |
| charg. per per                      | 5918.18           | 7117.17           | 7159.00           | 0.59    | 20.97   |
| NORTH CENTRAL                       | 5563.75           | 6812.11           | 6856.65           | 0.65    | 23.24   |
| NORTH EAST                          | 6131.08           | 7051.65           | 7093.96           | 0.60    | 15.70   |
| NORTH WEST                          | 5643.11           | 7000.17           | 7053.65           | 0.76    | 25.00   |
| SOUTH EAST                          | 6410.40           | 7319.64           | 7338.13           | 0.25    | 14.47   |
| SOUTH SOUTH                         | 5839.31           | 7637.14           | 7671.01           | 0.44    | 31.37   |
| SOUTH WEST                          | 6108.40           | 6986.37           | 7038.38           | 0.74    | 15.22   |
| Bus journey within city , per drop  |                   |                   |                   |         |         |
| constant rou                        | 1336.38           | 942.61            | 869.35            | - 7.77  | - 34-95 |
| NORTH CENTRAL                       | 1315.90           | 924.28            | 833.39            | - 9.83  | - 36.67 |
| NORTH EAST                          | 1325.19           | 945.81            | 832.34            | - 12.00 | - 37.19 |
| NORTH WEST                          | 1353.00           | 938.69            | 891.01            | - 5.08  | - 34.15 |
| SOUTH EAST                          | 1346.21           | 901.26            | 834.26            | - 7.43  | - 38.03 |
| SOUTH SOUTH                         | 1435.13           | 965.75            | 916.32            | - 5.12  | - 36.15 |
| SOUTH WEST                          | 1245.15           | 976.70            | 905.33            | - 7.31  | - 27.29 |
| Journey by motorcycle (okada) per   |                   |                   |                   |         |         |
| drop                                | 646.12            | 483.33            | 524.22            | 8.46    | - 18.87 |
| NORTH CENTRAL                       | 692.27            | 469.08            | 511.51            | 9.05    | - 26.11 |
| NORTH EAST                          | 711.14            | 512.77            | 556.37            | 8.50    | - 21.76 |
| NORTH WEST                          | 498.62            | 435.99            | 487.12            | 11.73   | - 2.31  |
| SOUTH EAST                          | 680.20            | 464.25            | 487.08            | 4.92    | - 28.39 |
| SOUTH SOUTH                         | 607.01            | 480.68            | 511.57            | 6.43    | - 15.72 |
| SOUTH WEST                          | 710.05            | 544.27            | 593.76            | 9.09    | - 16.38 |
| Water transport : water way passen- |                   |                   |                   |         |         |
| ger transportat                     | 1406.74           | 1403.06           | 1449.34           | 3.30    | 3.03    |
| NORTH CENTRAL                       | 978.60            | 1003.00           | 1050.21           | 4.71    | 7.32    |
| NORTH EAST                          | 787.99            | 779.04            | 825.03            | 5.90    | 4.70    |
| NORTH WEST                          | 864.33            | 851.03            | 904.32            | 6.26    | 4.63    |
| SOUTH EAST                          | 934.04            | 931.04            | 977.31            | 4.97    | 4.63    |
| SOUTH SOUTH                         | 3658.42           | 3572.94           | 3602.92           | 0.84    | - 1.52  |
| SOUTH WEST                          | 1300.04           | 1361.34           | 1414.91           | 3.94    | 8.84    |