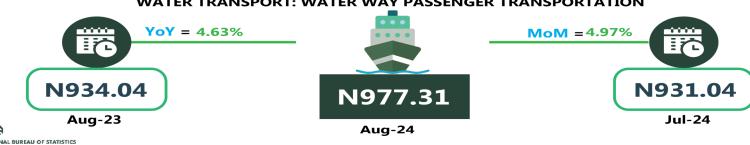

#### WATER TRANSPORT: WATER WAY PASSENGER TRANSPORTATION

#### WATER TRANSPORT: WATER WAY PASSENGER TRANSPORTATION

YoY = 8.84%

N1,300.04

Aug-23

MoM = 3.94%