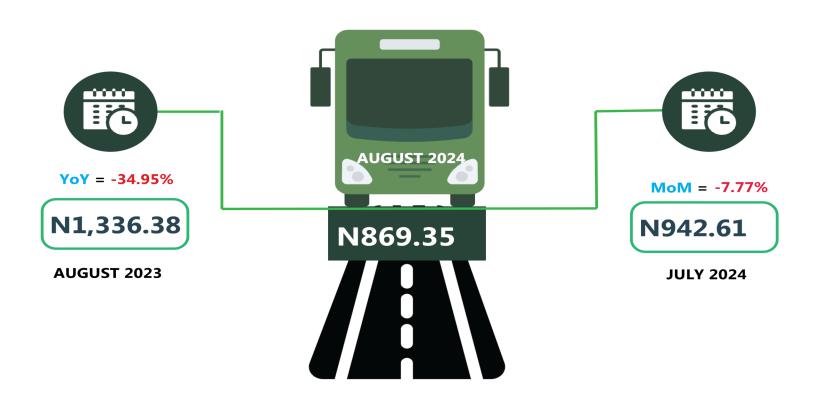

The average fare paid by commuters for bus journeys within the city per drop decreased to 7.77% from N942.61 in July 2024 to N869.35 in August 2024. On a year-on year basis, it declined by 34.95% from N1,336.38 in August 2023.