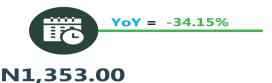

# **APPENDIX**

| Zone                                | Average of Aug-23 | Average of Jul-24 | Average of Aug-24 | MoM     | YoY     |
|-------------------------------------|-------------------|-------------------|-------------------|---------|---------|
| Air fare charg.for specified routes |                   |                   |                   |         |         |
| single journey                      | 79011.38          | 98561.74          | 123700.14         | 25.51   | 56.56   |
| NORTH CENTRAL                       | 76357.33          | 102139.71         | 125420.29         | 22.79   | 64.25   |
| NORTH EAST                          | 80916.67          | 101141.22         | 123644.41         | 22.25   | 52.80   |
| NORTH WEST                          | 79114.29          | 96352.82          | 121957.18         | 26.57   | 54.15   |
| SOUTH EAST                          | 78210.60          | 96487.44          | 125640.19         | 30.21   | 60.64   |
| SOUTH SOUTH                         | 80918.49          | 97757.55          | 122097.95         | 24.90   | 50.89   |
| SOUTH WEST                          | 78842.66          | 96917.80          | 123767.97         | 27.70   | 56.98   |
| Bus journey intercity, state route, |                   |                   |                   |         |         |
| charg. per per                      | 5918.18           | 7117.17           | 7159.00           | 0.59    | 20.97   |
| NORTH CENTRAL                       | 5563.75           | 6812.11           | 6856.65           | 0.65    | 23.24   |
| NORTH EAST                          | 6131.08           | 7051.65           | 7093.96           | 0.60    | 15.70   |
| NORTH WEST                          | 5643.11           | 7000.17           | 7053.65           | 0.76    | 25.00   |
| SOUTH EAST                          | 6410.40           | 7319.64           | 7338.13           | 0.25    | 14.47   |
| SOUTH SOUTH                         | 5839.31           | 7637.14           | 7671.01           | 0.44    | 31.37   |
| SOUTH WEST                          | 6108.40           | 6986.37           | 7038.38           | 0.74    | 15.22   |
| Bus journey within city , per drop  |                   |                   |                   |         |         |
| constant rou                        | 1336.38           | 942.61            | 869.35            | - 7.77  | - 34-95 |
| NORTH CENTRAL                       | 1315.90           | 924.28            | 833.39            | - 9.83  | - 36.67 |
| NORTH EAST                          | 1325.19           | 945.81            | 832.34            | - 12.00 | - 37.19 |
| NORTH WEST                          | 1353.00           | 938.69            | 891.01            | - 5.08  | - 34.15 |
| SOUTH EAST                          | 1346.21           | 901.26            | 834.26            | - 7.43  | - 38.03 |
| SOUTH SOUTH                         | 1435.13           | 965.75            | 916.32            | - 5.12  | - 36.15 |
| SOUTH WEST                          | 1245.15           | 976.70            | 905.33            | - 7.31  | - 27.29 |
| Journey by motorcycle (okada) per   |                   |                   |                   |         |         |
| drop                                | 646.12            | 483.33            | 524.22            | 8.46    | - 18.87 |
| NORTH CENTRAL                       | 692.27            | 469.08            | 511.51            | 9.05    | - 26.11 |
| NORTH EAST                          | 711.14            | 512.77            | 556.37            | 8.50    | - 21.76 |
| NORTH WEST                          | 498.62            | 435.99            | 487.12            | 11.73   | - 2.31  |
| SOUTH EAST                          | 680.20            | 464.25            | 487.08            | 4.92    | - 28.39 |
| SOUTH SOUTH                         | 607.01            | 480.68            | 511.57            | 6.43    | - 15.72 |
| SOUTH WEST                          | 710.05            | 544.27            | 593.76            | 9.09    | - 16.38 |
| Water transport : water way passen- |                   |                   |                   |         |         |
| ger transportat                     | 1406.74           | 1403.06           | 1449.34           | 3.30    | 3.03    |
| NORTH CENTRAL                       | 978.60            | 1003.00           | 1050.21           | 4.71    | 7.32    |
| NORTH EAST                          | 787.99            | 779.04            | 825.03            | 5.90    | 4.70    |
| NORTH WEST                          | 864.33            | 851.03            | 904.32            | 6.26    | 4.63    |
| SOUTH EAST                          | 934.04            | 931.04            | 977.31            | 4.97    | 4.63    |
| SOUTH SOUTH                         | 3658.42           | 3572.94           | 3602.92           | 0.84    | - 1.52  |
| SOUTH WEST                          | 1300.04           | 1361.34           | 1414.91           | 3.94    | 8.84    |