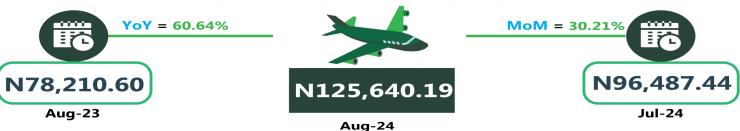

In terms of bus journey intercity, the South-South had the highest fare with N7,671.01 followed by the South-East with N7,338.13, while North-Central recorded the least with N6,856.65.

Air transportation in August 2024, the South-East recorded the highest fare with N125,640.19, followed by the North-Central with N125,420.29 while the North-West had the least with N121,957.18.

#### AIR FARE CHARGE FOR SPECIFIED ROUTES SINGLE JOURNEY

# **APPENDIX**

| Zone                                | Average of Aug-23 | Average of Jul-24 | Average of Aug-24 | MoM     | YoY     |
|-------------------------------------|-------------------|-------------------|-------------------|---------|---------|
| Air fare charg.for specified routes |                   |                   |                   |         |         |
| single journey                      | 79011.38          | 98561.74          | 123700.14         | 25.51   | 56.56   |
| NORTH CENTRAL                       | 76357.33          | 102139.71         | 125420.29         | 22.79   | 64.25   |
| NORTH EAST                          | 80916.67          | 101141.22         | 123644.41         | 22.25   | 52.80   |
| NORTH WEST                          | 79114.29          | 96352.82          | 121957.18         | 26.57   | 54.15   |
| SOUTH EAST                          | 78210.60          | 96487.44          | 125640.19         | 30.21   | 60.64   |
| SOUTH SOUTH                         | 80918.49          | 97757.55          | 122097.95         | 24.90   | 50.89   |
| SOUTH WEST                          | 78842.66          | 96917.80          | 123767.97         | 27.70   | 56.98   |
| Bus journey intercity, state route, |                   |                   |                   |         |         |
| charg. per per                      | 5918.18           | 7117.17           | 7159.00           | 0.59    | 20.97   |
| NORTH CENTRAL                       | 5563.75           | 6812.11           | 6856.65           | 0.65    | 23.24   |
| NORTH EAST                          | 6131.08           | 7051.65           | 7093.96           | 0.60    | 15.70   |
| NORTH WEST                          | 5643.11           | 7000.17           | 7053.65           | 0.76    | 25.00   |
| SOUTH EAST                          | 6410.40           | 7319.64           | 7338.13           | 0.25    | 14.47   |
| SOUTH SOUTH                         | 5839.31           | 7637.14           | 7671.01           | 0.44    | 31.37   |
| SOUTH WEST                          | 6108.40           | 6986.37           | 7038.38           | 0.74    | 15.22   |
| Bus journey within city , per drop  |                   |                   |                   |         |         |
| constant rou                        | 1336.38           | 942.61            | 869.35            | - 7.77  | - 34-95 |
| NORTH CENTRAL                       | 1315.90           | 924.28            | 833.39            | - 9.83  | - 36.67 |
| NORTH EAST                          | 1325.19           | 945.81            | 832.34            | - 12.00 | - 37.19 |
| NORTH WEST                          | 1353.00           | 938.69            | 891.01            | - 5.08  | - 34.15 |
| SOUTH EAST                          | 1346.21           | 901.26            | 834.26            | - 7.43  | - 38.03 |
| SOUTH SOUTH                         | 1435.13           | 965.75            | 916.32            | - 5.12  | - 36.15 |
| SOUTH WEST                          | 1245.15           | 976.70            | 905.33            | - 7.31  | - 27.29 |
| Journey by motorcycle (okada) per   |                   |                   |                   |         |         |
| drop                                | 646.12            | 483.33            | 524.22            | 8.46    | - 18.87 |
| NORTH CENTRAL                       | 692.27            | 469.08            | 511.51            | 9.05    | - 26.11 |
| NORTH EAST                          | 711.14            | 512.77            | 556.37            | 8.50    | - 21.76 |
| NORTH WEST                          | 498.62            | 435.99            | 487.12            | 11.73   | - 2.31  |
| SOUTH EAST                          | 680.20            | 464.25            | 487.08            | 4.92    | - 28.39 |
| SOUTH SOUTH                         | 607.01            | 480.68            | 511.57            | 6.43    | - 15.72 |
| SOUTH WEST                          | 710.05            | 544.27            | 593.76            | 9.09    | - 16.38 |
| Water transport : water way passen- |                   |                   |                   |         |         |
| ger transportat                     | 1406.74           | 1403.06           | 1449.34           | 3.30    | 3.03    |
| NORTH CENTRAL                       | 978.60            | 1003.00           | 1050.21           | 4.71    | 7.32    |
| NORTH EAST                          | 787.99            | 779.04            | 825.03            | 5.90    | 4.70    |
| NORTH WEST                          | 864.33            | 851.03            | 904.32            | 6.26    | 4.63    |
| SOUTH EAST                          | 934.04            | 931.04            | 977.31            | 4.97    | 4.63    |
| SOUTH SOUTH                         | 3658.42           | 3572.94           | 3602.92           | 0.84    | - 1.52  |
| SOUTH WEST                          | 1300.04           | 1361.34           | 1414.91           | 3.94    | 8.84    |