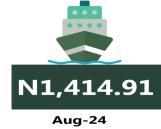

Also, commuters on a motorcycle (Okada) paid the highest fare in the South-West with N593.76 followed by North-East with N556.37, while the South-East recorded the least with N487.08.

The South -South zone had the highest fare on water transport with N3,602.92, followed by the South-West with N1,414.91, while the North-East had the least with N825.03.

#### WATER TRANSPORT: WATER WAY PASSENGER TRANSPORTATION

YoY = 8.84%

N1,300.04

Aug-23

MoM = 3.94%