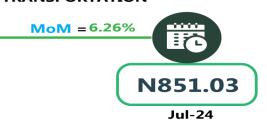

#### WATER TRANSPORT: WATER WAY PASSENGER TRANSPORTATION

# Average Transport Fare by Categories NORTH EAST

# **APPENDIX**

| Zone                                | Average of Aug-23 | Average of Jul-24 | Average of Aug-24 | MoM     | YoY     |
|-------------------------------------|-------------------|-------------------|-------------------|---------|---------|
| Air fare charg.for specified routes |                   |                   |                   |         |         |
| single journey                      | 79011.38          | 98561.74          | 123700.14         | 25.51   | 56.56   |
| NORTH CENTRAL                       | 76357.33          | 102139.71         | 125420.29         | 22.79   | 64.25   |
| NORTH EAST                          | 80916.67          | 101141.22         | 123644.41         | 22.25   | 52.80   |
| NORTH WEST                          | 79114.29          | 96352.82          | 121957.18         | 26.57   | 54.15   |
| SOUTH EAST                          | 78210.60          | 96487.44          | 125640.19         | 30.21   | 60.64   |
| SOUTH SOUTH                         | 80918.49          | 97757.55          | 122097.95         | 24.90   | 50.89   |
| SOUTH WEST                          | 78842.66          | 96917.80          | 123767.97         | 27.70   | 56.98   |
| Bus journey intercity, state route, |                   |                   |                   |         |         |
| charg. per per                      | 5918.18           | 7117.17           | 7159.00           | 0.59    | 20.97   |
| NORTH CENTRAL                       | 5563.75           | 6812.11           | 6856.65           | 0.65    | 23.24   |
| NORTH EAST                          | 6131.08           | 7051.65           | 7093.96           | 0.60    | 15.70   |
| NORTH WEST                          | 5643.11           | 7000.17           | 7053.65           | 0.76    | 25.00   |
| SOUTH EAST                          | 6410.40           | 7319.64           | 7338.13           | 0.25    | 14.47   |
| SOUTH SOUTH                         | 5839.31           | 7637.14           | 7671.01           | 0.44    | 31.37   |
| SOUTH WEST                          | 6108.40           | 6986.37           | 7038.38           | 0.74    | 15.22   |
| Bus journey within city , per drop  |                   |                   |                   |         |         |
| constant rou                        | 1336.38           | 942.61            | 869.35            | - 7.77  | - 34-95 |
| NORTH CENTRAL                       | 1315.90           | 924.28            | 833.39            | - 9.83  | - 36.67 |
| NORTH EAST                          | 1325.19           | 945.81            | 832.34            | - 12.00 | - 37.19 |
| NORTH WEST                          | 1353.00           | 938.69            | 891.01            | - 5.08  | - 34.15 |
| SOUTH EAST                          | 1346.21           | 901.26            | 834.26            | - 7.43  | - 38.03 |
| SOUTH SOUTH                         | 1435.13           | 965.75            | 916.32            | - 5.12  | - 36.15 |
| SOUTH WEST                          | 1245.15           | 976.70            | 905.33            | - 7.31  | - 27.29 |
| Journey by motorcycle (okada) per   |                   |                   |                   |         |         |
| drop                                | 646.12            | 483.33            | 524.22            | 8.46    | - 18.87 |
| NORTH CENTRAL                       | 692.27            | 469.08            | 511.51            | 9.05    | - 26.11 |
| NORTH EAST                          | 711.14            | 512.77            | 556.37            | 8.50    | - 21.76 |
| NORTH WEST                          | 498.62            | 435.99            | 487.12            | 11.73   | - 2.31  |
| SOUTH EAST                          | 680.20            | 464.25            | 487.08            | 4.92    | - 28.39 |
| SOUTH SOUTH                         | 607.01            | 480.68            | 511.57            | 6.43    | - 15.72 |
| SOUTH WEST                          | 710.05            | 544.27            | 593.76            | 9.09    | - 16.38 |
| Water transport : water way passen- |                   |                   |                   |         |         |
| ger transportat                     | 1406.74           | 1403.06           | 1449.34           | 3.30    | 3.03    |
| NORTH CENTRAL                       | 978.60            | 1003.00           | 1050.21           | 4.71    | 7.32    |
| NORTH EAST                          | 787.99            | 779.04            | 825.03            | 5.90    | 4.70    |
| NORTH WEST                          | 864.33            | 851.03            | 904.32            | 6.26    | 4.63    |
| SOUTH EAST                          | 934.04            | 931.04            | 977.31            | 4.97    | 4.63    |
| SOUTH SOUTH                         | 3658.42           | 3572.94           | 3602.92           | 0.84    | - 1.52  |
| SOUTH WEST                          | 1300.04           | 1361.34           | 1414.91           | 3.94    | 8.84    |