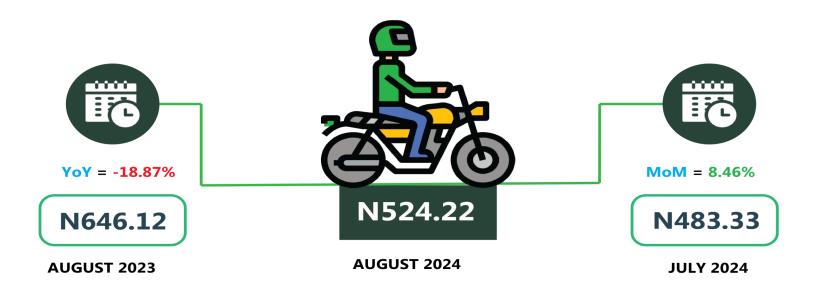

The average transport fare paid on Okada transportation was N524.22 in August 2024 which shows an increase of 8.46% when compared with the value recorded in July 2024 (N483.33). On a year-on-year basis, the fare decreased by 18.87% when compared with August 2023 (N646.12).