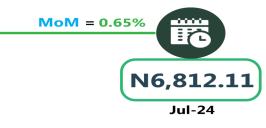

In terms of bus journey intercity, the South-South had the highest fare with N7,671.01 followed by the South-East with N7,338.13, while North-Central recorded the least with N6,856.65.

Air transportation in August 2024, the South-East recorded the highest fare with N125,640.19, followed by the North-Central with N125,420.29 while the North-West had the least with N121,957.18.

# **APPENDIX**

| Zone                                | Average of Aug-23 | Average of Jul-24 | Average of Aug-24 | MoM     | YoY     |
|-------------------------------------|-------------------|-------------------|-------------------|---------|---------|
| Air fare charg.for specified routes |                   |                   |                   |         |         |
| single journey                      | 79011.38          | 98561.74          | 123700.14         | 25.51   | 56.56   |
| NORTH CENTRAL                       | 76357.33          | 102139.71         | 125420.29         | 22.79   | 64.25   |
| NORTH EAST                          | 80916.67          | 101141.22         | 123644.41         | 22.25   | 52.80   |
| NORTH WEST                          | 79114.29          | 96352.82          | 121957.18         | 26.57   | 54.15   |
| SOUTH EAST                          | 78210.60          | 96487.44          | 125640.19         | 30.21   | 60.64   |
| SOUTH SOUTH                         | 80918.49          | 97757.55          | 122097.95         | 24.90   | 50.89   |
| SOUTH WEST                          | 78842.66          | 96917.80          | 123767.97         | 27.70   | 56.98   |
| Bus journey intercity, state route, |                   |                   |                   |         |         |
| charg. per per                      | 5918.18           | 7117.17           | 7159.00           | 0.59    | 20.97   |
| NORTH CENTRAL                       | 5563.75           | 6812.11           | 6856.65           | 0.65    | 23.24   |
| NORTH EAST                          | 6131.08           | 7051.65           | 7093.96           | 0.60    | 15.70   |
| NORTH WEST                          | 5643.11           | 7000.17           | 7053.65           | 0.76    | 25.00   |
| SOUTH EAST                          | 6410.40           | 7319.64           | 7338.13           | 0.25    | 14.47   |
| SOUTH SOUTH                         | 5839.31           | 7637.14           | 7671.01           | 0.44    | 31.37   |
| SOUTH WEST                          | 6108.40           | 6986.37           | 7038.38           | 0.74    | 15.22   |
| Bus journey within city , per drop  |                   |                   |                   |         |         |
| constant rou                        | 1336.38           | 942.61            | 869.35            | - 7.77  | - 34-95 |
| NORTH CENTRAL                       | 1315.90           | 924.28            | 833.39            | - 9.83  | - 36.67 |
| NORTH EAST                          | 1325.19           | 945.81            | 832.34            | - 12.00 | - 37.19 |
| NORTH WEST                          | 1353.00           | 938.69            | 891.01            | - 5.08  | - 34.15 |
| SOUTH EAST                          | 1346.21           | 901.26            | 834.26            | - 7.43  | - 38.03 |
| SOUTH SOUTH                         | 1435.13           | 965.75            | 916.32            | - 5.12  | - 36.15 |
| SOUTH WEST                          | 1245.15           | 976.70            | 905.33            | - 7.31  | - 27.29 |
| Journey by motorcycle (okada) per   |                   |                   |                   |         |         |
| drop                                | 646.12            | 483.33            | 524.22            | 8.46    | - 18.87 |
| NORTH CENTRAL                       | 692.27            | 469.08            | 511.51            | 9.05    | - 26.11 |
| NORTH EAST                          | 711.14            | 512.77            | 556.37            | 8.50    | - 21.76 |
| NORTH WEST                          | 498.62            | 435.99            | 487.12            | 11.73   | - 2.31  |
| SOUTH EAST                          | 680.20            | 464.25            | 487.08            | 4.92    | - 28.39 |
| SOUTH SOUTH                         | 607.01            | 480.68            | 511.57            | 6.43    | - 15.72 |
| SOUTH WEST                          | 710.05            | 544.27            | 593.76            | 9.09    | - 16.38 |
| Water transport : water way passen- |                   |                   |                   |         |         |
| ger transportat                     | 1406.74           | 1403.06           | 1449.34           | 3.30    | 3.03    |
| NORTH CENTRAL                       | 978.60            | 1003.00           | 1050.21           | 4.71    | 7.32    |
| NORTH EAST                          | 787.99            | 779.04            | 825.03            | 5.90    | 4.70    |
| NORTH WEST                          | 864.33            | 851.03            | 904.32            | 6.26    | 4.63    |
| SOUTH EAST                          | 934.04            | 931.04            | 977.31            | 4.97    | 4.63    |
| SOUTH SOUTH                         | 3658.42           | 3572.94           | 3602.92           | 0.84    | - 1.52  |
| SOUTH WEST                          | 1300.04           | 1361.34           | 1414.91           | 3.94    | 8.84    |