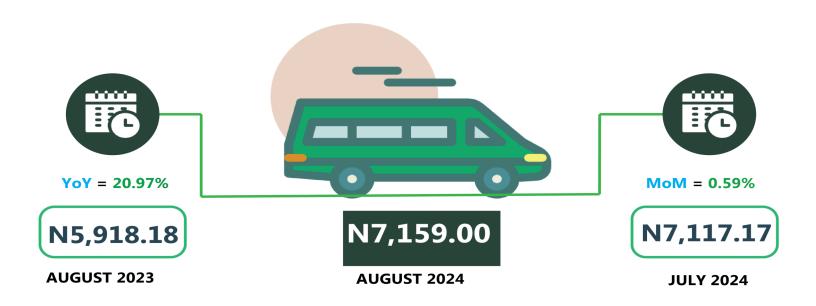

In another category, the average fare paid by commuters for bus journey intercity per drop was N7,159.00 in August 2024, indicating an increase of 0.59% on a month-on-month basis compared to N7,117.17 in July 2024. On a year-on-year basis, the fare rose by 20.97% from N5,918.18 in August 2023.