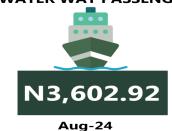

Also, commuters on a motorcycle (Okada) paid the highest fare in the South-West with N593.76 followed by North-East with N556.37, while the South-East recorded the least with N487.08.

The South -South zone had the highest fare on water transport with N3,602.92, followed by the South-West with N1,414.91, while the North-East had the least with N825.03.

#### WATER TRANSPORT: WATER WAY PASSENGER TRANSPORTATION

YoY = 8.84%

N1,300.04

Aug-23

MoM = 3.94%