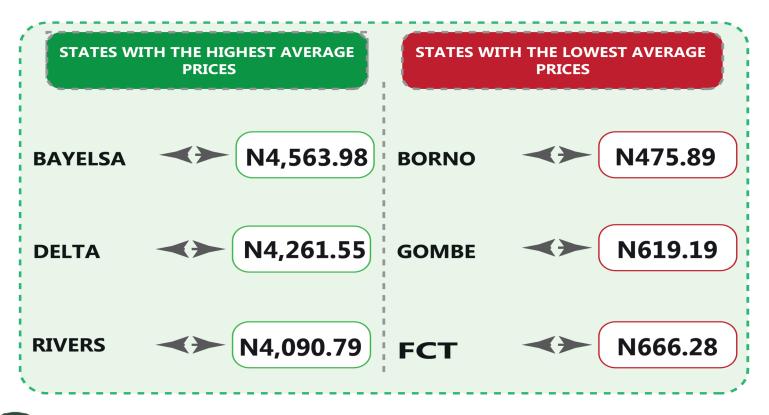

On state profile analysis, for intercity bus travel (state route charged per person fare), the highest fare was recorded in Anambra with N9,580.85, followed by Gombe with N8,349.26. The least fare was recorded in Kwara with N5,574.46, followed by Ebonyi with N5,614.81. Zamfara state recorded the highest bus journey within the city (per drop constant route) in August 2024 with N1,155.52 followed by Ondo with N1,065.20. On the other hand, Adamawa recorded the least with N455.33, followed by Abia with N455.35. Similarly, Niger recorded the highest air transport charges (for specified routes single journeys) with N129,575.21, followed by Abuja with N129,442.67. Conversely, Zamfara recorded the least fare with N102,665.89, followed by Cross River with N120,088.93. Also, Lagos State had the highest motorcycle transport fare in August 2024 with N909.20, followed by Ondo with N761.39. Bayelsa recorded the least fare with N312.10, followed by Anambra with N317.05. Similarly, water transport fare was highest in Bayelsa with N4,563.98, followed by Delta with N4,261.55, while the least fare was recorded in Borno with N475.89, followed by Gombe with N619.19.