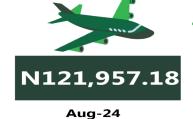

In terms of bus journey intercity, the South-South had the highest fare with N7,671.01 followed by the South-East with N7,338.13, while North-Central recorded the least with N6,856.65.

Air transportation in August 2024, the South-East recorded the highest fare with N125,640.19, followed by the North-Central with N125,420.29 while the North-West had the least with N121,957.18.

# **APPENDIX**

| Zone                                | Average of Aug-23 | Average of Jul-24 | Average of Aug-24 | MoM     | YoY     |
|-------------------------------------|-------------------|-------------------|-------------------|---------|---------|
| Air fare charg.for specified routes |                   |                   |                   |         |         |
| single journey                      | 79011.38          | 98561.74          | 123700.14         | 25.51   | 56.56   |
| NORTH CENTRAL                       | 76357.33          | 102139.71         | 125420.29         | 22.79   | 64.25   |
| NORTH EAST                          | 80916.67          | 101141.22         | 123644.41         | 22.25   | 52.80   |
| NORTH WEST                          | 79114.29          | 96352.82          | 121957.18         | 26.57   | 54.15   |
| SOUTH EAST                          | 78210.60          | 96487.44          | 125640.19         | 30.21   | 60.64   |
| SOUTH SOUTH                         | 80918.49          | 97757.55          | 122097.95         | 24.90   | 50.89   |
| SOUTH WEST                          | 78842.66          | 96917.80          | 123767.97         | 27.70   | 56.98   |
| Bus journey intercity, state route, |                   |                   |                   |         |         |
| charg. per per                      | 5918.18           | 7117.17           | 7159.00           | 0.59    | 20.97   |
| NORTH CENTRAL                       | 5563.75           | 6812.11           | 6856.65           | 0.65    | 23.24   |
| NORTH EAST                          | 6131.08           | 7051.65           | 7093.96           | 0.60    | 15.70   |
| NORTH WEST                          | 5643.11           | 7000.17           | 7053.65           | 0.76    | 25.00   |
| SOUTH EAST                          | 6410.40           | 7319.64           | 7338.13           | 0.25    | 14.47   |
| SOUTH SOUTH                         | 5839.31           | 7637.14           | 7671.01           | 0.44    | 31.37   |
| SOUTH WEST                          | 6108.40           | 6986.37           | 7038.38           | 0.74    | 15.22   |
| Bus journey within city , per drop  |                   |                   |                   |         |         |
| constant rou                        | 1336.38           | 942.61            | 869.35            | - 7.77  | - 34-95 |
| NORTH CENTRAL                       | 1315.90           | 924.28            | 833.39            | - 9.83  | - 36.67 |
| NORTH EAST                          | 1325.19           | 945.81            | 832.34            | - 12.00 | - 37.19 |
| NORTH WEST                          | 1353.00           | 938.69            | 891.01            | - 5.08  | - 34.15 |
| SOUTH EAST                          | 1346.21           | 901.26            | 834.26            | - 7.43  | - 38.03 |
| SOUTH SOUTH                         | 1435.13           | 965.75            | 916.32            | - 5.12  | - 36.15 |
| SOUTH WEST                          | 1245.15           | 976.70            | 905.33            | - 7.31  | - 27.29 |
| Journey by motorcycle (okada) per   |                   |                   |                   |         |         |
| drop                                | 646.12            | 483.33            | 524.22            | 8.46    | - 18.87 |
| NORTH CENTRAL                       | 692.27            | 469.08            | 511.51            | 9.05    | - 26.11 |
| NORTH EAST                          | 711.14            | 512.77            | 556.37            | 8.50    | - 21.76 |
| NORTH WEST                          | 498.62            | 435.99            | 487.12            | 11.73   | - 2.31  |
| SOUTH EAST                          | 680.20            | 464.25            | 487.08            | 4.92    | - 28.39 |
| SOUTH SOUTH                         | 607.01            | 480.68            | 511.57            | 6.43    | - 15.72 |
| SOUTH WEST                          | 710.05            | 544.27            | 593.76            | 9.09    | - 16.38 |
| Water transport : water way passen- |                   |                   |                   |         |         |
| ger transportat                     | 1406.74           | 1403.06           | 1449.34           | 3.30    | 3.03    |
| NORTH CENTRAL                       | 978.60            | 1003.00           | 1050.21           | 4.71    | 7.32    |
| NORTH EAST                          | 787.99            | 779.04            | 825.03            | 5.90    | 4.70    |
| NORTH WEST                          | 864.33            | 851.03            | 904.32            | 6.26    | 4.63    |
| SOUTH EAST                          | 934.04            | 931.04            | 977.31            | 4.97    | 4.63    |
| SOUTH SOUTH                         | 3658.42           | 3572.94           | 3602.92           | 0.84    | - 1.52  |
| SOUTH WEST                          | 1300.04           | 1361.34           | 1414.91           | 3.94    | 8.84    |