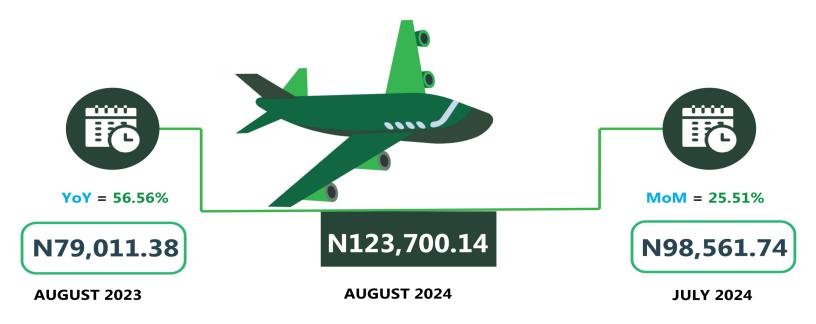

In air travel, the average fare paid by air passengers for specified routes single journey was N123,700.14 in August 2024, showing an increase of 25.51% while compared to previous month (July 2024). On a year-on -year basis, the fare rose by 56.56% from N79,011.38 in August 2023.