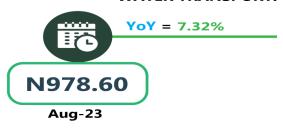

For water transport (waterway passenger transportation), the average fare paid in August 2024 was N1,449.34 which indicates an increase of 3.30% on monthly basis. On a year-on-year basis, it increased by 3.03% from N1,406.74 in August 2023.

# **APPENDIX**

| Zone                                | Average of Aug-23 | Average of Jul-24 | Average of Aug-24 | MoM     | YoY     |
|-------------------------------------|-------------------|-------------------|-------------------|---------|---------|
| Air fare charg.for specified routes |                   |                   |                   |         |         |
| single journey                      | 79011.38          | 98561.74          | 123700.14         | 25.51   | 56.56   |
| NORTH CENTRAL                       | 76357.33          | 102139.71         | 125420.29         | 22.79   | 64.25   |
| NORTH EAST                          | 80916.67          | 101141.22         | 123644.41         | 22.25   | 52.80   |
| NORTH WEST                          | 79114.29          | 96352.82          | 121957.18         | 26.57   | 54.15   |
| SOUTH EAST                          | 78210.60          | 96487.44          | 125640.19         | 30.21   | 60.64   |
| SOUTH SOUTH                         | 80918.49          | 97757.55          | 122097.95         | 24.90   | 50.89   |
| SOUTH WEST                          | 78842.66          | 96917.80          | 123767.97         | 27.70   | 56.98   |
| Bus journey intercity, state route, |                   |                   |                   |         |         |
| charg. per per                      | 5918.18           | 7117.17           | 7159.00           | 0.59    | 20.97   |
| NORTH CENTRAL                       | 5563.75           | 6812.11           | 6856.65           | 0.65    | 23.24   |
| NORTH EAST                          | 6131.08           | 7051.65           | 7093.96           | 0.60    | 15.70   |
| NORTH WEST                          | 5643.11           | 7000.17           | 7053.65           | 0.76    | 25.00   |
| SOUTH EAST                          | 6410.40           | 7319.64           | 7338.13           | 0.25    | 14.47   |
| SOUTH SOUTH                         | 5839.31           | 7637.14           | 7671.01           | 0.44    | 31.37   |
| SOUTH WEST                          | 6108.40           | 6986.37           | 7038.38           | 0.74    | 15.22   |
| Bus journey within city , per drop  |                   |                   |                   |         |         |
| constant rou                        | 1336.38           | 942.61            | 869.35            | - 7.77  | - 34-95 |
| NORTH CENTRAL                       | 1315.90           | 924.28            | 833.39            | - 9.83  | - 36.67 |
| NORTH EAST                          | 1325.19           | 945.81            | 832.34            | - 12.00 | - 37.19 |
| NORTH WEST                          | 1353.00           | 938.69            | 891.01            | - 5.08  | - 34.15 |
| SOUTH EAST                          | 1346.21           | 901.26            | 834.26            | - 7.43  | - 38.03 |
| SOUTH SOUTH                         | 1435.13           | 965.75            | 916.32            | - 5.12  | - 36.15 |
| SOUTH WEST                          | 1245.15           | 976.70            | 905.33            | - 7.31  | - 27.29 |
| Journey by motorcycle (okada) per   |                   |                   |                   |         |         |
| drop                                | 646.12            | 483.33            | 524.22            | 8.46    | - 18.87 |
| NORTH CENTRAL                       | 692.27            | 469.08            | 511.51            | 9.05    | - 26.11 |
| NORTH EAST                          | 711.14            | 512.77            | 556.37            | 8.50    | - 21.76 |
| NORTH WEST                          | 498.62            | 435.99            | 487.12            | 11.73   | - 2.31  |
| SOUTH EAST                          | 680.20            | 464.25            | 487.08            | 4.92    | - 28.39 |
| SOUTH SOUTH                         | 607.01            | 480.68            | 511.57            | 6.43    | - 15.72 |
| SOUTH WEST                          | 710.05            | 544.27            | 593.76            | 9.09    | - 16.38 |
| Water transport : water way passen- |                   |                   |                   |         |         |
| ger transportat                     | 1406.74           | 1403.06           | 1449.34           | 3.30    | 3.03    |
| NORTH CENTRAL                       | 978.60            | 1003.00           | 1050.21           | 4.71    | 7.32    |
| NORTH EAST                          | 787.99            | 779.04            | 825.03            | 5.90    | 4.70    |
| NORTH WEST                          | 864.33            | 851.03            | 904.32            | 6.26    | 4.63    |
| SOUTH EAST                          | 934.04            | 931.04            | 977.31            | 4.97    | 4.63    |
| SOUTH SOUTH                         | 3658.42           | 3572.94           | 3602.92           | 0.84    | - 1.52  |
| SOUTH WEST                          | 1300.04           | 1361.34           | 1414.91           | 3.94    | 8.84    |