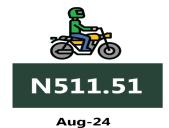

# **APPENDIX**

| Zone                                | Average of Aug-23 | Average of Jul-24 | Average of Aug-24 | MoM     | YoY     |
|-------------------------------------|-------------------|-------------------|-------------------|---------|---------|
| Air fare charg.for specified routes |                   |                   |                   |         |         |
| single journey                      | 79011.38          | 98561.74          | 123700.14         | 25.51   | 56.56   |
| NORTH CENTRAL                       | 76357.33          | 102139.71         | 125420.29         | 22.79   | 64.25   |
| NORTH EAST                          | 80916.67          | 101141.22         | 123644.41         | 22.25   | 52.80   |
| NORTH WEST                          | 79114.29          | 96352.82          | 121957.18         | 26.57   | 54.15   |
| SOUTH EAST                          | 78210.60          | 96487.44          | 125640.19         | 30.21   | 60.64   |
| SOUTH SOUTH                         | 80918.49          | 97757.55          | 122097.95         | 24.90   | 50.89   |
| SOUTH WEST                          | 78842.66          | 96917.80          | 123767.97         | 27.70   | 56.98   |
| Bus journey intercity, state route, |                   |                   |                   |         |         |
| charg. per per                      | 5918.18           | 7117.17           | 7159.00           | 0.59    | 20.97   |
| NORTH CENTRAL                       | 5563.75           | 6812.11           | 6856.65           | 0.65    | 23.24   |
| NORTH EAST                          | 6131.08           | 7051.65           | 7093.96           | 0.60    | 15.70   |
| NORTH WEST                          | 5643.11           | 7000.17           | 7053.65           | 0.76    | 25.00   |
| SOUTH EAST                          | 6410.40           | 7319.64           | 7338.13           | 0.25    | 14.47   |
| SOUTH SOUTH                         | 5839.31           | 7637.14           | 7671.01           | 0.44    | 31.37   |
| SOUTH WEST                          | 6108.40           | 6986.37           | 7038.38           | 0.74    | 15.22   |
| Bus journey within city , per drop  |                   |                   |                   |         |         |
| constant rou                        | 1336.38           | 942.61            | 869.35            | - 7.77  | - 34-95 |
| NORTH CENTRAL                       | 1315.90           | 924.28            | 833.39            | - 9.83  | - 36.67 |
| NORTH EAST                          | 1325.19           | 945.81            | 832.34            | - 12.00 | - 37.19 |
| NORTH WEST                          | 1353.00           | 938.69            | 891.01            | - 5.08  | - 34.15 |
| SOUTH EAST                          | 1346.21           | 901.26            | 834.26            | - 7.43  | - 38.03 |
| SOUTH SOUTH                         | 1435.13           | 965.75            | 916.32            | - 5.12  | - 36.15 |
| SOUTH WEST                          | 1245.15           | 976.70            | 905.33            | - 7.31  | - 27.29 |
| Journey by motorcycle (okada) per   |                   |                   |                   |         |         |
| drop                                | 646.12            | 483.33            | 524.22            | 8.46    | - 18.87 |
| NORTH CENTRAL                       | 692.27            | 469.08            | 511.51            | 9.05    | - 26.11 |
| NORTH EAST                          | 711.14            | 512.77            | 556.37            | 8.50    | - 21.76 |
| NORTH WEST                          | 498.62            | 435.99            | 487.12            | 11.73   | - 2.31  |
| SOUTH EAST                          | 680.20            | 464.25            | 487.08            | 4.92    | - 28.39 |
| SOUTH SOUTH                         | 607.01            | 480.68            | 511.57            | 6.43    | - 15.72 |
| SOUTH WEST                          | 710.05            | 544.27            | 593.76            | 9.09    | - 16.38 |
| Water transport : water way passen- |                   |                   |                   |         |         |
| ger transportat                     | 1406.74           | 1403.06           | 1449.34           | 3.30    | 3.03    |
| NORTH CENTRAL                       | 978.60            | 1003.00           | 1050.21           | 4.71    | 7.32    |
| NORTH EAST                          | 787.99            | 779.04            | 825.03            | 5.90    | 4.70    |
| NORTH WEST                          | 864.33            | 851.03            | 904.32            | 6.26    | 4.63    |
| SOUTH EAST                          | 934.04            | 931.04            | 977.31            | 4.97    | 4.63    |
| SOUTH SOUTH                         | 3658.42           | 3572.94           | 3602.92           | 0.84    | - 1.52  |
| SOUTH WEST                          | 1300.04           | 1361.34           | 1414.91           | 3.94    | 8.84    |