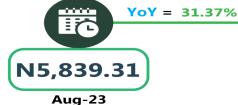

In terms of bus journey intercity, the South-South had the highest fare with N7,671.01 followed by the South-East with N7,338.13, while North-Central recorded the least with N6,856.65.

Air transportation in August 2024, the South-East recorded the highest fare with N125,640.19, followed by the North-Central with N125,420.29 while the North-West had the least with N121,957.18.

# **APPENDIX**

| Zone                                | Average of Aug-23 | Average of Jul-24 | Average of Aug-24 | MoM     | YoY     |
|-------------------------------------|-------------------|-------------------|-------------------|---------|---------|
| Air fare charg.for specified routes |                   |                   |                   |         |         |
| single journey                      | 79011.38          | 98561.74          | 123700.14         | 25.51   | 56.56   |
| NORTH CENTRAL                       | 76357.33          | 102139.71         | 125420.29         | 22.79   | 64.25   |
| NORTH EAST                          | 80916.67          | 101141.22         | 123644.41         | 22.25   | 52.80   |
| NORTH WEST                          | 79114.29          | 96352.82          | 121957.18         | 26.57   | 54.15   |
| SOUTH EAST                          | 78210.60          | 96487.44          | 125640.19         | 30.21   | 60.64   |
| SOUTH SOUTH                         | 80918.49          | 97757.55          | 122097.95         | 24.90   | 50.89   |
| SOUTH WEST                          | 78842.66          | 96917.80          | 123767.97         | 27.70   | 56.98   |
| Bus journey intercity, state route, |                   |                   |                   |         |         |
| charg. per per                      | 5918.18           | 7117.17           | 7159.00           | 0.59    | 20.97   |
| NORTH CENTRAL                       | 5563.75           | 6812.11           | 6856.65           | 0.65    | 23.24   |
| NORTH EAST                          | 6131.08           | 7051.65           | 7093.96           | 0.60    | 15.70   |
| NORTH WEST                          | 5643.11           | 7000.17           | 7053.65           | 0.76    | 25.00   |
| SOUTH EAST                          | 6410.40           | 7319.64           | 7338.13           | 0.25    | 14.47   |
| SOUTH SOUTH                         | 5839.31           | 7637.14           | 7671.01           | 0.44    | 31.37   |
| SOUTH WEST                          | 6108.40           | 6986.37           | 7038.38           | 0.74    | 15.22   |
| Bus journey within city , per drop  |                   |                   |                   |         |         |
| constant rou                        | 1336.38           | 942.61            | 869.35            | - 7.77  | - 34-95 |
| NORTH CENTRAL                       | 1315.90           | 924.28            | 833.39            | - 9.83  | - 36.67 |
| NORTH EAST                          | 1325.19           | 945.81            | 832.34            | - 12.00 | - 37.19 |
| NORTH WEST                          | 1353.00           | 938.69            | 891.01            | - 5.08  | - 34.15 |
| SOUTH EAST                          | 1346.21           | 901.26            | 834.26            | - 7.43  | - 38.03 |
| SOUTH SOUTH                         | 1435.13           | 965.75            | 916.32            | - 5.12  | - 36.15 |
| SOUTH WEST                          | 1245.15           | 976.70            | 905.33            | - 7.31  | - 27.29 |
| Journey by motorcycle (okada) per   |                   |                   |                   |         |         |
| drop                                | 646.12            | 483.33            | 524.22            | 8.46    | - 18.87 |
| NORTH CENTRAL                       | 692.27            | 469.08            | 511.51            | 9.05    | - 26.11 |
| NORTH EAST                          | 711.14            | 512.77            | 556.37            | 8.50    | - 21.76 |
| NORTH WEST                          | 498.62            | 435.99            | 487.12            | 11.73   | - 2.31  |
| SOUTH EAST                          | 680.20            | 464.25            | 487.08            | 4.92    | - 28.39 |
| SOUTH SOUTH                         | 607.01            | 480.68            | 511.57            | 6.43    | - 15.72 |
| SOUTH WEST                          | 710.05            | 544.27            | 593.76            | 9.09    | - 16.38 |
| Water transport : water way passen- |                   |                   |                   |         |         |
| ger transportat                     | 1406.74           | 1403.06           | 1449.34           | 3.30    | 3.03    |
| NORTH CENTRAL                       | 978.60            | 1003.00           | 1050.21           | 4.71    | 7.32    |
| NORTH EAST                          | 787.99            | 779.04            | 825.03            | 5.90    | 4.70    |
| NORTH WEST                          | 864.33            | 851.03            | 904.32            | 6.26    | 4.63    |
| SOUTH EAST                          | 934.04            | 931.04            | 977.31            | 4.97    | 4.63    |
| SOUTH SOUTH                         | 3658.42           | 3572.94           | 3602.92           | 0.84    | - 1.52  |
| SOUTH WEST                          | 1300.04           | 1361.34           | 1414.91           | 3.94    | 8.84    |