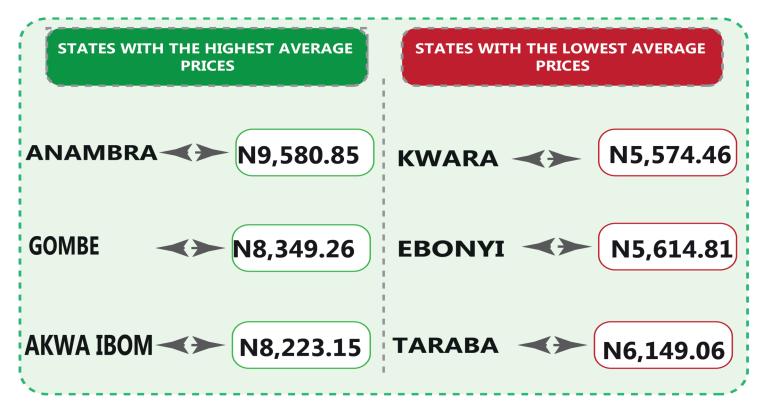

On state profile analysis, for intercity bus travel (state route charged per person fare), the highest fare was recorded in Anambra with N9,580.85, followed by Gombe with N8,349.26. The least fare was recorded in Kwara with N5,574.46, followed by Ebonyi with N5,614.81. Zamfara state recorded the highest bus journey within the city (per drop constant route) in August 2024 with N1,155.52 followed by Ondo with N1,065.20. On the other hand, Adamawa recorded the least with N455.33, followed by Abia with N455.35. Similarly, Niger recorded the highest air transport charges (for specified routes single journeys) with N129,575.21, followed by Abuja with N129,442.67. Conversely, Zamfara recorded the least fare with N102,665.89, followed by Cross River with N120,088.93. Also, Lagos State had the highest motorcycle transport fare in August 2024 with N909.20, followed by Ondo with N761.39. Bayelsa recorded the least fare with N312.10, followed by Anambra with N317.05. Similarly, water transport fare was highest in Bayelsa with N4,563.98, followed by Delta with N4,261.55, while the least fare was recorded in Borno with N475.89, followed by Gombe with N619.19.