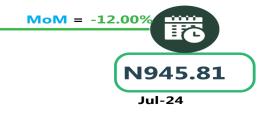

#### **BUS JOURNEY WITHIN CITY, PER DROP CONSTANT ROUTE**

N1,325.19

Aug-23

#### **JOURNEY BY MOTORCYCLE (OKADA) PER DROP**

O

MoM = 8.50%

1512.77

Jul-24

\_\_\_\_\_