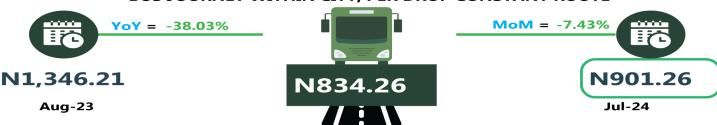

#### BUS JOURNEY WITHIN CITY, PER DROP CONSTANT ROUTE

# **APPENDIX**

| Zone                                | Average of Aug-23 | Average of Jul-24 | Average of Aug-24 | MoM     | YoY     |
|-------------------------------------|-------------------|-------------------|-------------------|---------|---------|
| Air fare charg.for specified routes |                   |                   |                   |         |         |
| single journey                      | 79011.38          | 98561.74          | 123700.14         | 25.51   | 56.56   |
| NORTH CENTRAL                       | 76357.33          | 102139.71         | 125420.29         | 22.79   | 64.25   |
| NORTH EAST                          | 80916.67          | 101141.22         | 123644.41         | 22.25   | 52.80   |
| NORTH WEST                          | 79114.29          | 96352.82          | 121957.18         | 26.57   | 54.15   |
| SOUTH EAST                          | 78210.60          | 96487.44          | 125640.19         | 30.21   | 60.64   |
| SOUTH SOUTH                         | 80918.49          | 97757.55          | 122097.95         | 24.90   | 50.89   |
| SOUTH WEST                          | 78842.66          | 96917.80          | 123767.97         | 27.70   | 56.98   |
| Bus journey intercity, state route, |                   |                   |                   |         |         |
| charg. per per                      | 5918.18           | 7117.17           | 7159.00           | 0.59    | 20.97   |
| NORTH CENTRAL                       | 5563.75           | 6812.11           | 6856.65           | 0.65    | 23.24   |
| NORTH EAST                          | 6131.08           | 7051.65           | 7093.96           | 0.60    | 15.70   |
| NORTH WEST                          | 5643.11           | 7000.17           | 7053.65           | 0.76    | 25.00   |
| SOUTH EAST                          | 6410.40           | 7319.64           | 7338.13           | 0.25    | 14.47   |
| SOUTH SOUTH                         | 5839.31           | 7637.14           | 7671.01           | 0.44    | 31.37   |
| SOUTH WEST                          | 6108.40           | 6986.37           | 7038.38           | 0.74    | 15.22   |
| Bus journey within city , per drop  |                   |                   |                   |         |         |
| constant rou                        | 1336.38           | 942.61            | 869.35            | - 7.77  | - 34-95 |
| NORTH CENTRAL                       | 1315.90           | 924.28            | 833.39            | - 9.83  | - 36.67 |
| NORTH EAST                          | 1325.19           | 945.81            | 832.34            | - 12.00 | - 37.19 |
| NORTH WEST                          | 1353.00           | 938.69            | 891.01            | - 5.08  | - 34.15 |
| SOUTH EAST                          | 1346.21           | 901.26            | 834.26            | - 7.43  | - 38.03 |
| SOUTH SOUTH                         | 1435.13           | 965.75            | 916.32            | - 5.12  | - 36.15 |
| SOUTH WEST                          | 1245.15           | 976.70            | 905.33            | - 7.31  | - 27.29 |
| Journey by motorcycle (okada) per   |                   |                   |                   |         |         |
| drop                                | 646.12            | 483.33            | 524.22            | 8.46    | - 18.87 |
| NORTH CENTRAL                       | 692.27            | 469.08            | 511.51            | 9.05    | - 26.11 |
| NORTH EAST                          | 711.14            | 512.77            | 556.37            | 8.50    | - 21.76 |
| NORTH WEST                          | 498.62            | 435.99            | 487.12            | 11.73   | - 2.31  |
| SOUTH EAST                          | 680.20            | 464.25            | 487.08            | 4.92    | - 28.39 |
| SOUTH SOUTH                         | 607.01            | 480.68            | 511.57            | 6.43    | - 15.72 |
| SOUTH WEST                          | 710.05            | 544.27            | 593.76            | 9.09    | - 16.38 |
| Water transport : water way passen- |                   |                   |                   |         |         |
| ger transportat                     | 1406.74           | 1403.06           | 1449.34           | 3.30    | 3.03    |
| NORTH CENTRAL                       | 978.60            | 1003.00           | 1050.21           | 4.71    | 7.32    |
| NORTH EAST                          | 787.99            | 779.04            | 825.03            | 5.90    | 4.70    |
| NORTH WEST                          | 864.33            | 851.03            | 904.32            | 6.26    | 4.63    |
| SOUTH EAST                          | 934.04            | 931.04            | 977.31            | 4.97    | 4.63    |
| SOUTH SOUTH                         | 3658.42           | 3572.94           | 3602.92           | 0.84    | - 1.52  |
| SOUTH WEST                          | 1300.04           | 1361.34           | 1414.91           | 3.94    | 8.84    |