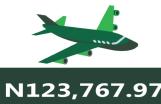

#### AIR FARE CHARGE FOR SPECIFIED ROUTES SINGLE JOURNEY

YoY = 56.98%

N78,842.66

Aug-23

Aug-24

MoM = 27.70%N96,917.80 Jul-24

**JOURNEY BY MOTORCYCLE (OKADA) PER DROP** 

YoY = -16.38%