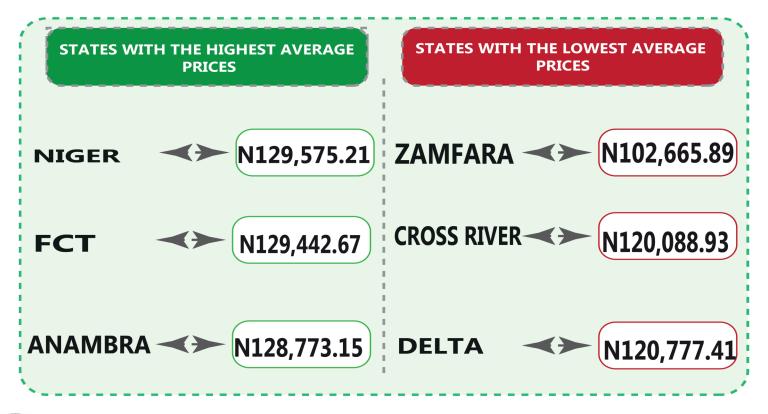

On state profile analysis, for intercity bus travel (state route charged per person fare), the highest fare was recorded in Anambra with N9,580.85, followed by Gombe with N8,349.26. The least fare was recorded in Kwara with N5,574.46, followed by Ebonyi with N5,614.81. Zamfara state recorded the highest bus journey within the city (per drop constant route) in August 2024 with N1,155.52 followed by Ondo with N1,065.20. On the other hand, Adamawa recorded the least with N455.33, followed by Abia with N455.35. Similarly, Niger recorded the highest air transport charges (for specified routes single journeys) with N129,575.21, followed by Abuja with N129,442.67. Conversely, Zamfara recorded the least fare with N102,665.89, followed by Cross River with N120,088.93. Also, Lagos State had the highest motorcycle transport fare in August 2024 with N909.20, followed by Ondo with N761.39. Bayelsa recorded the least fare with N312.10, followed by Anambra with N317.05. Similarly, water transport fare was highest in Bayelsa with N4,563.98, followed by Delta with N4,261.55, while the least fare was recorded in Borno with N475.89, followed by Gombe with N619.19.