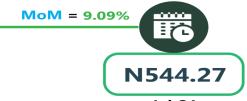

egories SOUTH EAST**

Œ



#### BUS JOURNEY WITHIN CITY, PER DROP CONSTANT ROUTE



#### **BUS JOURNEY INTERCITY, STATE ROUTE, CHARGE PER PERSON**



#### AIR FARE CHARGE FOR SPECIFIED ROUTES SINGLE JOURNEY





#### WATER TRANSPORT: WATER WAY PASSENGER TRANSPORTATION



# **Average Transport Fare by Categories SOUTH WEST**



#### **BUS JOURNEY WITHIN CITY, PER DROP CONSTANT ROUTE**



YoY = -27.29%

N1,245.15

Aug-23





#### **BUS JOURNEY INTERCITY, STATE ROUTE, CHARGE PER PERSON**



YoY = 15.22%

N6,108.40

Aug-23



Aug-24

MoM = 0.74%N6,986.37

Jul-24

#### AIR FARE CHARGE FOR SPECIFIED ROUTES SINGLE JOURNEY



YoY = 56.98%

N78,842.66

Aug-23



Aug-24

MoM = 27.70%N96,917.80 Jul-24

**JOURNEY BY MOTORCYCLE (OKADA) PER DROP** 



YoY = -16.38%

N710.05

Aug-23



N593.76

Aug-24



Jul-24

#### WATER TRANSPORT: WATER WAY PASSENGER TRANSPORTATION



YoY = 8.84%

N1,300.04

Aug-23



MoM = 3.94%





# **Average Transport Fare by Categories SOUTH SOUTH**



#### **BUS JOURNEY WITHIN CITY, PER DROP CONSTANT ROUTE**



N1,435.13

Aug-23





#### **BUS JOURNEY INTERCITY, STATE ROUTE, CHARGE PER PERSON**





Aug-24



#### AIR FARE CHARGE FOR SPECIFIED ROUTES SINGLE JOURNEY



YoY = 50.89%

N80,918.49

Aug-23



N122,097.95

Aug-24



Jul-24

#### **JOURNEY BY MOTORCYCLE (OKADA) PER DROP**





Aug-24



WATER TRANSPORT: WATER WAY PASSENGER TRANSPORTATION









# **APPENDIX**

| Zone                                | Average of Aug-23 | Average of Jul-24 | Average of Aug-24 | MoM     | YoY     |
|-------------------------------------|-------------------|-------------