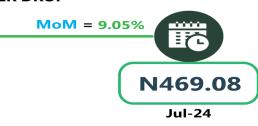

The average transport fare paid on Okada transportation was N524.22 in August 2024 which shows an increase of 8.46% when compared with the value recorded in July 2024 (N483.33). On a year-on-year basis, the fare decreased by 18.87% when compared with August 2023 (N646.12).

# **APPENDIX**

| Zone                                | Average of Aug-23 | Average of Jul-24 | Average of Aug-24 | MoM     | YoY     |
|-------------------------------------|-------------------|-------------------|-------------------|---------|---------|
| Air fare charg.for specified routes |                   |                   |                   |         |         |
| single journey                      | 79011.38          | 98561.74          | 123700.14         | 25.51   | 56.56   |
| NORTH CENTRAL                       | 76357.33          | 102139.71         | 125420.29         | 22.79   | 64.25   |
| NORTH EAST                          | 80916.67          | 101141.22         | 123644.41         | 22.25   | 52.80   |
| NORTH WEST                          | 79114.29          | 96352.82          | 121957.18         | 26.57   | 54.15   |
| SOUTH EAST                          | 78210.60          | 96487.44          | 125640.19         | 30.21   | 60.64   |
| SOUTH SOUTH                         | 80918.49          | 97757.55          | 122097.95         | 24.90   | 50.89   |
| SOUTH WEST                          | 78842.66          | 96917.80          | 123767.97         | 27.70   | 56.98   |
| Bus journey intercity, state route, |                   |                   |                   |         |         |
| charg. per per                      | 5918.18           | 7117.17           | 7159.00           | 0.59    | 20.97   |
| NORTH CENTRAL                       | 5563.75           | 6812.11           | 6856.65           | 0.65    | 23.24   |
| NORTH EAST                          | 6131.08           | 7051.65           | 7093.96           | 0.60    | 15.70   |
| NORTH WEST                          | 5643.11           | 7000.17           | 7053.65           | 0.76    | 25.00   |
| SOUTH EAST                          | 6410.40           | 7319.64           | 7338.13           | 0.25    | 14.47   |
| SOUTH SOUTH                         | 5839.31           | 7637.14           | 7671.01           | 0.44    | 31.37   |
| SOUTH WEST                          | 6108.40           | 6986.37           | 7038.38           | 0.74    | 15.22   |
| Bus journey within city , per drop  |                   |                   |                   |         |         |
| constant rou                        | 1336.38           | 942.61            | 869.35            | - 7.77  | - 34-95 |
| NORTH CENTRAL                       | 1315.90           | 924.28            | 833.39            | - 9.83  | - 36.67 |
| NORTH EAST                          | 1325.19           | 945.81            | 832.34            | - 12.00 | - 37.19 |
| NORTH WEST                          | 1353.00           | 938.69            | 891.01            | - 5.08  | - 34.15 |
| SOUTH EAST                          | 1346.21           | 901.26            | 834.26            | - 7.43  | - 38.03 |
| SOUTH SOUTH                         | 1435.13           | 965.75            | 916.32            | - 5.12  | - 36.15 |
| SOUTH WEST                          | 1245.15           | 976.70            | 905.33            | - 7.31  | - 27.29 |
| Journey by motorcycle (okada) per   |                   |                   |                   |         |         |
| drop                                | 646.12            | 483.33            | 524.22            | 8.46    | - 18.87 |
| NORTH CENTRAL                       | 692.27            | 469.08            | 511.51            | 9.05    | - 26.11 |
| NORTH EAST                          | 711.14            | 512.77            | 556.37            | 8.50    | - 21.76 |
| NORTH WEST                          | 498.62            | 435.99            | 487.12            | 11.73   | - 2.31  |
| SOUTH EAST                          | 680.20            | 464.25            | 487.08            | 4.92    | - 28.39 |
| SOUTH SOUTH                         | 607.01            | 480.68            | 511.57            | 6.43    | - 15.72 |
| SOUTH WEST                          | 710.05            | 544.27            | 593.76            | 9.09    | - 16.38 |
| Water transport : water way passen- |                   |                   |                   |         |         |
| ger transportat                     | 1406.74           | 1403.06           | 1449.34           | 3.30    | 3.03    |
| NORTH CENTRAL                       | 978.60            | 1003.00           | 1050.21           | 4.71    | 7.32    |
| NORTH EAST                          | 787.99            | 779.04            | 825.03            | 5.90    | 4.70    |
| NORTH WEST                          | 864.33            | 851.03            | 904.32            | 6.26    | 4.63    |
| SOUTH EAST                          | 934.04            | 931.04            | 977.31            | 4.97    | 4.63    |
| SOUTH SOUTH                         | 3658.42           | 3572.94           | 3602.92           | 0.84    | - 1.52  |
| SOUTH WEST                          | 1300.04           | 1361.34           | 1414.91           | 3.94    | 8.84    |