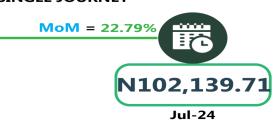

In terms of bus journey intercity, the South-South had the highest fare with N7,671.01 followed by the South-East with N7,338.13, while North-Central recorded the least with N6,856.65.

Air transportation in August 2024, the South-East recorded the highest fare with N125,640.19, followed by the North-Central with N125,420.29 while the North-West had the least with N121,957.18.

# **APPENDIX**

| Zone                                | Average of Aug-23 | Average of Jul-24 | Average of Aug-24 | MoM     | YoY     |
|-------------------------------------|-------------------|-------------------|-------------------|---------|---------|
| Air fare charg.for specified routes |                   |                   |                   |         |         |
| single journey                      | 79011.38          | 98561.74          | 123700.14         | 25.51   | 56.56   |
| NORTH CENTRAL                       | 76357.33          | 102139.71         | 125420.29         | 22.79   | 64.25   |
| NORTH EAST                          | 80916.67          | 101141.22         | 123644.41         | 22.25   | 52.80   |
| NORTH WEST                          | 79114.29          | 96352.82          | 121957.18         | 26.57   | 54.15   |
| SOUTH EAST                          | 78210.60          | 96487.44          | 125640.19         | 30.21   | 60.64   |
| SOUTH SOUTH                         | 80918.49          | 97757.55          | 122097.95         | 24.90   | 50.89   |
| SOUTH WEST                          | 78842.66          | 96917.80          | 123767.97         | 27.70   | 56.98   |
| Bus journey intercity, state route, |                   |                   |                   |         |         |
| charg. per per                      | 5918.18           | 7117.17           | 7159.00           | 0.59    | 20.97   |
| NORTH CENTRAL                       | 5563.75           | 6812.11           | 6856.65           | 0.65    | 23.24   |
| NORTH EAST                          | 6131.08           | 7051.65           | 7093.96           | 0.60    | 15.70   |
| NORTH WEST                          | 5643.11           | 7000.17           | 7053.65           | 0.76    | 25.00   |
| SOUTH EAST                          | 6410.40           | 7319.64           | 7338.13           | 0.25    | 14.47   |
| SOUTH SOUTH                         | 5839.31           | 7637.14           | 7671.01           | 0.44    | 31.37   |
| SOUTH WEST                          | 6108.40           | 6986.37           | 7038.38           | 0.74    | 15.22   |
| Bus journey within city , per drop  |                   |                   |                   |         |         |
| constant rou                        | 1336.38           | 942.61            | 869.35            | - 7.77  | - 34-95 |
| NORTH CENTRAL                       | 1315.90           | 924.28            | 833.39            | - 9.83  | - 36.67 |
| NORTH EAST                          | 1325.19           | 945.81            | 832.34            | - 12.00 | - 37.19 |
| NORTH WEST                          | 1353.00           | 938.69            | 891.01            | - 5.08  | - 34.15 |
| SOUTH EAST                          | 1346.21           | 901.26            | 834.26            | - 7.43  | - 38.03 |
| SOUTH SOUTH                         | 1435.13           | 965.75            | 916.32            | - 5.12  | - 36.15 |
| SOUTH WEST                          | 1245.15           | 976.70            | 905.33            | - 7.31  | - 27.29 |
| Journey by motorcycle (okada) per   |                   |                   |                   |         |         |
| drop                                | 646.12            | 483.33            | 524.22            | 8.46    | - 18.87 |
| NORTH CENTRAL                       | 692.27            | 469.08            | 511.51            | 9.05    | - 26.11 |
| NORTH EAST                          | 711.14            | 512.77            | 556.37            | 8.50    | - 21.76 |
| NORTH WEST                          | 498.62            | 435.99            | 487.12            | 11.73   | - 2.31  |
| SOUTH EAST                          | 680.20            | 464.25            | 487.08            | 4.92    | - 28.39 |
| SOUTH SOUTH                         | 607.01            | 480.68            | 511.57            | 6.43    | - 15.72 |
| SOUTH WEST                          | 710.05            | 544.27            | 593.76            | 9.09    | - 16.38 |
| Water transport : water way passen- |                   |                   |                   |         |         |
| ger transportat                     | 1406.74           | 1403.06           | 1449.34           | 3.30    | 3.03    |
| NORTH CENTRAL                       | 978.60            | 1003.00           | 1050.21           | 4.71    | 7.32    |
| NORTH EAST                          | 787.99            | 779.04            | 825.03            | 5.90    | 4.70    |
| NORTH WEST                          | 864.33            | 851.03            | 904.32            | 6.26    | 4.63    |
| SOUTH EAST                          | 934.04            | 931.04            | 977.31            | 4.97    | 4.63    |
| SOUTH SOUTH                         | 3658.42           | 3572.94           | 3602.92           | 0.84    | - 1.52  |
| SOUTH WEST                          | 1300.04           | 1361.34           | 1414.91           | 3.94    | 8.84    |