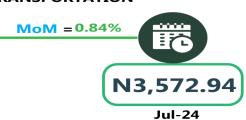

#### WATER TRANSPORT: WATER WAY PASSENGER TRANSPORTATION

YoY = 8.84%

N1,300.04

Aug-23

MoM = 3.94%

# **APPENDIX**

| Zone                                | Average of Aug-23 | Average of Jul-24 | Average of Aug-24 | MoM     | YoY     |
|-------------------------------------|-------------------|-------------------|-------------------|---------|---------|
| Air fare charg.for specified routes |                   |                   |                   |         |         |
| single journey                      | 79011.38          | 98561.74          | 123700.14         | 25.51   | 56.56   |
| NORTH CENTRAL                       | 76357.33          | 102139.71         | 125420.29         | 22.79   | 64.25   |
| NORTH EAST                          | 80916.67          | 101141.22         | 123644.41         | 22.25   | 52.80   |
| NORTH WEST                          | 79114.29          | 96352.82          | 121957.18         | 26.57   | 54.15   |
| SOUTH EAST                          | 78210.60          | 96487.44          | 125640.19         | 30.21   | 60.64   |
| SOUTH SOUTH                         | 80918.49          | 97757.55          | 122097.95         | 24.90   | 50.89   |
| SOUTH WEST                          | 78842.66          | 96917.80          | 123767.97         | 27.70   | 56.98   |
| Bus journey intercity, state route, |                   |                   |                   |         |         |
| charg. per per                      | 5918.18           | 7117.17           | 7159.00           | 0.59    | 20.97   |
| NORTH CENTRAL                       | 5563.75           | 6812.11           | 6856.65           | 0.65    | 23.24   |
| NORTH EAST                          | 6131.08           | 7051.65           | 7093.96           | 0.60    | 15.70   |
| NORTH WEST                          | 5643.11           | 7000.17           | 7053.65           | 0.76    | 25.00   |
| SOUTH EAST                          | 6410.40           | 7319.64           | 7338.13           | 0.25    | 14.47   |
| SOUTH SOUTH                         | 5839.31           | 7637.14           | 7671.01           | 0.44    | 31.37   |
| SOUTH WEST                          | 6108.40           | 6986.37           | 7038.38           | 0.74    | 15.22   |
| Bus journey within city , per drop  |                   |                   |                   |         |         |
| constant rou                        | 1336.38           | 942.61            | 869.35            | - 7.77  | - 34-95 |
| NORTH CENTRAL                       | 1315.90           | 924.28            | 833.39            | - 9.83  | - 36.67 |
| NORTH EAST                          | 1325.19           | 945.81            | 832.34            | - 12.00 | - 37.19 |
| NORTH WEST                          | 1353.00           | 938.69            | 891.01            | - 5.08  | - 34.15 |
| SOUTH EAST                          | 1346.21           | 901.26            | 834.26            | - 7.43  | - 38.03 |
| SOUTH SOUTH                         | 1435.13           | 965.75            | 916.32            | - 5.12  | - 36.15 |
| SOUTH WEST                          | 1245.15           | 976.70            | 905.33            | - 7.31  | - 27.29 |
| Journey by motorcycle (okada) per   |                   |                   |                   |         |         |
| drop                                | 646.12            | 483.33            | 524.22            | 8.46    | - 18.87 |
| NORTH CENTRAL                       | 692.27            | 469.08            | 511.51            | 9.05    | - 26.11 |
| NORTH EAST                          | 711.14            | 512.77            | 556.37            | 8.50    | - 21.76 |
| NORTH WEST                          | 498.62            | 435.99            | 487.12            | 11.73   | - 2.31  |
| SOUTH EAST                          | 680.20            | 464.25            | 487.08            | 4.92    | - 28.39 |
| SOUTH SOUTH                         | 607.01            | 480.68            | 511.57            | 6.43    | - 15.72 |
| SOUTH WEST                          | 710.05            | 544.27            | 593.76            | 9.09    | - 16.38 |
| Water transport : water way passen- |                   |                   |                   |         |         |
| ger transportat                     | 1406.74           | 1403.06           | 1449.34           | 3.30    | 3.03    |
| NORTH CENTRAL                       | 978.60            | 1003.00           | 1050.21           | 4.71    | 7.32    |
| NORTH EAST                          | 787.99            | 779.04            | 825.03            | 5.90    | 4.70    |
| NORTH WEST                          | 864.33            | 851.03            | 904.32            | 6.26    | 4.63    |
| SOUTH EAST                          | 934.04            | 931.04            | 977.31            | 4.97    | 4.63    |
| SOUTH SOUTH                         | 3658.42           | 3572.94           | 3602.92           | 0.84    | - 1.52  |
| SOUTH WEST                          | 1300.04           | 1361.34           | 1414.91           | 3.94    | 8.84    |