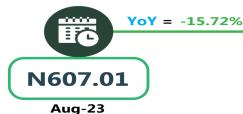

#### WATER TRANSPORT: WATER WAY PASSENGER TRANSPORTATION

YoY = 8.84%

N1,300.04

Aug-23

MoM = 3.94%