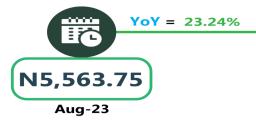

In terms of bus journey intercity, the South-South had the highest fare with N7,671.01 followed by the South-East with N7,338.13, while North-Central recorded the least with N6,856.65.

Air transportation in August 2024, the South-East recorded the highest fare with N125,640.19, followed by the North-Central with N125,420.29 while the North-West had the least with N121,957.18.

# **APPENDIX**

| Zone                                | Average of Aug-23 | Average of Jul-24 | Average of Aug-24 | MoM     | YoY     |
|-------------------------------------|-------------------|-------------------|-------------------|---------|---------|
| Air fare charg.for specified routes |                   |                   |                   |         |         |
| single journey                      | 79011.38          | 98561.74          | 123700.14         | 25.51   | 56.56   |
| NORTH CENTRAL                       | 76357.33          | 102139.71         | 125420.29         | 22.79   | 64.25   |
| NORTH EAST                          | 80916.67          | 101141.22         | 123644.41         | 22.25   | 52.80   |
| NORTH WEST                          | 79114.29          | 96352.82          | 121957.18         | 26.57   | 54.15   |
| SOUTH EAST                          | 78210.60          | 96487.44          | 125640.19         | 30.21   | 60.64   |
| SOUTH SOUTH                         | 80918.49          | 97757.55          | 122097.95         | 24.90   | 50.89   |
| SOUTH WEST                          | 78842.66          | 96917.80          | 123767.97         | 27.70   | 56.98   |
| Bus journey intercity, state route, |                   |                   |                   |         |         |
| charg. per per                      | 5918.18           | 7117.17           | 7159.00           | 0.59    | 20.97   |
| NORTH CENTRAL                       | 5563.75           | 6812.11           | 6856.65           | 0.65    | 23.24   |
| NORTH EAST                          | 6131.08           | 7051.65           | 7093.96           | 0.60    | 15.70   |
| NORTH WEST                          | 5643.11           | 7000.17           | 7053.65           | 0.76    | 25.00   |
| SOUTH EAST                          | 6410.40           | 7319.64           | 7338.13           | 0.25    | 14.47   |
| SOUTH SOUTH                         | 5839.31           | 7637.14           | 7671.01           | 0.44    | 31.37   |
| SOUTH WEST                          | 6108.40           | 6986.37           | 7038.38           | 0.74    | 15.22   |
| Bus journey within city , per drop  |                   |                   |                   |         |         |
| constant rou                        | 1336.38           | 942.61            | 869.35            | - 7.77  | - 34-95 |
| NORTH CENTRAL                       | 1315.90           | 924.28            | 833.39            | - 9.83  | - 36.67 |
| NORTH EAST                          | 1325.19           | 945.81            | 832.34            | - 12.00 | - 37.19 |
| NORTH WEST                          | 1353.00           | 938.69            | 891.01            | - 5.08  | - 34.15 |
| SOUTH EAST                          | 1346.21           | 901.26            | 834.26            | - 7.43  | - 38.03 |
| SOUTH SOUTH                         | 1435.13           | 965.75            | 916.32            | - 5.12  | - 36.15 |
| SOUTH WEST                          | 1245.15           | 976.70            | 905.33            | - 7.31  | - 27.29 |
| Journey by motorcycle (okada) per   |                   |                   |                   |         |         |
| drop                                | 646.12            | 483.33            | 524.22            | 8.46    | - 18.87 |
| NORTH CENTRAL                       | 692.27            | 469.08            | 511.51            | 9.05    | - 26.11 |
| NORTH EAST                          | 711.14            | 512.77            | 556.37            | 8.50    | - 21.76 |
| NORTH WEST                          | 498.62            | 435.99            | 487.12            | 11.73   | - 2.31  |
| SOUTH EAST                          | 680.20            | 464.25            | 487.08            | 4.92    | - 28.39 |
| SOUTH SOUTH                         | 607.01            | 480.68            | 511.57            | 6.43    | - 15.72 |
| SOUTH WEST                          | 710.05            | 544.27            | 593.76            | 9.09    | - 16.38 |
| Water transport : water way passen- |                   |                   |                   |         |         |
| ger transportat                     | 1406.74           | 1403.06           | 1449.34           | 3.30    | 3.03    |
| NORTH CENTRAL                       | 978.60            | 1003.00           | 1050.21           | 4.71    | 7.32    |
| NORTH EAST                          | 787.99            | 779.04            | 825.03            | 5.90    | 4.70    |
| NORTH WEST                          | 864.33            | 851.03            | 904.32            | 6.26    | 4.63    |
| SOUTH EAST                          | 934.04            | 931.04            | 977.31            | 4.97    | 4.63    |
| SOUTH SOUTH                         | 3658.42           | 3572.94           | 3602.92           | 0.84    | - 1.52  |
| SOUTH WEST                          | 1300.04           | 1361.34           | 1414.91           | 3.94    | 8.84    |