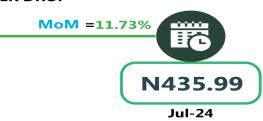

#### **JOURNEY BY MOTORCYCLE (OKADA) PER DROP**

# **APPENDIX**

| Zone                                | Average of Aug-23 | Average of Jul-24 | Average of Aug-24 | MoM     | YoY     |
|-------------------------------------|-------------------|-------------------|-------------------|---------|---------|
| Air fare charg.for specified routes |                   |                   |                   |         |         |
| single journey                      | 79011.38          | 98561.74          | 123700.14         | 25.51   | 56.56   |
| NORTH CENTRAL                       | 76357.33          | 102139.71         | 125420.29         | 22.79   | 64.25   |
| NORTH EAST                          | 80916.67          | 101141.22         | 123644.41         | 22.25   | 52.80   |
| NORTH WEST                          | 79114.29          | 96352.82          | 121957.18         | 26.57   | 54.15   |
| SOUTH EAST                          | 78210.60          | 96487.44          | 125640.19         | 30.21   | 60.64   |
| SOUTH SOUTH                         | 80918.49          | 97757.55          | 122097.95         | 24.90   | 50.89   |
| SOUTH WEST                          | 78842.66          | 96917.80          | 123767.97         | 27.70   | 56.98   |
| Bus journey intercity, state route, |                   |                   |                   |         |         |
| charg. per per                      | 5918.18           | 7117.17           | 7159.00           | 0.59    | 20.97   |
| NORTH CENTRAL                       | 5563.75           | 6812.11           | 6856.65           | 0.65    | 23.24   |
| NORTH EAST                          | 6131.08           | 7051.65           | 7093.96           | 0.60    | 15.70   |
| NORTH WEST                          | 5643.11           | 7000.17           | 7053.65           | 0.76    | 25.00   |
| SOUTH EAST                          | 6410.40           | 7319.64           | 7338.13           | 0.25    | 14.47   |
| SOUTH SOUTH                         | 5839.31           | 7637.14           | 7671.01           | 0.44    | 31.37   |
| SOUTH WEST                          | 6108.40           | 6986.37           | 7038.38           | 0.74    | 15.22   |
| Bus journey within city , per drop  |                   |                   |                   |         |         |
| constant rou                        | 1336.38           | 942.61            | 869.35            | - 7.77  | - 34-95 |
| NORTH CENTRAL                       | 1315.90           | 924.28            | 833.39            | - 9.83  | - 36.67 |
| NORTH EAST                          | 1325.19           | 945.81            | 832.34            | - 12.00 | - 37.19 |
| NORTH WEST                          | 1353.00           | 938.69            | 891.01            | - 5.08  | - 34.15 |
| SOUTH EAST                          | 1346.21           | 901.26            | 834.26            | - 7.43  | - 38.03 |
| SOUTH SOUTH                         | 1435.13           | 965.75            | 916.32            | - 5.12  | - 36.15 |
| SOUTH WEST                          | 1245.15           | 976.70            | 905.33            | - 7.31  | - 27.29 |
| Journey by motorcycle (okada) per   |                   |                   |                   |         |         |
| drop                                | 646.12            | 483.33            | 524.22            | 8.46    | - 18.87 |
| NORTH CENTRAL                       | 692.27            | 469.08            | 511.51            | 9.05    | - 26.11 |
| NORTH EAST                          | 711.14            | 512.77            | 556.37            | 8.50    | - 21.76 |
| NORTH WEST                          | 498.62            | 435.99            | 487.12            | 11.73   | - 2.31  |
| SOUTH EAST                          | 680.20            | 464.25            | 487.08            | 4.92    | - 28.39 |
| SOUTH SOUTH                         | 607.01            | 480.68            | 511.57            | 6.43    | - 15.72 |
| SOUTH WEST                          | 710.05            | 544.27            | 593.76            | 9.09    | - 16.38 |
| Water transport : water way passen- |                   |                   |                   |         |         |
| ger transportat                     | 1406.74           | 1403.06           | 1449.34           | 3.30    | 3.03    |
| NORTH CENTRAL                       | 978.60            | 1003.00           | 1050.21           | 4.71    | 7.32    |
| NORTH EAST                          | 787.99            | 779.04            | 825.03            | 5.90    | 4.70    |
| NORTH WEST                          | 864.33            | 851.03            | 904.32            | 6.26    | 4.63    |
| SOUTH EAST                          | 934.04            | 931.04            | 977.31            | 4.97    | 4.63    |
| SOUTH SOUTH                         | 3658.42           | 3572.94           | 3602.92           | 0.84    | - 1.52  |
| SOUTH WEST                          | 1300.04           | 1361.34           | 1414.91           | 3.94    | 8.84    |