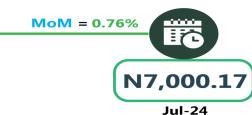

# **APPENDIX**

| Zone                                | Average of Aug-23 | Average of Jul-24 | Average of Aug-24 | MoM     | YoY     |
|-------------------------------------|-------------------|-------------------|-------------------|---------|---------|
| Air fare charg.for specified routes |                   |                   |                   |         |         |
| single journey                      | 79011.38          | 98561.74          | 123700.14         | 25.51   | 56.56   |
| NORTH CENTRAL                       | 76357.33          | 102139.71         | 125420.29         | 22.79   | 64.25   |
| NORTH EAST                          | 80916.67          | 101141.22         | 123644.41         | 22.25   | 52.80   |
| NORTH WEST                          | 79114.29          | 96352.82          | 121957.18         | 26.57   | 54.15   |
| SOUTH EAST                          | 78210.60          | 96487.44          | 125640.19         | 30.21   | 60.64   |
| SOUTH SOUTH                         | 80918.49          | 97757.55          | 122097.95         | 24.90   | 50.89   |
| SOUTH WEST                          | 78842.66          | 96917.80          | 123767.97         | 27.70   | 56.98   |
| Bus journey intercity, state route, |                   |                   |                   |         |         |
| charg. per per                      | 5918.18           | 7117.17           | 7159.00           | 0.59    | 20.97   |
| NORTH CENTRAL                       | 5563.75           | 6812.11           | 6856.65           | 0.65    | 23.24   |
| NORTH EAST                          | 6131.08           | 7051.65           | 7093.96           | 0.60    | 15.70   |
| NORTH WEST                          | 5643.11           | 7000.17           | 7053.65           | 0.76    | 25.00   |
| SOUTH EAST                          | 6410.40           | 7319.64           | 7338.13           | 0.25    | 14.47   |
| SOUTH SOUTH                         | 5839.31           | 7637.14           | 7671.01           | 0.44    | 31.37   |
| SOUTH WEST                          | 6108.40           | 6986.37           | 7038.38           | 0.74    | 15.22   |
| Bus journey within city , per drop  |                   |                   |                   |         |         |
| constant rou                        | 1336.38           | 942.61            | 869.35            | - 7.77  | - 34-95 |
| NORTH CENTRAL                       | 1315.90           | 924.28            | 833.39            | - 9.83  | - 36.67 |
| NORTH EAST                          | 1325.19           | 945.81            | 832.34            | - 12.00 | - 37.19 |
| NORTH WEST                          | 1353.00           | 938.69            | 891.01            | - 5.08  | - 34.15 |
| SOUTH EAST                          | 1346.21           | 901.26            | 834.26            | - 7.43  | - 38.03 |
| SOUTH SOUTH                         | 1435.13           | 965.75            | 916.32            | - 5.12  | - 36.15 |
| SOUTH WEST                          | 1245.15           | 976.70            | 905.33            | - 7.31  | - 27.29 |
| Journey by motorcycle (okada) per   |                   |                   |                   |         |         |
| drop                                | 646.12            | 483.33            | 524.22            | 8.46    | - 18.87 |
| NORTH CENTRAL                       | 692.27            | 469.08            | 511.51            | 9.05    | - 26.11 |
| NORTH EAST                          | 711.14            | 512.77            | 556.37            | 8.50    | - 21.76 |
| NORTH WEST                          | 498.62            | 435.99            | 487.12            | 11.73   | - 2.31  |
| SOUTH EAST                          | 680.20            | 464.25            | 487.08            | 4.92    | - 28.39 |
| SOUTH SOUTH                         | 607.01            | 480.68            | 511.57            | 6.43    | - 15.72 |
| SOUTH WEST                          | 710.05            | 544.27            | 593.76            | 9.09    | - 16.38 |
| Water transport : water way passen- |                   |                   |                   |         |         |
| ger transportat                     | 1406.74           | 1403.06           | 1449.34           | 3.30    | 3.03    |
| NORTH CENTRAL                       | 978.60            | 1003.00           | 1050.21           | 4.71    | 7.32    |
| NORTH EAST                          | 787.99            | 779.04            | 825.03            | 5.90    | 4.70    |
| NORTH WEST                          | 864.33            | 851.03            | 904.32            | 6.26    | 4.63    |
| SOUTH EAST                          | 934.04            | 931.04            | 977.31            | 4.97    | 4.63    |
| SOUTH SOUTH                         | 3658.42           | 3572.94           | 3602.92           | 0.84    | - 1.52  |
| SOUTH WEST                          | 1300.04           | 1361.34           | 1414.91           | 3.94    | 8.84    |