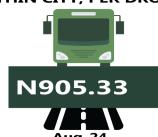

#### **BUS JOURNEY WITHIN CITY, PER DROP CONSTANT ROUTE**

YoY = -27.29%

N1,245.15

Aug-23