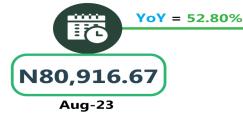

#### AIR FARE CHARGE FOR SPECIFIED ROUTES SINGLE JOURNEY

Aug-

In air travel, the average fare paid by air passengers for specified routes single journey was N123,700.14 in August 2024, showing an increase of 25.51% while compared to previous month (July 2024). On a year-on -year basis, the fare rose by 56.56% from N79,011.38 in August 2023.