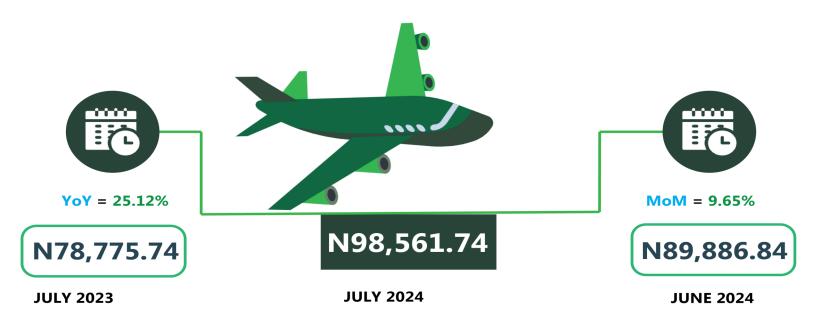

In air travel, the average fare paid by air passengers for specified routes single journey was N98,561.74 in July 2024, showing an increase of 9.65% while compared to previous month (June 2024). On a year-on -year basis, the fare rose by 25.12% from N78,775.74 in July 2023.