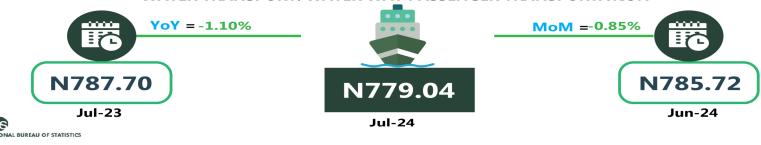

#### WATER TRANSPORT: WATER WAY PASSENGER TRANSPORTATION

# **APPENDIX**

| Zone                                | Average of Jul-23 | Average of Jun-24 | Average of Jul-24 | MoM    | YoY     |
|-------------------------------------|-------------------|-------------------|-------------------|--------|---------|
| Air fare charg.for specified routes |                   |                   |                   |        |         |
| single journey                      | 78775.74          | 89886.84          | 98561.74          | 9.65   | 25.12   |
| NORTH CENTRAL                       | 76357.14          | 85047.73          | 102139.71         | 20.10  | 33.77   |
| NORTH EAST                          | 80900.00          | 89666.67          | 101141.22         | 12.80  | 25.02   |
| NORTH WEST                          | 78900.00          | 92262.00          | 96352.82          | 4.43   | 22.12   |
| SOUTH EAST                          | 77800.40          | 90913.33          | 96487.44          | 6.13   | 24.02   |
| SOUTH SOUTH                         | 80083.33          | 89877.80          | 97757.55          | 8.77   | 22.07   |
| SOUTH WEST                          | 78833.37          | 92135.28          | 96917.80          | 5.19   | 22.94   |
| Bus journey intercity, state route, |                   |                   |                   |        |         |
| charg. per per                      | 5919.49           | 7092.03           | 7117.17           | 0.35   | 20.23   |
| NORTH CENTRAL                       | 5563.74           | 6797.25           | 6812.11           | 0.22   | 22.44   |
| NORTH EAST                          | 6081.04           | 7037.39           | 7051.65           | 0.20   | 15.96   |
| NORTH WEST                          | 5643.03           | 6991.93           | 7000.17           | 0.12   | 24.05   |
| SOUTH EAST                          | 6410.30           | 7238.93           | 7319.64           | 1.11   | 14.19   |
| SOUTH SOUTH                         | 5897.62           | 7604.90           | 7637.14           | 0.42   | 29.50   |
| SOUTH WEST                          | 6108.39           | 6972.10           | 6986.37           | 0.20   | 14.37   |
| Bus journey within city, per drop   |                   |                   |                   |        |         |
| constant rou                        | 1336.29           | 963.58            | 942.61            | - 2.18 | - 29.46 |
| NORTH CENTRAL                       | 1315.83           | 964.90            | 924.28            | - 4.21 | - 29.76 |
| NORTH EAST                          | 1325.04           | 965.38            | 945.81            | - 2.03 | - 28.62 |
| NORTH WEST                          | 1352.89           | 954.05            | 938.69            | - 1.61 | - 30.62 |
| SOUTH EAST                          | 1346.14           | 911.72            | 901.26            | - 1.15 | - 33.05 |
| SOUTH SOUTH                         | 1435.09           | 985.55            | 965.75            | - 2.01 | - 32.70 |
| SOUTH WEST                          | 1245.04           | 992.62            | 976.70            | - 1.60 | - 21.55 |
| Journey by motorcycle (okada)       |                   |                   |                   |        |         |
| per drop                            | 646.12            | 477-49            | 483.33            | 1.22   | - 25.20 |
| NORTH CENTRAL                       | 692.34            | 464.16            | 469.08            | 1.06   | - 32.25 |
| NORTH EAST                          | 711.12            | 509.35            | 512.77            | 0.67   | - 27.89 |
| NORTH WEST                          | 498.60            | 430.08            | 435.99            | 1.37   | - 12.56 |
| SOUTH EAST                          | 680.20            | 456.20            | 464.25            | 1.76   | - 31.75 |
| SOUTH SOUTH                         | 607.00            | 470.53            | 480.68            | 2.16   | - 20.81 |
| SOUTH WEST                          | 710.04            | 541.19            | 544.27            | 0.57   | - 23.35 |
| Water transport : water way pas-    |                   |                   |                   |        |         |
| senger transportat                  | 1406.70           | 1409.33           | 1403.06           | - 0.44 | - 0.26  |
| NORTH CENTRAL                       | 978.65            | 1017.07           | 1003.00           |        | 2.49    |
| NORTH EAST                          | 787.70            | 785.72            | 779.04            |        | - 1.10  |
| NORTH WEST                          | 864.32            | 848.08            | 851.03            | 0.35   | - 1.54  |
| SOUTH EAST                          | 934.04            | 937.11            | 931.04            | - 0.65 | - 0.32  |
| SOUTH SOUTH                         | 3658.43           | 3582.30           | 3572.94           | - 0.26 | - 2.34  |
| SOUTH WEST                          | 1300.02           | 1365.88           | 1361.34           | - 0.33 | 4.72    |