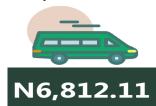

In terms of bus journey intercity, the South-South had the highest fare with N7,637.14 followed by the South-East with N7,319.64, while North-Central recorded the least with N6,812.11.

Air transportation in July 2024, the North-Central recorded the highest fare with N102,139.71, followed by the North-East with N101,141.22. while the North-West had the least with N96,352.82.

# **APPENDIX**

| Zone                                | Average of Jul-23 | Average of Jun-24 | Average of Jul-24 | MoM    | YoY     |
|-------------------------------------|-------------------|-------------------|-------------------|--------|---------|
| Air fare charg.for specified routes |                   |                   |                   |        |         |
| single journey                      | 78775.74          | 89886.84          | 98561.74          | 9.65   | 25.12   |
| NORTH CENTRAL                       | 76357.14          | 85047.73          | 102139.71         | 20.10  | 33.77   |
| NORTH EAST                          | 80900.00          | 89666.67          | 101141.22         | 12.80  | 25.02   |
| NORTH WEST                          | 78900.00          | 92262.00          | 96352.82          | 4.43   | 22.12   |
| SOUTH EAST                          | 77800.40          | 90913.33          | 96487.44          | 6.13   | 24.02   |
| SOUTH SOUTH                         | 80083.33          | 89877.80          | 97757.55          | 8.77   | 22.07   |
| SOUTH WEST                          | 78833.37          | 92135.28          | 96917.80          | 5.19   | 22.94   |
| Bus journey intercity, state route, |                   |                   |                   |        |         |
| charg. per per                      | 5919.49           | 7092.03           | 7117.17           | 0.35   | 20.23   |
| NORTH CENTRAL                       | 5563.74           | 6797.25           | 6812.11           | 0.22   | 22.44   |
| NORTH EAST                          | 6081.04           | 7037.39           | 7051.65           | 0.20   | 15.96   |
| NORTH WEST                          | 5643.03           | 6991.93           | 7000.17           | 0.12   | 24.05   |
| SOUTH EAST                          | 6410.30           | 7238.93           | 7319.64           | 1.11   | 14.19   |
| SOUTH SOUTH                         | 5897.62           | 7604.90           | 7637.14           | 0.42   | 29.50   |
| SOUTH WEST                          | 6108.39           | 6972.10           | 6986.37           | 0.20   | 14.37   |
| Bus journey within city, per drop   |                   |                   |                   |        |         |
| constant rou                        | 1336.29           | 963.58            | 942.61            | - 2.18 | - 29.46 |
| NORTH CENTRAL                       | 1315.83           | 964.90            | 924.28            | - 4.21 | - 29.76 |
| NORTH EAST                          | 1325.04           | 965.38            | 945.81            | - 2.03 | - 28.62 |
| NORTH WEST                          | 1352.89           | 954.05            | 938.69            | - 1.61 | - 30.62 |
| SOUTH EAST                          | 1346.14           | 911.72            | 901.26            | - 1.15 | - 33.05 |
| SOUTH SOUTH                         | 1435.09           | 985.55            | 965.75            | - 2.01 | - 32.70 |
| SOUTH WEST                          | 1245.04           | 992.62            | 976.70            | - 1.60 | - 21.55 |
| Journey by motorcycle (okada)       |                   |                   |                   |        |         |
| per drop                            | 646.12            | 477-49            | 483.33            | 1.22   | - 25.20 |
| NORTH CENTRAL                       | 692.34            | 464.16            | 469.08            | 1.06   | - 32.25 |
| NORTH EAST                          | 711.12            | 509.35            | 512.77            | 0.67   | - 27.89 |
| NORTH WEST                          | 498.60            | 430.08            | 435.99            | 1.37   | - 12.56 |
| SOUTH EAST                          | 680.20            | 456.20            | 464.25            | 1.76   | - 31.75 |
| SOUTH SOUTH                         | 607.00            | 470.53            | 480.68            | 2.16   | - 20.81 |
| SOUTH WEST                          | 710.04            | 541.19            | 544.27            | 0.57   | - 23.35 |
| Water transport : water way pas-    |                   |                   |                   |        |         |
| senger transportat                  | 1406.70           | 1409.33           | 1403.06           | - 0.44 | - 0.26  |
| NORTH CENTRAL                       | 978.65            | 1017.07           | 1003.00           |        | 2.49    |
| NORTH EAST                          | 787.70            | 785.72            | 779.04            |        | - 1.10  |
| NORTH WEST                          | 864.32            | 848.08            | 851.03            | 0.35   | - 1.54  |
| SOUTH EAST                          | 934.04            | 937.11            | 931.04            | - 0.65 | - 0.32  |
| SOUTH SOUTH                         | 3658.43           | 3582.30           | 3572.94           | - 0.26 | - 2.34  |
| SOUTH WEST                          | 1300.02           | 1365.88           | 1361.34           | - 0.33 | 4.72    |