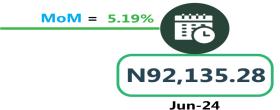

#### AIR FARE CHARGE FOR SPECIFIED ROUTES SINGLE JOURNEY

YoY = 22.12%

N78,900.00

Jul-23

N96,352.82

Jul-24

N92,262.00

Jun-24