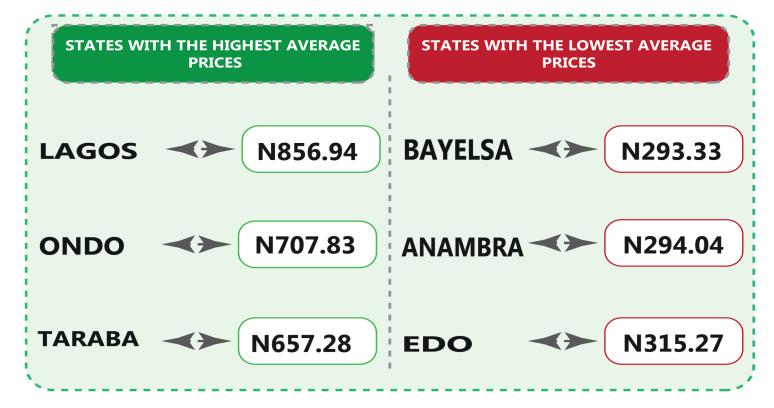

On state profile analysis, for intercity bus travel (state route charged per person fare), the highest fare was recorded in Anambra with N9,566.89, followed by Gombe with N8,299.44. The least fare was recorded in Kwara with N5,518.38, followed by Ebonyi with N5,596.11. Taraba state recorded the highest bus journey within the city (per drop constant route) in July 2024 with N1,457.28 followed by Ondo with N1,200.94. On the other hand, Adamawa recorded the least with N500.00, followed by Abia with N505.35. Similarly, Benue recorded the highest air transport charges (for specified routes single journeys) with N105,505.26, followed by Edo with N105,171.71. Conversely, Jigawa recorded the least fare with N87,493.89, followed by Cross River with N90,049.44. Also, Lagos State had the highest motorcycle transport fare in July 2024 with N856.94, followed by Ondo with N707.83. Bayelsa recorded the least fare with N293.33, followed by Anambra with N294.04. Similarly, water transport fare was highest in Bayelsa with N4,569.74, followed by Delta with N4,223.66, while the least fare was recorded in Borno with N456.92, followed by Gombe with N566.89.