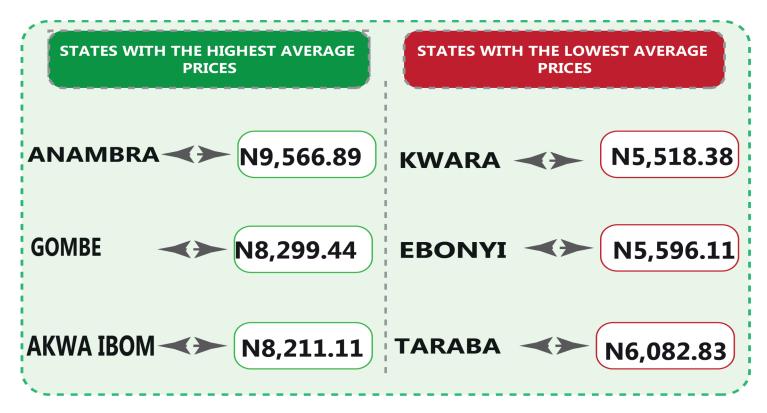

On state profile analysis, for intercity bus travel (state route charged per person fare), the highest fare was recorded in Anambra with N9,566.89, followed by Gombe with N8,299.44. The least fare was recorded in Kwara with N5,518.38, followed by Ebonyi with N5,596.11. Taraba state recorded the highest bus journey within the city (per drop constant route) in July 2024 with N1,457.28 followed by Ondo with N1,200.94. On the other hand, Adamawa recorded the least with N500.00, followed by Abia with N505.35. Similarly, Benue recorded the highest air transport charges (for specified routes single journeys) with N105,505.26, followed by Edo with N105,171.71. Conversely, Jigawa recorded the least fare with N87,493.89, followed by Cross River with N90,049.44. Also, Lagos State had the highest motorcycle transport fare in July 2024 with N856.94, followed by Ondo with N707.83. Bayelsa recorded the least fare with N293.33, followed by Anambra with N294.04. Similarly, water transport fare was highest in Bayelsa with N4,569.74, followed by Delta with N4,223.66, while the least fare was recorded in Borno with N456.92, followed by Gombe with N566.89.