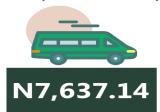

In terms of bus journey intercity, the South-South had the highest fare with N7,637.14 followed by the South-East with N7,319.64, while North-Central recorded the least with N6,812.11.

Air transportation in July 2024, the North-Central recorded the highest fare with N102,139.71, followed by the North-East with N101,141.22. while the North-West had the least with N96,352.82.

#### **BUS JOURNEY INTERCITY, STATE ROUTE, CHARGE PER PERSON**

YoY = 29.50%

N5,897.62

Jul-23

Jul-24

Jun-24

# **APPENDIX**

| Zone                                | Average of Jul-23 | Average of Jun-24 | Average of Jul-24 | MoM    | YoY     |
|-------------------------------------|-------------------|-------------------|-------------------|--------|---------|
| Air fare charg.for specified routes |                   |                   |                   |        |         |
| single journey                      | 78775.74          | 89886.84          | 98561.74          | 9.65   | 25.12   |
| NORTH CENTRAL                       | 76357.14          | 85047.73          | 102139.71         | 20.10  | 33.77   |
| NORTH EAST                          | 80900.00          | 89666.67          | 101141.22         | 12.80  | 25.02   |
| NORTH WEST                          | 78900.00          | 92262.00          | 96352.82          | 4.43   | 22.12   |
| SOUTH EAST                          | 77800.40          | 90913.33          | 96487.44          | 6.13   | 24.02   |
| SOUTH SOUTH                         | 80083.33          | 89877.80          | 97757.55          | 8.77   | 22.07   |
| SOUTH WEST                          | 78833.37          | 92135.28          | 96917.80          | 5.19   | 22.94   |
| Bus journey intercity, state route, |                   |                   |                   |        |         |
| charg. per per                      | 5919.49           | 7092.03           | 7117.17           | 0.35   | 20.23   |
| NORTH CENTRAL                       | 5563.74           | 6797.25           | 6812.11           | 0.22   | 22.44   |
| NORTH EAST                          | 6081.04           | 7037.39           | 7051.65           | 0.20   | 15.96   |
| NORTH WEST                          | 5643.03           | 6991.93           | 7000.17           | 0.12   | 24.05   |
| SOUTH EAST                          | 6410.30           | 7238.93           | 7319.64           | 1.11   | 14.19   |
| SOUTH SOUTH                         | 5897.62           | 7604.90           | 7637.14           | 0.42   | 29.50   |
| SOUTH WEST                          | 6108.39           | 6972.10           | 6986.37           | 0.20   | 14.37   |
| Bus journey within city, per drop   |                   |                   |                   |        |         |
| constant rou                        | 1336.29           | 963.58            | 942.61            | - 2.18 | - 29.46 |
| NORTH CENTRAL                       | 1315.83           | 964.90            | 924.28            | - 4.21 | - 29.76 |
| NORTH EAST                          | 1325.04           | 965.38            | 945.81            | - 2.03 | - 28.62 |
| NORTH WEST                          | 1352.89           | 954.05            | 938.69            | - 1.61 | - 30.62 |
| SOUTH EAST                          | 1346.14           | 911.72            | 901.26            | - 1.15 | - 33.05 |
| SOUTH SOUTH                         | 1435.09           | 985.55            | 965.75            | - 2.01 | - 32.70 |
| SOUTH WEST                          | 1245.04           | 992.62            | 976.70            | - 1.60 | - 21.55 |
| Journey by motorcycle (okada)       |                   |                   |                   |        |         |
| per drop                            | 646.12            | 477-49            | 483.33            | 1.22   | - 25.20 |
| NORTH CENTRAL                       | 692.34            | 464.16            | 469.08            | 1.06   | - 32.25 |
| NORTH EAST                          | 711.12            | 509.35            | 512.77            | 0.67   | - 27.89 |
| NORTH WEST                          | 498.60            | 430.08            | 435.99            | 1.37   | - 12.56 |
| SOUTH EAST                          | 680.20            | 456.20            | 464.25            | 1.76   | - 31.75 |
| SOUTH SOUTH                         | 607.00            | 470.53            | 480.68            | 2.16   | - 20.81 |
| SOUTH WEST                          | 710.04            | 541.19            | 544.27            | 0.57   | - 23.35 |
| Water transport : water way pas-    |                   |                   |                   |        |         |
| senger transportat                  | 1406.70           | 1409.33           | 1403.06           | - 0.44 | - 0.26  |
| NORTH CENTRAL                       | 978.65            | 1017.07           | 1003.00           |        | 2.49    |
| NORTH EAST                          | 787.70            | 785.72            | 779.04            |        | - 1.10  |
| NORTH WEST                          | 864.32            | 848.08            | 851.03            | 0.35   | - 1.54  |
| SOUTH EAST                          | 934.04            | 937.11            | 931.04            | - 0.65 | - 0.32  |
| SOUTH SOUTH                         | 3658.43           | 3582.30           | 3572.94           | - 0.26 | - 2.34  |
| SOUTH WEST                          | 1300.02           | 1365.88           | 1361.34           | - 0.33 | 4.72    |