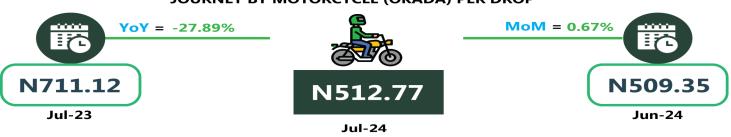

#### **JOURNEY BY MOTORCYCLE (OKADA) PER DROP**

# **APPENDIX**

| Zone                                | Average of Jul-23 | Average of Jun-24 | Average of Jul-24 | MoM    | YoY     |
|-------------------------------------|-------------------|-------------------|-------------------|--------|---------|
| Air fare charg.for specified routes |                   |                   |                   |        |         |
| single journey                      | 78775.74          | 89886.84          | 98561.74          | 9.65   | 25.12   |
| NORTH CENTRAL                       | 76357.14          | 85047.73          | 102139.71         | 20.10  | 33.77   |
| NORTH EAST                          | 80900.00          | 89666.67          | 101141.22         | 12.80  | 25.02   |
| NORTH WEST                          | 78900.00          | 92262.00          | 96352.82          | 4.43   | 22.12   |
| SOUTH EAST                          | 77800.40          | 90913.33          | 96487.44          | 6.13   | 24.02   |
| SOUTH SOUTH                         | 80083.33          | 89877.80          | 97757.55          | 8.77   | 22.07   |
| SOUTH WEST                          | 78833.37          | 92135.28          | 96917.80          | 5.19   | 22.94   |
| Bus journey intercity, state route, |                   |                   |                   |        |         |
| charg. per per                      | 5919.49           | 7092.03           | 7117.17           | 0.35   | 20.23   |
| NORTH CENTRAL                       | 5563.74           | 6797.25           | 6812.11           | 0.22   | 22.44   |
| NORTH EAST                          | 6081.04           | 7037.39           | 7051.65           | 0.20   | 15.96   |
| NORTH WEST                          | 5643.03           | 6991.93           | 7000.17           | 0.12   | 24.05   |
| SOUTH EAST                          | 6410.30           | 7238.93           | 7319.64           | 1.11   | 14.19   |
| SOUTH SOUTH                         | 5897.62           | 7604.90           | 7637.14           | 0.42   | 29.50   |
| SOUTH WEST                          | 6108.39           | 6972.10           | 6986.37           | 0.20   | 14.37   |
| Bus journey within city, per drop   |                   |                   |                   |        |         |
| constant rou                        | 1336.29           | 963.58            | 942.61            | - 2.18 | - 29.46 |
| NORTH CENTRAL                       | 1315.83           | 964.90            | 924.28            | - 4.21 | - 29.76 |
| NORTH EAST                          | 1325.04           | 965.38            | 945.81            | - 2.03 | - 28.62 |
| NORTH WEST                          | 1352.89           | 954.05            | 938.69            | - 1.61 | - 30.62 |
| SOUTH EAST                          | 1346.14           | 911.72            | 901.26            | - 1.15 | - 33.05 |
| SOUTH SOUTH                         | 1435.09           | 985.55            | 965.75            | - 2.01 | - 32.70 |
| SOUTH WEST                          | 1245.04           | 992.62            | 976.70            | - 1.60 | - 21.55 |
| Journey by motorcycle (okada)       |                   |                   |                   |        |         |
| per drop                            | 646.12            | 477-49            | 483.33            | 1.22   | - 25.20 |
| NORTH CENTRAL                       | 692.34            | 464.16            | 469.08            | 1.06   | - 32.25 |
| NORTH EAST                          | 711.12            | 509.35            | 512.77            | 0.67   | - 27.89 |
| NORTH WEST                          | 498.60            | 430.08            | 435.99            | 1.37   | - 12.56 |
| SOUTH EAST                          | 680.20            | 456.20            | 464.25            | 1.76   | - 31.75 |
| SOUTH SOUTH                         | 607.00            | 470.53            | 480.68            | 2.16   | - 20.81 |
| SOUTH WEST                          | 710.04            | 541.19            | 544.27            | 0.57   | - 23.35 |
| Water transport : water way pas-    |                   |                   |                   |        |         |
| senger transportat                  | 1406.70           | 1409.33           | 1403.06           | - 0.44 | - 0.26  |
| NORTH CENTRAL                       | 978.65            | 1017.07           | 1003.00           |        | 2.49    |
| NORTH EAST                          | 787.70            | 785.72            | 779.04            |        | - 1.10  |
| NORTH WEST                          | 864.32            | 848.08            | 851.03            | 0.35   | - 1.54  |
| SOUTH EAST                          | 934.04            | 937.11            | 931.04            | - 0.65 | - 0.32  |
| SOUTH SOUTH                         | 3658.43           | 3582.30           | 3572.94           | - 0.26 | - 2.34  |
| SOUTH WEST                          | 1300.02           | 1365.88           | 1361.34           | - 0.33 | 4.72    |