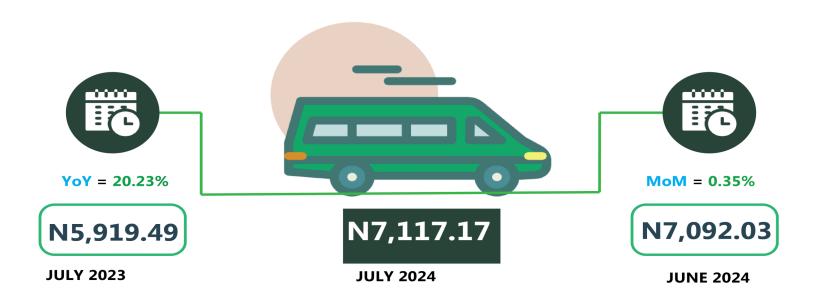

In another category, the average fare paid by commuters for bus journey intercity per drop was N7,117.17 in July 2024, indicating an increase of 0.35% on a month-on-month basis compared to N7,092.03 in June 2024. On a year-on-year basis, the fare rose by 20.23% from N5,919.49 in July 2023.