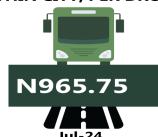

For Analysis by zone in July 2024, transport fares of bus journeys within the city recorded the highest in the South-West with N976.70, followed by the South-South with N965.75, while the South-East recorded the least with N901.26.

#### **BUS JOURNEY WITHIN CITY, PER DROP CONSTANT ROUTE**

YoY = -32.70%

N1,435.09

Jul-23

# **APPENDIX**

| Zone                                | Average of Jul-23 | Average of Jun-24 | Average of Jul-24 | MoM    | YoY     |
|-------------------------------------|-------------------|-------------------|-------------------|--------|---------|
| Air fare charg.for specified routes |                   |                   |                   |        |         |
| single journey                      | 78775.74          | 89886.84          | 98561.74          | 9.65   | 25.12   |
| NORTH CENTRAL                       | 76357.14          | 85047.73          | 102139.71         | 20.10  | 33.77   |
| NORTH EAST                          | 80900.00          | 89666.67          | 101141.22         | 12.80  | 25.02   |
| NORTH WEST                          | 78900.00          | 92262.00          | 96352.82          | 4.43   | 22.12   |
| SOUTH EAST                          | 77800.40          | 90913.33          | 96487.44          | 6.13   | 24.02   |
| SOUTH SOUTH                         | 80083.33          | 89877.80          | 97757.55          | 8.77   | 22.07   |
| SOUTH WEST                          | 78833.37          | 92135.28          | 96917.80          | 5.19   | 22.94   |
| Bus journey intercity, state route, |                   |                   |                   |        |         |
| charg. per per                      | 5919.49           | 7092.03           | 7117.17           | 0.35   | 20.23   |
| NORTH CENTRAL                       | 5563.74           | 6797.25           | 6812.11           | 0.22   | 22.44   |
| NORTH EAST                          | 6081.04           | 7037.39           | 7051.65           | 0.20   | 15.96   |
| NORTH WEST                          | 5643.03           | 6991.93           | 7000.17           | 0.12   | 24.05   |
| SOUTH EAST                          | 6410.30           | 7238.93           | 7319.64           | 1.11   | 14.19   |
| SOUTH SOUTH                         | 5897.62           | 7604.90           | 7637.14           | 0.42   | 29.50   |
| SOUTH WEST                          | 6108.39           | 6972.10           | 6986.37           | 0.20   | 14.37   |
| Bus journey within city, per drop   |                   |                   |                   |        |         |
| constant rou                        | 1336.29           | 963.58            | 942.61            | - 2.18 | - 29.46 |
| NORTH CENTRAL                       | 1315.83           | 964.90            | 924.28            | - 4.21 | - 29.76 |
| NORTH EAST                          | 1325.04           | 965.38            | 945.81            | - 2.03 | - 28.62 |
| NORTH WEST                          | 1352.89           | 954.05            | 938.69            | - 1.61 | - 30.62 |
| SOUTH EAST                          | 1346.14           | 911.72            | 901.26            | - 1.15 | - 33.05 |
| SOUTH SOUTH                         | 1435.09           | 985.55            | 965.75            | - 2.01 | - 32.70 |
| SOUTH WEST                          | 1245.04           | 992.62            | 976.70            | - 1.60 | - 21.55 |
| Journey by motorcycle (okada)       |                   |                   |                   |        |         |
| per drop                            | 646.12            | 477-49            | 483.33            | 1.22   | - 25.20 |
| NORTH CENTRAL                       | 692.34            | 464.16            | 469.08            | 1.06   | - 32.25 |
| NORTH EAST                          | 711.12            | 509.35            | 512.77            | 0.67   | - 27.89 |
| NORTH WEST                          | 498.60            | 430.08            | 435.99            | 1.37   | - 12.56 |
| SOUTH EAST                          | 680.20            | 456.20            | 464.25            | 1.76   | - 31.75 |
| SOUTH SOUTH                         | 607.00            | 470.53            | 480.68            | 2.16   | - 20.81 |
| SOUTH WEST                          | 710.04            | 541.19            | 544.27            | 0.57   | - 23.35 |
| Water transport : water way pas-    |                   |                   |                   |        |         |
| senger transportat                  | 1406.70           | 1409.33           | 1403.06           | - 0.44 | - 0.26  |
| NORTH CENTRAL                       | 978.65            | 1017.07           | 1003.00           |        | 2.49    |
| NORTH EAST                          | 787.70            | 785.72            | 779.04            |        | - 1.10  |
| NORTH WEST                          | 864.32            | 848.08            | 851.03            | 0.35   | - 1.54  |
| SOUTH EAST                          | 934.04            | 937.11            | 931.04            | - 0.65 | - 0.32  |
| SOUTH SOUTH                         | 3658.43           | 3582.30           | 3572.94           | - 0.26 | - 2.34  |
| SOUTH WEST                          | 1300.02           | 1365.88           | 1361.34           | - 0.33 | 4.72    |