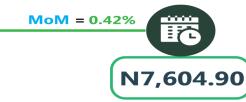

#### **BUS JOURNEY INTERCITY, STATE ROUTE, CHARGE PER PERSON**

YoY = 29.50%

N5,897.62

Jul-23

Jul-24

Jun-24

# **APPENDIX**

| Zone                                | Average of Jul-23 | Average of Jun-24 | Average of Jul-24 | MoM    | YoY     |
|-------------------------------------|-------------------|-------------------|-------------------|--------|---------|
| Air fare charg.for specified routes |                   |                   |                   |        |         |
| single journey                      | 78775.74          | 89886.84          | 98561.74          | 9.65   | 25.12   |
| NORTH CENTRAL                       | 76357.14          | 85047.73          | 102139.71         | 20.10  | 33.77   |
| NORTH EAST                          | 80900.00          | 89666.67          | 101141.22         | 12.80  | 25.02   |
| NORTH WEST                          | 78900.00          | 92262.00          | 96352.82          | 4.43   | 22.12   |
| SOUTH EAST                          | 77800.40          | 90913.33          | 96487.44          | 6.13   | 24.02   |
| SOUTH SOUTH                         | 80083.33          | 89877.80          | 97757.55          | 8.77   | 22.07   |
| SOUTH WEST                          | 78833.37          | 92135.28          | 96917.80          | 5.19   | 22.94   |
| Bus journey intercity, state route, |                   |                   |                   |        |         |
| charg. per per                      | 5919.49           | 7092.03           | 7117.17           | 0.35   | 20.23   |
| NORTH CENTRAL                       | 5563.74           | 6797.25           | 6812.11           | 0.22   | 22.44   |
| NORTH EAST                          | 6081.04           | 7037.39           | 7051.65           | 0.20   | 15.96   |
| NORTH WEST                          | 5643.03           | 6991.93           | 7000.17           | 0.12   | 24.05   |
| SOUTH EAST                          | 6410.30           | 7238.93           | 7319.64           | 1.11   | 14.19   |
| SOUTH SOUTH                         | 5897.62           | 7604.90           | 7637.14           | 0.42   | 29.50   |
| SOUTH WEST                          | 6108.39           | 6972.10           | 6986.37           | 0.20   | 14.37   |
| Bus journey within city, per drop   |                   |                   |                   |        |         |
| constant rou                        | 1336.29           | 963.58            | 942.61            | - 2.18 | - 29.46 |
| NORTH CENTRAL                       | 1315.83           | 964.90            | 924.28            | - 4.21 | - 29.76 |
| NORTH EAST                          | 1325.04           | 965.38            | 945.81            | - 2.03 | - 28.62 |
| NORTH WEST                          | 1352.89           | 954.05            | 938.69            | - 1.61 | - 30.62 |
| SOUTH EAST                          | 1346.14           | 911.72            | 901.26            | - 1.15 | - 33.05 |
| SOUTH SOUTH                         | 1435.09           | 985.55            | 965.75            | - 2.01 | - 32.70 |
| SOUTH WEST                          | 1245.04           | 992.62            | 976.70            | - 1.60 | - 21.55 |
| Journey by motorcycle (okada)       |                   |                   |                   |        |         |
| per drop                            | 646.12            | 477-49            | 483.33            | 1.22   | - 25.20 |
| NORTH CENTRAL                       | 692.34            | 464.16            | 469.08            | 1.06   | - 32.25 |
| NORTH EAST                          | 711.12            | 509.35            | 512.77            | 0.67   | - 27.89 |
| NORTH WEST                          | 498.60            | 430.08            | 435.99            | 1.37   | - 12.56 |
| SOUTH EAST                          | 680.20            | 456.20            | 464.25            | 1.76   | - 31.75 |
| SOUTH SOUTH                         | 607.00            | 470.53            | 480.68            | 2.16   | - 20.81 |
| SOUTH WEST                          | 710.04            | 541.19            | 544.27            | 0.57   | - 23.35 |
| Water transport : water way pas-    |                   |                   |                   |        |         |
| senger transportat                  | 1406.70           | 1409.33           | 1403.06           | - 0.44 | - 0.26  |
| NORTH CENTRAL                       | 978.65            | 1017.07           | 1003.00           |        | 2.49    |
| NORTH EAST                          | 787.70            | 785.72            | 779.04            |        | - 1.10  |
| NORTH WEST                          | 864.32            | 848.08            | 851.03            | 0.35   | - 1.54  |
| SOUTH EAST                          | 934.04            | 937.11            | 931.04            | - 0.65 | - 0.32  |
| SOUTH SOUTH                         | 3658.43           | 3582.30           | 3572.94           | - 0.26 | - 2.34  |
| SOUTH WEST                          | 1300.02           | 1365.88           | 1361.34           | - 0.33 | 4.72    |