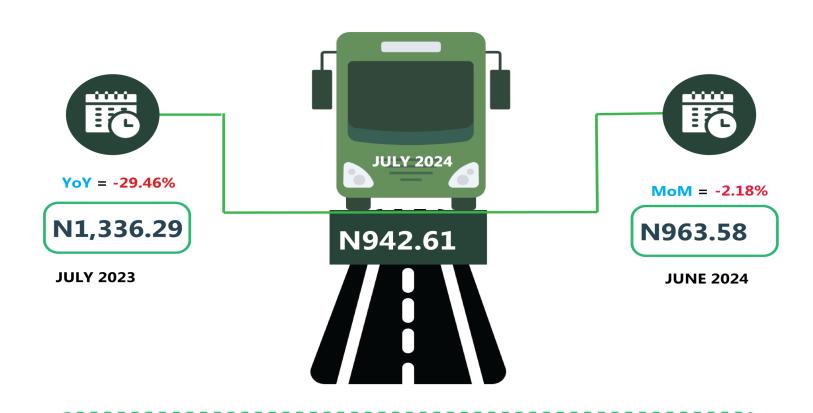

The average fare paid by commuters for bus journeys within the city per drop decreased to 2.18% from N963.58 in June 2024 to N942.61 in July 2024. On a year-on year basis, it declined by 29.46% from N1,336.29 in July 2023.