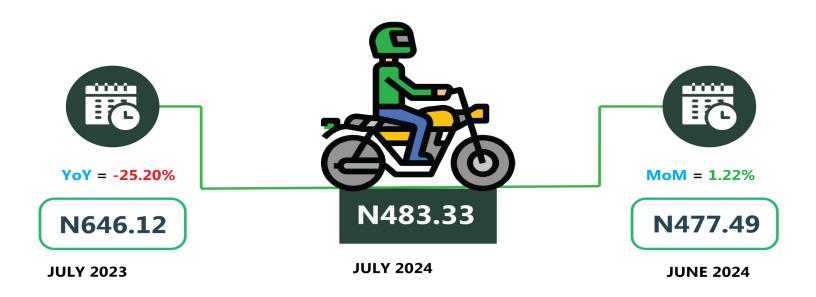

The average transport fare paid on Okada transportation was N483.33 in July 2024 which shows an increase of 1.22% when compared with the value recorded in June 2024 (N477.49). On a year-on-year basis, the fare decreased by 25.20% when compared with July 2023 (N646.12).