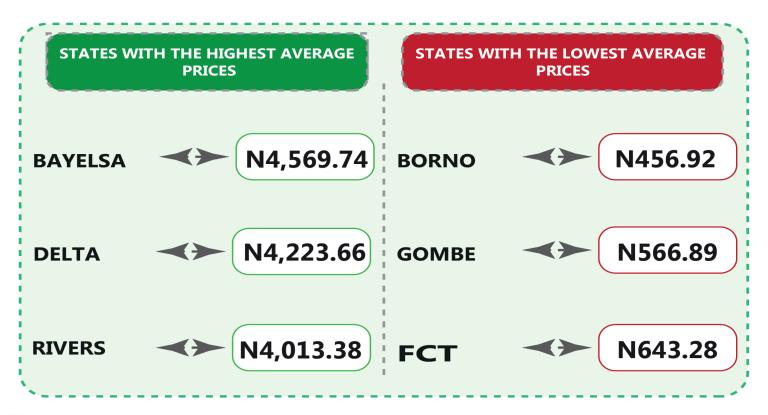

On state profile analysis, for intercity bus travel (state route charged per person fare), the highest fare was recorded in Anambra with N9,566.89, followed by Gombe with N8,299.44. The least fare was recorded in Kwara with N5,518.38, followed by Ebonyi with N5,596.11. Taraba state recorded the highest bus journey within the city (per drop constant route) in July 2024 with N1,457.28 followed by Ondo with N1,200.94. On the other hand, Adamawa recorded the least with N500.00, followed by Abia with N505.35. Similarly, Benue recorded the highest air transport charges (for specified routes single journeys) with N105,505.26, followed by Edo with N105,171.71. Conversely, Jigawa recorded the least fare with N87,493.89, followed by Cross River with N90,049.44. Also, Lagos State had the highest motorcycle transport fare in July 2024 with N856.94, followed by Ondo with N707.83. Bayelsa recorded the least fare with N293.33, followed by Anambra with N294.04. Similarly, water transport fare was highest in Bayelsa with N4,569.74, followed by Delta with N4,223.66, while the least fare was recorded in Borno with N456.92, followed by Gombe with N566.89.

Average Transport Fare Across States - Waterway Passenger Transport