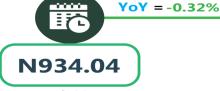

For water transport (waterway passenger transportation), the average fare paid in July 2024 was N1,403.06 which indicates a decline of 0.44% on monthly basis. On a year-on-year basis, it decreased by 0.26% from N1,406.70 in July 2023.

# **APPENDIX**

| Zone                                | Average of Jul-23 | Average of Jun-24 | Average of Jul-24 | MoM    | YoY     |
|-------------------------------------|-------------------|-------------------|-------------------|--------|---------|
| Air fare charg.for specified routes |                   |                   |                   |        |         |
| single journey                      | 78775.74          | 89886.84          | 98561.74          | 9.65   | 25.12   |
| NORTH CENTRAL                       | 76357.14          | 85047.73          | 102139.71         | 20.10  | 33.77   |
| NORTH EAST                          | 80900.00          | 89666.67          | 101141.22         | 12.80  | 25.02   |
| NORTH WEST                          | 78900.00          | 92262.00          | 96352.82          | 4.43   | 22.12   |
| SOUTH EAST                          | 77800.40          | 90913.33          | 96487.44          | 6.13   | 24.02   |
| SOUTH SOUTH                         | 80083.33          | 89877.80          | 97757.55          | 8.77   | 22.07   |
| SOUTH WEST                          | 78833.37          | 92135.28          | 96917.80          | 5.19   | 22.94   |
| Bus journey intercity, state route, |                   |                   |                   |        |         |
| charg. per per                      | 5919.49           | 7092.03           | 7117.17           | 0.35   | 20.23   |
| NORTH CENTRAL                       | 5563.74           | 6797.25           | 6812.11           | 0.22   | 22.44   |
| NORTH EAST                          | 6081.04           | 7037.39           | 7051.65           | 0.20   | 15.96   |
| NORTH WEST                          | 5643.03           | 6991.93           | 7000.17           | 0.12   | 24.05   |
| SOUTH EAST                          | 6410.30           | 7238.93           | 7319.64           | 1.11   | 14.19   |
| SOUTH SOUTH                         | 5897.62           | 7604.90           | 7637.14           | 0.42   | 29.50   |
| SOUTH WEST                          | 6108.39           | 6972.10           | 6986.37           | 0.20   | 14.37   |
| Bus journey within city, per drop   |                   |                   |                   |        |         |
| constant rou                        | 1336.29           | 963.58            | 942.61            | - 2.18 | - 29.46 |
| NORTH CENTRAL                       | 1315.83           | 964.90            | 924.28            | - 4.21 | - 29.76 |
| NORTH EAST                          | 1325.04           | 965.38            | 945.81            | - 2.03 | - 28.62 |
| NORTH WEST                          | 1352.89           | 954.05            | 938.69            | - 1.61 | - 30.62 |
| SOUTH EAST                          | 1346.14           | 911.72            | 901.26            | - 1.15 | - 33.05 |
| SOUTH SOUTH                         | 1435.09           | 985.55            | 965.75            | - 2.01 | - 32.70 |
| SOUTH WEST                          | 1245.04           | 992.62            | 976.70            | - 1.60 | - 21.55 |
| Journey by motorcycle (okada)       |                   |                   |                   |        |         |
| per drop                            | 646.12            | 477-49            | 483.33            | 1.22   | - 25.20 |
| NORTH CENTRAL                       | 692.34            | 464.16            | 469.08            | 1.06   | - 32.25 |
| NORTH EAST                          | 711.12            | 509.35            | 512.77            | 0.67   | - 27.89 |
| NORTH WEST                          | 498.60            | 430.08            | 435.99            | 1.37   | - 12.56 |
| SOUTH EAST                          | 680.20            | 456.20            | 464.25            | 1.76   | - 31.75 |
| SOUTH SOUTH                         | 607.00            | 470.53            | 480.68            | 2.16   | - 20.81 |
| SOUTH WEST                          | 710.04            | 541.19            | 544.27            | 0.57   | - 23.35 |
| Water transport : water way pas-    |                   |                   |                   |        |         |
| senger transportat                  | 1406.70           | 1409.33           | 1403.06           | - 0.44 | - 0.26  |
| NORTH CENTRAL                       | 978.65            | 1017.07           | 1003.00           |        | 2.49    |
| NORTH EAST                          | 787.70            | 785.72            | 779.04            |        | - 1.10  |
| NORTH WEST                          | 864.32            | 848.08            | 851.03            | 0.35   | - 1.54  |
| SOUTH EAST                          | 934.04            | 937.11            | 931.04            | - 0.65 | - 0.32  |
| SOUTH SOUTH                         | 3658.43           | 3582.30           | 3572.94           | - 0.26 | - 2.34  |
| SOUTH WEST                          | 1300.02           | 1365.88           | 1361.34           | - 0.33 | 4.72    |