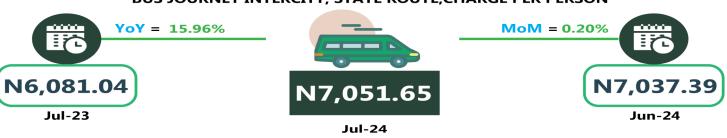

#### **BUS JOURNEY INTERCITY, STATE ROUTE, CHARGE PER PERSON**

# **APPENDIX**

| Zone                                | Average of Jul-23 | Average of Jun-24 | Average of Jul-24 | MoM    | YoY     |
|-------------------------------------|-------------------|-------------------|-------------------|--------|---------|
| Air fare charg.for specified routes |                   |                   |                   |        |         |
| single journey                      | 78775.74          | 89886.84          | 98561.74          | 9.65   | 25.12   |
| NORTH CENTRAL                       | 76357.14          | 85047.73          | 102139.71         | 20.10  | 33.77   |
| NORTH EAST                          | 80900.00          | 89666.67          | 101141.22         | 12.80  | 25.02   |
| NORTH WEST                          | 78900.00          | 92262.00          | 96352.82          | 4.43   | 22.12   |
| SOUTH EAST                          | 77800.40          | 90913.33          | 96487.44          | 6.13   | 24.02   |
| SOUTH SOUTH                         | 80083.33          | 89877.80          | 97757.55          | 8.77   | 22.07   |
| SOUTH WEST                          | 78833.37          | 92135.28          | 96917.80          | 5.19   | 22.94   |
| Bus journey intercity, state route, |                   |                   |                   |        |         |
| charg. per per                      | 5919.49           | 7092.03           | 7117.17           | 0.35   | 20.23   |
| NORTH CENTRAL                       | 5563.74           | 6797.25           | 6812.11           | 0.22   | 22.44   |
| NORTH EAST                          | 6081.04           | 7037.39           | 7051.65           | 0.20   | 15.96   |
| NORTH WEST                          | 5643.03           | 6991.93           | 7000.17           | 0.12   | 24.05   |
| SOUTH EAST                          | 6410.30           | 7238.93           | 7319.64           | 1.11   | 14.19   |
| SOUTH SOUTH                         | 5897.62           | 7604.90           | 7637.14           | 0.42   | 29.50   |
| SOUTH WEST                          | 6108.39           | 6972.10           | 6986.37           | 0.20   | 14.37   |
| Bus journey within city, per drop   |                   |                   |                   |        |         |
| constant rou                        | 1336.29           | 963.58            | 942.61            | - 2.18 | - 29.46 |
| NORTH CENTRAL                       | 1315.83           | 964.90            | 924.28            | - 4.21 | - 29.76 |
| NORTH EAST                          | 1325.04           | 965.38            | 945.81            | - 2.03 | - 28.62 |
| NORTH WEST                          | 1352.89           | 954.05            | 938.69            | - 1.61 | - 30.62 |
| SOUTH EAST                          | 1346.14           | 911.72            | 901.26            | - 1.15 | - 33.05 |
| SOUTH SOUTH                         | 1435.09           | 985.55            | 965.75            | - 2.01 | - 32.70 |
| SOUTH WEST                          | 1245.04           | 992.62            | 976.70            | - 1.60 | - 21.55 |
| Journey by motorcycle (okada)       |                   |                   |                   |        |         |
| per drop                            | 646.12            | 477-49            | 483.33            | 1.22   | - 25.20 |
| NORTH CENTRAL                       | 692.34            | 464.16            | 469.08            | 1.06   | - 32.25 |
| NORTH EAST                          | 711.12            | 509.35            | 512.77            | 0.67   | - 27.89 |
| NORTH WEST                          | 498.60            | 430.08            | 435.99            | 1.37   | - 12.56 |
| SOUTH EAST                          | 680.20            | 456.20            | 464.25            | 1.76   | - 31.75 |
| SOUTH SOUTH                         | 607.00            | 470.53            | 480.68            | 2.16   | - 20.81 |
| SOUTH WEST                          | 710.04            | 541.19            | 544.27            | 0.57   | - 23.35 |
| Water transport : water way pas-    |                   |                   |                   |        |         |
| senger transportat                  | 1406.70           | 1409.33           | 1403.06           | - 0.44 | - 0.26  |
| NORTH CENTRAL                       | 978.65            | 1017.07           | 1003.00           |        | 2.49    |
| NORTH EAST                          | 787.70            | 785.72            | 779.04            |        | - 1.10  |
| NORTH WEST                          | 864.32            | 848.08            | 851.03            | 0.35   | - 1.54  |
| SOUTH EAST                          | 934.04            | 937.11            | 931.04            | - 0.65 | - 0.32  |
| SOUTH SOUTH                         | 3658.43           | 3582.30           | 3572.94           | - 0.26 | - 2.34  |
| SOUTH WEST                          | 1300.02           | 1365.88           | 1361.34           | - 0.33 | 4.72    |