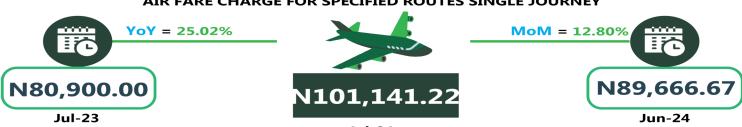

#### AIR FARE CHARGE FOR SPECIFIED ROUTES SINGLE JOURNEY

# **APPENDIX**

| Zone                                | Average of Jul-23 | Average of Jun-24 | Average of Jul-24 | MoM    | YoY     |
|-------------------------------------|-------------------|-------------------|-------------------|--------|---------|
| Air fare charg.for specified routes |                   |                   |                   |        |         |
| single journey                      | 78775.74          | 89886.84          | 98561.74          | 9.65   | 25.12   |
| NORTH CENTRAL                       | 76357.14          | 85047.73          | 102139.71         | 20.10  | 33.77   |
| NORTH EAST                          | 80900.00          | 89666.67          | 101141.22         | 12.80  | 25.02   |
| NORTH WEST                          | 78900.00          | 92262.00          | 96352.82          | 4.43   | 22.12   |
| SOUTH EAST                          | 77800.40          | 90913.33          | 96487.44          | 6.13   | 24.02   |
| SOUTH SOUTH                         | 80083.33          | 89877.80          | 97757.55          | 8.77   | 22.07   |
| SOUTH WEST                          | 78833.37          | 92135.28          | 96917.80          | 5.19   | 22.94   |
| Bus journey intercity, state route, |                   |                   |                   |        |         |
| charg. per per                      | 5919.49           | 7092.03           | 7117.17           | 0.35   | 20.23   |
| NORTH CENTRAL                       | 5563.74           | 6797.25           | 6812.11           | 0.22   | 22.44   |
| NORTH EAST                          | 6081.04           | 7037.39           | 7051.65           | 0.20   | 15.96   |
| NORTH WEST                          | 5643.03           | 6991.93           | 7000.17           | 0.12   | 24.05   |
| SOUTH EAST                          | 6410.30           | 7238.93           | 7319.64           | 1.11   | 14.19   |
| SOUTH SOUTH                         | 5897.62           | 7604.90           | 7637.14           | 0.42   | 29.50   |
| SOUTH WEST                          | 6108.39           | 6972.10           | 6986.37           | 0.20   | 14.37   |
| Bus journey within city, per drop   |                   |                   |                   |        |         |
| constant rou                        | 1336.29           | 963.58            | 942.61            | - 2.18 | - 29.46 |
| NORTH CENTRAL                       | 1315.83           | 964.90            | 924.28            | - 4.21 | - 29.76 |
| NORTH EAST                          | 1325.04           | 965.38            | 945.81            | - 2.03 | - 28.62 |
| NORTH WEST                          | 1352.89           | 954.05            | 938.69            | - 1.61 | - 30.62 |
| SOUTH EAST                          | 1346.14           | 911.72            | 901.26            | - 1.15 | - 33.05 |
| SOUTH SOUTH                         | 1435.09           | 985.55            | 965.75            | - 2.01 | - 32.70 |
| SOUTH WEST                          | 1245.04           | 992.62            | 976.70            | - 1.60 | - 21.55 |
| Journey by motorcycle (okada)       |                   |                   |                   |        |         |
| per drop                            | 646.12            | 477-49            | 483.33            | 1.22   | - 25.20 |
| NORTH CENTRAL                       | 692.34            | 464.16            | 469.08            | 1.06   | - 32.25 |
| NORTH EAST                          | 711.12            | 509.35            | 512.77            | 0.67   | - 27.89 |
| NORTH WEST                          | 498.60            | 430.08            | 435.99            | 1.37   | - 12.56 |
| SOUTH EAST                          | 680.20            | 456.20            | 464.25            | 1.76   | - 31.75 |
| SOUTH SOUTH                         | 607.00            | 470.53            | 480.68            | 2.16   | - 20.81 |
| SOUTH WEST                          | 710.04            | 541.19            | 544.27            | 0.57   | - 23.35 |
| Water transport : water way pas-    |                   |                   |                   |        |         |
| senger transportat                  | 1406.70           | 1409.33           | 1403.06           | - 0.44 | - 0.26  |
| NORTH CENTRAL                       | 978.65            | 1017.07           | 1003.00           |        | 2.49    |
| NORTH EAST                          | 787.70            | 785.72            | 779.04            |        | - 1.10  |
| NORTH WEST                          | 864.32            | 848.08            | 851.03            | 0.35   | - 1.54  |
| SOUTH EAST                          | 934.04            | 937.11            | 931.04            | - 0.65 | - 0.32  |
| SOUTH SOUTH                         | 3658.43           | 3582.30           | 3572.94           | - 0.26 | - 2.34  |
| SOUTH WEST                          | 1300.02           | 1365.88           | 1361.34           | - 0.33 | 4.72    |