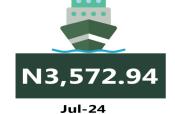

Also, commuters on a motorcycle (Okada) paid the highest fare in the South-West with N544.27 and North-East with N512.77, while the North-West recorded the least with N435.99.

The South -South zone had the highest fare on water transport with N3,572.94, followed by the South-West with N1,3561.34, while the North-East had the least with N779.04.

#### WATER TRANSPORT: WATER WAY PASSENGER TRANSPORTATION

YoY = -2.34%

N3,658.43

Jul-23

**MoM =-0.26%** 

**F**C

N3,582.30