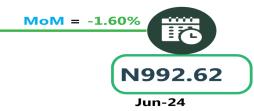

.60

Jul-23



N435.99

Jul-24

Jun-24

#### WATER TRANSPORT: WATER WAY PASSENGER TRANSPORTATION



N864.32

Jul-23



Jul-24



# Average Transport Fare by Categories **SOUTH EAST**



#### **BUS JOURNEY WITHIN CITY, PER DROP CONSTANT ROUTE**



N1,346.14

Jul-23





#### **BUS JOURNEY INTERCITY, STATE ROUTE, CHARGE PER PERSON**



Jul-23



Jul-24



#### AIR FARE CHARGE FOR SPECIFIED ROUTES SINGLE JOURNEY



YoY = 24.02%

N77,800.40

Jul-23



Jul-24



Jun-24

#### **JOURNEY BY MOTORCYCLE (OKADA) PER DROP**



YoY = -31.75%

N680.20

Jul-23



Jul-24



Jun-24

#### WATER TRANSPORT: WATER WAY PASSENGER TRANSPORTATION



Jul-23



**MoM =-0.65%** 





# Average Transport Fare by Categories SOUTH WEST



#### **BUS JOURNEY WITHIN CITY, PER DROP CONSTANT ROUTE**



N1,245.04

Jul-23





#### **BUS JOURNEY INTERCITY, STATE ROUTE, CHARGE PER PERSON**



Jul-23



Jul-24



AIR FARE CHARGE FOR SPECIFIED ROUTES SINGLE JOURNEY



YoY = 22.94%

N78,833.37

Jul-23



1..1 24



**JOURNEY BY MOTORCYCLE (OKADA) PER DROP** 



N544.27

Jul-24



WATER TRANSPORT: WATER WAY PASSENGER TRANSPORTATION



Jul-23



MoM =-0.33%

N1,365.88

Jun-24

# Average Transport Fare by Categories SOUTH SOUTH



#### **BUS JOURNEY WITHIN CITY, PER DROP CONSTANT ROUTE**



YoY = -32.70%

N1,435.09

Jul-23





#### **BUS JOURNEY INTERCITY, STATE ROUTE, CHARGE PER PERSON**



YoY = 29.50%

N5,897.62

Jul-23



Jul-24



Jun-24

#### AIR FARE CHARGE FOR SPECIFIED ROUTES SINGLE JOURNEY



YoY = 22.07%

N80,083.33

Jul-23



97,757.5

Jul-24



Jun-24

#### **JOURNEY BY MOTORCYCLE (OKADA) PER DROP**