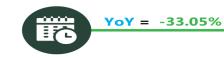

# **APPENDIX**

| Zone                                | Average of Jul-23 | Average of Jun-24 | Average of Jul-24 | MoM    | YoY     |
|-------------------------------------|-------------------|-------------------|-------------------|--------|---------|
| Air fare charg.for specified routes |                   |                   |                   |        |         |
| single journey                      | 78775.74          | 89886.84          | 98561.74          | 9.65   | 25.12   |
| NORTH CENTRAL                       | 76357.14          | 85047.73          | 102139.71         | 20.10  | 33.77   |
| NORTH EAST                          | 80900.00          | 89666.67          | 101141.22         | 12.80  | 25.02   |
| NORTH WEST                          | 78900.00          | 92262.00          | 96352.82          | 4.43   | 22.12   |
| SOUTH EAST                          | 77800.40          | 90913.33          | 96487.44          | 6.13   | 24.02   |
| SOUTH SOUTH                         | 80083.33          | 89877.80          | 97757.55          | 8.77   | 22.07   |
| SOUTH WEST                          | 78833.37          | 92135.28          | 96917.80          | 5.19   | 22.94   |
| Bus journey intercity, state route, |                   |                   |                   |        |         |
| charg. per per                      | 5919.49           | 7092.03           | 7117.17           | 0.35   | 20.23   |
| NORTH CENTRAL                       | 5563.74           | 6797.25           | 6812.11           | 0.22   | 22.44   |
| NORTH EAST                          | 6081.04           | 7037.39           | 7051.65           | 0.20   | 15.96   |
| NORTH WEST                          | 5643.03           | 6991.93           | 7000.17           | 0.12   | 24.05   |
| SOUTH EAST                          | 6410.30           | 7238.93           | 7319.64           | 1.11   | 14.19   |
| SOUTH SOUTH                         | 5897.62           | 7604.90           | 7637.14           | 0.42   | 29.50   |
| SOUTH WEST                          | 6108.39           | 6972.10           | 6986.37           | 0.20   | 14.37   |
| Bus journey within city, per drop   |                   |                   |                   |        |         |
| constant rou                        | 1336.29           | 963.58            | 942.61            | - 2.18 | - 29.46 |
| NORTH CENTRAL                       | 1315.83           | 964.90            | 924.28            | - 4.21 | - 29.76 |
| NORTH EAST                          | 1325.04           | 965.38            | 945.81            | - 2.03 | - 28.62 |
| NORTH WEST                          | 1352.89           | 954.05            | 938.69            | - 1.61 | - 30.62 |
| SOUTH EAST                          | 1346.14           | 911.72            | 901.26            | - 1.15 | - 33.05 |
| SOUTH SOUTH                         | 1435.09           | 985.55            | 965.75            | - 2.01 | - 32.70 |
| SOUTH WEST                          | 1245.04           | 992.62            | 976.70            | - 1.60 | - 21.55 |
| Journey by motorcycle (okada)       |                   |                   |                   |        |         |
| per drop                            | 646.12            | 477-49            | 483.33            | 1.22   | - 25.20 |
| NORTH CENTRAL                       | 692.34            | 464.16            | 469.08            | 1.06   | - 32.25 |
| NORTH EAST                          | 711.12            | 509.35            | 512.77            | 0.67   | - 27.89 |
| NORTH WEST                          | 498.60            | 430.08            | 435.99            | 1.37   | - 12.56 |
| SOUTH EAST                          | 680.20            | 456.20            | 464.25            | 1.76   | - 31.75 |
| SOUTH SOUTH                         | 607.00            | 470.53            | 480.68            | 2.16   | - 20.81 |
| SOUTH WEST                          | 710.04            | 541.19            | 544.27            | 0.57   | - 23.35 |
| Water transport : water way pas-    |                   |                   |                   |        |         |
| senger transportat                  | 1406.70           | 1409.33           | 1403.06           | - 0.44 | - 0.26  |
| NORTH CENTRAL                       | 978.65            | 1017.07           | 1003.00           |        | 2.49    |
| NORTH EAST                          | 787.70            | 785.72            | 779.04            |        | - 1.10  |
| NORTH WEST                          | 864.32            | 848.08            | 851.03            | 0.35   | - 1.54  |
| SOUTH EAST                          | 934.04            | 937.11            | 931.04            | - 0.65 | - 0.32  |
| SOUTH SOUTH                         | 3658.43           | 3582.30           | 3572.94           | - 0.26 | - 2.34  |
| SOUTH WEST                          | 1300.02           | 1365.88           | 1361.34           | - 0.33 | 4.72    |