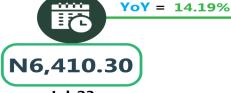

In terms of bus journey intercity, the South-South had the highest fare with N7,637.14 followed by the South-East with N7,319.64, while North-Central recorded the least with N6,812.11.

Air transportation in July 2024, the North-Central recorded the highest fare with N102,139.71, followed by the North-East with N101,141.22. while the North-West had the least with N96,352.82.

#### **BUS JOURNEY INTERCITY, STATE ROUTE, CHARGE PER PERSON**

Jul-23

Jul-24