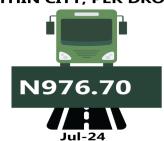

For Analysis by zone in July 2024, transport fares of bus journeys within the city recorded the highest in the South-West with N976.70, followed by the South-South with N965.75, while the South-East recorded the least with N901.26.

#### **BUS JOURNEY WITHIN CITY, PER DROP CONSTANT ROUTE**

N1,245.04

Jul-23