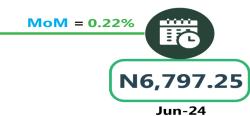

#### **BUS JOURNEY INTERCITY, STATE ROUTE, CHARGE PER PERSON**

YoY = 22.44%

N5,563.74

Jul-23

Jul-24

Ja.: \_

# **APPENDIX**

| Zone                                | Average of Jul-23 | Average of Jun-24 | Average of Jul-24 | MoM    | YoY     |
|-------------------------------------|-------------------|-------------------|-------------------|--------|---------|
| Air fare charg.for specified routes |                   |                   |                   |        |         |
| single journey                      | 78775.74          | 89886.84          | 98561.74          | 9.65   | 25.12   |
| NORTH CENTRAL                       | 76357.14          | 85047.73          | 102139.71         | 20.10  | 33.77   |
| NORTH EAST                          | 80900.00          | 89666.67          | 101141.22         | 12.80  | 25.02   |
| NORTH WEST                          | 78900.00          | 92262.00          | 96352.82          | 4.43   | 22.12   |
| SOUTH EAST                          | 77800.40          | 90913.33          | 96487.44          | 6.13   | 24.02   |
| SOUTH SOUTH                         | 80083.33          | 89877.80          | 97757.55          | 8.77   | 22.07   |
| SOUTH WEST                          | 78833.37          | 92135.28          | 96917.80          | 5.19   | 22.94   |
| Bus journey intercity, state route, |                   |                   |                   |        |         |
| charg. per per                      | 5919.49           | 7092.03           | 7117.17           | 0.35   | 20.23   |
| NORTH CENTRAL                       | 5563.74           | 6797.25           | 6812.11           | 0.22   | 22.44   |
| NORTH EAST                          | 6081.04           | 7037.39           | 7051.65           | 0.20   | 15.96   |
| NORTH WEST                          | 5643.03           | 6991.93           | 7000.17           | 0.12   | 24.05   |
| SOUTH EAST                          | 6410.30           | 7238.93           | 7319.64           | 1.11   | 14.19   |
| SOUTH SOUTH                         | 5897.62           | 7604.90           | 7637.14           | 0.42   | 29.50   |
| SOUTH WEST                          | 6108.39           | 6972.10           | 6986.37           | 0.20   | 14.37   |
| Bus journey within city, per drop   |                   |                   |                   |        |         |
| constant rou                        | 1336.29           | 963.58            | 942.61            | - 2.18 | - 29.46 |
| NORTH CENTRAL                       | 1315.83           | 964.90            | 924.28            | - 4.21 | - 29.76 |
| NORTH EAST                          | 1325.04           | 965.38            | 945.81            | - 2.03 | - 28.62 |
| NORTH WEST                          | 1352.89           | 954.05            | 938.69            | - 1.61 | - 30.62 |
| SOUTH EAST                          | 1346.14           | 911.72            | 901.26            | - 1.15 | - 33.05 |
| SOUTH SOUTH                         | 1435.09           | 985.55            | 965.75            | - 2.01 | - 32.70 |
| SOUTH WEST                          | 1245.04           | 992.62            | 976.70            | - 1.60 | - 21.55 |
| Journey by motorcycle (okada)       |                   |                   |                   |        |         |
| per drop                            | 646.12            | 477-49            | 483.33            | 1.22   | - 25.20 |
| NORTH CENTRAL                       | 692.34            | 464.16            | 469.08            | 1.06   | - 32.25 |
| NORTH EAST                          | 711.12            | 509.35            | 512.77            | 0.67   | - 27.89 |
| NORTH WEST                          | 498.60            | 430.08            | 435.99            | 1.37   | - 12.56 |
| SOUTH EAST                          | 680.20            | 456.20            | 464.25            | 1.76   | - 31.75 |
| SOUTH SOUTH                         | 607.00            | 470.53            | 480.68            | 2.16   | - 20.81 |
| SOUTH WEST                          | 710.04            | 541.19            | 544.27            | 0.57   | - 23.35 |
| Water transport : water way pas-    |                   |                   |                   |        |         |
| senger transportat                  | 1406.70           | 1409.33           | 1403.06           | - 0.44 | - 0.26  |
| NORTH CENTRAL                       | 978.65            | 1017.07           | 1003.00           |        | 2.49    |
| NORTH EAST                          | 787.70            | 785.72            | 779.04            |        | - 1.10  |
| NORTH WEST                          | 864.32            | 848.08            | 851.03            | 0.35   | - 1.54  |
| SOUTH EAST                          | 934.04            | 937.11            | 931.04            | - 0.65 | - 0.32  |
| SOUTH SOUTH                         | 3658.43           | 3582.30           | 3572.94           | - 0.26 | - 2.34  |
| SOUTH WEST                          | 1300.02           | 1365.88           | 1361.34           | - 0.33 | 4.72    |