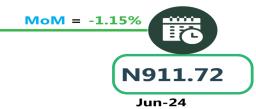

For Analysis by zone in July 2024, transport fares of bus journeys within the city recorded the highest in the South-West with N976.70, followed by the South-South with N965.75, while the South-East recorded the least with N901.26.

#### **BUS JOURNEY WITHIN CITY, PER DROP CONSTANT ROUTE**

N1,346.14

Jul-23

#### **BUS JOURNEY WITHIN CITY, PER DROP CONSTANT ROUTE**

N1,245.04

Jul-23