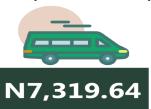

In terms of bus journey intercity, the South-South had the highest fare with N7,637.14 followed by the South-East with N7,319.64, while North-Central recorded the least with N6,812.11.

Air transportation in July 2024, the North-Central recorded the highest fare with N102,139.71, followed by the North-East with N101,141.22. while the North-West had the least with N96,352.82.

#### **BUS JOURNEY INTERCITY, STATE ROUTE, CHARGE PER PERSON**

Jul-23

Jul-24