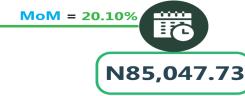

#### AIR FARE CHARGE FOR SPECIFIED ROUTES SINGLE JOURNEY

YoY = 33.77%

N76,357.14

Jul-23

102,133.

Jul-24

Jun-24

# **APPENDIX**

| Zone                                | Average of Jul-23 | Average of Jun-24 | Average of Jul-24 | MoM    | YoY     |
|-------------------------------------|-------------------|-------------------|-------------------|--------|---------|
| Air fare charg.for specified routes |                   |                   |                   |        |         |
| single journey                      | 78775.74          | 89886.84          | 98561.74          | 9.65   | 25.12   |
| NORTH CENTRAL                       | 76357.14          | 85047.73          | 102139.71         | 20.10  | 33.77   |
| NORTH EAST                          | 80900.00          | 89666.67          | 101141.22         | 12.80  | 25.02   |
| NORTH WEST                          | 78900.00          | 92262.00          | 96352.82          | 4.43   | 22.12   |
| SOUTH EAST                          | 77800.40          | 90913.33          | 96487.44          | 6.13   | 24.02   |
| SOUTH SOUTH                         | 80083.33          | 89877.80          | 97757.55          | 8.77   | 22.07   |
| SOUTH WEST                          | 78833.37          | 92135.28          | 96917.80          | 5.19   | 22.94   |
| Bus journey intercity, state route, |                   |                   |                   |        |         |
| charg. per per                      | 5919.49           | 7092.03           | 7117.17           | 0.35   | 20.23   |
| NORTH CENTRAL                       | 5563.74           | 6797.25           | 6812.11           | 0.22   | 22.44   |
| NORTH EAST                          | 6081.04           | 7037.39           | 7051.65           | 0.20   | 15.96   |
| NORTH WEST                          | 5643.03           | 6991.93           | 7000.17           | 0.12   | 24.05   |
| SOUTH EAST                          | 6410.30           | 7238.93           | 7319.64           | 1.11   | 14.19   |
| SOUTH SOUTH                         | 5897.62           | 7604.90           | 7637.14           | 0.42   | 29.50   |
| SOUTH WEST                          | 6108.39           | 6972.10           | 6986.37           | 0.20   | 14.37   |
| Bus journey within city, per drop   |                   |                   |                   |        |         |
| constant rou                        | 1336.29           | 963.58            | 942.61            | - 2.18 | - 29.46 |
| NORTH CENTRAL                       | 1315.83           | 964.90            | 924.28            | - 4.21 | - 29.76 |
| NORTH EAST                          | 1325.04           | 965.38            | 945.81            | - 2.03 | - 28.62 |
| NORTH WEST                          | 1352.89           | 954.05            | 938.69            | - 1.61 | - 30.62 |
| SOUTH EAST                          | 1346.14           | 911.72            | 901.26            | - 1.15 | - 33.05 |
| SOUTH SOUTH                         | 1435.09           | 985.55            | 965.75            | - 2.01 | - 32.70 |
| SOUTH WEST                          | 1245.04           | 992.62            | 976.70            | - 1.60 | - 21.55 |
| Journey by motorcycle (okada)       |                   |                   |                   |        |         |
| per drop                            | 646.12            | 477-49            | 483.33            | 1.22   | - 25.20 |
| NORTH CENTRAL                       | 692.34            | 464.16            | 469.08            | 1.06   | - 32.25 |
| NORTH EAST                          | 711.12            | 509.35            | 512.77            | 0.67   | - 27.89 |
| NORTH WEST                          | 498.60            | 430.08            | 435.99            | 1.37   | - 12.56 |
| SOUTH EAST                          | 680.20            | 456.20            | 464.25            | 1.76   | - 31.75 |
| SOUTH SOUTH                         | 607.00            | 470.53            | 480.68            | 2.16   | - 20.81 |
| SOUTH WEST                          | 710.04            | 541.19            | 544.27            | 0.57   | - 23.35 |
| Water transport : water way pas-    |                   |                   |                   |        |         |
| senger transportat                  | 1406.70           | 1409.33           | 1403.06           | - 0.44 | - 0.26  |
| NORTH CENTRAL                       | 978.65            | 1017.07           | 1003.00           |        | 2.49    |
| NORTH EAST                          | 787.70            | 785.72            | 779.04            |        | - 1.10  |
| NORTH WEST                          | 864.32            | 848.08            | 851.03            | 0.35   | - 1.54  |
| SOUTH EAST                          | 934.04            | 937.11            | 931.04            | - 0.65 | - 0.32  |
| SOUTH SOUTH                         | 3658.43           | 3582.30           | 3572.94           | - 0.26 | - 2.34  |
| SOUTH WEST                          | 1300.02           | 1365.88           | 1361.34           | - 0.33 | 4.72    |