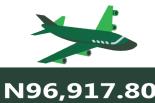

#### AIR FARE CHARGE FOR SPECIFIED ROUTES SINGLE JOURNEY

YoY = 22.12%

N78,900.00

Jul-23

N96,352.82

Jul-24

N92,262.00

Jun-24