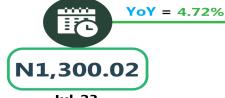

# **APPENDIX**

| Zone                                | Average of Jul-23 | Average of Jun-24 | Average of Jul-24 | MoM    | YoY     |
|-------------------------------------|-------------------|-------------------|-------------------|--------|---------|
| Air fare charg.for specified routes |                   |                   |                   |        |         |
| single journey                      | 78775.74          | 89886.84          | 98561.74          | 9.65   | 25.12   |
| NORTH CENTRAL                       | 76357.14          | 85047.73          | 102139.71         | 20.10  | 33.77   |
| NORTH EAST                          | 80900.00          | 89666.67          | 101141.22         | 12.80  | 25.02   |
| NORTH WEST                          | 78900.00          | 92262.00          | 96352.82          | 4.43   | 22.12   |
| SOUTH EAST                          | 77800.40          | 90913.33          | 96487.44          | 6.13   | 24.02   |
| SOUTH SOUTH                         | 80083.33          | 89877.80          | 97757.55          | 8.77   | 22.07   |
| SOUTH WEST                          | 78833.37          | 92135.28          | 96917.80          | 5.19   | 22.94   |
| Bus journey intercity, state route, |                   |                   |                   |        |         |
| charg. per per                      | 5919.49           | 7092.03           | 7117.17           | 0.35   | 20.23   |
| NORTH CENTRAL                       | 5563.74           | 6797.25           | 6812.11           | 0.22   | 22.44   |
| NORTH EAST                          | 6081.04           | 7037.39           | 7051.65           | 0.20   | 15.96   |
| NORTH WEST                          | 5643.03           | 6991.93           | 7000.17           | 0.12   | 24.05   |
| SOUTH EAST                          | 6410.30           | 7238.93           | 7319.64           | 1.11   | 14.19   |
| SOUTH SOUTH                         | 5897.62           | 7604.90           | 7637.14           | 0.42   | 29.50   |
| SOUTH WEST                          | 6108.39           | 6972.10           | 6986.37           | 0.20   | 14.37   |
| Bus journey within city, per drop   |                   |                   |                   |        |         |
| constant rou                        | 1336.29           | 963.58            | 942.61            | - 2.18 | - 29.46 |
| NORTH CENTRAL                       | 1315.83           | 964.90            | 924.28            | - 4.21 | - 29.76 |
| NORTH EAST                          | 1325.04           | 965.38            | 945.81            | - 2.03 | - 28.62 |
| NORTH WEST                          | 1352.89           | 954.05            | 938.69            | - 1.61 | - 30.62 |
| SOUTH EAST                          | 1346.14           | 911.72            | 901.26            | - 1.15 | - 33.05 |
| SOUTH SOUTH                         | 1435.09           | 985.55            | 965.75            | - 2.01 | - 32.70 |
| SOUTH WEST                          | 1245.04           | 992.62            | 976.70            | - 1.60 | - 21.55 |
| Journey by motorcycle (okada)       |                   |                   |                   |        |         |
| per drop                            | 646.12            | 477-49            | 483.33            | 1.22   | - 25.20 |
| NORTH CENTRAL                       | 692.34            | 464.16            | 469.08            | 1.06   | - 32.25 |
| NORTH EAST                          | 711.12            | 509.35            | 512.77            | 0.67   | - 27.89 |
| NORTH WEST                          | 498.60            | 430.08            | 435.99            | 1.37   | - 12.56 |
| SOUTH EAST                          | 680.20            | 456.20            | 464.25            | 1.76   | - 31.75 |
| SOUTH SOUTH                         | 607.00            | 470.53            | 480.68            | 2.16   | - 20.81 |
| SOUTH WEST                          | 710.04            | 541.19            | 544.27            | 0.57   | - 23.35 |
| Water transport : water way pas-    |                   |                   |                   |        |         |
| senger transportat                  | 1406.70           | 1409.33           | 1403.06           | - 0.44 | - 0.26  |
| NORTH CENTRAL                       | 978.65            | 1017.07           | 1003.00           |        | 2.49    |
| NORTH EAST                          | 787.70            | 785.72            | 779.04            |        | - 1.10  |
| NORTH WEST                          | 864.32            | 848.08            | 851.03            | 0.35   | - 1.54  |
| SOUTH EAST                          | 934.04            | 937.11            | 931.04            | - 0.65 | - 0.32  |
| SOUTH SOUTH                         | 3658.43           | 3582.30           | 3572.94           | - 0.26 | - 2.34  |
| SOUTH WEST                          | 1300.02           | 1365.88           | 1361.34           | - 0.33 | 4.72    |