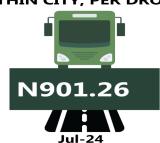

For Analysis by zone in July 2024, transport fares of bus journeys within the city recorded the highest in the South-West with N976.70, followed by the South-South with N965.75, while the South-East recorded the least with N901.26.

#### **BUS JOURNEY WITHIN CITY, PER DROP CONSTANT ROUTE**

N1,346.14

Jul-23

#### **BUS JOURNEY WITHIN CITY, PER DROP CONSTANT ROUTE**

N1,245.04

Jul-23