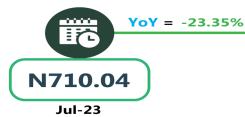

For water transport (waterway passenger transportation), the average fare paid in July 2024 was N1,403.06 which indicates a decline of 0.44% on monthly basis. On a year-on-year basis, it decreased by 0.26% from N1,406.70 in July 2023.