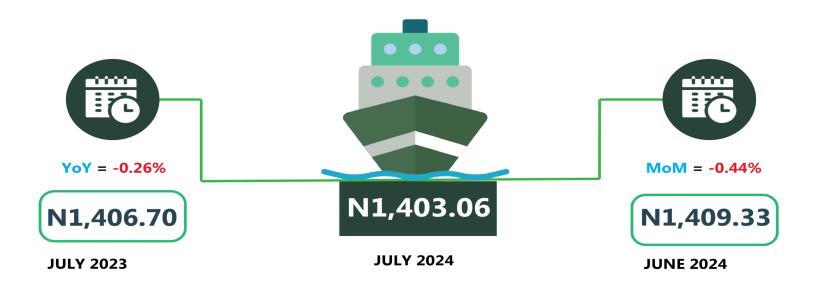

For water transport (waterway passenger transportation), the average fare paid in July 2024 was N1,403.06 which indicates a decline of 0.44% on monthly basis. On a year-on-year basis, it decreased by 0.26% from N1,406.70 in July 2023.

Average Transport Fare Across States - Waterway Passenger Transport