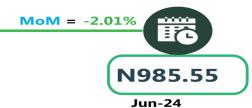

#### **BUS JOURNEY WITHIN CITY, PER DROP CONSTANT ROUTE**

YoY = -32.70%

N1,435.09

Jul-23

# **APPENDIX**

| Zone                                | Average of Jul-23 | Average of Jun-24 | Average of Jul-24 | MoM    | YoY     |
|-------------------------------------|-------------------|-------------------|-------------------|--------|---------|
| Air fare charg.for specified routes |                   |                   |                   |        |         |
| single journey                      | 78775.74          | 89886.84          | 98561.74          | 9.65   | 25.12   |
| NORTH CENTRAL                       | 76357.14          | 85047.73          | 102139.71         | 20.10  | 33.77   |
| NORTH EAST                          | 80900.00          | 89666.67          | 101141.22         | 12.80  | 25.02   |
| NORTH WEST                          | 78900.00          | 92262.00          | 96352.82          | 4.43   | 22.12   |
| SOUTH EAST                          | 77800.40          | 90913.33          | 96487.44          | 6.13   | 24.02   |
| SOUTH SOUTH                         | 80083.33          | 89877.80          | 97757.55          | 8.77   | 22.07   |
| SOUTH WEST                          | 78833.37          | 92135.28          | 96917.80          | 5.19   | 22.94   |
| Bus journey intercity, state route, |                   |                   |                   |        |         |
| charg. per per                      | 5919.49           | 7092.03           | 7117.17           | 0.35   | 20.23   |
| NORTH CENTRAL                       | 5563.74           | 6797.25           | 6812.11           | 0.22   | 22.44   |
| NORTH EAST                          | 6081.04           | 7037.39           | 7051.65           | 0.20   | 15.96   |
| NORTH WEST                          | 5643.03           | 6991.93           | 7000.17           | 0.12   | 24.05   |
| SOUTH EAST                          | 6410.30           | 7238.93           | 7319.64           | 1.11   | 14.19   |
| SOUTH SOUTH                         | 5897.62           | 7604.90           | 7637.14           | 0.42   | 29.50   |
| SOUTH WEST                          | 6108.39           | 6972.10           | 6986.37           | 0.20   | 14.37   |
| Bus journey within city, per drop   |                   |                   |                   |        |         |
| constant rou                        | 1336.29           | 963.58            | 942.61            | - 2.18 | - 29.46 |
| NORTH CENTRAL                       | 1315.83           | 964.90            | 924.28            | - 4.21 | - 29.76 |
| NORTH EAST                          | 1325.04           | 965.38            | 945.81            | - 2.03 | - 28.62 |
| NORTH WEST                          | 1352.89           | 954.05            | 938.69            | - 1.61 | - 30.62 |
| SOUTH EAST                          | 1346.14           | 911.72            | 901.26            | - 1.15 | - 33.05 |
| SOUTH SOUTH                         | 1435.09           | 985.55            | 965.75            | - 2.01 | - 32.70 |
| SOUTH WEST                          | 1245.04           | 992.62            | 976.70            | - 1.60 | - 21.55 |
| Journey by motorcycle (okada)       |                   |                   |                   |        |         |
| per drop                            | 646.12            | 477-49            | 483.33            | 1.22   | - 25.20 |
| NORTH CENTRAL                       | 692.34            | 464.16            | 469.08            | 1.06   | - 32.25 |
| NORTH EAST                          | 711.12            | 509.35            | 512.77            | 0.67   | - 27.89 |
| NORTH WEST                          | 498.60            | 430.08            | 435.99            | 1.37   | - 12.56 |
| SOUTH EAST                          | 680.20            | 456.20            | 464.25            | 1.76   | - 31.75 |
| SOUTH SOUTH                         | 607.00            | 470.53            | 480.68            | 2.16   | - 20.81 |
| SOUTH WEST                          | 710.04            | 541.19            | 544.27            | 0.57   | - 23.35 |
| Water transport : water way pas-    |                   |                   |                   |        |         |
| senger transportat                  | 1406.70           | 1409.33           | 1403.06           | - 0.44 | - 0.26  |
| NORTH CENTRAL                       | 978.65            | 1017.07           | 1003.00           |        | 2.49    |
| NORTH EAST                          | 787.70            | 785.72            | 779.04            |        | - 1.10  |
| NORTH WEST                          | 864.32            | 848.08            | 851.03            | 0.35   | - 1.54  |
| SOUTH EAST                          | 934.04            | 937.11            | 931.04            | - 0.65 | - 0.32  |
| SOUTH SOUTH                         | 3658.43           | 3582.30           | 3572.94           | - 0.26 | - 2.34  |
| SOUTH WEST                          | 1300.02           | 1365.88           | 1361.34           | - 0.33 | 4.72    |