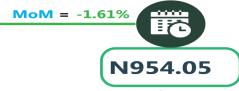

#### **BUS JOURNEY WITHIN CITY, PER DROP CONSTANT ROUTE**

YoY = -30.62%

N1,352.89

Jul-23

Jun-24

# **APPENDIX**

| Zone                                | Average of Jul-23 | Average of Jun-24 | Average of Jul-24 | MoM    | YoY     |
|-------------------------------------|-------------------|-------------------|-------------------|--------|---------|
| Air fare charg.for specified routes |                   |                   |                   |        |         |
| single journey                      | 78775.74          | 89886.84          | 98561.74          | 9.65   | 25.12   |
| NORTH CENTRAL                       | 76357.14          | 85047.73          | 102139.71         | 20.10  | 33.77   |
| NORTH EAST                          | 80900.00          | 89666.67          | 101141.22         | 12.80  | 25.02   |
| NORTH WEST                          | 78900.00          | 92262.00          | 96352.82          | 4.43   | 22.12   |
| SOUTH EAST                          | 77800.40          | 90913.33          | 96487.44          | 6.13   | 24.02   |
| SOUTH SOUTH                         | 80083.33          | 89877.80          | 97757.55          | 8.77   | 22.07   |
| SOUTH WEST                          | 78833.37          | 92135.28          | 96917.80          | 5.19   | 22.94   |
| Bus journey intercity, state route, |                   |                   |                   |        |         |
| charg. per per                      | 5919.49           | 7092.03           | 7117.17           | 0.35   | 20.23   |
| NORTH CENTRAL                       | 5563.74           | 6797.25           | 6812.11           | 0.22   | 22.44   |
| NORTH EAST                          | 6081.04           | 7037.39           | 7051.65           | 0.20   | 15.96   |
| NORTH WEST                          | 5643.03           | 6991.93           | 7000.17           | 0.12   | 24.05   |
| SOUTH EAST                          | 6410.30           | 7238.93           | 7319.64           | 1.11   | 14.19   |
| SOUTH SOUTH                         | 5897.62           | 7604.90           | 7637.14           | 0.42   | 29.50   |
| SOUTH WEST                          | 6108.39           | 6972.10           | 6986.37           | 0.20   | 14.37   |
| Bus journey within city, per drop   |                   |                   |                   |        |         |
| constant rou                        | 1336.29           | 963.58            | 942.61            | - 2.18 | - 29.46 |
| NORTH CENTRAL                       | 1315.83           | 964.90            | 924.28            | - 4.21 | - 29.76 |
| NORTH EAST                          | 1325.04           | 965.38            | 945.81            | - 2.03 | - 28.62 |
| NORTH WEST                          | 1352.89           | 954.05            | 938.69            | - 1.61 | - 30.62 |
| SOUTH EAST                          | 1346.14           | 911.72            | 901.26            | - 1.15 | - 33.05 |
| SOUTH SOUTH                         | 1435.09           | 985.55            | 965.75            | - 2.01 | - 32.70 |
| SOUTH WEST                          | 1245.04           | 992.62            | 976.70            | - 1.60 | - 21.55 |
| Journey by motorcycle (okada)       |                   |                   |                   |        |         |
| per drop                            | 646.12            | 477-49            | 483.33            | 1.22   | - 25.20 |
| NORTH CENTRAL                       | 692.34            | 464.16            | 469.08            | 1.06   | - 32.25 |
| NORTH EAST                          | 711.12            | 509.35            | 512.77            | 0.67   | - 27.89 |
| NORTH WEST                          | 498.60            | 430.08            | 435.99            | 1.37   | - 12.56 |
| SOUTH EAST                          | 680.20            | 456.20            | 464.25            | 1.76   | - 31.75 |
| SOUTH SOUTH                         | 607.00            | 470.53            | 480.68            | 2.16   | - 20.81 |
| SOUTH WEST                          | 710.04            | 541.19            | 544.27            | 0.57   | - 23.35 |
| Water transport : water way pas-    |                   |                   |                   |        |         |
| senger transportat                  | 1406.70           | 1409.33           | 1403.06           | - 0.44 | - 0.26  |
| NORTH CENTRAL                       | 978.65            | 1017.07           | 1003.00           |        | 2.49    |
| NORTH EAST                          | 787.70            | 785.72            | 779.04            |        | - 1.10  |
| NORTH WEST                          | 864.32            | 848.08            | 851.03            | 0.35   | - 1.54  |
| SOUTH EAST                          | 934.04            | 937.11            | 931.04            | - 0.65 | - 0.32  |
| SOUTH SOUTH                         | 3658.43           | 3582.30           | 3572.94           | - 0.26 | - 2.34  |
| SOUTH WEST                          | 1300.02           | 1365.88           | 1361.34           | - 0.33 | 4.72    |