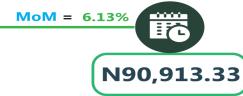

#### AIR FARE CHARGE FOR SPECIFIED ROUTES SINGLE JOURNEY

YoY = 24.02%

N77,800.40

Jul-23

Jul-24

Jun-24

# **APPENDIX**

| Zone                                | Average of Jul-23 | Average of Jun-24 | Average of Jul-24 | MoM    | YoY     |
|-------------------------------------|-------------------|-------------------|-------------------|--------|---------|
| Air fare charg.for specified routes |                   |                   |                   |        |         |
| single journey                      | 78775.74          | 89886.84          | 98561.74          | 9.65   | 25.12   |
| NORTH CENTRAL                       | 76357.14          | 85047.73          | 102139.71         | 20.10  | 33.77   |
| NORTH EAST                          | 80900.00          | 89666.67          | 101141.22         | 12.80  | 25.02   |
| NORTH WEST                          | 78900.00          | 92262.00          | 96352.82          | 4.43   | 22.12   |
| SOUTH EAST                          | 77800.40          | 90913.33          | 96487.44          | 6.13   | 24.02   |
| SOUTH SOUTH                         | 80083.33          | 89877.80          | 97757.55          | 8.77   | 22.07   |
| SOUTH WEST                          | 78833.37          | 92135.28          | 96917.80          | 5.19   | 22.94   |
| Bus journey intercity, state route, |                   |                   |                   |        |         |
| charg. per per                      | 5919.49           | 7092.03           | 7117.17           | 0.35   | 20.23   |
| NORTH CENTRAL                       | 5563.74           | 6797.25           | 6812.11           | 0.22   | 22.44   |
| NORTH EAST                          | 6081.04           | 7037.39           | 7051.65           | 0.20   | 15.96   |
| NORTH WEST                          | 5643.03           | 6991.93           | 7000.17           | 0.12   | 24.05   |
| SOUTH EAST                          | 6410.30           | 7238.93           | 7319.64           | 1.11   | 14.19   |
| SOUTH SOUTH                         | 5897.62           | 7604.90           | 7637.14           | 0.42   | 29.50   |
| SOUTH WEST                          | 6108.39           | 6972.10           | 6986.37           | 0.20   | 14.37   |
| Bus journey within city, per drop   |                   |                   |                   |        |         |
| constant rou                        | 1336.29           | 963.58            | 942.61            | - 2.18 | - 29.46 |
| NORTH CENTRAL                       | 1315.83           | 964.90            | 924.28            | - 4.21 | - 29.76 |
| NORTH EAST                          | 1325.04           | 965.38            | 945.81            | - 2.03 | - 28.62 |
| NORTH WEST                          | 1352.89           | 954.05            | 938.69            | - 1.61 | - 30.62 |
| SOUTH EAST                          | 1346.14           | 911.72            | 901.26            | - 1.15 | - 33.05 |
| SOUTH SOUTH                         | 1435.09           | 985.55            | 965.75            | - 2.01 | - 32.70 |
| SOUTH WEST                          | 1245.04           | 992.62            | 976.70            | - 1.60 | - 21.55 |
| Journey by motorcycle (okada)       |                   |                   |                   |        |         |
| per drop                            | 646.12            | 477-49            | 483.33            | 1.22   | - 25.20 |
| NORTH CENTRAL                       | 692.34            | 464.16            | 469.08            | 1.06   | - 32.25 |
| NORTH EAST                          | 711.12            | 509.35            | 512.77            | 0.67   | - 27.89 |
| NORTH WEST                          | 498.60            | 430.08            | 435.99            | 1.37   | - 12.56 |
| SOUTH EAST                          | 680.20            | 456.20            | 464.25            | 1.76   | - 31.75 |
| SOUTH SOUTH                         | 607.00            | 470.53            | 480.68            | 2.16   | - 20.81 |
| SOUTH WEST                          | 710.04            | 541.19            | 544.27            | 0.57   | - 23.35 |
| Water transport : water way pas-    |                   |                   |                   |        |         |
| senger transportat                  | 1406.70           | 1409.33           | 1403.06           | - 0.44 | - 0.26  |
| NORTH CENTRAL                       | 978.65            | 1017.07           | 1003.00           |        | 2.49    |
| NORTH EAST                          | 787.70            | 785.72            | 779.04            |        | - 1.10  |
| NORTH WEST                          | 864.32            | 848.08            | 851.03            | 0.35   | - 1.54  |
| SOUTH EAST                          | 934.04            | 937.11            | 931.04            | - 0.65 | - 0.32  |
| SOUTH SOUTH                         | 3658.43           | 3582.30           | 3572.94           | - 0.26 | - 2.34  |
| SOUTH WEST                          | 1300.02           | 1365.88           | 1361.34           | - 0.33 | 4.72    |