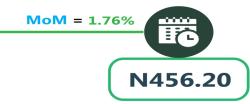

For water transport (waterway passenger transportation), the average fare paid in July 2024 was N1,403.06 which indicates a decline of 0.44% on monthly basis. On a year-on-year basis, it decreased by 0.26% from N1,406.70 in July 2023.

#### WATER TRANSPORT: WATER WAY PASSENGER TRANSPORTATION

Jul-23

**MoM =-0.65%** 