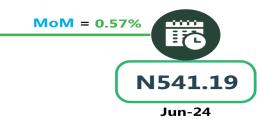

Also, commuters on a motorcycle (Okada) paid the highest fare in the South-West with N544.27 and North-East with N512.77, while the North-West recorded the least with N435.99.

The South -South zone had the highest fare on water transport with N3,572.94, followed by the South-West with N1,3561.34, while the North-East had the least with N779.04.

# **APPENDIX**

| Zone                                | Average of Jul-23 | Average of Jun-24 | Average of Jul-24 | MoM    | YoY     |
|-------------------------------------|-------------------|-------------------|-------------------|--------|---------|
| Air fare charg.for specified routes |                   |                   |                   |        |         |
| single journey                      | 78775.74          | 89886.84          | 98561.74          | 9.65   | 25.12   |
| NORTH CENTRAL                       | 76357.14          | 85047.73          | 102139.71         | 20.10  | 33.77   |
| NORTH EAST                          | 80900.00          | 89666.67          | 101141.22         | 12.80  | 25.02   |
| NORTH WEST                          | 78900.00          | 92262.00          | 96352.82          | 4.43   | 22.12   |
| SOUTH EAST                          | 77800.40          | 90913.33          | 96487.44          | 6.13   | 24.02   |
| SOUTH SOUTH                         | 80083.33          | 89877.80          | 97757.55          | 8.77   | 22.07   |
| SOUTH WEST                          | 78833.37          | 92135.28          | 96917.80          | 5.19   | 22.94   |
| Bus journey intercity, state route, |                   |                   |                   |        |         |
| charg. per per                      | 5919.49           | 7092.03           | 7117.17           | 0.35   | 20.23   |
| NORTH CENTRAL                       | 5563.74           | 6797.25           | 6812.11           | 0.22   | 22.44   |
| NORTH EAST                          | 6081.04           | 7037.39           | 7051.65           | 0.20   | 15.96   |
| NORTH WEST                          | 5643.03           | 6991.93           | 7000.17           | 0.12   | 24.05   |
| SOUTH EAST                          | 6410.30           | 7238.93           | 7319.64           | 1.11   | 14.19   |
| SOUTH SOUTH                         | 5897.62           | 7604.90           | 7637.14           | 0.42   | 29.50   |
| SOUTH WEST                          | 6108.39           | 6972.10           | 6986.37           | 0.20   | 14.37   |
| Bus journey within city, per drop   |                   |                   |                   |        |         |
| constant rou                        | 1336.29           | 963.58            | 942.61            | - 2.18 | - 29.46 |
| NORTH CENTRAL                       | 1315.83           | 964.90            | 924.28            | - 4.21 | - 29.76 |
| NORTH EAST                          | 1325.04           | 965.38            | 945.81            | - 2.03 | - 28.62 |
| NORTH WEST                          | 1352.89           | 954.05            | 938.69            | - 1.61 | - 30.62 |
| SOUTH EAST                          | 1346.14           | 911.72            | 901.26            | - 1.15 | - 33.05 |
| SOUTH SOUTH                         | 1435.09           | 985.55            | 965.75            | - 2.01 | - 32.70 |
| SOUTH WEST                          | 1245.04           | 992.62            | 976.70            | - 1.60 | - 21.55 |
| Journey by motorcycle (okada)       |                   |                   |                   |        |         |
| per drop                            | 646.12            | 477-49            | 483.33            | 1.22   | - 25.20 |
| NORTH CENTRAL                       | 692.34            | 464.16            | 469.08            | 1.06   | - 32.25 |
| NORTH EAST                          | 711.12            | 509.35            | 512.77            | 0.67   | - 27.89 |
| NORTH WEST                          | 498.60            | 430.08            | 435.99            | 1.37   | - 12.56 |
| SOUTH EAST                          | 680.20            | 456.20            | 464.25            | 1.76   | - 31.75 |
| SOUTH SOUTH                         | 607.00            | 470.53            | 480.68            | 2.16   | - 20.81 |
| SOUTH WEST                          | 710.04            | 541.19            | 544.27            | 0.57   | - 23.35 |
| Water transport : water way pas-    |                   |                   |                   |        |         |
| senger transportat                  | 1406.70           | 1409.33           | 1403.06           | - 0.44 | - 0.26  |
| NORTH CENTRAL                       | 978.65            | 1017.07           | 1003.00           |        | 2.49    |
| NORTH EAST                          | 787.70            | 785.72            | 779.04            |        | - 1.10  |
| NORTH WEST                          | 864.32            | 848.08            | 851.03            | 0.35   | - 1.54  |
| SOUTH EAST                          | 934.04            | 937.11            | 931.04            | - 0.65 | - 0.32  |
| SOUTH SOUTH                         | 3658.43           | 3582.30           | 3572.94           | - 0.26 | - 2.34  |
| SOUTH WEST                          | 1300.02           | 1365.88           | 1361.34           | - 0.33 | 4.72    |