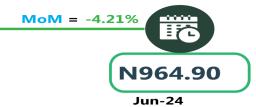

The average fare paid by commuters for bus journeys within the city per drop decreased to 2.18% from N963.58 in June 2024 to N942.61 in July 2024. On a year-on year basis, it declined by 29.46% from N1,336.29 in July 2023.