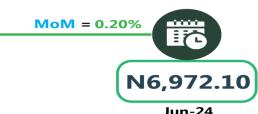

#### **BUS JOURNEY INTERCITY, STATE ROUTE, CHARGE PER PERSON**

Jul-23

Jul-24

AIR FARE CHARGE FOR SPECIFIED ROUTES SINGLE JOURNEY

YoY = 22.94%

N78,833.37

Jul-23

1..1 24