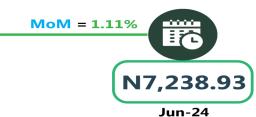

#### **BUS JOURNEY WITHIN CITY, PER DROP CONSTANT ROUTE**



YoY = -30.62%

N1,352.89

Jul-23





Jun-24

#### **BUS JOURNEY INTERCITY, STATE ROUTE, CHARGE PER PERSON**



YoY = 24.05%

N5,643.03

Jul-23



Jul-24



#### AIR FARE CHARGE FOR SPECIFIED ROUTES SINGLE JOURNEY



YoY = 22.12%

N78,900.00

Jul-23



N96,352.82

Jul-24





N92,262.00

Jun-24

#### **JOURNEY BY MOTORCYCLE (OKADA) PER DROP**



YoY = -12.56%

**YoY** = -1.54%

N498.60

Jul-23



N435.99

Jul-24

Jun-24

#### WATER TRANSPORT: WATER WAY PASSENGER TRANSPORTATION



N864.32

Jul-23



Jul-24



# Average Transport Fare by Categories **SOUTH EAST**



#### **BUS JOURNEY WITHIN CITY, PER DROP CONSTANT ROUTE**



N1,346.14

Jul-23





#### **BUS JOURNEY INTERCITY, STATE ROUTE, CHARGE PER PERSON**



Jul-23



Jul-24



#### AIR FARE CHARGE FOR SPECIFIED ROUTES SINGLE JOURNEY



YoY = 24.02%

N77,800.40

Jul-23



Jul-24



Jun-24

#### **JOURNEY BY MOTORCYCLE (OKADA) PER DROP**



YoY = -31.75%

N680.20

Jul-23



Jul-24



Jun-24

#### WATER TRANSPORT: WATER WAY PASSENGER TRANSPORTATION



Jul-23



**MoM =-0.65%** 





# Average Transport Fare by Categories SOUTH WEST



#### **BUS JOURNEY WITHIN CITY, PER DROP CONSTANT ROUTE**



N1,245.04

Jul-23





#### **BUS JOURNEY INTERCITY, STATE ROUTE, CHARGE PER PERSON**



Jul-23



Jul-24



AIR FARE CHARGE FOR SPECIFIED ROUTES SINGLE JOURNEY



YoY = 22.94%

N78,833.37

Jul-23



1..1 24



**JOURNEY BY MOTORCYCLE (OKADA) PER DROP** 



N544.27

Jul-24



WATER TRANSPORT: WATER WAY PASSENGER TRANSPORTATION



Jul-23



MoM =-0.33%

N1,365.88

Jun-24

#