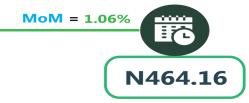

#### **JOURNEY BY MOTORCYCLE (OKADA) PER DROP**

YoY = -32.25%

N692.34

Jul-23

Jul-24

Jun-24