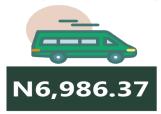

#### **BUS JOURNEY INTERCITY, STATE ROUTE, CHARGE PER PERSON**

Jul-23

Jul-24

AIR FARE CHARGE FOR SPECIFIED ROUTES SINGLE JOURNEY

YoY = 22.94%

N78,833.37

Jul-23

1..1 24