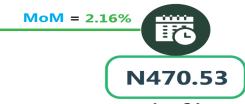

#### **JOURNEY BY MOTORCYCLE (OKADA) PER DROP**

YoY = -20.81%

N607.00

Jul-23

N480.68

Jul-24

Jun-24