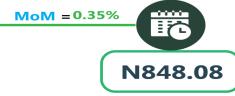

#### WATER TRANSPORT: WATER WAY PASSENGER TRANSPORTATION

N864.32

Jul-23

Jul-24