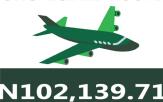

In terms of bus journey intercity, the South-South had the highest fare with N7,637.14 followed by the South-East with N7,319.64, while North-Central recorded the least with N6,812.11.

Air transportation in July 2024, the North-Central recorded the highest fare with N102,139.71, followed by the North-East with N101,141.22. while the North-West had the least with N96,352.82.

# **APPENDIX**

| Zone                                | Average of Jul-23 | Average of Jun-24 | Average of Jul-24 | MoM    | YoY     |
|-------------------------------------|-------------------|-------------------|-------------------|--------|---------|
| Air fare charg.for specified routes |                   |                   |                   |        |         |
| single journey                      | 78775.74          | 89886.84          | 98561.74          | 9.65   | 25.12   |
| NORTH CENTRAL                       | 76357.14          | 85047.73          | 102139.71         | 20.10  | 33.77   |
| NORTH EAST                          | 80900.00          | 89666.67          | 101141.22         | 12.80  | 25.02   |
| NORTH WEST                          | 78900.00          | 92262.00          | 96352.82          | 4.43   | 22.12   |
| SOUTH EAST                          | 77800.40          | 90913.33          | 96487.44          | 6.13   | 24.02   |
| SOUTH SOUTH                         | 80083.33          | 89877.80          | 97757.55          | 8.77   | 22.07   |
| SOUTH WEST                          | 78833.37          | 92135.28          | 96917.80          | 5.19   | 22.94   |
| Bus journey intercity, state route, |                   |                   |                   |        |         |
| charg. per per                      | 5919.49           | 7092.03           | 7117.17           | 0.35   | 20.23   |
| NORTH CENTRAL                       | 5563.74           | 6797.25           | 6812.11           | 0.22   | 22.44   |
| NORTH EAST                          | 6081.04           | 7037.39           | 7051.65           | 0.20   | 15.96   |
| NORTH WEST                          | 5643.03           | 6991.93           | 7000.17           | 0.12   | 24.05   |
| SOUTH EAST                          | 6410.30           | 7238.93           | 7319.64           | 1.11   | 14.19   |
| SOUTH SOUTH                         | 5897.62           | 7604.90           | 7637.14           | 0.42   | 29.50   |
| SOUTH WEST                          | 6108.39           | 6972.10           | 6986.37           | 0.20   | 14.37   |
| Bus journey within city, per drop   |                   |                   |                   |        |         |
| constant rou                        | 1336.29           | 963.58            | 942.61            | - 2.18 | - 29.46 |
| NORTH CENTRAL                       | 1315.83           | 964.90            | 924.28            | - 4.21 | - 29.76 |
| NORTH EAST                          | 1325.04           | 965.38            | 945.81            | - 2.03 | - 28.62 |
| NORTH WEST                          | 1352.89           | 954.05            | 938.69            | - 1.61 | - 30.62 |
| SOUTH EAST                          | 1346.14           | 911.72            | 901.26            | - 1.15 | - 33.05 |
| SOUTH SOUTH                         | 1435.09           | 985.55            | 965.75            | - 2.01 | - 32.70 |
| SOUTH WEST                          | 1245.04           | 992.62            | 976.70            | - 1.60 | - 21.55 |
| Journey by motorcycle (okada)       |                   |                   |                   |        |         |
| per drop                            | 646.12            | 477-49            | 483.33            | 1.22   | - 25.20 |
| NORTH CENTRAL                       | 692.34            | 464.16            | 469.08            | 1.06   | - 32.25 |
| NORTH EAST                          | 711.12            | 509.35            | 512.77            | 0.67   | - 27.89 |
| NORTH WEST                          | 498.60            | 430.08            | 435.99            | 1.37   | - 12.56 |
| SOUTH EAST                          | 680.20            | 456.20            | 464.25            | 1.76   | - 31.75 |
| SOUTH SOUTH                         | 607.00            | 470.53            | 480.68            | 2.16   | - 20.81 |
| SOUTH WEST                          | 710.04            | 541.19            | 544.27            | 0.57   | - 23.35 |
| Water transport : water way pas-    |                   |                   |                   |        |         |
| senger transportat                  | 1406.70           | 1409.33           | 1403.06           | - 0.44 | - 0.26  |
| NORTH CENTRAL                       | 978.65            | 1017.07           | 1003.00           |        | 2.49    |
| NORTH EAST                          | 787.70            | 785.72            | 779.04            |        | - 1.10  |
| NORTH WEST                          | 864.32            | 848.08            | 851.03            | 0.35   | - 1.54  |
| SOUTH EAST                          | 934.04            | 937.11            | 931.04            | - 0.65 | - 0.32  |
| SOUTH SOUTH                         | 3658.43           | 3582.30           | 3572.94           | - 0.26 | - 2.34  |
| SOUTH WEST                          | 1300.02           | 1365.88           | 1361.34           | - 0.33 | 4.72    |