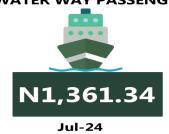

**JOURNEY BY MOTORCYCLE (OKADA) PER DROP** 

N544.27

Jul-24

WATER TRANSPORT: WATER WAY PASSENGER TRANSPORTATION

Jul-23

MoM =-0.33%

N1,365.88

Jun-24