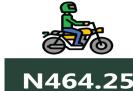

#### **JOURNEY BY MOTORCYCLE (OKADA) PER DROP**

YoY = -31.75%

N680.20

Jul-23

Jul-24

Jun-24