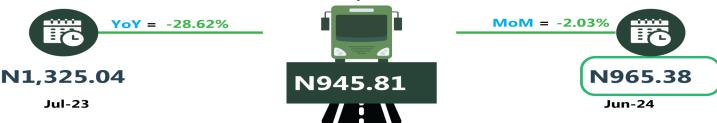

#### **BUS JOURNEY WITHIN CITY, PER DROP CONSTANT ROUTE**

YoY = -29.76%

N1,315.83

Jul-23