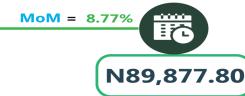

#### AIR FARE CHARGE FOR SPECIFIED ROUTES SINGLE JOURNEY

YoY = 22.07%

N80,083.33

Jul-23

97,757.5

Jul-24

Jun-24