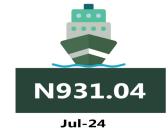

For water transport (waterway passenger transportation), the average fare paid in July 2024 was N1,403.06 which indicates a decline of 0.44% on monthly basis. On a year-on-year basis, it decreased by 0.26% from N1,406.70 in July 2023.

# **APPENDIX**

| Zone                                | Average of Jul-23 | Average of Jun-24 | Average of Jul-24 | MoM    | YoY     |
|-------------------------------------|-------------------|-------------------|-------------------|--------|---------|
| Air fare charg.for specified routes |                   |                   |                   |        |         |
| single journey                      | 78775.74          | 89886.84          | 98561.74          | 9.65   | 25.12   |
| NORTH CENTRAL                       | 76357.14          | 85047.73          | 102139.71         | 20.10  | 33.77   |
| NORTH EAST                          | 80900.00          | 89666.67          | 101141.22         | 12.80  | 25.02   |
| NORTH WEST                          | 78900.00          | 92262.00          | 96352.82          | 4.43   | 22.12   |
| SOUTH EAST                          | 77800.40          | 90913.33          | 96487.44          | 6.13   | 24.02   |
| SOUTH SOUTH                         | 80083.33          | 89877.80          | 97757.55          | 8.77   | 22.07   |
| SOUTH WEST                          | 78833.37          | 92135.28          | 96917.80          | 5.19   | 22.94   |
| Bus journey intercity, state route, |                   |                   |                   |        |         |
| charg. per per                      | 5919.49           | 7092.03           | 7117.17           | 0.35   | 20.23   |
| NORTH CENTRAL                       | 5563.74           | 6797.25           | 6812.11           | 0.22   | 22.44   |
| NORTH EAST                          | 6081.04           | 7037.39           | 7051.65           | 0.20   | 15.96   |
| NORTH WEST                          | 5643.03           | 6991.93           | 7000.17           | 0.12   | 24.05   |
| SOUTH EAST                          | 6410.30           | 7238.93           | 7319.64           | 1.11   | 14.19   |
| SOUTH SOUTH                         | 5897.62           | 7604.90           | 7637.14           | 0.42   | 29.50   |
| SOUTH WEST                          | 6108.39           | 6972.10           | 6986.37           | 0.20   | 14.37   |
| Bus journey within city, per drop   |                   |                   |                   |        |         |
| constant rou                        | 1336.29           | 963.58            | 942.61            | - 2.18 | - 29.46 |
| NORTH CENTRAL                       | 1315.83           | 964.90            | 924.28            | - 4.21 | - 29.76 |
| NORTH EAST                          | 1325.04           | 965.38            | 945.81            | - 2.03 | - 28.62 |
| NORTH WEST                          | 1352.89           | 954.05            | 938.69            | - 1.61 | - 30.62 |
| SOUTH EAST                          | 1346.14           | 911.72            | 901.26            | - 1.15 | - 33.05 |
| SOUTH SOUTH                         | 1435.09           | 985.55            | 965.75            | - 2.01 | - 32.70 |
| SOUTH WEST                          | 1245.04           | 992.62            | 976.70            | - 1.60 | - 21.55 |
| Journey by motorcycle (okada)       |                   |                   |                   |        |         |
| per drop                            | 646.12            | 477-49            | 483.33            | 1.22   | - 25.20 |
| NORTH CENTRAL                       | 692.34            | 464.16            | 469.08            | 1.06   | - 32.25 |
| NORTH EAST                          | 711.12            | 509.35            | 512.77            | 0.67   | - 27.89 |
| NORTH WEST                          | 498.60            | 430.08            | 435.99            | 1.37   | - 12.56 |
| SOUTH EAST                          | 680.20            | 456.20            | 464.25            | 1.76   | - 31.75 |
| SOUTH SOUTH                         | 607.00            | 470.53            | 480.68            | 2.16   | - 20.81 |
| SOUTH WEST                          | 710.04            | 541.19            | 544.27            | 0.57   | - 23.35 |
| Water transport : water way pas-    |                   |                   |                   |        |         |
| senger transportat                  | 1406.70           | 1409.33           | 1403.06           | - 0.44 | - 0.26  |
| NORTH CENTRAL                       | 978.65            | 1017.07           | 1003.00           |        | 2.49    |
| NORTH EAST                          | 787.70            | 785.72            | 779.04            |        | - 1.10  |
| NORTH WEST                          | 864.32            | 848.08            | 851.03            | 0.35   | - 1.54  |
| SOUTH EAST                          | 934.04            | 937.11            | 931.04            | - 0.65 | - 0.32  |
| SOUTH SOUTH                         | 3658.43           | 3582.30           | 3572.94           | - 0.26 | - 2.34  |
| SOUTH WEST                          | 1300.02           | 1365.88           | 1361.34           | - 0.33 | 4.72    |