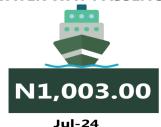

#### WATER TRANSPORT: WATER WAY PASSENGER TRANSPORTATION

YoY = 2.49%

N978.65

Jul-23

MoM =-1.38%

N1,017.07