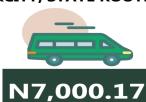

#### **BUS JOURNEY INTERCITY, STATE ROUTE, CHARGE PER PERSON**

YoY = 24.05%

N5,643.03

Jul-23

Jul-24

# **APPENDIX**

| Zone                                | Average of Jul-23 | Average of Jun-24 | Average of Jul-24 | MoM    | YoY     |
|-------------------------------------|-------------------|-------------------|-------------------|--------|---------|
| Air fare charg.for specified routes |                   |                   |                   |        |         |
| single journey                      | 78775.74          | 89886.84          | 98561.74          | 9.65   | 25.12   |
| NORTH CENTRAL                       | 76357.14          | 85047.73          | 102139.71         | 20.10  | 33.77   |
| NORTH EAST                          | 80900.00          | 89666.67          | 101141.22         | 12.80  | 25.02   |
| NORTH WEST                          | 78900.00          | 92262.00          | 96352.82          | 4.43   | 22.12   |
| SOUTH EAST                          | 77800.40          | 90913.33          | 96487.44          | 6.13   | 24.02   |
| SOUTH SOUTH                         | 80083.33          | 89877.80          | 97757.55          | 8.77   | 22.07   |
| SOUTH WEST                          | 78833.37          | 92135.28          | 96917.80          | 5.19   | 22.94   |
| Bus journey intercity, state route, |                   |                   |                   |        |         |
| charg. per per                      | 5919.49           | 7092.03           | 7117.17           | 0.35   | 20.23   |
| NORTH CENTRAL                       | 5563.74           | 6797.25           | 6812.11           | 0.22   | 22.44   |
| NORTH EAST                          | 6081.04           | 7037.39           | 7051.65           | 0.20   | 15.96   |
| NORTH WEST                          | 5643.03           | 6991.93           | 7000.17           | 0.12   | 24.05   |
| SOUTH EAST                          | 6410.30           | 7238.93           | 7319.64           | 1.11   | 14.19   |
| SOUTH SOUTH                         | 5897.62           | 7604.90           | 7637.14           | 0.42   | 29.50   |
| SOUTH WEST                          | 6108.39           | 6972.10           | 6986.37           | 0.20   | 14.37   |
| Bus journey within city, per drop   |                   |                   |                   |        |         |
| constant rou                        | 1336.29           | 963.58            | 942.61            | - 2.18 | - 29.46 |
| NORTH CENTRAL                       | 1315.83           | 964.90            | 924.28            | - 4.21 | - 29.76 |
| NORTH EAST                          | 1325.04           | 965.38            | 945.81            | - 2.03 | - 28.62 |
| NORTH WEST                          | 1352.89           | 954.05            | 938.69            | - 1.61 | - 30.62 |
| SOUTH EAST                          | 1346.14           | 911.72            | 901.26            | - 1.15 | - 33.05 |
| SOUTH SOUTH                         | 1435.09           | 985.55            | 965.75            | - 2.01 | - 32.70 |
| SOUTH WEST                          | 1245.04           | 992.62            | 976.70            | - 1.60 | - 21.55 |
| Journey by motorcycle (okada)       |                   |                   |                   |        |         |
| per drop                            | 646.12            | 477-49            | 483.33            | 1.22   | - 25.20 |
| NORTH CENTRAL                       | 692.34            | 464.16            | 469.08            | 1.06   | - 32.25 |
| NORTH EAST                          | 711.12            | 509.35            | 512.77            | 0.67   | - 27.89 |
| NORTH WEST                          | 498.60            | 430.08            | 435.99            | 1.37   | - 12.56 |
| SOUTH EAST                          | 680.20            | 456.20            | 464.25            | 1.76   | - 31.75 |
| SOUTH SOUTH                         | 607.00            | 470.53            | 480.68            | 2.16   | - 20.81 |
| SOUTH WEST                          | 710.04            | 541.19            | 544.27            | 0.57   | - 23.35 |
| Water transport : water way pas-    |                   |                   |                   |        |         |
| senger transportat                  | 1406.70           | 1409.33           | 1403.06           | - 0.44 | - 0.26  |
| NORTH CENTRAL                       | 978.65            | 1017.07           | 1003.00           |        | 2.49    |
| NORTH EAST                          | 787.70            | 785.72            | 779.04            |        | - 1.10  |
| NORTH WEST                          | 864.32            | 848.08            | 851.03            | 0.35   | - 1.54  |
| SOUTH EAST                          | 934.04            | 937.11            | 931.04            | - 0.65 | - 0.32  |
| SOUTH SOUTH                         | 3658.43           | 3582.30           | 3572.94           | - 0.26 | - 2.34  |
| SOUTH WEST                          | 1300.02           | 1365.88           | 1361.34           | - 0.33 | 4.72    |