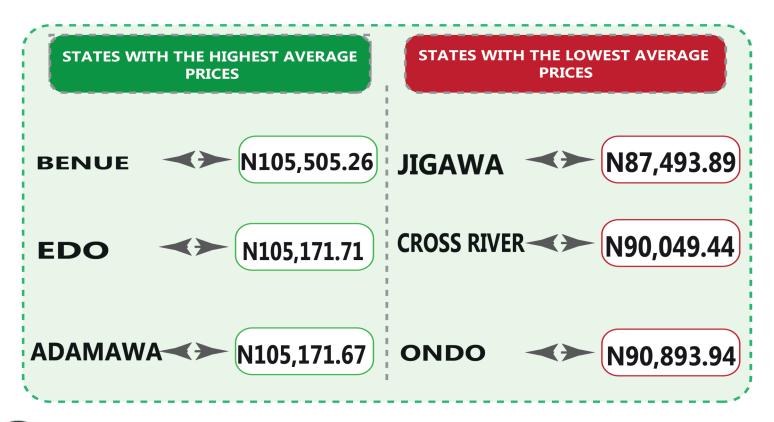

On state profile analysis, for intercity bus travel (state route charged per person fare), the highest fare was recorded in Anambra with N9,566.89, followed by Gombe with N8,299.44. The least fare was recorded in Kwara with N5,518.38, followed by Ebonyi with N5,596.11. Taraba state recorded the highest bus journey within the city (per drop constant route) in July 2024 with N1,457.28 followed by Ondo with N1,200.94. On the other hand, Adamawa recorded the least with N500.00, followed by Abia with N505.35. Similarly, Benue recorded the highest air transport charges (for specified routes single journeys) with N105,505.26, followed by Edo with N105,171.71. Conversely, Jigawa recorded the least fare with N87,493.89, followed by Cross River with N90,049.44. Also, Lagos State had the highest motorcycle transport fare in July 2024 with N856.94, followed by Ondo with N707.83. Bayelsa recorded the least fare with N293.33, followed by Anambra with N294.04. Similarly, water transport fare was highest in Bayelsa with N4,569.74, followed by Delta with N4,223.66, while the least fare was recorded in Borno with N456.92, followed by Gombe with N566.89.