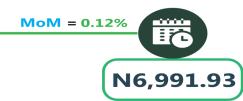

#### **BUS JOURNEY INTERCITY, STATE ROUTE, CHARGE PER PERSON**

YoY = 24.05%

N5,643.03

Jul-23

Jul-24