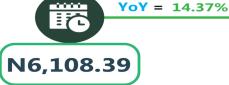

In terms of bus journey intercity, the South-South had the highest fare with N7,637.14 followed by the South-East with N7,319.64, while North-Central recorded the least with N6,812.11.

Air transportation in July 2024, the North-Central recorded the highest fare with N102,139.71, followed by the North-East with N101,141.22. while the North-West had the least with N96,352.82.