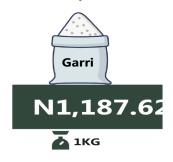

Furthermore, the average price of 1kg Garri white sold loose went up by 167.98% on a year-on-year basis from N 429.89 in July 2023 to N 1,151.79 in July 2024, while there was an increase of 1.43% on a month-on-month basis. Also, the average price of 1kg of Yam tuber increased by 234.23% on a year-on-year basis from N 539.41 in July 2023 to N 1,802.84 in July 2024. On a month-on-month basis, it decreased by -10.82% from N 2,021.55 in June 2024 to N 1,802.84 in July 2024.

## Wheat flour: prepacked (golden penny 2kg)

**JULY 2023** 

2KG **JULY 2024** 

MoM = 3.23%

N3,157.75

**JUNE 2024** 

N429.89

Taraba (N892.98)