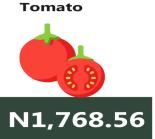

## **EXECUTIVE SUMMARY**

Selected Food Price Watch for July 2024 shows that the average price of 1kg beans brown (sold loose) stood at N2,444.81. This indicates a rise of 262.98% in price on a year-on-year basis from N673.53 recorded in July 2023 and a 6.63% rise in price on a month-on-month basis from N2,292.76 in June 2024. Agric eggs medium size (12 piece) experienced significant price increases year on year by N2,170.17% from N1,006.64 in July of last year (2023) to N 1,935.69 in June 2024. On a month-on-month basis, the average price of this item rose by 12.11% from N 1,935.69 in June 2024. There was also a notable price increase of Tomato 1kg by 203.57% on a year-on-year basis from N557.96 in July 2023 to N1,693.83 in July 2024. On a month-on-month basis, it decreased by -26.43% from N 2,302.26 in June 2024.