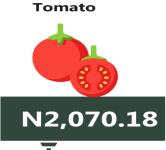

Also, analysis by zone showed that the average price of Bean Brown (sold loose) was highest in the South south at N 3,032.86, followed by the Northcentral at N 2,869.95, while the Northwest recorded the lowest average price at N1,732.71. The average price of 1kg of Tomato was highest in the Southwest and the South-south at N 2,366.67 and N2,070.18, respectively, while the lowest was recorded in the North-West at N 899.27. The South-west recorded the highest average price of 1kg of Yam tuber at N2,357.02, followed by the south south at N 2,304.25, while the lowest was recorded in the North-east at N 1,018.60. The South east and the North-East recorded the highest average price of 1kg of Garri White sold loose at N 1,197.59 and N1,194.52, respectively, while the lowest was recorded in the South south at N1,111.73.

# - SOUTH WEST

**Tomato** 

**Rice local sold loose** 

📥 1KG

**Yam Tuber** 

N2,357.02

**Beef, boneless** 

N6,092.35