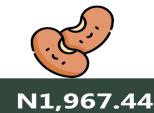

Also, analysis by zone showed that the average price of Bean Brown (sold loose) was highest in the South south at N 3,032.86, followed by the Northcentral at N 2,869.95, while the Northwest recorded the lowest average price at N1,732.71. The average price of 1kg of Tomato was highest in the Southwest and the South-south at N 2,366.67 and N2,070.18, respectively, while the lowest was recorded in the North-West at N 899.27. The South-west recorded the highest average price of 1kg of Yam tuber at N2,357.02, followed by the south south at N 2,304.25, while the lowest was recorded in the North-east at N 1,018.60. The South east and the North-East recorded the highest average price of 1kg of Garri White sold loose at N 1,197.59 and N1,194.52, respectively, while the lowest was recorded in the South south at N1,111.73.

# **APPENDIX**

| ITEM LABEL                                | NORTH CEN-<br>TRAL | NORTH EAST | NORTH<br>WEST     | SOUTH<br>EAST | SOUTH<br>SOUTH | SOUTH WEST |
|-------------------------------------------|--------------------|------------|-------------------|---------------|----------------|------------|
| Agric eggs medium size                    | 2,755.53           | 1,870.53   | 1,795.75          | 2,303.77      | 2,173.00       | 2,109.54   |
| Agric eggs(medium size price of one)      | 194.71             | 166.76     | 169.67 196.46     |               | 191.25         | 194.63     |
| Beans brown, sold loose                   | 2,869.95           | 1,967.44   | 1,732.71 2,600.45 |               | 3,032.86       | 2,539.20   |
| Beans:white black eye. sold loose         | 2,830.56           | 1,873.07   | 1,725.98          | 2,391.59      | 2,888.30       | 2,171.79   |
| Beef Bone in                              | 5,249.59           | 3,499.40   | 3,785.31          | 3,698.80      | 5,522.00       | 5,236.85   |
| Beef, boneless                            | 5,862.31           | 4,591.81   | 4,679.01          | 5,954.33      | 5,608.93       | 6,092.35   |
| Bread sliced 500g                         | 1,389.47           | 1,164.89   | 1,331.90          | 1,620.28      | 1,720.73       | 1,390.61   |
| Bread unsliced 500g                       | 1,398.01           | 1,166.07   | 1,292.28          | 1,277.43      | 1,643.48       | 1,224.84   |
| Broken Rice (Ofada)                       | 1,844.27           | 1,812.65   | 1,402.68          | 1,912.74      | 2,418.89       | 2,956.30   |
| Catfish (obokun) fresh                    | 3,384.59           | 2,980.59   | 3,436.22          | 4,059.76      | 5,521.61       | 4,368.10   |
| Catfish :dried                            | 4,672.86           | 4,804.22   | 3,650.24          | 7,715.81      | 5,511.93       | 5,056.65   |
| Catfish Smoked                            | 3,754.73           | 5,061.98   | 3,075.32          | 3,922.33      | 4,869.80       | 3,787.03   |
| Chicken Feet                              | 3,461.68           | 1,601.90   | 2,925.72          | 2,856.21      | 3,921.45       | 3,826.25   |
| Chicken Wings                             | 4,559.56           | 2,723.77   | 2,769.26          | 3,548.01      | 4,703.94       | 4,823.61   |
| Dried Fish Sardine                        | 4,134.50           | 4,786.84   | 3,417.87          | 6,046.68      | 3,800.40       | 4,088.67   |
| Evaporated tinned milk carnation 170g     | 721.02             | 853.50     | 690.12            | 722.32        | 836.67         | 678.89     |
| Evaporated tinned milk(peak), 170g        | 759.25             | 944.07     | 761.61            | 926.14        | 1,000.14       | 757.95     |
| Frozen chicken                            | 5,720.37           | 4,825.79   | 4,482.45          | 7,189.33      | 5,311.67       | 5,427.85   |
| Gari white, sold loose                    | 1,112.94           | 1,194.52   | 1,187.62          | 1,197.59      | 1,111.73       | 1,114.47   |
| Gari yellow, sold loose                   | 1,137.81           | 1,240.63   | 1,237.90          | 1,289.10      | 1,195.06       | 1,233.57   |
| Groundnut oil: 1 bottle, specify bottle   | 2,392.18           | 2,156.63   | 2,333.43          | 2,845.38      | 2,862.17       | 3,531.67   |
| Iced Sardine                              | 3,148.71           | 3,272.70   | 2,877.99          | 3,916.20      | 4,006.16       | 3,159.45   |
| Irish potato                              | 1,965.90           | 1,404.01   | 1,230.72          | 1,499.64      | 2,149.80       | 2,450.00   |
| Mackerel : frozen                         | 3,266.98           | 3,732.62   | 2,831.05          | 5,050.54      | 4,773.89       | 4,007.08   |
| Maize grain white sold loose              | 1,032.99           | 870.68     | 869.09            | 1,265.39      | 1,159.74       | 1,043.33   |
| Maize grain yellow sold loose             | 1,015.52           | 886.78     | 883.30            | 1,258.45      | 1,191.83       | 1,064.00   |
| Mudfish (aro) fresh                       | 3,247.58           | 2,991.53   | 3,217.61          | 3,609.46      | 5,034.47       | 4,483.66   |
| Mudfish : dried                           | 3,636.94           | 4,708.77   | 3,218.66          | 6,948.60      | 4,325.95       | 4,878.55   |
| Onion bulb                                | 1,211.87           | 790.17     | 832.43            | 1,142.01      | 1,900.36       | 1,827.58   |
| Palm oil: 1 bottle, specify bottle        | 1,749.12           | 1,519.29   | 1,779.51          | 1,785.21      | 1,867.45       | 2,450.58   |
| Plantain(ripe)                            | 1,142.25           | 873.80     | 1,220.91          | 1,548.52      | 2,158.41       | 2,154.26   |
| Plantain(unripe)                          | 1,101.01           | 846.20     | 1,304.23          | 1,444.20      | 2,091.75       | 1,875.88   |
| Rice agric sold loose                     | 1,763.67           | 1,841.93   | 1,395.19          | 1,790.32      | 1,887.85       | 1,926.46   |
| Rice local sold loose                     | 1,796.88           | 1,800.09   | 1,518.49          | 1,736.11      | 1,850.54       | 1,928.94   |
| Rice Medium Grained                       | 2,000.39           | 1,865.54   | 1,540.43          | 1,857.16      | 1,856.87       | 1,972.30   |
| Rice, imported high quality sold loose    | 2,463.77           | 2,024.70   | 1,818.59          | 2,400.67      | 2,218.57       | 2,271.63   |
| Sweet potato                              | 1,059.68           | 586.56     | 582.27            | 644.82        | 1,771.80       | 1,173.43   |
| Tilapia fish (epiya) fresh                | 3,164.32           | 2,367.61   | 2,980.20          | 5,198.93      | 4,414.38       | 4,218.31   |
| Titus:frozen                              | 3,593.43           | 3,404.90   | 4,595.73          | 4,974.09      | 4,729.14       | 3,856.60   |
| Tomato                                    | 2,012.90           | 1,137.12   | 899.27            | 1,768.56      | 2,070.18       | 2,366.67   |
| Vegetable oil:1 bottle,specify bottle     | 2,419.27           | 2,034.60   | 2,121.47          | 2,558.23      | 2,281.05       | 3,541.79   |
| Wheat flour: prepacked (golden penny 2kg) | 3,670.67           | 2,955.11   | 3,136.25          | 3,049.80      | 3,646.94       | 3,017.26   |
| Yam tuber                                 | 2,234.71           | 1,018.60   | 1,322.93          | 1,544.46      | 2,304.25       | 2,357.02   |