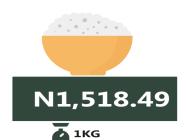

## **Rice local sold loose**

Kogi (N2672.54)

**Highest Price** 

N653.49  $\frac{\text{YoY} = 170.34\%}{\text{YoY}}$ 

**JULY 2023** 

N1,766.64

**Lowest Price** 

Benue (N1184.53)