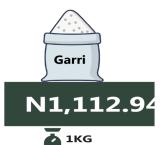

Furthermore, the average price of 1kg Garri white sold loose went up by 167.98% on a year-on-year basis from N 429.89 in July 2023 to N 1,151.79 in July 2024, while there was an increase of 1.43% on a month-on-month basis. Also, the average price of 1kg of Yam tuber increased by 234.23% on a year-on-year basis from N 539.41 in July 2023 to N 1,802.84 in July 2024. On a month-on-month basis, it decreased by -10.82% from N 2,021.55 in June 2024 to N 1,802.84 in July 2024.

1 Litre

**Beef, boneless** 

N5,862.31

**▲** 1KG

**Onion bulb** 

N1,211.87

**1**KG

Gari white, sold loose

# **APPENDIX**

| ITEM LABEL                                | NORTH CEN-<br>TRAL | NORTH EAST | NORTH<br>WEST     | SOUTH<br>EAST | SOUTH<br>SOUTH | SOUTH WEST |
|-------------------------------------------|--------------------|------------|-------------------|---------------|----------------|------------|
| Agric eggs medium size                    | 2,755.53           | 1,870.53   | 1,795.75          | 2,303.77      | 2,173.00       | 2,109.54   |
| Agric eggs(medium size price of one)      | 194.71             | 166.76     | 169.67 196.46     |               | 191.25         | 194.63     |
| Beans brown, sold loose                   | 2,869.95           | 1,967.44   | 1,732.71 2,600.45 |               | 3,032.86       | 2,539.20   |
| Beans:white black eye. sold loose         | 2,830.56           | 1,873.07   | 1,725.98          | 2,391.59      | 2,888.30       | 2,171.79   |
| Beef Bone in                              | 5,249.59           | 3,499.40   | 3,785.31          | 3,698.80      | 5,522.00       | 5,236.85   |
| Beef, boneless                            | 5,862.31           | 4,591.81   | 4,679.01          | 5,954.33      | 5,608.93       | 6,092.35   |
| Bread sliced 500g                         | 1,389.47           | 1,164.89   | 1,331.90          | 1,620.28      | 1,720.73       | 1,390.61   |
| Bread unsliced 500g                       | 1,398.01           | 1,166.07   | 1,292.28          | 1,277.43      | 1,643.48       | 1,224.84   |
| Broken Rice (Ofada)                       | 1,844.27           | 1,812.65   | 1,402.68          | 1,912.74      | 2,418.89       | 2,956.30   |
| Catfish (obokun) fresh                    | 3,384.59           | 2,980.59   | 3,436.22          | 4,059.76      | 5,521.61       | 4,368.10   |
| Catfish :dried                            | 4,672.86           | 4,804.22   | 3,650.24          | 7,715.81      | 5,511.93       | 5,056.65   |
| Catfish Smoked                            | 3,754.73           | 5,061.98   | 3,075.32          | 3,922.33      | 4,869.80       | 3,787.03   |
| Chicken Feet                              | 3,461.68           | 1,601.90   | 2,925.72          | 2,856.21      | 3,921.45       | 3,826.25   |
| Chicken Wings                             | 4,559.56           | 2,723.77   | 2,769.26          | 3,548.01      | 4,703.94       | 4,823.61   |
| Dried Fish Sardine                        | 4,134.50           | 4,786.84   | 3,417.87          | 6,046.68      | 3,800.40       | 4,088.67   |
| Evaporated tinned milk carnation 170g     | 721.02             | 853.50     | 690.12            | 722.32        | 836.67         | 678.89     |
| Evaporated tinned milk(peak), 170g        | 759.25             | 944.07     | 761.61            | 926.14        | 1,000.14       | 757.95     |
| Frozen chicken                            | 5,720.37           | 4,825.79   | 4,482.45          | 7,189.33      | 5,311.67       | 5,427.85   |
| Gari white, sold loose                    | 1,112.94           | 1,194.52   | 1,187.62          | 1,197.59      | 1,111.73       | 1,114.47   |
| Gari yellow, sold loose                   | 1,137.81           | 1,240.63   | 1,237.90          | 1,289.10      | 1,195.06       | 1,233.57   |
| Groundnut oil: 1 bottle, specify bottle   | 2,392.18           | 2,156.63   | 2,333.43          | 2,845.38      | 2,862.17       | 3,531.67   |
| Iced Sardine                              | 3,148.71           | 3,272.70   | 2,877.99          | 3,916.20      | 4,006.16       | 3,159.45   |
| Irish potato                              | 1,965.90           | 1,404.01   | 1,230.72          | 1,499.64      | 2,149.80       | 2,450.00   |
| Mackerel : frozen                         | 3,266.98           | 3,732.62   | 2,831.05          | 5,050.54      | 4,773.89       | 4,007.08   |
| Maize grain white sold loose              | 1,032.99           | 870.68     | 869.09            | 1,265.39      | 1,159.74       | 1,043.33   |
| Maize grain yellow sold loose             | 1,015.52           | 886.78     | 883.30            | 1,258.45      | 1,191.83       | 1,064.00   |
| Mudfish (aro) fresh                       | 3,247.58           | 2,991.53   | 3,217.61          | 3,609.46      | 5,034.47       | 4,483.66   |
| Mudfish : dried                           | 3,636.94           | 4,708.77   | 3,218.66          | 6,948.60      | 4,325.95       | 4,878.55   |
| Onion bulb                                | 1,211.87           | 790.17     | 832.43            | 1,142.01      | 1,900.36       | 1,827.58   |
| Palm oil: 1 bottle, specify bottle        | 1,749.12           | 1,519.29   | 1,779.51          | 1,785.21      | 1,867.45       | 2,450.58   |
| Plantain(ripe)                            | 1,142.25           | 873.80     | 1,220.91          | 1,548.52      | 2,158.41       | 2,154.26   |
| Plantain(unripe)                          | 1,101.01           | 846.20     | 1,304.23          | 1,444.20      | 2,091.75       | 1,875.88   |
| Rice agric sold loose                     | 1,763.67           | 1,841.93   | 1,395.19          | 1,790.32      | 1,887.85       | 1,926.46   |
| Rice local sold loose                     | 1,796.88           | 1,800.09   | 1,518.49          | 1,736.11      | 1,850.54       | 1,928.94   |
| Rice Medium Grained                       | 2,000.39           | 1,865.54   | 1,540.43          | 1,857.16      | 1,856.87       | 1,972.30   |
| Rice, imported high quality sold loose    | 2,463.77           | 2,024.70   | 1,818.59          | 2,400.67      | 2,218.57       | 2,271.63   |
| Sweet potato                              | 1,059.68           | 586.56     | 582.27            | 644.82        | 1,771.80       | 1,173.43   |
| Tilapia fish (epiya) fresh                | 3,164.32           | 2,367.61   | 2,980.20          | 5,198.93      | 4,414.38       | 4,218.31   |
| Titus:frozen                              | 3,593.43           | 3,404.90   | 4,595.73          | 4,974.09      | 4,729.14       | 3,856.60   |
| Tomato                                    | 2,012.90           | 1,137.12   | 899.27            | 1,768.56      | 2,070.18       | 2,366.67   |
| Vegetable oil:1 bottle,specify bottle     | 2,419.27           | 2,034.60   | 2,121.47          | 2,558.23      | 2,281.05       | 3,541.79   |
| Wheat flour: prepacked (golden penny 2kg) | 3,670.67           | 2,955.11   | 3,136.25          | 3,049.80      | 3,646.94       | 3,017.26   |
| Yam tuber                                 | 2,234.71           | 1,018.60   | 1,322.93          | 1,544.46      | 2,304.25       | 2,357.02   |