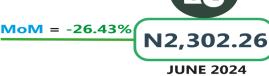

## **EXECUTIVE SUMMARY**

Selected Food Price Watch for July 2024 shows that the average price of 1kg beans brown (sold loose) stood at N2,444.81. This indicates a rise of 262.98% in price on a year-on-year basis from N673.53 recorded in July 2023 and a 6.63% rise in price on a month-on-month basis from N2,292.76 in June 2024. Agric eggs medium size (12 piece) experienced significant price increases year on year by N2,170.17% from N1,006.64 in July of last year (2023) to N 1,935.69 in June 2024. On a month-on-month basis, the average price of this item rose by 12.11% from N 1,935.69 in June 2024. There was also a notable price increase of Tomato 1kg by 203.57% on a year-on-year basis from N557.96 in July 2023 to N1,693.83 in July 2024. On a month-on-month basis, it decreased by -26.43% from N 2,302.26 in June 2024.