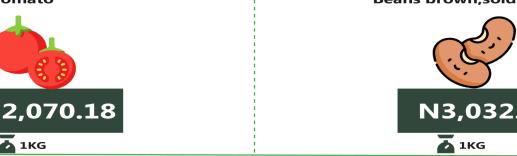

Also, analysis by zone showed that the average price of Bean Brown (sold loose) was highest in the South south at N 3,032.86, followed by the Northcentral at N 2,869.95, while the Northwest recorded the lowest average price at N1,732.71. The average price of 1kg of Tomato was highest in the Southwest and the South-south at N 2,366.67 and N2,070.18, respectively, while the lowest was recorded in the North-West at N 899.27. The South-west recorded the highest average price of 1kg of Yam tuber at N2,357.02, followed by the south south at N 2,304.25, while the lowest was recorded in the North-east at N 1,018.60. The South east and the North-East recorded the highest average price of 1kg of Garri White sold loose at N 1,197.59 and N1,194.52, respectively, while the lowest was recorded in the South south at N1,111.73.

## - SOUTH SOUTH

**Rice local sold loose** 

**Yam Tuber** 

**Beef, boneless** 

Gari white, sold loose

Beans brown, sold loose

**Bread sliced 500g** 

Palm oil: 1 bottle