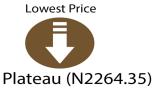

|                                        | Average           |                   | Average           |         |        |                    |                   |
|----------------------------------------|-------------------|-------------------|-------------------|---------|--------|--------------------|-------------------|
| Items Label                            |                   |                   | of Jul-24         | MoM     | YoY    | Highest            | Lowest            |
| Agric eggs medium size                 | 1,006.64          | 1,935.69          | 2,170.17          | 12.11   | 115.59 | Niger (2993)       | Katsina (1720.98) |
| Agric eggs(medium size price of        | 00.04             | 160 =1            | 10=10             | 0.0=    | 00.01  | (                  | Dorno (452 (6)    |
| one)                                   | 93.01             | 168.51            | 185.10            | 9.85    |        |                    | Borno (153.46)    |
| Beans brown, sold loose                | 673.53            | 2,292.76          | 2,444.81          | 6.63    |        | Rivers (3070.96)   | Adamawa (1532.23) |
| Beans:white black eye. sold loose      | 652.61            | 2,153.87          | 2,309.53          | 7.23    |        | Bayelsa (2952.08)  | Adamawa (1462.12) |
| Beef Bone in                           | 2,128.19          | 4,459.52          | 4,521.29          | 1.39    | 112.45 | Niger (6225.99)    | Gombe (3256.72)   |
| Beef,boneless                          | 2,758.13          | 5,400.54          | 5,441.07          | 0.75    | 97.27  | Osun (6793.74)     | Adamawa (4415.55) |
| Bread sliced 500g                      | 651.78            | 1,378.34          | 1,427.25          | 3.55    |        | Rivers (1846.11)   | Yobe (871.01)     |
| Bread unsliced 500g                    | 607.27            | 1,289.13          | 1,335.83          | 3.62    |        | Bayelsa (1678.57)  | Yobe (859.29)     |
| Broken Rice (Ofada)                    | 679.22            | 1,828.84          | 2,038.36          | 11.46   | 200.11 | Lagos (3215.69)    | Adamawa (1271.96) |
| Catfish (obokun) fresh                 | 1,761.38          | 3,615.19          | 3,926.12          | 8.60    |        | Rivers (5899.23)   | Gombe (2591.66)   |
| Catfish :dried                         | 2 <b>,</b> 559.26 | 4 <b>,</b> 748.86 | 5 <b>,</b> 110.20 | 7.61    |        | Abia (8306.41)     | Zamfara (3428)    |
| Catfish Smoked                         | 2,108.93          | 3,739.52          | 4 <b>,</b> 046.89 | 8.22    | 91.89  | Yobe (6387.18)     | Sokoto (2816.83)  |
| Chicken Feet                           | 1,234.71          | 3,088.80          | 3,110.55          | 0.70    | 151.93 | Niger (5686.39)    | Taraba (1075)     |
| Chicken Wings                          | 1,566.20          | 3,756.89          | 3,852.70          | 2.55    | 145.99 | Niger (5958.71)    | Adamawa (2050)    |
| Dried Fish Sardine                     | 2,181.12          | 4,006.47          | 4,301.50          | 7.36    | 97.22  | Nasarawa (7166.48) | Niger (2889.47)   |
| Evaporated tinned milk carnation       |                   |                   |                   |         |        |                    |                   |
| 170g                                   | 401.68            | 720.26            | 748.75            | 3.96    | 86.41  | Edo (900)          | Lagos (550)       |
|                                        |                   | _                 | _                 |         |        | Akwa Ibom          |                   |
| Evaporated tinned milk(peak), 170g     |                   | 801.49            | 851.07            | 6.19    | 75.19  | (1031.25)          | Abuja (654.83)    |
| Frozen chicken                         | 3,098.34          | 5,240.60          | 5,425.90          | 3.54    | 75.12  |                    | Gombe (4261.74)   |
| Gari white, sold loose                 | 429.89            | 1,135.51          | 1,151.79          | 1.43    | 167.93 | Gombe (1624.72)    | Taraba (892.98)   |
| Gari yellow,sold loose                 | 459.70            | 1,213.98          | 1,218.68          | 0.39    | 165.10 | Gombe (1691.15)    | Taraba (858.49)   |
| Groundnut oil: 1 bottle, specify bot-  |                   | 6 0               |                   |         | •      |                    |                   |
| tle                                    | 1,419.79          | 2,564.89          | 2,665.11          | 3.91    | 87.71  | Osun (3900)        | Adamawa (1670)    |
| Iced Sardine                           | 1 906 00          | 2.450.40          | 2.262.40          | 6 12    | 86.16  | Akwa Ibom          | 72mf2r2 (2125 21) |
|                                        | 1,806.00          | 3,159.10          | 3,362.10          | 6.43    |        | (4376.81)          | Zamfara (2405.34) |
| Irish potato<br>Mackerel : frozen      | 643.47            | 2,423.27          | 1,781.01          | - 26.50 |        |                    | Kebbi (1139.47)   |
|                                        | 1,803.23          | 3,617.59          | 3,865.42          | 6.85    |        |                    | Katsina (2635)    |
| Maize grain white sold loose           | 536.74            | 1,002.22          | 1,029.30          | 2.70    | 91.77  | Kwara (1321.69)    | Adamawa (722.28)  |
| Maize grain yellow sold loose          | 537.36            | 1,024.69          | 1,038.91          | 1.39    |        | Kwara (1312.39)    | Taraba (744.75)   |
| Mudfish (aro) fresh                    | 1,611.84          | 3,477.68          | 3,739.50          | 7.53    |        | Oyo (5842.8)       | Benue (2226)      |
| Mudfish : dried                        | 2,438.01          | 4,288.77          | 4,492.21          | 4.74    |        | Abia (7814.24)     | Plateau (2793.04) |
| Onion bulb                             | 502.73            | 1,547.78          | 1,273.75          | - 17.70 | 153.37 | Oyo (2125.69)      | Adamawa (450)     |
| Palm oil: 1 bottle, specify bottle     | 1,208.62          | 1,842.27          | 1,855.42          | 0.71    |        | Ogun (2811.11)     | Niger (1147.57)   |
| Plantain(ripe)                         | 585.78            | 1,417.13          | 1,497.39          | 5.66    | 155.63 | Oyo (2669.36)      | Plateau (746.06)  |
| Plantain(unripe)                       | 549.94            | 1,325.63          | 1,430.83          | 7.94    |        | Edo (2228.62)      | Adamawa (575)     |
| Rice agric sold loose                  | 706.59            | 1,735.88          | 1,756.79          | 1.20    | 148.63 | Gombe (2129.78)    | Kano (1271)       |
| Rice local sold loose                  | 653.49            | 1,702.74          | 1,766.64          | 3.75    |        | Kogi (2672.54)     | Benue (1184.53)   |
| Rice Medium Grained                    | 699.06            | 1,831.49          | 1,844.32          | 0.70    | 163.83 | Kogi (2823.48)     | Kano (1454.07)    |
| Rice,imported high quality sold        | 0.6               |                   |                   |         |        |                    | ), I, ( 06)       |
| loose                                  | 869.77            | 2,104.15          | 2,191.06          | 4.13    |        | Kwara (3065.87)    | Yobe (1753.86)    |
| Sweet potato                           | 339.63            | 976.96            | 970.50            | - 0.66  | 185.75 | Delta (1819.44)    | Adamawa (350)     |
| Tilapia fish (epiya) fresh             | 1,437.84          | 3,389.29          | 3,648.87          | 7.66    |        | Ebonyi (6077.38)   | Taraba (1800)     |
| Titus:frozen                           | 1,959.41          | 3 <b>,</b> 802.00 | 4 <b>,</b> 165.90 | 9.57    | 112.61 | lmo (5168.95)      | Taraba (2850)     |
| Tomato                                 | 557.96            | 2,302.26          | 1,693.83          | - 26.43 | 203.57 | Osun (3000)        | Kaduna (761.45)   |
| Vegetable oil:1 bottle, specify bottle | 1,365.17          | 2,405.14          | 2,478.95          | 3.07    | 81.59  | Osun (3815.74)     | Yobe (1808.22)    |
| Wheat flour: prepacked (golden         |                   |                   |                   |         |        |                    |                   |
| penny 2kg)                             | 1,419.14          | 3 <b>,</b> 157.75 | 3,259.82          | 3.23    |        |                    | Plateau (2264.35) |
| Yam tuber                              | 539.41            | 2,021.55          | 1,802.84          | - 10.82 | 234.23 | Kwara (3894.08)    | Adamawa (742.95)  |