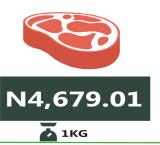

## **Beef, boneless**

**Highest Price** 

Osun (N6793.74)

N2,758.13

YoY = 97.27%

**JULY 2023** 

N5,441.07

🚹 1KG **JULY 2024** 

#### **Lowest Price**

Adamawa (N4415.55)

MoM = 0.75%

**JUNE 2024** 