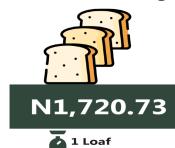

# **APPENDIX**

| ITEM LABEL                                | NORTH CEN-<br>TRAL | NORTH EAST | NORTH<br>WEST     | SOUTH<br>EAST | SOUTH<br>SOUTH | SOUTH WEST |
|-------------------------------------------|--------------------|------------|-------------------|---------------|----------------|------------|
| Agric eggs medium size                    | 2,755.53           | 1,870.53   | 1,795.75          | 2,303.77      | 2,173.00       | 2,109.54   |
| Agric eggs(medium size price of one)      | 194.71             | 166.76     | 169.67 196.46     |               | 191.25         | 194.63     |
| Beans brown, sold loose                   | 2,869.95           | 1,967.44   | 1,732.71 2,600.45 |               | 3,032.86       | 2,539.20   |
| Beans:white black eye. sold loose         | 2,830.56           | 1,873.07   | 1,725.98          | 2,391.59      | 2,888.30       | 2,171.79   |
| Beef Bone in                              | 5,249.59           | 3,499.40   | 3,785.31          | 3,698.80      | 5,522.00       | 5,236.85   |
| Beef, boneless                            | 5,862.31           | 4,591.81   | 4,679.01          | 5,954.33      | 5,608.93       | 6,092.35   |
| Bread sliced 500g                         | 1,389.47           | 1,164.89   | 1,331.90          | 1,620.28      | 1,720.73       | 1,390.61   |
| Bread unsliced 500g                       | 1,398.01           | 1,166.07   | 1,292.28          | 1,277.43      | 1,643.48       | 1,224.84   |
| Broken Rice (Ofada)                       | 1,844.27           | 1,812.65   | 1,402.68          | 1,912.74      | 2,418.89       | 2,956.30   |
| Catfish (obokun) fresh                    | 3,384.59           | 2,980.59   | 3,436.22          | 4,059.76      | 5,521.61       | 4,368.10   |
| Catfish :dried                            | 4,672.86           | 4,804.22   | 3,650.24          | 7,715.81      | 5,511.93       | 5,056.65   |
| Catfish Smoked                            | 3,754.73           | 5,061.98   | 3,075.32          | 3,922.33      | 4,869.80       | 3,787.03   |
| Chicken Feet                              | 3,461.68           | 1,601.90   | 2,925.72          | 2,856.21      | 3,921.45       | 3,826.25   |
| Chicken Wings                             | 4,559.56           | 2,723.77   | 2,769.26          | 3,548.01      | 4,703.94       | 4,823.61   |
| Dried Fish Sardine                        | 4,134.50           | 4,786.84   | 3,417.87          | 6,046.68      | 3,800.40       | 4,088.67   |
| Evaporated tinned milk carnation 170g     | 721.02             | 853.50     | 690.12            | 722.32        | 836.67         | 678.89     |
| Evaporated tinned milk(peak), 170g        | 759.25             | 944.07     | 761.61            | 926.14        | 1,000.14       | 757.95     |
| Frozen chicken                            | 5,720.37           | 4,825.79   | 4,482.45          | 7,189.33      | 5,311.67       | 5,427.85   |
| Gari white, sold loose                    | 1,112.94           | 1,194.52   | 1,187.62          | 1,197.59      | 1,111.73       | 1,114.47   |
| Gari yellow, sold loose                   | 1,137.81           | 1,240.63   | 1,237.90          | 1,289.10      | 1,195.06       | 1,233.57   |
| Groundnut oil: 1 bottle, specify bottle   | 2,392.18           | 2,156.63   | 2,333.43          | 2,845.38      | 2,862.17       | 3,531.67   |
| Iced Sardine                              | 3,148.71           | 3,272.70   | 2,877.99          | 3,916.20      | 4,006.16       | 3,159.45   |
| Irish potato                              | 1,965.90           | 1,404.01   | 1,230.72          | 1,499.64      | 2,149.80       | 2,450.00   |
| Mackerel : frozen                         | 3,266.98           | 3,732.62   | 2,831.05          | 5,050.54      | 4,773.89       | 4,007.08   |
| Maize grain white sold loose              | 1,032.99           | 870.68     | 869.09            | 1,265.39      | 1,159.74       | 1,043.33   |
| Maize grain yellow sold loose             | 1,015.52           | 886.78     | 883.30            | 1,258.45      | 1,191.83       | 1,064.00   |
| Mudfish (aro) fresh                       | 3,247.58           | 2,991.53   | 3,217.61          | 3,609.46      | 5,034.47       | 4,483.66   |
| Mudfish : dried                           | 3,636.94           | 4,708.77   | 3,218.66          | 6,948.60      | 4,325.95       | 4,878.55   |
| Onion bulb                                | 1,211.87           | 790.17     | 832.43            | 1,142.01      | 1,900.36       | 1,827.58   |
| Palm oil: 1 bottle, specify bottle        | 1,749.12           | 1,519.29   | 1,779.51          | 1,785.21      | 1,867.45       | 2,450.58   |
| Plantain(ripe)                            | 1,142.25           | 873.80     | 1,220.91          | 1,548.52      | 2,158.41       | 2,154.26   |
| Plantain(unripe)                          | 1,101.01           | 846.20     | 1,304.23          | 1,444.20      | 2,091.75       | 1,875.88   |
| Rice agric sold loose                     | 1,763.67           | 1,841.93   | 1,395.19          | 1,790.32      | 1,887.85       | 1,926.46   |
| Rice local sold loose                     | 1,796.88           | 1,800.09   | 1,518.49          | 1,736.11      | 1,850.54       | 1,928.94   |
| Rice Medium Grained                       | 2,000.39           | 1,865.54   | 1,540.43          | 1,857.16      | 1,856.87       | 1,972.30   |
| Rice, imported high quality sold loose    | 2,463.77           | 2,024.70   | 1,818.59          | 2,400.67      | 2,218.57       | 2,271.63   |
| Sweet potato                              | 1,059.68           | 586.56     | 582.27            | 644.82        | 1,771.80       | 1,173.43   |
| Tilapia fish (epiya) fresh                | 3,164.32           | 2,367.61   | 2,980.20          | 5,198.93      | 4,414.38       | 4,218.31   |
| Titus:frozen                              | 3,593.43           | 3,404.90   | 4,595.73          | 4,974.09      | 4,729.14       | 3,856.60   |
| Tomato                                    | 2,012.90           | 1,137.12   | 899.27            | 1,768.56      | 2,070.18       | 2,366.67   |
| Vegetable oil:1 bottle,specify bottle     | 2,419.27           | 2,034.60   | 2,121.47          | 2,558.23      | 2,281.05       | 3,541.79   |
| Wheat flour: prepacked (golden penny 2kg) | 3,670.67           | 2,955.11   | 3,136.25          | 3,049.80      | 3,646.94       | 3,017.26   |
| Yam tuber                                 | 2,234.71           | 1,018.60   | 1,322.93          | 1,544.46      | 2,304.25       | 2,357.02   |