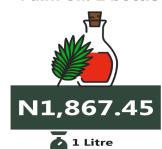

# **APPENDIX**

| ITEM LABEL                                | NORTH CEN-<br>TRAL | NORTH EAST | NORTH<br>WEST     | SOUTH<br>EAST | SOUTH<br>SOUTH | SOUTH WEST |
|-------------------------------------------|--------------------|------------|-------------------|---------------|----------------|------------|
| Agric eggs medium size                    | 2,755.53           | 1,870.53   | 1,795.75          | 2,303.77      | 2,173.00       | 2,109.54   |
| Agric eggs(medium size price of one)      | 194.71             | 166.76     | 169.67 196.46     |               | 191.25         | 194.63     |
| Beans brown, sold loose                   | 2,869.95           | 1,967.44   | 1,732.71 2,600.45 |               | 3,032.86       | 2,539.20   |
| Beans:white black eye. sold loose         | 2,830.56           | 1,873.07   | 1,725.98          | 2,391.59      | 2,888.30       | 2,171.79   |
| Beef Bone in                              | 5,249.59           | 3,499.40   | 3,785.31          | 3,698.80      | 5,522.00       | 5,236.85   |
| Beef, boneless                            | 5,862.31           | 4,591.81   | 4,679.01          | 5,954.33      | 5,608.93       | 6,092.35   |
| Bread sliced 500g                         | 1,389.47           | 1,164.89   | 1,331.90          | 1,620.28      | 1,720.73       | 1,390.61   |
| Bread unsliced 500g                       | 1,398.01           | 1,166.07   | 1,292.28          | 1,277.43      | 1,643.48       | 1,224.84   |
| Broken Rice (Ofada)                       | 1,844.27           | 1,812.65   | 1,402.68          | 1,912.74      | 2,418.89       | 2,956.30   |
| Catfish (obokun) fresh                    | 3,384.59           | 2,980.59   | 3,436.22          | 4,059.76      | 5,521.61       | 4,368.10   |
| Catfish :dried                            | 4,672.86           | 4,804.22   | 3,650.24          | 7,715.81      | 5,511.93       | 5,056.65   |
| Catfish Smoked                            | 3,754.73           | 5,061.98   | 3,075.32          | 3,922.33      | 4,869.80       | 3,787.03   |
| Chicken Feet                              | 3,461.68           | 1,601.90   | 2,925.72          | 2,856.21      | 3,921.45       | 3,826.25   |
| Chicken Wings                             | 4,559.56           | 2,723.77   | 2,769.26          | 3,548.01      | 4,703.94       | 4,823.61   |
| Dried Fish Sardine                        | 4,134.50           | 4,786.84   | 3,417.87          | 6,046.68      | 3,800.40       | 4,088.67   |
| Evaporated tinned milk carnation 170g     | 721.02             | 853.50     | 690.12            | 722.32        | 836.67         | 678.89     |
| Evaporated tinned milk(peak), 170g        | 759.25             | 944.07     | 761.61            | 926.14        | 1,000.14       | 757.95     |
| Frozen chicken                            | 5,720.37           | 4,825.79   | 4,482.45          | 7,189.33      | 5,311.67       | 5,427.85   |
| Gari white, sold loose                    | 1,112.94           | 1,194.52   | 1,187.62          | 1,197.59      | 1,111.73       | 1,114.47   |
| Gari yellow, sold loose                   | 1,137.81           | 1,240.63   | 1,237.90          | 1,289.10      | 1,195.06       | 1,233.57   |
| Groundnut oil: 1 bottle, specify bottle   | 2,392.18           | 2,156.63   | 2,333.43          | 2,845.38      | 2,862.17       | 3,531.67   |
| Iced Sardine                              | 3,148.71           | 3,272.70   | 2,877.99          | 3,916.20      | 4,006.16       | 3,159.45   |
| Irish potato                              | 1,965.90           | 1,404.01   | 1,230.72          | 1,499.64      | 2,149.80       | 2,450.00   |
| Mackerel : frozen                         | 3,266.98           | 3,732.62   | 2,831.05          | 5,050.54      | 4,773.89       | 4,007.08   |
| Maize grain white sold loose              | 1,032.99           | 870.68     | 869.09            | 1,265.39      | 1,159.74       | 1,043.33   |
| Maize grain yellow sold loose             | 1,015.52           | 886.78     | 883.30            | 1,258.45      | 1,191.83       | 1,064.00   |
| Mudfish (aro) fresh                       | 3,247.58           | 2,991.53   | 3,217.61          | 3,609.46      | 5,034.47       | 4,483.66   |
| Mudfish : dried                           | 3,636.94           | 4,708.77   | 3,218.66          | 6,948.60      | 4,325.95       | 4,878.55   |
| Onion bulb                                | 1,211.87           | 790.17     | 832.43            | 1,142.01      | 1,900.36       | 1,827.58   |
| Palm oil: 1 bottle, specify bottle        | 1,749.12           | 1,519.29   | 1,779.51          | 1,785.21      | 1,867.45       | 2,450.58   |
| Plantain(ripe)                            | 1,142.25           | 873.80     | 1,220.91          | 1,548.52      | 2,158.41       | 2,154.26   |
| Plantain(unripe)                          | 1,101.01           | 846.20     | 1,304.23          | 1,444.20      | 2,091.75       | 1,875.88   |
| Rice agric sold loose                     | 1,763.67           | 1,841.93   | 1,395.19          | 1,790.32      | 1,887.85       | 1,926.46   |
| Rice local sold loose                     | 1,796.88           | 1,800.09   | 1,518.49          | 1,736.11      | 1,850.54       | 1,928.94   |
| Rice Medium Grained                       | 2,000.39           | 1,865.54   | 1,540.43          | 1,857.16      | 1,856.87       | 1,972.30   |
| Rice, imported high quality sold loose    | 2,463.77           | 2,024.70   | 1,818.59          | 2,400.67      | 2,218.57       | 2,271.63   |
| Sweet potato                              | 1,059.68           | 586.56     | 582.27            | 644.82        | 1,771.80       | 1,173.43   |
| Tilapia fish (epiya) fresh                | 3,164.32           | 2,367.61   | 2,980.20          | 5,198.93      | 4,414.38       | 4,218.31   |
| Titus:frozen                              | 3,593.43           | 3,404.90   | 4,595.73          | 4,974.09      | 4,729.14       | 3,856.60   |
| Tomato                                    | 2,012.90           | 1,137.12   | 899.27            | 1,768.56      | 2,070.18       | 2,366.67   |
| Vegetable oil:1 bottle,specify bottle     | 2,419.27           | 2,034.60   | 2,121.47          | 2,558.23      | 2,281.05       | 3,541.79   |
| Wheat flour: prepacked (golden penny 2kg) | 3,670.67           | 2,955.11   | 3,136.25          | 3,049.80      | 3,646.94       | 3,017.26   |
| Yam tuber                                 | 2,234.71           | 1,018.60   | 1,322.93          | 1,544.46      | 2,304.25       | 2,357.02   |