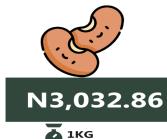

Also, analysis by zone showed that the average price of Bean Brown (sold loose) was highest in the South south at N 3,032.86, followed by the Northcentral at N 2,869.95, while the Northwest recorded the lowest average price at N1,732.71. The average price of 1kg of Tomato was highest in the Southwest and the South-south at N 2,366.67 and N2,070.18, respectively, while the lowest was recorded in the North-West at N 899.27. The South-west recorded the highest average price of 1kg of Yam tuber at N2,357.02, followed by the south south at N 2,304.25, while the lowest was recorded in the North-east at N 1,018.60. The South east and the North-East recorded the highest average price of 1kg of Garri White sold loose at N 1,197.59 and N1,194.52, respectively, while the lowest was recorded in the South south at N1,111.73.

# **APPENDIX**

| ITEM LABEL                                | NORTH CEN-<br>TRAL | NORTH EAST | NORTH<br>WEST     | SOUTH<br>EAST | SOUTH<br>SOUTH | SOUTH WEST |
|-------------------------------------------|--------------------|------------|-------------------|---------------|----------------|------------|
| Agric eggs medium size                    | 2,755.53           | 1,870.53   | 1,795.75          | 2,303.77      | 2,173.00       | 2,109.54   |
| Agric eggs(medium size price of one)      | 194.71             | 166.76     | 169.67 196.46     |               | 191.25         | 194.63     |
| Beans brown, sold loose                   | 2,869.95           | 1,967.44   | 1,732.71 2,600.45 |               | 3,032.86       | 2,539.20   |
| Beans:white black eye. sold loose         | 2,830.56           | 1,873.07   | 1,725.98          | 2,391.59      | 2,888.30       | 2,171.79   |
| Beef Bone in                              | 5,249.59           | 3,499.40   | 3,785.31          | 3,698.80      | 5,522.00       | 5,236.85   |
| Beef, boneless                            | 5,862.31           | 4,591.81   | 4,679.01          | 5,954.33      | 5,608.93       | 6,092.35   |
| Bread sliced 500g                         | 1,389.47           | 1,164.89   | 1,331.90          | 1,620.28      | 1,720.73       | 1,390.61   |
| Bread unsliced 500g                       | 1,398.01           | 1,166.07   | 1,292.28          | 1,277.43      | 1,643.48       | 1,224.84   |
| Broken Rice (Ofada)                       | 1,844.27           | 1,812.65   | 1,402.68          | 1,912.74      | 2,418.89       | 2,956.30   |
| Catfish (obokun) fresh                    | 3,384.59           | 2,980.59   | 3,436.22          | 4,059.76      | 5,521.61       | 4,368.10   |
| Catfish :dried                            | 4,672.86           | 4,804.22   | 3,650.24          | 7,715.81      | 5,511.93       | 5,056.65   |
| Catfish Smoked                            | 3,754.73           | 5,061.98   | 3,075.32          | 3,922.33      | 4,869.80       | 3,787.03   |
| Chicken Feet                              | 3,461.68           | 1,601.90   | 2,925.72          | 2,856.21      | 3,921.45       | 3,826.25   |
| Chicken Wings                             | 4,559.56           | 2,723.77   | 2,769.26          | 3,548.01      | 4,703.94       | 4,823.61   |
| Dried Fish Sardine                        | 4,134.50           | 4,786.84   | 3,417.87          | 6,046.68      | 3,800.40       | 4,088.67   |
| Evaporated tinned milk carnation 170g     | 721.02             | 853.50     | 690.12            | 722.32        | 836.67         | 678.89     |
| Evaporated tinned milk(peak), 170g        | 759.25             | 944.07     | 761.61            | 926.14        | 1,000.14       | 757.95     |
| Frozen chicken                            | 5,720.37           | 4,825.79   | 4,482.45          | 7,189.33      | 5,311.67       | 5,427.85   |
| Gari white, sold loose                    | 1,112.94           | 1,194.52   | 1,187.62          | 1,197.59      | 1,111.73       | 1,114.47   |
| Gari yellow, sold loose                   | 1,137.81           | 1,240.63   | 1,237.90          | 1,289.10      | 1,195.06       | 1,233.57   |
| Groundnut oil: 1 bottle, specify bottle   | 2,392.18           | 2,156.63   | 2,333.43          | 2,845.38      | 2,862.17       | 3,531.67   |
| Iced Sardine                              | 3,148.71           | 3,272.70   | 2,877.99          | 3,916.20      | 4,006.16       | 3,159.45   |
| Irish potato                              | 1,965.90           | 1,404.01   | 1,230.72          | 1,499.64      | 2,149.80       | 2,450.00   |
| Mackerel : frozen                         | 3,266.98           | 3,732.62   | 2,831.05          | 5,050.54      | 4,773.89       | 4,007.08   |
| Maize grain white sold loose              | 1,032.99           | 870.68     | 869.09            | 1,265.39      | 1,159.74       | 1,043.33   |
| Maize grain yellow sold loose             | 1,015.52           | 886.78     | 883.30            | 1,258.45      | 1,191.83       | 1,064.00   |
| Mudfish (aro) fresh                       | 3,247.58           | 2,991.53   | 3,217.61          | 3,609.46      | 5,034.47       | 4,483.66   |
| Mudfish : dried                           | 3,636.94           | 4,708.77   | 3,218.66          | 6,948.60      | 4,325.95       | 4,878.55   |
| Onion bulb                                | 1,211.87           | 790.17     | 832.43            | 1,142.01      | 1,900.36       | 1,827.58   |
| Palm oil: 1 bottle, specify bottle        | 1,749.12           | 1,519.29   | 1,779.51          | 1,785.21      | 1,867.45       | 2,450.58   |
| Plantain(ripe)                            | 1,142.25           | 873.80     | 1,220.91          | 1,548.52      | 2,158.41       | 2,154.26   |
| Plantain(unripe)                          | 1,101.01           | 846.20     | 1,304.23          | 1,444.20      | 2,091.75       | 1,875.88   |
| Rice agric sold loose                     | 1,763.67           | 1,841.93   | 1,395.19          | 1,790.32      | 1,887.85       | 1,926.46   |
| Rice local sold loose                     | 1,796.88           | 1,800.09   | 1,518.49          | 1,736.11      | 1,850.54       | 1,928.94   |
| Rice Medium Grained                       | 2,000.39           | 1,865.54   | 1,540.43          | 1,857.16      | 1,856.87       | 1,972.30   |
| Rice, imported high quality sold loose    | 2,463.77           | 2,024.70   | 1,818.59          | 2,400.67      | 2,218.57       | 2,271.63   |
| Sweet potato                              | 1,059.68           | 586.56     | 582.27            | 644.82        | 1,771.80       | 1,173.43   |
| Tilapia fish (epiya) fresh                | 3,164.32           | 2,367.61   | 2,980.20          | 5,198.93      | 4,414.38       | 4,218.31   |
| Titus:frozen                              | 3,593.43           | 3,404.90   | 4,595.73          | 4,974.09      | 4,729.14       | 3,856.60   |
| Tomato                                    | 2,012.90           | 1,137.12   | 899.27            | 1,768.56      | 2,070.18       | 2,366.67   |
| Vegetable oil:1 bottle,specify bottle     | 2,419.27           | 2,034.60   | 2,121.47          | 2,558.23      | 2,281.05       | 3,541.79   |
| Wheat flour: prepacked (golden penny 2kg) | 3,670.67           | 2,955.11   | 3,136.25          | 3,049.80      | 3,646.94       | 3,017.26   |
| Yam tuber                                 | 2,234.71           | 1,018.60   | 1,322.93          | 1,544.46      | 2,304.25       | 2,357.02   |