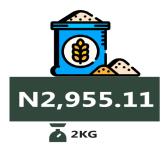

# - NORTH EAST

**Tomato** N1,137.12

🚹 1KG

Beans brown, sold loose

🛕 1KG

Rice local sold loose

1KG

**Bread sliced 500g** 

## Wheat flour: prepacked (golden penny 2kg)