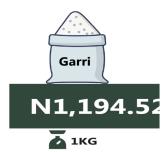

# - NORTH EAST

**Tomato** N1,137.12

🚹 1KG

Beans brown, sold loose

🛕 1KG

Rice local sold loose

1KG

**Bread sliced 500g** 

## Gari white, sold loose

NATIONAL BUREAU OF STATISTICS