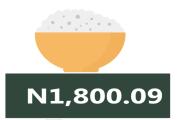

## **Rice local sold loose**

Kogi (N2672.54)

**Highest Price** 

N653.49  $\frac{\text{YoY} = 170.34\%}{\text{YoY}}$ 

**JULY 2023** 

N1,766.64

**Lowest Price** 

Benue (N1184.53)

# **APPENDIX**

| ITEM LABEL                                | NORTH CEN-<br>TRAL | NORTH EAST | NORTH<br>WEST     | SOUTH<br>EAST | SOUTH<br>SOUTH | SOUTH WEST |
|-------------------------------------------|--------------------|------------|-------------------|---------------|----------------|------------|
| Agric eggs medium size                    | 2,755.53           | 1,870.53   | 1,795.75          | 2,303.77      | 2,173.00       | 2,109.54   |
| Agric eggs(medium size price of one)      | 194.71             | 166.76     | 169.67 196.46     |               | 191.25         | 194.63     |
| Beans brown, sold loose                   | 2,869.95           | 1,967.44   | 1,732.71 2,600.45 |               | 3,032.86       | 2,539.20   |
| Beans:white black eye. sold loose         | 2,830.56           | 1,873.07   | 1,725.98          | 2,391.59      | 2,888.30       | 2,171.79   |
| Beef Bone in                              | 5,249.59           | 3,499.40   | 3,785.31          | 3,698.80      | 5,522.00       | 5,236.85   |
| Beef, boneless                            | 5,862.31           | 4,591.81   | 4,679.01          | 5,954.33      | 5,608.93       | 6,092.35   |
| Bread sliced 500g                         | 1,389.47           | 1,164.89   | 1,331.90          | 1,620.28      | 1,720.73       | 1,390.61   |
| Bread unsliced 500g                       | 1,398.01           | 1,166.07   | 1,292.28          | 1,277.43      | 1,643.48       | 1,224.84   |
| Broken Rice (Ofada)                       | 1,844.27           | 1,812.65   | 1,402.68          | 1,912.74      | 2,418.89       | 2,956.30   |
| Catfish (obokun) fresh                    | 3,384.59           | 2,980.59   | 3,436.22          | 4,059.76      | 5,521.61       | 4,368.10   |
| Catfish :dried                            | 4,672.86           | 4,804.22   | 3,650.24          | 7,715.81      | 5,511.93       | 5,056.65   |
| Catfish Smoked                            | 3,754.73           | 5,061.98   | 3,075.32          | 3,922.33      | 4,869.80       | 3,787.03   |
| Chicken Feet                              | 3,461.68           | 1,601.90   | 2,925.72          | 2,856.21      | 3,921.45       | 3,826.25   |
| Chicken Wings                             | 4,559.56           | 2,723.77   | 2,769.26          | 3,548.01      | 4,703.94       | 4,823.61   |
| Dried Fish Sardine                        | 4,134.50           | 4,786.84   | 3,417.87          | 6,046.68      | 3,800.40       | 4,088.67   |
| Evaporated tinned milk carnation 170g     | 721.02             | 853.50     | 690.12            | 722.32        | 836.67         | 678.89     |
| Evaporated tinned milk(peak), 170g        | 759.25             | 944.07     | 761.61            | 926.14        | 1,000.14       | 757.95     |
| Frozen chicken                            | 5,720.37           | 4,825.79   | 4,482.45          | 7,189.33      | 5,311.67       | 5,427.85   |
| Gari white, sold loose                    | 1,112.94           | 1,194.52   | 1,187.62          | 1,197.59      | 1,111.73       | 1,114.47   |
| Gari yellow, sold loose                   | 1,137.81           | 1,240.63   | 1,237.90          | 1,289.10      | 1,195.06       | 1,233.57   |
| Groundnut oil: 1 bottle, specify bottle   | 2,392.18           | 2,156.63   | 2,333.43          | 2,845.38      | 2,862.17       | 3,531.67   |
| Iced Sardine                              | 3,148.71           | 3,272.70   | 2,877.99          | 3,916.20      | 4,006.16       | 3,159.45   |
| Irish potato                              | 1,965.90           | 1,404.01   | 1,230.72          | 1,499.64      | 2,149.80       | 2,450.00   |
| Mackerel : frozen                         | 3,266.98           | 3,732.62   | 2,831.05          | 5,050.54      | 4,773.89       | 4,007.08   |
| Maize grain white sold loose              | 1,032.99           | 870.68     | 869.09            | 1,265.39      | 1,159.74       | 1,043.33   |
| Maize grain yellow sold loose             | 1,015.52           | 886.78     | 883.30            | 1,258.45      | 1,191.83       | 1,064.00   |
| Mudfish (aro) fresh                       | 3,247.58           | 2,991.53   | 3,217.61          | 3,609.46      | 5,034.47       | 4,483.66   |
| Mudfish : dried                           | 3,636.94           | 4,708.77   | 3,218.66          | 6,948.60      | 4,325.95       | 4,878.55   |
| Onion bulb                                | 1,211.87           | 790.17     | 832.43            | 1,142.01      | 1,900.36       | 1,827.58   |
| Palm oil: 1 bottle, specify bottle        | 1,749.12           | 1,519.29   | 1,779.51          | 1,785.21      | 1,867.45       | 2,450.58   |
| Plantain(ripe)                            | 1,142.25           | 873.80     | 1,220.91          | 1,548.52      | 2,158.41       | 2,154.26   |
| Plantain(unripe)                          | 1,101.01           | 846.20     | 1,304.23          | 1,444.20      | 2,091.75       | 1,875.88   |
| Rice agric sold loose                     | 1,763.67           | 1,841.93   | 1,395.19          | 1,790.32      | 1,887.85       | 1,926.46   |
| Rice local sold loose                     | 1,796.88           | 1,800.09   | 1,518.49          | 1,736.11      | 1,850.54       | 1,928.94   |
| Rice Medium Grained                       | 2,000.39           | 1,865.54   | 1,540.43          | 1,857.16      | 1,856.87       | 1,972.30   |
| Rice, imported high quality sold loose    | 2,463.77           | 2,024.70   | 1,818.59          | 2,400.67      | 2,218.57       | 2,271.63   |
| Sweet potato                              | 1,059.68           | 586.56     | 582.27            | 644.82        | 1,771.80       | 1,173.43   |
| Tilapia fish (epiya) fresh                | 3,164.32           | 2,367.61   | 2,980.20          | 5,198.93      | 4,414.38       | 4,218.31   |
| Titus:frozen                              | 3,593.43           | 3,404.90   | 4,595.73          | 4,974.09      | 4,729.14       | 3,856.60   |
| Tomato                                    | 2,012.90           | 1,137.12   | 899.27            | 1,768.56      | 2,070.18       | 2,366.67   |
| Vegetable oil:1 bottle,specify bottle     | 2,419.27           | 2,034.60   | 2,121.47          | 2,558.23      | 2,281.05       | 3,541.79   |
| Wheat flour: prepacked (golden penny 2kg) | 3,670.67           | 2,955.11   | 3,136.25          | 3,049.80      | 3,646.94       | 3,017.26   |
| Yam tuber                                 | 2,234.71           | 1,018.60   | 1,322.93          | 1,544.46      | 2,304.25       | 2,357.02   |

|                                        | Average           |                   | Average           |         |        |                    |                   |
|----------------------------------------|-------------------|-------------------|-------------------|---------|--------|--------------------|-------------------|
| Items Label                            |                   |                   | of Jul-24         | MoM     | YoY    | Highest            | Lowest            |
| Agric eggs medium size                 | 1,006.64          | 1,935.69          | 2,170.17          | 12.11   | 115.59 | Niger (2993)       | Katsina (1720.98) |
| Agric eggs(medium size price of        | 00.04             | 160 =1            | 10=10             | 0.0=    | 00.01  | (                  | Dorno (452 (6)    |
| one)                                   | 93.01             | 168.51            | 185.10            | 9.85    |        |                    | Borno (153.46)    |
| Beans brown, sold loose                | 673.53            | 2,292.76          | 2,444.81          | 6.63    |        | Rivers (3070.96)   | Adamawa (1532.23) |
| Beans:white black eye. sold loose      | 652.61            | 2,153.87          | 2,309.53          | 7.23    |        | Bayelsa (2952.08)  | Adamawa (1462.12) |
| Beef Bone in                           | 2,128.19          | 4,459.52          | 4,521.29          | 1.39    | 112.45 | Niger (6225.99)    | Gombe (3256.72)   |
| Beef,boneless                          | 2,758.13          | 5,400.54          | 5,441.07          | 0.75    | 97.27  | Osun (6793.74)     | Adamawa (4415.55) |
| Bread sliced 500g                      | 651.78            | 1,378.34          | 1,427.25          | 3.55    |        | Rivers (1846.11)   | Yobe (871.01)     |
| Bread unsliced 500g                    | 607.27            | 1,289.13          | 1,335.83          | 3.62    |        | Bayelsa (1678.57)  | Yobe (859.29)     |
| Broken Rice (Ofada)                    | 679.22            | 1,828.84          | 2,038.36          | 11.46   | 200.11 | Lagos (3215.69)    | Adamawa (1271.96) |
| Catfish (obokun) fresh                 | 1,761.38          | 3,615.19          | 3,926.12          | 8.60    |        | Rivers (5899.23)   | Gombe (2591.66)   |
| Catfish :dried                         | 2 <b>,</b> 559.26 | 4 <b>,</b> 748.86 | 5 <b>,</b> 110.20 | 7.61    |        | Abia (8306.41)     | Zamfara (3428)    |
| Catfish Smoked                         | 2,108.93          | 3,739.52          | 4 <b>,</b> 046.89 | 8.22    | 91.89  | Yobe (6387.18)     | Sokoto (2816.83)  |
| Chicken Feet                           | 1,234.71          | 3,088.80          | 3,110.55          | 0.70    | 151.93 | Niger (5686.39)    | Taraba (1075)     |
| Chicken Wings                          | 1,566.20          | 3,756.89          | 3,852.70          | 2.55    | 145.99 | Niger (5958.71)    | Adamawa (2050)    |
| Dried Fish Sardine                     | 2,181.12          | 4,006.47          | 4,301.50          | 7.36    | 97.22  | Nasarawa (7166.48) | Niger (2889.47)   |
| Evaporated tinned milk carnation       |                   |                   |                   |         |        |                    |                   |
| 170g                                   | 401.68            | 720.26            | 748.75            | 3.96    | 86.41  | Edo (900)          | Lagos (550)       |
|                                        |                   | _                 | _                 |         |        | Akwa Ibom          |                   |
| Evaporated tinned milk(peak), 170g     |                   | 801.49            | 851.07            | 6.19    | 75.19  | (1031.25)          | Abuja (654.83)    |
| Frozen chicken                         | 3,098.34          | 5,240.60          | 5,425.90          | 3.54    | 75.12  |                    | Gombe (4261.74)   |
| Gari white, sold loose                 | 429.89            | 1,135.51          | 1,151.79          | 1.43    | 167.93 | Gombe (1624.72)    | Taraba (892.98)   |
| Gari yellow,sold loose                 | 459.70            | 1,213.98          | 1,218.68          | 0.39    | 165.10 | Gombe (1691.15)    | Taraba (858.49)   |
| Groundnut oil: 1 bottle, specify bot-  |                   | 6 0               |                   |         | •      |                    |                   |
| tle                                    | 1,419.79          | 2,564.89          | 2,665.11          | 3.91    | 87.71  | Osun (3900)        | Adamawa (1670)    |
| Iced Sardine                           | 1 906 00          | 2.450.40          | 2.262.40          | 6 12    | 86.16  | Akwa Ibom          | 72mf2r2 (2125 21) |
|                                        | 1,806.00          | 3,159.10          | 3,362.10          | 6.43    |        | (4376.81)          | Zamfara (2405.34) |
| Irish potato<br>Mackerel : frozen      | 643.47            | 2,423.27          | 1,781.01          | - 26.50 |        |                    | Kebbi (1139.47)   |
|                                        | 1,803.23          | 3,617.59          | 3,865.42          | 6.85    |        |                    | Katsina (2635)    |
| Maize grain white sold loose           | 536.74            | 1,002.22          | 1,029.30          | 2.70    | 91.77  | Kwara (1321.69)    | Adamawa (722.28)  |
| Maize grain yellow sold loose          | 537.36            | 1,024.69          | 1,038.91          | 1.39    |        | Kwara (1312.39)    | Taraba (744.75)   |
| Mudfish (aro) fresh                    | 1,611.84          | 3,477.68          | 3,739.50          | 7.53    |        | Oyo (5842.8)       | Benue (2226)      |
| Mudfish : dried                        | 2,438.01          | 4,288.77          | 4,492.21          | 4.74    |        | Abia (7814.24)     | Plateau (2793.04) |
| Onion bulb                             | 502.73            | 1,547.78          | 1,273.75          | - 17.70 | 153.37 | Oyo (2125.69)      | Adamawa (450)     |
| Palm oil: 1 bottle, specify bottle     | 1,208.62          | 1,842.27          | 1,855.42          | 0.71    |        | Ogun (2811.11)     | Niger (1147.57)   |
| Plantain(ripe)                         | 585.78            | 1,417.13          | 1,497.39          | 5.66    | 155.63 | Oyo (2669.36)      | Plateau (746.06)  |
| Plantain(unripe)                       | 549.94            | 1,325.63          | 1,430.83          | 7.94    |        | Edo (2228.62)      | Adamawa (575)     |
| Rice agric sold loose                  | 706.59            | 1,735.88          | 1,756.79          | 1.20    | 148.63 | Gombe (2129.78)    | Kano (1271)       |
| Rice local sold loose                  | 653.49            | 1,702.74          | 1,766.64          | 3.75    |        | Kogi (2672.54)     | Benue (1184.53)   |
| Rice Medium Grained                    | 699.06            | 1,831.49          | 1,844.32          | 0.70    | 163.83 | Kogi (2823.48)     | Kano (1454.07)    |
| Rice,imported high quality sold        | 0.6               |                   |                   |         |        |                    | ), I, ( 06)       |
| loose                                  | 869.77            | 2,104.15          | 2,191.06          | 4.13    |        | Kwara (3065.87)    | Yobe (1753.86)    |
| Sweet potato                           | 339.63            | 976.96            | 970.50            | - 0.66  | 185.75 | Delta (1819.44)    | Adamawa (350)     |
| Tilapia fish (epiya) fresh             | 1,437.84          | 3,389.29          | 3,648.87          | 7.66    |        | Ebonyi (6077.38)   | Taraba (1800)     |
| Titus:frozen                           | 1,959.41          | 3 <b>,</b> 802.00 | 4 <b>,</b> 165.90 | 9.57    | 112.61 | lmo (5168.95)      | Taraba (2850)     |
| Tomato                                 | 557.96            | 2,302.26          | 1,693.83          | - 26.43 | 203.57 | Osun (3000)        | Kaduna (761.45)   |
| Vegetable oil:1 bottle, specify bottle | 1,365.17          | 2,405.14          | 2,478.95          | 3.07    | 81.59  | Osun (3815.74)     | Yobe (1808.22)    |
| Wheat flour: prepacked (golden         |                   |                   |                   |         |        |                    |                   |
| penny 2kg)                             | 1,419.14          | 3 <b>,</b> 157.75 | 3,259.82          | 3.23    |        |                    | Plateau (2264.35) |
| Yam tuber                              | 539.41            | 2,021.55          | 1,802.84          | - 10.82 | 234.23 | Kwara (3894.08)    | Adamawa (742.95)  |