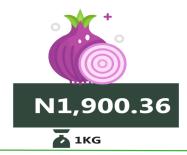

# **APPENDIX**

| ITEM LABEL                                | NORTH CEN-<br>TRAL | NORTH EAST | NORTH<br>WEST     | SOUTH<br>EAST | SOUTH<br>SOUTH | SOUTH WEST |
|-------------------------------------------|--------------------|------------|-------------------|---------------|----------------|------------|
| Agric eggs medium size                    | 2,755.53           | 1,870.53   | 1,795.75          | 2,303.77      | 2,173.00       | 2,109.54   |
| Agric eggs(medium size price of one)      | 194.71             | 166.76     | 169.67 196.46     |               | 191.25         | 194.63     |
| Beans brown, sold loose                   | 2,869.95           | 1,967.44   | 1,732.71 2,600.45 |               | 3,032.86       | 2,539.20   |
| Beans:white black eye. sold loose         | 2,830.56           | 1,873.07   | 1,725.98          | 2,391.59      | 2,888.30       | 2,171.79   |
| Beef Bone in                              | 5,249.59           | 3,499.40   | 3,785.31          | 3,698.80      | 5,522.00       | 5,236.85   |
| Beef, boneless                            | 5,862.31           | 4,591.81   | 4,679.01          | 5,954.33      | 5,608.93       | 6,092.35   |
| Bread sliced 500g                         | 1,389.47           | 1,164.89   | 1,331.90          | 1,620.28      | 1,720.73       | 1,390.61   |
| Bread unsliced 500g                       | 1,398.01           | 1,166.07   | 1,292.28          | 1,277.43      | 1,643.48       | 1,224.84   |
| Broken Rice (Ofada)                       | 1,844.27           | 1,812.65   | 1,402.68          | 1,912.74      | 2,418.89       | 2,956.30   |
| Catfish (obokun) fresh                    | 3,384.59           | 2,980.59   | 3,436.22          | 4,059.76      | 5,521.61       | 4,368.10   |
| Catfish :dried                            | 4,672.86           | 4,804.22   | 3,650.24          | 7,715.81      | 5,511.93       | 5,056.65   |
| Catfish Smoked                            | 3,754.73           | 5,061.98   | 3,075.32          | 3,922.33      | 4,869.80       | 3,787.03   |
| Chicken Feet                              | 3,461.68           | 1,601.90   | 2,925.72          | 2,856.21      | 3,921.45       | 3,826.25   |
| Chicken Wings                             | 4,559.56           | 2,723.77   | 2,769.26          | 3,548.01      | 4,703.94       | 4,823.61   |
| Dried Fish Sardine                        | 4,134.50           | 4,786.84   | 3,417.87          | 6,046.68      | 3,800.40       | 4,088.67   |
| Evaporated tinned milk carnation 170g     | 721.02             | 853.50     | 690.12            | 722.32        | 836.67         | 678.89     |
| Evaporated tinned milk(peak), 170g        | 759.25             | 944.07     | 761.61            | 926.14        | 1,000.14       | 757.95     |
| Frozen chicken                            | 5,720.37           | 4,825.79   | 4,482.45          | 7,189.33      | 5,311.67       | 5,427.85   |
| Gari white, sold loose                    | 1,112.94           | 1,194.52   | 1,187.62          | 1,197.59      | 1,111.73       | 1,114.47   |
| Gari yellow, sold loose                   | 1,137.81           | 1,240.63   | 1,237.90          | 1,289.10      | 1,195.06       | 1,233.57   |
| Groundnut oil: 1 bottle, specify bottle   | 2,392.18           | 2,156.63   | 2,333.43          | 2,845.38      | 2,862.17       | 3,531.67   |
| Iced Sardine                              | 3,148.71           | 3,272.70   | 2,877.99          | 3,916.20      | 4,006.16       | 3,159.45   |
| Irish potato                              | 1,965.90           | 1,404.01   | 1,230.72          | 1,499.64      | 2,149.80       | 2,450.00   |
| Mackerel : frozen                         | 3,266.98           | 3,732.62   | 2,831.05          | 5,050.54      | 4,773.89       | 4,007.08   |
| Maize grain white sold loose              | 1,032.99           | 870.68     | 869.09            | 1,265.39      | 1,159.74       | 1,043.33   |
| Maize grain yellow sold loose             | 1,015.52           | 886.78     | 883.30            | 1,258.45      | 1,191.83       | 1,064.00   |
| Mudfish (aro) fresh                       | 3,247.58           | 2,991.53   | 3,217.61          | 3,609.46      | 5,034.47       | 4,483.66   |
| Mudfish : dried                           | 3,636.94           | 4,708.77   | 3,218.66          | 6,948.60      | 4,325.95       | 4,878.55   |
| Onion bulb                                | 1,211.87           | 790.17     | 832.43            | 1,142.01      | 1,900.36       | 1,827.58   |
| Palm oil: 1 bottle, specify bottle        | 1,749.12           | 1,519.29   | 1,779.51          | 1,785.21      | 1,867.45       | 2,450.58   |
| Plantain(ripe)                            | 1,142.25           | 873.80     | 1,220.91          | 1,548.52      | 2,158.41       | 2,154.26   |
| Plantain(unripe)                          | 1,101.01           | 846.20     | 1,304.23          | 1,444.20      | 2,091.75       | 1,875.88   |
| Rice agric sold loose                     | 1,763.67           | 1,841.93   | 1,395.19          | 1,790.32      | 1,887.85       | 1,926.46   |
| Rice local sold loose                     | 1,796.88           | 1,800.09   | 1,518.49          | 1,736.11      | 1,850.54       | 1,928.94   |
| Rice Medium Grained                       | 2,000.39           | 1,865.54   | 1,540.43          | 1,857.16      | 1,856.87       | 1,972.30   |
| Rice, imported high quality sold loose    | 2,463.77           | 2,024.70   | 1,818.59          | 2,400.67      | 2,218.57       | 2,271.63   |
| Sweet potato                              | 1,059.68           | 586.56     | 582.27            | 644.82        | 1,771.80       | 1,173.43   |
| Tilapia fish (epiya) fresh                | 3,164.32           | 2,367.61   | 2,980.20          | 5,198.93      | 4,414.38       | 4,218.31   |
| Titus:frozen                              | 3,593.43           | 3,404.90   | 4,595.73          | 4,974.09      | 4,729.14       | 3,856.60   |
| Tomato                                    | 2,012.90           | 1,137.12   | 899.27            | 1,768.56      | 2,070.18       | 2,366.67   |
| Vegetable oil:1 bottle,specify bottle     | 2,419.27           | 2,034.60   | 2,121.47          | 2,558.23      | 2,281.05       | 3,541.79   |
| Wheat flour: prepacked (golden penny 2kg) | 3,670.67           | 2,955.11   | 3,136.25          | 3,049.80      | 3,646.94       | 3,017.26   |
| Yam tuber                                 | 2,234.71           | 1,018.60   | 1,322.93          | 1,544.46      | 2,304.25       | 2,357.02   |