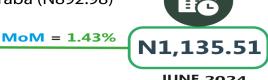

Furthermore, the average price of 1kg Garri white sold loose went up by 167.98% on a year-on-year basis from N 429.89 in July 2023 to N 1,151.79 in July 2024, while there was an increase of 1.43% on a month-on-month basis. Also, the average price of 1kg of Yam tuber increased by 234.23% on a year-on-year basis from N 539.41 in July 2023 to N 1,802.84 in July 2024. On a month-on-month basis, it decreased by -10.82% from N 2,021.55 in June 2024 to N 1,802.84 in July 2024.

|                                        | Average           |                   | Average           |         |        |                    |                   |
|----------------------------------------|-------------------|-------------------|-------------------|---------|--------|--------------------|-------------------|
| Items Label                            |                   |                   | of Jul-24         | MoM     | YoY    | Highest            | Lowest            |
| Agric eggs medium size                 | 1,006.64          | 1,935.69          | 2,170.17          | 12.11   | 115.59 | Niger (2993)       | Katsina (1720.98) |
| Agric eggs(medium size price of        | 00.04             | 160 =1            | 10=10             | 0.0=    | 00.01  | (                  | Dorno (452 (6)    |
| one)                                   | 93.01             | 168.51            | 185.10            | 9.85    |        |                    | Borno (153.46)    |
| Beans brown, sold loose                | 673.53            | 2,292.76          | 2,444.81          | 6.63    |        | Rivers (3070.96)   | Adamawa (1532.23) |
| Beans:white black eye. sold loose      | 652.61            | 2,153.87          | 2,309.53          | 7.23    |        | Bayelsa (2952.08)  | Adamawa (1462.12) |
| Beef Bone in                           | 2,128.19          | 4,459.52          | 4,521.29          | 1.39    | 112.45 | Niger (6225.99)    | Gombe (3256.72)   |
| Beef,boneless                          | 2,758.13          | 5,400.54          | 5,441.07          | 0.75    | 97.27  | Osun (6793.74)     | Adamawa (4415.55) |
| Bread sliced 500g                      | 651.78            | 1,378.34          | 1,427.25          | 3.55    |        | Rivers (1846.11)   | Yobe (871.01)     |
| Bread unsliced 500g                    | 607.27            | 1,289.13          | 1,335.83          | 3.62    |        | Bayelsa (1678.57)  | Yobe (859.29)     |
| Broken Rice (Ofada)                    | 679.22            | 1,828.84          | 2,038.36          | 11.46   | 200.11 | Lagos (3215.69)    | Adamawa (1271.96) |
| Catfish (obokun) fresh                 | 1,761.38          | 3,615.19          | 3,926.12          | 8.60    |        | Rivers (5899.23)   | Gombe (2591.66)   |
| Catfish :dried                         | 2 <b>,</b> 559.26 | 4 <b>,</b> 748.86 | 5 <b>,</b> 110.20 | 7.61    |        | Abia (8306.41)     | Zamfara (3428)    |
| Catfish Smoked                         | 2,108.93          | 3,739.52          | 4 <b>,</b> 046.89 | 8.22    | 91.89  | Yobe (6387.18)     | Sokoto (2816.83)  |
| Chicken Feet                           | 1,234.71          | 3,088.80          | 3,110.55          | 0.70    | 151.93 | Niger (5686.39)    | Taraba (1075)     |
| Chicken Wings                          | 1,566.20          | 3,756.89          | 3,852.70          | 2.55    | 145.99 | Niger (5958.71)    | Adamawa (2050)    |
| Dried Fish Sardine                     | 2,181.12          | 4,006.47          | 4,301.50          | 7.36    | 97.22  | Nasarawa (7166.48) | Niger (2889.47)   |
| Evaporated tinned milk carnation       |                   |                   |                   |         |        |                    |                   |
| 170g                                   | 401.68            | 720.26            | 748.75            | 3.96    | 86.41  | Edo (900)          | Lagos (550)       |
|                                        |                   | _                 | _                 |         |        | Akwa Ibom          |                   |
| Evaporated tinned milk(peak), 170g     |                   | 801.49            | 851.07            | 6.19    | 75.19  | (1031.25)          | Abuja (654.83)    |
| Frozen chicken                         | 3,098.34          | 5,240.60          | 5,425.90          | 3.54    | 75.12  |                    | Gombe (4261.74)   |
| Gari white, sold loose                 | 429.89            | 1,135.51          | 1,151.79          | 1.43    | 167.93 | Gombe (1624.72)    | Taraba (892.98)   |
| Gari yellow,sold loose                 | 459.70            | 1,213.98          | 1,218.68          | 0.39    | 165.10 | Gombe (1691.15)    | Taraba (858.49)   |
| Groundnut oil: 1 bottle, specify bot-  |                   | 6 0               |                   |         | •      |                    |                   |
| tle                                    | 1,419.79          | 2,564.89          | 2,665.11          | 3.91    | 87.71  | Osun (3900)        | Adamawa (1670)    |
| Iced Sardine                           | 1 906 00          | 2.450.40          | 2.262.40          | 6 12    | 86.16  | Akwa Ibom          | 72mf2r2 (2125 21) |
|                                        | 1,806.00          | 3,159.10          | 3,362.10          | 6.43    |        | (4376.81)          | Zamfara (2405.34) |
| Irish potato<br>Mackerel : frozen      | 643.47            | 2,423.27          | 1,781.01          | - 26.50 |        |                    | Kebbi (1139.47)   |
|                                        | 1,803.23          | 3,617.59          | 3,865.42          | 6.85    |        |                    | Katsina (2635)    |
| Maize grain white sold loose           | 536.74            | 1,002.22          | 1,029.30          | 2.70    | 91.77  | Kwara (1321.69)    | Adamawa (722.28)  |
| Maize grain yellow sold loose          | 537.36            | 1,024.69          | 1,038.91          | 1.39    |        | Kwara (1312.39)    | Taraba (744.75)   |
| Mudfish (aro) fresh                    | 1,611.84          | 3,477.68          | 3,739.50          | 7.53    |        | Oyo (5842.8)       | Benue (2226)      |
| Mudfish : dried                        | 2,438.01          | 4,288.77          | 4,492.21          | 4.74    |        | Abia (7814.24)     | Plateau (2793.04) |
| Onion bulb                             | 502.73            | 1,547.78          | 1,273.75          | - 17.70 | 153.37 | Oyo (2125.69)      | Adamawa (450)     |
| Palm oil: 1 bottle, specify bottle     | 1,208.62          | 1,842.27          | 1,855.42          | 0.71    |        | Ogun (2811.11)     | Niger (1147.57)   |
| Plantain(ripe)                         | 585.78            | 1,417.13          | 1,497.39          | 5.66    | 155.63 | Oyo (2669.36)      | Plateau (746.06)  |
| Plantain(unripe)                       | 549.94            | 1,325.63          | 1,430.83          | 7.94    |        | Edo (2228.62)      | Adamawa (575)     |
| Rice agric sold loose                  | 706.59            | 1,735.88          | 1,756.79          | 1.20    | 148.63 | Gombe (2129.78)    | Kano (1271)       |
| Rice local sold loose                  | 653.49            | 1,702.74          | 1,766.64          | 3.75    |        | Kogi (2672.54)     | Benue (1184.53)   |
| Rice Medium Grained                    | 699.06            | 1,831.49          | 1,844.32          | 0.70    | 163.83 | Kogi (2823.48)     | Kano (1454.07)    |
| Rice,imported high quality sold        | 0.6               |                   |                   |         |        |                    | ), I, ( 06)       |
| loose                                  | 869.77            | 2,104.15          | 2,191.06          | 4.13    |        | Kwara (3065.87)    | Yobe (1753.86)    |
| Sweet potato                           | 339.63            | 976.96            | 970.50            | - 0.66  | 185.75 | Delta (1819.44)    | Adamawa (350)     |
| Tilapia fish (epiya) fresh             | 1,437.84          | 3,389.29          | 3,648.87          | 7.66    |        | Ebonyi (6077.38)   | Taraba (1800)     |
| Titus:frozen                           | 1,959.41          | 3 <b>,</b> 802.00 | 4 <b>,</b> 165.90 | 9.57    | 112.61 | lmo (5168.95)      | Taraba (2850)     |
| Tomato                                 | 557.96            | 2,302.26          | 1,693.83          | - 26.43 | 203.57 | Osun (3000)        | Kaduna (761.45)   |
| Vegetable oil:1 bottle, specify bottle | 1,365.17          | 2,405.14          | 2,478.95          | 3.07    | 81.59  | Osun (3815.74)     | Yobe (1808.22)    |
| Wheat flour: prepacked (golden         |                   |                   |                   |         |        |                    |                   |
| penny 2kg)                             | 1,419.14          | 3 <b>,</b> 157.75 | 3,259.82          | 3.23    |        |                    | Plateau (2264.35) |
| Yam tuber                              | 539.41            | 2,021.55          | 1,802.84          | - 10.82 | 234.23 | Kwara (3894.08)    | Adamawa (742.95)  |