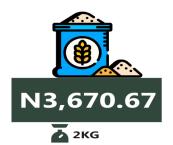

## Wheat flour: prepacked (golden penny 2kg)

**JULY 2023** 

2KG **JULY 2024** 

MoM = 3.23%

N3,157.75

**JUNE 2024** 

N429.89

Taraba (N892.98)

# **APPENDIX**

| ITEM LABEL                                | NORTH CEN-<br>TRAL | NORTH EAST | NORTH<br>WEST     | SOUTH<br>EAST | SOUTH<br>SOUTH | SOUTH WEST |
|-------------------------------------------|--------------------|------------|-------------------|---------------|----------------|------------|
| Agric eggs medium size                    | 2,755.53           | 1,870.53   | 1,795.75          | 2,303.77      | 2,173.00       | 2,109.54   |
| Agric eggs(medium size price of one)      | 194.71             | 166.76     | 169.67 196.46     |               | 191.25         | 194.63     |
| Beans brown, sold loose                   | 2,869.95           | 1,967.44   | 1,732.71 2,600.45 |               | 3,032.86       | 2,539.20   |
| Beans:white black eye. sold loose         | 2,830.56           | 1,873.07   | 1,725.98          | 2,391.59      | 2,888.30       | 2,171.79   |
| Beef Bone in                              | 5,249.59           | 3,499.40   | 3,785.31          | 3,698.80      | 5,522.00       | 5,236.85   |
| Beef, boneless                            | 5,862.31           | 4,591.81   | 4,679.01          | 5,954.33      | 5,608.93       | 6,092.35   |
| Bread sliced 500g                         | 1,389.47           | 1,164.89   | 1,331.90          | 1,620.28      | 1,720.73       | 1,390.61   |
| Bread unsliced 500g                       | 1,398.01           | 1,166.07   | 1,292.28          | 1,277.43      | 1,643.48       | 1,224.84   |
| Broken Rice (Ofada)                       | 1,844.27           | 1,812.65   | 1,402.68          | 1,912.74      | 2,418.89       | 2,956.30   |
| Catfish (obokun) fresh                    | 3,384.59           | 2,980.59   | 3,436.22          | 4,059.76      | 5,521.61       | 4,368.10   |
| Catfish :dried                            | 4,672.86           | 4,804.22   | 3,650.24          | 7,715.81      | 5,511.93       | 5,056.65   |
| Catfish Smoked                            | 3,754.73           | 5,061.98   | 3,075.32          | 3,922.33      | 4,869.80       | 3,787.03   |
| Chicken Feet                              | 3,461.68           | 1,601.90   | 2,925.72          | 2,856.21      | 3,921.45       | 3,826.25   |
| Chicken Wings                             | 4,559.56           | 2,723.77   | 2,769.26          | 3,548.01      | 4,703.94       | 4,823.61   |
| Dried Fish Sardine                        | 4,134.50           | 4,786.84   | 3,417.87          | 6,046.68      | 3,800.40       | 4,088.67   |
| Evaporated tinned milk carnation 170g     | 721.02             | 853.50     | 690.12            | 722.32        | 836.67         | 678.89     |
| Evaporated tinned milk(peak), 170g        | 759.25             | 944.07     | 761.61            | 926.14        | 1,000.14       | 757.95     |
| Frozen chicken                            | 5,720.37           | 4,825.79   | 4,482.45          | 7,189.33      | 5,311.67       | 5,427.85   |
| Gari white, sold loose                    | 1,112.94           | 1,194.52   | 1,187.62          | 1,197.59      | 1,111.73       | 1,114.47   |
| Gari yellow, sold loose                   | 1,137.81           | 1,240.63   | 1,237.90          | 1,289.10      | 1,195.06       | 1,233.57   |
| Groundnut oil: 1 bottle, specify bottle   | 2,392.18           | 2,156.63   | 2,333.43          | 2,845.38      | 2,862.17       | 3,531.67   |
| Iced Sardine                              | 3,148.71           | 3,272.70   | 2,877.99          | 3,916.20      | 4,006.16       | 3,159.45   |
| Irish potato                              | 1,965.90           | 1,404.01   | 1,230.72          | 1,499.64      | 2,149.80       | 2,450.00   |
| Mackerel : frozen                         | 3,266.98           | 3,732.62   | 2,831.05          | 5,050.54      | 4,773.89       | 4,007.08   |
| Maize grain white sold loose              | 1,032.99           | 870.68     | 869.09            | 1,265.39      | 1,159.74       | 1,043.33   |
| Maize grain yellow sold loose             | 1,015.52           | 886.78     | 883.30            | 1,258.45      | 1,191.83       | 1,064.00   |
| Mudfish (aro) fresh                       | 3,247.58           | 2,991.53   | 3,217.61          | 3,609.46      | 5,034.47       | 4,483.66   |
| Mudfish : dried                           | 3,636.94           | 4,708.77   | 3,218.66          | 6,948.60      | 4,325.95       | 4,878.55   |
| Onion bulb                                | 1,211.87           | 790.17     | 832.43            | 1,142.01      | 1,900.36       | 1,827.58   |
| Palm oil: 1 bottle, specify bottle        | 1,749.12           | 1,519.29   | 1,779.51          | 1,785.21      | 1,867.45       | 2,450.58   |
| Plantain(ripe)                            | 1,142.25           | 873.80     | 1,220.91          | 1,548.52      | 2,158.41       | 2,154.26   |
| Plantain(unripe)                          | 1,101.01           | 846.20     | 1,304.23          | 1,444.20      | 2,091.75       | 1,875.88   |
| Rice agric sold loose                     | 1,763.67           | 1,841.93   | 1,395.19          | 1,790.32      | 1,887.85       | 1,926.46   |
| Rice local sold loose                     | 1,796.88           | 1,800.09   | 1,518.49          | 1,736.11      | 1,850.54       | 1,928.94   |
| Rice Medium Grained                       | 2,000.39           | 1,865.54   | 1,540.43          | 1,857.16      | 1,856.87       | 1,972.30   |
| Rice, imported high quality sold loose    | 2,463.77           | 2,024.70   | 1,818.59          | 2,400.67      | 2,218.57       | 2,271.63   |
| Sweet potato                              | 1,059.68           | 586.56     | 582.27            | 644.82        | 1,771.80       | 1,173.43   |
| Tilapia fish (epiya) fresh                | 3,164.32           | 2,367.61   | 2,980.20          | 5,198.93      | 4,414.38       | 4,218.31   |
| Titus:frozen                              | 3,593.43           | 3,404.90   | 4,595.73          | 4,974.09      | 4,729.14       | 3,856.60   |
| Tomato                                    | 2,012.90           | 1,137.12   | 899.27            | 1,768.56      | 2,070.18       | 2,366.67   |
| Vegetable oil:1 bottle,specify bottle     | 2,419.27           | 2,034.60   | 2,121.47          | 2,558.23      | 2,281.05       | 3,541.79   |
| Wheat flour: prepacked (golden penny 2kg) | 3,670.67           | 2,955.11   | 3,136.25          | 3,049.80      | 3,646.94       | 3,017.26   |
| Yam tuber                                 | 2,234.71           | 1,018.60   | 1,322.93          | 1,544.46      | 2,304.25       | 2,357.02   |

|                                        | Average           |                   | Average           |         |        |                    |                   |
|----------------------------------------|-------------------|-------------------|-------------------|---------|--------|--------------------|-------------------|
| Items Label                            |                   |                   | of Jul-24         | MoM     | YoY    | Highest            | Lowest            |
| Agric eggs medium size                 | 1,006.64          | 1,935.69          | 2,170.17          | 12.11   | 115.59 | Niger (2993)       | Katsina (1720.98) |
| Agric eggs(medium size price of        | 00.04             | 160 =1            | 10=10             | 0.0=    | 00.01  | (                  | Dorno (452 (6)    |
| one)                                   | 93.01             | 168.51            | 185.10            | 9.85    |        |                    | Borno (153.46)    |
| Beans brown, sold loose                | 673.53            | 2,292.76          | 2,444.81          | 6.63    |        | Rivers (3070.96)   | Adamawa (1532.23) |
| Beans:white black eye. sold loose      | 652.61            | 2,153.87          | 2,309.53          | 7.23    |        | Bayelsa (2952.08)  | Adamawa (1462.12) |
| Beef Bone in                           | 2,128.19          | 4,459.52          | 4,521.29          | 1.39    | 112.45 | Niger (6225.99)    | Gombe (3256.72)   |
| Beef,boneless                          | 2,758.13          | 5,400.54          | 5,441.07          | 0.75    | 97.27  | Osun (6793.74)     | Adamawa (4415.55) |
| Bread sliced 500g                      | 651.78            | 1,378.34          | 1,427.25          | 3.55    |        | Rivers (1846.11)   | Yobe (871.01)     |
| Bread unsliced 500g                    | 607.27            | 1,289.13          | 1,335.83          | 3.62    |        | Bayelsa (1678.57)  | Yobe (859.29)     |
| Broken Rice (Ofada)                    | 679.22            | 1,828.84          | 2,038.36          | 11.46   | 200.11 | Lagos (3215.69)    | Adamawa (1271.96) |
| Catfish (obokun) fresh                 | 1,761.38          | 3,615.19          | 3,926.12          | 8.60    |        | Rivers (5899.23)   | Gombe (2591.66)   |
| Catfish :dried                         | 2 <b>,</b> 559.26 | 4 <b>,</b> 748.86 | 5 <b>,</b> 110.20 | 7.61    |        | Abia (8306.41)     | Zamfara (3428)    |
| Catfish Smoked                         | 2,108.93          | 3,739.52          | 4 <b>,</b> 046.89 | 8.22    | 91.89  | Yobe (6387.18)     | Sokoto (2816.83)  |
| Chicken Feet                           | 1,234.71          | 3,088.80          | 3,110.55          | 0.70    | 151.93 | Niger (5686.39)    | Taraba (1075)     |
| Chicken Wings                          | 1,566.20          | 3,756.89          | 3,852.70          | 2.55    | 145.99 | Niger (5958.71)    | Adamawa (2050)    |
| Dried Fish Sardine                     | 2,181.12          | 4,006.47          | 4,301.50          | 7.36    | 97.22  | Nasarawa (7166.48) | Niger (2889.47)   |
| Evaporated tinned milk carnation       |                   |                   |                   |         |        |                    |                   |
| 170g                                   | 401.68            | 720.26            | 748.75            | 3.96    | 86.41  | Edo (900)          | Lagos (550)       |
|                                        |                   | _                 | _                 |         |        | Akwa Ibom          |                   |
| Evaporated tinned milk(peak), 170g     |                   | 801.49            | 851.07            | 6.19    | 75.19  | (1031.25)          | Abuja (654.83)    |
| Frozen chicken                         | 3,098.34          | 5,240.60          | 5,425.90          | 3.54    | 75.12  |                    | Gombe (4261.74)   |
| Gari white, sold loose                 | 429.89            | 1,135.51          | 1,151.79          | 1.43    | 167.93 | Gombe (1624.72)    | Taraba (892.98)   |
| Gari yellow,sold loose                 | 459.70            | 1,213.98          | 1,218.68          | 0.39    | 165.10 | Gombe (1691.15)    | Taraba (858.49)   |
| Groundnut oil: 1 bottle, specify bot-  |                   | 6 0               |                   |         | •      |                    |                   |
| tle                                    | 1,419.79          | 2,564.89          | 2,665.11          | 3.91    | 87.71  | Osun (3900)        | Adamawa (1670)    |
| Iced Sardine                           | 1 906 00          | 2.450.40          | 2.262.40          | 6 12    | 86.16  | Akwa Ibom          | 72mf2r2 (2125 21) |
|                                        | 1,806.00          | 3,159.10          | 3,362.10          | 6.43    |        | (4376.81)          | Zamfara (2405.34) |
| Irish potato<br>Mackerel : frozen      | 643.47            | 2,423.27          | 1,781.01          | - 26.50 |        |                    | Kebbi (1139.47)   |
|                                        | 1,803.23          | 3,617.59          | 3,865.42          | 6.85    |        |                    | Katsina (2635)    |
| Maize grain white sold loose           | 536.74            | 1,002.22          | 1,029.30          | 2.70    | 91.77  | Kwara (1321.69)    | Adamawa (722.28)  |
| Maize grain yellow sold loose          | 537.36            | 1,024.69          | 1,038.91          | 1.39    |        | Kwara (1312.39)    | Taraba (744.75)   |
| Mudfish (aro) fresh                    | 1,611.84          | 3,477.68          | 3,739.50          | 7.53    |        | Oyo (5842.8)       | Benue (2226)      |
| Mudfish : dried                        | 2,438.01          | 4,288.77          | 4,492.21          | 4.74    |        | Abia (7814.24)     | Plateau (2793.04) |
| Onion bulb                             | 502.73            | 1,547.78          | 1,273.75          | - 17.70 | 153.37 | Oyo (2125.69)      | Adamawa (450)     |
| Palm oil: 1 bottle, specify bottle     | 1,208.62          | 1,842.27          | 1,855.42          | 0.71    |        | Ogun (2811.11)     | Niger (1147.57)   |
| Plantain(ripe)                         | 585.78            | 1,417.13          | 1,497.39          | 5.66    | 155.63 | Oyo (2669.36)      | Plateau (746.06)  |
| Plantain(unripe)                       | 549.94            | 1,325.63          | 1,430.83          | 7.94    |        | Edo (2228.62)      | Adamawa (575)     |
| Rice agric sold loose                  | 706.59            | 1,735.88          | 1,756.79          | 1.20    | 148.63 | Gombe (2129.78)    | Kano (1271)       |
| Rice local sold loose                  | 653.49            | 1,702.74          | 1,766.64          | 3.75    |        | Kogi (2672.54)     | Benue (1184.53)   |
| Rice Medium Grained                    | 699.06            | 1,831.49          | 1,844.32          | 0.70    | 163.83 | Kogi (2823.48)     | Kano (1454.07)    |
| Rice,imported high quality sold        | 0.6               |                   |                   |         |        |                    | ), I, ( 06)       |
| loose                                  | 869.77            | 2,104.15          | 2,191.06          | 4.13    |        | Kwara (3065.87)    | Yobe (1753.86)    |
| Sweet potato                           | 339.63            | 976.96            | 970.50            | - 0.66  | 185.75 | Delta (1819.44)    | Adamawa (350)     |
| Tilapia fish (epiya) fresh             | 1,437.84          | 3,389.29          | 3,648.87          | 7.66    |        | Ebonyi (6077.38)   | Taraba (1800)     |
| Titus:frozen                           | 1,959.41          | 3 <b>,</b> 802.00 | 4 <b>,</b> 165.90 | 9.57    | 112.61 | lmo (5168.95)      | Taraba (2850)     |
| Tomato                                 | 557.96            | 2,302.26          | 1,693.83          | - 26.43 | 203.57 | Osun (3000)        | Kaduna (761.45)   |
| Vegetable oil:1 bottle, specify bottle | 1,365.17          | 2,405.14          | 2,478.95          | 3.07    | 81.59  | Osun (3815.74)     | Yobe (1808.22)    |
| Wheat flour: prepacked (golden         |                   |                   |                   |         |        |                    |                   |
| penny 2kg)                             | 1,419.14          | 3 <b>,</b> 157.75 | 3,259.82          | 3.23    |        |                    | Plateau (2264.35) |
| Yam tuber                              | 539.41            | 2,021.55          | 1,802.84          | - 10.82 | 234.23 | Kwara (3894.08)    | Adamawa (742.95)  |