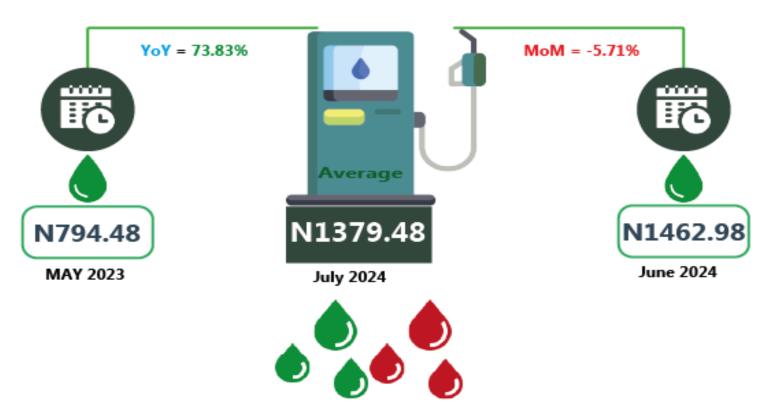

# **EXECUTIVE SUMMARY**

The average retail price of Automotive Gas Oil (Diesel) paid by consumers increased by 73.63% on a year-on-year basis from a lower cost of N794.48 per liter recorded in the corresponding month of last year (i.e., July 2023) to a higher cost of N1379.48 Per liter in July 2024.

On a month-on-month basis, a decrease of 5.71% was recorded from N1462.98 in June 2024 to an average of N1379.48 in July 2024. Looking at the variations in the State prices, the top three States with the highest average price of the product in July 2024 include Taraba State (N1721.79), Borno State (N1694.17), and Bauchi (N1619.54). Furthermore, the top three lowest prices were recorded in the following State namely, Kogi State (N1186.31), Kano State (N1211.11), and Osun (N1246.82).