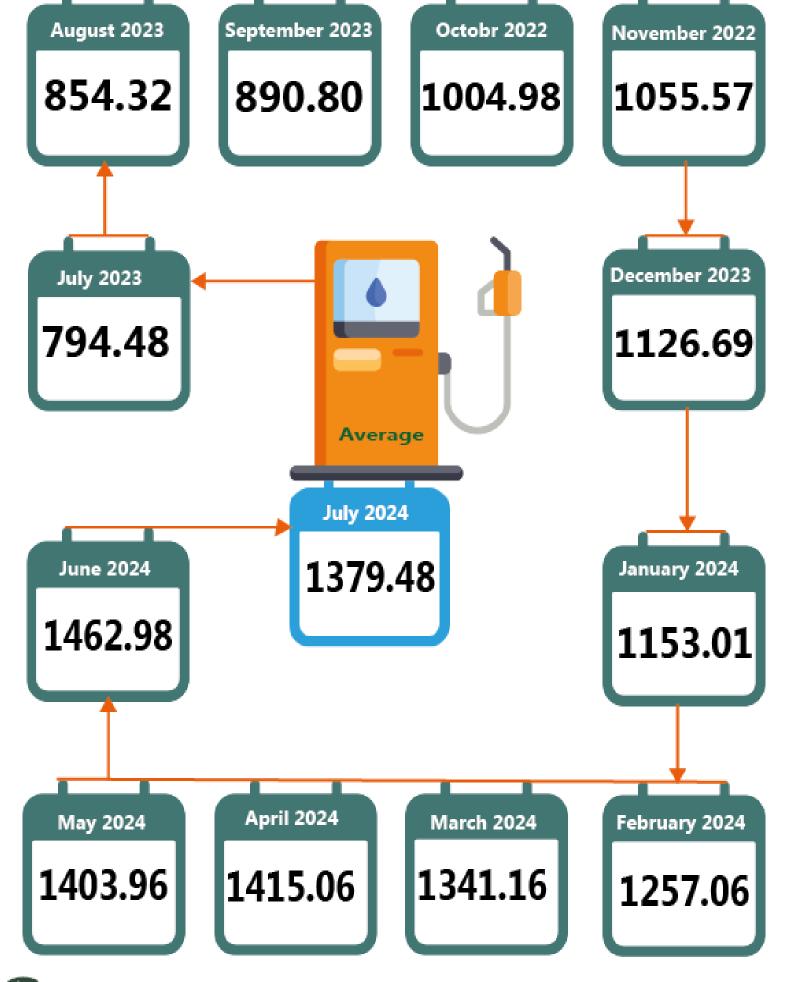

# **EXECUTIVE SUMMARY**

The average retail price of Automotive Gas Oil (Diesel) paid by consumers increased by 73.63% on a year-on-year basis from a lower cost of N794.48 per liter recorded in the corresponding month of last year (i.e., July 2023) to a higher cost of N1379.48 Per liter in July 2024.

On a month-on-month basis, a decrease of 5.71% was recorded from N1462.98 in June 2024 to an average of N1379.48 in July 2024. Looking at the variations in the State prices, the top three States with the highest average price of the product in July 2024 include Taraba State (N1721.79), Borno State (N1694.17), and Bauchi (N1619.54). Furthermore, the top three lowest prices were recorded in the following State namely, Kogi State (N1186.31), Kano State (N1211.11), and Osun (N1246.82).