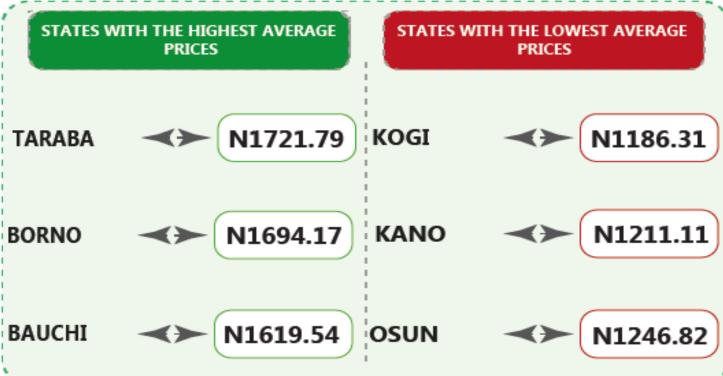

On a month-on-month basis, a decrease of 5.71% was recorded from N1462.98 in June 2024 to an average of N1379.48 in July 2024. Looking at the variations in the State prices, the top three States with the highest average price of the product in July 2024 include Taraba State (N1721.79), Borno State (N1694.17), and Bauchi (N1619.54). Furthermore, the top three lowest prices were recorded in the following State namely, Kogi State (N1186.31), Kano State (N1211.11), and Osun (N1246.82).