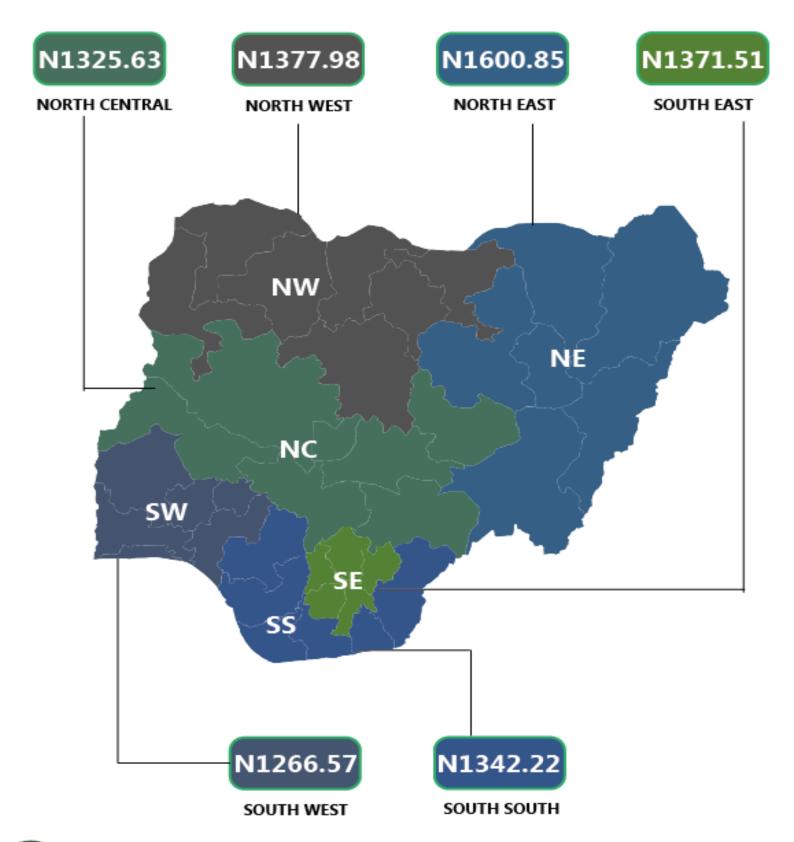

The Zonal representation of average price of Automotive Gas Oil (Diesel) shows that North East Zone has the highest price of N1600.85 while South West Zone has the lowest price of N1266.57 when compared with other Zones.