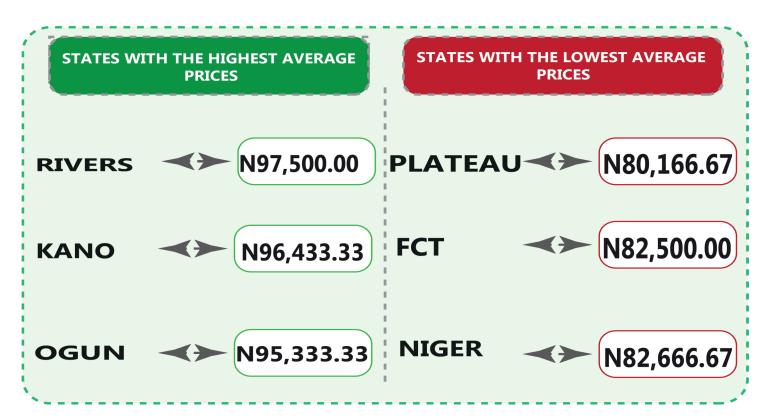

On state profile analysis, for intercity bus travel (state route charged per person fare), the highest fare was recorded in Anambra with N9,450.67 followed by Gombe with N8,283.33. The least fare was recorded in Kwara with N5,510.00, followed by Ebonyi with N5,543.33. Taraba state recorded the highest bus journey within the city (per drop constant route) in June 2024 with N1,451.67 followed by Ondo with N1,206.67. On the other hand, Abia recorded the least with N500.70, followed by Adamawa with N590.00. Similarly, Rivers recorded the highest air transport charges (for specified routes single journeys) with N97,500.00, followed by Kano with N96,433.33. Conversely, Plateau recorded the least fare with N80,166.67, followed by Abuja with N82,500.00. Also, Lagos State had the highest motorcycle transport fare in June 2024 with N855.67, followed by Ondo with N708.33. Anambra recorded the least fare with N282.12, followed by Bayelsa with N285.98. Similarly, water transport fare was highest in Bayelsa with N4,550.21, followed by Delta with N4,255.98, while the least fare was recorded in Borno with N445.76, followed by Gombe with N565.67.