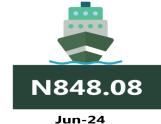

#### WATER TRANSPORT: WATER WAY PASSENGER TRANSPORTATION

YoY = 1.48%

N835.71

Jun-23

MoM = 0.62%

N842.86