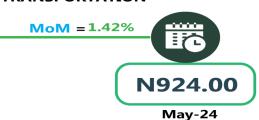

#### **BUS JOURNEY WITHIN CITY, PER DROP CONSTANT ROUTE**

YoY = -18.75%

N1,221.67

Jun-23

May-24