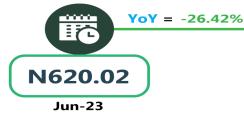

#### **JOURNEY BY MOTORCYCLE (OKADA) PER DROP**

Jun-24

# **APPENDIX**

| Zone                                | Average of Jun-23 | Average of May-24 | Average of Jun-24 | MoM    | YoY     |
|-------------------------------------|-------------------|-------------------|-------------------|--------|---------|
| Air fare charg.for specified routes |                   |                   |                   |        |         |
| single journey                      | 78721.62          | 89432.43          | 89886.84          | -      | 14.18   |
| NORTH CENTRAL                       | 76357.14          | 86071.43          | 85047.73          | - 1.19 | 11.38   |
| NORTH EAST                          | 80650.00          | 89983.33          | 89666.67          | - 0.35 | 11.18   |
| NORTH WEST                          | 78900.00          | 92228.57          | 92262.00          | 0.04   | 16.94   |
| SOUTH EAST                          | 77800.00          | 87440.00          | 90913.33          | 3.97   | 16.86   |
| SOUTH SOUTH                         | 80000.00          | 88550.00          | 89877.80          | 1.50   | 12.35   |
| SOUTH WEST                          | 78833.33          | 92083.33          | 92135.28          | 0.06   | 16.87   |
| Bus journey intercity, state route, |                   |                   |                   |        |         |
| charg. per per                      | 5686.49           | 7129.46           | 7092.03           | - 0.52 | 24.72   |
| NORTH CENTRAL                       | 5398.57           | 6815.71           | 6797.25           | - 0.27 | 25.91   |
| NORTH EAST                          | 5710.00           | 7050.83           | 7037.39           | - 0.19 | 23.25   |
| NORTH WEST                          | 5464.29           | 6997.86           | 6991.93           | - 0.08 | 27.96   |
| SOUTH EAST                          | 5950.03           | 7376.00           | 7238.93           | - 1.86 | 21.66   |
| SOUTH SOUTH                         | 5808.33           | 7662.50           | 7604.90           | - 0.75 | 30.93   |
| SOUTH WEST                          | 5916.67           | 6989.17           | 6972.10           | - 0.24 | 17.84   |
| Bus journey within city , per drop  |                   |                   |                   |        |         |
| constant rou                        | 1306.22           | 976.08            | 963.58            | - 1.28 | - 26.23 |
| NORTH CENTRAL                       | 1267.14           | 974.00            | 964.90            | - 0.93 | - 23.85 |
| NORTH EAST                          | 1318.33           | 980.33            | 965.38            | - 1.52 | - 26.77 |
| NORTH WEST                          | 1310.00           | 977.86            | 954.05            | - 2.43 | - 27.17 |
| SOUTH EAST                          | 1316.00           | 928.00            | 911.72            | - 1.75 | - 30.72 |
| SOUTH SOUTH                         | 1411.67           | 994.17            | 985.55            | - 0.87 | - 30.19 |
| SOUTH WEST                          | 1221.67           | 994.17            | 992.62            | - 0.16 | - 18.75 |
| Journey by motorcycle (okada) per   |                   |                   |                   |        |         |
| drop                                | 618.52            | 473.51            | 477-49            | 0.84   | - 22.80 |
| NORTH CENTRAL                       | 667.14            | 456.43            | 464.16            | 1.69   | - 30.43 |
| NORTH EAST                          | 690.00            | 505.00            | 509.35            | o.86   | - 26.18 |
| NORTH WEST                          | 473.57            | 424.29            | 430.08            | 1.37   | - 9.18  |
| SOUTH EAST                          | 620.02            | 461.00            | 456.20            | - 1.04 | - 26.42 |
| SOUTH SOUTH                         | 586.67            | 475.00            | 470.53            | - 0.94 | - 19.80 |
| SOUTH WEST                          | 690.00            | 528.33            | 541.19            | 2.43   | - 21.57 |
| Water transport : water way passen- |                   |                   |                   |        |         |
| ger transportat                     | 1366.22           | 1385.95           | 1409.33           | 1.69   | 3.16    |
| NORTH CENTRAL                       | 964.29            | 985.71            | 1017.07           | 3.18   | 5.47    |
| NORTH EAST                          | 783.33            | 768.33            | 785.72            | 2.26   | 0.30    |
| NORTH WEST                          | 835.71            | 842.86            | 848.08            | 0.62   | 1.48    |
| SOUTH EAST                          | 880.00            | 924.00            | 937.11            | 1.42   | 6.49    |
| SOUTH SOUTH                         | 3533.33           | 3525.00           | 3582.30           | 1.63   | 1.39    |
| SOUTH WEST                          | 1275.00           | 1350.00           | 1365.88           | 1.18   | 7.13    |