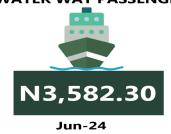

Also, commuters on a motorcycle (Okada) paid the highest fare in the South-West with N541.19 and North-East with N509.35, while the North-West recorded the least with N430.08.

The South -South zone had the highest fare on water transport with N3,582.30, followed by the South-West with N1,365.88, while the North-East had the least with N785.72.

# **APPENDIX**

| Zone                                | Average of Jun-23 | Average of May-24 | Average of Jun-24 | MoM    | YoY     |
|-------------------------------------|-------------------|-------------------|-------------------|--------|---------|
| Air fare charg.for specified routes |                   |                   |                   |        |         |
| single journey                      | 78721.62          | 89432.43          | 89886.84          | -      | 14.18   |
| NORTH CENTRAL                       | 76357.14          | 86071.43          | 85047.73          | - 1.19 | 11.38   |
| NORTH EAST                          | 80650.00          | 89983.33          | 89666.67          | - 0.35 | 11.18   |
| NORTH WEST                          | 78900.00          | 92228.57          | 92262.00          | 0.04   | 16.94   |
| SOUTH EAST                          | 77800.00          | 87440.00          | 90913.33          | 3.97   | 16.86   |
| SOUTH SOUTH                         | 80000.00          | 88550.00          | 89877.80          | 1.50   | 12.35   |
| SOUTH WEST                          | 78833.33          | 92083.33          | 92135.28          | 0.06   | 16.87   |
| Bus journey intercity, state route, |                   |                   |                   |        |         |
| charg. per per                      | 5686.49           | 7129.46           | 7092.03           | - 0.52 | 24.72   |
| NORTH CENTRAL                       | 5398.57           | 6815.71           | 6797.25           | - 0.27 | 25.91   |
| NORTH EAST                          | 5710.00           | 7050.83           | 7037.39           | - 0.19 | 23.25   |
| NORTH WEST                          | 5464.29           | 6997.86           | 6991.93           | - 0.08 | 27.96   |
| SOUTH EAST                          | 5950.03           | 7376.00           | 7238.93           | - 1.86 | 21.66   |
| SOUTH SOUTH                         | 5808.33           | 7662.50           | 7604.90           | - 0.75 | 30.93   |
| SOUTH WEST                          | 5916.67           | 6989.17           | 6972.10           | - 0.24 | 17.84   |
| Bus journey within city , per drop  |                   |                   |                   |        |         |
| constant rou                        | 1306.22           | 976.08            | 963.58            | - 1.28 | - 26.23 |
| NORTH CENTRAL                       | 1267.14           | 974.00            | 964.90            | - 0.93 | - 23.85 |
| NORTH EAST                          | 1318.33           | 980.33            | 965.38            | - 1.52 | - 26.77 |
| NORTH WEST                          | 1310.00           | 977.86            | 954.05            | - 2.43 | - 27.17 |
| SOUTH EAST                          | 1316.00           | 928.00            | 911.72            | - 1.75 | - 30.72 |
| SOUTH SOUTH                         | 1411.67           | 994.17            | 985.55            | - 0.87 | - 30.19 |
| SOUTH WEST                          | 1221.67           | 994.17            | 992.62            | - 0.16 | - 18.75 |
| Journey by motorcycle (okada) per   |                   |                   |                   |        |         |
| drop                                | 618.52            | 473.51            | 477-49            | 0.84   | - 22.80 |
| NORTH CENTRAL                       | 667.14            | 456.43            | 464.16            | 1.69   | - 30.43 |
| NORTH EAST                          | 690.00            | 505.00            | 509.35            | o.86   | - 26.18 |
| NORTH WEST                          | 473.57            | 424.29            | 430.08            | 1.37   | - 9.18  |
| SOUTH EAST                          | 620.02            | 461.00            | 456.20            | - 1.04 | - 26.42 |
| SOUTH SOUTH                         | 586.67            | 475.00            | 470.53            | - 0.94 | - 19.80 |
| SOUTH WEST                          | 690.00            | 528.33            | 541.19            | 2.43   | - 21.57 |
| Water transport : water way passen- |                   |                   |                   |        |         |
| ger transportat                     | 1366.22           | 1385.95           | 1409.33           | 1.69   | 3.16    |
| NORTH CENTRAL                       | 964.29            | 985.71            | 1017.07           | 3.18   | 5.47    |
| NORTH EAST                          | 783.33            | 768.33            | 785.72            | 2.26   | 0.30    |
| NORTH WEST                          | 835.71            | 842.86            | 848.08            | 0.62   | 1.48    |
| SOUTH EAST                          | 880.00            | 924.00            | 937.11            | 1.42   | 6.49    |
| SOUTH SOUTH                         | 3533.33           | 3525.00           | 3582.30           | 1.63   | 1.39    |
| SOUTH WEST                          | 1275.00           | 1350.00           | 1365.88           | 1.18   | 7.13    |