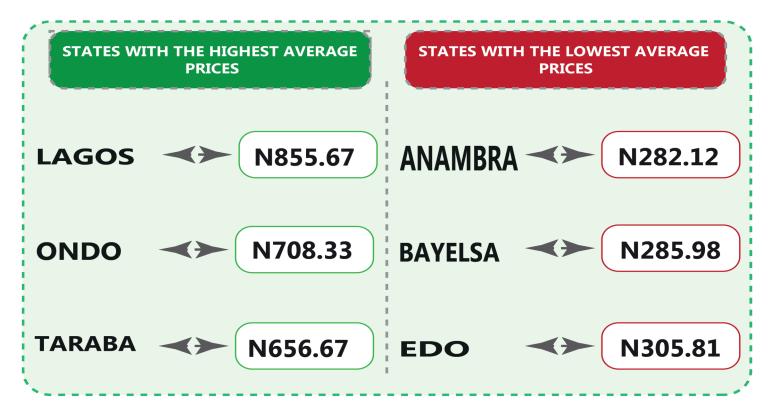

On state profile analysis, for intercity bus travel (state route charged per person fare), the highest fare was recorded in Anambra with N9,450.67 followed by Gombe with N8,283.33. The least fare was recorded in Kwara with N5,510.00, followed by Ebonyi with N5,543.33. Taraba state recorded the highest bus journey within the city (per drop constant route) in June 2024 with N1,451.67 followed by Ondo with N1,206.67. On the other hand, Abia recorded the least with N500.70, followed by Adamawa with N590.00. Similarly, Rivers recorded the highest air transport charges (for specified routes single journeys) with N97,500.00, followed by Kano with N96,433.33. Conversely, Plateau recorded the least fare with N80,166.67, followed by Abuja with N82,500.00. Also, Lagos State had the highest motorcycle transport fare in June 2024 with N855.67, followed by Ondo with N708.33. Anambra recorded the least fare with N282.12, followed by Bayelsa with N285.98. Similarly, water transport fare was highest in Bayelsa with N4,550.21, followed by Delta with N4,255.98, while the least fare was recorded in Borno with N445.76, followed by Gombe with N565.67.