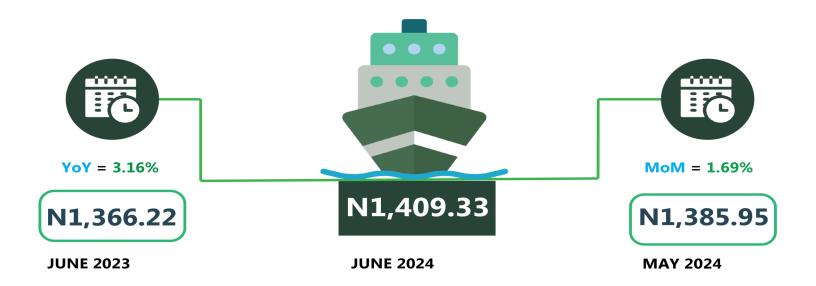

For water transport (waterway passenger transportation), the average fare paid in June 2024 was N1,409.33 which indicates an increase of 1.69% when compared to the previous month (May 2024). On a year-on-year basis, it increased by 3.16% from N1,366.22 in June 2023.