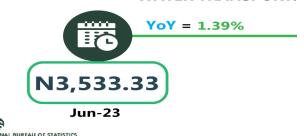

#### WATER TRANSPORT: WATER WAY PASSENGER TRANSPORTATION

YoY = 5.47%

N964.29

Jun-23

MoM = 3.18%

N985.71