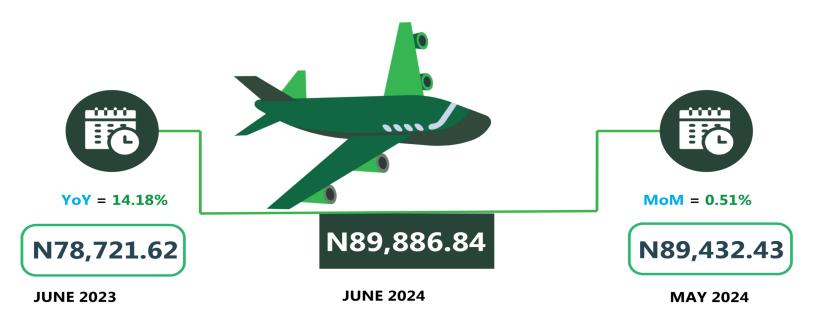

In air travel, the average fare paid by air passengers for specified routes single journey was N89,886.84 in June 2024, showing an increase of 0.51% while compared to previous month (May 2024). On a year-on -year basis, the fare rose by 14.18% from N78,721.62 in June 2023.