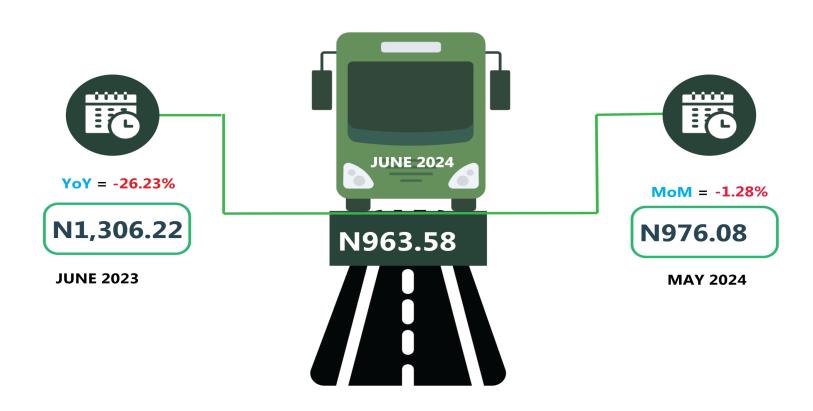

The average fare paid by commuters for bus journeys within the city per drop declined by 1.28% from N976.08 in May 2024 to N963.58 in June 2024. On a year-on year basis, it decreased by 26.23% from N1,306.22 in June 2023.