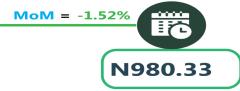

#### **JOURNEY BY MOTORCYCLE (OKADA) PER DROP**

YoY = -30.43%

N667.14

Jun-23

Jun-24

MoM = 1.69%

N456.43

May-24