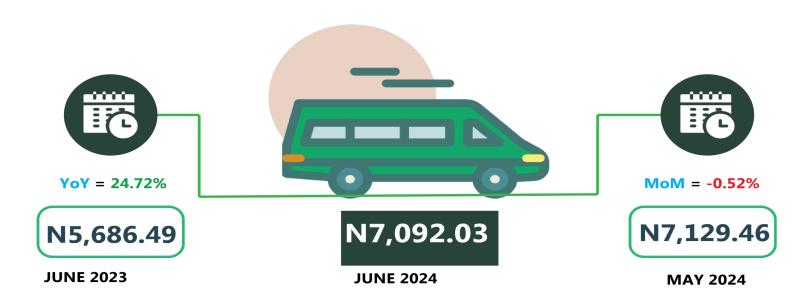

In another category, the average fare paid by commuters for bus journey intercity per drop was N7,029.23 in June 2024, indicating a decline of 0.52% on a month-on-month basis compared to N7,129.46 in May 2024. On a year-on-year basis, the fare rose by 24.72% from N5,686.49 in June 2023.