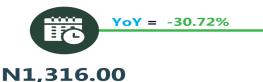

#### BUS JOURNEY WITHIN CITY, PER DROP CONSTANT ROUTE

# **APPENDIX**

| Zone                                | Average of Jun-23 | Average of May-24 | Average of Jun-24 | MoM    | YoY     |
|-------------------------------------|-------------------|-------------------|-------------------|--------|---------|
| Air fare charg.for specified routes |                   |                   |                   |        |         |
| single journey                      | 78721.62          | 89432.43          | 89886.84          | -      | 14.18   |
| NORTH CENTRAL                       | 76357.14          | 86071.43          | 85047.73          | - 1.19 | 11.38   |
| NORTH EAST                          | 80650.00          | 89983.33          | 89666.67          | - 0.35 | 11.18   |
| NORTH WEST                          | 78900.00          | 92228.57          | 92262.00          | 0.04   | 16.94   |
| SOUTH EAST                          | 77800.00          | 87440.00          | 90913.33          | 3.97   | 16.86   |
| SOUTH SOUTH                         | 80000.00          | 88550.00          | 89877.80          | 1.50   | 12.35   |
| SOUTH WEST                          | 78833.33          | 92083.33          | 92135.28          | 0.06   | 16.87   |
| Bus journey intercity, state route, |                   |                   |                   |        |         |
| charg. per per                      | 5686.49           | 7129.46           | 7092.03           | - 0.52 | 24.72   |
| NORTH CENTRAL                       | 5398.57           | 6815.71           | 6797.25           | - 0.27 | 25.91   |
| NORTH EAST                          | 5710.00           | 7050.83           | 7037.39           | - 0.19 | 23.25   |
| NORTH WEST                          | 5464.29           | 6997.86           | 6991.93           | - 0.08 | 27.96   |
| SOUTH EAST                          | 5950.03           | 7376.00           | 7238.93           | - 1.86 | 21.66   |
| SOUTH SOUTH                         | 5808.33           | 7662.50           | 7604.90           | - 0.75 | 30.93   |
| SOUTH WEST                          | 5916.67           | 6989.17           | 6972.10           | - 0.24 | 17.84   |
| Bus journey within city , per drop  |                   |                   |                   |        |         |
| constant rou                        | 1306.22           | 976.08            | 963.58            | - 1.28 | - 26.23 |
| NORTH CENTRAL                       | 1267.14           | 974.00            | 964.90            | - 0.93 | - 23.85 |
| NORTH EAST                          | 1318.33           | 980.33            | 965.38            | - 1.52 | - 26.77 |
| NORTH WEST                          | 1310.00           | 977.86            | 954.05            | - 2.43 | - 27.17 |
| SOUTH EAST                          | 1316.00           | 928.00            | 911.72            | - 1.75 | - 30.72 |
| SOUTH SOUTH                         | 1411.67           | 994.17            | 985.55            | - 0.87 | - 30.19 |
| SOUTH WEST                          | 1221.67           | 994.17            | 992.62            | - 0.16 | - 18.75 |
| Journey by motorcycle (okada) per   |                   |                   |                   |        |         |
| drop                                | 618.52            | 473.51            | 477-49            | 0.84   | - 22.80 |
| NORTH CENTRAL                       | 667.14            | 456.43            | 464.16            | 1.69   | - 30.43 |
| NORTH EAST                          | 690.00            | 505.00            | 509.35            | o.86   | - 26.18 |
| NORTH WEST                          | 473.57            | 424.29            | 430.08            | 1.37   | - 9.18  |
| SOUTH EAST                          | 620.02            | 461.00            | 456.20            | - 1.04 | - 26.42 |
| SOUTH SOUTH                         | 586.67            | 475.00            | 470.53            | - 0.94 | - 19.80 |
| SOUTH WEST                          | 690.00            | 528.33            | 541.19            | 2.43   | - 21.57 |
| Water transport : water way passen- |                   |                   |                   |        |         |
| ger transportat                     | 1366.22           | 1385.95           | 1409.33           | 1.69   | 3.16    |
| NORTH CENTRAL                       | 964.29            | 985.71            | 1017.07           | 3.18   | 5.47    |
| NORTH EAST                          | 783.33            | 768.33            | 785.72            | 2.26   | 0.30    |
| NORTH WEST                          | 835.71            | 842.86            | 848.08            | 0.62   | 1.48    |
| SOUTH EAST                          | 880.00            | 924.00            | 937.11            | 1.42   | 6.49    |
| SOUTH SOUTH                         | 3533.33           | 3525.00           | 3582.30           | 1.63   | 1.39    |
| SOUTH WEST                          | 1275.00           | 1350.00           | 1365.88           | 1.18   | 7.13    |