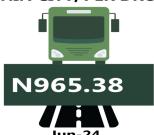

#### **BUS JOURNEY WITHIN CITY, PER DROP CONSTANT ROUTE**

YoY = -26.77%

N1,318.33

Jun-23

May-24