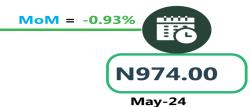

e Transport Fare Across States
-Bus Journey Within City , Per Drop Constant Route





STATES WITH THE HIGHEST AVERAGE PRICES

STATES WITH THE LOWEST AVERAGE PRICES

TARABA **→** N1,451.67

ABIA **→** N500.70

ONDO **→** N1,206.67

ADAMAWA **→** N590.00

IMO **→** N1,150.00

**SOKOTO → N656.66** 



Average Transport Fare Across States
-Bus Journey Intercity, State Route, Charge Per Person









Average Transport Fare Across States
-Air Fare Charge For Specified Routes Single Journey









Average Transport Fare Across States
-Journey by Motorcycle (Okada) Per Drop









Average Transport Fare Across States - Waterway Passenger Transport









Average Transport Fare by Categories NORTH CENTRAL



#### **BUS JOURNEY WITHIN CITY, PER DROP CONSTANT ROUTE**



N1,267.14

Jun-23





#### **BUS JOURNEY INTERCITY, STATE ROUTE, CHARGE PER PERSON**



YoY = 25.91%

N5,398.57

Jun-23



Jun-24



#### AIR FARE CHARGE FOR SPECIFIED ROUTES SINGLE JOURNEY



YoY = 11.38%

N76,357.14

Jun-23



N85,047.73

Jun-24



May-24

#### **JOURNEY BY MOTORCYCLE (OKADA) PER DROP**



YoY = -30.43%

N667.14

Jun-23



Jun-24

MoM = 1.69%

N456.43

May-24

#### WATER TRANSPORT: WATER WAY PASSENGER TRANSPORTATION



YoY = 5.47%

N964.29

Jun-23



MoM = 3.18%



N985.71



# Average Transport Fare by Categories NORTH EAST



#### **BUS JOURNEY WITHIN CITY, PER DROP CONSTANT ROUTE**



YoY = -26.77%

N1,318.33

Jun-23





May-24

#### **BUS JOURNEY INTERCITY, STATE ROUTE, CHARGE PER PERSON**



YoY = 23.25%

N5,710.00

Jun-23



Jun-24



May-24

#### AIR FARE CHARGE FOR SPECIFIED ROUTES