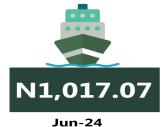

#### WATER TRANSPORT: WATER WAY PASSENGER TRANSPORTATION

YoY = 5.47%

N964.29

Jun-23

MoM = 3.18%

N985.71