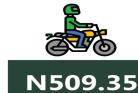

Also, commuters on a motorcycle (Okada) paid the highest fare in the South-West with N541.19 and North-East with N509.35, while the North-West recorded the least with N430.08.

The South -South zone had the highest fare on water transport with N3,582.30, followed by the South-West with N1,365.88, while the North-East had the least with N785.72.

#### **JOURNEY BY MOTORCYCLE (OKADA) PER DROP**

YoY = -26.18%

N690.00

Jun-23

Jun-24

May-24