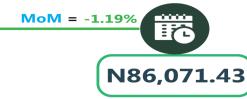

#### AIR FARE CHARGE FOR SPECIFIED ROUTES SINGLE JOURNEY

YoY = 11.38%

N76,357.14

Jun-23

N85,047.73

Jun-24

May-24