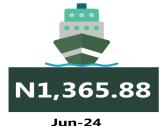

Also, commuters on a motorcycle (Okada) paid the highest fare in the South-West with N541.19 and North-East with N509.35, while the North-West recorded the least with N430.08.

The South -South zone had the highest fare on water transport with N3,582.30, followed by the South-West with N1,365.88, while the North-East had the least with N785.72.

#### WATER TRANSPORT: WATER WAY PASSENGER TRANSPORTATION

YoY = 7.13%

N1,275.00

Jun-23

MoM = 1.18%

N1,350.00