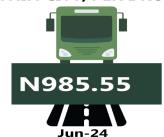

For Analysis by zone in June 2024, transport fares of bus journeys within the city recorded the highest in the South-West with N992.62, followed by the South-South with N985.55, while the South-East recorded the least with N911.72.

# **APPENDIX**

| Zone                                | Average of Jun-23 | Average of May-24 | Average of Jun-24 | MoM    | YoY     |
|-------------------------------------|-------------------|-------------------|-------------------|--------|---------|
| Air fare charg.for specified routes |                   |                   |                   |        |         |
| single journey                      | 78721.62          | 89432.43          | 89886.84          | -      | 14.18   |
| NORTH CENTRAL                       | 76357.14          | 86071.43          | 85047.73          | - 1.19 | 11.38   |
| NORTH EAST                          | 80650.00          | 89983.33          | 89666.67          | - 0.35 | 11.18   |
| NORTH WEST                          | 78900.00          | 92228.57          | 92262.00          | 0.04   | 16.94   |
| SOUTH EAST                          | 77800.00          | 87440.00          | 90913.33          | 3.97   | 16.86   |
| SOUTH SOUTH                         | 80000.00          | 88550.00          | 89877.80          | 1.50   | 12.35   |
| SOUTH WEST                          | 78833.33          | 92083.33          | 92135.28          | 0.06   | 16.87   |
| Bus journey intercity, state route, |                   |                   |                   |        |         |
| charg. per per                      | 5686.49           | 7129.46           | 7092.03           | - 0.52 | 24.72   |
| NORTH CENTRAL                       | 5398.57           | 6815.71           | 6797.25           | - 0.27 | 25.91   |
| NORTH EAST                          | 5710.00           | 7050.83           | 7037.39           | - 0.19 | 23.25   |
| NORTH WEST                          | 5464.29           | 6997.86           | 6991.93           | - 0.08 | 27.96   |
| SOUTH EAST                          | 5950.03           | 7376.00           | 7238.93           | - 1.86 | 21.66   |
| SOUTH SOUTH                         | 5808.33           | 7662.50           | 7604.90           | - 0.75 | 30.93   |
| SOUTH WEST                          | 5916.67           | 6989.17           | 6972.10           | - 0.24 | 17.84   |
| Bus journey within city , per drop  |                   |                   |                   |        |         |
| constant rou                        | 1306.22           | 976.08            | 963.58            | - 1.28 | - 26.23 |
| NORTH CENTRAL                       | 1267.14           | 974.00            | 964.90            | - 0.93 | - 23.85 |
| NORTH EAST                          | 1318.33           | 980.33            | 965.38            | - 1.52 | - 26.77 |
| NORTH WEST                          | 1310.00           | 977.86            | 954.05            | - 2.43 | - 27.17 |
| SOUTH EAST                          | 1316.00           | 928.00            | 911.72            | - 1.75 | - 30.72 |
| SOUTH SOUTH                         | 1411.67           | 994.17            | 985.55            | - 0.87 | - 30.19 |
| SOUTH WEST                          | 1221.67           | 994.17            | 992.62            | - 0.16 | - 18.75 |
| Journey by motorcycle (okada) per   |                   |                   |                   |        |         |
| drop                                | 618.52            | 473.51            | 477-49            | 0.84   | - 22.80 |
| NORTH CENTRAL                       | 667.14            | 456.43            | 464.16            | 1.69   | - 30.43 |
| NORTH EAST                          | 690.00            | 505.00            | 509.35            | o.86   | - 26.18 |
| NORTH WEST                          | 473.57            | 424.29            | 430.08            | 1.37   | - 9.18  |
| SOUTH EAST                          | 620.02            | 461.00            | 456.20            | - 1.04 | - 26.42 |
| SOUTH SOUTH                         | 586.67            | 475.00            | 470.53            | - 0.94 | - 19.80 |
| SOUTH WEST                          | 690.00            | 528.33            | 541.19            | 2.43   | - 21.57 |
| Water transport : water way passen- |                   |                   |                   |        |         |
| ger transportat                     | 1366.22           | 1385.95           | 1409.33           | 1.69   | 3.16    |
| NORTH CENTRAL                       | 964.29            | 985.71            | 1017.07           | 3.18   | 5.47    |
| NORTH EAST                          | 783.33            | 768.33            | 785.72            | 2.26   | 0.30    |
| NORTH WEST                          | 835.71            | 842.86            | 848.08            | 0.62   | 1.48    |
| SOUTH EAST                          | 880.00            | 924.00            | 937.11            | 1.42   | 6.49    |
| SOUTH SOUTH                         | 3533.33           | 3525.00           | 3582.30           | 1.63   | 1.39    |
| SOUTH WEST                          | 1275.00           | 1350.00           | 1365.88           | 1.18   | 7.13    |