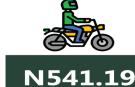

Also, commuters on a motorcycle (Okada) paid the highest fare in the South-West with N541.19 and North-East with N509.35, while the North-West recorded the least with N430.08.

The South -South zone had the highest fare on water transport with N3,582.30, followed by the South-West with N1,365.88, while the North-East had the least with N785.72.