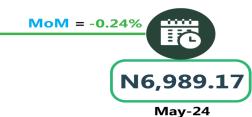

#### **BUS JOURNEY INTERCITY, STATE ROUTE, CHARGE PER PERSON**

YoY = 27.96%

N5,464.29

Jun-23

N6,991.93

Jun-24

AIR FARE CHARGE FOR SPECIFIED ROUTES SINGLE JOURNEY

**YoY = 16.94%** 

N78,900.00

Jun-23

N92,262.00

Jun-24

May-24