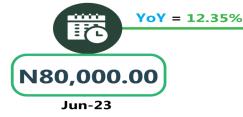

In air travel, the average fare paid by air passengers for specified routes single journey was N89,886.84 in June 2024, showing an increase of 0.51% while compared to previous month (May 2024). On a year-on -year basis, the fare rose by 14.18% from N78,721.62 in June 2023.

# **APPENDIX**

| Zone                                | Average of Jun-23 | Average of May-24 | Average of Jun-24 | MoM    | YoY     |
|-------------------------------------|-------------------|-------------------|-------------------|--------|---------|
| Air fare charg.for specified routes |                   |                   |                   |        |         |
| single journey                      | 78721.62          | 89432.43          | 89886.84          | -      | 14.18   |
| NORTH CENTRAL                       | 76357.14          | 86071.43          | 85047.73          | - 1.19 | 11.38   |
| NORTH EAST                          | 80650.00          | 89983.33          | 89666.67          | - 0.35 | 11.18   |
| NORTH WEST                          | 78900.00          | 92228.57          | 92262.00          | 0.04   | 16.94   |
| SOUTH EAST                          | 77800.00          | 87440.00          | 90913.33          | 3.97   | 16.86   |
| SOUTH SOUTH                         | 80000.00          | 88550.00          | 89877.80          | 1.50   | 12.35   |
| SOUTH WEST                          | 78833.33          | 92083.33          | 92135.28          | 0.06   | 16.87   |
| Bus journey intercity, state route, |                   |                   |                   |        |         |
| charg. per per                      | 5686.49           | 7129.46           | 7092.03           | - 0.52 | 24.72   |
| NORTH CENTRAL                       | 5398.57           | 6815.71           | 6797.25           | - 0.27 | 25.91   |
| NORTH EAST                          | 5710.00           | 7050.83           | 7037.39           | - 0.19 | 23.25   |
| NORTH WEST                          | 5464.29           | 6997.86           | 6991.93           | - 0.08 | 27.96   |
| SOUTH EAST                          | 5950.03           | 7376.00           | 7238.93           | - 1.86 | 21.66   |
| SOUTH SOUTH                         | 5808.33           | 7662.50           | 7604.90           | - 0.75 | 30.93   |
| SOUTH WEST                          | 5916.67           | 6989.17           | 6972.10           | - 0.24 | 17.84   |
| Bus journey within city , per drop  |                   |                   |                   |        |         |
| constant rou                        | 1306.22           | 976.08            | 963.58            | - 1.28 | - 26.23 |
| NORTH CENTRAL                       | 1267.14           | 974.00            | 964.90            | - 0.93 | - 23.85 |
| NORTH EAST                          | 1318.33           | 980.33            | 965.38            | - 1.52 | - 26.77 |
| NORTH WEST                          | 1310.00           | 977.86            | 954.05            | - 2.43 | - 27.17 |
| SOUTH EAST                          | 1316.00           | 928.00            | 911.72            | - 1.75 | - 30.72 |
| SOUTH SOUTH                         | 1411.67           | 994.17            | 985.55            | - 0.87 | - 30.19 |
| SOUTH WEST                          | 1221.67           | 994.17            | 992.62            | - 0.16 | - 18.75 |
| Journey by motorcycle (okada) per   |                   |                   |                   |        |         |
| drop                                | 618.52            | 473.51            | 477-49            | 0.84   | - 22.80 |
| NORTH CENTRAL                       | 667.14            | 456.43            | 464.16            | 1.69   | - 30.43 |
| NORTH EAST                          | 690.00            | 505.00            | 509.35            | o.86   | - 26.18 |
| NORTH WEST                          | 473.57            | 424.29            | 430.08            | 1.37   | - 9.18  |
| SOUTH EAST                          | 620.02            | 461.00            | 456.20            | - 1.04 | - 26.42 |
| SOUTH SOUTH                         | 586.67            | 475.00            | 470.53            | - 0.94 | - 19.80 |
| SOUTH WEST                          | 690.00            | 528.33            | 541.19            | 2.43   | - 21.57 |
| Water transport : water way passen- |                   |                   |                   |        |         |
| ger transportat                     | 1366.22           | 1385.95           | 1409.33           | 1.69   | 3.16    |
| NORTH CENTRAL                       | 964.29            | 985.71            | 1017.07           | 3.18   | 5.47    |
| NORTH EAST                          | 783.33            | 768.33            | 785.72            | 2.26   | 0.30    |
| NORTH WEST                          | 835.71            | 842.86            | 848.08            | 0.62   | 1.48    |
| SOUTH EAST                          | 880.00            | 924.00            | 937.11            | 1.42   | 6.49    |
| SOUTH SOUTH                         | 3533.33           | 3525.00           | 3582.30           | 1.63   | 1.39    |
| SOUTH WEST                          | 1275.00           | 1350.00           | 1365.88           | 1.18   | 7.13    |