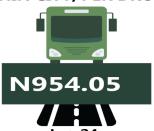

#### BUS JOURNEY WITHIN CITY, PER DROP CONSTANT ROUTE

YoY = -27.17%

N1,310.00

Jun-23

May-24

# **APPENDIX**

| Zone                                | Average of Jun-23 | Average of May-24 | Average of Jun-24 | MoM    | YoY     |
|-------------------------------------|-------------------|-------------------|-------------------|--------|---------|
| Air fare charg.for specified routes |                   |                   |                   |        |         |
| single journey                      | 78721.62          | 89432.43          | 89886.84          | -      | 14.18   |
| NORTH CENTRAL                       | 76357.14          | 86071.43          | 85047.73          | - 1.19 | 11.38   |
| NORTH EAST                          | 80650.00          | 89983.33          | 89666.67          | - 0.35 | 11.18   |
| NORTH WEST                          | 78900.00          | 92228.57          | 92262.00          | 0.04   | 16.94   |
| SOUTH EAST                          | 77800.00          | 87440.00          | 90913.33          | 3.97   | 16.86   |
| SOUTH SOUTH                         | 80000.00          | 88550.00          | 89877.80          | 1.50   | 12.35   |
| SOUTH WEST                          | 78833.33          | 92083.33          | 92135.28          | 0.06   | 16.87   |
| Bus journey intercity, state route, |                   |                   |                   |        |         |
| charg. per per                      | 5686.49           | 7129.46           | 7092.03           | - 0.52 | 24.72   |
| NORTH CENTRAL                       | 5398.57           | 6815.71           | 6797.25           | - 0.27 | 25.91   |
| NORTH EAST                          | 5710.00           | 7050.83           | 7037.39           | - 0.19 | 23.25   |
| NORTH WEST                          | 5464.29           | 6997.86           | 6991.93           | - 0.08 | 27.96   |
| SOUTH EAST                          | 5950.03           | 7376.00           | 7238.93           | - 1.86 | 21.66   |
| SOUTH SOUTH                         | 5808.33           | 7662.50           | 7604.90           | - 0.75 | 30.93   |
| SOUTH WEST                          | 5916.67           | 6989.17           | 6972.10           | - 0.24 | 17.84   |
| Bus journey within city , per drop  |                   |                   |                   |        |         |
| constant rou                        | 1306.22           | 976.08            | 963.58            | - 1.28 | - 26.23 |
| NORTH CENTRAL                       | 1267.14           | 974.00            | 964.90            | - 0.93 | - 23.85 |
| NORTH EAST                          | 1318.33           | 980.33            | 965.38            | - 1.52 | - 26.77 |
| NORTH WEST                          | 1310.00           | 977.86            | 954.05            | - 2.43 | - 27.17 |
| SOUTH EAST                          | 1316.00           | 928.00            | 911.72            | - 1.75 | - 30.72 |
| SOUTH SOUTH                         | 1411.67           | 994.17            | 985.55            | - 0.87 | - 30.19 |
| SOUTH WEST                          | 1221.67           | 994.17            | 992.62            | - 0.16 | - 18.75 |
| Journey by motorcycle (okada) per   |                   |                   |                   |        |         |
| drop                                | 618.52            | 473.51            | 477-49            | 0.84   | - 22.80 |
| NORTH CENTRAL                       | 667.14            | 456.43            | 464.16            | 1.69   | - 30.43 |
| NORTH EAST                          | 690.00            | 505.00            | 509.35            | o.86   | - 26.18 |
| NORTH WEST                          | 473.57            | 424.29            | 430.08            | 1.37   | - 9.18  |
| SOUTH EAST                          | 620.02            | 461.00            | 456.20            | - 1.04 | - 26.42 |
| SOUTH SOUTH                         | 586.67            | 475.00            | 470.53            | - 0.94 | - 19.80 |
| SOUTH WEST                          | 690.00            | 528.33            | 541.19            | 2.43   | - 21.57 |
| Water transport : water way passen- |                   |                   |                   |        |         |
| ger transportat                     | 1366.22           | 1385.95           | 1409.33           | 1.69   | 3.16    |
| NORTH CENTRAL                       | 964.29            | 985.71            | 1017.07           | 3.18   | 5.47    |
| NORTH EAST                          | 783.33            | 768.33            | 785.72            | 2.26   | 0.30    |
| NORTH WEST                          | 835.71            | 842.86            | 848.08            | 0.62   | 1.48    |
| SOUTH EAST                          | 880.00            | 924.00            | 937.11            | 1.42   | 6.49    |
| SOUTH SOUTH                         | 3533.33           | 3525.00           | 3582.30           | 1.63   | 1.39    |
| SOUTH WEST                          | 1275.00           | 1350.00           | 1365.88           | 1.18   | 7.13    |