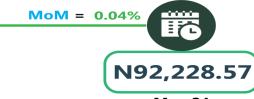

#### **BUS JOURNEY INTERCITY, STATE ROUTE, CHARGE PER PERSON**

YoY = 27.96%

N5,464.29

Jun-23

N6,991.93

Jun-24

AIR FARE CHARGE FOR SPECIFIED ROUTES SINGLE JOURNEY

**YoY = 16.94%** 

N78,900.00

Jun-23

N92,262.00

Jun-24

May-24