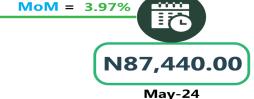

#### AIR FARE CHARGE FOR SPECIFIED ROUTES SINGLE JOURNEY

**YoY** = **16.87**%

N78,833.33

Jun-23

N92,135.28

Jun-24

May-24

# **APPENDIX**

| Zone                                | Average of Jun-23 | Average of May-24 | Average of Jun-24 | MoM    | YoY     |
|-------------------------------------|-------------------|-------------------|-------------------|--------|---------|
| Air fare charg.for specified routes |                   |                   |                   |        |         |
| single journey                      | 78721.62          | 89432.43          | 89886.84          | -      | 14.18   |
| NORTH CENTRAL                       | 76357.14          | 86071.43          | 85047.73          | - 1.19 | 11.38   |
| NORTH EAST                          | 80650.00          | 89983.33          | 89666.67          | - 0.35 | 11.18   |
| NORTH WEST                          | 78900.00          | 92228.57          | 92262.00          | 0.04   | 16.94   |
| SOUTH EAST                          | 77800.00          | 87440.00          | 90913.33          | 3.97   | 16.86   |
| SOUTH SOUTH                         | 80000.00          | 88550.00          | 89877.80          | 1.50   | 12.35   |
| SOUTH WEST                          | 78833.33          | 92083.33          | 92135.28          | 0.06   | 16.87   |
| Bus journey intercity, state route, |                   |                   |                   |        |         |
| charg. per per                      | 5686.49           | 7129.46           | 7092.03           | - 0.52 | 24.72   |
| NORTH CENTRAL                       | 5398.57           | 6815.71           | 6797.25           | - 0.27 | 25.91   |
| NORTH EAST                          | 5710.00           | 7050.83           | 7037.39           | - 0.19 | 23.25   |
| NORTH WEST                          | 5464.29           | 6997.86           | 6991.93           | - 0.08 | 27.96   |
| SOUTH EAST                          | 5950.03           | 7376.00           | 7238.93           | - 1.86 | 21.66   |
| SOUTH SOUTH                         | 5808.33           | 7662.50           | 7604.90           | - 0.75 | 30.93   |
| SOUTH WEST                          | 5916.67           | 6989.17           | 6972.10           | - 0.24 | 17.84   |
| Bus journey within city , per drop  |                   |                   |                   |        |         |
| constant rou                        | 1306.22           | 976.08            | 963.58            | - 1.28 | - 26.23 |
| NORTH CENTRAL                       | 1267.14           | 974.00            | 964.90            | - 0.93 | - 23.85 |
| NORTH EAST                          | 1318.33           | 980.33            | 965.38            | - 1.52 | - 26.77 |
| NORTH WEST                          | 1310.00           | 977.86            | 954.05            | - 2.43 | - 27.17 |
| SOUTH EAST                          | 1316.00           | 928.00            | 911.72            | - 1.75 | - 30.72 |
| SOUTH SOUTH                         | 1411.67           | 994.17            | 985.55            | - 0.87 | - 30.19 |
| SOUTH WEST                          | 1221.67           | 994.17            | 992.62            | - 0.16 | - 18.75 |
| Journey by motorcycle (okada) per   |                   |                   |                   |        |         |
| drop                                | 618.52            | 473.51            | 477-49            | 0.84   | - 22.80 |
| NORTH CENTRAL                       | 667.14            | 456.43            | 464.16            | 1.69   | - 30.43 |
| NORTH EAST                          | 690.00            | 505.00            | 509.35            | o.86   | - 26.18 |
| NORTH WEST                          | 473.57            | 424.29            | 430.08            | 1.37   | - 9.18  |
| SOUTH EAST                          | 620.02            | 461.00            | 456.20            | - 1.04 | - 26.42 |
| SOUTH SOUTH                         | 586.67            | 475.00            | 470.53            | - 0.94 | - 19.80 |
| SOUTH WEST                          | 690.00            | 528.33            | 541.19            | 2.43   | - 21.57 |
| Water transport : water way passen- |                   |                   |                   |        |         |
| ger transportat                     | 1366.22           | 1385.95           | 1409.33           | 1.69   | 3.16    |
| NORTH CENTRAL                       | 964.29            | 985.71            | 1017.07           | 3.18   | 5.47    |
| NORTH EAST                          | 783.33            | 768.33            | 785.72            | 2.26   | 0.30    |
| NORTH WEST                          | 835.71            | 842.86            | 848.08            | 0.62   | 1.48    |
| SOUTH EAST                          | 880.00            | 924.00            | 937.11            | 1.42   | 6.49    |
| SOUTH SOUTH                         | 3533.33           | 3525.00           | 3582.30           | 1.63   | 1.39    |
| SOUTH WEST                          | 1275.00           | 1350.00           | 1365.88           | 1.18   | 7.13    |