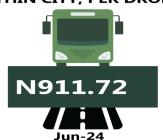

#### WATER TRANSPORT: WATER WAY PASSENGER TRANSPORTATION

Jun-24

N937.11

# **APPENDIX**

| Zone                                | Average of Jun-23 | Average of May-24 | Average of Jun-24 | MoM    | YoY     |
|-------------------------------------|-------------------|-------------------|-------------------|--------|---------|
| Air fare charg.for specified routes |                   |                   |                   |        |         |
| single journey                      | 78721.62          | 89432.43          | 89886.84          | -      | 14.18   |
| NORTH CENTRAL                       | 76357.14          | 86071.43          | 85047.73          | - 1.19 | 11.38   |
| NORTH EAST                          | 80650.00          | 89983.33          | 89666.67          | - 0.35 | 11.18   |
| NORTH WEST                          | 78900.00          | 92228.57          | 92262.00          | 0.04   | 16.94   |
| SOUTH EAST                          | 77800.00          | 87440.00          | 90913.33          | 3.97   | 16.86   |
| SOUTH SOUTH                         | 80000.00          | 88550.00          | 89877.80          | 1.50   | 12.35   |
| SOUTH WEST                          | 78833.33          | 92083.33          | 92135.28          | 0.06   | 16.87   |
| Bus journey intercity, state route, |                   |                   |                   |        |         |
| charg. per per                      | 5686.49           | 7129.46           | 7092.03           | - 0.52 | 24.72   |
| NORTH CENTRAL                       | 5398.57           | 6815.71           | 6797.25           | - 0.27 | 25.91   |
| NORTH EAST                          | 5710.00           | 7050.83           | 7037.39           | - 0.19 | 23.25   |
| NORTH WEST                          | 5464.29           | 6997.86           | 6991.93           | - 0.08 | 27.96   |
| SOUTH EAST                          | 5950.03           | 7376.00           | 7238.93           | - 1.86 | 21.66   |
| SOUTH SOUTH                         | 5808.33           | 7662.50           | 7604.90           | - 0.75 | 30.93   |
| SOUTH WEST                          | 5916.67           | 6989.17           | 6972.10           | - 0.24 | 17.84   |
| Bus journey within city , per drop  |                   |                   |                   |        |         |
| constant rou                        | 1306.22           | 976.08            | 963.58            | - 1.28 | - 26.23 |
| NORTH CENTRAL                       | 1267.14           | 974.00            | 964.90            | - 0.93 | - 23.85 |
| NORTH EAST                          | 1318.33           | 980.33            | 965.38            | - 1.52 | - 26.77 |
| NORTH WEST                          | 1310.00           | 977.86            | 954.05            | - 2.43 | - 27.17 |
| SOUTH EAST                          | 1316.00           | 928.00            | 911.72            | - 1.75 | - 30.72 |
| SOUTH SOUTH                         | 1411.67           | 994.17            | 985.55            | - 0.87 | - 30.19 |
| SOUTH WEST                          | 1221.67           | 994.17            | 992.62            | - 0.16 | - 18.75 |
| Journey by motorcycle (okada) per   |                   |                   |                   |        |         |
| drop                                | 618.52            | 473.51            | 477-49            | 0.84   | - 22.80 |
| NORTH CENTRAL                       | 667.14            | 456.43            | 464.16            | 1.69   | - 30.43 |
| NORTH EAST                          | 690.00            | 505.00            | 509.35            | o.86   | - 26.18 |
| NORTH WEST                          | 473.57            | 424.29            | 430.08            | 1.37   | - 9.18  |
| SOUTH EAST                          | 620.02            | 461.00            | 456.20            | - 1.04 | - 26.42 |
| SOUTH SOUTH                         | 586.67            | 475.00            | 470.53            | - 0.94 | - 19.80 |
| SOUTH WEST                          | 690.00            | 528.33            | 541.19            | 2.43   | - 21.57 |
| Water transport : water way passen- |                   |                   |                   |        |         |
| ger transportat                     | 1366.22           | 1385.95           | 1409.33           | 1.69   | 3.16    |
| NORTH CENTRAL                       | 964.29            | 985.71            | 1017.07           | 3.18   | 5.47    |
| NORTH EAST                          | 783.33            | 768.33            | 785.72            | 2.26   | 0.30    |
| NORTH WEST                          | 835.71            | 842.86            | 848.08            | 0.62   | 1.48    |
| SOUTH EAST                          | 880.00            | 924.00            | 937.11            | 1.42   | 6.49    |
| SOUTH SOUTH                         | 3533.33           | 3525.00           | 3582.30           | 1.63   | 1.39    |
| SOUTH WEST                          | 1275.00           | 1350.00           | 1365.88           | 1.18   | 7.13    |