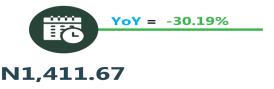

The average fare paid by commuters for bus journeys within the city per drop declined by 1.28% from N976.08 in May 2024 to N963.58 in June 2024. On a year-on year basis, it decreased by 26.23% from N1,306.22 in June 2023.

# **APPENDIX**

| Zone                                | Average of Jun-23 | Average of May-24 | Average of Jun-24 | MoM    | YoY     |
|-------------------------------------|-------------------|-------------------|-------------------|--------|---------|
| Air fare charg.for specified routes |                   |                   |                   |        |         |
| single journey                      | 78721.62          | 89432.43          | 89886.84          | -      | 14.18   |
| NORTH CENTRAL                       | 76357.14          | 86071.43          | 85047.73          | - 1.19 | 11.38   |
| NORTH EAST                          | 80650.00          | 89983.33          | 89666.67          | - 0.35 | 11.18   |
| NORTH WEST                          | 78900.00          | 92228.57          | 92262.00          | 0.04   | 16.94   |
| SOUTH EAST                          | 77800.00          | 87440.00          | 90913.33          | 3.97   | 16.86   |
| SOUTH SOUTH                         | 80000.00          | 88550.00          | 89877.80          | 1.50   | 12.35   |
| SOUTH WEST                          | 78833.33          | 92083.33          | 92135.28          | 0.06   | 16.87   |
| Bus journey intercity, state route, |                   |                   |                   |        |         |
| charg. per per                      | 5686.49           | 7129.46           | 7092.03           | - 0.52 | 24.72   |
| NORTH CENTRAL                       | 5398.57           | 6815.71           | 6797.25           | - 0.27 | 25.91   |
| NORTH EAST                          | 5710.00           | 7050.83           | 7037.39           | - 0.19 | 23.25   |
| NORTH WEST                          | 5464.29           | 6997.86           | 6991.93           | - 0.08 | 27.96   |
| SOUTH EAST                          | 5950.03           | 7376.00           | 7238.93           | - 1.86 | 21.66   |
| SOUTH SOUTH                         | 5808.33           | 7662.50           | 7604.90           | - 0.75 | 30.93   |
| SOUTH WEST                          | 5916.67           | 6989.17           | 6972.10           | - 0.24 | 17.84   |
| Bus journey within city , per drop  |                   |                   |                   |        |         |
| constant rou                        | 1306.22           | 976.08            | 963.58            | - 1.28 | - 26.23 |
| NORTH CENTRAL                       | 1267.14           | 974.00            | 964.90            | - 0.93 | - 23.85 |
| NORTH EAST                          | 1318.33           | 980.33            | 965.38            | - 1.52 | - 26.77 |
| NORTH WEST                          | 1310.00           | 977.86            | 954.05            | - 2.43 | - 27.17 |
| SOUTH EAST                          | 1316.00           | 928.00            | 911.72            | - 1.75 | - 30.72 |
| SOUTH SOUTH                         | 1411.67           | 994.17            | 985.55            | - 0.87 | - 30.19 |
| SOUTH WEST                          | 1221.67           | 994.17            | 992.62            | - 0.16 | - 18.75 |
| Journey by motorcycle (okada) per   |                   |                   |                   |        |         |
| drop                                | 618.52            | 473.51            | 477-49            | 0.84   | - 22.80 |
| NORTH CENTRAL                       | 667.14            | 456.43            | 464.16            | 1.69   | - 30.43 |
| NORTH EAST                          | 690.00            | 505.00            | 509.35            | o.86   | - 26.18 |
| NORTH WEST                          | 473.57            | 424.29            | 430.08            | 1.37   | - 9.18  |
| SOUTH EAST                          | 620.02            | 461.00            | 456.20            | - 1.04 | - 26.42 |
| SOUTH SOUTH                         | 586.67            | 475.00            | 470.53            | - 0.94 | - 19.80 |
| SOUTH WEST                          | 690.00            | 528.33            | 541.19            | 2.43   | - 21.57 |
| Water transport : water way passen- |                   |                   |                   |        |         |
| ger transportat                     | 1366.22           | 1385.95           | 1409.33           | 1.69   | 3.16    |
| NORTH CENTRAL                       | 964.29            | 985.71            | 1017.07           | 3.18   | 5.47    |
| NORTH EAST                          | 783.33            | 768.33            | 785.72            | 2.26   | 0.30    |
| NORTH WEST                          | 835.71            | 842.86            | 848.08            | 0.62   | 1.48    |
| SOUTH EAST                          | 880.00            | 924.00            | 937.11            | 1.42   | 6.49    |
| SOUTH SOUTH                         | 3533.33           | 3525.00           | 3582.30           | 1.63   | 1.39    |
| SOUTH WEST                          | 1275.00           | 1350.00           | 1365.88           | 1.18   | 7.13    |