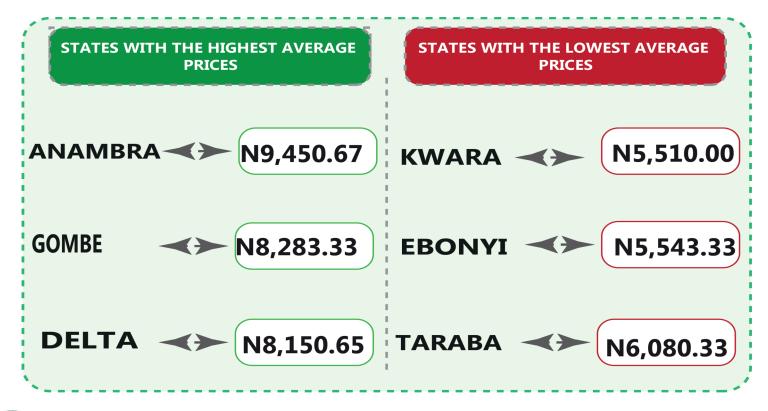

On state profile analysis, for intercity bus travel (state route charged per person fare), the highest fare was recorded in Anambra with N9,450.67 followed by Gombe with N8,283.33. The least fare was recorded in Kwara with N5,510.00, followed by Ebonyi with N5,543.33. Taraba state recorded the highest bus journey within the city (per drop constant route) in June 2024 with N1,451.67 followed by Ondo with N1,206.67. On the other hand, Abia recorded the least with N500.70, followed by Adamawa with N590.00. Similarly, Rivers recorded the highest air transport charges (for specified routes single journeys) with N97,500.00, followed by Kano with N96,433.33. Conversely, Plateau recorded the least fare with N80,166.67, followed by Abuja with N82,500.00. Also, Lagos State had the highest motorcycle transport fare in June 2024 with N855.67, followed by Ondo with N708.33. Anambra recorded the least fare with N282.12, followed by Bayelsa with N285.98. Similarly, water transport fare was highest in Bayelsa with N4,550.21, followed by Delta with N4,255.98, while the least fare was recorded in Borno with N445.76, followed by Gombe with N565.67.