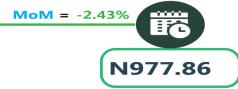

#### BUS JOURNEY WITHIN CITY, PER DROP CONSTANT ROUTE

YoY = -27.17%

N1,310.00

Jun-23

May-24

# **APPENDIX**

| Zone                                | Average of Jun-23 | Average of May-24 | Average of Jun-24 | MoM    | YoY     |
|-------------------------------------|-------------------|-------------------|-------------------|--------|---------|
| Air fare charg.for specified routes |                   |                   |                   |        |         |
| single journey                      | 78721.62          | 89432.43          | 89886.84          | -      | 14.18   |
| NORTH CENTRAL                       | 76357.14          | 86071.43          | 85047.73          | - 1.19 | 11.38   |
| NORTH EAST                          | 80650.00          | 89983.33          | 89666.67          | - 0.35 | 11.18   |
| NORTH WEST                          | 78900.00          | 92228.57          | 92262.00          | 0.04   | 16.94   |
| SOUTH EAST                          | 77800.00          | 87440.00          | 90913.33          | 3.97   | 16.86   |
| SOUTH SOUTH                         | 80000.00          | 88550.00          | 89877.80          | 1.50   | 12.35   |
| SOUTH WEST                          | 78833.33          | 92083.33          | 92135.28          | 0.06   | 16.87   |
| Bus journey intercity, state route, |                   |                   |                   |        |         |
| charg. per per                      | 5686.49           | 7129.46           | 7092.03           | - 0.52 | 24.72   |
| NORTH CENTRAL                       | 5398.57           | 6815.71           | 6797.25           | - 0.27 | 25.91   |
| NORTH EAST                          | 5710.00           | 7050.83           | 7037.39           | - 0.19 | 23.25   |
| NORTH WEST                          | 5464.29           | 6997.86           | 6991.93           | - 0.08 | 27.96   |
| SOUTH EAST                          | 5950.03           | 7376.00           | 7238.93           | - 1.86 | 21.66   |
| SOUTH SOUTH                         | 5808.33           | 7662.50           | 7604.90           | - 0.75 | 30.93   |
| SOUTH WEST                          | 5916.67           | 6989.17           | 6972.10           | - 0.24 | 17.84   |
| Bus journey within city , per drop  |                   |                   |                   |        |         |
| constant rou                        | 1306.22           | 976.08            | 963.58            | - 1.28 | - 26.23 |
| NORTH CENTRAL                       | 1267.14           | 974.00            | 964.90            | - 0.93 | - 23.85 |
| NORTH EAST                          | 1318.33           | 980.33            | 965.38            | - 1.52 | - 26.77 |
| NORTH WEST                          | 1310.00           | 977.86            | 954.05            | - 2.43 | - 27.17 |
| SOUTH EAST                          | 1316.00           | 928.00            | 911.72            | - 1.75 | - 30.72 |
| SOUTH SOUTH                         | 1411.67           | 994.17            | 985.55            | - 0.87 | - 30.19 |
| SOUTH WEST                          | 1221.67           | 994.17            | 992.62            | - 0.16 | - 18.75 |
| Journey by motorcycle (okada) per   |                   |                   |                   |        |         |
| drop                                | 618.52            | 473.51            | 477-49            | 0.84   | - 22.80 |
| NORTH CENTRAL                       | 667.14            | 456.43            | 464.16            | 1.69   | - 30.43 |
| NORTH EAST                          | 690.00            | 505.00            | 509.35            | o.86   | - 26.18 |
| NORTH WEST                          | 473.57            | 424.29            | 430.08            | 1.37   | - 9.18  |
| SOUTH EAST                          | 620.02            | 461.00            | 456.20            | - 1.04 | - 26.42 |
| SOUTH SOUTH                         | 586.67            | 475.00            | 470.53            | - 0.94 | - 19.80 |
| SOUTH WEST                          | 690.00            | 528.33            | 541.19            | 2.43   | - 21.57 |
| Water transport : water way passen- |                   |                   |                   |        |         |
| ger transportat                     | 1366.22           | 1385.95           | 1409.33           | 1.69   | 3.16    |
| NORTH CENTRAL                       | 964.29            | 985.71            | 1017.07           | 3.18   | 5.47    |
| NORTH EAST                          | 783.33            | 768.33            | 785.72            | 2.26   | 0.30    |
| NORTH WEST                          | 835.71            | 842.86            | 848.08            | 0.62   | 1.48    |
| SOUTH EAST                          | 880.00            | 924.00            | 937.11            | 1.42   | 6.49    |
| SOUTH SOUTH                         | 3533.33           | 3525.00           | 3582.30           | 1.63   | 1.39    |
| SOUTH WEST                          | 1275.00           | 1350.00           | 1365.88           | 1.18   | 7.13    |