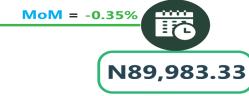

#### AIR FARE CHARGE FOR SPECIFIED ROUTES SINGLE JOURNEY

**YoY** = 11.18%

N80,650.00

Jun-23

N89,666.67

Jun-24

May-24