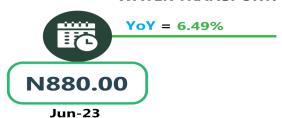

#### WATER TRANSPORT: WATER WAY PASSENGER TRANSPORTATION

Jun-24

N937.11

# **APPENDIX**

| Zone                                | Average of Jun-23 | Average of May-24 | Average of Jun-24 | MoM    | YoY     |
|-------------------------------------|-------------------|-------------------|-------------------|--------|---------|
| Air fare charg.for specified routes |                   |                   |                   |        |         |
| single journey                      | 78721.62          | 89432.43          | 89886.84          | -      | 14.18   |
| NORTH CENTRAL                       | 76357.14          | 86071.43          | 85047.73          | - 1.19 | 11.38   |
| NORTH EAST                          | 80650.00          | 89983.33          | 89666.67          | - 0.35 | 11.18   |
| NORTH WEST                          | 78900.00          | 92228.57          | 92262.00          | 0.04   | 16.94   |
| SOUTH EAST                          | 77800.00          | 87440.00          | 90913.33          | 3.97   | 16.86   |
| SOUTH SOUTH                         | 80000.00          | 88550.00          | 89877.80          | 1.50   | 12.35   |
| SOUTH WEST                          | 78833.33          | 92083.33          | 92135.28          | 0.06   | 16.87   |
| Bus journey intercity, state route, |                   |                   |                   |        |         |
| charg. per per                      | 5686.49           | 7129.46           | 7092.03           | - 0.52 | 24.72   |
| NORTH CENTRAL                       | 5398.57           | 6815.71           | 6797.25           | - 0.27 | 25.91   |
| NORTH EAST                          | 5710.00           | 7050.83           | 7037.39           | - 0.19 | 23.25   |
| NORTH WEST                          | 5464.29           | 6997.86           | 6991.93           | - 0.08 | 27.96   |
| SOUTH EAST                          | 5950.03           | 7376.00           | 7238.93           | - 1.86 | 21.66   |
| SOUTH SOUTH                         | 5808.33           | 7662.50           | 7604.90           | - 0.75 | 30.93   |
| SOUTH WEST                          | 5916.67           | 6989.17           | 6972.10           | - 0.24 | 17.84   |
| Bus journey within city , per drop  |                   |                   |                   |        |         |
| constant rou                        | 1306.22           | 976.08            | 963.58            | - 1.28 | - 26.23 |
| NORTH CENTRAL                       | 1267.14           | 974.00            | 964.90            | - 0.93 | - 23.85 |
| NORTH EAST                          | 1318.33           | 980.33            | 965.38            | - 1.52 | - 26.77 |
| NORTH WEST                          | 1310.00           | 977.86            | 954.05            | - 2.43 | - 27.17 |
| SOUTH EAST                          | 1316.00           | 928.00            | 911.72            | - 1.75 | - 30.72 |
| SOUTH SOUTH                         | 1411.67           | 994.17            | 985.55            | - 0.87 | - 30.19 |
| SOUTH WEST                          | 1221.67           | 994.17            | 992.62            | - 0.16 | - 18.75 |
| Journey by motorcycle (okada) per   |                   |                   |                   |        |         |
| drop                                | 618.52            | 473.51            | 477-49            | 0.84   | - 22.80 |
| NORTH CENTRAL                       | 667.14            | 456.43            | 464.16            | 1.69   | - 30.43 |
| NORTH EAST                          | 690.00            | 505.00            | 509.35            | o.86   | - 26.18 |
| NORTH WEST                          | 473.57            | 424.29            | 430.08            | 1.37   | - 9.18  |
| SOUTH EAST                          | 620.02            | 461.00            | 456.20            | - 1.04 | - 26.42 |
| SOUTH SOUTH                         | 586.67            | 475.00            | 470.53            | - 0.94 | - 19.80 |
| SOUTH WEST                          | 690.00            | 528.33            | 541.19            | 2.43   | - 21.57 |
| Water transport : water way passen- |                   |                   |                   |        |         |
| ger transportat                     | 1366.22           | 1385.95           | 1409.33           | 1.69   | 3.16    |
| NORTH CENTRAL                       | 964.29            | 985.71            | 1017.07           | 3.18   | 5.47    |
| NORTH EAST                          | 783.33            | 768.33            | 785.72            | 2.26   | 0.30    |
| NORTH WEST                          | 835.71            | 842.86            | 848.08            | 0.62   | 1.48    |
| SOUTH EAST                          | 880.00            | 924.00            | 937.11            | 1.42   | 6.49    |
| SOUTH SOUTH                         | 3533.33           | 3525.00           | 3582.30           | 1.63   | 1.39    |
| SOUTH WEST                          | 1275.00           | 1350.00           | 1365.88           | 1.18   | 7.13    |