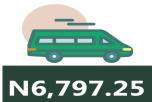

In terms of bus journey intercity, the South-South had the highest fare with N7,604.90 followed by the South-East with N7,238.93, while North-Central recorded the least with N6,797.25.

Air transportation in June 2024, the North-West recorded the highest fare with N92,262.00, followed by the South-West with N92,135.28. while the North-Central had the least with N85,047.73.