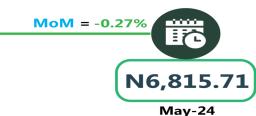

#### **BUS JOURNEY INTERCITY, STATE ROUTE, CHARGE PER PERSON**

YoY = 25.91%

N5,398.57

Jun-23

Jun-24