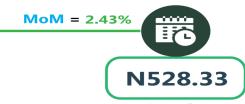

#### **JOURNEY BY MOTORCYCLE (OKADA) PER DROP**

**YoY** = -21.57%

N690.00

Jun-23

Jun-24

May-24