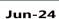

In terms of bus journey intercity, the South-South had the highest fare with N7,604.90 followed by the South-East with N7,238.93, while North-Central recorded the least with N6,797.25.

Air transportation in June 2024, the North-West recorded the highest fare with N92,262.00, followed by the South-West with N92,135.28. while the North-Central had the least with N85,047.73.

# **APPENDIX**

| Zone                                | Average of Jun-23 | Average of May-24 | Average of Jun-24 | MoM    | YoY     |
|-------------------------------------|-------------------|-------------------|-------------------|--------|---------|
| Air fare charg.for specified routes |                   |                   |                   |        |         |
| single journey                      | 78721.62          | 89432.43          | 89886.84          | -      | 14.18   |
| NORTH CENTRAL                       | 76357.14          | 86071.43          | 85047.73          | - 1.19 | 11.38   |
| NORTH EAST                          | 80650.00          | 89983.33          | 89666.67          | - 0.35 | 11.18   |
| NORTH WEST                          | 78900.00          | 92228.57          | 92262.00          | 0.04   | 16.94   |
| SOUTH EAST                          | 77800.00          | 87440.00          | 90913.33          | 3.97   | 16.86   |
| SOUTH SOUTH                         | 80000.00          | 88550.00          | 89877.80          | 1.50   | 12.35   |
| SOUTH WEST                          | 78833.33          | 92083.33          | 92135.28          | 0.06   | 16.87   |
| Bus journey intercity, state route, |                   |                   |                   |        |         |
| charg. per per                      | 5686.49           | 7129.46           | 7092.03           | - 0.52 | 24.72   |
| NORTH CENTRAL                       | 5398.57           | 6815.71           | 6797.25           | - 0.27 | 25.91   |
| NORTH EAST                          | 5710.00           | 7050.83           | 7037.39           | - 0.19 | 23.25   |
| NORTH WEST                          | 5464.29           | 6997.86           | 6991.93           | - 0.08 | 27.96   |
| SOUTH EAST                          | 5950.03           | 7376.00           | 7238.93           | - 1.86 | 21.66   |
| SOUTH SOUTH                         | 5808.33           | 7662.50           | 7604.90           | - 0.75 | 30.93   |
| SOUTH WEST                          | 5916.67           | 6989.17           | 6972.10           | - 0.24 | 17.84   |
| Bus journey within city , per drop  |                   |                   |                   |        |         |
| constant rou                        | 1306.22           | 976.08            | 963.58            | - 1.28 | - 26.23 |
| NORTH CENTRAL                       | 1267.14           | 974.00            | 964.90            | - 0.93 | - 23.85 |
| NORTH EAST                          | 1318.33           | 980.33            | 965.38            | - 1.52 | - 26.77 |
| NORTH WEST                          | 1310.00           | 977.86            | 954.05            | - 2.43 | - 27.17 |
| SOUTH EAST                          | 1316.00           | 928.00            | 911.72            | - 1.75 | - 30.72 |
| SOUTH SOUTH                         | 1411.67           | 994.17            | 985.55            | - 0.87 | - 30.19 |
| SOUTH WEST                          | 1221.67           | 994.17            | 992.62            | - 0.16 | - 18.75 |
| Journey by motorcycle (okada) per   |                   |                   |                   |        |         |
| drop                                | 618.52            | 473.51            | 477-49            | 0.84   | - 22.80 |
| NORTH CENTRAL                       | 667.14            | 456.43            | 464.16            | 1.69   | - 30.43 |
| NORTH EAST                          | 690.00            | 505.00            | 509.35            | o.86   | - 26.18 |
| NORTH WEST                          | 473.57            | 424.29            | 430.08            | 1.37   | - 9.18  |
| SOUTH EAST                          | 620.02            | 461.00            | 456.20            | - 1.04 | - 26.42 |
| SOUTH SOUTH                         | 586.67            | 475.00            | 470.53            | - 0.94 | - 19.80 |
| SOUTH WEST                          | 690.00            | 528.33            | 541.19            | 2.43   | - 21.57 |
| Water transport : water way passen- |                   |                   |                   |        |         |
| ger transportat                     | 1366.22           | 1385.95           | 1409.33           | 1.69   | 3.16    |
| NORTH CENTRAL                       | 964.29            | 985.71            | 1017.07           | 3.18   | 5.47    |
| NORTH EAST                          | 783.33            | 768.33            | 785.72            | 2.26   | 0.30    |
| NORTH WEST                          | 835.71            | 842.86            | 848.08            | 0.62   | 1.48    |
| SOUTH EAST                          | 880.00            | 924.00            | 937.11            | 1.42   | 6.49    |
| SOUTH SOUTH                         | 3533.33           | 3525.00           | 3582.30           | 1.63   | 1.39    |
| SOUTH WEST                          | 1275.00           | 1350.00           | 1365.88           | 1.18   | 7.13    |