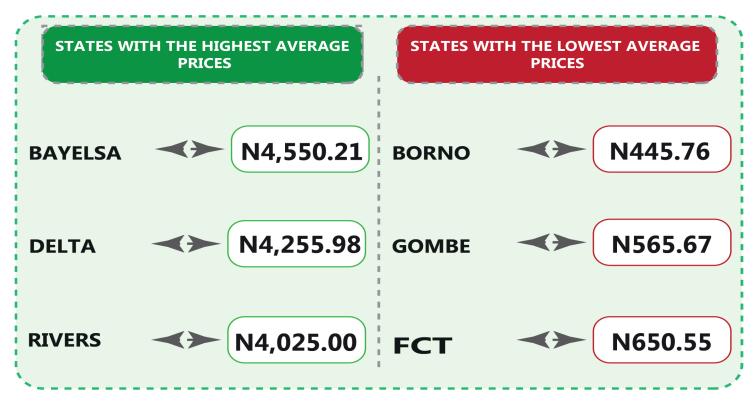

On state profile analysis, for intercity bus travel (state route charged per person fare), the highest fare was recorded in Anambra with N9,450.67 followed by Gombe with N8,283.33. The least fare was recorded in Kwara with N5,510.00, followed by Ebonyi with N5,543.33. Taraba state recorded the highest bus journey within the city (per drop constant route) in June 2024 with N1,451.67 followed by Ondo with N1,206.67. On the other hand, Abia recorded the least with N500.70, followed by Adamawa with N590.00. Similarly, Rivers recorded the highest air transport charges (for specified routes single journeys) with N97,500.00, followed by Kano with N96,433.33. Conversely, Plateau recorded the least fare with N80,166.67, followed by Abuja with N82,500.00. Also, Lagos State had the highest motorcycle transport fare in June 2024 with N855.67, followed by Ondo with N708.33. Anambra recorded the least fare with N282.12, followed by Bayelsa with N285.98. Similarly, water transport fare was highest in Bayelsa with N4,550.21, followed by Delta with N4,255.98, while the least fare was recorded in Borno with N445.76, followed by Gombe with N565.67.