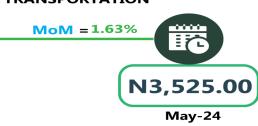

#### **BUS JOURNEY INTERCITY, STATE ROUTE, CHARGE PER PERSON**

YoY = 27.96%

N5,464.29

Jun-23

N6,991.93

Jun-24

AIR FARE CHARGE FOR SPECIFIED ROUTES SINGLE JOURNEY

**YoY = 16.94%** 