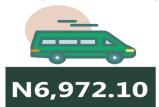

In terms of bus journey intercity, the South-South had the highest fare with N7,604.90 followed by the South-East with N7,238.93, while North-Central recorded the least with N6,797.25.

Air transportation in June 2024, the North-West recorded the highest fare with N92,262.00, followed by the South-West with N92,135.28. while the North-Central had the least with N85,047.73.

#### **BUS JOURNEY INTERCITY, STATE ROUTE, CHARGE PER PERSON**

**YoY** = **17.84**%

N5,916.67

Jun-23

Jun-24