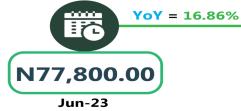

#### AIR FARE CHARGE FOR SPECIFIED ROUTES SINGLE JOURNEY

**YoY** = **16.87**%

N78,833.33

Jun-23

N92,135.28

Jun-24

May-24

# **APPENDIX**

| Zone                                | Average of Jun-23 | Average of May-24 | Average of Jun-24 | MoM    | YoY     |
|-------------------------------------|-------------------|-------------------|-------------------|--------|---------|
| Air fare charg.for specified routes |                   |                   |                   |        |         |
| single journey                      | 78721.62          | 89432.43          | 89886.84          | -      | 14.18   |
| NORTH CENTRAL                       | 76357.14          | 86071.43          | 85047.73          | - 1.19 | 11.38   |
| NORTH EAST                          | 80650.00          | 89983.33          | 89666.67          | - 0.35 | 11.18   |
| NORTH WEST                          | 78900.00          | 92228.57          | 92262.00          | 0.04   | 16.94   |
| SOUTH EAST                          | 77800.00          | 87440.00          | 90913.33          | 3.97   | 16.86   |
| SOUTH SOUTH                         | 80000.00          | 88550.00          | 89877.80          | 1.50   | 12.35   |
| SOUTH WEST                          | 78833.33          | 92083.33          | 92135.28          | 0.06   | 16.87   |
| Bus journey intercity, state route, |                   |                   |                   |        |         |
| charg. per per                      | 5686.49           | 7129.46           | 7092.03           | - 0.52 | 24.72   |
| NORTH CENTRAL                       | 5398.57           | 6815.71           | 6797.25           | - 0.27 | 25.91   |
| NORTH EAST                          | 5710.00           | 7050.83           | 7037.39           | - 0.19 | 23.25   |
| NORTH WEST                          | 5464.29           | 6997.86           | 6991.93           | - 0.08 | 27.96   |
| SOUTH EAST                          | 5950.03           | 7376.00           | 7238.93           | - 1.86 | 21.66   |
| SOUTH SOUTH                         | 5808.33           | 7662.50           | 7604.90           | - 0.75 | 30.93   |
| SOUTH WEST                          | 5916.67           | 6989.17           | 6972.10           | - 0.24 | 17.84   |
| Bus journey within city , per drop  |                   |                   |                   |        |         |
| constant rou                        | 1306.22           | 976.08            | 963.58            | - 1.28 | - 26.23 |
| NORTH CENTRAL                       | 1267.14           | 974.00            | 964.90            | - 0.93 | - 23.85 |
| NORTH EAST                          | 1318.33           | 980.33            | 965.38            | - 1.52 | - 26.77 |
| NORTH WEST                          | 1310.00           | 977.86            | 954.05            | - 2.43 | - 27.17 |
| SOUTH EAST                          | 1316.00           | 928.00            | 911.72            | - 1.75 | - 30.72 |
| SOUTH SOUTH                         | 1411.67           | 994.17            | 985.55            | - 0.87 | - 30.19 |
| SOUTH WEST                          | 1221.67           | 994.17            | 992.62            | - 0.16 | - 18.75 |
| Journey by motorcycle (okada) per   |                   |                   |                   |        |         |
| drop                                | 618.52            | 473.51            | 477-49            | 0.84   | - 22.80 |
| NORTH CENTRAL                       | 667.14            | 456.43            | 464.16            | 1.69   | - 30.43 |
| NORTH EAST                          | 690.00            | 505.00            | 509.35            | o.86   | - 26.18 |
| NORTH WEST                          | 473.57            | 424.29            | 430.08            | 1.37   | - 9.18  |
| SOUTH EAST                          | 620.02            | 461.00            | 456.20            | - 1.04 | - 26.42 |
| SOUTH SOUTH                         | 586.67            | 475.00            | 470.53            | - 0.94 | - 19.80 |
| SOUTH WEST                          | 690.00            | 528.33            | 541.19            | 2.43   | - 21.57 |
| Water transport : water way passen- |                   |                   |                   |        |         |
| ger transportat                     | 1366.22           | 1385.95           | 1409.33           | 1.69   | 3.16    |
| NORTH CENTRAL                       | 964.29            | 985.71            | 1017.07           | 3.18   | 5.47    |
| NORTH EAST                          | 783.33            | 768.33            | 785.72            | 2.26   | 0.30    |
| NORTH WEST                          | 835.71            | 842.86            | 848.08            | 0.62   | 1.48    |
| SOUTH EAST                          | 880.00            | 924.00            | 937.11            | 1.42   | 6.49    |
| SOUTH SOUTH                         | 3533.33           | 3525.00           | 3582.30           | 1.63   | 1.39    |
| SOUTH WEST                          | 1275.00           | 1350.00           | 1365.88           | 1.18   | 7.13    |