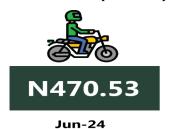

y-24

#### **BUS JOURNEY INTERCITY, STATE ROUTE, CHARGE PER PERSON**



**YoY** = **17.84**%

N5,916.67

Jun-23



Jun-24



#### AIR FARE CHARGE FOR SPECIFIED ROUTES SINGLE JOURNEY



**YoY** = **16.87**%

N78,833.33

Jun-23



N92,135.28

Jun-24



May-24

#### **JOURNEY BY MOTORCYCLE (OKADA) PER DROP**



**YoY** = -21.57%

N690.00

Jun-23



Jun-24



May-24

#### WATER TRANSPORT: WATER WAY PASSENGER TRANSPORTATION



YoY = 7.13%

N1,275.00

Jun-23



MoM = 1.18%



N1,350.00



# Average Transport Fare by Categories SOUTH SOUTH



#### **BUS JOURNEY WITHIN CITY, PER DROP CONSTANT ROUTE**







#### **BUS JOURNEY INTERCITY, STATE ROUTE, CHARGE PER PERSON**







#### AIR FARE CHARGE FOR SPECIFIED ROUTES SINGLE JOURNEY



Jun-23





#### **JOURNEY BY MOTORCYCLE (OKADA) PER DROP**







#### WATER TRANSPORT: WATER WAY PASSENGER TRANSPORTATION







# **APPENDIX**

| Zone                                | Average of Jun-23 | Average of May-24 | Average of Jun-24 | MoM    | YoY     |
|-------------------------------------|-------------------|-------------------|-------------------|--------|---------|
| Air fare charg.for specified routes |                   |                   |                   |        |         |
| single journey                      | 78721.62          | 89432.43          | 89886.84          | -      | 14.18   |
| NORTH CENTRAL                       | 76357.14          | 86071.43          | 85047.73          | - 1.19 | 11.38   |
| NORTH EAST                          | 80650.00          | 89983.33          | 89666.67          | - 0.35 | 11.18   |
|