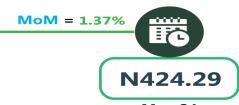

#### **JOURNEY BY MOTORCYCLE (OKADA) PER DROP**

YoY = -9.18%

N473.57

Jun-23

N430.08

Jun-24

May-24