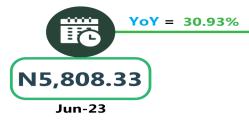

In terms of bus journey intercity, the South-South had the highest fare with N7,604.90 followed by the South-East with N7,238.93, while North-Central recorded the least with N6,797.25.

Air transportation in June 2024, the North-West recorded the highest fare with N92,262.00, followed by the South-West with N92,135.28. while the North-Central had the least with N85,047.73.

# **APPENDIX**

| Zone                                | Average of Jun-23 | Average of May-24 | Average of Jun-24 | MoM    | YoY     |
|-------------------------------------|-------------------|-------------------|-------------------|--------|---------|
| Air fare charg.for specified routes |                   |                   |                   |        |         |
| single journey                      | 78721.62          | 89432.43          | 89886.84          | -      | 14.18   |
| NORTH CENTRAL                       | 76357.14          | 86071.43          | 85047.73          | - 1.19 | 11.38   |
| NORTH EAST                          | 80650.00          | 89983.33          | 89666.67          | - 0.35 | 11.18   |
| NORTH WEST                          | 78900.00          | 92228.57          | 92262.00          | 0.04   | 16.94   |
| SOUTH EAST                          | 77800.00          | 87440.00          | 90913.33          | 3.97   | 16.86   |
| SOUTH SOUTH                         | 80000.00          | 88550.00          | 89877.80          | 1.50   | 12.35   |
| SOUTH WEST                          | 78833.33          | 92083.33          | 92135.28          | 0.06   | 16.87   |
| Bus journey intercity, state route, |                   |                   |                   |        |         |
| charg. per per                      | 5686.49           | 7129.46           | 7092.03           | - 0.52 | 24.72   |
| NORTH CENTRAL                       | 5398.57           | 6815.71           | 6797.25           | - 0.27 | 25.91   |
| NORTH EAST                          | 5710.00           | 7050.83           | 7037.39           | - 0.19 | 23.25   |
| NORTH WEST                          | 5464.29           | 6997.86           | 6991.93           | - 0.08 | 27.96   |
| SOUTH EAST                          | 5950.03           | 7376.00           | 7238.93           | - 1.86 | 21.66   |
| SOUTH SOUTH                         | 5808.33           | 7662.50           | 7604.90           | - 0.75 | 30.93   |
| SOUTH WEST                          | 5916.67           | 6989.17           | 6972.10           | - 0.24 | 17.84   |
| Bus journey within city , per drop  |                   |                   |                   |        |         |
| constant rou                        | 1306.22           | 976.08            | 963.58            | - 1.28 | - 26.23 |
| NORTH CENTRAL                       | 1267.14           | 974.00            | 964.90            | - 0.93 | - 23.85 |
| NORTH EAST                          | 1318.33           | 980.33            | 965.38            | - 1.52 | - 26.77 |
| NORTH WEST                          | 1310.00           | 977.86            | 954.05            | - 2.43 | - 27.17 |
| SOUTH EAST                          | 1316.00           | 928.00            | 911.72            | - 1.75 | - 30.72 |
| SOUTH SOUTH                         | 1411.67           | 994.17            | 985.55            | - 0.87 | - 30.19 |
| SOUTH WEST                          | 1221.67           | 994.17            | 992.62            | - 0.16 | - 18.75 |
| Journey by motorcycle (okada) per   |                   |                   |                   |        |         |
| drop                                | 618.52            | 473.51            | 477-49            | 0.84   | - 22.80 |
| NORTH CENTRAL                       | 667.14            | 456.43            | 464.16            | 1.69   | - 30.43 |
| NORTH EAST                          | 690.00            | 505.00            | 509.35            | o.86   | - 26.18 |
| NORTH WEST                          | 473.57            | 424.29            | 430.08            | 1.37   | - 9.18  |
| SOUTH EAST                          | 620.02            | 461.00            | 456.20            | - 1.04 | - 26.42 |
| SOUTH SOUTH                         | 586.67            | 475.00            | 470.53            | - 0.94 | - 19.80 |
| SOUTH WEST                          | 690.00            | 528.33            | 541.19            | 2.43   | - 21.57 |
| Water transport : water way passen- |                   |                   |                   |        |         |
| ger transportat                     | 1366.22           | 1385.95           | 1409.33           | 1.69   | 3.16    |
| NORTH CENTRAL                       | 964.29            | 985.71            | 1017.07           | 3.18   | 5.47    |
| NORTH EAST                          | 783.33            | 768.33            | 785.72            | 2.26   | 0.30    |
| NORTH WEST                          | 835.71            | 842.86            | 848.08            | 0.62   | 1.48    |
| SOUTH EAST                          | 880.00            | 924.00            | 937.11            | 1.42   | 6.49    |
| SOUTH SOUTH                         | 3533.33           | 3525.00           | 3582.30           | 1.63   | 1.39    |
| SOUTH WEST                          | 1275.00           | 1350.00           | 1365.88           | 1.18   | 7.13    |