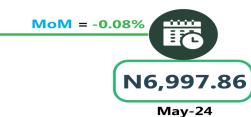

#### **BUS JOURNEY INTERCITY, STATE ROUTE, CHARGE PER PERSON**

YoY = 27.96%

N5,464.29

Jun-23

N6,991.93

Jun-24

AIR FARE CHARGE FOR SPECIFIED ROUTES SINGLE JOURNEY

**YoY = 16.94%** 