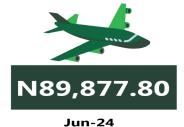

ANT ROUTE**



YoY = -18.75%

N1,221.67

Jun-23





May-24

#### **BUS JOURNEY INTERCITY, STATE ROUTE, CHARGE PER PERSON**



**YoY** = **17.84**%

N5,916.67

Jun-23



Jun-24



#### AIR FARE CHARGE FOR SPECIFIED ROUTES SINGLE JOURNEY



**YoY** = **16.87**%

N78,833.33

Jun-23



N92,135.28

Jun-24



May-24

#### **JOURNEY BY MOTORCYCLE (OKADA) PER DROP**



**YoY** = -21.57%

N690.00

Jun-23



Jun-24



May-24

#### WATER TRANSPORT: WATER WAY PASSENGER TRANSPORTATION



YoY = 7.13%

N1,275.00

Jun-23



MoM = 1.18%



N1,350.00



# Average Transport Fare by Categories SOUTH SOUTH



#### **BUS JOURNEY WITHIN CITY, PER DROP CONSTANT ROUTE**







#### **BUS JOURNEY INTERCITY, STATE ROUTE, CHARGE PER PERSON**







#### AIR FARE CHARGE FOR SPECIFIED ROUTES SINGLE JOURNEY



Jun-23





#### **JOURNEY BY MOTORCYCLE (OKADA) PER DROP**







#### WATER TRANSPORT: WATER WAY PASSENGER TRANSPORTATION







# **APPENDIX**

| Zone                                | Average of Jun-23 | Average of May-24 | Average of Jun-24 | MoM    | YoY     |
|-------------------------------------|-------------------|-------------------|-------------------|--------|---------|
| Air fare charg.for specified routes |                   |                   |                   |        |         |
| single journey                      | 78721.62          | 89432.43          | 89886.84          | -      | 14.18   |
| NORTH CENTRAL                       | 76357.14          | 86071.43          | 85047.73          | - 1.19 | 11.38   |
| NORTH EAST                          | 80650.00          | 89983.