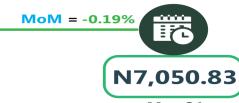

#### **BUS JOURNEY INTERCITY, STATE ROUTE, CHARGE PER PERSON**

YoY = 25.91%

N5,398.57

Jun-23

Jun-24

#### **BUS JOURNEY INTERCITY, STATE ROUTE, CHARGE PER PERSON**

YoY = 23.25%

N5,710.00

Jun-23

Jun-24

May-24