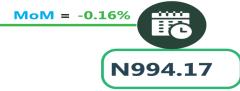

#### **BUS JOURNEY WITHIN CITY, PER DROP CONSTANT ROUTE**

YoY = -18.75%

N1,221.67

Jun-23

May-24