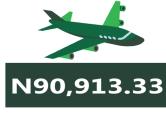

#### AIR FARE CHARGE FOR SPECIFIED ROUTES SINGLE JOURNEY

**YoY** = **16.87**%

N78,833.33

Jun-23

N92,135.28

Jun-24

May-24

# **APPENDIX**

| Zone                                | Average of Jun-23 | Average of May-24 | Average of Jun-24 | MoM    | YoY     |
|-------------------------------------|-------------------|-------------------|-------------------|--------|---------|
| Air fare charg.for specified routes |                   |                   |                   |        |         |
| single journey                      | 78721.62          | 89432.43          | 89886.84          | -      | 14.18   |
| NORTH CENTRAL                       | 76357.14          | 86071.43          | 85047.73          | - 1.19 | 11.38   |
| NORTH EAST                          | 80650.00          | 89983.33          | 89666.67          | - 0.35 | 11.18   |
| NORTH WEST                          | 78900.00          | 92228.57          | 92262.00          | 0.04   | 16.94   |
| SOUTH EAST                          | 77800.00          | 87440.00          | 90913.33          | 3.97   | 16.86   |
| SOUTH SOUTH                         | 80000.00          | 88550.00          | 89877.80          | 1.50   | 12.35   |
| SOUTH WEST                          | 78833.33          | 92083.33          | 92135.28          | 0.06   | 16.87   |
| Bus journey intercity, state route, |                   |                   |                   |        |         |
| charg. per per                      | 5686.49           | 7129.46           | 7092.03           | - 0.52 | 24.72   |
| NORTH CENTRAL                       | 5398.57           | 6815.71           | 6797.25           | - 0.27 | 25.91   |
| NORTH EAST                          | 5710.00           | 7050.83           | 7037.39           | - 0.19 | 23.25   |
| NORTH WEST                          | 5464.29           | 6997.86           | 6991.93           | - 0.08 | 27.96   |
| SOUTH EAST                          | 5950.03           | 7376.00           | 7238.93           | - 1.86 | 21.66   |
| SOUTH SOUTH                         | 5808.33           | 7662.50           | 7604.90           | - 0.75 | 30.93   |
| SOUTH WEST                          | 5916.67           | 6989.17           | 6972.10           | - 0.24 | 17.84   |
| Bus journey within city , per drop  |                   |                   |                   |        |         |
| constant rou                        | 1306.22           | 976.08            | 963.58            | - 1.28 | - 26.23 |
| NORTH CENTRAL                       | 1267.14           | 974.00            | 964.90            | - 0.93 | - 23.85 |
| NORTH EAST                          | 1318.33           | 980.33            | 965.38            | - 1.52 | - 26.77 |
| NORTH WEST                          | 1310.00           | 977.86            | 954.05            | - 2.43 | - 27.17 |
| SOUTH EAST                          | 1316.00           | 928.00            | 911.72            | - 1.75 | - 30.72 |
| SOUTH SOUTH                         | 1411.67           | 994.17            | 985.55            | - 0.87 | - 30.19 |
| SOUTH WEST                          | 1221.67           | 994.17            | 992.62            | - 0.16 | - 18.75 |
| Journey by motorcycle (okada) per   |                   |                   |                   |        |         |
| drop                                | 618.52            | 473.51            | 477-49            | 0.84   | - 22.80 |
| NORTH CENTRAL                       | 667.14            | 456.43            | 464.16            | 1.69   | - 30.43 |
| NORTH EAST                          | 690.00            | 505.00            | 509.35            | o.86   | - 26.18 |
| NORTH WEST                          | 473.57            | 424.29            | 430.08            | 1.37   | - 9.18  |
| SOUTH EAST                          | 620.02            | 461.00            | 456.20            | - 1.04 | - 26.42 |
| SOUTH SOUTH                         | 586.67            | 475.00            | 470.53            | - 0.94 | - 19.80 |
| SOUTH WEST                          | 690.00            | 528.33            | 541.19            | 2.43   | - 21.57 |
| Water transport : water way passen- |                   |                   |                   |        |         |
| ger transportat                     | 1366.22           | 1385.95           | 1409.33           | 1.69   | 3.16    |
| NORTH CENTRAL                       | 964.29            | 985.71            | 1017.07           | 3.18   | 5.47    |
| NORTH EAST                          | 783.33            | 768.33            | 785.72            | 2.26   | 0.30    |
| NORTH WEST                          | 835.71            | 842.86            | 848.08            | 0.62   | 1.48    |
| SOUTH EAST                          | 880.00            | 924.00            | 937.11            | 1.42   | 6.49    |
| SOUTH SOUTH                         | 3533.33           | 3525.00           | 3582.30           | 1.63   | 1.39    |
| SOUTH WEST                          | 1275.00           | 1350.00           | 1365.88           | 1.18   | 7.13    |