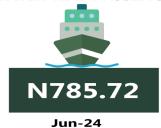

#### WATER TRANSPORT: WATER WAY PASSENGER TRANSPORTATION

YoY = 0.30%

N783.33

Jun-23

MoM = 2.26%

FC

N768.33

# **APPENDIX**

| Zone                                | Average of Jun-23 | Average of May-24 | Average of Jun-24 | MoM    | YoY     |
|-------------------------------------|-------------------|-------------------|-------------------|--------|---------|
| Air fare charg.for specified routes |                   |                   |                   |        |         |
| single journey                      | 78721.62          | 89432.43          | 89886.84          | -      | 14.18   |
| NORTH CENTRAL                       | 76357.14          | 86071.43          | 85047.73          | - 1.19 | 11.38   |
| NORTH EAST                          | 80650.00          | 89983.33          | 89666.67          | - 0.35 | 11.18   |
| NORTH WEST                          | 78900.00          | 92228.57          | 92262.00          | 0.04   | 16.94   |
| SOUTH EAST                          | 77800.00          | 87440.00          | 90913.33          | 3.97   | 16.86   |
| SOUTH SOUTH                         | 80000.00          | 88550.00          | 89877.80          | 1.50   | 12.35   |
| SOUTH WEST                          | 78833.33          | 92083.33          | 92135.28          | 0.06   | 16.87   |
| Bus journey intercity, state route, |                   |                   |                   |        |         |
| charg. per per                      | 5686.49           | 7129.46           | 7092.03           | - 0.52 | 24.72   |
| NORTH CENTRAL                       | 5398.57           | 6815.71           | 6797.25           | - 0.27 | 25.91   |
| NORTH EAST                          | 5710.00           | 7050.83           | 7037.39           | - 0.19 | 23.25   |
| NORTH WEST                          | 5464.29           | 6997.86           | 6991.93           | - 0.08 | 27.96   |
| SOUTH EAST                          | 5950.03           | 7376.00           | 7238.93           | - 1.86 | 21.66   |
| SOUTH SOUTH                         | 5808.33           | 7662.50           | 7604.90           | - 0.75 | 30.93   |
| SOUTH WEST                          | 5916.67           | 6989.17           | 6972.10           | - 0.24 | 17.84   |
| Bus journey within city , per drop  |                   |                   |                   |        |         |
| constant rou                        | 1306.22           | 976.08            | 963.58            | - 1.28 | - 26.23 |
| NORTH CENTRAL                       | 1267.14           | 974.00            | 964.90            | - 0.93 | - 23.85 |
| NORTH EAST                          | 1318.33           | 980.33            | 965.38            | - 1.52 | - 26.77 |
| NORTH WEST                          | 1310.00           | 977.86            | 954.05            | - 2.43 | - 27.17 |
| SOUTH EAST                          | 1316.00           | 928.00            | 911.72            | - 1.75 | - 30.72 |
| SOUTH SOUTH                         | 1411.67           | 994.17            | 985.55            | - 0.87 | - 30.19 |
| SOUTH WEST                          | 1221.67           | 994.17            | 992.62            | - 0.16 | - 18.75 |
| Journey by motorcycle (okada) per   |                   |                   |                   |        |         |
| drop                                | 618.52            | 473.51            | 477-49            | 0.84   | - 22.80 |
| NORTH CENTRAL                       | 667.14            | 456.43            | 464.16            | 1.69   | - 30.43 |
| NORTH EAST                          | 690.00            | 505.00            | 509.35            | o.86   | - 26.18 |
| NORTH WEST                          | 473.57            | 424.29            | 430.08            | 1.37   | - 9.18  |
| SOUTH EAST                          | 620.02            | 461.00            | 456.20            | - 1.04 | - 26.42 |
| SOUTH SOUTH                         | 586.67            | 475.00            | 470.53            | - 0.94 | - 19.80 |
| SOUTH WEST                          | 690.00            | 528.33            | 541.19            | 2.43   | - 21.57 |
| Water transport : water way passen- |                   |                   |                   |        |         |
| ger transportat                     | 1366.22           | 1385.95           | 1409.33           | 1.69   | 3.16    |
| NORTH CENTRAL                       | 964.29            | 985.71            | 1017.07           | 3.18   | 5.47    |
| NORTH EAST                          | 783.33            | 768.33            | 785.72            | 2.26   | 0.30    |
| NORTH WEST                          | 835.71            | 842.86            | 848.08            | 0.62   | 1.48    |
| SOUTH EAST                          | 880.00            | 924.00            | 937.11            | 1.42   | 6.49    |
| SOUTH SOUTH                         | 3533.33           | 3525.00           | 3582.30           | 1.63   | 1.39    |
| SOUTH WEST                          | 1275.00           | 1350.00           | 1365.88           | 1.18   | 7.13    |