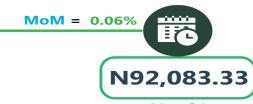

#### AIR FARE CHARGE FOR SPECIFIED ROUTES SINGLE JOURNEY

**YoY** = **16.87**%

N78,833.33

Jun-23

N92,135.28

Jun-24

May-24