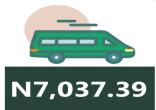

#### **BUS JOURNEY INTERCITY, STATE ROUTE, CHARGE PER PERSON**

YoY = 25.91%

N5,398.57

Jun-23

Jun-24

#### **BUS JOURNEY INTERCITY, STATE ROUTE, CHARGE PER PERSON**

YoY = 23.25%

N5,710.00

Jun-23

Jun-24

May-24