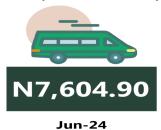

In terms of bus journey intercity, the South-South had the highest fare with N7,604.90 followed by the South-East with N7,238.93, while North-Central recorded the least with N6,797.25.

Air transportation in June 2024, the North-West recorded the highest fare with N92,262.00, followed by the South-West with N92,135.28. while the North-Central had the least with N85,047.73.

# **APPENDIX**

| Zone                                | Average of Jun-23 | Average of May-24 | Average of Jun-24 | MoM    | YoY     |
|-------------------------------------|-------------------|-------------------|-------------------|--------|---------|
| Air fare charg.for specified routes |                   |                   |                   |        |         |
| single journey                      | 78721.62          | 89432.43          | 89886.84          | -      | 14.18   |
| NORTH CENTRAL                       | 76357.14          | 86071.43          | 85047.73          | - 1.19 | 11.38   |
| NORTH EAST                          | 80650.00          | 89983.33          | 89666.67          | - 0.35 | 11.18   |
| NORTH WEST                          | 78900.00          | 92228.57          | 92262.00          | 0.04   | 16.94   |
| SOUTH EAST                          | 77800.00          | 87440.00          | 90913.33          | 3.97   | 16.86   |
| SOUTH SOUTH                         | 80000.00          | 88550.00          | 89877.80          | 1.50   | 12.35   |
| SOUTH WEST                          | 78833.33          | 92083.33          | 92135.28          | 0.06   | 16.87   |
| Bus journey intercity, state route, |                   |                   |                   |        |         |
| charg. per per                      | 5686.49           | 7129.46           | 7092.03           | - 0.52 | 24.72   |
| NORTH CENTRAL                       | 5398.57           | 6815.71           | 6797.25           | - 0.27 | 25.91   |
| NORTH EAST                          | 5710.00           | 7050.83           | 7037.39           | - 0.19 | 23.25   |
| NORTH WEST                          | 5464.29           | 6997.86           | 6991.93           | - 0.08 | 27.96   |
| SOUTH EAST                          | 5950.03           | 7376.00           | 7238.93           | - 1.86 | 21.66   |
| SOUTH SOUTH                         | 5808.33           | 7662.50           | 7604.90           | - 0.75 | 30.93   |
| SOUTH WEST                          | 5916.67           | 6989.17           | 6972.10           | - 0.24 | 17.84   |
| Bus journey within city , per drop  |                   |                   |                   |        |         |
| constant rou                        | 1306.22           | 976.08            | 963.58            | - 1.28 | - 26.23 |
| NORTH CENTRAL                       | 1267.14           | 974.00            | 964.90            | - 0.93 | - 23.85 |
| NORTH EAST                          | 1318.33           | 980.33            | 965.38            | - 1.52 | - 26.77 |
| NORTH WEST                          | 1310.00           | 977.86            | 954.05            | - 2.43 | - 27.17 |
| SOUTH EAST                          | 1316.00           | 928.00            | 911.72            | - 1.75 | - 30.72 |
| SOUTH SOUTH                         | 1411.67           | 994.17            | 985.55            | - 0.87 | - 30.19 |
| SOUTH WEST                          | 1221.67           | 994.17            | 992.62            | - 0.16 | - 18.75 |
| Journey by motorcycle (okada) per   |                   |                   |                   |        |         |
| drop                                | 618.52            | 473.51            | 477-49            | 0.84   | - 22.80 |
| NORTH CENTRAL                       | 667.14            | 456.43            | 464.16            | 1.69   | - 30.43 |
| NORTH EAST                          | 690.00            | 505.00            | 509.35            | o.86   | - 26.18 |
| NORTH WEST                          | 473.57            | 424.29            | 430.08            | 1.37   | - 9.18  |
| SOUTH EAST                          | 620.02            | 461.00            | 456.20            | - 1.04 | - 26.42 |
| SOUTH SOUTH                         | 586.67            | 475.00            | 470.53            | - 0.94 | - 19.80 |
| SOUTH WEST                          | 690.00            | 528.33            | 541.19            | 2.43   | - 21.57 |
| Water transport : water way passen- |                   |                   |                   |        |         |
| ger transportat                     | 1366.22           | 1385.95           | 1409.33           | 1.69   | 3.16    |
| NORTH CENTRAL                       | 964.29            | 985.71            | 1017.07           | 3.18   | 5.47    |
| NORTH EAST                          | 783.33            | 768.33            | 785.72            | 2.26   | 0.30    |
| NORTH WEST                          | 835.71            | 842.86            | 848.08            | 0.62   | 1.48    |
| SOUTH EAST                          | 880.00            | 924.00            | 937.11            | 1.42   | 6.49    |
| SOUTH SOUTH                         | 3533.33           | 3525.00           | 3582.30           | 1.63   | 1.39    |
| SOUTH WEST                          | 1275.00           | 1350.00           | 1365.88           | 1.18   | 7.13    |