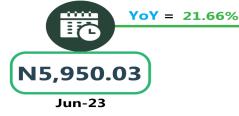

In terms of bus journey intercity, the South-South had the highest fare with N7,604.90 followed by the South-East with N7,238.93, while North-Central recorded the least with N6,797.25.

Air transportation in June 2024, the North-West recorded the highest fare with N92,262.00, followed by the South-West with N92,135.28. while the North-Central had the least with N85,047.73.

# **APPENDIX**

| Zone                                | Average of Jun-23 | Average of May-24 | Average of Jun-24 | MoM    | YoY     |
|-------------------------------------|-------------------|-------------------|-------------------|--------|---------|
| Air fare charg.for specified routes |                   |                   |                   |        |         |
| single journey                      | 78721.62          | 89432.43          | 89886.84          | -      | 14.18   |
| NORTH CENTRAL                       | 76357.14          | 86071.43          | 85047.73          | - 1.19 | 11.38   |
| NORTH EAST                          | 80650.00          | 89983.33          | 89666.67          | - 0.35 | 11.18   |
| NORTH WEST                          | 78900.00          | 92228.57          | 92262.00          | 0.04   | 16.94   |
| SOUTH EAST                          | 77800.00          | 87440.00          | 90913.33          | 3.97   | 16.86   |
| SOUTH SOUTH                         | 80000.00          | 88550.00          | 89877.80          | 1.50   | 12.35   |
| SOUTH WEST                          | 78833.33          | 92083.33          | 92135.28          | 0.06   | 16.87   |
| Bus journey intercity, state route, |                   |                   |                   |        |         |
| charg. per per                      | 5686.49           | 7129.46           | 7092.03           | - 0.52 | 24.72   |
| NORTH CENTRAL                       | 5398.57           | 6815.71           | 6797.25           | - 0.27 | 25.91   |
| NORTH EAST                          | 5710.00           | 7050.83           | 7037.39           | - 0.19 | 23.25   |
| NORTH WEST                          | 5464.29           | 6997.86           | 6991.93           | - 0.08 | 27.96   |
| SOUTH EAST                          | 5950.03           | 7376.00           | 7238.93           | - 1.86 | 21.66   |
| SOUTH SOUTH                         | 5808.33           | 7662.50           | 7604.90           | - 0.75 | 30.93   |
| SOUTH WEST                          | 5916.67           | 6989.17           | 6972.10           | - 0.24 | 17.84   |
| Bus journey within city , per drop  |                   |                   |                   |        |         |
| constant rou                        | 1306.22           | 976.08            | 963.58            | - 1.28 | - 26.23 |
| NORTH CENTRAL                       | 1267.14           | 974.00            | 964.90            | - 0.93 | - 23.85 |
| NORTH EAST                          | 1318.33           | 980.33            | 965.38            | - 1.52 | - 26.77 |
| NORTH WEST                          | 1310.00           | 977.86            | 954.05            | - 2.43 | - 27.17 |
| SOUTH EAST                          | 1316.00           | 928.00            | 911.72            | - 1.75 | - 30.72 |
| SOUTH SOUTH                         | 1411.67           | 994.17            | 985.55            | - 0.87 | - 30.19 |
| SOUTH WEST                          | 1221.67           | 994.17            | 992.62            | - 0.16 | - 18.75 |
| Journey by motorcycle (okada) per   |                   |                   |                   |        |         |
| drop                                | 618.52            | 473.51            | 477-49            | 0.84   | - 22.80 |
| NORTH CENTRAL                       | 667.14            | 456.43            | 464.16            | 1.69   | - 30.43 |
| NORTH EAST                          | 690.00            | 505.00            | 509.35            | o.86   | - 26.18 |
| NORTH WEST                          | 473.57            | 424.29            | 430.08            | 1.37   | - 9.18  |
| SOUTH EAST                          | 620.02            | 461.00            | 456.20            | - 1.04 | - 26.42 |
| SOUTH SOUTH                         | 586.67            | 475.00            | 470.53            | - 0.94 | - 19.80 |
| SOUTH WEST                          | 690.00            | 528.33            | 541.19            | 2.43   | - 21.57 |
| Water transport : water way passen- |                   |                   |                   |        |         |
| ger transportat                     | 1366.22           | 1385.95           | 1409.33           | 1.69   | 3.16    |
| NORTH CENTRAL                       | 964.29            | 985.71            | 1017.07           | 3.18   | 5.47    |
| NORTH EAST                          | 783.33            | 768.33            | 785.72            | 2.26   | 0.30    |
| NORTH WEST                          | 835.71            | 842.86            | 848.08            | 0.62   | 1.48    |
| SOUTH EAST                          | 880.00            | 924.00            | 937.11            | 1.42   | 6.49    |
| SOUTH SOUTH                         | 3533.33           | 3525.00           | 3582.30           | 1.63   | 1.39    |
| SOUTH WEST                          | 1275.00           | 1350.00           | 1365.88           | 1.18   | 7.13    |