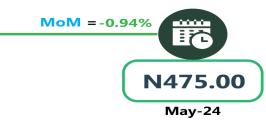

#### **JOURNEY BY MOTORCYCLE (OKADA) PER DROP**

YoY = -30.43%

N667.14

Jun-23

Jun-24

MoM = 1.69%

N456.43

May-24