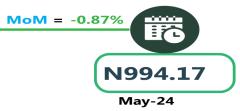

The average transport fare paid on Okada transportation was N477.49 in June 2024 which shows an increase of 0.84% when compared with the value recorded in May 2024 (N473.51). On a year-on-year basis, the fare decreased by 22.80% when compared with June 2023 (N618.52).

# **APPENDIX**

| Zone                                | Average of Jun-23 | Average of May-24 | Average of Jun-24 | MoM    | YoY     |
|-------------------------------------|-------------------|-------------------|-------------------|--------|---------|
| Air fare charg.for specified routes |                   |                   |                   |        |         |
| single journey                      | 78721.62          | 89432.43          | 89886.84          | -      | 14.18   |
| NORTH CENTRAL                       | 76357.14          | 86071.43          | 85047.73          | - 1.19 | 11.38   |
| NORTH EAST                          | 80650.00          | 89983.33          | 89666.67          | - 0.35 | 11.18   |
| NORTH WEST                          | 78900.00          | 92228.57          | 92262.00          | 0.04   | 16.94   |
| SOUTH EAST                          | 77800.00          | 87440.00          | 90913.33          | 3.97   | 16.86   |
| SOUTH SOUTH                         | 80000.00          | 88550.00          | 89877.80          | 1.50   | 12.35   |
| SOUTH WEST                          | 78833.33          | 92083.33          | 92135.28          | 0.06   | 16.87   |
| Bus journey intercity, state route, |                   |                   |                   |        |         |
| charg. per per                      | 5686.49           | 7129.46           | 7092.03           | - 0.52 | 24.72   |
| NORTH CENTRAL                       | 5398.57           | 6815.71           | 6797.25           | - 0.27 | 25.91   |
| NORTH EAST                          | 5710.00           | 7050.83           | 7037.39           | - 0.19 | 23.25   |
| NORTH WEST                          | 5464.29           | 6997.86           | 6991.93           | - 0.08 | 27.96   |
| SOUTH EAST                          | 5950.03           | 7376.00           | 7238.93           | - 1.86 | 21.66   |
| SOUTH SOUTH                         | 5808.33           | 7662.50           | 7604.90           | - 0.75 | 30.93   |
| SOUTH WEST                          | 5916.67           | 6989.17           | 6972.10           | - 0.24 | 17.84   |
| Bus journey within city , per drop  |                   |                   |                   |        |         |
| constant rou                        | 1306.22           | 976.08            | 963.58            | - 1.28 | - 26.23 |
| NORTH CENTRAL                       | 1267.14           | 974.00            | 964.90            | - 0.93 | - 23.85 |
| NORTH EAST                          | 1318.33           | 980.33            | 965.38            | - 1.52 | - 26.77 |
| NORTH WEST                          | 1310.00           | 977.86            | 954.05            | - 2.43 | - 27.17 |
| SOUTH EAST                          | 1316.00           | 928.00            | 911.72            | - 1.75 | - 30.72 |
| SOUTH SOUTH                         | 1411.67           | 994.17            | 985.55            | - 0.87 | - 30.19 |
| SOUTH WEST                          | 1221.67           | 994.17            | 992.62            | - 0.16 | - 18.75 |
| Journey by motorcycle (okada) per   |                   |                   |                   |        |         |
| drop                                | 618.52            | 473.51            | 477-49            | 0.84   | - 22.80 |
| NORTH CENTRAL                       | 667.14            | 456.43            | 464.16            | 1.69   | - 30.43 |
| NORTH EAST                          | 690.00            | 505.00            | 509.35            | o.86   | - 26.18 |
| NORTH WEST                          | 473.57            | 424.29            | 430.08            | 1.37   | - 9.18  |
| SOUTH EAST                          | 620.02            | 461.00            | 456.20            | - 1.04 | - 26.42 |
| SOUTH SOUTH                         | 586.67            | 475.00            | 470.53            | - 0.94 | - 19.80 |
| SOUTH WEST                          | 690.00            | 528.33            | 541.19            | 2.43   | - 21.57 |
| Water transport : water way passen- |                   |                   |                   |        |         |
| ger transportat                     | 1366.22           | 1385.95           | 1409.33           | 1.69   | 3.16    |
| NORTH CENTRAL                       | 964.29            | 985.71            | 1017.07           | 3.18   | 5.47    |
| NORTH EAST                          | 783.33            | 768.33            | 785.72            | 2.26   | 0.30    |
| NORTH WEST                          | 835.71            | 842.86            | 848.08            | 0.62   | 1.48    |
| SOUTH EAST                          | 880.00            | 924.00            | 937.11            | 1.42   | 6.49    |
| SOUTH SOUTH                         | 3533.33           | 3525.00           | 3582.30           | 1.63   | 1.39    |
| SOUTH WEST                          | 1275.00           | 1350.00           | 1365.88           | 1.18   | 7.13    |