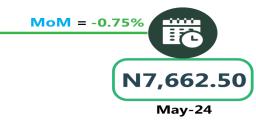

In terms of bus journey intercity, the South-South had the highest fare with N7,604.90 followed by the South-East with N7,238.93, while North-Central recorded the least with N6,797.25.

Air transportation in June 2024, the North-West recorded the highest fare with N92,262.00, followed by the South-West with N92,135.28. while the North-Central had the least with N85,047.73.

# **APPENDIX**

| Zone                                | Average of Jun-23 | Average of May-24 | Average of Jun-24 | MoM    | YoY     |
|-------------------------------------|-------------------|-------------------|-------------------|--------|---------|
| Air fare charg.for specified routes |                   |                   |                   |        |         |
| single journey                      | 78721.62          | 89432.43          | 89886.84          | -      | 14.18   |
| NORTH CENTRAL                       | 76357.14          | 86071.43          | 85047.73          | - 1.19 | 11.38   |
| NORTH EAST                          | 80650.00          | 89983.33          | 89666.67          | - 0.35 | 11.18   |
| NORTH WEST                          | 78900.00          | 92228.57          | 92262.00          | 0.04   | 16.94   |
| SOUTH EAST                          | 77800.00          | 87440.00          | 90913.33          | 3.97   | 16.86   |
| SOUTH SOUTH                         | 80000.00          | 88550.00          | 89877.80          | 1.50   | 12.35   |
| SOUTH WEST                          | 78833.33          | 92083.33          | 92135.28          | 0.06   | 16.87   |
| Bus journey intercity, state route, |                   |                   |                   |        |         |
| charg. per per                      | 5686.49           | 7129.46           | 7092.03           | - 0.52 | 24.72   |
| NORTH CENTRAL                       | 5398.57           | 6815.71           | 6797.25           | - 0.27 | 25.91   |
| NORTH EAST                          | 5710.00           | 7050.83           | 7037.39           | - 0.19 | 23.25   |
| NORTH WEST                          | 5464.29           | 6997.86           | 6991.93           | - 0.08 | 27.96   |
| SOUTH EAST                          | 5950.03           | 7376.00           | 7238.93           | - 1.86 | 21.66   |
| SOUTH SOUTH                         | 5808.33           | 7662.50           | 7604.90           | - 0.75 | 30.93   |
| SOUTH WEST                          | 5916.67           | 6989.17           | 6972.10           | - 0.24 | 17.84   |
| Bus journey within city , per drop  |                   |                   |                   |        |         |
| constant rou                        | 1306.22           | 976.08            | 963.58            | - 1.28 | - 26.23 |
| NORTH CENTRAL                       | 1267.14           | 974.00            | 964.90            | - 0.93 | - 23.85 |
| NORTH EAST                          | 1318.33           | 980.33            | 965.38            | - 1.52 | - 26.77 |
| NORTH WEST                          | 1310.00           | 977.86            | 954.05            | - 2.43 | - 27.17 |
| SOUTH EAST                          | 1316.00           | 928.00            | 911.72            | - 1.75 | - 30.72 |
| SOUTH SOUTH                         | 1411.67           | 994.17            | 985.55            | - 0.87 | - 30.19 |
| SOUTH WEST                          | 1221.67           | 994.17            | 992.62            | - 0.16 | - 18.75 |
| Journey by motorcycle (okada) per   |                   |                   |                   |        |         |
| drop                                | 618.52            | 473.51            | 477-49            | 0.84   | - 22.80 |
| NORTH CENTRAL                       | 667.14            | 456.43            | 464.16            | 1.69   | - 30.43 |
| NORTH EAST                          | 690.00            | 505.00            | 509.35            | o.86   | - 26.18 |
| NORTH WEST                          | 473.57            | 424.29            | 430.08            | 1.37   | - 9.18  |
| SOUTH EAST                          | 620.02            | 461.00            | 456.20            | - 1.04 | - 26.42 |
| SOUTH SOUTH                         | 586.67            | 475.00            | 470.53            | - 0.94 | - 19.80 |
| SOUTH WEST                          | 690.00            | 528.33            | 541.19            | 2.43   | - 21.57 |
| Water transport : water way passen- |                   |                   |                   |        |         |
| ger transportat                     | 1366.22           | 1385.95           | 1409.33           | 1.69   | 3.16    |
| NORTH CENTRAL                       | 964.29            | 985.71            | 1017.07           | 3.18   | 5.47    |
| NORTH EAST                          | 783.33            | 768.33            | 785.72            | 2.26   | 0.30    |
| NORTH WEST                          | 835.71            | 842.86            | 848.08            | 0.62   | 1.48    |
| SOUTH EAST                          | 880.00            | 924.00            | 937.11            | 1.42   | 6.49    |
| SOUTH SOUTH                         | 3533.33           | 3525.00           | 3582.30           | 1.63   | 1.39    |
| SOUTH WEST                          | 1275.00           | 1350.00           | 1365.88           | 1.18   | 7.13    |