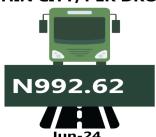

For Analysis by zone in June 2024, transport fares of bus journeys within the city recorded the highest in the South-West with N992.62, followed by the South-South with N985.55, while the South-East recorded the least with N911.72.

#### **BUS JOURNEY WITHIN CITY, PER DROP CONSTANT ROUTE**

YoY = -18.75%

N1,221.67

Jun-23

May-24