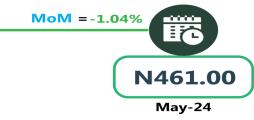

#### **JOURNEY BY MOTORCYCLE (OKADA) PER DROP**

YoY = -30.43%

N667.14

Jun-23

Jun-24

MoM = 1.69%

N456.43

May-24

# **APPENDIX**

| Zone                                | Average of Jun-23 | Average of May-24 | Average of Jun-24 | MoM    | YoY     |
|-------------------------------------|-------------------|-------------------|-------------------|--------|---------|
| Air fare charg.for specified routes |                   |                   |                   |        |         |
| single journey                      | 78721.62          | 89432.43          | 89886.84          | -      | 14.18   |
| NORTH CENTRAL                       | 76357.14          | 86071.43          | 85047.73          | - 1.19 | 11.38   |
| NORTH EAST                          | 80650.00          | 89983.33          | 89666.67          | - 0.35 | 11.18   |
| NORTH WEST                          | 78900.00          | 92228.57          | 92262.00          | 0.04   | 16.94   |
| SOUTH EAST                          | 77800.00          | 87440.00          | 90913.33          | 3.97   | 16.86   |
| SOUTH SOUTH                         | 80000.00          | 88550.00          | 89877.80          | 1.50   | 12.35   |
| SOUTH WEST                          | 78833.33          | 92083.33          | 92135.28          | 0.06   | 16.87   |
| Bus journey intercity, state route, |                   |                   |                   |        |         |
| charg. per per                      | 5686.49           | 7129.46           | 7092.03           | - 0.52 | 24.72   |
| NORTH CENTRAL                       | 5398.57           | 6815.71           | 6797.25           | - 0.27 | 25.91   |
| NORTH EAST                          | 5710.00           | 7050.83           | 7037.39           | - 0.19 | 23.25   |
| NORTH WEST                          | 5464.29           | 6997.86           | 6991.93           | - 0.08 | 27.96   |
| SOUTH EAST                          | 5950.03           | 7376.00           | 7238.93           | - 1.86 | 21.66   |
| SOUTH SOUTH                         | 5808.33           | 7662.50           | 7604.90           | - 0.75 | 30.93   |
| SOUTH WEST                          | 5916.67           | 6989.17           | 6972.10           | - 0.24 | 17.84   |
| Bus journey within city , per drop  |                   |                   |                   |        |         |
| constant rou                        | 1306.22           | 976.08            | 963.58            | - 1.28 | - 26.23 |
| NORTH CENTRAL                       | 1267.14           | 974.00            | 964.90            | - 0.93 | - 23.85 |
| NORTH EAST                          | 1318.33           | 980.33            | 965.38            | - 1.52 | - 26.77 |
| NORTH WEST                          | 1310.00           | 977.86            | 954.05            | - 2.43 | - 27.17 |
| SOUTH EAST                          | 1316.00           | 928.00            | 911.72            | - 1.75 | - 30.72 |
| SOUTH SOUTH                         | 1411.67           | 994.17            | 985.55            | - 0.87 | - 30.19 |
| SOUTH WEST                          | 1221.67           | 994.17            | 992.62            | - 0.16 | - 18.75 |
| Journey by motorcycle (okada) per   |                   |                   |                   |        |         |
| drop                                | 618.52            | 473.51            | 477-49            | 0.84   | - 22.80 |
| NORTH CENTRAL                       | 667.14            | 456.43            | 464.16            | 1.69   | - 30.43 |
| NORTH EAST                          | 690.00            | 505.00            | 509.35            | o.86   | - 26.18 |
| NORTH WEST                          | 473.57            | 424.29            | 430.08            | 1.37   | - 9.18  |
| SOUTH EAST                          | 620.02            | 461.00            | 456.20            | - 1.04 | - 26.42 |
| SOUTH SOUTH                         | 586.67            | 475.00            | 470.53            | - 0.94 | - 19.80 |
| SOUTH WEST                          | 690.00            | 528.33            | 541.19            | 2.43   | - 21.57 |
| Water transport : water way passen- |                   |                   |                   |        |         |
| ger transportat                     | 1366.22           | 1385.95           | 1409.33           | 1.69   | 3.16    |
| NORTH CENTRAL                       | 964.29            | 985.71            | 1017.07           | 3.18   | 5.47    |
| NORTH EAST                          | 783.33            | 768.33            | 785.72            | 2.26   | 0.30    |
| NORTH WEST                          | 835.71            | 842.86            | 848.08            | 0.62   | 1.48    |
| SOUTH EAST                          | 880.00            | 924.00            | 937.11            | 1.42   | 6.49    |
| SOUTH SOUTH                         | 3533.33           | 3525.00           | 3582.30           | 1.63   | 1.39    |
| SOUTH WEST                          | 1275.00           | 1350.00           | 1365.88           | 1.18   | 7.13    |