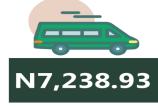

In terms of bus journey intercity, the South-South had the highest fare with N7,604.90 followed by the South-East with N7,238.93, while North-Central recorded the least with N6,797.25.

Air transportation in June 2024, the North-West recorded the highest fare with N92,262.00, followed by the South-West with N92,135.28. while the North-Central had the least with N85,047.73.

# **APPENDIX**

| Zone                                | Average of Jun-23 | Average of May-24 | Average of Jun-24 | MoM    | YoY     |
|-------------------------------------|-------------------|-------------------|-------------------|--------|---------|
| Air fare charg.for specified routes |                   |                   |                   |        |         |
| single journey                      | 78721.62          | 89432.43          | 89886.84          | -      | 14.18   |
| NORTH CENTRAL                       | 76357.14          | 86071.43          | 85047.73          | - 1.19 | 11.38   |
| NORTH EAST                          | 80650.00          | 89983.33          | 89666.67          | - 0.35 | 11.18   |
| NORTH WEST                          | 78900.00          | 92228.57          | 92262.00          | 0.04   | 16.94   |
| SOUTH EAST                          | 77800.00          | 87440.00          | 90913.33          | 3.97   | 16.86   |
| SOUTH SOUTH                         | 80000.00          | 88550.00          | 89877.80          | 1.50   | 12.35   |
| SOUTH WEST                          | 78833.33          | 92083.33          | 92135.28          | 0.06   | 16.87   |
| Bus journey intercity, state route, |                   |                   |                   |        |         |
| charg. per per                      | 5686.49           | 7129.46           | 7092.03           | - 0.52 | 24.72   |
| NORTH CENTRAL                       | 5398.57           | 6815.71           | 6797.25           | - 0.27 | 25.91   |
| NORTH EAST                          | 5710.00           | 7050.83           | 7037.39           | - 0.19 | 23.25   |
| NORTH WEST                          | 5464.29           | 6997.86           | 6991.93           | - 0.08 | 27.96   |
| SOUTH EAST                          | 5950.03           | 7376.00           | 7238.93           | - 1.86 | 21.66   |
| SOUTH SOUTH                         | 5808.33           | 7662.50           | 7604.90           | - 0.75 | 30.93   |
| SOUTH WEST                          | 5916.67           | 6989.17           | 6972.10           | - 0.24 | 17.84   |
| Bus journey within city , per drop  |                   |                   |                   |        |         |
| constant rou                        | 1306.22           | 976.08            | 963.58            | - 1.28 | - 26.23 |
| NORTH CENTRAL                       | 1267.14           | 974.00            | 964.90            | - 0.93 | - 23.85 |
| NORTH EAST                          | 1318.33           | 980.33            | 965.38            | - 1.52 | - 26.77 |
| NORTH WEST                          | 1310.00           | 977.86            | 954.05            | - 2.43 | - 27.17 |
| SOUTH EAST                          | 1316.00           | 928.00            | 911.72            | - 1.75 | - 30.72 |
| SOUTH SOUTH                         | 1411.67           | 994.17            | 985.55            | - 0.87 | - 30.19 |
| SOUTH WEST                          | 1221.67           | 994.17            | 992.62            | - 0.16 | - 18.75 |
| Journey by motorcycle (okada) per   |                   |                   |                   |        |         |
| drop                                | 618.52            | 473.51            | 477-49            | 0.84   | - 22.80 |
| NORTH CENTRAL                       | 667.14            | 456.43            | 464.16            | 1.69   | - 30.43 |
| NORTH EAST                          | 690.00            | 505.00            | 509.35            | o.86   | - 26.18 |
| NORTH WEST                          | 473.57            | 424.29            | 430.08            | 1.37   | - 9.18  |
| SOUTH EAST                          | 620.02            | 461.00            | 456.20            | - 1.04 | - 26.42 |
| SOUTH SOUTH                         | 586.67            | 475.00            | 470.53            | - 0.94 | - 19.80 |
| SOUTH WEST                          | 690.00            | 528.33            | 541.19            | 2.43   | - 21.57 |
| Water transport : water way passen- |                   |                   |                   |        |         |
| ger transportat                     | 1366.22           | 1385.95           | 1409.33           | 1.69   | 3.16    |
| NORTH CENTRAL                       | 964.29            | 985.71            | 1017.07           | 3.18   | 5.47    |
| NORTH EAST                          | 783.33            | 768.33            | 785.72            | 2.26   | 0.30    |
| NORTH WEST                          | 835.71            | 842.86            | 848.08            | 0.62   | 1.48    |
| SOUTH EAST                          | 880.00            | 924.00            | 937.11            | 1.42   | 6.49    |
| SOUTH SOUTH                         | 3533.33           | 3525.00           | 3582.30           | 1.63   | 1.39    |
| SOUTH WEST                          | 1275.00           | 1350.00           | 1365.88           | 1.18   | 7.13    |