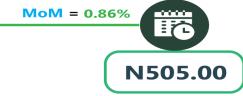

#### **JOURNEY BY MOTORCYCLE (OKADA) PER DROP**

YoY = -30.43%

N667.14

Jun-23

Jun-24

MoM = 1.69%

N456.43

May-24

# **APPENDIX**

| Zone                                | Average of Jun-23 | Average of May-24 | Average of Jun-24 | MoM    | YoY     |
|-------------------------------------|-------------------|-------------------|-------------------|--------|---------|
| Air fare charg.for specified routes |                   |                   |                   |        |         |
| single journey                      | 78721.62          | 89432.43          | 89886.84          | -      | 14.18   |
| NORTH CENTRAL                       | 76357.14          | 86071.43          | 85047.73          | - 1.19 | 11.38   |
| NORTH EAST                          | 80650.00          | 89983.33          | 89666.67          | - 0.35 | 11.18   |
| NORTH WEST                          | 78900.00          | 92228.57          | 92262.00          | 0.04   | 16.94   |
| SOUTH EAST                          | 77800.00          | 87440.00          | 90913.33          | 3.97   | 16.86   |
| SOUTH SOUTH                         | 80000.00          | 88550.00          | 89877.80          | 1.50   | 12.35   |
| SOUTH WEST                          | 78833.33          | 92083.33          | 92135.28          | 0.06   | 16.87   |
| Bus journey intercity, state route, |                   |                   |                   |        |         |
| charg. per per                      | 5686.49           | 7129.46           | 7092.03           | - 0.52 | 24.72   |
| NORTH CENTRAL                       | 5398.57           | 6815.71           | 6797.25           | - 0.27 | 25.91   |
| NORTH EAST                          | 5710.00           | 7050.83           | 7037.39           | - 0.19 | 23.25   |
| NORTH WEST                          | 5464.29           | 6997.86           | 6991.93           | - 0.08 | 27.96   |
| SOUTH EAST                          | 5950.03           | 7376.00           | 7238.93           | - 1.86 | 21.66   |
| SOUTH SOUTH                         | 5808.33           | 7662.50           | 7604.90           | - 0.75 | 30.93   |
| SOUTH WEST                          | 5916.67           | 6989.17           | 6972.10           | - 0.24 | 17.84   |
| Bus journey within city , per drop  |                   |                   |                   |        |         |
| constant rou                        | 1306.22           | 976.08            | 963.58            | - 1.28 | - 26.23 |
| NORTH CENTRAL                       | 1267.14           | 974.00            | 964.90            | - 0.93 | - 23.85 |
| NORTH EAST                          | 1318.33           | 980.33            | 965.38            | - 1.52 | - 26.77 |
| NORTH WEST                          | 1310.00           | 977.86            | 954.05            | - 2.43 | - 27.17 |
| SOUTH EAST                          | 1316.00           | 928.00            | 911.72            | - 1.75 | - 30.72 |
| SOUTH SOUTH                         | 1411.67           | 994.17            | 985.55            | - 0.87 | - 30.19 |
| SOUTH WEST                          | 1221.67           | 994.17            | 992.62            | - 0.16 | - 18.75 |
| Journey by motorcycle (okada) per   |                   |                   |                   |        |         |
| drop                                | 618.52            | 473.51            | 477-49            | 0.84   | - 22.80 |
| NORTH CENTRAL                       | 667.14            | 456.43            | 464.16            | 1.69   | - 30.43 |
| NORTH EAST                          | 690.00            | 505.00            | 509.35            | o.86   | - 26.18 |
| NORTH WEST                          | 473.57            | 424.29            | 430.08            | 1.37   | - 9.18  |
| SOUTH EAST                          | 620.02            | 461.00            | 456.20            | - 1.04 | - 26.42 |
| SOUTH SOUTH                         | 586.67            | 475.00            | 470.53            | - 0.94 | - 19.80 |
| SOUTH WEST                          | 690.00            | 528.33            | 541.19            | 2.43   | - 21.57 |
| Water transport : water way passen- |                   |                   |                   |        |         |
| ger transportat                     | 1366.22           | 1385.95           | 1409.33           | 1.69   | 3.16    |
| NORTH CENTRAL                       | 964.29            | 985.71            | 1017.07           | 3.18   | 5.47    |
| NORTH EAST                          | 783.33            | 768.33            | 785.72            | 2.26   | 0.30    |
| NORTH WEST                          | 835.71            | 842.86            | 848.08            | 0.62   | 1.48    |
| SOUTH EAST                          | 880.00            | 924.00            | 937.11            | 1.42   | 6.49    |
| SOUTH SOUTH                         | 3533.33           | 3525.00           | 3582.30           | 1.63   | 1.39    |
| SOUTH WEST                          | 1275.00           | 1350.00           | 1365.88           | 1.18   | 7.13    |