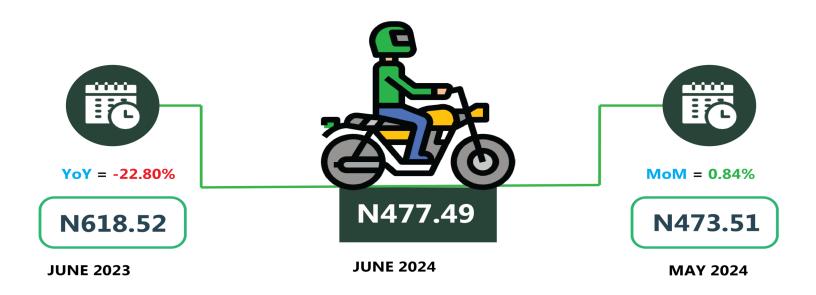

The average transport fare paid on Okada transportation was N477.49 in June 2024 which shows an increase of 0.84% when compared with the value recorded in May 2024 (N473.51). On a year-on-year basis, the fare decreased by 22.80% when compared with June 2023 (N618.52).