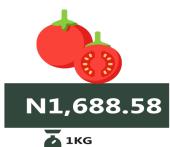

#### **Tomato**

N2,302.26

**1**KG JUNE 2024

**Lowest Price** 

MoM = 55.59%

N1,479.69

**MAY 2024** 