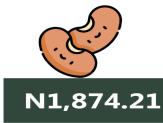

## Beans brown, sold loose

**Highest Price** 

Kogi (N3006.43)

YoY = 252.13%

N651.12

**JUNE 2023** 

N2,292.76

1KG JUNE 2024

## **Lowest Price**

Adamawa (N1336.11)

MoM = 14.11%

N2,009.23

**MAY 2024** 