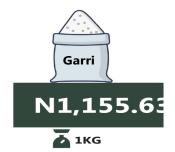

## Gari white, sold loose

Gombe (N1619.27)

**Highest Price** 

**YoY** = 181.66%

**JUNE 2023** 

N403.15

**I**KG
JUNE 2024

Taraba (N900)

**MoM** = 1.86%

N1,114.72

**MAY 2024** 