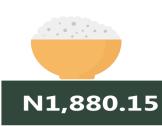

#### **Rice local sold loose**

Kogi (N2640.85)

N608.20 YoY = 179.97%

**JUNE 2023** 

N1,702.74

**I**KG
JUNE 2024

#### **Lowest Price**

Benue (N1064.27)

MoM = 5.83%

N1,608.89

**MAY 2024** 