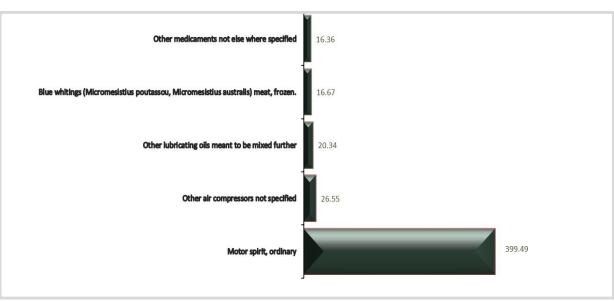

Exports to The Netherlands (N' billion) Q1 2024

Imports from the Netherlands were mainly "Motor spirit ordinary" valued at ₦399.49 billion, "Other air compressors not specified" valued at ₦26.55 billion and "Other lubricating oils meant to be mixed further." valued at ₦20.34 billion in the quarter under review.