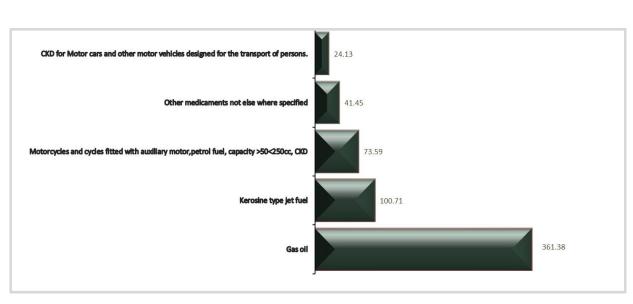

Exports to India (N' billion) Q1 2024

On the other hand, the value of imports from India stood at ₩1,070.23 billion. The largest imported commodity from India was Gas oil valued at ₩361.38 billion, followed by Kerosene type jet fuel with ₩100.71 billion, "Motorcycles and cycles fitted with auxiliary motor, petrol fuel, capacity >50<250cc, CKD" worth ₩73.59 billion and others.