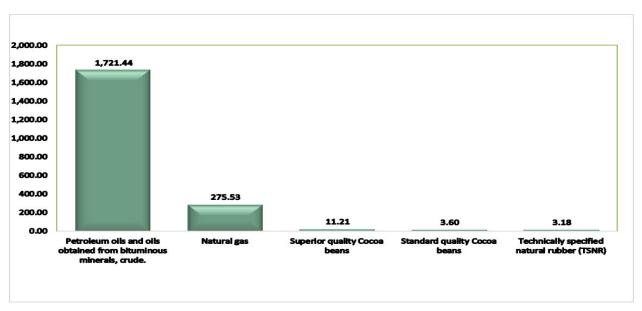

#### **SPAIN**

Spain remained one of our top export destinations in the first quarter of 2024 with total exports amounting to ₦2,023.55 billion, representing 10.56% of total exports. The largest exported commodity was "Petroleum oils and oils obtained from bituminous minerals, crude" valued at ₦1,721.44 billion, this was followed by "Natural Gas" at ₦275.53 billion and "Superior Quality Cocoa Beans" worth ₦11.21 billion.