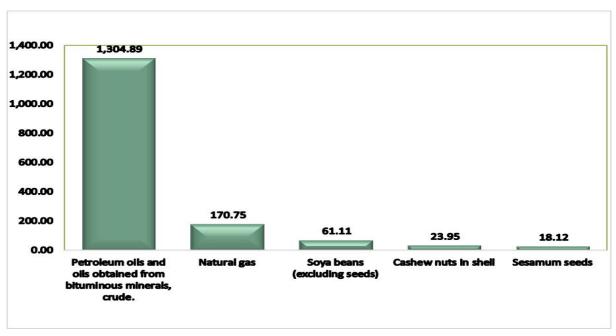

#### INDIA

In the first quarter of 2024 total exports to India were valued at \\$1,611.39 billion or 8.41% of total exports. Exports to India were largely dominated by "Petroleum oils and oils obtained from bituminous minerals, crude" worth \\$1,304.89 billion, Natural Gas worth \\$170.75 billion, Soya beans (excluding seeds) valued at \\$61.11 billion and others.