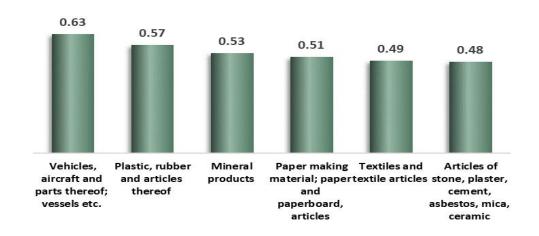

## All Commodity Group Import Index (Table 1).

The All-Commodity Group Import Index increased by 0.51 percentage points between January and March 2024. This is a result of increases in the change in prices of products of "Vehicles, aircraft and parts thereof; vessels etc." by (+0.92), "Mineral products" by (+0.89), "Articles of stone, plaster, cement, asbestos, mica, ceramic" by (+0.86), and "Papermaking material; paper and paperboard, articles." By (+0.79). Between January and February 2024, the All-Commodity Group Import Price Index increased by 0.34 per cent point, this was due to increases in the change in prices of "Vehicles, aircraft and parts thereof; vessels etc." by (+0.63), "Plastic, rubber and articles thereof." by (+0.57), and "Mineral products" by (+0.53).

Main Drivers of All-Commodity Group Import Index January - February 2024

Between February and March 2024, the All-Commodity Group Import Index increased by 0.17 per cent points, resulting from an increase in the prices of "Articles of stone, plaster, cement, asbestos,