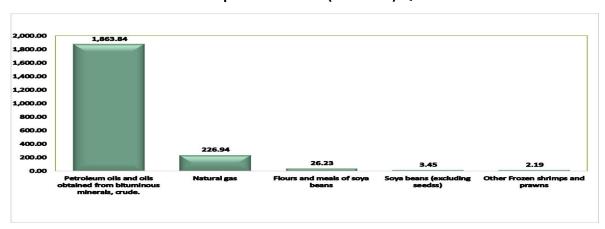

#### **FRANCE**

In Q1, 2024, Nigeria's export trade with France was valued at ₩2,125.03 billion accounting for 11.09% of total export. Major commodities exported during the period were Petroleum oils and oils obtained from bituminous minerals, crude worth ₩1,863.84 billion, Natural Gas valued at ₩226.94 billion and flour and meals of soya beans worth ₩26.23 billion.