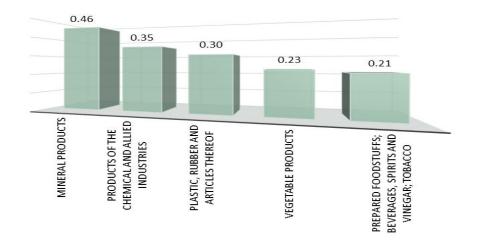

## All Commodity Group Export Index (Table 2)

The All-Commodity Group Export Index increased by 0.39 per cent between January and March 2024. This is due to changes in the prices of "Mineral products." By (+0.75), "Products of the chemical and allied industries" by (+0.62), "Plastic, rubber and articles thereof." by (+0.39), and "Vegetable products" by (+0.36). Between January and February 2024, the All-Commodity Export Index increased by 0.18 per cent. This can be attributed to the changes in the prices of Mineral products. (+0.46), Products of the chemical and allied industries (+0.35), Plastic, rubber, and articles thereof. (+0.30), vegetable product (+0.23), and Prepared foodstuffs; beverages, spirits and vinegar; tobacco (+0.21).

Main Drivers of All Commodity Group Export Index January – February 2024

The All-Commodity Group Export increased by 0.20 per cent between February and March 2024. This was due to an increase in the changes in price of Mineral products (0.29), Products of the chemical and allied industries. (0.28), Vehicles, aircraft and parts thereof; vessels etc. (0.19) per cent points, and Wood and articles of wood, wood charcoal and articles with 0.18 per cent points.