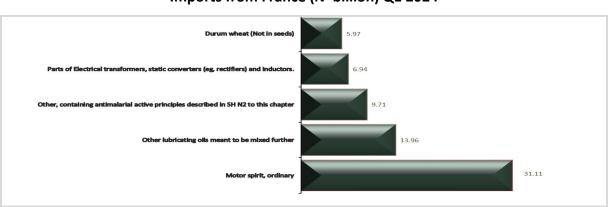

Exports to France (N' billion) Q1 2024

On the other hand, total imports from France were valued at \\$162.27 billion during the period under review, the most traded commodities were Motor spirit, ordinary worth \\$31.11 billion, this was followed by "Other lubricating oils meant to be mixed further" valued at \\$13.96 billion and "Other, containing antimalarial active principles described in SH N2 to this chapter" at \\$\\$9.71 billion.