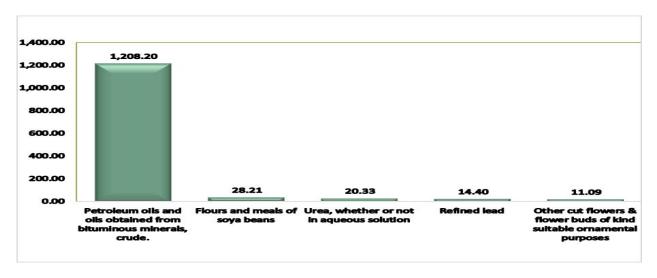

#### THE UNITED STATES OF AMERICA

In the first quarter of 2024, total exports to the United States of America stood at \\1,311.16 billion accounting for 6.84% of total exports. The largest exported commodity to the United States was "Petroleum oils and oils obtained from bituminous minerals, crude" worth \\1,208.20 billion. This was followed by "Flours and meals of soya beans" valued at \\28.21 billion, "Urea, whether or not in aqueous solution" worth \\20.33 billion and others.