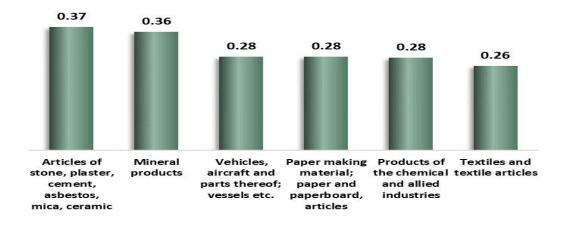

Main Drivers of All-Commodity Group Import Index January - February 2024

Between February and March 2024, the All-Commodity Group Import Index increased by 0.17 per cent points, resulting from an increase in the prices of "Articles of stone, plaster, cement, asbestos,

mica, ceramic" (+0.37), "Mineral products" (+0.36), "Vehicles, aircraft and parts thereof; vessels etc." (+0.28) and "Papermaking material; paper and paperboard, articles" (+0.28).

Main Drivers of All-Commodity Group Import Index February – March 2024