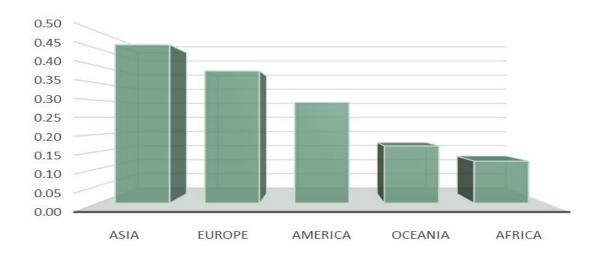

## Contributions of All-Region Group Exports Price Index: January – February

Between February and March 2024, export prices changed by (+0.20) per cent point due to increases in export prices to all the economic regions; Europe (+0.26), Asia (+0.24), America (+0.14), Africa (+0.13), and Oceania (0.07).

0.30
0.25
0.20
0.15
0.10
0.05

**AMERICA** 

AFRICA

OCEANIA

Contributions of All-Region Group Exports Price Index: February - March 2024