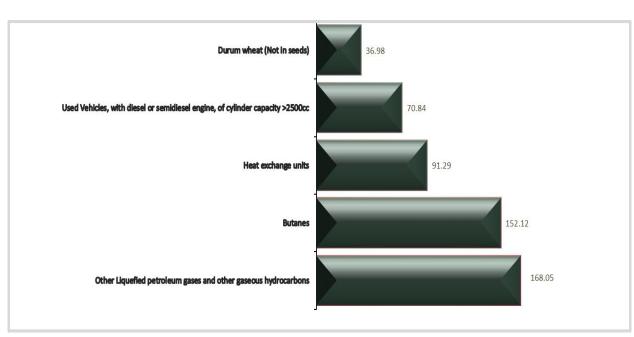

Exports to The United States of America (N' billion) Q1 2024

Conversely, the main commodities imported were "Other Liquefied petroleum gases and other gaseous hydrocarbons" worth \\168.05 billion, "Butanes" valued at \\152.12 billion, Heat exchange units at \\91.29 billion and others were imported from the United States during the period under review.