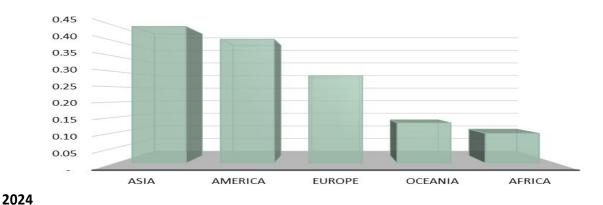

### All Region Group Export Index (Table 4)

The All-Region Export Index increased by 0.39 per cent between January and March 2024. This was due to an increase in changes in export prices to all the regions; Asia (+0.68), America (+0.55), Europe (+0.54), Africa (+0.22), and Oceania (+0.20). Similarly, between January and February 2024, export prices increased by (+0.18) per cent point, this was also attributed to changes in the export price to most regions. Asia (+0.45) America (+0.41), Europe (+0.29), Oceania (+0.13), and Africa (+0.10).