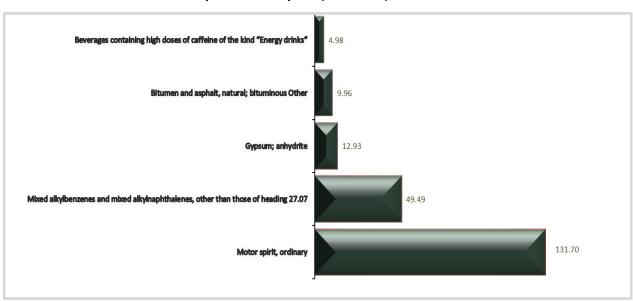

Exports to Spain (N'billion) Q1 2024

On the import side, data revealed that "Motor Spirit Ordinary" ranked highest with a value of #131.70 billion, this was followed by "Mixed alkylbenzenes and mixed alkylnaphthalenes, other than those of heading 27.07" valued at #49.49 billion and "Gypsum; anhydrite worth #12.93 billion were imported from Spain during the period under review.