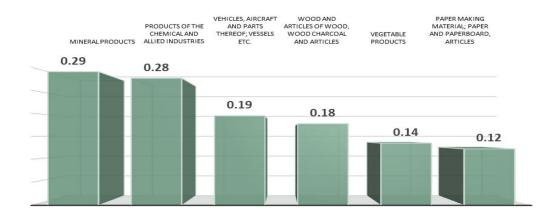

Main Drivers of All Commodity Group Export Index January – February 2024

The All-Commodity Group Export increased by 0.20 per cent between February and March 2024. This was due to an increase in the changes in price of Mineral products (0.29), Products of the chemical and allied industries. (0.28), Vehicles, aircraft and parts thereof; vessels etc. (0.19) per cent points, and Wood and articles of wood, wood charcoal and articles with 0.18 per cent points.