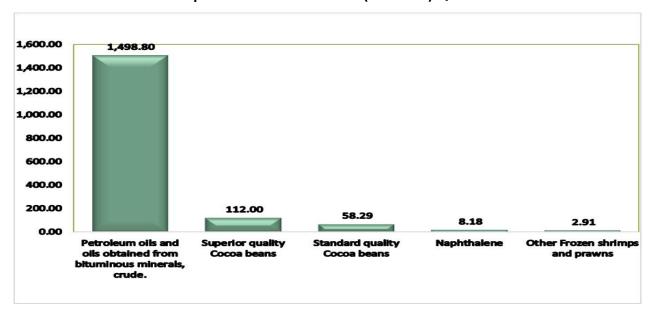

#### THE NETHERLANDS

In the first quarter of 2024, Nigeria's export trade to the Netherlands stood at ₩1,695.44 billion representing 8.85% of total exports. The main export commodity to the Netherlands in the quarter under review was "Petroleum oils and oils obtained from bituminous minerals, crude" worth ₩1,498.80 billion. This was followed by "Superior Quality Cocoa Beans" valued at ₩112.00 billion, "Standard quality cocoa beans" valued at ₩58.29 billion and others.