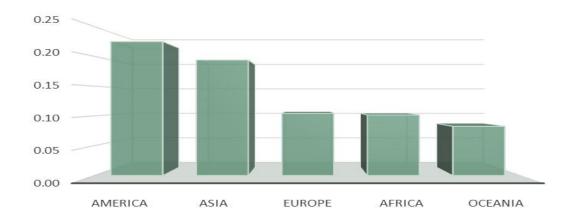

Contribution to All-Region Group Import Index January - February 2024

Between February and March 2024, the All-Region Import Index recorded an increase in changes in import prices of (+0.17) per cent points. The regions responsible for the increase in changes in import prices were America (+0.22), Asia (+0.19), Europe (+0.10), Africa (+0.10), and Oceania (+0.08) per cent points.

**Contribution to All-Region Group Import Index February – March 2024** 