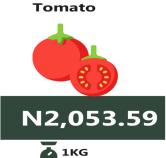

Also, analysis by zone showed that the average price of 1kg Rice local sold loose was highest in the Northeast at N1,821.77, followed by the South-West at N 1,698.53, while the South-East recorded the lowest average price at N 1,328.44. The average price of 1kg of Beans brown (sold loose) was highest in the North-Central and the South-south at N2,574.52 and N2,293.03, respectively, while the lowest was recorded in the North-West with N1,379.97. The South-south recorded the highest average price of 1kg of Tomato at N2,053.59, followed by the South-East at N 1,643.76, while the lowest was recorded in the North-East with N1,050.84. The South-west and the North-East recorded the highest average price of 1kg of Garri White sold loose at N1,294.51 and N1,138.62, respectively, while the lowest was recorded in the North-Central with N 1,021.20.