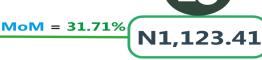

## **EXECUTIVE SUMMARY**

Selected Food Price Watch for May 2024 shows that the average price of 1kg Rice local sold loose stood at N1,608.89. This indicates a rise of 189.79% in price on a year-on-year basis from N555.18 recorded in May 2023 and a 14.98% rise in price on a month-on-month basis from N1,399.34 in April 2024. The average price of 1kg of beans brown (sold loose) increased by 219.05% on a year-on-year basis from N 629.75 in May of last year (2023) to N 2,009.23 in May 2024. On a month-on-month basis, the average price of this item increased by 44.77% from N 1,387.90 in April 2024. The average price of 1kg of Tomato rose by 196.92% on a year-on-year basis from N 498.34 in May 2023 to N 1,479.69 in May 2024. On a month-on-month basis, it increased by 31.71% from N1,123.41 in April 2024.

#### **Tomato**

N1,479.69

**Lowest Price** 

Katsina(N775.02)

**APRIL 2024** 