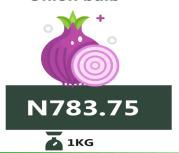

## -National

**Highest Price** Akwa Ibom (N1951.85)

Adamawa (N708.67)

MoM = 14.73%

**Lowest Price** 

N453.86 **MAY 2023** 

**YoY** = **157.55**%

N1,168.91 1KG

**MAY 2024** 

**Beef, boneless** 

Imo (N6074.55)

**Lowest Price** 

N2,520.52

**MAY 2023** 

YoY = 103.83%

N5,137.52

🛕 1KG **MAY 2024**  MoM = 9.04%

**APRIL 2024** 