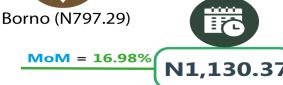

Furthermore, the average price of 1kg Garri white sold loose rose by 200.12% on a year-on-year basis from N 371.42 in May 2023 to N 1,114.72 in May 2024, while there was an increase of 30.87% on a month-on-month basis. Also, the average price of 1kg of Yam tuber increased by 189.20% on a year-on-year basis from N457.25 in May 2023 to N1,322.36 in May 2024. On a month-on-month basis, it increased by 16.98% from N 1,130.37 in April 2024.

## **Lowest Price**

**APRIL 2024** 