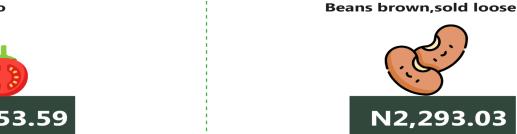

Also, analysis by zone showed that the average price of 1kg Rice local sold loose was highest in the Northeast at N1,821.77, followed by the South-West at N 1,698.53, while the South-East recorded the lowest average price at N 1,328.44. The average price of 1kg of Beans brown (sold loose) was highest in the North-Central and the South-south at N2,574.52 and N2,293.03, respectively, while the lowest was recorded in the North-West with N1,379.97. The South-south recorded the highest average price of 1kg of Tomato at N2,053.59, followed by the South-East at N 1,643.76, while the lowest was recorded in the North-East with N1,050.84. The South-west and the North-East recorded the highest average price of 1kg of Garri White sold loose at N1,294.51 and N1,138.62, respectively, while the lowest was recorded in the North-Central with N 1,021.20.