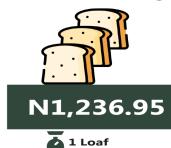

#### Bread sliced 500g

**Highest Price** Rivers (N1787.73)

Lowest Price Yobe (N807.6)

MoM = 14.61%

**APRIL 2024** 

N596.11

**MAY 2023** 

**YoY** = **119.44**%

N1,308.12

📥 1 Loaf

**MAY 2024** 

Palm oil: 1 bottle

**Highest Price** 

N1,683.03

**Lowest Price** Niger (N1224.86)

MoM = 3.00%