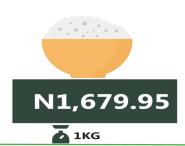

Also, analysis by zone showed that the average price of 1kg Rice local sold loose was highest in the Northeast at N1,821.77, followed by the South-West at N 1,698.53, while the South-East recorded the lowest average price at N 1,328.44. The average price of 1kg of Beans brown (sold loose) was highest in the North-Central and the South-south at N2,574.52 and N2,293.03, respectively, while the lowest was recorded in the North-West with N1,379.97. The South-south recorded the highest average price of 1kg of Tomato at N2,053.59, followed by the South-East at N 1,643.76, while the lowest was recorded in the North-East with N1,050.84. The South-west and the North-East recorded the highest average price of 1kg of Garri White sold loose at N1,294.51 and N1,138.62, respectively, while the lowest was recorded in the North-Central with N 1,021.20.