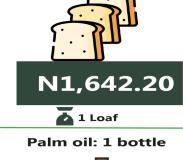

# **APPENDIX**

| ITEM LABEL                                | NORTH CEN-<br>TRAL | NORTH<br>EAST | NORTH<br>WEST | SOUTH EAST        | SOUTH<br>SOUTH | SOUTH<br>WEST |
|-------------------------------------------|--------------------|---------------|---------------|-------------------|----------------|---------------|
| Agric eggs medium size                    | 1,915.68           | 1,771.11      | 1,665.10      | 1,838.08          | 1,636.20       | 1,901.15      |
| Agric eggs(medium size price of one)      | 156.64             | 158.12        | 159.96        | 157.33            | 155.17         | 174.82        |
| Beans brown, sold loose                   | 2,574.52           | 1,682.82      | 1,379.97      | 2,226.15          | 2,293.03       | 1,945.67      |
| Beans:white black eye. sold loose         | 2,445.28           | 1,623.12      | 1,325.32      | 2,062.68          | 1,895.41       | 1,758.54      |
| Beef Bone in                              | 4,655.48           | 3,532.86      | 3,399.72      | 3,809.57          | 5,210.54       | 4,245.65      |
| Beef, boneless                            | 5,522.64           | 4,428.43      | 4,402.92      | 5,953.27          | 5,474.90       | 5,237.19      |
| Bread sliced 500g                         | 1,231.76           | 1,024.75      | 1,236.95      | 1,366.16          | 1,642.20       | 1,381.17      |
| Bread unsliced 500g                       | 1,244.60           | 963.57        | 1,148.83      | 1,123.18          | 1,578.69       | 1,230.04      |
| Broken Rice (Ofada)                       | 1,663.73           | 1,727.82      | 1,282.41      | 1,326.38          | 1,739.36       | 2,709.31      |
| Catfish (obokun) fresh                    | 3,058.52           | 2,698.23      | 3,334.88      | 3,717.15          | 4,144.14       | 3,683.23      |
| Catfish :dried                            | 4,376.09           | 4,623.68      | 3,255.77      | 6 <b>,</b> 966.77 | 4,291.98       | 4,454.30      |
| Catfish Smoked                            | 3,432.07           | 4,563.79      | 2,895.08      | 3,712.49          | 3,608.23       | 3,583.17      |
| Chicken Feet                              | 3,205.48           | 1,758.83      | 2,700.66      | 2,659.19          | 3,544.97       | 3,518.27      |
| Chicken Wings                             | 4,104.84           | 2,837.64      | 2,664.43      | 3,109.90          | 4,329.46       | 4,307.27      |
| Dried Fish Sardine                        | 4,004.92           | 4,609.04      | 3,295.09      | 4,651.05          | 3,625.46       | 3,704.97      |
| Evaporated tinned milk carnation 170g     | 619.04             | 787.07        | 697.58        | 655.22            | 744.28         | 648.71        |
| Evaporated tinned milk(peak), 170g        | 644.42             | 964.65        | 760.56        | 746.62            | 856.65         | 751.94        |
| Frozen chicken                            | 5,054.92           | 4,719.26      | 4,461.50      | 6,937.86          | 4,704.81       | 4,722.82      |
| Gari white, sold loose                    | 1,021.21           | 1,138.62      | 1,094.77      | 1,072.60          | 1,078.50       | 1,294.51      |
| Gari yellow,sold loose                    | 1,032.11           | 1,185.62      | 1,170.56      | 1,173.40          | 1,160.91       | 1,409.32      |
| Groundnut oil: 1 bottle, specify bottle   | 2,198.78           | 2,079.77      | 2,058.29      | 2,642.31          | 2,612.36       | 2,642.80      |
| Iced Sardine                              | 3,019.25           | 3,237.94      | 2,883.15      | 3,552.79          | 3,006.65       | 2,836.13      |
| Irish potato                              | 1,784.40           | 1,306.34      | 1,178.90      | 1,464.12          | 1,865.31       | 1,987.31      |
| Mackerel : frozen                         | 2,902.10           | 3,382.09      | 2,749.46      | 4,928.49          | 3,384.21       | 3,528.29      |
| Maize grain white sold loose              | 836.59             | 1,019.59      | 785.10        | 1,086.97          | 1,119.05       | 922.88        |
| Maize grain yellow sold loose             | 817.07             | 1,034.46      | 781.91        | 1,082.16          | 1,171.78       | 934.02        |
| Mudfish (aro) fresh                       | 2,855.88           | 2,470.71      | 3,067.37      | 3,181.38          | 4,068.75       | 3,846.17      |
| Mudfish : dried                           | 3,716.08           | 4,865.44      | 3,242.11      | 5,495.30          | 4,163.24       | 4,328.57      |
| Onion bulb                                | 1,047.80           | 942.39        | 783.75        | 1,016.76          | 1,871.28       | 1,410.51      |
| Palm oil: 1 bottle, specify bottle        | 1,580.72           | 1,449.86      | 1,718.51      | 1,697.56          | 1,746.69       | 1,918.39      |
| Plantain(ripe)                            | 996.35             | 829.29        | 949.04        | 1,207.75          | 1,498.73       | 1,218.25      |
| Plantain(unripe)                          | 973.90             | 819.41        | 1,227.35      | 979.19            | 1,441.51       | 1,378.92      |
| Rice agric sold loose                     | 1,631.18           | 1,890.25      | 1,342.79      | 1,407.15          | 1,637.36       | 1,780.39      |
| Rice local sold loose                     | 1,660.20           | 1,821.77      | 1,437.70      | 1,328.44          | 1,679.95       | 1,698.53      |
| Rice Medium Grained                       | 1,823.37           | 1,855.88      | 1,497.85      | 1,448.28          | 1,692.28       | 1,871.09      |
| Rice, imported high quality sold loose    | 2,252.40           | 2,031.19      | 1,749.07      | 1,738.20          | 2,061.29       | 2,030.76      |
| Sweet potato                              | 1,001.84           | 705.87        | 1,367.39      | 588.92            | 1,542.68       | 1,047.46      |
| Tilapia fish (epiya) fresh                | 2,808.26           | 1,864.97      | 2,898.77      | 4,162.79          | 3,791.72       | 3,630.80      |
| Titus:frozen                              | 3,144.68           | 3,242.42      | 3,462.85      | 4,724.12          | 3,684.51       | 3,488.63      |
| Tomato                                    | 1,467.99           | 1,050.84      | 1,195.06      | 1,643.76          | 2,053.59       | 1,543.61      |
| Vegetable oil:1 bottle,specify bottle     | 2,240.19           | 2,033.73      | 1,993.05      | 2,354.25          | 2,105.52       | 2,717.73      |
| Wheat flour: prepacked (golden penny 2kg) | 3,465.04           | 2,438.20      | 3,033.14      | 2,781.67          | 3,374.90       | 2,797.44      |
| Yam tuber                                 | 1,761.22           | 1,006.83      | 987.52        | 1,096.84          | 1,828.06       | 1,198.77      |