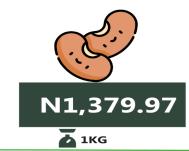

Also, analysis by zone showed that the average price of 1kg Rice local sold loose was highest in the Northeast at N1,821.77, followed by the South-West at N 1,698.53, while the South-East recorded the lowest average price at N 1,328.44. The average price of 1kg of Beans brown (sold loose) was highest in the North-Central and the South-south at N2,574.52 and N2,293.03, respectively, while the lowest was recorded in the North-West with N1,379.97. The South-south recorded the highest average price of 1kg of Tomato at N2,053.59, followed by the South-East at N 1,643.76, while the lowest was recorded in the North-East with N1,050.84. The South-west and the North-East recorded the highest average price of 1kg of Garri White sold loose at N1,294.51 and N1,138.62, respectively, while the lowest was recorded in the North-Central with N 1,021.20.

#### Beans brown, sold loose

**Highest Price** 

Plateau (N2855)

YoY = 219.05%

N629.75

**MAY 2023** 

N2,009.23

**▲** 1KG **MAY 2024** 

#### **Lowest Price**

Kebbi (N1171.21)

MoM = 44.77%

N1,387.90

**APRIL 2024** 