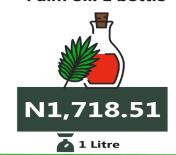

N1,308.12

📥 1 Loaf

**MAY 2024** 

Palm oil: 1 bottle

**Highest Price** 

N1,683.03

**Lowest Price** Niger (N1224.86)

MoM = 3.00%

N1,109.17

**MAY 2023** 

YoY = 51.74%