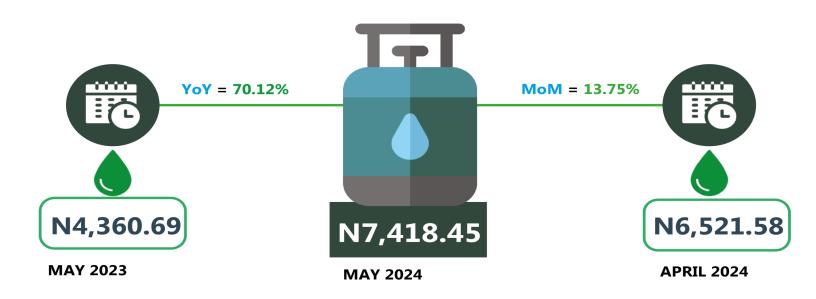

#### **EXECUTIVE SUMMARY**

The average retail price for refilling a 5kg Cylinder of Liquefied Petroleum Gas (Cooking Gas) increased by 13.75% on a month-on-month basis from N6,521.58 recorded in April 2024 to N7,418.45 in May 2024. On a year-on-year basis, this increased by 70.12% from N4,360.69 in May 2023. On state profile analysis, Benue recorded the highest average price for refilling a 5kg Cylinder of Liquefied Petroleum Gas (Cooking Gas) with N8,012.03, followed by Enugu with N7,926.21, and Ondo with N7,857.53. On the other hand, Yobe recorded the lowest price with N5,842.31, followed by Jigawa and Katsina with N6,521.81 and N6,567.95 respectively. In addition, analysis by zone showed that the South-East recorded the highest average retail price for refilling a 5kg Cylinder of Liquefied Petroleum Gas (Cooking Gas) with N7,680.87, followed by the South-West with N6,593.93 while the North-East recorded the lowest with N7,071.84.