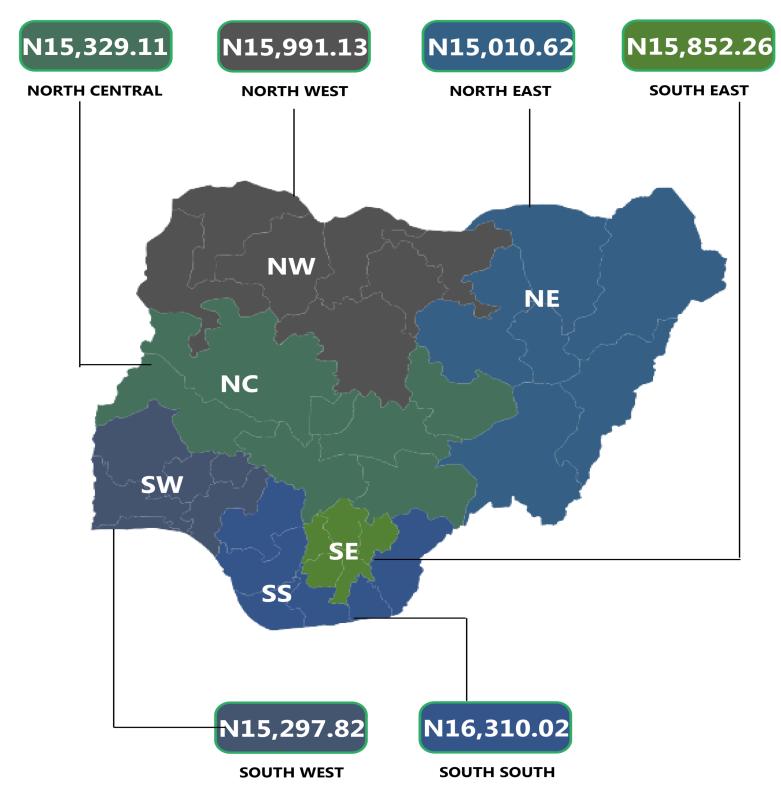

Also, the average retail price for refilling a 12.5kg Cylinder of Liquefied Petroleum Gas (Cooking Gas) declined by 0.07% on a month-on-month basis from N15,637.74 in April 2024 to N15,627.40 in May 2024. On a year-on-year basis, this rose by 63.85% from N9,537.89 in May 2023. On state profile analysis, Zamfara recorded the highest average retail price for the refilling of a 12.5kg Cylinder of Liquefied Petroleum Gas (Cooking Gas) with N18,369.33, followed by Bayelsa with N17,772.21 and Abia with N17,538.02. Conversely, the lowest average price was recorded in Bauchi with N13,076.43, followed by Ebonyi and Taraba with N13,788.09 and N13,860.31 respectively. Analysis by zone showed that the South-South recorded the highest average retail price for refilling a 12.5kg Cylinder of Liquefied Petroleum Gas (Cooking Gas) with N16,310.02, followed by the North-West with N15,991.13 while the North-East recorded the lowest price with N15,010.62.

| 12.5KG        |                   |                   |                   |        |        |  |  |  |
|---------------|-------------------|-------------------|-------------------|--------|--------|--|--|--|
|               | Average of May-23 | Average of Apr-24 | Average of May-24 | MoM    | YoY    |  |  |  |
| NORTH CENTRAL | 9,572.18          | 15,038.87         | 15,329.11         | 1.93   | 60.14  |  |  |  |
| Abuja         | 9,400.00          | 15,050.00         | 16,559.67         | 10.03  | 76.17  |  |  |  |
| Benue         | 9,400.00          | 15,650.00         | 16,057.28         | 2.60   | 70.82  |  |  |  |
| Kogi          | 8,938.75          | 13,967.31         | 14,567.54         | 4.30   | 62.97  |  |  |  |
| Kwara         | 9,840.00          | 14,178.57         | 15,764.96         | 11.19  | 60.21  |  |  |  |
| Nasarawa      | 9,887.50          | 15,743.75         | 14,201.86         | -9.79  | 43.63  |  |  |  |
| Niger         | 9,780.00          | 14,864.29         | 15,533.34         | 4.50   | 58.83  |  |  |  |
| Plateau       | 9,759.00          | 15,818.18         | 14,619.10         | -7.58  | 49.80  |  |  |  |
| NORTH EAST    | 8,908.30          | 15,186.78         | 15,010.62         | -1.16  | 68.50  |  |  |  |
| Adamawa       | 7,925.00          | 14,088.75         | 16,284.72         | 15.59  | 105.49 |  |  |  |
| Bauchi        | 9,935.15          | 13,745.12         | 13,076.43         | -4.86  | 31.62  |  |  |  |
| Borno         | 8,200.00          | 15,305.00         | 15,959.55         | 4.28   | 94.63  |  |  |  |
| Gombe         | 8,557.14          | 15,323.33         | 16,114.87         | 5.17   | 88.32  |  |  |  |
| Taraba        | 9,200.00          | 16,200.00         | 13,860.31         | -14.44 | 50.66  |  |  |  |
| Yobe          | 9,632.50          | 16,458.47         | 14,767.86         | -10.27 | 53.31  |  |  |  |
| NORTH WEST    | 9,576.84          | 15,380.15         | 15,991.13         | 3.97   | 66.98  |  |  |  |
| Jigawa        | 10,975.00         | 15,390.00         | 15,912.65         | 3.40   | 44.99  |  |  |  |
| Kaduna        | 9,587.50          | 14,527.68         | 16,682.25         | 14.83  | 74.00  |  |  |  |
| Kano          | 9,845.45          | 16,014.58         | 15,821.09         | -1.21  | 60.69  |  |  |  |
| Katsina       | 9,838.89          | 14,227.50         | 14,525.98         | 2.10   | 47.64  |  |  |  |
| Kebbi         | 9,062.50          | 14,299.00         | 14,728.84         | 3.01   | 62.53  |  |  |  |
| Sokoto        | 9,600.00          | 16,794.25         | 15,897.76         | -5.34  | 65.60  |  |  |  |
| Zamfara       | 8,128.57          | 16,408.04         | 18,369.33         | 11.95  | 125.98 |  |  |  |
| SOUTH EAST    | 9,490.44          | 15,727.10         | 15,852.26         | 0.80   | 67.03  |  |  |  |
| Abia          | 9,454.55          | 14,725.00         | 17,538.02         | 19.10  | 85.50  |  |  |  |
| Anambra       | 9,547.92          | 17,142.86         | 16,200.47         | -5.50  | 69.68  |  |  |  |
| Ebonyi        | 9,479.17          | 16,500.00         | 13,788.09         | -16.44 | 45.46  |  |  |  |
| Enugu         | 9,557.69          | 14,117.65         | 15,623.56         | 10.67  | 63.47  |  |  |  |
| Imo           | 9,412.90          | 16,150.00         | 16,111.14         | -0.24  | 71.16  |  |  |  |
| SOUTH SOUTH   | 10,042.60         | 16,420.19         | 16,310.02         | -0.67  | 62.41  |  |  |  |
| Akwa Ibom     | 10,174.29         | 16,788.89         | 16,210.63         | -3.44  | 59.33  |  |  |  |
| Bayelsa       | 10,103.33         | 16,975.00         | 17,772.21         | 4.70   | 75.90  |  |  |  |
| Cross River   | 11,083.33         | 16,796.43         | 16,869.73         | 0.44   | 52.21  |  |  |  |
| Delta         | 9,857.14          | 15,921.43         | 15,234.61         | -4.31  | 54.55  |  |  |  |
| Edo           | 9,525.00          | 15,784.38         | 15,570.57         | -1.35  | 63.47  |  |  |  |
| Rivers        | 9,512.50          | 16,255.00         | 16,202.35         | -0.32  | 70.33  |  |  |  |
| SOUTH WEST    | 9,616.89          | 16,231.02         | 15,297.82         | -5.75  | 59.07  |  |  |  |
| Ekiti         | 9,484.62          | 15,897.73         | 14,821.71         | -6.77  | 56.27  |  |  |  |
| Lagos         | 9,741.18          | 15,640.91         | 14,301.44         | -8.56  | 46.81  |  |  |  |
| Ogun          | 10,120.83         | 15,472.73         | 14,126.35         | -8.70  | 39.58  |  |  |  |
| Ondo          | 9,519.23          | 16,500.00         | 15,703.36         | -4.83  | 64.96  |  |  |  |
| Osun          | 9,472.92          |                   | 16,832.03         | -5.45  | 77.69  |  |  |  |
| Oyo           | 9,362.57          |                   | 16,002.02         | -0.44  | 70.91  |  |  |  |
| Average       | 9,537.89          | 15,637.74         | 15,627.40         | -0.07  | 63.85  |  |  |  |