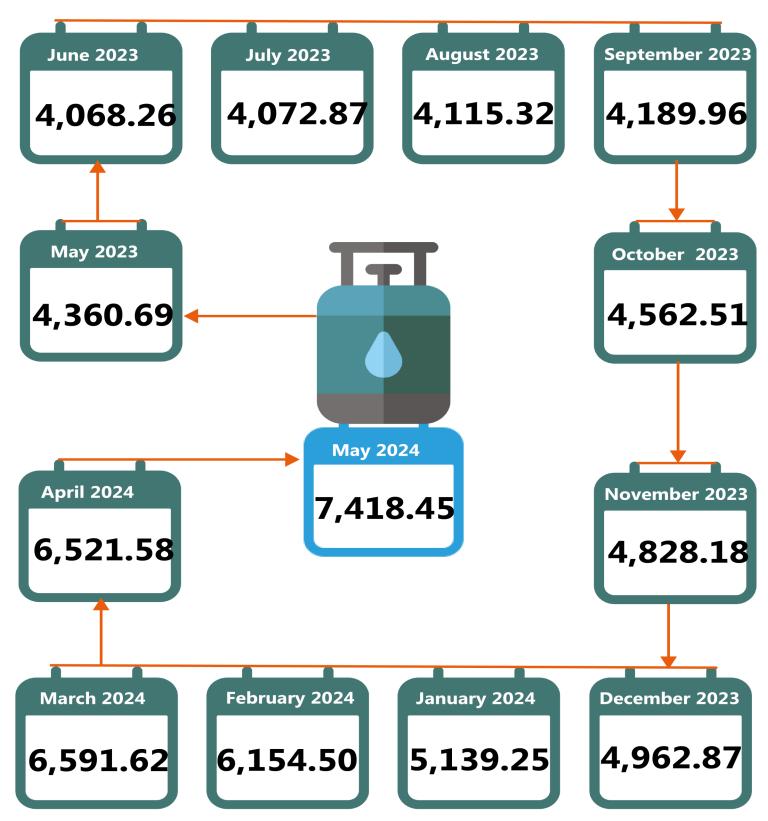

#### **EXECUTIVE SUMMARY**

The average retail price for refilling a 5kg Cylinder of Liquefied Petroleum Gas (Cooking Gas) increased by 13.75% on a month-on-month basis from N6,521.58 recorded in April 2024 to N7,418.45 in May 2024. On a year-on-year basis, this increased by 70.12% from N4,360.69 in May 2023. On state profile analysis, Benue recorded the highest average price for refilling a 5kg Cylinder of Liquefied Petroleum Gas (Cooking Gas) with N8,012.03, followed by Enugu with N7,926.21, and Ondo with N7,857.53. On the other hand, Yobe recorded the lowest price with N5,842.31, followed by Jigawa and Katsina with N6,521.81 and N6,567.95 respectively. In addition, analysis by zone showed that the South-East recorded the highest average retail price for refilling a 5kg Cylinder of Liquefied Petroleum Gas (Cooking Gas) with N7,680.87, followed by the South-West with N6,593.93 while the North-East recorded the lowest with N7,071.84.