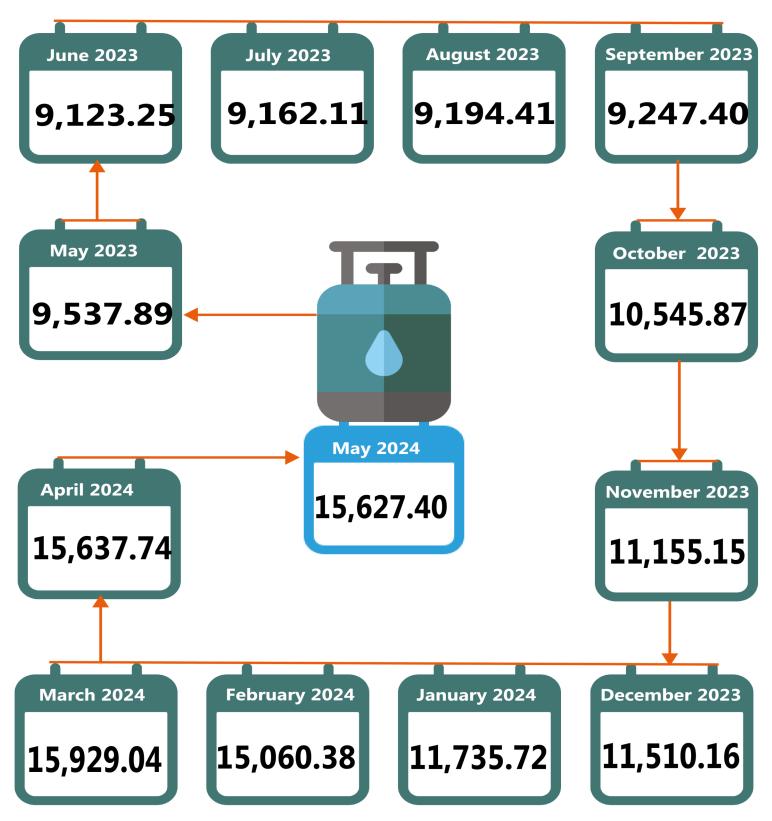

Also, the average retail price for refilling a 12.5kg Cylinder of Liquefied Petroleum Gas (Cooking Gas) declined by 0.07% on a month-on-month basis from N15,637.74 in April 2024 to N15,627.40 in May 2024. On a year-on-year basis, this rose by 63.85% from N9,537.89 in May 2023. On state profile analysis, Zamfara recorded the highest average retail price for the refilling of a 12.5kg Cylinder of Liquefied Petroleum Gas (Cooking Gas) with N18,369.33, followed by Bayelsa with N17,772.21 and Abia with N17,538.02. Conversely, the lowest average price was recorded in Bauchi with N13,076.43, followed by Ebonyi and Taraba with N13,788.09 and N13,860.31 respectively. Analysis by zone showed that the South-South recorded the highest average retail price for refilling a 12.5kg Cylinder of Liquefied Petroleum Gas (Cooking Gas) with N16,310.02, followed by the North-West with N15,991.13 while the North-East recorded the lowest price with N15,010.62.