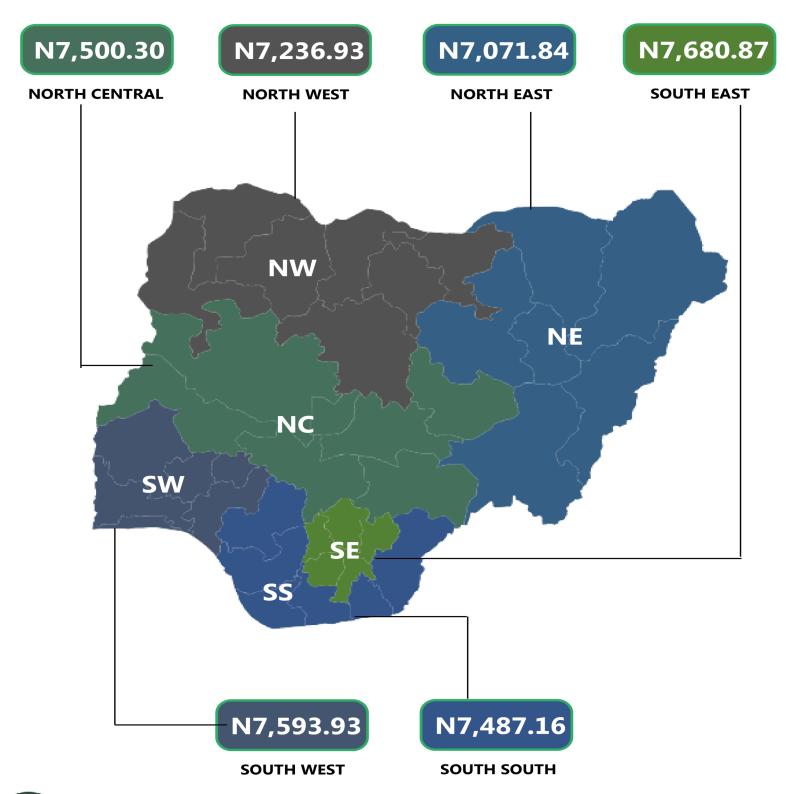

#### **EXECUTIVE SUMMARY**

The average retail price for refilling a 5kg Cylinder of Liquefied Petroleum Gas (Cooking Gas) increased by 13.75% on a month-on-month basis from N6,521.58 recorded in April 2024 to N7,418.45 in May 2024. On a year-on-year basis, this increased by 70.12% from N4,360.69 in May 2023. On state profile analysis, Benue recorded the highest average price for refilling a 5kg Cylinder of Liquefied Petroleum Gas (Cooking Gas) with N8,012.03, followed by Enugu with N7,926.21, and Ondo with N7,857.53. On the other hand, Yobe recorded the lowest price with N5,842.31, followed by Jigawa and Katsina with N6,521.81 and N6,567.95 respectively. In addition, analysis by zone showed that the South-East recorded the highest average retail price for refilling a 5kg Cylinder of Liquefied Petroleum Gas (Cooking Gas) with N7,680.87, followed by the South-West with N6,593.93 while the North-East recorded the lowest with N7,071.84.