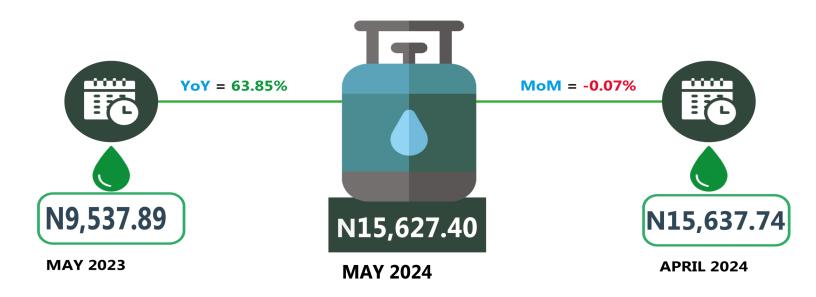

Also, the average retail price for refilling a 12.5kg Cylinder of Liquefied Petroleum Gas (Cooking Gas) declined by 0.07% on a month-on-month basis from N15,637.74 in April 2024 to N15,627.40 in May 2024. On a year-on-year basis, this rose by 63.85% from N9,537.89 in May 2023. On state profile analysis, Zamfara recorded the highest average retail price for the refilling of a 12.5kg Cylinder of Liquefied Petroleum Gas (Cooking Gas) with N18,369.33, followed by Bayelsa with N17,772.21 and Abia with N17,538.02. Conversely, the lowest average price was recorded in Bauchi with N13,076.43, followed by Ebonyi and Taraba with N13,788.09 and N13,860.31 respectively. Analysis by zone showed that the South-South recorded the highest average retail price for refilling a 12.5kg Cylinder of Liquefied Petroleum Gas (Cooking Gas) with N16,310.02, followed by the North-West with N15,991.13 while the North-East recorded the lowest price with N15,010.62.