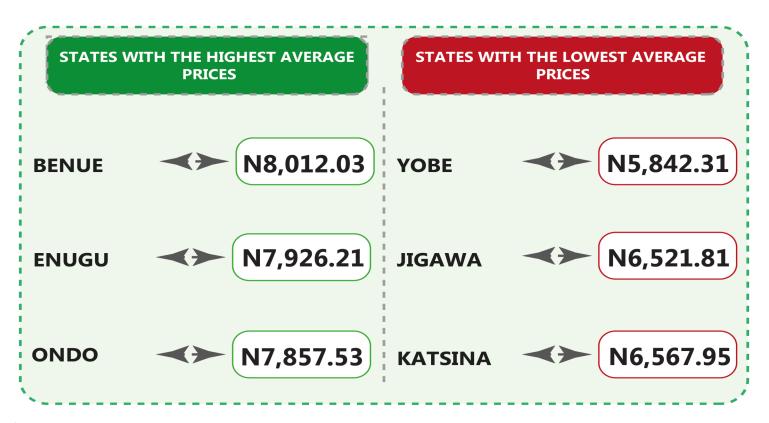

#### **EXECUTIVE SUMMARY**

The average retail price for refilling a 5kg Cylinder of Liquefied Petroleum Gas (Cooking Gas) increased by 13.75% on a month-on-month basis from N6,521.58 recorded in April 2024 to N7,418.45 in May 2024. On a year-on-year basis, this increased by 70.12% from N4,360.69 in May 2023. On state profile analysis, Benue recorded the highest average price for refilling a 5kg Cylinder of Liquefied Petroleum Gas (Cooking Gas) with N8,012.03, followed by Enugu with N7,926.21, and Ondo with N7,857.53. On the other hand, Yobe recorded the lowest price with N5,842.31, followed by Jigawa and Katsina with N6,521.81 and N6,567.95 respectively. In addition, analysis by zone showed that the South-East recorded the highest average retail price for refilling a 5kg Cylinder of Liquefied Petroleum Gas (Cooking Gas) with N7,680.87, followed by the South-West with N6,593.93 while the North-East recorded the lowest with N7,071.84.