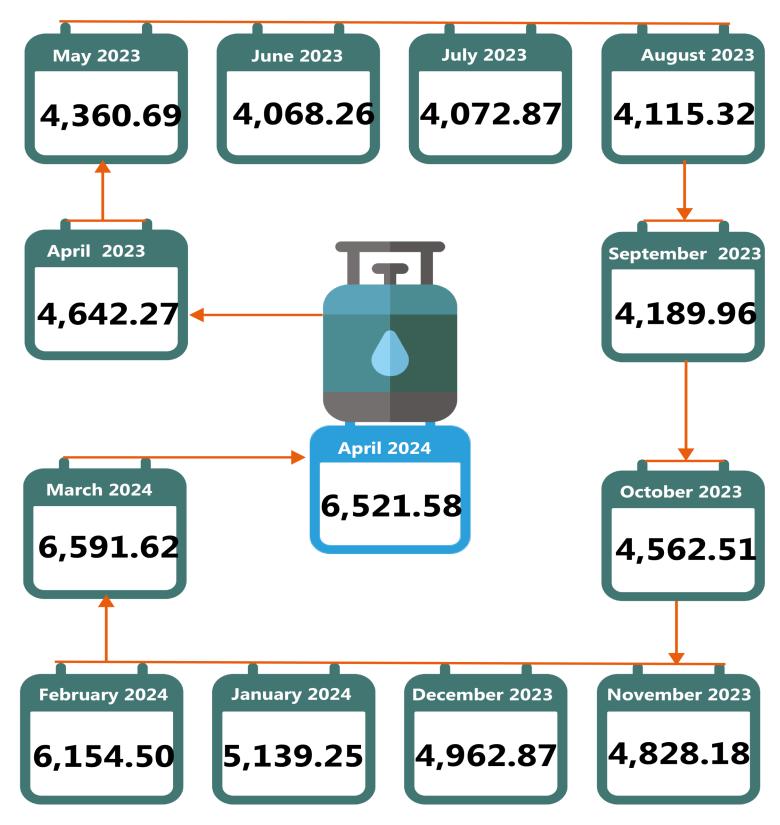

#### **EXECUTIVE SUMMARY**

The average retail price for refilling a 5kg Cylinder of Liquefied Petroleum Gas (Cooking Gas) declined by 1.06% on a month-on-month basis from N6,591.62 recorded in March 2024 to N6,521.58 in April 2024. On a year-on-year basis, this increased by 40.48% from N4,642.27 in April 2023. On state profile analysis, Bauchi recorded the highest average price for refilling a 5kg Cylinder of Liquefied Petroleum Gas (Cooking Gas) with N7,000.00, followed by Kano with N6,998.67, and Yobe with N6,962.50. On the other hand, Adamawa recorded the lowest price with N5,470.00, followed by Enugu and Katsina with N5,973.53 and N5,981.82 respectively. In addition, analysis by zone showed that the South-South recorded the highest average retail price for refilling a 5kg Cylinder of Liquefied Petroleum Gas (Cooking Gas) with N6,767.27, followed by the North-East with N6,602.50 while the South-East recorded the lowest with N6,204.86.