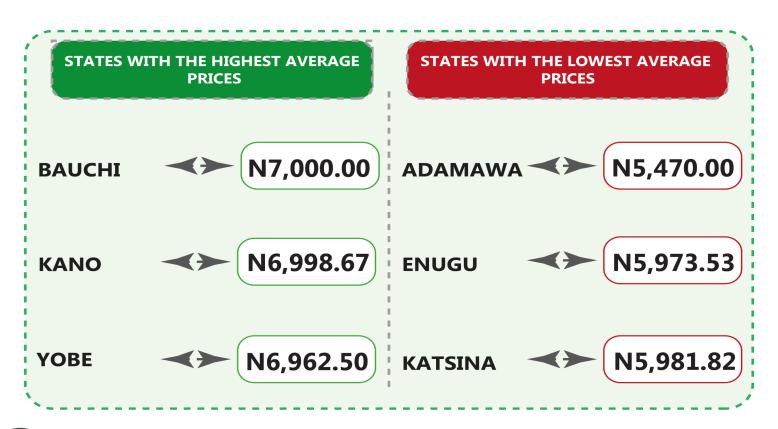

#### **EXECUTIVE SUMMARY**

The average retail price for refilling a 5kg Cylinder of Liquefied Petroleum Gas (Cooking Gas) declined by 1.06% on a month-on-month basis from N6,591.62 recorded in March 2024 to N6,521.58 in April 2024. On a year-on-year basis, this increased by 40.48% from N4,642.27 in April 2023. On state profile analysis, Bauchi recorded the highest average price for refilling a 5kg Cylinder of Liquefied Petroleum Gas (Cooking Gas) with N7,000.00, followed by Kano with N6,998.67, and Yobe with N6,962.50. On the other hand, Adamawa recorded the lowest price with N5,470.00, followed by Enugu and Katsina with N5,973.53 and N5,981.82 respectively. In addition, analysis by zone showed that the South-South recorded the highest average retail price for refilling a 5kg Cylinder of Liquefied Petroleum Gas (Cooking Gas) with N6,767.27, followed by the North-East with N6,602.50 while the South-East recorded the lowest with N6,204.86.