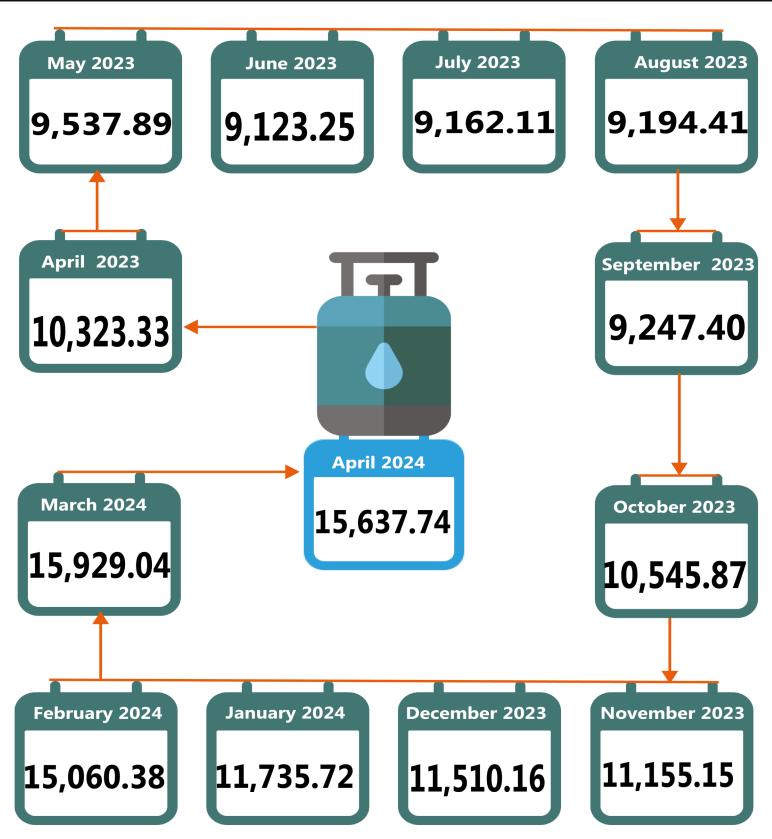

Also, the average retail price for refilling a 12.5kg Cylinder of Liquefied Petroleum Gas (Cooking Gas) declined by 1.83% on a month-on-month basis from N15,929.04 in March 2024 to N15,637.74 in April 2024. On a year-on-year basis, this rose by 51.48% from N10,323.33 in April 2023. On state profile analysis, Osun recorded the highest average retail price for the refilling of a 12.5kg Cylinder of Liquefied Petroleum Gas (Cooking Gas) with N17,801.67, followed by Anambra with N17,142.86 and Bayelsa with N16,975.00. Conversely, the lowest average price was recorded in Bauchi with N13,745.12, followed by Kogi and Adamawa with N13,967.31 and N14,088.75 respectively. Analysis by zone showed that the South-South recorded the highest average retail price for refilling a 12.5kg Cylinder of Liquefied Petroleum Gas (Cooking Gas) with N16,420.19, followed by the South-West with N16,231.02 while the North-Central recorded the lowest price with N15,038.87.