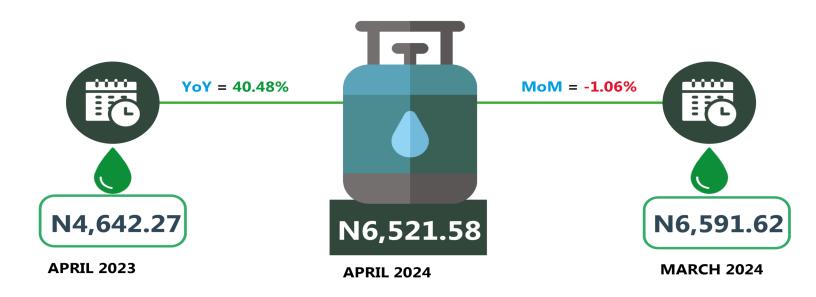

#### **EXECUTIVE SUMMARY**

The average retail price for refilling a 5kg Cylinder of Liquefied Petroleum Gas (Cooking Gas) declined by 1.06% on a month-on-month basis from N6,591.62 recorded in March 2024 to N6,521.58 in April 2024. On a year-on-year basis, this increased by 40.48% from N4,642.27 in April 2023. On state profile analysis, Bauchi recorded the highest average price for refilling a 5kg Cylinder of Liquefied Petroleum Gas (Cooking Gas) with N7,000.00, followed by Kano with N6,998.67, and Yobe with N6,962.50. On the other hand, Adamawa recorded the lowest price with N5,470.00, followed by Enugu and Katsina with N5,973.53 and N5,981.82 respectively. In addition, analysis by zone showed that the South-South recorded the highest average retail price for refilling a 5kg Cylinder of Liquefied Petroleum Gas (Cooking Gas) with N6,767.27, followed by the North-East with N6,602.50 while the South-East recorded the lowest with N6,204.86.