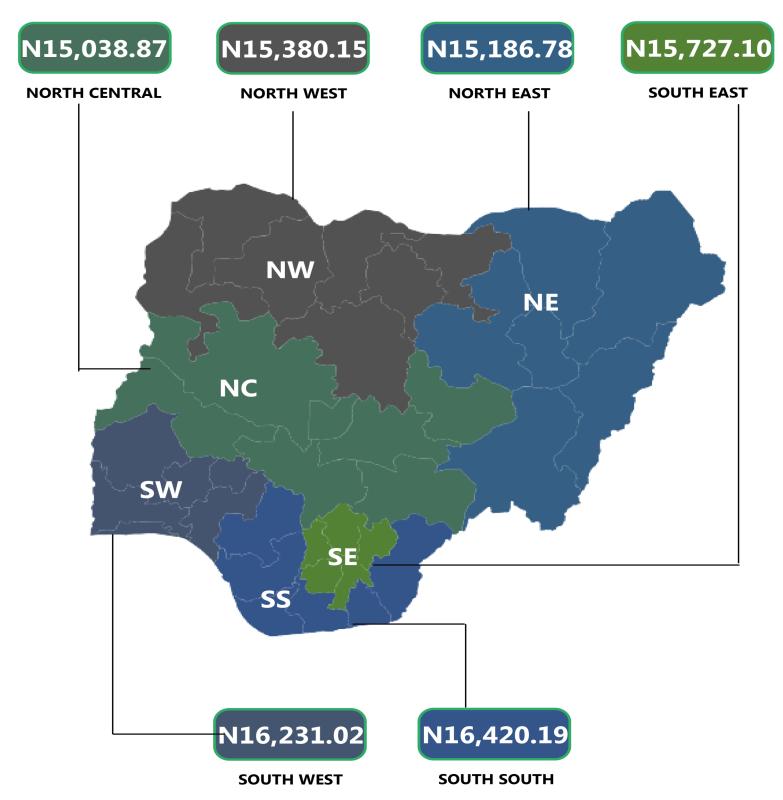

Also, the average retail price for refilling a 12.5kg Cylinder of Liquefied Petroleum Gas (Cooking Gas) declined by 1.83% on a month-on-month basis from N15,929.04 in March 2024 to N15,637.74 in April 2024. On a year-on-year basis, this rose by 51.48% from N10,323.33 in April 2023. On state profile analysis, Osun recorded the highest average retail price for the refilling of a 12.5kg Cylinder of Liquefied Petroleum Gas (Cooking Gas) with N17,801.67, followed by Anambra with N17,142.86 and Bayelsa with N16,975.00. Conversely, the lowest average price was recorded in Bauchi with N13,745.12, followed by Kogi and Adamawa with N13,967.31 and N14,088.75 respectively. Analysis by zone showed that the South-South recorded the highest average retail price for refilling a 12.5kg Cylinder of Liquefied Petroleum Gas (Cooking Gas) with N16,420.19, followed by the South-West with N16,231.02 while the North-Central recorded the lowest price with N15,038.87.