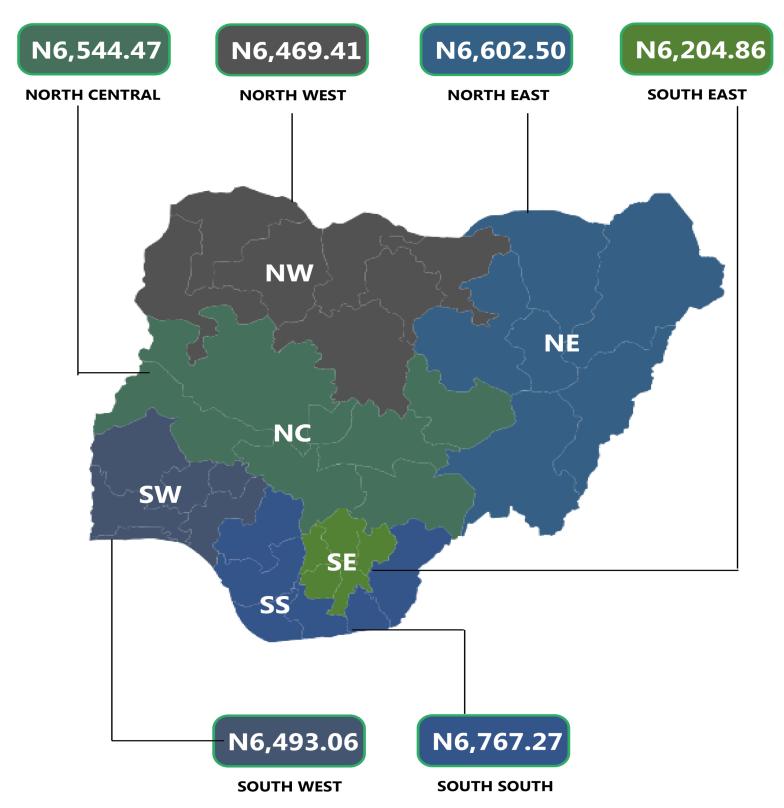

#### **EXECUTIVE SUMMARY**

The average retail price for refilling a 5kg Cylinder of Liquefied Petroleum Gas (Cooking Gas) declined by 1.06% on a month-on-month basis from N6,591.62 recorded in March 2024 to N6,521.58 in April 2024. On a year-on-year basis, this increased by 40.48% from N4,642.27 in April 2023. On state profile analysis, Bauchi recorded the highest average price for refilling a 5kg Cylinder of Liquefied Petroleum Gas (Cooking Gas) with N7,000.00, followed by Kano with N6,998.67, and Yobe with N6,962.50. On the other hand, Adamawa recorded the lowest price with N5,470.00, followed by Enugu and Katsina with N5,973.53 and N5,981.82 respectively. In addition, analysis by zone showed that the South-South recorded the highest average retail price for refilling a 5kg Cylinder of Liquefied Petroleum Gas (Cooking Gas) with N6,767.27, followed by the North-East with N6,602.50 while the South-East recorded the lowest with N6,204.86.