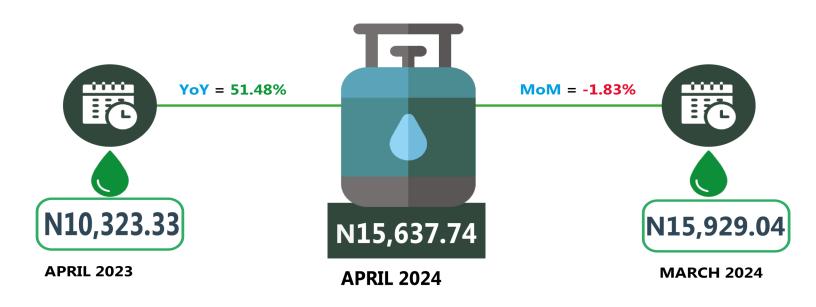

Also, the average retail price for refilling a 12.5kg Cylinder of Liquefied Petroleum Gas (Cooking Gas) declined by 1.83% on a month-on-month basis from N15,929.04 in March 2024 to N15,637.74 in April 2024. On a year-on-year basis, this rose by 51.48% from N10,323.33 in April 2023. On state profile analysis, Osun recorded the highest average retail price for the refilling of a 12.5kg Cylinder of Liquefied Petroleum Gas (Cooking Gas) with N17,801.67, followed by Anambra with N17,142.86 and Bayelsa with N16,975.00. Conversely, the lowest average price was recorded in Bauchi with N13,745.12, followed by Kogi and Adamawa with N13,967.31 and N14,088.75 respectively. Analysis by zone showed that the South-South recorded the highest average retail price for refilling a 12.5kg Cylinder of Liquefied Petroleum Gas (Cooking Gas) with N16,420.19, followed by the South-West with N16,231.02 while the North-Central recorded the lowest price with N15,038.87.