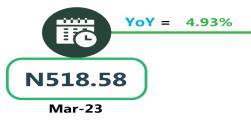

### **JOURNEY BY MOTORCYCLE (OKADA) PER DROP**

YoY = 12.90%

N405.95

Mar-23

Mar-24

Feb-24

### **APPENDIX**

| Zone                                                    | Average of Mar-23    | Average of Feb-24 | Average of Mar-24 | MoM  | YoY     |
|---------------------------------------------------------|----------------------|-------------------|-------------------|------|---------|
| Air fare character and a                                |                      |                   |                   |      |         |
| Air fare charg.for speci-<br>fied routes single journey | 74782.43             | 88000.00          | 88964.86          | 1.10 | 18.96   |
| NORTH CENTRAL                                           | 72942.86             | 83028.57          | 84214.29          | 1.43 | 15.45   |
| NORTH EAST                                              | 76983.33             | 88716.67          | 89283.33          | 0.64 | 15.98   |
| NORTH WEST                                              | 74785.71             | 90500.00          | 91785.71          | 1.42 | 22.73   |
| SOUTH EAST                                              | 75350.00             | 85200.00          | 86200.00          | 1.17 | 14.40   |
| SOUTH SOUTH                                             | 75033.33             | 89833.33          | 90666.67          | 0.93 | 20.84   |
| SOUTH WEST                                              | 75°33.33<br>74000.00 | 90666.67          | 91500.00          | 0.93 | 23.65   |
| SOOTH WEST                                              | 74000.00             | 90000.07          | 91500.00          | 0.92 | 23.05   |
| Bus journey intercity,                                  |                      |                   |                   |      |         |
| state route, charg. per per                             | 3992.36              | 7002.97           | 7152.97           | 2.14 | 79.17   |
| NORTH CENTRAL                                           | 3901.64              | 6592.86           | 6814.29           | 3.36 | 74.65   |
| NORTH EAST                                              | 4135.93              | 6870.00           | 7050.00           | 2.62 | 70.46   |
| NORTH WEST                                              | 3825.19              | 6977.14           | 7018.57           | 0.59 | 83.48   |
| SOUTH EAST                                              | 3962.03              | 7170.00           | 7440.00           | 3.77 | 87.78   |
| SOUTH SOUTH                                             | 3910.53              | 7683.33           | 7738.33           | 0.72 | 97.88   |
| SOUTH WEST                                              | 4256.77              | 6825.00           | 6983.33           | 2.32 | 64.05   |
|                                                         |                      | _                 |                   | -    |         |
| Bus journey within city,                                |                      |                   | _                 |      |         |
| per drop constant rou                                   | 648.16               | 951.76            | 969.32            | 1.85 | 49-55   |
| NORTH CENTRAL                                           | 639.56               | 943-57            | 962.86            | 2.04 | 50.55   |
| NORTH EAST                                              | 699.18               | 954.17            | 986.67            | 3.41 | 41.12   |
| NORTH WEST                                              | 649.33               | 944.29            | 960.00            | 1.66 | 47.85   |
| SOUTH EAST                                              | 617.06               | 907.00            | 916.00            | 0.99 | 48.45   |
| SOUTH SOUTH                                             | 661.44               | 990.00            | 1000.83           | 1.09 | 51.31   |
| SOUTH WEST                                              | 618.42               | 966.67            | 983.33            | 1.72 | 59.01   |
|                                                         |                      |                   |                   |      |         |
| Journey by motorcycle                                   | , 62.21              | ,6- 9,            | 472.46            |      |         |
| (okada) per drop NORTH CENTRAL                          | 462.21               | 467.84            | 472.16            | 0.92 | 2.15    |
|                                                         | 528.95               | 465.00            | 458.57            | 1.38 | - 13.31 |
| NORTH EAST                                              | 516.78               | 503.33            | 509.17            | 1.16 | - 1.47  |
| NORTH WEST                                              | 335.81               | 419.29            | 416.43            | o.68 | 24.01   |
| SOUTH EAST                                              | 480.10               | 447.00            | 455.00            | 1.79 | - 5.23  |
| SOUTH SOUTH                                             | 405.95               | 436.67            | 458.33            | 4.96 | 12.90   |
| SOUTH WEST                                              | 518.58               | 540.83            | 544.17            | 0.62 | 4.93    |
| Water transport : water way passenger transpor-         |                      |                   |                   |      |         |
| tat                                                     | 1031.12              | 1395.81           | 1384.32           | 0.82 | 34.25   |
| NORTH CENTRAL                                           | 768.60               | 1007.14           | 988.57            | 1.84 | 28.62   |
| NORTH EAST                                              | 656.67               | 780.00            | 768.33 ·          | 1.50 | 17.01   |
| NORTH WEST                                              | 716.46               | ,<br>845.71       | 840.00            | o.68 | 17.24   |
| SOUTH EAST                                              | 700.10               | 933.00            | 922.00            |      | 31.70   |
| SOUTH SOUTH                                             | 2435.92              | 3505.00           | 3500.00           |      | 43.68   |
| SOUTH WEST                                              | 950.02               | 1383.33           | 1366.67           |      | 43.86   |
|                                                         | 950.02               | ±3~3·33           | ±500.0/[          | 1.20 | 43.00   |