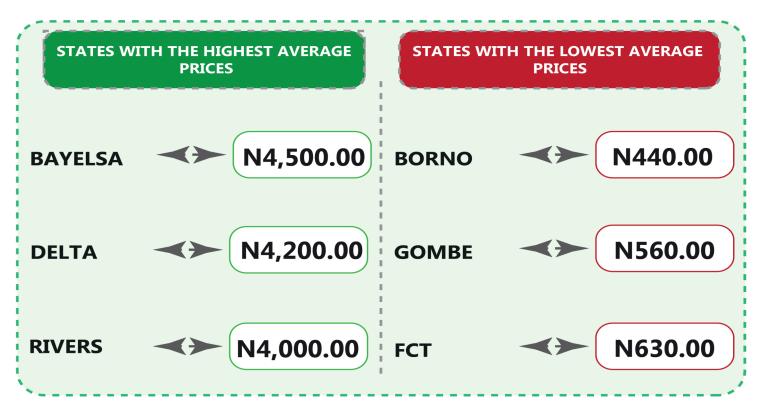

On state profile analysis, for intercity bus travel (state route charged per person fare), the highest fare was recorded in Anambra with N9,700.00, followed by Akwa-Ibom with N9,000.00. The least fare was recorded in Kwara with N5,500.00, followed by Ebonyi with N5,700.00. Taraba state recorded the highest bus journey within the city (per drop constant route) in March 2024 with N1,450.00 followed by Ondo with N1,200.00. On the other hand, Abia recorded the least with N520.00, followed by Adamawa with N580.00. Similarly, Rivers recorded the highest air transport charges (for specified routes single journeys) with N100,000.00, followed by Kano with N96,000.00. Conversely, Abia recorded the least fare with N70,000.00, followed by Plateau with N80,500.00. Also, Lagos State had the highest motorcycle transport fare in March 2024 with N850.00, followed by Ondo with N725.00. The least fare was recorded in Anambra with N240.00, while Bayelsa followed with N270.00. Similarly, water transport fare was highest in Bayelsa with N4,500.00, followed by Delta with N4,200.00, while the least fare was recorded in Borno with N440.00, followed by Gombe with N560.00.