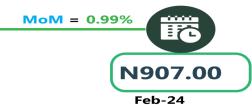

### **BUS JOURNEY WITHIN CITY, PER DROP CONSTANT ROUTE**

**YoY** = 48.45%

N617.06

Mar-23