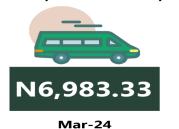

### **APPENDIX**

| Zone                                                    | Average of Mar-23    | Average of Feb-24 | Average of Mar-24 | MoM  | YoY     |
|---------------------------------------------------------|----------------------|-------------------|-------------------|------|---------|
| Air fare character and a                                |                      |                   |                   |      |         |
| Air fare charg.for speci-<br>fied routes single journey | 74782.43             | 88000.00          | 88964.86          | 1.10 | 18.96   |
| NORTH CENTRAL                                           | 72942.86             | 83028.57          | 84214.29          | 1.43 | 15.45   |
| NORTH EAST                                              | 76983.33             | 88716.67          | 89283.33          | 0.64 | 15.98   |
| NORTH WEST                                              | 74785.71             | 90500.00          | 91785.71          | 1.42 | 22.73   |
| SOUTH EAST                                              | 75350.00             | 85200.00          | 86200.00          | 1.17 | 14.40   |
| SOUTH SOUTH                                             | 75033.33             | 89833.33          | 90666.67          | 0.93 | 20.84   |
| SOUTH WEST                                              | 75°33.33<br>74000.00 | 90666.67          | 91500.00          | 0.93 | 23.65   |
| SOOTH WEST                                              | 74000.00             | 90000.07          | 91500.00          | 0.92 | 23.05   |
| Bus journey intercity,                                  |                      |                   |                   |      |         |
| state route, charg. per per                             | 3992.36              | 7002.97           | 7152.97           | 2.14 | 79.17   |
| NORTH CENTRAL                                           | 3901.64              | 6592.86           | 6814.29           | 3.36 | 74.65   |
| NORTH EAST                                              | 4135.93              | 6870.00           | 7050.00           | 2.62 | 70.46   |
| NORTH WEST                                              | 3825.19              | 6977.14           | 7018.57           | 0.59 | 83.48   |
| SOUTH EAST                                              | 3962.03              | 7170.00           | 7440.00           | 3.77 | 87.78   |
| SOUTH SOUTH                                             | 3910.53              | 7683.33           | 7738.33           | 0.72 | 97.88   |
| SOUTH WEST                                              | 4256.77              | 6825.00           | 6983.33           | 2.32 | 64.05   |
|                                                         |                      | _                 |                   | -    |         |
| Bus journey within city,                                |                      |                   | _                 |      |         |
| per drop constant rou                                   | 648.16               | 951.76            | 969.32            | 1.85 | 49-55   |
| NORTH CENTRAL                                           | 639.56               | 943-57            | 962.86            | 2.04 | 50.55   |
| NORTH EAST                                              | 699.18               | 954.17            | 986.67            | 3.41 | 41.12   |
| NORTH WEST                                              | 649.33               | 944.29            | 960.00            | 1.66 | 47.85   |
| SOUTH EAST                                              | 617.06               | 907.00            | 916.00            | 0.99 | 48.45   |
| SOUTH SOUTH                                             | 661.44               | 990.00            | 1000.83           | 1.09 | 51.31   |
| SOUTH WEST                                              | 618.42               | 966.67            | 983.33            | 1.72 | 59.01   |
|                                                         |                      |                   |                   |      |         |
| Journey by motorcycle                                   | , 62.21              | ,6- 9,            | 472.46            |      |         |
| (okada) per drop NORTH CENTRAL                          | 462.21               | 467.84            | 472.16            | 0.92 | 2.15    |
|                                                         | 528.95               | 465.00            | 458.57            | 1.38 | - 13.31 |
| NORTH EAST                                              | 516.78               | 503.33            | 509.17            | 1.16 | - 1.47  |
| NORTH WEST                                              | 335.81               | 419.29            | 416.43            | o.68 | 24.01   |
| SOUTH EAST                                              | 480.10               | 447.00            | 455.00            | 1.79 | - 5.23  |
| SOUTH SOUTH                                             | 405.95               | 436.67            | 458.33            | 4.96 | 12.90   |
| SOUTH WEST                                              | 518.58               | 540.83            | 544.17            | 0.62 | 4.93    |
| Water transport : water way passenger transpor-         |                      |                   |                   |      |         |
| tat                                                     | 1031.12              | 1395.81           | 1384.32           | 0.82 | 34.25   |
| NORTH CENTRAL                                           | 768.60               | 1007.14           | 988.57            | 1.84 | 28.62   |
| NORTH EAST                                              | 656.67               | 780.00            | 768.33 ·          | 1.50 | 17.01   |
| NORTH WEST                                              | 716.46               | ,<br>845.71       | 840.00            | o.68 | 17.24   |
| SOUTH EAST                                              | 700.10               | 933.00            | 922.00            |      | 31.70   |
| SOUTH SOUTH                                             | 2435.92              | 3505.00           | 3500.00           |      | 43.68   |
| SOUTH WEST                                              | 950.02               | 1383.33           | 1366.67           |      | 43.86   |
|                                                         | 950.02               | ±3~3·33           | ±500.0/[          | 1.20 | 43.00   |