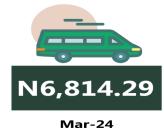

For Analysis by zone in March 2024, transport fares of bus journeys within the city recorded the highest in the South-South with N1,000.83, followed by the North East with N986.67, while the South-East recorded the least with N916.00. In terms of bus journey intercity, the South-South had the highest fare with N7,738.33 followed by the South-East with N7,440.00, while North-Central recorded the least with N6,814.29.

### **APPENDIX**

| Zone                                                    | Average of Mar-23    | Average of Feb-24 | Average of Mar-24 | MoM  | YoY     |
|---------------------------------------------------------|----------------------|-------------------|-------------------|------|---------|
| Air fare character and a                                |                      |                   |                   |      |         |
| Air fare charg.for speci-<br>fied routes single journey | 74782.43             | 88000.00          | 88964.86          | 1.10 | 18.96   |
| NORTH CENTRAL                                           | 72942.86             | 83028.57          | 84214.29          | 1.43 | 15.45   |
| NORTH EAST                                              | 76983.33             | 88716.67          | 89283.33          | 0.64 | 15.98   |
| NORTH WEST                                              | 74785.71             | 90500.00          | 91785.71          | 1.42 | 22.73   |
| SOUTH EAST                                              | 75350.00             | 85200.00          | 86200.00          | 1.17 | 14.40   |
| SOUTH SOUTH                                             | 75033.33             | 89833.33          | 90666.67          | 0.93 | 20.84   |
| SOUTH WEST                                              | 75°33.33<br>74000.00 | 90666.67          | 91500.00          | 0.93 | 23.65   |
| SOOTH WEST                                              | 74000.00             | 90000.07          | 91500.00          | 0.92 | 23.05   |
| Bus journey intercity,                                  |                      |                   |                   |      |         |
| state route, charg. per per                             | 3992.36              | 7002.97           | 7152.97           | 2.14 | 79.17   |
| NORTH CENTRAL                                           | 3901.64              | 6592.86           | 6814.29           | 3.36 | 74.65   |
| NORTH EAST                                              | 4135.93              | 6870.00           | 7050.00           | 2.62 | 70.46   |
| NORTH WEST                                              | 3825.19              | 6977.14           | 7018.57           | 0.59 | 83.48   |
| SOUTH EAST                                              | 3962.03              | 7170.00           | 7440.00           | 3.77 | 87.78   |
| SOUTH SOUTH                                             | 3910.53              | 7683.33           | 7738.33           | 0.72 | 97.88   |
| SOUTH WEST                                              | 4256.77              | 6825.00           | 6983.33           | 2.32 | 64.05   |
|                                                         |                      | _                 |                   | -    |         |
| Bus journey within city,                                |                      |                   | _                 |      |         |
| per drop constant rou                                   | 648.16               | 951.76            | 969.32            | 1.85 | 49-55   |
| NORTH CENTRAL                                           | 639.56               | 943-57            | 962.86            | 2.04 | 50.55   |
| NORTH EAST                                              | 699.18               | 954.17            | 986.67            | 3.41 | 41.12   |
| NORTH WEST                                              | 649.33               | 944.29            | 960.00            | 1.66 | 47.85   |
| SOUTH EAST                                              | 617.06               | 907.00            | 916.00            | 0.99 | 48.45   |
| SOUTH SOUTH                                             | 661.44               | 990.00            | 1000.83           | 1.09 | 51.31   |
| SOUTH WEST                                              | 618.42               | 966.67            | 983.33            | 1.72 | 59.01   |
|                                                         |                      |                   |                   |      |         |
| Journey by motorcycle                                   | , 62.21              | ,6- 9,            | 472.46            |      |         |
| (okada) per drop NORTH CENTRAL                          | 462.21               | 467.84            | 472.16            | 0.92 | 2.15    |
|                                                         | 528.95               | 465.00            | 458.57            | 1.38 | - 13.31 |
| NORTH EAST                                              | 516.78               | 503.33            | 509.17            | 1.16 | - 1.47  |
| NORTH WEST                                              | 335.81               | 419.29            | 416.43            | o.68 | 24.01   |
| SOUTH EAST                                              | 480.10               | 447.00            | 455.00            | 1.79 | - 5.23  |
| SOUTH SOUTH                                             | 405.95               | 436.67            | 458.33            | 4.96 | 12.90   |
| SOUTH WEST                                              | 518.58               | 540.83            | 544.17            | 0.62 | 4.93    |
| Water transport : water way passenger transpor-         |                      |                   |                   |      |         |
| tat                                                     | 1031.12              | 1395.81           | 1384.32           | 0.82 | 34.25   |
| NORTH CENTRAL                                           | 768.60               | 1007.14           | 988.57            | 1.84 | 28.62   |
| NORTH EAST                                              | 656.67               | 780.00            | 768.33 ·          | 1.50 | 17.01   |
| NORTH WEST                                              | 716.46               | ,<br>845.71       | 840.00            | o.68 | 17.24   |
| SOUTH EAST                                              | 700.10               | 933.00            | 922.00            |      | 31.70   |
| SOUTH SOUTH                                             | 2435.92              | 3505.00           | 3500.00           |      | 43.68   |
| SOUTH WEST                                              | 950.02               | 1383.33           | 1366.67           |      | 43.86   |
|                                                         | 950.02               | ±3~3·33           | ±500.0/[          | 1.20 | 43.00   |