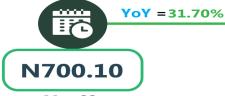

### **BUS JOURNEY WITHIN CITY, PER DROP CONSTANT ROUTE**

**YoY** = 48.45%

N617.06

Mar-23

### **APPENDIX**

| Zone                                                    | Average of Mar-23    | Average of Feb-24 | Average of Mar-24 | MoM  | YoY     |
|---------------------------------------------------------|----------------------|-------------------|-------------------|------|---------|
| Air fare character and a                                |                      |                   |                   |      |         |
| Air fare charg.for speci-<br>fied routes single journey | 74782.43             | 88000.00          | 88964.86          | 1.10 | 18.96   |
| NORTH CENTRAL                                           | 72942.86             | 83028.57          | 84214.29          | 1.43 | 15.45   |
| NORTH EAST                                              | 76983.33             | 88716.67          | 89283.33          | 0.64 | 15.98   |
| NORTH WEST                                              | 74785.71             | 90500.00          | 91785.71          | 1.42 | 22.73   |
| SOUTH EAST                                              | 75350.00             | 85200.00          | 86200.00          | 1.17 | 14.40   |
| SOUTH SOUTH                                             | 75033.33             | 89833.33          | 90666.67          | 0.93 | 20.84   |
| SOUTH WEST                                              | 75°33.33<br>74000.00 | 90666.67          | 91500.00          | 0.93 | 23.65   |
| SOOTH WEST                                              | 74000.00             | 90000.07          | 91500.00          | 0.92 | 23.05   |
| Bus journey intercity,                                  |                      |                   |                   |      |         |
| state route, charg. per per                             | 3992.36              | 7002.97           | 7152.97           | 2.14 | 79.17   |
| NORTH CENTRAL                                           | 3901.64              | 6592.86           | 6814.29           | 3.36 | 74.65   |
| NORTH EAST                                              | 4135.93              | 6870.00           | 7050.00           | 2.62 | 70.46   |
| NORTH WEST                                              | 3825.19              | 6977.14           | 7018.57           | 0.59 | 83.48   |
| SOUTH EAST                                              | 3962.03              | 7170.00           | 7440.00           | 3.77 | 87.78   |
| SOUTH SOUTH                                             | 3910.53              | 7683.33           | 7738.33           | 0.72 | 97.88   |
| SOUTH WEST                                              | 4256.77              | 6825.00           | 6983.33           | 2.32 | 64.05   |
|                                                         |                      | _                 |                   | -    |         |
| Bus journey within city,                                |                      |                   | _                 |      |         |
| per drop constant rou                                   | 648.16               | 951.76            | 969.32            | 1.85 | 49-55   |
| NORTH CENTRAL                                           | 639.56               | 943-57            | 962.86            | 2.04 | 50.55   |
| NORTH EAST                                              | 699.18               | 954.17            | 986.67            | 3.41 | 41.12   |
| NORTH WEST                                              | 649.33               | 944.29            | 960.00            | 1.66 | 47.85   |
| SOUTH EAST                                              | 617.06               | 907.00            | 916.00            | 0.99 | 48.45   |
| SOUTH SOUTH                                             | 661.44               | 990.00            | 1000.83           | 1.09 | 51.31   |
| SOUTH WEST                                              | 618.42               | 966.67            | 983.33            | 1.72 | 59.01   |
|                                                         |                      |                   |                   |      |         |
| Journey by motorcycle                                   | , 62.21              | ,6- 9,            | 472.46            |      |         |
| (okada) per drop NORTH CENTRAL                          | 462.21               | 467.84            | 472.16            | 0.92 | 2.15    |
|                                                         | 528.95               | 465.00            | 458.57            | 1.38 | - 13.31 |
| NORTH EAST                                              | 516.78               | 503.33            | 509.17            | 1.16 | - 1.47  |
| NORTH WEST                                              | 335.81               | 419.29            | 416.43            | o.68 | 24.01   |
| SOUTH EAST                                              | 480.10               | 447.00            | 455.00            | 1.79 | - 5.23  |
| SOUTH SOUTH                                             | 405.95               | 436.67            | 458.33            | 4.96 | 12.90   |
| SOUTH WEST                                              | 518.58               | 540.83            | 544.17            | 0.62 | 4.93    |
| Water transport : water way passenger transpor-         |                      |                   |                   |      |         |
| tat                                                     | 1031.12              | 1395.81           | 1384.32           | 0.82 | 34.25   |
| NORTH CENTRAL                                           | 768.60               | 1007.14           | 988.57            | 1.84 | 28.62   |
| NORTH EAST                                              | 656.67               | 780.00            | 768.33 ·          | 1.50 | 17.01   |
| NORTH WEST                                              | 716.46               | ,<br>845.71       | 840.00            | o.68 | 17.24   |
| SOUTH EAST                                              | 700.10               | 933.00            | 922.00            |      | 31.70   |
| SOUTH SOUTH                                             | 2435.92              | 3505.00           | 3500.00           |      | 43.68   |
| SOUTH WEST                                              | 950.02               | 1383.33           | 1366.67           |      | 43.86   |
|                                                         | 950.02               | ±3~3·33           | ±500.0/[          | 1.20 | 43.00   |