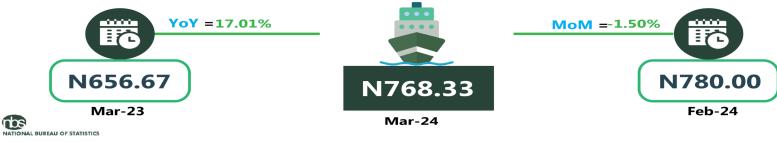

For water transport (waterway passenger transportation), the average fare paid in March 2024 declined to N1,384.32 from N1,395.81 which indicates a decrease of 0.82% on monthly basis. On a year-on-year basis, it increased by 34.25% from N1,031.12 in March 2023.

The South -South zone had the highest fare on water transport with N3,500.00, followed by the South-West with N1,366.67, while the North-East had the least with N768.33.

Average Transport Fare Across States
-Bus Journey Within City , Per Drop Constant Route

### WATER TRANSPORT: WATER WAY PASSENGER TRANSPORTATION

Mar-23

MoM =-0.14%

N3,505.00

Feb-24