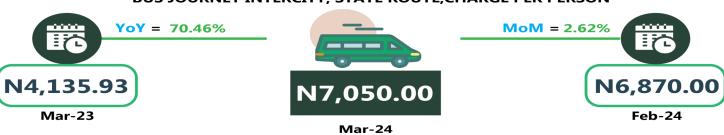

# Average Transport Fare by Categories NORTH EAST

### **BUS JOURNEY INTERCITY, STATE ROUTE, CHARGE PER PERSON**

### **APPENDIX**

| Zone                                                    | Average of Mar-23    | Average of Feb-24 | Average of Mar-24 | MoM  | YoY     |
|---------------------------------------------------------|----------------------|-------------------|-------------------|------|---------|
| Air fare character and a                                |                      |                   |                   |      |         |
| Air fare charg.for speci-<br>fied routes single journey | 74782.43             | 88000.00          | 88964.86          | 1.10 | 18.96   |
| NORTH CENTRAL                                           | 72942.86             | 83028.57          | 84214.29          | 1.43 | 15.45   |
| NORTH EAST                                              | 76983.33             | 88716.67          | 89283.33          | 0.64 | 15.98   |
| NORTH WEST                                              | 74785.71             | 90500.00          | 91785.71          | 1.42 | 22.73   |
| SOUTH EAST                                              | 75350.00             | 85200.00          | 86200.00          | 1.17 | 14.40   |
| SOUTH SOUTH                                             | 75033.33             | 89833.33          | 90666.67          | 0.93 | 20.84   |
| SOUTH WEST                                              | 75°33.33<br>74000.00 | 90666.67          | 91500.00          | 0.93 | 23.65   |
| SOOTH WEST                                              | 74000.00             | 90000.07          | 91500.00          | 0.92 | 23.05   |
| Bus journey intercity,                                  |                      |                   |                   |      |         |
| state route, charg. per per                             | 3992.36              | 7002.97           | 7152.97           | 2.14 | 79.17   |
| NORTH CENTRAL                                           | 3901.64              | 6592.86           | 6814.29           | 3.36 | 74.65   |
| NORTH EAST                                              | 4135.93              | 6870.00           | 7050.00           | 2.62 | 70.46   |
| NORTH WEST                                              | 3825.19              | 6977.14           | 7018.57           | 0.59 | 83.48   |
| SOUTH EAST                                              | 3962.03              | 7170.00           | 7440.00           | 3.77 | 87.78   |
| SOUTH SOUTH                                             | 3910.53              | 7683.33           | 7738.33           | 0.72 | 97.88   |
| SOUTH WEST                                              | 4256.77              | 6825.00           | 6983.33           | 2.32 | 64.05   |
|                                                         |                      | _                 |                   | -    |         |
| Bus journey within city,                                |                      |                   | _                 |      |         |
| per drop constant rou                                   | 648.16               | 951.76            | 969.32            | 1.85 | 49-55   |
| NORTH CENTRAL                                           | 639.56               | 943-57            | 962.86            | 2.04 | 50.55   |
| NORTH EAST                                              | 699.18               | 954.17            | 986.67            | 3.41 | 41.12   |
| NORTH WEST                                              | 649.33               | 944.29            | 960.00            | 1.66 | 47.85   |
| SOUTH EAST                                              | 617.06               | 907.00            | 916.00            | 0.99 | 48.45   |
| SOUTH SOUTH                                             | 661.44               | 990.00            | 1000.83           | 1.09 | 51.31   |
| SOUTH WEST                                              | 618.42               | 966.67            | 983.33            | 1.72 | 59.01   |
|                                                         |                      |                   |                   |      |         |
| Journey by motorcycle                                   | , 62.21              | ,6- 9,            | 472.46            |      |         |
| (okada) per drop NORTH CENTRAL                          | 462.21               | 467.84            | 472.16            | 0.92 | 2.15    |
|                                                         | 528.95               | 465.00            | 458.57            | 1.38 | - 13.31 |
| NORTH EAST                                              | 516.78               | 503.33            | 509.17            | 1.16 | - 1.47  |
| NORTH WEST                                              | 335.81               | 419.29            | 416.43            | o.68 | 24.01   |
| SOUTH EAST                                              | 480.10               | 447.00            | 455.00            | 1.79 | - 5.23  |
| SOUTH SOUTH                                             | 405.95               | 436.67            | 458.33            | 4.96 | 12.90   |
| SOUTH WEST                                              | 518.58               | 540.83            | 544.17            | 0.62 | 4.93    |
| Water transport : water way passenger transpor-         |                      |                   |                   |      |         |
| tat                                                     | 1031.12              | 1395.81           | 1384.32           | 0.82 | 34.25   |
| NORTH CENTRAL                                           | 768.60               | 1007.14           | 988.57            | 1.84 | 28.62   |
| NORTH EAST                                              | 656.67               | 780.00            | 768.33 ·          | 1.50 | 17.01   |
| NORTH WEST                                              | 716.46               | ,<br>845.71       | 840.00            | o.68 | 17.24   |
| SOUTH EAST                                              | 700.10               | 933.00            | 922.00            |      | 31.70   |
| SOUTH SOUTH                                             | 2435.92              | 3505.00           | 3500.00           |      | 43.68   |
| SOUTH WEST                                              | 950.02               | 1383.33           | 1366.67           |      | 43.86   |
|                                                         | 950.02               | ±3~3·33           | ±500.0/[          | 1.20 | 43.00   |