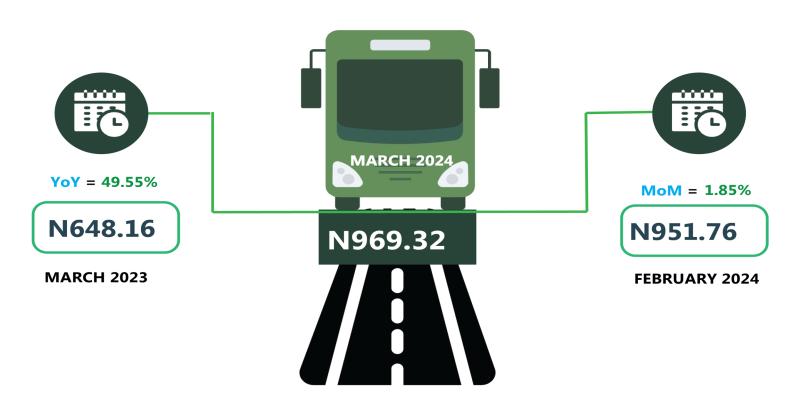

The average fare paid by commuters for bus journeys within the city per drop increased to 1.85% from N951.76 in Febrary 2024 to N969.32 in March 2024. On a year-on-year basis, it rose by 49.55% from N648.16 in March 2023.