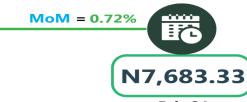

For Analysis by zone in March 2024, transport fares of bus journeys within the city recorded the highest in the South-South with N1,000.83, followed by the North East with N986.67, while the South-East recorded the least with N916.00. In terms of bus journey intercity, the South-South had the highest fare with N7,738.33 followed by the South-East with N7,440.00, while North-Central recorded the least with N6,814.29.

### **BUS JOURNEY INTERCITY, STATE ROUTE, CHARGE PER PERSON**

YoY = 97.88%

N3,910.53

Mar-23

Mar-24

Feb-24