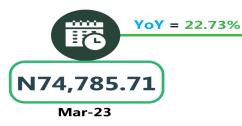

In air travel, the average fare paid by air passengers for specified routes single journey was N88,964.86 in March 2024, indicating an increase of 1.10% while compared to previous month (February 2024). On a year-on -year basis, the fare rose by 18.96% from N74,782.43 in March 2023.

### **APPENDIX**

| Zone                                                    | Average of Mar-23    | Average of Feb-24 | Average of Mar-24 | MoM  | YoY     |
|---------------------------------------------------------|----------------------|-------------------|-------------------|------|---------|
| Air fare character and a                                |                      |                   |                   |      |         |
| Air fare charg.for speci-<br>fied routes single journey | 74782.43             | 88000.00          | 88964.86          | 1.10 | 18.96   |
| NORTH CENTRAL                                           | 72942.86             | 83028.57          | 84214.29          | 1.43 | 15.45   |
| NORTH EAST                                              | 76983.33             | 88716.67          | 89283.33          | 0.64 | 15.98   |
| NORTH WEST                                              | 74785.71             | 90500.00          | 91785.71          | 1.42 | 22.73   |
| SOUTH EAST                                              | 75350.00             | 85200.00          | 86200.00          | 1.17 | 14.40   |
| SOUTH SOUTH                                             | 75033.33             | 89833.33          | 90666.67          | 0.93 | 20.84   |
| SOUTH WEST                                              | 75°33.33<br>74000.00 | 90666.67          | 91500.00          | 0.93 | 23.65   |
| SOOTH WEST                                              | 74000.00             | 90000.07          | 91500.00          | 0.92 | 23.05   |
| Bus journey intercity,                                  |                      |                   |                   |      |         |
| state route, charg. per per                             | 3992.36              | 7002.97           | 7152.97           | 2.14 | 79.17   |
| NORTH CENTRAL                                           | 3901.64              | 6592.86           | 6814.29           | 3.36 | 74.65   |
| NORTH EAST                                              | 4135.93              | 6870.00           | 7050.00           | 2.62 | 70.46   |
| NORTH WEST                                              | 3825.19              | 6977.14           | 7018.57           | 0.59 | 83.48   |
| SOUTH EAST                                              | 3962.03              | 7170.00           | 7440.00           | 3.77 | 87.78   |
| SOUTH SOUTH                                             | 3910.53              | 7683.33           | 7738.33           | 0.72 | 97.88   |
| SOUTH WEST                                              | 4256.77              | 6825.00           | 6983.33           | 2.32 | 64.05   |
|                                                         |                      | _                 |                   | -    |         |
| Bus journey within city,                                |                      |                   | _                 |      |         |
| per drop constant rou                                   | 648.16               | 951.76            | 969.32            | 1.85 | 49-55   |
| NORTH CENTRAL                                           | 639.56               | 943-57            | 962.86            | 2.04 | 50.55   |
| NORTH EAST                                              | 699.18               | 954.17            | 986.67            | 3.41 | 41.12   |
| NORTH WEST                                              | 649.33               | 944.29            | 960.00            | 1.66 | 47.85   |
| SOUTH EAST                                              | 617.06               | 907.00            | 916.00            | 0.99 | 48.45   |
| SOUTH SOUTH                                             | 661.44               | 990.00            | 1000.83           | 1.09 | 51.31   |
| SOUTH WEST                                              | 618.42               | 966.67            | 983.33            | 1.72 | 59.01   |
|                                                         |                      |                   |                   |      |         |
| Journey by motorcycle                                   | , 62.21              | ,6- 9,            | 472.46            |      |         |
| (okada) per drop NORTH CENTRAL                          | 462.21               | 467.84            | 472.16            | 0.92 | 2.15    |
|                                                         | 528.95               | 465.00            | 458.57            | 1.38 | - 13.31 |
| NORTH EAST                                              | 516.78               | 503.33            | 509.17            | 1.16 | - 1.47  |
| NORTH WEST                                              | 335.81               | 419.29            | 416.43            | o.68 | 24.01   |
| SOUTH EAST                                              | 480.10               | 447.00            | 455.00            | 1.79 | - 5.23  |
| SOUTH SOUTH                                             | 405.95               | 436.67            | 458.33            | 4.96 | 12.90   |
| SOUTH WEST                                              | 518.58               | 540.83            | 544.17            | 0.62 | 4.93    |
| Water transport : water way passenger transpor-         |                      |                   |                   |      |         |
| tat                                                     | 1031.12              | 1395.81           | 1384.32           | 0.82 | 34.25   |
| NORTH CENTRAL                                           | 768.60               | 1007.14           | 988.57            | 1.84 | 28.62   |
| NORTH EAST                                              | 656.67               | 780.00            | 768.33 ·          | 1.50 | 17.01   |
| NORTH WEST                                              | 716.46               | ,<br>845.71       | 840.00            | o.68 | 17.24   |
| SOUTH EAST                                              | 700.10               | 933.00            | 922.00            |      | 31.70   |
| SOUTH SOUTH                                             | 2435.92              | 3505.00           | 3500.00           |      | 43.68   |
| SOUTH WEST                                              | 950.02               | 1383.33           | 1366.67           |      | 43.86   |
|                                                         | 950.02               | ±3~3·33           | ±500.0/[          | 1.20 | 43.00   |