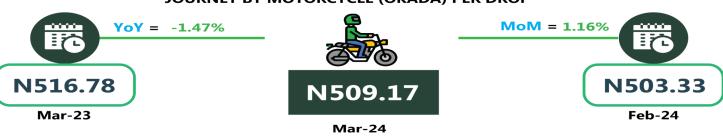

# Average Transport Fare by Categories NORTH EAST

### **JOURNEY BY MOTORCYCLE (OKADA) PER DROP**

### **APPENDIX**

| Zone                                                    | Average of Mar-23    | Average of Feb-24 | Average of Mar-24 | MoM  | YoY     |
|---------------------------------------------------------|----------------------|-------------------|-------------------|------|---------|
| Air fare character and a                                |                      |                   |                   |      |         |
| Air fare charg.for speci-<br>fied routes single journey | 74782.43             | 88000.00          | 88964.86          | 1.10 | 18.96   |
| NORTH CENTRAL                                           | 72942.86             | 83028.57          | 84214.29          | 1.43 | 15.45   |
| NORTH EAST                                              | 76983.33             | 88716.67          | 89283.33          | 0.64 | 15.98   |
| NORTH WEST                                              | 74785.71             | 90500.00          | 91785.71          | 1.42 | 22.73   |
| SOUTH EAST                                              | 75350.00             | 85200.00          | 86200.00          | 1.17 | 14.40   |
| SOUTH SOUTH                                             | 75033.33             | 89833.33          | 90666.67          | 0.93 | 20.84   |
| SOUTH WEST                                              | 75°33.33<br>74000.00 | 90666.67          | 91500.00          | 0.93 | 23.65   |
| SOOTH WEST                                              | 74000.00             | 90000.07          | 91500.00          | 0.92 | 23.05   |
| Bus journey intercity,                                  |                      |                   |                   |      |         |
| state route, charg. per per                             | 3992.36              | 7002.97           | 7152.97           | 2.14 | 79.17   |
| NORTH CENTRAL                                           | 3901.64              | 6592.86           | 6814.29           | 3.36 | 74.65   |
| NORTH EAST                                              | 4135.93              | 6870.00           | 7050.00           | 2.62 | 70.46   |
| NORTH WEST                                              | 3825.19              | 6977.14           | 7018.57           | 0.59 | 83.48   |
| SOUTH EAST                                              | 3962.03              | 7170.00           | 7440.00           | 3.77 | 87.78   |
| SOUTH SOUTH                                             | 3910.53              | 7683.33           | 7738.33           | 0.72 | 97.88   |
| SOUTH WEST                                              | 4256.77              | 6825.00           | 6983.33           | 2.32 | 64.05   |
|                                                         |                      | _                 |                   | -    |         |
| Bus journey within city,                                |                      |                   | _                 |      |         |
| per drop constant rou                                   | 648.16               | 951.76            | 969.32            | 1.85 | 49-55   |
| NORTH CENTRAL                                           | 639.56               | 943-57            | 962.86            | 2.04 | 50.55   |
| NORTH EAST                                              | 699.18               | 954.17            | 986.67            | 3.41 | 41.12   |
| NORTH WEST                                              | 649.33               | 944.29            | 960.00            | 1.66 | 47.85   |
| SOUTH EAST                                              | 617.06               | 907.00            | 916.00            | 0.99 | 48.45   |
| SOUTH SOUTH                                             | 661.44               | 990.00            | 1000.83           | 1.09 | 51.31   |
| SOUTH WEST                                              | 618.42               | 966.67            | 983.33            | 1.72 | 59.01   |
|                                                         |                      |                   |                   |      |         |
| Journey by motorcycle                                   | , 62.21              | ,6- 9,            | 472.46            |      |         |
| (okada) per drop NORTH CENTRAL                          | 462.21               | 467.84            | 472.16            | 0.92 | 2.15    |
|                                                         | 528.95               | 465.00            | 458.57            | 1.38 | - 13.31 |
| NORTH EAST                                              | 516.78               | 503.33            | 509.17            | 1.16 | - 1.47  |
| NORTH WEST                                              | 335.81               | 419.29            | 416.43            | o.68 | 24.01   |
| SOUTH EAST                                              | 480.10               | 447.00            | 455.00            | 1.79 | - 5.23  |
| SOUTH SOUTH                                             | 405.95               | 436.67            | 458.33            | 4.96 | 12.90   |
| SOUTH WEST                                              | 518.58               | 540.83            | 544.17            | 0.62 | 4.93    |
| Water transport : water way passenger transpor-         |                      |                   |                   |      |         |
| tat                                                     | 1031.12              | 1395.81           | 1384.32           | 0.82 | 34.25   |
| NORTH CENTRAL                                           | 768.60               | 1007.14           | 988.57            | 1.84 | 28.62   |
| NORTH EAST                                              | 656.67               | 780.00            | 768.33 ·          | 1.50 | 17.01   |
| NORTH WEST                                              | 716.46               | ,<br>845.71       | 840.00            | o.68 | 17.24   |
| SOUTH EAST                                              | 700.10               | 933.00            | 922.00            |      | 31.70   |
| SOUTH SOUTH                                             | 2435.92              | 3505.00           | 3500.00           |      | 43.68   |
| SOUTH WEST                                              | 950.02               | 1383.33           | 1366.67           |      | 43.86   |
|                                                         | 950.02               | ±3~3·33           | ±500.0/[          | 1.20 | 43.00   |