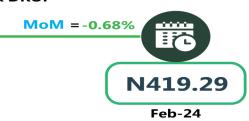

The average transport fare paid on Okada transportation was N472.16 in March 2024 which increased by 0.92% when compared with the value recorded in February 2024 (N467.84). On a year-on-year basis, the fare increased by 2.15% when compared with March 2023 (N462.21).

### **APPENDIX**

| Zone                                                    | Average of Mar-23    | Average of Feb-24 | Average of Mar-24 | MoM  | YoY     |
|---------------------------------------------------------|----------------------|-------------------|-------------------|------|---------|
| Air fare character and a                                |                      |                   |                   |      |         |
| Air fare charg.for speci-<br>fied routes single journey | 74782.43             | 88000.00          | 88964.86          | 1.10 | 18.96   |
| NORTH CENTRAL                                           | 72942.86             | 83028.57          | 84214.29          | 1.43 | 15.45   |
| NORTH EAST                                              | 76983.33             | 88716.67          | 89283.33          | 0.64 | 15.98   |
| NORTH WEST                                              | 74785.71             | 90500.00          | 91785.71          | 1.42 | 22.73   |
| SOUTH EAST                                              | 75350.00             | 85200.00          | 86200.00          | 1.17 | 14.40   |
| SOUTH SOUTH                                             | 75033.33             | 89833.33          | 90666.67          | 0.93 | 20.84   |
| SOUTH WEST                                              | 75°33.33<br>74000.00 | 90666.67          | 91500.00          | 0.93 | 23.65   |
| SOOTH WEST                                              | 74000.00             | 90000.07          | 91500.00          | 0.92 | 23.05   |
| Bus journey intercity,                                  |                      |                   |                   |      |         |
| state route, charg. per per                             | 3992.36              | 7002.97           | 7152.97           | 2.14 | 79.17   |
| NORTH CENTRAL                                           | 3901.64              | 6592.86           | 6814.29           | 3.36 | 74.65   |
| NORTH EAST                                              | 4135.93              | 6870.00           | 7050.00           | 2.62 | 70.46   |
| NORTH WEST                                              | 3825.19              | 6977.14           | 7018.57           | 0.59 | 83.48   |
| SOUTH EAST                                              | 3962.03              | 7170.00           | 7440.00           | 3.77 | 87.78   |
| SOUTH SOUTH                                             | 3910.53              | 7683.33           | 7738.33           | 0.72 | 97.88   |
| SOUTH WEST                                              | 4256.77              | 6825.00           | 6983.33           | 2.32 | 64.05   |
|                                                         |                      | _                 |                   | -    |         |
| Bus journey within city,                                |                      |                   | _                 |      |         |
| per drop constant rou                                   | 648.16               | 951.76            | 969.32            | 1.85 | 49-55   |
| NORTH CENTRAL                                           | 639.56               | 943-57            | 962.86            | 2.04 | 50.55   |
| NORTH EAST                                              | 699.18               | 954.17            | 986.67            | 3.41 | 41.12   |
| NORTH WEST                                              | 649.33               | 944.29            | 960.00            | 1.66 | 47.85   |
| SOUTH EAST                                              | 617.06               | 907.00            | 916.00            | 0.99 | 48.45   |
| SOUTH SOUTH                                             | 661.44               | 990.00            | 1000.83           | 1.09 | 51.31   |
| SOUTH WEST                                              | 618.42               | 966.67            | 983.33            | 1.72 | 59.01   |
|                                                         |                      |                   |                   |      |         |
| Journey by motorcycle                                   | , 62.21              | ,6- 9,            | 472.46            |      |         |
| (okada) per drop NORTH CENTRAL                          | 462.21               | 467.84            | 472.16            | 0.92 | 2.15    |
|                                                         | 528.95               | 465.00            | 458.57            | 1.38 | - 13.31 |
| NORTH EAST                                              | 516.78               | 503.33            | 509.17            | 1.16 | - 1.47  |
| NORTH WEST                                              | 335.81               | 419.29            | 416.43            | o.68 | 24.01   |
| SOUTH EAST                                              | 480.10               | 447.00            | 455.00            | 1.79 | - 5.23  |
| SOUTH SOUTH                                             | 405.95               | 436.67            | 458.33            | 4.96 | 12.90   |
| SOUTH WEST                                              | 518.58               | 540.83            | 544.17            | 0.62 | 4.93    |
| Water transport : water way passenger transpor-         |                      |                   |                   |      |         |
| tat                                                     | 1031.12              | 1395.81           | 1384.32           | 0.82 | 34.25   |
| NORTH CENTRAL                                           | 768.60               | 1007.14           | 988.57            | 1.84 | 28.62   |
| NORTH EAST                                              | 656.67               | 780.00            | 768.33 ·          | 1.50 | 17.01   |
| NORTH WEST                                              | 716.46               | ,<br>845.71       | 840.00            | o.68 | 17.24   |
| SOUTH EAST                                              | 700.10               | 933.00            | 922.00            |      | 31.70   |
| SOUTH SOUTH                                             | 2435.92              | 3505.00           | 3500.00           |      | 43.68   |
| SOUTH WEST                                              | 950.02               | 1383.33           | 1366.67           |      | 43.86   |
|                                                         | 950.02               | ±3~3·33           | ±500.0/[          | 1.20 | 43.00   |