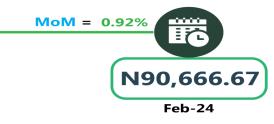

Air transportation in March 2024, the North-West recorded the highest fare with N91,785.71, followed by the South-West with N91,500.00. while the North-Central had the least with N84,214.29.

Also, commuters on a motorcycle (Okada) paid the highest fare in the South-West with N544.17 and North-East with N509.17, while the North-West recorded the least with N416.43.

### **APPENDIX**

| Zone                                                    | Average of Mar-23    | Average of Feb-24 | Average of Mar-24 | MoM  | YoY     |
|---------------------------------------------------------|----------------------|-------------------|-------------------|------|---------|
| Air fare character and a                                |                      |                   |                   |      |         |
| Air fare charg.for speci-<br>fied routes single journey | 74782.43             | 88000.00          | 88964.86          | 1.10 | 18.96   |
| NORTH CENTRAL                                           | 72942.86             | 83028.57          | 84214.29          | 1.43 | 15.45   |
| NORTH EAST                                              | 76983.33             | 88716.67          | 89283.33          | 0.64 | 15.98   |
| NORTH WEST                                              | 74785.71             | 90500.00          | 91785.71          | 1.42 | 22.73   |
| SOUTH EAST                                              | 75350.00             | 85200.00          | 86200.00          | 1.17 | 14.40   |
| SOUTH SOUTH                                             | 75033.33             | 89833.33          | 90666.67          | 0.93 | 20.84   |
| SOUTH WEST                                              | 75°33.33<br>74000.00 | 90666.67          | 91500.00          | 0.93 | 23.65   |
| SOOTH WEST                                              | 74000.00             | 90000.07          | 91500.00          | 0.92 | 23.05   |
| Bus journey intercity,                                  |                      |                   |                   |      |         |
| state route, charg. per per                             | 3992.36              | 7002.97           | 7152.97           | 2.14 | 79.17   |
| NORTH CENTRAL                                           | 3901.64              | 6592.86           | 6814.29           | 3.36 | 74.65   |
| NORTH EAST                                              | 4135.93              | 6870.00           | 7050.00           | 2.62 | 70.46   |
| NORTH WEST                                              | 3825.19              | 6977.14           | 7018.57           | 0.59 | 83.48   |
| SOUTH EAST                                              | 3962.03              | 7170.00           | 7440.00           | 3.77 | 87.78   |
| SOUTH SOUTH                                             | 3910.53              | 7683.33           | 7738.33           | 0.72 | 97.88   |
| SOUTH WEST                                              | 4256.77              | 6825.00           | 6983.33           | 2.32 | 64.05   |
|                                                         |                      | _                 |                   | -    |         |
| Bus journey within city,                                |                      |                   | _                 |      |         |
| per drop constant rou                                   | 648.16               | 951.76            | 969.32            | 1.85 | 49-55   |
| NORTH CENTRAL                                           | 639.56               | 943-57            | 962.86            | 2.04 | 50.55   |
| NORTH EAST                                              | 699.18               | 954.17            | 986.67            | 3.41 | 41.12   |
| NORTH WEST                                              | 649.33               | 944.29            | 960.00            | 1.66 | 47.85   |
| SOUTH EAST                                              | 617.06               | 907.00            | 916.00            | 0.99 | 48.45   |
| SOUTH SOUTH                                             | 661.44               | 990.00            | 1000.83           | 1.09 | 51.31   |
| SOUTH WEST                                              | 618.42               | 966.67            | 983.33            | 1.72 | 59.01   |
|                                                         |                      |                   |                   |      |         |
| Journey by motorcycle                                   | , 62.21              | ,6- 9,            | 472.46            |      |         |
| (okada) per drop NORTH CENTRAL                          | 462.21               | 467.84            | 472.16            | 0.92 | 2.15    |
|                                                         | 528.95               | 465.00            | 458.57            | 1.38 | - 13.31 |
| NORTH EAST                                              | 516.78               | 503.33            | 509.17            | 1.16 | - 1.47  |
| NORTH WEST                                              | 335.81               | 419.29            | 416.43            | o.68 | 24.01   |
| SOUTH EAST                                              | 480.10               | 447.00            | 455.00            | 1.79 | - 5.23  |
| SOUTH SOUTH                                             | 405.95               | 436.67            | 458.33            | 4.96 | 12.90   |
| SOUTH WEST                                              | 518.58               | 540.83            | 544.17            | 0.62 | 4.93    |
| Water transport : water way passenger transpor-         |                      |                   |                   |      |         |
| tat                                                     | 1031.12              | 1395.81           | 1384.32           | 0.82 | 34.25   |
| NORTH CENTRAL                                           | 768.60               | 1007.14           | 988.57            | 1.84 | 28.62   |
| NORTH EAST                                              | 656.67               | 780.00            | 768.33 ·          | 1.50 | 17.01   |
| NORTH WEST                                              | 716.46               | ,<br>845.71       | 840.00            | o.68 | 17.24   |
| SOUTH EAST                                              | 700.10               | 933.00            | 922.00            |      | 31.70   |
| SOUTH SOUTH                                             | 2435.92              | 3505.00           | 3500.00           |      | 43.68   |
| SOUTH WEST                                              | 950.02               | 1383.33           | 1366.67           |      | 43.86   |
|                                                         | 950.02               | ±3~3·33           | ±500.0/[          | 1.20 | 43.00   |