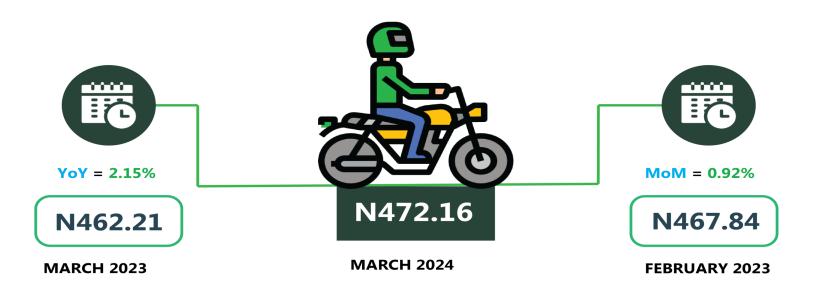

The average transport fare paid on Okada transportation was N472.16 in March 2024 which increased by 0.92% when compared with the value recorded in February 2024 (N467.84). On a year-on-year basis, the fare increased by 2.15% when compared with March 2023 (N462.21).