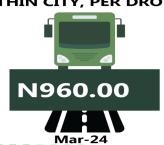

On state profile analysis, for intercity bus travel (state route charged per person fare), the highest fare was recorded in Anambra with N9,700.00, followed by Akwa-Ibom with N9,000.00. The least fare was recorded in Kwara with N5,500.00, followed by Ebonyi with N5,700.00. Taraba state recorded the highest bus journey within the city (per drop constant route) in March 2024 with N1,450.00 followed by Ondo with N1,200.00. On the other hand, Abia recorded the least with N520.00, followed by Adamawa with N580.00. Similarly, Rivers recorded the highest air transport charges (for specified routes single journeys) with N100,000.00, followed by Kano with N96,000.00. Conversely, Abia recorded the least fare with N70,000.00, followed by Plateau with N80,500.00. Also, Lagos State had the highest motorcycle transport fare in March 2024 with N850.00, followed by Ondo with N725.00. The least fare was recorded in Anambra with N240.00, while Bayelsa followed with N270.00. Similarly, water transport fare was highest in Bayelsa with N4,500.00, followed by Delta with N4,200.00, while the least fare was recorded in Borno with N440.00, followed by Gombe with N560.00.

| State       | Air fare charg.for specified routes single journey | Bus journey intercity, state route, charg. per per | Bus journey within city, per drop constant rou | Journey by motor-<br>cycle (okada) per<br>drop | Water transport :<br>water way pas-<br>senger transpor-<br>tat |
|-------------|----------------------------------------------------|----------------------------------------------------|------------------------------------------------|------------------------------------------------|----------------------------------------------------------------|
| ABIA        | 70000.00                                           | 8300.00                                            | 520.00                                         | 440.00                                         | 700.00                                                         |
| ABUJA       | 82000.00                                           | 8100.00                                            | 1050.00                                        | 550.00                                         | 630.00                                                         |
| ADAMAWA     | 84000.00                                           | 7800.00                                            | 580.00                                         | 390.00                                         | 1250.00                                                        |
| AKWA IBOM   | 92000.00                                           | 9000.00                                            | 1050.00                                        | 400.00                                         | 2300.00                                                        |
| ANAMBRA     | 85000.00                                           | 9700.00                                            | 1100.00                                        | 240.00                                         | 850.00                                                         |
| BAUCHI      | 85000.00                                           | 6250.00                                            | 1100.00                                        | 455.00                                         | 960.00                                                         |
| BAYELSA     | 84000.00                                           | 8000.00                                            | 950.00                                         | 270.00                                         | 4500.00                                                        |
| BENUE       | 85500.00                                           | 6300.00                                            | 870.00                                         | 540.00                                         | 970.00                                                         |
| BORNO       | 93000.00                                           | 6700.00                                            | 860.00                                         | 430.00                                         | 440.00                                                         |
| CROSS RIVER | 90000.00                                           | 8050.00                                            | 865.00                                         | 580.00                                         | 3000.00                                                        |
| DELTA       | 93000.00                                           | 8100.00                                            | 970.00                                         | 600.00                                         | 4200.00                                                        |
| EBONYI      | 89000.00                                           | 5700.00                                            | 830.00                                         | 550.00                                         | 1100.00                                                        |
| EDO         | 85000.00                                           | 6200.00                                            | 1070.00                                        | 320.00                                         | 3000.00                                                        |
| EKITI       | 88000.00                                           | 7400.00                                            | 900.00                                         | 350.00                                         | 950.00                                                         |
| ENUGU       | 95000.00                                           | 7200.00                                            | 1030.00                                        | 390.00                                         | 1000.00                                                        |
| GOMBE       | 90700.00                                           | 8250.00                                            | 1060.00                                        | 480.00                                         | 560.00                                                         |
| IMO         | 92000.00                                           | 6300.00                                            | 1100.00                                        | 655.00                                         | 960.00                                                         |
| JIGAWA      | 87000.00                                           | 6300.00                                            | 1140.00                                        | 390.00                                         | 950.00                                                         |
| KADUNA      | 93000.00                                           | 7000.00                                            | 1090.00                                        | 530.00                                         | 860.00                                                         |
| KANO        | 96000.00                                           | 7550.00                                            | 770.00                                         | 500.00                                         | 850.00                                                         |
| KATSINA     | 90000.00                                           | 7080.00                                            | 1050.00                                        | 345.00                                         | 900.00                                                         |
| KEBBI       | 94000.00                                           | 7200.00                                            | 950.00                                         | 400.00                                         | 710.00                                                         |
| KOGI        | 83500.00                                           | 7200.00                                            | 870.00                                         | 455.00                                         | 1400.00                                                        |
| KWARA       | 92000.00                                           | 5500.00                                            | 950.00                                         | 450.00                                         | 1300.00                                                        |
| LAGOS       | 90000.00                                           | 7300.00                                            | 1100.00                                        | 850.00                                         | 1600.00                                                        |
| NASARAWA    | 84000.00                                           | 6350.00                                            | 920.00                                         | 460.00                                         | 870.00                                                         |
| NIGER       | 82000.00                                           | 7250.00                                            | 980.00                                         | 300.00                                         | 800.00                                                         |
| OGUN        | 95000.00                                           | 6300.00                                            | 930.00                                         | 400.00                                         | 2200.00                                                        |
| ONDO        | 90000.00                                           | 6500.00                                            | 1200.00                                        | 725.00                                         | 1500.00                                                        |
| OSUN        | 93000.00                                           | 6900.00                                            | 900.00                                         | 390.00                                         | 1000.00                                                        |
| OYO         | 93000.00                                           | 7500.00                                            | 870.00                                         | 550.00                                         | 950.00                                                         |
| PLATEAU     | 80500.00                                           | 7000.00                                            | 1100.00                                        | 455.00                                         | 950.00                                                         |
| RIVERS      | 100000.00                                          | 7080.00                                            | 1100.00                                        | 580.00                                         | 4000.00                                                        |
| SOKOTO      | 90500.00                                           | 6800.00                                            | 650.00                                         | 360.00                                         | 900.00                                                         |
| TARABA      | 92000.00                                           | 6100.00                                            | 1450.00                                        | 670.00                                         | 700.00                                                         |
| YOBE        | 91000.00                                           |                                                    | 870.00                                         | 630.00                                         | 700.00                                                         |
| ZAMFARA     | 92000.00                                           | 7200.00                                            | 1070.00                                        | 390.00                                         | 710.00                                                         |
| Grand Total | 88964.86                                           | 7152.97                                            | 969.32                                         | 472.16                                         | 1384.32                                                        |