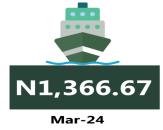

The South -South zone had the highest fare on water transport with N3,500.00, followed by the South-West with N1,366.67, while the North-East had the least with N768.33.

Average Transport Fare Across States
-Bus Journey Within City , Per Drop Constant Route

### **APPENDIX**

| Zone                                                    | Average of Mar-23    | Average of Feb-24 | Average of Mar-24 | MoM  | YoY     |
|---------------------------------------------------------|----------------------|-------------------|-------------------|------|---------|
| Air fare character and a                                |                      |                   |                   |      |         |
| Air fare charg.for speci-<br>fied routes single journey | 74782.43             | 88000.00          | 88964.86          | 1.10 | 18.96   |
| NORTH CENTRAL                                           | 72942.86             | 83028.57          | 84214.29          | 1.43 | 15.45   |
| NORTH EAST                                              | 76983.33             | 88716.67          | 89283.33          | 0.64 | 15.98   |
| NORTH WEST                                              | 74785.71             | 90500.00          | 91785.71          | 1.42 | 22.73   |
| SOUTH EAST                                              | 75350.00             | 85200.00          | 86200.00          | 1.17 | 14.40   |
| SOUTH SOUTH                                             | 75033.33             | 89833.33          | 90666.67          | 0.93 | 20.84   |
| SOUTH WEST                                              | 75°33.33<br>74000.00 | 90666.67          | 91500.00          | 0.93 | 23.65   |
| SOOTH WEST                                              | 74000.00             | 90000.07          | 91500.00          | 0.92 | 23.05   |
| Bus journey intercity,                                  |                      |                   |                   |      |         |
| state route, charg. per per                             | 3992.36              | 7002.97           | 7152.97           | 2.14 | 79.17   |
| NORTH CENTRAL                                           | 3901.64              | 6592.86           | 6814.29           | 3.36 | 74.65   |
| NORTH EAST                                              | 4135.93              | 6870.00           | 7050.00           | 2.62 | 70.46   |
| NORTH WEST                                              | 3825.19              | 6977.14           | 7018.57           | 0.59 | 83.48   |
| SOUTH EAST                                              | 3962.03              | 7170.00           | 7440.00           | 3.77 | 87.78   |
| SOUTH SOUTH                                             | 3910.53              | 7683.33           | 7738.33           | 0.72 | 97.88   |
| SOUTH WEST                                              | 4256.77              | 6825.00           | 6983.33           | 2.32 | 64.05   |
|                                                         |                      | _                 |                   | -    |         |
| Bus journey within city,                                |                      |                   | _                 |      |         |
| per drop constant rou                                   | 648.16               | 951.76            | 969.32            | 1.85 | 49-55   |
| NORTH CENTRAL                                           | 639.56               | 943-57            | 962.86            | 2.04 | 50.55   |
| NORTH EAST                                              | 699.18               | 954.17            | 986.67            | 3.41 | 41.12   |
| NORTH WEST                                              | 649.33               | 944.29            | 960.00            | 1.66 | 47.85   |
| SOUTH EAST                                              | 617.06               | 907.00            | 916.00            | 0.99 | 48.45   |
| SOUTH SOUTH                                             | 661.44               | 990.00            | 1000.83           | 1.09 | 51.31   |
| SOUTH WEST                                              | 618.42               | 966.67            | 983.33            | 1.72 | 59.01   |
|                                                         |                      |                   |                   |      |         |
| Journey by motorcycle                                   | , 62.21              | ,6- 9,            | 472.46            |      |         |
| (okada) per drop NORTH CENTRAL                          | 462.21               | 467.84            | 472.16            | 0.92 | 2.15    |
|                                                         | 528.95               | 465.00            | 458.57            | 1.38 | - 13.31 |
| NORTH EAST                                              | 516.78               | 503.33            | 509.17            | 1.16 | - 1.47  |
| NORTH WEST                                              | 335.81               | 419.29            | 416.43            | o.68 | 24.01   |
| SOUTH EAST                                              | 480.10               | 447.00            | 455.00            | 1.79 | - 5.23  |
| SOUTH SOUTH                                             | 405.95               | 436.67            | 458.33            | 4.96 | 12.90   |
| SOUTH WEST                                              | 518.58               | 540.83            | 544.17            | 0.62 | 4.93    |
| Water transport : water way passenger transpor-         |                      |                   |                   |      |         |
| tat                                                     | 1031.12              | 1395.81           | 1384.32           | 0.82 | 34.25   |
| NORTH CENTRAL                                           | 768.60               | 1007.14           | 988.57            | 1.84 | 28.62   |
| NORTH EAST                                              | 656.67               | 780.00            | 768.33 ·          | 1.50 | 17.01   |
| NORTH WEST                                              | 716.46               | ,<br>845.71       | 840.00            | o.68 | 17.24   |
| SOUTH EAST                                              | 700.10               | 933.00            | 922.00            |      | 31.70   |
| SOUTH SOUTH                                             | 2435.92              | 3505.00           | 3500.00           |      | 43.68   |
| SOUTH WEST                                              | 950.02               | 1383.33           | 1366.67           |      | 43.86   |
|                                                         | 950.02               | ±3~3·33           | ±500.0/[          | 1.20 | 43.00   |