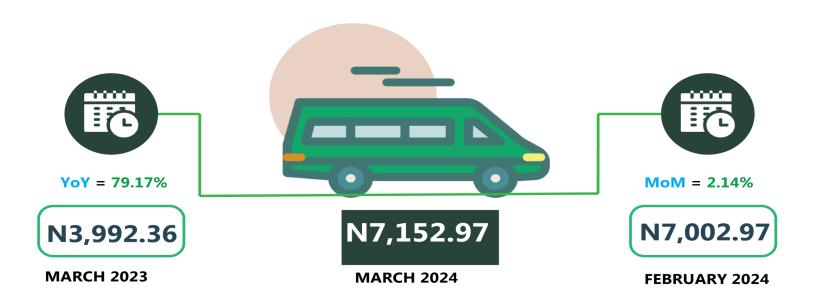

In another category, the average fare paid by commuters for bus journey intercity per drop was N7,152.97 in March 2024, showing an increase of 2.14% on a month-on-month basis compared to N7,002.97 in February 2024. On a year-on -year basis, the fare rose by 79.17% from N3,992.36 in March 2023.