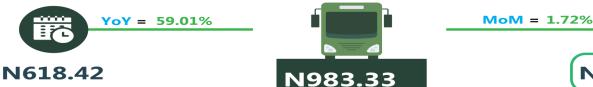

### **BUS JOURNEY WITHIN CITY, PER DROP CONSTANT ROUTE**

YoY = 51.31%

N661.44

Mar-23

Feb-24

### **APPENDIX**

| Zone                                                    | Average of Mar-23    | Average of Feb-24 | Average of Mar-24 | MoM  | YoY     |
|---------------------------------------------------------|----------------------|-------------------|-------------------|------|---------|
| Air fare character and a                                |                      |                   |                   |      |         |
| Air fare charg.for speci-<br>fied routes single journey | 74782.43             | 88000.00          | 88964.86          | 1.10 | 18.96   |
| NORTH CENTRAL                                           | 72942.86             | 83028.57          | 84214.29          | 1.43 | 15.45   |
| NORTH EAST                                              | 76983.33             | 88716.67          | 89283.33          | 0.64 | 15.98   |
| NORTH WEST                                              | 74785.71             | 90500.00          | 91785.71          | 1.42 | 22.73   |
| SOUTH EAST                                              | 75350.00             | 85200.00          | 86200.00          | 1.17 | 14.40   |
| SOUTH SOUTH                                             | 75033.33             | 89833.33          | 90666.67          | 0.93 | 20.84   |
| SOUTH WEST                                              | 75°33.33<br>74000.00 | 90666.67          | 91500.00          | 0.93 | 23.65   |
| SOOTH WEST                                              | 74000.00             | 90000.07          | 91500.00          | 0.92 | 23.05   |
| Bus journey intercity,                                  |                      |                   |                   |      |         |
| state route, charg. per per                             | 3992.36              | 7002.97           | 7152.97           | 2.14 | 79.17   |
| NORTH CENTRAL                                           | 3901.64              | 6592.86           | 6814.29           | 3.36 | 74.65   |
| NORTH EAST                                              | 4135.93              | 6870.00           | 7050.00           | 2.62 | 70.46   |
| NORTH WEST                                              | 3825.19              | 6977.14           | 7018.57           | 0.59 | 83.48   |
| SOUTH EAST                                              | 3962.03              | 7170.00           | 7440.00           | 3.77 | 87.78   |
| SOUTH SOUTH                                             | 3910.53              | 7683.33           | 7738.33           | 0.72 | 97.88   |
| SOUTH WEST                                              | 4256.77              | 6825.00           | 6983.33           | 2.32 | 64.05   |
|                                                         |                      | _                 |                   | -    |         |
| Bus journey within city,                                |                      |                   | _                 |      |         |
| per drop constant rou                                   | 648.16               | 951.76            | 969.32            | 1.85 | 49-55   |
| NORTH CENTRAL                                           | 639.56               | 943-57            | 962.86            | 2.04 | 50.55   |
| NORTH EAST                                              | 699.18               | 954.17            | 986.67            | 3.41 | 41.12   |
| NORTH WEST                                              | 649.33               | 944.29            | 960.00            | 1.66 | 47.85   |
| SOUTH EAST                                              | 617.06               | 907.00            | 916.00            | 0.99 | 48.45   |
| SOUTH SOUTH                                             | 661.44               | 990.00            | 1000.83           | 1.09 | 51.31   |
| SOUTH WEST                                              | 618.42               | 966.67            | 983.33            | 1.72 | 59.01   |
|                                                         |                      |                   |                   |      |         |
| Journey by motorcycle                                   | , 62.21              | ,6- 9,            | 472.46            |      |         |
| (okada) per drop NORTH CENTRAL                          | 462.21               | 467.84            | 472.16            | 0.92 | 2.15    |
|                                                         | 528.95               | 465.00            | 458.57            | 1.38 | - 13.31 |
| NORTH EAST                                              | 516.78               | 503.33            | 509.17            | 1.16 | - 1.47  |
| NORTH WEST                                              | 335.81               | 419.29            | 416.43            | o.68 | 24.01   |
| SOUTH EAST                                              | 480.10               | 447.00            | 455.00            | 1.79 | - 5.23  |
| SOUTH SOUTH                                             | 405.95               | 436.67            | 458.33            | 4.96 | 12.90   |
| SOUTH WEST                                              | 518.58               | 540.83            | 544.17            | 0.62 | 4.93    |
| Water transport : water way passenger transpor-         |                      |                   |                   |      |         |
| tat                                                     | 1031.12              | 1395.81           | 1384.32           | 0.82 | 34.25   |
| NORTH CENTRAL                                           | 768.60               | 1007.14           | 988.57            | 1.84 | 28.62   |
| NORTH EAST                                              | 656.67               | 780.00            | 768.33 ·          | 1.50 | 17.01   |
| NORTH WEST                                              | 716.46               | ,<br>845.71       | 840.00            | o.68 | 17.24   |
| SOUTH EAST                                              | 700.10               | 933.00            | 922.00            |      | 31.70   |
| SOUTH SOUTH                                             | 2435.92              | 3505.00           | 3500.00           |      | 43.68   |
| SOUTH WEST                                              | 950.02               | 1383.33           | 1366.67           |      | 43.86   |
|                                                         | 950.02               | ±3~3·33           | ±500.0/[          | 1.20 | 43.00   |