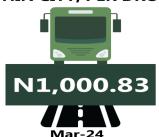

For Analysis by zone in March 2024, transport fares of bus journeys within the city recorded the highest in the South-South with N1,000.83, followed by the North East with N986.67, while the South-East recorded the least with N916.00. In terms of bus journey intercity, the South-South had the highest fare with N7,738.33 followed by the South-East with N7,440.00, while North-Central recorded the least with N6,814.29.