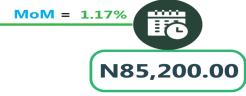

### AIR FARE CHARGE FOR SPECIFIED ROUTES SINGLE JOURNEY

YoY = 14.40%

N75,350.00

Mar-23

N86,200.00

Mar-24

Feb-24

### **APPENDIX**

| Zone                                                    | Average of Mar-23    | Average of Feb-24 | Average of Mar-24 | MoM  | YoY     |
|---------------------------------------------------------|----------------------|-------------------|-------------------|------|---------|
| Air fare character and a                                |                      |                   |                   |      |         |
| Air fare charg.for speci-<br>fied routes single journey | 74782.43             | 88000.00          | 88964.86          | 1.10 | 18.96   |
| NORTH CENTRAL                                           | 72942.86             | 83028.57          | 84214.29          | 1.43 | 15.45   |
| NORTH EAST                                              | 76983.33             | 88716.67          | 89283.33          | 0.64 | 15.98   |
| NORTH WEST                                              | 74785.71             | 90500.00          | 91785.71          | 1.42 | 22.73   |
| SOUTH EAST                                              | 75350.00             | 85200.00          | 86200.00          | 1.17 | 14.40   |
| SOUTH SOUTH                                             | 75033.33             | 89833.33          | 90666.67          | 0.93 | 20.84   |
| SOUTH WEST                                              | 75°33.33<br>74000.00 | 90666.67          | 91500.00          | 0.93 | 23.65   |
| SOOTH WEST                                              | 74000.00             | 90000.07          | 91500.00          | 0.92 | 23.05   |
| Bus journey intercity,                                  |                      |                   |                   |      |         |
| state route, charg. per per                             | 3992.36              | 7002.97           | 7152.97           | 2.14 | 79.17   |
| NORTH CENTRAL                                           | 3901.64              | 6592.86           | 6814.29           | 3.36 | 74.65   |
| NORTH EAST                                              | 4135.93              | 6870.00           | 7050.00           | 2.62 | 70.46   |
| NORTH WEST                                              | 3825.19              | 6977.14           | 7018.57           | 0.59 | 83.48   |
| SOUTH EAST                                              | 3962.03              | 7170.00           | 7440.00           | 3.77 | 87.78   |
| SOUTH SOUTH                                             | 3910.53              | 7683.33           | 7738.33           | 0.72 | 97.88   |
| SOUTH WEST                                              | 4256.77              | 6825.00           | 6983.33           | 2.32 | 64.05   |
|                                                         |                      | _                 |                   | -    |         |
| Bus journey within city,                                |                      |                   | _                 |      |         |
| per drop constant rou                                   | 648.16               | 951.76            | 969.32            | 1.85 | 49-55   |
| NORTH CENTRAL                                           | 639.56               | 943-57            | 962.86            | 2.04 | 50.55   |
| NORTH EAST                                              | 699.18               | 954.17            | 986.67            | 3.41 | 41.12   |
| NORTH WEST                                              | 649.33               | 944.29            | 960.00            | 1.66 | 47.85   |
| SOUTH EAST                                              | 617.06               | 907.00            | 916.00            | 0.99 | 48.45   |
| SOUTH SOUTH                                             | 661.44               | 990.00            | 1000.83           | 1.09 | 51.31   |
| SOUTH WEST                                              | 618.42               | 966.67            | 983.33            | 1.72 | 59.01   |
|                                                         |                      |                   |                   |      |         |
| Journey by motorcycle                                   | , 62.21              | ,6- 9,            | 472.46            |      |         |
| (okada) per drop NORTH CENTRAL                          | 462.21               | 467.84            | 472.16            | 0.92 | 2.15    |
|                                                         | 528.95               | 465.00            | 458.57            | 1.38 | - 13.31 |
| NORTH EAST                                              | 516.78               | 503.33            | 509.17            | 1.16 | - 1.47  |
| NORTH WEST                                              | 335.81               | 419.29            | 416.43            | o.68 | 24.01   |
| SOUTH EAST                                              | 480.10               | 447.00            | 455.00            | 1.79 | - 5.23  |
| SOUTH SOUTH                                             | 405.95               | 436.67            | 458.33            | 4.96 | 12.90   |
| SOUTH WEST                                              | 518.58               | 540.83            | 544.17            | 0.62 | 4.93    |
| Water transport : water way passenger transpor-         |                      |                   |                   |      |         |
| tat                                                     | 1031.12              | 1395.81           | 1384.32           | 0.82 | 34.25   |
| NORTH CENTRAL                                           | 768.60               | 1007.14           | 988.57            | 1.84 | 28.62   |
| NORTH EAST                                              | 656.67               | 780.00            | 768.33 ·          | 1.50 | 17.01   |
| NORTH WEST                                              | 716.46               | ,<br>845.71       | 840.00            | o.68 | 17.24   |
| SOUTH EAST                                              | 700.10               | 933.00            | 922.00            |      | 31.70   |
| SOUTH SOUTH                                             | 2435.92              | 3505.00           | 3500.00           |      | 43.68   |
| SOUTH WEST                                              | 950.02               | 1383.33           | 1366.67           |      | 43.86   |
|                                                         | 950.02               | ±3~3·33           | ±500.0/[          | 1.20 | 43.00   |