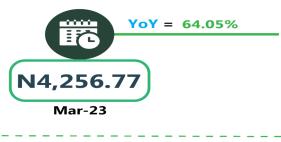

### **BUS JOURNEY INTERCITY, STATE ROUTE, CHARGE PER PERSON**

AIR FARE CHARGE FOR SPECIFIED ROUTES SINGLE JOURNEY

Mar-23