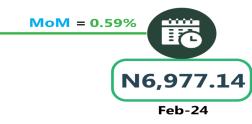

# Average Transport Fare by Categories NORTH WEST

### **BUS JOURNEY INTERCITY, STATE ROUTE, CHARGE PER PERSON**

### **APPENDIX**

| Zone                                                    | Average of Mar-23    | Average of Feb-24 | Average of Mar-24 | MoM  | YoY     |
|---------------------------------------------------------|----------------------|-------------------|-------------------|------|---------|
| Air fare character and a                                |                      |                   |                   |      |         |
| Air fare charg.for speci-<br>fied routes single journey | 74782.43             | 88000.00          | 88964.86          | 1.10 | 18.96   |
| NORTH CENTRAL                                           | 72942.86             | 83028.57          | 84214.29          | 1.43 | 15.45   |
| NORTH EAST                                              | 76983.33             | 88716.67          | 89283.33          | 0.64 | 15.98   |
| NORTH WEST                                              | 74785.71             | 90500.00          | 91785.71          | 1.42 | 22.73   |
| SOUTH EAST                                              | 75350.00             | 85200.00          | 86200.00          | 1.17 | 14.40   |
| SOUTH SOUTH                                             | 75033.33             | 89833.33          | 90666.67          | 0.93 | 20.84   |
| SOUTH WEST                                              | 75°33.33<br>74000.00 | 90666.67          | 91500.00          | 0.93 | 23.65   |
| SOOTH WEST                                              | 74000.00             | 90000.07          | 91500.00          | 0.92 | 23.05   |
| Bus journey intercity,                                  |                      |                   |                   |      |         |
| state route, charg. per per                             | 3992.36              | 7002.97           | 7152.97           | 2.14 | 79.17   |
| NORTH CENTRAL                                           | 3901.64              | 6592.86           | 6814.29           | 3.36 | 74.65   |
| NORTH EAST                                              | 4135.93              | 6870.00           | 7050.00           | 2.62 | 70.46   |
| NORTH WEST                                              | 3825.19              | 6977.14           | 7018.57           | 0.59 | 83.48   |
| SOUTH EAST                                              | 3962.03              | 7170.00           | 7440.00           | 3.77 | 87.78   |
| SOUTH SOUTH                                             | 3910.53              | 7683.33           | 7738.33           | 0.72 | 97.88   |
| SOUTH WEST                                              | 4256.77              | 6825.00           | 6983.33           | 2.32 | 64.05   |
|                                                         |                      | _                 |                   | -    |         |
| Bus journey within city,                                |                      |                   | _                 |      |         |
| per drop constant rou                                   | 648.16               | 951.76            | 969.32            | 1.85 | 49-55   |
| NORTH CENTRAL                                           | 639.56               | 943-57            | 962.86            | 2.04 | 50.55   |
| NORTH EAST                                              | 699.18               | 954.17            | 986.67            | 3.41 | 41.12   |
| NORTH WEST                                              | 649.33               | 944.29            | 960.00            | 1.66 | 47.85   |
| SOUTH EAST                                              | 617.06               | 907.00            | 916.00            | 0.99 | 48.45   |
| SOUTH SOUTH                                             | 661.44               | 990.00            | 1000.83           | 1.09 | 51.31   |
| SOUTH WEST                                              | 618.42               | 966.67            | 983.33            | 1.72 | 59.01   |
|                                                         |                      |                   |                   |      |         |
| Journey by motorcycle                                   | , 62.21              | ,6- 9,            | 472.46            |      |         |
| (okada) per drop NORTH CENTRAL                          | 462.21               | 467.84            | 472.16            | 0.92 | 2.15    |
|                                                         | 528.95               | 465.00            | 458.57            | 1.38 | - 13.31 |
| NORTH EAST                                              | 516.78               | 503.33            | 509.17            | 1.16 | - 1.47  |
| NORTH WEST                                              | 335.81               | 419.29            | 416.43            | o.68 | 24.01   |
| SOUTH EAST                                              | 480.10               | 447.00            | 455.00            | 1.79 | - 5.23  |
| SOUTH SOUTH                                             | 405.95               | 436.67            | 458.33            | 4.96 | 12.90   |
| SOUTH WEST                                              | 518.58               | 540.83            | 544.17            | 0.62 | 4.93    |
| Water transport : water way passenger transpor-         |                      |                   |                   |      |         |
| tat                                                     | 1031.12              | 1395.81           | 1384.32           | 0.82 | 34.25   |
| NORTH CENTRAL                                           | 768.60               | 1007.14           | 988.57            | 1.84 | 28.62   |
| NORTH EAST                                              | 656.67               | 780.00            | 768.33 ·          | 1.50 | 17.01   |
| NORTH WEST                                              | 716.46               | ,<br>845.71       | 840.00            | o.68 | 17.24   |
| SOUTH EAST                                              | 700.10               | 933.00            | 922.00            |      | 31.70   |
| SOUTH SOUTH                                             | 2435.92              | 3505.00           | 3500.00           |      | 43.68   |
| SOUTH WEST                                              | 950.02               | 1383.33           | 1366.67           |      | 43.86   |
|                                                         | 950.02               | ±3~3·33           | ±500.0/[          | 1.20 | 43.00   |