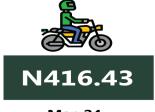

Air transportation in March 2024, the North-West recorded the highest fare with N91,785.71, followed by the South-West with N91,500.00. while the North-Central had the least with N84,214.29.

Also, commuters on a motorcycle (Okada) paid the highest fare in the South-West with N544.17 and North-East with N509.17, while the North-West recorded the least with N416.43.

### **APPENDIX**

| Zone                                                    | Average of Mar-23    | Average of Feb-24 | Average of Mar-24 | MoM  | YoY     |
|---------------------------------------------------------|----------------------|-------------------|-------------------|------|---------|
| Air fare character and a                                |                      |                   |                   |      |         |
| Air fare charg.for speci-<br>fied routes single journey | 74782.43             | 88000.00          | 88964.86          | 1.10 | 18.96   |
| NORTH CENTRAL                                           | 72942.86             | 83028.57          | 84214.29          | 1.43 | 15.45   |
| NORTH EAST                                              | 76983.33             | 88716.67          | 89283.33          | 0.64 | 15.98   |
| NORTH WEST                                              | 74785.71             | 90500.00          | 91785.71          | 1.42 | 22.73   |
| SOUTH EAST                                              | 75350.00             | 85200.00          | 86200.00          | 1.17 | 14.40   |
| SOUTH SOUTH                                             | 75033.33             | 89833.33          | 90666.67          | 0.93 | 20.84   |
| SOUTH WEST                                              | 75°33.33<br>74000.00 | 90666.67          | 91500.00          | 0.93 | 23.65   |
| SOOTH WEST                                              | 74000.00             | 90000.07          | 91500.00          | 0.92 | 23.05   |
| Bus journey intercity,                                  |                      |                   |                   |      |         |
| state route, charg. per per                             | 3992.36              | 7002.97           | 7152.97           | 2.14 | 79.17   |
| NORTH CENTRAL                                           | 3901.64              | 6592.86           | 6814.29           | 3.36 | 74.65   |
| NORTH EAST                                              | 4135.93              | 6870.00           | 7050.00           | 2.62 | 70.46   |
| NORTH WEST                                              | 3825.19              | 6977.14           | 7018.57           | 0.59 | 83.48   |
| SOUTH EAST                                              | 3962.03              | 7170.00           | 7440.00           | 3.77 | 87.78   |
| SOUTH SOUTH                                             | 3910.53              | 7683.33           | 7738.33           | 0.72 | 97.88   |
| SOUTH WEST                                              | 4256.77              | 6825.00           | 6983.33           | 2.32 | 64.05   |
|                                                         |                      | _                 |                   | -    |         |
| Bus journey within city,                                |                      |                   | _                 |      |         |
| per drop constant rou                                   | 648.16               | 951.76            | 969.32            | 1.85 | 49-55   |
| NORTH CENTRAL                                           | 639.56               | 943-57            | 962.86            | 2.04 | 50.55   |
| NORTH EAST                                              | 699.18               | 954.17            | 986.67            | 3.41 | 41.12   |
| NORTH WEST                                              | 649.33               | 944.29            | 960.00            | 1.66 | 47.85   |
| SOUTH EAST                                              | 617.06               | 907.00            | 916.00            | 0.99 | 48.45   |
| SOUTH SOUTH                                             | 661.44               | 990.00            | 1000.83           | 1.09 | 51.31   |
| SOUTH WEST                                              | 618.42               | 966.67            | 983.33            | 1.72 | 59.01   |
|                                                         |                      |                   |                   |      |         |
| Journey by motorcycle                                   | , 62.21              | ,6- 9,            | 472.46            |      |         |
| (okada) per drop NORTH CENTRAL                          | 462.21               | 467.84            | 472.16            | 0.92 | 2.15    |
|                                                         | 528.95               | 465.00            | 458.57            | 1.38 | - 13.31 |
| NORTH EAST                                              | 516.78               | 503.33            | 509.17            | 1.16 | - 1.47  |
| NORTH WEST                                              | 335.81               | 419.29            | 416.43            | o.68 | 24.01   |
| SOUTH EAST                                              | 480.10               | 447.00            | 455.00            | 1.79 | - 5.23  |
| SOUTH SOUTH                                             | 405.95               | 436.67            | 458.33            | 4.96 | 12.90   |
| SOUTH WEST                                              | 518.58               | 540.83            | 544.17            | 0.62 | 4.93    |
| Water transport : water way passenger transpor-         |                      |                   |                   |      |         |
| tat                                                     | 1031.12              | 1395.81           | 1384.32           | 0.82 | 34.25   |
| NORTH CENTRAL                                           | 768.60               | 1007.14           | 988.57            | 1.84 | 28.62   |
| NORTH EAST                                              | 656.67               | 780.00            | 768.33 ·          | 1.50 | 17.01   |
| NORTH WEST                                              | 716.46               | ,<br>845.71       | 840.00            | o.68 | 17.24   |
| SOUTH EAST                                              | 700.10               | 933.00            | 922.00            |      | 31.70   |
| SOUTH SOUTH                                             | 2435.92              | 3505.00           | 3500.00           |      | 43.68   |
| SOUTH WEST                                              | 950.02               | 1383.33           | 1366.67           |      | 43.86   |
|                                                         | 950.02               | ±3~3·33           | ±500.0/[          | 1.20 | 43.00   |