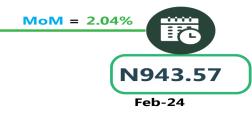

### **BUS JOURNEY WITHIN CITY, PER DROP CONSTANT ROUTE**

### **BUS JOURNEY WITHIN CITY, PER DROP CONSTANT ROUTE**

N649.33

Mar-23