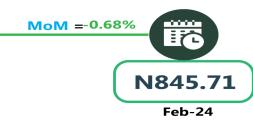

The average transport fare paid on Okada transportation was N472.16 in March 2024 which increased by 0.92% when compared with the value recorded in February 2024 (N467.84). On a year-on-year basis, the fare increased by 2.15% when compared with March 2023 (N462.21).

### **APPENDIX**

| Zone                                                    | Average of Mar-23    | Average of Feb-24 | Average of Mar-24 | MoM  | YoY     |
|---------------------------------------------------------|----------------------|-------------------|-------------------|------|---------|
| Air fare character and a                                |                      |                   |                   |      |         |
| Air fare charg.for speci-<br>fied routes single journey | 74782.43             | 88000.00          | 88964.86          | 1.10 | 18.96   |
| NORTH CENTRAL                                           | 72942.86             | 83028.57          | 84214.29          | 1.43 | 15.45   |
| NORTH EAST                                              | 76983.33             | 88716.67          | 89283.33          | 0.64 | 15.98   |
| NORTH WEST                                              | 74785.71             | 90500.00          | 91785.71          | 1.42 | 22.73   |
| SOUTH EAST                                              | 75350.00             | 85200.00          | 86200.00          | 1.17 | 14.40   |
| SOUTH SOUTH                                             | 75033.33             | 89833.33          | 90666.67          | 0.93 | 20.84   |
| SOUTH WEST                                              | 75°33.33<br>74000.00 | 90666.67          | 91500.00          | 0.93 | 23.65   |
| SOOTH WEST                                              | 74000.00             | 90000.07          | 91500.00          | 0.92 | 23.05   |
| Bus journey intercity,                                  |                      |                   |                   |      |         |
| state route, charg. per per                             | 3992.36              | 7002.97           | 7152.97           | 2.14 | 79.17   |
| NORTH CENTRAL                                           | 3901.64              | 6592.86           | 6814.29           | 3.36 | 74.65   |
| NORTH EAST                                              | 4135.93              | 6870.00           | 7050.00           | 2.62 | 70.46   |
| NORTH WEST                                              | 3825.19              | 6977.14           | 7018.57           | 0.59 | 83.48   |
| SOUTH EAST                                              | 3962.03              | 7170.00           | 7440.00           | 3.77 | 87.78   |
| SOUTH SOUTH                                             | 3910.53              | 7683.33           | 7738.33           | 0.72 | 97.88   |
| SOUTH WEST                                              | 4256.77              | 6825.00           | 6983.33           | 2.32 | 64.05   |
|                                                         |                      | _                 |                   | -    |         |
| Bus journey within city,                                |                      |                   | _                 |      |         |
| per drop constant rou                                   | 648.16               | 951.76            | 969.32            | 1.85 | 49-55   |
| NORTH CENTRAL                                           | 639.56               | 943-57            | 962.86            | 2.04 | 50.55   |
| NORTH EAST                                              | 699.18               | 954.17            | 986.67            | 3.41 | 41.12   |
| NORTH WEST                                              | 649.33               | 944.29            | 960.00            | 1.66 | 47.85   |
| SOUTH EAST                                              | 617.06               | 907.00            | 916.00            | 0.99 | 48.45   |
| SOUTH SOUTH                                             | 661.44               | 990.00            | 1000.83           | 1.09 | 51.31   |
| SOUTH WEST                                              | 618.42               | 966.67            | 983.33            | 1.72 | 59.01   |
|                                                         |                      |                   |                   |      |         |
| Journey by motorcycle                                   | , 62.21              | ,6- 9,            | 472.46            |      |         |
| (okada) per drop NORTH CENTRAL                          | 462.21               | 467.84            | 472.16            | 0.92 | 2.15    |
|                                                         | 528.95               | 465.00            | 458.57            | 1.38 | - 13.31 |
| NORTH EAST                                              | 516.78               | 503.33            | 509.17            | 1.16 | - 1.47  |
| NORTH WEST                                              | 335.81               | 419.29            | 416.43            | o.68 | 24.01   |
| SOUTH EAST                                              | 480.10               | 447.00            | 455.00            | 1.79 | - 5.23  |
| SOUTH SOUTH                                             | 405.95               | 436.67            | 458.33            | 4.96 | 12.90   |
| SOUTH WEST                                              | 518.58               | 540.83            | 544.17            | 0.62 | 4.93    |
| Water transport : water way passenger transpor-         |                      |                   |                   |      |         |
| tat                                                     | 1031.12              | 1395.81           | 1384.32           | 0.82 | 34.25   |
| NORTH CENTRAL                                           | 768.60               | 1007.14           | 988.57            | 1.84 | 28.62   |
| NORTH EAST                                              | 656.67               | 780.00            | 768.33 ·          | 1.50 | 17.01   |
| NORTH WEST                                              | 716.46               | ,<br>845.71       | 840.00            | o.68 | 17.24   |
| SOUTH EAST                                              | 700.10               | 933.00            | 922.00            |      | 31.70   |
| SOUTH SOUTH                                             | 2435.92              | 3505.00           | 3500.00           |      | 43.68   |
| SOUTH WEST                                              | 950.02               | 1383.33           | 1366.67           |      | 43.86   |
|                                                         | 950.02               | ±3~3·33           | ±500.0/[          | 1.20 | 43.00   |