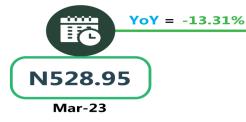

The average transport fare paid on Okada transportation was N472.16 in March 2024 which increased by 0.92% when compared with the value recorded in February 2024 (N467.84). On a year-on-year basis, the fare increased by 2.15% when compared with March 2023 (N462.21).

### **APPENDIX**

| Zone                                                    | Average of Mar-23    | Average of Feb-24 | Average of Mar-24 | MoM  | YoY     |
|---------------------------------------------------------|----------------------|-------------------|-------------------|------|---------|
| Air fare character and a                                |                      |                   |                   |      |         |
| Air fare charg.for speci-<br>fied routes single journey | 74782.43             | 88000.00          | 88964.86          | 1.10 | 18.96   |
| NORTH CENTRAL                                           | 72942.86             | 83028.57          | 84214.29          | 1.43 | 15.45   |
| NORTH EAST                                              | 76983.33             | 88716.67          | 89283.33          | 0.64 | 15.98   |
| NORTH WEST                                              | 74785.71             | 90500.00          | 91785.71          | 1.42 | 22.73   |
| SOUTH EAST                                              | 75350.00             | 85200.00          | 86200.00          | 1.17 | 14.40   |
| SOUTH SOUTH                                             | 75033.33             | 89833.33          | 90666.67          | 0.93 | 20.84   |
| SOUTH WEST                                              | 75°33.33<br>74000.00 | 90666.67          | 91500.00          | 0.93 | 23.65   |
| SOOTH WEST                                              | 74000.00             | 90000.07          | 91500.00          | 0.92 | 23.05   |
| Bus journey intercity,                                  |                      |                   |                   |      |         |
| state route, charg. per per                             | 3992.36              | 7002.97           | 7152.97           | 2.14 | 79.17   |
| NORTH CENTRAL                                           | 3901.64              | 6592.86           | 6814.29           | 3.36 | 74.65   |
| NORTH EAST                                              | 4135.93              | 6870.00           | 7050.00           | 2.62 | 70.46   |
| NORTH WEST                                              | 3825.19              | 6977.14           | 7018.57           | 0.59 | 83.48   |
| SOUTH EAST                                              | 3962.03              | 7170.00           | 7440.00           | 3.77 | 87.78   |
| SOUTH SOUTH                                             | 3910.53              | 7683.33           | 7738.33           | 0.72 | 97.88   |
| SOUTH WEST                                              | 4256.77              | 6825.00           | 6983.33           | 2.32 | 64.05   |
|                                                         |                      | _                 |                   | -    |         |
| Bus journey within city,                                |                      |                   | _                 |      |         |
| per drop constant rou                                   | 648.16               | 951.76            | 969.32            | 1.85 | 49-55   |
| NORTH CENTRAL                                           | 639.56               | 943-57            | 962.86            | 2.04 | 50.55   |
| NORTH EAST                                              | 699.18               | 954.17            | 986.67            | 3.41 | 41.12   |
| NORTH WEST                                              | 649.33               | 944.29            | 960.00            | 1.66 | 47.85   |
| SOUTH EAST                                              | 617.06               | 907.00            | 916.00            | 0.99 | 48.45   |
| SOUTH SOUTH                                             | 661.44               | 990.00            | 1000.83           | 1.09 | 51.31   |
| SOUTH WEST                                              | 618.42               | 966.67            | 983.33            | 1.72 | 59.01   |
|                                                         |                      |                   |                   |      |         |
| Journey by motorcycle                                   | , 62.21              | ,6- 9,            | 472.46            |      |         |
| (okada) per drop NORTH CENTRAL                          | 462.21               | 467.84            | 472.16            | 0.92 | 2.15    |
|                                                         | 528.95               | 465.00            | 458.57            | 1.38 | - 13.31 |
| NORTH EAST                                              | 516.78               | 503.33            | 509.17            | 1.16 | - 1.47  |
| NORTH WEST                                              | 335.81               | 419.29            | 416.43            | o.68 | 24.01   |
| SOUTH EAST                                              | 480.10               | 447.00            | 455.00            | 1.79 | - 5.23  |
| SOUTH SOUTH                                             | 405.95               | 436.67            | 458.33            | 4.96 | 12.90   |
| SOUTH WEST                                              | 518.58               | 540.83            | 544.17            | 0.62 | 4.93    |
| Water transport : water way passenger transpor-         |                      |                   |                   |      |         |
| tat                                                     | 1031.12              | 1395.81           | 1384.32           | 0.82 | 34.25   |
| NORTH CENTRAL                                           | 768.60               | 1007.14           | 988.57            | 1.84 | 28.62   |
| NORTH EAST                                              | 656.67               | 780.00            | 768.33 ·          | 1.50 | 17.01   |
| NORTH WEST                                              | 716.46               | ,<br>845.71       | 840.00            | o.68 | 17.24   |
| SOUTH EAST                                              | 700.10               | 933.00            | 922.00            |      | 31.70   |
| SOUTH SOUTH                                             | 2435.92              | 3505.00           | 3500.00           |      | 43.68   |
| SOUTH WEST                                              | 950.02               | 1383.33           | 1366.67           |      | 43.86   |
|                                                         | 950.02               | ±3~3·33           | ±500.0/[          | 1.20 | 43.00   |