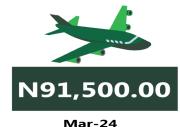

Air transportation in March 2024, the North-West recorded the highest fare with N91,785.71, followed by the South-West with N91,500.00. while the North-Central had the least with N84,214.29.

Also, commuters on a motorcycle (Okada) paid the highest fare in the South-West with N544.17 and North-East with N509.17, while the North-West recorded the least with N416.43.

### **APPENDIX**

| Zone                                                    | Average of Mar-23    | Average of Feb-24 | Average of Mar-24 | MoM  | YoY     |
|---------------------------------------------------------|----------------------|-------------------|-------------------|------|---------|
| Air fare character and a                                |                      |                   |                   |      |         |
| Air fare charg.for speci-<br>fied routes single journey | 74782.43             | 88000.00          | 88964.86          | 1.10 | 18.96   |
| NORTH CENTRAL                                           | 72942.86             | 83028.57          | 84214.29          | 1.43 | 15.45   |
| NORTH EAST                                              | 76983.33             | 88716.67          | 89283.33          | 0.64 | 15.98   |
| NORTH WEST                                              | 74785.71             | 90500.00          | 91785.71          | 1.42 | 22.73   |
| SOUTH EAST                                              | 75350.00             | 85200.00          | 86200.00          | 1.17 | 14.40   |
| SOUTH SOUTH                                             | 75033.33             | 89833.33          | 90666.67          | 0.93 | 20.84   |
| SOUTH WEST                                              | 75°33.33<br>74000.00 | 90666.67          | 91500.00          | 0.93 | 23.65   |
| SOOTH WEST                                              | 74000.00             | 90000.07          | 91500.00          | 0.92 | 23.05   |
| Bus journey intercity,                                  |                      |                   |                   |      |         |
| state route, charg. per per                             | 3992.36              | 7002.97           | 7152.97           | 2.14 | 79.17   |
| NORTH CENTRAL                                           | 3901.64              | 6592.86           | 6814.29           | 3.36 | 74.65   |
| NORTH EAST                                              | 4135.93              | 6870.00           | 7050.00           | 2.62 | 70.46   |
| NORTH WEST                                              | 3825.19              | 6977.14           | 7018.57           | 0.59 | 83.48   |
| SOUTH EAST                                              | 3962.03              | 7170.00           | 7440.00           | 3.77 | 87.78   |
| SOUTH SOUTH                                             | 3910.53              | 7683.33           | 7738.33           | 0.72 | 97.88   |
| SOUTH WEST                                              | 4256.77              | 6825.00           | 6983.33           | 2.32 | 64.05   |
|                                                         |                      | _                 |                   | -    |         |
| Bus journey within city,                                |                      |                   | _                 |      |         |
| per drop constant rou                                   | 648.16               | 951.76            | 969.32            | 1.85 | 49-55   |
| NORTH CENTRAL                                           | 639.56               | 943-57            | 962.86            | 2.04 | 50.55   |
| NORTH EAST                                              | 699.18               | 954.17            | 986.67            | 3.41 | 41.12   |
| NORTH WEST                                              | 649.33               | 944.29            | 960.00            | 1.66 | 47.85   |
| SOUTH EAST                                              | 617.06               | 907.00            | 916.00            | 0.99 | 48.45   |
| SOUTH SOUTH                                             | 661.44               | 990.00            | 1000.83           | 1.09 | 51.31   |
| SOUTH WEST                                              | 618.42               | 966.67            | 983.33            | 1.72 | 59.01   |
|                                                         |                      |                   |                   |      |         |
| Journey by motorcycle                                   | , 62.21              | ,6- 9,            | 472.46            |      |         |
| (okada) per drop NORTH CENTRAL                          | 462.21               | 467.84            | 472.16            | 0.92 | 2.15    |
|                                                         | 528.95               | 465.00            | 458.57            | 1.38 | - 13.31 |
| NORTH EAST                                              | 516.78               | 503.33            | 509.17            | 1.16 | - 1.47  |
| NORTH WEST                                              | 335.81               | 419.29            | 416.43            | o.68 | 24.01   |
| SOUTH EAST                                              | 480.10               | 447.00            | 455.00            | 1.79 | - 5.23  |
| SOUTH SOUTH                                             | 405.95               | 436.67            | 458.33            | 4.96 | 12.90   |
| SOUTH WEST                                              | 518.58               | 540.83            | 544.17            | 0.62 | 4.93    |
| Water transport : water way passenger transpor-         |                      |                   |                   |      |         |
| tat                                                     | 1031.12              | 1395.81           | 1384.32           | 0.82 | 34.25   |
| NORTH CENTRAL                                           | 768.60               | 1007.14           | 988.57            | 1.84 | 28.62   |
| NORTH EAST                                              | 656.67               | 780.00            | 768.33 ·          | 1.50 | 17.01   |
| NORTH WEST                                              | 716.46               | ,<br>845.71       | 840.00            | o.68 | 17.24   |
| SOUTH EAST                                              | 700.10               | 933.00            | 922.00            |      | 31.70   |
| SOUTH SOUTH                                             | 2435.92              | 3505.00           | 3500.00           |      | 43.68   |
| SOUTH WEST                                              | 950.02               | 1383.33           | 1366.67           |      | 43.86   |
|                                                         | 950.02               | ±3~3·33           | ±500.0/[          | 1.20 | 43.00   |