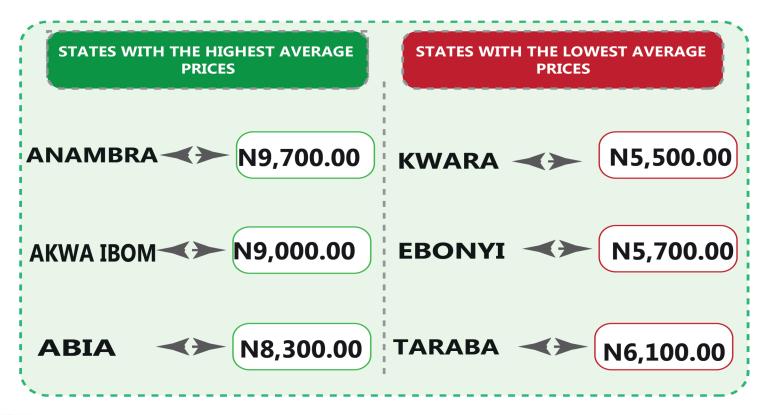

On state profile analysis, for intercity bus travel (state route charged per person fare), the highest fare was recorded in Anambra with N9,700.00, followed by Akwa-Ibom with N9,000.00. The least fare was recorded in Kwara with N5,500.00, followed by Ebonyi with N5,700.00. Taraba state recorded the highest bus journey within the city (per drop constant route) in March 2024 with N1,450.00 followed by Ondo with N1,200.00. On the other hand, Abia recorded the least with N520.00, followed by Adamawa with N580.00. Similarly, Rivers recorded the highest air transport charges (for specified routes single journeys) with N100,000.00, followed by Kano with N96,000.00. Conversely, Abia recorded the least fare with N70,000.00, followed by Plateau with N80,500.00. Also, Lagos State had the highest motorcycle transport fare in March 2024 with N850.00, followed by Ondo with N725.00. The least fare was recorded in Anambra with N240.00, while Bayelsa followed with N270.00. Similarly, water transport fare was highest in Bayelsa with N4,500.00, followed by Delta with N4,200.00, while the least fare was recorded in Borno with N440.00, followed by Gombe with N560.00.