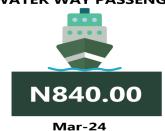

For water transport (waterway passenger transportation), the average fare paid in March 2024 declined to N1,384.32 from N1,395.81 which indicates a decrease of 0.82% on monthly basis. On a year-on-year basis, it increased by 34.25% from N1,031.12 in March 2023.

### **APPENDIX**

| Zone                                                    | Average of Mar-23    | Average of Feb-24 | Average of Mar-24 | MoM  | YoY     |
|---------------------------------------------------------|----------------------|-------------------|-------------------|------|---------|
| Air fare character and a                                |                      |                   |                   |      |         |
| Air fare charg.for speci-<br>fied routes single journey | 74782.43             | 88000.00          | 88964.86          | 1.10 | 18.96   |
| NORTH CENTRAL                                           | 72942.86             | 83028.57          | 84214.29          | 1.43 | 15.45   |
| NORTH EAST                                              | 76983.33             | 88716.67          | 89283.33          | 0.64 | 15.98   |
| NORTH WEST                                              | 74785.71             | 90500.00          | 91785.71          | 1.42 | 22.73   |
| SOUTH EAST                                              | 75350.00             | 85200.00          | 86200.00          | 1.17 | 14.40   |
| SOUTH SOUTH                                             | 75033.33             | 89833.33          | 90666.67          | 0.93 | 20.84   |
| SOUTH WEST                                              | 75°33.33<br>74000.00 | 90666.67          | 91500.00          | 0.93 | 23.65   |
| SOOTH WEST                                              | 74000.00             | 90000.07          | 91500.00          | 0.92 | 23.05   |
| Bus journey intercity,                                  |                      |                   |                   |      |         |
| state route, charg. per per                             | 3992.36              | 7002.97           | 7152.97           | 2.14 | 79.17   |
| NORTH CENTRAL                                           | 3901.64              | 6592.86           | 6814.29           | 3.36 | 74.65   |
| NORTH EAST                                              | 4135.93              | 6870.00           | 7050.00           | 2.62 | 70.46   |
| NORTH WEST                                              | 3825.19              | 6977.14           | 7018.57           | 0.59 | 83.48   |
| SOUTH EAST                                              | 3962.03              | 7170.00           | 7440.00           | 3.77 | 87.78   |
| SOUTH SOUTH                                             | 3910.53              | 7683.33           | 7738.33           | 0.72 | 97.88   |
| SOUTH WEST                                              | 4256.77              | 6825.00           | 6983.33           | 2.32 | 64.05   |
|                                                         |                      | _                 |                   | -    |         |
| Bus journey within city,                                |                      |                   | _                 |      |         |
| per drop constant rou                                   | 648.16               | 951.76            | 969.32            | 1.85 | 49-55   |
| NORTH CENTRAL                                           | 639.56               | 943-57            | 962.86            | 2.04 | 50.55   |
| NORTH EAST                                              | 699.18               | 954.17            | 986.67            | 3.41 | 41.12   |
| NORTH WEST                                              | 649.33               | 944.29            | 960.00            | 1.66 | 47.85   |
| SOUTH EAST                                              | 617.06               | 907.00            | 916.00            | 0.99 | 48.45   |
| SOUTH SOUTH                                             | 661.44               | 990.00            | 1000.83           | 1.09 | 51.31   |
| SOUTH WEST                                              | 618.42               | 966.67            | 983.33            | 1.72 | 59.01   |
|                                                         |                      |                   |                   |      |         |
| Journey by motorcycle                                   | , 62.21              | ,6- 9,            | 472.46            |      |         |
| (okada) per drop NORTH CENTRAL                          | 462.21               | 467.84            | 472.16            | 0.92 | 2.15    |
|                                                         | 528.95               | 465.00            | 458.57            | 1.38 | - 13.31 |
| NORTH EAST                                              | 516.78               | 503.33            | 509.17            | 1.16 | - 1.47  |
| NORTH WEST                                              | 335.81               | 419.29            | 416.43            | o.68 | 24.01   |
| SOUTH EAST                                              | 480.10               | 447.00            | 455.00            | 1.79 | - 5.23  |
| SOUTH SOUTH                                             | 405.95               | 436.67            | 458.33            | 4.96 | 12.90   |
| SOUTH WEST                                              | 518.58               | 540.83            | 544.17            | 0.62 | 4.93    |
| Water transport : water way passenger transpor-         |                      |                   |                   |      |         |
| tat                                                     | 1031.12              | 1395.81           | 1384.32           | 0.82 | 34.25   |
| NORTH CENTRAL                                           | 768.60               | 1007.14           | 988.57            | 1.84 | 28.62   |
| NORTH EAST                                              | 656.67               | 780.00            | 768.33 ·          | 1.50 | 17.01   |
| NORTH WEST                                              | 716.46               | ,<br>845.71       | 840.00            | o.68 | 17.24   |
| SOUTH EAST                                              | 700.10               | 933.00            | 922.00            |      | 31.70   |
| SOUTH SOUTH                                             | 2435.92              | 3505.00           | 3500.00           |      | 43.68   |
| SOUTH WEST                                              | 950.02               | 1383.33           | 1366.67           |      | 43.86   |
|                                                         | 950.02               | ±3~3·33           | ±500.0/[          | 1.20 | 43.00   |