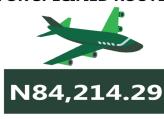

Air transportation in March 2024, the North-West recorded the highest fare with N91,785.71, followed by the South-West with N91,500.00. while the North-Central had the least with N84,214.29.

Also, commuters on a motorcycle (Okada) paid the highest fare in the South-West with N544.17 and North-East with N509.17, while the North-West recorded the least with N416.43.

### **APPENDIX**

| Zone                                                    | Average of Mar-23    | Average of Feb-24 | Average of Mar-24 | MoM  | YoY     |
|---------------------------------------------------------|----------------------|-------------------|-------------------|------|---------|
| Air fare character and a                                |                      |                   |                   |      |         |
| Air fare charg.for speci-<br>fied routes single journey | 74782.43             | 88000.00          | 88964.86          | 1.10 | 18.96   |
| NORTH CENTRAL                                           | 72942.86             | 83028.57          | 84214.29          | 1.43 | 15.45   |
| NORTH EAST                                              | 76983.33             | 88716.67          | 89283.33          | 0.64 | 15.98   |
| NORTH WEST                                              | 74785.71             | 90500.00          | 91785.71          | 1.42 | 22.73   |
| SOUTH EAST                                              | 75350.00             | 85200.00          | 86200.00          | 1.17 | 14.40   |
| SOUTH SOUTH                                             | 75033.33             | 89833.33          | 90666.67          | 0.93 | 20.84   |
| SOUTH WEST                                              | 75°33.33<br>74000.00 | 90666.67          | 91500.00          | 0.93 | 23.65   |
| SOOTH WEST                                              | 74000.00             | 90000.07          | 91500.00          | 0.92 | 23.05   |
| Bus journey intercity,                                  |                      |                   |                   |      |         |
| state route, charg. per per                             | 3992.36              | 7002.97           | 7152.97           | 2.14 | 79.17   |
| NORTH CENTRAL                                           | 3901.64              | 6592.86           | 6814.29           | 3.36 | 74.65   |
| NORTH EAST                                              | 4135.93              | 6870.00           | 7050.00           | 2.62 | 70.46   |
| NORTH WEST                                              | 3825.19              | 6977.14           | 7018.57           | 0.59 | 83.48   |
| SOUTH EAST                                              | 3962.03              | 7170.00           | 7440.00           | 3.77 | 87.78   |
| SOUTH SOUTH                                             | 3910.53              | 7683.33           | 7738.33           | 0.72 | 97.88   |
| SOUTH WEST                                              | 4256.77              | 6825.00           | 6983.33           | 2.32 | 64.05   |
|                                                         |                      | _                 |                   | -    |         |
| Bus journey within city,                                |                      |                   | _                 |      |         |
| per drop constant rou                                   | 648.16               | 951.76            | 969.32            | 1.85 | 49-55   |
| NORTH CENTRAL                                           | 639.56               | 943-57            | 962.86            | 2.04 | 50.55   |
| NORTH EAST                                              | 699.18               | 954.17            | 986.67            | 3.41 | 41.12   |
| NORTH WEST                                              | 649.33               | 944.29            | 960.00            | 1.66 | 47.85   |
| SOUTH EAST                                              | 617.06               | 907.00            | 916.00            | 0.99 | 48.45   |
| SOUTH SOUTH                                             | 661.44               | 990.00            | 1000.83           | 1.09 | 51.31   |
| SOUTH WEST                                              | 618.42               | 966.67            | 983.33            | 1.72 | 59.01   |
|                                                         |                      |                   |                   |      |         |
| Journey by motorcycle                                   | , 62.21              | ,6- 9,            | 472.46            |      |         |
| (okada) per drop NORTH CENTRAL                          | 462.21               | 467.84            | 472.16            | 0.92 | 2.15    |
|                                                         | 528.95               | 465.00            | 458.57            | 1.38 | - 13.31 |
| NORTH EAST                                              | 516.78               | 503.33            | 509.17            | 1.16 | - 1.47  |
| NORTH WEST                                              | 335.81               | 419.29            | 416.43            | o.68 | 24.01   |
| SOUTH EAST                                              | 480.10               | 447.00            | 455.00            | 1.79 | - 5.23  |
| SOUTH SOUTH                                             | 405.95               | 436.67            | 458.33            | 4.96 | 12.90   |
| SOUTH WEST                                              | 518.58               | 540.83            | 544.17            | 0.62 | 4.93    |
| Water transport : water way passenger transpor-         |                      |                   |                   |      |         |
| tat                                                     | 1031.12              | 1395.81           | 1384.32           | 0.82 | 34.25   |
| NORTH CENTRAL                                           | 768.60               | 1007.14           | 988.57            | 1.84 | 28.62   |
| NORTH EAST                                              | 656.67               | 780.00            | 768.33 ·          | 1.50 | 17.01   |
| NORTH WEST                                              | 716.46               | ,<br>845.71       | 840.00            | o.68 | 17.24   |
| SOUTH EAST                                              | 700.10               | 933.00            | 922.00            |      | 31.70   |
| SOUTH SOUTH                                             | 2435.92              | 3505.00           | 3500.00           |      | 43.68   |
| SOUTH WEST                                              | 950.02               | 1383.33           | 1366.67           |      | 43.86   |
|                                                         | 950.02               | ±3~3·33           | ±500.0/[          | 1.20 | 43.00   |