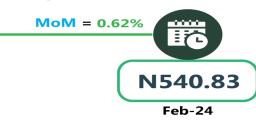

Air transportation in March 2024, the North-West recorded the highest fare with N91,785.71, followed by the South-West with N91,500.00. while the North-Central had the least with N84,214.29.

Also, commuters on a motorcycle (Okada) paid the highest fare in the South-West with N544.17 and North-East with N509.17, while the North-West recorded the least with N416.43.

### **APPENDIX**

| Zone                                                    | Average of Mar-23    | Average of Feb-24 | Average of Mar-24 | MoM  | YoY     |
|---------------------------------------------------------|----------------------|-------------------|-------------------|------|---------|
| Air fare character and a                                |                      |                   |                   |      |         |
| Air fare charg.for speci-<br>fied routes single journey | 74782.43             | 88000.00          | 88964.86          | 1.10 | 18.96   |
| NORTH CENTRAL                                           | 72942.86             | 83028.57          | 84214.29          | 1.43 | 15.45   |
| NORTH EAST                                              | 76983.33             | 88716.67          | 89283.33          | 0.64 | 15.98   |
| NORTH WEST                                              | 74785.71             | 90500.00          | 91785.71          | 1.42 | 22.73   |
| SOUTH EAST                                              | 75350.00             | 85200.00          | 86200.00          | 1.17 | 14.40   |
| SOUTH SOUTH                                             | 75033.33             | 89833.33          | 90666.67          | 0.93 | 20.84   |
| SOUTH WEST                                              | 75°33.33<br>74000.00 | 90666.67          | 91500.00          | 0.93 | 23.65   |
| SOOTH WEST                                              | 74000.00             | 90000.07          | 91500.00          | 0.92 | 23.05   |
| Bus journey intercity,                                  |                      |                   |                   |      |         |
| state route, charg. per per                             | 3992.36              | 7002.97           | 7152.97           | 2.14 | 79.17   |
| NORTH CENTRAL                                           | 3901.64              | 6592.86           | 6814.29           | 3.36 | 74.65   |
| NORTH EAST                                              | 4135.93              | 6870.00           | 7050.00           | 2.62 | 70.46   |
| NORTH WEST                                              | 3825.19              | 6977.14           | 7018.57           | 0.59 | 83.48   |
| SOUTH EAST                                              | 3962.03              | 7170.00           | 7440.00           | 3.77 | 87.78   |
| SOUTH SOUTH                                             | 3910.53              | 7683.33           | 7738.33           | 0.72 | 97.88   |
| SOUTH WEST                                              | 4256.77              | 6825.00           | 6983.33           | 2.32 | 64.05   |
|                                                         |                      | _                 |                   | -    |         |
| Bus journey within city,                                |                      |                   | _                 |      |         |
| per drop constant rou                                   | 648.16               | 951.76            | 969.32            | 1.85 | 49-55   |
| NORTH CENTRAL                                           | 639.56               | 943-57            | 962.86            | 2.04 | 50.55   |
| NORTH EAST                                              | 699.18               | 954.17            | 986.67            | 3.41 | 41.12   |
| NORTH WEST                                              | 649.33               | 944.29            | 960.00            | 1.66 | 47.85   |
| SOUTH EAST                                              | 617.06               | 907.00            | 916.00            | 0.99 | 48.45   |
| SOUTH SOUTH                                             | 661.44               | 990.00            | 1000.83           | 1.09 | 51.31   |
| SOUTH WEST                                              | 618.42               | 966.67            | 983.33            | 1.72 | 59.01   |
|                                                         |                      |                   |                   |      |         |
| Journey by motorcycle                                   | , 62.21              | ,6- 9,            | 472.46            |      |         |
| (okada) per drop NORTH CENTRAL                          | 462.21               | 467.84            | 472.16            | 0.92 | 2.15    |
|                                                         | 528.95               | 465.00            | 458.57            | 1.38 | - 13.31 |
| NORTH EAST                                              | 516.78               | 503.33            | 509.17            | 1.16 | - 1.47  |
| NORTH WEST                                              | 335.81               | 419.29            | 416.43            | o.68 | 24.01   |
| SOUTH EAST                                              | 480.10               | 447.00            | 455.00            | 1.79 | - 5.23  |
| SOUTH SOUTH                                             | 405.95               | 436.67            | 458.33            | 4.96 | 12.90   |
| SOUTH WEST                                              | 518.58               | 540.83            | 544.17            | 0.62 | 4.93    |
| Water transport : water way passenger transpor-         |                      |                   |                   |      |         |
| tat                                                     | 1031.12              | 1395.81           | 1384.32           | 0.82 | 34.25   |
| NORTH CENTRAL                                           | 768.60               | 1007.14           | 988.57            | 1.84 | 28.62   |
| NORTH EAST                                              | 656.67               | 780.00            | 768.33 ·          | 1.50 | 17.01   |
| NORTH WEST                                              | 716.46               | ,<br>845.71       | 840.00            | o.68 | 17.24   |
| SOUTH EAST                                              | 700.10               | 933.00            | 922.00            |      | 31.70   |
| SOUTH SOUTH                                             | 2435.92              | 3505.00           | 3500.00           |      | 43.68   |
| SOUTH WEST                                              | 950.02               | 1383.33           | 1366.67           |      | 43.86   |
|                                                         | 950.02               | ±3~3·33           | ±500.0/[          | 1.20 | 43.00   |