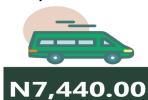

For Analysis by zone in March 2024, transport fares of bus journeys within the city recorded the highest in the South-South with N1,000.83, followed by the North East with N986.67, while the South-East recorded the least with N916.00. In terms of bus journey intercity, the South-South had the highest fare with N7,738.33 followed by the South-East with N7,440.00, while North-Central recorded the least with N6,814.29.

### **BUS JOURNEY INTERCITY, STATE ROUTE, CHARGE PER PERSON**

**YoY** = 87.78%

N3,962.03

Mar-23

Mar-24

Feb-24