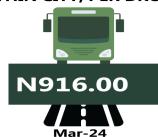

For Analysis by zone in March 2024, transport fares of bus journeys within the city recorded the highest in the South-South with N1,000.83, followed by the North East with N986.67, while the South-East recorded the least with N916.00. In terms of bus journey intercity, the South-South had the highest fare with N7,738.33 followed by the South-East with N7,440.00, while North-Central recorded the least with N6,814.29.

### **BUS JOURNEY WITHIN CITY, PER DROP CONSTANT ROUTE**

**YoY** = 48.45%

N617.06

Mar-23