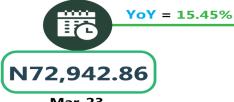

In air travel, the average fare paid by air passengers for specified routes single journey was N88,964.86 in March 2024, indicating an increase of 1.10% while compared to previous month (February 2024). On a year-on -year basis, the fare rose by 18.96% from N74,782.43 in March 2023.

### **APPENDIX**

| Zone                                                    | Average of Mar-23    | Average of Feb-24 | Average of Mar-24 | MoM  | YoY     |
|---------------------------------------------------------|----------------------|-------------------|-------------------|------|---------|
| Air fare character and a                                |                      |                   |                   |      |         |
| Air fare charg.for speci-<br>fied routes single journey | 74782.43             | 88000.00          | 88964.86          | 1.10 | 18.96   |
| NORTH CENTRAL                                           | 72942.86             | 83028.57          | 84214.29          | 1.43 | 15.45   |
| NORTH EAST                                              | 76983.33             | 88716.67          | 89283.33          | 0.64 | 15.98   |
| NORTH WEST                                              | 74785.71             | 90500.00          | 91785.71          | 1.42 | 22.73   |
| SOUTH EAST                                              | 75350.00             | 85200.00          | 86200.00          | 1.17 | 14.40   |
| SOUTH SOUTH                                             | 75033.33             | 89833.33          | 90666.67          | 0.93 | 20.84   |
| SOUTH WEST                                              | 75°33.33<br>74000.00 | 90666.67          | 91500.00          | 0.93 | 23.65   |
| SOOTH WEST                                              | 74000.00             | 90000.07          | 91500.00          | 0.92 | 23.05   |
| Bus journey intercity,                                  |                      |                   |                   |      |         |
| state route, charg. per per                             | 3992.36              | 7002.97           | 7152.97           | 2.14 | 79.17   |
| NORTH CENTRAL                                           | 3901.64              | 6592.86           | 6814.29           | 3.36 | 74.65   |
| NORTH EAST                                              | 4135.93              | 6870.00           | 7050.00           | 2.62 | 70.46   |
| NORTH WEST                                              | 3825.19              | 6977.14           | 7018.57           | 0.59 | 83.48   |
| SOUTH EAST                                              | 3962.03              | 7170.00           | 7440.00           | 3.77 | 87.78   |
| SOUTH SOUTH                                             | 3910.53              | 7683.33           | 7738.33           | 0.72 | 97.88   |
| SOUTH WEST                                              | 4256.77              | 6825.00           | 6983.33           | 2.32 | 64.05   |
|                                                         |                      | _                 |                   | -    |         |
| Bus journey within city,                                |                      |                   | _                 |      |         |
| per drop constant rou                                   | 648.16               | 951.76            | 969.32            | 1.85 | 49-55   |
| NORTH CENTRAL                                           | 639.56               | 943-57            | 962.86            | 2.04 | 50.55   |
| NORTH EAST                                              | 699.18               | 954.17            | 986.67            | 3.41 | 41.12   |
| NORTH WEST                                              | 649.33               | 944.29            | 960.00            | 1.66 | 47.85   |
| SOUTH EAST                                              | 617.06               | 907.00            | 916.00            | 0.99 | 48.45   |
| SOUTH SOUTH                                             | 661.44               | 990.00            | 1000.83           | 1.09 | 51.31   |
| SOUTH WEST                                              | 618.42               | 966.67            | 983.33            | 1.72 | 59.01   |
|                                                         |                      |                   |                   |      |         |
| Journey by motorcycle                                   | , 62.21              | ,6- 9,            | 472.46            |      |         |
| (okada) per drop NORTH CENTRAL                          | 462.21               | 467.84            | 472.16            | 0.92 | 2.15    |
|                                                         | 528.95               | 465.00            | 458.57            | 1.38 | - 13.31 |
| NORTH EAST                                              | 516.78               | 503.33            | 509.17            | 1.16 | - 1.47  |
| NORTH WEST                                              | 335.81               | 419.29            | 416.43            | o.68 | 24.01   |
| SOUTH EAST                                              | 480.10               | 447.00            | 455.00            | 1.79 | - 5.23  |
| SOUTH SOUTH                                             | 405.95               | 436.67            | 458.33            | 4.96 | 12.90   |
| SOUTH WEST                                              | 518.58               | 540.83            | 544.17            | 0.62 | 4.93    |
| Water transport : water way passenger transpor-         |                      |                   |                   |      |         |
| tat                                                     | 1031.12              | 1395.81           | 1384.32           | 0.82 | 34.25   |
| NORTH CENTRAL                                           | 768.60               | 1007.14           | 988.57            | 1.84 | 28.62   |
| NORTH EAST                                              | 656.67               | 780.00            | 768.33 ·          | 1.50 | 17.01   |
| NORTH WEST                                              | 716.46               | ,<br>845.71       | 840.00            | o.68 | 17.24   |
| SOUTH EAST                                              | 700.10               | 933.00            | 922.00            |      | 31.70   |
| SOUTH SOUTH                                             | 2435.92              | 3505.00           | 3500.00           |      | 43.68   |
| SOUTH WEST                                              | 950.02               | 1383.33           | 1366.67           |      | 43.86   |
|                                                         | 950.02               | ±3~3·33           | ±500.0/[          | 1.20 | 43.00   |