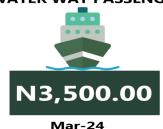

The South -South zone had the highest fare on water transport with N3,500.00, followed by the South-West with N1,366.67, while the North-East had the least with N768.33.

Average Transport Fare Across States
-Bus Journey Within City , Per Drop Constant Route