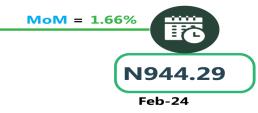

The average transport fare paid on Okada transportation was N472.16 in March 2024 which increased by 0.92% when compared with the value recorded in February 2024 (N467.84). On a year-on-year basis, the fare increased by 2.15% when compared with March 2023 (N462.21).

### **BUS JOURNEY WITHIN CITY, PER DROP CONSTANT ROUTE**

N649.33

Mar-23

### **APPENDIX**

| Zone                                                    | Average of Mar-23    | Average of Feb-24 | Average of Mar-24 | MoM  | YoY     |
|---------------------------------------------------------|----------------------|-------------------|-------------------|------|---------|
| Air fare character and a                                |                      |                   |                   |      |         |
| Air fare charg.for speci-<br>fied routes single journey | 74782.43             | 88000.00          | 88964.86          | 1.10 | 18.96   |
| NORTH CENTRAL                                           | 72942.86             | 83028.57          | 84214.29          | 1.43 | 15.45   |
| NORTH EAST                                              | 76983.33             | 88716.67          | 89283.33          | 0.64 | 15.98   |
| NORTH WEST                                              | 74785.71             | 90500.00          | 91785.71          | 1.42 | 22.73   |
| SOUTH EAST                                              | 75350.00             | 85200.00          | 86200.00          | 1.17 | 14.40   |
| SOUTH SOUTH                                             | 75033.33             | 89833.33          | 90666.67          | 0.93 | 20.84   |
| SOUTH WEST                                              | 75°33.33<br>74000.00 | 90666.67          | 91500.00          | 0.93 | 23.65   |
| SOOTH WEST                                              | 74000.00             | 90000.07          | 91500.00          | 0.92 | 23.05   |
| Bus journey intercity,                                  |                      |                   |                   |      |         |
| state route, charg. per per                             | 3992.36              | 7002.97           | 7152.97           | 2.14 | 79.17   |
| NORTH CENTRAL                                           | 3901.64              | 6592.86           | 6814.29           | 3.36 | 74.65   |
| NORTH EAST                                              | 4135.93              | 6870.00           | 7050.00           | 2.62 | 70.46   |
| NORTH WEST                                              | 3825.19              | 6977.14           | 7018.57           | 0.59 | 83.48   |
| SOUTH EAST                                              | 3962.03              | 7170.00           | 7440.00           | 3.77 | 87.78   |
| SOUTH SOUTH                                             | 3910.53              | 7683.33           | 7738.33           | 0.72 | 97.88   |
| SOUTH WEST                                              | 4256.77              | 6825.00           | 6983.33           | 2.32 | 64.05   |
|                                                         |                      | _                 |                   | -    |         |
| Bus journey within city,                                |                      |                   | _                 |      |         |
| per drop constant rou                                   | 648.16               | 951.76            | 969.32            | 1.85 | 49-55   |
| NORTH CENTRAL                                           | 639.56               | 943-57            | 962.86            | 2.04 | 50.55   |
| NORTH EAST                                              | 699.18               | 954.17            | 986.67            | 3.41 | 41.12   |
| NORTH WEST                                              | 649.33               | 944.29            | 960.00            | 1.66 | 47.85   |
| SOUTH EAST                                              | 617.06               | 907.00            | 916.00            | 0.99 | 48.45   |
| SOUTH SOUTH                                             | 661.44               | 990.00            | 1000.83           | 1.09 | 51.31   |
| SOUTH WEST                                              | 618.42               | 966.67            | 983.33            | 1.72 | 59.01   |
|                                                         |                      |                   |                   |      |         |
| Journey by motorcycle                                   | , 62.21              | ,6- 9,            | 472.46            |      |         |
| (okada) per drop NORTH CENTRAL                          | 462.21               | 467.84            | 472.16            | 0.92 | 2.15    |
|                                                         | 528.95               | 465.00            | 458.57            | 1.38 | - 13.31 |
| NORTH EAST                                              | 516.78               | 503.33            | 509.17            | 1.16 | - 1.47  |
| NORTH WEST                                              | 335.81               | 419.29            | 416.43            | o.68 | 24.01   |
| SOUTH EAST                                              | 480.10               | 447.00            | 455.00            | 1.79 | - 5.23  |
| SOUTH SOUTH                                             | 405.95               | 436.67            | 458.33            | 4.96 | 12.90   |
| SOUTH WEST                                              | 518.58               | 540.83            | 544.17            | 0.62 | 4.93    |
| Water transport : water way passenger transpor-         |                      |                   |                   |      |         |
| tat                                                     | 1031.12              | 1395.81           | 1384.32           | 0.82 | 34.25   |
| NORTH CENTRAL                                           | 768.60               | 1007.14           | 988.57            | 1.84 | 28.62   |
| NORTH EAST                                              | 656.67               | 780.00            | 768.33 ·          | 1.50 | 17.01   |
| NORTH WEST                                              | 716.46               | ,<br>845.71       | 840.00            | o.68 | 17.24   |
| SOUTH EAST                                              | 700.10               | 933.00            | 922.00            |      | 31.70   |
| SOUTH SOUTH                                             | 2435.92              | 3505.00           | 3500.00           |      | 43.68   |
| SOUTH WEST                                              | 950.02               | 1383.33           | 1366.67           |      | 43.86   |
|                                                         | 950.02               | ±3~3·33           | ±500.0/[          | 1.20 | 43.00   |