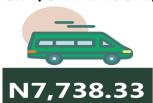

For Analysis by zone in March 2024, transport fares of bus journeys within the city recorded the highest in the South-South with N1,000.83, followed by the North East with N986.67, while the South-East recorded the least with N916.00. In terms of bus journey intercity, the South-South had the highest fare with N7,738.33 followed by the South-East with N7,440.00, while North-Central recorded the least with N6,814.29.

### **BUS JOURNEY INTERCITY, STATE ROUTE, CHARGE PER PERSON**

YoY = 97.88%

N3,910.53

Mar-23

Mar-24

Feb-24