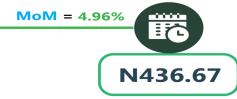

### **JOURNEY BY MOTORCYCLE (OKADA) PER DROP**

YoY = -5.23%

N480.10

Mar-23

N455.00

Mar-24

Feb-24