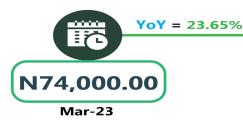

In air travel, the average fare paid by air passengers for specified routes single journey was N88,964.86 in March 2024, indicating an increase of 1.10% while compared to previous month (February 2024). On a year-on -year basis, the fare rose by 18.96% from N74,782.43 in March 2023.