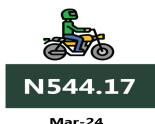

Air transportation in March 2024, the North-West recorded the highest fare with N91,785.71, followed by the South-West with N91,500.00. while the North-Central had the least with N84,214.29.

Also, commuters on a motorcycle (Okada) paid the highest fare in the South-West with N544.17 and North-East with N509.17, while the North-West recorded the least with N416.43.

### **APPENDIX**

| Zone                                                    | Average of Mar-23    | Average of Feb-24 | Average of Mar-24 | MoM  | YoY     |
|---------------------------------------------------------|----------------------|-------------------|-------------------|------|---------|
| Air fare character and a                                |                      |                   |                   |      |         |
| Air fare charg.for speci-<br>fied routes single journey | 74782.43             | 88000.00          | 88964.86          | 1.10 | 18.96   |
| NORTH CENTRAL                                           | 72942.86             | 83028.57          | 84214.29          | 1.43 | 15.45   |
| NORTH EAST                                              | 76983.33             | 88716.67          | 89283.33          | 0.64 | 15.98   |
| NORTH WEST                                              | 74785.71             | 90500.00          | 91785.71          | 1.42 | 22.73   |
| SOUTH EAST                                              | 75350.00             | 85200.00          | 86200.00          | 1.17 | 14.40   |
| SOUTH SOUTH                                             | 75033.33             | 89833.33          | 90666.67          | 0.93 | 20.84   |
| SOUTH WEST                                              | 75°33.33<br>74000.00 | 90666.67          | 91500.00          | 0.93 | 23.65   |
| SOOTH WEST                                              | 74000.00             | 90000.07          | 91500.00          | 0.92 | 23.05   |
| Bus journey intercity,                                  |                      |                   |                   |      |         |
| state route, charg. per per                             | 3992.36              | 7002.97           | 7152.97           | 2.14 | 79.17   |
| NORTH CENTRAL                                           | 3901.64              | 6592.86           | 6814.29           | 3.36 | 74.65   |
| NORTH EAST                                              | 4135.93              | 6870.00           | 7050.00           | 2.62 | 70.46   |
| NORTH WEST                                              | 3825.19              | 6977.14           | 7018.57           | 0.59 | 83.48   |
| SOUTH EAST                                              | 3962.03              | 7170.00           | 7440.00           | 3.77 | 87.78   |
| SOUTH SOUTH                                             | 3910.53              | 7683.33           | 7738.33           | 0.72 | 97.88   |
| SOUTH WEST                                              | 4256.77              | 6825.00           | 6983.33           | 2.32 | 64.05   |
|                                                         |                      | _                 |                   | -    |         |
| Bus journey within city,                                |                      |                   | _                 |      |         |
| per drop constant rou                                   | 648.16               | 951.76            | 969.32            | 1.85 | 49-55   |
| NORTH CENTRAL                                           | 639.56               | 943-57            | 962.86            | 2.04 | 50.55   |
| NORTH EAST                                              | 699.18               | 954.17            | 986.67            | 3.41 | 41.12   |
| NORTH WEST                                              | 649.33               | 944.29            | 960.00            | 1.66 | 47.85   |
| SOUTH EAST                                              | 617.06               | 907.00            | 916.00            | 0.99 | 48.45   |
| SOUTH SOUTH                                             | 661.44               | 990.00            | 1000.83           | 1.09 | 51.31   |
| SOUTH WEST                                              | 618.42               | 966.67            | 983.33            | 1.72 | 59.01   |
|                                                         |                      |                   |                   |      |         |
| Journey by motorcycle                                   | , 62.21              | ,6- 9,            | 472.46            |      |         |
| (okada) per drop NORTH CENTRAL                          | 462.21               | 467.84            | 472.16            | 0.92 | 2.15    |
|                                                         | 528.95               | 465.00            | 458.57            | 1.38 | - 13.31 |
| NORTH EAST                                              | 516.78               | 503.33            | 509.17            | 1.16 | - 1.47  |
| NORTH WEST                                              | 335.81               | 419.29            | 416.43            | o.68 | 24.01   |
| SOUTH EAST                                              | 480.10               | 447.00            | 455.00            | 1.79 | - 5.23  |
| SOUTH SOUTH                                             | 405.95               | 436.67            | 458.33            | 4.96 | 12.90   |
| SOUTH WEST                                              | 518.58               | 540.83            | 544.17            | 0.62 | 4.93    |
| Water transport : water way passenger transpor-         |                      |                   |                   |      |         |
| tat                                                     | 1031.12              | 1395.81           | 1384.32           | 0.82 | 34.25   |
| NORTH CENTRAL                                           | 768.60               | 1007.14           | 988.57            | 1.84 | 28.62   |
| NORTH EAST                                              | 656.67               | 780.00            | 768.33 ·          | 1.50 | 17.01   |
| NORTH WEST                                              | 716.46               | ,<br>845.71       | 840.00            | o.68 | 17.24   |
| SOUTH EAST                                              | 700.10               | 933.00            | 922.00            |      | 31.70   |
| SOUTH SOUTH                                             | 2435.92              | 3505.00           | 3500.00           |      | 43.68   |
| SOUTH WEST                                              | 950.02               | 1383.33           | 1366.67           |      | 43.86   |
|                                                         | 950.02               | ±3~3·33           | ±500.0/[          | 1.20 | 43.00   |