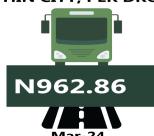

### **BUS JOURNEY WITHIN CITY, PER DROP CONSTANT ROUTE**

### **BUS JOURNEY WITHIN CITY, PER DROP CONSTANT ROUTE**

N649.33

Mar-23