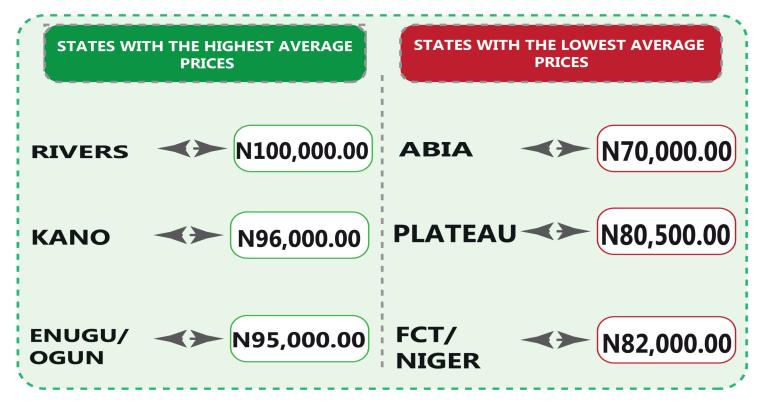

On state profile analysis, for intercity bus travel (state route charged per person fare), the highest fare was recorded in Anambra with N9,700.00, followed by Akwa-Ibom with N9,000.00. The least fare was recorded in Kwara with N5,500.00, followed by Ebonyi with N5,700.00. Taraba state recorded the highest bus journey within the city (per drop constant route) in March 2024 with N1,450.00 followed by Ondo with N1,200.00. On the other hand, Abia recorded the least with N520.00, followed by Adamawa with N580.00. Similarly, Rivers recorded the highest air transport charges (for specified routes single journeys) with N100,000.00, followed by Kano with N96,000.00. Conversely, Abia recorded the least fare with N70,000.00, followed by Plateau with N80,500.00. Also, Lagos State had the highest motorcycle transport fare in March 2024 with N850.00, followed by Ondo with N725.00. The least fare was recorded in Anambra with N240.00, while Bayelsa followed with N270.00. Similarly, water transport fare was highest in Bayelsa with N4,500.00, followed by Delta with N4,200.00, while the least fare was recorded in Borno with N440.00, followed by Gombe with N560.00.