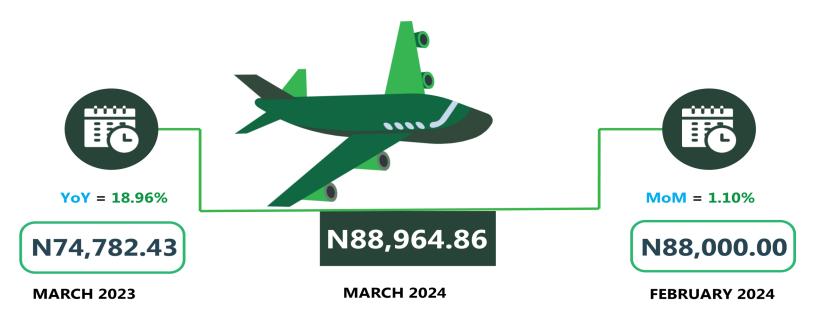

In air travel, the average fare paid by air passengers for specified routes single journey was N88,964.86 in March 2024, indicating an increase of 1.10% while compared to previous month (February 2024). On a year-on -year basis, the fare rose by 18.96% from N74,782.43 in March 2023.