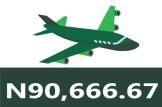

Air transportation in March 2024, the North-West recorded the highest fare with N91,785.71, followed by the South-West with N91,500.00. while the North-Central had the least with N84,214.29.

Also, commuters on a motorcycle (Okada) paid the highest fare in the South-West with N544.17 and North-East with N509.17, while the North-West recorded the least with N416.43.

### AIR FARE CHARGE FOR SPECIFIED ROUTES SINGLE JOURNEY

YoY = 20.84%

N75,033.33

Mar-23

Mar-24

Feb-24