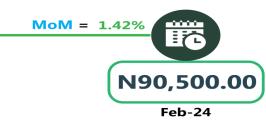

Air transportation in March 2024, the North-West recorded the highest fare with N91,785.71, followed by the South-West with N91,500.00. while the North-Central had the least with N84,214.29.

Also, commuters on a motorcycle (Okada) paid the highest fare in the South-West with N544.17 and North-East with N509.17, while the North-West recorded the least with N416.43.

### **APPENDIX**

| Zone                                                    | Average of Mar-23    | Average of Feb-24 | Average of Mar-24 | MoM  | YoY     |
|---------------------------------------------------------|----------------------|-------------------|-------------------|------|---------|
| Air fare character and a                                |                      |                   |                   |      |         |
| Air fare charg.for speci-<br>fied routes single journey | 74782.43             | 88000.00          | 88964.86          | 1.10 | 18.96   |
| NORTH CENTRAL                                           | 72942.86             | 83028.57          | 84214.29          | 1.43 | 15.45   |
| NORTH EAST                                              | 76983.33             | 88716.67          | 89283.33          | 0.64 | 15.98   |
| NORTH WEST                                              | 74785.71             | 90500.00          | 91785.71          | 1.42 | 22.73   |
| SOUTH EAST                                              | 75350.00             | 85200.00          | 86200.00          | 1.17 | 14.40   |
| SOUTH SOUTH                                             | 75033.33             | 89833.33          | 90666.67          | 0.93 | 20.84   |
| SOUTH WEST                                              | 75°33.33<br>74000.00 | 90666.67          | 91500.00          | 0.93 | 23.65   |
| SOOTH WEST                                              | 74000.00             | 90000.07          | 91500.00          | 0.92 | 23.05   |
| Bus journey intercity,                                  |                      |                   |                   |      |         |
| state route, charg. per per                             | 3992.36              | 7002.97           | 7152.97           | 2.14 | 79.17   |
| NORTH CENTRAL                                           | 3901.64              | 6592.86           | 6814.29           | 3.36 | 74.65   |
| NORTH EAST                                              | 4135.93              | 6870.00           | 7050.00           | 2.62 | 70.46   |
| NORTH WEST                                              | 3825.19              | 6977.14           | 7018.57           | 0.59 | 83.48   |
| SOUTH EAST                                              | 3962.03              | 7170.00           | 7440.00           | 3.77 | 87.78   |
| SOUTH SOUTH                                             | 3910.53              | 7683.33           | 7738.33           | 0.72 | 97.88   |
| SOUTH WEST                                              | 4256.77              | 6825.00           | 6983.33           | 2.32 | 64.05   |
|                                                         |                      | _                 |                   | -    |         |
| Bus journey within city,                                |                      |                   | _                 |      |         |
| per drop constant rou                                   | 648.16               | 951.76            | 969.32            | 1.85 | 49-55   |
| NORTH CENTRAL                                           | 639.56               | 943-57            | 962.86            | 2.04 | 50.55   |
| NORTH EAST                                              | 699.18               | 954.17            | 986.67            | 3.41 | 41.12   |
| NORTH WEST                                              | 649.33               | 944.29            | 960.00            | 1.66 | 47.85   |
| SOUTH EAST                                              | 617.06               | 907.00            | 916.00            | 0.99 | 48.45   |
| SOUTH SOUTH                                             | 661.44               | 990.00            | 1000.83           | 1.09 | 51.31   |
| SOUTH WEST                                              | 618.42               | 966.67            | 983.33            | 1.72 | 59.01   |
|                                                         |                      |                   |                   |      |         |
| Journey by motorcycle                                   | , 62.21              | ,6- 9,            | 472.46            |      |         |
| (okada) per drop NORTH CENTRAL                          | 462.21               | 467.84            | 472.16            | 0.92 | 2.15    |
|                                                         | 528.95               | 465.00            | 458.57            | 1.38 | - 13.31 |
| NORTH EAST                                              | 516.78               | 503.33            | 509.17            | 1.16 | - 1.47  |
| NORTH WEST                                              | 335.81               | 419.29            | 416.43            | o.68 | 24.01   |
| SOUTH EAST                                              | 480.10               | 447.00            | 455.00            | 1.79 | - 5.23  |
| SOUTH SOUTH                                             | 405.95               | 436.67            | 458.33            | 4.96 | 12.90   |
| SOUTH WEST                                              | 518.58               | 540.83            | 544.17            | 0.62 | 4.93    |
| Water transport : water way passenger transpor-         |                      |                   |                   |      |         |
| tat                                                     | 1031.12              | 1395.81           | 1384.32           | 0.82 | 34.25   |
| NORTH CENTRAL                                           | 768.60               | 1007.14           | 988.57            | 1.84 | 28.62   |
| NORTH EAST                                              | 656.67               | 780.00            | 768.33 ·          | 1.50 | 17.01   |
| NORTH WEST                                              | 716.46               | ,<br>845.71       | 840.00            | o.68 | 17.24   |
| SOUTH EAST                                              | 700.10               | 933.00            | 922.00            |      | 31.70   |
| SOUTH SOUTH                                             | 2435.92              | 3505.00           | 3500.00           |      | 43.68   |
| SOUTH WEST                                              | 950.02               | 1383.33           | 1366.67           |      | 43.86   |
|                                                         | 950.02               | ±3~3·33           | ±500.0/[          | 1.20 | 43.00   |