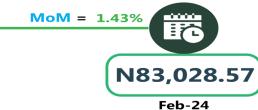

Air transportation in March 2024, the North-West recorded the highest fare with N91,785.71, followed by the South-West with N91,500.00. while the North-Central had the least with N84,214.29.

Also, commuters on a motorcycle (Okada) paid the highest fare in the South-West with N544.17 and North-East with N509.17, while the North-West recorded the least with N416.43.

### **APPENDIX**

| Zone                                                    | Average of Mar-23    | Average of Feb-24 | Average of Mar-24 | MoM  | YoY     |
|---------------------------------------------------------|----------------------|-------------------|-------------------|------|---------|
| Air fare character and a                                |                      |                   |                   |      |         |
| Air fare charg.for speci-<br>fied routes single journey | 74782.43             | 88000.00          | 88964.86          | 1.10 | 18.96   |
| NORTH CENTRAL                                           | 72942.86             | 83028.57          | 84214.29          | 1.43 | 15.45   |
| NORTH EAST                                              | 76983.33             | 88716.67          | 89283.33          | 0.64 | 15.98   |
| NORTH WEST                                              | 74785.71             | 90500.00          | 91785.71          | 1.42 | 22.73   |
| SOUTH EAST                                              | 75350.00             | 85200.00          | 86200.00          | 1.17 | 14.40   |
| SOUTH SOUTH                                             | 75033.33             | 89833.33          | 90666.67          | 0.93 | 20.84   |
| SOUTH WEST                                              | 75°33.33<br>74000.00 | 90666.67          | 91500.00          | 0.93 | 23.65   |
| SOOTH WEST                                              | 74000.00             | 90000.07          | 91500.00          | 0.92 | 23.05   |
| Bus journey intercity,                                  |                      |                   |                   |      |         |
| state route, charg. per per                             | 3992.36              | 7002.97           | 7152.97           | 2.14 | 79.17   |
| NORTH CENTRAL                                           | 3901.64              | 6592.86           | 6814.29           | 3.36 | 74.65   |
| NORTH EAST                                              | 4135.93              | 6870.00           | 7050.00           | 2.62 | 70.46   |
| NORTH WEST                                              | 3825.19              | 6977.14           | 7018.57           | 0.59 | 83.48   |
| SOUTH EAST                                              | 3962.03              | 7170.00           | 7440.00           | 3.77 | 87.78   |
| SOUTH SOUTH                                             | 3910.53              | 7683.33           | 7738.33           | 0.72 | 97.88   |
| SOUTH WEST                                              | 4256.77              | 6825.00           | 6983.33           | 2.32 | 64.05   |
|                                                         |                      | _                 |                   | -    |         |
| Bus journey within city,                                |                      |                   | _                 |      |         |
| per drop constant rou                                   | 648.16               | 951.76            | 969.32            | 1.85 | 49-55   |
| NORTH CENTRAL                                           | 639.56               | 943-57            | 962.86            | 2.04 | 50.55   |
| NORTH EAST                                              | 699.18               | 954.17            | 986.67            | 3.41 | 41.12   |
| NORTH WEST                                              | 649.33               | 944.29            | 960.00            | 1.66 | 47.85   |
| SOUTH EAST                                              | 617.06               | 907.00            | 916.00            | 0.99 | 48.45   |
| SOUTH SOUTH                                             | 661.44               | 990.00            | 1000.83           | 1.09 | 51.31   |
| SOUTH WEST                                              | 618.42               | 966.67            | 983.33            | 1.72 | 59.01   |
|                                                         |                      |                   |                   |      |         |
| Journey by motorcycle                                   | , 62.21              | ,6- 9,            | 472.46            |      |         |
| (okada) per drop NORTH CENTRAL                          | 462.21               | 467.84            | 472.16            | 0.92 | 2.15    |
|                                                         | 528.95               | 465.00            | 458.57            | 1.38 | - 13.31 |
| NORTH EAST                                              | 516.78               | 503.33            | 509.17            | 1.16 | - 1.47  |
| NORTH WEST                                              | 335.81               | 419.29            | 416.43            | o.68 | 24.01   |
| SOUTH EAST                                              | 480.10               | 447.00            | 455.00            | 1.79 | - 5.23  |
| SOUTH SOUTH                                             | 405.95               | 436.67            | 458.33            | 4.96 | 12.90   |
| SOUTH WEST                                              | 518.58               | 540.83            | 544.17            | 0.62 | 4.93    |
| Water transport : water way passenger transpor-         |                      |                   |                   |      |         |
| tat                                                     | 1031.12              | 1395.81           | 1384.32           | 0.82 | 34.25   |
| NORTH CENTRAL                                           | 768.60               | 1007.14           | 988.57            | 1.84 | 28.62   |
| NORTH EAST                                              | 656.67               | 780.00            | 768.33 ·          | 1.50 | 17.01   |
| NORTH WEST                                              | 716.46               | ,<br>845.71       | 840.00            | o.68 | 17.24   |
| SOUTH EAST                                              | 700.10               | 933.00            | 922.00            |      | 31.70   |
| SOUTH SOUTH                                             | 2435.92              | 3505.00           | 3500.00           |      | 43.68   |
| SOUTH WEST                                              | 950.02               | 1383.33           | 1366.67           |      | 43.86   |
|                                                         | 950.02               | ±3~3·33           | ±500.0/[          | 1.20 | 43.00   |