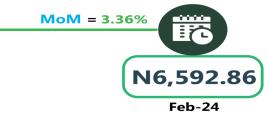

In another category, the average fare paid by commuters for bus journey intercity per drop was N7,152.97 in March 2024, showing an increase of 2.14% on a month-on-month basis compared to N7,002.97 in February 2024. On a year-on -year basis, the fare rose by 79.17% from N3,992.36 in March 2023.

### **APPENDIX**

| Zone                                                    | Average of Mar-23    | Average of Feb-24 | Average of Mar-24 | MoM  | YoY     |
|---------------------------------------------------------|----------------------|-------------------|-------------------|------|---------|
| Air fare character and a                                |                      |                   |                   |      |         |
| Air fare charg.for speci-<br>fied routes single journey | 74782.43             | 88000.00          | 88964.86          | 1.10 | 18.96   |
| NORTH CENTRAL                                           | 72942.86             | 83028.57          | 84214.29          | 1.43 | 15.45   |
| NORTH EAST                                              | 76983.33             | 88716.67          | 89283.33          | 0.64 | 15.98   |
| NORTH WEST                                              | 74785.71             | 90500.00          | 91785.71          | 1.42 | 22.73   |
| SOUTH EAST                                              | 75350.00             | 85200.00          | 86200.00          | 1.17 | 14.40   |
| SOUTH SOUTH                                             | 75033.33             | 89833.33          | 90666.67          | 0.93 | 20.84   |
| SOUTH WEST                                              | 75°33.33<br>74000.00 | 90666.67          | 91500.00          | 0.93 | 23.65   |
| SOOTH WEST                                              | 74000.00             | 90000.07          | 91500.00          | 0.92 | 23.05   |
| Bus journey intercity,                                  |                      |                   |                   |      |         |
| state route, charg. per per                             | 3992.36              | 7002.97           | 7152.97           | 2.14 | 79.17   |
| NORTH CENTRAL                                           | 3901.64              | 6592.86           | 6814.29           | 3.36 | 74.65   |
| NORTH EAST                                              | 4135.93              | 6870.00           | 7050.00           | 2.62 | 70.46   |
| NORTH WEST                                              | 3825.19              | 6977.14           | 7018.57           | 0.59 | 83.48   |
| SOUTH EAST                                              | 3962.03              | 7170.00           | 7440.00           | 3.77 | 87.78   |
| SOUTH SOUTH                                             | 3910.53              | 7683.33           | 7738.33           | 0.72 | 97.88   |
| SOUTH WEST                                              | 4256.77              | 6825.00           | 6983.33           | 2.32 | 64.05   |
|                                                         |                      | _                 |                   | -    |         |
| Bus journey within city,                                |                      |                   | _                 |      |         |
| per drop constant rou                                   | 648.16               | 951.76            | 969.32            | 1.85 | 49-55   |
| NORTH CENTRAL                                           | 639.56               | 943-57            | 962.86            | 2.04 | 50.55   |
| NORTH EAST                                              | 699.18               | 954.17            | 986.67            | 3.41 | 41.12   |
| NORTH WEST                                              | 649.33               | 944.29            | 960.00            | 1.66 | 47.85   |
| SOUTH EAST                                              | 617.06               | 907.00            | 916.00            | 0.99 | 48.45   |
| SOUTH SOUTH                                             | 661.44               | 990.00            | 1000.83           | 1.09 | 51.31   |
| SOUTH WEST                                              | 618.42               | 966.67            | 983.33            | 1.72 | 59.01   |
|                                                         |                      |                   |                   |      |         |
| Journey by motorcycle                                   | , 62.21              | ,6- 9,            | 472.46            |      |         |
| (okada) per drop NORTH CENTRAL                          | 462.21               | 467.84            | 472.16            | 0.92 | 2.15    |
|                                                         | 528.95               | 465.00            | 458.57            | 1.38 | - 13.31 |
| NORTH EAST                                              | 516.78               | 503.33            | 509.17            | 1.16 | - 1.47  |
| NORTH WEST                                              | 335.81               | 419.29            | 416.43            | o.68 | 24.01   |
| SOUTH EAST                                              | 480.10               | 447.00            | 455.00            | 1.79 | - 5.23  |
| SOUTH SOUTH                                             | 405.95               | 436.67            | 458.33            | 4.96 | 12.90   |
| SOUTH WEST                                              | 518.58               | 540.83            | 544.17            | 0.62 | 4.93    |
| Water transport : water way passenger transpor-         |                      |                   |                   |      |         |
| tat                                                     | 1031.12              | 1395.81           | 1384.32           | 0.82 | 34.25   |
| NORTH CENTRAL                                           | 768.60               | 1007.14           | 988.57            | 1.84 | 28.62   |
| NORTH EAST                                              | 656.67               | 780.00            | 768.33 ·          | 1.50 | 17.01   |
| NORTH WEST                                              | 716.46               | ,<br>845.71       | 840.00            | o.68 | 17.24   |
| SOUTH EAST                                              | 700.10               | 933.00            | 922.00            |      | 31.70   |
| SOUTH SOUTH                                             | 2435.92              | 3505.00           | 3500.00           |      | 43.68   |
| SOUTH WEST                                              | 950.02               | 1383.33           | 1366.67           |      | 43.86   |
|                                                         | 950.02               | ±3~3·33           | ±500.0/[          | 1.20 | 43.00   |