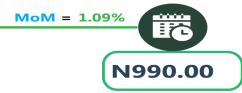

For Analysis by zone in March 2024, transport fares of bus journeys within the city recorded the highest in the South-South with N1,000.83, followed by the North East with N986.67, while the South-East recorded the least with N916.00. In terms of bus journey intercity, the South-South had the highest fare with N7,738.33 followed by the South-East with N7,440.00, while North-Central recorded the least with N6,814.29.