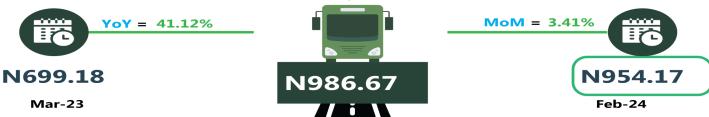

# Average Transport Fare by Categories NORTH EAST

### **BUS JOURNEY WITHIN CITY, PER DROP CONSTANT ROUTE**

### **APPENDIX**

| Zone                                                    | Average of Mar-23    | Average of Feb-24 | Average of Mar-24 | MoM  | YoY     |
|---------------------------------------------------------|----------------------|-------------------|-------------------|------|---------|
| Air fare character and a                                |                      |                   |                   |      |         |
| Air fare charg.for speci-<br>fied routes single journey | 74782.43             | 88000.00          | 88964.86          | 1.10 | 18.96   |
| NORTH CENTRAL                                           | 72942.86             | 83028.57          | 84214.29          | 1.43 | 15.45   |
| NORTH EAST                                              | 76983.33             | 88716.67          | 89283.33          | 0.64 | 15.98   |
| NORTH WEST                                              | 74785.71             | 90500.00          | 91785.71          | 1.42 | 22.73   |
| SOUTH EAST                                              | 75350.00             | 85200.00          | 86200.00          | 1.17 | 14.40   |
| SOUTH SOUTH                                             | 75033.33             | 89833.33          | 90666.67          | 0.93 | 20.84   |
| SOUTH WEST                                              | 75°33.33<br>74000.00 | 90666.67          | 91500.00          | 0.93 | 23.65   |
| SOOTH WEST                                              | 74000.00             | 90000.07          | 91500.00          | 0.92 | 23.05   |
| Bus journey intercity,                                  |                      |                   |                   |      |         |
| state route, charg. per per                             | 3992.36              | 7002.97           | 7152.97           | 2.14 | 79.17   |
| NORTH CENTRAL                                           | 3901.64              | 6592.86           | 6814.29           | 3.36 | 74.65   |
| NORTH EAST                                              | 4135.93              | 6870.00           | 7050.00           | 2.62 | 70.46   |
| NORTH WEST                                              | 3825.19              | 6977.14           | 7018.57           | 0.59 | 83.48   |
| SOUTH EAST                                              | 3962.03              | 7170.00           | 7440.00           | 3.77 | 87.78   |
| SOUTH SOUTH                                             | 3910.53              | 7683.33           | 7738.33           | 0.72 | 97.88   |
| SOUTH WEST                                              | 4256.77              | 6825.00           | 6983.33           | 2.32 | 64.05   |
|                                                         |                      | _                 |                   | -    |         |
| Bus journey within city,                                |                      |                   | _                 |      |         |
| per drop constant rou                                   | 648.16               | 951.76            | 969.32            | 1.85 | 49-55   |
| NORTH CENTRAL                                           | 639.56               | 943-57            | 962.86            | 2.04 | 50.55   |
| NORTH EAST                                              | 699.18               | 954.17            | 986.67            | 3.41 | 41.12   |
| NORTH WEST                                              | 649.33               | 944.29            | 960.00            | 1.66 | 47.85   |
| SOUTH EAST                                              | 617.06               | 907.00            | 916.00            | 0.99 | 48.45   |
| SOUTH SOUTH                                             | 661.44               | 990.00            | 1000.83           | 1.09 | 51.31   |
| SOUTH WEST                                              | 618.42               | 966.67            | 983.33            | 1.72 | 59.01   |
|                                                         |                      |                   |                   |      |         |
| Journey by motorcycle                                   | , 62.21              | ,6- 9,            | 472.46            |      |         |
| (okada) per drop NORTH CENTRAL                          | 462.21               | 467.84            | 472.16            | 0.92 | 2.15    |
|                                                         | 528.95               | 465.00            | 458.57            | 1.38 | - 13.31 |
| NORTH EAST                                              | 516.78               | 503.33            | 509.17            | 1.16 | - 1.47  |
| NORTH WEST                                              | 335.81               | 419.29            | 416.43            | o.68 | 24.01   |
| SOUTH EAST                                              | 480.10               | 447.00            | 455.00            | 1.79 | - 5.23  |
| SOUTH SOUTH                                             | 405.95               | 436.67            | 458.33            | 4.96 | 12.90   |
| SOUTH WEST                                              | 518.58               | 540.83            | 544.17            | 0.62 | 4.93    |
| Water transport : water way passenger transpor-         |                      |                   |                   |      |         |
| tat                                                     | 1031.12              | 1395.81           | 1384.32           | 0.82 | 34.25   |
| NORTH CENTRAL                                           | 768.60               | 1007.14           | 988.57            | 1.84 | 28.62   |
| NORTH EAST                                              | 656.67               | 780.00            | 768.33 ·          | 1.50 | 17.01   |
| NORTH WEST                                              | 716.46               | ,<br>845.71       | 840.00            | o.68 | 17.24   |
| SOUTH EAST                                              | 700.10               | 933.00            | 922.00            |      | 31.70   |
| SOUTH SOUTH                                             | 2435.92              | 3505.00           | 3500.00           |      | 43.68   |
| SOUTH WEST                                              | 950.02               | 1383.33           | 1366.67           |      | 43.86   |
|                                                         | 950.02               | ±3~3·33           | ±500.0/[          | 1.20 | 43.00   |