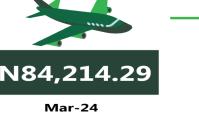

Air transportation in March 2024, the North-West recorded the highest fare with N91,785.71, followed by the South-West with N91,500.00. while the North-Central had the least with N84,214.29.

Also, commuters on a motorcycle (Okada) paid the highest fare in the South-West with N544.17 and North-East with N509.17, while the North-West recorded the least with N416.43.

### **APPENDIX**

| Zone                                                    | Average of Mar-23    | Average of Feb-24 | Average of Mar-24 | MoM  | YoY     |
|---------------------------------------------------------|----------------------|-------------------|-------------------|------|---------|
| Air fare character and a                                |                      |                   |                   |      |         |
| Air fare charg.for speci-<br>fied routes single journey | 74782.43             | 88000.00          | 88964.86          | 1.10 | 18.96   |
| NORTH CENTRAL                                           | 72942.86             | 83028.57          | 84214.29          | 1.43 | 15.45   |
| NORTH EAST                                              | 76983.33             | 88716.67          | 89283.33          | 0.64 | 15.98   |
| NORTH WEST                                              | 74785.71             | 90500.00          | 91785.71          | 1.42 | 22.73   |
| SOUTH EAST                                              | 75350.00             | 85200.00          | 86200.00          | 1.17 | 14.40   |
| SOUTH SOUTH                                             | 75033.33             | 89833.33          | 90666.67          | 0.93 | 20.84   |
| SOUTH WEST                                              | 75°33.33<br>74000.00 | 90666.67          | 91500.00          | 0.93 | 23.65   |
| SOOTH WEST                                              | 74000.00             | 90000.07          | 91500.00          | 0.92 | 23.05   |
| Bus journey intercity,                                  |                      |                   |                   |      |         |
| state route, charg. per per                             | 3992.36              | 7002.97           | 7152.97           | 2.14 | 79.17   |
| NORTH CENTRAL                                           | 3901.64              | 6592.86           | 6814.29           | 3.36 | 74.65   |
| NORTH EAST                                              | 4135.93              | 6870.00           | 7050.00           | 2.62 | 70.46   |
| NORTH WEST                                              | 3825.19              | 6977.14           | 7018.57           | 0.59 | 83.48   |
| SOUTH EAST                                              | 3962.03              | 7170.00           | 7440.00           | 3.77 | 87.78   |
| SOUTH SOUTH                                             | 3910.53              | 7683.33           | 7738.33           | 0.72 | 97.88   |
| SOUTH WEST                                              | 4256.77              | 6825.00           | 6983.33           | 2.32 | 64.05   |
|                                                         |                      | _                 |                   | -    |         |
| Bus journey within city,                                |                      |                   | _                 |      |         |
| per drop constant rou                                   | 648.16               | 951.76            | 969.32            | 1.85 | 49-55   |
| NORTH CENTRAL                                           | 639.56               | 943-57            | 962.86            | 2.04 | 50.55   |
| NORTH EAST                                              | 699.18               | 954.17            | 986.67            | 3.41 | 41.12   |
| NORTH WEST                                              | 649.33               | 944.29            | 960.00            | 1.66 | 47.85   |
| SOUTH EAST                                              | 617.06               | 907.00            | 916.00            | 0.99 | 48.45   |
| SOUTH SOUTH                                             | 661.44               | 990.00            | 1000.83           | 1.09 | 51.31   |
| SOUTH WEST                                              | 618.42               | 966.67            | 983.33            | 1.72 | 59.01   |
|                                                         |                      |                   |                   |      |         |
| Journey by motorcycle                                   | , 62.21              | ,6- 9,            | 472.46            |      |         |
| (okada) per drop NORTH CENTRAL                          | 462.21               | 467.84            | 472.16            | 0.92 | 2.15    |
|                                                         | 528.95               | 465.00            | 458.57            | 1.38 | - 13.31 |
| NORTH EAST                                              | 516.78               | 503.33            | 509.17            | 1.16 | - 1.47  |
| NORTH WEST                                              | 335.81               | 419.29            | 416.43            | o.68 | 24.01   |
| SOUTH EAST                                              | 480.10               | 447.00            | 455.00            | 1.79 | - 5.23  |
| SOUTH SOUTH                                             | 405.95               | 436.67            | 458.33            | 4.96 | 12.90   |
| SOUTH WEST                                              | 518.58               | 540.83            | 544.17            | 0.62 | 4.93    |
| Water transport : water way passenger transpor-         |                      |                   |                   |      |         |
| tat                                                     | 1031.12              | 1395.81           | 1384.32           | 0.82 | 34.25   |
| NORTH CENTRAL                                           | 768.60               | 1007.14           | 988.57            | 1.84 | 28.62   |
| NORTH EAST                                              | 656.67               | 780.00            | 768.33 ·          | 1.50 | 17.01   |
| NORTH WEST                                              | 716.46               | ,<br>845.71       | 840.00            | o.68 | 17.24   |
| SOUTH EAST                                              | 700.10               | 933.00            | 922.00            |      | 31.70   |
| SOUTH SOUTH                                             | 2435.92              | 3505.00           | 3500.00           |      | 43.68   |
| SOUTH WEST                                              | 950.02               | 1383.33           | 1366.67           |      | 43.86   |
|                                                         | 950.02               | ±3~3·33           | ±500.0/[          | 1.20 | 43.00   |