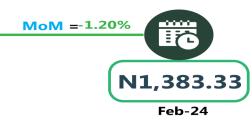

For water transport (waterway passenger transportation), the average fare paid in March 2024 declined to N1,384.32 from N1,395.81 which indicates a decrease of 0.82% on monthly basis. On a year-on-year basis, it increased by 34.25% from N1,031.12 in March 2023.