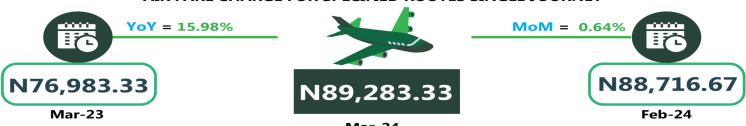

# Average Transport Fare by Categories NORTH EAST

### AIR FARE CHARGE FOR SPECIFIED ROUTES SINGLE JOURNEY

### **APPENDIX**

| Zone                                                    | Average of Mar-23    | Average of Feb-24 | Average of Mar-24 | MoM  | YoY     |
|---------------------------------------------------------|----------------------|-------------------|-------------------|------|---------|
| Air fare character and a                                |                      |                   |                   |      |         |
| Air fare charg.for speci-<br>fied routes single journey | 74782.43             | 88000.00          | 88964.86          | 1.10 | 18.96   |
| NORTH CENTRAL                                           | 72942.86             | 83028.57          | 84214.29          | 1.43 | 15.45   |
| NORTH EAST                                              | 76983.33             | 88716.67          | 89283.33          | 0.64 | 15.98   |
| NORTH WEST                                              | 74785.71             | 90500.00          | 91785.71          | 1.42 | 22.73   |
| SOUTH EAST                                              | 75350.00             | 85200.00          | 86200.00          | 1.17 | 14.40   |
| SOUTH SOUTH                                             | 75033.33             | 89833.33          | 90666.67          | 0.93 | 20.84   |
| SOUTH WEST                                              | 75°33.33<br>74000.00 | 90666.67          | 91500.00          | 0.93 | 23.65   |
| SOOTH WEST                                              | 74000.00             | 90000.07          | 91500.00          | 0.92 | 23.05   |
| Bus journey intercity,                                  |                      |                   |                   |      |         |
| state route, charg. per per                             | 3992.36              | 7002.97           | 7152.97           | 2.14 | 79.17   |
| NORTH CENTRAL                                           | 3901.64              | 6592.86           | 6814.29           | 3.36 | 74.65   |
| NORTH EAST                                              | 4135.93              | 6870.00           | 7050.00           | 2.62 | 70.46   |
| NORTH WEST                                              | 3825.19              | 6977.14           | 7018.57           | 0.59 | 83.48   |
| SOUTH EAST                                              | 3962.03              | 7170.00           | 7440.00           | 3.77 | 87.78   |
| SOUTH SOUTH                                             | 3910.53              | 7683.33           | 7738.33           | 0.72 | 97.88   |
| SOUTH WEST                                              | 4256.77              | 6825.00           | 6983.33           | 2.32 | 64.05   |
|                                                         |                      | _                 |                   | -    |         |
| Bus journey within city,                                |                      |                   | _                 |      |         |
| per drop constant rou                                   | 648.16               | 951.76            | 969.32            | 1.85 | 49-55   |
| NORTH CENTRAL                                           | 639.56               | 943-57            | 962.86            | 2.04 | 50.55   |
| NORTH EAST                                              | 699.18               | 954.17            | 986.67            | 3.41 | 41.12   |
| NORTH WEST                                              | 649.33               | 944.29            | 960.00            | 1.66 | 47.85   |
| SOUTH EAST                                              | 617.06               | 907.00            | 916.00            | 0.99 | 48.45   |
| SOUTH SOUTH                                             | 661.44               | 990.00            | 1000.83           | 1.09 | 51.31   |
| SOUTH WEST                                              | 618.42               | 966.67            | 983.33            | 1.72 | 59.01   |
|                                                         |                      |                   |                   |      |         |
| Journey by motorcycle                                   | , 62.21              | ,6- 9,            | 472.46            |      |         |
| (okada) per drop NORTH CENTRAL                          | 462.21               | 467.84            | 472.16            | 0.92 | 2.15    |
|                                                         | 528.95               | 465.00            | 458.57            | 1.38 | - 13.31 |
| NORTH EAST                                              | 516.78               | 503.33            | 509.17            | 1.16 | - 1.47  |
| NORTH WEST                                              | 335.81               | 419.29            | 416.43            | o.68 | 24.01   |
| SOUTH EAST                                              | 480.10               | 447.00            | 455.00            | 1.79 | - 5.23  |
| SOUTH SOUTH                                             | 405.95               | 436.67            | 458.33            | 4.96 | 12.90   |
| SOUTH WEST                                              | 518.58               | 540.83            | 544.17            | 0.62 | 4.93    |
| Water transport : water way passenger transpor-         |                      |                   |                   |      |         |
| tat                                                     | 1031.12              | 1395.81           | 1384.32           | 0.82 | 34.25   |
| NORTH CENTRAL                                           | 768.60               | 1007.14           | 988.57            | 1.84 | 28.62   |
| NORTH EAST                                              | 656.67               | 780.00            | 768.33 ·          | 1.50 | 17.01   |
| NORTH WEST                                              | 716.46               | ,<br>845.71       | 840.00            | o.68 | 17.24   |
| SOUTH EAST                                              | 700.10               | 933.00            | 922.00            |      | 31.70   |
| SOUTH SOUTH                                             | 2435.92              | 3505.00           | 3500.00           |      | 43.68   |
| SOUTH WEST                                              | 950.02               | 1383.33           | 1366.67           |      | 43.86   |
|                                                         | 950.02               | ±3~3·33           | ±500.0/[          | 1.20 | 43.00   |