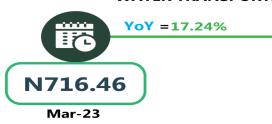

For water transport (waterway passenger transportation), the average fare paid in March 2024 declined to N1,384.32 from N1,395.81 which indicates a decrease of 0.82% on monthly basis. On a year-on-year basis, it increased by 34.25% from N1,031.12 in March 2023.

### **APPENDIX**

| Zone                                                    | Average of Mar-23    | Average of Feb-24 | Average of Mar-24 | MoM  | YoY     |
|---------------------------------------------------------|----------------------|-------------------|-------------------|------|---------|
| Air fare character and a                                |                      |                   |                   |      |         |
| Air fare charg.for speci-<br>fied routes single journey | 74782.43             | 88000.00          | 88964.86          | 1.10 | 18.96   |
| NORTH CENTRAL                                           | 72942.86             | 83028.57          | 84214.29          | 1.43 | 15.45   |
| NORTH EAST                                              | 76983.33             | 88716.67          | 89283.33          | 0.64 | 15.98   |
| NORTH WEST                                              | 74785.71             | 90500.00          | 91785.71          | 1.42 | 22.73   |
| SOUTH EAST                                              | 75350.00             | 85200.00          | 86200.00          | 1.17 | 14.40   |
| SOUTH SOUTH                                             | 75033.33             | 89833.33          | 90666.67          | 0.93 | 20.84   |
| SOUTH WEST                                              | 75°33.33<br>74000.00 | 90666.67          | 91500.00          | 0.93 | 23.65   |
| SOOTH WEST                                              | 74000.00             | 90000.07          | 91500.00          | 0.92 | 23.05   |
| Bus journey intercity,                                  |                      |                   |                   |      |         |
| state route, charg. per per                             | 3992.36              | 7002.97           | 7152.97           | 2.14 | 79.17   |
| NORTH CENTRAL                                           | 3901.64              | 6592.86           | 6814.29           | 3.36 | 74.65   |
| NORTH EAST                                              | 4135.93              | 6870.00           | 7050.00           | 2.62 | 70.46   |
| NORTH WEST                                              | 3825.19              | 6977.14           | 7018.57           | 0.59 | 83.48   |
| SOUTH EAST                                              | 3962.03              | 7170.00           | 7440.00           | 3.77 | 87.78   |
| SOUTH SOUTH                                             | 3910.53              | 7683.33           | 7738.33           | 0.72 | 97.88   |
| SOUTH WEST                                              | 4256.77              | 6825.00           | 6983.33           | 2.32 | 64.05   |
|                                                         |                      | _                 |                   | -    |         |
| Bus journey within city,                                |                      |                   | _                 |      |         |
| per drop constant rou                                   | 648.16               | 951.76            | 969.32            | 1.85 | 49-55   |
| NORTH CENTRAL                                           | 639.56               | 943-57            | 962.86            | 2.04 | 50.55   |
| NORTH EAST                                              | 699.18               | 954.17            | 986.67            | 3.41 | 41.12   |
| NORTH WEST                                              | 649.33               | 944.29            | 960.00            | 1.66 | 47.85   |
| SOUTH EAST                                              | 617.06               | 907.00            | 916.00            | 0.99 | 48.45   |
| SOUTH SOUTH                                             | 661.44               | 990.00            | 1000.83           | 1.09 | 51.31   |
| SOUTH WEST                                              | 618.42               | 966.67            | 983.33            | 1.72 | 59.01   |
|                                                         |                      |                   |                   |      |         |
| Journey by motorcycle                                   | , 62.21              | ,6- 9,            | 472.46            |      |         |
| (okada) per drop NORTH CENTRAL                          | 462.21               | 467.84            | 472.16            | 0.92 | 2.15    |
|                                                         | 528.95               | 465.00            | 458.57            | 1.38 | - 13.31 |
| NORTH EAST                                              | 516.78               | 503.33            | 509.17            | 1.16 | - 1.47  |
| NORTH WEST                                              | 335.81               | 419.29            | 416.43            | o.68 | 24.01   |
| SOUTH EAST                                              | 480.10               | 447.00            | 455.00            | 1.79 | - 5.23  |
| SOUTH SOUTH                                             | 405.95               | 436.67            | 458.33            | 4.96 | 12.90   |
| SOUTH WEST                                              | 518.58               | 540.83            | 544.17            | 0.62 | 4.93    |
| Water transport : water way passenger transpor-         |                      |                   |                   |      |         |
| tat                                                     | 1031.12              | 1395.81           | 1384.32           | 0.82 | 34.25   |
| NORTH CENTRAL                                           | 768.60               | 1007.14           | 988.57            | 1.84 | 28.62   |
| NORTH EAST                                              | 656.67               | 780.00            | 768.33 ·          | 1.50 | 17.01   |
| NORTH WEST                                              | 716.46               | ,<br>845.71       | 840.00            | o.68 | 17.24   |
| SOUTH EAST                                              | 700.10               | 933.00            | 922.00            |      | 31.70   |
| SOUTH SOUTH                                             | 2435.92              | 3505.00           | 3500.00           |      | 43.68   |
| SOUTH WEST                                              | 950.02               | 1383.33           | 1366.67           |      | 43.86   |
|                                                         | 950.02               | ±3~3·33           | ±500.0/[          | 1.20 | 43.00   |