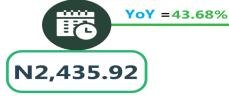

### **BUS JOURNEY INTERCITY, STATE ROUTE, CHARGE PER PERSON**

YoY = 97.88%

N3,910.53

Mar-23

Mar-24

Feb-24