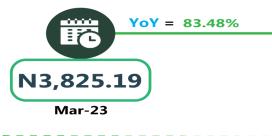

# Average Transport Fare by Categories NORTH WEST

### **BUS JOURNEY INTERCITY, STATE ROUTE, CHARGE PER PERSON**

### **APPENDIX**

| Zone                                                    | Average of Mar-23    | Average of Feb-24 | Average of Mar-24 | MoM  | YoY     |
|---------------------------------------------------------|----------------------|-------------------|-------------------|------|---------|
| Air fare character and a                                |                      |                   |                   |      |         |
| Air fare charg.for speci-<br>fied routes single journey | 74782.43             | 88000.00          | 88964.86          | 1.10 | 18.96   |
| NORTH CENTRAL                                           | 72942.86             | 83028.57          | 84214.29          | 1.43 | 15.45   |
| NORTH EAST                                              | 76983.33             | 88716.67          | 89283.33          | 0.64 | 15.98   |
| NORTH WEST                                              | 74785.71             | 90500.00          | 91785.71          | 1.42 | 22.73   |
| SOUTH EAST                                              | 75350.00             | 85200.00          | 86200.00          | 1.17 | 14.40   |
| SOUTH SOUTH                                             | 75033.33             | 89833.33          | 90666.67          | 0.93 | 20.84   |
| SOUTH WEST                                              | 75°33.33<br>74000.00 | 90666.67          | 91500.00          | 0.93 | 23.65   |
| SOOTH WEST                                              | 74000.00             | 90000.07          | 91500.00          | 0.92 | 23.05   |
| Bus journey intercity,                                  |                      |                   |                   |      |         |
| state route, charg. per per                             | 3992.36              | 7002.97           | 7152.97           | 2.14 | 79.17   |
| NORTH CENTRAL                                           | 3901.64              | 6592.86           | 6814.29           | 3.36 | 74.65   |
| NORTH EAST                                              | 4135.93              | 6870.00           | 7050.00           | 2.62 | 70.46   |
| NORTH WEST                                              | 3825.19              | 6977.14           | 7018.57           | 0.59 | 83.48   |
| SOUTH EAST                                              | 3962.03              | 7170.00           | 7440.00           | 3.77 | 87.78   |
| SOUTH SOUTH                                             | 3910.53              | 7683.33           | 7738.33           | 0.72 | 97.88   |
| SOUTH WEST                                              | 4256.77              | 6825.00           | 6983.33           | 2.32 | 64.05   |
|                                                         |                      | _                 |                   | -    |         |
| Bus journey within city,                                |                      |                   | _                 |      |         |
| per drop constant rou                                   | 648.16               | 951.76            | 969.32            | 1.85 | 49-55   |
| NORTH CENTRAL                                           | 639.56               | 943-57            | 962.86            | 2.04 | 50.55   |
| NORTH EAST                                              | 699.18               | 954.17            | 986.67            | 3.41 | 41.12   |
| NORTH WEST                                              | 649.33               | 944.29            | 960.00            | 1.66 | 47.85   |
| SOUTH EAST                                              | 617.06               | 907.00            | 916.00            | 0.99 | 48.45   |
| SOUTH SOUTH                                             | 661.44               | 990.00            | 1000.83           | 1.09 | 51.31   |
| SOUTH WEST                                              | 618.42               | 966.67            | 983.33            | 1.72 | 59.01   |
|                                                         |                      |                   |                   |      |         |
| Journey by motorcycle                                   | , 62.21              | ,6- 9,            | 472.46            |      |         |
| (okada) per drop NORTH CENTRAL                          | 462.21               | 467.84            | 472.16            | 0.92 | 2.15    |
|                                                         | 528.95               | 465.00            | 458.57            | 1.38 | - 13.31 |
| NORTH EAST                                              | 516.78               | 503.33            | 509.17            | 1.16 | - 1.47  |
| NORTH WEST                                              | 335.81               | 419.29            | 416.43            | o.68 | 24.01   |
| SOUTH EAST                                              | 480.10               | 447.00            | 455.00            | 1.79 | - 5.23  |
| SOUTH SOUTH                                             | 405.95               | 436.67            | 458.33            | 4.96 | 12.90   |
| SOUTH WEST                                              | 518.58               | 540.83            | 544.17            | 0.62 | 4.93    |
| Water transport : water way passenger transpor-         |                      |                   |                   |      |         |
| tat                                                     | 1031.12              | 1395.81           | 1384.32           | 0.82 | 34.25   |
| NORTH CENTRAL                                           | 768.60               | 1007.14           | 988.57            | 1.84 | 28.62   |
| NORTH EAST                                              | 656.67               | 780.00            | 768.33 ·          | 1.50 | 17.01   |
| NORTH WEST                                              | 716.46               | ,<br>845.71       | 840.00            | o.68 | 17.24   |
| SOUTH EAST                                              | 700.10               | 933.00            | 922.00            |      | 31.70   |
| SOUTH SOUTH                                             | 2435.92              | 3505.00           | 3500.00           |      | 43.68   |
| SOUTH WEST                                              | 950.02               | 1383.33           | 1366.67           |      | 43.86   |
|                                                         | 950.02               | ±3~3·33           | ±500.0/[          | 1.20 | 43.00   |