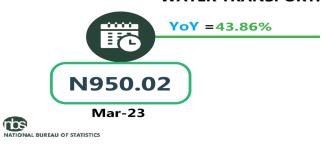

The South -South zone had the highest fare on water transport with N3,500.00, followed by the South-West with N1,366.67, while the North-East had the least with N768.33.

Average Transport Fare Across States
-Bus Journey Within City , Per Drop Constant Route

### **APPENDIX**

| Zone                                                    | Average of Mar-23    | Average of Feb-24 | Average of Mar-24 | MoM  | YoY     |
|---------------------------------------------------------|----------------------|-------------------|-------------------|------|---------|
| Air fare character and a                                |                      |                   |                   |      |         |
| Air fare charg.for speci-<br>fied routes single journey | 74782.43             | 88000.00          | 88964.86          | 1.10 | 18.96   |
| NORTH CENTRAL                                           | 72942.86             | 83028.57          | 84214.29          | 1.43 | 15.45   |
| NORTH EAST                                              | 76983.33             | 88716.67          | 89283.33          | 0.64 | 15.98   |
| NORTH WEST                                              | 74785.71             | 90500.00          | 91785.71          | 1.42 | 22.73   |
| SOUTH EAST                                              | 75350.00             | 85200.00          | 86200.00          | 1.17 | 14.40   |
| SOUTH SOUTH                                             | 75033.33             | 89833.33          | 90666.67          | 0.93 | 20.84   |
| SOUTH WEST                                              | 75°33.33<br>74000.00 | 90666.67          | 91500.00          | 0.93 | 23.65   |
| SOOTH WEST                                              | 74000.00             | 90000.07          | 91500.00          | 0.92 | 23.05   |
| Bus journey intercity,                                  |                      |                   |                   |      |         |
| state route, charg. per per                             | 3992.36              | 7002.97           | 7152.97           | 2.14 | 79.17   |
| NORTH CENTRAL                                           | 3901.64              | 6592.86           | 6814.29           | 3.36 | 74.65   |
| NORTH EAST                                              | 4135.93              | 6870.00           | 7050.00           | 2.62 | 70.46   |
| NORTH WEST                                              | 3825.19              | 6977.14           | 7018.57           | 0.59 | 83.48   |
| SOUTH EAST                                              | 3962.03              | 7170.00           | 7440.00           | 3.77 | 87.78   |
| SOUTH SOUTH                                             | 3910.53              | 7683.33           | 7738.33           | 0.72 | 97.88   |
| SOUTH WEST                                              | 4256.77              | 6825.00           | 6983.33           | 2.32 | 64.05   |
|                                                         |                      | _                 |                   | -    |         |
| Bus journey within city,                                |                      |                   | _                 |      |         |
| per drop constant rou                                   | 648.16               | 951.76            | 969.32            | 1.85 | 49-55   |
| NORTH CENTRAL                                           | 639.56               | 943-57            | 962.86            | 2.04 | 50.55   |
| NORTH EAST                                              | 699.18               | 954.17            | 986.67            | 3.41 | 41.12   |
| NORTH WEST                                              | 649.33               | 944.29            | 960.00            | 1.66 | 47.85   |
| SOUTH EAST                                              | 617.06               | 907.00            | 916.00            | 0.99 | 48.45   |
| SOUTH SOUTH                                             | 661.44               | 990.00            | 1000.83           | 1.09 | 51.31   |
| SOUTH WEST                                              | 618.42               | 966.67            | 983.33            | 1.72 | 59.01   |
|                                                         |                      |                   |                   |      |         |
| Journey by motorcycle                                   | , 62.21              | ,6- 9,            | 472.46            |      |         |
| (okada) per drop NORTH CENTRAL                          | 462.21               | 467.84            | 472.16            | 0.92 | 2.15    |
|                                                         | 528.95               | 465.00            | 458.57            | 1.38 | - 13.31 |
| NORTH EAST                                              | 516.78               | 503.33            | 509.17            | 1.16 | - 1.47  |
| NORTH WEST                                              | 335.81               | 419.29            | 416.43            | o.68 | 24.01   |
| SOUTH EAST                                              | 480.10               | 447.00            | 455.00            | 1.79 | - 5.23  |
| SOUTH SOUTH                                             | 405.95               | 436.67            | 458.33            | 4.96 | 12.90   |
| SOUTH WEST                                              | 518.58               | 540.83            | 544.17            | 0.62 | 4.93    |
| Water transport : water way passenger transpor-         |                      |                   |                   |      |         |
| tat                                                     | 1031.12              | 1395.81           | 1384.32           | 0.82 | 34.25   |
| NORTH CENTRAL                                           | 768.60               | 1007.14           | 988.57            | 1.84 | 28.62   |
| NORTH EAST                                              | 656.67               | 780.00            | 768.33 ·          | 1.50 | 17.01   |
| NORTH WEST                                              | 716.46               | ,<br>845.71       | 840.00            | o.68 | 17.24   |
| SOUTH EAST                                              | 700.10               | 933.00            | 922.00            |      | 31.70   |
| SOUTH SOUTH                                             | 2435.92              | 3505.00           | 3500.00           |      | 43.68   |
| SOUTH WEST                                              | 950.02               | 1383.33           | 1366.67           |      | 43.86   |
|                                                         | 950.02               | ±3~3·33           | ±500.0/[          | 1.20 | 43.00   |