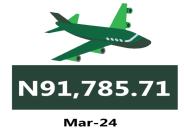

Air transportation in March 2024, the North-West recorded the highest fare with N91,785.71, followed by the South-West with N91,500.00. while the North-Central had the least with N84,214.29.

Also, commuters on a motorcycle (Okada) paid the highest fare in the South-West with N544.17 and North-East with N509.17, while the North-West recorded the least with N416.43.

### **APPENDIX**

| Zone                                                    | Average of Mar-23    | Average of Feb-24 | Average of Mar-24 | MoM  | YoY     |
|---------------------------------------------------------|----------------------|-------------------|-------------------|------|---------|
| Air fare character and a                                |                      |                   |                   |      |         |
| Air fare charg.for speci-<br>fied routes single journey | 74782.43             | 88000.00          | 88964.86          | 1.10 | 18.96   |
| NORTH CENTRAL                                           | 72942.86             | 83028.57          | 84214.29          | 1.43 | 15.45   |
| NORTH EAST                                              | 76983.33             | 88716.67          | 89283.33          | 0.64 | 15.98   |
| NORTH WEST                                              | 74785.71             | 90500.00          | 91785.71          | 1.42 | 22.73   |
| SOUTH EAST                                              | 75350.00             | 85200.00          | 86200.00          | 1.17 | 14.40   |
| SOUTH SOUTH                                             | 75033.33             | 89833.33          | 90666.67          | 0.93 | 20.84   |
| SOUTH WEST                                              | 75°33.33<br>74000.00 | 90666.67          | 91500.00          | 0.93 | 23.65   |
| SOOTH WEST                                              | 74000.00             | 90000.07          | 91500.00          | 0.92 | 23.05   |
| Bus journey intercity,                                  |                      |                   |                   |      |         |
| state route, charg. per per                             | 3992.36              | 7002.97           | 7152.97           | 2.14 | 79.17   |
| NORTH CENTRAL                                           | 3901.64              | 6592.86           | 6814.29           | 3.36 | 74.65   |
| NORTH EAST                                              | 4135.93              | 6870.00           | 7050.00           | 2.62 | 70.46   |
| NORTH WEST                                              | 3825.19              | 6977.14           | 7018.57           | 0.59 | 83.48   |
| SOUTH EAST                                              | 3962.03              | 7170.00           | 7440.00           | 3.77 | 87.78   |
| SOUTH SOUTH                                             | 3910.53              | 7683.33           | 7738.33           | 0.72 | 97.88   |
| SOUTH WEST                                              | 4256.77              | 6825.00           | 6983.33           | 2.32 | 64.05   |
|                                                         |                      | _                 |                   | -    |         |
| Bus journey within city,                                |                      |                   | _                 |      |         |
| per drop constant rou                                   | 648.16               | 951.76            | 969.32            | 1.85 | 49-55   |
| NORTH CENTRAL                                           | 639.56               | 943-57            | 962.86            | 2.04 | 50.55   |
| NORTH EAST                                              | 699.18               | 954.17            | 986.67            | 3.41 | 41.12   |
| NORTH WEST                                              | 649.33               | 944.29            | 960.00            | 1.66 | 47.85   |
| SOUTH EAST                                              | 617.06               | 907.00            | 916.00            | 0.99 | 48.45   |
| SOUTH SOUTH                                             | 661.44               | 990.00            | 1000.83           | 1.09 | 51.31   |
| SOUTH WEST                                              | 618.42               | 966.67            | 983.33            | 1.72 | 59.01   |
|                                                         |                      |                   |                   |      |         |
| Journey by motorcycle                                   | , 62.21              | ,6- 9,            | 472.46            |      |         |
| (okada) per drop NORTH CENTRAL                          | 462.21               | 467.84            | 472.16            | 0.92 | 2.15    |
|                                                         | 528.95               | 465.00            | 458.57            | 1.38 | - 13.31 |
| NORTH EAST                                              | 516.78               | 503.33            | 509.17            | 1.16 | - 1.47  |
| NORTH WEST                                              | 335.81               | 419.29            | 416.43            | o.68 | 24.01   |
| SOUTH EAST                                              | 480.10               | 447.00            | 455.00            | 1.79 | - 5.23  |
| SOUTH SOUTH                                             | 405.95               | 436.67            | 458.33            | 4.96 | 12.90   |
| SOUTH WEST                                              | 518.58               | 540.83            | 544.17            | 0.62 | 4.93    |
| Water transport : water way passenger transpor-         |                      |                   |                   |      |         |
| tat                                                     | 1031.12              | 1395.81           | 1384.32           | 0.82 | 34.25   |
| NORTH CENTRAL                                           | 768.60               | 1007.14           | 988.57            | 1.84 | 28.62   |
| NORTH EAST                                              | 656.67               | 780.00            | 768.33 ·          | 1.50 | 17.01   |
| NORTH WEST                                              | 716.46               | ,<br>845.71       | 840.00            | o.68 | 17.24   |
| SOUTH EAST                                              | 700.10               | 933.00            | 922.00            |      | 31.70   |
| SOUTH SOUTH                                             | 2435.92              | 3505.00           | 3500.00           |      | 43.68   |
| SOUTH WEST                                              | 950.02               | 1383.33           | 1366.67           |      | 43.86   |
|                                                         | 950.02               | ±3~3·33           | ±500.0/[          | 1.20 | 43.00   |