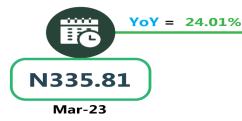

### **APPENDIX**

| Zone                                                    | Average of Mar-23    | Average of Feb-24 | Average of Mar-24 | MoM  | YoY     |
|---------------------------------------------------------|----------------------|-------------------|-------------------|------|---------|
| Air fare character and a                                |                      |                   |                   |      |         |
| Air fare charg.for speci-<br>fied routes single journey | 74782.43             | 88000.00          | 88964.86          | 1.10 | 18.96   |
| NORTH CENTRAL                                           | 72942.86             | 83028.57          | 84214.29          | 1.43 | 15.45   |
| NORTH EAST                                              | 76983.33             | 88716.67          | 89283.33          | 0.64 | 15.98   |
| NORTH WEST                                              | 74785.71             | 90500.00          | 91785.71          | 1.42 | 22.73   |
| SOUTH EAST                                              | 75350.00             | 85200.00          | 86200.00          | 1.17 | 14.40   |
| SOUTH SOUTH                                             | 75033.33             | 89833.33          | 90666.67          | 0.93 | 20.84   |
| SOUTH WEST                                              | 75°33.33<br>74000.00 | 90666.67          | 91500.00          | 0.93 | 23.65   |
| SOOTH WEST                                              | 74000.00             | 90000.07          | 91500.00          | 0.92 | 23.05   |
| Bus journey intercity,                                  |                      |                   |                   |      |         |
| state route, charg. per per                             | 3992.36              | 7002.97           | 7152.97           | 2.14 | 79.17   |
| NORTH CENTRAL                                           | 3901.64              | 6592.86           | 6814.29           | 3.36 | 74.65   |
| NORTH EAST                                              | 4135.93              | 6870.00           | 7050.00           | 2.62 | 70.46   |
| NORTH WEST                                              | 3825.19              | 6977.14           | 7018.57           | 0.59 | 83.48   |
| SOUTH EAST                                              | 3962.03              | 7170.00           | 7440.00           | 3.77 | 87.78   |
| SOUTH SOUTH                                             | 3910.53              | 7683.33           | 7738.33           | 0.72 | 97.88   |
| SOUTH WEST                                              | 4256.77              | 6825.00           | 6983.33           | 2.32 | 64.05   |
|                                                         |                      | _                 |                   | -    |         |
| Bus journey within city,                                |                      |                   | _                 |      |         |
| per drop constant rou                                   | 648.16               | 951.76            | 969.32            | 1.85 | 49-55   |
| NORTH CENTRAL                                           | 639.56               | 943-57            | 962.86            | 2.04 | 50.55   |
| NORTH EAST                                              | 699.18               | 954.17            | 986.67            | 3.41 | 41.12   |
| NORTH WEST                                              | 649.33               | 944.29            | 960.00            | 1.66 | 47.85   |
| SOUTH EAST                                              | 617.06               | 907.00            | 916.00            | 0.99 | 48.45   |
| SOUTH SOUTH                                             | 661.44               | 990.00            | 1000.83           | 1.09 | 51.31   |
| SOUTH WEST                                              | 618.42               | 966.67            | 983.33            | 1.72 | 59.01   |
|                                                         |                      |                   |                   |      |         |
| Journey by motorcycle                                   | , 62.21              | ,6- 9,            | 472.46            |      |         |
| (okada) per drop NORTH CENTRAL                          | 462.21               | 467.84            | 472.16            | 0.92 | 2.15    |
|                                                         | 528.95               | 465.00            | 458.57            | 1.38 | - 13.31 |
| NORTH EAST                                              | 516.78               | 503.33            | 509.17            | 1.16 | - 1.47  |
| NORTH WEST                                              | 335.81               | 419.29            | 416.43            | o.68 | 24.01   |
| SOUTH EAST                                              | 480.10               | 447.00            | 455.00            | 1.79 | - 5.23  |
| SOUTH SOUTH                                             | 405.95               | 436.67            | 458.33            | 4.96 | 12.90   |
| SOUTH WEST                                              | 518.58               | 540.83            | 544.17            | 0.62 | 4.93    |
| Water transport : water way passenger transpor-         |                      |                   |                   |      |         |
| tat                                                     | 1031.12              | 1395.81           | 1384.32           | 0.82 | 34.25   |
| NORTH CENTRAL                                           | 768.60               | 1007.14           | 988.57            | 1.84 | 28.62   |
| NORTH EAST                                              | 656.67               | 780.00            | 768.33 ·          | 1.50 | 17.01   |
| NORTH WEST                                              | 716.46               | ,<br>845.71       | 840.00            | o.68 | 17.24   |
| SOUTH EAST                                              | 700.10               | 933.00            | 922.00            |      | 31.70   |
| SOUTH SOUTH                                             | 2435.92              | 3505.00           | 3500.00           |      | 43.68   |
| SOUTH WEST                                              | 950.02               | 1383.33           | 1366.67           |      | 43.86   |
|                                                         | 950.02               | ±3~3·33           | ±500.0/[          | 1.20 | 43.00   |