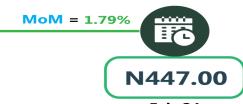

### **JOURNEY BY MOTORCYCLE (OKADA) PER DROP**

YoY = -5.23%

N480.10

Mar-23

N455.00

Mar-24

Feb-24

### **APPENDIX**

| Zone                                                    | Average of Mar-23    | Average of Feb-24 | Average of Mar-24 | MoM  | YoY     |
|---------------------------------------------------------|----------------------|-------------------|-------------------|------|---------|
| Air fare character and a                                |                      |                   |                   |      |         |
| Air fare charg.for speci-<br>fied routes single journey | 74782.43             | 88000.00          | 88964.86          | 1.10 | 18.96   |
| NORTH CENTRAL                                           | 72942.86             | 83028.57          | 84214.29          | 1.43 | 15.45   |
| NORTH EAST                                              | 76983.33             | 88716.67          | 89283.33          | 0.64 | 15.98   |
| NORTH WEST                                              | 74785.71             | 90500.00          | 91785.71          | 1.42 | 22.73   |
| SOUTH EAST                                              | 75350.00             | 85200.00          | 86200.00          | 1.17 | 14.40   |
| SOUTH SOUTH                                             | 75033.33             | 89833.33          | 90666.67          | 0.93 | 20.84   |
| SOUTH WEST                                              | 75°33.33<br>74000.00 | 90666.67          | 91500.00          | 0.93 | 23.65   |
| SOOTH WEST                                              | 74000.00             | 90000.07          | 91500.00          | 0.92 | 23.05   |
| Bus journey intercity,                                  |                      |                   |                   |      |         |
| state route, charg. per per                             | 3992.36              | 7002.97           | 7152.97           | 2.14 | 79.17   |
| NORTH CENTRAL                                           | 3901.64              | 6592.86           | 6814.29           | 3.36 | 74.65   |
| NORTH EAST                                              | 4135.93              | 6870.00           | 7050.00           | 2.62 | 70.46   |
| NORTH WEST                                              | 3825.19              | 6977.14           | 7018.57           | 0.59 | 83.48   |
| SOUTH EAST                                              | 3962.03              | 7170.00           | 7440.00           | 3.77 | 87.78   |
| SOUTH SOUTH                                             | 3910.53              | 7683.33           | 7738.33           | 0.72 | 97.88   |
| SOUTH WEST                                              | 4256.77              | 6825.00           | 6983.33           | 2.32 | 64.05   |
|                                                         |                      | _                 |                   | -    |         |
| Bus journey within city,                                |                      |                   | _                 |      |         |
| per drop constant rou                                   | 648.16               | 951.76            | 969.32            | 1.85 | 49-55   |
| NORTH CENTRAL                                           | 639.56               | 943-57            | 962.86            | 2.04 | 50.55   |
| NORTH EAST                                              | 699.18               | 954.17            | 986.67            | 3.41 | 41.12   |
| NORTH WEST                                              | 649.33               | 944.29            | 960.00            | 1.66 | 47.85   |
| SOUTH EAST                                              | 617.06               | 907.00            | 916.00            | 0.99 | 48.45   |
| SOUTH SOUTH                                             | 661.44               | 990.00            | 1000.83           | 1.09 | 51.31   |
| SOUTH WEST                                              | 618.42               | 966.67            | 983.33            | 1.72 | 59.01   |
|                                                         |                      |                   |                   |      |         |
| Journey by motorcycle                                   | , 62.21              | ,6- 9,            | 472.46            |      |         |
| (okada) per drop NORTH CENTRAL                          | 462.21               | 467.84            | 472.16            | 0.92 | 2.15    |
|                                                         | 528.95               | 465.00            | 458.57            | 1.38 | - 13.31 |
| NORTH EAST                                              | 516.78               | 503.33            | 509.17            | 1.16 | - 1.47  |
| NORTH WEST                                              | 335.81               | 419.29            | 416.43            | o.68 | 24.01   |
| SOUTH EAST                                              | 480.10               | 447.00            | 455.00            | 1.79 | - 5.23  |
| SOUTH SOUTH                                             | 405.95               | 436.67            | 458.33            | 4.96 | 12.90   |
| SOUTH WEST                                              | 518.58               | 540.83            | 544.17            | 0.62 | 4.93    |
| Water transport : water way passenger transpor-         |                      |                   |                   |      |         |
| tat                                                     | 1031.12              | 1395.81           | 1384.32           | 0.82 | 34.25   |
| NORTH CENTRAL                                           | 768.60               | 1007.14           | 988.57            | 1.84 | 28.62   |
| NORTH EAST                                              | 656.67               | 780.00            | 768.33 ·          | 1.50 | 17.01   |
| NORTH WEST                                              | 716.46               | ,<br>845.71       | 840.00            | o.68 | 17.24   |
| SOUTH EAST                                              | 700.10               | 933.00            | 922.00            |      | 31.70   |
| SOUTH SOUTH                                             | 2435.92              | 3505.00           | 3500.00           |      | 43.68   |
| SOUTH WEST                                              | 950.02               | 1383.33           | 1366.67           |      | 43.86   |
|                                                         | 950.02               | ±3~3·33           | ±500.0/[          | 1.20 | 43.00   |