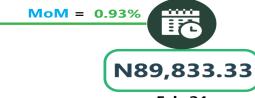

Air transportation in March 2024, the North-West recorded the highest fare with N91,785.71, followed by the South-West with N91,500.00. while the North-Central had the least with N84,214.29.

Also, commuters on a motorcycle (Okada) paid the highest fare in the South-West with N544.17 and North-East with N509.17, while the North-West recorded the least with N416.43.

### AIR FARE CHARGE FOR SPECIFIED ROUTES SINGLE JOURNEY

YoY = 20.84%

N75,033.33

Mar-23

Mar-24

Feb-24