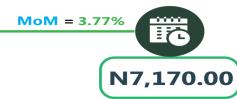

### **BUS JOURNEY INTERCITY, STATE ROUTE, CHARGE PER PERSON**

**YoY** = 87.78%

N3,962.03

Mar-23

Mar-24

Feb-24