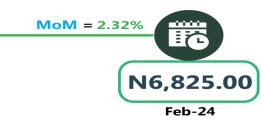

### **APPENDIX**

| Zone                                                    | Average of Mar-23    | Average of Feb-24 | Average of Mar-24 | MoM  | YoY     |
|---------------------------------------------------------|----------------------|-------------------|-------------------|------|---------|
| Air fare character and a                                |                      |                   |                   |      |         |
| Air fare charg.for speci-<br>fied routes single journey | 74782.43             | 88000.00          | 88964.86          | 1.10 | 18.96   |
| NORTH CENTRAL                                           | 72942.86             | 83028.57          | 84214.29          | 1.43 | 15.45   |
| NORTH EAST                                              | 76983.33             | 88716.67          | 89283.33          | 0.64 | 15.98   |
| NORTH WEST                                              | 74785.71             | 90500.00          | 91785.71          | 1.42 | 22.73   |
| SOUTH EAST                                              | 75350.00             | 85200.00          | 86200.00          | 1.17 | 14.40   |
| SOUTH SOUTH                                             | 75033.33             | 89833.33          | 90666.67          | 0.93 | 20.84   |
| SOUTH WEST                                              | 75°33.33<br>74000.00 | 90666.67          | 91500.00          | 0.93 | 23.65   |
| SOOTH WEST                                              | 74000.00             | 90000.07          | 91500.00          | 0.92 | 23.05   |
| Bus journey intercity,                                  |                      |                   |                   |      |         |
| state route, charg. per per                             | 3992.36              | 7002.97           | 7152.97           | 2.14 | 79.17   |
| NORTH CENTRAL                                           | 3901.64              | 6592.86           | 6814.29           | 3.36 | 74.65   |
| NORTH EAST                                              | 4135.93              | 6870.00           | 7050.00           | 2.62 | 70.46   |
| NORTH WEST                                              | 3825.19              | 6977.14           | 7018.57           | 0.59 | 83.48   |
| SOUTH EAST                                              | 3962.03              | 7170.00           | 7440.00           | 3.77 | 87.78   |
| SOUTH SOUTH                                             | 3910.53              | 7683.33           | 7738.33           | 0.72 | 97.88   |
| SOUTH WEST                                              | 4256.77              | 6825.00           | 6983.33           | 2.32 | 64.05   |
|                                                         |                      | _                 |                   | -    |         |
| Bus journey within city,                                |                      |                   | _                 |      |         |
| per drop constant rou                                   | 648.16               | 951.76            | 969.32            | 1.85 | 49-55   |
| NORTH CENTRAL                                           | 639.56               | 943-57            | 962.86            | 2.04 | 50.55   |
| NORTH EAST                                              | 699.18               | 954.17            | 986.67            | 3.41 | 41.12   |
| NORTH WEST                                              | 649.33               | 944.29            | 960.00            | 1.66 | 47.85   |
| SOUTH EAST                                              | 617.06               | 907.00            | 916.00            | 0.99 | 48.45   |
| SOUTH SOUTH                                             | 661.44               | 990.00            | 1000.83           | 1.09 | 51.31   |
| SOUTH WEST                                              | 618.42               | 966.67            | 983.33            | 1.72 | 59.01   |
|                                                         |                      |                   |                   |      |         |
| Journey by motorcycle                                   | , 62.21              | ,6- 9,            | 472.46            |      |         |
| (okada) per drop NORTH CENTRAL                          | 462.21               | 467.84            | 472.16            | 0.92 | 2.15    |
|                                                         | 528.95               | 465.00            | 458.57            | 1.38 | - 13.31 |
| NORTH EAST                                              | 516.78               | 503.33            | 509.17            | 1.16 | - 1.47  |
| NORTH WEST                                              | 335.81               | 419.29            | 416.43            | o.68 | 24.01   |
| SOUTH EAST                                              | 480.10               | 447.00            | 455.00            | 1.79 | - 5.23  |
| SOUTH SOUTH                                             | 405.95               | 436.67            | 458.33            | 4.96 | 12.90   |
| SOUTH WEST                                              | 518.58               | 540.83            | 544.17            | 0.62 | 4.93    |
| Water transport : water way passenger transpor-         |                      |                   |                   |      |         |
| tat                                                     | 1031.12              | 1395.81           | 1384.32           | 0.82 | 34.25   |
| NORTH CENTRAL                                           | 768.60               | 1007.14           | 988.57            | 1.84 | 28.62   |
| NORTH EAST                                              | 656.67               | 780.00            | 768.33 ·          | 1.50 | 17.01   |
| NORTH WEST                                              | 716.46               | ,<br>845.71       | 840.00            | o.68 | 17.24   |
| SOUTH EAST                                              | 700.10               | 933.00            | 922.00            |      | 31.70   |
| SOUTH SOUTH                                             | 2435.92              | 3505.00           | 3500.00           |      | 43.68   |
| SOUTH WEST                                              | 950.02               | 1383.33           | 1366.67           |      | 43.86   |
|                                                         | 950.02               | ±3~3·33           | ±500.0/[          | 1.20 | 43.00   |