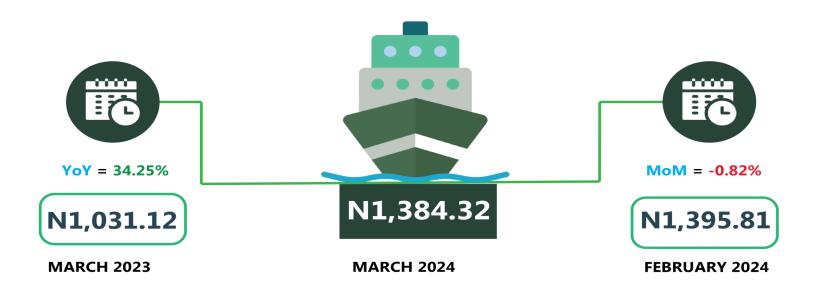

For water transport (waterway passenger transportation), the average fare paid in March 2024 declined to N1,384.32 from N1,395.81 which indicates a decrease of 0.82% on monthly basis. On a year-on-year basis, it increased by 34.25% from N1,031.12 in March 2023.