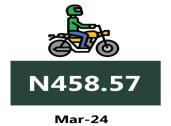

The average transport fare paid on Okada transportation was N472.16 in March 2024 which increased by 0.92% when compared with the value recorded in February 2024 (N467.84). On a year-on-year basis, the fare increased by 2.15% when compared with March 2023 (N462.21).

### **APPENDIX**

| Zone                                                    | Average of Mar-23    | Average of Feb-24 | Average of Mar-24 | MoM  | YoY     |
|---------------------------------------------------------|----------------------|-------------------|-------------------|------|---------|
| Air fare character and a                                |                      |                   |                   |      |         |
| Air fare charg.for speci-<br>fied routes single journey | 74782.43             | 88000.00          | 88964.86          | 1.10 | 18.96   |
| NORTH CENTRAL                                           | 72942.86             | 83028.57          | 84214.29          | 1.43 | 15.45   |
| NORTH EAST                                              | 76983.33             | 88716.67          | 89283.33          | 0.64 | 15.98   |
| NORTH WEST                                              | 74785.71             | 90500.00          | 91785.71          | 1.42 | 22.73   |
| SOUTH EAST                                              | 75350.00             | 85200.00          | 86200.00          | 1.17 | 14.40   |
| SOUTH SOUTH                                             | 75033.33             | 89833.33          | 90666.67          | 0.93 | 20.84   |
| SOUTH WEST                                              | 75°33.33<br>74000.00 | 90666.67          | 91500.00          | 0.93 | 23.65   |
| SOOTH WEST                                              | 74000.00             | 90000.07          | 91500.00          | 0.92 | 23.05   |
| Bus journey intercity,                                  |                      |                   |                   |      |         |
| state route, charg. per per                             | 3992.36              | 7002.97           | 7152.97           | 2.14 | 79.17   |
| NORTH CENTRAL                                           | 3901.64              | 6592.86           | 6814.29           | 3.36 | 74.65   |
| NORTH EAST                                              | 4135.93              | 6870.00           | 7050.00           | 2.62 | 70.46   |
| NORTH WEST                                              | 3825.19              | 6977.14           | 7018.57           | 0.59 | 83.48   |
| SOUTH EAST                                              | 3962.03              | 7170.00           | 7440.00           | 3.77 | 87.78   |
| SOUTH SOUTH                                             | 3910.53              | 7683.33           | 7738.33           | 0.72 | 97.88   |
| SOUTH WEST                                              | 4256.77              | 6825.00           | 6983.33           | 2.32 | 64.05   |
|                                                         |                      | _                 |                   | -    |         |
| Bus journey within city,                                |                      |                   | _                 |      |         |
| per drop constant rou                                   | 648.16               | 951.76            | 969.32            | 1.85 | 49-55   |
| NORTH CENTRAL                                           | 639.56               | 943-57            | 962.86            | 2.04 | 50.55   |
| NORTH EAST                                              | 699.18               | 954.17            | 986.67            | 3.41 | 41.12   |
| NORTH WEST                                              | 649.33               | 944.29            | 960.00            | 1.66 | 47.85   |
| SOUTH EAST                                              | 617.06               | 907.00            | 916.00            | 0.99 | 48.45   |
| SOUTH SOUTH                                             | 661.44               | 990.00            | 1000.83           | 1.09 | 51.31   |
| SOUTH WEST                                              | 618.42               | 966.67            | 983.33            | 1.72 | 59.01   |
|                                                         |                      |                   |                   |      |         |
| Journey by motorcycle                                   | , 62.21              | ,6- 9,            | 472.46            |      |         |
| (okada) per drop NORTH CENTRAL                          | 462.21               | 467.84            | 472.16            | 0.92 | 2.15    |
|                                                         | 528.95               | 465.00            | 458.57            | 1.38 | - 13.31 |
| NORTH EAST                                              | 516.78               | 503.33            | 509.17            | 1.16 | - 1.47  |
| NORTH WEST                                              | 335.81               | 419.29            | 416.43            | o.68 | 24.01   |
| SOUTH EAST                                              | 480.10               | 447.00            | 455.00            | 1.79 | - 5.23  |
| SOUTH SOUTH                                             | 405.95               | 436.67            | 458.33            | 4.96 | 12.90   |
| SOUTH WEST                                              | 518.58               | 540.83            | 544.17            | 0.62 | 4.93    |
| Water transport : water way passenger transpor-         |                      |                   |                   |      |         |
| tat                                                     | 1031.12              | 1395.81           | 1384.32           | 0.82 | 34.25   |
| NORTH CENTRAL                                           | 768.60               | 1007.14           | 988.57            | 1.84 | 28.62   |
| NORTH EAST                                              | 656.67               | 780.00            | 768.33 ·          | 1.50 | 17.01   |
| NORTH WEST                                              | 716.46               | ,<br>845.71       | 840.00            | o.68 | 17.24   |
| SOUTH EAST                                              | 700.10               | 933.00            | 922.00            |      | 31.70   |
| SOUTH SOUTH                                             | 2435.92              | 3505.00           | 3500.00           |      | 43.68   |
| SOUTH WEST                                              | 950.02               | 1383.33           | 1366.67           |      | 43.86   |
|                                                         | 950.02               | ±3~3·33           | ±500.0/[          | 1.20 | 43.00   |