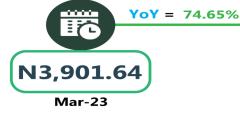

In another category, the average fare paid by commuters for bus journey intercity per drop was N7,152.97 in March 2024, showing an increase of 2.14% on a month-on-month basis compared to N7,002.97 in February 2024. On a year-on -year basis, the fare rose by 79.17% from N3,992.36 in March 2023.

### **APPENDIX**

| Zone                                                    | Average of Mar-23    | Average of Feb-24 | Average of Mar-24 | MoM  | YoY     |
|---------------------------------------------------------|----------------------|-------------------|-------------------|------|---------|
| Air fare character and a                                |                      |                   |                   |      |         |
| Air fare charg.for speci-<br>fied routes single journey | 74782.43             | 88000.00          | 88964.86          | 1.10 | 18.96   |
| NORTH CENTRAL                                           | 72942.86             | 83028.57          | 84214.29          | 1.43 | 15.45   |
| NORTH EAST                                              | 76983.33             | 88716.67          | 89283.33          | 0.64 | 15.98   |
| NORTH WEST                                              | 74785.71             | 90500.00          | 91785.71          | 1.42 | 22.73   |
| SOUTH EAST                                              | 75350.00             | 85200.00          | 86200.00          | 1.17 | 14.40   |
| SOUTH SOUTH                                             | 75033.33             | 89833.33          | 90666.67          | 0.93 | 20.84   |
| SOUTH WEST                                              | 75°33.33<br>74000.00 | 90666.67          | 91500.00          | 0.93 | 23.65   |
| SOOTH WEST                                              | 74000.00             | 90000.07          | 91500.00          | 0.92 | 23.05   |
| Bus journey intercity,                                  |                      |                   |                   |      |         |
| state route, charg. per per                             | 3992.36              | 7002.97           | 7152.97           | 2.14 | 79.17   |
| NORTH CENTRAL                                           | 3901.64              | 6592.86           | 6814.29           | 3.36 | 74.65   |
| NORTH EAST                                              | 4135.93              | 6870.00           | 7050.00           | 2.62 | 70.46   |
| NORTH WEST                                              | 3825.19              | 6977.14           | 7018.57           | 0.59 | 83.48   |
| SOUTH EAST                                              | 3962.03              | 7170.00           | 7440.00           | 3.77 | 87.78   |
| SOUTH SOUTH                                             | 3910.53              | 7683.33           | 7738.33           | 0.72 | 97.88   |
| SOUTH WEST                                              | 4256.77              | 6825.00           | 6983.33           | 2.32 | 64.05   |
|                                                         |                      | _                 |                   | -    |         |
| Bus journey within city,                                |                      |                   | _                 |      |         |
| per drop constant rou                                   | 648.16               | 951.76            | 969.32            | 1.85 | 49-55   |
| NORTH CENTRAL                                           | 639.56               | 943-57            | 962.86            | 2.04 | 50.55   |
| NORTH EAST                                              | 699.18               | 954.17            | 986.67            | 3.41 | 41.12   |
| NORTH WEST                                              | 649.33               | 944.29            | 960.00            | 1.66 | 47.85   |
| SOUTH EAST                                              | 617.06               | 907.00            | 916.00            | 0.99 | 48.45   |
| SOUTH SOUTH                                             | 661.44               | 990.00            | 1000.83           | 1.09 | 51.31   |
| SOUTH WEST                                              | 618.42               | 966.67            | 983.33            | 1.72 | 59.01   |
|                                                         |                      |                   |                   |      |         |
| Journey by motorcycle                                   | , 62.21              | ,6- 9,            | 472.46            |      |         |
| (okada) per drop NORTH CENTRAL                          | 462.21               | 467.84            | 472.16            | 0.92 | 2.15    |
|                                                         | 528.95               | 465.00            | 458.57            | 1.38 | - 13.31 |
| NORTH EAST                                              | 516.78               | 503.33            | 509.17            | 1.16 | - 1.47  |
| NORTH WEST                                              | 335.81               | 419.29            | 416.43            | o.68 | 24.01   |
| SOUTH EAST                                              | 480.10               | 447.00            | 455.00            | 1.79 | - 5.23  |
| SOUTH SOUTH                                             | 405.95               | 436.67            | 458.33            | 4.96 | 12.90   |
| SOUTH WEST                                              | 518.58               | 540.83            | 544.17            | 0.62 | 4.93    |
| Water transport : water way passenger transpor-         |                      |                   |                   |      |         |
| tat                                                     | 1031.12              | 1395.81           | 1384.32           | 0.82 | 34.25   |
| NORTH CENTRAL                                           | 768.60               | 1007.14           | 988.57            | 1.84 | 28.62   |
| NORTH EAST                                              | 656.67               | 780.00            | 768.33 ·          | 1.50 | 17.01   |
| NORTH WEST                                              | 716.46               | ,<br>845.71       | 840.00            | o.68 | 17.24   |
| SOUTH EAST                                              | 700.10               | 933.00            | 922.00            |      | 31.70   |
| SOUTH SOUTH                                             | 2435.92              | 3505.00           | 3500.00           |      | 43.68   |
| SOUTH WEST                                              | 950.02               | 1383.33           | 1366.67           |      | 43.86   |
|                                                         | 950.02               | ±3~3·33           | ±500.0/[          | 1.20 | 43.00   |