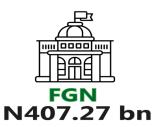

#### **KEY HIGHLIGHTS**

- 1. The Federation Account Allocation Committee (FAAC) disbursed the sum of \(\frac{\text{\text{\text{\text{\text{\text{\text{\text{\text{\text{\text{\text{\text{\text{\text{\text{\text{\text{\text{\text{\text{\text{\text{\text{\text{\text{\text{\text{\text{\text{\text{\text{\text{\text{\text{\text{\text{\text{\text{\text{\text{\text{\text{\text{\text{\text{\text{\text{\text{\text{\text{\text{\text{\text{\text{\text{\text{\text{\text{\text{\text{\text{\text{\text{\text{\text{\text{\text{\text{\text{\text{\text{\text{\text{\text{\text{\text{\text{\text{\text{\text{\text{\text{\text{\text{\text{\text{\text{\text{\text{\text{\text{\text{\text{\text{\text{\text{\text{\text{\text{\text{\text{\text{\text{\text{\text{\text{\text{\text{\text{\text{\text{\text{\text{\text{\text{\text{\text{\text{\text{\text{\text{\text{\text{\text{\text{\text{\text{\text{\text{\text{\text{\text{\text{\text{\text{\text{\text{\text{\text{\text{\text{\text{\text{\text{\text{\text{\text{\text{\text{\text{\text{\text{\text{\text{\text{\text{\text{\text{\text{\text{\text{\text{\text{\text{\text{\text{\text{\text{\text{\text{\text{\text{\text{\text{\text{\text{\text{\text{\text{\text{\text{\text{\text{\text{\text{\text{\text{\tint{\text{\text{\text{\text{\text{\text{\text{\text{\text{\text{\text{\text{\text{\text{\text{\text{\text{\text{\text{\text{\text{\text{\text{\text{\text{\text{\text{\text{\text{\text{\text{\text{\text{\text{\text{\text{\text{\text{\text{\text{\text{\text{\text{\text{\text{\text{\text{\text{\text{\text{\text{\text{\text{\text{\text{\text{\text{\text{\text{\text{\text{\text{\text{\text{\text{\text{\text{\text{\text{\text{\text{\text{\text{\text{\text{\text{\text{\text{\text{\text{\text{\text{\text{\text{\text{\text{\text{\text{\text{\text{\text{\text{\text{\text{\text{\text{\text{\text{\text{\text{\text{\text{\text{\text{\text{\text{\text{\text{\text{\text{\text{\text{\text{\text{\text{\text{\text{\text{\text{\text{\text{\text{\text{\text{\text{\text{\text{\text{\text{\text{\text{\text{\text{\text{\text{\text{\text{\text{
- 2. The amount disbursed comprised:
- ₦1.15 trillion recorded from the Statutory Account,
- ₦479.03 billion from Exchange Gain,
- ₩16.59 million from Electronic Money Transfer Levy (EMTL), and
- ₩420.73 billion from Value Added Tax.
- 3. The allocations to the three tiers of government for November 2023 were:
- Federal Government with a total of ₦407.27 billion
- States with a total of ₦379.41 billion, and
- Local Governments with a total of ₩278.04 billion.
- 4. The sum of ₦85.10 billion was shared among the oil-producing states from the 13% derivation fund.