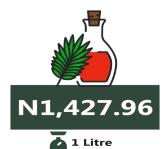

**Highest Price** 

Ekiti (N1839.35)

N855.05

**DECEMBER 2023** 

Palm oil: 1 bottle

Akwa Ibom (N1133.33)

MoM = 4.03%

**NOVEMBER 2023** 

YoY = 39.17%

N1,425.32

🛕 1 Litre **DECEMBER 2023** 

# **APPENDIX**

| ITEMS                                     | NORTH CENTRAL | NORTH EAST | NORTH WEST | SOUTH EAST | SOUTH SOUTH | SOUTH WEST |
|-------------------------------------------|---------------|------------|------------|------------|-------------|------------|
| Agric eggs medium size                    | 1,222.77      | 1,268.60   | 1,244.14   | 1,307.62   | 1,243.27    | 1,258.93   |
| Agric eggs(medium size price of one)      | 109.86        | 99.32      | 106.33     | 116.81     | 114.08      | 115.64     |
| Beans brown, sold loose                   | 822.57        | 731.67     | 675.54     | 1,048.54   | 1,002.52    | 1,013.35   |
| Beans:white black eye. sold loose         | 826.26        | 705.17     | 656.45     | 1,044.87   | 912.81      | 898.95     |
| Beef Bone in                              | 2,948.72      | 2,219.61   | 2,266.78   | 2,452.39   | 3,328.18    | 2,954.55   |
| Beef, boneless                            | 2,890.53      | 2,678.74   | 2,896.40   | 3,675.24   | 3,326.50    | 3,586.77   |
| Bread sliced 500g                         | 859.09        | 666.49     | 761.32     | 922.22     | 1,106.72    | 840.58     |
| Bread unsliced 500g                       | 889.84        | 674.91     | 664.28     | 836.78     | 1,079.61    | 761.53     |
| Broken Rice (Ofada)                       | 952.56        | 867.19     | 817.58     | 976.56     | 963.05      | 1,470.41   |
| Catfish (obokun) fresh                    | 1,903.34      | 1,520.85   | 2,317.17   | 3,135.02   | 2,766.42    | 2,651.97   |
| Catfish : dried                           | 3,016.75      | 3,590.98   | 2,381.03   | 5,381.79   | 3,148.05    | 3,183.36   |
| Catfish Smoked                            | 2,675.63      | 3,430.43   | 2,031.06   | 3,288.29   | 2,873.31    | 3,159.54   |
| Chicken Feet                              | 1,901.09      | 898.48     | 1,709.46   | 2,123.54   | 2,587.08    | 2,560.83   |
| Chicken Wings                             | 2,275.95      | 1,586.39   | 1,704.02   | 2,533.15   | 2,526.04    | 3,100.00   |
| Dried Fish Sardine                        | 2,970.97      | 3,562.10   | 1,930.02   | 3,911.03   | 2,826.85    | 2,295.18   |
| Evaporated tinned milk carnation 170g     | 445.80        | 507.03     | 482.62     | 516.55     | 489.58      | 498.75     |
| Evaporated tinned milk(peak), 170g        | 503.23        | 576.33     | 532.75     | 593.81     | 548.50      | 514.04     |
| Frozen chicken                            | 3,874.58      | 3,314.52   | 3,239.31   | 5,185.71   | 3,665.97    | 3,655.56   |
| Gari white, sold loose                    | 458.81        | 631.56     | 500.39     | 590.12     | 701.64      | 563.07     |
| Gari yellow, sold loose                   | 471.21        | 633.06     | 529.43     | 681.55     | 697.00      | 626.86     |
| Groundnut oil: 1 bottle, specify bottle   | 1,461.53      | 1,728.22   | 1,586.89   | 2,228.81   | 2,050.65    | 1,950.19   |
| Iced Sardine                              | 2,264.39      | 2,477.06   | 1,938.60   | 2,836.20   | 2,184.76    | 2,278.98   |
| Irish potato                              | 1,004.90      | 525.18     | 628.09     | 1,158.18   | 1,456.01    | 1,354.40   |
| Mackerel : frozen                         | 2,092.93      | 2,280.47   | 1,878.67   | 3,219.16   | 2,102.39    | 2,275.80   |
| Maize grain white sold loose              | 492.07        | 491.55     | 519.83     | 716.40     | 764.57      | 529.25     |
| Maize grain yellow sold loose             | 505.85        | 489.80     | 542.02     | 748.42     | 706.72      | 594.08     |
| Mudfish (aro) fresh                       | 1,837.07      | 1,506.83   | 2,070.15   | 2,357.92   | 2,845.68    | 2,780.69   |
| Mudfish : dried                           | 2,317.81      | 3,507.69   | 2,446.55   | 4,957.01   | 2,746.96    | 3,404.04   |
| Onion bulb                                | 1,039.23      | 657.84     | 766.15     | 1,065.83   | 1,310.47    | 1,030.34   |
| Palm oil: 1 bottle, specify bottle        | 1,391.54      | 1,381.15   | 1,427.96   | 1,423.84   | 1,272.18    | 1,660.22   |
| Plantain(ripe)                            | 654.71        | 451.98     | 644.73     | 875.20     | 1,063.33    | 913.63     |
| Plantain(unripe)                          | 625.97        | 450.19     | 630.13     | 720.18     | 1,030.82    | 1,053.94   |
| Rice agric sold loose                     | 999.51        | 813.69     | 860.14     | 1,007.18   | 1,075.97    | 1,098.27   |
| Rice local sold loose                     | 940.91        | 861.15     | 858.00     | 937.49     | 931.59      | 987.88     |
| Rice Medium Grained                       | 1,023.07      | 839.12     | 940.02     | 1,035.34   | 990.34      | 1,129.18   |
| Rice, imported high quality sold loose    | 1,353.93      | 1,107.06   | 1,112.55   | 1,351.77   | 1,184.02    | 1,267.03   |
| Sweet potato                              | 408.29        | 383.54     | 295.80     | 414.62     | 960.17      | 892.87     |
| Tilapia fish (epiya) fresh                | 2,015.26      | 806.06     | 1,732.53   | 2,611.80   | 2,730.39    | 2,615.07   |
| Titus:frozen                              | 2,479.74      | 2,264.57   | 2,593.40   | 3,037.30   | 2,398.79    | 2,378.57   |
| Tomato                                    | 675.96        | 488.62     | 460.65     | 971.82     | 1,327.98    | 1,068.17   |
| Vegetable oil:1 bottle,specify bottle     | 1,772.22      | 1,538.34   | 1,439.98   | 1,801.05   | 1,808.59    | 1,946.85   |
| Wheat flour: prepacked (golden penny 2kg) | 1,849.14      | 1,800.33   | 2,255.76   | 2,065.88   | 1,999.44    | 1,878.59   |
| Yam tuber                                 | 728.97        | 552.01     | 648.27     | 874.18     | 999.15      | 1,163.57   |