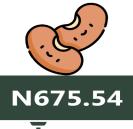

Also, analysis by zone showed that the average price of 1kg Rice local sold loose was highest in the South-West with N987.88, followed by the North-Central with N940.91, while the North-West recorded the lowest average price with N858.00. The average price of 1kg of Beef boneless was highest in the South-East and South-West with N3,675.24 and N3,586.77, respectively, while the lowest was recorded in the North-East with N2,678.74. The South-East recorded the highest average price of 1kg of Beans brown (sold loose) with N1,048.54, followed by the South-West with N1,013.35, while the lowest was recorded in the North-West with N675.54. The South-South and South-East recorded the highest average price of 1kg onion bulb with N1,310.47 and N1,065.83, respectively, while the lowest was recorded in the North-East with N657.84. Meanwhile, South-South had the highest average price of 1kg of Tomato with N1,327.98, followed by the South-West with N1,068.17, while the lowest was recorded in the North-West with N460.64.

# **APPENDIX**

| ITEMS                                     | NORTH CENTRAL | NORTH EAST | NORTH WEST | SOUTH EAST | SOUTH SOUTH | SOUTH WEST |
|-------------------------------------------|---------------|------------|------------|------------|-------------|------------|
| Agric eggs medium size                    | 1,222.77      | 1,268.60   | 1,244.14   | 1,307.62   | 1,243.27    | 1,258.93   |
| Agric eggs(medium size price of one)      | 109.86        | 99.32      | 106.33     | 116.81     | 114.08      | 115.64     |
| Beans brown, sold loose                   | 822.57        | 731.67     | 675.54     | 1,048.54   | 1,002.52    | 1,013.35   |
| Beans:white black eye. sold loose         | 826.26        | 705.17     | 656.45     | 1,044.87   | 912.81      | 898.95     |
| Beef Bone in                              | 2,948.72      | 2,219.61   | 2,266.78   | 2,452.39   | 3,328.18    | 2,954.55   |
| Beef, boneless                            | 2,890.53      | 2,678.74   | 2,896.40   | 3,675.24   | 3,326.50    | 3,586.77   |
| Bread sliced 500g                         | 859.09        | 666.49     | 761.32     | 922.22     | 1,106.72    | 840.58     |
| Bread unsliced 500g                       | 889.84        | 674.91     | 664.28     | 836.78     | 1,079.61    | 761.53     |
| Broken Rice (Ofada)                       | 952.56        | 867.19     | 817.58     | 976.56     | 963.05      | 1,470.41   |
| Catfish (obokun) fresh                    | 1,903.34      | 1,520.85   | 2,317.17   | 3,135.02   | 2,766.42    | 2,651.97   |
| Catfish : dried                           | 3,016.75      | 3,590.98   | 2,381.03   | 5,381.79   | 3,148.05    | 3,183.36   |
| Catfish Smoked                            | 2,675.63      | 3,430.43   | 2,031.06   | 3,288.29   | 2,873.31    | 3,159.54   |
| Chicken Feet                              | 1,901.09      | 898.48     | 1,709.46   | 2,123.54   | 2,587.08    | 2,560.83   |
| Chicken Wings                             | 2,275.95      | 1,586.39   | 1,704.02   | 2,533.15   | 2,526.04    | 3,100.00   |
| Dried Fish Sardine                        | 2,970.97      | 3,562.10   | 1,930.02   | 3,911.03   | 2,826.85    | 2,295.18   |
| Evaporated tinned milk carnation 170g     | 445.80        | 507.03     | 482.62     | 516.55     | 489.58      | 498.75     |
| Evaporated tinned milk(peak), 170g        | 503.23        | 576.33     | 532.75     | 593.81     | 548.50      | 514.04     |
| Frozen chicken                            | 3,874.58      | 3,314.52   | 3,239.31   | 5,185.71   | 3,665.97    | 3,655.56   |
| Gari white, sold loose                    | 458.81        | 631.56     | 500.39     | 590.12     | 701.64      | 563.07     |
| Gari yellow, sold loose                   | 471.21        | 633.06     | 529.43     | 681.55     | 697.00      | 626.86     |
| Groundnut oil: 1 bottle, specify bottle   | 1,461.53      | 1,728.22   | 1,586.89   | 2,228.81   | 2,050.65    | 1,950.19   |
| Iced Sardine                              | 2,264.39      | 2,477.06   | 1,938.60   | 2,836.20   | 2,184.76    | 2,278.98   |
| Irish potato                              | 1,004.90      | 525.18     | 628.09     | 1,158.18   | 1,456.01    | 1,354.40   |
| Mackerel : frozen                         | 2,092.93      | 2,280.47   | 1,878.67   | 3,219.16   | 2,102.39    | 2,275.80   |
| Maize grain white sold loose              | 492.07        | 491.55     | 519.83     | 716.40     | 764.57      | 529.25     |
| Maize grain yellow sold loose             | 505.85        | 489.80     | 542.02     | 748.42     | 706.72      | 594.08     |
| Mudfish (aro) fresh                       | 1,837.07      | 1,506.83   | 2,070.15   | 2,357.92   | 2,845.68    | 2,780.69   |
| Mudfish : dried                           | 2,317.81      | 3,507.69   | 2,446.55   | 4,957.01   | 2,746.96    | 3,404.04   |
| Onion bulb                                | 1,039.23      | 657.84     | 766.15     | 1,065.83   | 1,310.47    | 1,030.34   |
| Palm oil: 1 bottle, specify bottle        | 1,391.54      | 1,381.15   | 1,427.96   | 1,423.84   | 1,272.18    | 1,660.22   |
| Plantain(ripe)                            | 654.71        | 451.98     | 644.73     | 875.20     | 1,063.33    | 913.63     |
| Plantain(unripe)                          | 625.97        | 450.19     | 630.13     | 720.18     | 1,030.82    | 1,053.94   |
| Rice agric sold loose                     | 999.51        | 813.69     | 860.14     | 1,007.18   | 1,075.97    | 1,098.27   |
| Rice local sold loose                     | 940.91        | 861.15     | 858.00     | 937.49     | 931.59      | 987.88     |
| Rice Medium Grained                       | 1,023.07      | 839.12     | 940.02     | 1,035.34   | 990.34      | 1,129.18   |
| Rice, imported high quality sold loose    | 1,353.93      | 1,107.06   | 1,112.55   | 1,351.77   | 1,184.02    | 1,267.03   |
| Sweet potato                              | 408.29        | 383.54     | 295.80     | 414.62     | 960.17      | 892.87     |
| Tilapia fish (epiya) fresh                | 2,015.26      | 806.06     | 1,732.53   | 2,611.80   | 2,730.39    | 2,615.07   |
| Titus:frozen                              | 2,479.74      | 2,264.57   | 2,593.40   | 3,037.30   | 2,398.79    | 2,378.57   |
| Tomato                                    | 675.96        | 488.62     | 460.65     | 971.82     | 1,327.98    | 1,068.17   |
| Vegetable oil:1 bottle,specify bottle     | 1,772.22      | 1,538.34   | 1,439.98   | 1,801.05   | 1,808.59    | 1,946.85   |
| Wheat flour: prepacked (golden penny 2kg) | 1,849.14      | 1,800.33   | 2,255.76   | 2,065.88   | 1,999.44    | 1,878.59   |
| Yam tuber                                 | 728.97        | 552.01     | 648.27     | 874.18     | 999.15      | 1,163.57   |