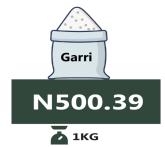

### Wheat flour: prepacked (golden penny 2kg)

**DECEMBER 2022** 

**DECEMBER 2023** 

Kwara (N1550)

**Lowest Price** 

MoM = 4.88%

**NOVEMBER 2023** 

Gari white, sold loose

Bayelsa (N750.29)

**Highest Price** 

**YoY** = **70.81**%

**DECEMBER 2022** 

N568.72

📥 1KG

**DECEMBER 2023** 

Benue (N396.13)