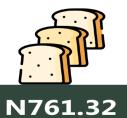

### **Bread sliced 500g**

Rivers (N1188.33)

Borno (N533.7)

MoM = 4.97%

**NOVEMBER 2023** 

N537.89

**DECEMBER 2022** 

YoY = 58.96%

# **APPENDIX**

| ITEMS                                     | NORTH CENTRAL | NORTH EAST | NORTH WEST | SOUTH EAST | SOUTH SOUTH | SOUTH WEST |
|-------------------------------------------|---------------|------------|------------|------------|-------------|------------|
| Agric eggs medium size                    | 1,222.77      | 1,268.60   | 1,244.14   | 1,307.62   | 1,243.27    | 1,258.93   |
| Agric eggs(medium size price of one)      | 109.86        | 99.32      | 106.33     | 116.81     | 114.08      | 115.64     |
| Beans brown, sold loose                   | 822.57        | 731.67     | 675.54     | 1,048.54   | 1,002.52    | 1,013.35   |
| Beans:white black eye. sold loose         | 826.26        | 705.17     | 656.45     | 1,044.87   | 912.81      | 898.95     |
| Beef Bone in                              | 2,948.72      | 2,219.61   | 2,266.78   | 2,452.39   | 3,328.18    | 2,954.55   |
| Beef, boneless                            | 2,890.53      | 2,678.74   | 2,896.40   | 3,675.24   | 3,326.50    | 3,586.77   |
| Bread sliced 500g                         | 859.09        | 666.49     | 761.32     | 922.22     | 1,106.72    | 840.58     |
| Bread unsliced 500g                       | 889.84        | 674.91     | 664.28     | 836.78     | 1,079.61    | 761.53     |
| Broken Rice (Ofada)                       | 952.56        | 867.19     | 817.58     | 976.56     | 963.05      | 1,470.41   |
| Catfish (obokun) fresh                    | 1,903.34      | 1,520.85   | 2,317.17   | 3,135.02   | 2,766.42    | 2,651.97   |
| Catfish : dried                           | 3,016.75      | 3,590.98   | 2,381.03   | 5,381.79   | 3,148.05    | 3,183.36   |
| Catfish Smoked                            | 2,675.63      | 3,430.43   | 2,031.06   | 3,288.29   | 2,873.31    | 3,159.54   |
| Chicken Feet                              | 1,901.09      | 898.48     | 1,709.46   | 2,123.54   | 2,587.08    | 2,560.83   |
| Chicken Wings                             | 2,275.95      | 1,586.39   | 1,704.02   | 2,533.15   | 2,526.04    | 3,100.00   |
| Dried Fish Sardine                        | 2,970.97      | 3,562.10   | 1,930.02   | 3,911.03   | 2,826.85    | 2,295.18   |
| Evaporated tinned milk carnation 170g     | 445.80        | 507.03     | 482.62     | 516.55     | 489.58      | 498.75     |
| Evaporated tinned milk(peak), 170g        | 503.23        | 576.33     | 532.75     | 593.81     | 548.50      | 514.04     |
| Frozen chicken                            | 3,874.58      | 3,314.52   | 3,239.31   | 5,185.71   | 3,665.97    | 3,655.56   |
| Gari white, sold loose                    | 458.81        | 631.56     | 500.39     | 590.12     | 701.64      | 563.07     |
| Gari yellow, sold loose                   | 471.21        | 633.06     | 529.43     | 681.55     | 697.00      | 626.86     |
| Groundnut oil: 1 bottle, specify bottle   | 1,461.53      | 1,728.22   | 1,586.89   | 2,228.81   | 2,050.65    | 1,950.19   |
| Iced Sardine                              | 2,264.39      | 2,477.06   | 1,938.60   | 2,836.20   | 2,184.76    | 2,278.98   |
| Irish potato                              | 1,004.90      | 525.18     | 628.09     | 1,158.18   | 1,456.01    | 1,354.40   |
| Mackerel : frozen                         | 2,092.93      | 2,280.47   | 1,878.67   | 3,219.16   | 2,102.39    | 2,275.80   |
| Maize grain white sold loose              | 492.07        | 491.55     | 519.83     | 716.40     | 764.57      | 529.25     |
| Maize grain yellow sold loose             | 505.85        | 489.80     | 542.02     | 748.42     | 706.72      | 594.08     |
| Mudfish (aro) fresh                       | 1,837.07      | 1,506.83   | 2,070.15   | 2,357.92   | 2,845.68    | 2,780.69   |
| Mudfish : dried                           | 2,317.81      | 3,507.69   | 2,446.55   | 4,957.01   | 2,746.96    | 3,404.04   |
| Onion bulb                                | 1,039.23      | 657.84     | 766.15     | 1,065.83   | 1,310.47    | 1,030.34   |
| Palm oil: 1 bottle, specify bottle        | 1,391.54      | 1,381.15   | 1,427.96   | 1,423.84   | 1,272.18    | 1,660.22   |
| Plantain(ripe)                            | 654.71        | 451.98     | 644.73     | 875.20     | 1,063.33    | 913.63     |
| Plantain(unripe)                          | 625.97        | 450.19     | 630.13     | 720.18     | 1,030.82    | 1,053.94   |
| Rice agric sold loose                     | 999.51        | 813.69     | 860.14     | 1,007.18   | 1,075.97    | 1,098.27   |
| Rice local sold loose                     | 940.91        | 861.15     | 858.00     | 937.49     | 931.59      | 987.88     |
| Rice Medium Grained                       | 1,023.07      | 839.12     | 940.02     | 1,035.34   | 990.34      | 1,129.18   |
| Rice, imported high quality sold loose    | 1,353.93      | 1,107.06   | 1,112.55   | 1,351.77   | 1,184.02    | 1,267.03   |
| Sweet potato                              | 408.29        | 383.54     | 295.80     | 414.62     | 960.17      | 892.87     |
| Tilapia fish (epiya) fresh                | 2,015.26      | 806.06     | 1,732.53   | 2,611.80   | 2,730.39    | 2,615.07   |
| Titus:frozen                              | 2,479.74      | 2,264.57   | 2,593.40   | 3,037.30   | 2,398.79    | 2,378.57   |
| Tomato                                    | 675.96        | 488.62     | 460.65     | 971.82     | 1,327.98    | 1,068.17   |
| Vegetable oil:1 bottle,specify bottle     | 1,772.22      | 1,538.34   | 1,439.98   | 1,801.05   | 1,808.59    | 1,946.85   |
| Wheat flour: prepacked (golden penny 2kg) | 1,849.14      | 1,800.33   | 2,255.76   | 2,065.88   | 1,999.44    | 1,878.59   |
| Yam tuber                                 | 728.97        | 552.01     | 648.27     | 874.18     | 999.15      | 1,163.57   |