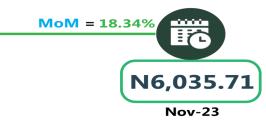

#### BUS JOURNEY INTERCITY, STATE ROUTE, CHARGE PER PERSON

#### **BUS JOURNEY INTERCITY, STATE ROUTE, CHARGE PER PERSON**

Dec-23

#### BUS JOURNEY INTERCITY, STATE ROUTE, CHARGE PER PERSON

Dec-23

# **APPENDIX**

| Zone                          | Average of Dec-22 | Average of Nov-23 | Average of Dec-23 | MoM     | YoY     |
|-------------------------------|-------------------|-------------------|-------------------|---------|---------|
| Air fare charg.for specified  |                   |                   |                   | -       | -       |
| routes single journey         | 74,597.30         | 81,334.05         | 85,692.12         | 5.36    | 14.87   |
| NORTH CENTRAL                 | 71,942.86         | 77,257.14         | 82,157.14         | 6.34    | 14.20   |
| NORTH EAST                    | 75,850.00         | 82,300.00         | 86,750.00         | 5.41    | 14.37   |
| NORTH WEST                    | 74,557.14         | 82,035.71         | 85,357.14         | 4.05    | 14.49   |
| SOUTH EAST                    | 76,260.00         | 81,340.00         | 84,800.00         | 4.25    | 11.20   |
| SOUTH SOUTH                   | 75,250.00         | 83,768.33         | 88,918.06         | 6.15    | 18.16   |
| SOUTH WEST                    | 74,450.00         | 81,866.67         | 86,666.67         | 5.86    | 16.41   |
|                               |                   |                   |                   |         |         |
| Bus journey intercity, state  |                   |                   |                   |         |         |
| route, charg. per per         | 3,971.22          | 6,206.53          | 7,402.16          | 19.26   | 86.40   |
| NORTH CENTRAL                 | 3,877.14          | 5,750.00          | 7,011.43          | 21.94   | 80.84   |
| NORTH EAST                    | 4,077.50          | 6,394.44          | 7,383.33          | 15.46   | 81.08   |
| NORTH WEST                    | 3,802.80          | 6,035.71          | 7,142.86          | 18.34   | 87.83   |
| SOUTH EAST                    | 3,932.07          | 6,530.00          | 7,800.00          | 19.45   | 98.37   |
| SOUTH SOUTH                   | 3,928.13          | 6,375.00          | 8,083.33          | 26.80   | 105.78  |
| SOUTH WEST                    | 4,246.88          | 6,312.50          | 7,166.67          | 13.53   | 68.75   |
| Bus journey within city, per  |                   |                   |                   |         |         |
| drop constant rou             | 644.66            | 1,047.64          | 902.70            | - 13.83 | 40.03   |
| NORTH CENTRAL                 | 637.42            | 1,028.57          | 892.86            | - 13.19 | 40.07   |
| NORTH EAST                    | 695.87            | 1,116.67          | 925.00            | - 17.16 | 32.93   |
| NORTH WEST                    | 650.25            | 1,042.86          | 907.14            | - 13.01 | 39.51   |
| SOUTH EAST                    | 604.31            | 1,000.00          | 840.00            | - 16.00 | 39.00   |
| SOUTH SOUTH                   | 657.46            | 1,108.33          | 950.00            | - 14.29 | 44.50   |
| SOUTH WEST                    | 616.22            | 985.42            | 891.67            | - 9.51  | 44.70   |
| Journey by motorcycle (okada) |                   |                   |                   |         |         |
| per drop                      | 461.45            | 473.13            | 419.73            | - 11.29 | - 9.04  |
| NORTH CENTRAL                 | 526.18            | 471.43            | 414.29            | - 12.12 | - 21.27 |
| NORTH EAST                    | 512.84            | 507.22            | 450.00            | - 11.28 | - 12.25 |
| NORTH WEST                    | 333.29            | 392.86            | 357.14            | - 9.09  | 7.16    |
| SOUTH EAST                    | 472.52            | 470.00            | 430.00            | - 8.51  | - 9.00  |
| SOUTH SOUTH                   | 416.21            | 483.33            | 391.67            | - 18.97 | - 5.90  |
| SOUTH WEST                    | 520.08            | 527.08            | 488.33            | - 7.35  | - 6.10  |
|                               |                   |                   |                   |         |         |
| Water transport : water way   |                   |                   |                   |         |         |
| passenger transportat         | 1,029.00          | 1,352.70          | 1,386.76          | 2.52    | 34.77   |
| NORTH CENTRAL                 | 766.70            | 950.00            | 1,007.14          | 6.02    | 31.36   |
| NORTH EAST                    | 648.25            | 750.00            | 780.00            | 4.00    | 20.32   |
| NORTH WEST                    | 724.79            | 800.00            | 814.29            | 1.79    | 12.35   |
| SOUTH EAST                    | 704.41            | 900.00            | 926.00            | 2.89    | 31.46   |
| SOUTH SOUTH                   | 2,419.38          | 3,466.67          | 3,500.00          | 0.96    | 44.67   |
| SOUTH WEST                    | 950.81            | 1,333.33          | 1,375.00          | 3.13    | 44.61   |