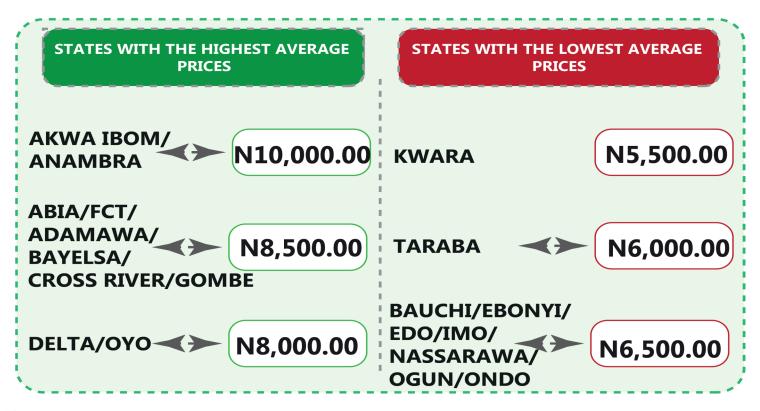

On state profile analysis, for intercity bus travel (state route charged per person fare), the highest fare was recorded in Akwa Ibom and Anambra with N10,000.00, followed by Abia, Abuja, Adamawa, Bayelsa, Cross River and Gombe with N8,500.00. The least fare was recorded in Kwara with N5,500.00, followed by Taraba with N6,000.00. Taraba state recorded the highest bus journey within the city (per drop constant route) in December 2023 with N1,350.00 followed by Jigawa with N1,200.00. On the other hand, Abia, Adamawa and Sokoto states recorded the least with N500.00, followed by Kano with N700.00.