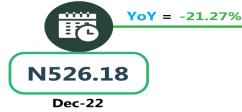

# **APPENDIX**

| Zone                          | Average of Dec-22 | Average of Nov-23 | Average of Dec-23 | MoM     | YoY     |
|-------------------------------|-------------------|-------------------|-------------------|---------|---------|
| Air fare charg.for specified  |                   |                   |                   | -       | -       |
| routes single journey         | 74,597.30         | 81,334.05         | 85,692.12         | 5.36    | 14.87   |
| NORTH CENTRAL                 | 71,942.86         | 77,257.14         | 82,157.14         | 6.34    | 14.20   |
| NORTH EAST                    | 75,850.00         | 82,300.00         | 86,750.00         | 5.41    | 14.37   |
| NORTH WEST                    | 74,557.14         | 82,035.71         | 85,357.14         | 4.05    | 14.49   |
| SOUTH EAST                    | 76,260.00         | 81,340.00         | 84,800.00         | 4.25    | 11.20   |
| SOUTH SOUTH                   | 75,250.00         | 83,768.33         | 88,918.06         | 6.15    | 18.16   |
| SOUTH WEST                    | 74,450.00         | 81,866.67         | 86,666.67         | 5.86    | 16.41   |
|                               |                   |                   |                   |         |         |
| Bus journey intercity, state  |                   |                   |                   |         |         |
| route, charg. per per         | 3,971.22          | 6,206.53          | 7,402.16          | 19.26   | 86.40   |
| NORTH CENTRAL                 | 3,877.14          | 5,750.00          | 7,011.43          | 21.94   | 80.84   |
| NORTH EAST                    | 4,077.50          | 6,394.44          | 7,383.33          | 15.46   | 81.08   |
| NORTH WEST                    | 3,802.80          | 6,035.71          | 7,142.86          | 18.34   | 87.83   |
| SOUTH EAST                    | 3,932.07          | 6,530.00          | 7,800.00          | 19.45   | 98.37   |
| SOUTH SOUTH                   | 3,928.13          | 6,375.00          | 8,083.33          | 26.80   | 105.78  |
| SOUTH WEST                    | 4,246.88          | 6,312.50          | 7,166.67          | 13.53   | 68.75   |
| Bus journey within city, per  |                   |                   |                   |         |         |
| drop constant rou             | 644.66            | 1,047.64          | 902.70            | - 13.83 | 40.03   |
| NORTH CENTRAL                 | 637.42            | 1,028.57          | 892.86            | - 13.19 | 40.07   |
| NORTH EAST                    | 695.87            | 1,116.67          | 925.00            | - 17.16 | 32.93   |
| NORTH WEST                    | 650.25            | 1,042.86          | 907.14            | - 13.01 | 39.51   |
| SOUTH EAST                    | 604.31            | 1,000.00          | 840.00            | - 16.00 | 39.00   |
| SOUTH SOUTH                   | 657.46            | 1,108.33          | 950.00            | - 14.29 | 44.50   |
| SOUTH WEST                    | 616.22            | 985.42            | 891.67            | - 9.51  | 44.70   |
| Journey by motorcycle (okada) |                   |                   |                   |         |         |
| per drop                      | 461.45            | 473.13            | 419.73            | - 11.29 | - 9.04  |
| NORTH CENTRAL                 | 526.18            | 471.43            | 414.29            | - 12.12 | - 21.27 |
| NORTH EAST                    | 512.84            | 507.22            | 450.00            | - 11.28 | - 12.25 |
| NORTH WEST                    | 333.29            | 392.86            | 357.14            | - 9.09  | 7.16    |
| SOUTH EAST                    | 472.52            | 470.00            | 430.00            | - 8.51  | - 9.00  |
| SOUTH SOUTH                   | 416.21            | 483.33            | 391.67            | - 18.97 | - 5.90  |
| SOUTH WEST                    | 520.08            | 527.08            | 488.33            | - 7.35  | - 6.10  |
|                               |                   |                   |                   |         |         |
| Water transport : water way   |                   |                   |                   |         |         |
| passenger transportat         | 1,029.00          | 1,352.70          | 1,386.76          | 2.52    | 34.77   |
| NORTH CENTRAL                 | 766.70            | 950.00            | 1,007.14          | 6.02    | 31.36   |
| NORTH EAST                    | 648.25            | 750.00            | 780.00            | 4.00    | 20.32   |
| NORTH WEST                    | 724.79            | 800.00            | 814.29            | 1.79    | 12.35   |
| SOUTH EAST                    | 704.41            | 900.00            | 926.00            | 2.89    | 31.46   |
| SOUTH SOUTH                   | 2,419.38          | 3,466.67          | 3,500.00          | 0.96    | 44.67   |
| SOUTH WEST                    | 950.81            | 1,333.33          | 1,375.00          | 3.13    | 44.61   |