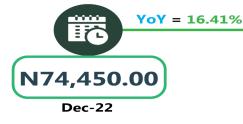

In air travel, the average fare paid by air passengers for specified routes single journey was N85,692.12 in December 2023, showing an increase of 5.36% while compared to previous month (November 2023). On a year-on -year basis, the fare rose by 14.87% from N74,597.30 in December 2022.

# **APPENDIX**

| Zone                          | Average of Dec-22 | Average of Nov-23 | Average of Dec-23 | MoM     | YoY     |
|-------------------------------|-------------------|-------------------|-------------------|---------|---------|
| Air fare charg.for specified  |                   |                   |                   | -       | -       |
| routes single journey         | 74,597.30         | 81,334.05         | 85,692.12         | 5.36    | 14.87   |
| NORTH CENTRAL                 | 71,942.86         | 77,257.14         | 82,157.14         | 6.34    | 14.20   |
| NORTH EAST                    | 75,850.00         | 82,300.00         | 86,750.00         | 5.41    | 14.37   |
| NORTH WEST                    | 74,557.14         | 82,035.71         | 85,357.14         | 4.05    | 14.49   |
| SOUTH EAST                    | 76,260.00         | 81,340.00         | 84,800.00         | 4.25    | 11.20   |
| SOUTH SOUTH                   | 75,250.00         | 83,768.33         | 88,918.06         | 6.15    | 18.16   |
| SOUTH WEST                    | 74,450.00         | 81,866.67         | 86,666.67         | 5.86    | 16.41   |
|                               |                   |                   |                   |         |         |
| Bus journey intercity, state  |                   |                   |                   |         |         |
| route, charg. per per         | 3,971.22          | 6,206.53          | 7,402.16          | 19.26   | 86.40   |
| NORTH CENTRAL                 | 3,877.14          | 5,750.00          | 7,011.43          | 21.94   | 80.84   |
| NORTH EAST                    | 4,077.50          | 6,394.44          | 7,383.33          | 15.46   | 81.08   |
| NORTH WEST                    | 3,802.80          | 6,035.71          | 7,142.86          | 18.34   | 87.83   |
| SOUTH EAST                    | 3,932.07          | 6,530.00          | 7,800.00          | 19.45   | 98.37   |
| SOUTH SOUTH                   | 3,928.13          | 6,375.00          | 8,083.33          | 26.80   | 105.78  |
| SOUTH WEST                    | 4,246.88          | 6,312.50          | 7,166.67          | 13.53   | 68.75   |
| Bus journey within city, per  |                   |                   |                   |         |         |
| drop constant rou             | 644.66            | 1,047.64          | 902.70            | - 13.83 | 40.03   |
| NORTH CENTRAL                 | 637.42            | 1,028.57          | 892.86            | - 13.19 | 40.07   |
| NORTH EAST                    | 695.87            | 1,116.67          | 925.00            | - 17.16 | 32.93   |
| NORTH WEST                    | 650.25            | 1,042.86          | 907.14            | - 13.01 | 39.51   |
| SOUTH EAST                    | 604.31            | 1,000.00          | 840.00            | - 16.00 | 39.00   |
| SOUTH SOUTH                   | 657.46            | 1,108.33          | 950.00            | - 14.29 | 44.50   |
| SOUTH WEST                    | 616.22            | 985.42            | 891.67            | - 9.51  | 44.70   |
| Journey by motorcycle (okada) |                   |                   |                   |         |         |
| per drop                      | 461.45            | 473.13            | 419.73            | - 11.29 | - 9.04  |
| NORTH CENTRAL                 | 526.18            | 471.43            | 414.29            | - 12.12 | - 21.27 |
| NORTH EAST                    | 512.84            | 507.22            | 450.00            | - 11.28 | - 12.25 |
| NORTH WEST                    | 333.29            | 392.86            | 357.14            | - 9.09  | 7.16    |
| SOUTH EAST                    | 472.52            | 470.00            | 430.00            | - 8.51  | - 9.00  |
| SOUTH SOUTH                   | 416.21            | 483.33            | 391.67            | - 18.97 | - 5.90  |
| SOUTH WEST                    | 520.08            | 527.08            | 488.33            | - 7.35  | - 6.10  |
|                               |                   |                   |                   |         |         |
| Water transport : water way   |                   |                   |                   |         |         |
| passenger transportat         | 1,029.00          | 1,352.70          | 1,386.76          | 2.52    | 34.77   |
| NORTH CENTRAL                 | 766.70            | 950.00            | 1,007.14          | 6.02    | 31.36   |
| NORTH EAST                    | 648.25            | 750.00            | 780.00            | 4.00    | 20.32   |
| NORTH WEST                    | 724.79            | 800.00            | 814.29            | 1.79    | 12.35   |
| SOUTH EAST                    | 704.41            | 900.00            | 926.00            | 2.89    | 31.46   |
| SOUTH SOUTH                   | 2,419.38          | 3,466.67          | 3,500.00          | 0.96    | 44.67   |
| SOUTH WEST                    | 950.81            | 1,333.33          | 1,375.00          | 3.13    | 44.61   |