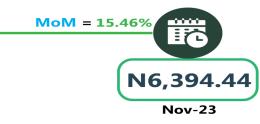

In another category, the average fare paid by commuters for bus journey intercity per drop was N7,402.16 in December 2023, indicating an increase of 19.26% on a month-on-month basis compared to N6,206.53 in November 2023. On a year-on-year basis, the fare rose by 86.40% from N3,971.22 in December 2022.

# **APPENDIX**

| Zone                          | Average of Dec-22 | Average of Nov-23 | Average of Dec-23 | MoM     | YoY     |
|-------------------------------|-------------------|-------------------|-------------------|---------|---------|
| Air fare charg.for specified  |                   |                   |                   | -       | -       |
| routes single journey         | 74,597.30         | 81,334.05         | 85,692.12         | 5.36    | 14.87   |
| NORTH CENTRAL                 | 71,942.86         | 77,257.14         | 82,157.14         | 6.34    | 14.20   |
| NORTH EAST                    | 75,850.00         | 82,300.00         | 86,750.00         | 5.41    | 14.37   |
| NORTH WEST                    | 74,557.14         | 82,035.71         | 85,357.14         | 4.05    | 14.49   |
| SOUTH EAST                    | 76,260.00         | 81,340.00         | 84,800.00         | 4.25    | 11.20   |
| SOUTH SOUTH                   | 75,250.00         | 83,768.33         | 88,918.06         | 6.15    | 18.16   |
| SOUTH WEST                    | 74,450.00         | 81,866.67         | 86,666.67         | 5.86    | 16.41   |
|                               |                   |                   |                   |         |         |
| Bus journey intercity, state  |                   |                   |                   |         |         |
| route, charg. per per         | 3,971.22          | 6,206.53          | 7,402.16          | 19.26   | 86.40   |
| NORTH CENTRAL                 | 3,877.14          | 5,750.00          | 7,011.43          | 21.94   | 80.84   |
| NORTH EAST                    | 4,077.50          | 6,394.44          | 7,383.33          | 15.46   | 81.08   |
| NORTH WEST                    | 3,802.80          | 6,035.71          | 7,142.86          | 18.34   | 87.83   |
| SOUTH EAST                    | 3,932.07          | 6,530.00          | 7,800.00          | 19.45   | 98.37   |
| SOUTH SOUTH                   | 3,928.13          | 6,375.00          | 8,083.33          | 26.80   | 105.78  |
| SOUTH WEST                    | 4,246.88          | 6,312.50          | 7,166.67          | 13.53   | 68.75   |
| Bus journey within city, per  |                   |                   |                   |         |         |
| drop constant rou             | 644.66            | 1,047.64          | 902.70            | - 13.83 | 40.03   |
| NORTH CENTRAL                 | 637.42            | 1,028.57          | 892.86            | - 13.19 | 40.07   |
| NORTH EAST                    | 695.87            | 1,116.67          | 925.00            | - 17.16 | 32.93   |
| NORTH WEST                    | 650.25            | 1,042.86          | 907.14            | - 13.01 | 39.51   |
| SOUTH EAST                    | 604.31            | 1,000.00          | 840.00            | - 16.00 | 39.00   |
| SOUTH SOUTH                   | 657.46            | 1,108.33          | 950.00            | - 14.29 | 44.50   |
| SOUTH WEST                    | 616.22            | 985.42            | 891.67            | - 9.51  | 44.70   |
| Journey by motorcycle (okada) |                   |                   |                   |         |         |
| per drop                      | 461.45            | 473.13            | 419.73            | - 11.29 | - 9.04  |
| NORTH CENTRAL                 | 526.18            | 471.43            | 414.29            | - 12.12 | - 21.27 |
| NORTH EAST                    | 512.84            | 507.22            | 450.00            | - 11.28 | - 12.25 |
| NORTH WEST                    | 333.29            | 392.86            | 357.14            | - 9.09  | 7.16    |
| SOUTH EAST                    | 472.52            | 470.00            | 430.00            | - 8.51  | - 9.00  |
| SOUTH SOUTH                   | 416.21            | 483.33            | 391.67            | - 18.97 | - 5.90  |
| SOUTH WEST                    | 520.08            | 527.08            | 488.33            | - 7.35  | - 6.10  |
|                               |                   |                   |                   |         |         |
| Water transport : water way   |                   |                   |                   |         |         |
| passenger transportat         | 1,029.00          | 1,352.70          | 1,386.76          | 2.52    | 34.77   |
| NORTH CENTRAL                 | 766.70            | 950.00            | 1,007.14          | 6.02    | 31.36   |
| NORTH EAST                    | 648.25            | 750.00            | 780.00            | 4.00    | 20.32   |
| NORTH WEST                    | 724.79            | 800.00            | 814.29            | 1.79    | 12.35   |
| SOUTH EAST                    | 704.41            | 900.00            | 926.00            | 2.89    | 31.46   |
| SOUTH SOUTH                   | 2,419.38          | 3,466.67          | 3,500.00          | 0.96    | 44.67   |
| SOUTH WEST                    | 950.81            | 1,333.33          | 1,375.00          | 3.13    | 44.61   |