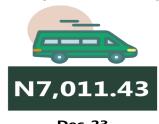

For Analysis by zone in December 2023, transport fares of bus journeys within the city recorded the highest in the South-South with N950.00, followed by the North-East with N925.00, while the South-East recorded the least with N840.00. In terms of bus journey intercity, the South-South had the highest fare with N8,083.33 followed by the South-East with N7,800.00, while North-Central recorded the least with N7,011.43. Air transportation in December 2023, the South-South recorded the highest fare with N88,918.06, followed by the North-East with N86,750.00. while the North-Central had the least with N82,157.14. Also, commuters on a motorcycle (Okada) paid the highest fare in the South-West with N488.33 and North-East with N450.00, while the South-South recorded the least with N391.67. The South -South zone had the highest fare on water transport with N3,500.00, followed by the South-West with N1,375.00, while the North-East had the least with N780.00.

# **APPENDIX**

| Zone                          | Average of Dec-22 | Average of Nov-23 | Average of Dec-23 | MoM     | YoY     |
|-------------------------------|-------------------|-------------------|-------------------|---------|---------|
| Air fare charg.for specified  |                   |                   |                   | -       | -       |
| routes single journey         | 74,597.30         | 81,334.05         | 85,692.12         | 5.36    | 14.87   |
| NORTH CENTRAL                 | 71,942.86         | 77,257.14         | 82,157.14         | 6.34    | 14.20   |
| NORTH EAST                    | 75,850.00         | 82,300.00         | 86,750.00         | 5.41    | 14.37   |
| NORTH WEST                    | 74,557.14         | 82,035.71         | 85,357.14         | 4.05    | 14.49   |
| SOUTH EAST                    | 76,260.00         | 81,340.00         | 84,800.00         | 4.25    | 11.20   |
| SOUTH SOUTH                   | 75,250.00         | 83,768.33         | 88,918.06         | 6.15    | 18.16   |
| SOUTH WEST                    | 74,450.00         | 81,866.67         | 86,666.67         | 5.86    | 16.41   |
|                               |                   |                   |                   |         |         |
| Bus journey intercity, state  |                   |                   |                   |         |         |
| route, charg. per per         | 3,971.22          | 6,206.53          | 7,402.16          | 19.26   | 86.40   |
| NORTH CENTRAL                 | 3,877.14          | 5,750.00          | 7,011.43          | 21.94   | 80.84   |
| NORTH EAST                    | 4,077.50          | 6,394.44          | 7,383.33          | 15.46   | 81.08   |
| NORTH WEST                    | 3,802.80          | 6,035.71          | 7,142.86          | 18.34   | 87.83   |
| SOUTH EAST                    | 3,932.07          | 6,530.00          | 7,800.00          | 19.45   | 98.37   |
| SOUTH SOUTH                   | 3,928.13          | 6,375.00          | 8,083.33          | 26.80   | 105.78  |
| SOUTH WEST                    | 4,246.88          | 6,312.50          | 7,166.67          | 13.53   | 68.75   |
| Bus journey within city, per  |                   |                   |                   |         |         |
| drop constant rou             | 644.66            | 1,047.64          | 902.70            | - 13.83 | 40.03   |
| NORTH CENTRAL                 | 637.42            | 1,028.57          | 892.86            | - 13.19 | 40.07   |
| NORTH EAST                    | 695.87            | 1,116.67          | 925.00            | - 17.16 | 32.93   |
| NORTH WEST                    | 650.25            | 1,042.86          | 907.14            | - 13.01 | 39.51   |
| SOUTH EAST                    | 604.31            | 1,000.00          | 840.00            | - 16.00 | 39.00   |
| SOUTH SOUTH                   | 657.46            | 1,108.33          | 950.00            | - 14.29 | 44.50   |
| SOUTH WEST                    | 616.22            | 985.42            | 891.67            | - 9.51  | 44.70   |
| Journey by motorcycle (okada) |                   |                   |                   |         |         |
| per drop                      | 461.45            | 473.13            | 419.73            | - 11.29 | - 9.04  |
| NORTH CENTRAL                 | 526.18            | 471.43            | 414.29            | - 12.12 | - 21.27 |
| NORTH EAST                    | 512.84            | 507.22            | 450.00            | - 11.28 | - 12.25 |
| NORTH WEST                    | 333.29            | 392.86            | 357.14            | - 9.09  | 7.16    |
| SOUTH EAST                    | 472.52            | 470.00            | 430.00            | - 8.51  | - 9.00  |
| SOUTH SOUTH                   | 416.21            | 483.33            | 391.67            | - 18.97 | - 5.90  |
| SOUTH WEST                    | 520.08            | 527.08            | 488.33            | - 7.35  | - 6.10  |
|                               |                   |                   |                   |         |         |
| Water transport : water way   |                   |                   |                   |         |         |
| passenger transportat         | 1,029.00          | 1,352.70          | 1,386.76          | 2.52    | 34.77   |
| NORTH CENTRAL                 | 766.70            | 950.00            | 1,007.14          | 6.02    | 31.36   |
| NORTH EAST                    | 648.25            | 750.00            | 780.00            | 4.00    | 20.32   |
| NORTH WEST                    | 724.79            | 800.00            | 814.29            | 1.79    | 12.35   |
| SOUTH EAST                    | 704.41            | 900.00            | 926.00            | 2.89    | 31.46   |
| SOUTH SOUTH                   | 2,419.38          | 3,466.67          | 3,500.00          | 0.96    | 44.67   |
| SOUTH WEST                    | 950.81            | 1,333.33          | 1,375.00          | 3.13    | 44.61   |