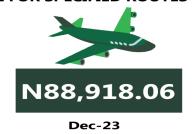

For Analysis by zone in December 2023, transport fares of bus journeys within the city recorded the highest in the South-South with N950.00, followed by the North-East with N925.00, while the South-East recorded the least with N840.00. In terms of bus journey intercity, the South-South had the highest fare with N8,083.33 followed by the South-East with N7,800.00, while North-Central recorded the least with N7,011.43. Air transportation in December 2023, the South-South recorded the highest fare with N88,918.06, followed by the North-East with N86,750.00. while the North-Central had the least with N82,157.14. Also, commuters on a motorcycle (Okada) paid the highest fare in the South-West with N488.33 and North-East with N450.00, while the South-South recorded the least with N391.67. The South -South zone had the highest fare on water transport with N3,500.00, followed by the South-West with N1,375.00, while the North-East had the least with N780.00.

# **APPENDIX**

| Zone                          | Average of Dec-22 | Average of Nov-23 | Average of Dec-23 | MoM     | YoY     |
|-------------------------------|-------------------|-------------------|-------------------|---------|---------|
| Air fare charg.for specified  |                   |                   |                   | -       | -       |
| routes single journey         | 74,597.30         | 81,334.05         | 85,692.12         | 5.36    | 14.87   |
| NORTH CENTRAL                 | 71,942.86         | 77,257.14         | 82,157.14         | 6.34    | 14.20   |
| NORTH EAST                    | 75,850.00         | 82,300.00         | 86,750.00         | 5.41    | 14.37   |
| NORTH WEST                    | 74,557.14         | 82,035.71         | 85,357.14         | 4.05    | 14.49   |
| SOUTH EAST                    | 76,260.00         | 81,340.00         | 84,800.00         | 4.25    | 11.20   |
| SOUTH SOUTH                   | 75,250.00         | 83,768.33         | 88,918.06         | 6.15    | 18.16   |
| SOUTH WEST                    | 74,450.00         | 81,866.67         | 86,666.67         | 5.86    | 16.41   |
|                               |                   |                   |                   |         |         |
| Bus journey intercity, state  |                   |                   |                   |         |         |
| route, charg. per per         | 3,971.22          | 6,206.53          | 7,402.16          | 19.26   | 86.40   |
| NORTH CENTRAL                 | 3,877.14          | 5,750.00          | 7,011.43          | 21.94   | 80.84   |
| NORTH EAST                    | 4,077.50          | 6,394.44          | 7,383.33          | 15.46   | 81.08   |
| NORTH WEST                    | 3,802.80          | 6,035.71          | 7,142.86          | 18.34   | 87.83   |
| SOUTH EAST                    | 3,932.07          | 6,530.00          | 7,800.00          | 19.45   | 98.37   |
| SOUTH SOUTH                   | 3,928.13          | 6,375.00          | 8,083.33          | 26.80   | 105.78  |
| SOUTH WEST                    | 4,246.88          | 6,312.50          | 7,166.67          | 13.53   | 68.75   |
| Bus journey within city, per  |                   |                   |                   |         |         |
| drop constant rou             | 644.66            | 1,047.64          | 902.70            | - 13.83 | 40.03   |
| NORTH CENTRAL                 | 637.42            | 1,028.57          | 892.86            | - 13.19 | 40.07   |
| NORTH EAST                    | 695.87            | 1,116.67          | 925.00            | - 17.16 | 32.93   |
| NORTH WEST                    | 650.25            | 1,042.86          | 907.14            | - 13.01 | 39.51   |
| SOUTH EAST                    | 604.31            | 1,000.00          | 840.00            | - 16.00 | 39.00   |
| SOUTH SOUTH                   | 657.46            | 1,108.33          | 950.00            | - 14.29 | 44.50   |
| SOUTH WEST                    | 616.22            | 985.42            | 891.67            | - 9.51  | 44.70   |
| Journey by motorcycle (okada) |                   |                   |                   |         |         |
| per drop                      | 461.45            | 473.13            | 419.73            | - 11.29 | - 9.04  |
| NORTH CENTRAL                 | 526.18            | 471.43            | 414.29            | - 12.12 | - 21.27 |
| NORTH EAST                    | 512.84            | 507.22            | 450.00            | - 11.28 | - 12.25 |
| NORTH WEST                    | 333.29            | 392.86            | 357.14            | - 9.09  | 7.16    |
| SOUTH EAST                    | 472.52            | 470.00            | 430.00            | - 8.51  | - 9.00  |
| SOUTH SOUTH                   | 416.21            | 483.33            | 391.67            | - 18.97 | - 5.90  |
| SOUTH WEST                    | 520.08            | 527.08            | 488.33            | - 7.35  | - 6.10  |
|                               |                   |                   |                   |         |         |
| Water transport : water way   |                   |                   |                   |         |         |
| passenger transportat         | 1,029.00          | 1,352.70          | 1,386.76          | 2.52    | 34.77   |
| NORTH CENTRAL                 | 766.70            | 950.00            | 1,007.14          | 6.02    | 31.36   |
| NORTH EAST                    | 648.25            | 750.00            | 780.00            | 4.00    | 20.32   |
| NORTH WEST                    | 724.79            | 800.00            | 814.29            | 1.79    | 12.35   |
| SOUTH EAST                    | 704.41            | 900.00            | 926.00            | 2.89    | 31.46   |
| SOUTH SOUTH                   | 2,419.38          | 3,466.67          | 3,500.00          | 0.96    | 44.67   |
| SOUTH WEST                    | 950.81            | 1,333.33          | 1,375.00          | 3.13    | 44.61   |