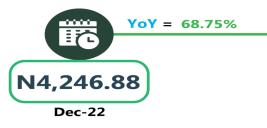

#### BUS JOURNEY INTERCITY, STATE ROUTE, CHARGE PER PERSON

Dec-23

# **APPENDIX**

| Zone                          | Average of Dec-22 | Average of Nov-23 | Average of Dec-23 | MoM     | YoY     |
|-------------------------------|-------------------|-------------------|-------------------|---------|---------|
| Air fare charg.for specified  |                   |                   |                   | -       | -       |
| routes single journey         | 74,597.30         | 81,334.05         | 85,692.12         | 5.36    | 14.87   |
| NORTH CENTRAL                 | 71,942.86         | 77,257.14         | 82,157.14         | 6.34    | 14.20   |
| NORTH EAST                    | 75,850.00         | 82,300.00         | 86,750.00         | 5.41    | 14.37   |
| NORTH WEST                    | 74,557.14         | 82,035.71         | 85,357.14         | 4.05    | 14.49   |
| SOUTH EAST                    | 76,260.00         | 81,340.00         | 84,800.00         | 4.25    | 11.20   |
| SOUTH SOUTH                   | 75,250.00         | 83,768.33         | 88,918.06         | 6.15    | 18.16   |
| SOUTH WEST                    | 74,450.00         | 81,866.67         | 86,666.67         | 5.86    | 16.41   |
|                               |                   |                   |                   |         |         |
| Bus journey intercity, state  |                   |                   |                   |         |         |
| route, charg. per per         | 3,971.22          | 6,206.53          | 7,402.16          | 19.26   | 86.40   |
| NORTH CENTRAL                 | 3,877.14          | 5,750.00          | 7,011.43          | 21.94   | 80.84   |
| NORTH EAST                    | 4,077.50          | 6,394.44          | 7,383.33          | 15.46   | 81.08   |
| NORTH WEST                    | 3,802.80          | 6,035.71          | 7,142.86          | 18.34   | 87.83   |
| SOUTH EAST                    | 3,932.07          | 6,530.00          | 7,800.00          | 19.45   | 98.37   |
| SOUTH SOUTH                   | 3,928.13          | 6,375.00          | 8,083.33          | 26.80   | 105.78  |
| SOUTH WEST                    | 4,246.88          | 6,312.50          | 7,166.67          | 13.53   | 68.75   |
| Bus journey within city, per  |                   |                   |                   |         |         |
| drop constant rou             | 644.66            | 1,047.64          | 902.70            | - 13.83 | 40.03   |
| NORTH CENTRAL                 | 637.42            | 1,028.57          | 892.86            | - 13.19 | 40.07   |
| NORTH EAST                    | 695.87            | 1,116.67          | 925.00            | - 17.16 | 32.93   |
| NORTH WEST                    | 650.25            | 1,042.86          | 907.14            | - 13.01 | 39.51   |
| SOUTH EAST                    | 604.31            | 1,000.00          | 840.00            | - 16.00 | 39.00   |
| SOUTH SOUTH                   | 657.46            | 1,108.33          | 950.00            | - 14.29 | 44.50   |
| SOUTH WEST                    | 616.22            | 985.42            | 891.67            | - 9.51  | 44.70   |
| Journey by motorcycle (okada) |                   |                   |                   |         |         |
| per drop                      | 461.45            | 473.13            | 419.73            | - 11.29 | - 9.04  |
| NORTH CENTRAL                 | 526.18            | 471.43            | 414.29            | - 12.12 | - 21.27 |
| NORTH EAST                    | 512.84            | 507.22            | 450.00            | - 11.28 | - 12.25 |
| NORTH WEST                    | 333.29            | 392.86            | 357.14            | - 9.09  | 7.16    |
| SOUTH EAST                    | 472.52            | 470.00            | 430.00            | - 8.51  | - 9.00  |
| SOUTH SOUTH                   | 416.21            | 483.33            | 391.67            | - 18.97 | - 5.90  |
| SOUTH WEST                    | 520.08            | 527.08            | 488.33            | - 7.35  | - 6.10  |
|                               |                   |                   |                   |         |         |
| Water transport : water way   |                   |                   |                   |         |         |
| passenger transportat         | 1,029.00          | 1,352.70          | 1,386.76          | 2.52    | 34.77   |
| NORTH CENTRAL                 | 766.70            | 950.00            | 1,007.14          | 6.02    | 31.36   |
| NORTH EAST                    | 648.25            | 750.00            | 780.00            | 4.00    | 20.32   |
| NORTH WEST                    | 724.79            | 800.00            | 814.29            | 1.79    | 12.35   |
| SOUTH EAST                    | 704.41            | 900.00            | 926.00            | 2.89    | 31.46   |
| SOUTH SOUTH                   | 2,419.38          | 3,466.67          | 3,500.00          | 0.96    | 44.67   |
| SOUTH WEST                    | 950.81            | 1,333.33          | 1,375.00          | 3.13    | 44.61   |