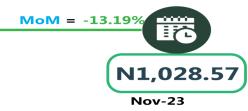

On state profile analysis, for intercity bus travel (state route charged per person fare), the highest fare was recorded in Akwa Ibom and Anambra with N10,000.00, followed by Abia, Abuja, Adamawa, Bayelsa, Cross River and Gombe with N8,500.00. The least fare was recorded in Kwara with N5,500.00, followed by Taraba with N6,000.00. Taraba state recorded the highest bus journey within the city (per drop constant route) in December 2023 with N1,350.00 followed by Jigawa with N1,200.00. On the other hand, Abia, Adamawa and Sokoto states recorded the least with N500.00, followed by Kano with N700.00.

# **APPENDIX**

| Zone                          | Average of Dec-22 | Average of Nov-23 | Average of Dec-23 | MoM     | YoY     |
|-------------------------------|-------------------|-------------------|-------------------|---------|---------|
| Air fare charg.for specified  |                   |                   |                   | -       | -       |
| routes single journey         | 74,597.30         | 81,334.05         | 85,692.12         | 5.36    | 14.87   |
| NORTH CENTRAL                 | 71,942.86         | 77,257.14         | 82,157.14         | 6.34    | 14.20   |
| NORTH EAST                    | 75,850.00         | 82,300.00         | 86,750.00         | 5.41    | 14.37   |
| NORTH WEST                    | 74,557.14         | 82,035.71         | 85,357.14         | 4.05    | 14.49   |
| SOUTH EAST                    | 76,260.00         | 81,340.00         | 84,800.00         | 4.25    | 11.20   |
| SOUTH SOUTH                   | 75,250.00         | 83,768.33         | 88,918.06         | 6.15    | 18.16   |
| SOUTH WEST                    | 74,450.00         | 81,866.67         | 86,666.67         | 5.86    | 16.41   |
|                               |                   |                   |                   |         |         |
| Bus journey intercity, state  |                   |                   |                   |         |         |
| route, charg. per per         | 3,971.22          | 6,206.53          | 7,402.16          | 19.26   | 86.40   |
| NORTH CENTRAL                 | 3,877.14          | 5,750.00          | 7,011.43          | 21.94   | 80.84   |
| NORTH EAST                    | 4,077.50          | 6,394.44          | 7,383.33          | 15.46   | 81.08   |
| NORTH WEST                    | 3,802.80          | 6,035.71          | 7,142.86          | 18.34   | 87.83   |
| SOUTH EAST                    | 3,932.07          | 6,530.00          | 7,800.00          | 19.45   | 98.37   |
| SOUTH SOUTH                   | 3,928.13          | 6,375.00          | 8,083.33          | 26.80   | 105.78  |
| SOUTH WEST                    | 4,246.88          | 6,312.50          | 7,166.67          | 13.53   | 68.75   |
| Bus journey within city, per  |                   |                   |                   |         |         |
| drop constant rou             | 644.66            | 1,047.64          | 902.70            | - 13.83 | 40.03   |
| NORTH CENTRAL                 | 637.42            | 1,028.57          | 892.86            | - 13.19 | 40.07   |
| NORTH EAST                    | 695.87            | 1,116.67          | 925.00            | - 17.16 | 32.93   |
| NORTH WEST                    | 650.25            | 1,042.86          | 907.14            | - 13.01 | 39.51   |
| SOUTH EAST                    | 604.31            | 1,000.00          | 840.00            | - 16.00 | 39.00   |
| SOUTH SOUTH                   | 657.46            | 1,108.33          | 950.00            | - 14.29 | 44.50   |
| SOUTH WEST                    | 616.22            | 985.42            | 891.67            | - 9.51  | 44.70   |
| Journey by motorcycle (okada) |                   |                   |                   |         |         |
| per drop                      | 461.45            | 473.13            | 419.73            | - 11.29 | - 9.04  |
| NORTH CENTRAL                 | 526.18            | 471.43            | 414.29            | - 12.12 | - 21.27 |
| NORTH EAST                    | 512.84            | 507.22            | 450.00            | - 11.28 | - 12.25 |
| NORTH WEST                    | 333.29            | 392.86            | 357.14            | - 9.09  | 7.16    |
| SOUTH EAST                    | 472.52            | 470.00            | 430.00            | - 8.51  | - 9.00  |
| SOUTH SOUTH                   | 416.21            | 483.33            | 391.67            | - 18.97 | - 5.90  |
| SOUTH WEST                    | 520.08            | 527.08            | 488.33            | - 7.35  | - 6.10  |
|                               |                   |                   |                   |         |         |
| Water transport : water way   |                   |                   |                   |         |         |
| passenger transportat         | 1,029.00          | 1,352.70          | 1,386.76          | 2.52    | 34.77   |
| NORTH CENTRAL                 | 766.70            | 950.00            | 1,007.14          | 6.02    | 31.36   |
| NORTH EAST                    | 648.25            | 750.00            | 780.00            | 4.00    | 20.32   |
| NORTH WEST                    | 724.79            | 800.00            | 814.29            | 1.79    | 12.35   |
| SOUTH EAST                    | 704.41            | 900.00            | 926.00            | 2.89    | 31.46   |
| SOUTH SOUTH                   | 2,419.38          | 3,466.67          | 3,500.00          | 0.96    | 44.67   |
| SOUTH WEST                    | 950.81            | 1,333.33          | 1,375.00          | 3.13    | 44.61   |