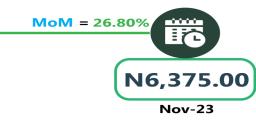

For Analysis by zone in December 2023, transport fares of bus journeys within the city recorded the highest in the South-South with N950.00, followed by the North-East with N925.00, while the South-East recorded the least with N840.00. In terms of bus journey intercity, the South-South had the highest fare with N8,083.33 followed by the South-East with N7,800.00, while North-Central recorded the least with N7,011.43. Air transportation in December 2023, the South-South recorded the highest fare with N88,918.06, followed by the North-East with N86,750.00. while the North-Central had the least with N82,157.14. Also, commuters on a motorcycle (Okada) paid the highest fare in the South-West with N488.33 and North-East with N450.00, while the South-South recorded the least with N391.67. The South -South zone had the highest fare on water transport with N3,500.00, followed by the South-West with N1,375.00, while the North-East had the least with N780.00.

# **APPENDIX**

| Zone                          | Average of Dec-22 | Average of Nov-23 | Average of Dec-23 | MoM     | YoY     |
|-------------------------------|-------------------|-------------------|-------------------|---------|---------|
| Air fare charg.for specified  |                   |                   |                   | -       | -       |
| routes single journey         | 74,597.30         | 81,334.05         | 85,692.12         | 5.36    | 14.87   |
| NORTH CENTRAL                 | 71,942.86         | 77,257.14         | 82,157.14         | 6.34    | 14.20   |
| NORTH EAST                    | 75,850.00         | 82,300.00         | 86,750.00         | 5.41    | 14.37   |
| NORTH WEST                    | 74,557.14         | 82,035.71         | 85,357.14         | 4.05    | 14.49   |
| SOUTH EAST                    | 76,260.00         | 81,340.00         | 84,800.00         | 4.25    | 11.20   |
| SOUTH SOUTH                   | 75,250.00         | 83,768.33         | 88,918.06         | 6.15    | 18.16   |
| SOUTH WEST                    | 74,450.00         | 81,866.67         | 86,666.67         | 5.86    | 16.41   |
|                               |                   |                   |                   |         |         |
| Bus journey intercity, state  |                   |                   |                   |         |         |
| route, charg. per per         | 3,971.22          | 6,206.53          | 7,402.16          | 19.26   | 86.40   |
| NORTH CENTRAL                 | 3,877.14          | 5,750.00          | 7,011.43          | 21.94   | 80.84   |
| NORTH EAST                    | 4,077.50          | 6,394.44          | 7,383.33          | 15.46   | 81.08   |
| NORTH WEST                    | 3,802.80          | 6,035.71          | 7,142.86          | 18.34   | 87.83   |
| SOUTH EAST                    | 3,932.07          | 6,530.00          | 7,800.00          | 19.45   | 98.37   |
| SOUTH SOUTH                   | 3,928.13          | 6,375.00          | 8,083.33          | 26.80   | 105.78  |
| SOUTH WEST                    | 4,246.88          | 6,312.50          | 7,166.67          | 13.53   | 68.75   |
| Bus journey within city, per  |                   |                   |                   |         |         |
| drop constant rou             | 644.66            | 1,047.64          | 902.70            | - 13.83 | 40.03   |
| NORTH CENTRAL                 | 637.42            | 1,028.57          | 892.86            | - 13.19 | 40.07   |
| NORTH EAST                    | 695.87            | 1,116.67          | 925.00            | - 17.16 | 32.93   |
| NORTH WEST                    | 650.25            | 1,042.86          | 907.14            | - 13.01 | 39.51   |
| SOUTH EAST                    | 604.31            | 1,000.00          | 840.00            | - 16.00 | 39.00   |
| SOUTH SOUTH                   | 657.46            | 1,108.33          | 950.00            | - 14.29 | 44.50   |
| SOUTH WEST                    | 616.22            | 985.42            | 891.67            | - 9.51  | 44.70   |
| Journey by motorcycle (okada) |                   |                   |                   |         |         |
| per drop                      | 461.45            | 473.13            | 419.73            | - 11.29 | - 9.04  |
| NORTH CENTRAL                 | 526.18            | 471.43            | 414.29            | - 12.12 | - 21.27 |
| NORTH EAST                    | 512.84            | 507.22            | 450.00            | - 11.28 | - 12.25 |
| NORTH WEST                    | 333.29            | 392.86            | 357.14            | - 9.09  | 7.16    |
| SOUTH EAST                    | 472.52            | 470.00            | 430.00            | - 8.51  | - 9.00  |
| SOUTH SOUTH                   | 416.21            | 483.33            | 391.67            | - 18.97 | - 5.90  |
| SOUTH WEST                    | 520.08            | 527.08            | 488.33            | - 7.35  | - 6.10  |
|                               |                   |                   |                   |         |         |
| Water transport : water way   |                   |                   |                   |         |         |
| passenger transportat         | 1,029.00          | 1,352.70          | 1,386.76          | 2.52    | 34.77   |
| NORTH CENTRAL                 | 766.70            | 950.00            | 1,007.14          | 6.02    | 31.36   |
| NORTH EAST                    | 648.25            | 750.00            | 780.00            | 4.00    | 20.32   |
| NORTH WEST                    | 724.79            | 800.00            | 814.29            | 1.79    | 12.35   |
| SOUTH EAST                    | 704.41            | 900.00            | 926.00            | 2.89    | 31.46   |
| SOUTH SOUTH                   | 2,419.38          | 3,466.67          | 3,500.00          | 0.96    | 44.67   |
| SOUTH WEST                    | 950.81            | 1,333.33          | 1,375.00          | 3.13    | 44.61   |