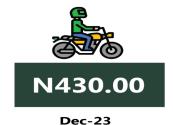

The average transport fare paid on Okada transportation was N419.73 in December 2023 which declined by 11.29% when compared with the value recorded in November 2023 (N473.13). On a year-on-year basis, the fare declined by 9.04% when compared with December 2022 (N461.45).

#### **JOURNEY BY MOTORCYCLE (OKADA) PER DROP**

**Average Transport Fare by Categories SOUTH WEST** 

# **APPENDIX**

| Zone                          | Average of Dec-22 | Average of Nov-23 | Average of Dec-23 | MoM     | YoY     |
|-------------------------------|-------------------|-------------------|-------------------|---------|---------|
| Air fare charg.for specified  |                   |                   |                   | -       | -       |
| routes single journey         | 74,597.30         | 81,334.05         | 85,692.12         | 5.36    | 14.87   |
| NORTH CENTRAL                 | 71,942.86         | 77,257.14         | 82,157.14         | 6.34    | 14.20   |
| NORTH EAST                    | 75,850.00         | 82,300.00         | 86,750.00         | 5.41    | 14.37   |
| NORTH WEST                    | 74,557.14         | 82,035.71         | 85,357.14         | 4.05    | 14.49   |
| SOUTH EAST                    | 76,260.00         | 81,340.00         | 84,800.00         | 4.25    | 11.20   |
| SOUTH SOUTH                   | 75,250.00         | 83,768.33         | 88,918.06         | 6.15    | 18.16   |
| SOUTH WEST                    | 74,450.00         | 81,866.67         | 86,666.67         | 5.86    | 16.41   |
|                               |                   |                   |                   |         |         |
| Bus journey intercity, state  |                   |                   |                   |         |         |
| route, charg. per per         | 3,971.22          | 6,206.53          | 7,402.16          | 19.26   | 86.40   |
| NORTH CENTRAL                 | 3,877.14          | 5,750.00          | 7,011.43          | 21.94   | 80.84   |
| NORTH EAST                    | 4,077.50          | 6,394.44          | 7,383.33          | 15.46   | 81.08   |
| NORTH WEST                    | 3,802.80          | 6,035.71          | 7,142.86          | 18.34   | 87.83   |
| SOUTH EAST                    | 3,932.07          | 6,530.00          | 7,800.00          | 19.45   | 98.37   |
| SOUTH SOUTH                   | 3,928.13          | 6,375.00          | 8,083.33          | 26.80   | 105.78  |
| SOUTH WEST                    | 4,246.88          | 6,312.50          | 7,166.67          | 13.53   | 68.75   |
| Bus journey within city, per  |                   |                   |                   |         |         |
| drop constant rou             | 644.66            | 1,047.64          | 902.70            | - 13.83 | 40.03   |
| NORTH CENTRAL                 | 637.42            | 1,028.57          | 892.86            | - 13.19 | 40.07   |
| NORTH EAST                    | 695.87            | 1,116.67          | 925.00            | - 17.16 | 32.93   |
| NORTH WEST                    | 650.25            | 1,042.86          | 907.14            | - 13.01 | 39.51   |
| SOUTH EAST                    | 604.31            | 1,000.00          | 840.00            | - 16.00 | 39.00   |
| SOUTH SOUTH                   | 657.46            | 1,108.33          | 950.00            | - 14.29 | 44.50   |
| SOUTH WEST                    | 616.22            | 985.42            | 891.67            | - 9.51  | 44.70   |
| Journey by motorcycle (okada) |                   |                   |                   |         |         |
| per drop                      | 461.45            | 473.13            | 419.73            | - 11.29 | - 9.04  |
| NORTH CENTRAL                 | 526.18            | 471.43            | 414.29            | - 12.12 | - 21.27 |
| NORTH EAST                    | 512.84            | 507.22            | 450.00            | - 11.28 | - 12.25 |
| NORTH WEST                    | 333.29            | 392.86            | 357.14            | - 9.09  | 7.16    |
| SOUTH EAST                    | 472.52            | 470.00            | 430.00            | - 8.51  | - 9.00  |
| SOUTH SOUTH                   | 416.21            | 483.33            | 391.67            | - 18.97 | - 5.90  |
| SOUTH WEST                    | 520.08            | 527.08            | 488.33            | - 7.35  | - 6.10  |
|                               |                   |                   |                   |         |         |
| Water transport : water way   |                   |                   |                   |         |         |
| passenger transportat         | 1,029.00          | 1,352.70          | 1,386.76          | 2.52    | 34.77   |
| NORTH CENTRAL                 | 766.70            | 950.00            | 1,007.14          | 6.02    | 31.36   |
| NORTH EAST                    | 648.25            | 750.00            | 780.00            | 4.00    | 20.32   |
| NORTH WEST                    | 724.79            | 800.00            | 814.29            | 1.79    | 12.35   |
| SOUTH EAST                    | 704.41            | 900.00            | 926.00            | 2.89    | 31.46   |
| SOUTH SOUTH                   | 2,419.38          | 3,466.67          | 3,500.00          | 0.96    | 44.67   |
| SOUTH WEST                    | 950.81            | 1,333.33          | 1,375.00          | 3.13    | 44.61   |