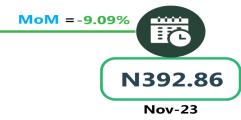

The average transport fare paid on Okada transportation was N419.73 in December 2023 which declined by 11.29% when compared with the value recorded in November 2023 (N473.13). On a year-on-year basis, the fare declined by 9.04% when compared with December 2022 (N461.45).

#### **JOURNEY BY MOTORCYCLE (OKADA) PER DROP**

AL BUREAU OF STATISTICS

Average Transport Fare by Categories NORTH EAST