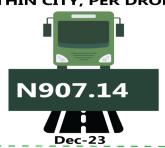

The average fare paid by commuters for bus journeys within the city per drop declined to 13.83% from N1,047.64 in November to N902.70 in December 2023. On a year-on year basis, it rose by 40.03% from N644.66 in December 2022.

#### **BUS JOURNEY WITHIN CITY, PER DROP CONSTANT ROUTE**