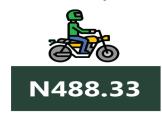

For Analysis by zone in December 2023, transport fares of bus journeys within the city recorded the highest in the South-South with N950.00, followed by the North-East with N925.00, while the South-East recorded the least with N840.00. In terms of bus journey intercity, the South-South had the highest fare with N8,083.33 followed by the South-East with N7,800.00, while North-Central recorded the least with N7,011.43. Air transportation in December 2023, the South-South recorded the highest fare with N88,918.06, followed by the North-East with N86,750.00. while the North-Central had the least with N82,157.14. Also, commuters on a motorcycle (Okada) paid the highest fare in the South-West with N488.33 and North-East with N450.00, while the South-South recorded the least with N391.67. The South -South zone had the highest fare on water transport with N3,500.00, followed by the South-West with N1,375.00, while the North-East had the least with N780.00.

# **APPENDIX**

| Zone                          | Average of Dec-22 | Average of Nov-23 | Average of Dec-23 | MoM     | YoY     |
|-------------------------------|-------------------|-------------------|-------------------|---------|---------|
| Air fare charg.for specified  |                   |                   |                   | -       | -       |
| routes single journey         | 74,597.30         | 81,334.05         | 85,692.12         | 5.36    | 14.87   |
| NORTH CENTRAL                 | 71,942.86         | 77,257.14         | 82,157.14         | 6.34    | 14.20   |
| NORTH EAST                    | 75,850.00         | 82,300.00         | 86,750.00         | 5.41    | 14.37   |
| NORTH WEST                    | 74,557.14         | 82,035.71         | 85,357.14         | 4.05    | 14.49   |
| SOUTH EAST                    | 76,260.00         | 81,340.00         | 84,800.00         | 4.25    | 11.20   |
| SOUTH SOUTH                   | 75,250.00         | 83,768.33         | 88,918.06         | 6.15    | 18.16   |
| SOUTH WEST                    | 74,450.00         | 81,866.67         | 86,666.67         | 5.86    | 16.41   |
|                               |                   |                   |                   |         |         |
| Bus journey intercity, state  |                   |                   |                   |         |         |
| route, charg. per per         | 3,971.22          | 6,206.53          | 7,402.16          | 19.26   | 86.40   |
| NORTH CENTRAL                 | 3,877.14          | 5,750.00          | 7,011.43          | 21.94   | 80.84   |
| NORTH EAST                    | 4,077.50          | 6,394.44          | 7,383.33          | 15.46   | 81.08   |
| NORTH WEST                    | 3,802.80          | 6,035.71          | 7,142.86          | 18.34   | 87.83   |
| SOUTH EAST                    | 3,932.07          | 6,530.00          | 7,800.00          | 19.45   | 98.37   |
| SOUTH SOUTH                   | 3,928.13          | 6,375.00          | 8,083.33          | 26.80   | 105.78  |
| SOUTH WEST                    | 4,246.88          | 6,312.50          | 7,166.67          | 13.53   | 68.75   |
| Bus journey within city, per  |                   |                   |                   |         |         |
| drop constant rou             | 644.66            | 1,047.64          | 902.70            | - 13.83 | 40.03   |
| NORTH CENTRAL                 | 637.42            | 1,028.57          | 892.86            | - 13.19 | 40.07   |
| NORTH EAST                    | 695.87            | 1,116.67          | 925.00            | - 17.16 | 32.93   |
| NORTH WEST                    | 650.25            | 1,042.86          | 907.14            | - 13.01 | 39.51   |
| SOUTH EAST                    | 604.31            | 1,000.00          | 840.00            | - 16.00 | 39.00   |
| SOUTH SOUTH                   | 657.46            | 1,108.33          | 950.00            | - 14.29 | 44.50   |
| SOUTH WEST                    | 616.22            | 985.42            | 891.67            | - 9.51  | 44.70   |
| Journey by motorcycle (okada) |                   |                   |                   |         |         |
| per drop                      | 461.45            | 473.13            | 419.73            | - 11.29 | - 9.04  |
| NORTH CENTRAL                 | 526.18            | 471.43            | 414.29            | - 12.12 | - 21.27 |
| NORTH EAST                    | 512.84            | 507.22            | 450.00            | - 11.28 | - 12.25 |
| NORTH WEST                    | 333.29            | 392.86            | 357.14            | - 9.09  | 7.16    |
| SOUTH EAST                    | 472.52            | 470.00            | 430.00            | - 8.51  | - 9.00  |
| SOUTH SOUTH                   | 416.21            | 483.33            | 391.67            | - 18.97 | - 5.90  |
| SOUTH WEST                    | 520.08            | 527.08            | 488.33            | - 7.35  | - 6.10  |
|                               |                   |                   |                   |         |         |
| Water transport : water way   |                   |                   |                   |         |         |
| passenger transportat         | 1,029.00          | 1,352.70          | 1,386.76          | 2.52    | 34.77   |
| NORTH CENTRAL                 | 766.70            | 950.00            | 1,007.14          | 6.02    | 31.36   |
| NORTH EAST                    | 648.25            | 750.00            | 780.00            | 4.00    | 20.32   |
| NORTH WEST                    | 724.79            | 800.00            | 814.29            | 1.79    | 12.35   |
| SOUTH EAST                    | 704.41            | 900.00            | 926.00            | 2.89    | 31.46   |
| SOUTH SOUTH                   | 2,419.38          | 3,466.67          | 3,500.00          | 0.96    | 44.67   |
| SOUTH WEST                    | 950.81            | 1,333.33          | 1,375.00          | 3.13    | 44.61   |