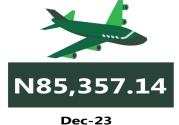

In air travel, the average fare paid by air passengers for specified routes single journey was N85,692.12 in December 2023, showing an increase of 5.36% while compared to previous month (November 2023). On a year-on -year basis, the fare rose by 14.87% from N74,597.30 in December 2022.

# **APPENDIX**

| Zone                          | Average of Dec-22 | Average of Nov-23 | Average of Dec-23 | MoM     | YoY     |
|-------------------------------|-------------------|-------------------|-------------------|---------|---------|
| Air fare charg.for specified  |                   |                   |                   | -       | -       |
| routes single journey         | 74,597.30         | 81,334.05         | 85,692.12         | 5.36    | 14.87   |
| NORTH CENTRAL                 | 71,942.86         | 77,257.14         | 82,157.14         | 6.34    | 14.20   |
| NORTH EAST                    | 75,850.00         | 82,300.00         | 86,750.00         | 5.41    | 14.37   |
| NORTH WEST                    | 74,557.14         | 82,035.71         | 85,357.14         | 4.05    | 14.49   |
| SOUTH EAST                    | 76,260.00         | 81,340.00         | 84,800.00         | 4.25    | 11.20   |
| SOUTH SOUTH                   | 75,250.00         | 83,768.33         | 88,918.06         | 6.15    | 18.16   |
| SOUTH WEST                    | 74,450.00         | 81,866.67         | 86,666.67         | 5.86    | 16.41   |
|                               |                   |                   |                   |         |         |
| Bus journey intercity, state  |                   |                   |                   |         |         |
| route, charg. per per         | 3,971.22          | 6,206.53          | 7,402.16          | 19.26   | 86.40   |
| NORTH CENTRAL                 | 3,877.14          | 5,750.00          | 7,011.43          | 21.94   | 80.84   |
| NORTH EAST                    | 4,077.50          | 6,394.44          | 7,383.33          | 15.46   | 81.08   |
| NORTH WEST                    | 3,802.80          | 6,035.71          | 7,142.86          | 18.34   | 87.83   |
| SOUTH EAST                    | 3,932.07          | 6,530.00          | 7,800.00          | 19.45   | 98.37   |
| SOUTH SOUTH                   | 3,928.13          | 6,375.00          | 8,083.33          | 26.80   | 105.78  |
| SOUTH WEST                    | 4,246.88          | 6,312.50          | 7,166.67          | 13.53   | 68.75   |
| Bus journey within city, per  |                   |                   |                   |         |         |
| drop constant rou             | 644.66            | 1,047.64          | 902.70            | - 13.83 | 40.03   |
| NORTH CENTRAL                 | 637.42            | 1,028.57          | 892.86            | - 13.19 | 40.07   |
| NORTH EAST                    | 695.87            | 1,116.67          | 925.00            | - 17.16 | 32.93   |
| NORTH WEST                    | 650.25            | 1,042.86          | 907.14            | - 13.01 | 39.51   |
| SOUTH EAST                    | 604.31            | 1,000.00          | 840.00            | - 16.00 | 39.00   |
| SOUTH SOUTH                   | 657.46            | 1,108.33          | 950.00            | - 14.29 | 44.50   |
| SOUTH WEST                    | 616.22            | 985.42            | 891.67            | - 9.51  | 44.70   |
| Journey by motorcycle (okada) |                   |                   |                   |         |         |
| per drop                      | 461.45            | 473.13            | 419.73            | - 11.29 | - 9.04  |
| NORTH CENTRAL                 | 526.18            | 471.43            | 414.29            | - 12.12 | - 21.27 |
| NORTH EAST                    | 512.84            | 507.22            | 450.00            | - 11.28 | - 12.25 |
| NORTH WEST                    | 333.29            | 392.86            | 357.14            | - 9.09  | 7.16    |
| SOUTH EAST                    | 472.52            | 470.00            | 430.00            | - 8.51  | - 9.00  |
| SOUTH SOUTH                   | 416.21            | 483.33            | 391.67            | - 18.97 | - 5.90  |
| SOUTH WEST                    | 520.08            | 527.08            | 488.33            | - 7.35  | - 6.10  |
|                               |                   |                   |                   |         |         |
| Water transport : water way   |                   |                   |                   |         |         |
| passenger transportat         | 1,029.00          | 1,352.70          | 1,386.76          | 2.52    | 34.77   |
| NORTH CENTRAL                 | 766.70            | 950.00            | 1,007.14          | 6.02    | 31.36   |
| NORTH EAST                    | 648.25            | 750.00            | 780.00            | 4.00    | 20.32   |
| NORTH WEST                    | 724.79            | 800.00            | 814.29            | 1.79    | 12.35   |
| SOUTH EAST                    | 704.41            | 900.00            | 926.00            | 2.89    | 31.46   |
| SOUTH SOUTH                   | 2,419.38          | 3,466.67          | 3,500.00          | 0.96    | 44.67   |
| SOUTH WEST                    | 950.81            | 1,333.33          | 1,375.00          | 3.13    | 44.61   |