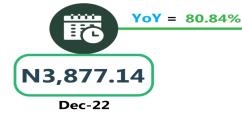

In another category, the average fare paid by commuters for bus journey intercity per drop was N7,402.16 in December 2023, indicating an increase of 19.26% on a month-on-month basis compared to N6,206.53 in November 2023. On a year-on-year basis, the fare rose by 86.40% from N3,971.22 in December 2022.

# **APPENDIX**

| Zone                          | Average of Dec-22 | Average of Nov-23 | Average of Dec-23 | MoM     | YoY     |
|-------------------------------|-------------------|-------------------|-------------------|---------|---------|
| Air fare charg.for specified  |                   |                   |                   | -       | -       |
| routes single journey         | 74,597.30         | 81,334.05         | 85,692.12         | 5.36    | 14.87   |
| NORTH CENTRAL                 | 71,942.86         | 77,257.14         | 82,157.14         | 6.34    | 14.20   |
| NORTH EAST                    | 75,850.00         | 82,300.00         | 86,750.00         | 5.41    | 14.37   |
| NORTH WEST                    | 74,557.14         | 82,035.71         | 85,357.14         | 4.05    | 14.49   |
| SOUTH EAST                    | 76,260.00         | 81,340.00         | 84,800.00         | 4.25    | 11.20   |
| SOUTH SOUTH                   | 75,250.00         | 83,768.33         | 88,918.06         | 6.15    | 18.16   |
| SOUTH WEST                    | 74,450.00         | 81,866.67         | 86,666.67         | 5.86    | 16.41   |
|                               |                   |                   |                   |         |         |
| Bus journey intercity, state  |                   |                   |                   |         |         |
| route, charg. per per         | 3,971.22          | 6,206.53          | 7,402.16          | 19.26   | 86.40   |
| NORTH CENTRAL                 | 3,877.14          | 5,750.00          | 7,011.43          | 21.94   | 80.84   |
| NORTH EAST                    | 4,077.50          | 6,394.44          | 7,383.33          | 15.46   | 81.08   |
| NORTH WEST                    | 3,802.80          | 6,035.71          | 7,142.86          | 18.34   | 87.83   |
| SOUTH EAST                    | 3,932.07          | 6,530.00          | 7,800.00          | 19.45   | 98.37   |
| SOUTH SOUTH                   | 3,928.13          | 6,375.00          | 8,083.33          | 26.80   | 105.78  |
| SOUTH WEST                    | 4,246.88          | 6,312.50          | 7,166.67          | 13.53   | 68.75   |
| Bus journey within city, per  |                   |                   |                   |         |         |
| drop constant rou             | 644.66            | 1,047.64          | 902.70            | - 13.83 | 40.03   |
| NORTH CENTRAL                 | 637.42            | 1,028.57          | 892.86            | - 13.19 | 40.07   |
| NORTH EAST                    | 695.87            | 1,116.67          | 925.00            | - 17.16 | 32.93   |
| NORTH WEST                    | 650.25            | 1,042.86          | 907.14            | - 13.01 | 39.51   |
| SOUTH EAST                    | 604.31            | 1,000.00          | 840.00            | - 16.00 | 39.00   |
| SOUTH SOUTH                   | 657.46            | 1,108.33          | 950.00            | - 14.29 | 44.50   |
| SOUTH WEST                    | 616.22            | 985.42            | 891.67            | - 9.51  | 44.70   |
| Journey by motorcycle (okada) |                   |                   |                   |         |         |
| per drop                      | 461.45            | 473.13            | 419.73            | - 11.29 | - 9.04  |
| NORTH CENTRAL                 | 526.18            | 471.43            | 414.29            | - 12.12 | - 21.27 |
| NORTH EAST                    | 512.84            | 507.22            | 450.00            | - 11.28 | - 12.25 |
| NORTH WEST                    | 333.29            | 392.86            | 357.14            | - 9.09  | 7.16    |
| SOUTH EAST                    | 472.52            | 470.00            | 430.00            | - 8.51  | - 9.00  |
| SOUTH SOUTH                   | 416.21            | 483.33            | 391.67            | - 18.97 | - 5.90  |
| SOUTH WEST                    | 520.08            | 527.08            | 488.33            | - 7.35  | - 6.10  |
|                               |                   |                   |                   |         |         |
| Water transport : water way   |                   |                   |                   |         |         |
| passenger transportat         | 1,029.00          | 1,352.70          | 1,386.76          | 2.52    | 34.77   |
| NORTH CENTRAL                 | 766.70            | 950.00            | 1,007.14          | 6.02    | 31.36   |
| NORTH EAST                    | 648.25            | 750.00            | 780.00            | 4.00    | 20.32   |
| NORTH WEST                    | 724.79            | 800.00            | 814.29            | 1.79    | 12.35   |
| SOUTH EAST                    | 704.41            | 900.00            | 926.00            | 2.89    | 31.46   |
| SOUTH SOUTH                   | 2,419.38          | 3,466.67          | 3,500.00          | 0.96    | 44.67   |
| SOUTH WEST                    | 950.81            | 1,333.33          | 1,375.00          | 3.13    | 44.61   |