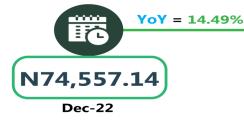

#### AIR FARE CHARGE FOR SPECIFIED ROUTES SINGLE JOURNEY

#### AIR FARE CHARGE FOR SPECIFIED ROUTES SINGLE JOURNEY

Dec-2

# **APPENDIX**

| Zone                          | Average of Dec-22 | Average of Nov-23 | Average of Dec-23 | MoM     | YoY     |
|-------------------------------|-------------------|-------------------|-------------------|---------|---------|
| Air fare charg.for specified  |                   |                   |                   | -       | -       |
| routes single journey         | 74,597.30         | 81,334.05         | 85,692.12         | 5.36    | 14.87   |
| NORTH CENTRAL                 | 71,942.86         | 77,257.14         | 82,157.14         | 6.34    | 14.20   |
| NORTH EAST                    | 75,850.00         | 82,300.00         | 86,750.00         | 5.41    | 14.37   |
| NORTH WEST                    | 74,557.14         | 82,035.71         | 85,357.14         | 4.05    | 14.49   |
| SOUTH EAST                    | 76,260.00         | 81,340.00         | 84,800.00         | 4.25    | 11.20   |
| SOUTH SOUTH                   | 75,250.00         | 83,768.33         | 88,918.06         | 6.15    | 18.16   |
| SOUTH WEST                    | 74,450.00         | 81,866.67         | 86,666.67         | 5.86    | 16.41   |
|                               |                   |                   |                   |         |         |
| Bus journey intercity, state  |                   |                   |                   |         |         |
| route, charg. per per         | 3,971.22          | 6,206.53          | 7,402.16          | 19.26   | 86.40   |
| NORTH CENTRAL                 | 3,877.14          | 5,750.00          | 7,011.43          | 21.94   | 80.84   |
| NORTH EAST                    | 4,077.50          | 6,394.44          | 7,383.33          | 15.46   | 81.08   |
| NORTH WEST                    | 3,802.80          | 6,035.71          | 7,142.86          | 18.34   | 87.83   |
| SOUTH EAST                    | 3,932.07          | 6,530.00          | 7,800.00          | 19.45   | 98.37   |
| SOUTH SOUTH                   | 3,928.13          | 6,375.00          | 8,083.33          | 26.80   | 105.78  |
| SOUTH WEST                    | 4,246.88          | 6,312.50          | 7,166.67          | 13.53   | 68.75   |
| Bus journey within city, per  |                   |                   |                   |         |         |
| drop constant rou             | 644.66            | 1,047.64          | 902.70            | - 13.83 | 40.03   |
| NORTH CENTRAL                 | 637.42            | 1,028.57          | 892.86            | - 13.19 | 40.07   |
| NORTH EAST                    | 695.87            | 1,116.67          | 925.00            | - 17.16 | 32.93   |
| NORTH WEST                    | 650.25            | 1,042.86          | 907.14            | - 13.01 | 39.51   |
| SOUTH EAST                    | 604.31            | 1,000.00          | 840.00            | - 16.00 | 39.00   |
| SOUTH SOUTH                   | 657.46            | 1,108.33          | 950.00            | - 14.29 | 44.50   |
| SOUTH WEST                    | 616.22            | 985.42            | 891.67            | - 9.51  | 44.70   |
| Journey by motorcycle (okada) |                   |                   |                   |         |         |
| per drop                      | 461.45            | 473.13            | 419.73            | - 11.29 | - 9.04  |
| NORTH CENTRAL                 | 526.18            | 471.43            | 414.29            | - 12.12 | - 21.27 |
| NORTH EAST                    | 512.84            | 507.22            | 450.00            | - 11.28 | - 12.25 |
| NORTH WEST                    | 333.29            | 392.86            | 357.14            | - 9.09  | 7.16    |
| SOUTH EAST                    | 472.52            | 470.00            | 430.00            | - 8.51  | - 9.00  |
| SOUTH SOUTH                   | 416.21            | 483.33            | 391.67            | - 18.97 | - 5.90  |
| SOUTH WEST                    | 520.08            | 527.08            | 488.33            | - 7.35  | - 6.10  |
|                               |                   |                   |                   |         |         |
| Water transport : water way   |                   |                   |                   |         |         |
| passenger transportat         | 1,029.00          | 1,352.70          | 1,386.76          | 2.52    | 34.77   |
| NORTH CENTRAL                 | 766.70            | 950.00            | 1,007.14          | 6.02    | 31.36   |
| NORTH EAST                    | 648.25            | 750.00            | 780.00            | 4.00    | 20.32   |
| NORTH WEST                    | 724.79            | 800.00            | 814.29            | 1.79    | 12.35   |
| SOUTH EAST                    | 704.41            | 900.00            | 926.00            | 2.89    | 31.46   |
| SOUTH SOUTH                   | 2,419.38          | 3,466.67          | 3,500.00          | 0.96    | 44.67   |
| SOUTH WEST                    | 950.81            | 1,333.33          | 1,375.00          | 3.13    | 44.61   |