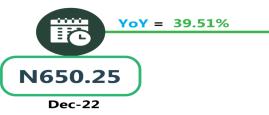

For water transport (waterway passenger transportation), the average fare paid in December 2023 increased to N1,386.76 from N1,352.70 which indicates an increase of 2.52% on monthly basis. On a year-on-year basis, it increased by 34.77% from N1,029.00 in December 2022.

# **APPENDIX**

| Zone                          | Average of Dec-22 | Average of Nov-23 | Average of Dec-23 | MoM     | YoY     |
|-------------------------------|-------------------|-------------------|-------------------|---------|---------|
| Air fare charg.for specified  |                   |                   |                   | -       | -       |
| routes single journey         | 74,597.30         | 81,334.05         | 85,692.12         | 5.36    | 14.87   |
| NORTH CENTRAL                 | 71,942.86         | 77,257.14         | 82,157.14         | 6.34    | 14.20   |
| NORTH EAST                    | 75,850.00         | 82,300.00         | 86,750.00         | 5.41    | 14.37   |
| NORTH WEST                    | 74,557.14         | 82,035.71         | 85,357.14         | 4.05    | 14.49   |
| SOUTH EAST                    | 76,260.00         | 81,340.00         | 84,800.00         | 4.25    | 11.20   |
| SOUTH SOUTH                   | 75,250.00         | 83,768.33         | 88,918.06         | 6.15    | 18.16   |
| SOUTH WEST                    | 74,450.00         | 81,866.67         | 86,666.67         | 5.86    | 16.41   |
|                               |                   |                   |                   |         |         |
| Bus journey intercity, state  |                   |                   |                   |         |         |
| route, charg. per per         | 3,971.22          | 6,206.53          | 7,402.16          | 19.26   | 86.40   |
| NORTH CENTRAL                 | 3,877.14          | 5,750.00          | 7,011.43          | 21.94   | 80.84   |
| NORTH EAST                    | 4,077.50          | 6,394.44          | 7,383.33          | 15.46   | 81.08   |
| NORTH WEST                    | 3,802.80          | 6,035.71          | 7,142.86          | 18.34   | 87.83   |
| SOUTH EAST                    | 3,932.07          | 6,530.00          | 7,800.00          | 19.45   | 98.37   |
| SOUTH SOUTH                   | 3,928.13          | 6,375.00          | 8,083.33          | 26.80   | 105.78  |
| SOUTH WEST                    | 4,246.88          | 6,312.50          | 7,166.67          | 13.53   | 68.75   |
| Bus journey within city, per  |                   |                   |                   |         |         |
| drop constant rou             | 644.66            | 1,047.64          | 902.70            | - 13.83 | 40.03   |
| NORTH CENTRAL                 | 637.42            | 1,028.57          | 892.86            | - 13.19 | 40.07   |
| NORTH EAST                    | 695.87            | 1,116.67          | 925.00            | - 17.16 | 32.93   |
| NORTH WEST                    | 650.25            | 1,042.86          | 907.14            | - 13.01 | 39.51   |
| SOUTH EAST                    | 604.31            | 1,000.00          | 840.00            | - 16.00 | 39.00   |
| SOUTH SOUTH                   | 657.46            | 1,108.33          | 950.00            | - 14.29 | 44.50   |
| SOUTH WEST                    | 616.22            | 985.42            | 891.67            | - 9.51  | 44.70   |
| Journey by motorcycle (okada) |                   |                   |                   |         |         |
| per drop                      | 461.45            | 473.13            | 419.73            | - 11.29 | - 9.04  |
| NORTH CENTRAL                 | 526.18            | 471.43            | 414.29            | - 12.12 | - 21.27 |
| NORTH EAST                    | 512.84            | 507.22            | 450.00            | - 11.28 | - 12.25 |
| NORTH WEST                    | 333.29            | 392.86            | 357.14            | - 9.09  | 7.16    |
| SOUTH EAST                    | 472.52            | 470.00            | 430.00            | - 8.51  | - 9.00  |
| SOUTH SOUTH                   | 416.21            | 483.33            | 391.67            | - 18.97 | - 5.90  |
| SOUTH WEST                    | 520.08            | 527.08            | 488.33            | - 7.35  | - 6.10  |
|                               |                   |                   |                   |         |         |
| Water transport : water way   |                   |                   |                   |         |         |
| passenger transportat         | 1,029.00          | 1,352.70          | 1,386.76          | 2.52    | 34.77   |
| NORTH CENTRAL                 | 766.70            | 950.00            | 1,007.14          | 6.02    | 31.36   |
| NORTH EAST                    | 648.25            | 750.00            | 780.00            | 4.00    | 20.32   |
| NORTH WEST                    | 724.79            | 800.00            | 814.29            | 1.79    | 12.35   |
| SOUTH EAST                    | 704.41            | 900.00            | 926.00            | 2.89    | 31.46   |
| SOUTH SOUTH                   | 2,419.38          | 3,466.67          | 3,500.00          | 0.96    | 44.67   |
| SOUTH WEST                    | 950.81            | 1,333.33          | 1,375.00          | 3.13    | 44.61   |