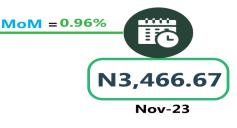

For water transport (waterway passenger transportation), the average fare paid in December 2023 increased to N1,386.76 from N1,352.70 which indicates an increase of 2.52% on monthly basis. On a year-on-year basis, it increased by 34.77% from N1,029.00 in December 2022.

# **APPENDIX**

| Zone                          | Average of Dec-22 | Average of Nov-23 | Average of Dec-23 | MoM     | YoY     |
|-------------------------------|-------------------|-------------------|-------------------|---------|---------|
| Air fare charg.for specified  |                   |                   |                   | -       | -       |
| routes single journey         | 74,597.30         | 81,334.05         | 85,692.12         | 5.36    | 14.87   |
| NORTH CENTRAL                 | 71,942.86         | 77,257.14         | 82,157.14         | 6.34    | 14.20   |
| NORTH EAST                    | 75,850.00         | 82,300.00         | 86,750.00         | 5.41    | 14.37   |
| NORTH WEST                    | 74,557.14         | 82,035.71         | 85,357.14         | 4.05    | 14.49   |
| SOUTH EAST                    | 76,260.00         | 81,340.00         | 84,800.00         | 4.25    | 11.20   |
| SOUTH SOUTH                   | 75,250.00         | 83,768.33         | 88,918.06         | 6.15    | 18.16   |
| SOUTH WEST                    | 74,450.00         | 81,866.67         | 86,666.67         | 5.86    | 16.41   |
|                               |                   |                   |                   |         |         |
| Bus journey intercity, state  |                   |                   |                   |         |         |
| route, charg. per per         | 3,971.22          | 6,206.53          | 7,402.16          | 19.26   | 86.40   |
| NORTH CENTRAL                 | 3,877.14          | 5,750.00          | 7,011.43          | 21.94   | 80.84   |
| NORTH EAST                    | 4,077.50          | 6,394.44          | 7,383.33          | 15.46   | 81.08   |
| NORTH WEST                    | 3,802.80          | 6,035.71          | 7,142.86          | 18.34   | 87.83   |
| SOUTH EAST                    | 3,932.07          | 6,530.00          | 7,800.00          | 19.45   | 98.37   |
| SOUTH SOUTH                   | 3,928.13          | 6,375.00          | 8,083.33          | 26.80   | 105.78  |
| SOUTH WEST                    | 4,246.88          | 6,312.50          | 7,166.67          | 13.53   | 68.75   |
| Bus journey within city, per  |                   |                   |                   |         |         |
| drop constant rou             | 644.66            | 1,047.64          | 902.70            | - 13.83 | 40.03   |
| NORTH CENTRAL                 | 637.42            | 1,028.57          | 892.86            | - 13.19 | 40.07   |
| NORTH EAST                    | 695.87            | 1,116.67          | 925.00            | - 17.16 | 32.93   |
| NORTH WEST                    | 650.25            | 1,042.86          | 907.14            | - 13.01 | 39.51   |
| SOUTH EAST                    | 604.31            | 1,000.00          | 840.00            | - 16.00 | 39.00   |
| SOUTH SOUTH                   | 657.46            | 1,108.33          | 950.00            | - 14.29 | 44.50   |
| SOUTH WEST                    | 616.22            | 985.42            | 891.67            | - 9.51  | 44.70   |
| Journey by motorcycle (okada) |                   |                   |                   |         |         |
| per drop                      | 461.45            | 473.13            | 419.73            | - 11.29 | - 9.04  |
| NORTH CENTRAL                 | 526.18            | 471.43            | 414.29            | - 12.12 | - 21.27 |
| NORTH EAST                    | 512.84            | 507.22            | 450.00            | - 11.28 | - 12.25 |
| NORTH WEST                    | 333.29            | 392.86            | 357.14            | - 9.09  | 7.16    |
| SOUTH EAST                    | 472.52            | 470.00            | 430.00            | - 8.51  | - 9.00  |
| SOUTH SOUTH                   | 416.21            | 483.33            | 391.67            | - 18.97 | - 5.90  |
| SOUTH WEST                    | 520.08            | 527.08            | 488.33            | - 7.35  | - 6.10  |
|                               |                   |                   |                   |         |         |
| Water transport : water way   |                   |                   |                   |         |         |
| passenger transportat         | 1,029.00          | 1,352.70          | 1,386.76          | 2.52    | 34.77   |
| NORTH CENTRAL                 | 766.70            | 950.00            | 1,007.14          | 6.02    | 31.36   |
| NORTH EAST                    | 648.25            | 750.00            | 780.00            | 4.00    | 20.32   |
| NORTH WEST                    | 724.79            | 800.00            | 814.29            | 1.79    | 12.35   |
| SOUTH EAST                    | 704.41            | 900.00            | 926.00            | 2.89    | 31.46   |
| SOUTH SOUTH                   | 2,419.38          | 3,466.67          | 3,500.00          | 0.96    | 44.67   |
| SOUTH WEST                    | 950.81            | 1,333.33          | 1,375.00          | 3.13    | 44.61   |