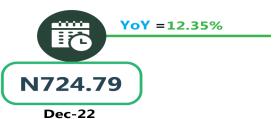

For water transport (waterway passenger transportation), the average fare paid in December 2023 increased to N1,386.76 from N1,352.70 which indicates an increase of 2.52% on monthly basis. On a year-on-year basis, it increased by 34.77% from N1,029.00 in December 2022.

# **APPENDIX**

| Zone                          | Average of Dec-22 | Average of Nov-23 | Average of Dec-23 | MoM     | YoY     |
|-------------------------------|-------------------|-------------------|-------------------|---------|---------|
| Air fare charg.for specified  |                   |                   |                   | -       | -       |
| routes single journey         | 74,597.30         | 81,334.05         | 85,692.12         | 5.36    | 14.87   |
| NORTH CENTRAL                 | 71,942.86         | 77,257.14         | 82,157.14         | 6.34    | 14.20   |
| NORTH EAST                    | 75,850.00         | 82,300.00         | 86,750.00         | 5.41    | 14.37   |
| NORTH WEST                    | 74,557.14         | 82,035.71         | 85,357.14         | 4.05    | 14.49   |
| SOUTH EAST                    | 76,260.00         | 81,340.00         | 84,800.00         | 4.25    | 11.20   |
| SOUTH SOUTH                   | 75,250.00         | 83,768.33         | 88,918.06         | 6.15    | 18.16   |
| SOUTH WEST                    | 74,450.00         | 81,866.67         | 86,666.67         | 5.86    | 16.41   |
|                               |                   |                   |                   |         |         |
| Bus journey intercity, state  |                   |                   |                   |         |         |
| route, charg. per per         | 3,971.22          | 6,206.53          | 7,402.16          | 19.26   | 86.40   |
| NORTH CENTRAL                 | 3,877.14          | 5,750.00          | 7,011.43          | 21.94   | 80.84   |
| NORTH EAST                    | 4,077.50          | 6,394.44          | 7,383.33          | 15.46   | 81.08   |
| NORTH WEST                    | 3,802.80          | 6,035.71          | 7,142.86          | 18.34   | 87.83   |
| SOUTH EAST                    | 3,932.07          | 6,530.00          | 7,800.00          | 19.45   | 98.37   |
| SOUTH SOUTH                   | 3,928.13          | 6,375.00          | 8,083.33          | 26.80   | 105.78  |
| SOUTH WEST                    | 4,246.88          | 6,312.50          | 7,166.67          | 13.53   | 68.75   |
| Bus journey within city, per  |                   |                   |                   |         |         |
| drop constant rou             | 644.66            | 1,047.64          | 902.70            | - 13.83 | 40.03   |
| NORTH CENTRAL                 | 637.42            | 1,028.57          | 892.86            | - 13.19 | 40.07   |
| NORTH EAST                    | 695.87            | 1,116.67          | 925.00            | - 17.16 | 32.93   |
| NORTH WEST                    | 650.25            | 1,042.86          | 907.14            | - 13.01 | 39.51   |
| SOUTH EAST                    | 604.31            | 1,000.00          | 840.00            | - 16.00 | 39.00   |
| SOUTH SOUTH                   | 657.46            | 1,108.33          | 950.00            | - 14.29 | 44.50   |
| SOUTH WEST                    | 616.22            | 985.42            | 891.67            | - 9.51  | 44.70   |
| Journey by motorcycle (okada) |                   |                   |                   |         |         |
| per drop                      | 461.45            | 473.13            | 419.73            | - 11.29 | - 9.04  |
| NORTH CENTRAL                 | 526.18            | 471.43            | 414.29            | - 12.12 | - 21.27 |
| NORTH EAST                    | 512.84            | 507.22            | 450.00            | - 11.28 | - 12.25 |
| NORTH WEST                    | 333.29            | 392.86            | 357.14            | - 9.09  | 7.16    |
| SOUTH EAST                    | 472.52            | 470.00            | 430.00            | - 8.51  | - 9.00  |
| SOUTH SOUTH                   | 416.21            | 483.33            | 391.67            | - 18.97 | - 5.90  |
| SOUTH WEST                    | 520.08            | 527.08            | 488.33            | - 7.35  | - 6.10  |
|                               |                   |                   |                   |         |         |
| Water transport : water way   |                   |                   |                   |         |         |
| passenger transportat         | 1,029.00          | 1,352.70          | 1,386.76          | 2.52    | 34.77   |
| NORTH CENTRAL                 | 766.70            | 950.00            | 1,007.14          | 6.02    | 31.36   |
| NORTH EAST                    | 648.25            | 750.00            | 780.00            | 4.00    | 20.32   |
| NORTH WEST                    | 724.79            | 800.00            | 814.29            | 1.79    | 12.35   |
| SOUTH EAST                    | 704.41            | 900.00            | 926.00            | 2.89    | 31.46   |
| SOUTH SOUTH                   | 2,419.38          | 3,466.67          | 3,500.00          | 0.96    | 44.67   |
| SOUTH WEST                    | 950.81            | 1,333.33          | 1,375.00          | 3.13    | 44.61   |