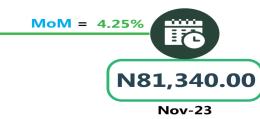

In air travel, the average fare paid by air passengers for specified routes single journey was N85,692.12 in December 2023, showing an increase of 5.36% while compared to previous month (November 2023). On a year-on -year basis, the fare rose by 14.87% from N74,597.30 in December 2022.

#### AIR FARE CHARGE FOR SPECIFIED ROUTES SINGLE JOURNEY

# **APPENDIX**

| Zone                          | Average of Dec-22 | Average of Nov-23 | Average of Dec-23 | MoM     | YoY     |
|-------------------------------|-------------------|-------------------|-------------------|---------|---------|
| Air fare charg.for specified  |                   |                   |                   | -       | -       |
| routes single journey         | 74,597.30         | 81,334.05         | 85,692.12         | 5.36    | 14.87   |
| NORTH CENTRAL                 | 71,942.86         | 77,257.14         | 82,157.14         | 6.34    | 14.20   |
| NORTH EAST                    | 75,850.00         | 82,300.00         | 86,750.00         | 5.41    | 14.37   |
| NORTH WEST                    | 74,557.14         | 82,035.71         | 85,357.14         | 4.05    | 14.49   |
| SOUTH EAST                    | 76,260.00         | 81,340.00         | 84,800.00         | 4.25    | 11.20   |
| SOUTH SOUTH                   | 75,250.00         | 83,768.33         | 88,918.06         | 6.15    | 18.16   |
| SOUTH WEST                    | 74,450.00         | 81,866.67         | 86,666.67         | 5.86    | 16.41   |
|                               |                   |                   |                   |         |         |
| Bus journey intercity, state  |                   |                   |                   |         |         |
| route, charg. per per         | 3,971.22          | 6,206.53          | 7,402.16          | 19.26   | 86.40   |
| NORTH CENTRAL                 | 3,877.14          | 5,750.00          | 7,011.43          | 21.94   | 80.84   |
| NORTH EAST                    | 4,077.50          | 6,394.44          | 7,383.33          | 15.46   | 81.08   |
| NORTH WEST                    | 3,802.80          | 6,035.71          | 7,142.86          | 18.34   | 87.83   |
| SOUTH EAST                    | 3,932.07          | 6,530.00          | 7,800.00          | 19.45   | 98.37   |
| SOUTH SOUTH                   | 3,928.13          | 6,375.00          | 8,083.33          | 26.80   | 105.78  |
| SOUTH WEST                    | 4,246.88          | 6,312.50          | 7,166.67          | 13.53   | 68.75   |
| Bus journey within city, per  |                   |                   |                   |         |         |
| drop constant rou             | 644.66            | 1,047.64          | 902.70            | - 13.83 | 40.03   |
| NORTH CENTRAL                 | 637.42            | 1,028.57          | 892.86            | - 13.19 | 40.07   |
| NORTH EAST                    | 695.87            | 1,116.67          | 925.00            | - 17.16 | 32.93   |
| NORTH WEST                    | 650.25            | 1,042.86          | 907.14            | - 13.01 | 39.51   |
| SOUTH EAST                    | 604.31            | 1,000.00          | 840.00            | - 16.00 | 39.00   |
| SOUTH SOUTH                   | 657.46            | 1,108.33          | 950.00            | - 14.29 | 44.50   |
| SOUTH WEST                    | 616.22            | 985.42            | 891.67            | - 9.51  | 44.70   |
| Journey by motorcycle (okada) |                   |                   |                   |         |         |
| per drop                      | 461.45            | 473.13            | 419.73            | - 11.29 | - 9.04  |
| NORTH CENTRAL                 | 526.18            | 471.43            | 414.29            | - 12.12 | - 21.27 |
| NORTH EAST                    | 512.84            | 507.22            | 450.00            | - 11.28 | - 12.25 |
| NORTH WEST                    | 333.29            | 392.86            | 357.14            | - 9.09  | 7.16    |
| SOUTH EAST                    | 472.52            | 470.00            | 430.00            | - 8.51  | - 9.00  |
| SOUTH SOUTH                   | 416.21            | 483.33            | 391.67            | - 18.97 | - 5.90  |
| SOUTH WEST                    | 520.08            | 527.08            | 488.33            | - 7.35  | - 6.10  |
|                               |                   |                   |                   |         |         |
| Water transport : water way   |                   |                   |                   |         |         |
| passenger transportat         | 1,029.00          | 1,352.70          | 1,386.76          | 2.52    | 34.77   |
| NORTH CENTRAL                 | 766.70            | 950.00            | 1,007.14          | 6.02    | 31.36   |
| NORTH EAST                    | 648.25            | 750.00            | 780.00            | 4.00    | 20.32   |
| NORTH WEST                    | 724.79            | 800.00            | 814.29            | 1.79    | 12.35   |
| SOUTH EAST                    | 704.41            | 900.00            | 926.00            | 2.89    | 31.46   |
| SOUTH SOUTH                   | 2,419.38          | 3,466.67          | 3,500.00          | 0.96    | 44.67   |
| SOUTH WEST                    | 950.81            | 1,333.33          | 1,375.00          | 3.13    | 44.61   |