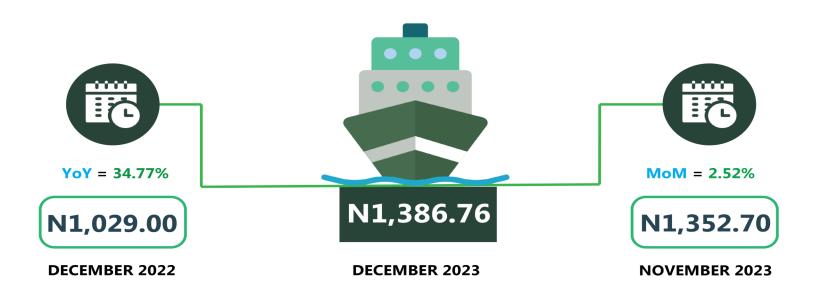

For water transport (waterway passenger transportation), the average fare paid in December 2023 increased to N1,386.76 from N1,352.70 which indicates an increase of 2.52% on monthly basis. On a year-on-year basis, it increased by 34.77% from N1,029.00 in December 2022.