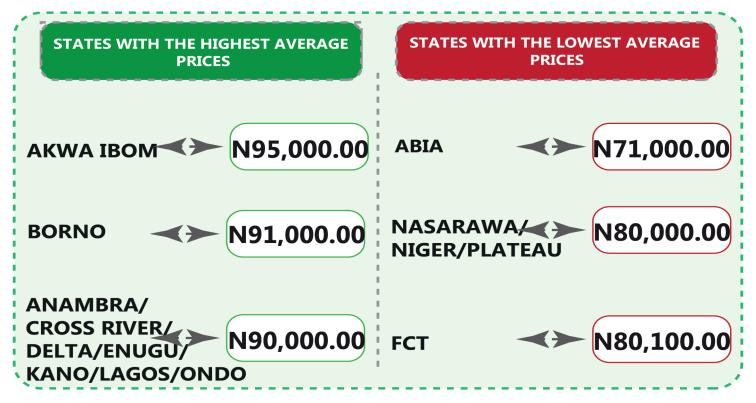

Similarly, Akwa Ibom recorded the highest air transport charges (for specified routes single journeys) with N95,000.00, followed by Borno with N91,000.00. Conversely, Abia recorded the least fare with N71,000.00, followed by Nassarawa, Niger and Plataeu with N80,000.00. Also, Lagos State had the highest motorcycle transport fare in December 2023 with N800.00, followed by Ondo with N700.00. The least fare was recorded in Anambra with N200.00, while Bayelsa, Edo and Niger followed with N250.00. Similarly, water transport fare was highest in Bayelsa with N4,500.00, followed by Delta and Rivers with N4,100.00, while the least fare was recorded in Borno with N450.00, followed by Gombe with N550.00.