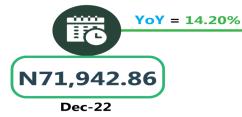

For Analysis by zone in December 2023, transport fares of bus journeys within the city recorded the highest in the South-South with N950.00, followed by the North-East with N925.00, while the South-East recorded the least with N840.00. In terms of bus journey intercity, the South-South had the highest fare with N8,083.33 followed by the South-East with N7,800.00, while North-Central recorded the least with N7,011.43. Air transportation in December 2023, the South-South recorded the highest fare with N88,918.06, followed by the North-East with N86,750.00. while the North-Central had the least with N82,157.14. Also, commuters on a motorcycle (Okada) paid the highest fare in the South-West with N488.33 and North-East with N450.00, while the South-South recorded the least with N391.67. The South -South zone had the highest fare on water transport with N3,500.00, followed by the South-West with N1,375.00, while the North-East had the least with N780.00.

# **APPENDIX**

| Zone                          | Average of Dec-22 | Average of Nov-23 | Average of Dec-23 | MoM     | YoY     |
|-------------------------------|-------------------|-------------------|-------------------|---------|---------|
| Air fare charg.for specified  |                   |                   |                   | -       | -       |
| routes single journey         | 74,597.30         | 81,334.05         | 85,692.12         | 5.36    | 14.87   |
| NORTH CENTRAL                 | 71,942.86         | 77,257.14         | 82,157.14         | 6.34    | 14.20   |
| NORTH EAST                    | 75,850.00         | 82,300.00         | 86,750.00         | 5.41    | 14.37   |
| NORTH WEST                    | 74,557.14         | 82,035.71         | 85,357.14         | 4.05    | 14.49   |
| SOUTH EAST                    | 76,260.00         | 81,340.00         | 84,800.00         | 4.25    | 11.20   |
| SOUTH SOUTH                   | 75,250.00         | 83,768.33         | 88,918.06         | 6.15    | 18.16   |
| SOUTH WEST                    | 74,450.00         | 81,866.67         | 86,666.67         | 5.86    | 16.41   |
|                               |                   |                   |                   |         |         |
| Bus journey intercity, state  |                   |                   |                   |         |         |
| route, charg. per per         | 3,971.22          | 6,206.53          | 7,402.16          | 19.26   | 86.40   |
| NORTH CENTRAL                 | 3,877.14          | 5,750.00          | 7,011.43          | 21.94   | 80.84   |
| NORTH EAST                    | 4,077.50          | 6,394.44          | 7,383.33          | 15.46   | 81.08   |
| NORTH WEST                    | 3,802.80          | 6,035.71          | 7,142.86          | 18.34   | 87.83   |
| SOUTH EAST                    | 3,932.07          | 6,530.00          | 7,800.00          | 19.45   | 98.37   |
| SOUTH SOUTH                   | 3,928.13          | 6,375.00          | 8,083.33          | 26.80   | 105.78  |
| SOUTH WEST                    | 4,246.88          | 6,312.50          | 7,166.67          | 13.53   | 68.75   |
| Bus journey within city, per  |                   |                   |                   |         |         |
| drop constant rou             | 644.66            | 1,047.64          | 902.70            | - 13.83 | 40.03   |
| NORTH CENTRAL                 | 637.42            | 1,028.57          | 892.86            | - 13.19 | 40.07   |
| NORTH EAST                    | 695.87            | 1,116.67          | 925.00            | - 17.16 | 32.93   |
| NORTH WEST                    | 650.25            | 1,042.86          | 907.14            | - 13.01 | 39.51   |
| SOUTH EAST                    | 604.31            | 1,000.00          | 840.00            | - 16.00 | 39.00   |
| SOUTH SOUTH                   | 657.46            | 1,108.33          | 950.00            | - 14.29 | 44.50   |
| SOUTH WEST                    | 616.22            | 985.42            | 891.67            | - 9.51  | 44.70   |
| Journey by motorcycle (okada) |                   |                   |                   |         |         |
| per drop                      | 461.45            | 473.13            | 419.73            | - 11.29 | - 9.04  |
| NORTH CENTRAL                 | 526.18            | 471.43            | 414.29            | - 12.12 | - 21.27 |
| NORTH EAST                    | 512.84            | 507.22            | 450.00            | - 11.28 | - 12.25 |
| NORTH WEST                    | 333.29            | 392.86            | 357.14            | - 9.09  | 7.16    |
| SOUTH EAST                    | 472.52            | 470.00            | 430.00            | - 8.51  | - 9.00  |
| SOUTH SOUTH                   | 416.21            | 483.33            | 391.67            | - 18.97 | - 5.90  |
| SOUTH WEST                    | 520.08            | 527.08            | 488.33            | - 7.35  | - 6.10  |
|                               |                   |                   |                   |         |         |
| Water transport : water way   |                   |                   |                   |         |         |
| passenger transportat         | 1,029.00          | 1,352.70          | 1,386.76          | 2.52    | 34.77   |
| NORTH CENTRAL                 | 766.70            | 950.00            | 1,007.14          | 6.02    | 31.36   |
| NORTH EAST                    | 648.25            | 750.00            | 780.00            | 4.00    | 20.32   |
| NORTH WEST                    | 724.79            | 800.00            | 814.29            | 1.79    | 12.35   |
| SOUTH EAST                    | 704.41            | 900.00            | 926.00            | 2.89    | 31.46   |
| SOUTH SOUTH                   | 2,419.38          | 3,466.67          | 3,500.00          | 0.96    | 44.67   |
| SOUTH WEST                    | 950.81            | 1,333.33          | 1,375.00          | 3.13    | 44.61   |