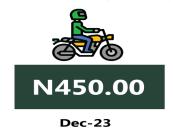

#### **JOURNEY BY MOTORCYCLE (OKADA) PER DROP**

AL BUREAU OF STATISTICS

Average Transport Fare by Categories NORTH EAST

# **APPENDIX**

| Zone                          | Average of Dec-22 | Average of Nov-23 | Average of Dec-23 | MoM     | YoY     |
|-------------------------------|-------------------|-------------------|-------------------|---------|---------|
| Air fare charg.for specified  |                   |                   |                   | -       | -       |
| routes single journey         | 74,597.30         | 81,334.05         | 85,692.12         | 5.36    | 14.87   |
| NORTH CENTRAL                 | 71,942.86         | 77,257.14         | 82,157.14         | 6.34    | 14.20   |
| NORTH EAST                    | 75,850.00         | 82,300.00         | 86,750.00         | 5.41    | 14.37   |
| NORTH WEST                    | 74,557.14         | 82,035.71         | 85,357.14         | 4.05    | 14.49   |
| SOUTH EAST                    | 76,260.00         | 81,340.00         | 84,800.00         | 4.25    | 11.20   |
| SOUTH SOUTH                   | 75,250.00         | 83,768.33         | 88,918.06         | 6.15    | 18.16   |
| SOUTH WEST                    | 74,450.00         | 81,866.67         | 86,666.67         | 5.86    | 16.41   |
|                               |                   |                   |                   |         |         |
| Bus journey intercity, state  |                   |                   |                   |         |         |
| route, charg. per per         | 3,971.22          | 6,206.53          | 7,402.16          | 19.26   | 86.40   |
| NORTH CENTRAL                 | 3,877.14          | 5,750.00          | 7,011.43          | 21.94   | 80.84   |
| NORTH EAST                    | 4,077.50          | 6,394.44          | 7,383.33          | 15.46   | 81.08   |
| NORTH WEST                    | 3,802.80          | 6,035.71          | 7,142.86          | 18.34   | 87.83   |
| SOUTH EAST                    | 3,932.07          | 6,530.00          | 7,800.00          | 19.45   | 98.37   |
| SOUTH SOUTH                   | 3,928.13          | 6,375.00          | 8,083.33          | 26.80   | 105.78  |
| SOUTH WEST                    | 4,246.88          | 6,312.50          | 7,166.67          | 13.53   | 68.75   |
| Bus journey within city, per  |                   |                   |                   |         |         |
| drop constant rou             | 644.66            | 1,047.64          | 902.70            | - 13.83 | 40.03   |
| NORTH CENTRAL                 | 637.42            | 1,028.57          | 892.86            | - 13.19 | 40.07   |
| NORTH EAST                    | 695.87            | 1,116.67          | 925.00            | - 17.16 | 32.93   |
| NORTH WEST                    | 650.25            | 1,042.86          | 907.14            | - 13.01 | 39.51   |
| SOUTH EAST                    | 604.31            | 1,000.00          | 840.00            | - 16.00 | 39.00   |
| SOUTH SOUTH                   | 657.46            | 1,108.33          | 950.00            | - 14.29 | 44.50   |
| SOUTH WEST                    | 616.22            | 985.42            | 891.67            | - 9.51  | 44.70   |
| Journey by motorcycle (okada) |                   |                   |                   |         |         |
| per drop                      | 461.45            | 473.13            | 419.73            | - 11.29 | - 9.04  |
| NORTH CENTRAL                 | 526.18            | 471.43            | 414.29            | - 12.12 | - 21.27 |
| NORTH EAST                    | 512.84            | 507.22            | 450.00            | - 11.28 | - 12.25 |
| NORTH WEST                    | 333.29            | 392.86            | 357.14            | - 9.09  | 7.16    |
| SOUTH EAST                    | 472.52            | 470.00            | 430.00            | - 8.51  | - 9.00  |
| SOUTH SOUTH                   | 416.21            | 483.33            | 391.67            | - 18.97 | - 5.90  |
| SOUTH WEST                    | 520.08            | 527.08            | 488.33            | - 7.35  | - 6.10  |
|                               |                   |                   |                   |         |         |
| Water transport : water way   |                   |                   |                   |         |         |
| passenger transportat         | 1,029.00          | 1,352.70          | 1,386.76          | 2.52    | 34.77   |
| NORTH CENTRAL                 | 766.70            | 950.00            | 1,007.14          | 6.02    | 31.36   |
| NORTH EAST                    | 648.25            | 750.00            | 780.00            | 4.00    | 20.32   |
| NORTH WEST                    | 724.79            | 800.00            | 814.29            | 1.79    | 12.35   |
| SOUTH EAST                    | 704.41            | 900.00            | 926.00            | 2.89    | 31.46   |
| SOUTH SOUTH                   | 2,419.38          | 3,466.67          | 3,500.00          | 0.96    | 44.67   |
| SOUTH WEST                    | 950.81            | 1,333.33          | 1,375.00          | 3.13    | 44.61   |