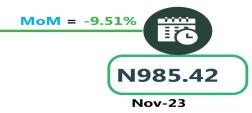

#### **BUS JOURNEY WITHIN CITY, PER DROP CONSTANT ROUTE**

# **APPENDIX**

| Zone                          | Average of Dec-22 | Average of Nov-23 | Average of Dec-23 | MoM     | YoY     |
|-------------------------------|-------------------|-------------------|-------------------|---------|---------|
| Air fare charg.for specified  |                   |                   |                   | -       | -       |
| routes single journey         | 74,597.30         | 81,334.05         | 85,692.12         | 5.36    | 14.87   |
| NORTH CENTRAL                 | 71,942.86         | 77,257.14         | 82,157.14         | 6.34    | 14.20   |
| NORTH EAST                    | 75,850.00         | 82,300.00         | 86,750.00         | 5.41    | 14.37   |
| NORTH WEST                    | 74,557.14         | 82,035.71         | 85,357.14         | 4.05    | 14.49   |
| SOUTH EAST                    | 76,260.00         | 81,340.00         | 84,800.00         | 4.25    | 11.20   |
| SOUTH SOUTH                   | 75,250.00         | 83,768.33         | 88,918.06         | 6.15    | 18.16   |
| SOUTH WEST                    | 74,450.00         | 81,866.67         | 86,666.67         | 5.86    | 16.41   |
|                               |                   |                   |                   |         |         |
| Bus journey intercity, state  |                   |                   |                   |         |         |
| route, charg. per per         | 3,971.22          | 6,206.53          | 7,402.16          | 19.26   | 86.40   |
| NORTH CENTRAL                 | 3,877.14          | 5,750.00          | 7,011.43          | 21.94   | 80.84   |
| NORTH EAST                    | 4,077.50          | 6,394.44          | 7,383.33          | 15.46   | 81.08   |
| NORTH WEST                    | 3,802.80          | 6,035.71          | 7,142.86          | 18.34   | 87.83   |
| SOUTH EAST                    | 3,932.07          | 6,530.00          | 7,800.00          | 19.45   | 98.37   |
| SOUTH SOUTH                   | 3,928.13          | 6,375.00          | 8,083.33          | 26.80   | 105.78  |
| SOUTH WEST                    | 4,246.88          | 6,312.50          | 7,166.67          | 13.53   | 68.75   |
| Bus journey within city, per  |                   |                   |                   |         |         |
| drop constant rou             | 644.66            | 1,047.64          | 902.70            | - 13.83 | 40.03   |
| NORTH CENTRAL                 | 637.42            | 1,028.57          | 892.86            | - 13.19 | 40.07   |
| NORTH EAST                    | 695.87            | 1,116.67          | 925.00            | - 17.16 | 32.93   |
| NORTH WEST                    | 650.25            | 1,042.86          | 907.14            | - 13.01 | 39.51   |
| SOUTH EAST                    | 604.31            | 1,000.00          | 840.00            | - 16.00 | 39.00   |
| SOUTH SOUTH                   | 657.46            | 1,108.33          | 950.00            | - 14.29 | 44.50   |
| SOUTH WEST                    | 616.22            | 985.42            | 891.67            | - 9.51  | 44.70   |
| Journey by motorcycle (okada) |                   |                   |                   |         |         |
| per drop                      | 461.45            | 473.13            | 419.73            | - 11.29 | - 9.04  |
| NORTH CENTRAL                 | 526.18            | 471.43            | 414.29            | - 12.12 | - 21.27 |
| NORTH EAST                    | 512.84            | 507.22            | 450.00            | - 11.28 | - 12.25 |
| NORTH WEST                    | 333.29            | 392.86            | 357.14            | - 9.09  | 7.16    |
| SOUTH EAST                    | 472.52            | 470.00            | 430.00            | - 8.51  | - 9.00  |
| SOUTH SOUTH                   | 416.21            | 483.33            | 391.67            | - 18.97 | - 5.90  |
| SOUTH WEST                    | 520.08            | 527.08            | 488.33            | - 7.35  | - 6.10  |
|                               |                   |                   |                   |         |         |
| Water transport : water way   |                   |                   |                   |         |         |
| passenger transportat         | 1,029.00          | 1,352.70          | 1,386.76          | 2.52    | 34.77   |
| NORTH CENTRAL                 | 766.70            | 950.00            | 1,007.14          | 6.02    | 31.36   |
| NORTH EAST                    | 648.25            | 750.00            | 780.00            | 4.00    | 20.32   |
| NORTH WEST                    | 724.79            | 800.00            | 814.29            | 1.79    | 12.35   |
| SOUTH EAST                    | 704.41            | 900.00            | 926.00            | 2.89    | 31.46   |
| SOUTH SOUTH                   | 2,419.38          | 3,466.67          | 3,500.00          | 0.96    | 44.67   |
| SOUTH WEST                    | 950.81            | 1,333.33          | 1,375.00          | 3.13    | 44.61   |