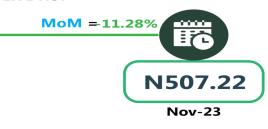

#### **JOURNEY BY MOTORCYCLE (OKADA) PER DROP**

AL BUREAU OF STATISTICS

Average Transport Fare by Categories NORTH EAST

# **APPENDIX**

| Zone                          | Average of Dec-22 | Average of Nov-23 | Average of Dec-23 | MoM     | YoY     |
|-------------------------------|-------------------|-------------------|-------------------|---------|---------|
| Air fare charg.for specified  |                   |                   |                   | -       | -       |
| routes single journey         | 74,597.30         | 81,334.05         | 85,692.12         | 5.36    | 14.87   |
| NORTH CENTRAL                 | 71,942.86         | 77,257.14         | 82,157.14         | 6.34    | 14.20   |
| NORTH EAST                    | 75,850.00         | 82,300.00         | 86,750.00         | 5.41    | 14.37   |
| NORTH WEST                    | 74,557.14         | 82,035.71         | 85,357.14         | 4.05    | 14.49   |
| SOUTH EAST                    | 76,260.00         | 81,340.00         | 84,800.00         | 4.25    | 11.20   |
| SOUTH SOUTH                   | 75,250.00         | 83,768.33         | 88,918.06         | 6.15    | 18.16   |
| SOUTH WEST                    | 74,450.00         | 81,866.67         | 86,666.67         | 5.86    | 16.41   |
|                               |                   |                   |                   |         |         |
| Bus journey intercity, state  |                   |                   |                   |         |         |
| route, charg. per per         | 3,971.22          | 6,206.53          | 7,402.16          | 19.26   | 86.40   |
| NORTH CENTRAL                 | 3,877.14          | 5,750.00          | 7,011.43          | 21.94   | 80.84   |
| NORTH EAST                    | 4,077.50          | 6,394.44          | 7,383.33          | 15.46   | 81.08   |
| NORTH WEST                    | 3,802.80          | 6,035.71          | 7,142.86          | 18.34   | 87.83   |
| SOUTH EAST                    | 3,932.07          | 6,530.00          | 7,800.00          | 19.45   | 98.37   |
| SOUTH SOUTH                   | 3,928.13          | 6,375.00          | 8,083.33          | 26.80   | 105.78  |
| SOUTH WEST                    | 4,246.88          | 6,312.50          | 7,166.67          | 13.53   | 68.75   |
| Bus journey within city, per  |                   |                   |                   |         |         |
| drop constant rou             | 644.66            | 1,047.64          | 902.70            | - 13.83 | 40.03   |
| NORTH CENTRAL                 | 637.42            | 1,028.57          | 892.86            | - 13.19 | 40.07   |
| NORTH EAST                    | 695.87            | 1,116.67          | 925.00            | - 17.16 | 32.93   |
| NORTH WEST                    | 650.25            | 1,042.86          | 907.14            | - 13.01 | 39.51   |
| SOUTH EAST                    | 604.31            | 1,000.00          | 840.00            | - 16.00 | 39.00   |
| SOUTH SOUTH                   | 657.46            | 1,108.33          | 950.00            | - 14.29 | 44.50   |
| SOUTH WEST                    | 616.22            | 985.42            | 891.67            | - 9.51  | 44.70   |
| Journey by motorcycle (okada) |                   |                   |                   |         |         |
| per drop                      | 461.45            | 473.13            | 419.73            | - 11.29 | - 9.04  |
| NORTH CENTRAL                 | 526.18            | 471.43            | 414.29            | - 12.12 | - 21.27 |
| NORTH EAST                    | 512.84            | 507.22            | 450.00            | - 11.28 | - 12.25 |
| NORTH WEST                    | 333.29            | 392.86            | 357.14            | - 9.09  | 7.16    |
| SOUTH EAST                    | 472.52            | 470.00            | 430.00            | - 8.51  | - 9.00  |
| SOUTH SOUTH                   | 416.21            | 483.33            | 391.67            | - 18.97 | - 5.90  |
| SOUTH WEST                    | 520.08            | 527.08            | 488.33            | - 7.35  | - 6.10  |
|                               |                   |                   |                   |         |         |
| Water transport : water way   |                   |                   |                   |         |         |
| passenger transportat         | 1,029.00          | 1,352.70          | 1,386.76          | 2.52    | 34.77   |
| NORTH CENTRAL                 | 766.70            | 950.00            | 1,007.14          | 6.02    | 31.36   |
| NORTH EAST                    | 648.25            | 750.00            | 780.00            | 4.00    | 20.32   |
| NORTH WEST                    | 724.79            | 800.00            | 814.29            | 1.79    | 12.35   |
| SOUTH EAST                    | 704.41            | 900.00            | 926.00            | 2.89    | 31.46   |
| SOUTH SOUTH                   | 2,419.38          | 3,466.67          | 3,500.00          | 0.96    | 44.67   |
| SOUTH WEST                    | 950.81            | 1,333.33          | 1,375.00          | 3.13    | 44.61   |