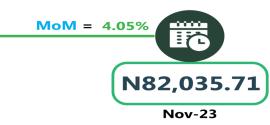

#### AIR FARE CHARGE FOR SPECIFIED ROUTES SINGLE JOURNEY

#### AIR FARE CHARGE FOR SPECIFIED ROUTES SINGLE JOURNEY

Dec-2

# **APPENDIX**

| Zone                          | Average of Dec-22 | Average of Nov-23 | Average of Dec-23 | MoM     | YoY     |
|-------------------------------|-------------------|-------------------|-------------------|---------|---------|
| Air fare charg.for specified  |                   |                   |                   | -       | -       |
| routes single journey         | 74,597.30         | 81,334.05         | 85,692.12         | 5.36    | 14.87   |
| NORTH CENTRAL                 | 71,942.86         | 77,257.14         | 82,157.14         | 6.34    | 14.20   |
| NORTH EAST                    | 75,850.00         | 82,300.00         | 86,750.00         | 5.41    | 14.37   |
| NORTH WEST                    | 74,557.14         | 82,035.71         | 85,357.14         | 4.05    | 14.49   |
| SOUTH EAST                    | 76,260.00         | 81,340.00         | 84,800.00         | 4.25    | 11.20   |
| SOUTH SOUTH                   | 75,250.00         | 83,768.33         | 88,918.06         | 6.15    | 18.16   |
| SOUTH WEST                    | 74,450.00         | 81,866.67         | 86,666.67         | 5.86    | 16.41   |
|                               |                   |                   |                   |         |         |
| Bus journey intercity, state  |                   |                   |                   |         |         |
| route, charg. per per         | 3,971.22          | 6,206.53          | 7,402.16          | 19.26   | 86.40   |
| NORTH CENTRAL                 | 3,877.14          | 5,750.00          | 7,011.43          | 21.94   | 80.84   |
| NORTH EAST                    | 4,077.50          | 6,394.44          | 7,383.33          | 15.46   | 81.08   |
| NORTH WEST                    | 3,802.80          | 6,035.71          | 7,142.86          | 18.34   | 87.83   |
| SOUTH EAST                    | 3,932.07          | 6,530.00          | 7,800.00          | 19.45   | 98.37   |
| SOUTH SOUTH                   | 3,928.13          | 6,375.00          | 8,083.33          | 26.80   | 105.78  |
| SOUTH WEST                    | 4,246.88          | 6,312.50          | 7,166.67          | 13.53   | 68.75   |
| Bus journey within city, per  |                   |                   |                   |         |         |
| drop constant rou             | 644.66            | 1,047.64          | 902.70            | - 13.83 | 40.03   |
| NORTH CENTRAL                 | 637.42            | 1,028.57          | 892.86            | - 13.19 | 40.07   |
| NORTH EAST                    | 695.87            | 1,116.67          | 925.00            | - 17.16 | 32.93   |
| NORTH WEST                    | 650.25            | 1,042.86          | 907.14            | - 13.01 | 39.51   |
| SOUTH EAST                    | 604.31            | 1,000.00          | 840.00            | - 16.00 | 39.00   |
| SOUTH SOUTH                   | 657.46            | 1,108.33          | 950.00            | - 14.29 | 44.50   |
| SOUTH WEST                    | 616.22            | 985.42            | 891.67            | - 9.51  | 44.70   |
| Journey by motorcycle (okada) |                   |                   |                   |         |         |
| per drop                      | 461.45            | 473.13            | 419.73            | - 11.29 | - 9.04  |
| NORTH CENTRAL                 | 526.18            | 471.43            | 414.29            | - 12.12 | - 21.27 |
| NORTH EAST                    | 512.84            | 507.22            | 450.00            | - 11.28 | - 12.25 |
| NORTH WEST                    | 333.29            | 392.86            | 357.14            | - 9.09  | 7.16    |
| SOUTH EAST                    | 472.52            | 470.00            | 430.00            | - 8.51  | - 9.00  |
| SOUTH SOUTH                   | 416.21            | 483.33            | 391.67            | - 18.97 | - 5.90  |
| SOUTH WEST                    | 520.08            | 527.08            | 488.33            | - 7.35  | - 6.10  |
|                               |                   |                   |                   |         |         |
| Water transport : water way   |                   |                   |                   |         |         |
| passenger transportat         | 1,029.00          | 1,352.70          | 1,386.76          | 2.52    | 34.77   |
| NORTH CENTRAL                 | 766.70            | 950.00            | 1,007.14          | 6.02    | 31.36   |
| NORTH EAST                    | 648.25            | 750.00            | 780.00            | 4.00    | 20.32   |
| NORTH WEST                    | 724.79            | 800.00            | 814.29            | 1.79    | 12.35   |
| SOUTH EAST                    | 704.41            | 900.00            | 926.00            | 2.89    | 31.46   |
| SOUTH SOUTH                   | 2,419.38          | 3,466.67          | 3,500.00          | 0.96    | 44.67   |
| SOUTH WEST                    | 950.81            | 1,333.33          | 1,375.00          | 3.13    | 44.61   |