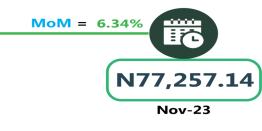

For Analysis by zone in December 2023, transport fares of bus journeys within the city recorded the highest in the South-South with N950.00, followed by the North-East with N925.00, while the South-East recorded the least with N840.00. In terms of bus journey intercity, the South-South had the highest fare with N8,083.33 followed by the South-East with N7,800.00, while North-Central recorded the least with N7,011.43. Air transportation in December 2023, the South-South recorded the highest fare with N88,918.06, followed by the North-East with N86,750.00. while the North-Central had the least with N82,157.14. Also, commuters on a motorcycle (Okada) paid the highest fare in the South-West with N488.33 and North-East with N450.00, while the South-South recorded the least with N391.67. The South -South zone had the highest fare on water transport with N3,500.00, followed by the South-West with N1,375.00, while the North-East had the least with N780.00.

# **APPENDIX**

| Zone                          | Average of Dec-22 | Average of Nov-23 | Average of Dec-23 | MoM     | YoY     |
|-------------------------------|-------------------|-------------------|-------------------|---------|---------|
| Air fare charg.for specified  |                   |                   |                   | -       | -       |
| routes single journey         | 74,597.30         | 81,334.05         | 85,692.12         | 5.36    | 14.87   |
| NORTH CENTRAL                 | 71,942.86         | 77,257.14         | 82,157.14         | 6.34    | 14.20   |
| NORTH EAST                    | 75,850.00         | 82,300.00         | 86,750.00         | 5.41    | 14.37   |
| NORTH WEST                    | 74,557.14         | 82,035.71         | 85,357.14         | 4.05    | 14.49   |
| SOUTH EAST                    | 76,260.00         | 81,340.00         | 84,800.00         | 4.25    | 11.20   |
| SOUTH SOUTH                   | 75,250.00         | 83,768.33         | 88,918.06         | 6.15    | 18.16   |
| SOUTH WEST                    | 74,450.00         | 81,866.67         | 86,666.67         | 5.86    | 16.41   |
|                               |                   |                   |                   |         |         |
| Bus journey intercity, state  |                   |                   |                   |         |         |
| route, charg. per per         | 3,971.22          | 6,206.53          | 7,402.16          | 19.26   | 86.40   |
| NORTH CENTRAL                 | 3,877.14          | 5,750.00          | 7,011.43          | 21.94   | 80.84   |
| NORTH EAST                    | 4,077.50          | 6,394.44          | 7,383.33          | 15.46   | 81.08   |
| NORTH WEST                    | 3,802.80          | 6,035.71          | 7,142.86          | 18.34   | 87.83   |
| SOUTH EAST                    | 3,932.07          | 6,530.00          | 7,800.00          | 19.45   | 98.37   |
| SOUTH SOUTH                   | 3,928.13          | 6,375.00          | 8,083.33          | 26.80   | 105.78  |
| SOUTH WEST                    | 4,246.88          | 6,312.50          | 7,166.67          | 13.53   | 68.75   |
| Bus journey within city, per  |                   |                   |                   |         |         |
| drop constant rou             | 644.66            | 1,047.64          | 902.70            | - 13.83 | 40.03   |
| NORTH CENTRAL                 | 637.42            | 1,028.57          | 892.86            | - 13.19 | 40.07   |
| NORTH EAST                    | 695.87            | 1,116.67          | 925.00            | - 17.16 | 32.93   |
| NORTH WEST                    | 650.25            | 1,042.86          | 907.14            | - 13.01 | 39.51   |
| SOUTH EAST                    | 604.31            | 1,000.00          | 840.00            | - 16.00 | 39.00   |
| SOUTH SOUTH                   | 657.46            | 1,108.33          | 950.00            | - 14.29 | 44.50   |
| SOUTH WEST                    | 616.22            | 985.42            | 891.67            | - 9.51  | 44.70   |
| Journey by motorcycle (okada) |                   |                   |                   |         |         |
| per drop                      | 461.45            | 473.13            | 419.73            | - 11.29 | - 9.04  |
| NORTH CENTRAL                 | 526.18            | 471.43            | 414.29            | - 12.12 | - 21.27 |
| NORTH EAST                    | 512.84            | 507.22            | 450.00            | - 11.28 | - 12.25 |
| NORTH WEST                    | 333.29            | 392.86            | 357.14            | - 9.09  | 7.16    |
| SOUTH EAST                    | 472.52            | 470.00            | 430.00            | - 8.51  | - 9.00  |
| SOUTH SOUTH                   | 416.21            | 483.33            | 391.67            | - 18.97 | - 5.90  |
| SOUTH WEST                    | 520.08            | 527.08            | 488.33            | - 7.35  | - 6.10  |
|                               |                   |                   |                   |         |         |
| Water transport : water way   |                   |                   |                   |         |         |
| passenger transportat         | 1,029.00          | 1,352.70          | 1,386.76          | 2.52    | 34.77   |
| NORTH CENTRAL                 | 766.70            | 950.00            | 1,007.14          | 6.02    | 31.36   |
| NORTH EAST                    | 648.25            | 750.00            | 780.00            | 4.00    | 20.32   |
| NORTH WEST                    | 724.79            | 800.00            | 814.29            | 1.79    | 12.35   |
| SOUTH EAST                    | 704.41            | 900.00            | 926.00            | 2.89    | 31.46   |
| SOUTH SOUTH                   | 2,419.38          | 3,466.67          | 3,500.00          | 0.96    | 44.67   |
| SOUTH WEST                    | 950.81            | 1,333.33          | 1,375.00          | 3.13    | 44.61   |