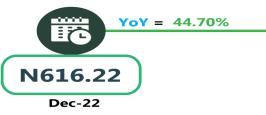

#### **BUS JOURNEY WITHIN CITY, PER DROP CONSTANT ROUTE**

# **APPENDIX**

| Zone                          | Average of Dec-22 | Average of Nov-23 | Average of Dec-23 | MoM     | YoY     |
|-------------------------------|-------------------|-------------------|-------------------|---------|---------|
| Air fare charg.for specified  |                   |                   |                   | -       | -       |
| routes single journey         | 74,597.30         | 81,334.05         | 85,692.12         | 5.36    | 14.87   |
| NORTH CENTRAL                 | 71,942.86         | 77,257.14         | 82,157.14         | 6.34    | 14.20   |
| NORTH EAST                    | 75,850.00         | 82,300.00         | 86,750.00         | 5.41    | 14.37   |
| NORTH WEST                    | 74,557.14         | 82,035.71         | 85,357.14         | 4.05    | 14.49   |
| SOUTH EAST                    | 76,260.00         | 81,340.00         | 84,800.00         | 4.25    | 11.20   |
| SOUTH SOUTH                   | 75,250.00         | 83,768.33         | 88,918.06         | 6.15    | 18.16   |
| SOUTH WEST                    | 74,450.00         | 81,866.67         | 86,666.67         | 5.86    | 16.41   |
|                               |                   |                   |                   |         |         |
| Bus journey intercity, state  |                   |                   |                   |         |         |
| route, charg. per per         | 3,971.22          | 6,206.53          | 7,402.16          | 19.26   | 86.40   |
| NORTH CENTRAL                 | 3,877.14          | 5,750.00          | 7,011.43          | 21.94   | 80.84   |
| NORTH EAST                    | 4,077.50          | 6,394.44          | 7,383.33          | 15.46   | 81.08   |
| NORTH WEST                    | 3,802.80          | 6,035.71          | 7,142.86          | 18.34   | 87.83   |
| SOUTH EAST                    | 3,932.07          | 6,530.00          | 7,800.00          | 19.45   | 98.37   |
| SOUTH SOUTH                   | 3,928.13          | 6,375.00          | 8,083.33          | 26.80   | 105.78  |
| SOUTH WEST                    | 4,246.88          | 6,312.50          | 7,166.67          | 13.53   | 68.75   |
| Bus journey within city, per  |                   |                   |                   |         |         |
| drop constant rou             | 644.66            | 1,047.64          | 902.70            | - 13.83 | 40.03   |
| NORTH CENTRAL                 | 637.42            | 1,028.57          | 892.86            | - 13.19 | 40.07   |
| NORTH EAST                    | 695.87            | 1,116.67          | 925.00            | - 17.16 | 32.93   |
| NORTH WEST                    | 650.25            | 1,042.86          | 907.14            | - 13.01 | 39.51   |
| SOUTH EAST                    | 604.31            | 1,000.00          | 840.00            | - 16.00 | 39.00   |
| SOUTH SOUTH                   | 657.46            | 1,108.33          | 950.00            | - 14.29 | 44.50   |
| SOUTH WEST                    | 616.22            | 985.42            | 891.67            | - 9.51  | 44.70   |
| Journey by motorcycle (okada) |                   |                   |                   |         |         |
| per drop                      | 461.45            | 473.13            | 419.73            | - 11.29 | - 9.04  |
| NORTH CENTRAL                 | 526.18            | 471.43            | 414.29            | - 12.12 | - 21.27 |
| NORTH EAST                    | 512.84            | 507.22            | 450.00            | - 11.28 | - 12.25 |
| NORTH WEST                    | 333.29            | 392.86            | 357.14            | - 9.09  | 7.16    |
| SOUTH EAST                    | 472.52            | 470.00            | 430.00            | - 8.51  | - 9.00  |
| SOUTH SOUTH                   | 416.21            | 483.33            | 391.67            | - 18.97 | - 5.90  |
| SOUTH WEST                    | 520.08            | 527.08            | 488.33            | - 7.35  | - 6.10  |
|                               |                   |                   |                   |         |         |
| Water transport : water way   |                   |                   |                   |         |         |
| passenger transportat         | 1,029.00          | 1,352.70          | 1,386.76          | 2.52    | 34.77   |
| NORTH CENTRAL                 | 766.70            | 950.00            | 1,007.14          | 6.02    | 31.36   |
| NORTH EAST                    | 648.25            | 750.00            | 780.00            | 4.00    | 20.32   |
| NORTH WEST                    | 724.79            | 800.00            | 814.29            | 1.79    | 12.35   |
| SOUTH EAST                    | 704.41            | 900.00            | 926.00            | 2.89    | 31.46   |
| SOUTH SOUTH                   | 2,419.38          | 3,466.67          | 3,500.00          | 0.96    | 44.67   |
| SOUTH WEST                    | 950.81            | 1,333.33          | 1,375.00          | 3.13    | 44.61   |