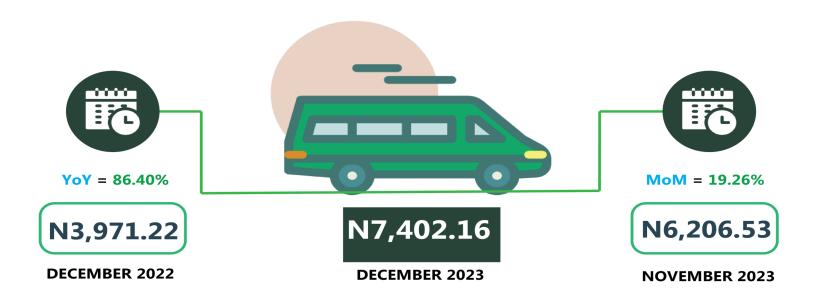

In another category, the average fare paid by commuters for bus journey intercity per drop was N7,402.16 in December 2023, indicating an increase of 19.26% on a month-on-month basis compared to N6,206.53 in November 2023. On a year-on-year basis, the fare rose by 86.40% from N3,971.22 in December 2022.