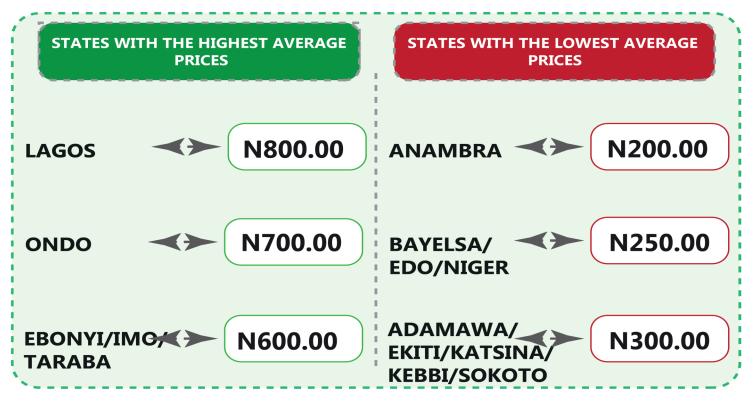

Similarly, Akwa Ibom recorded the highest air transport charges (for specified routes single journeys) with N95,000.00, followed by Borno with N91,000.00. Conversely, Abia recorded the least fare with N71,000.00, followed by Nassarawa, Niger and Plataeu with N80,000.00. Also, Lagos State had the highest motorcycle transport fare in December 2023 with N800.00, followed by Ondo with N700.00. The least fare was recorded in Anambra with N200.00, while Bayelsa, Edo and Niger followed with N250.00. Similarly, water transport fare was highest in Bayelsa with N4,500.00, followed by Delta and Rivers with N4,100.00, while the least fare was recorded in Borno with N450.00, followed by Gombe with N550.00.