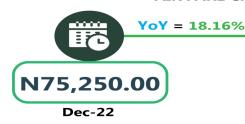

For Analysis by zone in December 2023, transport fares of bus journeys within the city recorded the highest in the South-South with N950.00, followed by the North-East with N925.00, while the South-East recorded the least with N840.00. In terms of bus journey intercity, the South-South had the highest fare with N8,083.33 followed by the South-East with N7,800.00, while North-Central recorded the least with N7,011.43. Air transportation in December 2023, the South-South recorded the highest fare with N88,918.06, followed by the North-East with N86,750.00. while the North-Central had the least with N82,157.14. Also, commuters on a motorcycle (Okada) paid the highest fare in the South-West with N488.33 and North-East with N450.00, while the South-South recorded the least with N391.67. The South -South zone had the highest fare on water transport with N3,500.00, followed by the South-West with N1,375.00, while the North-East had the least with N780.00.

# **APPENDIX**

| Zone                          | Average of Dec-22 | Average of Nov-23 | Average of Dec-23 | MoM     | YoY     |
|-------------------------------|-------------------|-------------------|-------------------|---------|---------|
| Air fare charg.for specified  |                   |                   |                   | -       | -       |
| routes single journey         | 74,597.30         | 81,334.05         | 85,692.12         | 5.36    | 14.87   |
| NORTH CENTRAL                 | 71,942.86         | 77,257.14         | 82,157.14         | 6.34    | 14.20   |
| NORTH EAST                    | 75,850.00         | 82,300.00         | 86,750.00         | 5.41    | 14.37   |
| NORTH WEST                    | 74,557.14         | 82,035.71         | 85,357.14         | 4.05    | 14.49   |
| SOUTH EAST                    | 76,260.00         | 81,340.00         | 84,800.00         | 4.25    | 11.20   |
| SOUTH SOUTH                   | 75,250.00         | 83,768.33         | 88,918.06         | 6.15    | 18.16   |
| SOUTH WEST                    | 74,450.00         | 81,866.67         | 86,666.67         | 5.86    | 16.41   |
|                               |                   |                   |                   |         |         |
| Bus journey intercity, state  |                   |                   |                   |         |         |
| route, charg. per per         | 3,971.22          | 6,206.53          | 7,402.16          | 19.26   | 86.40   |
| NORTH CENTRAL                 | 3,877.14          | 5,750.00          | 7,011.43          | 21.94   | 80.84   |
| NORTH EAST                    | 4,077.50          | 6,394.44          | 7,383.33          | 15.46   | 81.08   |
| NORTH WEST                    | 3,802.80          | 6,035.71          | 7,142.86          | 18.34   | 87.83   |
| SOUTH EAST                    | 3,932.07          | 6,530.00          | 7,800.00          | 19.45   | 98.37   |
| SOUTH SOUTH                   | 3,928.13          | 6,375.00          | 8,083.33          | 26.80   | 105.78  |
| SOUTH WEST                    | 4,246.88          | 6,312.50          | 7,166.67          | 13.53   | 68.75   |
| Bus journey within city, per  |                   |                   |                   |         |         |
| drop constant rou             | 644.66            | 1,047.64          | 902.70            | - 13.83 | 40.03   |
| NORTH CENTRAL                 | 637.42            | 1,028.57          | 892.86            | - 13.19 | 40.07   |
| NORTH EAST                    | 695.87            | 1,116.67          | 925.00            | - 17.16 | 32.93   |
| NORTH WEST                    | 650.25            | 1,042.86          | 907.14            | - 13.01 | 39.51   |
| SOUTH EAST                    | 604.31            | 1,000.00          | 840.00            | - 16.00 | 39.00   |
| SOUTH SOUTH                   | 657.46            | 1,108.33          | 950.00            | - 14.29 | 44.50   |
| SOUTH WEST                    | 616.22            | 985.42            | 891.67            | - 9.51  | 44.70   |
| Journey by motorcycle (okada) |                   |                   |                   |         |         |
| per drop                      | 461.45            | 473.13            | 419.73            | - 11.29 | - 9.04  |
| NORTH CENTRAL                 | 526.18            | 471.43            | 414.29            | - 12.12 | - 21.27 |
| NORTH EAST                    | 512.84            | 507.22            | 450.00            | - 11.28 | - 12.25 |
| NORTH WEST                    | 333.29            | 392.86            | 357.14            | - 9.09  | 7.16    |
| SOUTH EAST                    | 472.52            | 470.00            | 430.00            | - 8.51  | - 9.00  |
| SOUTH SOUTH                   | 416.21            | 483.33            | 391.67            | - 18.97 | - 5.90  |
| SOUTH WEST                    | 520.08            | 527.08            | 488.33            | - 7.35  | - 6.10  |
|                               |                   |                   |                   |         |         |
| Water transport : water way   |                   |                   |                   |         |         |
| passenger transportat         | 1,029.00          | 1,352.70          | 1,386.76          | 2.52    | 34.77   |
| NORTH CENTRAL                 | 766.70            | 950.00            | 1,007.14          | 6.02    | 31.36   |
| NORTH EAST                    | 648.25            | 750.00            | 780.00            | 4.00    | 20.32   |
| NORTH WEST                    | 724.79            | 800.00            | 814.29            | 1.79    | 12.35   |
| SOUTH EAST                    | 704.41            | 900.00            | 926.00            | 2.89    | 31.46   |
| SOUTH SOUTH                   | 2,419.38          | 3,466.67          | 3,500.00          | 0.96    | 44.67   |
| SOUTH WEST                    | 950.81            | 1,333.33          | 1,375.00          | 3.13    | 44.61   |