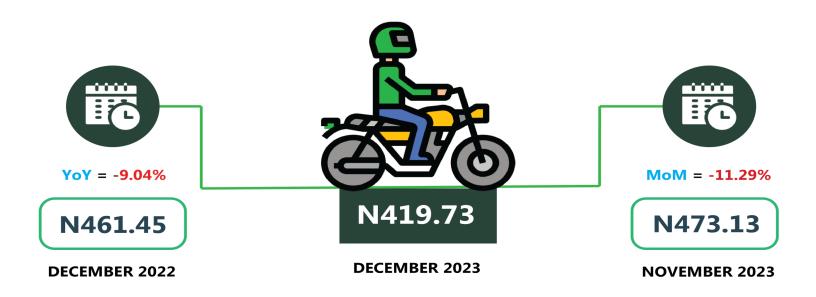

The average transport fare paid on Okada transportation was N419.73 in December 2023 which declined by 11.29% when compared with the value recorded in November 2023 (N473.13). On a year-on-year basis, the fare declined by 9.04% when compared with December 2022 (N461.45).