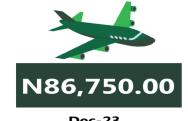

For Analysis by zone in December 2023, transport fares of bus journeys within the city recorded the highest in the South-South with N950.00, followed by the North-East with N925.00, while the South-East recorded the least with N840.00. In terms of bus journey intercity, the South-South had the highest fare with N8,083.33 followed by the South-East with N7,800.00, while North-Central recorded the least with N7,011.43. Air transportation in December 2023, the South-South recorded the highest fare with N88,918.06, followed by the North-East with N86,750.00. while the North-Central had the least with N82,157.14. Also, commuters on a motorcycle (Okada) paid the highest fare in the South-West with N488.33 and North-East with N450.00, while the South-South recorded the least with N391.67. The South -South zone had the highest fare on water transport with N3,500.00, followed by the South-West with N1,375.00, while the North-East had the least with N780.00.

# **APPENDIX**

| Zone                          | Average of Dec-22 | Average of Nov-23 | Average of Dec-23 | MoM     | YoY     |
|-------------------------------|-------------------|-------------------|-------------------|---------|---------|
| Air fare charg.for specified  |                   |                   |                   | -       | -       |
| routes single journey         | 74,597.30         | 81,334.05         | 85,692.12         | 5.36    | 14.87   |
| NORTH CENTRAL                 | 71,942.86         | 77,257.14         | 82,157.14         | 6.34    | 14.20   |
| NORTH EAST                    | 75,850.00         | 82,300.00         | 86,750.00         | 5.41    | 14.37   |
| NORTH WEST                    | 74,557.14         | 82,035.71         | 85,357.14         | 4.05    | 14.49   |
| SOUTH EAST                    | 76,260.00         | 81,340.00         | 84,800.00         | 4.25    | 11.20   |
| SOUTH SOUTH                   | 75,250.00         | 83,768.33         | 88,918.06         | 6.15    | 18.16   |
| SOUTH WEST                    | 74,450.00         | 81,866.67         | 86,666.67         | 5.86    | 16.41   |
|                               |                   |                   |                   |         |         |
| Bus journey intercity, state  |                   |                   |                   |         |         |
| route, charg. per per         | 3,971.22          | 6,206.53          | 7,402.16          | 19.26   | 86.40   |
| NORTH CENTRAL                 | 3,877.14          | 5,750.00          | 7,011.43          | 21.94   | 80.84   |
| NORTH EAST                    | 4,077.50          | 6,394.44          | 7,383.33          | 15.46   | 81.08   |
| NORTH WEST                    | 3,802.80          | 6,035.71          | 7,142.86          | 18.34   | 87.83   |
| SOUTH EAST                    | 3,932.07          | 6,530.00          | 7,800.00          | 19.45   | 98.37   |
| SOUTH SOUTH                   | 3,928.13          | 6,375.00          | 8,083.33          | 26.80   | 105.78  |
| SOUTH WEST                    | 4,246.88          | 6,312.50          | 7,166.67          | 13.53   | 68.75   |
| Bus journey within city, per  |                   |                   |                   |         |         |
| drop constant rou             | 644.66            | 1,047.64          | 902.70            | - 13.83 | 40.03   |
| NORTH CENTRAL                 | 637.42            | 1,028.57          | 892.86            | - 13.19 | 40.07   |
| NORTH EAST                    | 695.87            | 1,116.67          | 925.00            | - 17.16 | 32.93   |
| NORTH WEST                    | 650.25            | 1,042.86          | 907.14            | - 13.01 | 39.51   |
| SOUTH EAST                    | 604.31            | 1,000.00          | 840.00            | - 16.00 | 39.00   |
| SOUTH SOUTH                   | 657.46            | 1,108.33          | 950.00            | - 14.29 | 44.50   |
| SOUTH WEST                    | 616.22            | 985.42            | 891.67            | - 9.51  | 44.70   |
| Journey by motorcycle (okada) |                   |                   |                   |         |         |
| per drop                      | 461.45            | 473.13            | 419.73            | - 11.29 | - 9.04  |
| NORTH CENTRAL                 | 526.18            | 471.43            | 414.29            | - 12.12 | - 21.27 |
| NORTH EAST                    | 512.84            | 507.22            | 450.00            | - 11.28 | - 12.25 |
| NORTH WEST                    | 333.29            | 392.86            | 357.14            | - 9.09  | 7.16    |
| SOUTH EAST                    | 472.52            | 470.00            | 430.00            | - 8.51  | - 9.00  |
| SOUTH SOUTH                   | 416.21            | 483.33            | 391.67            | - 18.97 | - 5.90  |
| SOUTH WEST                    | 520.08            | 527.08            | 488.33            | - 7.35  | - 6.10  |
|                               |                   |                   |                   |         |         |
| Water transport : water way   |                   |                   |                   |         |         |
| passenger transportat         | 1,029.00          | 1,352.70          | 1,386.76          | 2.52    | 34.77   |
| NORTH CENTRAL                 | 766.70            | 950.00            | 1,007.14          | 6.02    | 31.36   |
| NORTH EAST                    | 648.25            | 750.00            | 780.00            | 4.00    | 20.32   |
| NORTH WEST                    | 724.79            | 800.00            | 814.29            | 1.79    | 12.35   |
| SOUTH EAST                    | 704.41            | 900.00            | 926.00            | 2.89    | 31.46   |
| SOUTH SOUTH                   | 2,419.38          | 3,466.67          | 3,500.00          | 0.96    | 44.67   |
| SOUTH WEST                    | 950.81            | 1,333.33          | 1,375.00          | 3.13    | 44.61   |