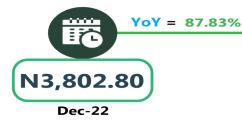

#### **BUS JOURNEY INTERCITY, STATE ROUTE, CHARGE PER PERSON**

Dec-23

# **APPENDIX**

| Zone                          | Average of Dec-22 | Average of Nov-23 | Average of Dec-23 | MoM     | YoY     |
|-------------------------------|-------------------|-------------------|-------------------|---------|---------|
| Air fare charg.for specified  |                   |                   |                   | -       | -       |
| routes single journey         | 74,597.30         | 81,334.05         | 85,692.12         | 5.36    | 14.87   |
| NORTH CENTRAL                 | 71,942.86         | 77,257.14         | 82,157.14         | 6.34    | 14.20   |
| NORTH EAST                    | 75,850.00         | 82,300.00         | 86,750.00         | 5.41    | 14.37   |
| NORTH WEST                    | 74,557.14         | 82,035.71         | 85,357.14         | 4.05    | 14.49   |
| SOUTH EAST                    | 76,260.00         | 81,340.00         | 84,800.00         | 4.25    | 11.20   |
| SOUTH SOUTH                   | 75,250.00         | 83,768.33         | 88,918.06         | 6.15    | 18.16   |
| SOUTH WEST                    | 74,450.00         | 81,866.67         | 86,666.67         | 5.86    | 16.41   |
|                               |                   |                   |                   |         |         |
| Bus journey intercity, state  |                   |                   |                   |         |         |
| route, charg. per per         | 3,971.22          | 6,206.53          | 7,402.16          | 19.26   | 86.40   |
| NORTH CENTRAL                 | 3,877.14          | 5,750.00          | 7,011.43          | 21.94   | 80.84   |
| NORTH EAST                    | 4,077.50          | 6,394.44          | 7,383.33          | 15.46   | 81.08   |
| NORTH WEST                    | 3,802.80          | 6,035.71          | 7,142.86          | 18.34   | 87.83   |
| SOUTH EAST                    | 3,932.07          | 6,530.00          | 7,800.00          | 19.45   | 98.37   |
| SOUTH SOUTH                   | 3,928.13          | 6,375.00          | 8,083.33          | 26.80   | 105.78  |
| SOUTH WEST                    | 4,246.88          | 6,312.50          | 7,166.67          | 13.53   | 68.75   |
| Bus journey within city, per  |                   |                   |                   |         |         |
| drop constant rou             | 644.66            | 1,047.64          | 902.70            | - 13.83 | 40.03   |
| NORTH CENTRAL                 | 637.42            | 1,028.57          | 892.86            | - 13.19 | 40.07   |
| NORTH EAST                    | 695.87            | 1,116.67          | 925.00            | - 17.16 | 32.93   |
| NORTH WEST                    | 650.25            | 1,042.86          | 907.14            | - 13.01 | 39.51   |
| SOUTH EAST                    | 604.31            | 1,000.00          | 840.00            | - 16.00 | 39.00   |
| SOUTH SOUTH                   | 657.46            | 1,108.33          | 950.00            | - 14.29 | 44.50   |
| SOUTH WEST                    | 616.22            | 985.42            | 891.67            | - 9.51  | 44.70   |
| Journey by motorcycle (okada) |                   |                   |                   |         |         |
| per drop                      | 461.45            | 473.13            | 419.73            | - 11.29 | - 9.04  |
| NORTH CENTRAL                 | 526.18            | 471.43            | 414.29            | - 12.12 | - 21.27 |
| NORTH EAST                    | 512.84            | 507.22            | 450.00            | - 11.28 | - 12.25 |
| NORTH WEST                    | 333.29            | 392.86            | 357.14            | - 9.09  | 7.16    |
| SOUTH EAST                    | 472.52            | 470.00            | 430.00            | - 8.51  | - 9.00  |
| SOUTH SOUTH                   | 416.21            | 483.33            | 391.67            | - 18.97 | - 5.90  |
| SOUTH WEST                    | 520.08            | 527.08            | 488.33            | - 7.35  | - 6.10  |
|                               |                   |                   |                   |         |         |
| Water transport : water way   |                   |                   |                   |         |         |
| passenger transportat         | 1,029.00          | 1,352.70          | 1,386.76          | 2.52    | 34.77   |
| NORTH CENTRAL                 | 766.70            | 950.00            | 1,007.14          | 6.02    | 31.36   |
| NORTH EAST                    | 648.25            | 750.00            | 780.00            | 4.00    | 20.32   |
| NORTH WEST                    | 724.79            | 800.00            | 814.29            | 1.79    | 12.35   |
| SOUTH EAST                    | 704.41            | 900.00            | 926.00            | 2.89    | 31.46   |
| SOUTH SOUTH                   | 2,419.38          | 3,466.67          | 3,500.00          | 0.96    | 44.67   |
| SOUTH WEST                    | 950.81            | 1,333.33          | 1,375.00          | 3.13    | 44.61   |