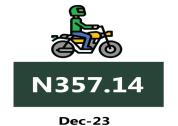

The average transport fare paid on Okada transportation was N419.73 in December 2023 which declined by 11.29% when compared with the value recorded in November 2023 (N473.13). On a year-on-year basis, the fare declined by 9.04% when compared with December 2022 (N461.45).

#### **JOURNEY BY MOTORCYCLE (OKADA) PER DROP**

AL BUREAU OF STATISTICS

Average Transport Fare by Categories NORTH EAST