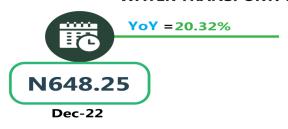

# **APPENDIX**

| Zone                          | Average of Dec-22 | Average of Nov-23 | Average of Dec-23 | MoM     | YoY     |
|-------------------------------|-------------------|-------------------|-------------------|---------|---------|
| Air fare charg.for specified  |                   |                   |                   | -       | -       |
| routes single journey         | 74,597.30         | 81,334.05         | 85,692.12         | 5.36    | 14.87   |
| NORTH CENTRAL                 | 71,942.86         | 77,257.14         | 82,157.14         | 6.34    | 14.20   |
| NORTH EAST                    | 75,850.00         | 82,300.00         | 86,750.00         | 5.41    | 14.37   |
| NORTH WEST                    | 74,557.14         | 82,035.71         | 85,357.14         | 4.05    | 14.49   |
| SOUTH EAST                    | 76,260.00         | 81,340.00         | 84,800.00         | 4.25    | 11.20   |
| SOUTH SOUTH                   | 75,250.00         | 83,768.33         | 88,918.06         | 6.15    | 18.16   |
| SOUTH WEST                    | 74,450.00         | 81,866.67         | 86,666.67         | 5.86    | 16.41   |
|                               |                   |                   |                   |         |         |
| Bus journey intercity, state  |                   |                   |                   |         |         |
| route, charg. per per         | 3,971.22          | 6,206.53          | 7,402.16          | 19.26   | 86.40   |
| NORTH CENTRAL                 | 3,877.14          | 5,750.00          | 7,011.43          | 21.94   | 80.84   |
| NORTH EAST                    | 4,077.50          | 6,394.44          | 7,383.33          | 15.46   | 81.08   |
| NORTH WEST                    | 3,802.80          | 6,035.71          | 7,142.86          | 18.34   | 87.83   |
| SOUTH EAST                    | 3,932.07          | 6,530.00          | 7,800.00          | 19.45   | 98.37   |
| SOUTH SOUTH                   | 3,928.13          | 6,375.00          | 8,083.33          | 26.80   | 105.78  |
| SOUTH WEST                    | 4,246.88          | 6,312.50          | 7,166.67          | 13.53   | 68.75   |
| Bus journey within city, per  |                   |                   |                   |         |         |
| drop constant rou             | 644.66            | 1,047.64          | 902.70            | - 13.83 | 40.03   |
| NORTH CENTRAL                 | 637.42            | 1,028.57          | 892.86            | - 13.19 | 40.07   |
| NORTH EAST                    | 695.87            | 1,116.67          | 925.00            | - 17.16 | 32.93   |
| NORTH WEST                    | 650.25            | 1,042.86          | 907.14            | - 13.01 | 39.51   |
| SOUTH EAST                    | 604.31            | 1,000.00          | 840.00            | - 16.00 | 39.00   |
| SOUTH SOUTH                   | 657.46            | 1,108.33          | 950.00            | - 14.29 | 44.50   |
| SOUTH WEST                    | 616.22            | 985.42            | 891.67            | - 9.51  | 44.70   |
| Journey by motorcycle (okada) |                   |                   |                   |         |         |
| per drop                      | 461.45            | 473.13            | 419.73            | - 11.29 | - 9.04  |
| NORTH CENTRAL                 | 526.18            | 471.43            | 414.29            | - 12.12 | - 21.27 |
| NORTH EAST                    | 512.84            | 507.22            | 450.00            | - 11.28 | - 12.25 |
| NORTH WEST                    | 333.29            | 392.86            | 357.14            | - 9.09  | 7.16    |
| SOUTH EAST                    | 472.52            | 470.00            | 430.00            | - 8.51  | - 9.00  |
| SOUTH SOUTH                   | 416.21            | 483.33            | 391.67            | - 18.97 | - 5.90  |
| SOUTH WEST                    | 520.08            | 527.08            | 488.33            | - 7.35  | - 6.10  |
|                               |                   |                   |                   |         |         |
| Water transport : water way   |                   |                   |                   |         |         |
| passenger transportat         | 1,029.00          | 1,352.70          | 1,386.76          | 2.52    | 34.77   |
| NORTH CENTRAL                 | 766.70            | 950.00            | 1,007.14          | 6.02    | 31.36   |
| NORTH EAST                    | 648.25            | 750.00            | 780.00            | 4.00    | 20.32   |
| NORTH WEST                    | 724.79            | 800.00            | 814.29            | 1.79    | 12.35   |
| SOUTH EAST                    | 704.41            | 900.00            | 926.00            | 2.89    | 31.46   |
| SOUTH SOUTH                   | 2,419.38          | 3,466.67          | 3,500.00          | 0.96    | 44.67   |
| SOUTH WEST                    | 950.81            | 1,333.33          | 1,375.00          | 3.13    | 44.61   |