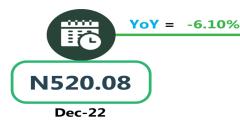

The average transport fare paid on Okada transportation was N419.73 in December 2023 which declined by 11.29% when compared with the value recorded in November 2023 (N473.13). On a year-on-year basis, the fare declined by 9.04% when compared with December 2022 (N461.45).

# **APPENDIX**

| Zone                          | Average of Dec-22 | Average of Nov-23 | Average of Dec-23 | MoM     | YoY     |
|-------------------------------|-------------------|-------------------|-------------------|---------|---------|
| Air fare charg.for specified  |                   |                   |                   | -       | -       |
| routes single journey         | 74,597.30         | 81,334.05         | 85,692.12         | 5.36    | 14.87   |
| NORTH CENTRAL                 | 71,942.86         | 77,257.14         | 82,157.14         | 6.34    | 14.20   |
| NORTH EAST                    | 75,850.00         | 82,300.00         | 86,750.00         | 5.41    | 14.37   |
| NORTH WEST                    | 74,557.14         | 82,035.71         | 85,357.14         | 4.05    | 14.49   |
| SOUTH EAST                    | 76,260.00         | 81,340.00         | 84,800.00         | 4.25    | 11.20   |
| SOUTH SOUTH                   | 75,250.00         | 83,768.33         | 88,918.06         | 6.15    | 18.16   |
| SOUTH WEST                    | 74,450.00         | 81,866.67         | 86,666.67         | 5.86    | 16.41   |
|                               |                   |                   |                   |         |         |
| Bus journey intercity, state  |                   |                   |                   |         |         |
| route, charg. per per         | 3,971.22          | 6,206.53          | 7,402.16          | 19.26   | 86.40   |
| NORTH CENTRAL                 | 3,877.14          | 5,750.00          | 7,011.43          | 21.94   | 80.84   |
| NORTH EAST                    | 4,077.50          | 6,394.44          | 7,383.33          | 15.46   | 81.08   |
| NORTH WEST                    | 3,802.80          | 6,035.71          | 7,142.86          | 18.34   | 87.83   |
| SOUTH EAST                    | 3,932.07          | 6,530.00          | 7,800.00          | 19.45   | 98.37   |
| SOUTH SOUTH                   | 3,928.13          | 6,375.00          | 8,083.33          | 26.80   | 105.78  |
| SOUTH WEST                    | 4,246.88          | 6,312.50          | 7,166.67          | 13.53   | 68.75   |
| Bus journey within city, per  |                   |                   |                   |         |         |
| drop constant rou             | 644.66            | 1,047.64          | 902.70            | - 13.83 | 40.03   |
| NORTH CENTRAL                 | 637.42            | 1,028.57          | 892.86            | - 13.19 | 40.07   |
| NORTH EAST                    | 695.87            | 1,116.67          | 925.00            | - 17.16 | 32.93   |
| NORTH WEST                    | 650.25            | 1,042.86          | 907.14            | - 13.01 | 39.51   |
| SOUTH EAST                    | 604.31            | 1,000.00          | 840.00            | - 16.00 | 39.00   |
| SOUTH SOUTH                   | 657.46            | 1,108.33          | 950.00            | - 14.29 | 44.50   |
| SOUTH WEST                    | 616.22            | 985.42            | 891.67            | - 9.51  | 44.70   |
| Journey by motorcycle (okada) |                   |                   |                   |         |         |
| per drop                      | 461.45            | 473.13            | 419.73            | - 11.29 | - 9.04  |
| NORTH CENTRAL                 | 526.18            | 471.43            | 414.29            | - 12.12 | - 21.27 |
| NORTH EAST                    | 512.84            | 507.22            | 450.00            | - 11.28 | - 12.25 |
| NORTH WEST                    | 333.29            | 392.86            | 357.14            | - 9.09  | 7.16    |
| SOUTH EAST                    | 472.52            | 470.00            | 430.00            | - 8.51  | - 9.00  |
| SOUTH SOUTH                   | 416.21            | 483.33            | 391.67            | - 18.97 | - 5.90  |
| SOUTH WEST                    | 520.08            | 527.08            | 488.33            | - 7.35  | - 6.10  |
|                               |                   |                   |                   |         |         |
| Water transport : water way   |                   |                   |                   |         |         |
| passenger transportat         | 1,029.00          | 1,352.70          | 1,386.76          | 2.52    | 34.77   |
| NORTH CENTRAL                 | 766.70            | 950.00            | 1,007.14          | 6.02    | 31.36   |
| NORTH EAST                    | 648.25            | 750.00            | 780.00            | 4.00    | 20.32   |
| NORTH WEST                    | 724.79            | 800.00            | 814.29            | 1.79    | 12.35   |
| SOUTH EAST                    | 704.41            | 900.00            | 926.00            | 2.89    | 31.46   |
| SOUTH SOUTH                   | 2,419.38          | 3,466.67          | 3,500.00          | 0.96    | 44.67   |
| SOUTH WEST                    | 950.81            | 1,333.33          | 1,375.00          | 3.13    | 44.61   |