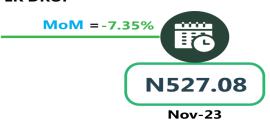

The average transport fare paid on Okada transportation was N419.73 in December 2023 which declined by 11.29% when compared with the value recorded in November 2023 (N473.13). On a year-on-year basis, the fare declined by 9.04% when compared with December 2022 (N461.45).

# **APPENDIX**

| Zone                          | Average of Dec-22 | Average of Nov-23 | Average of Dec-23 | MoM     | YoY     |
|-------------------------------|-------------------|-------------------|-------------------|---------|---------|
| Air fare charg.for specified  |                   |                   |                   | -       | -       |
| routes single journey         | 74,597.30         | 81,334.05         | 85,692.12         | 5.36    | 14.87   |
| NORTH CENTRAL                 | 71,942.86         | 77,257.14         | 82,157.14         | 6.34    | 14.20   |
| NORTH EAST                    | 75,850.00         | 82,300.00         | 86,750.00         | 5.41    | 14.37   |
| NORTH WEST                    | 74,557.14         | 82,035.71         | 85,357.14         | 4.05    | 14.49   |
| SOUTH EAST                    | 76,260.00         | 81,340.00         | 84,800.00         | 4.25    | 11.20   |
| SOUTH SOUTH                   | 75,250.00         | 83,768.33         | 88,918.06         | 6.15    | 18.16   |
| SOUTH WEST                    | 74,450.00         | 81,866.67         | 86,666.67         | 5.86    | 16.41   |
|                               |                   |                   |                   |         |         |
| Bus journey intercity, state  |                   |                   |                   |         |         |
| route, charg. per per         | 3,971.22          | 6,206.53          | 7,402.16          | 19.26   | 86.40   |
| NORTH CENTRAL                 | 3,877.14          | 5,750.00          | 7,011.43          | 21.94   | 80.84   |
| NORTH EAST                    | 4,077.50          | 6,394.44          | 7,383.33          | 15.46   | 81.08   |
| NORTH WEST                    | 3,802.80          | 6,035.71          | 7,142.86          | 18.34   | 87.83   |
| SOUTH EAST                    | 3,932.07          | 6,530.00          | 7,800.00          | 19.45   | 98.37   |
| SOUTH SOUTH                   | 3,928.13          | 6,375.00          | 8,083.33          | 26.80   | 105.78  |
| SOUTH WEST                    | 4,246.88          | 6,312.50          | 7,166.67          | 13.53   | 68.75   |
| Bus journey within city, per  |                   |                   |                   |         |         |
| drop constant rou             | 644.66            | 1,047.64          | 902.70            | - 13.83 | 40.03   |
| NORTH CENTRAL                 | 637.42            | 1,028.57          | 892.86            | - 13.19 | 40.07   |
| NORTH EAST                    | 695.87            | 1,116.67          | 925.00            | - 17.16 | 32.93   |
| NORTH WEST                    | 650.25            | 1,042.86          | 907.14            | - 13.01 | 39.51   |
| SOUTH EAST                    | 604.31            | 1,000.00          | 840.00            | - 16.00 | 39.00   |
| SOUTH SOUTH                   | 657.46            | 1,108.33          | 950.00            | - 14.29 | 44.50   |
| SOUTH WEST                    | 616.22            | 985.42            | 891.67            | - 9.51  | 44.70   |
| Journey by motorcycle (okada) |                   |                   |                   |         |         |
| per drop                      | 461.45            | 473.13            | 419.73            | - 11.29 | - 9.04  |
| NORTH CENTRAL                 | 526.18            | 471.43            | 414.29            | - 12.12 | - 21.27 |
| NORTH EAST                    | 512.84            | 507.22            | 450.00            | - 11.28 | - 12.25 |
| NORTH WEST                    | 333.29            | 392.86            | 357.14            | - 9.09  | 7.16    |
| SOUTH EAST                    | 472.52            | 470.00            | 430.00            | - 8.51  | - 9.00  |
| SOUTH SOUTH                   | 416.21            | 483.33            | 391.67            | - 18.97 | - 5.90  |
| SOUTH WEST                    | 520.08            | 527.08            | 488.33            | - 7.35  | - 6.10  |
|                               |                   |                   |                   |         |         |
| Water transport : water way   |                   |                   |                   |         |         |
| passenger transportat         | 1,029.00          | 1,352.70          | 1,386.76          | 2.52    | 34.77   |
| NORTH CENTRAL                 | 766.70            | 950.00            | 1,007.14          | 6.02    | 31.36   |
| NORTH EAST                    | 648.25            | 750.00            | 780.00            | 4.00    | 20.32   |
| NORTH WEST                    | 724.79            | 800.00            | 814.29            | 1.79    | 12.35   |
| SOUTH EAST                    | 704.41            | 900.00            | 926.00            | 2.89    | 31.46   |
| SOUTH SOUTH                   | 2,419.38          | 3,466.67          | 3,500.00          | 0.96    | 44.67   |
| SOUTH WEST                    | 950.81            | 1,333.33          | 1,375.00          | 3.13    | 44.61   |