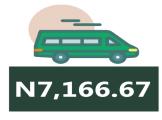

#### BUS JOURNEY INTERCITY, STATE ROUTE, CHARGE PER PERSON

Dec-23

# **APPENDIX**

| Zone                          | Average of Dec-22 | Average of Nov-23 | Average of Dec-23 | MoM     | YoY     |
|-------------------------------|-------------------|-------------------|-------------------|---------|---------|
| Air fare charg.for specified  |                   |                   |                   | -       | -       |
| routes single journey         | 74,597.30         | 81,334.05         | 85,692.12         | 5.36    | 14.87   |
| NORTH CENTRAL                 | 71,942.86         | 77,257.14         | 82,157.14         | 6.34    | 14.20   |
| NORTH EAST                    | 75,850.00         | 82,300.00         | 86,750.00         | 5.41    | 14.37   |
| NORTH WEST                    | 74,557.14         | 82,035.71         | 85,357.14         | 4.05    | 14.49   |
| SOUTH EAST                    | 76,260.00         | 81,340.00         | 84,800.00         | 4.25    | 11.20   |
| SOUTH SOUTH                   | 75,250.00         | 83,768.33         | 88,918.06         | 6.15    | 18.16   |
| SOUTH WEST                    | 74,450.00         | 81,866.67         | 86,666.67         | 5.86    | 16.41   |
|                               |                   |                   |                   |         |         |
| Bus journey intercity, state  |                   |                   |                   |         |         |
| route, charg. per per         | 3,971.22          | 6,206.53          | 7,402.16          | 19.26   | 86.40   |
| NORTH CENTRAL                 | 3,877.14          | 5,750.00          | 7,011.43          | 21.94   | 80.84   |
| NORTH EAST                    | 4,077.50          | 6,394.44          | 7,383.33          | 15.46   | 81.08   |
| NORTH WEST                    | 3,802.80          | 6,035.71          | 7,142.86          | 18.34   | 87.83   |
| SOUTH EAST                    | 3,932.07          | 6,530.00          | 7,800.00          | 19.45   | 98.37   |
| SOUTH SOUTH                   | 3,928.13          | 6,375.00          | 8,083.33          | 26.80   | 105.78  |
| SOUTH WEST                    | 4,246.88          | 6,312.50          | 7,166.67          | 13.53   | 68.75   |
| Bus journey within city, per  |                   |                   |                   |         |         |
| drop constant rou             | 644.66            | 1,047.64          | 902.70            | - 13.83 | 40.03   |
| NORTH CENTRAL                 | 637.42            | 1,028.57          | 892.86            | - 13.19 | 40.07   |
| NORTH EAST                    | 695.87            | 1,116.67          | 925.00            | - 17.16 | 32.93   |
| NORTH WEST                    | 650.25            | 1,042.86          | 907.14            | - 13.01 | 39.51   |
| SOUTH EAST                    | 604.31            | 1,000.00          | 840.00            | - 16.00 | 39.00   |
| SOUTH SOUTH                   | 657.46            | 1,108.33          | 950.00            | - 14.29 | 44.50   |
| SOUTH WEST                    | 616.22            | 985.42            | 891.67            | - 9.51  | 44.70   |
| Journey by motorcycle (okada) |                   |                   |                   |         |         |
| per drop                      | 461.45            | 473.13            | 419.73            | - 11.29 | - 9.04  |
| NORTH CENTRAL                 | 526.18            | 471.43            | 414.29            | - 12.12 | - 21.27 |
| NORTH EAST                    | 512.84            | 507.22            | 450.00            | - 11.28 | - 12.25 |
| NORTH WEST                    | 333.29            | 392.86            | 357.14            | - 9.09  | 7.16    |
| SOUTH EAST                    | 472.52            | 470.00            | 430.00            | - 8.51  | - 9.00  |
| SOUTH SOUTH                   | 416.21            | 483.33            | 391.67            | - 18.97 | - 5.90  |
| SOUTH WEST                    | 520.08            | 527.08            | 488.33            | - 7.35  | - 6.10  |
|                               |                   |                   |                   |         |         |
| Water transport : water way   |                   |                   |                   |         |         |
| passenger transportat         | 1,029.00          | 1,352.70          | 1,386.76          | 2.52    | 34.77   |
| NORTH CENTRAL                 | 766.70            | 950.00            | 1,007.14          | 6.02    | 31.36   |
| NORTH EAST                    | 648.25            | 750.00            | 780.00            | 4.00    | 20.32   |
| NORTH WEST                    | 724.79            | 800.00            | 814.29            | 1.79    | 12.35   |
| SOUTH EAST                    | 704.41            | 900.00            | 926.00            | 2.89    | 31.46   |
| SOUTH SOUTH                   | 2,419.38          | 3,466.67          | 3,500.00          | 0.96    | 44.67   |
| SOUTH WEST                    | 950.81            | 1,333.33          | 1,375.00          | 3.13    | 44.61   |