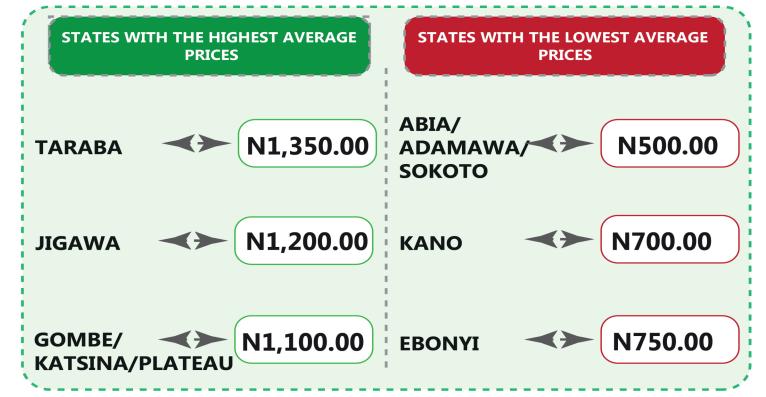

On state profile analysis, for intercity bus travel (state route charged per person fare), the highest fare was recorded in Akwa Ibom and Anambra with N10,000.00, followed by Abia, Abuja, Adamawa, Bayelsa, Cross River and Gombe with N8,500.00. The least fare was recorded in Kwara with N5,500.00, followed by Taraba with N6,000.00. Taraba state recorded the highest bus journey within the city (per drop constant route) in December 2023 with N1,350.00 followed by Jigawa with N1,200.00. On the other hand, Abia, Adamawa and Sokoto states recorded the least with N500.00, followed by Kano with N700.00.