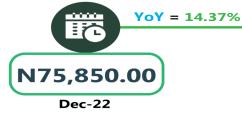

# **APPENDIX**

| Zone                          | Average of Dec-22 | Average of Nov-23 | Average of Dec-23 | MoM     | YoY     |
|-------------------------------|-------------------|-------------------|-------------------|---------|---------|
| Air fare charg.for specified  |                   |                   |                   | -       | -       |
| routes single journey         | 74,597.30         | 81,334.05         | 85,692.12         | 5.36    | 14.87   |
| NORTH CENTRAL                 | 71,942.86         | 77,257.14         | 82,157.14         | 6.34    | 14.20   |
| NORTH EAST                    | 75,850.00         | 82,300.00         | 86,750.00         | 5.41    | 14.37   |
| NORTH WEST                    | 74,557.14         | 82,035.71         | 85,357.14         | 4.05    | 14.49   |
| SOUTH EAST                    | 76,260.00         | 81,340.00         | 84,800.00         | 4.25    | 11.20   |
| SOUTH SOUTH                   | 75,250.00         | 83,768.33         | 88,918.06         | 6.15    | 18.16   |
| SOUTH WEST                    | 74,450.00         | 81,866.67         | 86,666.67         | 5.86    | 16.41   |
|                               |                   |                   |                   |         |         |
| Bus journey intercity, state  |                   |                   |                   |         |         |
| route, charg. per per         | 3,971.22          | 6,206.53          | 7,402.16          | 19.26   | 86.40   |
| NORTH CENTRAL                 | 3,877.14          | 5,750.00          | 7,011.43          | 21.94   | 80.84   |
| NORTH EAST                    | 4,077.50          | 6,394.44          | 7,383.33          | 15.46   | 81.08   |
| NORTH WEST                    | 3,802.80          | 6,035.71          | 7,142.86          | 18.34   | 87.83   |
| SOUTH EAST                    | 3,932.07          | 6,530.00          | 7,800.00          | 19.45   | 98.37   |
| SOUTH SOUTH                   | 3,928.13          | 6,375.00          | 8,083.33          | 26.80   | 105.78  |
| SOUTH WEST                    | 4,246.88          | 6,312.50          | 7,166.67          | 13.53   | 68.75   |
| Bus journey within city, per  |                   |                   |                   |         |         |
| drop constant rou             | 644.66            | 1,047.64          | 902.70            | - 13.83 | 40.03   |
| NORTH CENTRAL                 | 637.42            | 1,028.57          | 892.86            | - 13.19 | 40.07   |
| NORTH EAST                    | 695.87            | 1,116.67          | 925.00            | - 17.16 | 32.93   |
| NORTH WEST                    | 650.25            | 1,042.86          | 907.14            | - 13.01 | 39.51   |
| SOUTH EAST                    | 604.31            | 1,000.00          | 840.00            | - 16.00 | 39.00   |
| SOUTH SOUTH                   | 657.46            | 1,108.33          | 950.00            | - 14.29 | 44.50   |
| SOUTH WEST                    | 616.22            | 985.42            | 891.67            | - 9.51  | 44.70   |
| Journey by motorcycle (okada) |                   |                   |                   |         |         |
| per drop                      | 461.45            | 473.13            | 419.73            | - 11.29 | - 9.04  |
| NORTH CENTRAL                 | 526.18            | 471.43            | 414.29            | - 12.12 | - 21.27 |
| NORTH EAST                    | 512.84            | 507.22            | 450.00            | - 11.28 | - 12.25 |
| NORTH WEST                    | 333.29            | 392.86            | 357.14            | - 9.09  | 7.16    |
| SOUTH EAST                    | 472.52            | 470.00            | 430.00            | - 8.51  | - 9.00  |
| SOUTH SOUTH                   | 416.21            | 483.33            | 391.67            | - 18.97 | - 5.90  |
| SOUTH WEST                    | 520.08            | 527.08            | 488.33            | - 7.35  | - 6.10  |
|                               |                   |                   |                   |         |         |
| Water transport : water way   |                   |                   |                   |         |         |
| passenger transportat         | 1,029.00          | 1,352.70          | 1,386.76          | 2.52    | 34.77   |
| NORTH CENTRAL                 | 766.70            | 950.00            | 1,007.14          | 6.02    | 31.36   |
| NORTH EAST                    | 648.25            | 750.00            | 780.00            | 4.00    | 20.32   |
| NORTH WEST                    | 724.79            | 800.00            | 814.29            | 1.79    | 12.35   |
| SOUTH EAST                    | 704.41            | 900.00            | 926.00            | 2.89    | 31.46   |
| SOUTH SOUTH                   | 2,419.38          | 3,466.67          | 3,500.00          | 0.96    | 44.67   |
| SOUTH WEST                    | 950.81            | 1,333.33          | 1,375.00          | 3.13    | 44.61   |