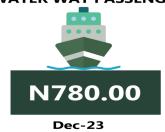

For water transport (waterway passenger transportation), the average fare paid in December 2023 increased to N1,386.76 from N1,352.70 which indicates an increase of 2.52% on monthly basis. On a year-on-year basis, it increased by 34.77% from N1,029.00 in December 2022.