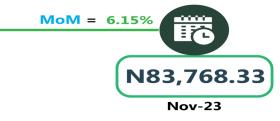

For Analysis by zone in December 2023, transport fares of bus journeys within the city recorded the highest in the South-South with N950.00, followed by the North-East with N925.00, while the South-East recorded the least with N840.00. In terms of bus journey intercity, the South-South had the highest fare with N8,083.33 followed by the South-East with N7,800.00, while North-Central recorded the least with N7,011.43. Air transportation in December 2023, the South-South recorded the highest fare with N88,918.06, followed by the North-East with N86,750.00. while the North-Central had the least with N82,157.14. Also, commuters on a motorcycle (Okada) paid the highest fare in the South-West with N488.33 and North-East with N450.00, while the South-South recorded the least with N391.67. The South -South zone had the highest fare on water transport with N3,500.00, followed by the South-West with N1,375.00, while the North-East had the least with N780.00.

# **APPENDIX**

| Zone                          | Average of Dec-22 | Average of Nov-23 | Average of Dec-23 | MoM     | YoY     |
|-------------------------------|-------------------|-------------------|-------------------|---------|---------|
| Air fare charg.for specified  |                   |                   |                   | -       | -       |
| routes single journey         | 74,597.30         | 81,334.05         | 85,692.12         | 5.36    | 14.87   |
| NORTH CENTRAL                 | 71,942.86         | 77,257.14         | 82,157.14         | 6.34    | 14.20   |
| NORTH EAST                    | 75,850.00         | 82,300.00         | 86,750.00         | 5.41    | 14.37   |
| NORTH WEST                    | 74,557.14         | 82,035.71         | 85,357.14         | 4.05    | 14.49   |
| SOUTH EAST                    | 76,260.00         | 81,340.00         | 84,800.00         | 4.25    | 11.20   |
| SOUTH SOUTH                   | 75,250.00         | 83,768.33         | 88,918.06         | 6.15    | 18.16   |
| SOUTH WEST                    | 74,450.00         | 81,866.67         | 86,666.67         | 5.86    | 16.41   |
|                               |                   |                   |                   |         |         |
| Bus journey intercity, state  |                   |                   |                   |         |         |
| route, charg. per per         | 3,971.22          | 6,206.53          | 7,402.16          | 19.26   | 86.40   |
| NORTH CENTRAL                 | 3,877.14          | 5,750.00          | 7,011.43          | 21.94   | 80.84   |
| NORTH EAST                    | 4,077.50          | 6,394.44          | 7,383.33          | 15.46   | 81.08   |
| NORTH WEST                    | 3,802.80          | 6,035.71          | 7,142.86          | 18.34   | 87.83   |
| SOUTH EAST                    | 3,932.07          | 6,530.00          | 7,800.00          | 19.45   | 98.37   |
| SOUTH SOUTH                   | 3,928.13          | 6,375.00          | 8,083.33          | 26.80   | 105.78  |
| SOUTH WEST                    | 4,246.88          | 6,312.50          | 7,166.67          | 13.53   | 68.75   |
| Bus journey within city, per  |                   |                   |                   |         |         |
| drop constant rou             | 644.66            | 1,047.64          | 902.70            | - 13.83 | 40.03   |
| NORTH CENTRAL                 | 637.42            | 1,028.57          | 892.86            | - 13.19 | 40.07   |
| NORTH EAST                    | 695.87            | 1,116.67          | 925.00            | - 17.16 | 32.93   |
| NORTH WEST                    | 650.25            | 1,042.86          | 907.14            | - 13.01 | 39.51   |
| SOUTH EAST                    | 604.31            | 1,000.00          | 840.00            | - 16.00 | 39.00   |
| SOUTH SOUTH                   | 657.46            | 1,108.33          | 950.00            | - 14.29 | 44.50   |
| SOUTH WEST                    | 616.22            | 985.42            | 891.67            | - 9.51  | 44.70   |
| Journey by motorcycle (okada) |                   |                   |                   |         |         |
| per drop                      | 461.45            | 473.13            | 419.73            | - 11.29 | - 9.04  |
| NORTH CENTRAL                 | 526.18            | 471.43            | 414.29            | - 12.12 | - 21.27 |
| NORTH EAST                    | 512.84            | 507.22            | 450.00            | - 11.28 | - 12.25 |
| NORTH WEST                    | 333.29            | 392.86            | 357.14            | - 9.09  | 7.16    |
| SOUTH EAST                    | 472.52            | 470.00            | 430.00            | - 8.51  | - 9.00  |
| SOUTH SOUTH                   | 416.21            | 483.33            | 391.67            | - 18.97 | - 5.90  |
| SOUTH WEST                    | 520.08            | 527.08            | 488.33            | - 7.35  | - 6.10  |
|                               |                   |                   |                   |         |         |
| Water transport : water way   |                   |                   |                   |         |         |
| passenger transportat         | 1,029.00          | 1,352.70          | 1,386.76          | 2.52    | 34.77   |
| NORTH CENTRAL                 | 766.70            | 950.00            | 1,007.14          | 6.02    | 31.36   |
| NORTH EAST                    | 648.25            | 750.00            | 780.00            | 4.00    | 20.32   |
| NORTH WEST                    | 724.79            | 800.00            | 814.29            | 1.79    | 12.35   |
| SOUTH EAST                    | 704.41            | 900.00            | 926.00            | 2.89    | 31.46   |
| SOUTH SOUTH                   | 2,419.38          | 3,466.67          | 3,500.00          | 0.96    | 44.67   |
| SOUTH WEST                    | 950.81            | 1,333.33          | 1,375.00          | 3.13    | 44.61   |