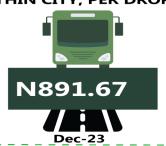

#### BUS JOURNEY INTERCITY, STATE ROUTE, CHARGE PER PERSON

Dec-23

# **APPENDIX**

| Zone                          | Average of Dec-22 | Average of Nov-23 | Average of Dec-23 | MoM     | YoY     |
|-------------------------------|-------------------|-------------------|-------------------|---------|---------|
| Air fare charg.for specified  |                   |                   |                   | -       | -       |
| routes single journey         | 74,597.30         | 81,334.05         | 85,692.12         | 5.36    | 14.87   |
| NORTH CENTRAL                 | 71,942.86         | 77,257.14         | 82,157.14         | 6.34    | 14.20   |
| NORTH EAST                    | 75,850.00         | 82,300.00         | 86,750.00         | 5.41    | 14.37   |
| NORTH WEST                    | 74,557.14         | 82,035.71         | 85,357.14         | 4.05    | 14.49   |
| SOUTH EAST                    | 76,260.00         | 81,340.00         | 84,800.00         | 4.25    | 11.20   |
| SOUTH SOUTH                   | 75,250.00         | 83,768.33         | 88,918.06         | 6.15    | 18.16   |
| SOUTH WEST                    | 74,450.00         | 81,866.67         | 86,666.67         | 5.86    | 16.41   |
|                               |                   |                   |                   |         |         |
| Bus journey intercity, state  |                   |                   |                   |         |         |
| route, charg. per per         | 3,971.22          | 6,206.53          | 7,402.16          | 19.26   | 86.40   |
| NORTH CENTRAL                 | 3,877.14          | 5,750.00          | 7,011.43          | 21.94   | 80.84   |
| NORTH EAST                    | 4,077.50          | 6,394.44          | 7,383.33          | 15.46   | 81.08   |
| NORTH WEST                    | 3,802.80          | 6,035.71          | 7,142.86          | 18.34   | 87.83   |
| SOUTH EAST                    | 3,932.07          | 6,530.00          | 7,800.00          | 19.45   | 98.37   |
| SOUTH SOUTH                   | 3,928.13          | 6,375.00          | 8,083.33          | 26.80   | 105.78  |
| SOUTH WEST                    | 4,246.88          | 6,312.50          | 7,166.67          | 13.53   | 68.75   |
| Bus journey within city, per  |                   |                   |                   |         |         |
| drop constant rou             | 644.66            | 1,047.64          | 902.70            | - 13.83 | 40.03   |
| NORTH CENTRAL                 | 637.42            | 1,028.57          | 892.86            | - 13.19 | 40.07   |
| NORTH EAST                    | 695.87            | 1,116.67          | 925.00            | - 17.16 | 32.93   |
| NORTH WEST                    | 650.25            | 1,042.86          | 907.14            | - 13.01 | 39.51   |
| SOUTH EAST                    | 604.31            | 1,000.00          | 840.00            | - 16.00 | 39.00   |
| SOUTH SOUTH                   | 657.46            | 1,108.33          | 950.00            | - 14.29 | 44.50   |
| SOUTH WEST                    | 616.22            | 985.42            | 891.67            | - 9.51  | 44.70   |
| Journey by motorcycle (okada) |                   |                   |                   |         |         |
| per drop                      | 461.45            | 473.13            | 419.73            | - 11.29 | - 9.04  |
| NORTH CENTRAL                 | 526.18            | 471.43            | 414.29            | - 12.12 | - 21.27 |
| NORTH EAST                    | 512.84            | 507.22            | 450.00            | - 11.28 | - 12.25 |
| NORTH WEST                    | 333.29            | 392.86            | 357.14            | - 9.09  | 7.16    |
| SOUTH EAST                    | 472.52            | 470.00            | 430.00            | - 8.51  | - 9.00  |
| SOUTH SOUTH                   | 416.21            | 483.33            | 391.67            | - 18.97 | - 5.90  |
| SOUTH WEST                    | 520.08            | 527.08            | 488.33            | - 7.35  | - 6.10  |
|                               |                   |                   |                   |         |         |
| Water transport : water way   |                   |                   |                   |         |         |
| passenger transportat         | 1,029.00          | 1,352.70          | 1,386.76          | 2.52    | 34.77   |
| NORTH CENTRAL                 | 766.70            | 950.00            | 1,007.14          | 6.02    | 31.36   |
| NORTH EAST                    | 648.25            | 750.00            | 780.00            | 4.00    | 20.32   |
| NORTH WEST                    | 724.79            | 800.00            | 814.29            | 1.79    | 12.35   |
| SOUTH EAST                    | 704.41            | 900.00            | 926.00            | 2.89    | 31.46   |
| SOUTH SOUTH                   | 2,419.38          | 3,466.67          | 3,500.00          | 0.96    | 44.67   |
| SOUTH WEST                    | 950.81            | 1,333.33          | 1,375.00          | 3.13    | 44.61   |