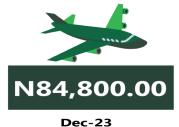

In air travel, the average fare paid by air passengers for specified routes single journey was N85,692.12 in December 2023, showing an increase of 5.36% while compared to previous month (November 2023). On a year-on -year basis, the fare rose by 14.87% from N74,597.30 in December 2022.

#### AIR FARE CHARGE FOR SPECIFIED ROUTES SINGLE JOURNEY

# **APPENDIX**

| Zone                          | Average of Dec-22 | Average of Nov-23 | Average of Dec-23 | MoM     | YoY     |
|-------------------------------|-------------------|-------------------|-------------------|---------|---------|
| Air fare charg.for specified  |                   |                   |                   | -       | -       |
| routes single journey         | 74,597.30         | 81,334.05         | 85,692.12         | 5.36    | 14.87   |
| NORTH CENTRAL                 | 71,942.86         | 77,257.14         | 82,157.14         | 6.34    | 14.20   |
| NORTH EAST                    | 75,850.00         | 82,300.00         | 86,750.00         | 5.41    | 14.37   |
| NORTH WEST                    | 74,557.14         | 82,035.71         | 85,357.14         | 4.05    | 14.49   |
| SOUTH EAST                    | 76,260.00         | 81,340.00         | 84,800.00         | 4.25    | 11.20   |
| SOUTH SOUTH                   | 75,250.00         | 83,768.33         | 88,918.06         | 6.15    | 18.16   |
| SOUTH WEST                    | 74,450.00         | 81,866.67         | 86,666.67         | 5.86    | 16.41   |
|                               |                   |                   |                   |         |         |
| Bus journey intercity, state  |                   |                   |                   |         |         |
| route, charg. per per         | 3,971.22          | 6,206.53          | 7,402.16          | 19.26   | 86.40   |
| NORTH CENTRAL                 | 3,877.14          | 5,750.00          | 7,011.43          | 21.94   | 80.84   |
| NORTH EAST                    | 4,077.50          | 6,394.44          | 7,383.33          | 15.46   | 81.08   |
| NORTH WEST                    | 3,802.80          | 6,035.71          | 7,142.86          | 18.34   | 87.83   |
| SOUTH EAST                    | 3,932.07          | 6,530.00          | 7,800.00          | 19.45   | 98.37   |
| SOUTH SOUTH                   | 3,928.13          | 6,375.00          | 8,083.33          | 26.80   | 105.78  |
| SOUTH WEST                    | 4,246.88          | 6,312.50          | 7,166.67          | 13.53   | 68.75   |
| Bus journey within city, per  |                   |                   |                   |         |         |
| drop constant rou             | 644.66            | 1,047.64          | 902.70            | - 13.83 | 40.03   |
| NORTH CENTRAL                 | 637.42            | 1,028.57          | 892.86            | - 13.19 | 40.07   |
| NORTH EAST                    | 695.87            | 1,116.67          | 925.00            | - 17.16 | 32.93   |
| NORTH WEST                    | 650.25            | 1,042.86          | 907.14            | - 13.01 | 39.51   |
| SOUTH EAST                    | 604.31            | 1,000.00          | 840.00            | - 16.00 | 39.00   |
| SOUTH SOUTH                   | 657.46            | 1,108.33          | 950.00            | - 14.29 | 44.50   |
| SOUTH WEST                    | 616.22            | 985.42            | 891.67            | - 9.51  | 44.70   |
| Journey by motorcycle (okada) |                   |                   |                   |         |         |
| per drop                      | 461.45            | 473.13            | 419.73            | - 11.29 | - 9.04  |
| NORTH CENTRAL                 | 526.18            | 471.43            | 414.29            | - 12.12 | - 21.27 |
| NORTH EAST                    | 512.84            | 507.22            | 450.00            | - 11.28 | - 12.25 |
| NORTH WEST                    | 333.29            | 392.86            | 357.14            | - 9.09  | 7.16    |
| SOUTH EAST                    | 472.52            | 470.00            | 430.00            | - 8.51  | - 9.00  |
| SOUTH SOUTH                   | 416.21            | 483.33            | 391.67            | - 18.97 | - 5.90  |
| SOUTH WEST                    | 520.08            | 527.08            | 488.33            | - 7.35  | - 6.10  |
|                               |                   |                   |                   |         |         |
| Water transport : water way   |                   |                   |                   |         |         |
| passenger transportat         | 1,029.00          | 1,352.70          | 1,386.76          | 2.52    | 34.77   |
| NORTH CENTRAL                 | 766.70            | 950.00            | 1,007.14          | 6.02    | 31.36   |
| NORTH EAST                    | 648.25            | 750.00            | 780.00            | 4.00    | 20.32   |
| NORTH WEST                    | 724.79            | 800.00            | 814.29            | 1.79    | 12.35   |
| SOUTH EAST                    | 704.41            | 900.00            | 926.00            | 2.89    | 31.46   |
| SOUTH SOUTH                   | 2,419.38          | 3,466.67          | 3,500.00          | 0.96    | 44.67   |
| SOUTH WEST                    | 950.81            | 1,333.33          | 1,375.00          | 3.13    | 44.61   |