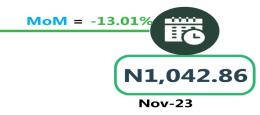

#### **BUS JOURNEY INTERCITY, STATE ROUTE, CHARGE PER PERSON**

Dec-23

# **APPENDIX**

| Zone                          | Average of Dec-22 | Average of Nov-23 | Average of Dec-23 | MoM     | YoY     |
|-------------------------------|-------------------|-------------------|-------------------|---------|---------|
| Air fare charg.for specified  |                   |                   |                   | -       | -       |
| routes single journey         | 74,597.30         | 81,334.05         | 85,692.12         | 5.36    | 14.87   |
| NORTH CENTRAL                 | 71,942.86         | 77,257.14         | 82,157.14         | 6.34    | 14.20   |
| NORTH EAST                    | 75,850.00         | 82,300.00         | 86,750.00         | 5.41    | 14.37   |
| NORTH WEST                    | 74,557.14         | 82,035.71         | 85,357.14         | 4.05    | 14.49   |
| SOUTH EAST                    | 76,260.00         | 81,340.00         | 84,800.00         | 4.25    | 11.20   |
| SOUTH SOUTH                   | 75,250.00         | 83,768.33         | 88,918.06         | 6.15    | 18.16   |
| SOUTH WEST                    | 74,450.00         | 81,866.67         | 86,666.67         | 5.86    | 16.41   |
|                               |                   |                   |                   |         |         |
| Bus journey intercity, state  |                   |                   |                   |         |         |
| route, charg. per per         | 3,971.22          | 6,206.53          | 7,402.16          | 19.26   | 86.40   |
| NORTH CENTRAL                 | 3,877.14          | 5,750.00          | 7,011.43          | 21.94   | 80.84   |
| NORTH EAST                    | 4,077.50          | 6,394.44          | 7,383.33          | 15.46   | 81.08   |
| NORTH WEST                    | 3,802.80          | 6,035.71          | 7,142.86          | 18.34   | 87.83   |
| SOUTH EAST                    | 3,932.07          | 6,530.00          | 7,800.00          | 19.45   | 98.37   |
| SOUTH SOUTH                   | 3,928.13          | 6,375.00          | 8,083.33          | 26.80   | 105.78  |
| SOUTH WEST                    | 4,246.88          | 6,312.50          | 7,166.67          | 13.53   | 68.75   |
| Bus journey within city, per  |                   |                   |                   |         |         |
| drop constant rou             | 644.66            | 1,047.64          | 902.70            | - 13.83 | 40.03   |
| NORTH CENTRAL                 | 637.42            | 1,028.57          | 892.86            | - 13.19 | 40.07   |
| NORTH EAST                    | 695.87            | 1,116.67          | 925.00            | - 17.16 | 32.93   |
| NORTH WEST                    | 650.25            | 1,042.86          | 907.14            | - 13.01 | 39.51   |
| SOUTH EAST                    | 604.31            | 1,000.00          | 840.00            | - 16.00 | 39.00   |
| SOUTH SOUTH                   | 657.46            | 1,108.33          | 950.00            | - 14.29 | 44.50   |
| SOUTH WEST                    | 616.22            | 985.42            | 891.67            | - 9.51  | 44.70   |
| Journey by motorcycle (okada) |                   |                   |                   |         |         |
| per drop                      | 461.45            | 473.13            | 419.73            | - 11.29 | - 9.04  |
| NORTH CENTRAL                 | 526.18            | 471.43            | 414.29            | - 12.12 | - 21.27 |
| NORTH EAST                    | 512.84            | 507.22            | 450.00            | - 11.28 | - 12.25 |
| NORTH WEST                    | 333.29            | 392.86            | 357.14            | - 9.09  | 7.16    |
| SOUTH EAST                    | 472.52            | 470.00            | 430.00            | - 8.51  | - 9.00  |
| SOUTH SOUTH                   | 416.21            | 483.33            | 391.67            | - 18.97 | - 5.90  |
| SOUTH WEST                    | 520.08            | 527.08            | 488.33            | - 7.35  | - 6.10  |
|                               |                   |                   |                   |         |         |
| Water transport : water way   |                   |                   |                   |         |         |
| passenger transportat         | 1,029.00          | 1,352.70          | 1,386.76          | 2.52    | 34.77   |
| NORTH CENTRAL                 | 766.70            | 950.00            | 1,007.14          | 6.02    | 31.36   |
| NORTH EAST                    | 648.25            | 750.00            | 780.00            | 4.00    | 20.32   |
| NORTH WEST                    | 724.79            | 800.00            | 814.29            | 1.79    | 12.35   |
| SOUTH EAST                    | 704.41            | 900.00            | 926.00            | 2.89    | 31.46   |
| SOUTH SOUTH                   | 2,419.38          | 3,466.67          | 3,500.00          | 0.96    | 44.67   |
| SOUTH WEST                    | 950.81            | 1,333.33          | 1,375.00          | 3.13    | 44.61   |