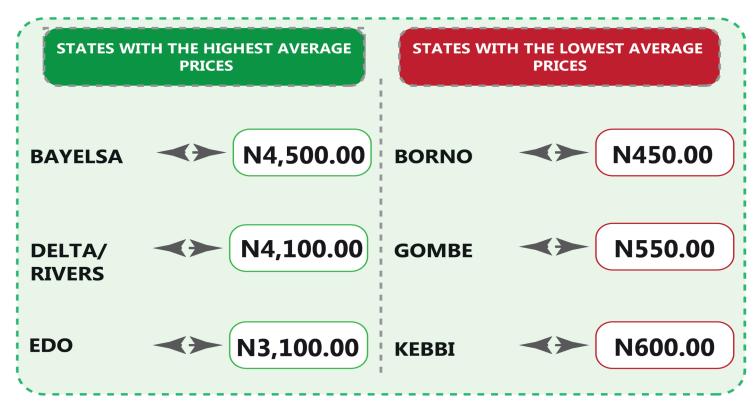

Similarly, Akwa Ibom recorded the highest air transport charges (for specified routes single journeys) with N95,000.00, followed by Borno with N91,000.00. Conversely, Abia recorded the least fare with N71,000.00, followed by Nassarawa, Niger and Plataeu with N80,000.00. Also, Lagos State had the highest motorcycle transport fare in December 2023 with N800.00, followed by Ondo with N700.00. The least fare was recorded in Anambra with N200.00, while Bayelsa, Edo and Niger followed with N250.00. Similarly, water transport fare was highest in Bayelsa with N4,500.00, followed by Delta and Rivers with N4,100.00, while the least fare was recorded in Borno with N450.00, followed by Gombe with N550.00.