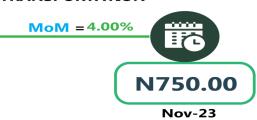

For water transport (waterway passenger transportation), the average fare paid in December 2023 increased to N1,386.76 from N1,352.70 which indicates an increase of 2.52% on monthly basis. On a year-on-year basis, it increased by 34.77% from N1,029.00 in December 2022.