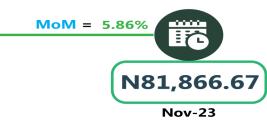

In air travel, the average fare paid by air passengers for specified routes single journey was N85,692.12 in December 2023, showing an increase of 5.36% while compared to previous month (November 2023). On a year-on -year basis, the fare rose by 14.87% from N74,597.30 in December 2022.

# **APPENDIX**

| Zone                          | Average of Dec-22 | Average of Nov-23 | Average of Dec-23 | MoM     | YoY     |
|-------------------------------|-------------------|-------------------|-------------------|---------|---------|
| Air fare charg.for specified  |                   |                   |                   | -       | -       |
| routes single journey         | 74,597.30         | 81,334.05         | 85,692.12         | 5.36    | 14.87   |
| NORTH CENTRAL                 | 71,942.86         | 77,257.14         | 82,157.14         | 6.34    | 14.20   |
| NORTH EAST                    | 75,850.00         | 82,300.00         | 86,750.00         | 5.41    | 14.37   |
| NORTH WEST                    | 74,557.14         | 82,035.71         | 85,357.14         | 4.05    | 14.49   |
| SOUTH EAST                    | 76,260.00         | 81,340.00         | 84,800.00         | 4.25    | 11.20   |
| SOUTH SOUTH                   | 75,250.00         | 83,768.33         | 88,918.06         | 6.15    | 18.16   |
| SOUTH WEST                    | 74,450.00         | 81,866.67         | 86,666.67         | 5.86    | 16.41   |
|                               |                   |                   |                   |         |         |
| Bus journey intercity, state  |                   |                   |                   |         |         |
| route, charg. per per         | 3,971.22          | 6,206.53          | 7,402.16          | 19.26   | 86.40   |
| NORTH CENTRAL                 | 3,877.14          | 5,750.00          | 7,011.43          | 21.94   | 80.84   |
| NORTH EAST                    | 4,077.50          | 6,394.44          | 7,383.33          | 15.46   | 81.08   |
| NORTH WEST                    | 3,802.80          | 6,035.71          | 7,142.86          | 18.34   | 87.83   |
| SOUTH EAST                    | 3,932.07          | 6,530.00          | 7,800.00          | 19.45   | 98.37   |
| SOUTH SOUTH                   | 3,928.13          | 6,375.00          | 8,083.33          | 26.80   | 105.78  |
| SOUTH WEST                    | 4,246.88          | 6,312.50          | 7,166.67          | 13.53   | 68.75   |
| Bus journey within city, per  |                   |                   |                   |         |         |
| drop constant rou             | 644.66            | 1,047.64          | 902.70            | - 13.83 | 40.03   |
| NORTH CENTRAL                 | 637.42            | 1,028.57          | 892.86            | - 13.19 | 40.07   |
| NORTH EAST                    | 695.87            | 1,116.67          | 925.00            | - 17.16 | 32.93   |
| NORTH WEST                    | 650.25            | 1,042.86          | 907.14            | - 13.01 | 39.51   |
| SOUTH EAST                    | 604.31            | 1,000.00          | 840.00            | - 16.00 | 39.00   |
| SOUTH SOUTH                   | 657.46            | 1,108.33          | 950.00            | - 14.29 | 44.50   |
| SOUTH WEST                    | 616.22            | 985.42            | 891.67            | - 9.51  | 44.70   |
| Journey by motorcycle (okada) |                   |                   |                   |         |         |
| per drop                      | 461.45            | 473.13            | 419.73            | - 11.29 | - 9.04  |
| NORTH CENTRAL                 | 526.18            | 471.43            | 414.29            | - 12.12 | - 21.27 |
| NORTH EAST                    | 512.84            | 507.22            | 450.00            | - 11.28 | - 12.25 |
| NORTH WEST                    | 333.29            | 392.86            | 357.14            | - 9.09  | 7.16    |
| SOUTH EAST                    | 472.52            | 470.00            | 430.00            | - 8.51  | - 9.00  |
| SOUTH SOUTH                   | 416.21            | 483.33            | 391.67            | - 18.97 | - 5.90  |
| SOUTH WEST                    | 520.08            | 527.08            | 488.33            | - 7.35  | - 6.10  |
|                               |                   |                   |                   |         |         |
| Water transport : water way   |                   |                   |                   |         |         |
| passenger transportat         | 1,029.00          | 1,352.70          | 1,386.76          | 2.52    | 34.77   |
| NORTH CENTRAL                 | 766.70            | 950.00            | 1,007.14          | 6.02    | 31.36   |
| NORTH EAST                    | 648.25            | 750.00            | 780.00            | 4.00    | 20.32   |
| NORTH WEST                    | 724.79            | 800.00            | 814.29            | 1.79    | 12.35   |
| SOUTH EAST                    | 704.41            | 900.00            | 926.00            | 2.89    | 31.46   |
| SOUTH SOUTH                   | 2,419.38          | 3,466.67          | 3,500.00          | 0.96    | 44.67   |
| SOUTH WEST                    | 950.81            | 1,333.33          | 1,375.00          | 3.13    | 44.61   |