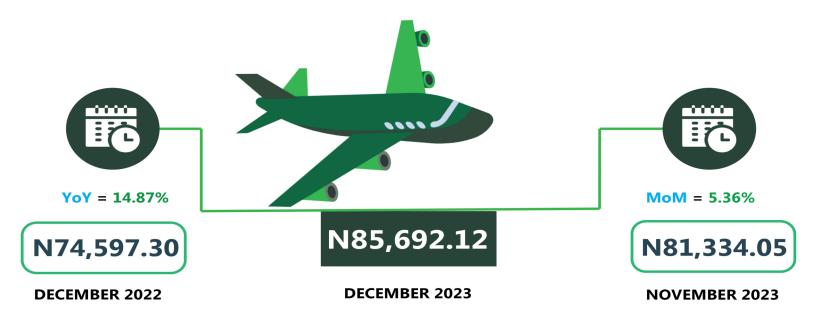

In air travel, the average fare paid by air passengers for specified routes single journey was N85,692.12 in December 2023, showing an increase of 5.36% while compared to previous month (November 2023). On a year-on -year basis, the fare rose by 14.87% from N74,597.30 in December 2022.