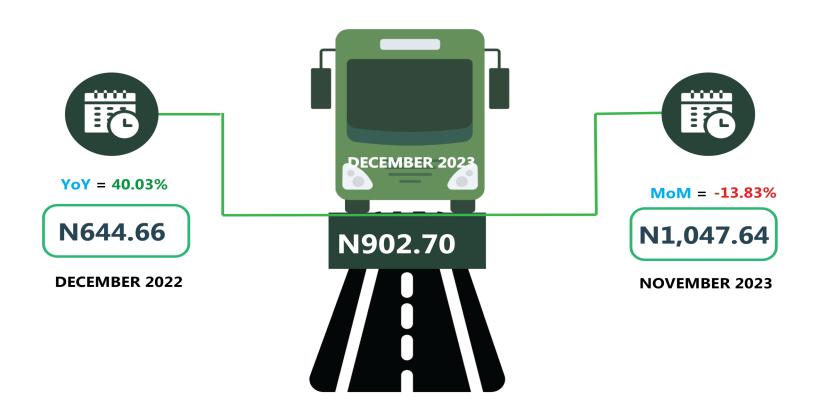

The average fare paid by commuters for bus journeys within the city per drop declined to 13.83% from N1,047.64 in November to N902.70 in December 2023. On a year-on year basis, it rose by 40.03% from N644.66 in December 2022.