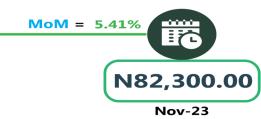

#### AIR FARE CHARGE FOR SPECIFIED ROUTES SINGLE JOURNEY

# **APPENDIX**

| Zone                          | Average of Dec-22 | Average of Nov-23 | Average of Dec-23 | MoM     | YoY     |
|-------------------------------|-------------------|-------------------|-------------------|---------|---------|
| Air fare charg.for specified  |                   |                   |                   | -       | -       |
| routes single journey         | 74,597.30         | 81,334.05         | 85,692.12         | 5.36    | 14.87   |
| NORTH CENTRAL                 | 71,942.86         | 77,257.14         | 82,157.14         | 6.34    | 14.20   |
| NORTH EAST                    | 75,850.00         | 82,300.00         | 86,750.00         | 5.41    | 14.37   |
| NORTH WEST                    | 74,557.14         | 82,035.71         | 85,357.14         | 4.05    | 14.49   |
| SOUTH EAST                    | 76,260.00         | 81,340.00         | 84,800.00         | 4.25    | 11.20   |
| SOUTH SOUTH                   | 75,250.00         | 83,768.33         | 88,918.06         | 6.15    | 18.16   |
| SOUTH WEST                    | 74,450.00         | 81,866.67         | 86,666.67         | 5.86    | 16.41   |
|                               |                   |                   |                   |         |         |
| Bus journey intercity, state  |                   |                   |                   |         |         |
| route, charg. per per         | 3,971.22          | 6,206.53          | 7,402.16          | 19.26   | 86.40   |
| NORTH CENTRAL                 | 3,877.14          | 5,750.00          | 7,011.43          | 21.94   | 80.84   |
| NORTH EAST                    | 4,077.50          | 6,394.44          | 7,383.33          | 15.46   | 81.08   |
| NORTH WEST                    | 3,802.80          | 6,035.71          | 7,142.86          | 18.34   | 87.83   |
| SOUTH EAST                    | 3,932.07          | 6,530.00          | 7,800.00          | 19.45   | 98.37   |
| SOUTH SOUTH                   | 3,928.13          | 6,375.00          | 8,083.33          | 26.80   | 105.78  |
| SOUTH WEST                    | 4,246.88          | 6,312.50          | 7,166.67          | 13.53   | 68.75   |
| Bus journey within city, per  |                   |                   |                   |         |         |
| drop constant rou             | 644.66            | 1,047.64          | 902.70            | - 13.83 | 40.03   |
| NORTH CENTRAL                 | 637.42            | 1,028.57          | 892.86            | - 13.19 | 40.07   |
| NORTH EAST                    | 695.87            | 1,116.67          | 925.00            | - 17.16 | 32.93   |
| NORTH WEST                    | 650.25            | 1,042.86          | 907.14            | - 13.01 | 39.51   |
| SOUTH EAST                    | 604.31            | 1,000.00          | 840.00            | - 16.00 | 39.00   |
| SOUTH SOUTH                   | 657.46            | 1,108.33          | 950.00            | - 14.29 | 44.50   |
| SOUTH WEST                    | 616.22            | 985.42            | 891.67            | - 9.51  | 44.70   |
| Journey by motorcycle (okada) |                   |                   |                   |         |         |
| per drop                      | 461.45            | 473.13            | 419.73            | - 11.29 | - 9.04  |
| NORTH CENTRAL                 | 526.18            | 471.43            | 414.29            | - 12.12 | - 21.27 |
| NORTH EAST                    | 512.84            | 507.22            | 450.00            | - 11.28 | - 12.25 |
| NORTH WEST                    | 333.29            | 392.86            | 357.14            | - 9.09  | 7.16    |
| SOUTH EAST                    | 472.52            | 470.00            | 430.00            | - 8.51  | - 9.00  |
| SOUTH SOUTH                   | 416.21            | 483.33            | 391.67            | - 18.97 | - 5.90  |
| SOUTH WEST                    | 520.08            | 527.08            | 488.33            | - 7.35  | - 6.10  |
|                               |                   |                   |                   |         |         |
| Water transport : water way   |                   |                   |                   |         |         |
| passenger transportat         | 1,029.00          | 1,352.70          | 1,386.76          | 2.52    | 34.77   |
| NORTH CENTRAL                 | 766.70            | 950.00            | 1,007.14          | 6.02    | 31.36   |
| NORTH EAST                    | 648.25            | 750.00            | 780.00            | 4.00    | 20.32   |
| NORTH WEST                    | 724.79            | 800.00            | 814.29            | 1.79    | 12.35   |
| SOUTH EAST                    | 704.41            | 900.00            | 926.00            | 2.89    | 31.46   |
| SOUTH SOUTH                   | 2,419.38          | 3,466.67          | 3,500.00          | 0.96    | 44.67   |
| SOUTH WEST                    | 950.81            | 1,333.33          | 1,375.00          | 3.13    | 44.61   |