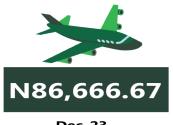

For Analysis by zone in December 2023, transport fares of bus journeys within the city recorded the highest in the South-South with N950.00, followed by the North-East with N925.00, while the South-East recorded the least with N840.00. In terms of bus journey intercity, the South-South had the highest fare with N8,083.33 followed by the South-East with N7,800.00, while North-Central recorded the least with N7,011.43. Air transportation in December 2023, the South-South recorded the highest fare with N88,918.06, followed by the North-East with N86,750.00. while the North-Central had the least with N82,157.14. Also, commuters on a motorcycle (Okada) paid the highest fare in the South-West with N488.33 and North-East with N450.00, while the South-South recorded the least with N391.67. The South -South zone had the highest fare on water transport with N3,500.00, followed by the South-West with N1,375.00, while the North-East had the least with N780.00.

# **APPENDIX**

| Zone                          | Average of Dec-22 | Average of Nov-23 | Average of Dec-23 | MoM     | YoY     |
|-------------------------------|-------------------|-------------------|-------------------|---------|---------|
| Air fare charg.for specified  |                   |                   |                   | -       | -       |
| routes single journey         | 74,597.30         | 81,334.05         | 85,692.12         | 5.36    | 14.87   |
| NORTH CENTRAL                 | 71,942.86         | 77,257.14         | 82,157.14         | 6.34    | 14.20   |
| NORTH EAST                    | 75,850.00         | 82,300.00         | 86,750.00         | 5.41    | 14.37   |
| NORTH WEST                    | 74,557.14         | 82,035.71         | 85,357.14         | 4.05    | 14.49   |
| SOUTH EAST                    | 76,260.00         | 81,340.00         | 84,800.00         | 4.25    | 11.20   |
| SOUTH SOUTH                   | 75,250.00         | 83,768.33         | 88,918.06         | 6.15    | 18.16   |
| SOUTH WEST                    | 74,450.00         | 81,866.67         | 86,666.67         | 5.86    | 16.41   |
|                               |                   |                   |                   |         |         |
| Bus journey intercity, state  |                   |                   |                   |         |         |
| route, charg. per per         | 3,971.22          | 6,206.53          | 7,402.16          | 19.26   | 86.40   |
| NORTH CENTRAL                 | 3,877.14          | 5,750.00          | 7,011.43          | 21.94   | 80.84   |
| NORTH EAST                    | 4,077.50          | 6,394.44          | 7,383.33          | 15.46   | 81.08   |
| NORTH WEST                    | 3,802.80          | 6,035.71          | 7,142.86          | 18.34   | 87.83   |
| SOUTH EAST                    | 3,932.07          | 6,530.00          | 7,800.00          | 19.45   | 98.37   |
| SOUTH SOUTH                   | 3,928.13          | 6,375.00          | 8,083.33          | 26.80   | 105.78  |
| SOUTH WEST                    | 4,246.88          | 6,312.50          | 7,166.67          | 13.53   | 68.75   |
| Bus journey within city, per  |                   |                   |                   |         |         |
| drop constant rou             | 644.66            | 1,047.64          | 902.70            | - 13.83 | 40.03   |
| NORTH CENTRAL                 | 637.42            | 1,028.57          | 892.86            | - 13.19 | 40.07   |
| NORTH EAST                    | 695.87            | 1,116.67          | 925.00            | - 17.16 | 32.93   |
| NORTH WEST                    | 650.25            | 1,042.86          | 907.14            | - 13.01 | 39.51   |
| SOUTH EAST                    | 604.31            | 1,000.00          | 840.00            | - 16.00 | 39.00   |
| SOUTH SOUTH                   | 657.46            | 1,108.33          | 950.00            | - 14.29 | 44.50   |
| SOUTH WEST                    | 616.22            | 985.42            | 891.67            | - 9.51  | 44.70   |
| Journey by motorcycle (okada) |                   |                   |                   |         |         |
| per drop                      | 461.45            | 473.13            | 419.73            | - 11.29 | - 9.04  |
| NORTH CENTRAL                 | 526.18            | 471.43            | 414.29            | - 12.12 | - 21.27 |
| NORTH EAST                    | 512.84            | 507.22            | 450.00            | - 11.28 | - 12.25 |
| NORTH WEST                    | 333.29            | 392.86            | 357.14            | - 9.09  | 7.16    |
| SOUTH EAST                    | 472.52            | 470.00            | 430.00            | - 8.51  | - 9.00  |
| SOUTH SOUTH                   | 416.21            | 483.33            | 391.67            | - 18.97 | - 5.90  |
| SOUTH WEST                    | 520.08            | 527.08            | 488.33            | - 7.35  | - 6.10  |
|                               |                   |                   |                   |         |         |
| Water transport : water way   |                   |                   |                   |         |         |
| passenger transportat         | 1,029.00          | 1,352.70          | 1,386.76          | 2.52    | 34.77   |
| NORTH CENTRAL                 | 766.70            | 950.00            | 1,007.14          | 6.02    | 31.36   |
| NORTH EAST                    | 648.25            | 750.00            | 780.00            | 4.00    | 20.32   |
| NORTH WEST                    | 724.79            | 800.00            | 814.29            | 1.79    | 12.35   |
| SOUTH EAST                    | 704.41            | 900.00            | 926.00            | 2.89    | 31.46   |
| SOUTH SOUTH                   | 2,419.38          | 3,466.67          | 3,500.00          | 0.96    | 44.67   |
| SOUTH WEST                    | 950.81            | 1,333.33          | 1,375.00          | 3.13    | 44.61   |