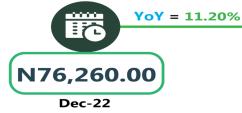

#### AIR FARE CHARGE FOR SPECIFIED ROUTES SINGLE JOURNEY

# **APPENDIX**

| Zone                          | Average of Dec-22 | Average of Nov-23 | Average of Dec-23 | MoM     | YoY     |
|-------------------------------|-------------------|-------------------|-------------------|---------|---------|
| Air fare charg.for specified  |                   |                   |                   | -       | -       |
| routes single journey         | 74,597.30         | 81,334.05         | 85,692.12         | 5.36    | 14.87   |
| NORTH CENTRAL                 | 71,942.86         | 77,257.14         | 82,157.14         | 6.34    | 14.20   |
| NORTH EAST                    | 75,850.00         | 82,300.00         | 86,750.00         | 5.41    | 14.37   |
| NORTH WEST                    | 74,557.14         | 82,035.71         | 85,357.14         | 4.05    | 14.49   |
| SOUTH EAST                    | 76,260.00         | 81,340.00         | 84,800.00         | 4.25    | 11.20   |
| SOUTH SOUTH                   | 75,250.00         | 83,768.33         | 88,918.06         | 6.15    | 18.16   |
| SOUTH WEST                    | 74,450.00         | 81,866.67         | 86,666.67         | 5.86    | 16.41   |
|                               |                   |                   |                   |         |         |
| Bus journey intercity, state  |                   |                   |                   |         |         |
| route, charg. per per         | 3,971.22          | 6,206.53          | 7,402.16          | 19.26   | 86.40   |
| NORTH CENTRAL                 | 3,877.14          | 5,750.00          | 7,011.43          | 21.94   | 80.84   |
| NORTH EAST                    | 4,077.50          | 6,394.44          | 7,383.33          | 15.46   | 81.08   |
| NORTH WEST                    | 3,802.80          | 6,035.71          | 7,142.86          | 18.34   | 87.83   |
| SOUTH EAST                    | 3,932.07          | 6,530.00          | 7,800.00          | 19.45   | 98.37   |
| SOUTH SOUTH                   | 3,928.13          | 6,375.00          | 8,083.33          | 26.80   | 105.78  |
| SOUTH WEST                    | 4,246.88          | 6,312.50          | 7,166.67          | 13.53   | 68.75   |
| Bus journey within city, per  |                   |                   |                   |         |         |
| drop constant rou             | 644.66            | 1,047.64          | 902.70            | - 13.83 | 40.03   |
| NORTH CENTRAL                 | 637.42            | 1,028.57          | 892.86            | - 13.19 | 40.07   |
| NORTH EAST                    | 695.87            | 1,116.67          | 925.00            | - 17.16 | 32.93   |
| NORTH WEST                    | 650.25            | 1,042.86          | 907.14            | - 13.01 | 39.51   |
| SOUTH EAST                    | 604.31            | 1,000.00          | 840.00            | - 16.00 | 39.00   |
| SOUTH SOUTH                   | 657.46            | 1,108.33          | 950.00            | - 14.29 | 44.50   |
| SOUTH WEST                    | 616.22            | 985.42            | 891.67            | - 9.51  | 44.70   |
| Journey by motorcycle (okada) |                   |                   |                   |         |         |
| per drop                      | 461.45            | 473.13            | 419.73            | - 11.29 | - 9.04  |
| NORTH CENTRAL                 | 526.18            | 471.43            | 414.29            | - 12.12 | - 21.27 |
| NORTH EAST                    | 512.84            | 507.22            | 450.00            | - 11.28 | - 12.25 |
| NORTH WEST                    | 333.29            | 392.86            | 357.14            | - 9.09  | 7.16    |
| SOUTH EAST                    | 472.52            | 470.00            | 430.00            | - 8.51  | - 9.00  |
| SOUTH SOUTH                   | 416.21            | 483.33            | 391.67            | - 18.97 | - 5.90  |
| SOUTH WEST                    | 520.08            | 527.08            | 488.33            | - 7.35  | - 6.10  |
|                               |                   |                   |                   |         |         |
| Water transport : water way   |                   |                   |                   |         |         |
| passenger transportat         | 1,029.00          | 1,352.70          | 1,386.76          | 2.52    | 34.77   |
| NORTH CENTRAL                 | 766.70            | 950.00            | 1,007.14          | 6.02    | 31.36   |
| NORTH EAST                    | 648.25            | 750.00            | 780.00            | 4.00    | 20.32   |
| NORTH WEST                    | 724.79            | 800.00            | 814.29            | 1.79    | 12.35   |
| SOUTH EAST                    | 704.41            | 900.00            | 926.00            | 2.89    | 31.46   |
| SOUTH SOUTH                   | 2,419.38          | 3,466.67          | 3,500.00          | 0.96    | 44.67   |
| SOUTH WEST                    | 950.81            | 1,333.33          | 1,375.00          | 3.13    | 44.61   |