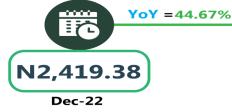

# **APPENDIX**

| Zone                          | Average of Dec-22 | Average of Nov-23 | Average of Dec-23 | MoM     | YoY     |
|-------------------------------|-------------------|-------------------|-------------------|---------|---------|
| Air fare charg.for specified  |                   |                   |                   | -       | -       |
| routes single journey         | 74,597.30         | 81,334.05         | 85,692.12         | 5.36    | 14.87   |
| NORTH CENTRAL                 | 71,942.86         | 77,257.14         | 82,157.14         | 6.34    | 14.20   |
| NORTH EAST                    | 75,850.00         | 82,300.00         | 86,750.00         | 5.41    | 14.37   |
| NORTH WEST                    | 74,557.14         | 82,035.71         | 85,357.14         | 4.05    | 14.49   |
| SOUTH EAST                    | 76,260.00         | 81,340.00         | 84,800.00         | 4.25    | 11.20   |
| SOUTH SOUTH                   | 75,250.00         | 83,768.33         | 88,918.06         | 6.15    | 18.16   |
| SOUTH WEST                    | 74,450.00         | 81,866.67         | 86,666.67         | 5.86    | 16.41   |
|                               |                   |                   |                   |         |         |
| Bus journey intercity, state  |                   |                   |                   |         |         |
| route, charg. per per         | 3,971.22          | 6,206.53          | 7,402.16          | 19.26   | 86.40   |
| NORTH CENTRAL                 | 3,877.14          | 5,750.00          | 7,011.43          | 21.94   | 80.84   |
| NORTH EAST                    | 4,077.50          | 6,394.44          | 7,383.33          | 15.46   | 81.08   |
| NORTH WEST                    | 3,802.80          | 6,035.71          | 7,142.86          | 18.34   | 87.83   |
| SOUTH EAST                    | 3,932.07          | 6,530.00          | 7,800.00          | 19.45   | 98.37   |
| SOUTH SOUTH                   | 3,928.13          | 6,375.00          | 8,083.33          | 26.80   | 105.78  |
| SOUTH WEST                    | 4,246.88          | 6,312.50          | 7,166.67          | 13.53   | 68.75   |
| Bus journey within city, per  |                   |                   |                   |         |         |
| drop constant rou             | 644.66            | 1,047.64          | 902.70            | - 13.83 | 40.03   |
| NORTH CENTRAL                 | 637.42            | 1,028.57          | 892.86            | - 13.19 | 40.07   |
| NORTH EAST                    | 695.87            | 1,116.67          | 925.00            | - 17.16 | 32.93   |
| NORTH WEST                    | 650.25            | 1,042.86          | 907.14            | - 13.01 | 39.51   |
| SOUTH EAST                    | 604.31            | 1,000.00          | 840.00            | - 16.00 | 39.00   |
| SOUTH SOUTH                   | 657.46            | 1,108.33          | 950.00            | - 14.29 | 44.50   |
| SOUTH WEST                    | 616.22            | 985.42            | 891.67            | - 9.51  | 44.70   |
| Journey by motorcycle (okada) |                   |                   |                   |         |         |
| per drop                      | 461.45            | 473.13            | 419.73            | - 11.29 | - 9.04  |
| NORTH CENTRAL                 | 526.18            | 471.43            | 414.29            | - 12.12 | - 21.27 |
| NORTH EAST                    | 512.84            | 507.22            | 450.00            | - 11.28 | - 12.25 |
| NORTH WEST                    | 333.29            | 392.86            | 357.14            | - 9.09  | 7.16    |
| SOUTH EAST                    | 472.52            | 470.00            | 430.00            | - 8.51  | - 9.00  |
| SOUTH SOUTH                   | 416.21            | 483.33            | 391.67            | - 18.97 | - 5.90  |
| SOUTH WEST                    | 520.08            | 527.08            | 488.33            | - 7.35  | - 6.10  |
|                               |                   |                   |                   |         |         |
| Water transport : water way   |                   |                   |                   |         |         |
| passenger transportat         | 1,029.00          | 1,352.70          | 1,386.76          | 2.52    | 34.77   |
| NORTH CENTRAL                 | 766.70            | 950.00            | 1,007.14          | 6.02    | 31.36   |
| NORTH EAST                    | 648.25            | 750.00            | 780.00            | 4.00    | 20.32   |
| NORTH WEST                    | 724.79            | 800.00            | 814.29            | 1.79    | 12.35   |
| SOUTH EAST                    | 704.41            | 900.00            | 926.00            | 2.89    | 31.46   |
| SOUTH SOUTH                   | 2,419.38          | 3,466.67          | 3,500.00          | 0.96    | 44.67   |
| SOUTH WEST                    | 950.81            | 1,333.33          | 1,375.00          | 3.13    | 44.61   |