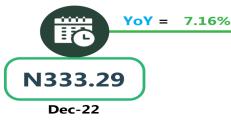

#### **JOURNEY BY MOTORCYCLE (OKADA) PER DROP**

AL BUREAU OF STATISTICS

Average Transport Fare by Categories NORTH EAST

# **APPENDIX**

| Zone                          | Average of Dec-22 | Average of Nov-23 | Average of Dec-23 | MoM     | YoY     |
|-------------------------------|-------------------|-------------------|-------------------|---------|---------|
| Air fare charg.for specified  |                   |                   |                   | -       | -       |
| routes single journey         | 74,597.30         | 81,334.05         | 85,692.12         | 5.36    | 14.87   |
| NORTH CENTRAL                 | 71,942.86         | 77,257.14         | 82,157.14         | 6.34    | 14.20   |
| NORTH EAST                    | 75,850.00         | 82,300.00         | 86,750.00         | 5.41    | 14.37   |
| NORTH WEST                    | 74,557.14         | 82,035.71         | 85,357.14         | 4.05    | 14.49   |
| SOUTH EAST                    | 76,260.00         | 81,340.00         | 84,800.00         | 4.25    | 11.20   |
| SOUTH SOUTH                   | 75,250.00         | 83,768.33         | 88,918.06         | 6.15    | 18.16   |
| SOUTH WEST                    | 74,450.00         | 81,866.67         | 86,666.67         | 5.86    | 16.41   |
|                               |                   |                   |                   |         |         |
| Bus journey intercity, state  |                   |                   |                   |         |         |
| route, charg. per per         | 3,971.22          | 6,206.53          | 7,402.16          | 19.26   | 86.40   |
| NORTH CENTRAL                 | 3,877.14          | 5,750.00          | 7,011.43          | 21.94   | 80.84   |
| NORTH EAST                    | 4,077.50          | 6,394.44          | 7,383.33          | 15.46   | 81.08   |
| NORTH WEST                    | 3,802.80          | 6,035.71          | 7,142.86          | 18.34   | 87.83   |
| SOUTH EAST                    | 3,932.07          | 6,530.00          | 7,800.00          | 19.45   | 98.37   |
| SOUTH SOUTH                   | 3,928.13          | 6,375.00          | 8,083.33          | 26.80   | 105.78  |
| SOUTH WEST                    | 4,246.88          | 6,312.50          | 7,166.67          | 13.53   | 68.75   |
| Bus journey within city, per  |                   |                   |                   |         |         |
| drop constant rou             | 644.66            | 1,047.64          | 902.70            | - 13.83 | 40.03   |
| NORTH CENTRAL                 | 637.42            | 1,028.57          | 892.86            | - 13.19 | 40.07   |
| NORTH EAST                    | 695.87            | 1,116.67          | 925.00            | - 17.16 | 32.93   |
| NORTH WEST                    | 650.25            | 1,042.86          | 907.14            | - 13.01 | 39.51   |
| SOUTH EAST                    | 604.31            | 1,000.00          | 840.00            | - 16.00 | 39.00   |
| SOUTH SOUTH                   | 657.46            | 1,108.33          | 950.00            | - 14.29 | 44.50   |
| SOUTH WEST                    | 616.22            | 985.42            | 891.67            | - 9.51  | 44.70   |
| Journey by motorcycle (okada) |                   |                   |                   |         |         |
| per drop                      | 461.45            | 473.13            | 419.73            | - 11.29 | - 9.04  |
| NORTH CENTRAL                 | 526.18            | 471.43            | 414.29            | - 12.12 | - 21.27 |
| NORTH EAST                    | 512.84            | 507.22            | 450.00            | - 11.28 | - 12.25 |
| NORTH WEST                    | 333.29            | 392.86            | 357.14            | - 9.09  | 7.16    |
| SOUTH EAST                    | 472.52            | 470.00            | 430.00            | - 8.51  | - 9.00  |
| SOUTH SOUTH                   | 416.21            | 483.33            | 391.67            | - 18.97 | - 5.90  |
| SOUTH WEST                    | 520.08            | 527.08            | 488.33            | - 7.35  | - 6.10  |
|                               |                   |                   |                   |         |         |
| Water transport : water way   |                   |                   |                   |         |         |
| passenger transportat         | 1,029.00          | 1,352.70          | 1,386.76          | 2.52    | 34.77   |
| NORTH CENTRAL                 | 766.70            | 950.00            | 1,007.14          | 6.02    | 31.36   |
| NORTH EAST                    | 648.25            | 750.00            | 780.00            | 4.00    | 20.32   |
| NORTH WEST                    | 724.79            | 800.00            | 814.29            | 1.79    | 12.35   |
| SOUTH EAST                    | 704.41            | 900.00            | 926.00            | 2.89    | 31.46   |
| SOUTH SOUTH                   | 2,419.38          | 3,466.67          | 3,500.00          | 0.96    | 44.67   |
| SOUTH WEST                    | 950.81            | 1,333.33          | 1,375.00          | 3.13    | 44.61   |