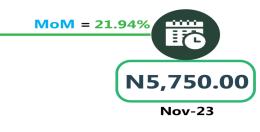

In another category, the average fare paid by commuters for bus journey intercity per drop was N7,402.16 in December 2023, indicating an increase of 19.26% on a month-on-month basis compared to N6,206.53 in November 2023. On a year-on-year basis, the fare rose by 86.40% from N3,971.22 in December 2022.

# **APPENDIX**

| Zone                          | Average of Dec-22 | Average of Nov-23 | Average of Dec-23 | MoM     | YoY     |
|-------------------------------|-------------------|-------------------|-------------------|---------|---------|
| Air fare charg.for specified  |                   |                   |                   | -       | -       |
| routes single journey         | 74,597.30         | 81,334.05         | 85,692.12         | 5.36    | 14.87   |
| NORTH CENTRAL                 | 71,942.86         | 77,257.14         | 82,157.14         | 6.34    | 14.20   |
| NORTH EAST                    | 75,850.00         | 82,300.00         | 86,750.00         | 5.41    | 14.37   |
| NORTH WEST                    | 74,557.14         | 82,035.71         | 85,357.14         | 4.05    | 14.49   |
| SOUTH EAST                    | 76,260.00         | 81,340.00         | 84,800.00         | 4.25    | 11.20   |
| SOUTH SOUTH                   | 75,250.00         | 83,768.33         | 88,918.06         | 6.15    | 18.16   |
| SOUTH WEST                    | 74,450.00         | 81,866.67         | 86,666.67         | 5.86    | 16.41   |
|                               |                   |                   |                   |         |         |
| Bus journey intercity, state  |                   |                   |                   |         |         |
| route, charg. per per         | 3,971.22          | 6,206.53          | 7,402.16          | 19.26   | 86.40   |
| NORTH CENTRAL                 | 3,877.14          | 5,750.00          | 7,011.43          | 21.94   | 80.84   |
| NORTH EAST                    | 4,077.50          | 6,394.44          | 7,383.33          | 15.46   | 81.08   |
| NORTH WEST                    | 3,802.80          | 6,035.71          | 7,142.86          | 18.34   | 87.83   |
| SOUTH EAST                    | 3,932.07          | 6,530.00          | 7,800.00          | 19.45   | 98.37   |
| SOUTH SOUTH                   | 3,928.13          | 6,375.00          | 8,083.33          | 26.80   | 105.78  |
| SOUTH WEST                    | 4,246.88          | 6,312.50          | 7,166.67          | 13.53   | 68.75   |
| Bus journey within city, per  |                   |                   |                   |         |         |
| drop constant rou             | 644.66            | 1,047.64          | 902.70            | - 13.83 | 40.03   |
| NORTH CENTRAL                 | 637.42            | 1,028.57          | 892.86            | - 13.19 | 40.07   |
| NORTH EAST                    | 695.87            | 1,116.67          | 925.00            | - 17.16 | 32.93   |
| NORTH WEST                    | 650.25            | 1,042.86          | 907.14            | - 13.01 | 39.51   |
| SOUTH EAST                    | 604.31            | 1,000.00          | 840.00            | - 16.00 | 39.00   |
| SOUTH SOUTH                   | 657.46            | 1,108.33          | 950.00            | - 14.29 | 44.50   |
| SOUTH WEST                    | 616.22            | 985.42            | 891.67            | - 9.51  | 44.70   |
| Journey by motorcycle (okada) |                   |                   |                   |         |         |
| per drop                      | 461.45            | 473.13            | 419.73            | - 11.29 | - 9.04  |
| NORTH CENTRAL                 | 526.18            | 471.43            | 414.29            | - 12.12 | - 21.27 |
| NORTH EAST                    | 512.84            | 507.22            | 450.00            | - 11.28 | - 12.25 |
| NORTH WEST                    | 333.29            | 392.86            | 357.14            | - 9.09  | 7.16    |
| SOUTH EAST                    | 472.52            | 470.00            | 430.00            | - 8.51  | - 9.00  |
| SOUTH SOUTH                   | 416.21            | 483.33            | 391.67            | - 18.97 | - 5.90  |
| SOUTH WEST                    | 520.08            | 527.08            | 488.33            | - 7.35  | - 6.10  |
|                               |                   |                   |                   |         |         |
| Water transport : water way   |                   |                   |                   |         |         |
| passenger transportat         | 1,029.00          | 1,352.70          | 1,386.76          | 2.52    | 34.77   |
| NORTH CENTRAL                 | 766.70            | 950.00            | 1,007.14          | 6.02    | 31.36   |
| NORTH EAST                    | 648.25            | 750.00            | 780.00            | 4.00    | 20.32   |
| NORTH WEST                    | 724.79            | 800.00            | 814.29            | 1.79    | 12.35   |
| SOUTH EAST                    | 704.41            | 900.00            | 926.00            | 2.89    | 31.46   |
| SOUTH SOUTH                   | 2,419.38          | 3,466.67          | 3,500.00          | 0.96    | 44.67   |
| SOUTH WEST                    | 950.81            | 1,333.33          | 1,375.00          | 3.13    | 44.61   |