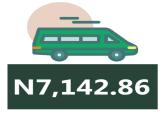

In another category, the average fare paid by commuters for bus journey intercity per drop was N7,402.16 in December 2023, indicating an increase of 19.26% on a month-on-month basis compared to N6,206.53 in November 2023. On a year-on-year basis, the fare rose by 86.40% from N3,971.22 in December 2022.

#### BUS JOURNEY INTERCITY, STATE ROUTE, CHARGE PER PERSON