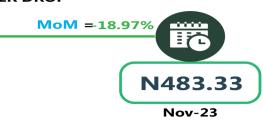

For Analysis by zone in December 2023, transport fares of bus journeys within the city recorded the highest in the South-South with N950.00, followed by the North-East with N925.00, while the South-East recorded the least with N840.00. In terms of bus journey intercity, the South-South had the highest fare with N8,083.33 followed by the South-East with N7,800.00, while North-Central recorded the least with N7,011.43. Air transportation in December 2023, the South-South recorded the highest fare with N88,918.06, followed by the North-East with N86,750.00. while the North-Central had the least with N82,157.14. Also, commuters on a motorcycle (Okada) paid the highest fare in the South-West with N488.33 and North-East with N450.00, while the South-South recorded the least with N391.67. The South -South zone had the highest fare on water transport with N3,500.00, followed by the South-West with N1,375.00, while the North-East had the least with N780.00.

# **APPENDIX**

| Zone                          | Average of Dec-22 | Average of Nov-23 | Average of Dec-23 | MoM     | YoY     |
|-------------------------------|-------------------|-------------------|-------------------|---------|---------|
| Air fare charg.for specified  |                   |                   |                   | -       | -       |
| routes single journey         | 74,597.30         | 81,334.05         | 85,692.12         | 5.36    | 14.87   |
| NORTH CENTRAL                 | 71,942.86         | 77,257.14         | 82,157.14         | 6.34    | 14.20   |
| NORTH EAST                    | 75,850.00         | 82,300.00         | 86,750.00         | 5.41    | 14.37   |
| NORTH WEST                    | 74,557.14         | 82,035.71         | 85,357.14         | 4.05    | 14.49   |
| SOUTH EAST                    | 76,260.00         | 81,340.00         | 84,800.00         | 4.25    | 11.20   |
| SOUTH SOUTH                   | 75,250.00         | 83,768.33         | 88,918.06         | 6.15    | 18.16   |
| SOUTH WEST                    | 74,450.00         | 81,866.67         | 86,666.67         | 5.86    | 16.41   |
|                               |                   |                   |                   |         |         |
| Bus journey intercity, state  |                   |                   |                   |         |         |
| route, charg. per per         | 3,971.22          | 6,206.53          | 7,402.16          | 19.26   | 86.40   |
| NORTH CENTRAL                 | 3,877.14          | 5,750.00          | 7,011.43          | 21.94   | 80.84   |
| NORTH EAST                    | 4,077.50          | 6,394.44          | 7,383.33          | 15.46   | 81.08   |
| NORTH WEST                    | 3,802.80          | 6,035.71          | 7,142.86          | 18.34   | 87.83   |
| SOUTH EAST                    | 3,932.07          | 6,530.00          | 7,800.00          | 19.45   | 98.37   |
| SOUTH SOUTH                   | 3,928.13          | 6,375.00          | 8,083.33          | 26.80   | 105.78  |
| SOUTH WEST                    | 4,246.88          | 6,312.50          | 7,166.67          | 13.53   | 68.75   |
| Bus journey within city, per  |                   |                   |                   |         |         |
| drop constant rou             | 644.66            | 1,047.64          | 902.70            | - 13.83 | 40.03   |
| NORTH CENTRAL                 | 637.42            | 1,028.57          | 892.86            | - 13.19 | 40.07   |
| NORTH EAST                    | 695.87            | 1,116.67          | 925.00            | - 17.16 | 32.93   |
| NORTH WEST                    | 650.25            | 1,042.86          | 907.14            | - 13.01 | 39.51   |
| SOUTH EAST                    | 604.31            | 1,000.00          | 840.00            | - 16.00 | 39.00   |
| SOUTH SOUTH                   | 657.46            | 1,108.33          | 950.00            | - 14.29 | 44.50   |
| SOUTH WEST                    | 616.22            | 985.42            | 891.67            | - 9.51  | 44.70   |
| Journey by motorcycle (okada) |                   |                   |                   |         |         |
| per drop                      | 461.45            | 473.13            | 419.73            | - 11.29 | - 9.04  |
| NORTH CENTRAL                 | 526.18            | 471.43            | 414.29            | - 12.12 | - 21.27 |
| NORTH EAST                    | 512.84            | 507.22            | 450.00            | - 11.28 | - 12.25 |
| NORTH WEST                    | 333.29            | 392.86            | 357.14            | - 9.09  | 7.16    |
| SOUTH EAST                    | 472.52            | 470.00            | 430.00            | - 8.51  | - 9.00  |
| SOUTH SOUTH                   | 416.21            | 483.33            | 391.67            | - 18.97 | - 5.90  |
| SOUTH WEST                    | 520.08            | 527.08            | 488.33            | - 7.35  | - 6.10  |
|                               |                   |                   |                   |         |         |
| Water transport : water way   |                   |                   |                   |         |         |
| passenger transportat         | 1,029.00          | 1,352.70          | 1,386.76          | 2.52    | 34.77   |
| NORTH CENTRAL                 | 766.70            | 950.00            | 1,007.14          | 6.02    | 31.36   |
| NORTH EAST                    | 648.25            | 750.00            | 780.00            | 4.00    | 20.32   |
| NORTH WEST                    | 724.79            | 800.00            | 814.29            | 1.79    | 12.35   |
| SOUTH EAST                    | 704.41            | 900.00            | 926.00            | 2.89    | 31.46   |
| SOUTH SOUTH                   | 2,419.38          | 3,466.67          | 3,500.00          | 0.96    | 44.67   |
| SOUTH WEST                    | 950.81            | 1,333.33          | 1,375.00          | 3.13    | 44.61   |