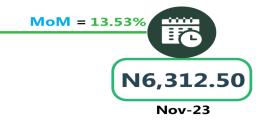

In another category, the average fare paid by commuters for bus journey intercity per drop was N7,402.16 in December 2023, indicating an increase of 19.26% on a month-on-month basis compared to N6,206.53 in November 2023. On a year-on-year basis, the fare rose by 86.40% from N3,971.22 in December 2022.

# **APPENDIX**

| Zone                          | Average of Dec-22 | Average of Nov-23 | Average of Dec-23 | MoM     | YoY     |
|-------------------------------|-------------------|-------------------|-------------------|---------|---------|
| Air fare charg.for specified  |                   |                   |                   | -       | -       |
| routes single journey         | 74,597.30         | 81,334.05         | 85,692.12         | 5.36    | 14.87   |
| NORTH CENTRAL                 | 71,942.86         | 77,257.14         | 82,157.14         | 6.34    | 14.20   |
| NORTH EAST                    | 75,850.00         | 82,300.00         | 86,750.00         | 5.41    | 14.37   |
| NORTH WEST                    | 74,557.14         | 82,035.71         | 85,357.14         | 4.05    | 14.49   |
| SOUTH EAST                    | 76,260.00         | 81,340.00         | 84,800.00         | 4.25    | 11.20   |
| SOUTH SOUTH                   | 75,250.00         | 83,768.33         | 88,918.06         | 6.15    | 18.16   |
| SOUTH WEST                    | 74,450.00         | 81,866.67         | 86,666.67         | 5.86    | 16.41   |
|                               |                   |                   |                   |         |         |
| Bus journey intercity, state  |                   |                   |                   |         |         |
| route, charg. per per         | 3,971.22          | 6,206.53          | 7,402.16          | 19.26   | 86.40   |
| NORTH CENTRAL                 | 3,877.14          | 5,750.00          | 7,011.43          | 21.94   | 80.84   |
| NORTH EAST                    | 4,077.50          | 6,394.44          | 7,383.33          | 15.46   | 81.08   |
| NORTH WEST                    | 3,802.80          | 6,035.71          | 7,142.86          | 18.34   | 87.83   |
| SOUTH EAST                    | 3,932.07          | 6,530.00          | 7,800.00          | 19.45   | 98.37   |
| SOUTH SOUTH                   | 3,928.13          | 6,375.00          | 8,083.33          | 26.80   | 105.78  |
| SOUTH WEST                    | 4,246.88          | 6,312.50          | 7,166.67          | 13.53   | 68.75   |
| Bus journey within city, per  |                   |                   |                   |         |         |
| drop constant rou             | 644.66            | 1,047.64          | 902.70            | - 13.83 | 40.03   |
| NORTH CENTRAL                 | 637.42            | 1,028.57          | 892.86            | - 13.19 | 40.07   |
| NORTH EAST                    | 695.87            | 1,116.67          | 925.00            | - 17.16 | 32.93   |
| NORTH WEST                    | 650.25            | 1,042.86          | 907.14            | - 13.01 | 39.51   |
| SOUTH EAST                    | 604.31            | 1,000.00          | 840.00            | - 16.00 | 39.00   |
| SOUTH SOUTH                   | 657.46            | 1,108.33          | 950.00            | - 14.29 | 44.50   |
| SOUTH WEST                    | 616.22            | 985.42            | 891.67            | - 9.51  | 44.70   |
| Journey by motorcycle (okada) |                   |                   |                   |         |         |
| per drop                      | 461.45            | 473.13            | 419.73            | - 11.29 | - 9.04  |
| NORTH CENTRAL                 | 526.18            | 471.43            | 414.29            | - 12.12 | - 21.27 |
| NORTH EAST                    | 512.84            | 507.22            | 450.00            | - 11.28 | - 12.25 |
| NORTH WEST                    | 333.29            | 392.86            | 357.14            | - 9.09  | 7.16    |
| SOUTH EAST                    | 472.52            | 470.00            | 430.00            | - 8.51  | - 9.00  |
| SOUTH SOUTH                   | 416.21            | 483.33            | 391.67            | - 18.97 | - 5.90  |
| SOUTH WEST                    | 520.08            | 527.08            | 488.33            | - 7.35  | - 6.10  |
|                               |                   |                   |                   |         |         |
| Water transport : water way   |                   |                   |                   |         |         |
| passenger transportat         | 1,029.00          | 1,352.70          | 1,386.76          | 2.52    | 34.77   |
| NORTH CENTRAL                 | 766.70            | 950.00            | 1,007.14          | 6.02    | 31.36   |
| NORTH EAST                    | 648.25            | 750.00            | 780.00            | 4.00    | 20.32   |
| NORTH WEST                    | 724.79            | 800.00            | 814.29            | 1.79    | 12.35   |
| SOUTH EAST                    | 704.41            | 900.00            | 926.00            | 2.89    | 31.46   |
| SOUTH SOUTH                   | 2,419.38          | 3,466.67          | 3,500.00          | 0.96    | 44.67   |
| SOUTH WEST                    | 950.81            | 1,333.33          | 1,375.00          | 3.13    | 44.61   |