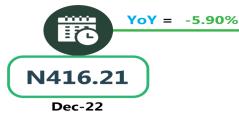

For Analysis by zone in December 2023, transport fares of bus journeys within the city recorded the highest in the South-South with N950.00, followed by the North-East with N925.00, while the South-East recorded the least with N840.00. In terms of bus journey intercity, the South-South had the highest fare with N8,083.33 followed by the South-East with N7,800.00, while North-Central recorded the least with N7,011.43. Air transportation in December 2023, the South-South recorded the highest fare with N88,918.06, followed by the North-East with N86,750.00. while the North-Central had the least with N82,157.14. Also, commuters on a motorcycle (Okada) paid the highest fare in the South-West with N488.33 and North-East with N450.00, while the South-South recorded the least with N391.67. The South -South zone had the highest fare on water transport with N3,500.00, followed by the South-West with N1,375.00, while the North-East had the least with N780.00.

# **APPENDIX**

| Zone                          | Average of Dec-22 | Average of Nov-23 | Average of Dec-23 | MoM     | YoY     |
|-------------------------------|-------------------|-------------------|-------------------|---------|---------|
| Air fare charg.for specified  |                   |                   |                   | -       | -       |
| routes single journey         | 74,597.30         | 81,334.05         | 85,692.12         | 5.36    | 14.87   |
| NORTH CENTRAL                 | 71,942.86         | 77,257.14         | 82,157.14         | 6.34    | 14.20   |
| NORTH EAST                    | 75,850.00         | 82,300.00         | 86,750.00         | 5.41    | 14.37   |
| NORTH WEST                    | 74,557.14         | 82,035.71         | 85,357.14         | 4.05    | 14.49   |
| SOUTH EAST                    | 76,260.00         | 81,340.00         | 84,800.00         | 4.25    | 11.20   |
| SOUTH SOUTH                   | 75,250.00         | 83,768.33         | 88,918.06         | 6.15    | 18.16   |
| SOUTH WEST                    | 74,450.00         | 81,866.67         | 86,666.67         | 5.86    | 16.41   |
|                               |                   |                   |                   |         |         |
| Bus journey intercity, state  |                   |                   |                   |         |         |
| route, charg. per per         | 3,971.22          | 6,206.53          | 7,402.16          | 19.26   | 86.40   |
| NORTH CENTRAL                 | 3,877.14          | 5,750.00          | 7,011.43          | 21.94   | 80.84   |
| NORTH EAST                    | 4,077.50          | 6,394.44          | 7,383.33          | 15.46   | 81.08   |
| NORTH WEST                    | 3,802.80          | 6,035.71          | 7,142.86          | 18.34   | 87.83   |
| SOUTH EAST                    | 3,932.07          | 6,530.00          | 7,800.00          | 19.45   | 98.37   |
| SOUTH SOUTH                   | 3,928.13          | 6,375.00          | 8,083.33          | 26.80   | 105.78  |
| SOUTH WEST                    | 4,246.88          | 6,312.50          | 7,166.67          | 13.53   | 68.75   |
| Bus journey within city, per  |                   |                   |                   |         |         |
| drop constant rou             | 644.66            | 1,047.64          | 902.70            | - 13.83 | 40.03   |
| NORTH CENTRAL                 | 637.42            | 1,028.57          | 892.86            | - 13.19 | 40.07   |
| NORTH EAST                    | 695.87            | 1,116.67          | 925.00            | - 17.16 | 32.93   |
| NORTH WEST                    | 650.25            | 1,042.86          | 907.14            | - 13.01 | 39.51   |
| SOUTH EAST                    | 604.31            | 1,000.00          | 840.00            | - 16.00 | 39.00   |
| SOUTH SOUTH                   | 657.46            | 1,108.33          | 950.00            | - 14.29 | 44.50   |
| SOUTH WEST                    | 616.22            | 985.42            | 891.67            | - 9.51  | 44.70   |
| Journey by motorcycle (okada) |                   |                   |                   |         |         |
| per drop                      | 461.45            | 473.13            | 419.73            | - 11.29 | - 9.04  |
| NORTH CENTRAL                 | 526.18            | 471.43            | 414.29            | - 12.12 | - 21.27 |
| NORTH EAST                    | 512.84            | 507.22            | 450.00            | - 11.28 | - 12.25 |
| NORTH WEST                    | 333.29            | 392.86            | 357.14            | - 9.09  | 7.16    |
| SOUTH EAST                    | 472.52            | 470.00            | 430.00            | - 8.51  | - 9.00  |
| SOUTH SOUTH                   | 416.21            | 483.33            | 391.67            | - 18.97 | - 5.90  |
| SOUTH WEST                    | 520.08            | 527.08            | 488.33            | - 7.35  | - 6.10  |
|                               |                   |                   |                   |         |         |
| Water transport : water way   |                   |                   |                   |         |         |
| passenger transportat         | 1,029.00          | 1,352.70          | 1,386.76          | 2.52    | 34.77   |
| NORTH CENTRAL                 | 766.70            | 950.00            | 1,007.14          | 6.02    | 31.36   |
| NORTH EAST                    | 648.25            | 750.00            | 780.00            | 4.00    | 20.32   |
| NORTH WEST                    | 724.79            | 800.00            | 814.29            | 1.79    | 12.35   |
| SOUTH EAST                    | 704.41            | 900.00            | 926.00            | 2.89    | 31.46   |
| SOUTH SOUTH                   | 2,419.38          | 3,466.67          | 3,500.00          | 0.96    | 44.67   |
| SOUTH WEST                    | 950.81            | 1,333.33          | 1,375.00          | 3.13    | 44.61   |