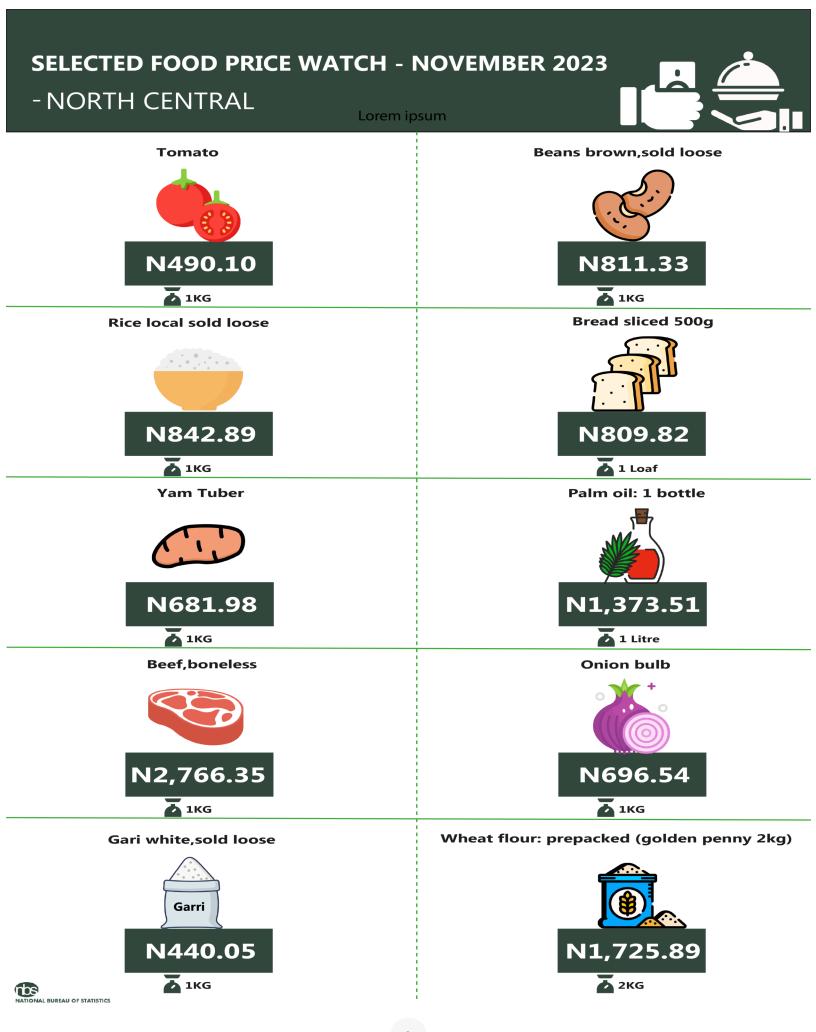

# APPENDIX

| ITEM LABEL                                | NORTH CENTRAL | NORTH EAST | NORTH WEST | SOUTH EAST | SOUTH SOUTH | SOUTH WEST |
|-------------------------------------------|---------------|------------|------------|------------|-------------|------------|
| Agric eggs medium size                    | 1,159.12      | 1,104.98   | 1,226.31   | 1,293.80   | 1,250.97    | 1,196.30   |
| Agric eggs(medium size price of one)      | 107.94        | 96.73      | 105.54     | 115.45     | 127.06      | 109.89     |
| Beans brown,sold loose                    | 811.33        | 680.23     | 663.96     | 1,034.08   | 931.78      | 977.98     |
| Beans:white black eye. sold loose         | 796.34        | 659.79     | 650.89     | 1,032.89   | 867.95      | 859.42     |
| Beef Bone in                              | 2,881.50      | 2,185.72   | 2,230.94   | 2,423.27   | 3,277.58    | 2,771.24   |
| Beef, boneless                            | 2,766.35      | 2,632.22   | 2,804.12   | 3,643.65   | 3,224.34    | 3,290.11   |
| Bread sliced 500g                         | 809.82        | 637.62     | 683.35     | 913.35     | 1,070.82    | 811.33     |
| Bread unsliced 500g                       | 874.95        | 668.48     | 611.03     | 823.57     | 1,064.29    | 754.91     |
| Broken Rice (Ofada)                       | 857.92        | 812.10     | 772.35     | 957.30     | 946.86      | 1,338.96   |
| Catfish (obokun) fresh                    | 1,857.13      | 1,398.34   | 2,209.43   | 3,106.88   | 2,709.14    | 2,318.42   |
| Catfish :dried                            | 2,931.35      | 3,378.84   | 2,367.55   | 5,284.44   | 3,163.34    | 3,077.96   |
| Catfish Smoked                            | 2,595.71      | 3,456.90   | 2,000.10   | 3,237.20   | 2,820.80    | 3,031.15   |
| Chicken Feet                              | 1,323.93      | 867.15     | 1,633.43   | 2,100.63   | 2,573.88    | 2,403.30   |
| Chicken Wings                             | 1,582.38      | 1,471.56   | 1,640.00   | 2,492.33   | 2,438.61    | 2,873.54   |
| Dried Fish Sardine                        | 2,817.29      | 3,354.95   | 1,937.09   | 3,826.41   | 2,796.08    | 2,077.49   |
| Evaporated tinned milk carnation 170g     | 434.14        | 478.20     | 469.13     | 507.57     | 487.50      | 454.17     |
| Evaporated tinned milk(peak), 170g        | 482.66        | 541.00     | 532.03     | 588.19     | 537.76      | 496.06     |
| Frozen chicken                            | 3,752.50      | 3,184.42   | 3,094.79   | 5,068.44   | 3,615.00    | 3,471.39   |
| Gari white, sold loose                    | 440.05        | 575.24     | 489.17     | 581.21     | 696.35      | 545.16     |
| Gari yellow,sold loose                    | 444.23        | 592.98     | 523.95     | 672.69     | 688.72      | 611.57     |
| Groundnut oil: 1 bottle, specify bottle   | 1,395.65      | 1,695.37   | 1,450.07   | 2,211.21   | 1,976.39    | 1,889.17   |
| Iced Sardine                              | 2,164.29      | 2,404.99   | 1,853.47   | 2,759.19   | 2,143.35    | 2,173.36   |
| Irish potato                              | 641.32        | 502.20     | 573-99     | 1,137.45   | 1,445.89    | 1,067.40   |
| Mackerel : frozen                         | 1,995.60      | 2,348.67   | 1,778.47   | 3,151.15   | 2,077.89    | 2,142.16   |
| Maize grain white sold loose              | 463.04        | 456.29     | 522.37     | 707.45     | 725.90      | 515.49     |
| Maize grain yellow sold loose             | 463.14        | 468.79     | 513.38     | 738.56     | 646.99      | 577.77     |
| Mudfish (aro) fresh                       | 1,814.94      | 1,418.20   | 2,014.29   | 2,300.46   | 2,792.41    | 2,546.15   |
| Mudfish : dried                           | 2,285.98      | 2,865.79   | 2,406.26   | 4,868.66   | 2,730.83    | 3,265.12   |
| Onion bulb                                | 696.54        | 529.95     | 566.56     | 817.11     | 775.35      | 756.79     |
| Palm oil: 1 bottle,specify bottle         | 1,373.51      | 1,335.01   | 1,358.50   | 1,416.17   | 1,222.87    | 1,523.95   |
| Plantain(ripe)                            | 547.50        | 406.28     | 577.83     | 858.71     | 1,006.75    | 836.04     |
| Plantain(unripe)                          | 568.50        | 432.21     | 591.79     | 713.75     | 981.81      | 921.46     |
| Rice agric sold loose                     | 837.04        | 775.83     | 804.99     | 993.99     | 1,075.96    | 1,057.15   |
| Rice local sold loose                     | 842.89        | 776.12     | 798.51     | 921.37     | 932.47      | 956.28     |
| Rice Medium Grained                       | 964.04        | 767.02     | 860.20     | 1,010.54   | 1,010.24    | 1,025.86   |
| Rice, imported high quality sold loose    | 1,066.69      | 1,040.89   | 1,089.72   | 1,333.66   | 1,124.10    | 1,221.79   |
| Sweet potato                              | 315.61        | 345.20     | 291.33     | 404.81     | 928.33      | 707.64     |
| Tilapia fish (epiya) fresh                | 1,934.77      | 820.20     | 1,656.37   | 2,579.49   | 2,729.27    | 2,319.86   |
| Titus:frozen                              | 2,414.64      | 2,227.18   | 2,511.47   | 3,008.53   | 2,356.32    | 2,074.30   |
| Tomato                                    | 490.10        | 450.25     | 434.80     | 953.02     | 1,307.66    | 1,047.18   |
| Vegetable oil:1 bottle,specify bottle     | 1,483.25      | 1,371.72   | 1,428.11   | 1,783.21   | 1,757.80    | 1,917.34   |
| Wheat flour: prepacked (golden penny 2kg) | 1,725.89      | 1,785.22   | 2,162.14   | 1,856.73   | 1,979.17    | 1,774.13   |
| Yam tuber                                 | 681.98        | 514.62     | 633.40     | 843.73     | 955.05      | 1,057.74   |