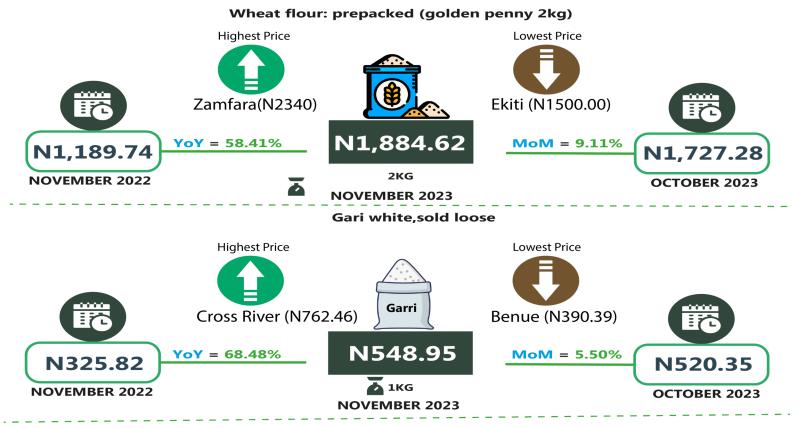

|                                         | Average of Nov-<br>22 | Average of Oct-<br>23 | Average of Nov-<br>23 | МоМ   | YoY    | Highest                  | Lowest                 |
|-----------------------------------------|-----------------------|-----------------------|-----------------------|-------|--------|--------------------------|------------------------|
| Agric eggs medium size                  | 801.39                | 1,112.22              | 1,202.18              | 8.09  | 50.01  | Enugu (1358.5)           | Taraba (942.36)        |
| Agric eggs(medium size price of one)    | 80.95                 | 103.93                | 110.10                | 5.93  |        | Bayelsa (144)            | Bauchi (91.43)         |
| Beans brown,sold loose                  | 578.55                | 790.01                | 838.85                | 6.18  |        | lmo (1109.75)            | Jigawa (575)           |
| Beans:white black eye. sold loose       | 557.67                | 770.13                | 800.49                | 3.94  | 43.54  | lmo (1309.78)            | Borno (536.34)         |
| Beef Bone in                            | 1,757.44              | 2,557.80              | 2,630.02              | 2.82  | 49.65  | Bayelsa (3431.67)        | Adamawa (1987.99)      |
| Beef, boneless                          | 2,337.46              | 2,948.03              | 3,029.50              | 2.76  | 29.61  | Anambra (3850.47)        | Yobe (2533.33)         |
| Bread sliced 500g                       | 529.07                | 760.82                | 814.53                | 7.06  | 53.96  | Rivers (1187.86)         | Borno (510.7)          |
| Bread unsliced 500g                     | 492.01                | 736.68                | 795.83                | 8.03  | 61.75  | Rivers (1130.71)         | Borno (504.23)         |
| Broken Rice (Ofada)                     | 549.67                | 811.83                | 940.16                | 15.81 | 71.04  | Ogun (1668.83)           | Zamfara (686.67)       |
| Catfish (obokun) fresh                  | 1,514.27              | 2,013.31              | 2,231.23              | 10.82 | 47.35  | lmo (3583.96)            | Taraba (1289.45)       |
| Catfish :dried                          | 2,280.91              | 3,045.57              | 3,276.63              | 7.59  | 43.65  | Enugu (5553.61)          | Jigawa (1810.5)        |
| Catfish Smoked                          | 1,871.43              | 2,420.00              | 2,816.48              | 16.38 | 50.50  | Gombe (3850)             | Kaduna (1810)          |
| Chicken Feet                            | 1,050.73              | 1,470.99              | 1,791.10              | 21.76 | 70.46  | Delta (2725)             | Abuja (725)            |
| Chicken Wings                           | 1,366.61              | 1,772.63              | 2,046.50              | 15.45 | 49.75  | Ekiti (3245)             | Taraba (1007.31)       |
| Dried Fish Sardine                      | 1,884.64              | 2,469.73              | 2,750.91              | 11.39 | 45.97  | Nassarawa (4507.71)      | Оуо (1656.67)          |
| Evaporated tinned milk carnation 170g   | 273.78                | 457.26                | 469.73                | 2.73  | 71.57  | Ebonyi (530.9)           | Kogi (390)             |
| Evaporated tinned milk(peak), 170g      | 327.26                | 511.77                | 526.83                | 2.94  | 60.98  | Abia (617.89)            | Niger (386.9)          |
| Frozen chicken                          | 2,651.94              | 3,394.09              | 3,645.89              | 7.42  | 37.48  | Enugu (5803.81)          | Borno (2900.14)        |
| Gari white,sold loose                   | 325.82                | 520.35                | 548.95                | 5.50  | 68.48  | Cross_River (762.46)     | Benue (390.39)         |
| Gari yellow,sold loose                  | 360.11                | 540.87                | 581.09                | 7.44  | 61.37  | Edo (726.49)             | Nassarawa (391.58)     |
| Groundnut oil: 1 bottle, specify bottle | 1,199.39              | 1,604.23              | 1,738.96              | 8.40  | 44.99  | Ebonyi (2523.35)         | Benue (1211.11)        |
| Iced Sardine                            | 1,581.43              | 1,998.20              | 2,222.99              | 11.25 | 40.57  | lmo (3298.47)            | Zamfara (1425)         |
| Irish potato                            | 531.25                | 829.14                | 872.63                | 5.25  | 64.26  | Cross_River<br>(1893.33) | Yobe (409.17)          |
| Mackerel : frozen                       | 1,570.68              | 2,034.95              | 2,205.04              | 8.36  | 40.39  | Abia (3385.11)           | Rivers (1664.29)       |
| Maize grain white sold loose            | 317.86                | 548.96                | 557-33                | 1.52  | 75.34  | Rivers (799.37)          | Bauchi (365.37)        |
| Maize grain yellow sold loose           | 317.70                | 538.85                | 559.18                | 3.77  | 76.01  | Enugu (783.74)           | Niger (352.9)          |
| Mudfish (aro) fresh                     | 1,377.46              | 1,860.80              | 2,131.01              | 14.52 | 54.71  | Rivers (3230)            | Yobe (1000.6)          |
| Mudfish : dried                         | 2,205.07              | 2,763.21              | 2,982.69              | 7.94  | 35.27  | Abia (5377.61)           | Bauchi (1357.14)       |
| Onion bulb                              | 425.71                | 592.80                | 683.78                | 15.35 | 60.62  | Anambra (872.23)         | Gombe (506.41)         |
| Palm oil: 1 bottle,specify bottle       | 1,006.64              | 1,322.55              | 1,370.16              | 3.60  | 36.11  | Ondo (1655.95)           | Akwa_lbom<br>(1133.33) |
| Plantain(ripe)                          | 368.88                | 627.50                | 693.65                | 10.54 | 88.04  | Delta (1219.86)          | Borno (350)            |
| Plantain(unripe)                        | 340.78                | 610.34                | 694.69                | 13.82 | 103.85 | Delta (1152.75)          | Adamawa (362.5)        |
| Rice agric sold loose                   | 575.75                | 847.08                | 916.69                | 8.22  | 59.22  | Bayelsa (1215.53)        | Adamawa (690.91)       |
| Rice local sold loose                   | 500.80                | 819.42                | 867.18                | 5.83  | 73.16  | Lagos (1122.42)          | Kebbi (688)            |
| Rice Medium Grained                     | 561.12                | 897.49                | 936.25                | 4.32  | 66.85  | Оуо (1182.94)            | Bauchi (733.33)        |
| Rice, imported high quality sold loose  | 704.13                | 1,016.12              | 1,137.40              | 11.94 | 61.53  | lmo (1405.34)            | Gombe (916.76)         |
| Sweet potato                            | 264.90                | 403.02                | 490.80                | 21.78 | 85.28  | Akwa_Ibom<br>(1016.61)   | Kaduna (246.38)        |
| Tilapia fish (epiya) fresh              | 1,238.93              | 1,701.30              | 1,979.77              | 16.37 |        | Edo (3313.89)            | Gombe (675)            |
| Titus:frozen                            | 1,694.26              | 2,172.99              | 2,418.17              | 11.28 |        | Abia (3350)              | Osun (1600)            |
| Tomato                                  | 455.13                | 675.91                | 758.65                | 12.24 |        | Delta (1505.16)          | Kano (396.04)          |
| Vegetable oil:1 bottle,specify bottle   |                       | 1,489.74              | 1,610.18              | 8.08  | -      | Osun (2075)              | Benue (1244.44)        |
| Wheat flour: prepacked (golden penny    | 1,142.99              |                       |                       |       |        |                          |                        |
| 2kg)<br>Mara tuhar                      | 1,189.74              | 1,727.28              | 1,884.62              | 9.11  |        | Zamfara (2340)           | Ekiti (1500)           |
| Yam tuber                               | 421.08                | 687. <b>0196</b>      | 772.72                | 12.37 | 03.51  | Оуо (1301.44)            | Yobe (365.38)          |