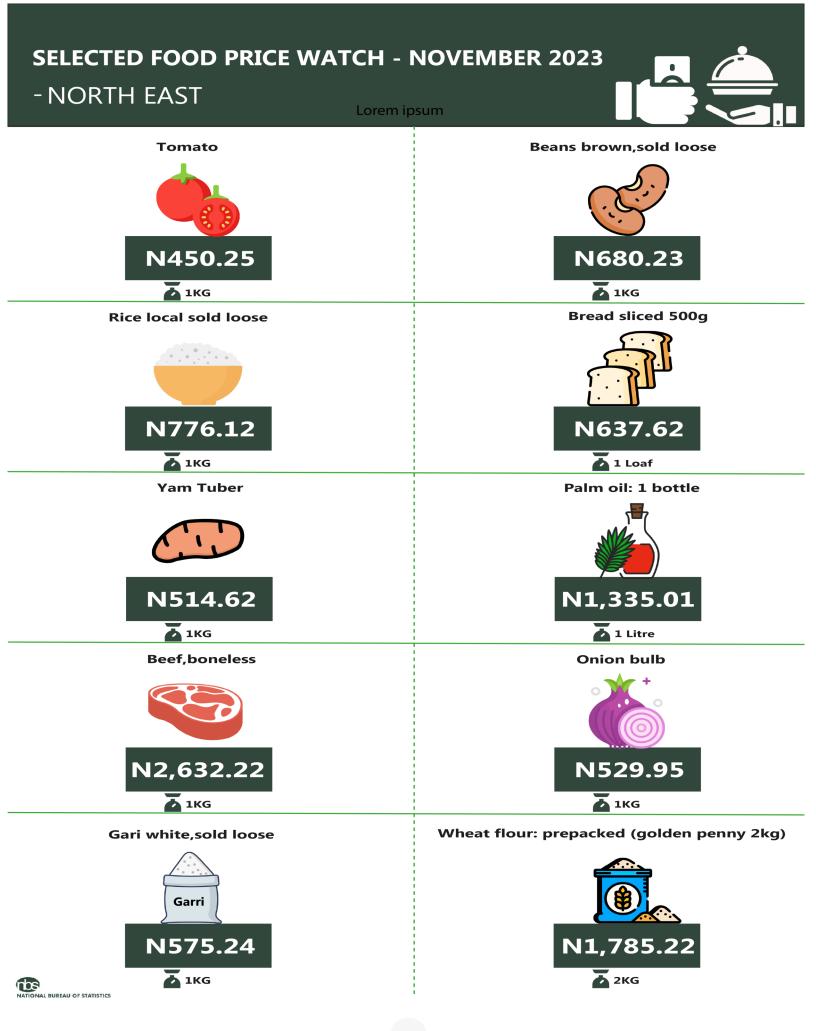

Also, analysis by zone showed that the average price of 1kg Rice local sold loose was highest in the South-West with N956.28, followed by the South-South with N932.47, while the North-East recorded the lowest average price with N776.12. The average price of 1kg of Beef boneless was highest in the South-East and South-West with N3,643.65 and N3,290.11, respectively, while the lowest was recorded in the North-East with N2,632.22. The South-East recorded the highest average price of 1kg of Beans brown (sold loose) with N1,034.08, followed by the South-West with N977.98, while the lowest was recorded in the North-West with N663.96. The South-east and South-South recorded the highest average price of 1kg onion bulb with N817.11 and N775.34, respectively, while the lowest was recorded in the North-South recorded the highest average price of 1kg of Tomato with N1,307.66, followed by the South-West with N434.80.

# APPENDIX

| ITEM LABEL                                | NORTH CENTRAL | NORTH EAST | NORTH WEST | SOUTH EAST | SOUTH SOUTH | SOUTH WEST |
|-------------------------------------------|---------------|------------|------------|------------|-------------|------------|
| Agric eggs medium size                    | 1,159.12      | 1,104.98   | 1,226.31   | 1,293.80   | 1,250.97    | 1,196.30   |
| Agric eggs(medium size price of one)      | 107.94        | 96.73      | 105.54     | 115.45     | 127.06      | 109.89     |
| Beans brown,sold loose                    | 811.33        | 680.23     | 663.96     | 1,034.08   | 931.78      | 977.98     |
| Beans:white black eye. sold loose         | 796.34        | 659.79     | 650.89     | 1,032.89   | 867.95      | 859.42     |
| Beef Bone in                              | 2,881.50      | 2,185.72   | 2,230.94   | 2,423.27   | 3,277.58    | 2,771.24   |
| Beef, boneless                            | 2,766.35      | 2,632.22   | 2,804.12   | 3,643.65   | 3,224.34    | 3,290.11   |
| Bread sliced 500g                         | 809.82        | 637.62     | 683.35     | 913.35     | 1,070.82    | 811.33     |
| Bread unsliced 500g                       | 874.95        | 668.48     | 611.03     | 823.57     | 1,064.29    | 754.91     |
| Broken Rice (Ofada)                       | 857.92        | 812.10     | 772.35     | 957.30     | 946.86      | 1,338.96   |
| Catfish (obokun) fresh                    | 1,857.13      | 1,398.34   | 2,209.43   | 3,106.88   | 2,709.14    | 2,318.42   |
| Catfish :dried                            | 2,931.35      | 3,378.84   | 2,367.55   | 5,284.44   | 3,163.34    | 3,077.96   |
| Catfish Smoked                            | 2,595.71      | 3,456.90   | 2,000.10   | 3,237.20   | 2,820.80    | 3,031.15   |
| Chicken Feet                              | 1,323.93      | 867.15     | 1,633.43   | 2,100.63   | 2,573.88    | 2,403.30   |
| Chicken Wings                             | 1,582.38      | 1,471.56   | 1,640.00   | 2,492.33   | 2,438.61    | 2,873.54   |
| Dried Fish Sardine                        | 2,817.29      | 3,354.95   | 1,937.09   | 3,826.41   | 2,796.08    | 2,077.49   |
| Evaporated tinned milk carnation 170g     | 434.14        | 478.20     | 469.13     | 507.57     | 487.50      | 454.17     |
| Evaporated tinned milk(peak), 170g        | 482.66        | 541.00     | 532.03     | 588.19     | 537.76      | 496.06     |
| Frozen chicken                            | 3,752.50      | 3,184.42   | 3,094.79   | 5,068.44   | 3,615.00    | 3,471.39   |
| Gari white, sold loose                    | 440.05        | 575.24     | 489.17     | 581.21     | 696.35      | 545.16     |
| Gari yellow,sold loose                    | 444.23        | 592.98     | 523.95     | 672.69     | 688.72      | 611.57     |
| Groundnut oil: 1 bottle, specify bottle   | 1,395.65      | 1,695.37   | 1,450.07   | 2,211.21   | 1,976.39    | 1,889.17   |
| Iced Sardine                              | 2,164.29      | 2,404.99   | 1,853.47   | 2,759.19   | 2,143.35    | 2,173.36   |
| Irish potato                              | 641.32        | 502.20     | 573-99     | 1,137.45   | 1,445.89    | 1,067.40   |
| Mackerel : frozen                         | 1,995.60      | 2,348.67   | 1,778.47   | 3,151.15   | 2,077.89    | 2,142.16   |
| Maize grain white sold loose              | 463.04        | 456.29     | 522.37     | 707.45     | 725.90      | 515.49     |
| Maize grain yellow sold loose             | 463.14        | 468.79     | 513.38     | 738.56     | 646.99      | 577.77     |
| Mudfish (aro) fresh                       | 1,814.94      | 1,418.20   | 2,014.29   | 2,300.46   | 2,792.41    | 2,546.15   |
| Mudfish : dried                           | 2,285.98      | 2,865.79   | 2,406.26   | 4,868.66   | 2,730.83    | 3,265.12   |
| Onion bulb                                | 696.54        | 529.95     | 566.56     | 817.11     | 775.35      | 756.79     |
| Palm oil: 1 bottle,specify bottle         | 1,373.51      | 1,335.01   | 1,358.50   | 1,416.17   | 1,222.87    | 1,523.95   |
| Plantain(ripe)                            | 547.50        | 406.28     | 577.83     | 858.71     | 1,006.75    | 836.04     |
| Plantain(unripe)                          | 568.50        | 432.21     | 591.79     | 713.75     | 981.81      | 921.46     |
| Rice agric sold loose                     | 837.04        | 775.83     | 804.99     | 993.99     | 1,075.96    | 1,057.15   |
| Rice local sold loose                     | 842.89        | 776.12     | 798.51     | 921.37     | 932.47      | 956.28     |
| Rice Medium Grained                       | 964.04        | 767.02     | 860.20     | 1,010.54   | 1,010.24    | 1,025.86   |
| Rice, imported high quality sold loose    | 1,066.69      | 1,040.89   | 1,089.72   | 1,333.66   | 1,124.10    | 1,221.79   |
| Sweet potato                              | 315.61        | 345.20     | 291.33     | 404.81     | 928.33      | 707.64     |
| Tilapia fish (epiya) fresh                | 1,934.77      | 820.20     | 1,656.37   | 2,579.49   | 2,729.27    | 2,319.86   |
| Titus:frozen                              | 2,414.64      | 2,227.18   | 2,511.47   | 3,008.53   | 2,356.32    | 2,074.30   |
| Tomato                                    | 490.10        | 450.25     | 434.80     | 953.02     | 1,307.66    | 1,047.18   |
| Vegetable oil:1 bottle,specify bottle     | 1,483.25      | 1,371.72   | 1,428.11   | 1,783.21   | 1,757.80    | 1,917.34   |
| Wheat flour: prepacked (golden penny 2kg) | 1,725.89      | 1,785.22   | 2,162.14   | 1,856.73   | 1,979.17    | 1,774.13   |
| Yam tuber                                 | 681.98        | 514.62     | 633.40     | 843.73     | 955.05      | 1,057.74   |