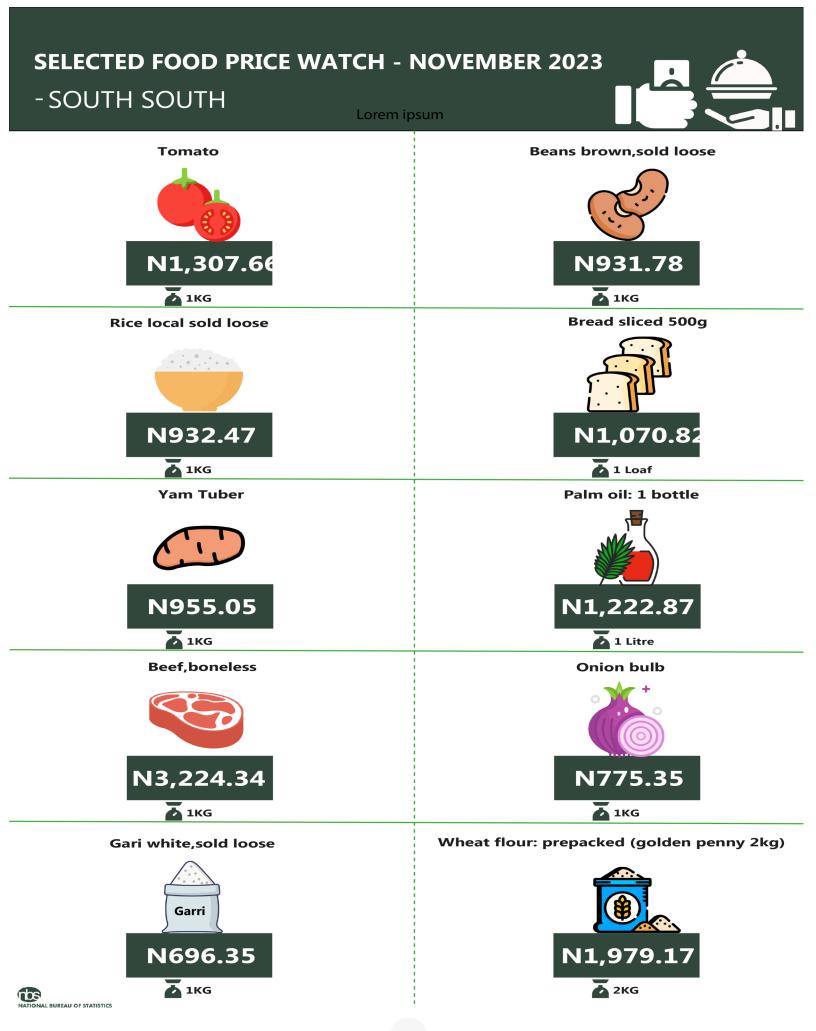

Also, analysis by zone showed that the average price of 1kg Rice local sold loose was highest in the South-West with N956.28, followed by the South-South with N932.47, while the North-East recorded the lowest average price with N776.12. The average price of 1kg of Beef boneless was highest in the South-East and South-West with N3,643.65 and N3,290.11, respectively, while the lowest was recorded in the North-East with N2,632.22. The South-East recorded the highest average price of 1kg of Beans brown (sold loose) with N1,034.08, followed by the South-West with N977.98, while the lowest was recorded in the North-West with N663.96. The South-east and South-South recorded the highest average price of 1kg onion bulb with N817.11 and N775.34, respectively, while the lowest was recorded in the North-South recorded the highest average price of 1kg of Tomato with N1,307.66, followed by the South-West with N434.80.