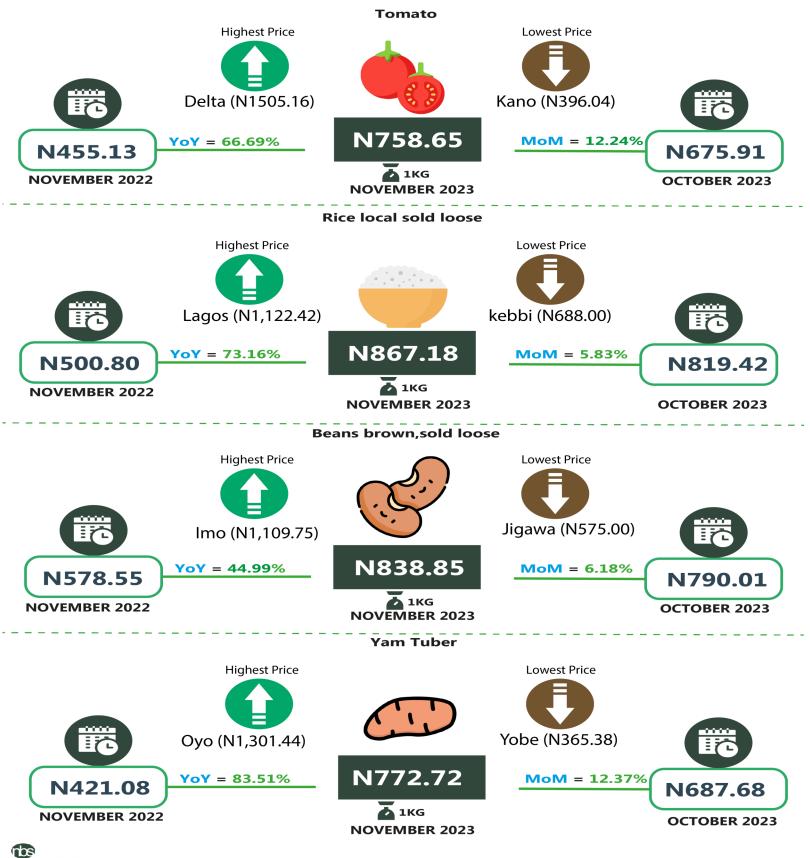

#### **EXECUTIVE SUMMARY**

Selected Food Price Watch for November 2023 shows that the average price of 1kg Rice local sold loose stood at N867.18. This indicates a rise of 73.16percent in price on a year-on-year basis from N500.80 recorded in November 2022 and 5.83% rise in price on a month-on-month basis from N819.42 in October 2023. The average price of 1kg of Beef boneless increased by 29.61% on a year-on-year basis from N2,337.46 in November of last year (2022) to N3,029.50 in November 2023. On a month-on-month basis, the average price of this item increased by 2.76% from N2,948.03 in October 2023.

The average price of 1kg of Beans brown (sold loose) rose by 44.99% on a year-on-year basis from N578.55 in November 2022 to N838.85 in November 2023. On a month-on-month basis, it increased by 6.18% from N790.01 in October 2023. Similarly, the average price of 1kg onion bulb rose by 60.62% on a year-on-year basis from N425.71 in November 2022 to N683.78 in November 2023, while there was an increase of 15.35% on a month-on-month basis.

In addition, the average price of 1kg of Tomato rose by 66.69% on a year-on-year basis from N455.13 in November 2022 to N758.65 in November 2023. On a month-on-month basis, it increased by 12.24% from N675.91 in October 2023 to N758.65 in November 2023.

The state profile analysis in November 2023 reveals that the highest average price of 1kg of Rice local sold loose was recorded in Lagos state with N1,122.42 while the lowest was recorded in Kebbi state with N688.00. The highest average price of 1kg of Beef boneless, was recorded in Anambra State with N3,850.47, while the lowest was recorded in Yobe State with N2,533.33.

3

In terms of the average price of 1kg of Beans brown (sold loose), Imo state recorded the highest price with N 1,109.75, while Jigawa recorded the least price with N 575.00. Anambra state recorded the highest average price of 1kg Onion bulb sold loose with N 872.23, while the lowest was reported in Gombe with N 506.41. The highest average price of 1kg of Tomato was recorded in Delta with N 1,505.16, while the least average price was recorded in Kano with N396.04.