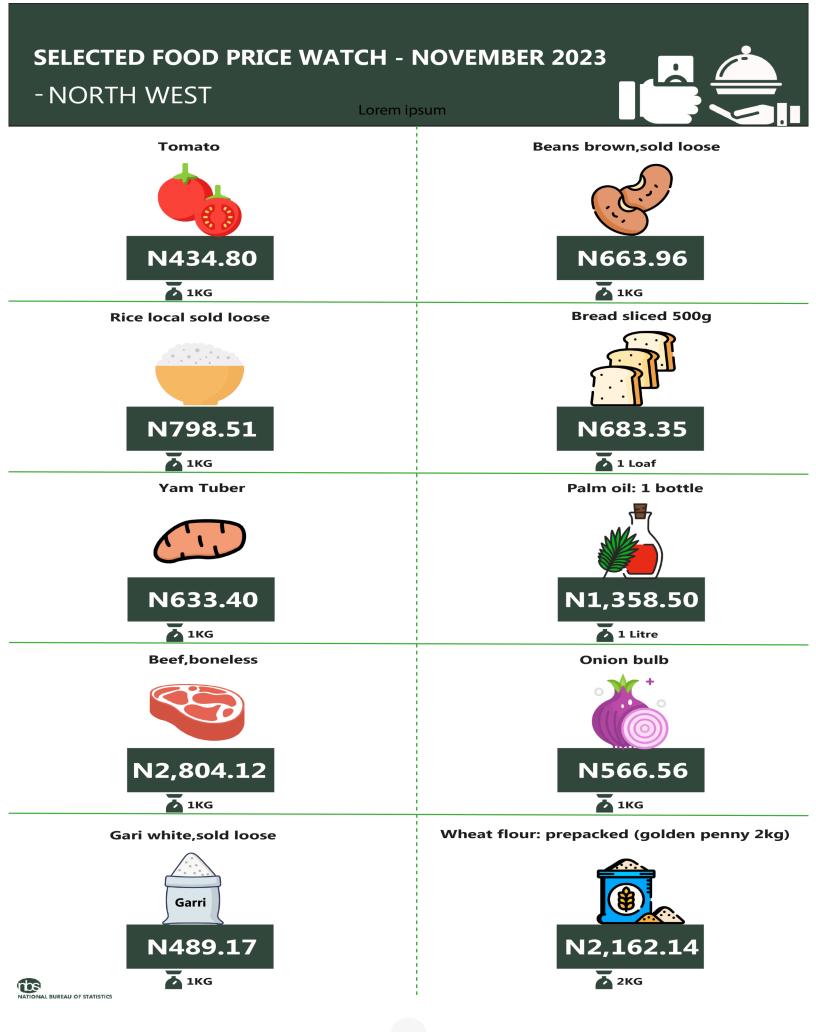

Also, analysis by zone showed that the average price of 1kg Rice local sold loose was highest in the South-West with N956.28, followed by the South-South with N932.47, while the North-East recorded the lowest average price with N776.12. The average price of 1kg of Beef boneless was highest in the South-East and South-West with N3,643.65 and N3,290.11, respectively, while the lowest was recorded in the North-East with N2,632.22. The South-East recorded the highest average price of 1kg of Beans brown (sold loose) with N1,034.08, followed by the South-West with N977.98, while the lowest was recorded in the North-West with N663.96. The South-east and South-South recorded the highest average price of 1kg onion bulb with N817.11 and N775.34, respectively, while the lowest was recorded in the North-South recorded the highest average price of 1kg of Tomato with N1,307.66, followed by the South-West with N434.80.

# APPENDIX

| ITEM LABEL                                | NORTH CENTRAL | NORTH EAST | NORTH WEST | SOUTH EAST | SOUTH SOUTH | SOUTH WEST |
|-------------------------------------------|---------------|------------|------------|------------|-------------|------------|
| Agric eggs medium size                    | 1,159.12      | 1,104.98   | 1,226.31   | 1,293.80   | 1,250.97    | 1,196.30   |
| Agric eggs(medium size price of one)      | 107.94        | 96.73      | 105.54     | 115.45     | 127.06      | 109.89     |
| Beans brown,sold loose                    | 811.33        | 680.23     | 663.96     | 1,034.08   | 931.78      | 977.98     |
| Beans:white black eye. sold loose         | 796.34        | 659.79     | 650.89     | 1,032.89   | 867.95      | 859.42     |
| Beef Bone in                              | 2,881.50      | 2,185.72   | 2,230.94   | 2,423.27   | 3,277.58    | 2,771.24   |
| Beef, boneless                            | 2,766.35      | 2,632.22   | 2,804.12   | 3,643.65   | 3,224.34    | 3,290.11   |
| Bread sliced 500g                         | 809.82        | 637.62     | 683.35     | 913.35     | 1,070.82    | 811.33     |
| Bread unsliced 500g                       | 874.95        | 668.48     | 611.03     | 823.57     | 1,064.29    | 754.91     |
| Broken Rice (Ofada)                       | 857.92        | 812.10     | 772.35     | 957.30     | 946.86      | 1,338.96   |
| Catfish (obokun) fresh                    | 1,857.13      | 1,398.34   | 2,209.43   | 3,106.88   | 2,709.14    | 2,318.42   |
| Catfish :dried                            | 2,931.35      | 3,378.84   | 2,367.55   | 5,284.44   | 3,163.34    | 3,077.96   |
| Catfish Smoked                            | 2,595.71      | 3,456.90   | 2,000.10   | 3,237.20   | 2,820.80    | 3,031.15   |
| Chicken Feet                              | 1,323.93      | 867.15     | 1,633.43   | 2,100.63   | 2,573.88    | 2,403.30   |
| Chicken Wings                             | 1,582.38      | 1,471.56   | 1,640.00   | 2,492.33   | 2,438.61    | 2,873.54   |
| Dried Fish Sardine                        | 2,817.29      | 3,354.95   | 1,937.09   | 3,826.41   | 2,796.08    | 2,077.49   |
| Evaporated tinned milk carnation 170g     | 434.14        | 478.20     | 469.13     | 507.57     | 487.50      | 454.17     |
| Evaporated tinned milk(peak), 170g        | 482.66        | 541.00     | 532.03     | 588.19     | 537.76      | 496.06     |
| Frozen chicken                            | 3,752.50      | 3,184.42   | 3,094.79   | 5,068.44   | 3,615.00    | 3,471.39   |
| Gari white, sold loose                    | 440.05        | 575.24     | 489.17     | 581.21     | 696.35      | 545.16     |
| Gari yellow,sold loose                    | 444.23        | 592.98     | 523.95     | 672.69     | 688.72      | 611.57     |
| Groundnut oil: 1 bottle, specify bottle   | 1,395.65      | 1,695.37   | 1,450.07   | 2,211.21   | 1,976.39    | 1,889.17   |
| Iced Sardine                              | 2,164.29      | 2,404.99   | 1,853.47   | 2,759.19   | 2,143.35    | 2,173.36   |
| Irish potato                              | 641.32        | 502.20     | 573-99     | 1,137.45   | 1,445.89    | 1,067.40   |
| Mackerel : frozen                         | 1,995.60      | 2,348.67   | 1,778.47   | 3,151.15   | 2,077.89    | 2,142.16   |
| Maize grain white sold loose              | 463.04        | 456.29     | 522.37     | 707.45     | 725.90      | 515.49     |
| Maize grain yellow sold loose             | 463.14        | 468.79     | 513.38     | 738.56     | 646.99      | 577.77     |
| Mudfish (aro) fresh                       | 1,814.94      | 1,418.20   | 2,014.29   | 2,300.46   | 2,792.41    | 2,546.15   |
| Mudfish : dried                           | 2,285.98      | 2,865.79   | 2,406.26   | 4,868.66   | 2,730.83    | 3,265.12   |
| Onion bulb                                | 696.54        | 529.95     | 566.56     | 817.11     | 775.35      | 756.79     |
| Palm oil: 1 bottle,specify bottle         | 1,373.51      | 1,335.01   | 1,358.50   | 1,416.17   | 1,222.87    | 1,523.95   |
| Plantain(ripe)                            | 547.50        | 406.28     | 577.83     | 858.71     | 1,006.75    | 836.04     |
| Plantain(unripe)                          | 568.50        | 432.21     | 591.79     | 713.75     | 981.81      | 921.46     |
| Rice agric sold loose                     | 837.04        | 775.83     | 804.99     | 993.99     | 1,075.96    | 1,057.15   |
| Rice local sold loose                     | 842.89        | 776.12     | 798.51     | 921.37     | 932.47      | 956.28     |
| Rice Medium Grained                       | 964.04        | 767.02     | 860.20     | 1,010.54   | 1,010.24    | 1,025.86   |
| Rice, imported high quality sold loose    | 1,066.69      | 1,040.89   | 1,089.72   | 1,333.66   | 1,124.10    | 1,221.79   |
| Sweet potato                              | 315.61        | 345.20     | 291.33     | 404.81     | 928.33      | 707.64     |
| Tilapia fish (epiya) fresh                | 1,934.77      | 820.20     | 1,656.37   | 2,579.49   | 2,729.27    | 2,319.86   |
| Titus:frozen                              | 2,414.64      | 2,227.18   | 2,511.47   | 3,008.53   | 2,356.32    | 2,074.30   |
| Tomato                                    | 490.10        | 450.25     | 434.80     | 953.02     | 1,307.66    | 1,047.18   |
| Vegetable oil:1 bottle,specify bottle     | 1,483.25      | 1,371.72   | 1,428.11   | 1,783.21   | 1,757.80    | 1,917.34   |
| Wheat flour: prepacked (golden penny 2kg) | 1,725.89      | 1,785.22   | 2,162.14   | 1,856.73   | 1,979.17    | 1,774.13   |
| Yam tuber                                 | 681.98        | 514.62     | 633.40     | 843.73     | 955.05      | 1,057.74   |