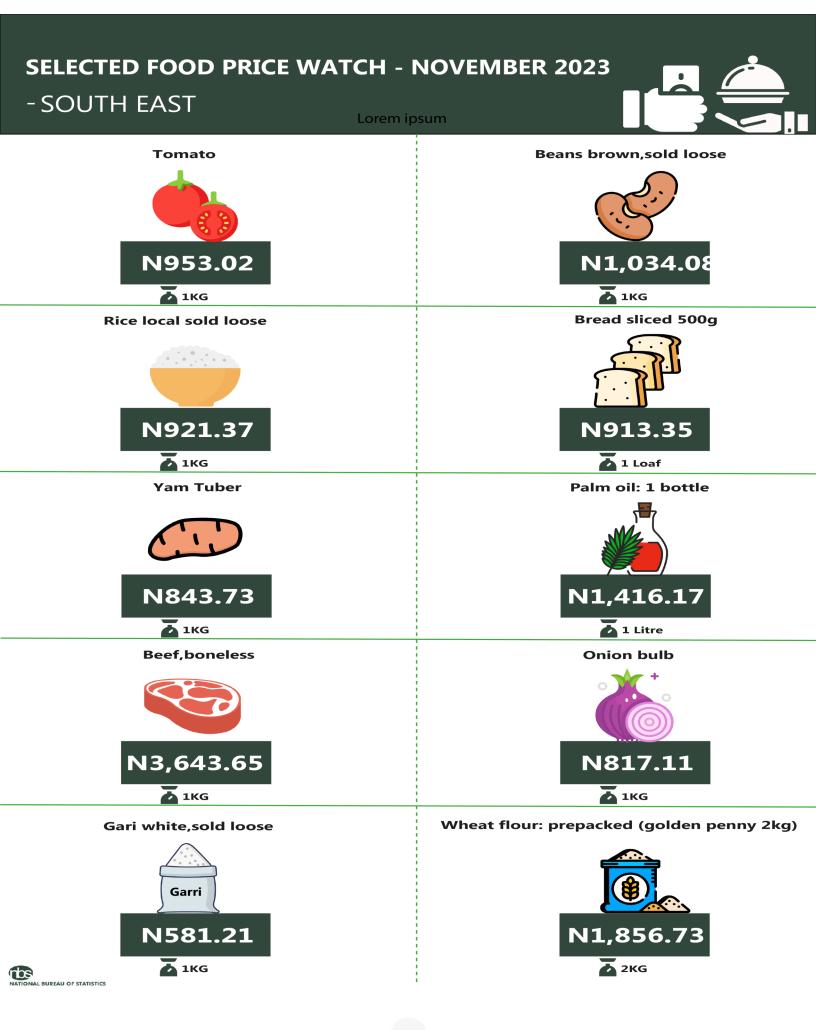

Also, analysis by zone showed that the average price of 1kg Rice local sold loose was highest in the South-West with N956.28, followed by the South-South with N932.47, while the North-East recorded the lowest average price with N776.12. The average price of 1kg of Beef boneless was highest in the South-East and South-West with N3,643.65 and N3,290.11, respectively, while the lowest was recorded in the North-East with N2,632.22. The South-East recorded the highest average price of 1kg of Beans brown (sold loose) with N1,034.08, followed by the South-West with N977.98, while the lowest was recorded in the North-West with N663.96. The South-east and South-South recorded the highest average price of 1kg onion bulb with N817.11 and N775.34, respectively, while the lowest was recorded in the North-South recorded the highest average price of 1kg of Tomato with N1,307.66, followed by the South-West with N434.80.

# APPENDIX

| ITEM LABEL                                | NORTH CENTRAL | NORTH EAST | NORTH WEST | SOUTH EAST | SOUTH SOUTH | SOUTH WEST |
|-------------------------------------------|---------------|------------|------------|------------|-------------|------------|
| Agric eggs medium size                    | 1,159.12      | 1,104.98   | 1,226.31   | 1,293.80   | 1,250.97    | 1,196.30   |
| Agric eggs(medium size price of one)      | 107.94        | 96.73      | 105.54     | 115.45     | 127.06      | 109.89     |
| Beans brown,sold loose                    | 811.33        | 680.23     | 663.96     | 1,034.08   | 931.78      | 977.98     |
| Beans:white black eye. sold loose         | 796.34        | 659.79     | 650.89     | 1,032.89   | 867.95      | 859.42     |
| Beef Bone in                              | 2,881.50      | 2,185.72   | 2,230.94   | 2,423.27   | 3,277.58    | 2,771.24   |
| Beef, boneless                            | 2,766.35      | 2,632.22   | 2,804.12   | 3,643.65   | 3,224.34    | 3,290.11   |
| Bread sliced 500g                         | 809.82        | 637.62     | 683.35     | 913.35     | 1,070.82    | 811.33     |
| Bread unsliced 500g                       | 874.95        | 668.48     | 611.03     | 823.57     | 1,064.29    | 754.91     |
| Broken Rice (Ofada)                       | 857.92        | 812.10     | 772.35     | 957.30     | 946.86      | 1,338.96   |
| Catfish (obokun) fresh                    | 1,857.13      | 1,398.34   | 2,209.43   | 3,106.88   | 2,709.14    | 2,318.42   |
| Catfish :dried                            | 2,931.35      | 3,378.84   | 2,367.55   | 5,284.44   | 3,163.34    | 3,077.96   |
| Catfish Smoked                            | 2,595.71      | 3,456.90   | 2,000.10   | 3,237.20   | 2,820.80    | 3,031.15   |
| Chicken Feet                              | 1,323.93      | 867.15     | 1,633.43   | 2,100.63   | 2,573.88    | 2,403.30   |
| Chicken Wings                             | 1,582.38      | 1,471.56   | 1,640.00   | 2,492.33   | 2,438.61    | 2,873.54   |
| Dried Fish Sardine                        | 2,817.29      | 3,354.95   | 1,937.09   | 3,826.41   | 2,796.08    | 2,077.49   |
| Evaporated tinned milk carnation 170g     | 434.14        | 478.20     | 469.13     | 507.57     | 487.50      | 454.17     |
| Evaporated tinned milk(peak), 170g        | 482.66        | 541.00     | 532.03     | 588.19     | 537.76      | 496.06     |
| Frozen chicken                            | 3,752.50      | 3,184.42   | 3,094.79   | 5,068.44   | 3,615.00    | 3,471.39   |
| Gari white, sold loose                    | 440.05        | 575.24     | 489.17     | 581.21     | 696.35      | 545.16     |
| Gari yellow,sold loose                    | 444.23        | 592.98     | 523.95     | 672.69     | 688.72      | 611.57     |
| Groundnut oil: 1 bottle, specify bottle   | 1,395.65      | 1,695.37   | 1,450.07   | 2,211.21   | 1,976.39    | 1,889.17   |
| Iced Sardine                              | 2,164.29      | 2,404.99   | 1,853.47   | 2,759.19   | 2,143.35    | 2,173.36   |
| Irish potato                              | 641.32        | 502.20     | 573-99     | 1,137.45   | 1,445.89    | 1,067.40   |
| Mackerel : frozen                         | 1,995.60      | 2,348.67   | 1,778.47   | 3,151.15   | 2,077.89    | 2,142.16   |
| Maize grain white sold loose              | 463.04        | 456.29     | 522.37     | 707.45     | 725.90      | 515.49     |
| Maize grain yellow sold loose             | 463.14        | 468.79     | 513.38     | 738.56     | 646.99      | 577.77     |
| Mudfish (aro) fresh                       | 1,814.94      | 1,418.20   | 2,014.29   | 2,300.46   | 2,792.41    | 2,546.15   |
| Mudfish : dried                           | 2,285.98      | 2,865.79   | 2,406.26   | 4,868.66   | 2,730.83    | 3,265.12   |
| Onion bulb                                | 696.54        | 529.95     | 566.56     | 817.11     | 775.35      | 756.79     |
| Palm oil: 1 bottle,specify bottle         | 1,373.51      | 1,335.01   | 1,358.50   | 1,416.17   | 1,222.87    | 1,523.95   |
| Plantain(ripe)                            | 547.50        | 406.28     | 577.83     | 858.71     | 1,006.75    | 836.04     |
| Plantain(unripe)                          | 568.50        | 432.21     | 591.79     | 713.75     | 981.81      | 921.46     |
| Rice agric sold loose                     | 837.04        | 775.83     | 804.99     | 993.99     | 1,075.96    | 1,057.15   |
| Rice local sold loose                     | 842.89        | 776.12     | 798.51     | 921.37     | 932.47      | 956.28     |
| Rice Medium Grained                       | 964.04        | 767.02     | 860.20     | 1,010.54   | 1,010.24    | 1,025.86   |
| Rice, imported high quality sold loose    | 1,066.69      | 1,040.89   | 1,089.72   | 1,333.66   | 1,124.10    | 1,221.79   |
| Sweet potato                              | 315.61        | 345.20     | 291.33     | 404.81     | 928.33      | 707.64     |
| Tilapia fish (epiya) fresh                | 1,934.77      | 820.20     | 1,656.37   | 2,579.49   | 2,729.27    | 2,319.86   |
| Titus:frozen                              | 2,414.64      | 2,227.18   | 2,511.47   | 3,008.53   | 2,356.32    | 2,074.30   |
| Tomato                                    | 490.10        | 450.25     | 434.80     | 953.02     | 1,307.66    | 1,047.18   |
| Vegetable oil:1 bottle,specify bottle     | 1,483.25      | 1,371.72   | 1,428.11   | 1,783.21   | 1,757.80    | 1,917.34   |
| Wheat flour: prepacked (golden penny 2kg) | 1,725.89      | 1,785.22   | 2,162.14   | 1,856.73   | 1,979.17    | 1,774.13   |
| Yam tuber                                 | 681.98        | 514.62     | 633.40     | 843.73     | 955.05      | 1,057.74   |