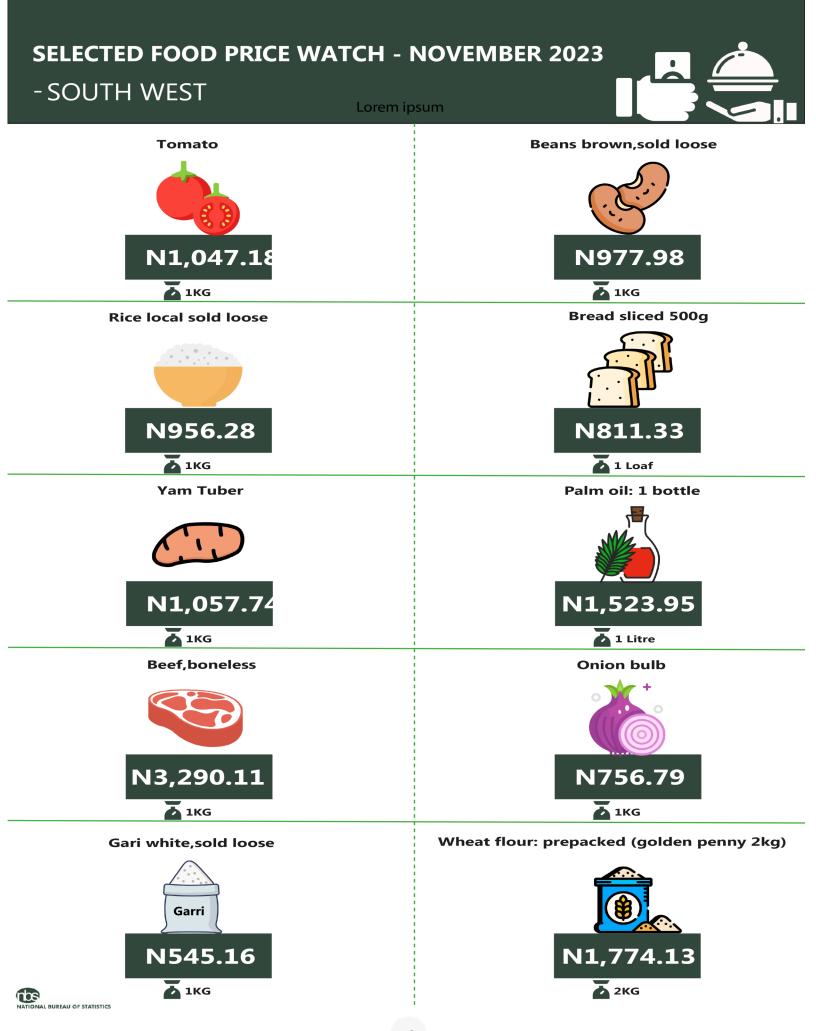

Also, analysis by zone showed that the average price of 1kg Rice local sold loose was highest in the South-West with N956.28, followed by the South-South with N932.47, while the North-East recorded the lowest average price with N776.12. The average price of 1kg of Beef boneless was highest in the South-East and South-West with N3,643.65 and N3,290.11, respectively, while the lowest was recorded in the North-East with N2,632.22. The South-East recorded the highest average price of 1kg of Beans brown (sold loose) with N1,034.08, followed by the South-West with N977.98, while the lowest was recorded in the North-West with N663.96. The South-east and South-South recorded the highest average price of 1kg onion bulb with N817.11 and N775.34, respectively, while the lowest was recorded in the North-South recorded the highest average price of 1kg of Tomato with N1,307.66, followed by the South-West with N434.80.

# APPENDIX

| ITEM LABEL                                | NORTH CENTRAL | NORTH EAST | NORTH WEST | SOUTH EAST | SOUTH SOUTH | SOUTH WEST |
|-------------------------------------------|---------------|------------|------------|------------|-------------|------------|
| Agric eggs medium size                    | 1,159.12      | 1,104.98   | 1,226.31   | 1,293.80   | 1,250.97    | 1,196.30   |
| Agric eggs(medium size price of one)      | 107.94        | 96.73      | 105.54     | 115.45     | 127.06      | 109.89     |
| Beans brown,sold loose                    | 811.33        | 680.23     | 663.96     | 1,034.08   | 931.78      | 977.98     |
| Beans:white black eye. sold loose         | 796.34        | 659.79     | 650.89     | 1,032.89   | 867.95      | 859.42     |
| Beef Bone in                              | 2,881.50      | 2,185.72   | 2,230.94   | 2,423.27   | 3,277.58    | 2,771.24   |
| Beef, boneless                            | 2,766.35      | 2,632.22   | 2,804.12   | 3,643.65   | 3,224.34    | 3,290.11   |
| Bread sliced 500g                         | 809.82        | 637.62     | 683.35     | 913.35     | 1,070.82    | 811.33     |
| Bread unsliced 500g                       | 874.95        | 668.48     | 611.03     | 823.57     | 1,064.29    | 754.91     |
| Broken Rice (Ofada)                       | 857.92        | 812.10     | 772.35     | 957.30     | 946.86      | 1,338.96   |
| Catfish (obokun) fresh                    | 1,857.13      | 1,398.34   | 2,209.43   | 3,106.88   | 2,709.14    | 2,318.42   |
| Catfish :dried                            | 2,931.35      | 3,378.84   | 2,367.55   | 5,284.44   | 3,163.34    | 3,077.96   |
| Catfish Smoked                            | 2,595.71      | 3,456.90   | 2,000.10   | 3,237.20   | 2,820.80    | 3,031.15   |
| Chicken Feet                              | 1,323.93      | 867.15     | 1,633.43   | 2,100.63   | 2,573.88    | 2,403.30   |
| Chicken Wings                             | 1,582.38      | 1,471.56   | 1,640.00   | 2,492.33   | 2,438.61    | 2,873.54   |
| Dried Fish Sardine                        | 2,817.29      | 3,354.95   | 1,937.09   | 3,826.41   | 2,796.08    | 2,077.49   |
| Evaporated tinned milk carnation 170g     | 434.14        | 478.20     | 469.13     | 507.57     | 487.50      | 454.17     |
| Evaporated tinned milk(peak), 170g        | 482.66        | 541.00     | 532.03     | 588.19     | 537.76      | 496.06     |
| Frozen chicken                            | 3,752.50      | 3,184.42   | 3,094.79   | 5,068.44   | 3,615.00    | 3,471.39   |
| Gari white, sold loose                    | 440.05        | 575.24     | 489.17     | 581.21     | 696.35      | 545.16     |
| Gari yellow,sold loose                    | 444.23        | 592.98     | 523.95     | 672.69     | 688.72      | 611.57     |
| Groundnut oil: 1 bottle, specify bottle   | 1,395.65      | 1,695.37   | 1,450.07   | 2,211.21   | 1,976.39    | 1,889.17   |
| Iced Sardine                              | 2,164.29      | 2,404.99   | 1,853.47   | 2,759.19   | 2,143.35    | 2,173.36   |
| Irish potato                              | 641.32        | 502.20     | 573-99     | 1,137.45   | 1,445.89    | 1,067.40   |
| Mackerel : frozen                         | 1,995.60      | 2,348.67   | 1,778.47   | 3,151.15   | 2,077.89    | 2,142.16   |
| Maize grain white sold loose              | 463.04        | 456.29     | 522.37     | 707.45     | 725.90      | 515.49     |
| Maize grain yellow sold loose             | 463.14        | 468.79     | 513.38     | 738.56     | 646.99      | 577.77     |
| Mudfish (aro) fresh                       | 1,814.94      | 1,418.20   | 2,014.29   | 2,300.46   | 2,792.41    | 2,546.15   |
| Mudfish : dried                           | 2,285.98      | 2,865.79   | 2,406.26   | 4,868.66   | 2,730.83    | 3,265.12   |
| Onion bulb                                | 696.54        | 529.95     | 566.56     | 817.11     | 775.35      | 756.79     |
| Palm oil: 1 bottle,specify bottle         | 1,373.51      | 1,335.01   | 1,358.50   | 1,416.17   | 1,222.87    | 1,523.95   |
| Plantain(ripe)                            | 547.50        | 406.28     | 577.83     | 858.71     | 1,006.75    | 836.04     |
| Plantain(unripe)                          | 568.50        | 432.21     | 591.79     | 713.75     | 981.81      | 921.46     |
| Rice agric sold loose                     | 837.04        | 775.83     | 804.99     | 993.99     | 1,075.96    | 1,057.15   |
| Rice local sold loose                     | 842.89        | 776.12     | 798.51     | 921.37     | 932.47      | 956.28     |
| Rice Medium Grained                       | 964.04        | 767.02     | 860.20     | 1,010.54   | 1,010.24    | 1,025.86   |
| Rice, imported high quality sold loose    | 1,066.69      | 1,040.89   | 1,089.72   | 1,333.66   | 1,124.10    | 1,221.79   |
| Sweet potato                              | 315.61        | 345.20     | 291.33     | 404.81     | 928.33      | 707.64     |
| Tilapia fish (epiya) fresh                | 1,934.77      | 820.20     | 1,656.37   | 2,579.49   | 2,729.27    | 2,319.86   |
| Titus:frozen                              | 2,414.64      | 2,227.18   | 2,511.47   | 3,008.53   | 2,356.32    | 2,074.30   |
| Tomato                                    | 490.10        | 450.25     | 434.80     | 953.02     | 1,307.66    | 1,047.18   |
| Vegetable oil:1 bottle,specify bottle     | 1,483.25      | 1,371.72   | 1,428.11   | 1,783.21   | 1,757.80    | 1,917.34   |
| Wheat flour: prepacked (golden penny 2kg) | 1,725.89      | 1,785.22   | 2,162.14   | 1,856.73   | 1,979.17    | 1,774.13   |
| Yam tuber                                 | 681.98        | 514.62     | 633.40     | 843.73     | 955.05      | 1,057.74   |