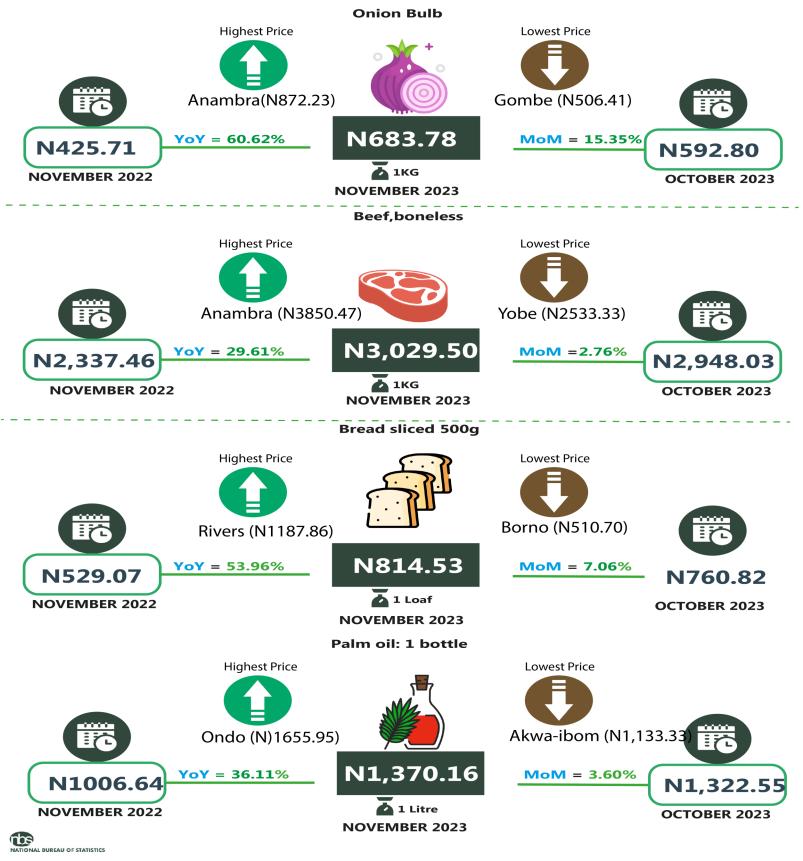

The average price of 1kg of Beans brown (sold loose) rose by 44.99% on a year-on-year basis from N578.55 in November 2022 to N838.85 in November 2023. On a month-on-month basis, it increased by 6.18% from N790.01 in October 2023. Similarly, the average price of 1kg onion bulb rose by 60.62% on a year-on-year basis from N425.71 in November 2022 to N683.78 in November 2023, while there was an increase of 15.35% on a month-on-month basis.

3

In terms of the average price of 1kg of Beans brown (sold loose), Imo state recorded the highest price with N 1,109.75, while Jigawa recorded the least price with N 575.00. Anambra state recorded the highest average price of 1kg Onion bulb sold loose with N 872.23, while the lowest was reported in Gombe with N 506.41. The highest average price of 1kg of Tomato was recorded in Delta with N 1,505.16, while the least average price was recorded in Kano with N396.04.