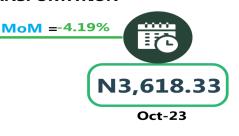

# **APPENDIX**

| Zone                                               | Average of Nov-22 | Average of Oct-23 | Average of Nov-23 | МоМ     | YoY    |
|----------------------------------------------------|-------------------|-------------------|-------------------|---------|--------|
| Air fare charg.for specified routes single journey | 73,270.27         | 78,778.38         | 81,334.05         | 3.24    | 11.01  |
| NORTH CENTRAL                                      | 71,428.57         | 73,564.29         | 77,257.14         | 5.02    | 8.16   |
| NORTH EAST                                         | 72,850.00         | 81,300.00         | 82,300.00         | 1.23    | 12.97  |
| NORTH WEST                                         | 72,928.57         | 79,557.14         | 82,035.71         | 3.12    | 12.49  |
| SOUTH EAST                                         | 74,520.00         | 78,350.00         | 81,340.00         | 3.82    | 9.15   |
| SOUTH SOUTH                                        | 74,166.67         | 81,500.00         | 83,768.33         | 2.78    | 12.95  |
| SOUTH WEST                                         | 74,300.00         | 79,066.67         | 81,866.67         | 3.54    | 10.18  |
| Bus journey intercity, state route, charg. per per | 3,848.48          | 5,885.68          | 6,206.53          | 5.45    | 61.27  |
| NORTH CENTRAL                                      | 3,783.69          | 5,430.00          | 5,750.00          | 5.89    | 51.97  |
| NORTH EAST                                         | 3,968.05          | 6,123.33          | 6,394.44          | 4.43    | 61.15  |
| NORTH WEST                                         | 3,661.36          | 5,810.00          | 6,035.71          | 3.88    | 64.85  |
| SOUTH EAST                                         | 3,772.02          | 6,270.00          | 6,530.00          | 4.15    | 73.12  |
| SOUTH SOUTH                                        | 3,756.44          | 5,741.67          | 6,375.00          | 11.03   | 69.71  |
| SOUTH WEST                                         | 4,178.57          | 6,091.67          | 6,312.50          | 3.63    | 51.07  |
| Bus journey within city , per drop constant rou    | 637.10            | 1,117.30          | 1,047.64          | - 6.23  | 64.44  |
| NORTH CENTRAL                                      | 637.35            | 1,092.86          | 1,028.57          | - 5.88  | 61.38  |
| NORTH EAST                                         | 690.00            | 1,155.00          | 1,116.67          | - 3.32  | 61.84  |
| NORTH WEST                                         | 634.48            | 1,114.29          | 1,042.86          | - 6.41  | 64.36  |
| SOUTH EAST                                         | 604.23            | 1,100.00          | 1,000.00          | - 9.09  | 65.50  |
| SOUTH SOUTH                                        | 657.43            | 1,216.67          | 1,108.33          | - 8.90  | 68.59  |
| SOUTH WEST                                         | 594.02            | 1,026.67          | 985.42            | - 4.02  | 65.89  |
| Journey by motorcycle (okada) per drop             | 459.02            | 507.30            | 473.13            | - 6.74  | 3.07   |
| NORTH CENTRAL                                      | 523.28            | 528.57            | 471.43            | - 10.81 | - 9.91 |
| NORTH EAST                                         | 505.98            | 526.67            | 507.22            | - 3.69  | 0.25   |
| NORTH WEST                                         | 328.62            | 421.43            | 392.86            | - 6.78  | 19.55  |
| SOUTH EAST                                         | 482.49            | 530.00            | 470.00            | - 11.32 | - 2.59 |
| SOUTH SOUTH                                        | 416.20            | 510.00            | 483.33            | - 5.23  | 16.13  |
| SOUTH WEST                                         | 512.50            | 541.67            | 527.08            | - 2.69  | 2.85   |
| Water transport : water way passenger transportat  | 1,006.33          | 1,395.68          | 1,352.70          | - 3.08  | 34.42  |
| NORTH CENTRAL                                      | 766.67            | 975.71            | 950.00            | - 2.64  | 23.91  |
| NORTH EAST                                         | 645.70            | 775.00            | 750.00            | - 3.23  | 16.15  |
| NORTH WEST                                         | 710.79            | 864.29            | 800.00            | - 7.44  | 12.55  |
| SOUTH EAST                                         | 700.38            | 896.00            | 900.00            | 0.45    | 28.50  |
| SOUTH SOUTH                                        | 2,351.03          | 3,618.33          | 3,466.67          | - 4.19  | 47.45  |
| SOUTH WEST                                         | 901.64            | 1,320.00          | 1,333.33          | 1.01    | 47.88  |