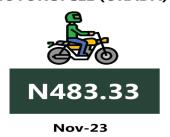

For Analysis by zone in November 2023, transport fares of bus journeys within the city recorded the highest in the North-East with N1,116.67, followed by the South-South with N1,108.33, while the South-West recorded the least with N985.42. In terms of bus journey intercity, the South-East had the highest fare with N6,530.00 followed by the North-East with N6,394.44, while North-Central recorded the least with N5,750.00. Air transportation in November 2023, the South-South recorded the highest fare with N83,768.33, followed by the North-East with N82,300.00. while the North-Central had the least with N77,257.14. Also, commuters on a motorcycle (Okada) paid the highest fare in the South-West with N527.08 and North-East with N507.22, while the North-West recorded the least with N392.86. The South -South zone had the highest fare on water transport with N3,466.66, followed by the South-West with N1,333.33, while the North-East had the least with N750.00.

# **APPENDIX**

| Zone                                               | Average of Nov-22 | Average of Oct-23 | Average of Nov-23 | МоМ     | YoY    |
|----------------------------------------------------|-------------------|-------------------|-------------------|---------|--------|
| Air fare charg.for specified routes single journey | 73,270.27         | 78,778.38         | 81,334.05         | 3.24    | 11.01  |
| NORTH CENTRAL                                      | 71,428.57         | 73,564.29         | 77,257.14         | 5.02    | 8.16   |
| NORTH EAST                                         | 72,850.00         | 81,300.00         | 82,300.00         | 1.23    | 12.97  |
| NORTH WEST                                         | 72,928.57         | 79,557.14         | 82,035.71         | 3.12    | 12.49  |
| SOUTH EAST                                         | 74,520.00         | 78,350.00         | 81,340.00         | 3.82    | 9.15   |
| SOUTH SOUTH                                        | 74,166.67         | 81,500.00         | 83,768.33         | 2.78    | 12.95  |
| SOUTH WEST                                         | 74,300.00         | 79,066.67         | 81,866.67         | 3.54    | 10.18  |
| Bus journey intercity, state route, charg. per per | 3,848.48          | 5,885.68          | 6,206.53          | 5.45    | 61.27  |
| NORTH CENTRAL                                      | 3,783.69          | 5,430.00          | 5,750.00          | 5.89    | 51.97  |
| NORTH EAST                                         | 3,968.05          | 6,123.33          | 6,394.44          | 4.43    | 61.15  |
| NORTH WEST                                         | 3,661.36          | 5,810.00          | 6,035.71          | 3.88    | 64.85  |
| SOUTH EAST                                         | 3,772.02          | 6,270.00          | 6,530.00          | 4.15    | 73.12  |
| SOUTH SOUTH                                        | 3,756.44          | 5,741.67          | 6,375.00          | 11.03   | 69.71  |
| SOUTH WEST                                         | 4,178.57          | 6,091.67          | 6,312.50          | 3.63    | 51.07  |
| Bus journey within city , per drop constant rou    | 637.10            | 1,117.30          | 1,047.64          | - 6.23  | 64.44  |
| NORTH CENTRAL                                      | 637.35            | 1,092.86          | 1,028.57          | - 5.88  | 61.38  |
| NORTH EAST                                         | 690.00            | 1,155.00          | 1,116.67          | - 3.32  | 61.84  |
| NORTH WEST                                         | 634.48            | 1,114.29          | 1,042.86          | - 6.41  | 64.36  |
| SOUTH EAST                                         | 604.23            | 1,100.00          | 1,000.00          | - 9.09  | 65.50  |
| SOUTH SOUTH                                        | 657.43            | 1,216.67          | 1,108.33          | - 8.90  | 68.59  |
| SOUTH WEST                                         | 594.02            | 1,026.67          | 985.42            | - 4.02  | 65.89  |
| Journey by motorcycle (okada) per drop             | 459.02            | 507.30            | 473.13            | - 6.74  | 3.07   |
| NORTH CENTRAL                                      | 523.28            | 528.57            | 471.43            | - 10.81 | - 9.91 |
| NORTH EAST                                         | 505.98            | 526.67            | 507.22            | - 3.69  | 0.25   |
| NORTH WEST                                         | 328.62            | 421.43            | 392.86            | - 6.78  | 19.55  |
| SOUTH EAST                                         | 482.49            | 530.00            | 470.00            | - 11.32 | - 2.59 |
| SOUTH SOUTH                                        | 416.20            | 510.00            | 483.33            | - 5.23  | 16.13  |
| SOUTH WEST                                         | 512.50            | 541.67            | 527.08            | - 2.69  | 2.85   |
| Water transport : water way passenger transportat  | 1,006.33          | 1,395.68          | 1,352.70          | - 3.08  | 34.42  |
| NORTH CENTRAL                                      | 766.67            | 975.71            | 950.00            | - 2.64  | 23.91  |
| NORTH EAST                                         | 645.70            | 775.00            | 750.00            | - 3.23  | 16.15  |
| NORTH WEST                                         | 710.79            | 864.29            | 800.00            | - 7.44  | 12.55  |
| SOUTH EAST                                         | 700.38            | 896.00            | 900.00            | 0.45    | 28.50  |
| SOUTH SOUTH                                        | 2,351.03          | 3,618.33          | 3,466.67          | - 4.19  | 47.45  |
| SOUTH WEST                                         | 901.64            | 1,320.00          | 1,333.33          | 1.01    | 47.88  |