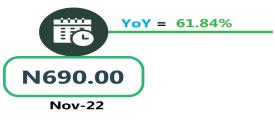

# **BUS JOURNEY WITHIN CITY, PER DROP CONSTANT ROUTE**

# **APPENDIX**

| Zone                                               | Average of Nov-22 | Average of Oct-23 | Average of Nov-23 | МоМ     | YoY    |
|----------------------------------------------------|-------------------|-------------------|-------------------|---------|--------|
| Air fare charg.for specified routes single journey | 73,270.27         | 78,778.38         | 81,334.05         | 3.24    | 11.01  |
| NORTH CENTRAL                                      | 71,428.57         | 73,564.29         | 77,257.14         | 5.02    | 8.16   |
| NORTH EAST                                         | 72,850.00         | 81,300.00         | 82,300.00         | 1.23    | 12.97  |
| NORTH WEST                                         | 72,928.57         | 79,557.14         | 82,035.71         | 3.12    | 12.49  |
| SOUTH EAST                                         | 74,520.00         | 78,350.00         | 81,340.00         | 3.82    | 9.15   |
| SOUTH SOUTH                                        | 74,166.67         | 81,500.00         | 83,768.33         | 2.78    | 12.95  |
| SOUTH WEST                                         | 74,300.00         | 79,066.67         | 81,866.67         | 3.54    | 10.18  |
| Bus journey intercity, state route, charg. per per | 3,848.48          | 5,885.68          | 6,206.53          | 5.45    | 61.27  |
| NORTH CENTRAL                                      | 3,783.69          | 5,430.00          | 5,750.00          | 5.89    | 51.97  |
| NORTH EAST                                         | 3,968.05          | 6,123.33          | 6,394.44          | 4.43    | 61.15  |
| NORTH WEST                                         | 3,661.36          | 5,810.00          | 6,035.71          | 3.88    | 64.85  |
| SOUTH EAST                                         | 3,772.02          | 6,270.00          | 6,530.00          | 4.15    | 73.12  |
| SOUTH SOUTH                                        | 3,756.44          | 5,741.67          | 6,375.00          | 11.03   | 69.71  |
| SOUTH WEST                                         | 4,178.57          | 6,091.67          | 6,312.50          | 3.63    | 51.07  |
| Bus journey within city , per drop constant rou    | 637.10            | 1,117.30          | 1,047.64          | - 6.23  | 64.44  |
| NORTH CENTRAL                                      | 637.35            | 1,092.86          | 1,028.57          | - 5.88  | 61.38  |
| NORTH EAST                                         | 690.00            | 1,155.00          | 1,116.67          | - 3.32  | 61.84  |
| NORTH WEST                                         | 634.48            | 1,114.29          | 1,042.86          | - 6.41  | 64.36  |
| SOUTH EAST                                         | 604.23            | 1,100.00          | 1,000.00          | - 9.09  | 65.50  |
| SOUTH SOUTH                                        | 657.43            | 1,216.67          | 1,108.33          | - 8.90  | 68.59  |
| SOUTH WEST                                         | 594.02            | 1,026.67          | 985.42            | - 4.02  | 65.89  |
| Journey by motorcycle (okada) per drop             | 459.02            | 507.30            | 473.13            | - 6.74  | 3.07   |
| NORTH CENTRAL                                      | 523.28            | 528.57            | 471.43            | - 10.81 | - 9.91 |
| NORTH EAST                                         | 505.98            | 526.67            | 507.22            | - 3.69  | 0.25   |
| NORTH WEST                                         | 328.62            | 421.43            | 392.86            | - 6.78  | 19.55  |
| SOUTH EAST                                         | 482.49            | 530.00            | 470.00            | - 11.32 | - 2.59 |
| SOUTH SOUTH                                        | 416.20            | 510.00            | 483.33            | - 5.23  | 16.13  |
| SOUTH WEST                                         | 512.50            | 541.67            | 527.08            | - 2.69  | 2.85   |
| Water transport : water way passenger transportat  | 1,006.33          | 1,395.68          | 1,352.70          | - 3.08  | 34.42  |
| NORTH CENTRAL                                      | 766.67            | 975.71            | 950.00            | - 2.64  | 23.91  |
| NORTH EAST                                         | 645.70            | 775.00            | 750.00            | - 3.23  | 16.15  |
| NORTH WEST                                         | 710.79            | 864.29            | 800.00            | - 7.44  | 12.55  |
| SOUTH EAST                                         | 700.38            | 896.00            | 900.00            | 0.45    | 28.50  |
| SOUTH SOUTH                                        | 2,351.03          | 3,618.33          | 3,466.67          | - 4.19  | 47.45  |
| SOUTH WEST                                         | 901.64            | 1,320.00          | 1,333.33          | 1.01    | 47.88  |