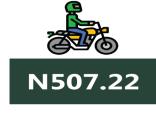

For Analysis by zone in November 2023, transport fares of bus journeys within the city recorded the highest in the North-East with N1,116.67, followed by the South-South with N1,108.33, while the South-West recorded the least with N985.42. In terms of bus journey intercity, the South-East had the highest fare with N6,530.00 followed by the North-East with N6,394.44, while North-Central recorded the least with N5,750.00. Air transportation in November 2023, the South-South recorded the highest fare with N83,768.33, followed by the North-East with N82,300.00. while the North-Central had the least with N77,257.14. Also, commuters on a motorcycle (Okada) paid the highest fare in the South-West with N527.08 and North-East with N507.22, while the North-West recorded the least with N392.86. The South -South zone had the highest fare on water transport with N3,466.66, followed by the South-West with N1,333.33, while the North-East had the least with N750.00.

# **APPENDIX**

| Zone                                               | Average of Nov-22 | Average of Oct-23 | Average of Nov-23 | МоМ     | YoY    |
|----------------------------------------------------|-------------------|-------------------|-------------------|---------|--------|
| Air fare charg.for specified routes single journey | 73,270.27         | 78,778.38         | 81,334.05         | 3.24    | 11.01  |
| NORTH CENTRAL                                      | 71,428.57         | 73,564.29         | 77,257.14         | 5.02    | 8.16   |
| NORTH EAST                                         | 72,850.00         | 81,300.00         | 82,300.00         | 1.23    | 12.97  |
| NORTH WEST                                         | 72,928.57         | 79,557.14         | 82,035.71         | 3.12    | 12.49  |
| SOUTH EAST                                         | 74,520.00         | 78,350.00         | 81,340.00         | 3.82    | 9.15   |
| SOUTH SOUTH                                        | 74,166.67         | 81,500.00         | 83,768.33         | 2.78    | 12.95  |
| SOUTH WEST                                         | 74,300.00         | 79,066.67         | 81,866.67         | 3.54    | 10.18  |
| Bus journey intercity, state route, charg. per per | 3,848.48          | 5,885.68          | 6,206.53          | 5.45    | 61.27  |
| NORTH CENTRAL                                      | 3,783.69          | 5,430.00          | 5,750.00          | 5.89    | 51.97  |
| NORTH EAST                                         | 3,968.05          | 6,123.33          | 6,394.44          | 4.43    | 61.15  |
| NORTH WEST                                         | 3,661.36          | 5,810.00          | 6,035.71          | 3.88    | 64.85  |
| SOUTH EAST                                         | 3,772.02          | 6,270.00          | 6,530.00          | 4.15    | 73.12  |
| SOUTH SOUTH                                        | 3,756.44          | 5,741.67          | 6,375.00          | 11.03   | 69.71  |
| SOUTH WEST                                         | 4,178.57          | 6,091.67          | 6,312.50          | 3.63    | 51.07  |
| Bus journey within city , per drop constant rou    | 637.10            | 1,117.30          | 1,047.64          | - 6.23  | 64.44  |
| NORTH CENTRAL                                      | 637.35            | 1,092.86          | 1,028.57          | - 5.88  | 61.38  |
| NORTH EAST                                         | 690.00            | 1,155.00          | 1,116.67          | - 3.32  | 61.84  |
| NORTH WEST                                         | 634.48            | 1,114.29          | 1,042.86          | - 6.41  | 64.36  |
| SOUTH EAST                                         | 604.23            | 1,100.00          | 1,000.00          | - 9.09  | 65.50  |
| SOUTH SOUTH                                        | 657.43            | 1,216.67          | 1,108.33          | - 8.90  | 68.59  |
| SOUTH WEST                                         | 594.02            | 1,026.67          | 985.42            | - 4.02  | 65.89  |
| Journey by motorcycle (okada) per drop             | 459.02            | 507.30            | 473.13            | - 6.74  | 3.07   |
| NORTH CENTRAL                                      | 523.28            | 528.57            | 471.43            | - 10.81 | - 9.91 |
| NORTH EAST                                         | 505.98            | 526.67            | 507.22            | - 3.69  | 0.25   |
| NORTH WEST                                         | 328.62            | 421.43            | 392.86            | - 6.78  | 19.55  |
| SOUTH EAST                                         | 482.49            | 530.00            | 470.00            | - 11.32 | - 2.59 |
| SOUTH SOUTH                                        | 416.20            | 510.00            | 483.33            | - 5.23  | 16.13  |
| SOUTH WEST                                         | 512.50            | 541.67            | 527.08            | - 2.69  | 2.85   |
| Water transport : water way passenger transportat  | 1,006.33          | 1,395.68          | 1,352.70          | - 3.08  | 34.42  |
| NORTH CENTRAL                                      | 766.67            | 975.71            | 950.00            | - 2.64  | 23.91  |
| NORTH EAST                                         | 645.70            | 775.00            | 750.00            | - 3.23  | 16.15  |
| NORTH WEST                                         | 710.79            | 864.29            | 800.00            | - 7.44  | 12.55  |
| SOUTH EAST                                         | 700.38            | 896.00            | 900.00            | 0.45    | 28.50  |
| SOUTH SOUTH                                        | 2,351.03          | 3,618.33          | 3,466.67          | - 4.19  | 47.45  |
| SOUTH WEST                                         | 901.64            | 1,320.00          | 1,333.33          | 1.01    | 47.88  |