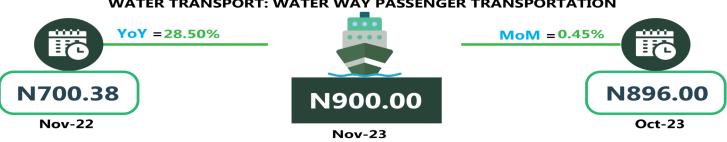

### WATER TRANSPORT: WATER WAY PASSENGER TRANSPORTATION

0.25%

# **APPENDIX**

| Zone                                               | Average of Nov-22 | Average of Oct-23 | Average of Nov-23 | МоМ     | YoY    |
|----------------------------------------------------|-------------------|-------------------|-------------------|---------|--------|
| Air fare charg.for specified routes single journey | 73,270.27         | 78,778.38         | 81,334.05         | 3.24    | 11.01  |
| NORTH CENTRAL                                      | 71,428.57         | 73,564.29         | 77,257.14         | 5.02    | 8.16   |
| NORTH EAST                                         | 72,850.00         | 81,300.00         | 82,300.00         | 1.23    | 12.97  |
| NORTH WEST                                         | 72,928.57         | 79,557.14         | 82,035.71         | 3.12    | 12.49  |
| SOUTH EAST                                         | 74,520.00         | 78,350.00         | 81,340.00         | 3.82    | 9.15   |
| SOUTH SOUTH                                        | 74,166.67         | 81,500.00         | 83,768.33         | 2.78    | 12.95  |
| SOUTH WEST                                         | 74,300.00         | 79,066.67         | 81,866.67         | 3.54    | 10.18  |
| Bus journey intercity, state route, charg. per per | 3,848.48          | 5,885.68          | 6,206.53          | 5.45    | 61.27  |
| NORTH CENTRAL                                      | 3,783.69          | 5,430.00          | 5,750.00          | 5.89    | 51.97  |
| NORTH EAST                                         | 3,968.05          | 6,123.33          | 6,394.44          | 4.43    | 61.15  |
| NORTH WEST                                         | 3,661.36          | 5,810.00          | 6,035.71          | 3.88    | 64.85  |
| SOUTH EAST                                         | 3,772.02          | 6,270.00          | 6,530.00          | 4.15    | 73.12  |
| SOUTH SOUTH                                        | 3,756.44          | 5,741.67          | 6,375.00          | 11.03   | 69.71  |
| SOUTH WEST                                         | 4,178.57          | 6,091.67          | 6,312.50          | 3.63    | 51.07  |
| Bus journey within city , per drop constant rou    | 637.10            | 1,117.30          | 1,047.64          | - 6.23  | 64.44  |
| NORTH CENTRAL                                      | 637.35            | 1,092.86          | 1,028.57          | - 5.88  | 61.38  |
| NORTH EAST                                         | 690.00            | 1,155.00          | 1,116.67          | - 3.32  | 61.84  |
| NORTH WEST                                         | 634.48            | 1,114.29          | 1,042.86          | - 6.41  | 64.36  |
| SOUTH EAST                                         | 604.23            | 1,100.00          | 1,000.00          | - 9.09  | 65.50  |
| SOUTH SOUTH                                        | 657.43            | 1,216.67          | 1,108.33          | - 8.90  | 68.59  |
| SOUTH WEST                                         | 594.02            | 1,026.67          | 985.42            | - 4.02  | 65.89  |
| Journey by motorcycle (okada) per drop             | 459.02            | 507.30            | 473.13            | - 6.74  | 3.07   |
| NORTH CENTRAL                                      | 523.28            | 528.57            | 471.43            | - 10.81 | - 9.91 |
| NORTH EAST                                         | 505.98            | 526.67            | 507.22            | - 3.69  | 0.25   |
| NORTH WEST                                         | 328.62            | 421.43            | 392.86            | - 6.78  | 19.55  |
| SOUTH EAST                                         | 482.49            | 530.00            | 470.00            | - 11.32 | - 2.59 |
| SOUTH SOUTH                                        | 416.20            | 510.00            | 483.33            | - 5.23  | 16.13  |
| SOUTH WEST                                         | 512.50            | 541.67            | 527.08            | - 2.69  | 2.85   |
| Water transport : water way passenger transportat  | 1,006.33          | 1,395.68          | 1,352.70          | - 3.08  | 34.42  |
| NORTH CENTRAL                                      | 766.67            | 975.71            | 950.00            | - 2.64  | 23.91  |
| NORTH EAST                                         | 645.70            | 775.00            | 750.00            | - 3.23  | 16.15  |
| NORTH WEST                                         | 710.79            | 864.29            | 800.00            | - 7.44  | 12.55  |
| SOUTH EAST                                         | 700.38            | 896.00            | 900.00            | 0.45    | 28.50  |
| SOUTH SOUTH                                        | 2,351.03          | 3,618.33          | 3,466.67          | - 4.19  | 47.45  |
| SOUTH WEST                                         | 901.64            | 1,320.00          | 1,333.33          | 1.01    | 47.88  |