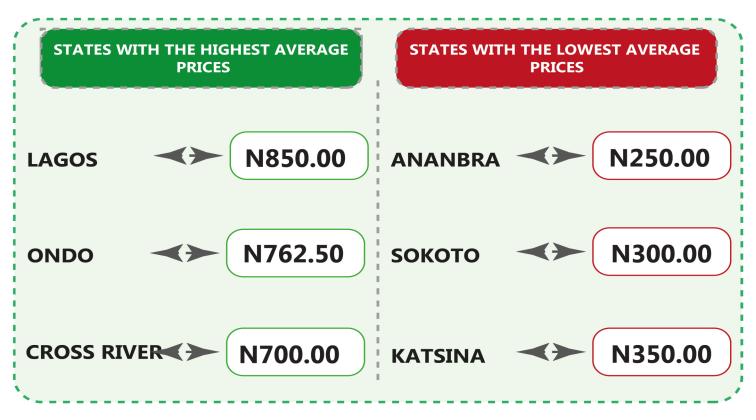

Also, Lagos state had the highest motorcycle transport fare in November 2023 with N850.00, followed by Ondo with N762.50. The least fare was recorded in Anambra with N250.00, while Sokoto, Niger, Ogun, Bayelsa, Kebbi, Ondo and Edo follow with N300.00. Similarly, water transport fare was highest in Bayelsa with N4,500.00, followed by Rivers and Delta with N4,000.00, while the least fare was recorded in Borno with N400.00, followed by Gombe with N500.00.