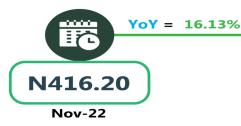

# **APPENDIX**

| Zone                                               | Average of Nov-22 | Average of Oct-23 | Average of Nov-23 | МоМ     | YoY    |
|----------------------------------------------------|-------------------|-------------------|-------------------|---------|--------|
| Air fare charg.for specified routes single journey | 73,270.27         | 78,778.38         | 81,334.05         | 3.24    | 11.01  |
| NORTH CENTRAL                                      | 71,428.57         | 73,564.29         | 77,257.14         | 5.02    | 8.16   |
| NORTH EAST                                         | 72,850.00         | 81,300.00         | 82,300.00         | 1.23    | 12.97  |
| NORTH WEST                                         | 72,928.57         | 79,557.14         | 82,035.71         | 3.12    | 12.49  |
| SOUTH EAST                                         | 74,520.00         | 78,350.00         | 81,340.00         | 3.82    | 9.15   |
| SOUTH SOUTH                                        | 74,166.67         | 81,500.00         | 83,768.33         | 2.78    | 12.95  |
| SOUTH WEST                                         | 74,300.00         | 79,066.67         | 81,866.67         | 3.54    | 10.18  |
| Bus journey intercity, state route, charg. per per | 3,848.48          | 5,885.68          | 6,206.53          | 5.45    | 61.27  |
| NORTH CENTRAL                                      | 3,783.69          | 5,430.00          | 5,750.00          | 5.89    | 51.97  |
| NORTH EAST                                         | 3,968.05          | 6,123.33          | 6,394.44          | 4.43    | 61.15  |
| NORTH WEST                                         | 3,661.36          | 5,810.00          | 6,035.71          | 3.88    | 64.85  |
| SOUTH EAST                                         | 3,772.02          | 6,270.00          | 6,530.00          | 4.15    | 73.12  |
| SOUTH SOUTH                                        | 3,756.44          | 5,741.67          | 6,375.00          | 11.03   | 69.71  |
| SOUTH WEST                                         | 4,178.57          | 6,091.67          | 6,312.50          | 3.63    | 51.07  |
| Bus journey within city , per drop constant rou    | 637.10            | 1,117.30          | 1,047.64          | - 6.23  | 64.44  |
| NORTH CENTRAL                                      | 637.35            | 1,092.86          | 1,028.57          | - 5.88  | 61.38  |
| NORTH EAST                                         | 690.00            | 1,155.00          | 1,116.67          | - 3.32  | 61.84  |
| NORTH WEST                                         | 634.48            | 1,114.29          | 1,042.86          | - 6.41  | 64.36  |
| SOUTH EAST                                         | 604.23            | 1,100.00          | 1,000.00          | - 9.09  | 65.50  |
| SOUTH SOUTH                                        | 657.43            | 1,216.67          | 1,108.33          | - 8.90  | 68.59  |
| SOUTH WEST                                         | 594.02            | 1,026.67          | 985.42            | - 4.02  | 65.89  |
| Journey by motorcycle (okada) per drop             | 459.02            | 507.30            | 473.13            | - 6.74  | 3.07   |
| NORTH CENTRAL                                      | 523.28            | 528.57            | 471.43            | - 10.81 | - 9.91 |
| NORTH EAST                                         | 505.98            | 526.67            | 507.22            | - 3.69  | 0.25   |
| NORTH WEST                                         | 328.62            | 421.43            | 392.86            | - 6.78  | 19.55  |
| SOUTH EAST                                         | 482.49            | 530.00            | 470.00            | - 11.32 | - 2.59 |
| SOUTH SOUTH                                        | 416.20            | 510.00            | 483.33            | - 5.23  | 16.13  |
| SOUTH WEST                                         | 512.50            | 541.67            | 527.08            | - 2.69  | 2.85   |
| Water transport : water way passenger transportat  | 1,006.33          | 1,395.68          | 1,352.70          | - 3.08  | 34.42  |
| NORTH CENTRAL                                      | 766.67            | 975.71            | 950.00            | - 2.64  | 23.91  |
| NORTH EAST                                         | 645.70            | 775.00            | 750.00            | - 3.23  | 16.15  |
| NORTH WEST                                         | 710.79            | 864.29            | 800.00            | - 7.44  | 12.55  |
| SOUTH EAST                                         | 700.38            | 896.00            | 900.00            | 0.45    | 28.50  |
| SOUTH SOUTH                                        | 2,351.03          | 3,618.33          | 3,466.67          | - 4.19  | 47.45  |
| SOUTH WEST                                         | 901.64            | 1,320.00          | 1,333.33          | 1.01    | 47.88  |