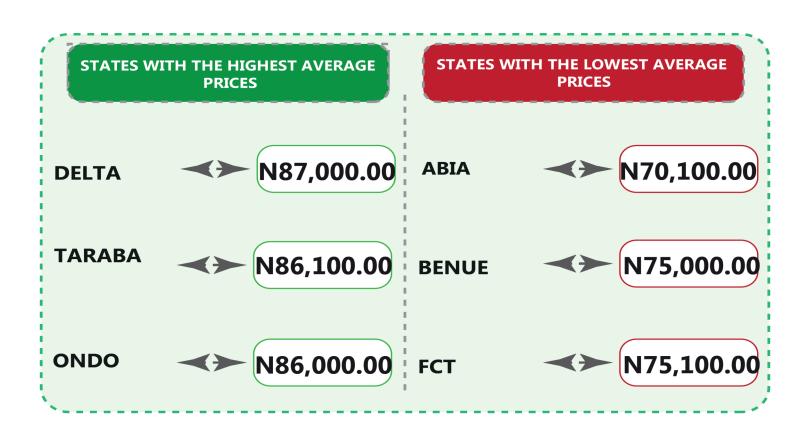

On state profile analysis, for intercity bus travel (state route charged per person fare), the highest fare was recorded in Adamawa, Anambra and Gombe with N8,000.00, followed by Abuja with N7,550.00. The least fare was recorded in Zamfara with N4,000.00, followed by Kwara with N4,500.00. Taraba state recorded the highest bus journey within the city (per drop constant route) in November 2023 with N1,500.00 followed by Bauchi with N1,450.00. On the other hand, Adamawa state recorded the least with N650.00, followed by Sokoto with N750.00. Similarly, Delta recorded the highest air transport charges (for specified routes single journeys) with N87,000.00, followed by Taraba with N86,100.00. Conversely, Abia recorded the least fare with N70,100.00, followed by Benue with N75,000.00.