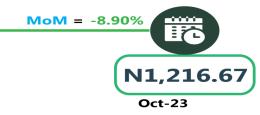

For Analysis by zone in November 2023, transport fares of bus journeys within the city recorded the highest in the North-East with N1,116.67, followed by the South-South with N1,108.33, while the South-West recorded the least with N985.42. In terms of bus journey intercity, the South-East had the highest fare with N6,530.00 followed by the North-East with N6,394.44, while North-Central recorded the least with N5,750.00. Air transportation in November 2023, the South-South recorded the highest fare with N83,768.33, followed by the North-East with N82,300.00. while the North-Central had the least with N77,257.14. Also, commuters on a motorcycle (Okada) paid the highest fare in the South-West with N527.08 and North-East with N507.22, while the North-West recorded the least with N392.86. The South -South zone had the highest fare on water transport with N3,466.66, followed by the South-West with N1,333.33, while the North-East had the least with N750.00.

# **APPENDIX**

| Zone                                               | Average of Nov-22 | Average of Oct-23 | Average of Nov-23 | МоМ     | YoY    |
|----------------------------------------------------|-------------------|-------------------|-------------------|---------|--------|
| Air fare charg.for specified routes single journey | 73,270.27         | 78,778.38         | 81,334.05         | 3.24    | 11.01  |
| NORTH CENTRAL                                      | 71,428.57         | 73,564.29         | 77,257.14         | 5.02    | 8.16   |
| NORTH EAST                                         | 72,850.00         | 81,300.00         | 82,300.00         | 1.23    | 12.97  |
| NORTH WEST                                         | 72,928.57         | 79,557.14         | 82,035.71         | 3.12    | 12.49  |
| SOUTH EAST                                         | 74,520.00         | 78,350.00         | 81,340.00         | 3.82    | 9.15   |
| SOUTH SOUTH                                        | 74,166.67         | 81,500.00         | 83,768.33         | 2.78    | 12.95  |
| SOUTH WEST                                         | 74,300.00         | 79,066.67         | 81,866.67         | 3.54    | 10.18  |
| Bus journey intercity, state route, charg. per per | 3,848.48          | 5,885.68          | 6,206.53          | 5.45    | 61.27  |
| NORTH CENTRAL                                      | 3,783.69          | 5,430.00          | 5,750.00          | 5.89    | 51.97  |
| NORTH EAST                                         | 3,968.05          | 6,123.33          | 6,394.44          | 4.43    | 61.15  |
| NORTH WEST                                         | 3,661.36          | 5,810.00          | 6,035.71          | 3.88    | 64.85  |
| SOUTH EAST                                         | 3,772.02          | 6,270.00          | 6,530.00          | 4.15    | 73.12  |
| SOUTH SOUTH                                        | 3,756.44          | 5,741.67          | 6,375.00          | 11.03   | 69.71  |
| SOUTH WEST                                         | 4,178.57          | 6,091.67          | 6,312.50          | 3.63    | 51.07  |
| Bus journey within city , per drop constant rou    | 637.10            | 1,117.30          | 1,047.64          | - 6.23  | 64.44  |
| NORTH CENTRAL                                      | 637.35            | 1,092.86          | 1,028.57          | - 5.88  | 61.38  |
| NORTH EAST                                         | 690.00            | 1,155.00          | 1,116.67          | - 3.32  | 61.84  |
| NORTH WEST                                         | 634.48            | 1,114.29          | 1,042.86          | - 6.41  | 64.36  |
| SOUTH EAST                                         | 604.23            | 1,100.00          | 1,000.00          | - 9.09  | 65.50  |
| SOUTH SOUTH                                        | 657.43            | 1,216.67          | 1,108.33          | - 8.90  | 68.59  |
| SOUTH WEST                                         | 594.02            | 1,026.67          | 985.42            | - 4.02  | 65.89  |
| Journey by motorcycle (okada) per drop             | 459.02            | 507.30            | 473.13            | - 6.74  | 3.07   |
| NORTH CENTRAL                                      | 523.28            | 528.57            | 471.43            | - 10.81 | - 9.91 |
| NORTH EAST                                         | 505.98            | 526.67            | 507.22            | - 3.69  | 0.25   |
| NORTH WEST                                         | 328.62            | 421.43            | 392.86            | - 6.78  | 19.55  |
| SOUTH EAST                                         | 482.49            | 530.00            | 470.00            | - 11.32 | - 2.59 |
| SOUTH SOUTH                                        | 416.20            | 510.00            | 483.33            | - 5.23  | 16.13  |
| SOUTH WEST                                         | 512.50            | 541.67            | 527.08            | - 2.69  | 2.85   |
| Water transport : water way passenger transportat  | 1,006.33          | 1,395.68          | 1,352.70          | - 3.08  | 34.42  |
| NORTH CENTRAL                                      | 766.67            | 975.71            | 950.00            | - 2.64  | 23.91  |
| NORTH EAST                                         | 645.70            | 775.00            | 750.00            | - 3.23  | 16.15  |
| NORTH WEST                                         | 710.79            | 864.29            | 800.00            | - 7.44  | 12.55  |
| SOUTH EAST                                         | 700.38            | 896.00            | 900.00            | 0.45    | 28.50  |
| SOUTH SOUTH                                        | 2,351.03          | 3,618.33          | 3,466.67          | - 4.19  | 47.45  |
| SOUTH WEST                                         | 901.64            | 1,320.00          | 1,333.33          | 1.01    | 47.88  |