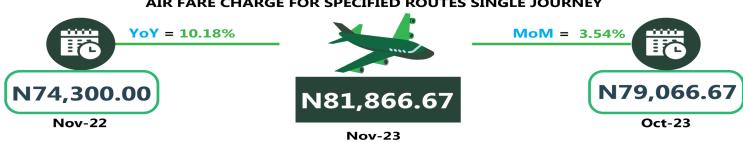

For Analysis by zone in November 2023, transport fares of bus journeys within the city recorded the highest in the North-East with N1,116.67, followed by the South-South with N1,108.33, while the South-West recorded the least with N985.42. In terms of bus journey intercity, the South-East had the highest fare with N6,530.00 followed by the North-East with N6,394.44, while North-Central recorded the least with N5,750.00. Air transportation in November 2023, the South-South recorded the highest fare with N83,768.33, followed by the North-East with N82,300.00. while the North-Central had the least with N77,257.14. Also, commuters on a motorcycle (Okada) paid the highest fare in the South-West with N527.08 and North-East with N507.22, while the North-West recorded the least with N392.86. The South -South zone had the highest fare on water transport with N3,466.66, followed by the South-West with N1,333.33, while the North-East had the least with N750.00.

### AIR FARE CHARGE FOR SPECIFIED ROUTES SINGLE JOURNEY