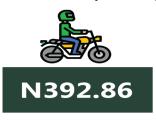

For Analysis by zone in November 2023, transport fares of bus journeys within the city recorded the highest in the North-East with N1,116.67, followed by the South-South with N1,108.33, while the South-West recorded the least with N985.42. In terms of bus journey intercity, the South-East had the highest fare with N6,530.00 followed by the North-East with N6,394.44, while North-Central recorded the least with N5,750.00. Air transportation in November 2023, the South-South recorded the highest fare with N83,768.33, followed by the North-East with N82,300.00. while the North-Central had the least with N77,257.14. Also, commuters on a motorcycle (Okada) paid the highest fare in the South-West with N527.08 and North-East with N507.22, while the North-West recorded the least with N392.86. The South -South zone had the highest fare on water transport with N3,466.66, followed by the South-West with N1,333.33, while the North-East had the least with N750.00.

# **APPENDIX**

| Zone                                               | Average of Nov-22 | Average of Oct-23 | Average of Nov-23 | МоМ     | YoY    |
|----------------------------------------------------|-------------------|-------------------|-------------------|---------|--------|
| Air fare charg.for specified routes single journey | 73,270.27         | 78,778.38         | 81,334.05         | 3.24    | 11.01  |
| NORTH CENTRAL                                      | 71,428.57         | 73,564.29         | 77,257.14         | 5.02    | 8.16   |
| NORTH EAST                                         | 72,850.00         | 81,300.00         | 82,300.00         | 1.23    | 12.97  |
| NORTH WEST                                         | 72,928.57         | 79,557.14         | 82,035.71         | 3.12    | 12.49  |
| SOUTH EAST                                         | 74,520.00         | 78,350.00         | 81,340.00         | 3.82    | 9.15   |
| SOUTH SOUTH                                        | 74,166.67         | 81,500.00         | 83,768.33         | 2.78    | 12.95  |
| SOUTH WEST                                         | 74,300.00         | 79,066.67         | 81,866.67         | 3.54    | 10.18  |
| Bus journey intercity, state route, charg. per per | 3,848.48          | 5,885.68          | 6,206.53          | 5.45    | 61.27  |
| NORTH CENTRAL                                      | 3,783.69          | 5,430.00          | 5,750.00          | 5.89    | 51.97  |
| NORTH EAST                                         | 3,968.05          | 6,123.33          | 6,394.44          | 4.43    | 61.15  |
| NORTH WEST                                         | 3,661.36          | 5,810.00          | 6,035.71          | 3.88    | 64.85  |
| SOUTH EAST                                         | 3,772.02          | 6,270.00          | 6,530.00          | 4.15    | 73.12  |
| SOUTH SOUTH                                        | 3,756.44          | 5,741.67          | 6,375.00          | 11.03   | 69.71  |
| SOUTH WEST                                         | 4,178.57          | 6,091.67          | 6,312.50          | 3.63    | 51.07  |
| Bus journey within city , per drop constant rou    | 637.10            | 1,117.30          | 1,047.64          | - 6.23  | 64.44  |
| NORTH CENTRAL                                      | 637.35            | 1,092.86          | 1,028.57          | - 5.88  | 61.38  |
| NORTH EAST                                         | 690.00            | 1,155.00          | 1,116.67          | - 3.32  | 61.84  |
| NORTH WEST                                         | 634.48            | 1,114.29          | 1,042.86          | - 6.41  | 64.36  |
| SOUTH EAST                                         | 604.23            | 1,100.00          | 1,000.00          | - 9.09  | 65.50  |
| SOUTH SOUTH                                        | 657.43            | 1,216.67          | 1,108.33          | - 8.90  | 68.59  |
| SOUTH WEST                                         | 594.02            | 1,026.67          | 985.42            | - 4.02  | 65.89  |
| Journey by motorcycle (okada) per drop             | 459.02            | 507.30            | 473.13            | - 6.74  | 3.07   |
| NORTH CENTRAL                                      | 523.28            | 528.57            | 471.43            | - 10.81 | - 9.91 |
| NORTH EAST                                         | 505.98            | 526.67            | 507.22            | - 3.69  | 0.25   |
| NORTH WEST                                         | 328.62            | 421.43            | 392.86            | - 6.78  | 19.55  |
| SOUTH EAST                                         | 482.49            | 530.00            | 470.00            | - 11.32 | - 2.59 |
| SOUTH SOUTH                                        | 416.20            | 510.00            | 483.33            | - 5.23  | 16.13  |
| SOUTH WEST                                         | 512.50            | 541.67            | 527.08            | - 2.69  | 2.85   |
| Water transport : water way passenger transportat  | 1,006.33          | 1,395.68          | 1,352.70          | - 3.08  | 34.42  |
| NORTH CENTRAL                                      | 766.67            | 975.71            | 950.00            | - 2.64  | 23.91  |
| NORTH EAST                                         | 645.70            | 775.00            | 750.00            | - 3.23  | 16.15  |
| NORTH WEST                                         | 710.79            | 864.29            | 800.00            | - 7.44  | 12.55  |
| SOUTH EAST                                         | 700.38            | 896.00            | 900.00            | 0.45    | 28.50  |
| SOUTH SOUTH                                        | 2,351.03          | 3,618.33          | 3,466.67          | - 4.19  | 47.45  |
| SOUTH WEST                                         | 901.64            | 1,320.00          | 1,333.33          | 1.01    | 47.88  |