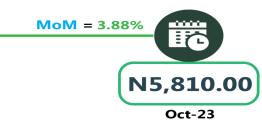

The average fare paid by commuters for bus journeys within the city per drop decline to -6.23% from N1,117.30 in October to N1,047.63 in November 2023. On a year-on-year basis, it rose by 64.44% from N637.10 in November 2022. In another category, the average fare paid by commuters for bus journey intercity per drop was N6,206.53 in November 2023, indicating an increase of 5.45% on a month-on-month basis compared to N5,885.68 in October 2023. On a year-on-year basis, the fare rose by 61.27% from N3,848.48 in November 2022.