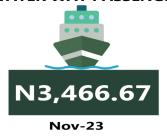

For Analysis by zone in November 2023, transport fares of bus journeys within the city recorded the highest in the North-East with N1,116.67, followed by the South-South with N1,108.33, while the South-West recorded the least with N985.42. In terms of bus journey intercity, the South-East had the highest fare with N6,530.00 followed by the North-East with N6,394.44, while North-Central recorded the least with N5,750.00. Air transportation in November 2023, the South-South recorded the highest fare with N83,768.33, followed by the North-East with N82,300.00. while the North-Central had the least with N77,257.14. Also, commuters on a motorcycle (Okada) paid the highest fare in the South-West with N527.08 and North-East with N507.22, while the North-West recorded the least with N392.86. The South -South zone had the highest fare on water transport with N3,466.66, followed by the South-West with N1,333.33, while the North-East had the least with N750.00.

# **APPENDIX**

| Zone                                               | Average of Nov-22 | Average of Oct-23 | Average of Nov-23 | МоМ     | YoY    |
|----------------------------------------------------|-------------------|-------------------|-------------------|---------|--------|
| Air fare charg.for specified routes single journey | 73,270.27         | 78,778.38         | 81,334.05         | 3.24    | 11.01  |
| NORTH CENTRAL                                      | 71,428.57         | 73,564.29         | 77,257.14         | 5.02    | 8.16   |
| NORTH EAST                                         | 72,850.00         | 81,300.00         | 82,300.00         | 1.23    | 12.97  |
| NORTH WEST                                         | 72,928.57         | 79,557.14         | 82,035.71         | 3.12    | 12.49  |
| SOUTH EAST                                         | 74,520.00         | 78,350.00         | 81,340.00         | 3.82    | 9.15   |
| SOUTH SOUTH                                        | 74,166.67         | 81,500.00         | 83,768.33         | 2.78    | 12.95  |
| SOUTH WEST                                         | 74,300.00         | 79,066.67         | 81,866.67         | 3.54    | 10.18  |
| Bus journey intercity, state route, charg. per per | 3,848.48          | 5,885.68          | 6,206.53          | 5.45    | 61.27  |
| NORTH CENTRAL                                      | 3,783.69          | 5,430.00          | 5,750.00          | 5.89    | 51.97  |
| NORTH EAST                                         | 3,968.05          | 6,123.33          | 6,394.44          | 4.43    | 61.15  |
| NORTH WEST                                         | 3,661.36          | 5,810.00          | 6,035.71          | 3.88    | 64.85  |
| SOUTH EAST                                         | 3,772.02          | 6,270.00          | 6,530.00          | 4.15    | 73.12  |
| SOUTH SOUTH                                        | 3,756.44          | 5,741.67          | 6,375.00          | 11.03   | 69.71  |
| SOUTH WEST                                         | 4,178.57          | 6,091.67          | 6,312.50          | 3.63    | 51.07  |
| Bus journey within city , per drop constant rou    | 637.10            | 1,117.30          | 1,047.64          | - 6.23  | 64.44  |
| NORTH CENTRAL                                      | 637.35            | 1,092.86          | 1,028.57          | - 5.88  | 61.38  |
| NORTH EAST                                         | 690.00            | 1,155.00          | 1,116.67          | - 3.32  | 61.84  |
| NORTH WEST                                         | 634.48            | 1,114.29          | 1,042.86          | - 6.41  | 64.36  |
| SOUTH EAST                                         | 604.23            | 1,100.00          | 1,000.00          | - 9.09  | 65.50  |
| SOUTH SOUTH                                        | 657.43            | 1,216.67          | 1,108.33          | - 8.90  | 68.59  |
| SOUTH WEST                                         | 594.02            | 1,026.67          | 985.42            | - 4.02  | 65.89  |
| Journey by motorcycle (okada) per drop             | 459.02            | 507.30            | 473.13            | - 6.74  | 3.07   |
| NORTH CENTRAL                                      | 523.28            | 528.57            | 471.43            | - 10.81 | - 9.91 |
| NORTH EAST                                         | 505.98            | 526.67            | 507.22            | - 3.69  | 0.25   |
| NORTH WEST                                         | 328.62            | 421.43            | 392.86            | - 6.78  | 19.55  |
| SOUTH EAST                                         | 482.49            | 530.00            | 470.00            | - 11.32 | - 2.59 |
| SOUTH SOUTH                                        | 416.20            | 510.00            | 483.33            | - 5.23  | 16.13  |
| SOUTH WEST                                         | 512.50            | 541.67            | 527.08            | - 2.69  | 2.85   |
| Water transport : water way passenger transportat  | 1,006.33          | 1,395.68          | 1,352.70          | - 3.08  | 34.42  |
| NORTH CENTRAL                                      | 766.67            | 975.71            | 950.00            | - 2.64  | 23.91  |
| NORTH EAST                                         | 645.70            | 775.00            | 750.00            | - 3.23  | 16.15  |
| NORTH WEST                                         | 710.79            | 864.29            | 800.00            | - 7.44  | 12.55  |
| SOUTH EAST                                         | 700.38            | 896.00            | 900.00            | 0.45    | 28.50  |
| SOUTH SOUTH                                        | 2,351.03          | 3,618.33          | 3,466.67          | - 4.19  | 47.45  |
| SOUTH WEST                                         | 901.64            | 1,320.00          | 1,333.33          | 1.01    | 47.88  |