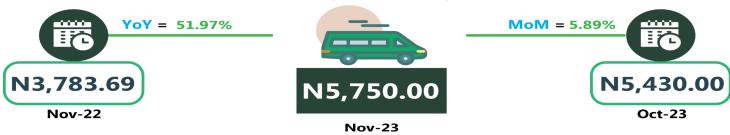

## **BUS JOURNEY INTERCITY, STATE ROUTE, CHARGE PER PERSON**

# **APPENDIX**

| Zone                                               | Average of Nov-22 | Average of Oct-23 | Average of Nov-23 | МоМ     | YoY    |
|----------------------------------------------------|-------------------|-------------------|-------------------|---------|--------|
| Air fare charg.for specified routes single journey | 73,270.27         | 78,778.38         | 81,334.05         | 3.24    | 11.01  |
| NORTH CENTRAL                                      | 71,428.57         | 73,564.29         | 77,257.14         | 5.02    | 8.16   |
| NORTH EAST                                         | 72,850.00         | 81,300.00         | 82,300.00         | 1.23    | 12.97  |
| NORTH WEST                                         | 72,928.57         | 79,557.14         | 82,035.71         | 3.12    | 12.49  |
| SOUTH EAST                                         | 74,520.00         | 78,350.00         | 81,340.00         | 3.82    | 9.15   |
| SOUTH SOUTH                                        | 74,166.67         | 81,500.00         | 83,768.33         | 2.78    | 12.95  |
| SOUTH WEST                                         | 74,300.00         | 79,066.67         | 81,866.67         | 3.54    | 10.18  |
| Bus journey intercity, state route, charg. per per | 3,848.48          | 5,885.68          | 6,206.53          | 5.45    | 61.27  |
| NORTH CENTRAL                                      | 3,783.69          | 5,430.00          | 5,750.00          | 5.89    | 51.97  |
| NORTH EAST                                         | 3,968.05          | 6,123.33          | 6,394.44          | 4.43    | 61.15  |
| NORTH WEST                                         | 3,661.36          | 5,810.00          | 6,035.71          | 3.88    | 64.85  |
| SOUTH EAST                                         | 3,772.02          | 6,270.00          | 6,530.00          | 4.15    | 73.12  |
| SOUTH SOUTH                                        | 3,756.44          | 5,741.67          | 6,375.00          | 11.03   | 69.71  |
| SOUTH WEST                                         | 4,178.57          | 6,091.67          | 6,312.50          | 3.63    | 51.07  |
| Bus journey within city , per drop constant rou    | 637.10            | 1,117.30          | 1,047.64          | - 6.23  | 64.44  |
| NORTH CENTRAL                                      | 637.35            | 1,092.86          | 1,028.57          | - 5.88  | 61.38  |
| NORTH EAST                                         | 690.00            | 1,155.00          | 1,116.67          | - 3.32  | 61.84  |
| NORTH WEST                                         | 634.48            | 1,114.29          | 1,042.86          | - 6.41  | 64.36  |
| SOUTH EAST                                         | 604.23            | 1,100.00          | 1,000.00          | - 9.09  | 65.50  |
| SOUTH SOUTH                                        | 657.43            | 1,216.67          | 1,108.33          | - 8.90  | 68.59  |
| SOUTH WEST                                         | 594.02            | 1,026.67          | 985.42            | - 4.02  | 65.89  |
| Journey by motorcycle (okada) per drop             | 459.02            | 507.30            | 473.13            | - 6.74  | 3.07   |
| NORTH CENTRAL                                      | 523.28            | 528.57            | 471.43            | - 10.81 | - 9.91 |
| NORTH EAST                                         | 505.98            | 526.67            | 507.22            | - 3.69  | 0.25   |
| NORTH WEST                                         | 328.62            | 421.43            | 392.86            | - 6.78  | 19.55  |
| SOUTH EAST                                         | 482.49            | 530.00            | 470.00            | - 11.32 | - 2.59 |
| SOUTH SOUTH                                        | 416.20            | 510.00            | 483.33            | - 5.23  | 16.13  |
| SOUTH WEST                                         | 512.50            | 541.67            | 527.08            | - 2.69  | 2.85   |
| Water transport : water way passenger transportat  | 1,006.33          | 1,395.68          | 1,352.70          | - 3.08  | 34.42  |
| NORTH CENTRAL                                      | 766.67            | 975.71            | 950.00            | - 2.64  | 23.91  |
| NORTH EAST                                         | 645.70            | 775.00            | 750.00            | - 3.23  | 16.15  |
| NORTH WEST                                         | 710.79            | 864.29            | 800.00            | - 7.44  | 12.55  |
| SOUTH EAST                                         | 700.38            | 896.00            | 900.00            | 0.45    | 28.50  |
| SOUTH SOUTH                                        | 2,351.03          | 3,618.33          | 3,466.67          | - 4.19  | 47.45  |
| SOUTH WEST                                         | 901.64            | 1,320.00          | 1,333.33          | 1.01    | 47.88  |