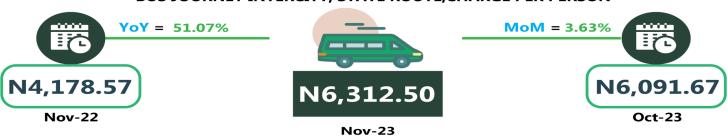

For Analysis by zone in November 2023, transport fares of bus journeys within the city recorded the highest in the North-East with N1,116.67, followed by the South-South with N1,108.33, while the South-West recorded the least with N985.42. In terms of bus journey intercity, the South-East had the highest fare with N6,530.00 followed by the North-East with N6,394.44, while North-Central recorded the least with N5,750.00. Air transportation in November 2023, the South-South recorded the highest fare with N83,768.33, followed by the North-East with N82,300.00. while the North-Central had the least with N77,257.14. Also, commuters on a motorcycle (Okada) paid the highest fare in the South-West with N527.08 and North-East with N507.22, while the North-West recorded the least with N392.86. The South -South zone had the highest fare on water transport with N3,466.66, followed by the South-West with N1,333.33, while the North-East had the least with N750.00.

## **BUS JOURNEY INTERCITY, STATE ROUTE, CHARGE PER PERSON**