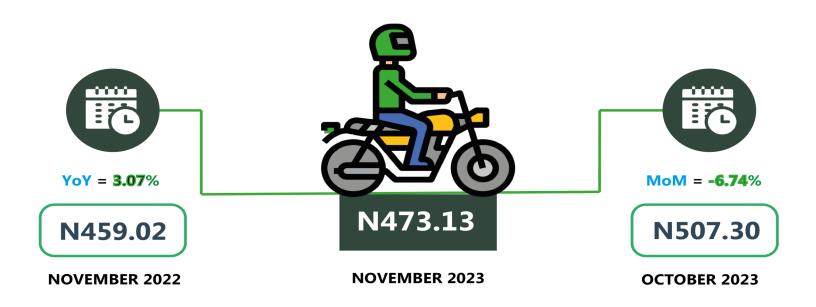

In air travel, the average fare paid by air passengers for specified routes single journey was N81,334.05 in November 2023, showing an increase of 3.24% while compared to previous month (October 2023). On a year-on -year basis, the fare rose by 11.01% from N73,270.27 in November 2022. The average transport fare paid on Okada transportation was N473.13 in November 2023 which declined by 6.74% when compared with the value recorded in October 2023 (N507.30). On a year-on-year basis, the fare rose by 3.07% when compared with November 2022 (N459.02). For water transport (waterway passenger transportation), the average fare paid in November 2023 decreased to N1,352.70 from N1,395.68 which indicates a decrease of -3.08% on monthly basis. On a year-on-year basis, it increased by 34.42% from N1,006.33 in November 2022.