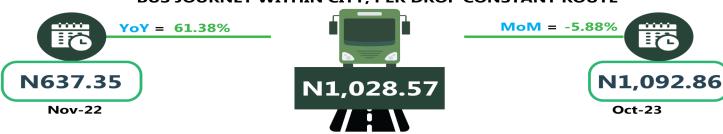

# **BUS JOURNEY WITHIN CITY, PER DROP CONSTANT ROUTE**

# **APPENDIX**

| Zone                                               | Average of Nov-22 | Average of Oct-23 | Average of Nov-23 | МоМ     | YoY    |
|----------------------------------------------------|-------------------|-------------------|-------------------|---------|--------|
| Air fare charg.for specified routes single journey | 73,270.27         | 78,778.38         | 81,334.05         | 3.24    | 11.01  |
| NORTH CENTRAL                                      | 71,428.57         | 73,564.29         | 77,257.14         | 5.02    | 8.16   |
| NORTH EAST                                         | 72,850.00         | 81,300.00         | 82,300.00         | 1.23    | 12.97  |
| NORTH WEST                                         | 72,928.57         | 79,557.14         | 82,035.71         | 3.12    | 12.49  |
| SOUTH EAST                                         | 74,520.00         | 78,350.00         | 81,340.00         | 3.82    | 9.15   |
| SOUTH SOUTH                                        | 74,166.67         | 81,500.00         | 83,768.33         | 2.78    | 12.95  |
| SOUTH WEST                                         | 74,300.00         | 79,066.67         | 81,866.67         | 3.54    | 10.18  |
| Bus journey intercity, state route, charg. per per | 3,848.48          | 5,885.68          | 6,206.53          | 5.45    | 61.27  |
| NORTH CENTRAL                                      | 3,783.69          | 5,430.00          | 5,750.00          | 5.89    | 51.97  |
| NORTH EAST                                         | 3,968.05          | 6,123.33          | 6,394.44          | 4.43    | 61.15  |
| NORTH WEST                                         | 3,661.36          | 5,810.00          | 6,035.71          | 3.88    | 64.85  |
| SOUTH EAST                                         | 3,772.02          | 6,270.00          | 6,530.00          | 4.15    | 73.12  |
| SOUTH SOUTH                                        | 3,756.44          | 5,741.67          | 6,375.00          | 11.03   | 69.71  |
| SOUTH WEST                                         | 4,178.57          | 6,091.67          | 6,312.50          | 3.63    | 51.07  |
| Bus journey within city , per drop constant rou    | 637.10            | 1,117.30          | 1,047.64          | - 6.23  | 64.44  |
| NORTH CENTRAL                                      | 637.35            | 1,092.86          | 1,028.57          | - 5.88  | 61.38  |
| NORTH EAST                                         | 690.00            | 1,155.00          | 1,116.67          | - 3.32  | 61.84  |
| NORTH WEST                                         | 634.48            | 1,114.29          | 1,042.86          | - 6.41  | 64.36  |
| SOUTH EAST                                         | 604.23            | 1,100.00          | 1,000.00          | - 9.09  | 65.50  |
| SOUTH SOUTH                                        | 657.43            | 1,216.67          | 1,108.33          | - 8.90  | 68.59  |
| SOUTH WEST                                         | 594.02            | 1,026.67          | 985.42            | - 4.02  | 65.89  |
| Journey by motorcycle (okada) per drop             | 459.02            | 507.30            | 473.13            | - 6.74  | 3.07   |
| NORTH CENTRAL                                      | 523.28            | 528.57            | 471.43            | - 10.81 | - 9.91 |
| NORTH EAST                                         | 505.98            | 526.67            | 507.22            | - 3.69  | 0.25   |
| NORTH WEST                                         | 328.62            | 421.43            | 392.86            | - 6.78  | 19.55  |
| SOUTH EAST                                         | 482.49            | 530.00            | 470.00            | - 11.32 | - 2.59 |
| SOUTH SOUTH                                        | 416.20            | 510.00            | 483.33            | - 5.23  | 16.13  |
| SOUTH WEST                                         | 512.50            | 541.67            | 527.08            | - 2.69  | 2.85   |
| Water transport : water way passenger transportat  | 1,006.33          | 1,395.68          | 1,352.70          | - 3.08  | 34.42  |
| NORTH CENTRAL                                      | 766.67            | 975.71            | 950.00            | - 2.64  | 23.91  |
| NORTH EAST                                         | 645.70            | 775.00            | 750.00            | - 3.23  | 16.15  |
| NORTH WEST                                         | 710.79            | 864.29            | 800.00            | - 7.44  | 12.55  |
| SOUTH EAST                                         | 700.38            | 896.00            | 900.00            | 0.45    | 28.50  |
| SOUTH SOUTH                                        | 2,351.03          | 3,618.33          | 3,466.67          | - 4.19  | 47.45  |
| SOUTH WEST                                         | 901.64            | 1,320.00          | 1,333.33          | 1.01    | 47.88  |