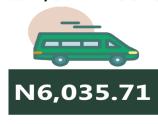

# **APPENDIX**

| Zone                                               | Average of Nov-22 | Average of Oct-23 | Average of Nov-23 | МоМ     | YoY    |
|----------------------------------------------------|-------------------|-------------------|-------------------|---------|--------|
| Air fare charg.for specified routes single journey | 73,270.27         | 78,778.38         | 81,334.05         | 3.24    | 11.01  |
| NORTH CENTRAL                                      | 71,428.57         | 73,564.29         | 77,257.14         | 5.02    | 8.16   |
| NORTH EAST                                         | 72,850.00         | 81,300.00         | 82,300.00         | 1.23    | 12.97  |
| NORTH WEST                                         | 72,928.57         | 79,557.14         | 82,035.71         | 3.12    | 12.49  |
| SOUTH EAST                                         | 74,520.00         | 78,350.00         | 81,340.00         | 3.82    | 9.15   |
| SOUTH SOUTH                                        | 74,166.67         | 81,500.00         | 83,768.33         | 2.78    | 12.95  |
| SOUTH WEST                                         | 74,300.00         | 79,066.67         | 81,866.67         | 3.54    | 10.18  |
| Bus journey intercity, state route, charg. per per | 3,848.48          | 5,885.68          | 6,206.53          | 5.45    | 61.27  |
| NORTH CENTRAL                                      | 3,783.69          | 5,430.00          | 5,750.00          | 5.89    | 51.97  |
| NORTH EAST                                         | 3,968.05          | 6,123.33          | 6,394.44          | 4.43    | 61.15  |
| NORTH WEST                                         | 3,661.36          | 5,810.00          | 6,035.71          | 3.88    | 64.85  |
| SOUTH EAST                                         | 3,772.02          | 6,270.00          | 6,530.00          | 4.15    | 73.12  |
| SOUTH SOUTH                                        | 3,756.44          | 5,741.67          | 6,375.00          | 11.03   | 69.71  |
| SOUTH WEST                                         | 4,178.57          | 6,091.67          | 6,312.50          | 3.63    | 51.07  |
| Bus journey within city , per drop constant rou    | 637.10            | 1,117.30          | 1,047.64          | - 6.23  | 64.44  |
| NORTH CENTRAL                                      | 637.35            | 1,092.86          | 1,028.57          | - 5.88  | 61.38  |
| NORTH EAST                                         | 690.00            | 1,155.00          | 1,116.67          | - 3.32  | 61.84  |
| NORTH WEST                                         | 634.48            | 1,114.29          | 1,042.86          | - 6.41  | 64.36  |
| SOUTH EAST                                         | 604.23            | 1,100.00          | 1,000.00          | - 9.09  | 65.50  |
| SOUTH SOUTH                                        | 657.43            | 1,216.67          | 1,108.33          | - 8.90  | 68.59  |
| SOUTH WEST                                         | 594.02            | 1,026.67          | 985.42            | - 4.02  | 65.89  |
| Journey by motorcycle (okada) per drop             | 459.02            | 507.30            | 473.13            | - 6.74  | 3.07   |
| NORTH CENTRAL                                      | 523.28            | 528.57            | 471.43            | - 10.81 | - 9.91 |
| NORTH EAST                                         | 505.98            | 526.67            | 507.22            | - 3.69  | 0.25   |
| NORTH WEST                                         | 328.62            | 421.43            | 392.86            | - 6.78  | 19.55  |
| SOUTH EAST                                         | 482.49            | 530.00            | 470.00            | - 11.32 | - 2.59 |
| SOUTH SOUTH                                        | 416.20            | 510.00            | 483.33            | - 5.23  | 16.13  |
| SOUTH WEST                                         | 512.50            | 541.67            | 527.08            | - 2.69  | 2.85   |
| Water transport : water way passenger transportat  | 1,006.33          | 1,395.68          | 1,352.70          | - 3.08  | 34.42  |
| NORTH CENTRAL                                      | 766.67            | 975.71            | 950.00            | - 2.64  | 23.91  |
| NORTH EAST                                         | 645.70            | 775.00            | 750.00            | - 3.23  | 16.15  |
| NORTH WEST                                         | 710.79            | 864.29            | 800.00            | - 7.44  | 12.55  |
| SOUTH EAST                                         | 700.38            | 896.00            | 900.00            | 0.45    | 28.50  |
| SOUTH SOUTH                                        | 2,351.03          | 3,618.33          | 3,466.67          | - 4.19  | 47.45  |
| SOUTH WEST                                         | 901.64            | 1,320.00          | 1,333.33          | 1.01    | 47.88  |