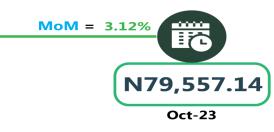

### AIR FARE CHARGE FOR SPECIFIED ROUTES SINGLE JOURNEY

Nov-23

# **APPENDIX**

| Zone                                               | Average of Nov-22 | Average of Oct-23 | Average of Nov-23 | МоМ     | YoY    |
|----------------------------------------------------|-------------------|-------------------|-------------------|---------|--------|
| Air fare charg.for specified routes single journey | 73,270.27         | 78,778.38         | 81,334.05         | 3.24    | 11.01  |
| NORTH CENTRAL                                      | 71,428.57         | 73,564.29         | 77,257.14         | 5.02    | 8.16   |
| NORTH EAST                                         | 72,850.00         | 81,300.00         | 82,300.00         | 1.23    | 12.97  |
| NORTH WEST                                         | 72,928.57         | 79,557.14         | 82,035.71         | 3.12    | 12.49  |
| SOUTH EAST                                         | 74,520.00         | 78,350.00         | 81,340.00         | 3.82    | 9.15   |
| SOUTH SOUTH                                        | 74,166.67         | 81,500.00         | 83,768.33         | 2.78    | 12.95  |
| SOUTH WEST                                         | 74,300.00         | 79,066.67         | 81,866.67         | 3.54    | 10.18  |
| Bus journey intercity, state route, charg. per per | 3,848.48          | 5,885.68          | 6,206.53          | 5.45    | 61.27  |
| NORTH CENTRAL                                      | 3,783.69          | 5,430.00          | 5,750.00          | 5.89    | 51.97  |
| NORTH EAST                                         | 3,968.05          | 6,123.33          | 6,394.44          | 4.43    | 61.15  |
| NORTH WEST                                         | 3,661.36          | 5,810.00          | 6,035.71          | 3.88    | 64.85  |
| SOUTH EAST                                         | 3,772.02          | 6,270.00          | 6,530.00          | 4.15    | 73.12  |
| SOUTH SOUTH                                        | 3,756.44          | 5,741.67          | 6,375.00          | 11.03   | 69.71  |
| SOUTH WEST                                         | 4,178.57          | 6,091.67          | 6,312.50          | 3.63    | 51.07  |
| Bus journey within city , per drop constant rou    | 637.10            | 1,117.30          | 1,047.64          | - 6.23  | 64.44  |
| NORTH CENTRAL                                      | 637.35            | 1,092.86          | 1,028.57          | - 5.88  | 61.38  |
| NORTH EAST                                         | 690.00            | 1,155.00          | 1,116.67          | - 3.32  | 61.84  |
| NORTH WEST                                         | 634.48            | 1,114.29          | 1,042.86          | - 6.41  | 64.36  |
| SOUTH EAST                                         | 604.23            | 1,100.00          | 1,000.00          | - 9.09  | 65.50  |
| SOUTH SOUTH                                        | 657.43            | 1,216.67          | 1,108.33          | - 8.90  | 68.59  |
| SOUTH WEST                                         | 594.02            | 1,026.67          | 985.42            | - 4.02  | 65.89  |
| Journey by motorcycle (okada) per drop             | 459.02            | 507.30            | 473.13            | - 6.74  | 3.07   |
| NORTH CENTRAL                                      | 523.28            | 528.57            | 471.43            | - 10.81 | - 9.91 |
| NORTH EAST                                         | 505.98            | 526.67            | 507.22            | - 3.69  | 0.25   |
| NORTH WEST                                         | 328.62            | 421.43            | 392.86            | - 6.78  | 19.55  |
| SOUTH EAST                                         | 482.49            | 530.00            | 470.00            | - 11.32 | - 2.59 |
| SOUTH SOUTH                                        | 416.20            | 510.00            | 483.33            | - 5.23  | 16.13  |
| SOUTH WEST                                         | 512.50            | 541.67            | 527.08            | - 2.69  | 2.85   |
| Water transport : water way passenger transportat  | 1,006.33          | 1,395.68          | 1,352.70          | - 3.08  | 34.42  |
| NORTH CENTRAL                                      | 766.67            | 975.71            | 950.00            | - 2.64  | 23.91  |
| NORTH EAST                                         | 645.70            | 775.00            | 750.00            | - 3.23  | 16.15  |
| NORTH WEST                                         | 710.79            | 864.29            | 800.00            | - 7.44  | 12.55  |
| SOUTH EAST                                         | 700.38            | 896.00            | 900.00            | 0.45    | 28.50  |
| SOUTH SOUTH                                        | 2,351.03          | 3,618.33          | 3,466.67          | - 4.19  | 47.45  |
| SOUTH WEST                                         | 901.64            | 1,320.00          | 1,333.33          | 1.01    | 47.88  |