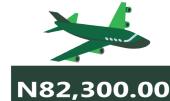

For Analysis by zone in November 2023, transport fares of bus journeys within the city recorded the highest in the North-East with N1,116.67, followed by the South-South with N1,108.33, while the South-West recorded the least with N985.42. In terms of bus journey intercity, the South-East had the highest fare with N6,530.00 followed by the North-East with N6,394.44, while North-Central recorded the least with N5,750.00. Air transportation in November 2023, the South-South recorded the highest fare with N83,768.33, followed by the North-East with N82,300.00. while the North-Central had the least with N77,257.14. Also, commuters on a motorcycle (Okada) paid the highest fare in the South-West with N527.08 and North-East with N507.22, while the North-West recorded the least with N392.86. The South -South zone had the highest fare on water transport with N3,466.66, followed by the South-West with N1,333.33, while the North-East had the least with N750.00.