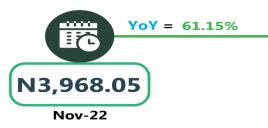

For Analysis by zone in November 2023, transport fares of bus journeys within the city recorded the highest in the North-East with N1,116.67, followed by the South-South with N1,108.33, while the South-West recorded the least with N985.42. In terms of bus journey intercity, the South-East had the highest fare with N6,530.00 followed by the North-East with N6,394.44, while North-Central recorded the least with N5,750.00. Air transportation in November 2023, the South-South recorded the highest fare with N83,768.33, followed by the North-East with N82,300.00. while the North-Central had the least with N77,257.14. Also, commuters on a motorcycle (Okada) paid the highest fare in the South-West with N527.08 and North-East with N507.22, while the North-West recorded the least with N392.86. The South -South zone had the highest fare on water transport with N3,466.66, followed by the South-West with N1,333.33, while the North-East had the least with N750.00.

# **APPENDIX**

| Zone                                               | Average of Nov-22 | Average of Oct-23 | Average of Nov-23 | МоМ     | YoY    |
|----------------------------------------------------|-------------------|-------------------|-------------------|---------|--------|
| Air fare charg.for specified routes single journey | 73,270.27         | 78,778.38         | 81,334.05         | 3.24    | 11.01  |
| NORTH CENTRAL                                      | 71,428.57         | 73,564.29         | 77,257.14         | 5.02    | 8.16   |
| NORTH EAST                                         | 72,850.00         | 81,300.00         | 82,300.00         | 1.23    | 12.97  |
| NORTH WEST                                         | 72,928.57         | 79,557.14         | 82,035.71         | 3.12    | 12.49  |
| SOUTH EAST                                         | 74,520.00         | 78,350.00         | 81,340.00         | 3.82    | 9.15   |
| SOUTH SOUTH                                        | 74,166.67         | 81,500.00         | 83,768.33         | 2.78    | 12.95  |
| SOUTH WEST                                         | 74,300.00         | 79,066.67         | 81,866.67         | 3.54    | 10.18  |
| Bus journey intercity, state route, charg. per per | 3,848.48          | 5,885.68          | 6,206.53          | 5.45    | 61.27  |
| NORTH CENTRAL                                      | 3,783.69          | 5,430.00          | 5,750.00          | 5.89    | 51.97  |
| NORTH EAST                                         | 3,968.05          | 6,123.33          | 6,394.44          | 4.43    | 61.15  |
| NORTH WEST                                         | 3,661.36          | 5,810.00          | 6,035.71          | 3.88    | 64.85  |
| SOUTH EAST                                         | 3,772.02          | 6,270.00          | 6,530.00          | 4.15    | 73.12  |
| SOUTH SOUTH                                        | 3,756.44          | 5,741.67          | 6,375.00          | 11.03   | 69.71  |
| SOUTH WEST                                         | 4,178.57          | 6,091.67          | 6,312.50          | 3.63    | 51.07  |
| Bus journey within city , per drop constant rou    | 637.10            | 1,117.30          | 1,047.64          | - 6.23  | 64.44  |
| NORTH CENTRAL                                      | 637.35            | 1,092.86          | 1,028.57          | - 5.88  | 61.38  |
| NORTH EAST                                         | 690.00            | 1,155.00          | 1,116.67          | - 3.32  | 61.84  |
| NORTH WEST                                         | 634.48            | 1,114.29          | 1,042.86          | - 6.41  | 64.36  |
| SOUTH EAST                                         | 604.23            | 1,100.00          | 1,000.00          | - 9.09  | 65.50  |
| SOUTH SOUTH                                        | 657.43            | 1,216.67          | 1,108.33          | - 8.90  | 68.59  |
| SOUTH WEST                                         | 594.02            | 1,026.67          | 985.42            | - 4.02  | 65.89  |
| Journey by motorcycle (okada) per drop             | 459.02            | 507.30            | 473.13            | - 6.74  | 3.07   |
| NORTH CENTRAL                                      | 523.28            | 528.57            | 471.43            | - 10.81 | - 9.91 |
| NORTH EAST                                         | 505.98            | 526.67            | 507.22            | - 3.69  | 0.25   |
| NORTH WEST                                         | 328.62            | 421.43            | 392.86            | - 6.78  | 19.55  |
| SOUTH EAST                                         | 482.49            | 530.00            | 470.00            | - 11.32 | - 2.59 |
| SOUTH SOUTH                                        | 416.20            | 510.00            | 483.33            | - 5.23  | 16.13  |
| SOUTH WEST                                         | 512.50            | 541.67            | 527.08            | - 2.69  | 2.85   |
| Water transport : water way passenger transportat  | 1,006.33          | 1,395.68          | 1,352.70          | - 3.08  | 34.42  |
| NORTH CENTRAL                                      | 766.67            | 975.71            | 950.00            | - 2.64  | 23.91  |
| NORTH EAST                                         | 645.70            | 775.00            | 750.00            | - 3.23  | 16.15  |
| NORTH WEST                                         | 710.79            | 864.29            | 800.00            | - 7.44  | 12.55  |
| SOUTH EAST                                         | 700.38            | 896.00            | 900.00            | 0.45    | 28.50  |
| SOUTH SOUTH                                        | 2,351.03          | 3,618.33          | 3,466.67          | - 4.19  | 47.45  |
| SOUTH WEST                                         | 901.64            | 1,320.00          | 1,333.33          | 1.01    | 47.88  |