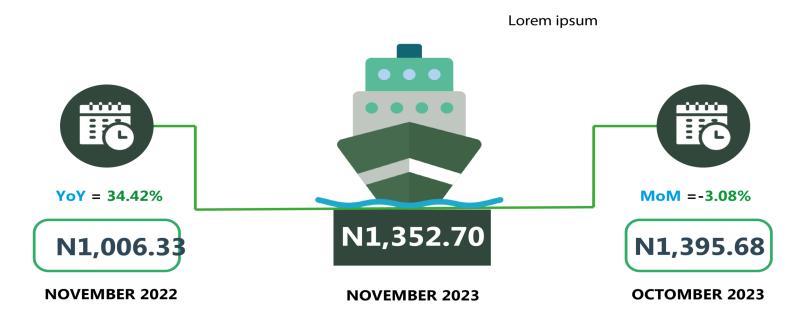

In air travel, the average fare paid by air passengers for specified routes single journey was N81,334.05 in November 2023, showing an increase of 3.24% while compared to previous month (October 2023). On a year-on -year basis, the fare rose by 11.01% from N73,270.27 in November 2022. The average transport fare paid on Okada transportation was N473.13 in November 2023 which declined by 6.74% when compared with the value recorded in October 2023 (N507.30). On a year-on-year basis, the fare rose by 3.07% when compared with November 2022 (N459.02). For water transport (waterway passenger transportation), the average fare paid in November 2023 decreased to N1,352.70 from N1,395.68 which indicates a decrease of -3.08% on monthly basis. On a year-on-year basis, it increased by 34.42% from N1,006.33 in November 2022.