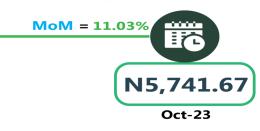

RCYCLE (OKADA) PER DROP**







Nov-23







**Average Transport Fare by Categories SOUTH EAST** 



# **BUS JOURNEY WITHIN CITY, PER DROP CONSTANT ROUTE**



# **BUS JOURNEY INTERCITY, STATE ROUTE, CHARGE PER PERSON**



### AIR FARE CHARGE FOR SPECIFIED ROUTES SINGLE JOURNEY



# **JOURNEY BY MOTORCYCLE (OKADA) PER DROP**





Average Transport Fare by Categories **SOUTH WEST** 



# **BUS JOURNEY WITHIN CITY, PER DROP CONSTANT ROUTE**



### **BUS JOURNEY INTERCITY, STATE ROUTE, CHARGE PER PERSON**



### AIR FARE CHARGE FOR SPECIFIED ROUTES SINGLE JOURNEY



# **JOURNEY BY MOTORCYCLE (OKADA) PER DROP**





Average Transport Fare by Categories SOUTH SOUTH



# **BUS JOURNEY WITHIN CITY, PER DROP CONSTANT ROUTE**







# **BUS JOURNEY INTERCITY, STATE ROUTE, CHARGE PER PERSON**







# AIR FARE CHARGE FOR SPECIFIED ROUTES SINGLE JOURNEY





Nov-23



# **JOURNEY BY MOTORCYCLE (OKADA) PER DROP**













# **APPENDIX**

| Zone                                               | Average of Nov-22 | Average of Oct-23 | Average of Nov-23 | МоМ     | YoY    |
|----------------------------------------------------|-------------------|-------------------|-------------------|---------|--------|
| Air fare charg.for specified routes single journey | 73,270.27         | 78,778.38         | 81,334.05         | 3.24    | 11.01  |
| NORTH CENTRAL                                      | 71,428.57         | 73,564.29         | 77,257.14         | 5.02    | 8.16   |
| NORTH EAST                                         | 72,850.00         | 81,300.00         | 82,300.00         | 1.23