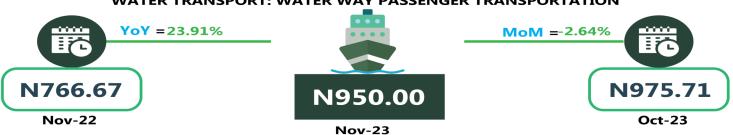

Average Transport Fare Across States - Waterway Passenger Transport

Average Transport Fare by Categories NORTH CENTRAL

### WATER TRANSPORT: WATER WAY PASSENGER TRANSPORTATION

0.25%

# **APPENDIX**

| Zone                                               | Average of Nov-22 | Average of Oct-23 | Average of Nov-23 | МоМ     | YoY    |
|----------------------------------------------------|-------------------|-------------------|-------------------|---------|--------|
| Air fare charg.for specified routes single journey | 73,270.27         | 78,778.38         | 81,334.05         | 3.24    | 11.01  |
| NORTH CENTRAL                                      | 71,428.57         | 73,564.29         | 77,257.14         | 5.02    | 8.16   |
| NORTH EAST                                         | 72,850.00         | 81,300.00         | 82,300.00         | 1.23    | 12.97  |
| NORTH WEST                                         | 72,928.57         | 79,557.14         | 82,035.71         | 3.12    | 12.49  |
| SOUTH EAST                                         | 74,520.00         | 78,350.00         | 81,340.00         | 3.82    | 9.15   |
| SOUTH SOUTH                                        | 74,166.67         | 81,500.00         | 83,768.33         | 2.78    | 12.95  |
| SOUTH WEST                                         | 74,300.00         | 79,066.67         | 81,866.67         | 3.54    | 10.18  |
| Bus journey intercity, state route, charg. per per | 3,848.48          | 5,885.68          | 6,206.53          | 5.45    | 61.27  |
| NORTH CENTRAL                                      | 3,783.69          | 5,430.00          | 5,750.00          | 5.89    | 51.97  |
| NORTH EAST                                         | 3,968.05          | 6,123.33          | 6,394.44          | 4.43    | 61.15  |
| NORTH WEST                                         | 3,661.36          | 5,810.00          | 6,035.71          | 3.88    | 64.85  |
| SOUTH EAST                                         | 3,772.02          | 6,270.00          | 6,530.00          | 4.15    | 73.12  |
| SOUTH SOUTH                                        | 3,756.44          | 5,741.67          | 6,375.00          | 11.03   | 69.71  |
| SOUTH WEST                                         | 4,178.57          | 6,091.67          | 6,312.50          | 3.63    | 51.07  |
| Bus journey within city , per drop constant rou    | 637.10            | 1,117.30          | 1,047.64          | - 6.23  | 64.44  |
| NORTH CENTRAL                                      | 637.35            | 1,092.86          | 1,028.57          | - 5.88  | 61.38  |
| NORTH EAST                                         | 690.00            | 1,155.00          | 1,116.67          | - 3.32  | 61.84  |
| NORTH WEST                                         | 634.48            | 1,114.29          | 1,042.86          | - 6.41  | 64.36  |
| SOUTH EAST                                         | 604.23            | 1,100.00          | 1,000.00          | - 9.09  | 65.50  |
| SOUTH SOUTH                                        | 657.43            | 1,216.67          | 1,108.33          | - 8.90  | 68.59  |
| SOUTH WEST                                         | 594.02            | 1,026.67          | 985.42            | - 4.02  | 65.89  |
| Journey by motorcycle (okada) per drop             | 459.02            | 507.30            | 473.13            | - 6.74  | 3.07   |
| NORTH CENTRAL                                      | 523.28            | 528.57            | 471.43            | - 10.81 | - 9.91 |
| NORTH EAST                                         | 505.98            | 526.67            | 507.22            | - 3.69  | 0.25   |
| NORTH WEST                                         | 328.62            | 421.43            | 392.86            | - 6.78  | 19.55  |
| SOUTH EAST                                         | 482.49            | 530.00            | 470.00            | - 11.32 | - 2.59 |
| SOUTH SOUTH                                        | 416.20            | 510.00            | 483.33            | - 5.23  | 16.13  |
| SOUTH WEST                                         | 512.50            | 541.67            | 527.08            | - 2.69  | 2.85   |
| Water transport : water way passenger transportat  | 1,006.33          | 1,395.68          | 1,352.70          | - 3.08  | 34.42  |
| NORTH CENTRAL                                      | 766.67            | 975.71            | 950.00            | - 2.64  | 23.91  |
| NORTH EAST                                         | 645.70            | 775.00            | 750.00            | - 3.23  | 16.15  |
| NORTH WEST                                         | 710.79            | 864.29            | 800.00            | - 7.44  | 12.55  |
| SOUTH EAST                                         | 700.38            | 896.00            | 900.00            | 0.45    | 28.50  |
| SOUTH SOUTH                                        | 2,351.03          | 3,618.33          | 3,466.67          | - 4.19  | 47.45  |
| SOUTH WEST                                         | 901.64            | 1,320.00          | 1,333.33          | 1.01    | 47.88  |