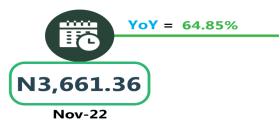

## **BUS JOURNEY INTERCITY, STATE ROUTE, CHARGE PER PERSON**

Nov-23

# **APPENDIX**

| Zone                                               | Average of Nov-22 | Average of Oct-23 | Average of Nov-23 | МоМ     | YoY    |
|----------------------------------------------------|-------------------|-------------------|-------------------|---------|--------|
| Air fare charg.for specified routes single journey | 73,270.27         | 78,778.38         | 81,334.05         | 3.24    | 11.01  |
| NORTH CENTRAL                                      | 71,428.57         | 73,564.29         | 77,257.14         | 5.02    | 8.16   |
| NORTH EAST                                         | 72,850.00         | 81,300.00         | 82,300.00         | 1.23    | 12.97  |
| NORTH WEST                                         | 72,928.57         | 79,557.14         | 82,035.71         | 3.12    | 12.49  |
| SOUTH EAST                                         | 74,520.00         | 78,350.00         | 81,340.00         | 3.82    | 9.15   |
| SOUTH SOUTH                                        | 74,166.67         | 81,500.00         | 83,768.33         | 2.78    | 12.95  |
| SOUTH WEST                                         | 74,300.00         | 79,066.67         | 81,866.67         | 3.54    | 10.18  |
| Bus journey intercity, state route, charg. per per | 3,848.48          | 5,885.68          | 6,206.53          | 5.45    | 61.27  |
| NORTH CENTRAL                                      | 3,783.69          | 5,430.00          | 5,750.00          | 5.89    | 51.97  |
| NORTH EAST                                         | 3,968.05          | 6,123.33          | 6,394.44          | 4.43    | 61.15  |
| NORTH WEST                                         | 3,661.36          | 5,810.00          | 6,035.71          | 3.88    | 64.85  |
| SOUTH EAST                                         | 3,772.02          | 6,270.00          | 6,530.00          | 4.15    | 73.12  |
| SOUTH SOUTH                                        | 3,756.44          | 5,741.67          | 6,375.00          | 11.03   | 69.71  |
| SOUTH WEST                                         | 4,178.57          | 6,091.67          | 6,312.50          | 3.63    | 51.07  |
| Bus journey within city , per drop constant rou    | 637.10            | 1,117.30          | 1,047.64          | - 6.23  | 64.44  |
| NORTH CENTRAL                                      | 637.35            | 1,092.86          | 1,028.57          | - 5.88  | 61.38  |
| NORTH EAST                                         | 690.00            | 1,155.00          | 1,116.67          | - 3.32  | 61.84  |
| NORTH WEST                                         | 634.48            | 1,114.29          | 1,042.86          | - 6.41  | 64.36  |
| SOUTH EAST                                         | 604.23            | 1,100.00          | 1,000.00          | - 9.09  | 65.50  |
| SOUTH SOUTH                                        | 657.43            | 1,216.67          | 1,108.33          | - 8.90  | 68.59  |
| SOUTH WEST                                         | 594.02            | 1,026.67          | 985.42            | - 4.02  | 65.89  |
| Journey by motorcycle (okada) per drop             | 459.02            | 507.30            | 473.13            | - 6.74  | 3.07   |
| NORTH CENTRAL                                      | 523.28            | 528.57            | 471.43            | - 10.81 | - 9.91 |
| NORTH EAST                                         | 505.98            | 526.67            | 507.22            | - 3.69  | 0.25   |
| NORTH WEST                                         | 328.62            | 421.43            | 392.86            | - 6.78  | 19.55  |
| SOUTH EAST                                         | 482.49            | 530.00            | 470.00            | - 11.32 | - 2.59 |
| SOUTH SOUTH                                        | 416.20            | 510.00            | 483.33            | - 5.23  | 16.13  |
| SOUTH WEST                                         | 512.50            | 541.67            | 527.08            | - 2.69  | 2.85   |
| Water transport : water way passenger transportat  | 1,006.33          | 1,395.68          | 1,352.70          | - 3.08  | 34.42  |
| NORTH CENTRAL                                      | 766.67            | 975.71            | 950.00            | - 2.64  | 23.91  |
| NORTH EAST                                         | 645.70            | 775.00            | 750.00            | - 3.23  | 16.15  |
| NORTH WEST                                         | 710.79            | 864.29            | 800.00            | - 7.44  | 12.55  |
| SOUTH EAST                                         | 700.38            | 896.00            | 900.00            | 0.45    | 28.50  |
| SOUTH SOUTH                                        | 2,351.03          | 3,618.33          | 3,466.67          | - 4.19  | 47.45  |
| SOUTH WEST                                         | 901.64            | 1,320.00          | 1,333.33          | 1.01    | 47.88  |