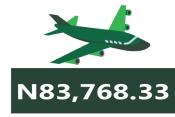

For Analysis by zone in November 2023, transport fares of bus journeys within the city recorded the highest in the North-East with N1,116.67, followed by the South-South with N1,108.33, while the South-West recorded the least with N985.42. In terms of bus journey intercity, the South-East had the highest fare with N6,530.00 followed by the North-East with N6,394.44, while North-Central recorded the least with N5,750.00. Air transportation in November 2023, the South-South recorded the highest fare with N83,768.33, followed by the North-East with N82,300.00. while the North-Central had the least with N77,257.14. Also, commuters on a motorcycle (Okada) paid the highest fare in the South-West with N527.08 and North-East with N507.22, while the North-West recorded the least with N392.86. The South -South zone had the highest fare on water transport with N3,466.66, followed by the South-West with N1,333.33, while the North-East had the least with N750.00.

# AIR FARE CHARGE FOR SPECIFIED ROUTES SINGLE JOURNEY

Nov-23