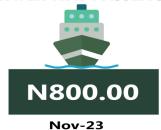

Also, Lagos state had the highest motorcycle transport fare in November 2023 with N850.00, followed by Ondo with N762.50. The least fare was recorded in Anambra with N250.00, while Sokoto, Niger, Ogun, Bayelsa, Kebbi, Ondo and Edo follow with N300.00. Similarly, water transport fare was highest in Bayelsa with N4,500.00, followed by Rivers and Delta with N4,000.00, while the least fare was recorded in Borno with N400.00, followed by Gombe with N500.00.