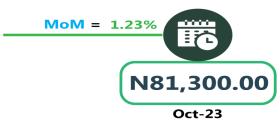

In air travel, the average fare paid by air passengers for specified routes single journey was N81,334.05 in November 2023, showing an increase of 3.24% while compared to previous month (October 2023). On a year-on -year basis, the fare rose by 11.01% from N73,270.27 in November 2022. The average transport fare paid on Okada transportation was N473.13 in November 2023 which declined by 6.74% when compared with the value recorded in October 2023 (N507.30). On a year-on-year basis, the fare rose by 3.07% when compared with November 2022 (N459.02). For water transport (waterway passenger transportation), the average fare paid in November 2023 decreased to N1,352.70 from N1,395.68 which indicates a decrease of -3.08% on monthly basis. On a year-on-year basis, it increased by 34.42% from N1,006.33 in November 2022.

# **APPENDIX**

| Zone                                               | Average of Nov-22 | Average of Oct-23 | Average of Nov-23 | МоМ     | YoY    |
|----------------------------------------------------|-------------------|-------------------|-------------------|---------|--------|
| Air fare charg.for specified routes single journey | 73,270.27         | 78,778.38         | 81,334.05         | 3.24    | 11.01  |
| NORTH CENTRAL                                      | 71,428.57         | 73,564.29         | 77,257.14         | 5.02    | 8.16   |
| NORTH EAST                                         | 72,850.00         | 81,300.00         | 82,300.00         | 1.23    | 12.97  |
| NORTH WEST                                         | 72,928.57         | 79,557.14         | 82,035.71         | 3.12    | 12.49  |
| SOUTH EAST                                         | 74,520.00         | 78,350.00         | 81,340.00         | 3.82    | 9.15   |
| SOUTH SOUTH                                        | 74,166.67         | 81,500.00         | 83,768.33         | 2.78    | 12.95  |
| SOUTH WEST                                         | 74,300.00         | 79,066.67         | 81,866.67         | 3.54    | 10.18  |
| Bus journey intercity, state route, charg. per per | 3,848.48          | 5,885.68          | 6,206.53          | 5.45    | 61.27  |
| NORTH CENTRAL                                      | 3,783.69          | 5,430.00          | 5,750.00          | 5.89    | 51.97  |
| NORTH EAST                                         | 3,968.05          | 6,123.33          | 6,394.44          | 4.43    | 61.15  |
| NORTH WEST                                         | 3,661.36          | 5,810.00          | 6,035.71          | 3.88    | 64.85  |
| SOUTH EAST                                         | 3,772.02          | 6,270.00          | 6,530.00          | 4.15    | 73.12  |
| SOUTH SOUTH                                        | 3,756.44          | 5,741.67          | 6,375.00          | 11.03   | 69.71  |
| SOUTH WEST                                         | 4,178.57          | 6,091.67          | 6,312.50          | 3.63    | 51.07  |
| Bus journey within city , per drop constant rou    | 637.10            | 1,117.30          | 1,047.64          | - 6.23  | 64.44  |
| NORTH CENTRAL                                      | 637.35            | 1,092.86          | 1,028.57          | - 5.88  | 61.38  |
| NORTH EAST                                         | 690.00            | 1,155.00          | 1,116.67          | - 3.32  | 61.84  |
| NORTH WEST                                         | 634.48            | 1,114.29          | 1,042.86          | - 6.41  | 64.36  |
| SOUTH EAST                                         | 604.23            | 1,100.00          | 1,000.00          | - 9.09  | 65.50  |
| SOUTH SOUTH                                        | 657.43            | 1,216.67          | 1,108.33          | - 8.90  | 68.59  |
| SOUTH WEST                                         | 594.02            | 1,026.67          | 985.42            | - 4.02  | 65.89  |
| Journey by motorcycle (okada) per drop             | 459.02            | 507.30            | 473.13            | - 6.74  | 3.07   |
| NORTH CENTRAL                                      | 523.28            | 528.57            | 471.43            | - 10.81 | - 9.91 |
| NORTH EAST                                         | 505.98            | 526.67            | 507.22            | - 3.69  | 0.25   |
| NORTH WEST                                         | 328.62            | 421.43            | 392.86            | - 6.78  | 19.55  |
| SOUTH EAST                                         | 482.49            | 530.00            | 470.00            | - 11.32 | - 2.59 |
| SOUTH SOUTH                                        | 416.20            | 510.00            | 483.33            | - 5.23  | 16.13  |
| SOUTH WEST                                         | 512.50            | 541.67            | 527.08            | - 2.69  | 2.85   |
| Water transport : water way passenger transportat  | 1,006.33          | 1,395.68          | 1,352.70          | - 3.08  | 34.42  |
| NORTH CENTRAL                                      | 766.67            | 975.71            | 950.00            | - 2.64  | 23.91  |
| NORTH EAST                                         | 645.70            | 775.00            | 750.00            | - 3.23  | 16.15  |
| NORTH WEST                                         | 710.79            | 864.29            | 800.00            | - 7.44  | 12.55  |
| SOUTH EAST                                         | 700.38            | 896.00            | 900.00            | 0.45    | 28.50  |
| SOUTH SOUTH                                        | 2,351.03          | 3,618.33          | 3,466.67          | - 4.19  | 47.45  |
| SOUTH WEST                                         | 901.64            | 1,320.00          | 1,333.33          | 1.01    | 47.88  |