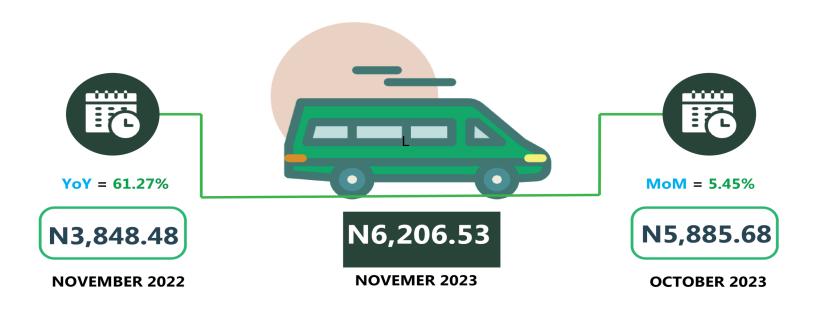

The average fare paid by commuters for bus journeys within the city per drop decline to -6.23% from N1,117.30 in October to N1,047.63 in November 2023. On a year-on-year basis, it rose by 64.44% from N637.10 in November 2022. In another category, the average fare paid by commuters for bus journey intercity per drop was N6,206.53 in November 2023, indicating an increase of 5.45% on a month-on-month basis compared to N5,885.68 in October 2023. On a year-on-year basis, the fare rose by 61.27% from N3,848.48 in November 2022.