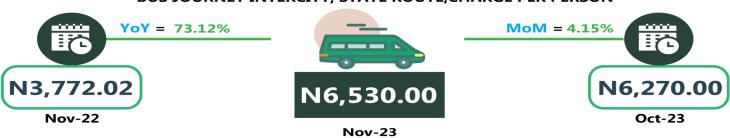

# **BUS JOURNEY INTERCITY, STATE ROUTE, CHARGE PER PERSON**

# **APPENDIX**

| Zone                                               | Average of Nov-22 | Average of Oct-23 | Average of Nov-23 | МоМ     | YoY    |
|----------------------------------------------------|-------------------|-------------------|-------------------|---------|--------|
| Air fare charg.for specified routes single journey | 73,270.27         | 78,778.38         | 81,334.05         | 3.24    | 11.01  |
| NORTH CENTRAL                                      | 71,428.57         | 73,564.29         | 77,257.14         | 5.02    | 8.16   |
| NORTH EAST                                         | 72,850.00         | 81,300.00         | 82,300.00         | 1.23    | 12.97  |
| NORTH WEST                                         | 72,928.57         | 79,557.14         | 82,035.71         | 3.12    | 12.49  |
| SOUTH EAST                                         | 74,520.00         | 78,350.00         | 81,340.00         | 3.82    | 9.15   |
| SOUTH SOUTH                                        | 74,166.67         | 81,500.00         | 83,768.33         | 2.78    | 12.95  |
| SOUTH WEST                                         | 74,300.00         | 79,066.67         | 81,866.67         | 3.54    | 10.18  |
| Bus journey intercity, state route, charg. per per | 3,848.48          | 5,885.68          | 6,206.53          | 5.45    | 61.27  |
| NORTH CENTRAL                                      | 3,783.69          | 5,430.00          | 5,750.00          | 5.89    | 51.97  |
| NORTH EAST                                         | 3,968.05          | 6,123.33          | 6,394.44          | 4.43    | 61.15  |
| NORTH WEST                                         | 3,661.36          | 5,810.00          | 6,035.71          | 3.88    | 64.85  |
| SOUTH EAST                                         | 3,772.02          | 6,270.00          | 6,530.00          | 4.15    | 73.12  |
| SOUTH SOUTH                                        | 3,756.44          | 5,741.67          | 6,375.00          | 11.03   | 69.71  |
| SOUTH WEST                                         | 4,178.57          | 6,091.67          | 6,312.50          | 3.63    | 51.07  |
| Bus journey within city , per drop constant rou    | 637.10            | 1,117.30          | 1,047.64          | - 6.23  | 64.44  |
| NORTH CENTRAL                                      | 637.35            | 1,092.86          | 1,028.57          | - 5.88  | 61.38  |
| NORTH EAST                                         | 690.00            | 1,155.00          | 1,116.67          | - 3.32  | 61.84  |
| NORTH WEST                                         | 634.48            | 1,114.29          | 1,042.86          | - 6.41  | 64.36  |
| SOUTH EAST                                         | 604.23            | 1,100.00          | 1,000.00          | - 9.09  | 65.50  |
| SOUTH SOUTH                                        | 657.43            | 1,216.67          | 1,108.33          | - 8.90  | 68.59  |
| SOUTH WEST                                         | 594.02            | 1,026.67          | 985.42            | - 4.02  | 65.89  |
| Journey by motorcycle (okada) per drop             | 459.02            | 507.30            | 473.13            | - 6.74  | 3.07   |
| NORTH CENTRAL                                      | 523.28            | 528.57            | 471.43            | - 10.81 | - 9.91 |
| NORTH EAST                                         | 505.98            | 526.67            | 507.22            | - 3.69  | 0.25   |
| NORTH WEST                                         | 328.62            | 421.43            | 392.86            | - 6.78  | 19.55  |
| SOUTH EAST                                         | 482.49            | 530.00            | 470.00            | - 11.32 | - 2.59 |
| SOUTH SOUTH                                        | 416.20            | 510.00            | 483.33            | - 5.23  | 16.13  |
| SOUTH WEST                                         | 512.50            | 541.67            | 527.08            | - 2.69  | 2.85   |
| Water transport : water way passenger transportat  | 1,006.33          | 1,395.68          | 1,352.70          | - 3.08  | 34.42  |
| NORTH CENTRAL                                      | 766.67            | 975.71            | 950.00            | - 2.64  | 23.91  |
| NORTH EAST                                         | 645.70            | 775.00            | 750.00            | - 3.23  | 16.15  |
| NORTH WEST                                         | 710.79            | 864.29            | 800.00            | - 7.44  | 12.55  |
| SOUTH EAST                                         | 700.38            | 896.00            | 900.00            | 0.45    | 28.50  |
| SOUTH SOUTH                                        | 2,351.03          | 3,618.33          | 3,466.67          | - 4.19  | 47.45  |
| SOUTH WEST                                         | 901.64            | 1,320.00          | 1,333.33          | 1.01    | 47.88  |