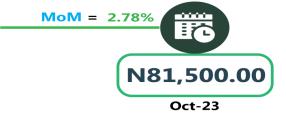

In air travel, the average fare paid by air passengers for specified routes single journey was N81,334.05 in November 2023, showing an increase of 3.24% while compared to previous month (October 2023). On a year-on -year basis, the fare rose by 11.01% from N73,270.27 in November 2022. The average transport fare paid on Okada transportation was N473.13 in November 2023 which declined by 6.74% when compared with the value recorded in October 2023 (N507.30). On a year-on-year basis, the fare rose by 3.07% when compared with November 2022 (N459.02). For water transport (waterway passenger transportation), the average fare paid in November 2023 decreased to N1,352.70 from N1,395.68 which indicates a decrease of -3.08% on monthly basis. On a year-on-year basis, it increased by 34.42% from N1,006.33 in November 2022.

# **APPENDIX**

| Zone                                               | Average of Nov-22 | Average of Oct-23 | Average of Nov-23 | МоМ     | YoY    |
|----------------------------------------------------|-------------------|-------------------|-------------------|---------|--------|
| Air fare charg.for specified routes single journey | 73,270.27         | 78,778.38         | 81,334.05         | 3.24    | 11.01  |
| NORTH CENTRAL                                      | 71,428.57         | 73,564.29         | 77,257.14         | 5.02    | 8.16   |
| NORTH EAST                                         | 72,850.00         | 81,300.00         | 82,300.00         | 1.23    | 12.97  |
| NORTH WEST                                         | 72,928.57         | 79,557.14         | 82,035.71         | 3.12    | 12.49  |
| SOUTH EAST                                         | 74,520.00         | 78,350.00         | 81,340.00         | 3.82    | 9.15   |
| SOUTH SOUTH                                        | 74,166.67         | 81,500.00         | 83,768.33         | 2.78    | 12.95  |
| SOUTH WEST                                         | 74,300.00         | 79,066.67         | 81,866.67         | 3.54    | 10.18  |
| Bus journey intercity, state route, charg. per per | 3,848.48          | 5,885.68          | 6,206.53          | 5.45    | 61.27  |
| NORTH CENTRAL                                      | 3,783.69          | 5,430.00          | 5,750.00          | 5.89    | 51.97  |
| NORTH EAST                                         | 3,968.05          | 6,123.33          | 6,394.44          | 4.43    | 61.15  |
| NORTH WEST                                         | 3,661.36          | 5,810.00          | 6,035.71          | 3.88    | 64.85  |
| SOUTH EAST                                         | 3,772.02          | 6,270.00          | 6,530.00          | 4.15    | 73.12  |
| SOUTH SOUTH                                        | 3,756.44          | 5,741.67          | 6,375.00          | 11.03   | 69.71  |
| SOUTH WEST                                         | 4,178.57          | 6,091.67          | 6,312.50          | 3.63    | 51.07  |
| Bus journey within city , per drop constant rou    | 637.10            | 1,117.30          | 1,047.64          | - 6.23  | 64.44  |
| NORTH CENTRAL                                      | 637.35            | 1,092.86          | 1,028.57          | - 5.88  | 61.38  |
| NORTH EAST                                         | 690.00            | 1,155.00          | 1,116.67          | - 3.32  | 61.84  |
| NORTH WEST                                         | 634.48            | 1,114.29          | 1,042.86          | - 6.41  | 64.36  |
| SOUTH EAST                                         | 604.23            | 1,100.00          | 1,000.00          | - 9.09  | 65.50  |
| SOUTH SOUTH                                        | 657.43            | 1,216.67          | 1,108.33          | - 8.90  | 68.59  |
| SOUTH WEST                                         | 594.02            | 1,026.67          | 985.42            | - 4.02  | 65.89  |
| Journey by motorcycle (okada) per drop             | 459.02            | 507.30            | 473.13            | - 6.74  | 3.07   |
| NORTH CENTRAL                                      | 523.28            | 528.57            | 471.43            | - 10.81 | - 9.91 |
| NORTH EAST                                         | 505.98            | 526.67            | 507.22            | - 3.69  | 0.25   |
| NORTH WEST                                         | 328.62            | 421.43            | 392.86            | - 6.78  | 19.55  |
| SOUTH EAST                                         | 482.49            | 530.00            | 470.00            | - 11.32 | - 2.59 |
| SOUTH SOUTH                                        | 416.20            | 510.00            | 483.33            | - 5.23  | 16.13  |
| SOUTH WEST                                         | 512.50            | 541.67            | 527.08            | - 2.69  | 2.85   |
| Water transport : water way passenger transportat  | 1,006.33          | 1,395.68          | 1,352.70          | - 3.08  | 34.42  |
| NORTH CENTRAL                                      | 766.67            | 975.71            | 950.00            | - 2.64  | 23.91  |
| NORTH EAST                                         | 645.70            | 775.00            | 750.00            | - 3.23  | 16.15  |
| NORTH WEST                                         | 710.79            | 864.29            | 800.00            | - 7.44  | 12.55  |
| SOUTH EAST                                         | 700.38            | 896.00            | 900.00            | 0.45    | 28.50  |
| SOUTH SOUTH                                        | 2,351.03          | 3,618.33          | 3,466.67          | - 4.19  | 47.45  |
| SOUTH WEST                                         | 901.64            | 1,320.00          | 1,333.33          | 1.01    | 47.88  |