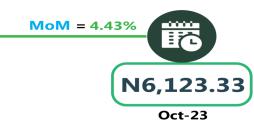

For Analysis by zone in November 2023, transport fares of bus journeys within the city recorded the highest in the North-East with N1,116.67, followed by the South-South with N1,108.33, while the South-West recorded the least with N985.42. In terms of bus journey intercity, the South-East had the highest fare with N6,530.00 followed by the North-East with N6,394.44, while North-Central recorded the least with N5,750.00. Air transportation in November 2023, the South-South recorded the highest fare with N83,768.33, followed by the North-East with N82,300.00. while the North-Central had the least with N77,257.14. Also, commuters on a motorcycle (Okada) paid the highest fare in the South-West with N527.08 and North-East with N507.22, while the North-West recorded the least with N392.86. The South -South zone had the highest fare on water transport with N3,466.66, followed by the South-West with N1,333.33, while the North-East had the least with N750.00.

# **APPENDIX**

| Zone                                               | Average of Nov-22 | Average of Oct-23 | Average of Nov-23 | МоМ     | YoY    |
|----------------------------------------------------|-------------------|-------------------|-------------------|---------|--------|
| Air fare charg.for specified routes single journey | 73,270.27         | 78,778.38         | 81,334.05         | 3.24    | 11.01  |
| NORTH CENTRAL                                      | 71,428.57         | 73,564.29         | 77,257.14         | 5.02    | 8.16   |
| NORTH EAST                                         | 72,850.00         | 81,300.00         | 82,300.00         | 1.23    | 12.97  |
| NORTH WEST                                         | 72,928.57         | 79,557.14         | 82,035.71         | 3.12    | 12.49  |
| SOUTH EAST                                         | 74,520.00         | 78,350.00         | 81,340.00         | 3.82    | 9.15   |
| SOUTH SOUTH                                        | 74,166.67         | 81,500.00         | 83,768.33         | 2.78    | 12.95  |
| SOUTH WEST                                         | 74,300.00         | 79,066.67         | 81,866.67         | 3.54    | 10.18  |
| Bus journey intercity, state route, charg. per per | 3,848.48          | 5,885.68          | 6,206.53          | 5.45    | 61.27  |
| NORTH CENTRAL                                      | 3,783.69          | 5,430.00          | 5,750.00          | 5.89    | 51.97  |
| NORTH EAST                                         | 3,968.05          | 6,123.33          | 6,394.44          | 4.43    | 61.15  |
| NORTH WEST                                         | 3,661.36          | 5,810.00          | 6,035.71          | 3.88    | 64.85  |
| SOUTH EAST                                         | 3,772.02          | 6,270.00          | 6,530.00          | 4.15    | 73.12  |
| SOUTH SOUTH                                        | 3,756.44          | 5,741.67          | 6,375.00          | 11.03   | 69.71  |
| SOUTH WEST                                         | 4,178.57          | 6,091.67          | 6,312.50          | 3.63    | 51.07  |
| Bus journey within city , per drop constant rou    | 637.10            | 1,117.30          | 1,047.64          | - 6.23  | 64.44  |
| NORTH CENTRAL                                      | 637.35            | 1,092.86          | 1,028.57          | - 5.88  | 61.38  |
| NORTH EAST                                         | 690.00            | 1,155.00          | 1,116.67          | - 3.32  | 61.84  |
| NORTH WEST                                         | 634.48            | 1,114.29          | 1,042.86          | - 6.41  | 64.36  |
| SOUTH EAST                                         | 604.23            | 1,100.00          | 1,000.00          | - 9.09  | 65.50  |
| SOUTH SOUTH                                        | 657.43            | 1,216.67          | 1,108.33          | - 8.90  | 68.59  |
| SOUTH WEST                                         | 594.02            | 1,026.67          | 985.42            | - 4.02  | 65.89  |
| Journey by motorcycle (okada) per drop             | 459.02            | 507.30            | 473.13            | - 6.74  | 3.07   |
| NORTH CENTRAL                                      | 523.28            | 528.57            | 471.43            | - 10.81 | - 9.91 |
| NORTH EAST                                         | 505.98            | 526.67            | 507.22            | - 3.69  | 0.25   |
| NORTH WEST                                         | 328.62            | 421.43            | 392.86            | - 6.78  | 19.55  |
| SOUTH EAST                                         | 482.49            | 530.00            | 470.00            | - 11.32 | - 2.59 |
| SOUTH SOUTH                                        | 416.20            | 510.00            | 483.33            | - 5.23  | 16.13  |
| SOUTH WEST                                         | 512.50            | 541.67            | 527.08            | - 2.69  | 2.85   |
| Water transport : water way passenger transportat  | 1,006.33          | 1,395.68          | 1,352.70          | - 3.08  | 34.42  |
| NORTH CENTRAL                                      | 766.67            | 975.71            | 950.00            | - 2.64  | 23.91  |
| NORTH EAST                                         | 645.70            | 775.00            | 750.00            | - 3.23  | 16.15  |
| NORTH WEST                                         | 710.79            | 864.29            | 800.00            | - 7.44  | 12.55  |
| SOUTH EAST                                         | 700.38            | 896.00            | 900.00            | 0.45    | 28.50  |
| SOUTH SOUTH                                        | 2,351.03          | 3,618.33          | 3,466.67          | - 4.19  | 47.45  |
| SOUTH WEST                                         | 901.64            | 1,320.00          | 1,333.33          | 1.01    | 47.88  |