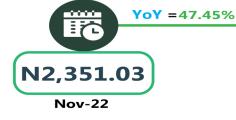

For Analysis by zone in November 2023, transport fares of bus journeys within the city recorded the highest in the North-East with N1,116.67, followed by the South-South with N1,108.33, while the South-West recorded the least with N985.42. In terms of bus journey intercity, the South-East had the highest fare with N6,530.00 followed by the North-East with N6,394.44, while North-Central recorded the least with N5,750.00. Air transportation in November 2023, the South-South recorded the highest fare with N83,768.33, followed by the North-East with N82,300.00. while the North-Central had the least with N77,257.14. Also, commuters on a motorcycle (Okada) paid the highest fare in the South-West with N527.08 and North-East with N507.22, while the North-West recorded the least with N392.86. The South -South zone had the highest fare on water transport with N3,466.66, followed by the South-West with N1,333.33, while the North-East had the least with N750.00.

# **APPENDIX**

| Zone                                               | Average of Nov-22 | Average of Oct-23 | Average of Nov-23 | МоМ     | YoY    |
|----------------------------------------------------|-------------------|-------------------|-------------------|---------|--------|
| Air fare charg.for specified routes single journey | 73,270.27         | 78,778.38         | 81,334.05         | 3.24    | 11.01  |
| NORTH CENTRAL                                      | 71,428.57         | 73,564.29         | 77,257.14         | 5.02    | 8.16   |
| NORTH EAST                                         | 72,850.00         | 81,300.00         | 82,300.00         | 1.23    | 12.97  |
| NORTH WEST                                         | 72,928.57         | 79,557.14         | 82,035.71         | 3.12    | 12.49  |
| SOUTH EAST                                         | 74,520.00         | 78,350.00         | 81,340.00         | 3.82    | 9.15   |
| SOUTH SOUTH                                        | 74,166.67         | 81,500.00         | 83,768.33         | 2.78    | 12.95  |
| SOUTH WEST                                         | 74,300.00         | 79,066.67         | 81,866.67         | 3.54    | 10.18  |
| Bus journey intercity, state route, charg. per per | 3,848.48          | 5,885.68          | 6,206.53          | 5.45    | 61.27  |
| NORTH CENTRAL                                      | 3,783.69          | 5,430.00          | 5,750.00          | 5.89    | 51.97  |
| NORTH EAST                                         | 3,968.05          | 6,123.33          | 6,394.44          | 4.43    | 61.15  |
| NORTH WEST                                         | 3,661.36          | 5,810.00          | 6,035.71          | 3.88    | 64.85  |
| SOUTH EAST                                         | 3,772.02          | 6,270.00          | 6,530.00          | 4.15    | 73.12  |
| SOUTH SOUTH                                        | 3,756.44          | 5,741.67          | 6,375.00          | 11.03   | 69.71  |
| SOUTH WEST                                         | 4,178.57          | 6,091.67          | 6,312.50          | 3.63    | 51.07  |
| Bus journey within city , per drop constant rou    | 637.10            | 1,117.30          | 1,047.64          | - 6.23  | 64.44  |
| NORTH CENTRAL                                      | 637.35            | 1,092.86          | 1,028.57          | - 5.88  | 61.38  |
| NORTH EAST                                         | 690.00            | 1,155.00          | 1,116.67          | - 3.32  | 61.84  |
| NORTH WEST                                         | 634.48            | 1,114.29          | 1,042.86          | - 6.41  | 64.36  |
| SOUTH EAST                                         | 604.23            | 1,100.00          | 1,000.00          | - 9.09  | 65.50  |
| SOUTH SOUTH                                        | 657.43            | 1,216.67          | 1,108.33          | - 8.90  | 68.59  |
| SOUTH WEST                                         | 594.02            | 1,026.67          | 985.42            | - 4.02  | 65.89  |
| Journey by motorcycle (okada) per drop             | 459.02            | 507.30            | 473.13            | - 6.74  | 3.07   |
| NORTH CENTRAL                                      | 523.28            | 528.57            | 471.43            | - 10.81 | - 9.91 |
| NORTH EAST                                         | 505.98            | 526.67            | 507.22            | - 3.69  | 0.25   |
| NORTH WEST                                         | 328.62            | 421.43            | 392.86            | - 6.78  | 19.55  |
| SOUTH EAST                                         | 482.49            | 530.00            | 470.00            | - 11.32 | - 2.59 |
| SOUTH SOUTH                                        | 416.20            | 510.00            | 483.33            | - 5.23  | 16.13  |
| SOUTH WEST                                         | 512.50            | 541.67            | 527.08            | - 2.69  | 2.85   |
| Water transport : water way passenger transportat  | 1,006.33          | 1,395.68          | 1,352.70          | - 3.08  | 34.42  |
| NORTH CENTRAL                                      | 766.67            | 975.71            | 950.00            | - 2.64  | 23.91  |
| NORTH EAST                                         | 645.70            | 775.00            | 750.00            | - 3.23  | 16.15  |
| NORTH WEST                                         | 710.79            | 864.29            | 800.00            | - 7.44  | 12.55  |
| SOUTH EAST                                         | 700.38            | 896.00            | 900.00            | 0.45    | 28.50  |
| SOUTH SOUTH                                        | 2,351.03          | 3,618.33          | 3,466.67          | - 4.19  | 47.45  |
| SOUTH WEST                                         | 901.64            | 1,320.00          | 1,333.33          | 1.01    | 47.88  |