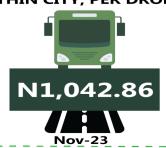

# **BUS JOURNEY WITHIN CITY, PER DROP CONSTANT ROUTE**

# **APPENDIX**

| Zone                                               | Average of Nov-22 | Average of Oct-23 | Average of Nov-23 | МоМ     | YoY    |
|----------------------------------------------------|-------------------|-------------------|-------------------|---------|--------|
| Air fare charg.for specified routes single journey | 73,270.27         | 78,778.38         | 81,334.05         | 3.24    | 11.01  |
| NORTH CENTRAL                                      | 71,428.57         | 73,564.29         | 77,257.14         | 5.02    | 8.16   |
| NORTH EAST                                         | 72,850.00         | 81,300.00         | 82,300.00         | 1.23    | 12.97  |
| NORTH WEST                                         | 72,928.57         | 79,557.14         | 82,035.71         | 3.12    | 12.49  |
| SOUTH EAST                                         | 74,520.00         | 78,350.00         | 81,340.00         | 3.82    | 9.15   |
| SOUTH SOUTH                                        | 74,166.67         | 81,500.00         | 83,768.33         | 2.78    | 12.95  |
| SOUTH WEST                                         | 74,300.00         | 79,066.67         | 81,866.67         | 3.54    | 10.18  |
| Bus journey intercity, state route, charg. per per | 3,848.48          | 5,885.68          | 6,206.53          | 5.45    | 61.27  |
| NORTH CENTRAL                                      | 3,783.69          | 5,430.00          | 5,750.00          | 5.89    | 51.97  |
| NORTH EAST                                         | 3,968.05          | 6,123.33          | 6,394.44          | 4.43    | 61.15  |
| NORTH WEST                                         | 3,661.36          | 5,810.00          | 6,035.71          | 3.88    | 64.85  |
| SOUTH EAST                                         | 3,772.02          | 6,270.00          | 6,530.00          | 4.15    | 73.12  |
| SOUTH SOUTH                                        | 3,756.44          | 5,741.67          | 6,375.00          | 11.03   | 69.71  |
| SOUTH WEST                                         | 4,178.57          | 6,091.67          | 6,312.50          | 3.63    | 51.07  |
| Bus journey within city , per drop constant rou    | 637.10            | 1,117.30          | 1,047.64          | - 6.23  | 64.44  |
| NORTH CENTRAL                                      | 637.35            | 1,092.86          | 1,028.57          | - 5.88  | 61.38  |
| NORTH EAST                                         | 690.00            | 1,155.00          | 1,116.67          | - 3.32  | 61.84  |
| NORTH WEST                                         | 634.48            | 1,114.29          | 1,042.86          | - 6.41  | 64.36  |
| SOUTH EAST                                         | 604.23            | 1,100.00          | 1,000.00          | - 9.09  | 65.50  |
| SOUTH SOUTH                                        | 657.43            | 1,216.67          | 1,108.33          | - 8.90  | 68.59  |
| SOUTH WEST                                         | 594.02            | 1,026.67          | 985.42            | - 4.02  | 65.89  |
| Journey by motorcycle (okada) per drop             | 459.02            | 507.30            | 473.13            | - 6.74  | 3.07   |
| NORTH CENTRAL                                      | 523.28            | 528.57            | 471.43            | - 10.81 | - 9.91 |
| NORTH EAST                                         | 505.98            | 526.67            | 507.22            | - 3.69  | 0.25   |
| NORTH WEST                                         | 328.62            | 421.43            | 392.86            | - 6.78  | 19.55  |
| SOUTH EAST                                         | 482.49            | 530.00            | 470.00            | - 11.32 | - 2.59 |
| SOUTH SOUTH                                        | 416.20            | 510.00            | 483.33            | - 5.23  | 16.13  |
| SOUTH WEST                                         | 512.50            | 541.67            | 527.08            | - 2.69  | 2.85   |
| Water transport : water way passenger transportat  | 1,006.33          | 1,395.68          | 1,352.70          | - 3.08  | 34.42  |
| NORTH CENTRAL                                      | 766.67            | 975.71            | 950.00            | - 2.64  | 23.91  |
| NORTH EAST                                         | 645.70            | 775.00            | 750.00            | - 3.23  | 16.15  |
| NORTH WEST                                         | 710.79            | 864.29            | 800.00            | - 7.44  | 12.55  |
| SOUTH EAST                                         | 700.38            | 896.00            | 900.00            | 0.45    | 28.50  |
| SOUTH SOUTH                                        | 2,351.03          | 3,618.33          | 3,466.67          | - 4.19  | 47.45  |
| SOUTH WEST                                         | 901.64            | 1,320.00          | 1,333.33          | 1.01    | 47.88  |