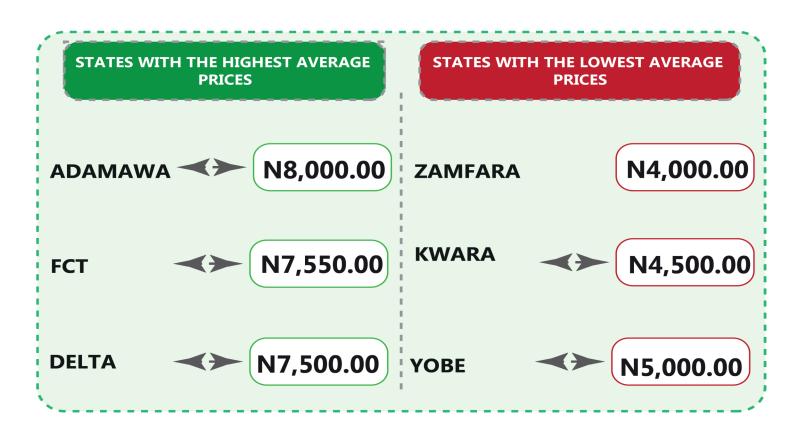

On state profile analysis, for intercity bus travel (state route charged per person fare), the highest fare was recorded in Adamawa, Anambra and Gombe with N8,000.00, followed by Abuja with N7,550.00. The least fare was recorded in Zamfara with N4,000.00, followed by Kwara with N4,500.00. Taraba state recorded the highest bus journey within the city (per drop constant route) in November 2023 with N1,500.00 followed by Bauchi with N1,450.00. On the other hand, Adamawa state recorded the least with N650.00, followed by Sokoto with N750.00. Similarly, Delta recorded the highest air transport charges (for specified routes single journeys) with N87,000.00, followed by Taraba with N86,100.00. Conversely, Abia recorded the least fare with N70,100.00, followed by Benue with N75,000.00.