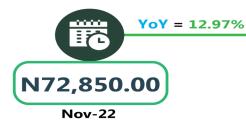

# **APPENDIX**

| Zone                                               | Average of Nov-22 | Average of Oct-23 | Average of Nov-23 | МоМ     | YoY    |
|----------------------------------------------------|-------------------|-------------------|-------------------|---------|--------|
| Air fare charg.for specified routes single journey | 73,270.27         | 78,778.38         | 81,334.05         | 3.24    | 11.01  |
| NORTH CENTRAL                                      | 71,428.57         | 73,564.29         | 77,257.14         | 5.02    | 8.16   |
| NORTH EAST                                         | 72,850.00         | 81,300.00         | 82,300.00         | 1.23    | 12.97  |
| NORTH WEST                                         | 72,928.57         | 79,557.14         | 82,035.71         | 3.12    | 12.49  |
| SOUTH EAST                                         | 74,520.00         | 78,350.00         | 81,340.00         | 3.82    | 9.15   |
| SOUTH SOUTH                                        | 74,166.67         | 81,500.00         | 83,768.33         | 2.78    | 12.95  |
| SOUTH WEST                                         | 74,300.00         | 79,066.67         | 81,866.67         | 3.54    | 10.18  |
| Bus journey intercity, state route, charg. per per | 3,848.48          | 5,885.68          | 6,206.53          | 5.45    | 61.27  |
| NORTH CENTRAL                                      | 3,783.69          | 5,430.00          | 5,750.00          | 5.89    | 51.97  |
| NORTH EAST                                         | 3,968.05          | 6,123.33          | 6,394.44          | 4.43    | 61.15  |
| NORTH WEST                                         | 3,661.36          | 5,810.00          | 6,035.71          | 3.88    | 64.85  |
| SOUTH EAST                                         | 3,772.02          | 6,270.00          | 6,530.00          | 4.15    | 73.12  |
| SOUTH SOUTH                                        | 3,756.44          | 5,741.67          | 6,375.00          | 11.03   | 69.71  |
| SOUTH WEST                                         | 4,178.57          | 6,091.67          | 6,312.50          | 3.63    | 51.07  |
| Bus journey within city , per drop constant rou    | 637.10            | 1,117.30          | 1,047.64          | - 6.23  | 64.44  |
| NORTH CENTRAL                                      | 637.35            | 1,092.86          | 1,028.57          | - 5.88  | 61.38  |
| NORTH EAST                                         | 690.00            | 1,155.00          | 1,116.67          | - 3.32  | 61.84  |
| NORTH WEST                                         | 634.48            | 1,114.29          | 1,042.86          | - 6.41  | 64.36  |
| SOUTH EAST                                         | 604.23            | 1,100.00          | 1,000.00          | - 9.09  | 65.50  |
| SOUTH SOUTH                                        | 657.43            | 1,216.67          | 1,108.33          | - 8.90  | 68.59  |
| SOUTH WEST                                         | 594.02            | 1,026.67          | 985.42            | - 4.02  | 65.89  |
| Journey by motorcycle (okada) per drop             | 459.02            | 507.30            | 473.13            | - 6.74  | 3.07   |
| NORTH CENTRAL                                      | 523.28            | 528.57            | 471.43            | - 10.81 | - 9.91 |
| NORTH EAST                                         | 505.98            | 526.67            | 507.22            | - 3.69  | 0.25   |
| NORTH WEST                                         | 328.62            | 421.43            | 392.86            | - 6.78  | 19.55  |
| SOUTH EAST                                         | 482.49            | 530.00            | 470.00            | - 11.32 | - 2.59 |
| SOUTH SOUTH                                        | 416.20            | 510.00            | 483.33            | - 5.23  | 16.13  |
| SOUTH WEST                                         | 512.50            | 541.67            | 527.08            | - 2.69  | 2.85   |
| Water transport : water way passenger transportat  | 1,006.33          | 1,395.68          | 1,352.70          | - 3.08  | 34.42  |
| NORTH CENTRAL                                      | 766.67            | 975.71            | 950.00            | - 2.64  | 23.91  |
| NORTH EAST                                         | 645.70            | 775.00            | 750.00            | - 3.23  | 16.15  |
| NORTH WEST                                         | 710.79            | 864.29            | 800.00            | - 7.44  | 12.55  |
| SOUTH EAST                                         | 700.38            | 896.00            | 900.00            | 0.45    | 28.50  |
| SOUTH SOUTH                                        | 2,351.03          | 3,618.33          | 3,466.67          | - 4.19  | 47.45  |
| SOUTH WEST                                         | 901.64            | 1,320.00          | 1,333.33          | 1.01    | 47.88  |