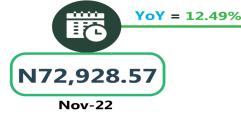

# **APPENDIX**

| Zone                                               | Average of Nov-22 | Average of Oct-23 | Average of Nov-23 | МоМ     | YoY    |
|----------------------------------------------------|-------------------|-------------------|-------------------|---------|--------|
| Air fare charg.for specified routes single journey | 73,270.27         | 78,778.38         | 81,334.05         | 3.24    | 11.01  |
| NORTH CENTRAL                                      | 71,428.57         | 73,564.29         | 77,257.14         | 5.02    | 8.16   |
| NORTH EAST                                         | 72,850.00         | 81,300.00         | 82,300.00         | 1.23    | 12.97  |
| NORTH WEST                                         | 72,928.57         | 79,557.14         | 82,035.71         | 3.12    | 12.49  |
| SOUTH EAST                                         | 74,520.00         | 78,350.00         | 81,340.00         | 3.82    | 9.15   |
| SOUTH SOUTH                                        | 74,166.67         | 81,500.00         | 83,768.33         | 2.78    | 12.95  |
| SOUTH WEST                                         | 74,300.00         | 79,066.67         | 81,866.67         | 3.54    | 10.18  |
| Bus journey intercity, state route, charg. per per | 3,848.48          | 5,885.68          | 6,206.53          | 5.45    | 61.27  |
| NORTH CENTRAL                                      | 3,783.69          | 5,430.00          | 5,750.00          | 5.89    | 51.97  |
| NORTH EAST                                         | 3,968.05          | 6,123.33          | 6,394.44          | 4.43    | 61.15  |
| NORTH WEST                                         | 3,661.36          | 5,810.00          | 6,035.71          | 3.88    | 64.85  |
| SOUTH EAST                                         | 3,772.02          | 6,270.00          | 6,530.00          | 4.15    | 73.12  |
| SOUTH SOUTH                                        | 3,756.44          | 5,741.67          | 6,375.00          | 11.03   | 69.71  |
| SOUTH WEST                                         | 4,178.57          | 6,091.67          | 6,312.50          | 3.63    | 51.07  |
| Bus journey within city , per drop constant rou    | 637.10            | 1,117.30          | 1,047.64          | - 6.23  | 64.44  |
| NORTH CENTRAL                                      | 637.35            | 1,092.86          | 1,028.57          | - 5.88  | 61.38  |
| NORTH EAST                                         | 690.00            | 1,155.00          | 1,116.67          | - 3.32  | 61.84  |
| NORTH WEST                                         | 634.48            | 1,114.29          | 1,042.86          | - 6.41  | 64.36  |
| SOUTH EAST                                         | 604.23            | 1,100.00          | 1,000.00          | - 9.09  | 65.50  |
| SOUTH SOUTH                                        | 657.43            | 1,216.67          | 1,108.33          | - 8.90  | 68.59  |
| SOUTH WEST                                         | 594.02            | 1,026.67          | 985.42            | - 4.02  | 65.89  |
| Journey by motorcycle (okada) per drop             | 459.02            | 507.30            | 473.13            | - 6.74  | 3.07   |
| NORTH CENTRAL                                      | 523.28            | 528.57            | 471.43            | - 10.81 | - 9.91 |
| NORTH EAST                                         | 505.98            | 526.67            | 507.22            | - 3.69  | 0.25   |
| NORTH WEST                                         | 328.62            | 421.43            | 392.86            | - 6.78  | 19.55  |
| SOUTH EAST                                         | 482.49            | 530.00            | 470.00            | - 11.32 | - 2.59 |
| SOUTH SOUTH                                        | 416.20            | 510.00            | 483.33            | - 5.23  | 16.13  |
| SOUTH WEST                                         | 512.50            | 541.67            | 527.08            | - 2.69  | 2.85   |
| Water transport : water way passenger transportat  | 1,006.33          | 1,395.68          | 1,352.70          | - 3.08  | 34.42  |
| NORTH CENTRAL                                      | 766.67            | 975.71            | 950.00            | - 2.64  | 23.91  |
| NORTH EAST                                         | 645.70            | 775.00            | 750.00            | - 3.23  | 16.15  |
| NORTH WEST                                         | 710.79            | 864.29            | 800.00            | - 7.44  | 12.55  |
| SOUTH EAST                                         | 700.38            | 896.00            | 900.00            | 0.45    | 28.50  |
| SOUTH SOUTH                                        | 2,351.03          | 3,618.33          | 3,466.67          | - 4.19  | 47.45  |
| SOUTH WEST                                         | 901.64            | 1,320.00          | 1,333.33          | 1.01    | 47.88  |