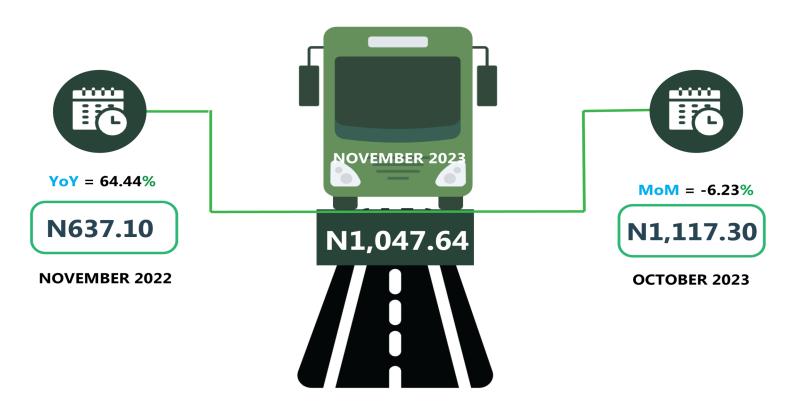

The average fare paid by commuters for bus journeys within the city per drop decline to -6.23% from N1,117.30 in October to N1,047.63 in November 2023. On a year-on-year basis, it rose by 64.44% from N637.10 in November 2022. In another category, the average fare paid by commuters for bus journey intercity per drop was N6,206.53 in November 2023, indicating an increase of 5.45% on a month-on-month basis compared to N5,885.68 in October 2023. On a year-on-year basis, the fare rose by 61.27% from N3,848.48 in November 2022.