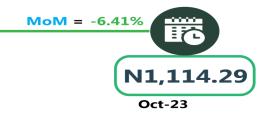

# **BUS JOURNEY WITHIN CITY, PER DROP CONSTANT ROUTE**

# **APPENDIX**

| Zone                                               | Average of Nov-22 | Average of Oct-23 | Average of Nov-23 | МоМ     | YoY    |
|----------------------------------------------------|-------------------|-------------------|-------------------|---------|--------|
| Air fare charg.for specified routes single journey | 73,270.27         | 78,778.38         | 81,334.05         | 3.24    | 11.01  |
| NORTH CENTRAL                                      | 71,428.57         | 73,564.29         | 77,257.14         | 5.02    | 8.16   |
| NORTH EAST                                         | 72,850.00         | 81,300.00         | 82,300.00         | 1.23    | 12.97  |
| NORTH WEST                                         | 72,928.57         | 79,557.14         | 82,035.71         | 3.12    | 12.49  |
| SOUTH EAST                                         | 74,520.00         | 78,350.00         | 81,340.00         | 3.82    | 9.15   |
| SOUTH SOUTH                                        | 74,166.67         | 81,500.00         | 83,768.33         | 2.78    | 12.95  |
| SOUTH WEST                                         | 74,300.00         | 79,066.67         | 81,866.67         | 3.54    | 10.18  |
| Bus journey intercity, state route, charg. per per | 3,848.48          | 5,885.68          | 6,206.53          | 5.45    | 61.27  |
| NORTH CENTRAL                                      | 3,783.69          | 5,430.00          | 5,750.00          | 5.89    | 51.97  |
| NORTH EAST                                         | 3,968.05          | 6,123.33          | 6,394.44          | 4.43    | 61.15  |
| NORTH WEST                                         | 3,661.36          | 5,810.00          | 6,035.71          | 3.88    | 64.85  |
| SOUTH EAST                                         | 3,772.02          | 6,270.00          | 6,530.00          | 4.15    | 73.12  |
| SOUTH SOUTH                                        | 3,756.44          | 5,741.67          | 6,375.00          | 11.03   | 69.71  |
| SOUTH WEST                                         | 4,178.57          | 6,091.67          | 6,312.50          | 3.63    | 51.07  |
| Bus journey within city , per drop constant rou    | 637.10            | 1,117.30          | 1,047.64          | - 6.23  | 64.44  |
| NORTH CENTRAL                                      | 637.35            | 1,092.86          | 1,028.57          | - 5.88  | 61.38  |
| NORTH EAST                                         | 690.00            | 1,155.00          | 1,116.67          | - 3.32  | 61.84  |
| NORTH WEST                                         | 634.48            | 1,114.29          | 1,042.86          | - 6.41  | 64.36  |
| SOUTH EAST                                         | 604.23            | 1,100.00          | 1,000.00          | - 9.09  | 65.50  |
| SOUTH SOUTH                                        | 657.43            | 1,216.67          | 1,108.33          | - 8.90  | 68.59  |
| SOUTH WEST                                         | 594.02            | 1,026.67          | 985.42            | - 4.02  | 65.89  |
| Journey by motorcycle (okada) per drop             | 459.02            | 507.30            | 473.13            | - 6.74  | 3.07   |
| NORTH CENTRAL                                      | 523.28            | 528.57            | 471.43            | - 10.81 | - 9.91 |
| NORTH EAST                                         | 505.98            | 526.67            | 507.22            | - 3.69  | 0.25   |
| NORTH WEST                                         | 328.62            | 421.43            | 392.86            | - 6.78  | 19.55  |
| SOUTH EAST                                         | 482.49            | 530.00            | 470.00            | - 11.32 | - 2.59 |
| SOUTH SOUTH                                        | 416.20            | 510.00            | 483.33            | - 5.23  | 16.13  |
| SOUTH WEST                                         | 512.50            | 541.67            | 527.08            | - 2.69  | 2.85   |
| Water transport : water way passenger transportat  | 1,006.33          | 1,395.68          | 1,352.70          | - 3.08  | 34.42  |
| NORTH CENTRAL                                      | 766.67            | 975.71            | 950.00            | - 2.64  | 23.91  |
| NORTH EAST                                         | 645.70            | 775.00            | 750.00            | - 3.23  | 16.15  |
| NORTH WEST                                         | 710.79            | 864.29            | 800.00            | - 7.44  | 12.55  |
| SOUTH EAST                                         | 700.38            | 896.00            | 900.00            | 0.45    | 28.50  |
| SOUTH SOUTH                                        | 2,351.03          | 3,618.33          | 3,466.67          | - 4.19  | 47.45  |
| SOUTH WEST                                         | 901.64            | 1,320.00          | 1,333.33          | 1.01    | 47.88  |