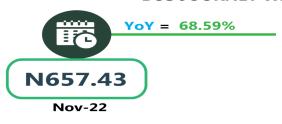

For Analysis by zone in November 2023, transport fares of bus journeys within the city recorded the highest in the North-East with N1,116.67, followed by the South-South with N1,108.33, while the South-West recorded the least with N985.42. In terms of bus journey intercity, the South-East had the highest fare with N6,530.00 followed by the North-East with N6,394.44, while North-Central recorded the least with N5,750.00. Air transportation in November 2023, the South-South recorded the highest fare with N83,768.33, followed by the North-East with N82,300.00. while the North-Central had the least with N77,257.14. Also, commuters on a motorcycle (Okada) paid the highest fare in the South-West with N527.08 and North-East with N507.22, while the North-West recorded the least with N392.86. The South -South zone had the highest fare on water transport with N3,466.66, followed by the South-West with N1,333.33, while the North-East had the least with N750.00.

# **APPENDIX**

| Zone                                               | Average of Nov-22 | Average of Oct-23 | Average of Nov-23 | МоМ     | YoY    |
|----------------------------------------------------|-------------------|-------------------|-------------------|---------|--------|
| Air fare charg.for specified routes single journey | 73,270.27         | 78,778.38         | 81,334.05         | 3.24    | 11.01  |
| NORTH CENTRAL                                      | 71,428.57         | 73,564.29         | 77,257.14         | 5.02    | 8.16   |
| NORTH EAST                                         | 72,850.00         | 81,300.00         | 82,300.00         | 1.23    | 12.97  |
| NORTH WEST                                         | 72,928.57         | 79,557.14         | 82,035.71         | 3.12    | 12.49  |
| SOUTH EAST                                         | 74,520.00         | 78,350.00         | 81,340.00         | 3.82    | 9.15   |
| SOUTH SOUTH                                        | 74,166.67         | 81,500.00         | 83,768.33         | 2.78    | 12.95  |
| SOUTH WEST                                         | 74,300.00         | 79,066.67         | 81,866.67         | 3.54    | 10.18  |
| Bus journey intercity, state route, charg. per per | 3,848.48          | 5,885.68          | 6,206.53          | 5.45    | 61.27  |
| NORTH CENTRAL                                      | 3,783.69          | 5,430.00          | 5,750.00          | 5.89    | 51.97  |
| NORTH EAST                                         | 3,968.05          | 6,123.33          | 6,394.44          | 4.43    | 61.15  |
| NORTH WEST                                         | 3,661.36          | 5,810.00          | 6,035.71          | 3.88    | 64.85  |
| SOUTH EAST                                         | 3,772.02          | 6,270.00          | 6,530.00          | 4.15    | 73.12  |
| SOUTH SOUTH                                        | 3,756.44          | 5,741.67          | 6,375.00          | 11.03   | 69.71  |
| SOUTH WEST                                         | 4,178.57          | 6,091.67          | 6,312.50          | 3.63    | 51.07  |
| Bus journey within city , per drop constant rou    | 637.10            | 1,117.30          | 1,047.64          | - 6.23  | 64.44  |
| NORTH CENTRAL                                      | 637.35            | 1,092.86          | 1,028.57          | - 5.88  | 61.38  |
| NORTH EAST                                         | 690.00            | 1,155.00          | 1,116.67          | - 3.32  | 61.84  |
| NORTH WEST                                         | 634.48            | 1,114.29          | 1,042.86          | - 6.41  | 64.36  |
| SOUTH EAST                                         | 604.23            | 1,100.00          | 1,000.00          | - 9.09  | 65.50  |
| SOUTH SOUTH                                        | 657.43            | 1,216.67          | 1,108.33          | - 8.90  | 68.59  |
| SOUTH WEST                                         | 594.02            | 1,026.67          | 985.42            | - 4.02  | 65.89  |
| Journey by motorcycle (okada) per drop             | 459.02            | 507.30            | 473.13            | - 6.74  | 3.07   |
| NORTH CENTRAL                                      | 523.28            | 528.57            | 471.43            | - 10.81 | - 9.91 |
| NORTH EAST                                         | 505.98            | 526.67            | 507.22            | - 3.69  | 0.25   |
| NORTH WEST                                         | 328.62            | 421.43            | 392.86            | - 6.78  | 19.55  |
| SOUTH EAST                                         | 482.49            | 530.00            | 470.00            | - 11.32 | - 2.59 |
| SOUTH SOUTH                                        | 416.20            | 510.00            | 483.33            | - 5.23  | 16.13  |
| SOUTH WEST                                         | 512.50            | 541.67            | 527.08            | - 2.69  | 2.85   |
| Water transport : water way passenger transportat  | 1,006.33          | 1,395.68          | 1,352.70          | - 3.08  | 34.42  |
| NORTH CENTRAL                                      | 766.67            | 975.71            | 950.00            | - 2.64  | 23.91  |
| NORTH EAST                                         | 645.70            | 775.00            | 750.00            | - 3.23  | 16.15  |
| NORTH WEST                                         | 710.79            | 864.29            | 800.00            | - 7.44  | 12.55  |
| SOUTH EAST                                         | 700.38            | 896.00            | 900.00            | 0.45    | 28.50  |
| SOUTH SOUTH                                        | 2,351.03          | 3,618.33          | 3,466.67          | - 4.19  | 47.45  |
| SOUTH WEST                                         | 901.64            | 1,320.00          | 1,333.33          | 1.01    | 47.88  |