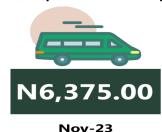

TORCYCLE (OKADA) PER DROP**







Nov-23







**Average Transport Fare by Categories SOUTH EAST** 



# **BUS JOURNEY WITHIN CITY, PER DROP CONSTANT ROUTE**



# **BUS JOURNEY INTERCITY, STATE ROUTE, CHARGE PER PERSON**



### AIR FARE CHARGE FOR SPECIFIED ROUTES SINGLE JOURNEY



# **JOURNEY BY MOTORCYCLE (OKADA) PER DROP**





Average Transport Fare by Categories **SOUTH WEST** 



# **BUS JOURNEY WITHIN CITY, PER DROP CONSTANT ROUTE**



### **BUS JOURNEY INTERCITY, STATE ROUTE, CHARGE PER PERSON**



### AIR FARE CHARGE FOR SPECIFIED ROUTES SINGLE JOURNEY



# **JOURNEY BY MOTORCYCLE (OKADA) PER DROP**





Average Transport Fare by Categories SOUTH SOUTH



# **BUS JOURNEY WITHIN CITY, PER DROP CONSTANT ROUTE**







# **BUS JOURNEY INTERCITY, STATE ROUTE, CHARGE PER PERSON**







# AIR FARE CHARGE FOR SPECIFIED ROUTES SINGLE JOURNEY





Nov-23



# **JOURNEY BY MOTORCYCLE (OKADA) PER DROP**













# **APPENDIX**

| Zone                                               | Average of Nov-22 | Average of Oct-23 | Average of Nov-23 | МоМ     | YoY    |
|----------------------------------------------------|-------------------|-------------------|-------------------|---------|--------|
| Air fare charg.for specified routes single journey | 73,270.27         | 78,778.38         | 81,334.05         | 3.24    | 11.01  |
| NORTH CENTRAL                                      | 71,428.57         | 73,564.29         | 77,257.14         | 5.02    | 8.16   |
| NORTH EAST                                         | 72,850.00         | 81,300.00         | 82,300.00         | 1.