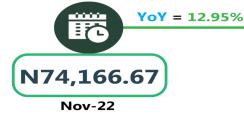

For Analysis by zone in November 2023, transport fares of bus journeys within the city recorded the highest in the North-East with N1,116.67, followed by the South-South with N1,108.33, while the South-West recorded the least with N985.42. In terms of bus journey intercity, the South-East had the highest fare with N6,530.00 followed by the North-East with N6,394.44, while North-Central recorded the least with N5,750.00. Air transportation in November 2023, the South-South recorded the highest fare with N83,768.33, followed by the North-East with N82,300.00. while the North-Central had the least with N77,257.14. Also, commuters on a motorcycle (Okada) paid the highest fare in the South-West with N527.08 and North-East with N507.22, while the North-West recorded the least with N392.86. The South -South zone had the highest fare on water transport with N3,466.66, followed by the South-West with N1,333.33, while the North-East had the least with N750.00.

# **APPENDIX**

| Zone                                               | Average of Nov-22 | Average of Oct-23 | Average of Nov-23 | МоМ     | YoY    |
|----------------------------------------------------|-------------------|-------------------|-------------------|---------|--------|
| Air fare charg.for specified routes single journey | 73,270.27         | 78,778.38         | 81,334.05         | 3.24    | 11.01  |
| NORTH CENTRAL                                      | 71,428.57         | 73,564.29         | 77,257.14         | 5.02    | 8.16   |
| NORTH EAST                                         | 72,850.00         | 81,300.00         | 82,300.00         | 1.23    | 12.97  |
| NORTH WEST                                         | 72,928.57         | 79,557.14         | 82,035.71         | 3.12    | 12.49  |
| SOUTH EAST                                         | 74,520.00         | 78,350.00         | 81,340.00         | 3.82    | 9.15   |
| SOUTH SOUTH                                        | 74,166.67         | 81,500.00         | 83,768.33         | 2.78    | 12.95  |
| SOUTH WEST                                         | 74,300.00         | 79,066.67         | 81,866.67         | 3.54    | 10.18  |
| Bus journey intercity, state route, charg. per per | 3,848.48          | 5,885.68          | 6,206.53          | 5.45    | 61.27  |
| NORTH CENTRAL                                      | 3,783.69          | 5,430.00          | 5,750.00          | 5.89    | 51.97  |
| NORTH EAST                                         | 3,968.05          | 6,123.33          | 6,394.44          | 4.43    | 61.15  |
| NORTH WEST                                         | 3,661.36          | 5,810.00          | 6,035.71          | 3.88    | 64.85  |
| SOUTH EAST                                         | 3,772.02          | 6,270.00          | 6,530.00          | 4.15    | 73.12  |
| SOUTH SOUTH                                        | 3,756.44          | 5,741.67          | 6,375.00          | 11.03   | 69.71  |
| SOUTH WEST                                         | 4,178.57          | 6,091.67          | 6,312.50          | 3.63    | 51.07  |
| Bus journey within city , per drop constant rou    | 637.10            | 1,117.30          | 1,047.64          | - 6.23  | 64.44  |
| NORTH CENTRAL                                      | 637.35            | 1,092.86          | 1,028.57          | - 5.88  | 61.38  |
| NORTH EAST                                         | 690.00            | 1,155.00          | 1,116.67          | - 3.32  | 61.84  |
| NORTH WEST                                         | 634.48            | 1,114.29          | 1,042.86          | - 6.41  | 64.36  |
| SOUTH EAST                                         | 604.23            | 1,100.00          | 1,000.00          | - 9.09  | 65.50  |
| SOUTH SOUTH                                        | 657.43            | 1,216.67          | 1,108.33          | - 8.90  | 68.59  |
| SOUTH WEST                                         | 594.02            | 1,026.67          | 985.42            | - 4.02  | 65.89  |
| Journey by motorcycle (okada) per drop             | 459.02            | 507.30            | 473.13            | - 6.74  | 3.07   |
| NORTH CENTRAL                                      | 523.28            | 528.57            | 471.43            | - 10.81 | - 9.91 |
| NORTH EAST                                         | 505.98            | 526.67            | 507.22            | - 3.69  | 0.25   |
| NORTH WEST                                         | 328.62            | 421.43            | 392.86            | - 6.78  | 19.55  |
| SOUTH EAST                                         | 482.49            | 530.00            | 470.00            | - 11.32 | - 2.59 |
| SOUTH SOUTH                                        | 416.20            | 510.00            | 483.33            | - 5.23  | 16.13  |
| SOUTH WEST                                         | 512.50            | 541.67            | 527.08            | - 2.69  | 2.85   |
| Water transport : water way passenger transportat  | 1,006.33          | 1,395.68          | 1,352.70          | - 3.08  | 34.42  |
| NORTH CENTRAL                                      | 766.67            | 975.71            | 950.00            | - 2.64  | 23.91  |
| NORTH EAST                                         | 645.70            | 775.00            | 750.00            | - 3.23  | 16.15  |
| NORTH WEST                                         | 710.79            | 864.29            | 800.00            | - 7.44  | 12.55  |
| SOUTH EAST                                         | 700.38            | 896.00            | 900.00            | 0.45    | 28.50  |
| SOUTH SOUTH                                        | 2,351.03          | 3,618.33          | 3,466.67          | - 4.19  | 47.45  |
| SOUTH WEST                                         | 901.64            | 1,320.00          | 1,333.33          | 1.01    | 47.88  |