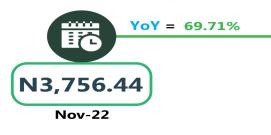

MOTORCYCLE (OKADA) PER DROP**







Nov-23







**Average Transport Fare by Categories SOUTH EAST** 



# **BUS JOURNEY WITHIN CITY, PER DROP CONSTANT ROUTE**



# **BUS JOURNEY INTERCITY, STATE ROUTE, CHARGE PER PERSON**



### AIR FARE CHARGE FOR SPECIFIED ROUTES SINGLE JOURNEY



# **JOURNEY BY MOTORCYCLE (OKADA) PER DROP**





Average Transport Fare by Categories **SOUTH WEST** 



# **BUS JOURNEY WITHIN CITY, PER DROP CONSTANT ROUTE**



### **BUS JOURNEY INTERCITY, STATE ROUTE, CHARGE PER PERSON**



### AIR FARE CHARGE FOR SPECIFIED ROUTES SINGLE JOURNEY



# **JOURNEY BY MOTORCYCLE (OKADA) PER DROP**





Average Transport Fare by Categories SOUTH SOUTH



# **BUS JOURNEY WITHIN CITY, PER DROP CONSTANT ROUTE**







# **BUS JOURNEY INTERCITY, STATE ROUTE, CHARGE PER PERSON**







# AIR FARE CHARGE FOR SPECIFIED ROUTES SINGLE JOURNEY





Nov-23



# **JOURNEY BY MOTORCYCLE (OKADA) PER DROP**













# **APPENDIX**

| Zone                                               | Average of Nov-22 | Average of Oct-23 | Average of Nov-23 | МоМ     | YoY    |
|----------------------------------------------------|-------------------|-------------------|-------------------|---------|--------|
| Air fare charg.for specified routes single journey | 73,270.27         | 78,778.38         | 81,334.05         | 3.24    | 11.01  |
| NORTH CENTRAL                                      | 71,428.57         | 73,564.29         | 77,257.14         | 5.02    | 8.16   |
| NORTH EAST                                         | 72,850.00         | 81,300.00         | 82,300.00         |