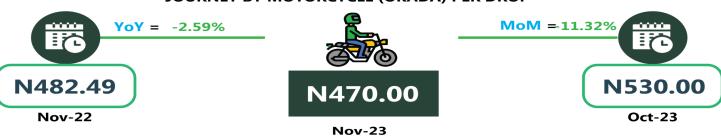

# **JOURNEY BY MOTORCYCLE (OKADA) PER DROP**

Average Transport Fare by Categories **SOUTH WEST** 

# **APPENDIX**

| Zone                                               | Average of Nov-22 | Average of Oct-23 | Average of Nov-23 | МоМ     | YoY    |
|----------------------------------------------------|-------------------|-------------------|-------------------|---------|--------|
| Air fare charg.for specified routes single journey | 73,270.27         | 78,778.38         | 81,334.05         | 3.24    | 11.01  |
| NORTH CENTRAL                                      | 71,428.57         | 73,564.29         | 77,257.14         | 5.02    | 8.16   |
| NORTH EAST                                         | 72,850.00         | 81,300.00         | 82,300.00         | 1.23    | 12.97  |
| NORTH WEST                                         | 72,928.57         | 79,557.14         | 82,035.71         | 3.12    | 12.49  |
| SOUTH EAST                                         | 74,520.00         | 78,350.00         | 81,340.00         | 3.82    | 9.15   |
| SOUTH SOUTH                                        | 74,166.67         | 81,500.00         | 83,768.33         | 2.78    | 12.95  |
| SOUTH WEST                                         | 74,300.00         | 79,066.67         | 81,866.67         | 3.54    | 10.18  |
| Bus journey intercity, state route, charg. per per | 3,848.48          | 5,885.68          | 6,206.53          | 5.45    | 61.27  |
| NORTH CENTRAL                                      | 3,783.69          | 5,430.00          | 5,750.00          | 5.89    | 51.97  |
| NORTH EAST                                         | 3,968.05          | 6,123.33          | 6,394.44          | 4.43    | 61.15  |
| NORTH WEST                                         | 3,661.36          | 5,810.00          | 6,035.71          | 3.88    | 64.85  |
| SOUTH EAST                                         | 3,772.02          | 6,270.00          | 6,530.00          | 4.15    | 73.12  |
| SOUTH SOUTH                                        | 3,756.44          | 5,741.67          | 6,375.00          | 11.03   | 69.71  |
| SOUTH WEST                                         | 4,178.57          | 6,091.67          | 6,312.50          | 3.63    | 51.07  |
| Bus journey within city , per drop constant rou    | 637.10            | 1,117.30          | 1,047.64          | - 6.23  | 64.44  |
| NORTH CENTRAL                                      | 637.35            | 1,092.86          | 1,028.57          | - 5.88  | 61.38  |
| NORTH EAST                                         | 690.00            | 1,155.00          | 1,116.67          | - 3.32  | 61.84  |
| NORTH WEST                                         | 634.48            | 1,114.29          | 1,042.86          | - 6.41  | 64.36  |
| SOUTH EAST                                         | 604.23            | 1,100.00          | 1,000.00          | - 9.09  | 65.50  |
| SOUTH SOUTH                                        | 657.43            | 1,216.67          | 1,108.33          | - 8.90  | 68.59  |
| SOUTH WEST                                         | 594.02            | 1,026.67          | 985.42            | - 4.02  | 65.89  |
| Journey by motorcycle (okada) per drop             | 459.02            | 507.30            | 473.13            | - 6.74  | 3.07   |
| NORTH CENTRAL                                      | 523.28            | 528.57            | 471.43            | - 10.81 | - 9.91 |
| NORTH EAST                                         | 505.98            | 526.67            | 507.22            | - 3.69  | 0.25   |
| NORTH WEST                                         | 328.62            | 421.43            | 392.86            | - 6.78  | 19.55  |
| SOUTH EAST                                         | 482.49            | 530.00            | 470.00            | - 11.32 | - 2.59 |
| SOUTH SOUTH                                        | 416.20            | 510.00            | 483.33            | - 5.23  | 16.13  |
| SOUTH WEST                                         | 512.50            | 541.67            | 527.08            | - 2.69  | 2.85   |
| Water transport : water way passenger transportat  | 1,006.33          | 1,395.68          | 1,352.70          | - 3.08  | 34.42  |
| NORTH CENTRAL                                      | 766.67            | 975.71            | 950.00            | - 2.64  | 23.91  |
| NORTH EAST                                         | 645.70            | 775.00            | 750.00            | - 3.23  | 16.15  |
| NORTH WEST                                         | 710.79            | 864.29            | 800.00            | - 7.44  | 12.55  |
| SOUTH EAST                                         | 700.38            | 896.00            | 900.00            | 0.45    | 28.50  |
| SOUTH SOUTH                                        | 2,351.03          | 3,618.33          | 3,466.67          | - 4.19  | 47.45  |
| SOUTH WEST                                         | 901.64            | 1,320.00          | 1,333.33          | 1.01    | 47.88  |