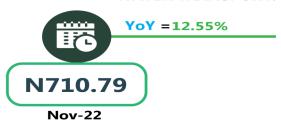

### WATER TRANSPORT: WATER WAY PASSENGER TRANSPORTATION

0.25%

# **APPENDIX**

| Zone                                               | Average of Nov-22 | Average of Oct-23 | Average of Nov-23 | МоМ     | YoY    |
|----------------------------------------------------|-------------------|-------------------|-------------------|---------|--------|
| Air fare charg.for specified routes single journey | 73,270.27         | 78,778.38         | 81,334.05         | 3.24    | 11.01  |
| NORTH CENTRAL                                      | 71,428.57         | 73,564.29         | 77,257.14         | 5.02    | 8.16   |
| NORTH EAST                                         | 72,850.00         | 81,300.00         | 82,300.00         | 1.23    | 12.97  |
| NORTH WEST                                         | 72,928.57         | 79,557.14         | 82,035.71         | 3.12    | 12.49  |
| SOUTH EAST                                         | 74,520.00         | 78,350.00         | 81,340.00         | 3.82    | 9.15   |
| SOUTH SOUTH                                        | 74,166.67         | 81,500.00         | 83,768.33         | 2.78    | 12.95  |
| SOUTH WEST                                         | 74,300.00         | 79,066.67         | 81,866.67         | 3.54    | 10.18  |
| Bus journey intercity, state route, charg. per per | 3,848.48          | 5,885.68          | 6,206.53          | 5.45    | 61.27  |
| NORTH CENTRAL                                      | 3,783.69          | 5,430.00          | 5,750.00          | 5.89    | 51.97  |
| NORTH EAST                                         | 3,968.05          | 6,123.33          | 6,394.44          | 4.43    | 61.15  |
| NORTH WEST                                         | 3,661.36          | 5,810.00          | 6,035.71          | 3.88    | 64.85  |
| SOUTH EAST                                         | 3,772.02          | 6,270.00          | 6,530.00          | 4.15    | 73.12  |
| SOUTH SOUTH                                        | 3,756.44          | 5,741.67          | 6,375.00          | 11.03   | 69.71  |
| SOUTH WEST                                         | 4,178.57          | 6,091.67          | 6,312.50          | 3.63    | 51.07  |
| Bus journey within city , per drop constant rou    | 637.10            | 1,117.30          | 1,047.64          | - 6.23  | 64.44  |
| NORTH CENTRAL                                      | 637.35            | 1,092.86          | 1,028.57          | - 5.88  | 61.38  |
| NORTH EAST                                         | 690.00            | 1,155.00          | 1,116.67          | - 3.32  | 61.84  |
| NORTH WEST                                         | 634.48            | 1,114.29          | 1,042.86          | - 6.41  | 64.36  |
| SOUTH EAST                                         | 604.23            | 1,100.00          | 1,000.00          | - 9.09  | 65.50  |
| SOUTH SOUTH                                        | 657.43            | 1,216.67          | 1,108.33          | - 8.90  | 68.59  |
| SOUTH WEST                                         | 594.02            | 1,026.67          | 985.42            | - 4.02  | 65.89  |
| Journey by motorcycle (okada) per drop             | 459.02            | 507.30            | 473.13            | - 6.74  | 3.07   |
| NORTH CENTRAL                                      | 523.28            | 528.57            | 471.43            | - 10.81 | - 9.91 |
| NORTH EAST                                         | 505.98            | 526.67            | 507.22            | - 3.69  | 0.25   |
| NORTH WEST                                         | 328.62            | 421.43            | 392.86            | - 6.78  | 19.55  |
| SOUTH EAST                                         | 482.49            | 530.00            | 470.00            | - 11.32 | - 2.59 |
| SOUTH SOUTH                                        | 416.20            | 510.00            | 483.33            | - 5.23  | 16.13  |
| SOUTH WEST                                         | 512.50            | 541.67            | 527.08            | - 2.69  | 2.85   |
| Water transport : water way passenger transportat  | 1,006.33          | 1,395.68          | 1,352.70          | - 3.08  | 34.42  |
| NORTH CENTRAL                                      | 766.67            | 975.71            | 950.00            | - 2.64  | 23.91  |
| NORTH EAST                                         | 645.70            | 775.00            | 750.00            | - 3.23  | 16.15  |
| NORTH WEST                                         | 710.79            | 864.29            | 800.00            | - 7.44  | 12.55  |
| SOUTH EAST                                         | 700.38            | 896.00            | 900.00            | 0.45    | 28.50  |
| SOUTH SOUTH                                        | 2,351.03          | 3,618.33          | 3,466.67          | - 4.19  | 47.45  |
| SOUTH WEST                                         | 901.64            | 1,320.00          | 1,333.33          | 1.01    | 47.88  |