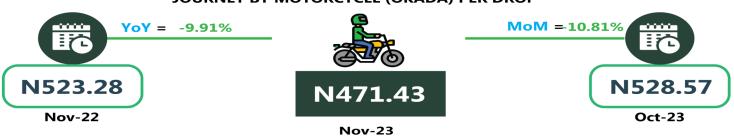

# **JOURNEY BY MOTORCYCLE (OKADA) PER DROP**

Average Transport Fare by Categories NORTH EAST

# **APPENDIX**

| Zone                                               | Average of Nov-22 | Average of Oct-23 | Average of Nov-23 | МоМ     | YoY    |
|----------------------------------------------------|-------------------|-------------------|-------------------|---------|--------|
| Air fare charg.for specified routes single journey | 73,270.27         | 78,778.38         | 81,334.05         | 3.24    | 11.01  |
| NORTH CENTRAL                                      | 71,428.57         | 73,564.29         | 77,257.14         | 5.02    | 8.16   |
| NORTH EAST                                         | 72,850.00         | 81,300.00         | 82,300.00         | 1.23    | 12.97  |
| NORTH WEST                                         | 72,928.57         | 79,557.14         | 82,035.71         | 3.12    | 12.49  |
| SOUTH EAST                                         | 74,520.00         | 78,350.00         | 81,340.00         | 3.82    | 9.15   |
| SOUTH SOUTH                                        | 74,166.67         | 81,500.00         | 83,768.33         | 2.78    | 12.95  |
| SOUTH WEST                                         | 74,300.00         | 79,066.67         | 81,866.67         | 3.54    | 10.18  |
| Bus journey intercity, state route, charg. per per | 3,848.48          | 5,885.68          | 6,206.53          | 5.45    | 61.27  |
| NORTH CENTRAL                                      | 3,783.69          | 5,430.00          | 5,750.00          | 5.89    | 51.97  |
| NORTH EAST                                         | 3,968.05          | 6,123.33          | 6,394.44          | 4.43    | 61.15  |
| NORTH WEST                                         | 3,661.36          | 5,810.00          | 6,035.71          | 3.88    | 64.85  |
| SOUTH EAST                                         | 3,772.02          | 6,270.00          | 6,530.00          | 4.15    | 73.12  |
| SOUTH SOUTH                                        | 3,756.44          | 5,741.67          | 6,375.00          | 11.03   | 69.71  |
| SOUTH WEST                                         | 4,178.57          | 6,091.67          | 6,312.50          | 3.63    | 51.07  |
| Bus journey within city , per drop constant rou    | 637.10            | 1,117.30          | 1,047.64          | - 6.23  | 64.44  |
| NORTH CENTRAL                                      | 637.35            | 1,092.86          | 1,028.57          | - 5.88  | 61.38  |
| NORTH EAST                                         | 690.00            | 1,155.00          | 1,116.67          | - 3.32  | 61.84  |
| NORTH WEST                                         | 634.48            | 1,114.29          | 1,042.86          | - 6.41  | 64.36  |
| SOUTH EAST                                         | 604.23            | 1,100.00          | 1,000.00          | - 9.09  | 65.50  |
| SOUTH SOUTH                                        | 657.43            | 1,216.67          | 1,108.33          | - 8.90  | 68.59  |
| SOUTH WEST                                         | 594.02            | 1,026.67          | 985.42            | - 4.02  | 65.89  |
| Journey by motorcycle (okada) per drop             | 459.02            | 507.30            | 473.13            | - 6.74  | 3.07   |
| NORTH CENTRAL                                      | 523.28            | 528.57            | 471.43            | - 10.81 | - 9.91 |
| NORTH EAST                                         | 505.98            | 526.67            | 507.22            | - 3.69  | 0.25   |
| NORTH WEST                                         | 328.62            | 421.43            | 392.86            | - 6.78  | 19.55  |
| SOUTH EAST                                         | 482.49            | 530.00            | 470.00            | - 11.32 | - 2.59 |
| SOUTH SOUTH                                        | 416.20            | 510.00            | 483.33            | - 5.23  | 16.13  |
| SOUTH WEST                                         | 512.50            | 541.67            | 527.08            | - 2.69  | 2.85   |
| Water transport : water way passenger transportat  | 1,006.33          | 1,395.68          | 1,352.70          | - 3.08  | 34.42  |
| NORTH CENTRAL                                      | 766.67            | 975.71            | 950.00            | - 2.64  | 23.91  |
| NORTH EAST                                         | 645.70            | 775.00            | 750.00            | - 3.23  | 16.15  |
| NORTH WEST                                         | 710.79            | 864.29            | 800.00            | - 7.44  | 12.55  |
| SOUTH EAST                                         | 700.38            | 896.00            | 900.00            | 0.45    | 28.50  |
| SOUTH SOUTH                                        | 2,351.03          | 3,618.33          | 3,466.67          | - 4.19  | 47.45  |
| SOUTH WEST                                         | 901.64            | 1,320.00          | 1,333.33          | 1.01    | 47.88  |