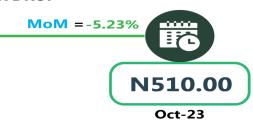

In air travel, the average fare paid by air passengers for specified routes single journey was N81,334.05 in November 2023, showing an increase of 3.24% while compared to previous month (October 2023). On a year-on -year basis, the fare rose by 11.01% from N73,270.27 in November 2022. The average transport fare paid on Okada transportation was N473.13 in November 2023 which declined by 6.74% when compared with the value recorded in October 2023 (N507.30). On a year-on-year basis, the fare rose by 3.07% when compared with November 2022 (N459.02). For water transport (waterway passenger transportation), the average fare paid in November 2023 decreased to N1,352.70 from N1,395.68 which indicates a decrease of -3.08% on monthly basis. On a year-on-year basis, it increased by 34.42% from N1,006.33 in November 2022.