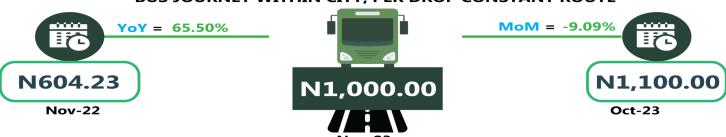

The average fare paid by commuters for bus journeys within the city per drop decline to -6.23% from N1,117.30 in October to N1,047.63 in November 2023. On a year-on-year basis, it rose by 64.44% from N637.10 in November 2022. In another category, the average fare paid by commuters for bus journey intercity per drop was N6,206.53 in November 2023, indicating an increase of 5.45% on a month-on-month basis compared to N5,885.68 in October 2023. On a year-on-year basis, the fare rose by 61.27% from N3,848.48 in November 2022.

On state profile analysis, for intercity bus travel (state route charged per person fare), the highest fare was recorded in Adamawa, Anambra and Gombe with N8,000.00, followed by Abuja with N7,550.00. The least fare was recorded in Zamfara with N4,000.00, followed by Kwara with N4,500.00. Taraba state recorded the highest bus journey within the city (per drop constant route) in November 2023 with N1,500.00 followed by Bauchi with N1,450.00. On the other hand, Adamawa state recorded the least with N650.00, followed by Sokoto with N750.00. Similarly, Delta recorded the highest air transport charges (for specified routes single journeys) with N87,000.00, followed by Taraba with N86,100.00. Conversely, Abia recorded the least fare with N70,100.00, followed by Benue with N75,000.00.

For Analysis by zone in November 2023, transport fares of bus journeys within the city recorded the highest in the North-East with N1,116.67, followed by the South-South with N1,108.33, while the South-West recorded the least with N985.42. In terms of bus journey intercity, the South-East had the highest fare with N6,530.00 followed by the North-East with N6,394.44, while North-Central recorded the least with N5,750.00. Air transportation in November 2023, the South-South recorded the highest fare with N83,768.33, followed by the North-East with N82,300.00. while the North-Central had the least with N77,257.14. Also, commuters on a motorcycle (Okada) paid the highest fare in the South-West with N527.08 and North-East with N507.22, while the North-West recorded the least with N392.86. The South -South zone had the highest fare on water transport with N3,466.66, followed by the South-West with N1,333.33, while the North-East had the least with N750.00.

Average Transport Fare Across States -Bus Journey Within City , Per Drop Constant Route

| STATES W | ITH THE HIGHEST AVERAGE<br>PRICES | STATES WITH THE LOWEST AVERAGE PRICES |  |  |
|----------|-----------------------------------|---------------------------------------|--|--|
| TARABA   | <b>✓&gt;</b> N1,500.00            | ADAMAWA → N650.00                     |  |  |
| ВАИСНІ   | <b>▼</b> N1,450.00                | sокото <b>→</b> N750.00               |  |  |
| FCT      | <b>▼</b> N1,400.00                | ABIA → N800.00                        |  |  |

# **APPENDIX**

| Zone                                               | Average of Nov-22 | Average of Oct-23 | Average of Nov-23 | МоМ     | YoY    |
|----------------------------------------------------|-------------------|-------------------|-------------------|---------|--------|
| Air fare charg.for specified routes single journey | 73,270.27         | 78,778.38         | 81,334.05         | 3.24    | 11.01  |
| NORTH CENTRAL                                      | 71,428.57         | 73,564.29         | 77,257.14         | 5.02    | 8.16   |
| NORTH EAST                                         | 72,850.00         | 81,300.00         | 82,300.00         | 1.23    | 12.97  |
| NORTH WEST                                         | 72,928.57         | 79,557.14         | 82,035.71         | 3.12    | 12.49  |
| SOUTH EAST                                         | 74,520.00         | 78,350.00         | 81,340.00         | 3.82    | 9.15   |
| SOUTH SOUTH                                        | 74,166.67         | 81,500.00         | 83,768.33         | 2.78    | 12.95  |
| SOUTH WEST                                         | 74,300.00         | 79,066.67         | 81,866.67         | 3.54    | 10.18  |
| Bus journey intercity, state route, charg. per per | 3,848.48          | 5,885.68          | 6,206.53          | 5.45    | 61.27  |
| NORTH CENTRAL                                      | 3,783.69          | 5,430.00          | 5,750.00          | 5.89    | 51.97  |
| NORTH EAST                                         | 3,968.05          | 6,123.33          | 6,394.44          | 4.43    | 61.15  |
| NORTH WEST                                         | 3,661.36          | 5,810.00          | 6,035.71          | 3.88    | 64.85  |
| SOUTH EAST                                         | 3,772.02          | 6,270.00          | 6,530.00          | 4.15    | 73.12  |
| SOUTH SOUTH                                        | 3,756.44          | 5,741.67          | 6,375.00          | 11.03   | 69.71  |
| SOUTH WEST                                         | 4,178.57          | 6,091.67          | 6,312.50          | 3.63    | 51.07  |
| Bus journey within city , per drop constant rou    | 637.10            | 1,117.30          | 1,047.64          | - 6.23  | 64.44  |
| NORTH CENTRAL                                      | 637.35            | 1,092.86          | 1,028.57          | - 5.88  | 61.38  |
| NORTH EAST                                         | 690.00            | 1,155.00          | 1,116.67          | - 3.32  | 61.84  |
| NORTH WEST                                         | 634.48            | 1,114.29          | 1,042.86          | - 6.41  | 64.36  |
| SOUTH EAST                                         | 604.23            | 1,100.00          | 1,000.00          | - 9.09  | 65.50  |
| SOUTH SOUTH                                        | 657.43            | 1,216.67          | 1,108.33          | - 8.90  | 68.59  |
| SOUTH WEST                                         | 594.02            | 1,026.67          | 985.42            | - 4.02  | 65.89  |
| Journey by motorcycle (okada) per drop             | 459.02            | 507.30            | 473.13            | - 6.74  | 3.07   |
| NORTH CENTRAL                                      | 523.28            | 528.57            | 471.43            | - 10.81 | - 9.91 |
| NORTH EAST                                         | 505.98            | 526.67            | 507.22            | - 3.69  | 0.25   |
| NORTH WEST                                         | 328.62            | 421.43            | 392.86            | - 6.78  | 19.55  |
| SOUTH EAST                                         | 482.49            | 530.00            | 470.00            | - 11.32 | - 2.59 |
| SOUTH SOUTH                                        | 416.20            | 510.00            | 483.33            | - 5.23  | 16.13  |
| SOUTH WEST                                         | 512.50            | 541.67            | 527.08            | - 2.69  | 2.85   |
| Water transport : water way passenger transportat  | 1,006.33          | 1,395.68          | 1,352.70          | - 3.08  | 34.42  |
| NORTH CENTRAL                                      | 766.67            | 975.71            | 950.00            | - 2.64  | 23.91  |
| NORTH EAST                                         | 645.70            | 775.00            | 750.00            | - 3.23  | 16.15  |
| NORTH WEST                                         | 710.79            | 864.29            | 800.00            | - 7.44  | 12.55  |
| SOUTH EAST                                         | 700.38            | 896.00            | 900.00            | 0.45    | 28.50  |
| SOUTH SOUTH                                        | 2,351.03          | 3,618.33          | 3,466.67          | - 4.19  | 47.45  |
| SOUTH WEST                                         | 901.64            | 1,320.00          | 1,333.33          | 1.01    | 47.88  |