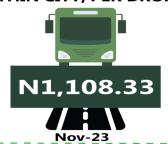

For Analysis by zone in November 2023, transport fares of bus journeys within the city recorded the highest in the North-East with N1,116.67, followed by the South-South with N1,108.33, while the South-West recorded the least with N985.42. In terms of bus journey intercity, the South-East had the highest fare with N6,530.00 followed by the North-East with N6,394.44, while North-Central recorded the least with N5,750.00. Air transportation in November 2023, the South-South recorded the highest fare with N83,768.33, followed by the North-East with N82,300.00. while the North-Central had the least with N77,257.14. Also, commuters on a motorcycle (Okada) paid the highest fare in the South-West with N527.08 and North-East with N507.22, while the North-West recorded the least with N392.86. The South -South zone had the highest fare on water transport with N3,466.66, followed by the South-West with N1,333.33, while the North-East had the least with N750.00.

# **APPENDIX**

| Zone                                               | Average of Nov-22 | Average of Oct-23 | Average of Nov-23 | МоМ     | YoY    |
|----------------------------------------------------|-------------------|-------------------|-------------------|---------|--------|
| Air fare charg.for specified routes single journey | 73,270.27         | 78,778.38         | 81,334.05         | 3.24    | 11.01  |
| NORTH CENTRAL                                      | 71,428.57         | 73,564.29         | 77,257.14         | 5.02    | 8.16   |
| NORTH EAST                                         | 72,850.00         | 81,300.00         | 82,300.00         | 1.23    | 12.97  |
| NORTH WEST                                         | 72,928.57         | 79,557.14         | 82,035.71         | 3.12    | 12.49  |
| SOUTH EAST                                         | 74,520.00         | 78,350.00         | 81,340.00         | 3.82    | 9.15   |
| SOUTH SOUTH                                        | 74,166.67         | 81,500.00         | 83,768.33         | 2.78    | 12.95  |
| SOUTH WEST                                         | 74,300.00         | 79,066.67         | 81,866.67         | 3.54    | 10.18  |
| Bus journey intercity, state route, charg. per per | 3,848.48          | 5,885.68          | 6,206.53          | 5.45    | 61.27  |
| NORTH CENTRAL                                      | 3,783.69          | 5,430.00          | 5,750.00          | 5.89    | 51.97  |
| NORTH EAST                                         | 3,968.05          | 6,123.33          | 6,394.44          | 4.43    | 61.15  |
| NORTH WEST                                         | 3,661.36          | 5,810.00          | 6,035.71          | 3.88    | 64.85  |
| SOUTH EAST                                         | 3,772.02          | 6,270.00          | 6,530.00          | 4.15    | 73.12  |
| SOUTH SOUTH                                        | 3,756.44          | 5,741.67          | 6,375.00          | 11.03   | 69.71  |
| SOUTH WEST                                         | 4,178.57          | 6,091.67          | 6,312.50          | 3.63    | 51.07  |
| Bus journey within city , per drop constant rou    | 637.10            | 1,117.30          | 1,047.64          | - 6.23  | 64.44  |
| NORTH CENTRAL                                      | 637.35            | 1,092.86          | 1,028.57          | - 5.88  | 61.38  |
| NORTH EAST                                         | 690.00            | 1,155.00          | 1,116.67          | - 3.32  | 61.84  |
| NORTH WEST                                         | 634.48            | 1,114.29          | 1,042.86          | - 6.41  | 64.36  |
| SOUTH EAST                                         | 604.23            | 1,100.00          | 1,000.00          | - 9.09  | 65.50  |
| SOUTH SOUTH                                        | 657.43            | 1,216.67          | 1,108.33          | - 8.90  | 68.59  |
| SOUTH WEST                                         | 594.02            | 1,026.67          | 985.42            | - 4.02  | 65.89  |
| Journey by motorcycle (okada) per drop             | 459.02            | 507.30            | 473.13            | - 6.74  | 3.07   |
| NORTH CENTRAL                                      | 523.28            | 528.57            | 471.43            | - 10.81 | - 9.91 |
| NORTH EAST                                         | 505.98            | 526.67            | 507.22            | - 3.69  | 0.25   |
| NORTH WEST                                         | 328.62            | 421.43            | 392.86            | - 6.78  | 19.55  |
| SOUTH EAST                                         | 482.49            | 530.00            | 470.00            | - 11.32 | - 2.59 |
| SOUTH SOUTH                                        | 416.20            | 510.00            | 483.33            | - 5.23  | 16.13  |
| SOUTH WEST                                         | 512.50            | 541.67            | 527.08            | - 2.69  | 2.85   |
| Water transport : water way passenger transportat  | 1,006.33          | 1,395.68          | 1,352.70          | - 3.08  | 34.42  |
| NORTH CENTRAL                                      | 766.67            | 975.71            | 950.00            | - 2.64  | 23.91  |
| NORTH EAST                                         | 645.70            | 775.00            | 750.00            | - 3.23  | 16.15  |
| NORTH WEST                                         | 710.79            | 864.29            | 800.00            | - 7.44  | 12.55  |
| SOUTH EAST                                         | 700.38            | 896.00            | 900.00            | 0.45    | 28.50  |
| SOUTH SOUTH                                        | 2,351.03          | 3,618.33          | 3,466.67          | - 4.19  | 47.45  |
| SOUTH WEST                                         | 901.64            | 1,320.00          | 1,333.33          | 1.01    | 47.88  |