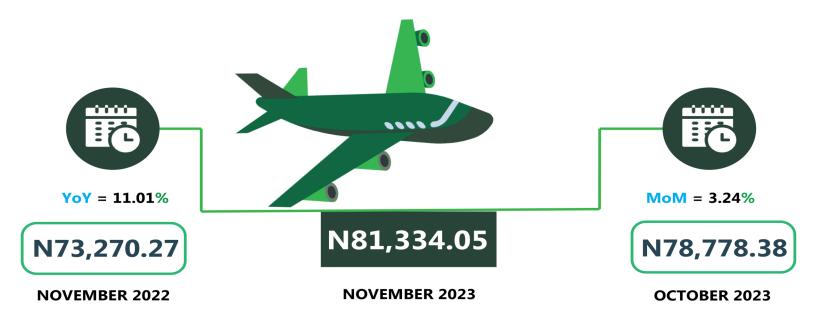

In air travel, the average fare paid by air passengers for specified routes single journey was N81,334.05 in November 2023, showing an increase of 3.24% while compared to previous month (October 2023). On a year-on -year basis, the fare rose by 11.01% from N73,270.27 in November 2022. The average transport fare paid on Okada transportation was N473.13 in November 2023 which declined by 6.74% when compared with the value recorded in October 2023 (N507.30). On a year-on-year basis, the fare rose by 3.07% when compared with November 2022 (N459.02). For water transport (waterway passenger transportation), the average fare paid in November 2023 decreased to N1,352.70 from N1,395.68 which indicates a decrease of -3.08% on monthly basis. On a year-on-year basis, it increased by 34.42% from N1,006.33 in November 2022.