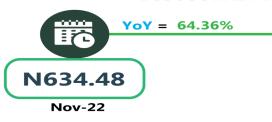

# **BUS JOURNEY WITHIN CITY, PER DROP CONSTANT ROUTE**

# **APPENDIX**

| Zone                                               | Average of Nov-22 | Average of Oct-23 | Average of Nov-23 | МоМ     | YoY    |
|----------------------------------------------------|-------------------|-------------------|-------------------|---------|--------|
| Air fare charg.for specified routes single journey | 73,270.27         | 78,778.38         | 81,334.05         | 3.24    | 11.01  |
| NORTH CENTRAL                                      | 71,428.57         | 73,564.29         | 77,257.14         | 5.02    | 8.16   |
| NORTH EAST                                         | 72,850.00         | 81,300.00         | 82,300.00         | 1.23    | 12.97  |
| NORTH WEST                                         | 72,928.57         | 79,557.14         | 82,035.71         | 3.12    | 12.49  |
| SOUTH EAST                                         | 74,520.00         | 78,350.00         | 81,340.00         | 3.82    | 9.15   |
| SOUTH SOUTH                                        | 74,166.67         | 81,500.00         | 83,768.33         | 2.78    | 12.95  |
| SOUTH WEST                                         | 74,300.00         | 79,066.67         | 81,866.67         | 3.54    | 10.18  |
| Bus journey intercity, state route, charg. per per | 3,848.48          | 5,885.68          | 6,206.53          | 5.45    | 61.27  |
| NORTH CENTRAL                                      | 3,783.69          | 5,430.00          | 5,750.00          | 5.89    | 51.97  |
| NORTH EAST                                         | 3,968.05          | 6,123.33          | 6,394.44          | 4.43    | 61.15  |
| NORTH WEST                                         | 3,661.36          | 5,810.00          | 6,035.71          | 3.88    | 64.85  |
| SOUTH EAST                                         | 3,772.02          | 6,270.00          | 6,530.00          | 4.15    | 73.12  |
| SOUTH SOUTH                                        | 3,756.44          | 5,741.67          | 6,375.00          | 11.03   | 69.71  |
| SOUTH WEST                                         | 4,178.57          | 6,091.67          | 6,312.50          | 3.63    | 51.07  |
| Bus journey within city , per drop constant rou    | 637.10            | 1,117.30          | 1,047.64          | - 6.23  | 64.44  |
| NORTH CENTRAL                                      | 637.35            | 1,092.86          | 1,028.57          | - 5.88  | 61.38  |
| NORTH EAST                                         | 690.00            | 1,155.00          | 1,116.67          | - 3.32  | 61.84  |
| NORTH WEST                                         | 634.48            | 1,114.29          | 1,042.86          | - 6.41  | 64.36  |
| SOUTH EAST                                         | 604.23            | 1,100.00          | 1,000.00          | - 9.09  | 65.50  |
| SOUTH SOUTH                                        | 657.43            | 1,216.67          | 1,108.33          | - 8.90  | 68.59  |
| SOUTH WEST                                         | 594.02            | 1,026.67          | 985.42            | - 4.02  | 65.89  |
| Journey by motorcycle (okada) per drop             | 459.02            | 507.30            | 473.13            | - 6.74  | 3.07   |
| NORTH CENTRAL                                      | 523.28            | 528.57            | 471.43            | - 10.81 | - 9.91 |
| NORTH EAST                                         | 505.98            | 526.67            | 507.22            | - 3.69  | 0.25   |
| NORTH WEST                                         | 328.62            | 421.43            | 392.86            | - 6.78  | 19.55  |
| SOUTH EAST                                         | 482.49            | 530.00            | 470.00            | - 11.32 | - 2.59 |
| SOUTH SOUTH                                        | 416.20            | 510.00            | 483.33            | - 5.23  | 16.13  |
| SOUTH WEST                                         | 512.50            | 541.67            | 527.08            | - 2.69  | 2.85   |
| Water transport : water way passenger transportat  | 1,006.33          | 1,395.68          | 1,352.70          | - 3.08  | 34.42  |
| NORTH CENTRAL                                      | 766.67            | 975.71            | 950.00            | - 2.64  | 23.91  |
| NORTH EAST                                         | 645.70            | 775.00            | 750.00            | - 3.23  | 16.15  |
| NORTH WEST                                         | 710.79            | 864.29            | 800.00            | - 7.44  | 12.55  |
| SOUTH EAST                                         | 700.38            | 896.00            | 900.00            | 0.45    | 28.50  |
| SOUTH SOUTH                                        | 2,351.03          | 3,618.33          | 3,466.67          | - 4.19  | 47.45  |
| SOUTH WEST                                         | 901.64            | 1,320.00          | 1,333.33          | 1.01    | 47.88  |