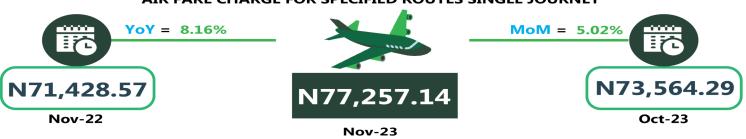

### AIR FARE CHARGE FOR SPECIFIED ROUTES SINGLE JOURNEY

# **APPENDIX**

| Zone                                               | Average of Nov-22 | Average of Oct-23 | Average of Nov-23 | МоМ     | YoY    |
|----------------------------------------------------|-------------------|-------------------|-------------------|---------|--------|
| Air fare charg.for specified routes single journey | 73,270.27         | 78,778.38         | 81,334.05         | 3.24    | 11.01  |
| NORTH CENTRAL                                      | 71,428.57         | 73,564.29         | 77,257.14         | 5.02    | 8.16   |
| NORTH EAST                                         | 72,850.00         | 81,300.00         | 82,300.00         | 1.23    | 12.97  |
| NORTH WEST                                         | 72,928.57         | 79,557.14         | 82,035.71         | 3.12    | 12.49  |
| SOUTH EAST                                         | 74,520.00         | 78,350.00         | 81,340.00         | 3.82    | 9.15   |
| SOUTH SOUTH                                        | 74,166.67         | 81,500.00         | 83,768.33         | 2.78    | 12.95  |
| SOUTH WEST                                         | 74,300.00         | 79,066.67         | 81,866.67         | 3.54    | 10.18  |
| Bus journey intercity, state route, charg. per per | 3,848.48          | 5,885.68          | 6,206.53          | 5.45    | 61.27  |
| NORTH CENTRAL                                      | 3,783.69          | 5,430.00          | 5,750.00          | 5.89    | 51.97  |
| NORTH EAST                                         | 3,968.05          | 6,123.33          | 6,394.44          | 4.43    | 61.15  |
| NORTH WEST                                         | 3,661.36          | 5,810.00          | 6,035.71          | 3.88    | 64.85  |
| SOUTH EAST                                         | 3,772.02          | 6,270.00          | 6,530.00          | 4.15    | 73.12  |
| SOUTH SOUTH                                        | 3,756.44          | 5,741.67          | 6,375.00          | 11.03   | 69.71  |
| SOUTH WEST                                         | 4,178.57          | 6,091.67          | 6,312.50          | 3.63    | 51.07  |
| Bus journey within city , per drop constant rou    | 637.10            | 1,117.30          | 1,047.64          | - 6.23  | 64.44  |
| NORTH CENTRAL                                      | 637.35            | 1,092.86          | 1,028.57          | - 5.88  | 61.38  |
| NORTH EAST                                         | 690.00            | 1,155.00          | 1,116.67          | - 3.32  | 61.84  |
| NORTH WEST                                         | 634.48            | 1,114.29          | 1,042.86          | - 6.41  | 64.36  |
| SOUTH EAST                                         | 604.23            | 1,100.00          | 1,000.00          | - 9.09  | 65.50  |
| SOUTH SOUTH                                        | 657.43            | 1,216.67          | 1,108.33          | - 8.90  | 68.59  |
| SOUTH WEST                                         | 594.02            | 1,026.67          | 985.42            | - 4.02  | 65.89  |
| Journey by motorcycle (okada) per drop             | 459.02            | 507.30            | 473.13            | - 6.74  | 3.07   |
| NORTH CENTRAL                                      | 523.28            | 528.57            | 471.43            | - 10.81 | - 9.91 |
| NORTH EAST                                         | 505.98            | 526.67            | 507.22            | - 3.69  | 0.25   |
| NORTH WEST                                         | 328.62            | 421.43            | 392.86            | - 6.78  | 19.55  |
| SOUTH EAST                                         | 482.49            | 530.00            | 470.00            | - 11.32 | - 2.59 |
| SOUTH SOUTH                                        | 416.20            | 510.00            | 483.33            | - 5.23  | 16.13  |
| SOUTH WEST                                         | 512.50            | 541.67            | 527.08            | - 2.69  | 2.85   |
| Water transport : water way passenger transportat  | 1,006.33          | 1,395.68          | 1,352.70          | - 3.08  | 34.42  |
| NORTH CENTRAL                                      | 766.67            | 975.71            | 950.00            | - 2.64  | 23.91  |
| NORTH EAST                                         | 645.70            | 775.00            | 750.00            | - 3.23  | 16.15  |
| NORTH WEST                                         | 710.79            | 864.29            | 800.00            | - 7.44  | 12.55  |
| SOUTH EAST                                         | 700.38            | 896.00            | 900.00            | 0.45    | 28.50  |
| SOUTH SOUTH                                        | 2,351.03          | 3,618.33          | 3,466.67          | - 4.19  | 47.45  |
| SOUTH WEST                                         | 901.64            | 1,320.00          | 1,333.33          | 1.01    | 47.88  |