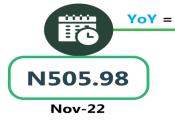

# **APPENDIX**

| Zone                                               | Average of Nov-22 | Average of Oct-23 | Average of Nov-23 | МоМ     | YoY    |
|----------------------------------------------------|-------------------|-------------------|-------------------|---------|--------|
| Air fare charg.for specified routes single journey | 73,270.27         | 78,778.38         | 81,334.05         | 3.24    | 11.01  |
| NORTH CENTRAL                                      | 71,428.57         | 73,564.29         | 77,257.14         | 5.02    | 8.16   |
| NORTH EAST                                         | 72,850.00         | 81,300.00         | 82,300.00         | 1.23    | 12.97  |
| NORTH WEST                                         | 72,928.57         | 79,557.14         | 82,035.71         | 3.12    | 12.49  |
| SOUTH EAST                                         | 74,520.00         | 78,350.00         | 81,340.00         | 3.82    | 9.15   |
| SOUTH SOUTH                                        | 74,166.67         | 81,500.00         | 83,768.33         | 2.78    | 12.95  |
| SOUTH WEST                                         | 74,300.00         | 79,066.67         | 81,866.67         | 3.54    | 10.18  |
| Bus journey intercity, state route, charg. per per | 3,848.48          | 5,885.68          | 6,206.53          | 5.45    | 61.27  |
| NORTH CENTRAL                                      | 3,783.69          | 5,430.00          | 5,750.00          | 5.89    | 51.97  |
| NORTH EAST                                         | 3,968.05          | 6,123.33          | 6,394.44          | 4.43    | 61.15  |
| NORTH WEST                                         | 3,661.36          | 5,810.00          | 6,035.71          | 3.88    | 64.85  |
| SOUTH EAST                                         | 3,772.02          | 6,270.00          | 6,530.00          | 4.15    | 73.12  |
| SOUTH SOUTH                                        | 3,756.44          | 5,741.67          | 6,375.00          | 11.03   | 69.71  |
| SOUTH WEST                                         | 4,178.57          | 6,091.67          | 6,312.50          | 3.63    | 51.07  |
| Bus journey within city , per drop constant rou    | 637.10            | 1,117.30          | 1,047.64          | - 6.23  | 64.44  |
| NORTH CENTRAL                                      | 637.35            | 1,092.86          | 1,028.57          | - 5.88  | 61.38  |
| NORTH EAST                                         | 690.00            | 1,155.00          | 1,116.67          | - 3.32  | 61.84  |
| NORTH WEST                                         | 634.48            | 1,114.29          | 1,042.86          | - 6.41  | 64.36  |
| SOUTH EAST                                         | 604.23            | 1,100.00          | 1,000.00          | - 9.09  | 65.50  |
| SOUTH SOUTH                                        | 657.43            | 1,216.67          | 1,108.33          | - 8.90  | 68.59  |
| SOUTH WEST                                         | 594.02            | 1,026.67          | 985.42            | - 4.02  | 65.89  |
| Journey by motorcycle (okada) per drop             | 459.02            | 507.30            | 473.13            | - 6.74  | 3.07   |
| NORTH CENTRAL                                      | 523.28            | 528.57            | 471.43            | - 10.81 | - 9.91 |
| NORTH EAST                                         | 505.98            | 526.67            | 507.22            | - 3.69  | 0.25   |
| NORTH WEST                                         | 328.62            | 421.43            | 392.86            | - 6.78  | 19.55  |
| SOUTH EAST                                         | 482.49            | 530.00            | 470.00            | - 11.32 | - 2.59 |
| SOUTH SOUTH                                        | 416.20            | 510.00            | 483.33            | - 5.23  | 16.13  |
| SOUTH WEST                                         | 512.50            | 541.67            | 527.08            | - 2.69  | 2.85   |
| Water transport : water way passenger transportat  | 1,006.33          | 1,395.68          | 1,352.70          | - 3.08  | 34.42  |
| NORTH CENTRAL                                      | 766.67            | 975.71            | 950.00            | - 2.64  | 23.91  |
| NORTH EAST                                         | 645.70            | 775.00            | 750.00            | - 3.23  | 16.15  |
| NORTH WEST                                         | 710.79            | 864.29            | 800.00            | - 7.44  | 12.55  |
| SOUTH EAST                                         | 700.38            | 896.00            | 900.00            | 0.45    | 28.50  |
| SOUTH SOUTH                                        | 2,351.03          | 3,618.33          | 3,466.67          | - 4.19  | 47.45  |
| SOUTH WEST                                         | 901.64            | 1,320.00          | 1,333.33          | 1.01    | 47.88  |