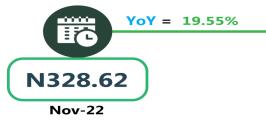

# **APPENDIX**

| Zone                                               | Average of Nov-22 | Average of Oct-23 | Average of Nov-23 | МоМ     | YoY    |
|----------------------------------------------------|-------------------|-------------------|-------------------|---------|--------|
| Air fare charg.for specified routes single journey | 73,270.27         | 78,778.38         | 81,334.05         | 3.24    | 11.01  |
| NORTH CENTRAL                                      | 71,428.57         | 73,564.29         | 77,257.14         | 5.02    | 8.16   |
| NORTH EAST                                         | 72,850.00         | 81,300.00         | 82,300.00         | 1.23    | 12.97  |
| NORTH WEST                                         | 72,928.57         | 79,557.14         | 82,035.71         | 3.12    | 12.49  |
| SOUTH EAST                                         | 74,520.00         | 78,350.00         | 81,340.00         | 3.82    | 9.15   |
| SOUTH SOUTH                                        | 74,166.67         | 81,500.00         | 83,768.33         | 2.78    | 12.95  |
| SOUTH WEST                                         | 74,300.00         | 79,066.67         | 81,866.67         | 3.54    | 10.18  |
| Bus journey intercity, state route, charg. per per | 3,848.48          | 5,885.68          | 6,206.53          | 5.45    | 61.27  |
| NORTH CENTRAL                                      | 3,783.69          | 5,430.00          | 5,750.00          | 5.89    | 51.97  |
| NORTH EAST                                         | 3,968.05          | 6,123.33          | 6,394.44          | 4.43    | 61.15  |
| NORTH WEST                                         | 3,661.36          | 5,810.00          | 6,035.71          | 3.88    | 64.85  |
| SOUTH EAST                                         | 3,772.02          | 6,270.00          | 6,530.00          | 4.15    | 73.12  |
| SOUTH SOUTH                                        | 3,756.44          | 5,741.67          | 6,375.00          | 11.03   | 69.71  |
| SOUTH WEST                                         | 4,178.57          | 6,091.67          | 6,312.50          | 3.63    | 51.07  |
| Bus journey within city , per drop constant rou    | 637.10            | 1,117.30          | 1,047.64          | - 6.23  | 64.44  |
| NORTH CENTRAL                                      | 637.35            | 1,092.86          | 1,028.57          | - 5.88  | 61.38  |
| NORTH EAST                                         | 690.00            | 1,155.00          | 1,116.67          | - 3.32  | 61.84  |
| NORTH WEST                                         | 634.48            | 1,114.29          | 1,042.86          | - 6.41  | 64.36  |
| SOUTH EAST                                         | 604.23            | 1,100.00          | 1,000.00          | - 9.09  | 65.50  |
| SOUTH SOUTH                                        | 657.43            | 1,216.67          | 1,108.33          | - 8.90  | 68.59  |
| SOUTH WEST                                         | 594.02            | 1,026.67          | 985.42            | - 4.02  | 65.89  |
| Journey by motorcycle (okada) per drop             | 459.02            | 507.30            | 473.13            | - 6.74  | 3.07   |
| NORTH CENTRAL                                      | 523.28            | 528.57            | 471.43            | - 10.81 | - 9.91 |
| NORTH EAST                                         | 505.98            | 526.67            | 507.22            | - 3.69  | 0.25   |
| NORTH WEST                                         | 328.62            | 421.43            | 392.86            | - 6.78  | 19.55  |
| SOUTH EAST                                         | 482.49            | 530.00            | 470.00            | - 11.32 | - 2.59 |
| SOUTH SOUTH                                        | 416.20            | 510.00            | 483.33            | - 5.23  | 16.13  |
| SOUTH WEST                                         | 512.50            | 541.67            | 527.08            | - 2.69  | 2.85   |
| Water transport : water way passenger transportat  | 1,006.33          | 1,395.68          | 1,352.70          | - 3.08  | 34.42  |
| NORTH CENTRAL                                      | 766.67            | 975.71            | 950.00            | - 2.64  | 23.91  |
| NORTH EAST                                         | 645.70            | 775.00            | 750.00            | - 3.23  | 16.15  |
| NORTH WEST                                         | 710.79            | 864.29            | 800.00            | - 7.44  | 12.55  |
| SOUTH EAST                                         | 700.38            | 896.00            | 900.00            | 0.45    | 28.50  |
| SOUTH SOUTH                                        | 2,351.03          | 3,618.33          | 3,466.67          | - 4.19  | 47.45  |
| SOUTH WEST                                         | 901.64            | 1,320.00          | 1,333.33          | 1.01    | 47.88  |