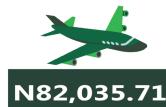

In air travel, the average fare paid by air passengers for specified routes single journey was N81,334.05 in November 2023, showing an increase of 3.24% while compared to previous month (October 2023). On a year-on -year basis, the fare rose by 11.01% from N73,270.27 in November 2022. The average transport fare paid on Okada transportation was N473.13 in November 2023 which declined by 6.74% when compared with the value recorded in October 2023 (N507.30). On a year-on-year basis, the fare rose by 3.07% when compared with November 2022 (N459.02). For water transport (waterway passenger transportation), the average fare paid in November 2023 decreased to N1,352.70 from N1,395.68 which indicates a decrease of -3.08% on monthly basis. On a year-on-year basis, it increased by 34.42% from N1,006.33 in November 2022.