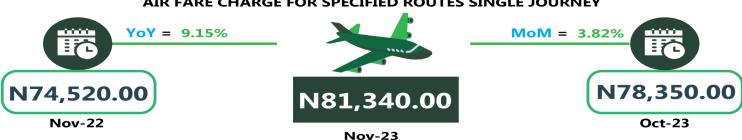

### AIR FARE CHARGE FOR SPECIFIED ROUTES SINGLE JOURNEY

# **APPENDIX**

| Zone                                               | Average of Nov-22 | Average of Oct-23 | Average of Nov-23 | МоМ     | YoY    |
|----------------------------------------------------|-------------------|-------------------|-------------------|---------|--------|
| Air fare charg.for specified routes single journey | 73,270.27         | 78,778.38         | 81,334.05         | 3.24    | 11.01  |
| NORTH CENTRAL                                      | 71,428.57         | 73,564.29         | 77,257.14         | 5.02    | 8.16   |
| NORTH EAST                                         | 72,850.00         | 81,300.00         | 82,300.00         | 1.23    | 12.97  |
| NORTH WEST                                         | 72,928.57         | 79,557.14         | 82,035.71         | 3.12    | 12.49  |
| SOUTH EAST                                         | 74,520.00         | 78,350.00         | 81,340.00         | 3.82    | 9.15   |
| SOUTH SOUTH                                        | 74,166.67         | 81,500.00         | 83,768.33         | 2.78    | 12.95  |
| SOUTH WEST                                         | 74,300.00         | 79,066.67         | 81,866.67         | 3.54    | 10.18  |
| Bus journey intercity, state route, charg. per per | 3,848.48          | 5,885.68          | 6,206.53          | 5.45    | 61.27  |
| NORTH CENTRAL                                      | 3,783.69          | 5,430.00          | 5,750.00          | 5.89    | 51.97  |
| NORTH EAST                                         | 3,968.05          | 6,123.33          | 6,394.44          | 4.43    | 61.15  |
| NORTH WEST                                         | 3,661.36          | 5,810.00          | 6,035.71          | 3.88    | 64.85  |
| SOUTH EAST                                         | 3,772.02          | 6,270.00          | 6,530.00          | 4.15    | 73.12  |
| SOUTH SOUTH                                        | 3,756.44          | 5,741.67          | 6,375.00          | 11.03   | 69.71  |
| SOUTH WEST                                         | 4,178.57          | 6,091.67          | 6,312.50          | 3.63    | 51.07  |
| Bus journey within city , per drop constant rou    | 637.10            | 1,117.30          | 1,047.64          | - 6.23  | 64.44  |
| NORTH CENTRAL                                      | 637.35            | 1,092.86          | 1,028.57          | - 5.88  | 61.38  |
| NORTH EAST                                         | 690.00            | 1,155.00          | 1,116.67          | - 3.32  | 61.84  |
| NORTH WEST                                         | 634.48            | 1,114.29          | 1,042.86          | - 6.41  | 64.36  |
| SOUTH EAST                                         | 604.23            | 1,100.00          | 1,000.00          | - 9.09  | 65.50  |
| SOUTH SOUTH                                        | 657.43            | 1,216.67          | 1,108.33          | - 8.90  | 68.59  |
| SOUTH WEST                                         | 594.02            | 1,026.67          | 985.42            | - 4.02  | 65.89  |
| Journey by motorcycle (okada) per drop             | 459.02            | 507.30            | 473.13            | - 6.74  | 3.07   |
| NORTH CENTRAL                                      | 523.28            | 528.57            | 471.43            | - 10.81 | - 9.91 |
| NORTH EAST                                         | 505.98            | 526.67            | 507.22            | - 3.69  | 0.25   |
| NORTH WEST                                         | 328.62            | 421.43            | 392.86            | - 6.78  | 19.55  |
| SOUTH EAST                                         | 482.49            | 530.00            | 470.00            | - 11.32 | - 2.59 |
| SOUTH SOUTH                                        | 416.20            | 510.00            | 483.33            | - 5.23  | 16.13  |
| SOUTH WEST                                         | 512.50            | 541.67            | 527.08            | - 2.69  | 2.85   |
| Water transport : water way passenger transportat  | 1,006.33          | 1,395.68          | 1,352.70          | - 3.08  | 34.42  |
| NORTH CENTRAL                                      | 766.67            | 975.71            | 950.00            | - 2.64  | 23.91  |
| NORTH EAST                                         | 645.70            | 775.00            | 750.00            | - 3.23  | 16.15  |
| NORTH WEST                                         | 710.79            | 864.29            | 800.00            | - 7.44  | 12.55  |
| SOUTH EAST                                         | 700.38            | 896.00            | 900.00            | 0.45    | 28.50  |
| SOUTH SOUTH                                        | 2,351.03          | 3,618.33          | 3,466.67          | - 4.19  | 47.45  |
| SOUTH WEST                                         | 901.64            | 1,320.00          | 1,333.33          | 1.01    | 47.88  |