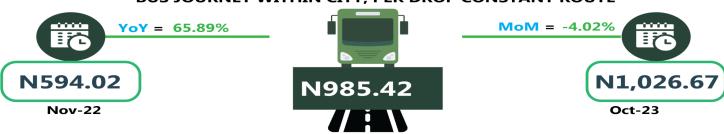

For Analysis by zone in November 2023, transport fares of bus journeys within the city recorded the highest in the North-East with N1,116.67, followed by the South-South with N1,108.33, while the South-West recorded the least with N985.42. In terms of bus journey intercity, the South-East had the highest fare with N6,530.00 followed by the North-East with N6,394.44, while North-Central recorded the least with N5,750.00. Air transportation in November 2023, the South-South recorded the highest fare with N83,768.33, followed by the North-East with N82,300.00. while the North-Central had the least with N77,257.14. Also, commuters on a motorcycle (Okada) paid the highest fare in the South-West with N527.08 and North-East with N507.22, while the North-West recorded the least with N392.86. The South -South zone had the highest fare on water transport with N3,466.66, followed by the South-West with N1,333.33, while the North-East had the least with N750.00.

# **BUS JOURNEY WITHIN CITY, PER DROP CONSTANT ROUTE**