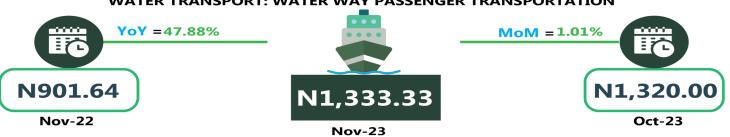

For Analysis by zone in November 2023, transport fares of bus journeys within the city recorded the highest in the North-East with N1,116.67, followed by the South-South with N1,108.33, while the South-West recorded the least with N985.42. In terms of bus journey intercity, the South-East had the highest fare with N6,530.00 followed by the North-East with N6,394.44, while North-Central recorded the least with N5,750.00. Air transportation in November 2023, the South-South recorded the highest fare with N83,768.33, followed by the North-East with N82,300.00. while the North-Central had the least with N77,257.14. Also, commuters on a motorcycle (Okada) paid the highest fare in the South-West with N527.08 and North-East with N507.22, while the North-West recorded the least with N392.86. The South -South zone had the highest fare on water transport with N3,466.66, followed by the South-West with N1,333.33, while the North-East had the least with N750.00.

### WATER TRANSPORT: WATER WAY PASSENGER TRANSPORTATION

0.25%