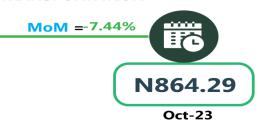

### WATER TRANSPORT: WATER WAY PASSENGER TRANSPORTATION

0.25%

# **APPENDIX**

| Zone                                               | Average of Nov-22 | Average of Oct-23 | Average of Nov-23 | МоМ     | YoY    |
|----------------------------------------------------|-------------------|-------------------|-------------------|---------|--------|
| Air fare charg.for specified routes single journey | 73,270.27         | 78,778.38         | 81,334.05         | 3.24    | 11.01  |
| NORTH CENTRAL                                      | 71,428.57         | 73,564.29         | 77,257.14         | 5.02    | 8.16   |
| NORTH EAST                                         | 72,850.00         | 81,300.00         | 82,300.00         | 1.23    | 12.97  |
| NORTH WEST                                         | 72,928.57         | 79,557.14         | 82,035.71         | 3.12    | 12.49  |
| SOUTH EAST                                         | 74,520.00         | 78,350.00         | 81,340.00         | 3.82    | 9.15   |
| SOUTH SOUTH                                        | 74,166.67         | 81,500.00         | 83,768.33         | 2.78    | 12.95  |
| SOUTH WEST                                         | 74,300.00         | 79,066.67         | 81,866.67         | 3.54    | 10.18  |
| Bus journey intercity, state route, charg. per per | 3,848.48          | 5,885.68          | 6,206.53          | 5.45    | 61.27  |
| NORTH CENTRAL                                      | 3,783.69          | 5,430.00          | 5,750.00          | 5.89    | 51.97  |
| NORTH EAST                                         | 3,968.05          | 6,123.33          | 6,394.44          | 4.43    | 61.15  |
| NORTH WEST                                         | 3,661.36          | 5,810.00          | 6,035.71          | 3.88    | 64.85  |
| SOUTH EAST                                         | 3,772.02          | 6,270.00          | 6,530.00          | 4.15    | 73.12  |
| SOUTH SOUTH                                        | 3,756.44          | 5,741.67          | 6,375.00          | 11.03   | 69.71  |
| SOUTH WEST                                         | 4,178.57          | 6,091.67          | 6,312.50          | 3.63    | 51.07  |
| Bus journey within city , per drop constant rou    | 637.10            | 1,117.30          | 1,047.64          | - 6.23  | 64.44  |
| NORTH CENTRAL                                      | 637.35            | 1,092.86          | 1,028.57          | - 5.88  | 61.38  |
| NORTH EAST                                         | 690.00            | 1,155.00          | 1,116.67          | - 3.32  | 61.84  |
| NORTH WEST                                         | 634.48            | 1,114.29          | 1,042.86          | - 6.41  | 64.36  |
| SOUTH EAST                                         | 604.23            | 1,100.00          | 1,000.00          | - 9.09  | 65.50  |
| SOUTH SOUTH                                        | 657.43            | 1,216.67          | 1,108.33          | - 8.90  | 68.59  |
| SOUTH WEST                                         | 594.02            | 1,026.67          | 985.42            | - 4.02  | 65.89  |
| Journey by motorcycle (okada) per drop             | 459.02            | 507.30            | 473.13            | - 6.74  | 3.07   |
| NORTH CENTRAL                                      | 523.28            | 528.57            | 471.43            | - 10.81 | - 9.91 |
| NORTH EAST                                         | 505.98            | 526.67            | 507.22            | - 3.69  | 0.25   |
| NORTH WEST                                         | 328.62            | 421.43            | 392.86            | - 6.78  | 19.55  |
| SOUTH EAST                                         | 482.49            | 530.00            | 470.00            | - 11.32 | - 2.59 |
| SOUTH SOUTH                                        | 416.20            | 510.00            | 483.33            | - 5.23  | 16.13  |
| SOUTH WEST                                         | 512.50            | 541.67            | 527.08            | - 2.69  | 2.85   |
| Water transport : water way passenger transportat  | 1,006.33          | 1,395.68          | 1,352.70          | - 3.08  | 34.42  |
| NORTH CENTRAL                                      | 766.67            | 975.71            | 950.00            | - 2.64  | 23.91  |
| NORTH EAST                                         | 645.70            | 775.00            | 750.00            | - 3.23  | 16.15  |
| NORTH WEST                                         | 710.79            | 864.29            | 800.00            | - 7.44  | 12.55  |
| SOUTH EAST                                         | 700.38            | 896.00            | 900.00            | 0.45    | 28.50  |
| SOUTH SOUTH                                        | 2,351.03          | 3,618.33          | 3,466.67          | - 4.19  | 47.45  |
| SOUTH WEST                                         | 901.64            | 1,320.00          | 1,333.33          | 1.01    | 47.88  |