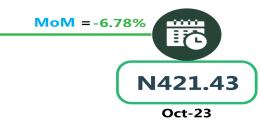

# **JOURNEY BY MOTORCYCLE (OKADA) PER DROP**

Nov-23

**Average Transport Fare by Categories SOUTH EAST** 

# **APPENDIX**

| Zone                                               | Average of Nov-22 | Average of Oct-23 | Average of Nov-23 | МоМ     | YoY    |
|----------------------------------------------------|-------------------|-------------------|-------------------|---------|--------|
| Air fare charg.for specified routes single journey | 73,270.27         | 78,778.38         | 81,334.05         | 3.24    | 11.01  |
| NORTH CENTRAL                                      | 71,428.57         | 73,564.29         | 77,257.14         | 5.02    | 8.16   |
| NORTH EAST                                         | 72,850.00         | 81,300.00         | 82,300.00         | 1.23    | 12.97  |
| NORTH WEST                                         | 72,928.57         | 79,557.14         | 82,035.71         | 3.12    | 12.49  |
| SOUTH EAST                                         | 74,520.00         | 78,350.00         | 81,340.00         | 3.82    | 9.15   |
| SOUTH SOUTH                                        | 74,166.67         | 81,500.00         | 83,768.33         | 2.78    | 12.95  |
| SOUTH WEST                                         | 74,300.00         | 79,066.67         | 81,866.67         | 3.54    | 10.18  |
| Bus journey intercity, state route, charg. per per | 3,848.48          | 5,885.68          | 6,206.53          | 5.45    | 61.27  |
| NORTH CENTRAL                                      | 3,783.69          | 5,430.00          | 5,750.00          | 5.89    | 51.97  |
| NORTH EAST                                         | 3,968.05          | 6,123.33          | 6,394.44          | 4.43    | 61.15  |
| NORTH WEST                                         | 3,661.36          | 5,810.00          | 6,035.71          | 3.88    | 64.85  |
| SOUTH EAST                                         | 3,772.02          | 6,270.00          | 6,530.00          | 4.15    | 73.12  |
| SOUTH SOUTH                                        | 3,756.44          | 5,741.67          | 6,375.00          | 11.03   | 69.71  |
| SOUTH WEST                                         | 4,178.57          | 6,091.67          | 6,312.50          | 3.63    | 51.07  |
| Bus journey within city , per drop constant rou    | 637.10            | 1,117.30          | 1,047.64          | - 6.23  | 64.44  |
| NORTH CENTRAL                                      | 637.35            | 1,092.86          | 1,028.57          | - 5.88  | 61.38  |
| NORTH EAST                                         | 690.00            | 1,155.00          | 1,116.67          | - 3.32  | 61.84  |
| NORTH WEST                                         | 634.48            | 1,114.29          | 1,042.86          | - 6.41  | 64.36  |
| SOUTH EAST                                         | 604.23            | 1,100.00          | 1,000.00          | - 9.09  | 65.50  |
| SOUTH SOUTH                                        | 657.43            | 1,216.67          | 1,108.33          | - 8.90  | 68.59  |
| SOUTH WEST                                         | 594.02            | 1,026.67          | 985.42            | - 4.02  | 65.89  |
| Journey by motorcycle (okada) per drop             | 459.02            | 507.30            | 473.13            | - 6.74  | 3.07   |
| NORTH CENTRAL                                      | 523.28            | 528.57            | 471.43            | - 10.81 | - 9.91 |
| NORTH EAST                                         | 505.98            | 526.67            | 507.22            | - 3.69  | 0.25   |
| NORTH WEST                                         | 328.62            | 421.43            | 392.86            | - 6.78  | 19.55  |
| SOUTH EAST                                         | 482.49            | 530.00            | 470.00            | - 11.32 | - 2.59 |
| SOUTH SOUTH                                        | 416.20            | 510.00            | 483.33            | - 5.23  | 16.13  |
| SOUTH WEST                                         | 512.50            | 541.67            | 527.08            | - 2.69  | 2.85   |
| Water transport : water way passenger transportat  | 1,006.33          | 1,395.68          | 1,352.70          | - 3.08  | 34.42  |
| NORTH CENTRAL                                      | 766.67            | 975.71            | 950.00            | - 2.64  | 23.91  |
| NORTH EAST                                         | 645.70            | 775.00            | 750.00            | - 3.23  | 16.15  |
| NORTH WEST                                         | 710.79            | 864.29            | 800.00            | - 7.44  | 12.55  |
| SOUTH EAST                                         | 700.38            | 896.00            | 900.00            | 0.45    | 28.50  |
| SOUTH SOUTH                                        | 2,351.03          | 3,618.33          | 3,466.67          | - 4.19  | 47.45  |
| SOUTH WEST                                         | 901.64            | 1,320.00          | 1,333.33          | 1.01    | 47.88  |