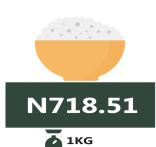

Zonal analysis showed that South-South had the highest average price of 1kg of Tomato sold at N1,199.77, followed by the South-East which recorded N908.64, while the lowest price was recorded in the North-East with N382.92. The South-South and South-East recorded the highest average price of 1kg Rice local sold loose with N944.69 and N907.50, respectively, while the lowest was recorded in the North-East at N718.51.