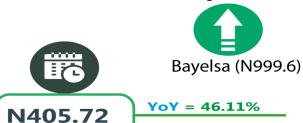

### -National

**Highest Price** 

**Onion Bulb** 

N592.80

🔼 1KG **OCTOBER 2023** 

**Beef, boneless** 

OCTOBER 2022

Anambra (N3831.48

YoY = 30.08%

YoY = 45.43%

YoY = 36.52%

**Highest Price** 

**SEPTEMBER 2023** 

Bread sliced 500g

**Highest Price** Delta (N1075.00)

**Lowest Price** Yobe (N505.8)