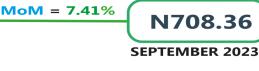

YoY = 30.08%

YoY = 45.43%

YoY = 36.52%

**Highest Price** 

**SEPTEMBER 2023** 

Bread sliced 500g

**Highest Price** Delta (N1075.00)

**Lowest Price** Yobe (N505.8)

N760.82

1 Loaf **OCTOBER 2023** 

Palm oil: 1 bottle

MoM = 4.74%**SEPTEMBER 2023** 

**OCTOBER 2022** 

🛕 1 Litre **OCTOBER 2023** 