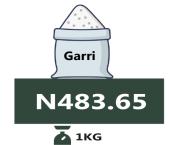

The average price of 1kg of Gari white, sold loose increased by 63.68% on a year-on-year basis from N317.90 in October (2022) to N520.35 in October 2023. On a month-on-month basis, the average price of this item increased by 11.21% from N467.89 in September 2023.

In terms of the average price of 1kg of Beans brown (sold loose), Imo state recorded the highest price at N1,095.84, while Taraba recorded the least at N550.59. The average price of 1kg beef boneless was higher in Anambra (N3,831.48), and the slowest was recorded in Kogi (N2,362.50). While the highest average price of 1kg of Gari white, sold loose was recorded in Delta State at N759.29, while the lowest was recorded in Kogi State at N390.81.