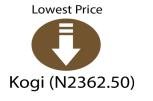

In terms of the average price of 1kg of Beans brown (sold loose), Imo state recorded the highest price at N1,095.84, while Taraba recorded the least at N550.59. The average price of 1kg beef boneless was higher in Anambra (N3,831.48), and the slowest was recorded in Kogi (N2,362.50). While the highest average price of 1kg of Gari white, sold loose was recorded in Delta State at N759.29, while the lowest was recorded in Kogi State at N390.81.

| Item Label                                                  | Average of Oct-22 | Average of Sep-23 | Average of Oct-23  | MoM    | YoY   | Highest                            | Lowest                               |
|-------------------------------------------------------------|-------------------|-------------------|--------------------|--------|-------|------------------------------------|--------------------------------------|
| Agric eggs medium size                                      | 775.14            |                   | 1,112.22           | 6.18   |       |                                    | Taraba (812.47)                      |
| Agric eggs (medium size price of one)                       | 77.64             | ,                 | 103.93             | 8.27   |       | Edo (158.33)                       | Plateau (91.76)                      |
| Beans brown, sold loose                                     | 564.69            |                   | 790.01             | 10.19  |       | Imo (1095.84)                      | Taraba (550.59)                      |
| Beans: white black eye. sold loose                          | 547.39            |                   | 770.13             | 11.38  |       | Imo (1300.44)                      | Sokoto (549.15)                      |
| Beef Bone in                                                | 1,696.58          |                   | 2,557.80           |        |       | Edo (3390.67)                      | Katsina (2068.33)                    |
| Beef, boneless                                              | 2,266.24          |                   | 2,557.80           | 4.65   |       | Anambra (3831.48)                  | Kogi (2362.5)                        |
| Bread sliced 500g                                           | 523.16            |                   | 760.82             | 7.41   |       | Delta (1075)                       | Yobe (505.8)                         |
| Bread unsliced 500g                                         | 482.47            |                   | 736.68             | 11.32  |       | Delta (1075)                       | Yobe (505.8)                         |
| Broken Rice (Ofada)                                         | 538.19            |                   | 811.83             | 7.82   |       | Ogun (1288.37)                     | Nassarawa (600)                      |
| Catfish (obokun) fresh                                      | 1,480.34          |                   | 2,013.31           | 10.44  |       | Imo (3411.82)                      | Taraba (1112.4)                      |
| Catfish :dried                                              | 2,193.55          |                   | 3,045.57           |        |       |                                    | Jigawa (1750.26)                     |
| Catrish :dried                                              | 1,820.82          |                   | 2,420.00           |        |       | Imo (3456.31)                      | Kaduna (1678.12)                     |
| Chicken Feet                                                | 1,029.95          |                   | 1,470.99           |        |       | Delta (2675)                       | Plateau (630)                        |
| Chicken Wings                                               | 1,348.07          | ,                 | 1,470.99           |        |       | Delta (2815.91)                    | Taraba (699.26)                      |
| Dried Fish Sardine                                          | 1,836.31          |                   | 3,280.54           |        |       | Niger (33344.44)                   | Ondo (1498.99)                       |
| Evaporated tinned milk carnation 170g                       | 265.87            |                   | 457.26             | 2.94   |       | Rivers (579.17)                    | Kogi (370)                           |
| Evaporated tinned milk (peak), 170g                         | 314.29            |                   | 511.77             | 0.66   |       |                                    | Nassarawa (378.57)                   |
| Frozen chicken                                              | 2,601.00          |                   | 3,394.09           | 6.84   |       | Enugu (5675.21)                    | Taraba (2264.95)                     |
| Gari white, sold loose                                      | 317.90            |                   | 520.35             | 11.21  |       | Delta (759.29)                     | Kogi (390.81)                        |
| Gari yellow, sold loose                                     | 355.77            | 496.17            | 540.87             | 9.01   |       | Delta (709.3)                      | Kogi (390.81)                        |
| Groundnut oil: 1 bottle, specify bottle                     | 1,159.34          |                   | 1,604.23           | 7.22   |       | Ebonyi (2499.82)                   | Plateau (1060)                       |
| Iced Sardine                                                | 1,159.34          |                   | 1,998.20           | 6.84   |       | Imo (3284.62)                      | Oyo (1330.79)                        |
| Irish potato                                                | 508.13            |                   | 829.14             | 20.54  |       |                                    | Jigawa (376.79)                      |
| Mackerel : frozen                                           | 1,537.04          |                   | 2,034.95           | 8.43   |       |                                    | Ilgawa (376.79)<br>Ekiti (1500)      |
| Maize grain white sold loose                                | 304.55            | ,                 | 548.96             | - 3.17 |       | Rivers (731.23)                    | Nassarawa (347.36)                   |
| Maize grain white sold loose  Maize grain yellow sold loose | 304.55            |                   | 548.96             | - 4.44 |       | Ebonyi (733.33)                    | Nassarawa (347.36)<br>Niger (350.34) |
| Mudfish (aro) fresh                                         | 1,358.46          |                   |                    |        |       | Cross River (2789.96)              |                                      |
|                                                             |                   |                   |                    |        |       |                                    | Kogi (1072.73)                       |
| Mudfish: dried Onion hulb                                   | 2,161.14          |                   | 2,763.21<br>592.80 | 7.68   |       |                                    | Jigawa (1657.13)                     |
| Onion bulb Palm oil: 1 bottle, specify bottle               | 405.72<br>968.76  |                   |                    |        |       | Bayelsa (999.6) Ogun (1599.52)     | Kano (303.46)                        |
| Plantain (ripe)                                             |                   |                   | 1,322.55           | 7.00   |       | Ogun (1599.52)<br>Imo (1079.64)    | Benue (1033.33)<br>Kogi (406.55)     |
| Plantain (ripe) Plantain (unripe)                           | 357.20<br>333.79  |                   | 627.50             | 12.20  |       | Imo (1079.64)  Akwa Ibom (977.84)  | Kogi (406.55)<br>Niger (408.57)      |
| Rice agric sold loose                                       | 561.55            |                   | 847.08             | 6.15   |       | Akwa ibom (977.84) Abuja (1117.34) | Niger (408.57)<br>Nassarawa (675)    |
| Rice local sold loose                                       | 487.47            |                   | 847.08             | 8.24   |       |                                    | Nassarawa (675)  Zamfara (660.79)    |
| Rice Medium Grained                                         | 547.11            |                   | 819.42<br>897.49   | 11.23  |       | Abuja (1167.07)                    | Gombe (641.16)                       |
| Rice, imported high quality sold loose                      | 689.32            |                   | 1,016.12           |        |       | Abuja (1167.07)  Delta (1394)      | Niger (742.86)                       |
| Sweet potato                                                | 264.14            |                   | 403.02             | 12.04  |       | Akwa Ibom (910.66)                 | Taraba (200.14)                      |
| ·                                                           |                   |                   |                    |        |       |                                    |                                      |
| Tilapia fish (epiya) fresh                                  | 1,224.79          |                   |                    |        |       | Edo (3256.41)                      | Bauchi (692.86)                      |
| Titus: frozen                                               | 1,659.22          |                   |                    |        |       | Abia (3205.3)                      | Jigawa (1381.07)                     |
| Tomato  Vocatable silv1 battle specify battle               | 454.46            |                   | 675.91             | 19.48  |       | Bayelsa (1344.13)                  | Kwara (341.95)                       |
| Vegetable oil:1 bottle, specify bottle                      | 1,106.08          |                   | 1,489.74           |        |       | Abia (1876.11)                     | Kogi (1170.37)                       |
| Wheat flour: prepacked (golden penny 2kg)                   | 1,144.47          | 1,515.88          | 1,727.28           | 13.95  | 50.92 | Katsina (2195)                     | Kwara (1400)                         |
| Yam tuber                                                   | 409.86            | 593.83            | 687.68             | 15.80  | 67.79 | _Akwa sibom                        | Bauchi (389.94)                      |