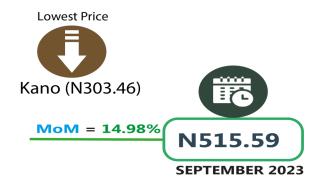

#### Wheat flour: prepacked (golden penny 2kg)

**OCTOBER 2022** 

**Lowest Price** 

OCTOBER 2023
Gari white,sold loose