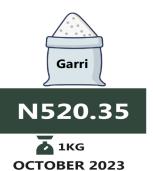

The average price of 1kg of Gari white, sold loose increased by 63.68% on a year-on-year basis from N317.90 in October (2022) to N520.35 in October 2023. On a month-on-month basis, the average price of this item increased by 11.21% from N467.89 in September 2023.

| Item Label                                                  | Average of Oct-22 | Average of Sep-23 | Average of Oct-23  | MoM    | YoY   | Highest                            | Lowest                               |
|-------------------------------------------------------------|-------------------|-------------------|--------------------|--------|-------|------------------------------------|--------------------------------------|
| Agric eggs medium size                                      | 775.14            |                   | 1,112.22           | 6.18   |       |                                    | Taraba (812.47)                      |
| Agric eggs (medium size price of one)                       | 77.64             | ,                 | 103.93             | 8.27   |       | Edo (158.33)                       | Plateau (91.76)                      |
| Beans brown, sold loose                                     | 564.69            |                   | 790.01             | 10.19  |       | Imo (1095.84)                      | Taraba (550.59)                      |
| Beans: white black eye. sold loose                          | 547.39            |                   | 770.13             | 11.38  |       | Imo (1300.44)                      | Sokoto (549.15)                      |
| Beef Bone in                                                | 1,696.58          |                   | 2,557.80           |        |       | Edo (3390.67)                      | Katsina (2068.33)                    |
| Beef, boneless                                              | 2,266.24          |                   | 2,557.80           | 4.65   |       | Anambra (3831.48)                  | Kogi (2362.5)                        |
| Bread sliced 500g                                           | 523.16            |                   | 760.82             | 7.41   |       | Delta (1075)                       | Yobe (505.8)                         |
| Bread unsliced 500g                                         | 482.47            |                   | 736.68             | 11.32  |       | Delta (1075)                       | Yobe (505.8)                         |
| Broken Rice (Ofada)                                         | 538.19            |                   | 811.83             | 7.82   |       | Ogun (1288.37)                     | Nassarawa (600)                      |
| Catfish (obokun) fresh                                      | 1,480.34          |                   | 2,013.31           | 10.44  |       | Imo (3411.82)                      | Taraba (1112.4)                      |
| Catfish :dried                                              | 2,193.55          |                   | 3,045.57           |        |       |                                    | Jigawa (1750.26)                     |
| Catrish :dried                                              | 1,820.82          |                   | 2,420.00           |        |       | Imo (3456.31)                      | Kaduna (1678.12)                     |
| Chicken Feet                                                | 1,029.95          |                   | 1,470.99           |        |       | Delta (2675)                       | Plateau (630)                        |
| Chicken Wings                                               | 1,348.07          | ,                 | 1,470.99           |        |       | Delta (2815.91)                    | Taraba (699.26)                      |
| Dried Fish Sardine                                          | 1,836.31          |                   | 3,280.54           |        |       | Niger (33344.44)                   | Ondo (1498.99)                       |
| Evaporated tinned milk carnation 170g                       | 265.87            |                   | 457.26             | 2.94   |       | Rivers (579.17)                    | Kogi (370)                           |
| Evaporated tinned milk (peak), 170g                         | 314.29            |                   | 511.77             | 0.66   |       |                                    | Nassarawa (378.57)                   |
| Frozen chicken                                              | 2,601.00          |                   | 3,394.09           | 6.84   |       | Enugu (5675.21)                    | Taraba (2264.95)                     |
| Gari white, sold loose                                      | 317.90            |                   | 520.35             | 11.21  |       | Delta (759.29)                     | Kogi (390.81)                        |
| Gari yellow, sold loose                                     | 355.77            | 496.17            | 540.87             | 9.01   |       | Delta (709.3)                      | Kogi (390.81)                        |
| Groundnut oil: 1 bottle, specify bottle                     | 1,159.34          |                   | 1,604.23           | 7.22   |       | Ebonyi (2499.82)                   | Plateau (1060)                       |
| Iced Sardine                                                | 1,159.34          |                   | 1,998.20           | 6.84   |       | Imo (3284.62)                      | Oyo (1330.79)                        |
| Irish potato                                                | 508.13            |                   | 829.14             | 20.54  |       |                                    | Jigawa (376.79)                      |
| Mackerel : frozen                                           | 1,537.04          |                   | 2,034.95           | 8.43   |       |                                    | Ilgawa (376.79)<br>Ekiti (1500)      |
| Maize grain white sold loose                                | 304.55            | ,                 | 548.96             | - 3.17 |       | Rivers (731.23)                    | Nassarawa (347.36)                   |
| Maize grain white sold loose  Maize grain yellow sold loose | 304.55            |                   | 548.96             | - 4.44 |       | Ebonyi (733.33)                    | Nassarawa (347.36)<br>Niger (350.34) |
| Mudfish (aro) fresh                                         | 1,358.46          |                   |                    |        |       | Cross River (2789.96)              |                                      |
|                                                             |                   |                   |                    |        |       |                                    | Kogi (1072.73)                       |
| Mudfish: dried Onion hulb                                   | 2,161.14          |                   | 2,763.21<br>592.80 | 7.68   |       |                                    | Jigawa (1657.13)                     |
| Onion bulb Palm oil: 1 bottle, specify bottle               | 405.72<br>968.76  |                   |                    |        |       | Bayelsa (999.6) Ogun (1599.52)     | Kano (303.46)                        |
| Plantain (ripe)                                             |                   |                   | 1,322.55           | 7.00   |       | Ogun (1599.52)<br>Imo (1079.64)    | Benue (1033.33)<br>Kogi (406.55)     |
| Plantain (ripe) Plantain (unripe)                           | 357.20<br>333.79  |                   | 627.50             | 12.20  |       | Imo (1079.64)  Akwa Ibom (977.84)  | Kogi (406.55)<br>Niger (408.57)      |
| Rice agric sold loose                                       | 561.55            |                   | 847.08             | 6.15   |       | Akwa ibom (977.84) Abuja (1117.34) | Niger (408.57)<br>Nassarawa (675)    |
| Rice local sold loose                                       | 487.47            |                   | 847.08             | 8.24   |       |                                    | Nassarawa (675)  Zamfara (660.79)    |
| Rice Medium Grained                                         | 547.11            |                   | 819.42<br>897.49   | 11.23  |       | Abuja (1167.07)                    | Gombe (641.16)                       |
| Rice, imported high quality sold loose                      | 689.32            |                   | 1,016.12           |        |       | Abuja (1167.07)  Delta (1394)      | Niger (742.86)                       |
| Sweet potato                                                | 264.14            |                   | 403.02             | 12.04  |       | Akwa Ibom (910.66)                 | Taraba (200.14)                      |
| ·                                                           |                   |                   |                    |        |       |                                    |                                      |
| Tilapia fish (epiya) fresh                                  | 1,224.79          |                   |                    |        |       | Edo (3256.41)                      | Bauchi (692.86)                      |
| Titus: frozen                                               | 1,659.22          |                   |                    |        |       | Abia (3205.3)                      | Jigawa (1381.07)                     |
| Tomato  Vocatable silv1 battle specify battle               | 454.46            |                   | 675.91             | 19.48  |       | Bayelsa (1344.13)                  | Kwara (341.95)                       |
| Vegetable oil:1 bottle, specify bottle                      | 1,106.08          |                   | 1,489.74           |        |       | Abia (1876.11)                     | Kogi (1170.37)                       |
| Wheat flour: prepacked (golden penny 2kg)                   | 1,144.47          | 1,515.88          | 1,727.28           | 13.95  | 50.92 | Katsina (2195)                     | Kwara (1400)                         |
| Yam tuber                                                   | 409.86            | 593.83            | 687.68             | 15.80  | 67.79 | _Akwa sibom                        | Bauchi (389.94)                      |