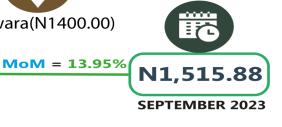

| Item Label                                                  | Average of Oct-22 | Average of Sep-23 | Average of Oct-23  | MoM    | YoY   | Highest                            | Lowest                               |
|-------------------------------------------------------------|-------------------|-------------------|--------------------|--------|-------|------------------------------------|--------------------------------------|
| Agric eggs medium size                                      | 775.14            |                   | 1,112.22           | 6.18   |       |                                    | Taraba (812.47)                      |
| Agric eggs (medium size price of one)                       | 77.64             | ,                 | 103.93             | 8.27   |       | Edo (158.33)                       | Plateau (91.76)                      |
| Beans brown, sold loose                                     | 564.69            |                   | 790.01             | 10.19  |       | Imo (1095.84)                      | Taraba (550.59)                      |
| Beans: white black eye. sold loose                          | 547.39            |                   | 770.13             | 11.38  |       | Imo (1300.44)                      | Sokoto (549.15)                      |
| Beef Bone in                                                | 1,696.58          |                   | 2,557.80           |        |       | Edo (3390.67)                      | Katsina (2068.33)                    |
| Beef, boneless                                              | 2,266.24          |                   | 2,557.80           | 4.65   |       | Anambra (3831.48)                  | Kogi (2362.5)                        |
| Bread sliced 500g                                           | 523.16            |                   | 760.82             | 7.41   |       | Delta (1075)                       | Yobe (505.8)                         |
| Bread unsliced 500g                                         | 482.47            |                   | 736.68             | 11.32  |       | Delta (1075)                       | Yobe (505.8)                         |
| Broken Rice (Ofada)                                         | 538.19            |                   | 811.83             | 7.82   |       | Ogun (1288.37)                     | Nassarawa (600)                      |
| Catfish (obokun) fresh                                      | 1,480.34          |                   | 2,013.31           | 10.44  |       | Imo (3411.82)                      | Taraba (1112.4)                      |
| Catfish :dried                                              | 2,193.55          |                   | 3,045.57           |        |       |                                    | Jigawa (1750.26)                     |
| Catrish :dried                                              | 1,820.82          |                   | 2,420.00           |        |       | Imo (3456.31)                      | Kaduna (1678.12)                     |
| Chicken Feet                                                | 1,029.95          |                   | 1,470.99           |        |       | Delta (2675)                       | Plateau (630)                        |
| Chicken Wings                                               | 1,348.07          | ,                 | 1,470.99           |        |       | Delta (2815.91)                    | Taraba (699.26)                      |
| Dried Fish Sardine                                          | 1,836.31          |                   | 3,280.54           |        |       | Niger (33344.44)                   | Ondo (1498.99)                       |
| Evaporated tinned milk carnation 170g                       | 265.87            |                   | 457.26             | 2.94   |       | Rivers (579.17)                    | Kogi (370)                           |
| Evaporated tinned milk (peak), 170g                         | 314.29            |                   | 511.77             | 0.66   |       |                                    | Nassarawa (378.57)                   |
| Frozen chicken                                              | 2,601.00          |                   | 3,394.09           | 6.84   |       | Enugu (5675.21)                    | Taraba (2264.95)                     |
| Gari white, sold loose                                      | 317.90            |                   | 520.35             | 11.21  |       | Delta (759.29)                     | Kogi (390.81)                        |
| Gari yellow, sold loose                                     | 355.77            | 496.17            | 540.87             | 9.01   |       | Delta (709.3)                      | Kogi (390.81)                        |
| Groundnut oil: 1 bottle, specify bottle                     | 1,159.34          |                   | 1,604.23           | 7.22   |       | Ebonyi (2499.82)                   | Plateau (1060)                       |
| Iced Sardine                                                | 1,159.34          |                   | 1,998.20           | 6.84   |       | Imo (3284.62)                      | Oyo (1330.79)                        |
| Irish potato                                                | 508.13            |                   | 829.14             | 20.54  |       |                                    | Jigawa (376.79)                      |
| Mackerel : frozen                                           | 1,537.04          |                   | 2,034.95           | 8.43   |       |                                    | Ilgawa (376.79)<br>Ekiti (1500)      |
| Maize grain white sold loose                                | 304.55            | ,                 | 548.96             | - 3.17 |       | Rivers (731.23)                    | Nassarawa (347.36)                   |
| Maize grain white sold loose  Maize grain yellow sold loose | 304.55            |                   | 548.96             | - 4.44 |       | Ebonyi (733.33)                    | Nassarawa (347.36)<br>Niger (350.34) |
| Mudfish (aro) fresh                                         | 1,358.46          |                   |                    |        |       | Cross River (2789.96)              |                                      |
|                                                             |                   |                   |                    |        |       |                                    | Kogi (1072.73)                       |
| Mudfish: dried Onion hulb                                   | 2,161.14          |                   | 2,763.21<br>592.80 | 7.68   |       |                                    | Jigawa (1657.13)                     |
| Onion bulb Palm oil: 1 bottle, specify bottle               | 405.72<br>968.76  |                   |                    |        |       | Bayelsa (999.6) Ogun (1599.52)     | Kano (303.46)                        |
| Plantain (ripe)                                             |                   |                   | 1,322.55           | 7.00   |       | Ogun (1599.52)<br>Imo (1079.64)    | Benue (1033.33)<br>Kogi (406.55)     |
| Plantain (ripe) Plantain (unripe)                           | 357.20<br>333.79  |                   | 627.50             | 12.20  |       | Imo (1079.64)  Akwa Ibom (977.84)  | Kogi (406.55)<br>Niger (408.57)      |
| Rice agric sold loose                                       | 561.55            |                   | 847.08             | 6.15   |       | Akwa ibom (977.84) Abuja (1117.34) | Niger (408.57)<br>Nassarawa (675)    |
| Rice local sold loose                                       | 487.47            |                   | 847.08             | 8.24   |       |                                    | Nassarawa (675)  Zamfara (660.79)    |
| Rice Medium Grained                                         | 547.11            |                   | 819.42<br>897.49   | 11.23  |       | Abuja (1167.07)                    | Gombe (641.16)                       |
| Rice, imported high quality sold loose                      | 689.32            |                   | 1,016.12           |        |       | Abuja (1167.07)  Delta (1394)      | Niger (742.86)                       |
| Sweet potato                                                | 264.14            |                   | 403.02             | 12.04  |       | Akwa Ibom (910.66)                 | Taraba (200.14)                      |
| ·                                                           |                   |                   |                    |        |       |                                    |                                      |
| Tilapia fish (epiya) fresh                                  | 1,224.79          |                   |                    |        |       | Edo (3256.41)                      | Bauchi (692.86)                      |
| Titus: frozen                                               | 1,659.22          |                   |                    |        |       | Abia (3205.3)                      | Jigawa (1381.07)                     |
| Tomato  Vocatable silv1 battle specify battle               | 454.46            |                   | 675.91             | 19.48  |       | Bayelsa (1344.13)                  | Kwara (341.95)                       |
| Vegetable oil:1 bottle, specify bottle                      | 1,106.08          |                   | 1,489.74           |        |       | Abia (1876.11)                     | Kogi (1170.37)                       |
| Wheat flour: prepacked (golden penny 2kg)                   | 1,144.47          | 1,515.88          | 1,727.28           | 13.95  | 50.92 | Katsina (2195)                     | Kwara (1400)                         |
| Yam tuber                                                   | 409.86            | 593.83            | 687.68             | 15.80  | 67.79 | _Akwa sibom                        | Bauchi (389.94)                      |