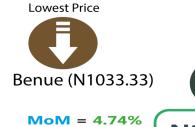

| Item Label                                                  | Average of Oct-22 | Average of Sep-23 | Average of Oct-23  | MoM    | YoY   | Highest                            | Lowest                               |
|-------------------------------------------------------------|-------------------|-------------------|--------------------|--------|-------|------------------------------------|--------------------------------------|
| Agric eggs medium size                                      | 775.14            |                   | 1,112.22           | 6.18   |       |                                    | Taraba (812.47)                      |
| Agric eggs (medium size price of one)                       | 77.64             | ,                 | 103.93             | 8.27   |       | Edo (158.33)                       | Plateau (91.76)                      |
| Beans brown, sold loose                                     | 564.69            |                   | 790.01             | 10.19  |       | Imo (1095.84)                      | Taraba (550.59)                      |
| Beans: white black eye. sold loose                          | 547.39            |                   | 770.13             | 11.38  |       | Imo (1300.44)                      | Sokoto (549.15)                      |
| Beef Bone in                                                | 1,696.58          |                   | 2,557.80           |        |       | Edo (3390.67)                      | Katsina (2068.33)                    |
| Beef, boneless                                              | 2,266.24          |                   | 2,557.80           | 4.65   |       | Anambra (3831.48)                  | Kogi (2362.5)                        |
| Bread sliced 500g                                           | 523.16            |                   | 760.82             | 7.41   |       | Delta (1075)                       | Yobe (505.8)                         |
| Bread unsliced 500g                                         | 482.47            |                   | 736.68             | 11.32  |       | Delta (1075)                       | Yobe (505.8)                         |
| Broken Rice (Ofada)                                         | 538.19            |                   | 811.83             | 7.82   |       | Ogun (1288.37)                     | Nassarawa (600)                      |
| Catfish (obokun) fresh                                      | 1,480.34          |                   | 2,013.31           | 10.44  |       | Imo (3411.82)                      | Taraba (1112.4)                      |
| Catfish :dried                                              | 2,193.55          |                   | 3,045.57           |        |       |                                    | Jigawa (1750.26)                     |
| Catrish :dried                                              | 1,820.82          |                   | 2,420.00           |        |       | Imo (3456.31)                      | Kaduna (1678.12)                     |
| Chicken Feet                                                | 1,029.95          |                   | 1,470.99           |        |       | Delta (2675)                       | Plateau (630)                        |
| Chicken Wings                                               | 1,348.07          | ,                 | 1,470.99           |        |       | Delta (2815.91)                    | Taraba (699.26)                      |
| Dried Fish Sardine                                          | 1,836.31          |                   | 3,280.54           |        |       | Niger (33344.44)                   | Ondo (1498.99)                       |
| Evaporated tinned milk carnation 170g                       | 265.87            |                   | 457.26             | 2.94   |       | Rivers (579.17)                    | Kogi (370)                           |
| Evaporated tinned milk (peak), 170g                         | 314.29            |                   | 511.77             | 0.66   |       |                                    | Nassarawa (378.57)                   |
| Frozen chicken                                              | 2,601.00          |                   | 3,394.09           | 6.84   |       | Enugu (5675.21)                    | Taraba (2264.95)                     |
| Gari white, sold loose                                      | 317.90            |                   | 520.35             | 11.21  |       | Delta (759.29)                     | Kogi (390.81)                        |
| Gari yellow, sold loose                                     | 355.77            | 496.17            | 540.87             | 9.01   |       | Delta (709.3)                      | Kogi (390.81)                        |
| Groundnut oil: 1 bottle, specify bottle                     | 1,159.34          |                   | 1,604.23           | 7.22   |       | Ebonyi (2499.82)                   | Plateau (1060)                       |
| Iced Sardine                                                | 1,159.34          |                   | 1,998.20           | 6.84   |       | Imo (3284.62)                      | Oyo (1330.79)                        |
| Irish potato                                                | 508.13            |                   | 829.14             | 20.54  |       |                                    | Jigawa (376.79)                      |
| Mackerel : frozen                                           | 1,537.04          |                   | 2,034.95           | 8.43   |       |                                    | Ilgawa (376.79)<br>Ekiti (1500)      |
| Maize grain white sold loose                                | 304.55            | ,                 | 548.96             | - 3.17 |       | Rivers (731.23)                    | Nassarawa (347.36)                   |
| Maize grain white sold loose  Maize grain yellow sold loose | 304.55            |                   | 548.96             | - 4.44 |       | Ebonyi (733.33)                    | Nassarawa (347.36)<br>Niger (350.34) |
| Mudfish (aro) fresh                                         | 1,358.46          |                   |                    |        |       | Cross River (2789.96)              |                                      |
|                                                             |                   |                   |                    |        |       |                                    | Kogi (1072.73)                       |
| Mudfish: dried Onion hulb                                   | 2,161.14          |                   | 2,763.21<br>592.80 | 7.68   |       |                                    | Jigawa (1657.13)                     |
| Onion bulb Palm oil: 1 bottle, specify bottle               | 405.72<br>968.76  |                   |                    |        |       | Bayelsa (999.6) Ogun (1599.52)     | Kano (303.46)                        |
| Plantain (ripe)                                             |                   |                   | 1,322.55           | 7.00   |       | Ogun (1599.52)<br>Imo (1079.64)    | Benue (1033.33)<br>Kogi (406.55)     |
| Plantain (ripe) Plantain (unripe)                           | 357.20<br>333.79  |                   | 627.50             | 12.20  |       | Imo (1079.64)  Akwa Ibom (977.84)  | Kogi (406.55)<br>Niger (408.57)      |
| Rice agric sold loose                                       | 561.55            |                   | 847.08             | 6.15   |       | Akwa ibom (977.84) Abuja (1117.34) | Niger (408.57)<br>Nassarawa (675)    |
| Rice local sold loose                                       | 487.47            |                   | 847.08             | 8.24   |       |                                    | Nassarawa (675)  Zamfara (660.79)    |
| Rice Medium Grained                                         | 547.11            |                   | 819.42<br>897.49   | 11.23  |       | Abuja (1167.07)                    | Gombe (641.16)                       |
| Rice, imported high quality sold loose                      | 689.32            |                   | 1,016.12           |        |       | Abuja (1167.07)  Delta (1394)      | Niger (742.86)                       |
| Sweet potato                                                | 264.14            |                   | 403.02             | 12.04  |       | Akwa Ibom (910.66)                 | Taraba (200.14)                      |
| ·                                                           |                   |                   |                    |        |       |                                    |                                      |
| Tilapia fish (epiya) fresh                                  | 1,224.79          |                   |                    |        |       | Edo (3256.41)                      | Bauchi (692.86)                      |
| Titus: frozen                                               | 1,659.22          |                   |                    |        |       | Abia (3205.3)                      | Jigawa (1381.07)                     |
| Tomato  Vocatable silv1 battle specify battle               | 454.46            |                   | 675.91             | 19.48  |       | Bayelsa (1344.13)                  | Kwara (341.95)                       |
| Vegetable oil:1 bottle, specify bottle                      | 1,106.08          |                   | 1,489.74           |        |       | Abia (1876.11)                     | Kogi (1170.37)                       |
| Wheat flour: prepacked (golden penny 2kg)                   | 1,144.47          | 1,515.88          | 1,727.28           | 13.95  | 50.92 | Katsina (2195)                     | Kwara (1400)                         |
| Yam tuber                                                   | 409.86            | 593.83            | 687.68             | 15.80  | 67.79 | _Akwa sibom                        | Bauchi (389.94)                      |