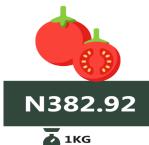

Zonal analysis showed that South-South had the highest average price of 1kg of Tomato sold at N1,199.77, followed by the South-East which recorded N908.64, while the lowest price was recorded in the North-East with N382.92. The South-South and South-East recorded the highest average price of 1kg Rice local sold loose with N944.69 and N907.50, respectively, while the lowest was recorded in the North-East at N718.51.