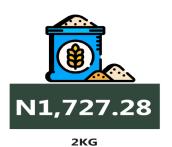

| Item Label                                                  | Average of Oct-22 | Average of Sep-23 | Average of Oct-23  | MoM    | YoY   | Highest                            | Lowest                               |
|-------------------------------------------------------------|-------------------|-------------------|--------------------|--------|-------|------------------------------------|--------------------------------------|
| Agric eggs medium size                                      | 775.14            |                   | 1,112.22           | 6.18   |       |                                    | Taraba (812.47)                      |
| Agric eggs (medium size price of one)                       | 77.64             | ,                 | 103.93             | 8.27   |       | Edo (158.33)                       | Plateau (91.76)                      |
| Beans brown, sold loose                                     | 564.69            |                   | 790.01             | 10.19  |       | Imo (1095.84)                      | Taraba (550.59)                      |
| Beans: white black eye. sold loose                          | 547.39            |                   | 770.13             | 11.38  |       | Imo (1300.44)                      | Sokoto (549.15)                      |
| Beef Bone in                                                | 1,696.58          |                   | 2,557.80           |        |       | Edo (3390.67)                      | Katsina (2068.33)                    |
| Beef, boneless                                              | 2,266.24          |                   | 2,557.80           | 4.65   |       | Anambra (3831.48)                  | Kogi (2362.5)                        |
| Bread sliced 500g                                           | 523.16            |                   | 760.82             | 7.41   |       | Delta (1075)                       | Yobe (505.8)                         |
| Bread unsliced 500g                                         | 482.47            |                   | 736.68             | 11.32  |       | Delta (1075)                       | Yobe (505.8)                         |
| Broken Rice (Ofada)                                         | 538.19            |                   | 811.83             | 7.82   |       | Ogun (1288.37)                     | Nassarawa (600)                      |
| Catfish (obokun) fresh                                      | 1,480.34          |                   | 2,013.31           | 10.44  |       | Imo (3411.82)                      | Taraba (1112.4)                      |
| Catfish :dried                                              | 2,193.55          |                   | 3,045.57           |        |       |                                    | Jigawa (1750.26)                     |
| Catrish :dried                                              | 1,820.82          |                   | 2,420.00           |        |       | Imo (3456.31)                      | Kaduna (1678.12)                     |
| Chicken Feet                                                | 1,029.95          |                   | 1,470.99           |        |       | Delta (2675)                       | Plateau (630)                        |
| Chicken Wings                                               | 1,348.07          | ,                 | 1,470.99           |        |       | Delta (2815.91)                    | Taraba (699.26)                      |
| Dried Fish Sardine                                          | 1,836.31          |                   | 3,280.54           |        |       | Niger (33344.44)                   | Ondo (1498.99)                       |
| Evaporated tinned milk carnation 170g                       | 265.87            |                   | 457.26             | 2.94   |       | Rivers (579.17)                    | Kogi (370)                           |
| Evaporated tinned milk (peak), 170g                         | 314.29            |                   | 511.77             | 0.66   |       |                                    | Nassarawa (378.57)                   |
| Frozen chicken                                              | 2,601.00          |                   | 3,394.09           | 6.84   |       | Enugu (5675.21)                    | Taraba (2264.95)                     |
| Gari white, sold loose                                      | 317.90            |                   | 520.35             | 11.21  |       | Delta (759.29)                     | Kogi (390.81)                        |
| Gari yellow, sold loose                                     | 355.77            | 496.17            | 540.87             | 9.01   |       | Delta (709.3)                      | Kogi (390.81)                        |
| Groundnut oil: 1 bottle, specify bottle                     | 1,159.34          |                   | 1,604.23           | 7.22   |       | Ebonyi (2499.82)                   | Plateau (1060)                       |
| Iced Sardine                                                | 1,159.34          |                   | 1,998.20           | 6.84   |       | Imo (3284.62)                      | Oyo (1330.79)                        |
| Irish potato                                                | 508.13            |                   | 829.14             | 20.54  |       |                                    | Jigawa (376.79)                      |
| Mackerel : frozen                                           | 1,537.04          |                   | 2,034.95           | 8.43   |       |                                    | Ilgawa (376.79)<br>Ekiti (1500)      |
| Maize grain white sold loose                                | 304.55            | ,                 | 548.96             | - 3.17 |       | Rivers (731.23)                    | Nassarawa (347.36)                   |
| Maize grain white sold loose  Maize grain yellow sold loose | 304.55            |                   | 548.96             | - 4.44 |       | Ebonyi (733.33)                    | Nassarawa (347.36)<br>Niger (350.34) |
| Mudfish (aro) fresh                                         | 1,358.46          |                   |                    |        |       | Cross River (2789.96)              |                                      |
|                                                             |                   |                   |                    |        |       |                                    | Kogi (1072.73)                       |
| Mudfish: dried Onion hulb                                   | 2,161.14          |                   | 2,763.21<br>592.80 | 7.68   |       |                                    | Jigawa (1657.13)                     |
| Onion bulb Palm oil: 1 bottle, specify bottle               | 405.72<br>968.76  |                   |                    |        |       | Bayelsa (999.6) Ogun (1599.52)     | Kano (303.46)                        |
| Plantain (ripe)                                             |                   |                   | 1,322.55           | 7.00   |       | Ogun (1599.52)<br>Imo (1079.64)    | Benue (1033.33)<br>Kogi (406.55)     |
| Plantain (ripe) Plantain (unripe)                           | 357.20<br>333.79  |                   | 627.50             | 12.20  |       | Imo (1079.64)  Akwa Ibom (977.84)  | Kogi (406.55)<br>Niger (408.57)      |
| Rice agric sold loose                                       | 561.55            |                   | 847.08             | 6.15   |       | Akwa ibom (977.84) Abuja (1117.34) | Niger (408.57)<br>Nassarawa (675)    |
| Rice local sold loose                                       | 487.47            |                   | 847.08             | 8.24   |       |                                    | Nassarawa (675)  Zamfara (660.79)    |
| Rice Medium Grained                                         | 547.11            |                   | 819.42<br>897.49   | 11.23  |       | Abuja (1167.07)                    | Gombe (641.16)                       |
| Rice, imported high quality sold loose                      | 689.32            |                   | 1,016.12           |        |       | Abuja (1167.07)  Delta (1394)      | Niger (742.86)                       |
| Sweet potato                                                | 264.14            |                   | 403.02             | 12.04  |       | Akwa Ibom (910.66)                 | Taraba (200.14)                      |
| ·                                                           |                   |                   |                    |        |       |                                    |                                      |
| Tilapia fish (epiya) fresh                                  | 1,224.79          |                   |                    |        |       | Edo (3256.41)                      | Bauchi (692.86)                      |
| Titus: frozen                                               | 1,659.22          |                   |                    |        |       | Abia (3205.3)                      | Jigawa (1381.07)                     |
| Tomato  Vocatable silv1 battle specify battle               | 454.46            |                   | 675.91             | 19.48  |       | Bayelsa (1344.13)                  | Kwara (341.95)                       |
| Vegetable oil:1 bottle, specify bottle                      | 1,106.08          |                   | 1,489.74           |        |       | Abia (1876.11)                     | Kogi (1170.37)                       |
| Wheat flour: prepacked (golden penny 2kg)                   | 1,144.47          | 1,515.88          | 1,727.28           | 13.95  | 50.92 | Katsina (2195)                     | Kwara (1400)                         |
| Yam tuber                                                   | 409.86            | 593.83            | 687.68             | 15.80  | 67.79 | _Akwa sibom                        | Bauchi (389.94)                      |