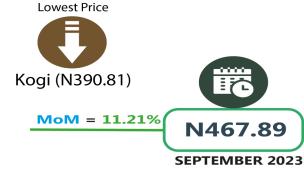

The average price of 1kg of Gari white, sold loose increased by 63.68% on a year-on-year basis from N317.90 in October (2022) to N520.35 in October 2023. On a month-on-month basis, the average price of this item increased by 11.21% from N467.89 in September 2023.

In terms of the average price of 1kg of Beans brown (sold loose), Imo state recorded the highest price at N1,095.84, while Taraba recorded the least at N550.59. The average price of 1kg beef boneless was higher in Anambra (N3,831.48), and the slowest was recorded in Kogi (N2,362.50). While the highest average price of 1kg of Gari white, sold loose was recorded in Delta State at N759.29, while the lowest was recorded in Kogi State at N390.81.

| Item Label                                                  | Average of Oct-22 | Average of Sep-23 | Average of Oct-23  | MoM    | YoY   | Highest                            | Lowest                               |
|-------------------------------------------------------------|-------------------|-------------------|--------------------|--------|-------|------------------------------------|--------------------------------------|
| Agric eggs medium size                                      | 775.14            |                   | 1,112.22           | 6.18   |       |                                    | Taraba (812.47)                      |
| Agric eggs (medium size price of one)                       | 77.64             | ,                 | 103.93             | 8.27   |       | Edo (158.33)                       | Plateau (91.76)                      |
| Beans brown, sold loose                                     | 564.69            |                   | 790.01             | 10.19  |       | Imo (1095.84)                      | Taraba (550.59)                      |
| Beans: white black eye. sold loose                          | 547.39            |                   | 770.13             | 11.38  |       | Imo (1300.44)                      | Sokoto (549.15)                      |
| Beef Bone in                                                | 1,696.58          |                   | 2,557.80           |        |       | Edo (3390.67)                      | Katsina (2068.33)                    |
| Beef, boneless                                              | 2,266.24          |                   | 2,557.80           | 4.65   |       | Anambra (3831.48)                  | Kogi (2362.5)                        |
| Bread sliced 500g                                           | 523.16            |                   | 760.82             | 7.41   |       | Delta (1075)                       | Yobe (505.8)                         |
| Bread unsliced 500g                                         | 482.47            |                   | 736.68             | 11.32  |       | Delta (1075)                       | Yobe (505.8)                         |
| Broken Rice (Ofada)                                         | 538.19            |                   | 811.83             | 7.82   |       | Ogun (1288.37)                     | Nassarawa (600)                      |
| Catfish (obokun) fresh                                      | 1,480.34          |                   | 2,013.31           | 10.44  |       | Imo (3411.82)                      | Taraba (1112.4)                      |
| Catfish :dried                                              | 2,193.55          |                   | 3,045.57           |        |       |                                    | Jigawa (1750.26)                     |
| Catrish :dried                                              | 1,820.82          |                   | 2,420.00           |        |       | Imo (3456.31)                      | Kaduna (1678.12)                     |
| Chicken Feet                                                | 1,029.95          |                   | 1,470.99           |        |       | Delta (2675)                       | Plateau (630)                        |
| Chicken Wings                                               | 1,348.07          | ,                 | 1,470.99           |        |       | Delta (2815.91)                    | Taraba (699.26)                      |
| Dried Fish Sardine                                          | 1,836.31          |                   | 3,280.54           |        |       | Niger (33344.44)                   | Ondo (1498.99)                       |
| Evaporated tinned milk carnation 170g                       | 265.87            |                   | 457.26             | 2.94   |       | Rivers (579.17)                    | Kogi (370)                           |
| Evaporated tinned milk (peak), 170g                         | 314.29            |                   | 511.77             | 0.66   |       |                                    | Nassarawa (378.57)                   |
| Frozen chicken                                              | 2,601.00          |                   | 3,394.09           | 6.84   |       | Enugu (5675.21)                    | Taraba (2264.95)                     |
| Gari white, sold loose                                      | 317.90            |                   | 520.35             | 11.21  |       | Delta (759.29)                     | Kogi (390.81)                        |
| Gari yellow, sold loose                                     | 355.77            | 496.17            | 540.87             | 9.01   |       | Delta (709.3)                      | Kogi (390.81)                        |
| Groundnut oil: 1 bottle, specify bottle                     | 1,159.34          |                   | 1,604.23           | 7.22   |       | Ebonyi (2499.82)                   | Plateau (1060)                       |
| Iced Sardine                                                | 1,159.34          |                   | 1,998.20           | 6.84   |       | Imo (3284.62)                      | Oyo (1330.79)                        |
| Irish potato                                                | 508.13            |                   | 829.14             | 20.54  |       |                                    | Jigawa (376.79)                      |
| Mackerel : frozen                                           | 1,537.04          |                   | 2,034.95           | 8.43   |       |                                    | Ilgawa (376.79)<br>Ekiti (1500)      |
| Maize grain white sold loose                                | 304.55            | ,                 | 548.96             | - 3.17 |       | Rivers (731.23)                    | Nassarawa (347.36)                   |
| Maize grain white sold loose  Maize grain yellow sold loose | 304.55            |                   | 548.96             | - 4.44 |       | Ebonyi (733.33)                    | Nassarawa (347.36)<br>Niger (350.34) |
| Mudfish (aro) fresh                                         | 1,358.46          |                   |                    |        |       | Cross River (2789.96)              |                                      |
|                                                             |                   |                   |                    |        |       |                                    | Kogi (1072.73)                       |
| Mudfish: dried Onion hulb                                   | 2,161.14          |                   | 2,763.21<br>592.80 | 7.68   |       |                                    | Jigawa (1657.13)                     |
| Onion bulb Palm oil: 1 bottle, specify bottle               | 405.72<br>968.76  |                   |                    |        |       | Bayelsa (999.6) Ogun (1599.52)     | Kano (303.46)                        |
| Plantain (ripe)                                             |                   |                   | 1,322.55           | 7.00   |       | Ogun (1599.52)<br>Imo (1079.64)    | Benue (1033.33)<br>Kogi (406.55)     |
| Plantain (ripe) Plantain (unripe)                           | 357.20<br>333.79  |                   | 627.50             | 12.20  |       | Imo (1079.64)  Akwa Ibom (977.84)  | Kogi (406.55)<br>Niger (408.57)      |
| Rice agric sold loose                                       | 561.55            |                   | 847.08             | 6.15   |       | Akwa ibom (977.84) Abuja (1117.34) | Niger (408.57)<br>Nassarawa (675)    |
| Rice local sold loose                                       | 487.47            |                   | 847.08             | 8.24   |       |                                    | Nassarawa (675)  Zamfara (660.79)    |
| Rice Medium Grained                                         | 547.11            |                   | 819.42<br>897.49   | 11.23  |       | Abuja (1167.07)                    | Gombe (641.16)                       |
| Rice, imported high quality sold loose                      | 689.32            |                   | 1,016.12           |        |       | Abuja (1167.07)  Delta (1394)      | Niger (742.86)                       |
| Sweet potato                                                | 264.14            |                   | 403.02             | 12.04  |       | Akwa Ibom (910.66)                 | Taraba (200.14)                      |
| ·                                                           |                   |                   |                    |        |       |                                    |                                      |
| Tilapia fish (epiya) fresh                                  | 1,224.79          |                   |                    |        |       | Edo (3256.41)                      | Bauchi (692.86)                      |
| Titus: frozen                                               | 1,659.22          |                   |                    |        |       | Abia (3205.3)                      | Jigawa (1381.07)                     |
| Tomato  Vocatable silv1 battle specify battle               | 454.46            |                   | 675.91             | 19.48  |       | Bayelsa (1344.13)                  | Kwara (341.95)                       |
| Vegetable oil:1 bottle, specify bottle                      | 1,106.08          |                   | 1,489.74           |        |       | Abia (1876.11)                     | Kogi (1170.37)                       |
| Wheat flour: prepacked (golden penny 2kg)                   | 1,144.47          | 1,515.88          | 1,727.28           | 13.95  | 50.92 | Katsina (2195)                     | Kwara (1400)                         |
| Yam tuber                                                   | 409.86            | 593.83            | 687.68             | 15.80  | 67.79 | _Akwa sibom                        | Bauchi (389.94)                      |