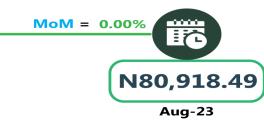

For Analysis by zone in September 2023, transport fares of bus journeys within the city recorded the highest in the South-South with N1,443.53, followed by the North-West with N1,353.15, while the South-West recorded the least with N1,245.19. In terms of bus journey intercity, the South-East had the highest fare with N6,411.23, followed by the North-East with N6,130,26, while North-Central recorded the least with N5,563.80. Air transportation in September 2023 ,the North-East recorded the highest fare with N80,917.02, followed by the South-South with N80,916.98, while the North-Central had the least with N76,357.61. Also, commuters on a motorcycle (Okada) paid the highest fare in the North-East with N711.23 and South-West with N710.17, while the North-West recorded the least with N498.75. The South -South zone had the highest fare on water transport with N3,658.56, followed by the South-West with N1,300.15, while the North-East had the least with N787.95

# **APPENDIX**

|                                                    | Average of Sep-22   | Average of Aug-23 | Average of Sep-23 | MoM Y | oY     |
|----------------------------------------------------|---------------------|-------------------|-------------------|-------|--------|
| Air fare charg.for specified routes single journey | 72,690.54           | 79,011.38         | 79,013.48         | 0.00  | 8.70   |
| NORTH CENTRAL                                      | 70,285.71           | 76,357.33         | 76,357.61         | 0.00  | 8.64   |
| NORTH EAST                                         | 72,083.33           | 80,916.67         | 80,917.02         | 0.00  | 12.25  |
| NORTH WEST                                         | 72,550.00           | 79,114.29         | 79,122.03         | 0.01  | 9.06   |
| SOUTH EAST                                         | 73,500.00           | 78,210.60         | 78,213.19         | 0.00  | 6.41   |
| SOUTH SOUTH                                        | 74,150.00           | 80,918.49         | 80,916.98         | 0.00  | 9.13   |
| SOUTH WEST                                         | 74,133.33           | 78,842.66         | 78,845.22         | 0.00  | 6.36   |
| Bus journey intercity, state route, charg. per per | 3,790.06            | 5,918.18          | 5,917.16          | -0.02 | 56.12  |
| NORTH CENTRAL                                      | 3,747.42            | 5,563.75          | 5,563.80          | 0.00  | 48.47  |
| NORTH EAST                                         | 3,922.40            | 6,131.08          | 6,130.26          | -0.01 | 56.29  |
| NORTH WEST                                         | 3,610.41            | 5,643.11          | 5,643.30          | 0.00  | 56.31  |
| SOUTH EAST                                         | 3,699.05            | 6,410.40          | 6,411.23          | 0.01  | 73.32  |
| SOUTH SOUTH                                        | 3,667.33            | 5,839.31          | 5,832.68          | -0.11 | 59.04  |
| SOUTH WEST                                         | 4,115.61            | 6,108.40          | 6,108.58          | 0.00  | 48.42  |
| Bus journey within city, per drop constant rou     | 615.69              | 1,336.38          | 1,337.80          | 0.11  | 117.29 |
| NORTH CENTRAL                                      | 614.37              | 1,315.90          | 1,315.93          | 0.00  | 114.19 |
| NORTH EAST                                         | 665.20              | 1,325.19          | 1,325.22          | 0.00  | 99.22  |
| NORTH WEST                                         | 610.20              | 1,353.00          | 1,353.15          | 0.01  | 121.75 |
| SOUTH EAST                                         | 581.85              | 1,346.17          | 1,346.26          | 0.01  | 131.38 |
| SOUTH SOUTH                                        | 642.24              | 1,435.13          | 1,443.53          | 0.59  | 124.77 |
| SOUTH WEST                                         | 575.76              | 1,245.15          | 1,245.19          | 0.00  | 116.27 |
| Journey by motorcycle (okada) per drop             | 434.73              | 646.12            | 646.29            | 0.03  | 48.66  |
| NORTH CENTRAL                                      | 498.74              | 692.27            | 692.53            | 0.04  | 38.86  |
| NORTH EAST                                         | 482.14              | 711.14            | 711.23            | 0.01  | 47.52  |
| NORTH WEST                                         | 298.10              | 498.62            | 498.75            | 0.03  | 67.31  |
| SOUTH EAST                                         | 455.16              | 680.20            | 680.37            | 0.02  | 49.48  |
| SOUTH SOUTH                                        | 403.25              | 607.01            | 607.23            | 0.04  | 50.58  |
| SOUTH WEST                                         | 486.52              | 710.05            | 710.17            | 0.02  | 45.97  |
| Water transport: water way passenger trans-        | 000 20              | 4 406 74          | 1 400 04          | 0.01  | 42.52  |
| portat                                             | 980.20              | 1,406.74          | 1,406.84          | 0.01  | 43.53  |
| NORTH CENTRAL                                      | 751.14              | 978.60            | 978.75            | 0.02  | 30.30  |
| NORTH EAST                                         | 612.70              | 787.99            | 787.95            | -0.01 | 28.60  |
| NORTH WEST                                         | 707.43              | 864.33            | 864.52            | 0.02  | 22.21  |
| SOUTH EAST                                         | 679.89              | 934.04            | 934.06            | 0.00  | 37.38  |
| SOUTH SOUTH                                        | 2,296.92            | 3,658.42          | 3,658.56          | 0.00  | 59.28  |
| SOUTH WEST                                         | 866.71<br><b>17</b> | 1,300.04          | 1,300.15          | 0.01  | 50.01  |