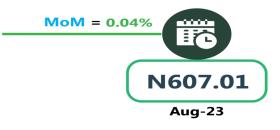

# **APPENDIX**

|                                                    | Average of Sep-22   | Average of Aug-23 | Average of Sep-23 | MoM Y | oY     |
|----------------------------------------------------|---------------------|-------------------|-------------------|-------|--------|
| Air fare charg.for specified routes single journey | 72,690.54           | 79,011.38         | 79,013.48         | 0.00  | 8.70   |
| NORTH CENTRAL                                      | 70,285.71           | 76,357.33         | 76,357.61         | 0.00  | 8.64   |
| NORTH EAST                                         | 72,083.33           | 80,916.67         | 80,917.02         | 0.00  | 12.25  |
| NORTH WEST                                         | 72,550.00           | 79,114.29         | 79,122.03         | 0.01  | 9.06   |
| SOUTH EAST                                         | 73,500.00           | 78,210.60         | 78,213.19         | 0.00  | 6.41   |
| SOUTH SOUTH                                        | 74,150.00           | 80,918.49         | 80,916.98         | 0.00  | 9.13   |
| SOUTH WEST                                         | 74,133.33           | 78,842.66         | 78,845.22         | 0.00  | 6.36   |
| Bus journey intercity, state route, charg. per per | 3,790.06            | 5,918.18          | 5,917.16          | -0.02 | 56.12  |
| NORTH CENTRAL                                      | 3,747.42            | 5,563.75          | 5,563.80          | 0.00  | 48.47  |
| NORTH EAST                                         | 3,922.40            | 6,131.08          | 6,130.26          | -0.01 | 56.29  |
| NORTH WEST                                         | 3,610.41            | 5,643.11          | 5,643.30          | 0.00  | 56.31  |
| SOUTH EAST                                         | 3,699.05            | 6,410.40          | 6,411.23          | 0.01  | 73.32  |
| SOUTH SOUTH                                        | 3,667.33            | 5,839.31          | 5,832.68          | -0.11 | 59.04  |
| SOUTH WEST                                         | 4,115.61            | 6,108.40          | 6,108.58          | 0.00  | 48.42  |
| Bus journey within city, per drop constant rou     | 615.69              | 1,336.38          | 1,337.80          | 0.11  | 117.29 |
| NORTH CENTRAL                                      | 614.37              | 1,315.90          | 1,315.93          | 0.00  | 114.19 |
| NORTH EAST                                         | 665.20              | 1,325.19          | 1,325.22          | 0.00  | 99.22  |
| NORTH WEST                                         | 610.20              | 1,353.00          | 1,353.15          | 0.01  | 121.75 |
| SOUTH EAST                                         | 581.85              | 1,346.17          | 1,346.26          | 0.01  | 131.38 |
| SOUTH SOUTH                                        | 642.24              | 1,435.13          | 1,443.53          | 0.59  | 124.77 |
| SOUTH WEST                                         | 575.76              | 1,245.15          | 1,245.19          | 0.00  | 116.27 |
| Journey by motorcycle (okada) per drop             | 434.73              | 646.12            | 646.29            | 0.03  | 48.66  |
| NORTH CENTRAL                                      | 498.74              | 692.27            | 692.53            | 0.04  | 38.86  |
| NORTH EAST                                         | 482.14              | 711.14            | 711.23            | 0.01  | 47.52  |
| NORTH WEST                                         | 298.10              | 498.62            | 498.75            | 0.03  | 67.31  |
| SOUTH EAST                                         | 455.16              | 680.20            | 680.37            | 0.02  | 49.48  |
| SOUTH SOUTH                                        | 403.25              | 607.01            | 607.23            | 0.04  | 50.58  |
| SOUTH WEST                                         | 486.52              | 710.05            | 710.17            | 0.02  | 45.97  |
| Water transport: water way passenger trans-        | 000 20              | 4 406 74          | 1 400 04          | 0.01  | 42.52  |
| portat                                             | 980.20              | 1,406.74          | 1,406.84          | 0.01  | 43.53  |
| NORTH CENTRAL                                      | 751.14              | 978.60            | 978.75            | 0.02  | 30.30  |
| NORTH EAST                                         | 612.70              | 787.99            | 787.95            | -0.01 | 28.60  |
| NORTH WEST                                         | 707.43              | 864.33            | 864.52            | 0.02  | 22.21  |
| SOUTH EAST                                         | 679.89              | 934.04            | 934.06            | 0.00  | 37.38  |
| SOUTH SOUTH                                        | 2,296.92            | 3,658.42          | 3,658.56          | 0.00  | 59.28  |
| SOUTH WEST                                         | 866.71<br><b>17</b> | 1,300.04          | 1,300.15          | 0.01  | 50.01  |