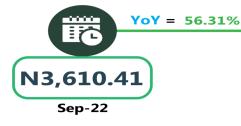

In another category, the average fare paid by commuters for bus journey intercity per drop decline to N5,917.16 in September 2023, indicating a decrease of 0.02% on a month-on-month basis compared to N5,918.18 in August 2023. On a year-on-year basis, the fare rose by 56.12% from N3,790.06 in September 2022.

# **APPENDIX**

|                                                    | Average of Sep-22   | Average of Aug-23 | Average of Sep-23 | MoM Y | oY     |
|----------------------------------------------------|---------------------|-------------------|-------------------|-------|--------|
| Air fare charg.for specified routes single journey | 72,690.54           | 79,011.38         | 79,013.48         | 0.00  | 8.70   |
| NORTH CENTRAL                                      | 70,285.71           | 76,357.33         | 76,357.61         | 0.00  | 8.64   |
| NORTH EAST                                         | 72,083.33           | 80,916.67         | 80,917.02         | 0.00  | 12.25  |
| NORTH WEST                                         | 72,550.00           | 79,114.29         | 79,122.03         | 0.01  | 9.06   |
| SOUTH EAST                                         | 73,500.00           | 78,210.60         | 78,213.19         | 0.00  | 6.41   |
| SOUTH SOUTH                                        | 74,150.00           | 80,918.49         | 80,916.98         | 0.00  | 9.13   |
| SOUTH WEST                                         | 74,133.33           | 78,842.66         | 78,845.22         | 0.00  | 6.36   |
| Bus journey intercity, state route, charg. per per | 3,790.06            | 5,918.18          | 5,917.16          | -0.02 | 56.12  |
| NORTH CENTRAL                                      | 3,747.42            | 5,563.75          | 5,563.80          | 0.00  | 48.47  |
| NORTH EAST                                         | 3,922.40            | 6,131.08          | 6,130.26          | -0.01 | 56.29  |
| NORTH WEST                                         | 3,610.41            | 5,643.11          | 5,643.30          | 0.00  | 56.31  |
| SOUTH EAST                                         | 3,699.05            | 6,410.40          | 6,411.23          | 0.01  | 73.32  |
| SOUTH SOUTH                                        | 3,667.33            | 5,839.31          | 5,832.68          | -0.11 | 59.04  |
| SOUTH WEST                                         | 4,115.61            | 6,108.40          | 6,108.58          | 0.00  | 48.42  |
| Bus journey within city, per drop constant rou     | 615.69              | 1,336.38          | 1,337.80          | 0.11  | 117.29 |
| NORTH CENTRAL                                      | 614.37              | 1,315.90          | 1,315.93          | 0.00  | 114.19 |
| NORTH EAST                                         | 665.20              | 1,325.19          | 1,325.22          | 0.00  | 99.22  |
| NORTH WEST                                         | 610.20              | 1,353.00          | 1,353.15          | 0.01  | 121.75 |
| SOUTH EAST                                         | 581.85              | 1,346.17          | 1,346.26          | 0.01  | 131.38 |
| SOUTH SOUTH                                        | 642.24              | 1,435.13          | 1,443.53          | 0.59  | 124.77 |
| SOUTH WEST                                         | 575.76              | 1,245.15          | 1,245.19          | 0.00  | 116.27 |
| Journey by motorcycle (okada) per drop             | 434.73              | 646.12            | 646.29            | 0.03  | 48.66  |
| NORTH CENTRAL                                      | 498.74              | 692.27            | 692.53            | 0.04  | 38.86  |
| NORTH EAST                                         | 482.14              | 711.14            | 711.23            | 0.01  | 47.52  |
| NORTH WEST                                         | 298.10              | 498.62            | 498.75            | 0.03  | 67.31  |
| SOUTH EAST                                         | 455.16              | 680.20            | 680.37            | 0.02  | 49.48  |
| SOUTH SOUTH                                        | 403.25              | 607.01            | 607.23            | 0.04  | 50.58  |
| SOUTH WEST                                         | 486.52              | 710.05            | 710.17            | 0.02  | 45.97  |
| Water transport: water way passenger trans-        | 000 20              | 4 406 74          | 1 400 04          | 0.01  | 42.52  |
| portat                                             | 980.20              | 1,406.74          | 1,406.84          | 0.01  | 43.53  |
| NORTH CENTRAL                                      | 751.14              | 978.60            | 978.75            | 0.02  | 30.30  |
| NORTH EAST                                         | 612.70              | 787.99            | 787.95            | -0.01 | 28.60  |
| NORTH WEST                                         | 707.43              | 864.33            | 864.52            | 0.02  | 22.21  |
| SOUTH EAST                                         | 679.89              | 934.04            | 934.06            | 0.00  | 37.38  |
| SOUTH SOUTH                                        | 2,296.92            | 3,658.42          | 3,658.56          | 0.00  | 59.28  |
| SOUTH WEST                                         | 866.71<br><b>17</b> | 1,300.04          | 1,300.15          | 0.01  | 50.01  |