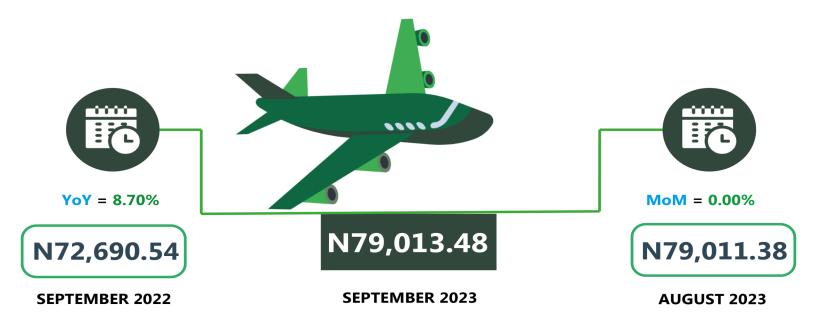

In air travel, the average fare paid by air passengers for specified routes single journey was N79,013.48 in September 2023, showing no significant differences in the fare paid in the previous month. On a year-on -year basis, the fare rose by 8.70% from N72,690.54 in September 2022.

# **APPENDIX**

|                                                    | Average of Sep-22   | Average of Aug-23 | Average of Sep-23 | MoM Y | oY     |
|----------------------------------------------------|---------------------|-------------------|-------------------|-------|--------|
| Air fare charg.for specified routes single journey | 72,690.54           | 79,011.38         | 79,013.48         | 0.00  | 8.70   |
| NORTH CENTRAL                                      | 70,285.71           | 76,357.33         | 76,357.61         | 0.00  | 8.64   |
| NORTH EAST                                         | 72,083.33           | 80,916.67         | 80,917.02         | 0.00  | 12.25  |
| NORTH WEST                                         | 72,550.00           | 79,114.29         | 79,122.03         | 0.01  | 9.06   |
| SOUTH EAST                                         | 73,500.00           | 78,210.60         | 78,213.19         | 0.00  | 6.41   |
| SOUTH SOUTH                                        | 74,150.00           | 80,918.49         | 80,916.98         | 0.00  | 9.13   |
| SOUTH WEST                                         | 74,133.33           | 78,842.66         | 78,845.22         | 0.00  | 6.36   |
| Bus journey intercity, state route, charg. per per | 3,790.06            | 5,918.18          | 5,917.16          | -0.02 | 56.12  |
| NORTH CENTRAL                                      | 3,747.42            | 5,563.75          | 5,563.80          | 0.00  | 48.47  |
| NORTH EAST                                         | 3,922.40            | 6,131.08          | 6,130.26          | -0.01 | 56.29  |
| NORTH WEST                                         | 3,610.41            | 5,643.11          | 5,643.30          | 0.00  | 56.31  |
| SOUTH EAST                                         | 3,699.05            | 6,410.40          | 6,411.23          | 0.01  | 73.32  |
| SOUTH SOUTH                                        | 3,667.33            | 5,839.31          | 5,832.68          | -0.11 | 59.04  |
| SOUTH WEST                                         | 4,115.61            | 6,108.40          | 6,108.58          | 0.00  | 48.42  |
| Bus journey within city, per drop constant rou     | 615.69              | 1,336.38          | 1,337.80          | 0.11  | 117.29 |
| NORTH CENTRAL                                      | 614.37              | 1,315.90          | 1,315.93          | 0.00  | 114.19 |
| NORTH EAST                                         | 665.20              | 1,325.19          | 1,325.22          | 0.00  | 99.22  |
| NORTH WEST                                         | 610.20              | 1,353.00          | 1,353.15          | 0.01  | 121.75 |
| SOUTH EAST                                         | 581.85              | 1,346.17          | 1,346.26          | 0.01  | 131.38 |
| SOUTH SOUTH                                        | 642.24              | 1,435.13          | 1,443.53          | 0.59  | 124.77 |
| SOUTH WEST                                         | 575.76              | 1,245.15          | 1,245.19          | 0.00  | 116.27 |
| Journey by motorcycle (okada) per drop             | 434.73              | 646.12            | 646.29            | 0.03  | 48.66  |
| NORTH CENTRAL                                      | 498.74              | 692.27            | 692.53            | 0.04  | 38.86  |
| NORTH EAST                                         | 482.14              | 711.14            | 711.23            | 0.01  | 47.52  |
| NORTH WEST                                         | 298.10              | 498.62            | 498.75            | 0.03  | 67.31  |
| SOUTH EAST                                         | 455.16              | 680.20            | 680.37            | 0.02  | 49.48  |
| SOUTH SOUTH                                        | 403.25              | 607.01            | 607.23            | 0.04  | 50.58  |
| SOUTH WEST                                         | 486.52              | 710.05            | 710.17            | 0.02  | 45.97  |
| Water transport: water way passenger trans-        | 000 20              | 4 406 74          | 1 400 04          | 0.01  | 42.52  |
| portat                                             | 980.20              | 1,406.74          | 1,406.84          | 0.01  | 43.53  |
| NORTH CENTRAL                                      | 751.14              | 978.60            | 978.75            | 0.02  | 30.30  |
| NORTH EAST                                         | 612.70              | 787.99            | 787.95            | -0.01 | 28.60  |
| NORTH WEST                                         | 707.43              | 864.33            | 864.52            | 0.02  | 22.21  |
| SOUTH EAST                                         | 679.89              | 934.04            | 934.06            | 0.00  | 37.38  |
| SOUTH SOUTH                                        | 2,296.92            | 3,658.42          | 3,658.56          | 0.00  | 59.28  |
| SOUTH WEST                                         | 866.71<br><b>17</b> | 1,300.04          | 1,300.15          | 0.01  | 50.01  |