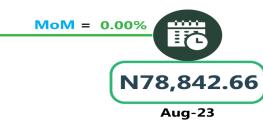

In air travel, the average fare paid by air passengers for specified routes single journey was N79,013.48 in September 2023, showing no significant differences in the fare paid in the previous month. On a year-on -year basis, the fare rose by 8.70% from N72,690.54 in September 2022.

# **APPENDIX**

|                                                    | Average of Sep-22   | Average of Aug-23 | Average of Sep-23 | MoM Y | oY     |
|----------------------------------------------------|---------------------|-------------------|-------------------|-------|--------|
| Air fare charg.for specified routes single journey | 72,690.54           | 79,011.38         | 79,013.48         | 0.00  | 8.70   |
| NORTH CENTRAL                                      | 70,285.71           | 76,357.33         | 76,357.61         | 0.00  | 8.64   |
| NORTH EAST                                         | 72,083.33           | 80,916.67         | 80,917.02         | 0.00  | 12.25  |
| NORTH WEST                                         | 72,550.00           | 79,114.29         | 79,122.03         | 0.01  | 9.06   |
| SOUTH EAST                                         | 73,500.00           | 78,210.60         | 78,213.19         | 0.00  | 6.41   |
| SOUTH SOUTH                                        | 74,150.00           | 80,918.49         | 80,916.98         | 0.00  | 9.13   |
| SOUTH WEST                                         | 74,133.33           | 78,842.66         | 78,845.22         | 0.00  | 6.36   |
| Bus journey intercity, state route, charg. per per | 3,790.06            | 5,918.18          | 5,917.16          | -0.02 | 56.12  |
| NORTH CENTRAL                                      | 3,747.42            | 5,563.75          | 5,563.80          | 0.00  | 48.47  |
| NORTH EAST                                         | 3,922.40            | 6,131.08          | 6,130.26          | -0.01 | 56.29  |
| NORTH WEST                                         | 3,610.41            | 5,643.11          | 5,643.30          | 0.00  | 56.31  |
| SOUTH EAST                                         | 3,699.05            | 6,410.40          | 6,411.23          | 0.01  | 73.32  |
| SOUTH SOUTH                                        | 3,667.33            | 5,839.31          | 5,832.68          | -0.11 | 59.04  |
| SOUTH WEST                                         | 4,115.61            | 6,108.40          | 6,108.58          | 0.00  | 48.42  |
| Bus journey within city, per drop constant rou     | 615.69              | 1,336.38          | 1,337.80          | 0.11  | 117.29 |
| NORTH CENTRAL                                      | 614.37              | 1,315.90          | 1,315.93          | 0.00  | 114.19 |
| NORTH EAST                                         | 665.20              | 1,325.19          | 1,325.22          | 0.00  | 99.22  |
| NORTH WEST                                         | 610.20              | 1,353.00          | 1,353.15          | 0.01  | 121.75 |
| SOUTH EAST                                         | 581.85              | 1,346.17          | 1,346.26          | 0.01  | 131.38 |
| SOUTH SOUTH                                        | 642.24              | 1,435.13          | 1,443.53          | 0.59  | 124.77 |
| SOUTH WEST                                         | 575.76              | 1,245.15          | 1,245.19          | 0.00  | 116.27 |
| Journey by motorcycle (okada) per drop             | 434.73              | 646.12            | 646.29            | 0.03  | 48.66  |
| NORTH CENTRAL                                      | 498.74              | 692.27            | 692.53            | 0.04  | 38.86  |
| NORTH EAST                                         | 482.14              | 711.14            | 711.23            | 0.01  | 47.52  |
| NORTH WEST                                         | 298.10              | 498.62            | 498.75            | 0.03  | 67.31  |
| SOUTH EAST                                         | 455.16              | 680.20            | 680.37            | 0.02  | 49.48  |
| SOUTH SOUTH                                        | 403.25              | 607.01            | 607.23            | 0.04  | 50.58  |
| SOUTH WEST                                         | 486.52              | 710.05            | 710.17            | 0.02  | 45.97  |
| Water transport: water way passenger trans-        | 000 20              | 4 406 74          | 1 400 04          | 0.01  | 42.52  |
| portat                                             | 980.20              | 1,406.74          | 1,406.84          | 0.01  | 43.53  |
| NORTH CENTRAL                                      | 751.14              | 978.60            | 978.75            | 0.02  | 30.30  |
| NORTH EAST                                         | 612.70              | 787.99            | 787.95            | -0.01 | 28.60  |
| NORTH WEST                                         | 707.43              | 864.33            | 864.52            | 0.02  | 22.21  |
| SOUTH EAST                                         | 679.89              | 934.04            | 934.06            | 0.00  | 37.38  |
| SOUTH SOUTH                                        | 2,296.92            | 3,658.42          | 3,658.56          | 0.00  | 59.28  |
| SOUTH WEST                                         | 866.71<br><b>17</b> | 1,300.04          | 1,300.15          | 0.01  | 50.01  |