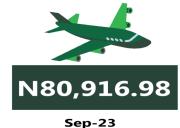

In air travel, the average fare paid by air passengers for specified routes single journey was N79,013.48 in September 2023, showing no significant differences in the fare paid in the previous month. On a year-on -year basis, the fare rose by 8.70% from N72,690.54 in September 2022.

# **APPENDIX**

|                                                    | Average of Sep-22   | Average of Aug-23 | Average of Sep-23 | MoM Y | oY     |
|----------------------------------------------------|---------------------|-------------------|-------------------|-------|--------|
| Air fare charg.for specified routes single journey | 72,690.54           | 79,011.38         | 79,013.48         | 0.00  | 8.70   |
| NORTH CENTRAL                                      | 70,285.71           | 76,357.33         | 76,357.61         | 0.00  | 8.64   |
| NORTH EAST                                         | 72,083.33           | 80,916.67         | 80,917.02         | 0.00  | 12.25  |
| NORTH WEST                                         | 72,550.00           | 79,114.29         | 79,122.03         | 0.01  | 9.06   |
| SOUTH EAST                                         | 73,500.00           | 78,210.60         | 78,213.19         | 0.00  | 6.41   |
| SOUTH SOUTH                                        | 74,150.00           | 80,918.49         | 80,916.98         | 0.00  | 9.13   |
| SOUTH WEST                                         | 74,133.33           | 78,842.66         | 78,845.22         | 0.00  | 6.36   |
| Bus journey intercity, state route, charg. per per | 3,790.06            | 5,918.18          | 5,917.16          | -0.02 | 56.12  |
| NORTH CENTRAL                                      | 3,747.42            | 5,563.75          | 5,563.80          | 0.00  | 48.47  |
| NORTH EAST                                         | 3,922.40            | 6,131.08          | 6,130.26          | -0.01 | 56.29  |
| NORTH WEST                                         | 3,610.41            | 5,643.11          | 5,643.30          | 0.00  | 56.31  |
| SOUTH EAST                                         | 3,699.05            | 6,410.40          | 6,411.23          | 0.01  | 73.32  |
| SOUTH SOUTH                                        | 3,667.33            | 5,839.31          | 5,832.68          | -0.11 | 59.04  |
| SOUTH WEST                                         | 4,115.61            | 6,108.40          | 6,108.58          | 0.00  | 48.42  |
| Bus journey within city, per drop constant rou     | 615.69              | 1,336.38          | 1,337.80          | 0.11  | 117.29 |
| NORTH CENTRAL                                      | 614.37              | 1,315.90          | 1,315.93          | 0.00  | 114.19 |
| NORTH EAST                                         | 665.20              | 1,325.19          | 1,325.22          | 0.00  | 99.22  |
| NORTH WEST                                         | 610.20              | 1,353.00          | 1,353.15          | 0.01  | 121.75 |
| SOUTH EAST                                         | 581.85              | 1,346.17          | 1,346.26          | 0.01  | 131.38 |
| SOUTH SOUTH                                        | 642.24              | 1,435.13          | 1,443.53          | 0.59  | 124.77 |
| SOUTH WEST                                         | 575.76              | 1,245.15          | 1,245.19          | 0.00  | 116.27 |
| Journey by motorcycle (okada) per drop             | 434.73              | 646.12            | 646.29            | 0.03  | 48.66  |
| NORTH CENTRAL                                      | 498.74              | 692.27            | 692.53            | 0.04  | 38.86  |
| NORTH EAST                                         | 482.14              | 711.14            | 711.23            | 0.01  | 47.52  |
| NORTH WEST                                         | 298.10              | 498.62            | 498.75            | 0.03  | 67.31  |
| SOUTH EAST                                         | 455.16              | 680.20            | 680.37            | 0.02  | 49.48  |
| SOUTH SOUTH                                        | 403.25              | 607.01            | 607.23            | 0.04  | 50.58  |
| SOUTH WEST                                         | 486.52              | 710.05            | 710.17            | 0.02  | 45.97  |
| Water transport: water way passenger trans-        | 000 20              | 4 406 74          | 1 400 04          | 0.01  | 42.52  |
| portat                                             | 980.20              | 1,406.74          | 1,406.84          | 0.01  | 43.53  |
| NORTH CENTRAL                                      | 751.14              | 978.60            | 978.75            | 0.02  | 30.30  |
| NORTH EAST                                         | 612.70              | 787.99            | 787.95            | -0.01 | 28.60  |
| NORTH WEST                                         | 707.43              | 864.33            | 864.52            | 0.02  | 22.21  |
| SOUTH EAST                                         | 679.89              | 934.04            | 934.06            | 0.00  | 37.38  |
| SOUTH SOUTH                                        | 2,296.92            | 3,658.42          | 3,658.56          | 0.00  | 59.28  |
| SOUTH WEST                                         | 866.71<br><b>17</b> | 1,300.04          | 1,300.15          | 0.01  | 50.01  |