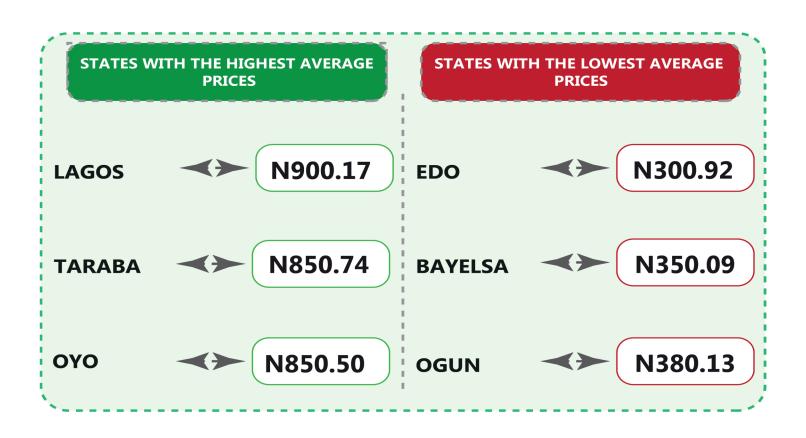

Similarly, Delta recorded the highest air transport charges (for specified routes single journeys) with N87,000.90, followed by Enugu with N85,000.00. Conversely, Abia recorded the least fare with N70,000.10, followed by Niger with N73,000.00. Also, Lagos state had the highest motorcycle transport fare in September 2023 with N900.17, followed by Taraba with N850.74. The least fare was recorded in Edo with N300.92, followed by Bayelsa with N350.09. Similarly, water transport fare was highest in Rivers with N5,100.20, followed by Bayelsa with N4,600.10, while the least fare was recorded in Borno with N475.21, followed by Gombe with N500.50.