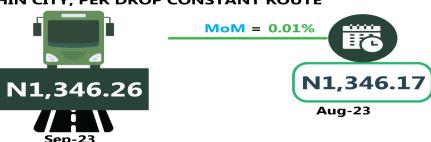

The average fare paid by commuters for bus journeys within the city per drop increased by 0.11% from N1,336.38 in August to N1,337.80 in September 2023. On a year-on-year basis, it rose by 117.29% from N615.69 in September 2022.

On state profile analysis, For intercity bus travel (state route charged per person fare), the highest fare was recorded in Abuja with N8,525.42, followed by Anambra with N8,055.00. The least fare was recorded in Kwara with N3,520.16, followed by Zamfara with N3,750.13. Bauchi state recorded the highest bus journey within the city (per drop constant route) in September 2023 with N1,700.00 followed by Jigawa with N1,620.80. On the other hand, Adamawa state recorded the least with N850.00, followed by Osun with N1,100.15.