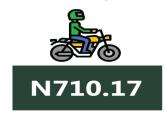

For Analysis by zone in September 2023, transport fares of bus journeys within the city recorded the highest in the South-South with N1,443.53, followed by the North-West with N1,353.15, while the South-West recorded the least with N1,245.19. In terms of bus journey intercity, the South-East had the highest fare with N6,411.23, followed by the North-East with N6,130,26, while North-Central recorded the least with N5,563.80. Air transportation in September 2023 ,the North-East recorded the highest fare with N80,917.02, followed by the South-South with N80,916.98, while the North-Central had the least with N76,357.61. Also, commuters on a motorcycle (Okada) paid the highest fare in the North-East with N711.23 and South-West with N710.17, while the North-West recorded the least with N498.75. The South -South zone had the highest fare on water transport with N3,658.56, followed by the South-West with N1,300.15, while the North-East had the least with N787.95

# **APPENDIX**

|                                                    | Average of Sep-22   | Average of Aug-23 | Average of Sep-23 | MoM Y | oY     |
|----------------------------------------------------|---------------------|-------------------|-------------------|-------|--------|
| Air fare charg.for specified routes single journey | 72,690.54           | 79,011.38         | 79,013.48         | 0.00  | 8.70   |
| NORTH CENTRAL                                      | 70,285.71           | 76,357.33         | 76,357.61         | 0.00  | 8.64   |
| NORTH EAST                                         | 72,083.33           | 80,916.67         | 80,917.02         | 0.00  | 12.25  |
| NORTH WEST                                         | 72,550.00           | 79,114.29         | 79,122.03         | 0.01  | 9.06   |
| SOUTH EAST                                         | 73,500.00           | 78,210.60         | 78,213.19         | 0.00  | 6.41   |
| SOUTH SOUTH                                        | 74,150.00           | 80,918.49         | 80,916.98         | 0.00  | 9.13   |
| SOUTH WEST                                         | 74,133.33           | 78,842.66         | 78,845.22         | 0.00  | 6.36   |
| Bus journey intercity, state route, charg. per per | 3,790.06            | 5,918.18          | 5,917.16          | -0.02 | 56.12  |
| NORTH CENTRAL                                      | 3,747.42            | 5,563.75          | 5,563.80          | 0.00  | 48.47  |
| NORTH EAST                                         | 3,922.40            | 6,131.08          | 6,130.26          | -0.01 | 56.29  |
| NORTH WEST                                         | 3,610.41            | 5,643.11          | 5,643.30          | 0.00  | 56.31  |
| SOUTH EAST                                         | 3,699.05            | 6,410.40          | 6,411.23          | 0.01  | 73.32  |
| SOUTH SOUTH                                        | 3,667.33            | 5,839.31          | 5,832.68          | -0.11 | 59.04  |
| SOUTH WEST                                         | 4,115.61            | 6,108.40          | 6,108.58          | 0.00  | 48.42  |
| Bus journey within city, per drop constant rou     | 615.69              | 1,336.38          | 1,337.80          | 0.11  | 117.29 |
| NORTH CENTRAL                                      | 614.37              | 1,315.90          | 1,315.93          | 0.00  | 114.19 |
| NORTH EAST                                         | 665.20              | 1,325.19          | 1,325.22          | 0.00  | 99.22  |
| NORTH WEST                                         | 610.20              | 1,353.00          | 1,353.15          | 0.01  | 121.75 |
| SOUTH EAST                                         | 581.85              | 1,346.17          | 1,346.26          | 0.01  | 131.38 |
| SOUTH SOUTH                                        | 642.24              | 1,435.13          | 1,443.53          | 0.59  | 124.77 |
| SOUTH WEST                                         | 575.76              | 1,245.15          | 1,245.19          | 0.00  | 116.27 |
| Journey by motorcycle (okada) per drop             | 434.73              | 646.12            | 646.29            | 0.03  | 48.66  |
| NORTH CENTRAL                                      | 498.74              | 692.27            | 692.53            | 0.04  | 38.86  |
| NORTH EAST                                         | 482.14              | 711.14            | 711.23            | 0.01  | 47.52  |
| NORTH WEST                                         | 298.10              | 498.62            | 498.75            | 0.03  | 67.31  |
| SOUTH EAST                                         | 455.16              | 680.20            | 680.37            | 0.02  | 49.48  |
| SOUTH SOUTH                                        | 403.25              | 607.01            | 607.23            | 0.04  | 50.58  |
| SOUTH WEST                                         | 486.52              | 710.05            | 710.17            | 0.02  | 45.97  |
| Water transport: water way passenger trans-        | 000 20              | 4 406 74          | 1 400 04          | 0.01  | 42.52  |
| portat                                             | 980.20              | 1,406.74          | 1,406.84          | 0.01  | 43.53  |
| NORTH CENTRAL                                      | 751.14              | 978.60            | 978.75            | 0.02  | 30.30  |
| NORTH EAST                                         | 612.70              | 787.99            | 787.95            | -0.01 | 28.60  |
| NORTH WEST                                         | 707.43              | 864.33            | 864.52            | 0.02  | 22.21  |
| SOUTH EAST                                         | 679.89              | 934.04            | 934.06            | 0.00  | 37.38  |
| SOUTH SOUTH                                        | 2,296.92            | 3,658.42          | 3,658.56          | 0.00  | 59.28  |
| SOUTH WEST                                         | 866.71<br><b>17</b> | 1,300.04          | 1,300.15          | 0.01  | 50.01  |