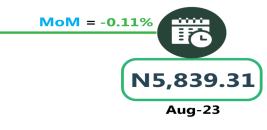

In another category, the average fare paid by commuters for bus journey intercity per drop decline to N5,917.16 in September 2023, indicating a decrease of 0.02% on a month-on-month basis compared to N5,918.18 in August 2023. On a year-on-year basis, the fare rose by 56.12% from N3,790.06 in September 2022.