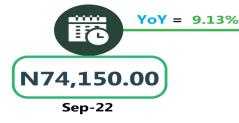

For Analysis by zone in September 2023, transport fares of bus journeys within the city recorded the highest in the South-South with N1,443.53, followed by the North-West with N1,353.15, while the South-West recorded the least with N1,245.19. In terms of bus journey intercity, the South-East had the highest fare with N6,411.23, followed by the North-East with N6,130,26, while North-Central recorded the least with N5,563.80. Air transportation in September 2023 ,the North-East recorded the highest fare with N80,917.02, followed by the South-South with N80,916.98, while the North-Central had the least with N76,357.61. Also, commuters on a motorcycle (Okada) paid the highest fare in the North-East with N711.23 and South-West with N710.17, while the North-West recorded the least with N498.75. The South -South zone had the highest fare on water transport with N3,658.56, followed by the South-West with N1,300.15, while the North-East had the least with N787.95

# **APPENDIX**

|                                                    | Average of Sep-22   | Average of Aug-23 | Average of Sep-23 | MoM Y | oY     |
|----------------------------------------------------|---------------------|-------------------|-------------------|-------|--------|
| Air fare charg.for specified routes single journey | 72,690.54           | 79,011.38         | 79,013.48         | 0.00  | 8.70   |
| NORTH CENTRAL                                      | 70,285.71           | 76,357.33         | 76,357.61         | 0.00  | 8.64   |
| NORTH EAST                                         | 72,083.33           | 80,916.67         | 80,917.02         | 0.00  | 12.25  |
| NORTH WEST                                         | 72,550.00           | 79,114.29         | 79,122.03         | 0.01  | 9.06   |
| SOUTH EAST                                         | 73,500.00           | 78,210.60         | 78,213.19         | 0.00  | 6.41   |
| SOUTH SOUTH                                        | 74,150.00           | 80,918.49         | 80,916.98         | 0.00  | 9.13   |
| SOUTH WEST                                         | 74,133.33           | 78,842.66         | 78,845.22         | 0.00  | 6.36   |
| Bus journey intercity, state route, charg. per per | 3,790.06            | 5,918.18          | 5,917.16          | -0.02 | 56.12  |
| NORTH CENTRAL                                      | 3,747.42            | 5,563.75          | 5,563.80          | 0.00  | 48.47  |
| NORTH EAST                                         | 3,922.40            | 6,131.08          | 6,130.26          | -0.01 | 56.29  |
| NORTH WEST                                         | 3,610.41            | 5,643.11          | 5,643.30          | 0.00  | 56.31  |
| SOUTH EAST                                         | 3,699.05            | 6,410.40          | 6,411.23          | 0.01  | 73.32  |
| SOUTH SOUTH                                        | 3,667.33            | 5,839.31          | 5,832.68          | -0.11 | 59.04  |
| SOUTH WEST                                         | 4,115.61            | 6,108.40          | 6,108.58          | 0.00  | 48.42  |
| Bus journey within city, per drop constant rou     | 615.69              | 1,336.38          | 1,337.80          | 0.11  | 117.29 |
| NORTH CENTRAL                                      | 614.37              | 1,315.90          | 1,315.93          | 0.00  | 114.19 |
| NORTH EAST                                         | 665.20              | 1,325.19          | 1,325.22          | 0.00  | 99.22  |
| NORTH WEST                                         | 610.20              | 1,353.00          | 1,353.15          | 0.01  | 121.75 |
| SOUTH EAST                                         | 581.85              | 1,346.17          | 1,346.26          | 0.01  | 131.38 |
| SOUTH SOUTH                                        | 642.24              | 1,435.13          | 1,443.53          | 0.59  | 124.77 |
| SOUTH WEST                                         | 575.76              | 1,245.15          | 1,245.19          | 0.00  | 116.27 |
| Journey by motorcycle (okada) per drop             | 434.73              | 646.12            | 646.29            | 0.03  | 48.66  |
| NORTH CENTRAL                                      | 498.74              | 692.27            | 692.53            | 0.04  | 38.86  |
| NORTH EAST                                         | 482.14              | 711.14            | 711.23            | 0.01  | 47.52  |
| NORTH WEST                                         | 298.10              | 498.62            | 498.75            | 0.03  | 67.31  |
| SOUTH EAST                                         | 455.16              | 680.20            | 680.37            | 0.02  | 49.48  |
| SOUTH SOUTH                                        | 403.25              | 607.01            | 607.23            | 0.04  | 50.58  |
| SOUTH WEST                                         | 486.52              | 710.05            | 710.17            | 0.02  | 45.97  |
| Water transport: water way passenger trans-        | 000 20              | 4 406 74          | 1 400 04          | 0.01  | 42.52  |
| portat                                             | 980.20              | 1,406.74          | 1,406.84          | 0.01  | 43.53  |
| NORTH CENTRAL                                      | 751.14              | 978.60            | 978.75            | 0.02  | 30.30  |
| NORTH EAST                                         | 612.70              | 787.99            | 787.95            | -0.01 | 28.60  |
| NORTH WEST                                         | 707.43              | 864.33            | 864.52            | 0.02  | 22.21  |
| SOUTH EAST                                         | 679.89              | 934.04            | 934.06            | 0.00  | 37.38  |
| SOUTH SOUTH                                        | 2,296.92            | 3,658.42          | 3,658.56          | 0.00  | 59.28  |
| SOUTH WEST                                         | 866.71<br><b>17</b> | 1,300.04          | 1,300.15          | 0.01  | 50.01  |