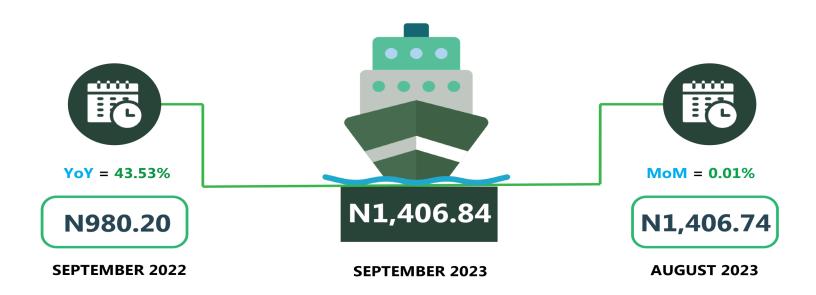

For water transport (waterway passenger transportation), the average fare paid in September 2023 increased to N1,406.84 from N1,406.74 which indicates an increase of 0.01% on monthly basis. On a year-on-year basis, it increased by 43.53% from N980.20 in September 2022.