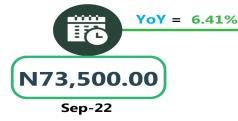

In air travel, the average fare paid by air passengers for specified routes single journey was N79,013.48 in September 2023, showing no significant differences in the fare paid in the previous month. On a year-on -year basis, the fare rose by 8.70% from N72,690.54 in September 2022.