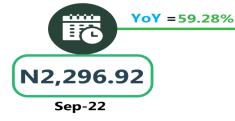

# **APPENDIX**

|                                                    | Average of Sep-22   | Average of Aug-23 | Average of Sep-23 | MoM Y | oY     |
|----------------------------------------------------|---------------------|-------------------|-------------------|-------|--------|
| Air fare charg.for specified routes single journey | 72,690.54           | 79,011.38         | 79,013.48         | 0.00  | 8.70   |
| NORTH CENTRAL                                      | 70,285.71           | 76,357.33         | 76,357.61         | 0.00  | 8.64   |
| NORTH EAST                                         | 72,083.33           | 80,916.67         | 80,917.02         | 0.00  | 12.25  |
| NORTH WEST                                         | 72,550.00           | 79,114.29         | 79,122.03         | 0.01  | 9.06   |
| SOUTH EAST                                         | 73,500.00           | 78,210.60         | 78,213.19         | 0.00  | 6.41   |
| SOUTH SOUTH                                        | 74,150.00           | 80,918.49         | 80,916.98         | 0.00  | 9.13   |
| SOUTH WEST                                         | 74,133.33           | 78,842.66         | 78,845.22         | 0.00  | 6.36   |
| Bus journey intercity, state route, charg. per per | 3,790.06            | 5,918.18          | 5,917.16          | -0.02 | 56.12  |
| NORTH CENTRAL                                      | 3,747.42            | 5,563.75          | 5,563.80          | 0.00  | 48.47  |
| NORTH EAST                                         | 3,922.40            | 6,131.08          | 6,130.26          | -0.01 | 56.29  |
| NORTH WEST                                         | 3,610.41            | 5,643.11          | 5,643.30          | 0.00  | 56.31  |
| SOUTH EAST                                         | 3,699.05            | 6,410.40          | 6,411.23          | 0.01  | 73.32  |
| SOUTH SOUTH                                        | 3,667.33            | 5,839.31          | 5,832.68          | -0.11 | 59.04  |
| SOUTH WEST                                         | 4,115.61            | 6,108.40          | 6,108.58          | 0.00  | 48.42  |
| Bus journey within city, per drop constant rou     | 615.69              | 1,336.38          | 1,337.80          | 0.11  | 117.29 |
| NORTH CENTRAL                                      | 614.37              | 1,315.90          | 1,315.93          | 0.00  | 114.19 |
| NORTH EAST                                         | 665.20              | 1,325.19          | 1,325.22          | 0.00  | 99.22  |
| NORTH WEST                                         | 610.20              | 1,353.00          | 1,353.15          | 0.01  | 121.75 |
| SOUTH EAST                                         | 581.85              | 1,346.17          | 1,346.26          | 0.01  | 131.38 |
| SOUTH SOUTH                                        | 642.24              | 1,435.13          | 1,443.53          | 0.59  | 124.77 |
| SOUTH WEST                                         | 575.76              | 1,245.15          | 1,245.19          | 0.00  | 116.27 |
| Journey by motorcycle (okada) per drop             | 434.73              | 646.12            | 646.29            | 0.03  | 48.66  |
| NORTH CENTRAL                                      | 498.74              | 692.27            | 692.53            | 0.04  | 38.86  |
| NORTH EAST                                         | 482.14              | 711.14            | 711.23            | 0.01  | 47.52  |
| NORTH WEST                                         | 298.10              | 498.62            | 498.75            | 0.03  | 67.31  |
| SOUTH EAST                                         | 455.16              | 680.20            | 680.37            | 0.02  | 49.48  |
| SOUTH SOUTH                                        | 403.25              | 607.01            | 607.23            | 0.04  | 50.58  |
| SOUTH WEST                                         | 486.52              | 710.05            | 710.17            | 0.02  | 45.97  |
| Water transport: water way passenger trans-        | 000 20              | 4 406 74          | 1 400 04          | 0.01  | 42.52  |
| portat                                             | 980.20              | 1,406.74          | 1,406.84          | 0.01  | 43.53  |
| NORTH CENTRAL                                      | 751.14              | 978.60            | 978.75            | 0.02  | 30.30  |
| NORTH EAST                                         | 612.70              | 787.99            | 787.95            | -0.01 | 28.60  |
| NORTH WEST                                         | 707.43              | 864.33            | 864.52            | 0.02  | 22.21  |
| SOUTH EAST                                         | 679.89              | 934.04            | 934.06            | 0.00  | 37.38  |
| SOUTH SOUTH                                        | 2,296.92            | 3,658.42          | 3,658.56          | 0.00  | 59.28  |
| SOUTH WEST                                         | 866.71<br><b>17</b> | 1,300.04          | 1,300.15          | 0.01  | 50.01  |