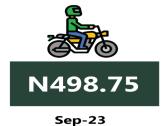

The average transport fare paid on Okada transportation was N646.29 in September 2023 which was 0.03 percent increase when compared with the value recorded in August 2023 (N646.12). On a year-on-year basis, the fare rose by 48.66% when compared with September 2022 (N434.73).

For Analysis by zone in September 2023, transport fares of bus journeys within the city recorded the highest in the South-South with N1,443.53, followed by the North-West with N1,353.15, while the South-West recorded the least with N1,245.19. In terms of bus journey intercity, the South-East had the highest fare with N6,411.23, followed by the North-East with N6,130,26, while North-Central recorded the least with N5,563.80. Air transportation in September 2023 ,the North-East recorded the highest fare with N80,917.02, followed by the South-South with N80,916.98, while the North-Central had the least with N76,357.61. Also, commuters on a motorcycle (Okada) paid the highest fare in the North-East with N711.23 and South-West with N710.17, while the North-West recorded the least with N498.75. The South -South zone had the highest fare on water transport with N3,658.56, followed by the South-West with N1,300.15, while the North-East had the least with N787.95