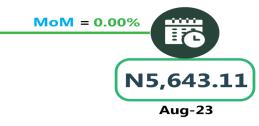

In another category, the average fare paid by commuters for bus journey intercity per drop decline to N5,917.16 in September 2023, indicating a decrease of 0.02% on a month-on-month basis compared to N5,918.18 in August 2023. On a year-on-year basis, the fare rose by 56.12% from N3,790.06 in September 2022.

# **APPENDIX**

|                                                    | Average of Sep-22   | Average of Aug-23 | Average of Sep-23 | MoM Y | oY     |
|----------------------------------------------------|---------------------|-------------------|-------------------|-------|--------|
| Air fare charg.for specified routes single journey | 72,690.54           | 79,011.38         | 79,013.48         | 0.00  | 8.70   |
| NORTH CENTRAL                                      | 70,285.71           | 76,357.33         | 76,357.61         | 0.00  | 8.64   |
| NORTH EAST                                         | 72,083.33           | 80,916.67         | 80,917.02         | 0.00  | 12.25  |
| NORTH WEST                                         | 72,550.00           | 79,114.29         | 79,122.03         | 0.01  | 9.06   |
| SOUTH EAST                                         | 73,500.00           | 78,210.60         | 78,213.19         | 0.00  | 6.41   |
| SOUTH SOUTH                                        | 74,150.00           | 80,918.49         | 80,916.98         | 0.00  | 9.13   |
| SOUTH WEST                                         | 74,133.33           | 78,842.66         | 78,845.22         | 0.00  | 6.36   |
| Bus journey intercity, state route, charg. per per | 3,790.06            | 5,918.18          | 5,917.16          | -0.02 | 56.12  |
| NORTH CENTRAL                                      | 3,747.42            | 5,563.75          | 5,563.80          | 0.00  | 48.47  |
| NORTH EAST                                         | 3,922.40            | 6,131.08          | 6,130.26          | -0.01 | 56.29  |
| NORTH WEST                                         | 3,610.41            | 5,643.11          | 5,643.30          | 0.00  | 56.31  |
| SOUTH EAST                                         | 3,699.05            | 6,410.40          | 6,411.23          | 0.01  | 73.32  |
| SOUTH SOUTH                                        | 3,667.33            | 5,839.31          | 5,832.68          | -0.11 | 59.04  |
| SOUTH WEST                                         | 4,115.61            | 6,108.40          | 6,108.58          | 0.00  | 48.42  |
| Bus journey within city, per drop constant rou     | 615.69              | 1,336.38          | 1,337.80          | 0.11  | 117.29 |
| NORTH CENTRAL                                      | 614.37              | 1,315.90          | 1,315.93          | 0.00  | 114.19 |
| NORTH EAST                                         | 665.20              | 1,325.19          | 1,325.22          | 0.00  | 99.22  |
| NORTH WEST                                         | 610.20              | 1,353.00          | 1,353.15          | 0.01  | 121.75 |
| SOUTH EAST                                         | 581.85              | 1,346.17          | 1,346.26          | 0.01  | 131.38 |
| SOUTH SOUTH                                        | 642.24              | 1,435.13          | 1,443.53          | 0.59  | 124.77 |
| SOUTH WEST                                         | 575.76              | 1,245.15          | 1,245.19          | 0.00  | 116.27 |
| Journey by motorcycle (okada) per drop             | 434.73              | 646.12            | 646.29            | 0.03  | 48.66  |
| NORTH CENTRAL                                      | 498.74              | 692.27            | 692.53            | 0.04  | 38.86  |
| NORTH EAST                                         | 482.14              | 711.14            | 711.23            | 0.01  | 47.52  |
| NORTH WEST                                         | 298.10              | 498.62            | 498.75            | 0.03  | 67.31  |
| SOUTH EAST                                         | 455.16              | 680.20            | 680.37            | 0.02  | 49.48  |
| SOUTH SOUTH                                        | 403.25              | 607.01            | 607.23            | 0.04  | 50.58  |
| SOUTH WEST                                         | 486.52              | 710.05            | 710.17            | 0.02  | 45.97  |
| Water transport: water way passenger trans-        | 000 20              | 4 406 74          | 1 400 04          | 0.01  | 42.52  |
| portat                                             | 980.20              | 1,406.74          | 1,406.84          | 0.01  | 43.53  |
| NORTH CENTRAL                                      | 751.14              | 978.60            | 978.75            | 0.02  | 30.30  |
| NORTH EAST                                         | 612.70              | 787.99            | 787.95            | -0.01 | 28.60  |
| NORTH WEST                                         | 707.43              | 864.33            | 864.52            | 0.02  | 22.21  |
| SOUTH EAST                                         | 679.89              | 934.04            | 934.06            | 0.00  | 37.38  |
| SOUTH SOUTH                                        | 2,296.92            | 3,658.42          | 3,658.56          | 0.00  | 59.28  |
| SOUTH WEST                                         | 866.71<br><b>17</b> | 1,300.04          | 1,300.15          | 0.01  | 50.01  |