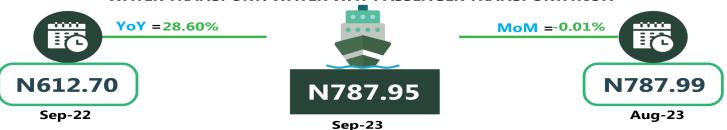

For water transport (waterway passenger transportation), the average fare paid in September 2023 increased to N1,406.84 from N1,406.74 which indicates an increase of 0.01% on monthly basis. On a year-on-year basis, it increased by 43.53% from N980.20 in September 2022.

For Analysis by zone in September 2023, transport fares of bus journeys within the city recorded the highest in the South-South with N1,443.53, followed by the North-West with N1,353.15, while the South-West recorded the least with N1,245.19. In terms of bus journey intercity, the South-East had the highest fare with N6,411.23, followed by the North-East with N6,130,26, while North-Central recorded the least with N5,563.80. Air transportation in September 2023 ,the North-East recorded the highest fare with N80,917.02, followed by the South-South with N80,916.98, while the North-Central had the least with N76,357.61. Also, commuters on a motorcycle (Okada) paid the highest fare in the North-East with N711.23 and South-West with N710.17, while the North-West recorded the least with N498.75. The South -South zone had the highest fare on water transport with N3,658.56, followed by the South-West with N1,300.15, while the North-East had the least with N787.95