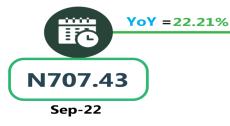

# **APPENDIX**

|                                                    | Average of Sep-22   | Average of Aug-23 | Average of Sep-23 | MoM Y | oY     |
|----------------------------------------------------|---------------------|-------------------|-------------------|-------|--------|
| Air fare charg.for specified routes single journey | 72,690.54           | 79,011.38         | 79,013.48         | 0.00  | 8.70   |
| NORTH CENTRAL                                      | 70,285.71           | 76,357.33         | 76,357.61         | 0.00  | 8.64   |
| NORTH EAST                                         | 72,083.33           | 80,916.67         | 80,917.02         | 0.00  | 12.25  |
| NORTH WEST                                         | 72,550.00           | 79,114.29         | 79,122.03         | 0.01  | 9.06   |
| SOUTH EAST                                         | 73,500.00           | 78,210.60         | 78,213.19         | 0.00  | 6.41   |
| SOUTH SOUTH                                        | 74,150.00           | 80,918.49         | 80,916.98         | 0.00  | 9.13   |
| SOUTH WEST                                         | 74,133.33           | 78,842.66         | 78,845.22         | 0.00  | 6.36   |
| Bus journey intercity, state route, charg. per per | 3,790.06            | 5,918.18          | 5,917.16          | -0.02 | 56.12  |
| NORTH CENTRAL                                      | 3,747.42            | 5,563.75          | 5,563.80          | 0.00  | 48.47  |
| NORTH EAST                                         | 3,922.40            | 6,131.08          | 6,130.26          | -0.01 | 56.29  |
| NORTH WEST                                         | 3,610.41            | 5,643.11          | 5,643.30          | 0.00  | 56.31  |
| SOUTH EAST                                         | 3,699.05            | 6,410.40          | 6,411.23          | 0.01  | 73.32  |
| SOUTH SOUTH                                        | 3,667.33            | 5,839.31          | 5,832.68          | -0.11 | 59.04  |
| SOUTH WEST                                         | 4,115.61            | 6,108.40          | 6,108.58          | 0.00  | 48.42  |
| Bus journey within city, per drop constant rou     | 615.69              | 1,336.38          | 1,337.80          | 0.11  | 117.29 |
| NORTH CENTRAL                                      | 614.37              | 1,315.90          | 1,315.93          | 0.00  | 114.19 |
| NORTH EAST                                         | 665.20              | 1,325.19          | 1,325.22          | 0.00  | 99.22  |
| NORTH WEST                                         | 610.20              | 1,353.00          | 1,353.15          | 0.01  | 121.75 |
| SOUTH EAST                                         | 581.85              | 1,346.17          | 1,346.26          | 0.01  | 131.38 |
| SOUTH SOUTH                                        | 642.24              | 1,435.13          | 1,443.53          | 0.59  | 124.77 |
| SOUTH WEST                                         | 575.76              | 1,245.15          | 1,245.19          | 0.00  | 116.27 |
| Journey by motorcycle (okada) per drop             | 434.73              | 646.12            | 646.29            | 0.03  | 48.66  |
| NORTH CENTRAL                                      | 498.74              | 692.27            | 692.53            | 0.04  | 38.86  |
| NORTH EAST                                         | 482.14              | 711.14            | 711.23            | 0.01  | 47.52  |
| NORTH WEST                                         | 298.10              | 498.62            | 498.75            | 0.03  | 67.31  |
| SOUTH EAST                                         | 455.16              | 680.20            | 680.37            | 0.02  | 49.48  |
| SOUTH SOUTH                                        | 403.25              | 607.01            | 607.23            | 0.04  | 50.58  |
| SOUTH WEST                                         | 486.52              | 710.05            | 710.17            | 0.02  | 45.97  |
| Water transport: water way passenger trans-        | 000 20              | 4 406 74          | 1 400 04          | 0.01  | 42.52  |
| portat                                             | 980.20              | 1,406.74          | 1,406.84          | 0.01  | 43.53  |
| NORTH CENTRAL                                      | 751.14              | 978.60            | 978.75            | 0.02  | 30.30  |
| NORTH EAST                                         | 612.70              | 787.99            | 787.95            | -0.01 | 28.60  |
| NORTH WEST                                         | 707.43              | 864.33            | 864.52            | 0.02  | 22.21  |
| SOUTH EAST                                         | 679.89              | 934.04            | 934.06            | 0.00  | 37.38  |
| SOUTH SOUTH                                        | 2,296.92            | 3,658.42          | 3,658.56          | 0.00  | 59.28  |
| SOUTH WEST                                         | 866.71<br><b>17</b> | 1,300.04          | 1,300.15          | 0.01  | 50.01  |