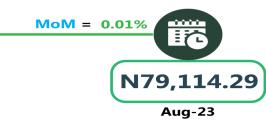

# **APPENDIX**

|                                                    | Average of Sep-22   | Average of Aug-23 | Average of Sep-23 | MoM Y | oY     |
|----------------------------------------------------|---------------------|-------------------|-------------------|-------|--------|
| Air fare charg.for specified routes single journey | 72,690.54           | 79,011.38         | 79,013.48         | 0.00  | 8.70   |
| NORTH CENTRAL                                      | 70,285.71           | 76,357.33         | 76,357.61         | 0.00  | 8.64   |
| NORTH EAST                                         | 72,083.33           | 80,916.67         | 80,917.02         | 0.00  | 12.25  |
| NORTH WEST                                         | 72,550.00           | 79,114.29         | 79,122.03         | 0.01  | 9.06   |
| SOUTH EAST                                         | 73,500.00           | 78,210.60         | 78,213.19         | 0.00  | 6.41   |
| SOUTH SOUTH                                        | 74,150.00           | 80,918.49         | 80,916.98         | 0.00  | 9.13   |
| SOUTH WEST                                         | 74,133.33           | 78,842.66         | 78,845.22         | 0.00  | 6.36   |
| Bus journey intercity, state route, charg. per per | 3,790.06            | 5,918.18          | 5,917.16          | -0.02 | 56.12  |
| NORTH CENTRAL                                      | 3,747.42            | 5,563.75          | 5,563.80          | 0.00  | 48.47  |
| NORTH EAST                                         | 3,922.40            | 6,131.08          | 6,130.26          | -0.01 | 56.29  |
| NORTH WEST                                         | 3,610.41            | 5,643.11          | 5,643.30          | 0.00  | 56.31  |
| SOUTH EAST                                         | 3,699.05            | 6,410.40          | 6,411.23          | 0.01  | 73.32  |
| SOUTH SOUTH                                        | 3,667.33            | 5,839.31          | 5,832.68          | -0.11 | 59.04  |
| SOUTH WEST                                         | 4,115.61            | 6,108.40          | 6,108.58          | 0.00  | 48.42  |
| Bus journey within city, per drop constant rou     | 615.69              | 1,336.38          | 1,337.80          | 0.11  | 117.29 |
| NORTH CENTRAL                                      | 614.37              | 1,315.90          | 1,315.93          | 0.00  | 114.19 |
| NORTH EAST                                         | 665.20              | 1,325.19          | 1,325.22          | 0.00  | 99.22  |
| NORTH WEST                                         | 610.20              | 1,353.00          | 1,353.15          | 0.01  | 121.75 |
| SOUTH EAST                                         | 581.85              | 1,346.17          | 1,346.26          | 0.01  | 131.38 |
| SOUTH SOUTH                                        | 642.24              | 1,435.13          | 1,443.53          | 0.59  | 124.77 |
| SOUTH WEST                                         | 575.76              | 1,245.15          | 1,245.19          | 0.00  | 116.27 |
| Journey by motorcycle (okada) per drop             | 434.73              | 646.12            | 646.29            | 0.03  | 48.66  |
| NORTH CENTRAL                                      | 498.74              | 692.27            | 692.53            | 0.04  | 38.86  |
| NORTH EAST                                         | 482.14              | 711.14            | 711.23            | 0.01  | 47.52  |
| NORTH WEST                                         | 298.10              | 498.62            | 498.75            | 0.03  | 67.31  |
| SOUTH EAST                                         | 455.16              | 680.20            | 680.37            | 0.02  | 49.48  |
| SOUTH SOUTH                                        | 403.25              | 607.01            | 607.23            | 0.04  | 50.58  |
| SOUTH WEST                                         | 486.52              | 710.05            | 710.17            | 0.02  | 45.97  |
| Water transport: water way passenger trans-        | 000 20              | 4 406 74          | 1 400 04          | 0.01  | 42.52  |
| portat                                             | 980.20              | 1,406.74          | 1,406.84          | 0.01  | 43.53  |
| NORTH CENTRAL                                      | 751.14              | 978.60            | 978.75            | 0.02  | 30.30  |
| NORTH EAST                                         | 612.70              | 787.99            | 787.95            | -0.01 | 28.60  |
| NORTH WEST                                         | 707.43              | 864.33            | 864.52            | 0.02  | 22.21  |
| SOUTH EAST                                         | 679.89              | 934.04            | 934.06            | 0.00  | 37.38  |
| SOUTH SOUTH                                        | 2,296.92            | 3,658.42          | 3,658.56          | 0.00  | 59.28  |
| SOUTH WEST                                         | 866.71<br><b>17</b> | 1,300.04          | 1,300.15          | 0.01  | 50.01  |