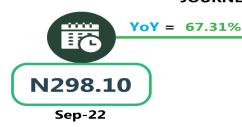

# **APPENDIX**

|                                                    | Average of Sep-22   | Average of Aug-23 | Average of Sep-23 | MoM Y | oY     |
|----------------------------------------------------|---------------------|-------------------|-------------------|-------|--------|
| Air fare charg.for specified routes single journey | 72,690.54           | 79,011.38         | 79,013.48         | 0.00  | 8.70   |
| NORTH CENTRAL                                      | 70,285.71           | 76,357.33         | 76,357.61         | 0.00  | 8.64   |
| NORTH EAST                                         | 72,083.33           | 80,916.67         | 80,917.02         | 0.00  | 12.25  |
| NORTH WEST                                         | 72,550.00           | 79,114.29         | 79,122.03         | 0.01  | 9.06   |
| SOUTH EAST                                         | 73,500.00           | 78,210.60         | 78,213.19         | 0.00  | 6.41   |
| SOUTH SOUTH                                        | 74,150.00           | 80,918.49         | 80,916.98         | 0.00  | 9.13   |
| SOUTH WEST                                         | 74,133.33           | 78,842.66         | 78,845.22         | 0.00  | 6.36   |
| Bus journey intercity, state route, charg. per per | 3,790.06            | 5,918.18          | 5,917.16          | -0.02 | 56.12  |
| NORTH CENTRAL                                      | 3,747.42            | 5,563.75          | 5,563.80          | 0.00  | 48.47  |
| NORTH EAST                                         | 3,922.40            | 6,131.08          | 6,130.26          | -0.01 | 56.29  |
| NORTH WEST                                         | 3,610.41            | 5,643.11          | 5,643.30          | 0.00  | 56.31  |
| SOUTH EAST                                         | 3,699.05            | 6,410.40          | 6,411.23          | 0.01  | 73.32  |
| SOUTH SOUTH                                        | 3,667.33            | 5,839.31          | 5,832.68          | -0.11 | 59.04  |
| SOUTH WEST                                         | 4,115.61            | 6,108.40          | 6,108.58          | 0.00  | 48.42  |
| Bus journey within city, per drop constant rou     | 615.69              | 1,336.38          | 1,337.80          | 0.11  | 117.29 |
| NORTH CENTRAL                                      | 614.37              | 1,315.90          | 1,315.93          | 0.00  | 114.19 |
| NORTH EAST                                         | 665.20              | 1,325.19          | 1,325.22          | 0.00  | 99.22  |
| NORTH WEST                                         | 610.20              | 1,353.00          | 1,353.15          | 0.01  | 121.75 |
| SOUTH EAST                                         | 581.85              | 1,346.17          | 1,346.26          | 0.01  | 131.38 |
| SOUTH SOUTH                                        | 642.24              | 1,435.13          | 1,443.53          | 0.59  | 124.77 |
| SOUTH WEST                                         | 575.76              | 1,245.15          | 1,245.19          | 0.00  | 116.27 |
| Journey by motorcycle (okada) per drop             | 434.73              | 646.12            | 646.29            | 0.03  | 48.66  |
| NORTH CENTRAL                                      | 498.74              | 692.27            | 692.53            | 0.04  | 38.86  |
| NORTH EAST                                         | 482.14              | 711.14            | 711.23            | 0.01  | 47.52  |
| NORTH WEST                                         | 298.10              | 498.62            | 498.75            | 0.03  | 67.31  |
| SOUTH EAST                                         | 455.16              | 680.20            | 680.37            | 0.02  | 49.48  |
| SOUTH SOUTH                                        | 403.25              | 607.01            | 607.23            | 0.04  | 50.58  |
| SOUTH WEST                                         | 486.52              | 710.05            | 710.17            | 0.02  | 45.97  |
| Water transport: water way passenger trans-        | 000 20              | 4 406 74          | 1 400 04          | 0.01  | 42.52  |
| portat                                             | 980.20              | 1,406.74          | 1,406.84          | 0.01  | 43.53  |
| NORTH CENTRAL                                      | 751.14              | 978.60            | 978.75            | 0.02  | 30.30  |
| NORTH EAST                                         | 612.70              | 787.99            | 787.95            | -0.01 | 28.60  |
| NORTH WEST                                         | 707.43              | 864.33            | 864.52            | 0.02  | 22.21  |
| SOUTH EAST                                         | 679.89              | 934.04            | 934.06            | 0.00  | 37.38  |
| SOUTH SOUTH                                        | 2,296.92            | 3,658.42          | 3,658.56          | 0.00  | 59.28  |
| SOUTH WEST                                         | 866.71<br><b>17</b> | 1,300.04          | 1,300.15          | 0.01  | 50.01  |