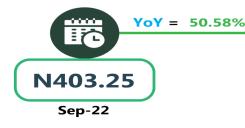

# **APPENDIX**

|                                                    | Average of Sep-22   | Average of Aug-23 | Average of Sep-23 | MoM Y | oY     |
|----------------------------------------------------|---------------------|-------------------|-------------------|-------|--------|
| Air fare charg.for specified routes single journey | 72,690.54           | 79,011.38         | 79,013.48         | 0.00  | 8.70   |
| NORTH CENTRAL                                      | 70,285.71           | 76,357.33         | 76,357.61         | 0.00  | 8.64   |
| NORTH EAST                                         | 72,083.33           | 80,916.67         | 80,917.02         | 0.00  | 12.25  |
| NORTH WEST                                         | 72,550.00           | 79,114.29         | 79,122.03         | 0.01  | 9.06   |
| SOUTH EAST                                         | 73,500.00           | 78,210.60         | 78,213.19         | 0.00  | 6.41   |
| SOUTH SOUTH                                        | 74,150.00           | 80,918.49         | 80,916.98         | 0.00  | 9.13   |
| SOUTH WEST                                         | 74,133.33           | 78,842.66         | 78,845.22         | 0.00  | 6.36   |
| Bus journey intercity, state route, charg. per per | 3,790.06            | 5,918.18          | 5,917.16          | -0.02 | 56.12  |
| NORTH CENTRAL                                      | 3,747.42            | 5,563.75          | 5,563.80          | 0.00  | 48.47  |
| NORTH EAST                                         | 3,922.40            | 6,131.08          | 6,130.26          | -0.01 | 56.29  |
| NORTH WEST                                         | 3,610.41            | 5,643.11          | 5,643.30          | 0.00  | 56.31  |
| SOUTH EAST                                         | 3,699.05            | 6,410.40          | 6,411.23          | 0.01  | 73.32  |
| SOUTH SOUTH                                        | 3,667.33            | 5,839.31          | 5,832.68          | -0.11 | 59.04  |
| SOUTH WEST                                         | 4,115.61            | 6,108.40          | 6,108.58          | 0.00  | 48.42  |
| Bus journey within city, per drop constant rou     | 615.69              | 1,336.38          | 1,337.80          | 0.11  | 117.29 |
| NORTH CENTRAL                                      | 614.37              | 1,315.90          | 1,315.93          | 0.00  | 114.19 |
| NORTH EAST                                         | 665.20              | 1,325.19          | 1,325.22          | 0.00  | 99.22  |
| NORTH WEST                                         | 610.20              | 1,353.00          | 1,353.15          | 0.01  | 121.75 |
| SOUTH EAST                                         | 581.85              | 1,346.17          | 1,346.26          | 0.01  | 131.38 |
| SOUTH SOUTH                                        | 642.24              | 1,435.13          | 1,443.53          | 0.59  | 124.77 |
| SOUTH WEST                                         | 575.76              | 1,245.15          | 1,245.19          | 0.00  | 116.27 |
| Journey by motorcycle (okada) per drop             | 434.73              | 646.12            | 646.29            | 0.03  | 48.66  |
| NORTH CENTRAL                                      | 498.74              | 692.27            | 692.53            | 0.04  | 38.86  |
| NORTH EAST                                         | 482.14              | 711.14            | 711.23            | 0.01  | 47.52  |
| NORTH WEST                                         | 298.10              | 498.62            | 498.75            | 0.03  | 67.31  |
| SOUTH EAST                                         | 455.16              | 680.20            | 680.37            | 0.02  | 49.48  |
| SOUTH SOUTH                                        | 403.25              | 607.01            | 607.23            | 0.04  | 50.58  |
| SOUTH WEST                                         | 486.52              | 710.05            | 710.17            | 0.02  | 45.97  |
| Water transport: water way passenger trans-        | 000 20              | 4 406 74          | 1 400 04          | 0.01  | 42.52  |
| portat                                             | 980.20              | 1,406.74          | 1,406.84          | 0.01  | 43.53  |
| NORTH CENTRAL                                      | 751.14              | 978.60            | 978.75            | 0.02  | 30.30  |
| NORTH EAST                                         | 612.70              | 787.99            | 787.95            | -0.01 | 28.60  |
| NORTH WEST                                         | 707.43              | 864.33            | 864.52            | 0.02  | 22.21  |
| SOUTH EAST                                         | 679.89              | 934.04            | 934.06            | 0.00  | 37.38  |
| SOUTH SOUTH                                        | 2,296.92            | 3,658.42          | 3,658.56          | 0.00  | 59.28  |
| SOUTH WEST                                         | 866.71<br><b>17</b> | 1,300.04          | 1,300.15          | 0.01  | 50.01  |