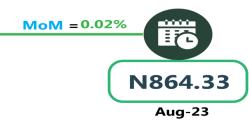

For water transport (waterway passenger transportation), the average fare paid in September 2023 increased to N1,406.84 from N1,406.74 which indicates an increase of 0.01% on monthly basis. On a year-on-year basis, it increased by 43.53% from N980.20 in September 2022.