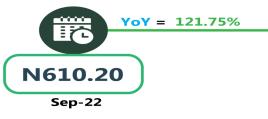

The average fare paid by commuters for bus journeys within the city per drop increased by 0.11% from N1,336.38 in August to N1,337.80 in September 2023. On a year-on-year basis, it rose by 117.29% from N615.69 in September 2022.

On state profile analysis, For intercity bus travel (state route charged per person fare), the highest fare was recorded in Abuja with N8,525.42, followed by Anambra with N8,055.00. The least fare was recorded in Kwara with N3,520.16, followed by Zamfara with N3,750.13. Bauchi state recorded the highest bus journey within the city (per drop constant route) in September 2023 with N1,700.00 followed by Jigawa with N1,620.80. On the other hand, Adamawa state recorded the least with N850.00, followed by Osun with N1,100.15.