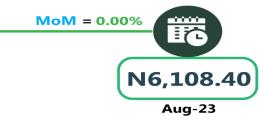

age Transport Fare by Categories
NORTH WEST



# **BUS JOURNEY WITHIN CITY, PER DROP CONSTANT ROUTE**







#### **BUS JOURNEY INTERCITY, STATE ROUTE, CHARGE PER PERSON**







Sep-23

#### AIR FARE CHARGE FOR SPECIFIED ROUTES SINGLE JOURNEY







**JOURNEY BY MOTORCYCLE (OKADA) PER DROP** 

Sep-23













Average Transport Fare by Categories SOUTH EAST



# **BUS JOURNEY WITHIN CITY, PER DROP CONSTANT ROUTE**





### **BUS JOURNEY INTERCITY, STATE ROUTE, CHARGE PER PERSON**







### AIR FARE CHARGE FOR SPECIFIED ROUTES SINGLE JOURNEY







# **JOURNEY BY MOTORCYCLE (OKADA) PER DROP**













# Average Transport Fare by Categories SOUTH WEST



# **BUS JOURNEY WITHIN CITY, PER DROP CONSTANT ROUTE**







#### **BUS JOURNEY INTERCITY, STATE ROUTE, CHARGE PER PERSON**







Sep-23

#### AIR FARE CHARGE FOR SPECIFIED ROUTES SINGLE JOURNEY







**JOURNEY BY MOTORCYCLE (OKADA) PER DROP** 







Sep-23







# Average Transport Fare by Categories SOUTH SOUTH



## **BUS JOURNEY WITHIN CITY, PER DROP CONSTANT ROUTE**







# **BUS JOURNEY INTERCITY, STATE ROUTE, CHARGE PER PERSON**







Sep-23

#### AIR FARE CHARGE FOR SPECIFIED ROUTES SINGLE JOURNEY







JOURNEY BY MOTORCYCLE (OKADA) PER DROP













# **APPENDIX**

|                                                    | Average of Sep-22   | Average of Aug-23 | Average of Sep-23 | MoM Y | oY     |
|----------------------------------------------------|---------------------|-------------------|-------------------|-------|--------|
| Air fare charg.for specified routes single journey | 72,690.54