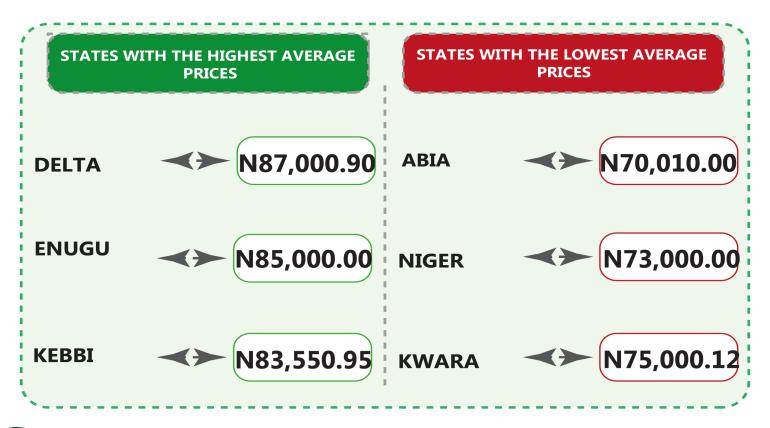

Similarly, Delta recorded the highest air transport charges (for specified routes single journeys) with N87,000.90, followed by Enugu with N85,000.00. Conversely, Abia recorded the least fare with N70,000.10, followed by Niger with N73,000.00. Also, Lagos state had the highest motorcycle transport fare in September 2023 with N900.17, followed by Taraba with N850.74. The least fare was recorded in Edo with N300.92, followed by Bayelsa with N350.09. Similarly, water transport fare was highest in Rivers with N5,100.20, followed by Bayelsa with N4,600.10, while the least fare was recorded in Borno with N475.21, followed by Gombe with N500.50.