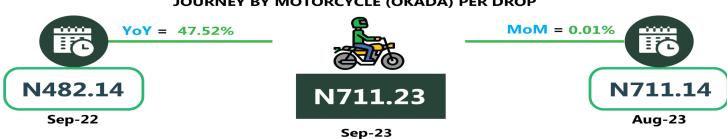

For Analysis by zone in September 2023, transport fares of bus journeys within the city recorded the highest in the South-South with N1,443.53, followed by the North-West with N1,353.15, while the South-West recorded the least with N1,245.19. In terms of bus journey intercity, the South-East had the highest fare with N6,411.23, followed by the North-East with N6,130,26, while North-Central recorded the least with N5,563.80. Air transportation in September 2023 ,the North-East recorded the highest fare with N80,917.02, followed by the South-South with N80,916.98, while the North-Central had the least with N76,357.61. Also, commuters on a motorcycle (Okada) paid the highest fare in the North-East with N711.23 and South-West with N710.17, while the North-West recorded the least with N498.75. The South -South zone had the highest fare on water transport with N3,658.56, followed by the South-West with N1,300.15, while the North-East had the least with N787.95

# **JOURNEY BY MOTORCYCLE (OKADA) PER DROP**

**Average Transport Fare by Categories NORTH EAST** 

# **JOURNEY BY MOTORCYCLE (OKADA) PER DROP**

Average Transport Fare by Categories
NORTH WEST