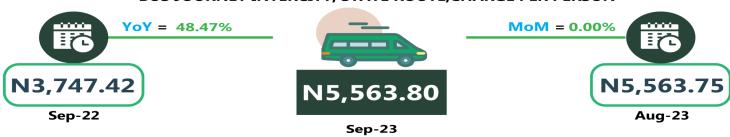

For Analysis by zone in September 2023, transport fares of bus journeys within the city recorded the highest in the South-South with N1,443.53, followed by the North-West with N1,353.15, while the South-West recorded the least with N1,245.19. In terms of bus journey intercity, the South-East had the highest fare with N6,411.23, followed by the North-East with N6,130,26, while North-Central recorded the least with N5,563.80. Air transportation in September 2023 ,the North-East recorded the highest fare with N80,917.02, followed by the South-South with N80,916.98, while the North-Central had the least with N76,357.61. Also, commuters on a motorcycle (Okada) paid the highest fare in the North-East with N711.23 and South-West with N710.17, while the North-West recorded the least with N498.75. The South -South zone had the highest fare on water transport with N3,658.56, followed by the South-West with N1,300.15, while the North-East had the least with N787.95

# **APPENDIX**

|                                                    | Average of Sep-22   | Average of Aug-23 | Average of Sep-23 | MoM Y | oY     |
|----------------------------------------------------|---------------------|-------------------|-------------------|-------|--------|
| Air fare charg.for specified routes single journey | 72,690.54           | 79,011.38         | 79,013.48         | 0.00  | 8.70   |
| NORTH CENTRAL                                      | 70,285.71           | 76,357.33         | 76,357.61         | 0.00  | 8.64   |
| NORTH EAST                                         | 72,083.33           | 80,916.67         | 80,917.02         | 0.00  | 12.25  |
| NORTH WEST                                         | 72,550.00           | 79,114.29         | 79,122.03         | 0.01  | 9.06   |
| SOUTH EAST                                         | 73,500.00           | 78,210.60         | 78,213.19         | 0.00  | 6.41   |
| SOUTH SOUTH                                        | 74,150.00           | 80,918.49         | 80,916.98         | 0.00  | 9.13   |
| SOUTH WEST                                         | 74,133.33           | 78,842.66         | 78,845.22         | 0.00  | 6.36   |
| Bus journey intercity, state route, charg. per per | 3,790.06            | 5,918.18          | 5,917.16          | -0.02 | 56.12  |
| NORTH CENTRAL                                      | 3,747.42            | 5,563.75          | 5,563.80          | 0.00  | 48.47  |
| NORTH EAST                                         | 3,922.40            | 6,131.08          | 6,130.26          | -0.01 | 56.29  |
| NORTH WEST                                         | 3,610.41            | 5,643.11          | 5,643.30          | 0.00  | 56.31  |
| SOUTH EAST                                         | 3,699.05            | 6,410.40          | 6,411.23          | 0.01  | 73.32  |
| SOUTH SOUTH                                        | 3,667.33            | 5,839.31          | 5,832.68          | -0.11 | 59.04  |
| SOUTH WEST                                         | 4,115.61            | 6,108.40          | 6,108.58          | 0.00  | 48.42  |
| Bus journey within city, per drop constant rou     | 615.69              | 1,336.38          | 1,337.80          | 0.11  | 117.29 |
| NORTH CENTRAL                                      | 614.37              | 1,315.90          | 1,315.93          | 0.00  | 114.19 |
| NORTH EAST                                         | 665.20              | 1,325.19          | 1,325.22          | 0.00  | 99.22  |
| NORTH WEST                                         | 610.20              | 1,353.00          | 1,353.15          | 0.01  | 121.75 |
| SOUTH EAST                                         | 581.85              | 1,346.17          | 1,346.26          | 0.01  | 131.38 |
| SOUTH SOUTH                                        | 642.24              | 1,435.13          | 1,443.53          | 0.59  | 124.77 |
| SOUTH WEST                                         | 575.76              | 1,245.15          | 1,245.19          | 0.00  | 116.27 |
| Journey by motorcycle (okada) per drop             | 434.73              | 646.12            | 646.29            | 0.03  | 48.66  |
| NORTH CENTRAL                                      | 498.74              | 692.27            | 692.53            | 0.04  | 38.86  |
| NORTH EAST                                         | 482.14              | 711.14            | 711.23            | 0.01  | 47.52  |
| NORTH WEST                                         | 298.10              | 498.62            | 498.75            | 0.03  | 67.31  |
| SOUTH EAST                                         | 455.16              | 680.20            | 680.37            | 0.02  | 49.48  |
| SOUTH SOUTH                                        | 403.25              | 607.01            | 607.23            | 0.04  | 50.58  |
| SOUTH WEST                                         | 486.52              | 710.05            | 710.17            | 0.02  | 45.97  |
| Water transport: water way passenger trans-        | 000 20              | 4 406 74          | 1 400 04          | 0.01  | 42.52  |
| portat                                             | 980.20              | 1,406.74          | 1,406.84          | 0.01  | 43.53  |
| NORTH CENTRAL                                      | 751.14              | 978.60            | 978.75            | 0.02  | 30.30  |
| NORTH EAST                                         | 612.70              | 787.99            | 787.95            | -0.01 | 28.60  |
| NORTH WEST                                         | 707.43              | 864.33            | 864.52            | 0.02  | 22.21  |
| SOUTH EAST                                         | 679.89              | 934.04            | 934.06            | 0.00  | 37.38  |
| SOUTH SOUTH                                        | 2,296.92            | 3,658.42          | 3,658.56          | 0.00  | 59.28  |
| SOUTH WEST                                         | 866.71<br><b>17</b> | 1,300.04          | 1,300.15          | 0.01  | 50.01  |