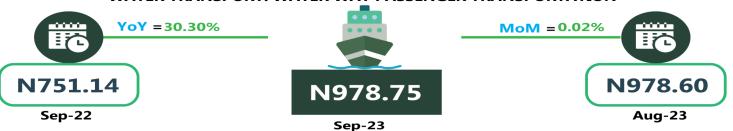

For Analysis by zone in September 2023, transport fares of bus journeys within the city recorded the highest in the South-South with N1,443.53, followed by the North-West with N1,353.15, while the South-West recorded the least with N1,245.19. In terms of bus journey intercity, the South-East had the highest fare with N6,411.23, followed by the North-East with N6,130,26, while North-Central recorded the least with N5,563.80. Air transportation in September 2023 ,the North-East recorded the highest fare with N80,917.02, followed by the South-South with N80,916.98, while the North-Central had the least with N76,357.61. Also, commuters on a motorcycle (Okada) paid the highest fare in the North-East with N711.23 and South-West with N710.17, while the North-West recorded the least with N498.75. The South -South zone had the highest fare on water transport with N3,658.56, followed by the South-West with N1,300.15, while the North-East had the least with N787.95

# **APPENDIX**

|                                                    | Average of Sep-22   | Average of Aug-23 | Average of Sep-23 | MoM Y | oY     |
|----------------------------------------------------|---------------------|-------------------|-------------------|-------|--------|
| Air fare charg.for specified routes single journey | 72,690.54           | 79,011.38         | 79,013.48         | 0.00  | 8.70   |
| NORTH CENTRAL                                      | 70,285.71           | 76,357.33         | 76,357.61         | 0.00  | 8.64   |
| NORTH EAST                                         | 72,083.33           | 80,916.67         | 80,917.02         | 0.00  | 12.25  |
| NORTH WEST                                         | 72,550.00           | 79,114.29         | 79,122.03         | 0.01  | 9.06   |
| SOUTH EAST                                         | 73,500.00           | 78,210.60         | 78,213.19         | 0.00  | 6.41   |
| SOUTH SOUTH                                        | 74,150.00           | 80,918.49         | 80,916.98         | 0.00  | 9.13   |
| SOUTH WEST                                         | 74,133.33           | 78,842.66         | 78,845.22         | 0.00  | 6.36   |
| Bus journey intercity, state route, charg. per per | 3,790.06            | 5,918.18          | 5,917.16          | -0.02 | 56.12  |
| NORTH CENTRAL                                      | 3,747.42            | 5,563.75          | 5,563.80          | 0.00  | 48.47  |
| NORTH EAST                                         | 3,922.40            | 6,131.08          | 6,130.26          | -0.01 | 56.29  |
| NORTH WEST                                         | 3,610.41            | 5,643.11          | 5,643.30          | 0.00  | 56.31  |
| SOUTH EAST                                         | 3,699.05            | 6,410.40          | 6,411.23          | 0.01  | 73.32  |
| SOUTH SOUTH                                        | 3,667.33            | 5,839.31          | 5,832.68          | -0.11 | 59.04  |
| SOUTH WEST                                         | 4,115.61            | 6,108.40          | 6,108.58          | 0.00  | 48.42  |
| Bus journey within city, per drop constant rou     | 615.69              | 1,336.38          | 1,337.80          | 0.11  | 117.29 |
| NORTH CENTRAL                                      | 614.37              | 1,315.90          | 1,315.93          | 0.00  | 114.19 |
| NORTH EAST                                         | 665.20              | 1,325.19          | 1,325.22          | 0.00  | 99.22  |
| NORTH WEST                                         | 610.20              | 1,353.00          | 1,353.15          | 0.01  | 121.75 |
| SOUTH EAST                                         | 581.85              | 1,346.17          | 1,346.26          | 0.01  | 131.38 |
| SOUTH SOUTH                                        | 642.24              | 1,435.13          | 1,443.53          | 0.59  | 124.77 |
| SOUTH WEST                                         | 575.76              | 1,245.15          | 1,245.19          | 0.00  | 116.27 |
| Journey by motorcycle (okada) per drop             | 434.73              | 646.12            | 646.29            | 0.03  | 48.66  |
| NORTH CENTRAL                                      | 498.74              | 692.27            | 692.53            | 0.04  | 38.86  |
| NORTH EAST                                         | 482.14              | 711.14            | 711.23            | 0.01  | 47.52  |
| NORTH WEST                                         | 298.10              | 498.62            | 498.75            | 0.03  | 67.31  |
| SOUTH EAST                                         | 455.16              | 680.20            | 680.37            | 0.02  | 49.48  |
| SOUTH SOUTH                                        | 403.25              | 607.01            | 607.23            | 0.04  | 50.58  |
| SOUTH WEST                                         | 486.52              | 710.05            | 710.17            | 0.02  | 45.97  |
| Water transport: water way passenger trans-        | 000 20              | 4 406 74          | 1 400 04          | 0.01  | 42.52  |
| portat                                             | 980.20              | 1,406.74          | 1,406.84          | 0.01  | 43.53  |
| NORTH CENTRAL                                      | 751.14              | 978.60            | 978.75            | 0.02  | 30.30  |
| NORTH EAST                                         | 612.70              | 787.99            | 787.95            | -0.01 | 28.60  |
| NORTH WEST                                         | 707.43              | 864.33            | 864.52            | 0.02  | 22.21  |
| SOUTH EAST                                         | 679.89              | 934.04            | 934.06            | 0.00  | 37.38  |
| SOUTH SOUTH                                        | 2,296.92            | 3,658.42          | 3,658.56          | 0.00  | 59.28  |
| SOUTH WEST                                         | 866.71<br><b>17</b> | 1,300.04          | 1,300.15          | 0.01  | 50.01  |