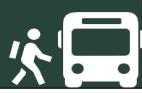

The average fare paid by commuters for bus journeys within the city per drop increased by 0.11% from N1,336.38 in August to N1,337.80 in September 2023. On a year-on-year basis, it rose by 117.29% from N615.69 in September 2022.