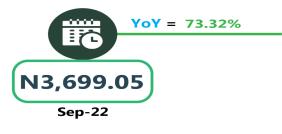

In another category, the average fare paid by commuters for bus journey intercity per drop decline to N5,917.16 in September 2023, indicating a decrease of 0.02% on a month-on-month basis compared to N5,918.18 in August 2023. On a year-on-year basis, the fare rose by 56.12% from N3,790.06 in September 2022.