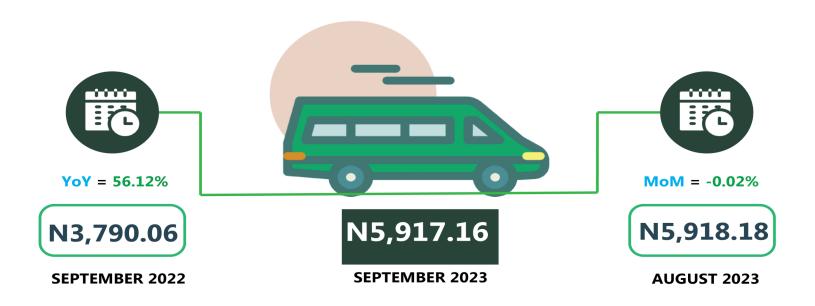

In another category, the average fare paid by commuters for bus journey intercity per drop decline to N5,917.16 in September 2023, indicating a decrease of 0.02% on a month-on-month basis compared to N5,918.18 in August 2023. On a year-on-year basis, the fare rose by 56.12% from N3,790.06 in September 2022.