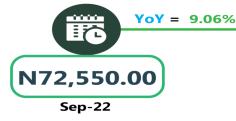

# **APPENDIX**

|                                                    | Average of Sep-22   | Average of Aug-23 | Average of Sep-23 | MoM Y | oY     |
|----------------------------------------------------|---------------------|-------------------|-------------------|-------|--------|
| Air fare charg.for specified routes single journey | 72,690.54           | 79,011.38         | 79,013.48         | 0.00  | 8.70   |
| NORTH CENTRAL                                      | 70,285.71           | 76,357.33         | 76,357.61         | 0.00  | 8.64   |
| NORTH EAST                                         | 72,083.33           | 80,916.67         | 80,917.02         | 0.00  | 12.25  |
| NORTH WEST                                         | 72,550.00           | 79,114.29         | 79,122.03         | 0.01  | 9.06   |
| SOUTH EAST                                         | 73,500.00           | 78,210.60         | 78,213.19         | 0.00  | 6.41   |
| SOUTH SOUTH                                        | 74,150.00           | 80,918.49         | 80,916.98         | 0.00  | 9.13   |
| SOUTH WEST                                         | 74,133.33           | 78,842.66         | 78,845.22         | 0.00  | 6.36   |
| Bus journey intercity, state route, charg. per per | 3,790.06            | 5,918.18          | 5,917.16          | -0.02 | 56.12  |
| NORTH CENTRAL                                      | 3,747.42            | 5,563.75          | 5,563.80          | 0.00  | 48.47  |
| NORTH EAST                                         | 3,922.40            | 6,131.08          | 6,130.26          | -0.01 | 56.29  |
| NORTH WEST                                         | 3,610.41            | 5,643.11          | 5,643.30          | 0.00  | 56.31  |
| SOUTH EAST                                         | 3,699.05            | 6,410.40          | 6,411.23          | 0.01  | 73.32  |
| SOUTH SOUTH                                        | 3,667.33            | 5,839.31          | 5,832.68          | -0.11 | 59.04  |
| SOUTH WEST                                         | 4,115.61            | 6,108.40          | 6,108.58          | 0.00  | 48.42  |
| Bus journey within city, per drop constant rou     | 615.69              | 1,336.38          | 1,337.80          | 0.11  | 117.29 |
| NORTH CENTRAL                                      | 614.37              | 1,315.90          | 1,315.93          | 0.00  | 114.19 |
| NORTH EAST                                         | 665.20              | 1,325.19          | 1,325.22          | 0.00  | 99.22  |
| NORTH WEST                                         | 610.20              | 1,353.00          | 1,353.15          | 0.01  | 121.75 |
| SOUTH EAST                                         | 581.85              | 1,346.17          | 1,346.26          | 0.01  | 131.38 |
| SOUTH SOUTH                                        | 642.24              | 1,435.13          | 1,443.53          | 0.59  | 124.77 |
| SOUTH WEST                                         | 575.76              | 1,245.15          | 1,245.19          | 0.00  | 116.27 |
| Journey by motorcycle (okada) per drop             | 434.73              | 646.12            | 646.29            | 0.03  | 48.66  |
| NORTH CENTRAL                                      | 498.74              | 692.27            | 692.53            | 0.04  | 38.86  |
| NORTH EAST                                         | 482.14              | 711.14            | 711.23            | 0.01  | 47.52  |
| NORTH WEST                                         | 298.10              | 498.62            | 498.75            | 0.03  | 67.31  |
| SOUTH EAST                                         | 455.16              | 680.20            | 680.37            | 0.02  | 49.48  |
| SOUTH SOUTH                                        | 403.25              | 607.01            | 607.23            | 0.04  | 50.58  |
| SOUTH WEST                                         | 486.52              | 710.05            | 710.17            | 0.02  | 45.97  |
| Water transport: water way passenger trans-        | 000 20              | 4 406 74          | 1 400 04          | 0.01  | 42.52  |
| portat                                             | 980.20              | 1,406.74          | 1,406.84          | 0.01  | 43.53  |
| NORTH CENTRAL                                      | 751.14              | 978.60            | 978.75            | 0.02  | 30.30  |
| NORTH EAST                                         | 612.70              | 787.99            | 787.95            | -0.01 | 28.60  |
| NORTH WEST                                         | 707.43              | 864.33            | 864.52            | 0.02  | 22.21  |
| SOUTH EAST                                         | 679.89              | 934.04            | 934.06            | 0.00  | 37.38  |
| SOUTH SOUTH                                        | 2,296.92            | 3,658.42          | 3,658.56          | 0.00  | 59.28  |
| SOUTH WEST                                         | 866.71<br><b>17</b> | 1,300.04          | 1,300.15          | 0.01  | 50.01  |