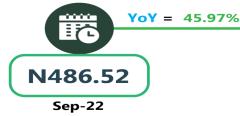

For Analysis by zone in September 2023, transport fares of bus journeys within the city recorded the highest in the South-South with N1,443.53, followed by the North-West with N1,353.15, while the South-West recorded the least with N1,245.19. In terms of bus journey intercity, the South-East had the highest fare with N6,411.23, followed by the North-East with N6,130,26, while North-Central recorded the least with N5,563.80. Air transportation in September 2023 ,the North-East recorded the highest fare with N80,917.02, followed by the South-South with N80,916.98, while the North-Central had the least with N76,357.61. Also, commuters on a motorcycle (Okada) paid the highest fare in the North-East with N711.23 and South-West with N710.17, while the North-West recorded the least with N498.75. The South -South zone had the highest fare on water transport with N3,658.56, followed by the South-West with N1,300.15, while the North-East had the least with N787.95

# **APPENDIX**

|                                                    | Average of Sep-22   | Average of Aug-23 | Average of Sep-23 | MoM Y | oY     |
|----------------------------------------------------|---------------------|-------------------|-------------------|-------|--------|
| Air fare charg.for specified routes single journey | 72,690.54           | 79,011.38         | 79,013.48         | 0.00  | 8.70   |
| NORTH CENTRAL                                      | 70,285.71           | 76,357.33         | 76,357.61         | 0.00  | 8.64   |
| NORTH EAST                                         | 72,083.33           | 80,916.67         | 80,917.02         | 0.00  | 12.25  |
| NORTH WEST                                         | 72,550.00           | 79,114.29         | 79,122.03         | 0.01  | 9.06   |
| SOUTH EAST                                         | 73,500.00           | 78,210.60         | 78,213.19         | 0.00  | 6.41   |
| SOUTH SOUTH                                        | 74,150.00           | 80,918.49         | 80,916.98         | 0.00  | 9.13   |
| SOUTH WEST                                         | 74,133.33           | 78,842.66         | 78,845.22         | 0.00  | 6.36   |
| Bus journey intercity, state route, charg. per per | 3,790.06            | 5,918.18          | 5,917.16          | -0.02 | 56.12  |
| NORTH CENTRAL                                      | 3,747.42            | 5,563.75          | 5,563.80          | 0.00  | 48.47  |
| NORTH EAST                                         | 3,922.40            | 6,131.08          | 6,130.26          | -0.01 | 56.29  |
| NORTH WEST                                         | 3,610.41            | 5,643.11          | 5,643.30          | 0.00  | 56.31  |
| SOUTH EAST                                         | 3,699.05            | 6,410.40          | 6,411.23          | 0.01  | 73.32  |
| SOUTH SOUTH                                        | 3,667.33            | 5,839.31          | 5,832.68          | -0.11 | 59.04  |
| SOUTH WEST                                         | 4,115.61            | 6,108.40          | 6,108.58          | 0.00  | 48.42  |
| Bus journey within city, per drop constant rou     | 615.69              | 1,336.38          | 1,337.80          | 0.11  | 117.29 |
| NORTH CENTRAL                                      | 614.37              | 1,315.90          | 1,315.93          | 0.00  | 114.19 |
| NORTH EAST                                         | 665.20              | 1,325.19          | 1,325.22          | 0.00  | 99.22  |
| NORTH WEST                                         | 610.20              | 1,353.00          | 1,353.15          | 0.01  | 121.75 |
| SOUTH EAST                                         | 581.85              | 1,346.17          | 1,346.26          | 0.01  | 131.38 |
| SOUTH SOUTH                                        | 642.24              | 1,435.13          | 1,443.53          | 0.59  | 124.77 |
| SOUTH WEST                                         | 575.76              | 1,245.15          | 1,245.19          | 0.00  | 116.27 |
| Journey by motorcycle (okada) per drop             | 434.73              | 646.12            | 646.29            | 0.03  | 48.66  |
| NORTH CENTRAL                                      | 498.74              | 692.27            | 692.53            | 0.04  | 38.86  |
| NORTH EAST                                         | 482.14              | 711.14            | 711.23            | 0.01  | 47.52  |
| NORTH WEST                                         | 298.10              | 498.62            | 498.75            | 0.03  | 67.31  |
| SOUTH EAST                                         | 455.16              | 680.20            | 680.37            | 0.02  | 49.48  |
| SOUTH SOUTH                                        | 403.25              | 607.01            | 607.23            | 0.04  | 50.58  |
| SOUTH WEST                                         | 486.52              | 710.05            | 710.17            | 0.02  | 45.97  |
| Water transport: water way passenger trans-        | 000 20              | 4 406 74          | 1 400 04          | 0.01  | 42.52  |
| portat                                             | 980.20              | 1,406.74          | 1,406.84          | 0.01  | 43.53  |
| NORTH CENTRAL                                      | 751.14              | 978.60            | 978.75            | 0.02  | 30.30  |
| NORTH EAST                                         | 612.70              | 787.99            | 787.95            | -0.01 | 28.60  |
| NORTH WEST                                         | 707.43              | 864.33            | 864.52            | 0.02  | 22.21  |
| SOUTH EAST                                         | 679.89              | 934.04            | 934.06            | 0.00  | 37.38  |
| SOUTH SOUTH                                        | 2,296.92            | 3,658.42          | 3,658.56          | 0.00  | 59.28  |
| SOUTH WEST                                         | 866.71<br><b>17</b> | 1,300.04          | 1,300.15          | 0.01  | 50.01  |