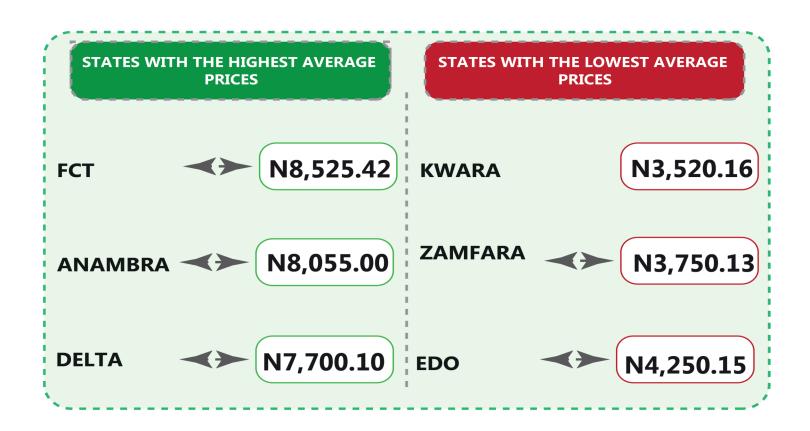

On state profile analysis, For intercity bus travel (state route charged per person fare), the highest fare was recorded in Abuja with N8,525.42, followed by Anambra with N8,055.00. The least fare was recorded in Kwara with N3,520.16, followed by Zamfara with N3,750.13. Bauchi state recorded the highest bus journey within the city (per drop constant route) in September 2023 with N1,700.00 followed by Jigawa with N1,620.80. On the other hand, Adamawa state recorded the least with N850.00, followed by Osun with N1,100.15.