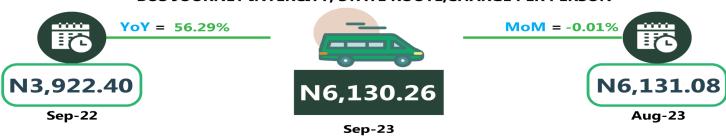

In another category, the average fare paid by commuters for bus journey intercity per drop decline to N5,917.16 in September 2023, indicating a decrease of 0.02% on a month-on-month basis compared to N5,918.18 in August 2023. On a year-on-year basis, the fare rose by 56.12% from N3,790.06 in September 2022.

For Analysis by zone in September 2023, transport fares of bus journeys within the city recorded the highest in the South-South with N1,443.53, followed by the North-West with N1,353.15, while the South-West recorded the least with N1,245.19. In terms of bus journey intercity, the South-East had the highest fare with N6,411.23, followed by the North-East with N6,130,26, while North-Central recorded the least with N5,563.80. Air transportation in September 2023 ,the North-East recorded the highest fare with N80,917.02, followed by the South-South with N80,916.98, while the North-Central had the least with N76,357.61. Also, commuters on a motorcycle (Okada) paid the highest fare in the North-East with N711.23 and South-West with N710.17, while the North-West recorded the least with N498.75. The South -South zone had the highest fare on water transport with N3,658.56, followed by the South-West with N1,300.15, while the North-East had the least with N787.95