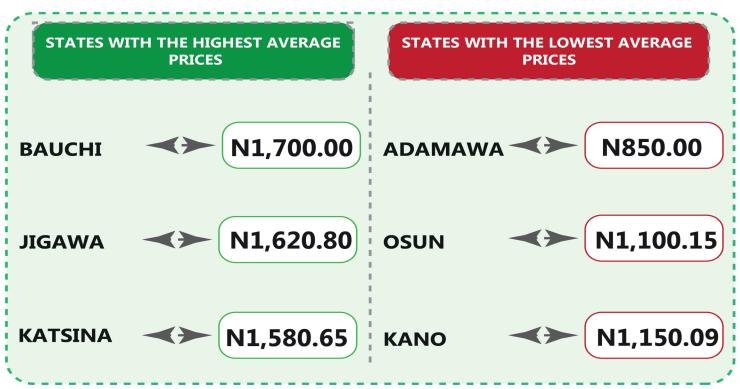

On state profile analysis, For intercity bus travel (state route charged per person fare), the highest fare was recorded in Abuja with N8,525.42, followed by Anambra with N8,055.00. The least fare was recorded in Kwara with N3,520.16, followed by Zamfara with N3,750.13. Bauchi state recorded the highest bus journey within the city (per drop constant route) in September 2023 with N1,700.00 followed by Jigawa with N1,620.80. On the other hand, Adamawa state recorded the least with N850.00, followed by Osun with N1,100.15.