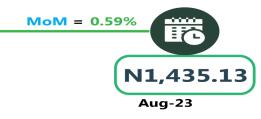

The average fare paid by commuters for bus journeys within the city per drop increased by 0.11% from N1,336.38 in August to N1,337.80 in September 2023. On a year-on-year basis, it rose by 117.29% from N615.69 in September 2022.

# **APPENDIX**

|                                                    | Average of Sep-22   | Average of Aug-23 | Average of Sep-23 | MoM Y | oY     |
|----------------------------------------------------|---------------------|-------------------|-------------------|-------|--------|
| Air fare charg.for specified routes single journey | 72,690.54           | 79,011.38         | 79,013.48         | 0.00  | 8.70   |
| NORTH CENTRAL                                      | 70,285.71           | 76,357.33         | 76,357.61         | 0.00  | 8.64   |
| NORTH EAST                                         | 72,083.33           | 80,916.67         | 80,917.02         | 0.00  | 12.25  |
| NORTH WEST                                         | 72,550.00           | 79,114.29         | 79,122.03         | 0.01  | 9.06   |
| SOUTH EAST                                         | 73,500.00           | 78,210.60         | 78,213.19         | 0.00  | 6.41   |
| SOUTH SOUTH                                        | 74,150.00           | 80,918.49         | 80,916.98         | 0.00  | 9.13   |
| SOUTH WEST                                         | 74,133.33           | 78,842.66         | 78,845.22         | 0.00  | 6.36   |
| Bus journey intercity, state route, charg. per per | 3,790.06            | 5,918.18          | 5,917.16          | -0.02 | 56.12  |
| NORTH CENTRAL                                      | 3,747.42            | 5,563.75          | 5,563.80          | 0.00  | 48.47  |
| NORTH EAST                                         | 3,922.40            | 6,131.08          | 6,130.26          | -0.01 | 56.29  |
| NORTH WEST                                         | 3,610.41            | 5,643.11          | 5,643.30          | 0.00  | 56.31  |
| SOUTH EAST                                         | 3,699.05            | 6,410.40          | 6,411.23          | 0.01  | 73.32  |
| SOUTH SOUTH                                        | 3,667.33            | 5,839.31          | 5,832.68          | -0.11 | 59.04  |
| SOUTH WEST                                         | 4,115.61            | 6,108.40          | 6,108.58          | 0.00  | 48.42  |
| Bus journey within city, per drop constant rou     | 615.69              | 1,336.38          | 1,337.80          | 0.11  | 117.29 |
| NORTH CENTRAL                                      | 614.37              | 1,315.90          | 1,315.93          | 0.00  | 114.19 |
| NORTH EAST                                         | 665.20              | 1,325.19          | 1,325.22          | 0.00  | 99.22  |
| NORTH WEST                                         | 610.20              | 1,353.00          | 1,353.15          | 0.01  | 121.75 |
| SOUTH EAST                                         | 581.85              | 1,346.17          | 1,346.26          | 0.01  | 131.38 |
| SOUTH SOUTH                                        | 642.24              | 1,435.13          | 1,443.53          | 0.59  | 124.77 |
| SOUTH WEST                                         | 575.76              | 1,245.15          | 1,245.19          | 0.00  | 116.27 |
| Journey by motorcycle (okada) per drop             | 434.73              | 646.12            | 646.29            | 0.03  | 48.66  |
| NORTH CENTRAL                                      | 498.74              | 692.27            | 692.53            | 0.04  | 38.86  |
| NORTH EAST                                         | 482.14              | 711.14            | 711.23            | 0.01  | 47.52  |
| NORTH WEST                                         | 298.10              | 498.62            | 498.75            | 0.03  | 67.31  |
| SOUTH EAST                                         | 455.16              | 680.20            | 680.37            | 0.02  | 49.48  |
| SOUTH SOUTH                                        | 403.25              | 607.01            | 607.23            | 0.04  | 50.58  |
| SOUTH WEST                                         | 486.52              | 710.05            | 710.17            | 0.02  | 45.97  |
| Water transport: water way passenger trans-        | 000 20              | 4 406 74          | 1 400 04          | 0.01  | 42.52  |
| portat                                             | 980.20              | 1,406.74          | 1,406.84          | 0.01  | 43.53  |
| NORTH CENTRAL                                      | 751.14              | 978.60            | 978.75            | 0.02  | 30.30  |
| NORTH EAST                                         | 612.70              | 787.99            | 787.95            | -0.01 | 28.60  |
| NORTH WEST                                         | 707.43              | 864.33            | 864.52            | 0.02  | 22.21  |
| SOUTH EAST                                         | 679.89              | 934.04            | 934.06            | 0.00  | 37.38  |
| SOUTH SOUTH                                        | 2,296.92            | 3,658.42          | 3,658.56          | 0.00  | 59.28  |
| SOUTH WEST                                         | 866.71<br><b>17</b> | 1,300.04          | 1,300.15          | 0.01  | 50.01  |