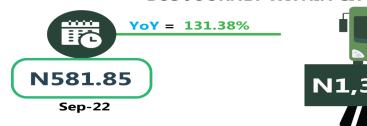

For Analysis by zone in September 2023, transport fares of bus journeys within the city recorded the highest in the South-South with N1,443.53, followed by the North-West with N1,353.15, while the South-West recorded the least with N1,245.19. In terms of bus journey intercity, the South-East had the highest fare with N6,411.23, followed by the North-East with N6,130,26, while North-Central recorded the least with N5,563.80. Air transportation in September 2023 ,the North-East recorded the highest fare with N80,917.02, followed by the South-South with N80,916.98, while the North-Central had the least with N76,357.61. Also, commuters on a motorcycle (Okada) paid the highest fare in the North-East with N711.23 and South-West with N710.17, while the North-West recorded the least with N498.75. The South -South zone had the highest fare on water transport with N3,658.56, followed by the South-West with N1,300.15, while the North-East had the least with N787.95