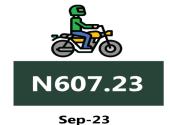

# **APPENDIX**

|                                                    | Average of Sep-22   | Average of Aug-23 | Average of Sep-23 | MoM Y | oY     |
|----------------------------------------------------|---------------------|-------------------|-------------------|-------|--------|
| Air fare charg.for specified routes single journey | 72,690.54           | 79,011.38         | 79,013.48         | 0.00  | 8.70   |
| NORTH CENTRAL                                      | 70,285.71           | 76,357.33         | 76,357.61         | 0.00  | 8.64   |
| NORTH EAST                                         | 72,083.33           | 80,916.67         | 80,917.02         | 0.00  | 12.25  |
| NORTH WEST                                         | 72,550.00           | 79,114.29         | 79,122.03         | 0.01  | 9.06   |
| SOUTH EAST                                         | 73,500.00           | 78,210.60         | 78,213.19         | 0.00  | 6.41   |
| SOUTH SOUTH                                        | 74,150.00           | 80,918.49         | 80,916.98         | 0.00  | 9.13   |
| SOUTH WEST                                         | 74,133.33           | 78,842.66         | 78,845.22         | 0.00  | 6.36   |
| Bus journey intercity, state route, charg. per per | 3,790.06            | 5,918.18          | 5,917.16          | -0.02 | 56.12  |
| NORTH CENTRAL                                      | 3,747.42            | 5,563.75          | 5,563.80          | 0.00  | 48.47  |
| NORTH EAST                                         | 3,922.40            | 6,131.08          | 6,130.26          | -0.01 | 56.29  |
| NORTH WEST                                         | 3,610.41            | 5,643.11          | 5,643.30          | 0.00  | 56.31  |
| SOUTH EAST                                         | 3,699.05            | 6,410.40          | 6,411.23          | 0.01  | 73.32  |
| SOUTH SOUTH                                        | 3,667.33            | 5,839.31          | 5,832.68          | -0.11 | 59.04  |
| SOUTH WEST                                         | 4,115.61            | 6,108.40          | 6,108.58          | 0.00  | 48.42  |
| Bus journey within city, per drop constant rou     | 615.69              | 1,336.38          | 1,337.80          | 0.11  | 117.29 |
| NORTH CENTRAL                                      | 614.37              | 1,315.90          | 1,315.93          | 0.00  | 114.19 |
| NORTH EAST                                         | 665.20              | 1,325.19          | 1,325.22          | 0.00  | 99.22  |
| NORTH WEST                                         | 610.20              | 1,353.00          | 1,353.15          | 0.01  | 121.75 |
| SOUTH EAST                                         | 581.85              | 1,346.17          | 1,346.26          | 0.01  | 131.38 |
| SOUTH SOUTH                                        | 642.24              | 1,435.13          | 1,443.53          | 0.59  | 124.77 |
| SOUTH WEST                                         | 575.76              | 1,245.15          | 1,245.19          | 0.00  | 116.27 |
| Journey by motorcycle (okada) per drop             | 434.73              | 646.12            | 646.29            | 0.03  | 48.66  |
| NORTH CENTRAL                                      | 498.74              | 692.27            | 692.53            | 0.04  | 38.86  |
| NORTH EAST                                         | 482.14              | 711.14            | 711.23            | 0.01  | 47.52  |
| NORTH WEST                                         | 298.10              | 498.62            | 498.75            | 0.03  | 67.31  |
| SOUTH EAST                                         | 455.16              | 680.20            | 680.37            | 0.02  | 49.48  |
| SOUTH SOUTH                                        | 403.25              | 607.01            | 607.23            | 0.04  | 50.58  |
| SOUTH WEST                                         | 486.52              | 710.05            | 710.17            | 0.02  | 45.97  |
| Water transport: water way passenger trans-        | 000 20              | 4 406 74          | 1 400 04          | 0.01  | 42.52  |
| portat                                             | 980.20              | 1,406.74          | 1,406.84          | 0.01  | 43.53  |
| NORTH CENTRAL                                      | 751.14              | 978.60            | 978.75            | 0.02  | 30.30  |
| NORTH EAST                                         | 612.70              | 787.99            | 787.95            | -0.01 | 28.60  |
| NORTH WEST                                         | 707.43              | 864.33            | 864.52            | 0.02  | 22.21  |
| SOUTH EAST                                         | 679.89              | 934.04            | 934.06            | 0.00  | 37.38  |
| SOUTH SOUTH                                        | 2,296.92            | 3,658.42          | 3,658.56          | 0.00  | 59.28  |
| SOUTH WEST                                         | 866.71<br><b>17</b> | 1,300.04          | 1,300.15          | 0.01  | 50.01  |