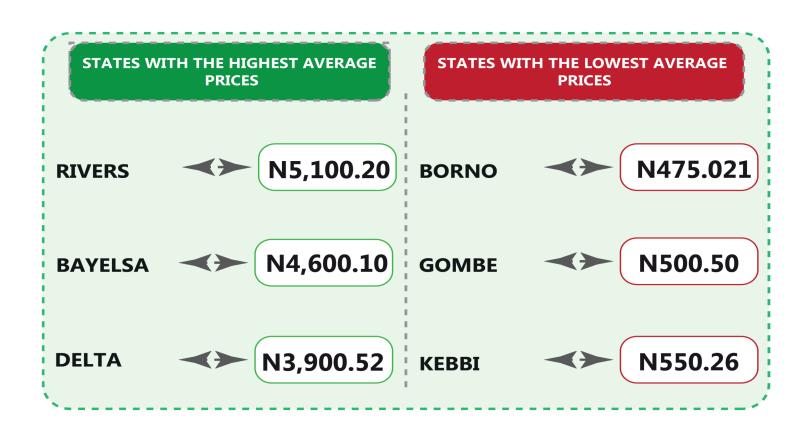

Similarly, Delta recorded the highest air transport charges (for specified routes single journeys) with N87,000.90, followed by Enugu with N85,000.00. Conversely, Abia recorded the least fare with N70,000.10, followed by Niger with N73,000.00. Also, Lagos state had the highest motorcycle transport fare in September 2023 with N900.17, followed by Taraba with N850.74. The least fare was recorded in Edo with N300.92, followed by Bayelsa with N350.09. Similarly, water transport fare was highest in Rivers with N5,100.20, followed by Bayelsa with N4,600.10, while the least fare was recorded in Borno with N475.21, followed by Gombe with N500.50.