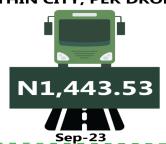

For Analysis by zone in September 2023, transport fares of bus journeys within the city recorded the highest in the South-South with N1,443.53, followed by the North-West with N1,353.15, while the South-West recorded the least with N1,245.19. In terms of bus journey intercity, the South-East had the highest fare with N6,411.23, followed by the North-East with N6,130,26, while North-Central recorded the least with N5,563.80. Air transportation in September 2023 ,the North-East recorded the highest fare with N80,917.02, followed by the South-South with N80,916.98, while the North-Central had the least with N76,357.61. Also, commuters on a motorcycle (Okada) paid the highest fare in the North-East with N711.23 and South-West with N710.17, while the North-West recorded the least with N498.75. The South -South zone had the highest fare on water transport with N3,658.56, followed by the South-West with N1,300.15, while the North-East had the least with N787.95

# **APPENDIX**

|                                                    | Average of Sep-22   | Average of Aug-23 | Average of Sep-23 | MoM Y | oY     |
|----------------------------------------------------|---------------------|-------------------|-------------------|-------|--------|
| Air fare charg.for specified routes single journey | 72,690.54           | 79,011.38         | 79,013.48         | 0.00  | 8.70   |
| NORTH CENTRAL                                      | 70,285.71           | 76,357.33         | 76,357.61         | 0.00  | 8.64   |
| NORTH EAST                                         | 72,083.33           | 80,916.67         | 80,917.02         | 0.00  | 12.25  |
| NORTH WEST                                         | 72,550.00           | 79,114.29         | 79,122.03         | 0.01  | 9.06   |
| SOUTH EAST                                         | 73,500.00           | 78,210.60         | 78,213.19         | 0.00  | 6.41   |
| SOUTH SOUTH                                        | 74,150.00           | 80,918.49         | 80,916.98         | 0.00  | 9.13   |
| SOUTH WEST                                         | 74,133.33           | 78,842.66         | 78,845.22         | 0.00  | 6.36   |
| Bus journey intercity, state route, charg. per per | 3,790.06            | 5,918.18          | 5,917.16          | -0.02 | 56.12  |
| NORTH CENTRAL                                      | 3,747.42            | 5,563.75          | 5,563.80          | 0.00  | 48.47  |
| NORTH EAST                                         | 3,922.40            | 6,131.08          | 6,130.26          | -0.01 | 56.29  |
| NORTH WEST                                         | 3,610.41            | 5,643.11          | 5,643.30          | 0.00  | 56.31  |
| SOUTH EAST                                         | 3,699.05            | 6,410.40          | 6,411.23          | 0.01  | 73.32  |
| SOUTH SOUTH                                        | 3,667.33            | 5,839.31          | 5,832.68          | -0.11 | 59.04  |
| SOUTH WEST                                         | 4,115.61            | 6,108.40          | 6,108.58          | 0.00  | 48.42  |
| Bus journey within city, per drop constant rou     | 615.69              | 1,336.38          | 1,337.80          | 0.11  | 117.29 |
| NORTH CENTRAL                                      | 614.37              | 1,315.90          | 1,315.93          | 0.00  | 114.19 |
| NORTH EAST                                         | 665.20              | 1,325.19          | 1,325.22          | 0.00  | 99.22  |
| NORTH WEST                                         | 610.20              | 1,353.00          | 1,353.15          | 0.01  | 121.75 |
| SOUTH EAST                                         | 581.85              | 1,346.17          | 1,346.26          | 0.01  | 131.38 |
| SOUTH SOUTH                                        | 642.24              | 1,435.13          | 1,443.53          | 0.59  | 124.77 |
| SOUTH WEST                                         | 575.76              | 1,245.15          | 1,245.19          | 0.00  | 116.27 |
| Journey by motorcycle (okada) per drop             | 434.73              | 646.12            | 646.29            | 0.03  | 48.66  |
| NORTH CENTRAL                                      | 498.74              | 692.27            | 692.53            | 0.04  | 38.86  |
| NORTH EAST                                         | 482.14              | 711.14            | 711.23            | 0.01  | 47.52  |
| NORTH WEST                                         | 298.10              | 498.62            | 498.75            | 0.03  | 67.31  |
| SOUTH EAST                                         | 455.16              | 680.20            | 680.37            | 0.02  | 49.48  |
| SOUTH SOUTH                                        | 403.25              | 607.01            | 607.23            | 0.04  | 50.58  |
| SOUTH WEST                                         | 486.52              | 710.05            | 710.17            | 0.02  | 45.97  |
| Water transport: water way passenger trans-        | 000 20              | 4 406 74          | 1 400 04          | 0.01  | 42.52  |
| portat                                             | 980.20              | 1,406.74          | 1,406.84          | 0.01  | 43.53  |
| NORTH CENTRAL                                      | 751.14              | 978.60            | 978.75            | 0.02  | 30.30  |
| NORTH EAST                                         | 612.70              | 787.99            | 787.95            | -0.01 | 28.60  |
| NORTH WEST                                         | 707.43              | 864.33            | 864.52            | 0.02  | 22.21  |
| SOUTH EAST                                         | 679.89              | 934.04            | 934.06            | 0.00  | 37.38  |
| SOUTH SOUTH                                        | 2,296.92            | 3,658.42          | 3,658.56          | 0.00  | 59.28  |
| SOUTH WEST                                         | 866.71<br><b>17</b> | 1,300.04          | 1,300.15          | 0.01  | 50.01  |