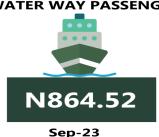

For water transport (waterway passenger transportation), the average fare paid in September 2023 increased to N1,406.84 from N1,406.74 which indicates an increase of 0.01% on monthly basis. On a year-on-year basis, it increased by 43.53% from N980.20 in September 2022.