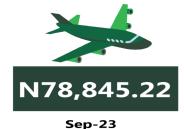

In air travel, the average fare paid by air passengers for specified routes single journey was N79,013.48 in September 2023, showing no significant differences in the fare paid in the previous month. On a year-on -year basis, the fare rose by 8.70% from N72,690.54 in September 2022.

# **APPENDIX**

|                                                    | Average of Sep-22   | Average of Aug-23 | Average of Sep-23 | MoM Y | oY     |
|----------------------------------------------------|---------------------|-------------------|-------------------|-------|--------|
| Air fare charg.for specified routes single journey | 72,690.54           | 79,011.38         | 79,013.48         | 0.00  | 8.70   |
| NORTH CENTRAL                                      | 70,285.71           | 76,357.33         | 76,357.61         | 0.00  | 8.64   |
| NORTH EAST                                         | 72,083.33           | 80,916.67         | 80,917.02         | 0.00  | 12.25  |
| NORTH WEST                                         | 72,550.00           | 79,114.29         | 79,122.03         | 0.01  | 9.06   |
| SOUTH EAST                                         | 73,500.00           | 78,210.60         | 78,213.19         | 0.00  | 6.41   |
| SOUTH SOUTH                                        | 74,150.00           | 80,918.49         | 80,916.98         | 0.00  | 9.13   |
| SOUTH WEST                                         | 74,133.33           | 78,842.66         | 78,845.22         | 0.00  | 6.36   |
| Bus journey intercity, state route, charg. per per | 3,790.06            | 5,918.18          | 5,917.16          | -0.02 | 56.12  |
| NORTH CENTRAL                                      | 3,747.42            | 5,563.75          | 5,563.80          | 0.00  | 48.47  |
| NORTH EAST                                         | 3,922.40            | 6,131.08          | 6,130.26          | -0.01 | 56.29  |
| NORTH WEST                                         | 3,610.41            | 5,643.11          | 5,643.30          | 0.00  | 56.31  |
| SOUTH EAST                                         | 3,699.05            | 6,410.40          | 6,411.23          | 0.01  | 73.32  |
| SOUTH SOUTH                                        | 3,667.33            | 5,839.31          | 5,832.68          | -0.11 | 59.04  |
| SOUTH WEST                                         | 4,115.61            | 6,108.40          | 6,108.58          | 0.00  | 48.42  |
| Bus journey within city, per drop constant rou     | 615.69              | 1,336.38          | 1,337.80          | 0.11  | 117.29 |
| NORTH CENTRAL                                      | 614.37              | 1,315.90          | 1,315.93          | 0.00  | 114.19 |
| NORTH EAST                                         | 665.20              | 1,325.19          | 1,325.22          | 0.00  | 99.22  |
| NORTH WEST                                         | 610.20              | 1,353.00          | 1,353.15          | 0.01  | 121.75 |
| SOUTH EAST                                         | 581.85              | 1,346.17          | 1,346.26          | 0.01  | 131.38 |
| SOUTH SOUTH                                        | 642.24              | 1,435.13          | 1,443.53          | 0.59  | 124.77 |
| SOUTH WEST                                         | 575.76              | 1,245.15          | 1,245.19          | 0.00  | 116.27 |
| Journey by motorcycle (okada) per drop             | 434.73              | 646.12            | 646.29            | 0.03  | 48.66  |
| NORTH CENTRAL                                      | 498.74              | 692.27            | 692.53            | 0.04  | 38.86  |
| NORTH EAST                                         | 482.14              | 711.14            | 711.23            | 0.01  | 47.52  |
| NORTH WEST                                         | 298.10              | 498.62            | 498.75            | 0.03  | 67.31  |
| SOUTH EAST                                         | 455.16              | 680.20            | 680.37            | 0.02  | 49.48  |
| SOUTH SOUTH                                        | 403.25              | 607.01            | 607.23            | 0.04  | 50.58  |
| SOUTH WEST                                         | 486.52              | 710.05            | 710.17            | 0.02  | 45.97  |
| Water transport: water way passenger trans-        | 000 20              | 4 406 74          | 1 400 04          | 0.01  | 42.52  |
| portat                                             | 980.20              | 1,406.74          | 1,406.84          | 0.01  | 43.53  |
| NORTH CENTRAL                                      | 751.14              | 978.60            | 978.75            | 0.02  | 30.30  |
| NORTH EAST                                         | 612.70              | 787.99            | 787.95            | -0.01 | 28.60  |
| NORTH WEST                                         | 707.43              | 864.33            | 864.52            | 0.02  | 22.21  |
| SOUTH EAST                                         | 679.89              | 934.04            | 934.06            | 0.00  | 37.38  |
| SOUTH SOUTH                                        | 2,296.92            | 3,658.42          | 3,658.56          | 0.00  | 59.28  |
| SOUTH WEST                                         | 866.71<br><b>17</b> | 1,300.04          | 1,300.15          | 0.01  | 50.01  |