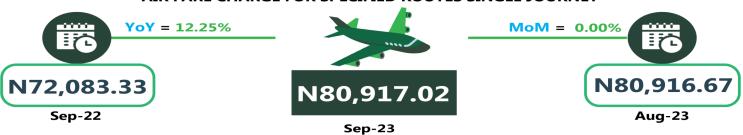

In air travel, the average fare paid by air passengers for specified routes single journey was N79,013.48 in September 2023, showing no significant differences in the fare paid in the previous month. On a year-on -year basis, the fare rose by 8.70% from N72,690.54 in September 2022.

For Analysis by zone in September 2023, transport fares of bus journeys within the city recorded the highest in the South-South with N1,443.53, followed by the North-West with N1,353.15, while the South-West recorded the least with N1,245.19. In terms of bus journey intercity, the South-East had the highest fare with N6,411.23, followed by the North-East with N6,130,26, while North-Central recorded the least with N5,563.80. Air transportation in September 2023 ,the North-East recorded the highest fare with N80,917.02, followed by the South-South with N80,916.98, while the North-Central had the least with N76,357.61. Also, commuters on a motorcycle (Okada) paid the highest fare in the North-East with N711.23 and South-West with N710.17, while the North-West recorded the least with N498.75. The South -South zone had the highest fare on water transport with N3,658.56, followed by the South-West with N1,300.15, while the North-East had the least with N787.95