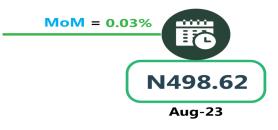

The average transport fare paid on Okada transportation was N646.29 in September 2023 which was 0.03 percent increase when compared with the value recorded in August 2023 (N646.12). On a year-on-year basis, the fare rose by 48.66% when compared with September 2022 (N434.73).

# **APPENDIX**

|                                                    | Average of Sep-22   | Average of Aug-23 | Average of Sep-23 | MoM Y | oY     |
|----------------------------------------------------|---------------------|-------------------|-------------------|-------|--------|
| Air fare charg.for specified routes single journey | 72,690.54           | 79,011.38         | 79,013.48         | 0.00  | 8.70   |
| NORTH CENTRAL                                      | 70,285.71           | 76,357.33         | 76,357.61         | 0.00  | 8.64   |
| NORTH EAST                                         | 72,083.33           | 80,916.67         | 80,917.02         | 0.00  | 12.25  |
| NORTH WEST                                         | 72,550.00           | 79,114.29         | 79,122.03         | 0.01  | 9.06   |
| SOUTH EAST                                         | 73,500.00           | 78,210.60         | 78,213.19         | 0.00  | 6.41   |
| SOUTH SOUTH                                        | 74,150.00           | 80,918.49         | 80,916.98         | 0.00  | 9.13   |
| SOUTH WEST                                         | 74,133.33           | 78,842.66         | 78,845.22         | 0.00  | 6.36   |
| Bus journey intercity, state route, charg. per per | 3,790.06            | 5,918.18          | 5,917.16          | -0.02 | 56.12  |
| NORTH CENTRAL                                      | 3,747.42            | 5,563.75          | 5,563.80          | 0.00  | 48.47  |
| NORTH EAST                                         | 3,922.40            | 6,131.08          | 6,130.26          | -0.01 | 56.29  |
| NORTH WEST                                         | 3,610.41            | 5,643.11          | 5,643.30          | 0.00  | 56.31  |
| SOUTH EAST                                         | 3,699.05            | 6,410.40          | 6,411.23          | 0.01  | 73.32  |
| SOUTH SOUTH                                        | 3,667.33            | 5,839.31          | 5,832.68          | -0.11 | 59.04  |
| SOUTH WEST                                         | 4,115.61            | 6,108.40          | 6,108.58          | 0.00  | 48.42  |
| Bus journey within city, per drop constant rou     | 615.69              | 1,336.38          | 1,337.80          | 0.11  | 117.29 |
| NORTH CENTRAL                                      | 614.37              | 1,315.90          | 1,315.93          | 0.00  | 114.19 |
| NORTH EAST                                         | 665.20              | 1,325.19          | 1,325.22          | 0.00  | 99.22  |
| NORTH WEST                                         | 610.20              | 1,353.00          | 1,353.15          | 0.01  | 121.75 |
| SOUTH EAST                                         | 581.85              | 1,346.17          | 1,346.26          | 0.01  | 131.38 |
| SOUTH SOUTH                                        | 642.24              | 1,435.13          | 1,443.53          | 0.59  | 124.77 |
| SOUTH WEST                                         | 575.76              | 1,245.15          | 1,245.19          | 0.00  | 116.27 |
| Journey by motorcycle (okada) per drop             | 434.73              | 646.12            | 646.29            | 0.03  | 48.66  |
| NORTH CENTRAL                                      | 498.74              | 692.27            | 692.53            | 0.04  | 38.86  |
| NORTH EAST                                         | 482.14              | 711.14            | 711.23            | 0.01  | 47.52  |
| NORTH WEST                                         | 298.10              | 498.62            | 498.75            | 0.03  | 67.31  |
| SOUTH EAST                                         | 455.16              | 680.20            | 680.37            | 0.02  | 49.48  |
| SOUTH SOUTH                                        | 403.25              | 607.01            | 607.23            | 0.04  | 50.58  |
| SOUTH WEST                                         | 486.52              | 710.05            | 710.17            | 0.02  | 45.97  |
| Water transport: water way passenger trans-        | 000 20              | 4 406 74          | 1 400 04          | 0.01  | 42.52  |
| portat                                             | 980.20              | 1,406.74          | 1,406.84          | 0.01  | 43.53  |
| NORTH CENTRAL                                      | 751.14              | 978.60            | 978.75            | 0.02  | 30.30  |
| NORTH EAST                                         | 612.70              | 787.99            | 787.95            | -0.01 | 28.60  |
| NORTH WEST                                         | 707.43              | 864.33            | 864.52            | 0.02  | 22.21  |
| SOUTH EAST                                         | 679.89              | 934.04            | 934.06            | 0.00  | 37.38  |
| SOUTH SOUTH                                        | 2,296.92            | 3,658.42          | 3,658.56          | 0.00  | 59.28  |
| SOUTH WEST                                         | 866.71<br><b>17</b> | 1,300.04          | 1,300.15          | 0.01  | 50.01  |