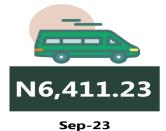

In another category, the average fare paid by commuters for bus journey intercity per drop decline to N5,917.16 in September 2023, indicating a decrease of 0.02% on a month-on-month basis compared to N5,918.18 in August 2023. On a year-on-year basis, the fare rose by 56.12% from N3,790.06 in September 2022.

For Analysis by zone in September 2023, transport fares of bus journeys within the city recorded the highest in the South-South with N1,443.53, followed by the North-West with N1,353.15, while the South-West recorded the least with N1,245.19. In terms of bus journey intercity, the South-East had the highest fare with N6,411.23, followed by the North-East with N6,130,26, while North-Central recorded the least with N5,563.80. Air transportation in September 2023 ,the North-East recorded the highest fare with N80,917.02, followed by the South-South with N80,916.98, while the North-Central had the least with N76,357.61. Also, commuters on a motorcycle (Okada) paid the highest fare in the North-East with N711.23 and South-West with N710.17, while the North-West recorded the least with N498.75. The South -South zone had the highest fare on water transport with N3,658.56, followed by the South-West with N1,300.15, while the North-East had the least with N787.95