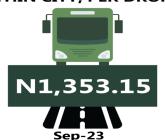

For Analysis by zone in September 2023, transport fares of bus journeys within the city recorded the highest in the South-South with N1,443.53, followed by the North-West with N1,353.15, while the South-West recorded the least with N1,245.19. In terms of bus journey intercity, the South-East had the highest fare with N6,411.23, followed by the North-East with N6,130,26, while North-Central recorded the least with N5,563.80. Air transportation in September 2023 ,the North-East recorded the highest fare with N80,917.02, followed by the South-South with N80,916.98, while the North-Central had the least with N76,357.61. Also, commuters on a motorcycle (Okada) paid the highest fare in the North-East with N711.23 and South-West with N710.17, while the North-West recorded the least with N498.75. The South -South zone had the highest fare on water transport with N3,658.56, followed by the South-West with N1,300.15, while the North-East had the least with N787.95