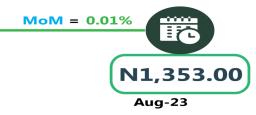

The average fare paid by commuters for bus journeys within the city per drop increased by 0.11% from N1,336.38 in August to N1,337.80 in September 2023. On a year-on-year basis, it rose by 117.29% from N615.69 in September 2022.

On state profile analysis, For intercity bus travel (state route charged per person fare), the highest fare was recorded in Abuja with N8,525.42, followed by Anambra with N8,055.00. The least fare was recorded in Kwara with N3,520.16, followed by Zamfara with N3,750.13. Bauchi state recorded the highest bus journey within the city (per drop constant route) in September 2023 with N1,700.00 followed by Jigawa with N1,620.80. On the other hand, Adamawa state recorded the least with N850.00, followed by Osun with N1,100.15.

For Analysis by zone in September 2023, transport fares of bus journeys within the city recorded the highest in the South-South with N1,443.53, followed by the North-West with N1,353.15, while the South-West recorded the least with N1,245.19. In terms of bus journey intercity, the South-East had the highest fare with N6,411.23, followed by the North-East with N6,130,26, while North-Central recorded the least with N5,563.80. Air transportation in September 2023 ,the North-East recorded the highest fare with N80,917.02, followed by the South-South with N80,916.98, while the North-Central had the least with N76,357.61. Also, commuters on a motorcycle (Okada) paid the highest fare in the North-East with N711.23 and South-West with N710.17, while the North-West recorded the least with N498.75. The South -South zone had the highest fare on water transport with N3,658.56, followed by the South-West with N1,300.15, while the North-East had the least with N787.95