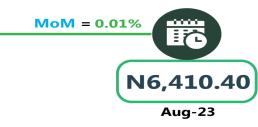

In another category, the average fare paid by commuters for bus journey intercity per drop decline to N5,917.16 in September 2023, indicating a decrease of 0.02% on a month-on-month basis compared to N5,918.18 in August 2023. On a year-on-year basis, the fare rose by 56.12% from N3,790.06 in September 2022.