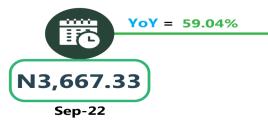

In another category, the average fare paid by commuters for bus journey intercity per drop decline to N5,917.16 in September 2023, indicating a decrease of 0.02% on a month-on-month basis compared to N5,918.18 in August 2023. On a year-on-year basis, the fare rose by 56.12% from N3,790.06 in September 2022.

# **APPENDIX**

|                                                    | Average of Sep-22   | Average of Aug-23 | Average of Sep-23 | MoM Y | oY     |
|----------------------------------------------------|---------------------|-------------------|-------------------|-------|--------|
| Air fare charg.for specified routes single journey | 72,690.54           | 79,011.38         | 79,013.48         | 0.00  | 8.70   |
| NORTH CENTRAL                                      | 70,285.71           | 76,357.33         | 76,357.61         | 0.00  | 8.64   |
| NORTH EAST                                         | 72,083.33           | 80,916.67         | 80,917.02         | 0.00  | 12.25  |
| NORTH WEST                                         | 72,550.00           | 79,114.29         | 79,122.03         | 0.01  | 9.06   |
| SOUTH EAST                                         | 73,500.00           | 78,210.60         | 78,213.19         | 0.00  | 6.41   |
| SOUTH SOUTH                                        | 74,150.00           | 80,918.49         | 80,916.98         | 0.00  | 9.13   |
| SOUTH WEST                                         | 74,133.33           | 78,842.66         | 78,845.22         | 0.00  | 6.36   |
| Bus journey intercity, state route, charg. per per | 3,790.06            | 5,918.18          | 5,917.16          | -0.02 | 56.12  |
| NORTH CENTRAL                                      | 3,747.42            | 5,563.75          | 5,563.80          | 0.00  | 48.47  |
| NORTH EAST                                         | 3,922.40            | 6,131.08          | 6,130.26          | -0.01 | 56.29  |
| NORTH WEST                                         | 3,610.41            | 5,643.11          | 5,643.30          | 0.00  | 56.31  |
| SOUTH EAST                                         | 3,699.05            | 6,410.40          | 6,411.23          | 0.01  | 73.32  |
| SOUTH SOUTH                                        | 3,667.33            | 5,839.31          | 5,832.68          | -0.11 | 59.04  |
| SOUTH WEST                                         | 4,115.61            | 6,108.40          | 6,108.58          | 0.00  | 48.42  |
| Bus journey within city, per drop constant rou     | 615.69              | 1,336.38          | 1,337.80          | 0.11  | 117.29 |
| NORTH CENTRAL                                      | 614.37              | 1,315.90          | 1,315.93          | 0.00  | 114.19 |
| NORTH EAST                                         | 665.20              | 1,325.19          | 1,325.22          | 0.00  | 99.22  |
| NORTH WEST                                         | 610.20              | 1,353.00          | 1,353.15          | 0.01  | 121.75 |
| SOUTH EAST                                         | 581.85              | 1,346.17          | 1,346.26          | 0.01  | 131.38 |
| SOUTH SOUTH                                        | 642.24              | 1,435.13          | 1,443.53          | 0.59  | 124.77 |
| SOUTH WEST                                         | 575.76              | 1,245.15          | 1,245.19          | 0.00  | 116.27 |
| Journey by motorcycle (okada) per drop             | 434.73              | 646.12            | 646.29            | 0.03  | 48.66  |
| NORTH CENTRAL                                      | 498.74              | 692.27            | 692.53            | 0.04  | 38.86  |
| NORTH EAST                                         | 482.14              | 711.14            | 711.23            | 0.01  | 47.52  |
| NORTH WEST                                         | 298.10              | 498.62            | 498.75            | 0.03  | 67.31  |
| SOUTH EAST                                         | 455.16              | 680.20            | 680.37            | 0.02  | 49.48  |
| SOUTH SOUTH                                        | 403.25              | 607.01            | 607.23            | 0.04  | 50.58  |
| SOUTH WEST                                         | 486.52              | 710.05            | 710.17            | 0.02  | 45.97  |
| Water transport: water way passenger trans-        | 000 20              | 4 406 74          | 1 400 04          | 0.01  | 42.52  |
| portat                                             | 980.20              | 1,406.74          | 1,406.84          | 0.01  | 43.53  |
| NORTH CENTRAL                                      | 751.14              | 978.60            | 978.75            | 0.02  | 30.30  |
| NORTH EAST                                         | 612.70              | 787.99            | 787.95            | -0.01 | 28.60  |
| NORTH WEST                                         | 707.43              | 864.33            | 864.52            | 0.02  | 22.21  |
| SOUTH EAST                                         | 679.89              | 934.04            | 934.06            | 0.00  | 37.38  |
| SOUTH SOUTH                                        | 2,296.92            | 3,658.42          | 3,658.56          | 0.00  | 59.28  |
| SOUTH WEST                                         | 866.71<br><b>17</b> | 1,300.04          | 1,300.15          | 0.01  | 50.01  |