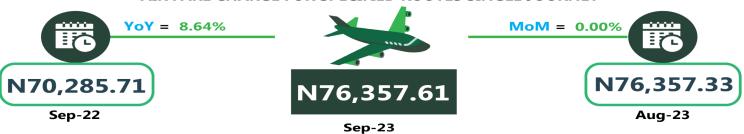

For Analysis by zone in September 2023, transport fares of bus journeys within the city recorded the highest in the South-South with N1,443.53, followed by the North-West with N1,353.15, while the South-West recorded the least with N1,245.19. In terms of bus journey intercity, the South-East had the highest fare with N6,411.23, followed by the North-East with N6,130,26, while North-Central recorded the least with N5,563.80. Air transportation in September 2023 ,the North-East recorded the highest fare with N80,917.02, followed by the South-South with N80,916.98, while the North-Central had the least with N76,357.61. Also, commuters on a motorcycle (Okada) paid the highest fare in the North-East with N711.23 and South-West with N710.17, while the North-West recorded the least with N498.75. The South -South zone had the highest fare on water transport with N3,658.56, followed by the South-West with N1,300.15, while the North-East had the least with N787.95

# **APPENDIX**

|                                                    | Average of Sep-22   | Average of Aug-23 | Average of Sep-23 | MoM Y | oY     |
|----------------------------------------------------|---------------------|-------------------|-------------------|-------|--------|
| Air fare charg.for specified routes single journey | 72,690.54           | 79,011.38         | 79,013.48         | 0.00  | 8.70   |
| NORTH CENTRAL                                      | 70,285.71           | 76,357.33         | 76,357.61         | 0.00  | 8.64   |
| NORTH EAST                                         | 72,083.33           | 80,916.67         | 80,917.02         | 0.00  | 12.25  |
| NORTH WEST                                         | 72,550.00           | 79,114.29         | 79,122.03         | 0.01  | 9.06   |
| SOUTH EAST                                         | 73,500.00           | 78,210.60         | 78,213.19         | 0.00  | 6.41   |
| SOUTH SOUTH                                        | 74,150.00           | 80,918.49         | 80,916.98         | 0.00  | 9.13   |
| SOUTH WEST                                         | 74,133.33           | 78,842.66         | 78,845.22         | 0.00  | 6.36   |
| Bus journey intercity, state route, charg. per per | 3,790.06            | 5,918.18          | 5,917.16          | -0.02 | 56.12  |
| NORTH CENTRAL                                      | 3,747.42            | 5,563.75          | 5,563.80          | 0.00  | 48.47  |
| NORTH EAST                                         | 3,922.40            | 6,131.08          | 6,130.26          | -0.01 | 56.29  |
| NORTH WEST                                         | 3,610.41            | 5,643.11          | 5,643.30          | 0.00  | 56.31  |
| SOUTH EAST                                         | 3,699.05            | 6,410.40          | 6,411.23          | 0.01  | 73.32  |
| SOUTH SOUTH                                        | 3,667.33            | 5,839.31          | 5,832.68          | -0.11 | 59.04  |
| SOUTH WEST                                         | 4,115.61            | 6,108.40          | 6,108.58          | 0.00  | 48.42  |
| Bus journey within city, per drop constant rou     | 615.69              | 1,336.38          | 1,337.80          | 0.11  | 117.29 |
| NORTH CENTRAL                                      | 614.37              | 1,315.90          | 1,315.93          | 0.00  | 114.19 |
| NORTH EAST                                         | 665.20              | 1,325.19          | 1,325.22          | 0.00  | 99.22  |
| NORTH WEST                                         | 610.20              | 1,353.00          | 1,353.15          | 0.01  | 121.75 |
| SOUTH EAST                                         | 581.85              | 1,346.17          | 1,346.26          | 0.01  | 131.38 |
| SOUTH SOUTH                                        | 642.24              | 1,435.13          | 1,443.53          | 0.59  | 124.77 |
| SOUTH WEST                                         | 575.76              | 1,245.15          | 1,245.19          | 0.00  | 116.27 |
| Journey by motorcycle (okada) per drop             | 434.73              | 646.12            | 646.29            | 0.03  | 48.66  |
| NORTH CENTRAL                                      | 498.74              | 692.27            | 692.53            | 0.04  | 38.86  |
| NORTH EAST                                         | 482.14              | 711.14            | 711.23            | 0.01  | 47.52  |
| NORTH WEST                                         | 298.10              | 498.62            | 498.75            | 0.03  | 67.31  |
| SOUTH EAST                                         | 455.16              | 680.20            | 680.37            | 0.02  | 49.48  |
| SOUTH SOUTH                                        | 403.25              | 607.01            | 607.23            | 0.04  | 50.58  |
| SOUTH WEST                                         | 486.52              | 710.05            | 710.17            | 0.02  | 45.97  |
| Water transport: water way passenger trans-        | 000 20              | 4 406 74          | 1 400 04          | 0.01  | 42.52  |
| portat                                             | 980.20              | 1,406.74          | 1,406.84          | 0.01  | 43.53  |
| NORTH CENTRAL                                      | 751.14              | 978.60            | 978.75            | 0.02  | 30.30  |
| NORTH EAST                                         | 612.70              | 787.99            | 787.95            | -0.01 | 28.60  |
| NORTH WEST                                         | 707.43              | 864.33            | 864.52            | 0.02  | 22.21  |
| SOUTH EAST                                         | 679.89              | 934.04            | 934.06            | 0.00  | 37.38  |
| SOUTH SOUTH                                        | 2,296.92            | 3,658.42          | 3,658.56          | 0.00  | 59.28  |
| SOUTH WEST                                         | 866.71<br><b>17</b> | 1,300.04          | 1,300.15          | 0.01  | 50.01  |