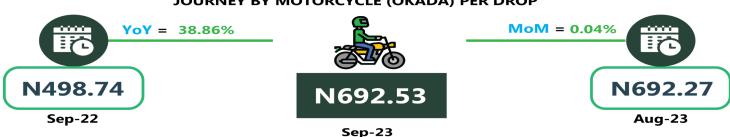

For Analysis by zone in September 2023, transport fares of bus journeys within the city recorded the highest in the South-South with N1,443.53, followed by the North-West with N1,353.15, while the South-West recorded the least with N1,245.19. In terms of bus journey intercity, the South-East had the highest fare with N6,411.23, followed by the North-East with N6,130,26, while North-Central recorded the least with N5,563.80. Air transportation in September 2023 ,the North-East recorded the highest fare with N80,917.02, followed by the South-South with N80,916.98, while the North-Central had the least with N76,357.61. Also, commuters on a motorcycle (Okada) paid the highest fare in the North-East with N711.23 and South-West with N710.17, while the North-West recorded the least with N498.75. The South -South zone had the highest fare on water transport with N3,658.56, followed by the South-West with N1,300.15, while the North-East had the least with N787.95

# **APPENDIX**

|                                                    | Average of Sep-22   | Average of Aug-23 | Average of Sep-23 | MoM Y | oY     |
|----------------------------------------------------|---------------------|-------------------|-------------------|-------|--------|
| Air fare charg.for specified routes single journey | 72,690.54           | 79,011.38         | 79,013.48         | 0.00  | 8.70   |
| NORTH CENTRAL                                      | 70,285.71           | 76,357.33         | 76,357.61         | 0.00  | 8.64   |
| NORTH EAST                                         | 72,083.33           | 80,916.67         | 80,917.02         | 0.00  | 12.25  |
| NORTH WEST                                         | 72,550.00           | 79,114.29         | 79,122.03         | 0.01  | 9.06   |
| SOUTH EAST                                         | 73,500.00           | 78,210.60         | 78,213.19         | 0.00  | 6.41   |
| SOUTH SOUTH                                        | 74,150.00           | 80,918.49         | 80,916.98         | 0.00  | 9.13   |
| SOUTH WEST                                         | 74,133.33           | 78,842.66         | 78,845.22         | 0.00  | 6.36   |
| Bus journey intercity, state route, charg. per per | 3,790.06            | 5,918.18          | 5,917.16          | -0.02 | 56.12  |
| NORTH CENTRAL                                      | 3,747.42            | 5,563.75          | 5,563.80          | 0.00  | 48.47  |
| NORTH EAST                                         | 3,922.40            | 6,131.08          | 6,130.26          | -0.01 | 56.29  |
| NORTH WEST                                         | 3,610.41            | 5,643.11          | 5,643.30          | 0.00  | 56.31  |
| SOUTH EAST                                         | 3,699.05            | 6,410.40          | 6,411.23          | 0.01  | 73.32  |
| SOUTH SOUTH                                        | 3,667.33            | 5,839.31          | 5,832.68          | -0.11 | 59.04  |
| SOUTH WEST                                         | 4,115.61            | 6,108.40          | 6,108.58          | 0.00  | 48.42  |
| Bus journey within city, per drop constant rou     | 615.69              | 1,336.38          | 1,337.80          | 0.11  | 117.29 |
| NORTH CENTRAL                                      | 614.37              | 1,315.90          | 1,315.93          | 0.00  | 114.19 |
| NORTH EAST                                         | 665.20              | 1,325.19          | 1,325.22          | 0.00  | 99.22  |
| NORTH WEST                                         | 610.20              | 1,353.00          | 1,353.15          | 0.01  | 121.75 |
| SOUTH EAST                                         | 581.85              | 1,346.17          | 1,346.26          | 0.01  | 131.38 |
| SOUTH SOUTH                                        | 642.24              | 1,435.13          | 1,443.53          | 0.59  | 124.77 |
| SOUTH WEST                                         | 575.76              | 1,245.15          | 1,245.19          | 0.00  | 116.27 |
| Journey by motorcycle (okada) per drop             | 434.73              | 646.12            | 646.29            | 0.03  | 48.66  |
| NORTH CENTRAL                                      | 498.74              | 692.27            | 692.53            | 0.04  | 38.86  |
| NORTH EAST                                         | 482.14              | 711.14            | 711.23            | 0.01  | 47.52  |
| NORTH WEST                                         | 298.10              | 498.62            | 498.75            | 0.03  | 67.31  |
| SOUTH EAST                                         | 455.16              | 680.20            | 680.37            | 0.02  | 49.48  |
| SOUTH SOUTH                                        | 403.25              | 607.01            | 607.23            | 0.04  | 50.58  |
| SOUTH WEST                                         | 486.52              | 710.05            | 710.17            | 0.02  | 45.97  |
| Water transport: water way passenger trans-        | 000 20              | 4 406 74          | 1 400 04          | 0.01  | 42.52  |
| portat                                             | 980.20              | 1,406.74          | 1,406.84          | 0.01  | 43.53  |
| NORTH CENTRAL                                      | 751.14              | 978.60            | 978.75            | 0.02  | 30.30  |
| NORTH EAST                                         | 612.70              | 787.99            | 787.95            | -0.01 | 28.60  |
| NORTH WEST                                         | 707.43              | 864.33            | 864.52            | 0.02  | 22.21  |
| SOUTH EAST                                         | 679.89              | 934.04            | 934.06            | 0.00  | 37.38  |
| SOUTH SOUTH                                        | 2,296.92            | 3,658.42          | 3,658.56          | 0.00  | 59.28  |
| SOUTH WEST                                         | 866.71<br><b>17</b> | 1,300.04          | 1,300.15          | 0.01  | 50.01  |