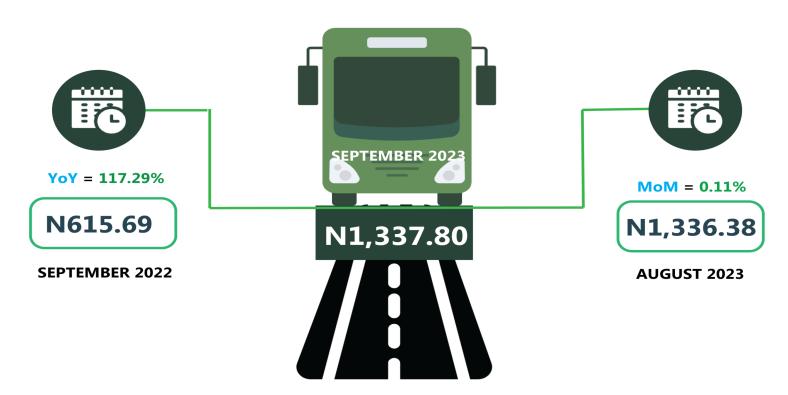

The average fare paid by commuters for bus journeys within the city per drop increased by 0.11% from N1,336.38 in August to N1,337.80 in September 2023. On a year-on-year basis, it rose by 117.29% from N615.69 in September 2022.