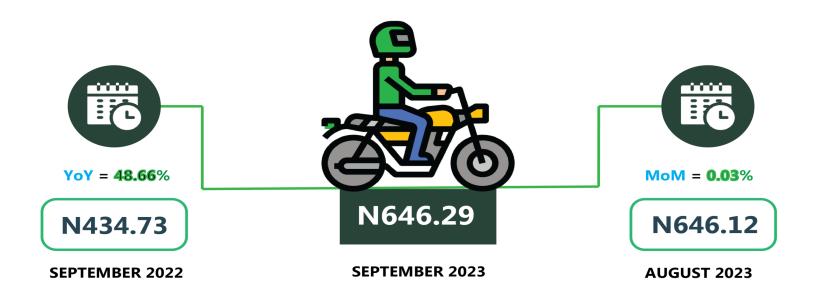

The average transport fare paid on Okada transportation was N646.29 in September 2023 which was 0.03 percent increase when compared with the value recorded in August 2023 (N646.12). On a year-on-year basis, the fare rose by 48.66% when compared with September 2022 (N434.73).

# **APPENDIX**

|                                                    | Average of Sep-22   | Average of Aug-23 | Average of Sep-23 | MoM Y | oY     |
|----------------------------------------------------|---------------------|-------------------|-------------------|-------|--------|
| Air fare charg.for specified routes single journey | 72,690.54           | 79,011.38         | 79,013.48         | 0.00  | 8.70   |
| NORTH CENTRAL                                      | 70,285.71           | 76,357.33         | 76,357.61         | 0.00  | 8.64   |
| NORTH EAST                                         | 72,083.33           | 80,916.67         | 80,917.02         | 0.00  | 12.25  |
| NORTH WEST                                         | 72,550.00           | 79,114.29         | 79,122.03         | 0.01  | 9.06   |
| SOUTH EAST                                         | 73,500.00           | 78,210.60         | 78,213.19         | 0.00  | 6.41   |
| SOUTH SOUTH                                        | 74,150.00           | 80,918.49         | 80,916.98         | 0.00  | 9.13   |
| SOUTH WEST                                         | 74,133.33           | 78,842.66         | 78,845.22         | 0.00  | 6.36   |
| Bus journey intercity, state route, charg. per per | 3,790.06            | 5,918.18          | 5,917.16          | -0.02 | 56.12  |
| NORTH CENTRAL                                      | 3,747.42            | 5,563.75          | 5,563.80          | 0.00  | 48.47  |
| NORTH EAST                                         | 3,922.40            | 6,131.08          | 6,130.26          | -0.01 | 56.29  |
| NORTH WEST                                         | 3,610.41            | 5,643.11          | 5,643.30          | 0.00  | 56.31  |
| SOUTH EAST                                         | 3,699.05            | 6,410.40          | 6,411.23          | 0.01  | 73.32  |
| SOUTH SOUTH                                        | 3,667.33            | 5,839.31          | 5,832.68          | -0.11 | 59.04  |
| SOUTH WEST                                         | 4,115.61            | 6,108.40          | 6,108.58          | 0.00  | 48.42  |
| Bus journey within city, per drop constant rou     | 615.69              | 1,336.38          | 1,337.80          | 0.11  | 117.29 |
| NORTH CENTRAL                                      | 614.37              | 1,315.90          | 1,315.93          | 0.00  | 114.19 |
| NORTH EAST                                         | 665.20              | 1,325.19          | 1,325.22          | 0.00  | 99.22  |
| NORTH WEST                                         | 610.20              | 1,353.00          | 1,353.15          | 0.01  | 121.75 |
| SOUTH EAST                                         | 581.85              | 1,346.17          | 1,346.26          | 0.01  | 131.38 |
| SOUTH SOUTH                                        | 642.24              | 1,435.13          | 1,443.53          | 0.59  | 124.77 |
| SOUTH WEST                                         | 575.76              | 1,245.15          | 1,245.19          | 0.00  | 116.27 |
| Journey by motorcycle (okada) per drop             | 434.73              | 646.12            | 646.29            | 0.03  | 48.66  |
| NORTH CENTRAL                                      | 498.74              | 692.27            | 692.53            | 0.04  | 38.86  |
| NORTH EAST                                         | 482.14              | 711.14            | 711.23            | 0.01  | 47.52  |
| NORTH WEST                                         | 298.10              | 498.62            | 498.75            | 0.03  | 67.31  |
| SOUTH EAST                                         | 455.16              | 680.20            | 680.37            | 0.02  | 49.48  |
| SOUTH SOUTH                                        | 403.25              | 607.01            | 607.23            | 0.04  | 50.58  |
| SOUTH WEST                                         | 486.52              | 710.05            | 710.17            | 0.02  | 45.97  |
| Water transport: water way passenger trans-        | 000 20              | 4 406 74          | 1 400 04          | 0.01  | 42.52  |
| portat                                             | 980.20              | 1,406.74          | 1,406.84          | 0.01  | 43.53  |
| NORTH CENTRAL                                      | 751.14              | 978.60            | 978.75            | 0.02  | 30.30  |
| NORTH EAST                                         | 612.70              | 787.99            | 787.95            | -0.01 | 28.60  |
| NORTH WEST                                         | 707.43              | 864.33            | 864.52            | 0.02  | 22.21  |
| SOUTH EAST                                         | 679.89              | 934.04            | 934.06            | 0.00  | 37.38  |
| SOUTH SOUTH                                        | 2,296.92            | 3,658.42          | 3,658.56          | 0.00  | 59.28  |
| SOUTH WEST                                         | 866.71<br><b>17</b> | 1,300.04          | 1,300.15          | 0.01  | 50.01  |