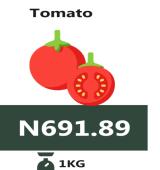

#### **EXECUTIVE SUMMARY**

Selected Food Price Watch for June 2023 shows that the average price of 1kg of Beef boneless stood at N2,653.02 in June 2023. This indicates a growth of 27.55% on a year-on-year basis from N2,079.93 recorded in June 2022 and a 5.26% rise on a month-on-month basis from N2,520.52 in the previous month. Also, the average price of 1kg of Tomato increased by 24.86% on a year-on-year basis from N438.33 in June 2022 to N547.28 in June 2023.

On state profile analysis, the highest average price of 1kg of Beef boneless was recorded in Imo state with N3,480.35, while the lowest was recorded in Kogi state with N1806.25. The highest average price of 1kg of Tomato was recorded in Akwa Ibom with N1,013.9, while the lowest was recorded in Kogi with N217.37.

In addition, analysis by zone showed that the average price of 1kg of Beef boneless was highest in the South-East with N3,329.27, followed by the South-South with N2,754.57, while the South-West recorded the lowest with N2,358.44. The average price of 1kg of Tomato was highest in the South-South with N918.64, followed by the South-East with N691.89, while the lowest was recorded in the North-East with N340.06. The South-South recorded the highest average price of 1kg of Rice local (sold loose) with N721.16, followed by the South-West with N668.08, while the lowest was recorded in the North-West with N514.06. The average price of 1kg of Onion bulb was highest in the South-South with N706.13, followed by the South-East with N663.64, while the North-East recorded the lowest with N328.12. The highest average price of 1kg of Yam tuber was recorded in the South-West with N684.36, followed by the South-South with N624.85, while the North-East recorded the least with N310.61.