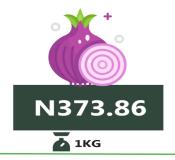

Similarly, the average price of 1kg of Onion bulb rose by 24.84% on a year-on-year basis from N393.32 in June 2022 to N491.04 in June 2023. On a month-on-month basis, it increased by 8.19% from the previous month. The average price of 1kg of Yam tuber rose by 32.85% on a year-on-year basis from N384.48 in June 2022 to N510.77 in June 2023. On a month-on-month basis, it increased by 11.70% from N457.25 in May 2023.

The average price of 1kg of Rice local (sold loose) was highest in Ondo with N826.09, while Jigawa recorded the least with N420.86. Cross River recorded the highest average price of 1kg of Onion bulb with N968.15, while the lowest was reported in Zamfara with N286.13. The highest average price of 1kg of Yam tuber was recorded in Akwa Ibom with N985.04, while the least was recorded in Adamawa with N249.82.

## -National

**JUNE 2022** 

*Cross River* (N968.15)

Highest Price

Lowest Price Zamfara (N286.13)

**YoY** = **24.84**%

N491.04

🛕 1KG **JUNE 2023**  MoM = 8.19%