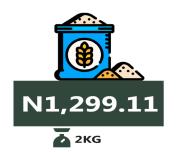

#### Wheat flour: prepacked (golden penny 2kg)

**YoY** = 28.00%

*Rivers* (N1718.18)

N1,380.45

Lowest Price

Kwara (N1188.30)

**MoM** = 4.95%

**V1,315.31** 

**MAY 2023** 

N1,078.47

**JUNE 2022** 

2KG

**JUNE 2023** 