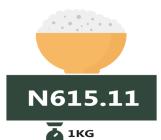

On a month-on-month basis, the average price of the product increased by 9.82%. The average price of 1kg of Rice local (sold loose) rose by 32.17% on a year-on-year basis from N460.17 in June 2022 to N608.20 in June 2023. On a month-on-month basis, it increased by 9.55% from N555.18 in May 2023.

The average price of 1kg of Rice local (sold loose) was highest in Ondo with N826.09, while Jigawa recorded the least with N420.86. Cross River recorded the highest average price of 1kg of Onion bulb with N968.15, while the lowest was reported in Zamfara with N286.13. The highest average price of 1kg of Yam tuber was recorded in Akwa Ibom with N985.04, while the least was recorded in Adamawa with N249.82.