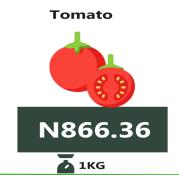

In addition, analysis by zone showed that the average price of 1kg of Beef boneless was highest in the South-East with N3,278.98, followed by the South-South with N2,699.04, while the North-Central recorded the lowest with N2,131.78. The average price of 1kg of Tomato was highest in the South-South and South-East with N866.36 and N665.68 respectively, while the lowest was recorded in the North-East with N276.64. The South-South recorded the highest average price of 1kg of Rice local (sold loose) with N654.00, followed by the South-West with N619.24, while the lowest was recorded in the North-West with N477.06. The average price of 1kg of Onion bulb was highest in the South-South with N687.01, followed by the South-East with N649.45, while the North-East recorded the lowest with N261.39. The South-West recorded the highest average price of 1kg of Yam tuber with N632.60, followed by the South-East with N600.74, while the North-East recorded the least with N229.45.

# **APPENDIX**

| Items                                 | NORTH CENTRAL | NORTH EAST | NORTH WEST | SOUTH EAST | SOUTH SOUTH S | OUTH WEST |
|---------------------------------------|---------------|------------|------------|------------|---------------|-----------|
| Agric eggs medium size                | 723.87        | 795.33     | 948.47     | 1,141.86   | 1,114.14      | 943.75    |
|                                       |               |            |            |            |               |           |
| Agric eggs(medium size price of one   | 74.52         | 88.30      | 84.39      | 99.94      | 98.68         | 94.22     |
| Beans brown, sold loose               | 522.36        | 513.53     | 558.52     | 840.40     | 723.36        | 685.22    |
|                                       |               |            |            |            |               |           |
| Beans:white black eye. sold loose     | 489.46        | 512.65     | 483.98     | 812.09     | 673.64        | 699.65    |
| Beef Bone in                          | 1,731.56      | 1,904.13   | 2,044.21   | 2,017.68   | 1,953.25      | 1,864.86  |
| Beef,boneless                         | 2,131.78      | 2,256.03   | 2,650.36   | 3,278.98   | 2,699.04      | 2,276.49  |
| Bread sliced 500g                     | 524.25        | 424.36     | 556.94     | 750.50     | 738.22        | 626.62    |
| Bread unsliced 500g                   | 498.31        | 420.15     | 533.64     | 646.56     | 634.24        | 598.56    |
| Broken Rice (Ofada)                   | 554.70        | 558.05     | 563.43     | 615.50     | 644.16        | 754.73    |
| Catfish (obokun) fresh                | 1,052.95      | 1,013.42   | 1,563.50   | 2,645.13   | 1,997.12      | 1,664.87  |
| Catfish :dried                        | 1,942.20      | 1,659.00   | 1,875.57   | 4,444.65   | 2,711.64      | 2,423.93  |
| Catfish Smoked                        | 1,688.86      | 1,646.17   | 1,683.79   | 2,626.05   | 2,289.05      | 2,048.15  |
| Chicken Feet                          | 547.23        | 432.84     | 1,367.77   | 1,626.13   | 1,444.84      | 1,525.22  |
| Chicken Wings                         | 896.77        | 653.64     | 1,544.01   | 1,997.42   | 1,945.40      | 1,906.67  |
| Dried Fish Sardine                    | 1,836.68      | 1,865.88   | 1,735.07   | 3,014.03   | 2,252.44      | 1,697.41  |
| Evaporated tinned milk carnation      | 272.74        | 274.44     | 225.06     | 225.44     | 244.05        | 206.00    |
| 170g                                  | 272.71        | 271.44     | 325.86     | 335.14     | 311.95        | 396.99    |
| Evaporated tinned milk(peak), 170g    | 329.36        | 340.50     | 364.36     | 461.42     | 406.03        | 428.76    |
| Frozen chicken                        | 2,471.90      | 2,263.75   | 2,874.57   | 4,106.74   | 3,018.70      | 2,879.31  |
| Gari white,sold loose                 | 325.25        | 349.13     | 353.86     | 448.87     | 407.95        | 366.99    |
| Gari yellow,sold loose                | 356.86        | 362.13     | 369.26     | 504.16     | 415.87        | 431.20    |
| Groundnut oil: 1 bottle, specify      | 330.00        | 302.23     | 333.23     | 3323       | .20.07        | .01.10    |
| bottle                                | 920.86        | 993.34     | 1,370.23   | 1,859.80   | 1,576.17      | 1,411.56  |
| Iced Sardine                          | 1,494.82      | 1,581.24   | 1,514.37   | 2,271.81   | 1,920.71      | 1,534.85  |
| Irish potato                          | 375.84        | 283.78     | 454.16     | 960.37     | 897.24        | 658.44    |
| Mackerel : frozen                     | 1,370.72      | 1,508.22   | 1,489.18   | 2,601.52   | 1,849.25      | 1,598.10  |
| Maize grain white sold loose          | 272.04        | 318.09     | 256.08     | 460.39     | 481.78        | 363.71    |
| Maize grain yellow sold loose         | 280.04        | 323.44     | 246.95     | 472.87     | 504.20        | 380.54    |
| Mudfish (aro) fresh                   | 1,061.19      | 954.81     | 1,698.42   | 1,817.80   | 1,822.07      | 1,629.02  |
| Mudfish : dried                       | 1,695.18      | 1,627.75   | 2,017.99   | 3,789.39   | 2,525.63      | 2,545.66  |
| Onion bulb                            | 303.18        | 261.39     | 336.79     | 649.45     | 687.01        | 562.54    |
| Palm oil: 1 bottle, specify bottle    | 880.17        | 995.91     | 1,220.77   | 1,243.98   | 1,127.14      | 1,229.08  |
| Plantain(ripe)                        | 331.70        | 248.53     | 357.60     | 617.72     | 521.58        | 536.62    |
| Plantain(unripe)                      | 310.64        | 252.86     | 346.00     | 520.66     | 471.94        | 460.11    |
| Rice agric sold loose                 | 583.46        | 577.39     | 541.71     | 673.89     | 825.42        | 671.80    |
| Rice local sold loose                 | 498.46        | 534.79     | 477.06     | 573.00     | 654.00        | 619.24    |
| Rice Medium Grained                   | 523.13        | 538.49     | 528.68     | 642.03     | 790.67        | 703.19    |
| Rice,imported high quality sold       |               |            |            |            |               |           |
| loose                                 | 691.93        | 681.57     | 727.13     | 957.35     | 924.79        | 830.50    |
| Sweet potato                          | 249.20        | 233.36     | 263.04     | 312.04     | 386.89        | 355.74    |
| Tilapia fish (epiya) fresh            | 855.15        | 540.10     | 1,367.02   | 1,821.88   | 1,846.10      | 1,544.25  |
| Titus:frozen                          | 1,403.20      | 1,515.35   | 1,567.92   | 2,582.33   | 2,463.45      | 1,621.70  |
| Tomato                                | 308.49        | 276.64     | 347.68     | 665.68     | 866.36        | 609.84    |
| Vegetable oil:1 bottle,specify bottle | 929.42        | 1,010.52   | 1,298.84   | 1,590.61   | 1,428.23      | 1,424.58  |
| Wheat flour: prepacked (golden        | 525.42        | 1,010.32   | 1,230.04   | 1,350.01   | 1,420.23      | 1,424.30  |
| penny 2kg)                            | 1,147.87      | 1,211.79   | 1,278.37   | 1,512.98   | 1,487.75      | 1,320.12  |
| Yam tuber                             | 285.42        | 229.45     | 454.07     | 600.74     | 594.32        | 632.60    |
|                                       |               | 15         |            |            |               |           |

15

| ITEMS                                                                        | Average of May-22 | Average of Apr-23 | Average of May-23 | MoM  | YoY   | Highest               | Lowest              |
|------------------------------------------------------------------------------|-------------------|-------------------|-------------------|------|-------|-----------------------|---------------------|
| Agric eggs medium size                                                       | 689.61            | 915.41            | 933.38            | 1.96 | 35.35 | Enugu (N1193.85)      | Kogi (N620)         |
| Agric eggs(medium size price of one)                                         | 65.65             | 88.17             | 89.17             | 1.13 | 35.83 | Imo (N105.04)         | Niger (N74.91)      |
| Beans brown,sold loose                                                       | 536.91            | 615.67            | 629.75            | 2.29 | 17.29 | Ebonyi (N965.91)      | Niger (N452.42)     |
| Beans:white black eye. sold loose                                            | 524.70            | 584.42            | 599.74            | 2.62 | 14.30 | Ebonyi (N880.00)      | Benue (N428.20)     |
| Beef Bone in                                                                 | 1,522.75          | 1,887.27          | 1,914.92          | 1.47 | 25.75 | Ogun (N2383.35)       | Osun (N1588.10)     |
| Beef, boneless                                                               | 2,029.59          | 2,495.69          | 2,520.52          | 1.00 | 24.19 | Imo (N3475.04)        | Kogi (N1790.14)     |
| Bread sliced 500g                                                            | 456.79            | 577.41            | 596.11            | 3.24 | 30.50 | Edo (N840.00)         | Plateau (N375.25)   |
| Bread unsliced 500g                                                          | 421.64            | 536.00            | 550.65            | 2.73 | 30.60 | Delta (N843.75)       | Akwa Ibom (N310.00) |
| Broken Rice (Ofada)                                                          | 515.04            | 601.61            | 612.05            | 1.74 | 18.84 | Lagos (N948.92)       | Benue (N430.00)     |
| Catfish (obokun) fresh                                                       | 1,389.70          | 1,589.12          | 1,610.63          | 1.35 | 15.90 | Enugu (N3195.45)      | Kogi (N876.67)      |
| Catfish :dried                                                               | 2,119.73          | 2,379.97          | 2,424.73          | 1.88 | 14.39 | Imo (N4633.56)        | Taraba (N1609.09)   |
| Catfish Smoked                                                               | 1,764.56          | 1,937.26          | 1,963.22          | 1.34 | 11.26 | Ogun (N2500)          | Kaduna (N1485.67)   |
| Chicken Feet                                                                 | 936.86            | 1,115.29          | 1,133.87          | 1.67 | 21.03 | Enugu (N2189.00)      | Taraba (N397.13)    |
| Chicken Wings                                                                | 1,270.95          | 1,428.71          | 1,462.35          | 2.35 | 15.06 | Delta (N2716.67)      | Taraba (N593.03)    |
| Dried Fish Sardine                                                           | 1,752.79          | 1,983.19          | 2,026.13          | 2.16 | 15.59 | Anambra (N3505.00)    | Ondo (N1325.00)     |
| Evaporated tinned milk carnation 170g                                        | 221.20            | 308.66            | 317.51            | 2.87 | 43.54 | Oyo (N440.00)         | Plateau (N220.00)   |
| Evaporated tinned milk(peak), 170g                                           | 258.55            | 378.82            | 384.19            | 1.42 | 48.59 | Anambra (N473.33)     | Adamawa (N322.35)   |
| Frozen chicken                                                               | 2,415.53          | 2,853.16          | 2,889.99          | 1.29 | 19.64 | Enugu (N5087.50)      | Taraba (N1906.49)   |
| Gari white,sold loose                                                        | 326.85            | 362.50            | 371.42            | 2.46 | 13.64 | Enugu (N499.58)       | Kwara (N268.55)     |
| Gari yellow,sold loose                                                       | 344.69            | 399.78            | 401.59            | 0.45 | 16.51 | Imo (N535.48)         | Kwara (N285.48)     |
| Groundnut oil: 1 bottle, specify bottle                                      | 1,040.88          | 1,317.50          | 1,330.35          | 0.98 | 27.81 | Ebonyi (N2202.34)     | Kogi (N773.33)      |
| Iced Sardine                                                                 | 1,359.45          | 1,669.58          | 1,693.09          | 1.41 | 24.54 | Imo (N2893.65)        | Zamfara (N1290)     |
| Irish potato                                                                 | 460.07            | 567.29            | 585.10            | 3.14 | 27.18 | Lagos (N1253.04)      | Kogi (N240.74)      |
| Mackerel : frozen                                                            | 1,430.90          | 1,660.03          | 1,696.22          | 2.18 | 18.54 | Ebonyi (N2788.59)     | Benue (N1083.33)    |
| Maize grain white sold loose                                                 | 314.75            | 346.67            | 350.82            | 1.20 | 11.46 | Rivers (N551.76)      | Kano (N255.48)      |
| Maize grain yellow sold loose                                                | 312.51            | 349.46            | 359.52            | 2.88 | 15.04 | Bayelsa (N610.74)     | Kebbi (N244.51)     |
| Mudfish (aro) fresh                                                          | 1,310.34          | 1,466.24          | 1,482.21          | 1.09 | 13.12 | Edo (N2300.00)        | Kwara (N850.67)     |
| Mudfish : dried                                                              | 2,049.54          | 2,287.83          | 2,300.90          | 0.57 | 12.26 | Abia (N4072.73)       | Kebbi (N1525.00)    |
| Onion bulb                                                                   | 387.53            | 441.38            | 453.86            | 2.83 | 17.12 | Cross River (N960.82) | Katsina (N334.21)   |
| Palm oil: 1 bottle,specify bottle                                            | 847.39            | 1,107.14          | 1,109.17          | 0.18 | 30.89 | Zamfara (N1297.67)    | Kwara (N780.19)     |
| Plantain(ripe)                                                               | 315.84            | 412.39            | 425.79            | 3.25 | 34.81 | Imo (N750.20)         | Taraba (N220.00)    |
| Plantain(unripe)                                                             | 292.00            | 372.89            | 386.74            | 3.71 | 32.44 | Rivers (N610.14)      | Taraba (N225.00)    |
| Rice agric sold loose                                                        | 507.18            | 631.50            | 640.36            | 1.40 | 26.26 | Rivers (N1016.55)     | Kebbi (N433.94)     |
| Rice local sold loose                                                        | 447.51            | 546.76            | 555.18            | 1.54 | 24.06 | Ondo (N724.81)        | Jigawa (N369.09)    |
| Rice Medium Grained                                                          | 496.98            | 609.57            | 615.32            | 0.94 | 23.81 | Bayelsa (N889.88)     | Kogi (N470.00)      |
| Rice,imported high quality sold loose                                        | 619.64            | 781.50            | 793.01            | 1.47 | 27.98 | Rivers (N1134.30)     | Plateau (N600.08)   |
| Sweet potato                                                                 | 234.69            | 286.26            | 297.35            | 3.87 | 26.70 | Akwa Ibom (N498.40)   | Benue (N180.72)     |
| Tilapia fish (epiya) fresh                                                   | 1,182.76          | 1,276.12          | 1,303.98          | 2.18 | 10.25 | Edo (N2325.00)        | Bauchi (N489.78)    |
| Titus:frozen                                                                 | 1,571.75          | 1,796.46          | 1,819.26          | 1.27 | 15.75 | Rivers (N2692.95)     | Kwara (N1100.71)    |
| Tomato                                                                       | 423.48            | 485.10            | 498.34            | 2.73 | 17.68 | Edo (N957.95)         | Kogi (N215.43)      |
| Vegetable oil:1 bottle,specify bottle<br>Wheat flour: prepacked (golden pen- | 996.25            | 1,239.58          | 1,263.00          | 1.89 | 26.78 | Abia (N1702.00)       | Kogi (N750.89)      |
| ny 2kg)                                                                      | 1,060.26          | 1,295.17          | 1,315.31          | 1.56 | 24.06 | Rivers (N1627.27)     | Kogi (N998.57)      |
| Yam tuber                                                                    | 372.23            | 444.69            | 457.25            | 2.83 | 22.84 | Akwa Ibom (N924.17)   | Benue (N214.79)     |