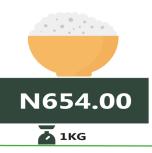

In addition, analysis by zone showed that the average price of 1kg of Beef boneless was highest in the South-East with N3,278.98, followed by the South-South with N2,699.04, while the North-Central recorded the lowest with N2,131.78. The average price of 1kg of Tomato was highest in the South-South and South-East with N866.36 and N665.68 respectively, while the lowest was recorded in the North-East with N276.64. The South-South recorded the highest average price of 1kg of Rice local (sold loose) with N654.00, followed by the South-West with N619.24, while the lowest was recorded in the North-West with N477.06. The average price of 1kg of Onion bulb was highest in the South-South with N687.01, followed by the South-East with N649.45, while the North-East recorded the lowest with N261.39. The South-West recorded the highest average price of 1kg of Yam tuber with N632.60, followed by the South-East with N600.74, while the North-East recorded the least with N229.45.

# **APPENDIX**

| Items                                 | NORTH CENTRAL | NORTH EAST | NORTH WEST | SOUTH EAST | SOUTH SOUTH S | OUTH WEST |
|---------------------------------------|---------------|------------|------------|------------|---------------|-----------|
| Agric eggs medium size                | 723.87        | 795.33     | 948.47     | 1,141.86   | 1,114.14      | 943.75    |
|                                       |               |            |            |            |               |           |
| Agric eggs(medium size price of one   | 74.52         | 88.30      | 84.39      | 99.94      | 98.68         | 94.22     |
| Beans brown, sold loose               | 522.36        | 513.53     | 558.52     | 840.40     | 723.36        | 685.22    |
|                                       |               |            |            |            |               |           |
| Beans:white black eye. sold loose     | 489.46        | 512.65     | 483.98     | 812.09     | 673.64        | 699.65    |
| Beef Bone in                          | 1,731.56      | 1,904.13   | 2,044.21   | 2,017.68   | 1,953.25      | 1,864.86  |
| Beef,boneless                         | 2,131.78      | 2,256.03   | 2,650.36   | 3,278.98   | 2,699.04      | 2,276.49  |
| Bread sliced 500g                     | 524.25        | 424.36     | 556.94     | 750.50     | 738.22        | 626.62    |
| Bread unsliced 500g                   | 498.31        | 420.15     | 533.64     | 646.56     | 634.24        | 598.56    |
| Broken Rice (Ofada)                   | 554.70        | 558.05     | 563.43     | 615.50     | 644.16        | 754.73    |
| Catfish (obokun) fresh                | 1,052.95      | 1,013.42   | 1,563.50   | 2,645.13   | 1,997.12      | 1,664.87  |
| Catfish :dried                        | 1,942.20      | 1,659.00   | 1,875.57   | 4,444.65   | 2,711.64      | 2,423.93  |
| Catfish Smoked                        | 1,688.86      | 1,646.17   | 1,683.79   | 2,626.05   | 2,289.05      | 2,048.15  |
| Chicken Feet                          | 547.23        | 432.84     | 1,367.77   | 1,626.13   | 1,444.84      | 1,525.22  |
| Chicken Wings                         | 896.77        | 653.64     | 1,544.01   | 1,997.42   | 1,945.40      | 1,906.67  |
| Dried Fish Sardine                    | 1,836.68      | 1,865.88   | 1,735.07   | 3,014.03   | 2,252.44      | 1,697.41  |
| Evaporated tinned milk carnation      | 272.74        | 274.44     | 225.06     | 225.44     | 244.05        | 206.00    |
| 170g                                  | 272.71        | 271.44     | 325.86     | 335.14     | 311.95        | 396.99    |
| Evaporated tinned milk(peak), 170g    | 329.36        | 340.50     | 364.36     | 461.42     | 406.03        | 428.76    |
| Frozen chicken                        | 2,471.90      | 2,263.75   | 2,874.57   | 4,106.74   | 3,018.70      | 2,879.31  |
| Gari white,sold loose                 | 325.25        | 349.13     | 353.86     | 448.87     | 407.95        | 366.99    |
| Gari yellow,sold loose                | 356.86        | 362.13     | 369.26     | 504.16     | 415.87        | 431.20    |
| Groundnut oil: 1 bottle, specify      | 330.00        | 302.23     | 333.23     | 3323       | .20.07        | .01.10    |
| bottle                                | 920.86        | 993.34     | 1,370.23   | 1,859.80   | 1,576.17      | 1,411.56  |
| Iced Sardine                          | 1,494.82      | 1,581.24   | 1,514.37   | 2,271.81   | 1,920.71      | 1,534.85  |
| Irish potato                          | 375.84        | 283.78     | 454.16     | 960.37     | 897.24        | 658.44    |
| Mackerel : frozen                     | 1,370.72      | 1,508.22   | 1,489.18   | 2,601.52   | 1,849.25      | 1,598.10  |
| Maize grain white sold loose          | 272.04        | 318.09     | 256.08     | 460.39     | 481.78        | 363.71    |
| Maize grain yellow sold loose         | 280.04        | 323.44     | 246.95     | 472.87     | 504.20        | 380.54    |
| Mudfish (aro) fresh                   | 1,061.19      | 954.81     | 1,698.42   | 1,817.80   | 1,822.07      | 1,629.02  |
| Mudfish : dried                       | 1,695.18      | 1,627.75   | 2,017.99   | 3,789.39   | 2,525.63      | 2,545.66  |
| Onion bulb                            | 303.18        | 261.39     | 336.79     | 649.45     | 687.01        | 562.54    |
| Palm oil: 1 bottle, specify bottle    | 880.17        | 995.91     | 1,220.77   | 1,243.98   | 1,127.14      | 1,229.08  |
| Plantain(ripe)                        | 331.70        | 248.53     | 357.60     | 617.72     | 521.58        | 536.62    |
| Plantain(unripe)                      | 310.64        | 252.86     | 346.00     | 520.66     | 471.94        | 460.11    |
| Rice agric sold loose                 | 583.46        | 577.39     | 541.71     | 673.89     | 825.42        | 671.80    |
| Rice local sold loose                 | 498.46        | 534.79     | 477.06     | 573.00     | 654.00        | 619.24    |
| Rice Medium Grained                   | 523.13        | 538.49     | 528.68     | 642.03     | 790.67        | 703.19    |
| Rice,imported high quality sold       |               |            |            |            |               |           |
| loose                                 | 691.93        | 681.57     | 727.13     | 957.35     | 924.79        | 830.50    |
| Sweet potato                          | 249.20        | 233.36     | 263.04     | 312.04     | 386.89        | 355.74    |
| Tilapia fish (epiya) fresh            | 855.15        | 540.10     | 1,367.02   | 1,821.88   | 1,846.10      | 1,544.25  |
| Titus:frozen                          | 1,403.20      | 1,515.35   | 1,567.92   | 2,582.33   | 2,463.45      | 1,621.70  |
| Tomato                                | 308.49        | 276.64     | 347.68     | 665.68     | 866.36        | 609.84    |
| Vegetable oil:1 bottle,specify bottle | 929.42        | 1,010.52   | 1,298.84   | 1,590.61   | 1,428.23      | 1,424.58  |
| Wheat flour: prepacked (golden        | 525.42        | 1,010.32   | 1,230.04   | 1,350.01   | 1,420.23      | 1,424.30  |
| penny 2kg)                            | 1,147.87      | 1,211.79   | 1,278.37   | 1,512.98   | 1,487.75      | 1,320.12  |
| Yam tuber                             | 285.42        | 229.45     | 454.07     | 600.74     | 594.32        | 632.60    |
|                                       |               | 15         |            |            |               |           |

15

| ITEMS                                                                        | Average of May-22 | Average of Apr-23 | Average of May-23 | MoM  | YoY   | Highest               | Lowest              |
|------------------------------------------------------------------------------|-------------------|-------------------|-------------------|------|-------|-----------------------|---------------------|
| Agric eggs medium size                                                       | 689.61            | 915.41            | 933.38            | 1.96 | 35.35 | Enugu (N1193.85)      | Kogi (N620)         |
| Agric eggs(medium size price of one)                                         | 65.65             | 88.17             | 89.17             | 1.13 | 35.83 | Imo (N105.04)         | Niger (N74.91)      |
| Beans brown,sold loose                                                       | 536.91            | 615.67            | 629.75            | 2.29 | 17.29 | Ebonyi (N965.91)      | Niger (N452.42)     |
| Beans:white black eye. sold loose                                            | 524.70            | 584.42            | 599.74            | 2.62 | 14.30 | Ebonyi (N880.00)      | Benue (N428.20)     |
| Beef Bone in                                                                 | 1,522.75          | 1,887.27          | 1,914.92          | 1.47 | 25.75 | Ogun (N2383.35)       | Osun (N1588.10)     |
| Beef, boneless                                                               | 2,029.59          | 2,495.69          | 2,520.52          | 1.00 | 24.19 | Imo (N3475.04)        | Kogi (N1790.14)     |
| Bread sliced 500g                                                            | 456.79            | 577.41            | 596.11            | 3.24 | 30.50 | Edo (N840.00)         | Plateau (N375.25)   |
| Bread unsliced 500g                                                          | 421.64            | 536.00            | 550.65            | 2.73 | 30.60 | Delta (N843.75)       | Akwa Ibom (N310.00) |
| Broken Rice (Ofada)                                                          | 515.04            | 601.61            | 612.05            | 1.74 | 18.84 | Lagos (N948.92)       | Benue (N430.00)     |
| Catfish (obokun) fresh                                                       | 1,389.70          | 1,589.12          | 1,610.63          | 1.35 | 15.90 | Enugu (N3195.45)      | Kogi (N876.67)      |
| Catfish :dried                                                               | 2,119.73          | 2,379.97          | 2,424.73          | 1.88 | 14.39 | Imo (N4633.56)        | Taraba (N1609.09)   |
| Catfish Smoked                                                               | 1,764.56          | 1,937.26          | 1,963.22          | 1.34 | 11.26 | Ogun (N2500)          | Kaduna (N1485.67)   |
| Chicken Feet                                                                 | 936.86            | 1,115.29          | 1,133.87          | 1.67 | 21.03 | Enugu (N2189.00)      | Taraba (N397.13)    |
| Chicken Wings                                                                | 1,270.95          | 1,428.71          | 1,462.35          | 2.35 | 15.06 | Delta (N2716.67)      | Taraba (N593.03)    |
| Dried Fish Sardine                                                           | 1,752.79          | 1,983.19          | 2,026.13          | 2.16 | 15.59 | Anambra (N3505.00)    | Ondo (N1325.00)     |
| Evaporated tinned milk carnation 170g                                        | 221.20            | 308.66            | 317.51            | 2.87 | 43.54 | Oyo (N440.00)         | Plateau (N220.00)   |
| Evaporated tinned milk(peak), 170g                                           | 258.55            | 378.82            | 384.19            | 1.42 | 48.59 | Anambra (N473.33)     | Adamawa (N322.35)   |
| Frozen chicken                                                               | 2,415.53          | 2,853.16          | 2,889.99          | 1.29 | 19.64 | Enugu (N5087.50)      | Taraba (N1906.49)   |
| Gari white,sold loose                                                        | 326.85            | 362.50            | 371.42            | 2.46 | 13.64 | Enugu (N499.58)       | Kwara (N268.55)     |
| Gari yellow,sold loose                                                       | 344.69            | 399.78            | 401.59            | 0.45 | 16.51 | Imo (N535.48)         | Kwara (N285.48)     |
| Groundnut oil: 1 bottle, specify bottle                                      | 1,040.88          | 1,317.50          | 1,330.35          | 0.98 | 27.81 | Ebonyi (N2202.34)     | Kogi (N773.33)      |
| Iced Sardine                                                                 | 1,359.45          | 1,669.58          | 1,693.09          | 1.41 | 24.54 | Imo (N2893.65)        | Zamfara (N1290)     |
| Irish potato                                                                 | 460.07            | 567.29            | 585.10            | 3.14 | 27.18 | Lagos (N1253.04)      | Kogi (N240.74)      |
| Mackerel : frozen                                                            | 1,430.90          | 1,660.03          | 1,696.22          | 2.18 | 18.54 | Ebonyi (N2788.59)     | Benue (N1083.33)    |
| Maize grain white sold loose                                                 | 314.75            | 346.67            | 350.82            | 1.20 | 11.46 | Rivers (N551.76)      | Kano (N255.48)      |
| Maize grain yellow sold loose                                                | 312.51            | 349.46            | 359.52            | 2.88 | 15.04 | Bayelsa (N610.74)     | Kebbi (N244.51)     |
| Mudfish (aro) fresh                                                          | 1,310.34          | 1,466.24          | 1,482.21          | 1.09 | 13.12 | Edo (N2300.00)        | Kwara (N850.67)     |
| Mudfish : dried                                                              | 2,049.54          | 2,287.83          | 2,300.90          | 0.57 | 12.26 | Abia (N4072.73)       | Kebbi (N1525.00)    |
| Onion bulb                                                                   | 387.53            | 441.38            | 453.86            | 2.83 | 17.12 | Cross River (N960.82) | Katsina (N334.21)   |
| Palm oil: 1 bottle,specify bottle                                            | 847.39            | 1,107.14          | 1,109.17          | 0.18 | 30.89 | Zamfara (N1297.67)    | Kwara (N780.19)     |
| Plantain(ripe)                                                               | 315.84            | 412.39            | 425.79            | 3.25 | 34.81 | Imo (N750.20)         | Taraba (N220.00)    |
| Plantain(unripe)                                                             | 292.00            | 372.89            | 386.74            | 3.71 | 32.44 | Rivers (N610.14)      | Taraba (N225.00)    |
| Rice agric sold loose                                                        | 507.18            | 631.50            | 640.36            | 1.40 | 26.26 | Rivers (N1016.55)     | Kebbi (N433.94)     |
| Rice local sold loose                                                        | 447.51            | 546.76            | 555.18            | 1.54 | 24.06 | Ondo (N724.81)        | Jigawa (N369.09)    |
| Rice Medium Grained                                                          | 496.98            | 609.57            | 615.32            | 0.94 | 23.81 | Bayelsa (N889.88)     | Kogi (N470.00)      |
| Rice,imported high quality sold loose                                        | 619.64            | 781.50            | 793.01            | 1.47 | 27.98 | Rivers (N1134.30)     | Plateau (N600.08)   |
| Sweet potato                                                                 | 234.69            | 286.26            | 297.35            | 3.87 | 26.70 | Akwa Ibom (N498.40)   | Benue (N180.72)     |
| Tilapia fish (epiya) fresh                                                   | 1,182.76          | 1,276.12          | 1,303.98          | 2.18 | 10.25 | Edo (N2325.00)        | Bauchi (N489.78)    |
| Titus:frozen                                                                 | 1,571.75          | 1,796.46          | 1,819.26          | 1.27 | 15.75 | Rivers (N2692.95)     | Kwara (N1100.71)    |
| Tomato                                                                       | 423.48            | 485.10            | 498.34            | 2.73 | 17.68 | Edo (N957.95)         | Kogi (N215.43)      |
| Vegetable oil:1 bottle,specify bottle<br>Wheat flour: prepacked (golden pen- | 996.25            | 1,239.58          | 1,263.00          | 1.89 | 26.78 | Abia (N1702.00)       | Kogi (N750.89)      |
| ny 2kg)                                                                      | 1,060.26          | 1,295.17          | 1,315.31          | 1.56 | 24.06 | Rivers (N1627.27)     | Kogi (N998.57)      |
| Yam tuber                                                                    | 372.23            | 444.69            | 457.25            | 2.83 | 22.84 | Akwa Ibom (N924.17)   | Benue (N214.79)     |