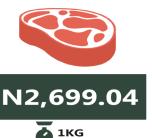

In addition, analysis by zone showed that the average price of 1kg of Beef boneless was highest in the South-East with N3,278.98, followed by the South-South with N2,699.04, while the North-Central recorded the lowest with N2,131.78. The average price of 1kg of Tomato was highest in the South-South and South-East with N866.36 and N665.68 respectively, while the lowest was recorded in the North-East with N276.64. The South-South recorded the highest average price of 1kg of Rice local (sold loose) with N654.00, followed by the South-West with N619.24, while the lowest was recorded in the North-West with N477.06. The average price of 1kg of Onion bulb was highest in the South-South with N687.01, followed by the South-East with N649.45, while the North-East recorded the lowest with N261.39. The South-West recorded the highest average price of 1kg of Yam tuber with N632.60, followed by the South-East with N600.74, while the North-East recorded the least with N229.45.

# **APPENDIX**

| Items                                 | NORTH CENTRAL | NORTH EAST | NORTH WEST | SOUTH EAST | SOUTH SOUTH S | OUTH WEST |
|---------------------------------------|---------------|------------|------------|------------|---------------|-----------|
| Agric eggs medium size                | 723.87        | 795.33     | 948.47     | 1,141.86   | 1,114.14      | 943.75    |
|                                       |               |            |            |            |               |           |
| Agric eggs(medium size price of one   | 74.52         | 88.30      | 84.39      | 99.94      | 98.68         | 94.22     |
| Beans brown, sold loose               | 522.36        | 513.53     | 558.52     | 840.40     | 723.36        | 685.22    |
|                                       |               |            |            |            |               |           |
| Beans:white black eye. sold loose     | 489.46        | 512.65     | 483.98     | 812.09     | 673.64        | 699.65    |
| Beef Bone in                          | 1,731.56      | 1,904.13   | 2,044.21   | 2,017.68   | 1,953.25      | 1,864.86  |
| Beef,boneless                         | 2,131.78      | 2,256.03   | 2,650.36   | 3,278.98   | 2,699.04      | 2,276.49  |
| Bread sliced 500g                     | 524.25        | 424.36     | 556.94     | 750.50     | 738.22        | 626.62    |
| Bread unsliced 500g                   | 498.31        | 420.15     | 533.64     | 646.56     | 634.24        | 598.56    |
| Broken Rice (Ofada)                   | 554.70        | 558.05     | 563.43     | 615.50     | 644.16        | 754.73    |
| Catfish (obokun) fresh                | 1,052.95      | 1,013.42   | 1,563.50   | 2,645.13   | 1,997.12      | 1,664.87  |
| Catfish :dried                        | 1,942.20      | 1,659.00   | 1,875.57   | 4,444.65   | 2,711.64      | 2,423.93  |
| Catfish Smoked                        | 1,688.86      | 1,646.17   | 1,683.79   | 2,626.05   | 2,289.05      | 2,048.15  |
| Chicken Feet                          | 547.23        | 432.84     | 1,367.77   | 1,626.13   | 1,444.84      | 1,525.22  |
| Chicken Wings                         | 896.77        | 653.64     | 1,544.01   | 1,997.42   | 1,945.40      | 1,906.67  |
| Dried Fish Sardine                    | 1,836.68      | 1,865.88   | 1,735.07   | 3,014.03   | 2,252.44      | 1,697.41  |
| Evaporated tinned milk carnation      | 272.74        | 274.44     | 225.06     | 225.44     | 244.05        | 206.00    |
| 170g                                  | 272.71        | 271.44     | 325.86     | 335.14     | 311.95        | 396.99    |
| Evaporated tinned milk(peak), 170g    | 329.36        | 340.50     | 364.36     | 461.42     | 406.03        | 428.76    |
| Frozen chicken                        | 2,471.90      | 2,263.75   | 2,874.57   | 4,106.74   | 3,018.70      | 2,879.31  |
| Gari white,sold loose                 | 325.25        | 349.13     | 353.86     | 448.87     | 407.95        | 366.99    |
| Gari yellow,sold loose                | 356.86        | 362.13     | 369.26     | 504.16     | 415.87        | 431.20    |
| Groundnut oil: 1 bottle, specify      | 330.00        | 302.23     | 333.23     | 3323       | .20.07        | .01.10    |
| bottle                                | 920.86        | 993.34     | 1,370.23   | 1,859.80   | 1,576.17      | 1,411.56  |
| Iced Sardine                          | 1,494.82      | 1,581.24   | 1,514.37   | 2,271.81   | 1,920.71      | 1,534.85  |
| Irish potato                          | 375.84        | 283.78     | 454.16     | 960.37     | 897.24        | 658.44    |
| Mackerel : frozen                     | 1,370.72      | 1,508.22   | 1,489.18   | 2,601.52   | 1,849.25      | 1,598.10  |
| Maize grain white sold loose          | 272.04        | 318.09     | 256.08     | 460.39     | 481.78        | 363.71    |
| Maize grain yellow sold loose         | 280.04        | 323.44     | 246.95     | 472.87     | 504.20        | 380.54    |
| Mudfish (aro) fresh                   | 1,061.19      | 954.81     | 1,698.42   | 1,817.80   | 1,822.07      | 1,629.02  |
| Mudfish : dried                       | 1,695.18      | 1,627.75   | 2,017.99   | 3,789.39   | 2,525.63      | 2,545.66  |
| Onion bulb                            | 303.18        | 261.39     | 336.79     | 649.45     | 687.01        | 562.54    |
| Palm oil: 1 bottle, specify bottle    | 880.17        | 995.91     | 1,220.77   | 1,243.98   | 1,127.14      | 1,229.08  |
| Plantain(ripe)                        | 331.70        | 248.53     | 357.60     | 617.72     | 521.58        | 536.62    |
| Plantain(unripe)                      | 310.64        | 252.86     | 346.00     | 520.66     | 471.94        | 460.11    |
| Rice agric sold loose                 | 583.46        | 577.39     | 541.71     | 673.89     | 825.42        | 671.80    |
| Rice local sold loose                 | 498.46        | 534.79     | 477.06     | 573.00     | 654.00        | 619.24    |
| Rice Medium Grained                   | 523.13        | 538.49     | 528.68     | 642.03     | 790.67        | 703.19    |
| Rice,imported high quality sold       |               |            |            |            |               |           |
| loose                                 | 691.93        | 681.57     | 727.13     | 957.35     | 924.79        | 830.50    |
| Sweet potato                          | 249.20        | 233.36     | 263.04     | 312.04     | 386.89        | 355.74    |
| Tilapia fish (epiya) fresh            | 855.15        | 540.10     | 1,367.02   | 1,821.88   | 1,846.10      | 1,544.25  |
| Titus:frozen                          | 1,403.20      | 1,515.35   | 1,567.92   | 2,582.33   | 2,463.45      | 1,621.70  |
| Tomato                                | 308.49        | 276.64     | 347.68     | 665.68     | 866.36        | 609.84    |
| Vegetable oil:1 bottle,specify bottle | 929.42        | 1,010.52   | 1,298.84   | 1,590.61   | 1,428.23      | 1,424.58  |
| Wheat flour: prepacked (golden        | 525.42        | 1,010.32   | 1,230.04   | 1,350.01   | 1,420.23      | 1,424.30  |
| penny 2kg)                            | 1,147.87      | 1,211.79   | 1,278.37   | 1,512.98   | 1,487.75      | 1,320.12  |
| Yam tuber                             | 285.42        | 229.45     | 454.07     | 600.74     | 594.32        | 632.60    |
|                                       |               | 15         |            |            |               |           |