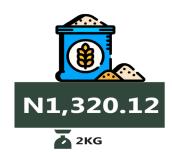

#### Wheat flour: prepacked (golden penny 2kg)

Rivers (N1627.27)

N1,315.31

Lowest Price

Kogi (N998.57)

FC

**MoM** = 1.56%

N1,295.17

**APRIL 2023** 

N1,060.26  $\frac{\text{YoY} = 24.06\%}{\text{YoY}}$ 

**MAY 2022** 

2KG

**MAY 2023** 