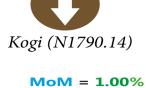

#### **EXECUTIVE SUMMARY**

Selected Food Price Watch for May 2023 shows that the average price of 1kg of Beef boneless stood at N2,520.52 in May 2023. This indicates a 24.19% rise in price on a year-on-year basis, from N2,029.59 recorded in May 2022 and a 1.00% rise in price on a month-on-month basis from N2,495.69 in April 2023. The average price of 1kg of Tomato increased by 17.68% on a year-on-year basis from N423.48 in May 2022 to N498.34 in May 2023. On a month-on-month basis, the average price of this item increased by 2.73% in May 2023.

On state profile analysis, the highest average price of 1kg of Beef boneless was recorded in Imo state with N3,475.04, while the lowest was recorded in Kogi state with N1,790.14. The highest average price of 1kg of Tomato was recorded in Edo with N957.95, while the lowest was recorded in Kogi with N215.43. In terms of the average price of 1kg of Rice local (sold loose), Ondo recorded the highest price with N724.81, while Jigawa recorded the least with N369.09. Cross River recorded the highest average price of 1kg of Onion bulb with N960.82, while the lowest was reported in Katsina with N334.21. The highest average price of 1kg of Yam tuber was recorded in Akwa Ibom with N924.17, while the least was recorded in Benue with N214.79.