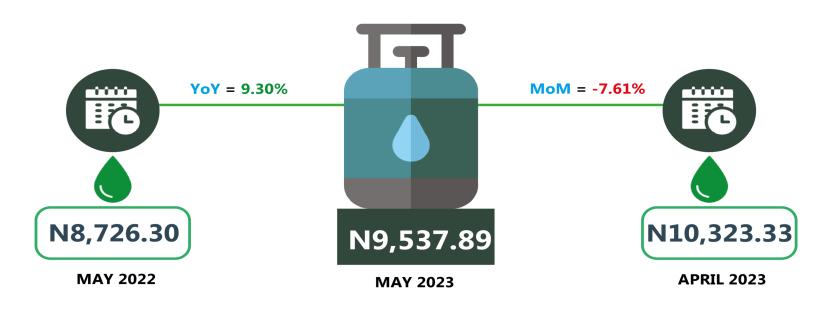

Also, the average retail price for refilling a 12.5kg Cylinder of Liquefied Petroleum Gas (Cooking Gas) declined by 7.61% on a month-on-month basis from N10,323.33 in April 2023 to N9,537.89 in May 2023. On a year-on-year basis, this rose by 9.30% from N8,726.30 in May 2022.