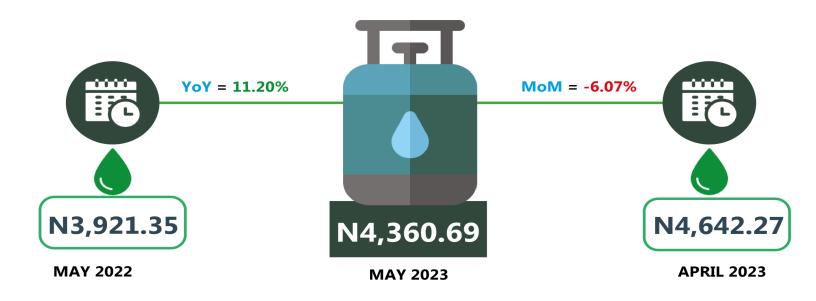

#### **EXECUTIVE SUMMARY**

The average retail price for refilling a 5kg Cylinder of Liquefied Petroleum Gas (Cooking Gas) declined by 6.07% on a month-on-month basis from N4,642.27 recorded in April 2023 to N4,360.69 in May 2023. On a year-on-year basis, this rose by 11.20% from N3,921.35 in May 2022.