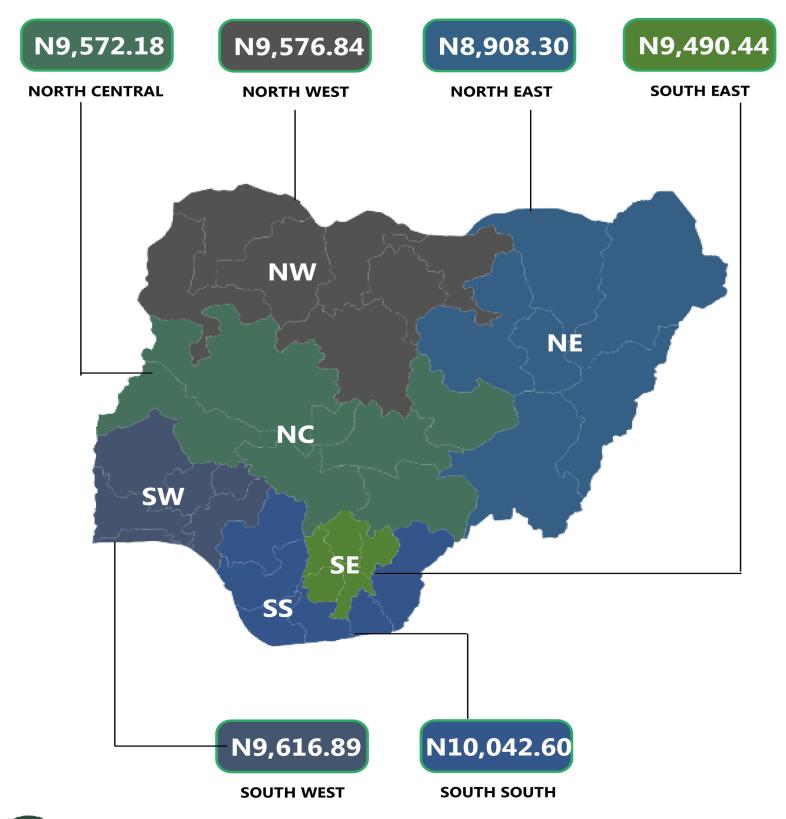

Analysis by zone showed that the South-South recorded the highest average retail price for refilling a 12.5kg Cylinder of Liquefied Petroleum Gas (Cooking Gas) with N10,042.60, followed by the South-West with N9,616.89, while the North-East recorded the lowest price with N8,908.30