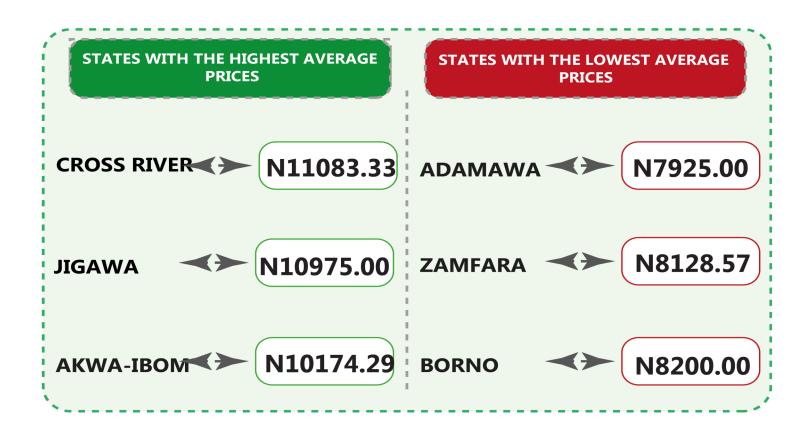

On State profile analysis, Cross River recorded the highest average retail price for the refilling of a 12.5kg Cylinder of Liquefied Petroleum Gas (Cooking Gas) with N11,083.33, followed by Jigawa with N10,975.00 and Akwa Ibom with N10,174.29. Conversely, the lowest average price was recorded in Adamawa with N7,925.00, followed by Zamfara and Borno with N8,128.57 and N8,200.00 respectively.