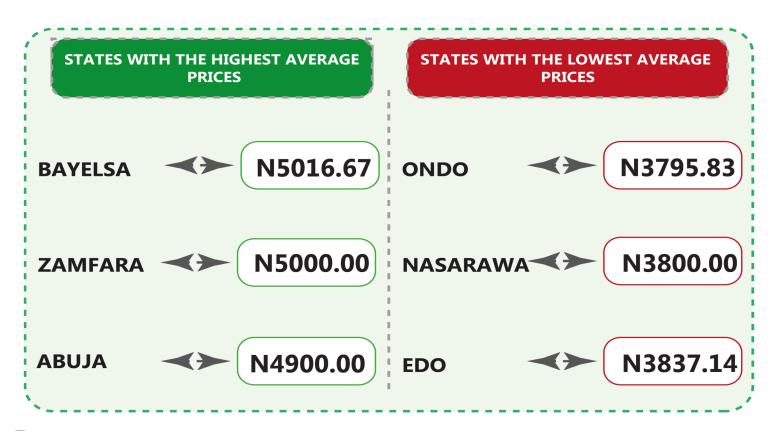

On state profile analysis, Bayelsa recorded the highest average price for refilling a 5kg Cylinder of Liquefied Petroleum Gas (Cooking Gas) with N5,016.67, followed by Zamfara with N5,000.00, and Abuja with N4,900.00. On the other hand, Ondo recorded the lowest price with N3,795.83, followed by Nasarawa and Edo with N3,800.00 and N3,837.14 respectively.