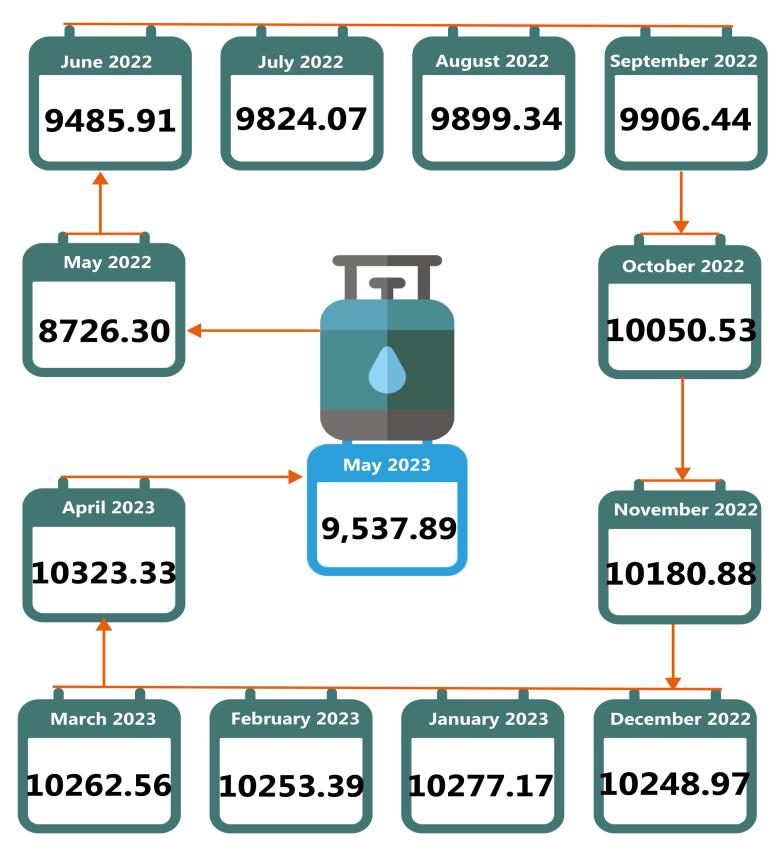

Also, the average retail price for refilling a 12.5kg Cylinder of Liquefied Petroleum Gas (Cooking Gas) declined by 7.61% on a month-on-month basis from N10,323.33 in April 2023 to N9,537.89 in May 2023. On a year-on-year basis, this rose by 9.30% from N8,726.30 in May 2022.