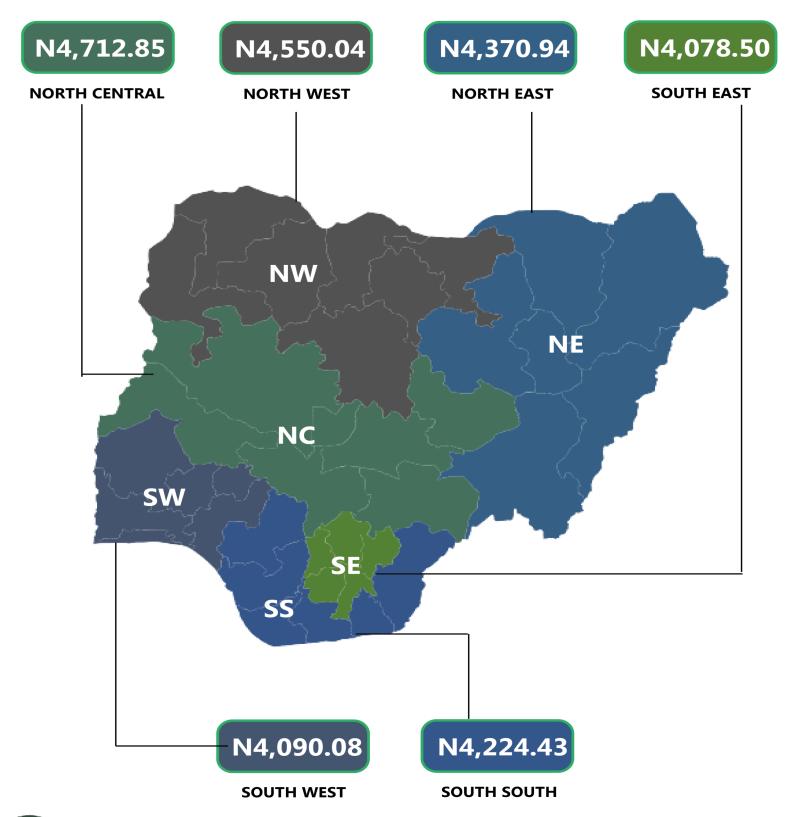

In addition, analysis by zone showed that the North-Central recorded the highest average retail price for refilling a 5kg Cylinder of Liquefied Petroleum Gas (Cooking Gas) with N4,712.85, followed by the North-West with N4,550.04, while the South-East recorded the lowest with N4,078.50.