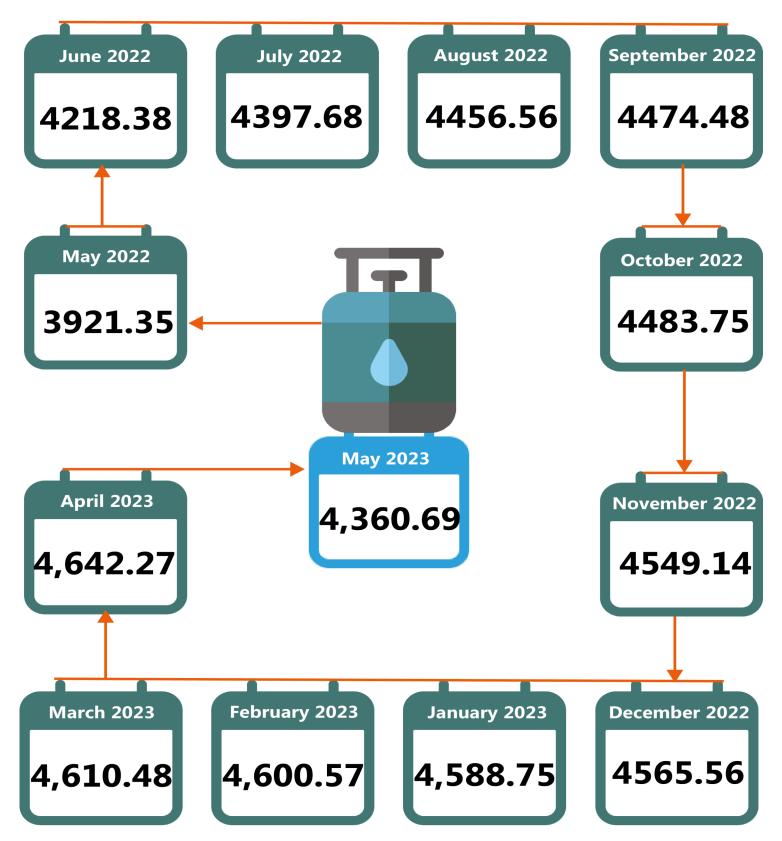

Also, the average retail price for refilling a 12.5kg Cylinder of Liquefied Petroleum Gas (Cooking Gas) declined by 7.61% on a month-on-month basis from N10,323.33 in April 2023 to N9,537.89 in May 2023. On a year-on-year basis, this rose by 9.30% from N8,726.30 in May 2022.

On State profile analysis, Cross River recorded the highest average retail price for the refilling of a 12.5kg Cylinder of Liquefied Petroleum Gas (Cooking Gas) with N11,083.33, followed by Jigawa with N10,975.00 and Akwa Ibom with N10,174.29. Conversely, the lowest average price was recorded in Adamawa with N7,925.00, followed by Zamfara and Borno with N8,128.57 and N8,200.00 respectively.

Analysis by zone showed that the South-South recorded the highest average retail price for refilling a 12.5kg Cylinder of Liquefied Petroleum Gas (Cooking Gas) with N10,042.60, followed by the South-West with N9,616.89, while the North-East recorded the lowest price with N8,908.30