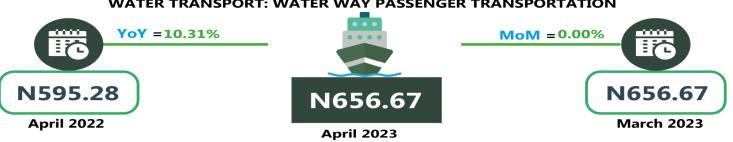

Furthermore, analysis by zone showed that in April 2023, transport fares of bus journeys within the city recorded the highest in the North-East with N699.54, followed by the South-South with N660.66, while the South-East recorded the least with N617.15. In terms of bus journey intercity, the South-West had the highest fare with N4,256.77, followed by the North-East with N4,135.97, while the North-West recorded the least with N3,825.20. In April 2023, the North-East recorded the highest air transport fare with N77,058.33, followed by the South-East with N75,340.00, while the North-Central had the least with N72,950.00. Also, commuters on a motorcycle (Okada) paid the highest fare in the North Central with N528.96, followed by the South-West with N518.92, while the North-West recorded the least with N335.81. For water transport, the South-South had the highest fare paid with N2,435.83, followed by the South-West with N950.01, while the North-East had the least fare with N656.67.

# WATER TRANSPORT: WATER WAY PASSENGER TRANSPORTATION

TE:

Average Transport Fare by Categories **NORTH WEST** 