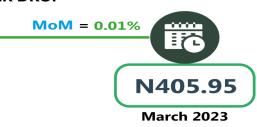

The average fare paid on Okada transportation was N462.29 in April 2023, which was 0.02% higher than the rate recorded in March 2023 (N462.21). On a year-on-year basis, the fare rose by 8.31% when compared with the April 2022 value of N426.84. In addition, the average fare paid for water transport (waterway passenger transportation) in April 2023 stood at N1,030.83, showing a decline of 0.03% from N1,031.12 in March 2023. On a year-on-year basis, this increased by 8.60% from N949.23 in April 2022.