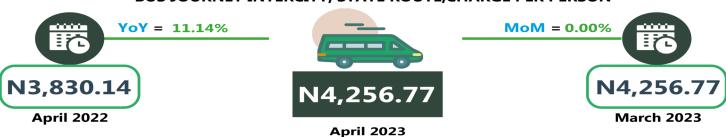

### **BUS JOURNEY INTERCITY, STATE ROUTE, CHARGE PER PERSON**

| Air fare charg.for specified routes single journey 5                                                                                                                                       | 7,552.54<br>3,708.13<br>553.57<br>461.91 |                         | 72,950.00<br>3,906.64 | 0.01  | 26.75  |
|--------------------------------------------------------------------------------------------------------------------------------------------------------------------------------------------|------------------------------------------|-------------------------|-----------------------|-------|--------|
| Bus journey intercity, state route, charg. per per  Bus journey within city, per drop constant rou  Journey by motorcycle (okada) per drop  Water transport: water way passenger transpor- | 3,708.13<br>553.57                       | 3,901.64<br>639.56      | 3,906.64              |       | 26.75  |
| Bus journey intercity, state route, charg. per per  Bus journey within city, per drop constant rou  Journey by motorcycle (okada) per drop  Water transport: water way passenger transpor- | 3,708.13<br>553.57                       | 3,901.64<br>639.56      | 3,906.64              |       | 20.75  |
| Bus journey within city, per drop constant rou Journey by motorcycle (okada) per drop Water transport: water way passenger transpor-                                                       | 553.57                                   | 639.56                  | ·                     | 0.13  |        |
| Journey by motorcycle (okada) per drop Water transport: water way passenger transpor-                                                                                                      |                                          |                         | 622.5-                |       | 5.35   |
| Water transport : water way passenger transpor-                                                                                                                                            | 461.91                                   | 528 95                  | 639.57                | 0.00  | 15.53  |
|                                                                                                                                                                                            |                                          | J20.33                  | 528.96                | 0.00  | 14.51  |
|                                                                                                                                                                                            | 720.24<br><b>NORTH EA</b>                | 768.60                  | 768.57                | 0.00  | 6.71   |
|                                                                                                                                                                                            | 5.000.15                                 |                         |                       | 2.12  |        |
| Air fare charg.for specified routes single journey 5                                                                                                                                       | 6,800.16                                 | 76,983.33               | 77,058.33             | 0.10  | 35.67  |
| Bus journey intercity, state route, charg. per per                                                                                                                                         | 3,666.98                                 | 4,135.93                | 4,135.97              | 0.00  | 12.79  |
| Bus journey within city , per drop constant rou                                                                                                                                            | 622.06                                   | 699.18                  | 699.54                | 0.05  | 12.45  |
| Journey by motorcycle (okada) per drop                                                                                                                                                     | 427.70                                   | 516.78                  | 516.87                | 0.02  | 20.85  |
| Water transport : water way passenger transpor-                                                                                                                                            | 595.28                                   | 656.67                  | 656.67                | 0.00  | 10.31  |
| tat                                                                                                                                                                                        | NORTH WE                                 |                         | 050.07                | 0.00  | 10.31  |
| Air fare charg.for specified routes single journey 5                                                                                                                                       | 4,760.42                                 | 74,785.71               | 74,842.86             | 0.08  | 36.67  |
| Bus journey intercity, state route, charg. per per                                                                                                                                         | 3,545.48                                 | 3,825.19                | 3,825.20              | 0.00  | 7.89   |
| Bus journey within city , per drop constant rou                                                                                                                                            | 604.59                                   | 649.33                  | 649.41                | 0.01  | 7.41   |
| Journey by motorcycle (okada) per drop                                                                                                                                                     | 311.74                                   | 335.81                  | 335.81                | 0.00  | 7.72   |
| Water transport : water way passenger transpor-                                                                                                                                            |                                          |                         |                       |       |        |
| tat                                                                                                                                                                                        | 686.53<br><b>SOUTH EA</b>                | 716.46<br>AST           | 716.45                | 0.00  | 4.36   |
|                                                                                                                                                                                            |                                          |                         |                       |       |        |
| Air fare charg.for specified routes single journey 5                                                                                                                                       | 3,402.58                                 | 75,150.00               | 75,340.00             | 0.25  | 41.08  |
| Bus journey intercity, state route, charg. per per                                                                                                                                         | 3,268.50                                 | 3,962.03                | 3,970.66              | 0.22  | 21.48  |
| Bus journey within city , per drop constant rou                                                                                                                                            | 530.26                                   | 617.06                  | 617.15                | 0.01  | 16.39  |
| Journey by motorcycle (okada) per drop                                                                                                                                                     | 403.82                                   | 480.10                  | 480.14                | 0.01  | 18.90  |
| Water transport : water way passenger transpor-                                                                                                                                            | 665.20                                   | 700.40                  | 600.40                | 0.20  | 4.02   |
| tat                                                                                                                                                                                        | 665.39<br>SOUTH SOL                      | 700.10<br><b>JTH</b>    | 698.10                | -0.29 | 4.92   |
| Air fare charg.for specified routes single journey 5                                                                                                                                       | 5,586.41                                 | 75,033.33               | 75,025.00             | -0.01 | 34.97  |
| Bus journey intercity, state route, charg. per per                                                                                                                                         | 3,252.37                                 | 3,910.53                | 3,910.72              | 0.00  | 20.24  |
| Bus journey within city , per drop constant rou                                                                                                                                            | 556.34                                   | 661.44                  | 660.66                | -0.12 | 18.75  |
| Journey by motorcycle (okada) per drop                                                                                                                                                     | 506.62                                   | 405.95                  | 405.97                | 0.01  | -19.87 |
| Water transport : water way passenger transpor-                                                                                                                                            |                                          |                         |                       |       |        |
| tat                                                                                                                                                                                        | 2,250.02<br><b>SOUTH WE</b>              | 2,435.92<br>E <b>ST</b> | 2,435.83              | 0.00  | 8.26   |
| Air fare charg.for specified routes single journey 5                                                                                                                                       | 4,338.70                                 | 74,000.00               | 74,883.33             | 1.19  | 37.81  |
| Bus journey intercity, state route, charg. per per                                                                                                                                         | 3,830.14                                 | 4,256.77                | 4,256.77              | 0.00  | 11.14  |
| Bus journey within city , per drop constant rou                                                                                                                                            | 547.48                                   | 618.42                  | 618.45                | 0.01  | 12.96  |
| Journey by motorcycle (okada) per drop                                                                                                                                                     | 458.72                                   | 518.58                  | 518.92                | 0.07  | 13.12  |
| Water transport: water way passenger transportat                                                                                                                                           | 812.57                                   |                         | 950.01                | 0.00  | 16.91  |