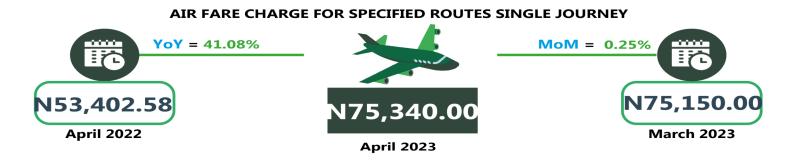

Furthermore, analysis by zone showed that in April 2023, transport fares of bus journeys within the city recorded the highest in the North-East with N699.54, followed by the South-South with N660.66, while the South-East recorded the least with N617.15. In terms of bus journey intercity, the South-West had the highest fare with N4,256.77, followed by the North-East with N4,135.97, while the North-West recorded the least with N3,825.20. In April 2023, the North-East recorded the highest air transport fare with N77,058.33, followed by the South-East with N75,340.00, while the North-Central had the least with N72,950.00. Also, commuters on a motorcycle (Okada) paid the highest fare in the North Central with N528.96, followed by the South-West with N518.92, while the North-West recorded the least with N335.81. For water transport, the South-South had the highest fare paid with N2,435.83, followed by the South-West with N950.01, while the North-East had the least fare with N656.67.

| Air fare charg.for specified routes single journey 5                                                                                                                                       | 7,552.54<br>3,708.13<br>553.57<br>461.91 |                         | 72,950.00<br>3,906.64 | 0.01  | 26.75  |
|--------------------------------------------------------------------------------------------------------------------------------------------------------------------------------------------|------------------------------------------|-------------------------|-----------------------|-------|--------|
| Bus journey intercity, state route, charg. per per  Bus journey within city, per drop constant rou  Journey by motorcycle (okada) per drop  Water transport: water way passenger transpor- | 3,708.13<br>553.57                       | 3,901.64<br>639.56      | 3,906.64              |       | 26.75  |
| Bus journey intercity, state route, charg. per per  Bus journey within city, per drop constant rou  Journey by motorcycle (okada) per drop  Water transport: water way passenger transpor- | 3,708.13<br>553.57                       | 3,901.64<br>639.56      | 3,906.64              |       | 20.75  |
| Bus journey within city, per drop constant rou Journey by motorcycle (okada) per drop Water transport: water way passenger transpor-                                                       | 553.57                                   | 639.56                  | ·                     | 0.13  |        |
| Journey by motorcycle (okada) per drop Water transport: water way passenger transpor-                                                                                                      |                                          |                         | 622.5-                |       | 5.35   |
| Water transport : water way passenger transpor-                                                                                                                                            | 461.91                                   | 528 95                  | 639.57                | 0.00  | 15.53  |
|                                                                                                                                                                                            |                                          | J20.33                  | 528.96                | 0.00  | 14.51  |
|                                                                                                                                                                                            | 720.24<br><b>NORTH EA</b>                | 768.60                  | 768.57                | 0.00  | 6.71   |
|                                                                                                                                                                                            | 5.000.15                                 |                         |                       | 2.12  |        |
| Air fare charg.for specified routes single journey 5                                                                                                                                       | 6,800.16                                 | 76,983.33               | 77,058.33             | 0.10  | 35.67  |
| Bus journey intercity, state route, charg. per per                                                                                                                                         | 3,666.98                                 | 4,135.93                | 4,135.97              | 0.00  | 12.79  |
| Bus journey within city , per drop constant rou                                                                                                                                            | 622.06                                   | 699.18                  | 699.54                | 0.05  | 12.45  |
| Journey by motorcycle (okada) per drop                                                                                                                                                     | 427.70                                   | 516.78                  | 516.87                | 0.02  | 20.85  |
| Water transport : water way passenger transpor-                                                                                                                                            | 595.28                                   | 656.67                  | 656.67                | 0.00  | 10.31  |
| tat                                                                                                                                                                                        | NORTH WE                                 |                         | 050.07                | 0.00  | 10.31  |
| Air fare charg.for specified routes single journey 5                                                                                                                                       | 4,760.42                                 | 74,785.71               | 74,842.86             | 0.08  | 36.67  |
| Bus journey intercity, state route, charg. per per                                                                                                                                         | 3,545.48                                 | 3,825.19                | 3,825.20              | 0.00  | 7.89   |
| Bus journey within city , per drop constant rou                                                                                                                                            | 604.59                                   | 649.33                  | 649.41                | 0.01  | 7.41   |
| Journey by motorcycle (okada) per drop                                                                                                                                                     | 311.74                                   | 335.81                  | 335.81                | 0.00  | 7.72   |
| Water transport : water way passenger transpor-                                                                                                                                            |                                          |                         |                       |       |        |
| tat                                                                                                                                                                                        | 686.53<br><b>SOUTH EA</b>                | 716.46<br>AST           | 716.45                | 0.00  | 4.36   |
|                                                                                                                                                                                            |                                          |                         |                       |       |        |
| Air fare charg.for specified routes single journey 5                                                                                                                                       | 3,402.58                                 | 75,150.00               | 75,340.00             | 0.25  | 41.08  |
| Bus journey intercity, state route, charg. per per                                                                                                                                         | 3,268.50                                 | 3,962.03                | 3,970.66              | 0.22  | 21.48  |
| Bus journey within city , per drop constant rou                                                                                                                                            | 530.26                                   | 617.06                  | 617.15                | 0.01  | 16.39  |
| Journey by motorcycle (okada) per drop                                                                                                                                                     | 403.82                                   | 480.10                  | 480.14                | 0.01  | 18.90  |
| Water transport : water way passenger transpor-                                                                                                                                            | 665.20                                   | 700.40                  | 600.40                | 0.20  | 4.02   |
| tat                                                                                                                                                                                        | 665.39<br>SOUTH SOL                      | 700.10<br><b>JTH</b>    | 698.10                | -0.29 | 4.92   |
| Air fare charg.for specified routes single journey 5                                                                                                                                       | 5,586.41                                 | 75,033.33               | 75,025.00             | -0.01 | 34.97  |
| Bus journey intercity, state route, charg. per per                                                                                                                                         | 3,252.37                                 | 3,910.53                | 3,910.72              | 0.00  | 20.24  |
| Bus journey within city , per drop constant rou                                                                                                                                            | 556.34                                   | 661.44                  | 660.66                | -0.12 | 18.75  |
| Journey by motorcycle (okada) per drop                                                                                                                                                     | 506.62                                   | 405.95                  | 405.97                | 0.01  | -19.87 |
| Water transport : water way passenger transpor-                                                                                                                                            |                                          |                         |                       |       |        |
| tat                                                                                                                                                                                        | 2,250.02<br><b>SOUTH WE</b>              | 2,435.92<br>E <b>ST</b> | 2,435.83              | 0.00  | 8.26   |
| Air fare charg.for specified routes single journey 5                                                                                                                                       | 4,338.70                                 | 74,000.00               | 74,883.33             | 1.19  | 37.81  |
| Bus journey intercity, state route, charg. per per                                                                                                                                         | 3,830.14                                 | 4,256.77                | 4,256.77              | 0.00  | 11.14  |
| Bus journey within city , per drop constant rou                                                                                                                                            | 547.48                                   | 618.42                  | 618.45                | 0.01  | 12.96  |
| Journey by motorcycle (okada) per drop                                                                                                                                                     | 458.72                                   | 518.58                  | 518.92                | 0.07  | 13.12  |
| Water transport: water way passenger transportat                                                                                                                                           | 812.57                                   |                         | 950.01                | 0.00  | 16.91  |