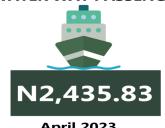

Furthermore, analysis by zone showed that in April 2023, transport fares of bus journeys within the city recorded the highest in the North-East with N699.54, followed by the South-South with N660.66, while the South-East recorded the least with N617.15. In terms of bus journey intercity, the South-West had the highest fare with N4,256.77, followed by the North-East with N4,135.97, while the North-West recorded the least with N3,825.20. In April 2023, the North-East recorded the highest air transport fare with N77,058.33, followed by the South-East with N75,340.00, while the North-Central had the least with N72,950.00. Also, commuters on a motorcycle (Okada) paid the highest fare in the North Central with N528.96, followed by the South-West with N518.92, while the North-West recorded the least with N335.81. For water transport, the South-South had the highest fare paid with N2,435.83, followed by the South-West with N950.01, while the North-East had the least fare with N656.67.