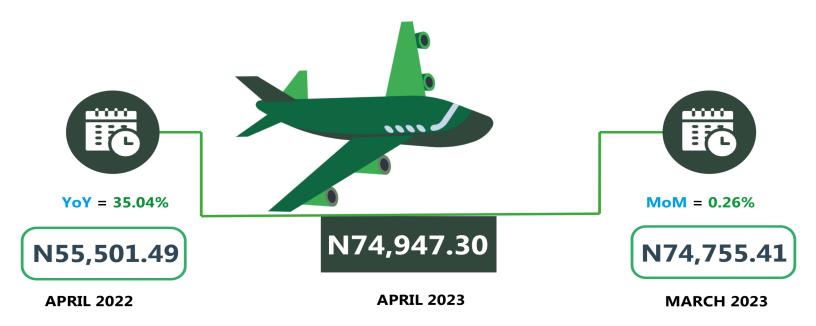

In air travel, the average fare paid by air passengers for specified routes single journey increased by 0.26% on a month-on-month basis from N74,755.41 in March 2023 to N74,947.30 in April 2023. On a year-on-year basis, the fare rose by 35.04% from N55,501.49 in April 2022.