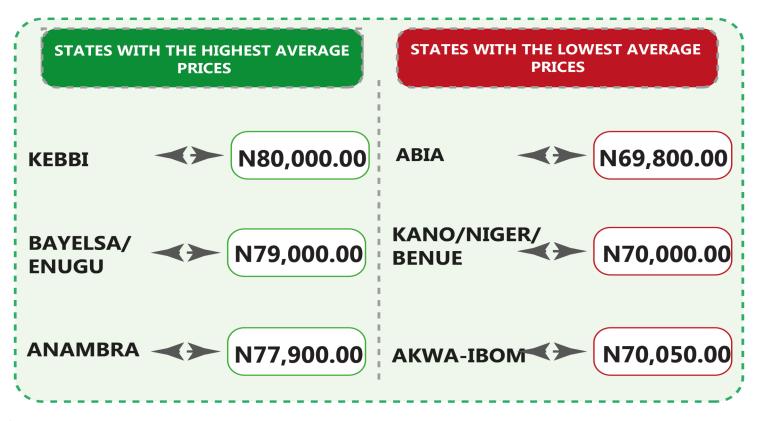

Kebbi state recorded the highest air transport fare (for specified routes single journeys) in April 2023 with N80,000.00, followed by Bayelsa and Enugu with N79,000.00 each. On the other hand, Abia recorded the least with N69,800.00, followed by Niger, Benue and Kano with N70,000.00 each. In April 2023, Kwara state had the highest motorcycle transport fare with N760.10, followed by Lagos with N750.06. The least fare was recorded in Edo with N158.03, followed by Bayelsa with N192.15. Similarly, water transport fare recorded highest in Delta with N3,510.00, followed by Rivers with N3,200.00, while the least was recorded in Borno with N360.00, followed by Kebbi with N425.12.