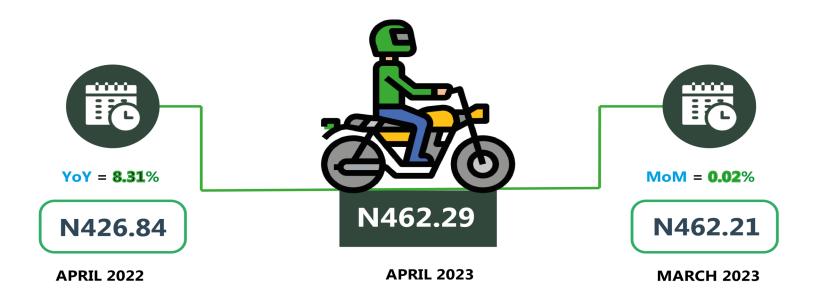

The average fare paid on Okada transportation was N462.29 in April 2023, which was 0.02% higher than the rate recorded in March 2023 (N462.21). On a year-on-year basis, the fare rose by 8.31% when compared with the April 2022 value of N426.84. In addition, the average fare paid for water transport (waterway passenger transportation) in April 2023 stood at N1,030.83, showing a decline of 0.03% from N1,031.12 in March 2023. On a year-on-year basis, this increased by 8.60% from N949.23 in April 2022.