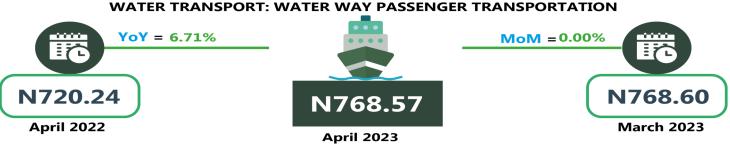

Furthermore, analysis by zone showed that in April 2023, transport fares of bus journeys within the city recorded the highest in the North-East with N699.54, followed by the South-South with N660.66, while the South-East recorded the least with N617.15. In terms of bus journey intercity, the South-West had the highest fare with N4,256.77, followed by the North-East with N4,135.97, while the North-West recorded the least with N3,825.20. In April 2023, the North-East recorded the highest air transport fare with N77,058.33, followed by the South-East with N75,340.00, while the North-Central had the least with N72,950.00. Also, commuters on a motorcycle (Okada) paid the highest fare in the North Central with N528.96, followed by the South-West with N518.92, while the North-West recorded the least with N335.81. For water transport, the South-South had the highest fare paid with N2,435.83, followed by the South-West with N950.01, while the North-East had the least fare with N656.67.

# WATER TRANSPORT: WATER WAY PASSENGER TRANSPORTATION

TE:

Average Transport Fare by Categories **NORTH WEST** 