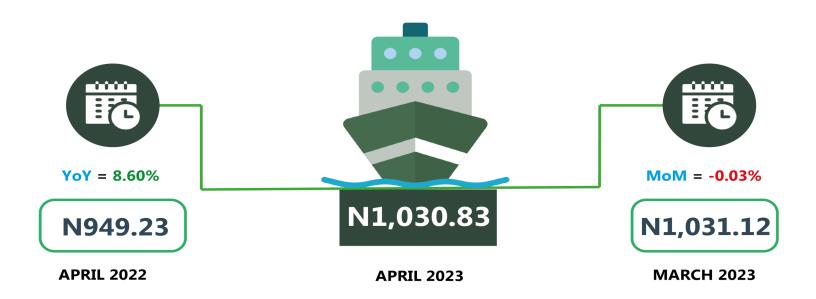

The average fare paid on Okada transportation was N462.29 in April 2023, which was 0.02% higher than the rate recorded in March 2023 (N462.21). On a year-on-year basis, the fare rose by 8.31% when compared with the April 2022 value of N426.84. In addition, the average fare paid for water transport (waterway passenger transportation) in April 2023 stood at N1,030.83, showing a decline of 0.03% from N1,031.12 in March 2023. On a year-on-year basis, this increased by 8.60% from N949.23 in April 2022.