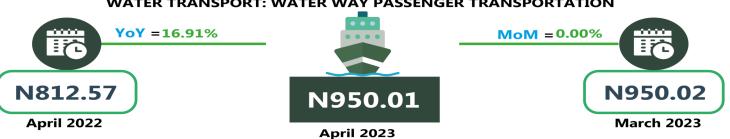

## WATER TRANSPORT: WATER WAY PASSENGER TRANSPORTATION

**Average Transport Fare by Categories SOUTH SOUTH** 

| Air fare charg.for specified routes single journey 5                                                                                                                                       | 7,552.54<br>3,708.13<br>553.57<br>461.91 |                         | 72,950.00<br>3,906.64 | 0.01  | 26.75  |
|--------------------------------------------------------------------------------------------------------------------------------------------------------------------------------------------|------------------------------------------|-------------------------|-----------------------|-------|--------|
| Bus journey intercity, state route, charg. per per  Bus journey within city, per drop constant rou  Journey by motorcycle (okada) per drop  Water transport: water way passenger transpor- | 3,708.13<br>553.57                       | 3,901.64<br>639.56      | 3,906.64              |       | 26.75  |
| Bus journey intercity, state route, charg. per per  Bus journey within city, per drop constant rou  Journey by motorcycle (okada) per drop  Water transport: water way passenger transpor- | 3,708.13<br>553.57                       | 3,901.64<br>639.56      | 3,906.64              |       | 20.75  |
| Bus journey within city, per drop constant rou Journey by motorcycle (okada) per drop Water transport: water way passenger transpor-                                                       | 553.57                                   | 639.56                  | ·                     | 0.13  |        |
| Journey by motorcycle (okada) per drop Water transport: water way passenger transpor-                                                                                                      |                                          |                         | 622.5-                |       | 5.35   |
| Water transport : water way passenger transpor-                                                                                                                                            | 461.91                                   | 528 95                  | 639.57                | 0.00  | 15.53  |
|                                                                                                                                                                                            |                                          | J20.33                  | 528.96                | 0.00  | 14.51  |
|                                                                                                                                                                                            | 720.24<br><b>NORTH EA</b>                | 768.60                  | 768.57                | 0.00  | 6.71   |
|                                                                                                                                                                                            | 5.000.15                                 |                         |                       | 2.12  |        |
| Air fare charg.for specified routes single journey 5                                                                                                                                       | 6,800.16                                 | 76,983.33               | 77,058.33             | 0.10  | 35.67  |
| Bus journey intercity, state route, charg. per per                                                                                                                                         | 3,666.98                                 | 4,135.93                | 4,135.97              | 0.00  | 12.79  |
| Bus journey within city , per drop constant rou                                                                                                                                            | 622.06                                   | 699.18                  | 699.54                | 0.05  | 12.45  |
| Journey by motorcycle (okada) per drop                                                                                                                                                     | 427.70                                   | 516.78                  | 516.87                | 0.02  | 20.85  |
| Water transport : water way passenger transpor-                                                                                                                                            | 595.28                                   | 656.67                  | 656.67                | 0.00  | 10.31  |
| tat                                                                                                                                                                                        | NORTH WE                                 |                         | 050.07                | 0.00  | 10.31  |
| Air fare charg.for specified routes single journey 5                                                                                                                                       | 4,760.42                                 | 74,785.71               | 74,842.86             | 0.08  | 36.67  |
| Bus journey intercity, state route, charg. per per                                                                                                                                         | 3,545.48                                 | 3,825.19                | 3,825.20              | 0.00  | 7.89   |
| Bus journey within city , per drop constant rou                                                                                                                                            | 604.59                                   | 649.33                  | 649.41                | 0.01  | 7.41   |
| Journey by motorcycle (okada) per drop                                                                                                                                                     | 311.74                                   | 335.81                  | 335.81                | 0.00  | 7.72   |
| Water transport : water way passenger transpor-                                                                                                                                            |                                          |                         |                       |       |        |
| tat                                                                                                                                                                                        | 686.53<br><b>SOUTH EA</b>                | 716.46<br>AST           | 716.45                | 0.00  | 4.36   |
|                                                                                                                                                                                            |                                          |                         |                       |       |        |
| Air fare charg.for specified routes single journey 5                                                                                                                                       | 3,402.58                                 | 75,150.00               | 75,340.00             | 0.25  | 41.08  |
| Bus journey intercity, state route, charg. per per                                                                                                                                         | 3,268.50                                 | 3,962.03                | 3,970.66              | 0.22  | 21.48  |
| Bus journey within city , per drop constant rou                                                                                                                                            | 530.26                                   | 617.06                  | 617.15                | 0.01  | 16.39  |
| Journey by motorcycle (okada) per drop                                                                                                                                                     | 403.82                                   | 480.10                  | 480.14                | 0.01  | 18.90  |
| Water transport : water way passenger transpor-                                                                                                                                            | 665.20                                   | 700.40                  | 600.40                | 0.20  | 4.02   |
| tat                                                                                                                                                                                        | 665.39<br>SOUTH SOL                      | 700.10<br><b>JTH</b>    | 698.10                | -0.29 | 4.92   |
| Air fare charg.for specified routes single journey 5                                                                                                                                       | 5,586.41                                 | 75,033.33               | 75,025.00             | -0.01 | 34.97  |
| Bus journey intercity, state route, charg. per per                                                                                                                                         | 3,252.37                                 | 3,910.53                | 3,910.72              | 0.00  | 20.24  |
| Bus journey within city , per drop constant rou                                                                                                                                            | 556.34                                   | 661.44                  | 660.66                | -0.12 | 18.75  |
| Journey by motorcycle (okada) per drop                                                                                                                                                     | 506.62                                   | 405.95                  | 405.97                | 0.01  | -19.87 |
| Water transport : water way passenger transpor-                                                                                                                                            |                                          |                         |                       |       |        |
| tat                                                                                                                                                                                        | 2,250.02<br><b>SOUTH WE</b>              | 2,435.92<br>E <b>ST</b> | 2,435.83              | 0.00  | 8.26   |
| Air fare charg.for specified routes single journey 5                                                                                                                                       | 4,338.70                                 | 74,000.00               | 74,883.33             | 1.19  | 37.81  |
| Bus journey intercity, state route, charg. per per                                                                                                                                         | 3,830.14                                 | 4,256.77                | 4,256.77              | 0.00  | 11.14  |
| Bus journey within city , per drop constant rou                                                                                                                                            | 547.48                                   | 618.42                  | 618.45                | 0.01  | 12.96  |
| Journey by motorcycle (okada) per drop                                                                                                                                                     | 458.72                                   | 518.58                  | 518.92                | 0.07  | 13.12  |
| Water transport: water way passenger transportat                                                                                                                                           | 812.57                                   |                         | 950.01                | 0.00  | 16.91  |