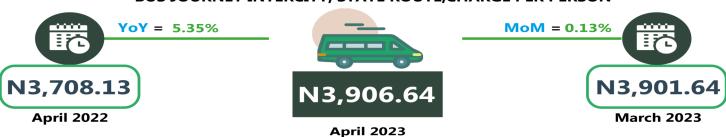

In another category, the average fare paid by commuters for bus journey intercity per drop was N3,994.51 in April 2023, indicating an increase of 0.05% on a month-on-month basis compared to the N3,992.36 recorded in March 2023. On a year-on-year basis, this rose by 12.30% from N3,557.15 in April 2022.

Furthermore, analysis by zone showed that in April 2023, transport fares of bus journeys within the city recorded the highest in the North-East with N699.54, followed by the South-South with N660.66, while the South-East recorded the least with N617.15. In terms of bus journey intercity, the South-West had the highest fare with N4,256.77, followed by the North-East with N4,135.97, while the North-West recorded the least with N3,825.20. In April 2023, the North-East recorded the highest air transport fare with N77,058.33, followed by the South-East with N75,340.00, while the North-Central had the least with N72,950.00. Also, commuters on a motorcycle (Okada) paid the highest fare in the North Central with N528.96, followed by the South-West with N518.92, while the North-West recorded the least with N335.81. For water transport, the South-South had the highest fare paid with N2,435.83, followed by the South-West with N950.01, while the North-East had the least fare with N656.67.