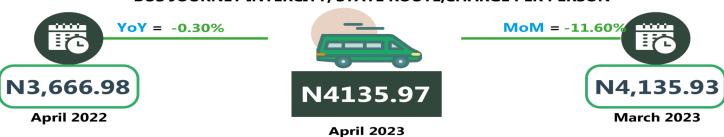

Furthermore, analysis by zone showed that in April 2023, transport fares of bus journeys within the city recorded the highest in the North-East with N699.54, followed by the South-South with N660.66, while the South-East recorded the least with N617.15. In terms of bus journey intercity, the South-West had the highest fare with N4,256.77, followed by the North-East with N4,135.97, while the North-West recorded the least with N3,825.20. In April 2023, the North-East recorded the highest air transport fare with N77,058.33, followed by the South-East with N75,340.00, while the North-Central had the least with N72,950.00. Also, commuters on a motorcycle (Okada) paid the highest fare in the North Central with N528.96, followed by the South-West with N518.92, while the North-West recorded the least with N335.81. For water transport, the South-South had the highest fare paid with N2,435.83, followed by the South-West with N950.01, while the North-East had the least fare with N656.67.

# **BUS JOURNEY INTERCITY, STATE ROUTE, CHARGE PER PERSON**