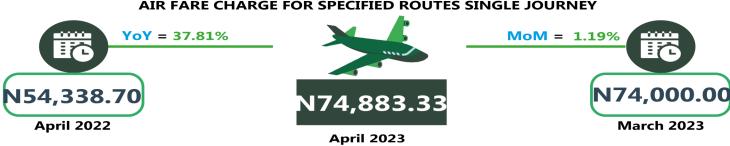

### AIR FARE CHARGE FOR SPECIFIED ROUTES SINGLE JOURNEY

| Air fare charg.for specified routes single journey 5                                                                                                                                       | 7,552.54<br>3,708.13<br>553.57<br>461.91 |                         | 72,950.00<br>3,906.64 | 0.01  | 26.75  |
|--------------------------------------------------------------------------------------------------------------------------------------------------------------------------------------------|------------------------------------------|-------------------------|-----------------------|-------|--------|
| Bus journey intercity, state route, charg. per per  Bus journey within city, per drop constant rou  Journey by motorcycle (okada) per drop  Water transport: water way passenger transpor- | 3,708.13<br>553.57                       | 3,901.64<br>639.56      | 3,906.64              |       | 26.75  |
| Bus journey intercity, state route, charg. per per  Bus journey within city, per drop constant rou  Journey by motorcycle (okada) per drop  Water transport: water way passenger transpor- | 3,708.13<br>553.57                       | 3,901.64<br>639.56      | 3,906.64              |       | 20.75  |
| Bus journey within city, per drop constant rou Journey by motorcycle (okada) per drop Water transport: water way passenger transpor-                                                       | 553.57                                   | 639.56                  | ·                     | 0.13  |        |
| Journey by motorcycle (okada) per drop Water transport: water way passenger transpor-                                                                                                      |                                          |                         | 622.5-                |       | 5.35   |
| Water transport : water way passenger transpor-                                                                                                                                            | 461.91                                   | 528 95                  | 639.57                | 0.00  | 15.53  |
|                                                                                                                                                                                            |                                          | J20.33                  | 528.96                | 0.00  | 14.51  |
|                                                                                                                                                                                            | 720.24<br><b>NORTH EA</b>                | 768.60                  | 768.57                | 0.00  | 6.71   |
|                                                                                                                                                                                            | 5.000.15                                 |                         |                       | 2.12  |        |
| Air fare charg.for specified routes single journey 5                                                                                                                                       | 6,800.16                                 | 76,983.33               | 77,058.33             | 0.10  | 35.67  |
| Bus journey intercity, state route, charg. per per                                                                                                                                         | 3,666.98                                 | 4,135.93                | 4,135.97              | 0.00  | 12.79  |
| Bus journey within city , per drop constant rou                                                                                                                                            | 622.06                                   | 699.18                  | 699.54                | 0.05  | 12.45  |
| Journey by motorcycle (okada) per drop                                                                                                                                                     | 427.70                                   | 516.78                  | 516.87                | 0.02  | 20.85  |
| Water transport : water way passenger transpor-                                                                                                                                            | 595.28                                   | 656.67                  | 656.67                | 0.00  | 10.31  |
| tat                                                                                                                                                                                        | NORTH WE                                 |                         | 050.07                | 0.00  | 10.31  |
| Air fare charg.for specified routes single journey 5                                                                                                                                       | 4,760.42                                 | 74,785.71               | 74,842.86             | 0.08  | 36.67  |
| Bus journey intercity, state route, charg. per per                                                                                                                                         | 3,545.48                                 | 3,825.19                | 3,825.20              | 0.00  | 7.89   |
| Bus journey within city , per drop constant rou                                                                                                                                            | 604.59                                   | 649.33                  | 649.41                | 0.01  | 7.41   |
| Journey by motorcycle (okada) per drop                                                                                                                                                     | 311.74                                   | 335.81                  | 335.81                | 0.00  | 7.72   |
| Water transport : water way passenger transpor-                                                                                                                                            |                                          |                         |                       |       |        |
| tat                                                                                                                                                                                        | 686.53<br><b>SOUTH EA</b>                | 716.46<br>AST           | 716.45                | 0.00  | 4.36   |
|                                                                                                                                                                                            |                                          |                         |                       |       |        |
| Air fare charg.for specified routes single journey 5                                                                                                                                       | 3,402.58                                 | 75,150.00               | 75,340.00             | 0.25  | 41.08  |
| Bus journey intercity, state route, charg. per per                                                                                                                                         | 3,268.50                                 | 3,962.03                | 3,970.66              | 0.22  | 21.48  |
| Bus journey within city , per drop constant rou                                                                                                                                            | 530.26                                   | 617.06                  | 617.15                | 0.01  | 16.39  |
| Journey by motorcycle (okada) per drop                                                                                                                                                     | 403.82                                   | 480.10                  | 480.14                | 0.01  | 18.90  |
| Water transport : water way passenger transpor-                                                                                                                                            | 665.20                                   | 700.40                  | 600.40                | 0.20  | 4.02   |
| tat                                                                                                                                                                                        | 665.39<br>SOUTH SOL                      | 700.10<br><b>JTH</b>    | 698.10                | -0.29 | 4.92   |
| Air fare charg.for specified routes single journey 5                                                                                                                                       | 5,586.41                                 | 75,033.33               | 75,025.00             | -0.01 | 34.97  |
| Bus journey intercity, state route, charg. per per                                                                                                                                         | 3,252.37                                 | 3,910.53                | 3,910.72              | 0.00  | 20.24  |
| Bus journey within city , per drop constant rou                                                                                                                                            | 556.34                                   | 661.44                  | 660.66                | -0.12 | 18.75  |
| Journey by motorcycle (okada) per drop                                                                                                                                                     | 506.62                                   | 405.95                  | 405.97                | 0.01  | -19.87 |
| Water transport : water way passenger transpor-                                                                                                                                            |                                          |                         |                       |       |        |
| tat                                                                                                                                                                                        | 2,250.02<br><b>SOUTH WE</b>              | 2,435.92<br>E <b>ST</b> | 2,435.83              | 0.00  | 8.26   |
| Air fare charg.for specified routes single journey 5                                                                                                                                       | 4,338.70                                 | 74,000.00               | 74,883.33             | 1.19  | 37.81  |
| Bus journey intercity, state route, charg. per per                                                                                                                                         | 3,830.14                                 | 4,256.77                | 4,256.77              | 0.00  | 11.14  |
| Bus journey within city , per drop constant rou                                                                                                                                            | 547.48                                   | 618.42                  | 618.45                | 0.01  | 12.96  |
| Journey by motorcycle (okada) per drop                                                                                                                                                     | 458.72                                   | 518.58                  | 518.92                | 0.07  | 13.12  |
| Water transport: water way passenger transportat                                                                                                                                           | 812.57                                   |                         | 950.01                | 0.00  | 16.91  |