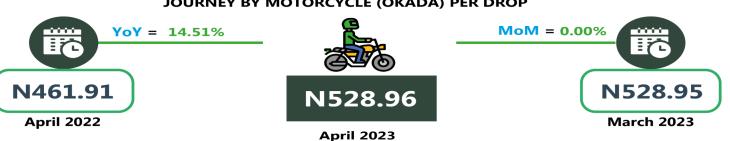

Furthermore, analysis by zone showed that in April 2023, transport fares of bus journeys within the city recorded the highest in the North-East with N699.54, followed by the South-South with N660.66, while the South-East recorded the least with N617.15. In terms of bus journey intercity, the South-West had the highest fare with N4,256.77, followed by the North-East with N4,135.97, while the North-West recorded the least with N3,825.20. In April 2023, the North-East recorded the highest air transport fare with N77,058.33, followed by the South-East with N75,340.00, while the North-Central had the least with N72,950.00. Also, commuters on a motorcycle (Okada) paid the highest fare in the North Central with N528.96, followed by the South-West with N518.92, while the North-West recorded the least with N335.81. For water transport, the South-South had the highest fare paid with N2,435.83, followed by the South-West with N950.01, while the North-East had the least fare with N656.67.

# **JOURNEY BY MOTORCYCLE (OKADA) PER DROP**