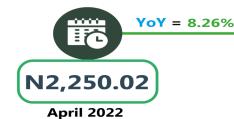

Furthermore, analysis by zone showed that in April 2023, transport fares of bus journeys within the city recorded the highest in the North-East with N699.54, followed by the South-South with N660.66, while the South-East recorded the least with N617.15. In terms of bus journey intercity, the South-West had the highest fare with N4,256.77, followed by the North-East with N4,135.97, while the North-West recorded the least with N3,825.20. In April 2023, the North-East recorded the highest air transport fare with N77,058.33, followed by the South-East with N75,340.00, while the North-Central had the least with N72,950.00. Also, commuters on a motorcycle (Okada) paid the highest fare in the North Central with N528.96, followed by the South-West with N518.92, while the North-West recorded the least with N335.81. For water transport, the South-South had the highest fare paid with N2,435.83, followed by the South-West with N950.01, while the North-East had the least fare with N656.67.