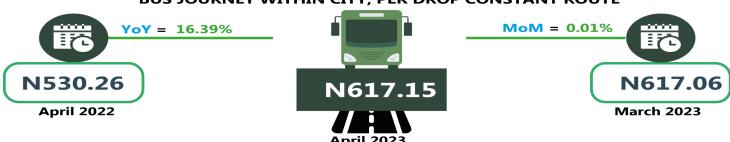

Furthermore, analysis by zone showed that in April 2023, transport fares of bus journeys within the city recorded the highest in the North-East with N699.54, followed by the South-South with N660.66, while the South-East recorded the least with N617.15. In terms of bus journey intercity, the South-West had the highest fare with N4,256.77, followed by the North-East with N4,135.97, while the North-West recorded the least with N3,825.20. In April 2023, the North-East recorded the highest air transport fare with N77,058.33, followed by the South-East with N75,340.00, while the North-Central had the least with N72,950.00. Also, commuters on a motorcycle (Okada) paid the highest fare in the North Central with N528.96, followed by the South-West with N518.92, while the North-West recorded the least with N335.81. For water transport, the South-South had the highest fare paid with N2,435.83, followed by the South-West with N950.01, while the North-East had the least fare with N656.67.

# **BUS JOURNEY WITHIN CITY, PER DROP CONSTANT ROUTE**

| Air fare charg.for specified routes single journey 5                                                                                                                                       | 7,552.54<br>3,708.13<br>553.57<br>461.91 |                         | 72,950.00<br>3,906.64 | 0.01  | 26.75  |
|--------------------------------------------------------------------------------------------------------------------------------------------------------------------------------------------|------------------------------------------|-------------------------|-----------------------|-------|--------|
| Bus journey intercity, state route, charg. per per  Bus journey within city, per drop constant rou  Journey by motorcycle (okada) per drop  Water transport: water way passenger transpor- | 3,708.13<br>553.57                       | 3,901.64<br>639.56      | 3,906.64              |       | 26.75  |
| Bus journey intercity, state route, charg. per per  Bus journey within city, per drop constant rou  Journey by motorcycle (okada) per drop  Water transport: water way passenger transpor- | 3,708.13<br>553.57                       | 3,901.64<br>639.56      | 3,906.64              |       | 20.75  |
| Bus journey within city, per drop constant rou Journey by motorcycle (okada) per drop Water transport: water way passenger transpor-                                                       | 553.57                                   | 639.56                  | ·                     | 0.13  |        |
| Journey by motorcycle (okada) per drop Water transport: water way passenger transpor-                                                                                                      |                                          |                         | 622.5-                |       | 5.35   |
| Water transport : water way passenger transpor-                                                                                                                                            | 461.91                                   | 528 95                  | 639.57                | 0.00  | 15.53  |
|                                                                                                                                                                                            |                                          | J20.33                  | 528.96                | 0.00  | 14.51  |
|                                                                                                                                                                                            | 720.24<br><b>NORTH EA</b>                | 768.60                  | 768.57                | 0.00  | 6.71   |
|                                                                                                                                                                                            | 5.000.15                                 |                         |                       | 2.12  |        |
| Air fare charg.for specified routes single journey 5                                                                                                                                       | 6,800.16                                 | 76,983.33               | 77,058.33             | 0.10  | 35.67  |
| Bus journey intercity, state route, charg. per per                                                                                                                                         | 3,666.98                                 | 4,135.93                | 4,135.97              | 0.00  | 12.79  |
| Bus journey within city , per drop constant rou                                                                                                                                            | 622.06                                   | 699.18                  | 699.54                | 0.05  | 12.45  |
| Journey by motorcycle (okada) per drop                                                                                                                                                     | 427.70                                   | 516.78                  | 516.87                | 0.02  | 20.85  |
| Water transport : water way passenger transpor-                                                                                                                                            | 595.28                                   | 656.67                  | 656.67                | 0.00  | 10.31  |
| tat                                                                                                                                                                                        | NORTH WE                                 |                         | 050.07                | 0.00  | 10.31  |
| Air fare charg.for specified routes single journey 5                                                                                                                                       | 4,760.42                                 | 74,785.71               | 74,842.86             | 0.08  | 36.67  |
| Bus journey intercity, state route, charg. per per                                                                                                                                         | 3,545.48                                 | 3,825.19                | 3,825.20              | 0.00  | 7.89   |
| Bus journey within city , per drop constant rou                                                                                                                                            | 604.59                                   | 649.33                  | 649.41                | 0.01  | 7.41   |
| Journey by motorcycle (okada) per drop                                                                                                                                                     | 311.74                                   | 335.81                  | 335.81                | 0.00  | 7.72   |
| Water transport : water way passenger transpor-                                                                                                                                            |                                          |                         |                       |       |        |
| tat                                                                                                                                                                                        | 686.53<br><b>SOUTH EA</b>                | 716.46<br>AST           | 716.45                | 0.00  | 4.36   |
|                                                                                                                                                                                            |                                          |                         |                       |       |        |
| Air fare charg.for specified routes single journey 5                                                                                                                                       | 3,402.58                                 | 75,150.00               | 75,340.00             | 0.25  | 41.08  |
| Bus journey intercity, state route, charg. per per                                                                                                                                         | 3,268.50                                 | 3,962.03                | 3,970.66              | 0.22  | 21.48  |
| Bus journey within city , per drop constant rou                                                                                                                                            | 530.26                                   | 617.06                  | 617.15                | 0.01  | 16.39  |
| Journey by motorcycle (okada) per drop                                                                                                                                                     | 403.82                                   | 480.10                  | 480.14                | 0.01  | 18.90  |
| Water transport : water way passenger transpor-                                                                                                                                            | 665.20                                   | 700.40                  | 600.40                | 0.20  | 4.02   |
| tat                                                                                                                                                                                        | 665.39<br>SOUTH SOL                      | 700.10<br><b>JTH</b>    | 698.10                | -0.29 | 4.92   |
| Air fare charg.for specified routes single journey 5                                                                                                                                       | 5,586.41                                 | 75,033.33               | 75,025.00             | -0.01 | 34.97  |
| Bus journey intercity, state route, charg. per per                                                                                                                                         | 3,252.37                                 | 3,910.53                | 3,910.72              | 0.00  | 20.24  |
| Bus journey within city , per drop constant rou                                                                                                                                            | 556.34                                   | 661.44                  | 660.66                | -0.12 | 18.75  |
| Journey by motorcycle (okada) per drop                                                                                                                                                     | 506.62                                   | 405.95                  | 405.97                | 0.01  | -19.87 |
| Water transport : water way passenger transpor-                                                                                                                                            |                                          |                         |                       |       |        |
| tat                                                                                                                                                                                        | 2,250.02<br><b>SOUTH WE</b>              | 2,435.92<br>E <b>ST</b> | 2,435.83              | 0.00  | 8.26   |
| Air fare charg.for specified routes single journey 5                                                                                                                                       | 4,338.70                                 | 74,000.00               | 74,883.33             | 1.19  | 37.81  |
| Bus journey intercity, state route, charg. per per                                                                                                                                         | 3,830.14                                 | 4,256.77                | 4,256.77              | 0.00  | 11.14  |
| Bus journey within city , per drop constant rou                                                                                                                                            | 547.48                                   | 618.42                  | 618.45                | 0.01  | 12.96  |
| Journey by motorcycle (okada) per drop                                                                                                                                                     | 458.72                                   | 518.58                  | 518.92                | 0.07  | 13.12  |
| Water transport: water way passenger transportat                                                                                                                                           | 812.57                                   |                         | 950.01                | 0.00  | 16.91  |