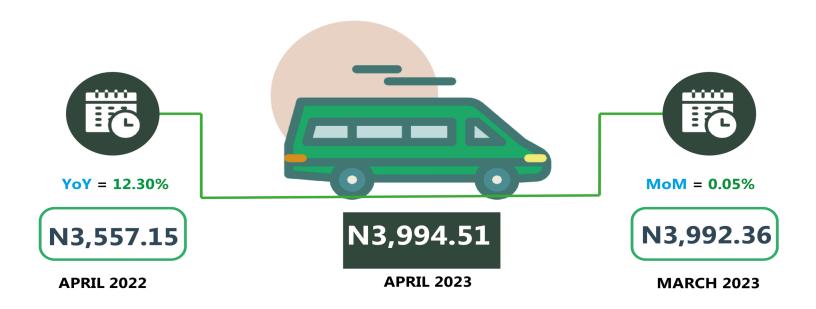

In another category, the average fare paid by commuters for bus journey intercity per drop was N3,994.51 in April 2023, indicating an increase of 0.05% on a month-on-month basis compared to the N3,992.36 recorded in March 2023. On a year-on-year basis, this rose by 12.30% from N3,557.15 in April 2022.