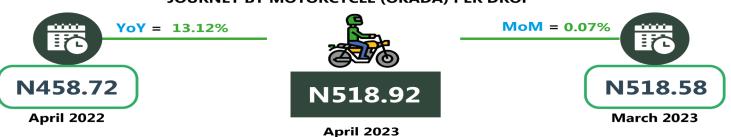

# **JOURNEY BY MOTORCYCLE (OKADA) PER DROP**

| Air fare charg.for specified routes single journey 5                                                                                                                                       | 7,552.54<br>3,708.13<br>553.57<br>461.91 |                         | 72,950.00<br>3,906.64 | 0.01  | 26.75  |
|--------------------------------------------------------------------------------------------------------------------------------------------------------------------------------------------|------------------------------------------|-------------------------|-----------------------|-------|--------|
| Bus journey intercity, state route, charg. per per  Bus journey within city, per drop constant rou  Journey by motorcycle (okada) per drop  Water transport: water way passenger transpor- | 3,708.13<br>553.57                       | 3,901.64<br>639.56      | 3,906.64              |       | 26.75  |
| Bus journey intercity, state route, charg. per per  Bus journey within city, per drop constant rou  Journey by motorcycle (okada) per drop  Water transport: water way passenger transpor- | 3,708.13<br>553.57                       | 3,901.64<br>639.56      | 3,906.64              |       | 20.75  |
| Bus journey within city, per drop constant rou Journey by motorcycle (okada) per drop Water transport: water way passenger transpor-                                                       | 553.57                                   | 639.56                  | ·                     | 0.13  |        |
| Journey by motorcycle (okada) per drop Water transport: water way passenger transpor-                                                                                                      |                                          |                         | 622.5-                |       | 5.35   |
| Water transport : water way passenger transpor-                                                                                                                                            | 461.91                                   | 528 95                  | 639.57                | 0.00  | 15.53  |
|                                                                                                                                                                                            |                                          | J20.33                  | 528.96                | 0.00  | 14.51  |
|                                                                                                                                                                                            | 720.24<br><b>NORTH EA</b>                | 768.60                  | 768.57                | 0.00  | 6.71   |
|                                                                                                                                                                                            | 5.000.15                                 |                         |                       | 2.12  |        |
| Air fare charg.for specified routes single journey 5                                                                                                                                       | 6,800.16                                 | 76,983.33               | 77,058.33             | 0.10  | 35.67  |
| Bus journey intercity, state route, charg. per per                                                                                                                                         | 3,666.98                                 | 4,135.93                | 4,135.97              | 0.00  | 12.79  |
| Bus journey within city , per drop constant rou                                                                                                                                            | 622.06                                   | 699.18                  | 699.54                | 0.05  | 12.45  |
| Journey by motorcycle (okada) per drop                                                                                                                                                     | 427.70                                   | 516.78                  | 516.87                | 0.02  | 20.85  |
| Water transport : water way passenger transpor-                                                                                                                                            | 595.28                                   | 656.67                  | 656.67                | 0.00  | 10.31  |
| tat                                                                                                                                                                                        | NORTH WE                                 |                         | 050.07                | 0.00  | 10.31  |
| Air fare charg.for specified routes single journey 5                                                                                                                                       | 4,760.42                                 | 74,785.71               | 74,842.86             | 0.08  | 36.67  |
| Bus journey intercity, state route, charg. per per                                                                                                                                         | 3,545.48                                 | 3,825.19                | 3,825.20              | 0.00  | 7.89   |
| Bus journey within city , per drop constant rou                                                                                                                                            | 604.59                                   | 649.33                  | 649.41                | 0.01  | 7.41   |
| Journey by motorcycle (okada) per drop                                                                                                                                                     | 311.74                                   | 335.81                  | 335.81                | 0.00  | 7.72   |
| Water transport : water way passenger transpor-                                                                                                                                            |                                          |                         |                       |       |        |
| tat                                                                                                                                                                                        | 686.53<br><b>SOUTH EA</b>                | 716.46<br>AST           | 716.45                | 0.00  | 4.36   |
|                                                                                                                                                                                            |                                          |                         |                       |       |        |
| Air fare charg.for specified routes single journey 5                                                                                                                                       | 3,402.58                                 | 75,150.00               | 75,340.00             | 0.25  | 41.08  |
| Bus journey intercity, state route, charg. per per                                                                                                                                         | 3,268.50                                 | 3,962.03                | 3,970.66              | 0.22  | 21.48  |
| Bus journey within city , per drop constant rou                                                                                                                                            | 530.26                                   | 617.06                  | 617.15                | 0.01  | 16.39  |
| Journey by motorcycle (okada) per drop                                                                                                                                                     | 403.82                                   | 480.10                  | 480.14                | 0.01  | 18.90  |
| Water transport : water way passenger transpor-                                                                                                                                            | 665.20                                   | 700.40                  | 600.40                | 0.20  | 4.02   |
| tat                                                                                                                                                                                        | 665.39<br>SOUTH SOL                      | 700.10<br><b>JTH</b>    | 698.10                | -0.29 | 4.92   |
| Air fare charg.for specified routes single journey 5                                                                                                                                       | 5,586.41                                 | 75,033.33               | 75,025.00             | -0.01 | 34.97  |
| Bus journey intercity, state route, charg. per per                                                                                                                                         | 3,252.37                                 | 3,910.53                | 3,910.72              | 0.00  | 20.24  |
| Bus journey within city , per drop constant rou                                                                                                                                            | 556.34                                   | 661.44                  | 660.66                | -0.12 | 18.75  |
| Journey by motorcycle (okada) per drop                                                                                                                                                     | 506.62                                   | 405.95                  | 405.97                | 0.01  | -19.87 |
| Water transport : water way passenger transpor-                                                                                                                                            |                                          |                         |                       |       |        |
| tat                                                                                                                                                                                        | 2,250.02<br><b>SOUTH WE</b>              | 2,435.92<br>E <b>ST</b> | 2,435.83              | 0.00  | 8.26   |
| Air fare charg.for specified routes single journey 5                                                                                                                                       | 4,338.70                                 | 74,000.00               | 74,883.33             | 1.19  | 37.81  |
| Bus journey intercity, state route, charg. per per                                                                                                                                         | 3,830.14                                 | 4,256.77                | 4,256.77              | 0.00  | 11.14  |
| Bus journey within city , per drop constant rou                                                                                                                                            | 547.48                                   | 618.42                  | 618.45                | 0.01  | 12.96  |
| Journey by motorcycle (okada) per drop                                                                                                                                                     | 458.72                                   | 518.58                  | 518.92                | 0.07  | 13.12  |
| Water transport: water way passenger transportat                                                                                                                                           | 812.57                                   |                         | 950.01                | 0.00  | 16.91  |