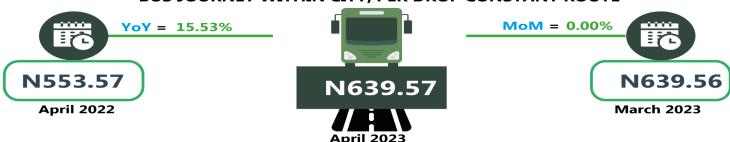

The average fare paid by commuters for bus journeys within the city per drop decreased by 0.01% in April 2023 when N648.12 was recorded, from N648.16 in March 2023. On a year-on-year basis, the average fare paid rose by 13.58% from N570.64 in April 2022.

Furthermore, analysis by zone showed that in April 2023, transport fares of bus journeys within the city recorded the highest in the North-East with N699.54, followed by the South-South with N660.66, while the South-East recorded the least with N617.15. In terms of bus journey intercity, the South-West had the highest fare with N4,256.77, followed by the North-East with N4,135.97, while the North-West recorded the least with N3,825.20. In April 2023, the North-East recorded the highest air transport fare with N77,058.33, followed by the South-East with N75,340.00, while the North-Central had the least with N72,950.00. Also, commuters on a motorcycle (Okada) paid the highest fare in the North Central with N528.96, followed by the South-West with N518.92, while the North-West recorded the least with N335.81. For water transport, the South-South had the highest fare paid with N2,435.83, followed by the South-West with N950.01, while the North-East had the least fare with N656.67.