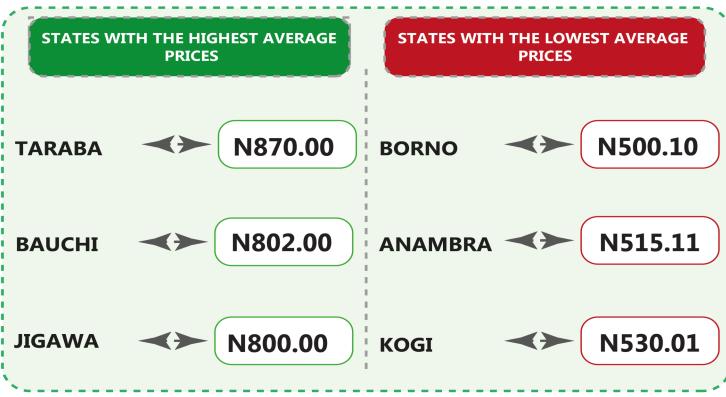

On state profile analysis, Taraba state recorded the highest bus journey fare within the city (per drop constant route) with N870.00, followed by Bauchi with N802.00. On the other hand, Borno recorded the least average fare with N500.10, followed by Anambra with N515.11. For intercity bus travel (state route charged per person fare) in April 2023, the highest fare was recorded in Abuja with N6,205.00, followed by Adamawa with N5,725.17. The least fares were recorded in Kwara with N2,000.00, followed by Zamfara with N2,570.10.