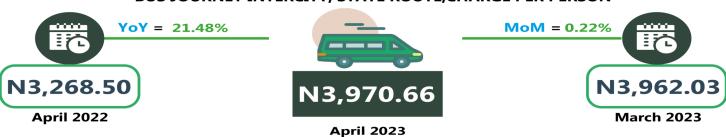

Furthermore, analysis by zone showed that in April 2023, transport fares of bus journeys within the city recorded the highest in the North-East with N699.54, followed by the South-South with N660.66, while the South-East recorded the least with N617.15. In terms of bus journey intercity, the South-West had the highest fare with N4,256.77, followed by the North-East with N4,135.97, while the North-West recorded the least with N3,825.20. In April 2023, the North-East recorded the highest air transport fare with N77,058.33, followed by the South-East with N75,340.00, while the North-Central had the least with N72,950.00. Also, commuters on a motorcycle (Okada) paid the highest fare in the North Central with N528.96, followed by the South-West with N518.92, while the North-West recorded the least with N335.81. For water transport, the South-South had the highest fare paid with N2,435.83, followed by the South-West with N950.01, while the North-East had the least fare with N656.67.

# BUS JOURNEY INTERCITY, STATE ROUTE, CHARGE PER PERSON

| Air fare charg.for specified routes single journey 5                                                                                                                                       | 7,552.54<br>3,708.13<br>553.57<br>461.91 |                         | 72,950.00<br>3,906.64 | 0.01  | 26.75  |
|--------------------------------------------------------------------------------------------------------------------------------------------------------------------------------------------|------------------------------------------|-------------------------|-----------------------|-------|--------|
| Bus journey intercity, state route, charg. per per  Bus journey within city, per drop constant rou  Journey by motorcycle (okada) per drop  Water transport: water way passenger transpor- | 3,708.13<br>553.57                       | 3,901.64<br>639.56      | 3,906.64              |       | 26.75  |
| Bus journey intercity, state route, charg. per per  Bus journey within city, per drop constant rou  Journey by motorcycle (okada) per drop  Water transport: water way passenger transpor- | 3,708.13<br>553.57                       | 3,901.64<br>639.56      | 3,906.64              |       | 20.75  |
| Bus journey within city, per drop constant rou Journey by motorcycle (okada) per drop Water transport: water way passenger transpor-                                                       | 553.57                                   | 639.56                  | ·                     | 0.13  |        |
| Journey by motorcycle (okada) per drop Water transport: water way passenger transpor-                                                                                                      |                                          |                         | 622.5-                |       | 5.35   |
| Water transport : water way passenger transpor-                                                                                                                                            | 461.91                                   | 528 95                  | 639.57                | 0.00  | 15.53  |
|                                                                                                                                                                                            |                                          | J20.33                  | 528.96                | 0.00  | 14.51  |
|                                                                                                                                                                                            | 720.24<br><b>NORTH EA</b>                | 768.60                  | 768.57                | 0.00  | 6.71   |
|                                                                                                                                                                                            | 5.000.15                                 |                         |                       | 2.12  |        |
| Air fare charg.for specified routes single journey 5                                                                                                                                       | 6,800.16                                 | 76,983.33               | 77,058.33             | 0.10  | 35.67  |
| Bus journey intercity, state route, charg. per per                                                                                                                                         | 3,666.98                                 | 4,135.93                | 4,135.97              | 0.00  | 12.79  |
| Bus journey within city , per drop constant rou                                                                                                                                            | 622.06                                   | 699.18                  | 699.54                | 0.05  | 12.45  |
| Journey by motorcycle (okada) per drop                                                                                                                                                     | 427.70                                   | 516.78                  | 516.87                | 0.02  | 20.85  |
| Water transport : water way passenger transpor-                                                                                                                                            | 595.28                                   | 656.67                  | 656.67                | 0.00  | 10.31  |
| tat                                                                                                                                                                                        | NORTH WE                                 |                         | 050.07                | 0.00  | 10.31  |
| Air fare charg.for specified routes single journey 5                                                                                                                                       | 4,760.42                                 | 74,785.71               | 74,842.86             | 0.08  | 36.67  |
| Bus journey intercity, state route, charg. per per                                                                                                                                         | 3,545.48                                 | 3,825.19                | 3,825.20              | 0.00  | 7.89   |
| Bus journey within city , per drop constant rou                                                                                                                                            | 604.59                                   | 649.33                  | 649.41                | 0.01  | 7.41   |
| Journey by motorcycle (okada) per drop                                                                                                                                                     | 311.74                                   | 335.81                  | 335.81                | 0.00  | 7.72   |
| Water transport : water way passenger transpor-                                                                                                                                            |                                          |                         |                       |       |        |
| tat                                                                                                                                                                                        | 686.53<br><b>SOUTH EA</b>                | 716.46<br>AST           | 716.45                | 0.00  | 4.36   |
|                                                                                                                                                                                            |                                          |                         |                       |       |        |
| Air fare charg.for specified routes single journey 5                                                                                                                                       | 3,402.58                                 | 75,150.00               | 75,340.00             | 0.25  | 41.08  |
| Bus journey intercity, state route, charg. per per                                                                                                                                         | 3,268.50                                 | 3,962.03                | 3,970.66              | 0.22  | 21.48  |
| Bus journey within city , per drop constant rou                                                                                                                                            | 530.26                                   | 617.06                  | 617.15                | 0.01  | 16.39  |
| Journey by motorcycle (okada) per drop                                                                                                                                                     | 403.82                                   | 480.10                  | 480.14                | 0.01  | 18.90  |
| Water transport : water way passenger transpor-                                                                                                                                            | 665.20                                   | 700.40                  | 600.40                | 0.20  | 4.02   |
| tat                                                                                                                                                                                        | 665.39<br>SOUTH SOL                      | 700.10<br><b>JTH</b>    | 698.10                | -0.29 | 4.92   |
| Air fare charg.for specified routes single journey 5                                                                                                                                       | 5,586.41                                 | 75,033.33               | 75,025.00             | -0.01 | 34.97  |
| Bus journey intercity, state route, charg. per per                                                                                                                                         | 3,252.37                                 | 3,910.53                | 3,910.72              | 0.00  | 20.24  |
| Bus journey within city , per drop constant rou                                                                                                                                            | 556.34                                   | 661.44                  | 660.66                | -0.12 | 18.75  |
| Journey by motorcycle (okada) per drop                                                                                                                                                     | 506.62                                   | 405.95                  | 405.97                | 0.01  | -19.87 |
| Water transport : water way passenger transpor-                                                                                                                                            |                                          |                         |                       |       |        |
| tat                                                                                                                                                                                        | 2,250.02<br><b>SOUTH WE</b>              | 2,435.92<br>E <b>ST</b> | 2,435.83              | 0.00  | 8.26   |
| Air fare charg.for specified routes single journey 5                                                                                                                                       | 4,338.70                                 | 74,000.00               | 74,883.33             | 1.19  | 37.81  |
| Bus journey intercity, state route, charg. per per                                                                                                                                         | 3,830.14                                 | 4,256.77                | 4,256.77              | 0.00  | 11.14  |
| Bus journey within city , per drop constant rou                                                                                                                                            | 547.48                                   | 618.42                  | 618.45                | 0.01  | 12.96  |
| Journey by motorcycle (okada) per drop                                                                                                                                                     | 458.72                                   | 518.58                  | 518.92                | 0.07  | 13.12  |
| Water transport: water way passenger transportat                                                                                                                                           | 812.57                                   |                         | 950.01                | 0.00  | 16.91  |