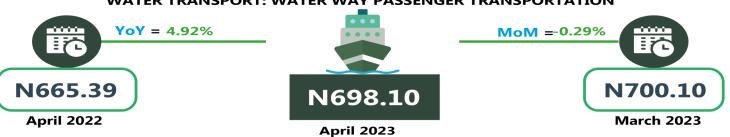

## WATER TRANSPORT: WATER WAY PASSENGER TRANSPORTATION

**Average Transport Fare by Categories SOUTH SOUTH** 

| Air fare charg.for specified routes single journey 5                                                                                                                                       | 7,552.54<br>3,708.13<br>553.57<br>461.91 |                         | 72,950.00<br>3,906.64 | 0.01  | 26.75  |
|--------------------------------------------------------------------------------------------------------------------------------------------------------------------------------------------|------------------------------------------|-------------------------|-----------------------|-------|--------|
| Bus journey intercity, state route, charg. per per  Bus journey within city, per drop constant rou  Journey by motorcycle (okada) per drop  Water transport: water way passenger transpor- | 3,708.13<br>553.57                       | 3,901.64<br>639.56      | 3,906.64              |       | 26.75  |
| Bus journey intercity, state route, charg. per per  Bus journey within city, per drop constant rou  Journey by motorcycle (okada) per drop  Water transport: water way passenger transpor- | 3,708.13<br>553.57                       | 3,901.64<br>639.56      | 3,906.64              |       | 20.75  |
| Bus journey within city, per drop constant rou Journey by motorcycle (okada) per drop Water transport: water way passenger transpor-                                                       | 553.57                                   | 639.56                  | ·                     | 0.13  |        |
| Journey by motorcycle (okada) per drop Water transport: water way passenger transpor-                                                                                                      |                                          |                         | 622.5-                |       | 5.35   |
| Water transport : water way passenger transpor-                                                                                                                                            | 461.91                                   | 528 95                  | 639.57                | 0.00  | 15.53  |
|                                                                                                                                                                                            |                                          | J20.33                  | 528.96                | 0.00  | 14.51  |
|                                                                                                                                                                                            | 720.24<br><b>NORTH EA</b>                | 768.60                  | 768.57                | 0.00  | 6.71   |
|                                                                                                                                                                                            | 5.000.15                                 |                         |                       | 2.12  |        |
| Air fare charg.for specified routes single journey 5                                                                                                                                       | 6,800.16                                 | 76,983.33               | 77,058.33             | 0.10  | 35.67  |
| Bus journey intercity, state route, charg. per per                                                                                                                                         | 3,666.98                                 | 4,135.93                | 4,135.97              | 0.00  | 12.79  |
| Bus journey within city , per drop constant rou                                                                                                                                            | 622.06                                   | 699.18                  | 699.54                | 0.05  | 12.45  |
| Journey by motorcycle (okada) per drop                                                                                                                                                     | 427.70                                   | 516.78                  | 516.87                | 0.02  | 20.85  |
| Water transport : water way passenger transpor-                                                                                                                                            | 595.28                                   | 656.67                  | 656.67                | 0.00  | 10.31  |
| tat                                                                                                                                                                                        | NORTH WE                                 |                         | 050.07                | 0.00  | 10.31  |
| Air fare charg.for specified routes single journey 5                                                                                                                                       | 4,760.42                                 | 74,785.71               | 74,842.86             | 0.08  | 36.67  |
| Bus journey intercity, state route, charg. per per                                                                                                                                         | 3,545.48                                 | 3,825.19                | 3,825.20              | 0.00  | 7.89   |
| Bus journey within city , per drop constant rou                                                                                                                                            | 604.59                                   | 649.33                  | 649.41                | 0.01  | 7.41   |
| Journey by motorcycle (okada) per drop                                                                                                                                                     | 311.74                                   | 335.81                  | 335.81                | 0.00  | 7.72   |
| Water transport : water way passenger transpor-                                                                                                                                            |                                          |                         |                       |       |        |
| tat                                                                                                                                                                                        | 686.53<br><b>SOUTH EA</b>                | 716.46<br>AST           | 716.45                | 0.00  | 4.36   |
|                                                                                                                                                                                            |                                          |                         |                       |       |        |
| Air fare charg.for specified routes single journey 5                                                                                                                                       | 3,402.58                                 | 75,150.00               | 75,340.00             | 0.25  | 41.08  |
| Bus journey intercity, state route, charg. per per                                                                                                                                         | 3,268.50                                 | 3,962.03                | 3,970.66              | 0.22  | 21.48  |
| Bus journey within city , per drop constant rou                                                                                                                                            | 530.26                                   | 617.06                  | 617.15                | 0.01  | 16.39  |
| Journey by motorcycle (okada) per drop                                                                                                                                                     | 403.82                                   | 480.10                  | 480.14                | 0.01  | 18.90  |
| Water transport : water way passenger transpor-                                                                                                                                            | 665.20                                   | 700.40                  | 600.40                | 0.20  | 4.02   |
| tat                                                                                                                                                                                        | 665.39<br>SOUTH SOL                      | 700.10<br><b>JTH</b>    | 698.10                | -0.29 | 4.92   |
| Air fare charg.for specified routes single journey 5                                                                                                                                       | 5,586.41                                 | 75,033.33               | 75,025.00             | -0.01 | 34.97  |
| Bus journey intercity, state route, charg. per per                                                                                                                                         | 3,252.37                                 | 3,910.53                | 3,910.72              | 0.00  | 20.24  |
| Bus journey within city , per drop constant rou                                                                                                                                            | 556.34                                   | 661.44                  | 660.66                | -0.12 | 18.75  |
| Journey by motorcycle (okada) per drop                                                                                                                                                     | 506.62                                   | 405.95                  | 405.97                | 0.01  | -19.87 |
| Water transport : water way passenger transpor-                                                                                                                                            |                                          |                         |                       |       |        |
| tat                                                                                                                                                                                        | 2,250.02<br><b>SOUTH WE</b>              | 2,435.92<br>E <b>ST</b> | 2,435.83              | 0.00  | 8.26   |
| Air fare charg.for specified routes single journey 5                                                                                                                                       | 4,338.70                                 | 74,000.00               | 74,883.33             | 1.19  | 37.81  |
| Bus journey intercity, state route, charg. per per                                                                                                                                         | 3,830.14                                 | 4,256.77                | 4,256.77              | 0.00  | 11.14  |
| Bus journey within city , per drop constant rou                                                                                                                                            | 547.48                                   | 618.42                  | 618.45                | 0.01  | 12.96  |
| Journey by motorcycle (okada) per drop                                                                                                                                                     | 458.72                                   | 518.58                  | 518.92                | 0.07  | 13.12  |
| Water transport: water way passenger transportat                                                                                                                                           | 812.57                                   |                         | 950.01                | 0.00  | 16.91  |