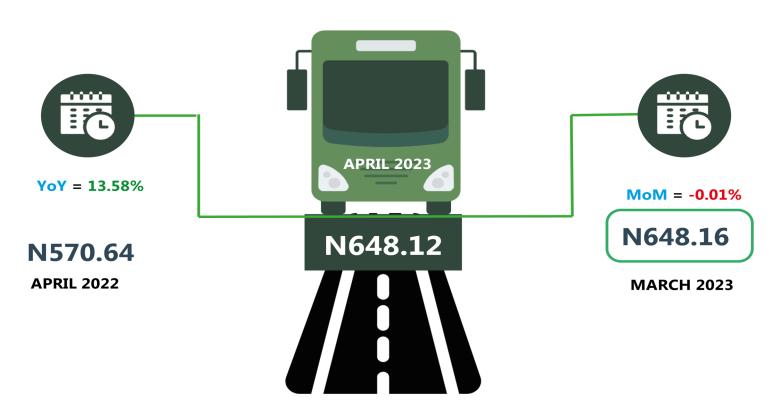

The average fare paid by commuters for bus journeys within the city per drop decreased by 0.01% in April 2023 when N648.12 was recorded, from N648.16 in March 2023. On a year-on-year basis, the average fare paid rose by 13.58% from N570.64 in April 2022.