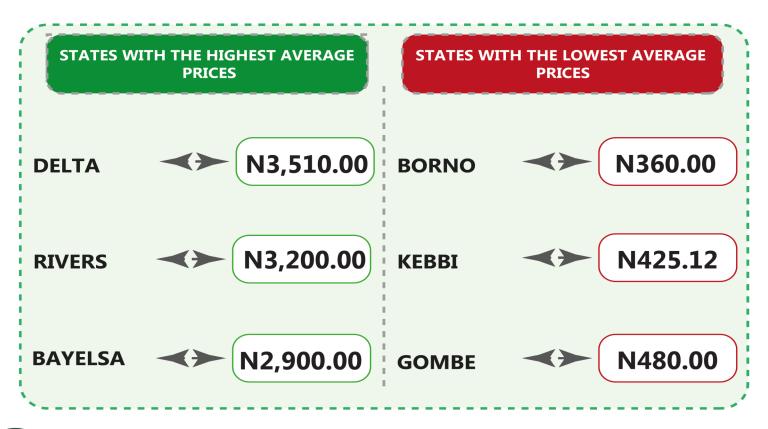

Kebbi state recorded the highest air transport fare (for specified routes single journeys) in April 2023 with N80,000.00, followed by Bayelsa and Enugu with N79,000.00 each. On the other hand, Abia recorded the least with N69,800.00, followed by Niger, Benue and Kano with N70,000.00 each. In April 2023, Kwara state had the highest motorcycle transport fare with N760.10, followed by Lagos with N750.06. The least fare was recorded in Edo with N158.03, followed by Bayelsa with N192.15. Similarly, water transport fare recorded highest in Delta with N3,510.00, followed by Rivers with N3,200.00, while the least was recorded in Borno with N360.00, followed by Kebbi with N425.12.