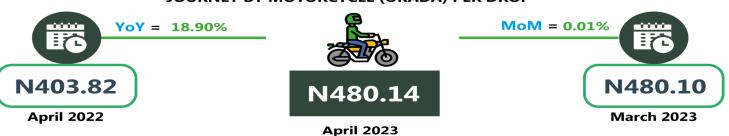

Furthermore, analysis by zone showed that in April 2023, transport fares of bus journeys within the city recorded the highest in the North-East with N699.54, followed by the South-South with N660.66, while the South-East recorded the least with N617.15. In terms of bus journey intercity, the South-West had the highest fare with N4,256.77, followed by the North-East with N4,135.97, while the North-West recorded the least with N3,825.20. In April 2023, the North-East recorded the highest air transport fare with N77,058.33, followed by the South-East with N75,340.00, while the North-Central had the least with N72,950.00. Also, commuters on a motorcycle (Okada) paid the highest fare in the North Central with N528.96, followed by the South-West with N518.92, while the North-West recorded the least with N335.81. For water transport, the South-South had the highest fare paid with N2,435.83, followed by the South-West with N950.01, while the North-East had the least fare with N656.67.

# **JOURNEY BY MOTORCYCLE (OKADA) PER DROP**

| Air fare charg.for specified routes single journey 5                                                                                                                                       | 7,552.54<br>3,708.13<br>553.57<br>461.91 |                         | 72,950.00<br>3,906.64 | 0.01  | 26.75  |
|--------------------------------------------------------------------------------------------------------------------------------------------------------------------------------------------|------------------------------------------|-------------------------|-----------------------|-------|--------|
| Bus journey intercity, state route, charg. per per  Bus journey within city, per drop constant rou  Journey by motorcycle (okada) per drop  Water transport: water way passenger transpor- | 3,708.13<br>553.57                       | 3,901.64<br>639.56      | 3,906.64              |       | 26.75  |
| Bus journey intercity, state route, charg. per per  Bus journey within city, per drop constant rou  Journey by motorcycle (okada) per drop  Water transport: water way passenger transpor- | 3,708.13<br>553.57                       | 3,901.64<br>639.56      | 3,906.64              |       | 20.75  |
| Bus journey within city, per drop constant rou Journey by motorcycle (okada) per drop Water transport: water way passenger transpor-                                                       | 553.57                                   | 639.56                  | ·                     | 0.13  |        |
| Journey by motorcycle (okada) per drop Water transport: water way passenger transpor-                                                                                                      |                                          |                         | 622.5-                |       | 5.35   |
| Water transport : water way passenger transpor-                                                                                                                                            | 461.91                                   | 528 95                  | 639.57                | 0.00  | 15.53  |
|                                                                                                                                                                                            |                                          | J20.33                  | 528.96                | 0.00  | 14.51  |
|                                                                                                                                                                                            | 720.24<br><b>NORTH EA</b>                | 768.60                  | 768.57                | 0.00  | 6.71   |
|                                                                                                                                                                                            | 5.000.15                                 |                         |                       | 2.12  |        |
| Air fare charg.for specified routes single journey 5                                                                                                                                       | 6,800.16                                 | 76,983.33               | 77,058.33             | 0.10  | 35.67  |
| Bus journey intercity, state route, charg. per per                                                                                                                                         | 3,666.98                                 | 4,135.93                | 4,135.97              | 0.00  | 12.79  |
| Bus journey within city , per drop constant rou                                                                                                                                            | 622.06                                   | 699.18                  | 699.54                | 0.05  | 12.45  |
| Journey by motorcycle (okada) per drop                                                                                                                                                     | 427.70                                   | 516.78                  | 516.87                | 0.02  | 20.85  |
| Water transport : water way passenger transpor-                                                                                                                                            | 595.28                                   | 656.67                  | 656.67                | 0.00  | 10.31  |
| tat                                                                                                                                                                                        | NORTH WE                                 |                         | 050.07                | 0.00  | 10.31  |
| Air fare charg.for specified routes single journey 5                                                                                                                                       | 4,760.42                                 | 74,785.71               | 74,842.86             | 0.08  | 36.67  |
| Bus journey intercity, state route, charg. per per                                                                                                                                         | 3,545.48                                 | 3,825.19                | 3,825.20              | 0.00  | 7.89   |
| Bus journey within city , per drop constant rou                                                                                                                                            | 604.59                                   | 649.33                  | 649.41                | 0.01  | 7.41   |
| Journey by motorcycle (okada) per drop                                                                                                                                                     | 311.74                                   | 335.81                  | 335.81                | 0.00  | 7.72   |
| Water transport : water way passenger transpor-                                                                                                                                            |                                          |                         |                       |       |        |
| tat                                                                                                                                                                                        | 686.53<br><b>SOUTH EA</b>                | 716.46<br>AST           | 716.45                | 0.00  | 4.36   |
|                                                                                                                                                                                            |                                          |                         |                       |       |        |
| Air fare charg.for specified routes single journey 5                                                                                                                                       | 3,402.58                                 | 75,150.00               | 75,340.00             | 0.25  | 41.08  |
| Bus journey intercity, state route, charg. per per                                                                                                                                         | 3,268.50                                 | 3,962.03                | 3,970.66              | 0.22  | 21.48  |
| Bus journey within city , per drop constant rou                                                                                                                                            | 530.26                                   | 617.06                  | 617.15                | 0.01  | 16.39  |
| Journey by motorcycle (okada) per drop                                                                                                                                                     | 403.82                                   | 480.10                  | 480.14                | 0.01  | 18.90  |
| Water transport : water way passenger transpor-                                                                                                                                            | 665.20                                   | 700.40                  | 600.40                | 0.20  | 4.02   |
| tat                                                                                                                                                                                        | 665.39<br>SOUTH SOL                      | 700.10<br><b>JTH</b>    | 698.10                | -0.29 | 4.92   |
| Air fare charg.for specified routes single journey 5                                                                                                                                       | 5,586.41                                 | 75,033.33               | 75,025.00             | -0.01 | 34.97  |
| Bus journey intercity, state route, charg. per per                                                                                                                                         | 3,252.37                                 | 3,910.53                | 3,910.72              | 0.00  | 20.24  |
| Bus journey within city , per drop constant rou                                                                                                                                            | 556.34                                   | 661.44                  | 660.66                | -0.12 | 18.75  |
| Journey by motorcycle (okada) per drop                                                                                                                                                     | 506.62                                   | 405.95                  | 405.97                | 0.01  | -19.87 |
| Water transport : water way passenger transpor-                                                                                                                                            |                                          |                         |                       |       |        |
| tat                                                                                                                                                                                        | 2,250.02<br><b>SOUTH WE</b>              | 2,435.92<br>E <b>ST</b> | 2,435.83              | 0.00  | 8.26   |
| Air fare charg.for specified routes single journey 5                                                                                                                                       | 4,338.70                                 | 74,000.00               | 74,883.33             | 1.19  | 37.81  |
| Bus journey intercity, state route, charg. per per                                                                                                                                         | 3,830.14                                 | 4,256.77                | 4,256.77              | 0.00  | 11.14  |
| Bus journey within city , per drop constant rou                                                                                                                                            | 547.48                                   | 618.42                  | 618.45                | 0.01  | 12.96  |
| Journey by motorcycle (okada) per drop                                                                                                                                                     | 458.72                                   | 518.58                  | 518.92                | 0.07  | 13.12  |
| Water transport: water way passenger transportat                                                                                                                                           | 812.57                                   |                         | 950.01                | 0.00  | 16.91  |