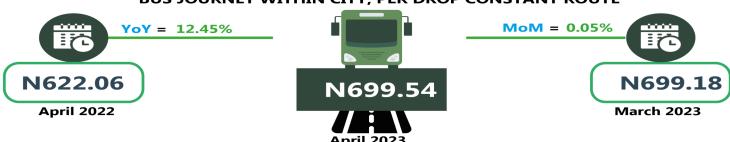

Furthermore, analysis by zone showed that in April 2023, transport fares of bus journeys within the city recorded the highest in the North-East with N699.54, followed by the South-South with N660.66, while the South-East recorded the least with N617.15. In terms of bus journey intercity, the South-West had the highest fare with N4,256.77, followed by the North-East with N4,135.97, while the North-West recorded the least with N3,825.20. In April 2023, the North-East recorded the highest air transport fare with N77,058.33, followed by the South-East with N75,340.00, while the North-Central had the least with N72,950.00. Also, commuters on a motorcycle (Okada) paid the highest fare in the North Central with N528.96, followed by the South-West with N518.92, while the North-West recorded the least with N335.81. For water transport, the South-South had the highest fare paid with N2,435.83, followed by the South-West with N950.01, while the North-East had the least fare with N656.67.

# **BUS JOURNEY WITHIN CITY, PER DROP CONSTANT ROUTE**