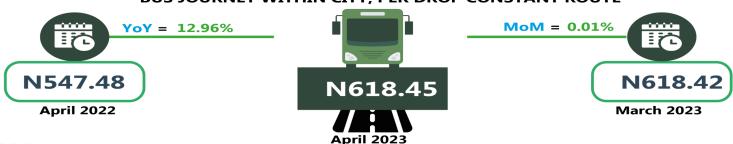

# **BUS JOURNEY WITHIN CITY, PER DROP CONSTANT ROUTE**

| Air fare charg.for specified routes single journey 5                                                                                                                                       | 7,552.54<br>3,708.13<br>553.57<br>461.91 |                         | 72,950.00<br>3,906.64 | 0.01  | 26.75  |
|--------------------------------------------------------------------------------------------------------------------------------------------------------------------------------------------|------------------------------------------|-------------------------|-----------------------|-------|--------|
| Bus journey intercity, state route, charg. per per  Bus journey within city, per drop constant rou  Journey by motorcycle (okada) per drop  Water transport: water way passenger transpor- | 3,708.13<br>553.57                       | 3,901.64<br>639.56      | 3,906.64              |       | 26.75  |
| Bus journey intercity, state route, charg. per per  Bus journey within city, per drop constant rou  Journey by motorcycle (okada) per drop  Water transport: water way passenger transpor- | 3,708.13<br>553.57                       | 3,901.64<br>639.56      | 3,906.64              |       | 20.75  |
| Bus journey within city, per drop constant rou Journey by motorcycle (okada) per drop Water transport: water way passenger transpor-                                                       | 553.57                                   | 639.56                  | ·                     | 0.13  |        |
| Journey by motorcycle (okada) per drop Water transport: water way passenger transpor-                                                                                                      |                                          |                         | 622.5-                |       | 5.35   |
| Water transport : water way passenger transpor-                                                                                                                                            | 461.91                                   | 528 95                  | 639.57                | 0.00  | 15.53  |
|                                                                                                                                                                                            |                                          | J20.33                  | 528.96                | 0.00  | 14.51  |
|                                                                                                                                                                                            | 720.24<br><b>NORTH EA</b>                | 768.60                  | 768.57                | 0.00  | 6.71   |
|                                                                                                                                                                                            | 5.000.15                                 |                         |                       | 2.12  |        |
| Air fare charg.for specified routes single journey 5                                                                                                                                       | 6,800.16                                 | 76,983.33               | 77,058.33             | 0.10  | 35.67  |
| Bus journey intercity, state route, charg. per per                                                                                                                                         | 3,666.98                                 | 4,135.93                | 4,135.97              | 0.00  | 12.79  |
| Bus journey within city , per drop constant rou                                                                                                                                            | 622.06                                   | 699.18                  | 699.54                | 0.05  | 12.45  |
| Journey by motorcycle (okada) per drop                                                                                                                                                     | 427.70                                   | 516.78                  | 516.87                | 0.02  | 20.85  |
| Water transport : water way passenger transpor-                                                                                                                                            | 595.28                                   | 656.67                  | 656.67                | 0.00  | 10.31  |
| tat                                                                                                                                                                                        | NORTH WE                                 |                         | 050.07                | 0.00  | 10.31  |
| Air fare charg.for specified routes single journey 5                                                                                                                                       | 4,760.42                                 | 74,785.71               | 74,842.86             | 0.08  | 36.67  |
| Bus journey intercity, state route, charg. per per                                                                                                                                         | 3,545.48                                 | 3,825.19                | 3,825.20              | 0.00  | 7.89   |
| Bus journey within city , per drop constant rou                                                                                                                                            | 604.59                                   | 649.33                  | 649.41                | 0.01  | 7.41   |
| Journey by motorcycle (okada) per drop                                                                                                                                                     | 311.74                                   | 335.81                  | 335.81                | 0.00  | 7.72   |
| Water transport : water way passenger transpor-                                                                                                                                            |                                          |                         |                       |       |        |
| tat                                                                                                                                                                                        | 686.53<br><b>SOUTH EA</b>                | 716.46<br>AST           | 716.45                | 0.00  | 4.36   |
|                                                                                                                                                                                            |                                          |                         |                       |       |        |
| Air fare charg.for specified routes single journey 5                                                                                                                                       | 3,402.58                                 | 75,150.00               | 75,340.00             | 0.25  | 41.08  |
| Bus journey intercity, state route, charg. per per                                                                                                                                         | 3,268.50                                 | 3,962.03                | 3,970.66              | 0.22  | 21.48  |
| Bus journey within city , per drop constant rou                                                                                                                                            | 530.26                                   | 617.06                  | 617.15                | 0.01  | 16.39  |
| Journey by motorcycle (okada) per drop                                                                                                                                                     | 403.82                                   | 480.10                  | 480.14                | 0.01  | 18.90  |
| Water transport : water way passenger transpor-                                                                                                                                            | 665.20                                   | 700.40                  | 600.40                | 0.20  | 4.02   |
| tat                                                                                                                                                                                        | 665.39<br>SOUTH SOL                      | 700.10<br><b>JTH</b>    | 698.10                | -0.29 | 4.92   |
| Air fare charg.for specified routes single journey 5                                                                                                                                       | 5,586.41                                 | 75,033.33               | 75,025.00             | -0.01 | 34.97  |
| Bus journey intercity, state route, charg. per per                                                                                                                                         | 3,252.37                                 | 3,910.53                | 3,910.72              | 0.00  | 20.24  |
| Bus journey within city , per drop constant rou                                                                                                                                            | 556.34                                   | 661.44                  | 660.66                | -0.12 | 18.75  |
| Journey by motorcycle (okada) per drop                                                                                                                                                     | 506.62                                   | 405.95                  | 405.97                | 0.01  | -19.87 |
| Water transport : water way passenger transpor-                                                                                                                                            |                                          |                         |                       |       |        |
| tat                                                                                                                                                                                        | 2,250.02<br><b>SOUTH WE</b>              | 2,435.92<br>E <b>ST</b> | 2,435.83              | 0.00  | 8.26   |
| Air fare charg.for specified routes single journey 5                                                                                                                                       | 4,338.70                                 | 74,000.00               | 74,883.33             | 1.19  | 37.81  |
| Bus journey intercity, state route, charg. per per                                                                                                                                         | 3,830.14                                 | 4,256.77                | 4,256.77              | 0.00  | 11.14  |
| Bus journey within city , per drop constant rou                                                                                                                                            | 547.48                                   | 618.42                  | 618.45                | 0.01  | 12.96  |
| Journey by motorcycle (okada) per drop                                                                                                                                                     | 458.72                                   | 518.58                  | 518.92                | 0.07  | 13.12  |
| Water transport: water way passenger transportat                                                                                                                                           | 812.57                                   |                         | 950.01                | 0.00  | 16.91  |