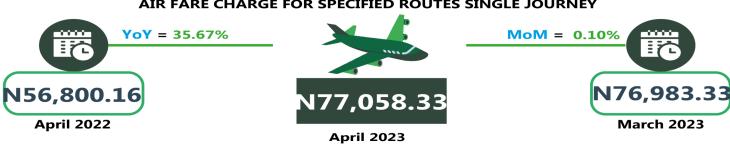

Furthermore, analysis by zone showed that in April 2023, transport fares of bus journeys within the city recorded the highest in the North-East with N699.54, followed by the South-South with N660.66, while the South-East recorded the least with N617.15. In terms of bus journey intercity, the South-West had the highest fare with N4,256.77, followed by the North-East with N4,135.97, while the North-West recorded the least with N3,825.20. In April 2023, the North-East recorded the highest air transport fare with N77,058.33, followed by the South-East with N75,340.00, while the North-Central had the least with N72,950.00. Also, commuters on a motorcycle (Okada) paid the highest fare in the North Central with N528.96, followed by the South-West with N518.92, while the North-West recorded the least with N335.81. For water transport, the South-South had the highest fare paid with N2,435.83, followed by the South-West with N950.01, while the North-East had the least fare with N656.67.

### AIR FARE CHARGE FOR SPECIFIED ROUTES SINGLE JOURNEY