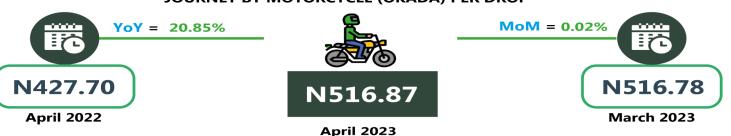

Furthermore, analysis by zone showed that in April 2023, transport fares of bus journeys within the city recorded the highest in the North-East with N699.54, followed by the South-South with N660.66, while the South-East recorded the least with N617.15. In terms of bus journey intercity, the South-West had the highest fare with N4,256.77, followed by the North-East with N4,135.97, while the North-West recorded the least with N3,825.20. In April 2023, the North-East recorded the highest air transport fare with N77,058.33, followed by the South-East with N75,340.00, while the North-Central had the least with N72,950.00. Also, commuters on a motorcycle (Okada) paid the highest fare in the North Central with N528.96, followed by the South-West with N518.92, while the North-West recorded the least with N335.81. For water transport, the South-South had the highest fare paid with N2,435.83, followed by the South-West with N950.01, while the North-East had the least fare with N656.67.

# **JOURNEY BY MOTORCYCLE (OKADA) PER DROP**