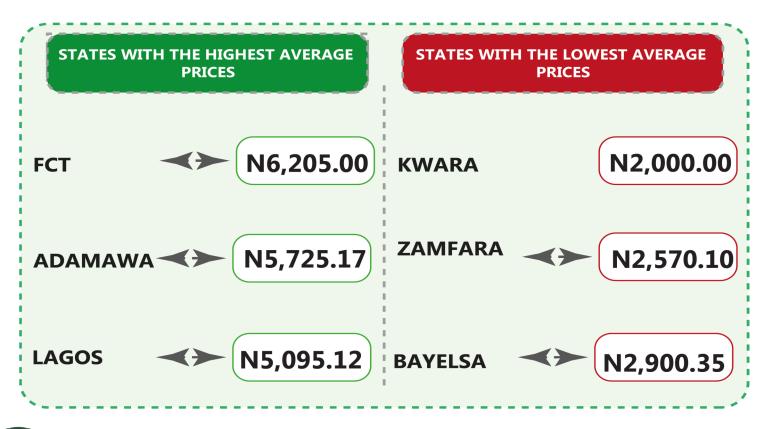

On state profile analysis, Taraba state recorded the highest bus journey fare within the city (per drop constant route) with N870.00, followed by Bauchi with N802.00. On the other hand, Borno recorded the least average fare with N500.10, followed by Anambra with N515.11. For intercity bus travel (state route charged per person fare) in April 2023, the highest fare was recorded in Abuja with N6,205.00, followed by Adamawa with N5,725.17. The least fares were recorded in Kwara with N2,000.00, followed by Zamfara with N2,570.10.