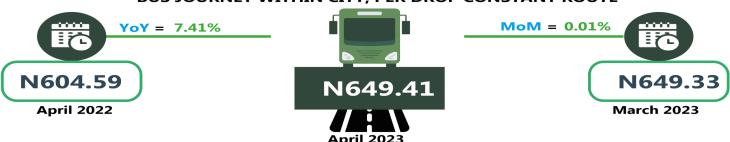

Furthermore, analysis by zone showed that in April 2023, transport fares of bus journeys within the city recorded the highest in the North-East with N699.54, followed by the South-South with N660.66, while the South-East recorded the least with N617.15. In terms of bus journey intercity, the South-West had the highest fare with N4,256.77, followed by the North-East with N4,135.97, while the North-West recorded the least with N3,825.20. In April 2023, the North-East recorded the highest air transport fare with N77,058.33, followed by the South-East with N75,340.00, while the North-Central had the least with N72,950.00. Also, commuters on a motorcycle (Okada) paid the highest fare in the North Central with N528.96, followed by the South-West with N518.92, while the North-West recorded the least with N335.81. For water transport, the South-South had the highest fare paid with N2,435.83, followed by the South-West with N950.01, while the North-East had the least fare with N656.67.

# **BUS JOURNEY INTERCITY, STATE ROUTE, CHARGE PER PERSON**