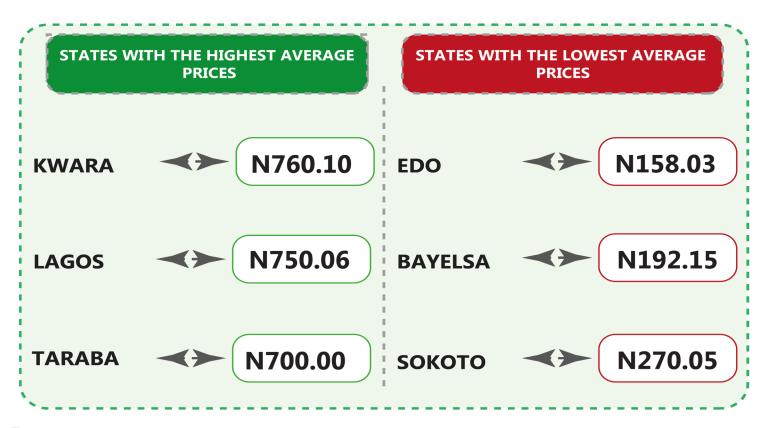

Kebbi state recorded the highest air transport fare (for specified routes single journeys) in April 2023 with N80,000.00, followed by Bayelsa and Enugu with N79,000.00 each. On the other hand, Abia recorded the least with N69,800.00, followed by Niger, Benue and Kano with N70,000.00 each. In April 2023, Kwara state had the highest motorcycle transport fare with N760.10, followed by Lagos with N750.06. The least fare was recorded in Edo with N158.03, followed by Bayelsa with N192.15. Similarly, water transport fare recorded highest in Delta with N3,510.00, followed by Rivers with N3,200.00, while the least was recorded in Borno with N360.00, followed by Kebbi with N425.12.