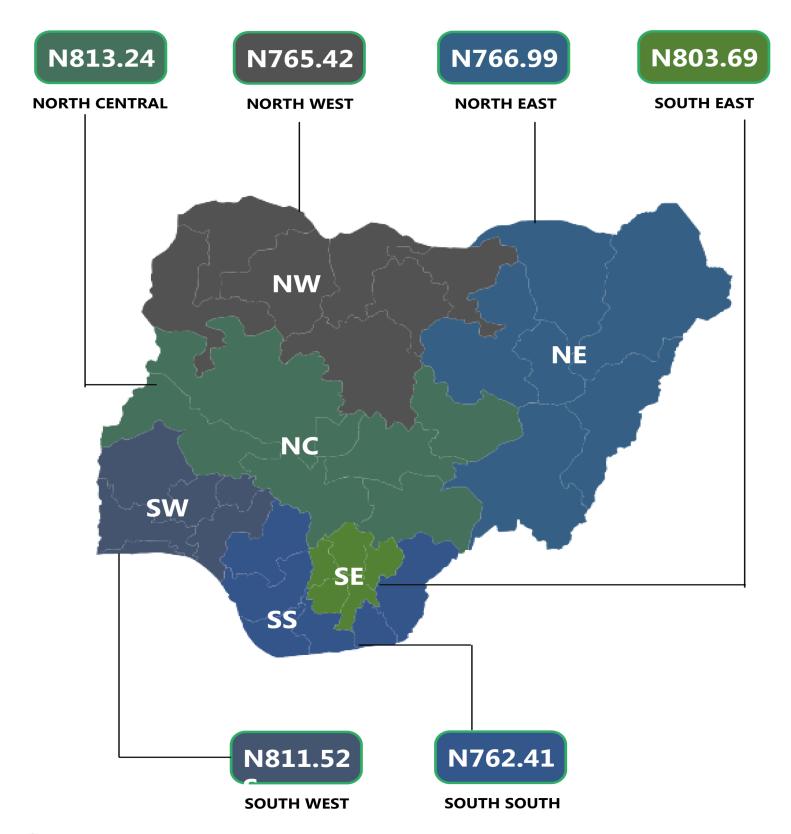

On state profile analysis, the highest average price of the product in August 2022 was recorded in Ebonyi with N861.67, followed by Ondo with N850.00, and Abuja with N845.00. On the other hand, the lowest price was recorded in Katsina with N702.22, followed by Yobe with N705.00 and Akwa Ibom with N731.82. Furthermore, analysis by zone showed that the North-Central had the highest price with N813.24, while the South-South recorded the lowest price with N762.41.