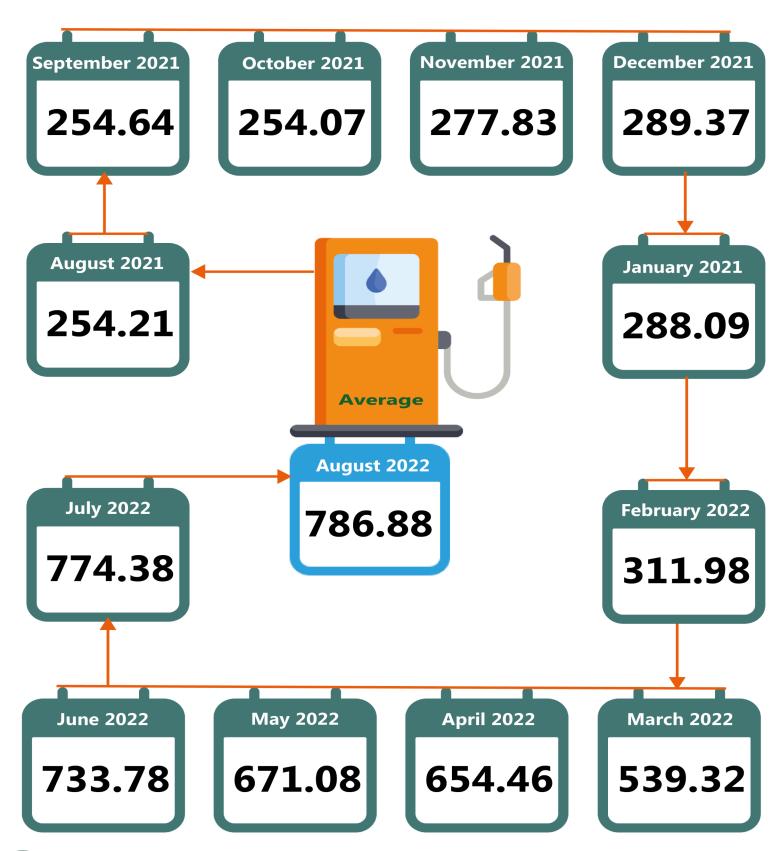

#### **EXECUTIVE SUMMARY**

The average retail price of Automotive Gas Oil (Diesel) paid by consumers in August 2022 was N786.88 per litre, an increase of 209.54% from N254.21 per litre recorded in the corresponding month of the previous year. On a month-on-month basis, this increased by 1.61% from N774.38 per litre reported in July 2022.