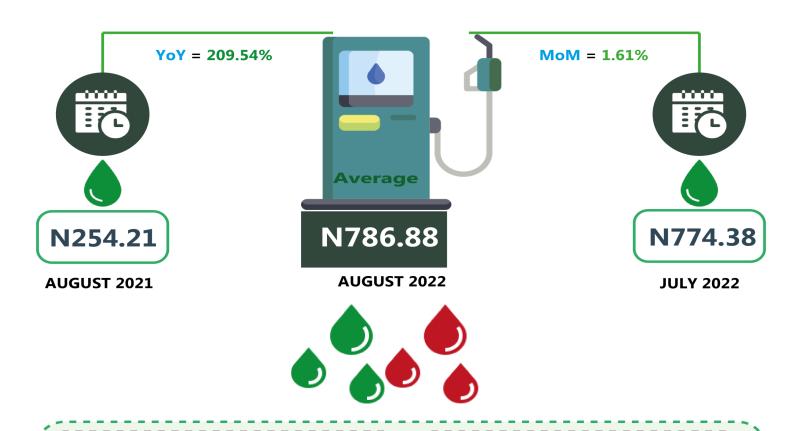

#### **EXECUTIVE SUMMARY**

The average retail price of Automotive Gas Oil (Diesel) paid by consumers in August 2022 was N786.88 per litre, an increase of 209.54% from N254.21 per litre recorded in the corresponding month of the previous year. On a month-on-month basis, this increased by 1.61% from N774.38 per litre reported in July 2022.