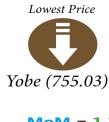

At the state level, Ebonyi recorded the highest average price of beans (white, Black eye, sold loose) with N899.79, while the lowest was reported in Borno with N262.79. The highest average price of 1kg of a Yam tuber was recorded in Akwa-Ibom with N804.45, while the lowest was recorded in Bauchi with N134.17. In addition, Abia State recorded the highest price of Wheat flour: prepacked (golden penny 2kg) with N1,393, while Yobe recorded the lowest with N755.03.

#### Wheat flour: prepacked (golden penny 2kg)

AbIa (1393.00)

Highest Price

**YoY** = 34.92% N785.87

**MAY 2021** 

MoM = 1.20%

N1047.74

**APRIL 2022** 