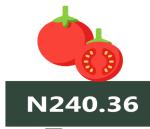

## -National

**MAY 2021** 

**Tomato** 

# **APPENDIX**

| Items                             | NORTH CEN-<br>TRAL | NORTH<br>EAST | NORTH<br>WEST | SOUTH<br>EAST | SOUTH<br>SOUTH | SOUTH<br>WEST |
|-----------------------------------|--------------------|---------------|---------------|---------------|----------------|---------------|
|                                   |                    |               |               |               |                |               |
| Beans brown, sold loose           | 415.19             | 295.20        | 477.17        | 834.93        | 564.99         | 579.06        |
| Beef, boneless                    | 1,681.41           | 1,332.04      | 2,034.56      | 2,547.29      | 2,055.30       | 2,043.87      |
| Bread sliced 500g                 | 362.17             | 267.36        | 454.48        | 609.68        | 475.69         | 485.07        |
| Gari white,sold loose             | 307.70             | 324.02        | 461.50        | 421.43        | 282.86         | 311.22        |
| Onion bulb                        | 222.64             | 178.96        | 327.19        | 559.56        | 585.71         | 420.74        |
| Palm oil: 1 bottle,specify bottle | 616.22             | 542.03        | 965.68        | 1,081.51      | 832.89         | 965.05        |
| Rice local sold loose             | 443.79             | 416.46        | 497.03        | 459.55        | 444.83         | 509.47        |
| Tomato                            | 240.36             | 170.18        | 372.80        | 669.53        | 591.64         | 474.91        |
| Wheat flour: prepacked            |                    |               |               |               |                |               |
| (golden penny 2kg)                | 900.72             | 810.23        | 1,092.41      | 1,332.34      | 1,015.03       | 1,116.38      |
| Yam tuber                         | 205.13             | 141.10        | 416.10        | 443.86        | 450.12         | 535.27        |