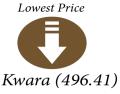

Analysis by zone showed that the South-East recorded the highest average price of Beans "brown sold loose" with N834.93, followed by the South-West with N 579.06, while the North -East recorded the least with N295.20. Similarly, the South-West recorded the highest average price of Yam tuber with N535.27, followed by the South-South with N450.12, while the lowest was recorded in the North-East with N141.10. The average price of Wheat flour: prepacked (golden penny 2kg) was higher in the South-East and the South-West with N1,332.34 and N1,116.38 respectively, while the lowest was recorded in the North-East with N810.23.