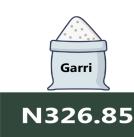

#### Gari white, sold loose

Highest Price Ebonyi (461.67)

YoY = 8.27%

**MAY 2021** 

▲ 1KG **MAY 2022** 

Kwara (245.81)

MoM = 2.55%

N318.74