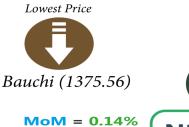

The average price of 1kg of beef (boneless) rose by 34.11% on a year-on-year basis from N 1,513.43 in May 2021 to N 2,029.59 in May 2022. In addition, the average price of Groundnut oil: 1 bottle, specify bottle stood at N 1,040.88 in May 2022, showing an increase of 47.99% from N703.36 in May 2021. On a month-on-month basis, it rose by 3.29% from N 1,007.68 in April 2022.

At the state level, Ebonyi recorded the highest average price of beans (white, Black eye, sold loose) with N899.79, while the lowest was reported in Borno with N262.79. The highest average price of 1kg of a Yam tuber was recorded in Akwa-Ibom with N804.45, while the lowest was recorded in Bauchi with N134.17. In addition, Abia State recorded the highest price of Wheat flour: prepacked (golden penny 2kg) with N1,393, while Yobe recorded the lowest with N755.03.