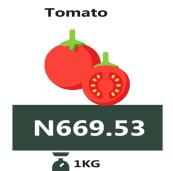

## -National

**MAY 2021** 

**Tomato** 

# **APPENDIX**

| Items                             | NORTH CEN-<br>TRAL | NORTH<br>EAST | NORTH<br>WEST | SOUTH<br>EAST | SOUTH<br>SOUTH | SOUTH<br>WEST |
|-----------------------------------|--------------------|---------------|---------------|---------------|----------------|---------------|
|                                   |                    |               |               |               |                |               |
| Beans brown, sold loose           | 415.19             | 295.20        | 477.17        | 834.93        | 564.99         | 579.06        |
| Beef, boneless                    | 1,681.41           | 1,332.04      | 2,034.56      | 2,547.29      | 2,055.30       | 2,043.87      |
| Bread sliced 500g                 | 362.17             | 267.36        | 454.48        | 609.68        | 475.69         | 485.07        |
| Gari white,sold loose             | 307.70             | 324.02        | 461.50        | 421.43        | 282.86         | 311.22        |
| Onion bulb                        | 222.64             | 178.96        | 327.19        | 559.56        | 585.71         | 420.74        |
| Palm oil: 1 bottle,specify bottle | 616.22             | 542.03        | 965.68        | 1,081.51      | 832.89         | 965.05        |
| Rice local sold loose             | 443.79             | 416.46        | 497.03        | 459.55        | 444.83         | 509.47        |
| Tomato                            | 240.36             | 170.18        | 372.80        | 669.53        | 591.64         | 474.91        |
| Wheat flour: prepacked            |                    |               |               |               |                |               |
| (golden penny 2kg)                | 900.72             | 810.23        | 1,092.41      | 1,332.34      | 1,015.03       | 1,116.38      |
| Yam tuber                         | 205.13             | 141.10        | 416.10        | 443.86        | 450.12         | 535.27        |