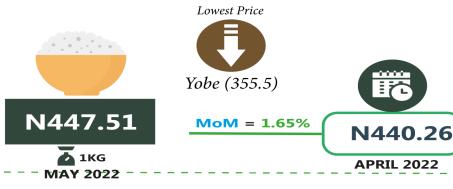

prepacked (golden penny 2kg) with N1,393, while Yobe recorded the lowest with N755.03.

Analysis by zone showed that the South-East recorded the highest average price of Beans "brown sold loose" with N834.93, followed by the South-West with N 579.06, while the North -East recorded the least with N295.20. Similarly, the South-West recorded the highest average price of Yam tuber with N535.27, followed by the South-South with N450.12, while the lowest was recorded in the North-East with N141.10. The average price of Wheat flour: prepacked (golden penny 2kg) was higher in the South-East and the South-West with N1,332.34 and N1,116.38 respectively, while the lowest was recorded in the North-East with N810.23.

## -National

**MAY 2021** 







**Tomato** 



#### **Rice local sold loose**





#### Beans brown, sold loose



**Yam Tuber** 



## -National









YoY = 26.01%



N387.53









N307.53

**MAY 2021** 

Ebonyi (2596.23)

Highest Price





N2029.59







**Bread sliced 500g** 





**YoY** = 35.21%



N456.79



Lowest Price Borno (265.30)





Palm oil: 1 bottle





YoY = 42.81%N593.36

**MAY 2021** 



N847.39





MoM = 0.55%

N842.75

**APRIL 2022** 



# -National



#### Wheat flour: prepacked (golden penny 2kg)



AbIa (1393.00)

Highest Price

**YoY** = 34.92% N785.87

**MAY 2021** 





MoM = 1.20%

N1047.74

**APRIL 2022** 

**MAY 2022** 

#### Gari white, sold loose



Highest Price Ebonyi (461.67)

YoY = 8.27%

**MAY 2021** 



▲ 1KG **MAY 2022** 



Kwara (245.81)

MoM = 2.55%

N318.74

**APRIL 2022** 

## - NORTH CENTRAL







🛕 1KG Rice local