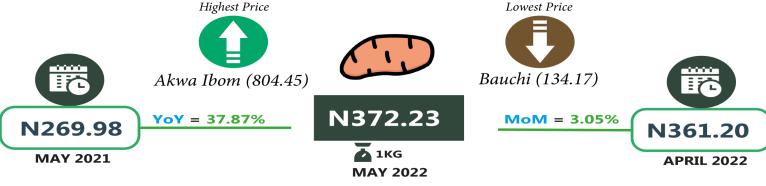

#### **EXECUTIVE SUMMARY**

Selected Food Price Watch for the month of May 2022 shows that the average price of 1kg of beans (white, black eye, sold loose) rose on a year-on-year basis by 37.22% from N382.37 in May 2021 to N524.70 in May 2022. Also, on a month-on-month basis, this increased by 1.09% from N519.05 in April 2022. The average price of 1kg of a Yam tuber increased on a year-on-year basis by 37.87% from N269.98 in May 2021 to N372.23 in May 2022. On a month-on-month basis, the average price of this item increased by 3.05% in May 2022.

At the state level, Ebonyi recorded the highest average price of beans (white, Black eye, sold loose) with N899.79, while the lowest was reported in Borno with N262.79. The highest average price of 1kg of a Yam tuber was recorded in Akwa-Ibom with N804.45, while the lowest was recorded in Bauchi with N134.17. In addition, Abia State recorded the highest price of Wheat flour: prepacked (golden penny 2kg) with N1,393, while Yobe recorded the lowest with N755.03.

Analysis by zone showed that the South-East recorded the highest average price of Beans "brown sold loose" with N834.93, followed by the South-West with N 579.06, while the North -East recorded the least with N295.20. Similarly, the South-West recorded the highest average price of Yam tuber with N535.27, followed by the South-South with N450.12, while the lowest was recorded in the North-East with N141.10. The average price of Wheat flour: prepacked (golden penny 2kg) was higher in the South-East and the South-West with N1,332.34 and N1,116.38 respectively, while the lowest was recorded in the North-East with N810.23.