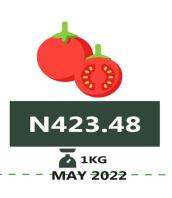

ia State recorded the highest price of Wheat flour: prepacked (golden penny 2kg) with N1,393, while Yobe recorded the lowest with N755.03.

Analysis by zone showed that the South-East recorded the highest average price of Beans "brown sold loose" with N834.93, followed by the South-West with N 579.06, while the North -East recorded the least with N295.20. Similarly, the South-West recorded the highest average price of Yam tuber with N535.27, followed by the South-South with N450.12, while the lowest was recorded in the North-East with N141.10. The average price of Wheat flour: prepacked (golden penny 2kg) was higher in the South-East and the South-West with N1,332.34 and N1,116.38 respectively, while the lowest was recorded in the North-East with N810.23.

## -National

**MAY 2021** 







**Tomato** 



#### **Rice local sold loose**





#### Beans brown, sold loose



**Yam Tuber** 



## -National









YoY = 26.01%



N387.53









N307.53

**MAY 2021** 

Ebonyi (2596.23)

Highest Price





N2029.59







**Bread sliced 500g** 





**YoY** = 35.21%



N456.79



Lowest Price Borno (265.30)





Palm oil: 1 bottle





YoY = 42.81%N593.36

**MAY 2021** 



N847.39





MoM = 0.55%

N842.75

**APRIL 2022** 



# -National



#### Wheat flour: prepacked (golden penny 2kg)



AbIa (1393.00)

Highest Price

**YoY** = 34.92% N785.87

**MAY 2021** 





MoM = 1.20%

N1047.74

**APRIL 2022** 

**MAY 2022** 

#### Gari white, sold loose



Highest Price Ebonyi (461.67)

YoY = 8.27%

**MAY 2021** 



▲ 1KG **MAY 2022** 



Kwara (245.81)

MoM = 2.55%

N318.74

**APRIL