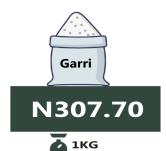

#### Gari white, sold loose

Highest Price Ebonyi (461.67)

YoY = 8.27%

**MAY 2021** 

▲ 1KG **MAY 2022** 

Kwara (245.81)

MoM = 2.55%

N318.74