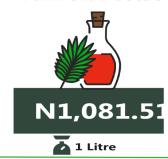

## - SOUTH EAST

Rice local sold loose

**Yam Tuber** 

N443.86

**Beef, boneless** 

Gari white, sold loose

**Beans brown, sold loose** 

**Bread sliced 500g** 

Palm oil: 1 bottle

**Onion bulb** 

Wheat flour: prepacked (golden penny 2kg)

# **APPENDIX**

| Items                             | NORTH CEN-<br>TRAL | NORTH<br>EAST | NORTH<br>WEST | SOUTH<br>EAST | SOUTH<br>SOUTH | SOUTH<br>WEST |
|-----------------------------------|--------------------|---------------|---------------|---------------|----------------|---------------|
|                                   |                    |               |               |               |                |               |
| Beans brown, sold loose           | 415.19             | 295.20        | 477.17        | 834.93        | 564.99         | 579.06        |
| Beef, boneless                    | 1,681.41           | 1,332.04      | 2,034.56      | 2,547.29      | 2,055.30       | 2,043.87      |
| Bread sliced 500g                 | 362.17             | 267.36        | 454.48        | 609.68        | 475.69         | 485.07        |
| Gari white,sold loose             | 307.70             | 324.02        | 461.50        | 421.43        | 282.86         | 311.22        |
| Onion bulb                        | 222.64             | 178.96        | 327.19        | 559.56        | 585.71         | 420.74        |
| Palm oil: 1 bottle,specify bottle | 616.22             | 542.03        | 965.68        | 1,081.51      | 832.89         | 965.05        |
| Rice local sold loose             | 443.79             | 416.46        | 497.03        | 459.55        | 444.83         | 509.47        |
| Tomato                            | 240.36             | 170.18        | 372.80        | 669.53        | 591.64         | 474.91        |
| Wheat flour: prepacked            |                    |               |               |               |                |               |
| (golden penny 2kg)                | 900.72             | 810.23        | 1,092.41      | 1,332.34      | 1,015.03       | 1,116.38      |
| Yam tuber                         | 205.13             | 141.10        | 416.10        | 443.86        | 450.12         | 535.27        |