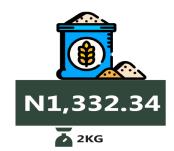

Analysis by zone showed that the South-East recorded the highest average price of Beans "brown sold loose" with N834.93, followed by the South-West with N 579.06, while the North -East recorded the least with N295.20. Similarly, the South-West recorded the highest average price of Yam tuber with N535.27, followed by the South-South with N450.12, while the lowest was recorded in the North-East with N141.10. The average price of Wheat flour: prepacked (golden penny 2kg) was higher in the South-East and the South-West with N1,332.34 and N1,116.38 respectively, while the lowest was recorded in the North-East with N810.23.

## - SOUTH EAST

Rice local sold loose

**Yam Tuber** 

N443.86

**Beef, boneless** 

Gari white, sold loose

**Beans brown, sold loose** 

**Bread sliced 500g** 

Palm oil: 1 bottle

**Onion bulb** 

Wheat flour: prepacked (golden penny 2kg)

# **APPENDIX**

| Items                             | NORTH CEN-<br>TRAL | NORTH<br>EAST | NORTH<br>WEST | SOUTH<br>EAST | SOUTH<br>SOUTH | SOUTH<br>WEST |
|-----------------------------------|--------------------|---------------|---------------|---------------|----------------|---------------|
|                                   |                    |               |               |               |                |               |
| Beans brown, sold loose           | 415.19             | 295.20        | 477.17        | 834.93        | 564.99         | 579.06        |
| Beef, boneless                    | 1,681.41           | 1,332.04      | 2,034.56      | 2,547.29      | 2,055.30       | 2,043.87      |
| Bread sliced 500g                 | 362.17             | 267.36        | 454.48        | 609.68        | 475.69         | 485.07        |
| Gari white,sold loose             | 307.70             | 324.02        | 461.50        | 421.43        | 282.86         | 311.22        |
| Onion bulb                        | 222.64             | 178.96        | 327.19        | 559.56        | 585.71         | 420.74        |
| Palm oil: 1 bottle,specify bottle | 616.22             | 542.03        | 965.68        | 1,081.51      | 832.89         | 965.05        |
| Rice local sold loose             | 443.79             | 416.46        | 497.03        | 459.55        | 444.83         | 509.47        |
| Tomato                            | 240.36             | 170.18        | 372.80        | 669.53        | 591.64         | 474.91        |
| Wheat flour: prepacked            |                    |               |               |               |                |               |
| (golden penny 2kg)                | 900.72             | 810.23        | 1,092.41      | 1,332.34      | 1,015.03       | 1,116.38      |
| Yam tuber                         | 205.13             | 141.10        | 416.10        | 443.86        | 450.12         | 535.27        |