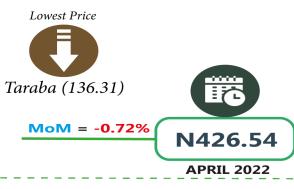

#### Wheat flour: prepacked (golden penny 2kg)

AbIa (1393.00)

Highest Price

**YoY** = 34.92% N785.87

**MAY 2021** 

MoM = 1.20%

N1047.74

**APRIL 2022** 