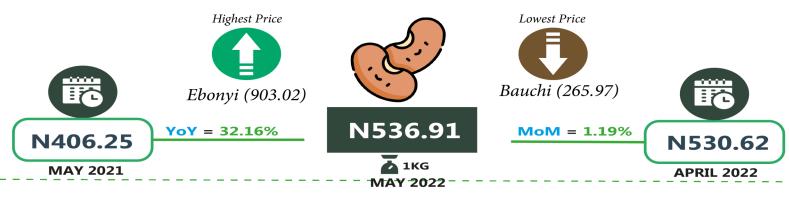

#### **EXECUTIVE SUMMARY**

Selected Food Price Watch for the month of May 2022 shows that the average price of 1kg of beans (white, black eye, sold loose) rose on a year-on-year basis by 37.22% from N382.37 in May 2021 to N524.70 in May 2022. Also, on a month-on-month basis, this increased by 1.09% from N519.05 in April 2022. The average price of 1kg of a Yam tuber increased on a year-on-year basis by 37.87% from N269.98 in May 2021 to N372.23 in May 2022. On a month-on-month basis, the average price of this item increased by 3.05% in May 2022.

At the state level, Ebonyi recorded the highest average price of beans (white, Black eye, sold loose) with N899.79, while the lowest was reported in Borno with N262.79. The highest average price of 1kg of a Yam tuber was recorded in Akwa-Ibom with N804.45, while the lowest was recorded in Bauchi with N134.17. In addition, Abia State recorded the highest price of Wheat flour: prepacked (golden penny 2kg) with N1,393, while Yobe recorded the lowest with N755.03.