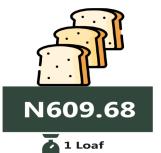

## - SOUTH EAST

Rice local sold loose

**Yam Tuber** 

N443.86

**Beef, boneless** 

Gari white, sold loose

**Beans brown, sold loose** 

**Bread sliced 500g** 

# **APPENDIX**

| Items                             | NORTH CEN-<br>TRAL | NORTH<br>EAST | NORTH<br>WEST | SOUTH<br>EAST | SOUTH<br>SOUTH | SOUTH<br>WEST |
|-----------------------------------|--------------------|---------------|---------------|---------------|----------------|---------------|
|                                   |                    |               |               |               |                |               |
| Beans brown, sold loose           | 415.19             | 295.20        | 477.17        | 834.93        | 564.99         | 579.06        |
| Beef, boneless                    | 1,681.41           | 1,332.04      | 2,034.56      | 2,547.29      | 2,055.30       | 2,043.87      |
| Bread sliced 500g                 | 362.17             | 267.36        | 454.48        | 609.68        | 475.69         | 485.07        |
| Gari white,sold loose             | 307.70             | 324.02        | 461.50        | 421.43        | 282.86         | 311.22        |
| Onion bulb                        | 222.64             | 178.96        | 327.19        | 559.56        | 585.71         | 420.74        |
| Palm oil: 1 bottle,specify bottle | 616.22             | 542.03        | 965.68        | 1,081.51      | 832.89         | 965.05        |
| Rice local sold loose             | 443.79             | 416.46        | 497.03        | 459.55        | 444.83         | 509.47        |
| Tomato                            | 240.36             | 170.18        | 372.80        | 669.53        | 591.64         | 474.91        |
| Wheat flour: prepacked            |                    |               |               |               |                |               |
| (golden penny 2kg)                | 900.72             | 810.23        | 1,092.41      | 1,332.34      | 1,015.03       | 1,116.38      |
| Yam tuber                         | 205.13             | 141.10        | 416.10        | 443.86        | 450.12         | 535.27        |