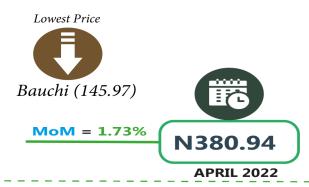

The average price of 1kg of beef (boneless) rose by 34.11% on a year-on-year basis from N 1,513.43 in May 2021 to N 2,029.59 in May 2022. In addition, the average price of Groundnut oil: 1 bottle, specify bottle stood at N 1,040.88 in May 2022, showing an increase of 47.99% from N703.36 in May 2021. On a month-on-month basis, it rose by 3.29% from N 1,007.68 in April 2022.

At the state level, Ebonyi recorded the highest average price of beans (white, Black eye, sold loose) with N899.79, while the lowest was reported in Borno with N262.79. The highest average price of 1kg of a Yam tuber was recorded in Akwa-Ibom with N804.45, while the lowest was recorded in Bauchi with N134.17. In addition, Abia State recorded the highest price of Wheat flour: prepacked (golden penny 2kg) with N1,393, while Yobe recorded the lowest with N755.03.