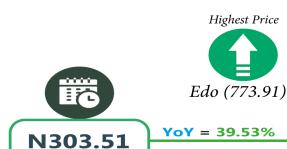

## -National

**MAY 2021** 

**Tomato** 

## -National

YoY = 26.01%

N387.53

N307.53

**MAY 2021** 

Ebonyi (2596.23)

Highest Price

N2029.59