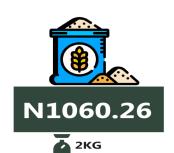

Similarly, the average price of 2kg of Wheat flour: prepacked (golden penny) on a year-on-year basis, rose by 34.92% from the value recorded in May 2021 (N785.87) to N1,060.26 in May 2022. On a month-on-month basis, it increased from N1,047.74 in April 2022 to N1,060.26 in May 2022 indicating a 1.20% growth. In the same vein, the average price of Palm oil: (1 bottle, specify bottle) increased by 42.81% from N593.36 in May 2021 to N847.39 in May 2022. It also grew by 0.55 % on a month-on-month basis.

#### Wheat flour: prepacked (golden penny 2kg)

AbIa (1393.00)

Highest Price

**YoY** = 34.92% N785.87

**MAY 2021** 

MoM = 1.20%

N1047.74

**APRIL 2022** 