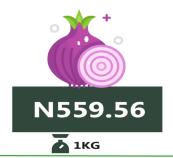

## - SOUTH EAST

Rice local sold loose

**Yam Tuber** 

N443.86

**Beef, boneless** 

Gari white, sold loose

**Beans brown, sold loose** 

**Bread sliced 500g** 

Palm oil: 1 bottle

**Onion bulb** 

Wheat flour: prepacked (golden penny 2kg)

# **APPENDIX**

| Items                             | NORTH CEN-<br>TRAL | NORTH<br>EAST | NORTH<br>WEST | SOUTH<br>EAST | SOUTH<br>SOUTH | SOUTH<br>WEST |
|-----------------------------------|--------------------|---------------|---------------|---------------|----------------|---------------|
|                                   |                    |               |               |               |                |               |
| Beans brown, sold loose           | 415.19             | 295.20        | 477.17        | 834.93        | 564.99         | 579.06        |
| Beef, boneless                    | 1,681.41           | 1,332.04      | 2,034.56      | 2,547.29      | 2,055.30       | 2,043.87      |
| Bread sliced 500g                 | 362.17             | 267.36        | 454.48        | 609.68        | 475.69         | 485.07        |
| Gari white,sold loose             | 307.70             | 324.02        | 461.50        | 421.43        | 282.86         | 311.22        |
| Onion bulb                        | 222.64             | 178.96        | 327.19        | 559.56        | 585.71         | 420.74        |
| Palm oil: 1 bottle,specify bottle | 616.22             | 542.03        | 965.68        | 1,081.51      | 832.89         | 965.05        |
| Rice local sold loose             | 443.79             | 416.46        | 497.03        | 459.55        | 444.83         | 509.47        |
| Tomato                            | 240.36             | 170.18        | 372.80        | 669.53        | 591.64         | 474.91        |
| Wheat flour: prepacked            |                    |               |               |               |                |               |
| (golden penny 2kg)                | 900.72             | 810.23        | 1,092.41      | 1,332.34      | 1,015.03       | 1,116.38      |
| Yam tuber                         | 205.13             | 141.10        | 416.10        | 443.86        | 450.12         | 535.27        |