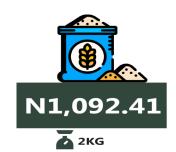

#### Wheat flour: prepacked (golden penny 2kg)

AbIa (1393.00)

Highest Price

**YoY** = 34.92% N785.87

**MAY 2021** 

MoM = 1.20%

N1047.74

**APRIL 2022** 