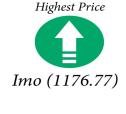

#### Beans brown, sold loose

**Yam Tuber** 

## -National

YoY = 26.01%

N387.53

N307.53

**MAY 2021** 

Ebonyi (2596.23)

Highest Price

N2029.59