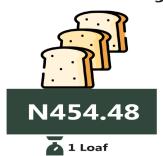

**Bread sliced 500g** 

**YoY** = 35.21%

N456.79

Lowest Price Borno (265.30)

Palm oil: 1 bottle

YoY = 42.81%N593.36

**MAY 2021** 

N847.39