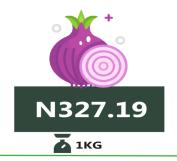

# **APPENDIX**

| Items                             | NORTH CEN-<br>TRAL | NORTH<br>EAST | NORTH<br>WEST | SOUTH<br>EAST | SOUTH<br>SOUTH | SOUTH<br>WEST |
|-----------------------------------|--------------------|---------------|---------------|---------------|----------------|---------------|
|                                   |                    |               |               |               |                |               |
| Beans brown, sold loose           | 415.19             | 295.20        | 477.17        | 834.93        | 564.99         | 579.06        |
| Beef, boneless                    | 1,681.41           | 1,332.04      | 2,034.56      | 2,547.29      | 2,055.30       | 2,043.87      |
| Bread sliced 500g                 | 362.17             | 267.36        | 454.48        | 609.68        | 475.69         | 485.07        |
| Gari white,sold loose             | 307.70             | 324.02        | 461.50        | 421.43        | 282.86         | 311.22        |
| Onion bulb                        | 222.64             | 178.96        | 327.19        | 559.56        | 585.71         | 420.74        |
| Palm oil: 1 bottle,specify bottle | 616.22             | 542.03        | 965.68        | 1,081.51      | 832.89         | 965.05        |
| Rice local sold loose             | 443.79             | 416.46        | 497.03        | 459.55        | 444.83         | 509.47        |
| Tomato                            | 240.36             | 170.18        | 372.80        | 669.53        | 591.64         | 474.91        |
| Wheat flour: prepacked            |                    |               |               |               |                |               |
| (golden penny 2kg)                | 900.72             | 810.23        | 1,092.41      | 1,332.34      | 1,015.03       | 1,116.38      |
| Yam tuber                         | 205.13             | 141.10        | 416.10        | 443.86        | 450.12         | 535.27        |