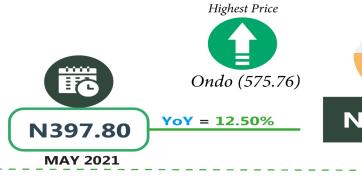

Analysis by zone showed that the South-East recorded the highest average price of Beans "brown sold loose" with N834.93, followed by the South-West with N 579.06, while the North -East recorded the least with N295.20. Similarly, the South-West recorded the highest average price of Yam tuber with N535.27, followed by the South-South with N450.12, while the lowest was recorded in the North-East with N141.10. The average price of Wheat flour: prepacked (golden penny 2kg) was higher in the South-East and the South-West with N1,332.34 and N1,116.38 respectively, while the lowest was recorded in the North-East with N810.23.

#### Beans brown, sold loose

**Yam Tuber** 