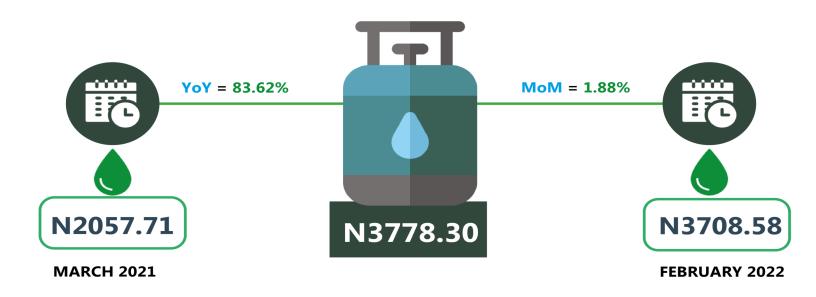

#### **EXECUTIVE SUMMARY**

The average price for refilling a 5kg Cylinder of Liquefied Petroleum Gas (Cooking Gas) stood at ₩3778.30 in March 2022 from ₩3708.58 recorded in February 2022 showing an increase of 1.88 percent month-on-month. However, on year on year basis, the average retail price for Cooking Gas increased by 83.62 percent from ₩2057.71 in March 2021.