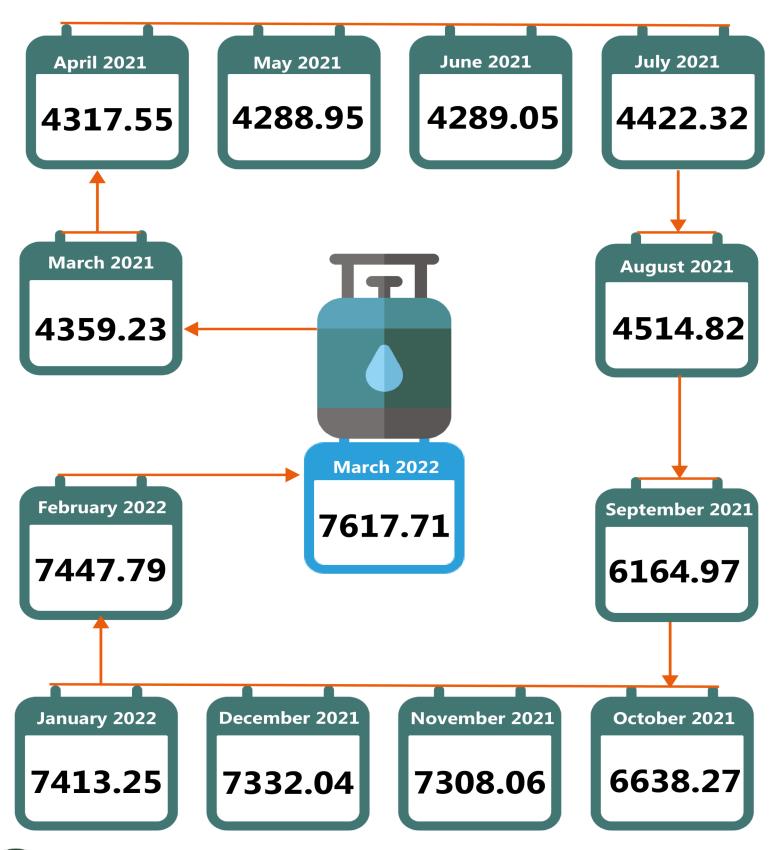

The average price for refilling a 12.5kg Cylinder of Liquefied Petroleum Gas (Cooking Gas) increased to ₦7617.71 in March 2022 from ₦7447.79 in February 2022 representing a 2.28 percent month-on-month increase. Similarly, on year-on-year basis, the average retail price for refilling a 12.5kg cooking gas increased by 74.75 percent from ₦4359.23 in March 2021.

12 Month Average Prices – 12.5KG Refilling