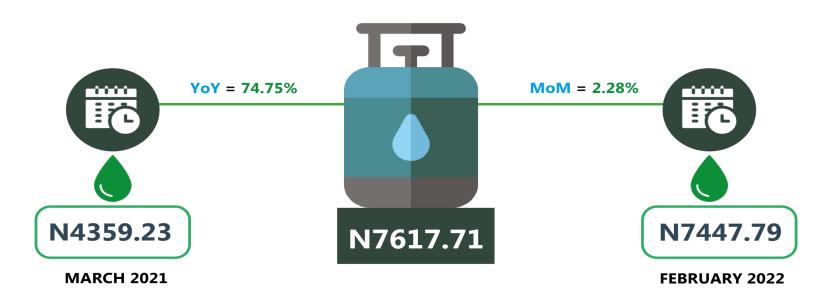

The average price for refilling a 12.5kg Cylinder of Liquefied Petroleum Gas (Cooking Gas) increased to ₦7617.71 in March 2022 from ₦7447.79 in February 2022 representing a 2.28 percent month-on-month increase. Similarly, on year-on-year basis, the average retail price for refilling a 12.5kg cooking gas increased by 74.75 percent from ₦4359.23 in March 2021.