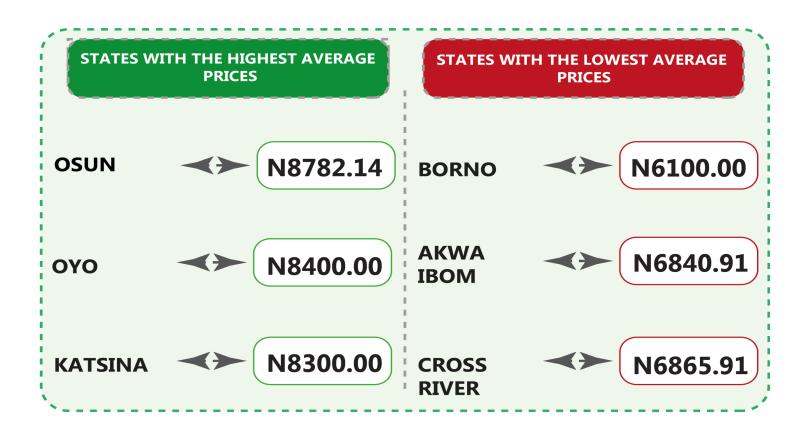

The state analysis showed that the highest average retail price for the refilling of a 12.5kg Cylinder of Liquefied Petroleum Gas (Cooking Gas) was recorded in Osun with \\ \text{\text{\text{8782.14}}, followed by Oyo with \text{\text{\text{\text{\text{\text{900.00}}} and Katsina, with \text{\text{\text{\text{\text{\text{8300.00}}}. Conversely, the lowest average price for the refilling of a 12.5kg Cylinder of Liquefied Petroleum Gas (Cooking Gas) was recorded In Borno with \text{\text{\text{\text{\text{\text{\text{\text{G00.00}}, followed by Akwa Ibom and Cross River with, \text{\text{\text{\text{\text{\text{\text{\text{\text{\text{\text{\text{\text{\text{\text{\text{\text{\text{\text{\text{\text{\text{\text{\text{\text{\text{\text{\text{\text{\text{\text{\text{\text{\text{\text{\text{\text{\text{\text{\text{\text{\text{\text{\text{\text{\text{\text{\text{\text{\text{\text{\text{\text{\text{\text{\text{\text{\text{\text{\text{\text{\text{\text{\text{\text{\text{\text{\text{\text{\text{\text{\text{\text{\text{\text{\text{\text{\text{\text{\text{\text{\text{\text{\text{\text{\text{\text{\text{\text{\text{\text{\text{\text{\text{\text{\text{\text{\text{\text{\text{\text{\text{\text{\text{\text{\text{\text{\text{\text{\text{\text{\text{\text{\text{\text{\text{\text{\text{\text{\text{\text{\text{\text{\text{\text{\text{\text{\text{\text{\text{\text{\text{\text{\text{\text{\text{\text{\text{\text{\text{\text{\text{\text{\text{\text{\text{\text{\text{\text{\text{\text{\text{\text{\text{\text{\text{\text{\text{\text{\text{\text{\text{\text{\text{\text{\text{\text{\text{\text{\text{\text{\text{\text{\text{\text{\text{\text{\text{\text{\text{\text{\text{\text{\text{\text{\text{\text{\text{\text{\text{\text{\text{\text{\text{\text{\text{\text{\text{\text{\text{\text{\text{\text{\text{\text{\text{\text{\text{\text{\text{\text{\text{\text{\text{\text{\text{\text{\text{\text{\text{\text{\text{\text{\text{\text{\text{\text{\text{\text{\text{\text{\text{\text{\text{\text{\text{\text{\text{\text{\text{\text{\text{\text{\text{\