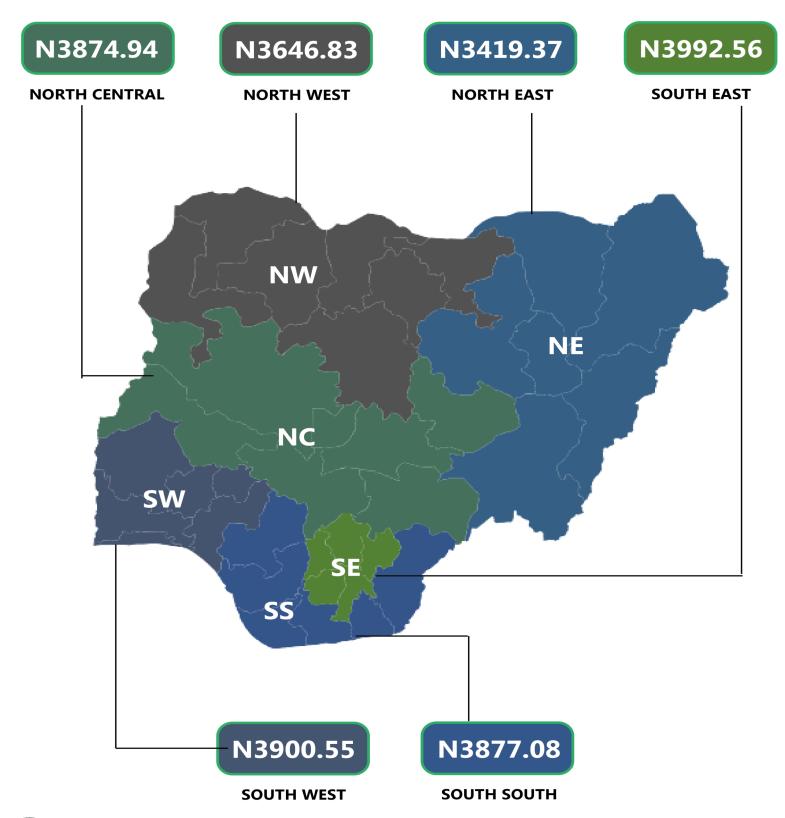

In addition, prices analyzed by zones shows that average retail price for refilling a 5kg Cylinder of Liquefied Petroleum Gas (Cooking Gas) was highest in the South-East with ₦ 3992.56 followed by South-West with ₦3900.55 and South-South with ₦ 3877.08, while North-East recorded the lowest average retail price was the with ₦ 3419.37.

The average retail price of a 12.5kg Cylinder of Liquefied Petroleum Gas (Cooking Gas) by zones showed that average retail price was highest in the South-West with ₦7892.40 followed by the North-Central and North-West with ₦7657.22 and ₦7533.91 respectively. The South-South Zone recorded the lowest price with ₦7091.61.