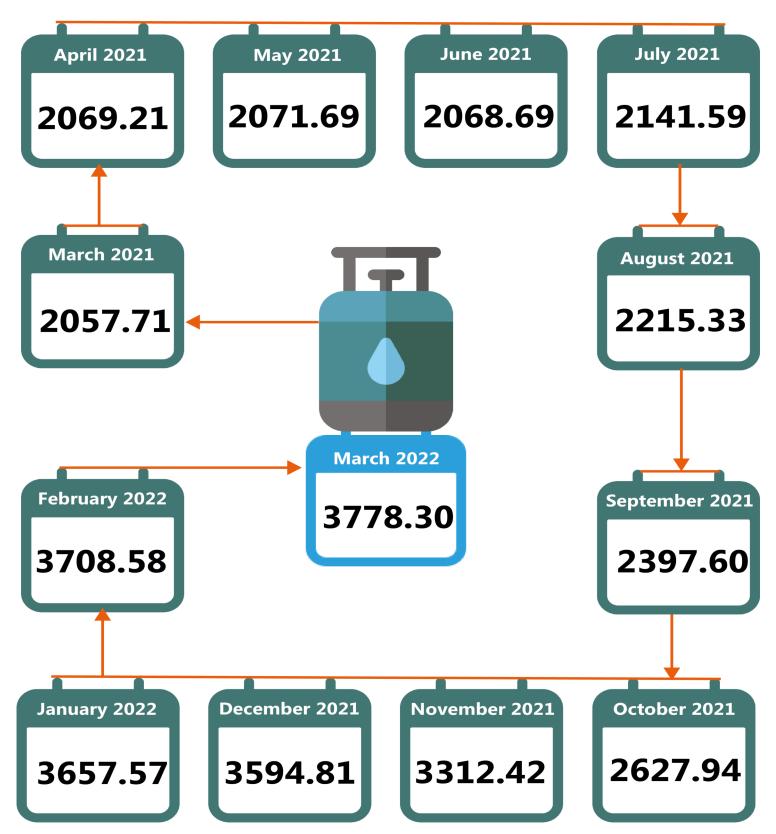

#### **EXECUTIVE SUMMARY**

The average price for refilling a 5kg Cylinder of Liquefied Petroleum Gas (Cooking Gas) stood at ₩3778.30 in March 2022 from ₩3708.58 recorded in February 2022 showing an increase of 1.88 percent month-on-month. However, on year on year basis, the average retail price for Cooking Gas increased by 83.62 percent from ₩2057.71 in March 2021.