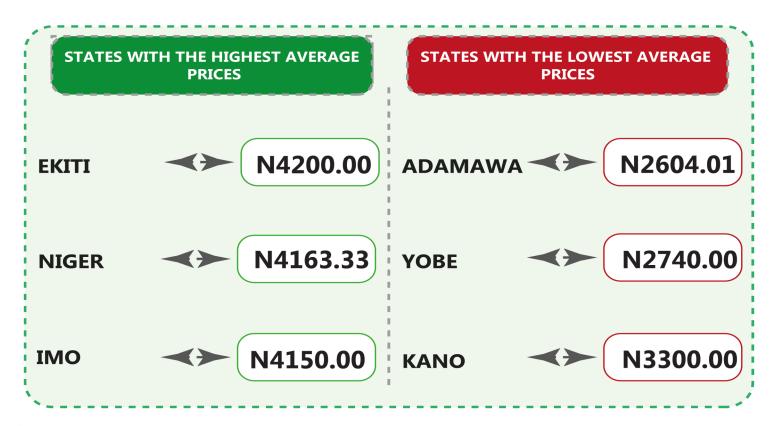

### GAS FILLING (GAS) PRICE WATCH(5KG) -

|               | Average of Mar-21 | Average of Feb-22 | Average of Mar-22 | MoM   | YoY    |
|---------------|-------------------|-------------------|-------------------|-------|--------|
| NORTH CENTRAL | 2,003.25          | 3,907.07          | 3,874.94          | -0.82 | 93.43  |
| Abuja         | 1,800.98          | 3,814.60          | 3,850.61          | 0.94  | 113.81 |
| Benue         | 2,085.71          | 4,205.00          | 3,808.33          | -9.43 | 82.59  |
| Kogi          | 1,848.57          | 3,886.67          | 3,805.56          | -2.09 | 105.86 |
| Kwara         | 1,987.50          | 3,662.50          | 3,721.75          | 1.62  | 87.26  |
| Nasarawa      | 2,141.67          | 3,805.71          | 3,800.00          | -0.15 | 77.43  |
| Niger         | 2,225.02          | 4,150.00          | 4,163.33          | 0.32  | 87.11  |
| Plateau       | 1,933.33          | 3,825.00          | 3,975.00          | 3.92  | 105.60 |
| NORTH EAST    | 2,309.57          | 3,219.75          | 3,419.37          | 6.20  | 48.05  |
| Adamawa       | 2,397.37          | 2,500.00          | 2,604.01          | 4.16  | 8.62   |
| Bauchi        | 2,487.45          | 2,645.00          | 3,400.00          | 28.54 | 36.69  |
| Borno         | 2,397.56          | 4,013.33          | 3,988.89          | -0.61 | 66.37  |
| Gombe         | 1,986.31          | 3,928.57          | 4,133.33          | 5.21  | 108.09 |
| Taraba        | 2,251.91          | 3,621.59          | 3,650.00          | 0.78  | 62.08  |
| Yobe          | 2,336.84          | 2,610.00          | 2,740.00          | 4.98  | 17.25  |
| NORTH WEST    | 1,903.13          | 3,532.47          | 3,646.83          | 3.24  | 91.62  |
| Jigawa        | 1,717.00          | 3,250.00          | 3,450.00          | 6.15  | 100.93 |
| Kaduna        | 1,825.86          | 3,858.33          | 3,911.11          | 1.37  | 114.21 |
| Kano          | 1,848.12          | 3,260.00          | 3,300.00          | 1.23  | 78.56  |
| Katsina       | 1,880.96          | 3,605.71          | 3,800.00          | 5.39  | 102.02 |
| Kebbi         | 2,000.00          | 3,250.00          | 3,500.00          | 7.69  | 75.00  |
| Sokoto        | 2,000.00          | 3,650.00          | 3,700.00          | 1.37  | 85.00  |
| Zamfara       | 2,050.00          | 3,853.22          | 3,866.67          | 0.35  | 88.62  |
| SOUTH EAST    | 2,055.69          | 3,938.00          | 3,992.56          | 1.39  | 94.22  |
| Abia          | 2,110.00          | 3,900.00          | 3,950.00          | 1.28  | 87.20  |
| Anambra       | 2,373.33          | 3,990.00          | 4,046.15          | 1.41  | 70.48  |
| Ebonyi        | 1,894.00          | 3,863.33          | 3,900.00          | 0.95  | 105.91 |
| Enugu         | 1,913.64          | 3,904.17          | 3,916.67          | 0.32  | 104.67 |
| Imo           | 1,987.50          | 4,032.50          | 4,150.00          | 2.91  | 108.81 |
| SOUTH SOUTH   | 2,104.91          | 3,875.23          | 3,877.08          | 0.05  | 84.19  |
| Akwa Ibom     | 2,220.00          | 3,710.00          | 3,565.00          | -3.91 | 60.59  |
| Bayelsa       | 1,952.10          | 3,890.00          | 3,931.82          | 1.08  | 101.42 |
| Cross River   | 2,170.00          | 4,081.82          | 4,000.00          | -2.00 | 84.33  |
| Delta         | 2,210.00          | 3,708.46          | 3,718.75          | 0.28  | 68.27  |
| Edo           | 1,985.71          | 3,810.77          | 3,941.71          | 3.44  | 98.50  |
| Rivers        | 2,091.67          | 4,050.33          | 4,105.19          | 1.35  | 96.26  |
| SOUTH WEST    | 2,004.22          | 3,813.49          | 3,900.55          | 2.28  | 94.62  |
| Ekiti         | 2,091.43          | 4,016.67          | 4,200.00          | 4.56  | 100.82 |
| Lagos         | 2,082.27          | 3,980.00          | 4,041.18          | 1.54  | 94.08  |
| Ogun          | 1,922.22          | 3,605.00          | 3,655.00          | 1.39  | 90.14  |
| Ondo          | 1,950.00          | 3,667.14          | 3,732.14          | 1.77  | 91.39  |
| Osun          | 2,000.00          | 3,905.71          | 3,985.71          | 2.05  | 99.29  |
| Oyo           | 1,979.41          | 3,706.43          | 3,789.29          | 2.24  | 91.43  |
| Grand Total   | 2,057.71          | 3,708.58          | 3,778.30          | 1.88  | 83.62  |